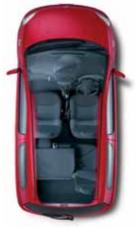

And the more room you have, of course, the more relaxed you are even more so with the benefit of the 'armchair' comfort and support of the Yaris' seats. These are positioned higher than normal for ease of access and to afford the driver a commanding view of the road. The inner space of the Yaris is also highly flexible. The rear seats slide backwards and forwards, so you can opt for more luggage space while still carrying the same number of passengers. In fact, with the seats 150 mm forwards, carrying capacity increases further. And if you need even more room, you can fold either or both of the rear seats to provide up to a maximum of 33.5 cubic feet of space.

The Yaris – flexible and adaptable, but above all spacious.

you the choice between more

*luggage space and more leg-room.* 

The 60/40 rear seat back split affords a flexible combination to meet different storage and passenger requirements.

With the rear seats folded forward, there's up to 33.5 cubic feet of boot space.