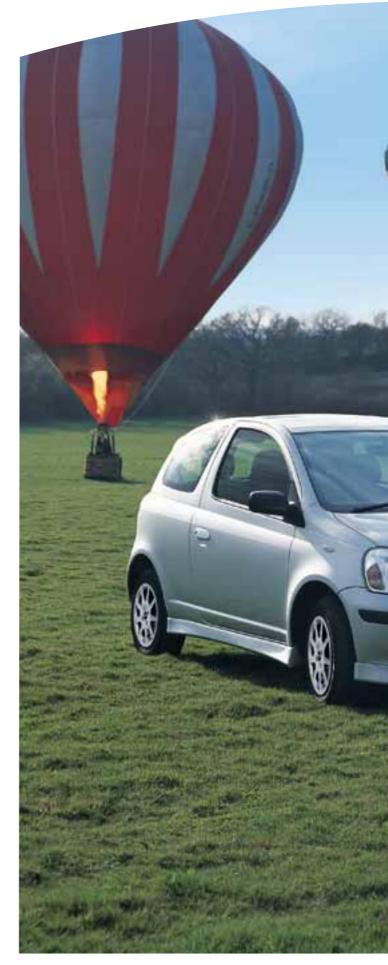

### Unconventional by design

Its distinctive, stylish good looks make the Yaris immediately recognisable. But its originality is anything but skin deep. With powerful but efficient engines, class-leading safety and exceptional roominess, there's no question it's been designed to be individual – from the inside out.

The four-model range features three- and five-door versions and a choice of three advanced petrol engines,

« home

incorporating Toyota's sophisticated VVT-i technology, and a highly economical D-4D diesel power unit. All deliver excellent all-round performance. The Yaris range also offers a high level of specification and equipment. And, of course, every model comes with the exceptional standards of quality and reliability you've come to expect from Toyota.

The Yaris – truly remarkable whichever way you look at it.

🕻 previous 🕟 next 🗊 index 🏢 show menu 🚔 print 🔑 zoom in 🔑 zoom out 🗊 save 🍞 help

The Yaris immediately catches the eye with its stylish lines. Its carefully sculpted curves not only enhance its appeal but also improve its aerodynamic efficiency for better fuel consumption.