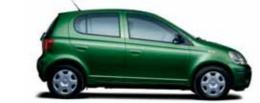

## Choose the colour that suits you

The remarkable Yaris is offered in nine exciting colours, including seven brilliant metallic shades. According to grade, three

1E7 Crystal SIlver\*

6S4 Severn Green\*†

stylish interior trims perfectly complement all the exterior colours. Your Yaris can be as individual as you are.

8R0 Ice Blue\*

\* Metallic paint available as a cost option. † Severn Green available on petrol models only.

### **COLOURS & TRIMS**

| Grade          | Seat Trim         | Colours         |               |                 |                   |                  |                 |                 |             |               |
|----------------|-------------------|-----------------|---------------|-----------------|-------------------|------------------|-----------------|-----------------|-------------|---------------|
|                |                   | Cirrus<br>White | Chilli<br>Red | Thunder<br>Grey | Crystal<br>Silver | Eclipse<br>Black | Island<br>Green | Severn<br>Green | lce<br>Blue | Carlo<br>Blue |
| T <sub>2</sub> | Paris Charcoal    | •               | •             | -               | •                 | -                | -               | -               | -           | -             |
| T <sub>3</sub> | Paris Charcoal    | •               | •             | -               | •                 | •                | •               | •               | _           | •             |
| T Spirit       | Biarritz Charcoal | -               | •             | _               | •                 | •                | •               | •               | •           | •             |
| T Sport        | Reims Black       | _               | •             | •               | -                 | •                | -               | -               | -           | -             |