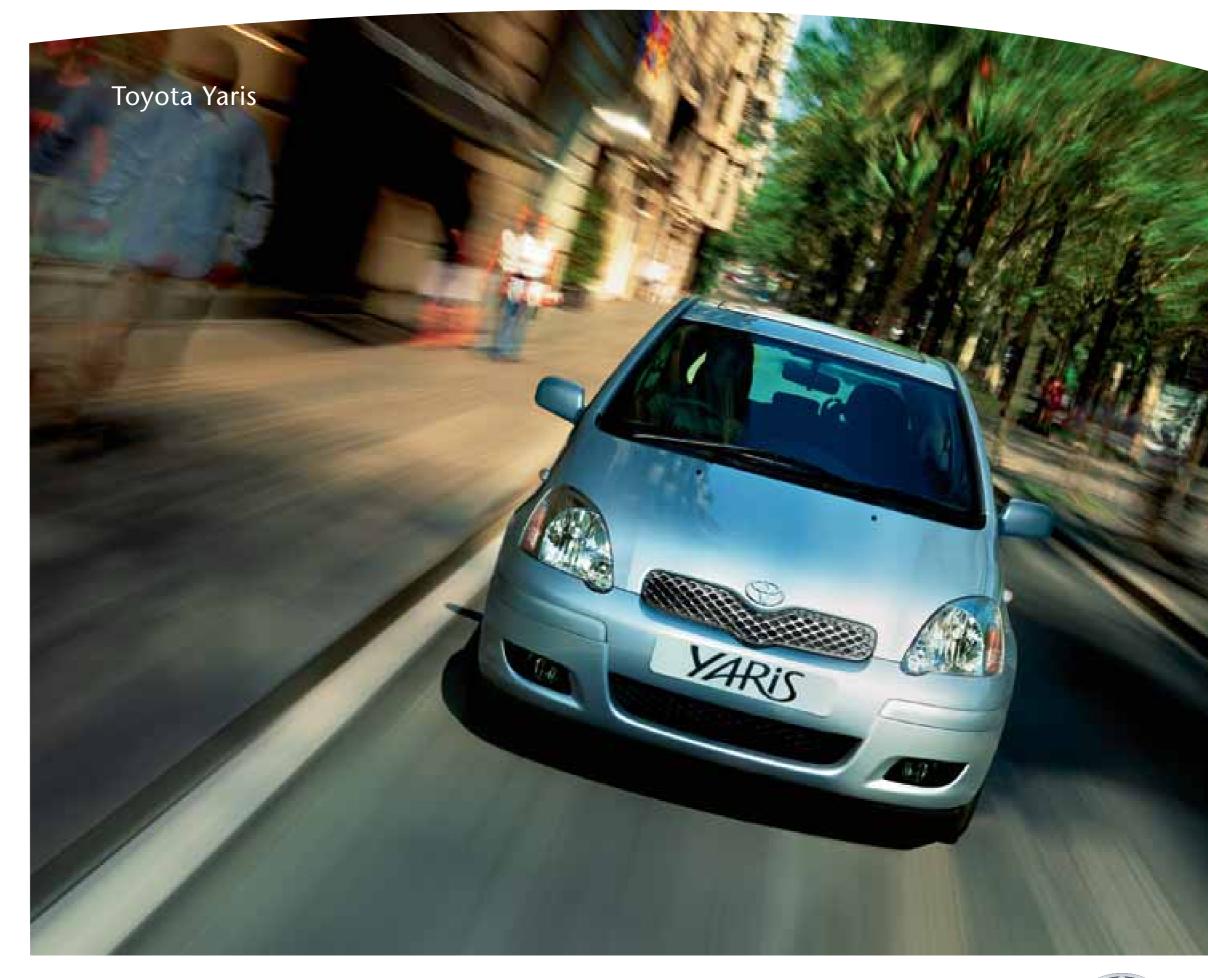

### Unconventional by design

Its distinctive, stylish good looks make the Yaris immediately recognisable. But its originality is anything but skin deep. With powerful but efficient engines, class-leading safety and exceptional roominess, there's no question it's been designed to be individual – from the inside out.

The four-model range features three- and five-door versions and a choice of three advanced petrol engines,

« home

incorporating Toyota's sophisticated VVT-i technology, and a highly economical D-4D diesel power unit. All deliver excellent all-round performance. The Yaris range also offers a high level of specification and equipment. And, of course, every model comes with the exceptional standards of quality and reliability you've come to expect from Toyota.

The Yaris – truly remarkable whichever way you look at it.

🕻 previous 🕟 next 🗊 index 🏢 show menu 🚔 print 🔑 zoom in 🔑 zoom out 🗊 save 🍞 help

The Yaris immediately catches the eye with its stylish lines. Its carefully sculpted curves not only enhance its appeal but also improve its aerodynamic efficiency for better fuel consumption.