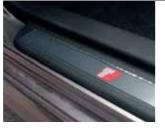

A home

**Sports dials** Special white analogue sports instruments, are stylish with a sporty edge.

Scuff plates A further touch of individuality is provided by the aluminium door scuff plates.

revious 🔊 next 🗊 index 📰 show menu 🖨 print 🔑 zoom in 🔑 zoom out 🗊 save ? help