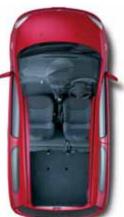

### Inner space

A home

When you enter a Yaris, the first thing that strikes you is its spaciousness. Its roominess is achieved by the fundamental 'wheel-at-eachcorner' design, leaving more space in between, and by its neat ergonomic interior which makes the best possible use of all available space.

And the more room you have, of course, the more relaxed you are even more so with the benefit of the 'armchair' comfort and support of the Yaris' seats. These are positioned higher than normal for ease of access and to afford the driver a commanding view of the road. The inner space of the Yaris is also highly flexible. The rear seats slide backwards and forwards, so you can opt for more luggage space while still carrying the same number of passengers. In fact, with the seats 150 mm forwards, carrying capacity increases further. And if you need even more room, you can fold either or both of the rear seats to provide up to a maximum of 33.5 cubic feet of space.