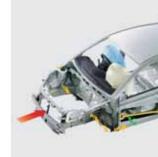

Its specially strengthened frame is designed to absorb impact, whether from the front, side or back, thereby reducing potential injury to occupants, while special head-impact protection provides further reassurance.

The Yaris – a compact car with big-car qualities.

A home

Image: previousImage: nextImage: nextImage

The front seats are positioned as close to the centre of the car as possible, well clear of the side impact zone. And for extra peace of mind all seats are fitted with 3-point seatbelts. The rigid steel frame has been specifically designed to absorb maximum energy on impact. And every Yaris is fitted with ABS braking with EBD to prevent wheels from locking and to provide maximum braking efficiency.