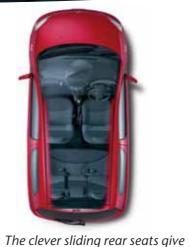

Flexibility The integral grab handle enables you to easily slide the rear seats for increased legroom or luggage space.

A previous
 A next
 A previous
 A previous

And the more room you have, of course, the more relaxed you are even more so with the benefit of the 'armchair' comfort and support of the Yaris' seats. These are positioned higher than normal for ease of access and to afford the driver a commanding view of the road. The inner space of the Yaris is also highly flexible. The rear seats slide backwards and forwards, so you can opt for more luggage space while still carrying the same number of passengers. In fact, with the seats 150 mm forwards, carrying capacity increases further. And if you need even more room, you can fold either or both of the rear seats to provide up to a maximum of 33.5 cubic feet of space.

The Yaris – flexible and adaptable, but above all spacious.

you the choice between more

*luggage space and more leg-room.* 

The 60/40 rear seat back split affords a flexible combination to meet different storage and passenger requirements.