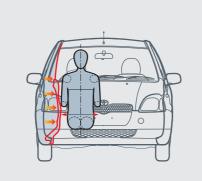

Its specially strengthened frame is designed to absorb impact, whether from the front, side or back, thereby reducing potential injury to occupants, while special head-impact protection provides further reassurance.

The Yaris – a compact car with big-car qualities.

A home

Image: previousImage: nextImage: nextImage

The front seats are positioned as close to the centre of the car as possible, well clear of the side impact zone. And for extra peace of mind all seats are fitted with 3-point seatbelts. The rigid steel frame has been specifically designed to absorb maximum energy on impact. And every Yaris is fitted with ABS braking with EBD to prevent wheels from locking and to provide maximum braking efficiency.