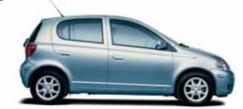

### Unconventional by design

Its distinctive, stylish good looks make the Yaris immediately recognisable. But its originality is anything but skin deep. With powerful but efficient engines, class-leading safety and exceptional roominess, there's no question it's been designed to be individual – from the inside out.

The four-model range features three- and five-door versions and a choice of three advanced petrol engines,

« home

incorporating Toyota's sophisticated VVT-i technology, and a highly economical D-4D diesel power unit. All deliver excellent all-round performance. The Yaris range also offers a high level of specification and equipment. And, of course, every model comes with the exceptional standards of quality and reliability you've come to expect from Toyota.

The Yaris – truly remarkable whichever way you look at it.

🕻 previous 🕟 next 🗊 index 🏢 show menu 🚔 print 🔑 zoom in 🔑 zoom out 🗊 save 🍞 help

The Yaris immediately catches the eye with its stylish lines. Its carefully sculpted curves not only enhance its appeal but also improve its aerodynamic efficiency for better fuel consumption.