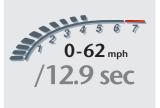

Toyota diesel technology leads the way in designing engines that are clean, highly efficient and, above all, outstanding performers.

A previous
 A next
 A next

The 1.4 litre turbocharged D-4D engine – 74 bhp, maximum torque of 170 Nm, maximum speed 106 mph, acceleration to 62 mph 12.9 seconds, fuel economy on the combined cycle 64.2 mpg, emissions 117 g/km.

**1.4 litre acceleration** The 1.4 D-4D engine produces acceleration to 62 mph in just 12.9 seconds.

64.2

mpg

1.4 litre combined fuel economy The highly efficient D-4D diesel engine produces truly outstanding economy up to 64.2 mpg (combined).