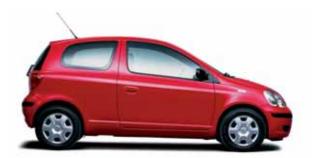

### Unconventional by design

Its distinctive, stylish good looks make the Yaris immediately recognisable. But its originality is anything but skin deep. With powerful but efficient engines, class-leading safety and exceptional roominess, there's no question it's been designed to be individual – from the inside out.

The four-model range features three- and five-door versions and a choice of three advanced petrol engines,

« home

incorporating Toyota's sophisticated VVT-i technology, and a highly economical D-4D diesel power unit. All deliver excellent all-round performance. The Yaris range also offers a high level of specification and equipment. And, of course, every model comes with the exceptional standards of quality and reliability you've come to expect from Toyota.

The Yaris – truly remarkable whichever way you look at it.

🕻 previous 🕟 next 🗊 index 🏢 show menu 🚔 print 🔑 zoom in 🔑 zoom out 🗊 save 🍞 help

The Yaris immediately catches the eye with its stylish lines. Its carefully sculpted curves not only enhance its appeal but also improve its aerodynamic efficiency for better fuel consumption.