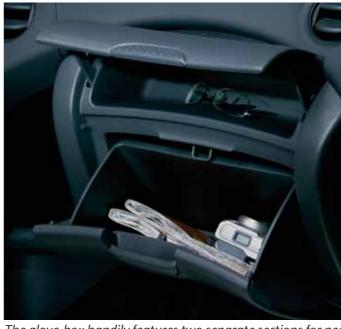

### A way of thinking

🕷 home

The inside of every Yaris looks clean and sophisticated. The controls and instruments are ergonomically designed and positioned. And there is a distinct lack of clutter thanks to the innovative storage system.

Every inch of space has been used to provide a range of practical storage compartments that ensure items are neatly and safely stowed. The glove-box, for example, has two sections, while a useful tray under the passenger seat keeps the contents out of sight.

The Yaris - neatly taking care of everything.

A previous
 A next
 A next

The glove-box handily features two separate sections for neatly storing different items.

There's less risk of spillage from cans and cartons with front and rear cup-holders.