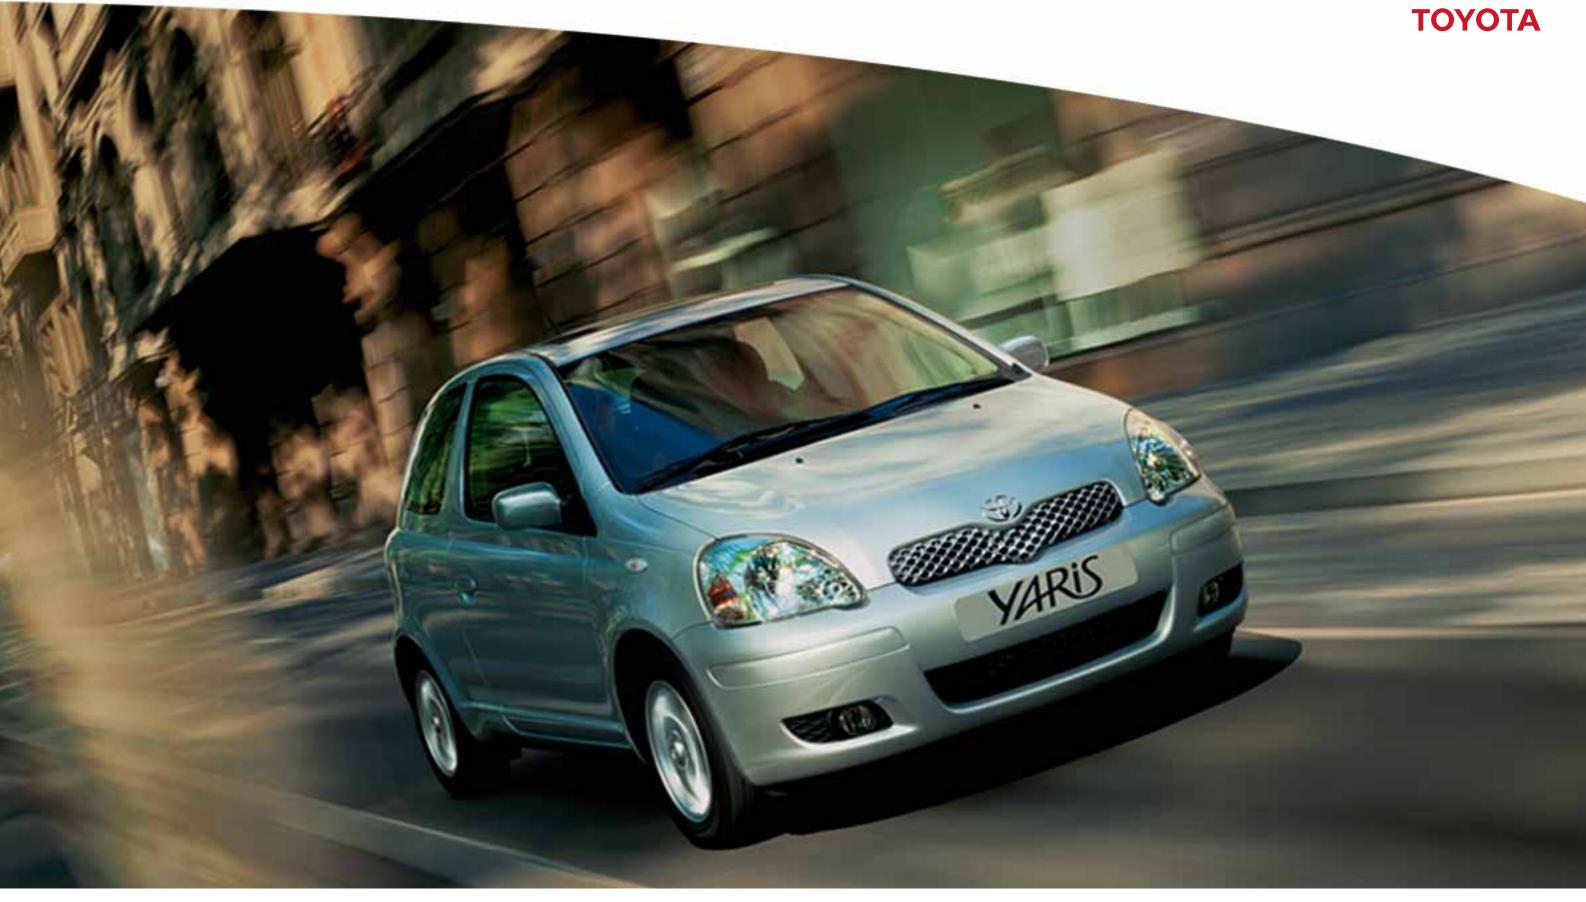

### Unconventional by design

Its distinctive, stylish good looks make the Yaris immediately recognisable. But its originality is anything but skin deep. With powerful but efficient engines, class-leading safety and exceptional roominess, there's no question it's been designed to be individual – from the inside out.

The four-model range features three- and five-door versions and a choice of three advanced petrol engines,

« home

incorporating Toyota's sophisticated VVT-i technology, and a highly economical D-4D diesel power unit. All deliver excellent all-round performance. The Yaris range also offers a high level of specification and equipment. And, of course, every model comes with the exceptional standards of quality and reliability you've come to expect from Toyota.

The Yaris – truly remarkable whichever way you look at it.

🕻 previous 🕟 next 🗊 index 🏢 show menu 🚔 print 🔑 zoom in 🔑 zoom out 🗊 save 🍞 help

The Yaris immediately catches the eye with its stylish lines. Its carefully sculpted curves not only enhance its appeal but also improve its aerodynamic efficiency for better fuel consumption.