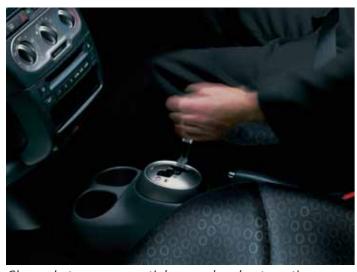

Choose between sequential manual and automatic transmission with the sophisticated Multi-mode Manual Transmission (MMT) system (available on 1.0 VVT-i).

A home

**CD** player The powerful audio system features a CD/radio with four speakers for superb all-round sound.

with Toyota's versatile Multi-mode Manual Transmission (MMT). This is a five-speed manual gearbox which combines the convenience of an automatic system with the direct feeling of sportiness as well as the economy of a manual. The driver can choose between sequential manual and automatic modes with an easy-to-use shift lever. All Yaris T<sub>3</sub> models are equipped with power steering, electric front windows, remote central double locking, child locks (five-door only) and driver and passenger front and side airbags. The CD/radio sound system plays through four speakers, while the optional satellite navigation system will help you reach your destination more quickly. The Yaris T<sub>3</sub> – the ideal partner wherever you go.