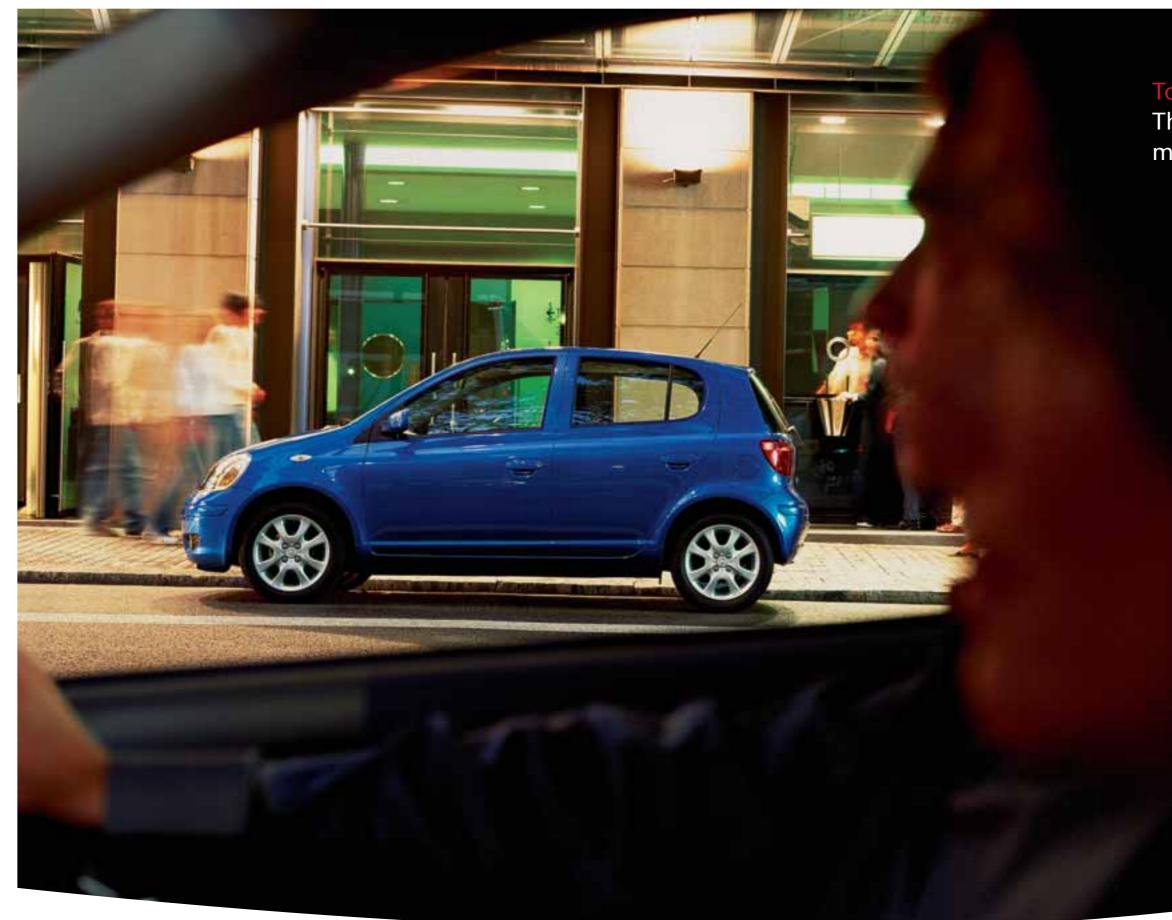

### Unconventional by design

Its distinctive, stylish good looks make the Yaris immediately recognisable. But its originality is anything but skin deep. With powerful but efficient engines, class-leading safety and exceptional roominess, there's no question it's been designed to be individual – from the inside out.

The four-model range features three- and five-door versions and a choice of three advanced petrol engines,

« home

incorporating Toyota's sophisticated VVT-i technology, and a highly economical D-4D diesel power unit. All deliver excellent all-round performance. The Yaris range also offers a high level of specification and equipment. And, of course, every model comes with the exceptional standards of quality and reliability you've come to expect from Toyota.

The Yaris – truly remarkable whichever way you look at it.

🕻 previous 🕟 next 🗊 index 🏢 show menu 🚔 print 🔑 zoom in 🔑 zoom out 🗊 save 🍞 help

The Yaris immediately catches the eye with its stylish lines. Its carefully sculpted curves not only enhance its appeal but also improve its aerodynamic efficiency for better fuel consumption.