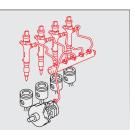

Toyota's highly efficient 2.0 litre turbocharged D-4D engine employs direct-injection, common-rail technology which means that atomised fuel is injected into the combustion chamber at very high pressure and according to how the car is being driven. The result is efficient, responsive performance,

D-4D engine technology The D-4D engine works with advan

works with advanced common rail technology, which injects finely atomised fuel at high pressure directly into the combustion chamber.