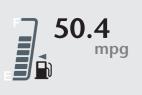

And by maximising engine efficiency, it ensures that fuel consumption and exhaust emissions are as low as possible.

The 1.0 litre VVT-i engine\* – 64 bhp, maximum torque of 90 Nm, maximum speed 96 mph, acceleration to 62 mph in 13.6 seconds, fuel economy on the combined cycle 50.4 mpg, emissions 134 g/km. **The 1.3 VVT-i engine**<sup>\*†</sup> – 86 bhp, maximum torque of 122 Nm, maximum speed 109 mph, acceleration to 62 mph in 12.1 seconds, fuel economy on the combined cycle 50.4 mpg, emissions 133 g/km.

### 1.0 litre combined fuel economy

So economical – you can achieve over 50 mpg (combined) thanks to the VVT-i technology of the 1.0 litre petrol power unit.