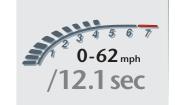

Its tuned 1.5 litre VVT-i engine is eager to please as it powers you effortlessly to 62 mph in just nine seconds and onwards to a maximum of 118 mph, where permitted. But it's comforting to know that its stopping ability, featuring ABS with EBD, is enhanced by powerful disc brakes at the rear. The T Sport also has front and side airbags for both driver and front-seat passenger.

And by maximising engine efficiency, it ensures that fuel consumption and exhaust emissions are as low as possible.

The 1.0 litre VVT-i engine\* – 64 bhp, maximum torque of 90 Nm, maximum speed 96 mph, acceleration to 62 mph in 13.6 seconds, fuel economy on the combined cycle 50.4 mpg, emissions 134 g/km. **The 1.3 VVT-i engine**<sup>\*†</sup> – 86 bhp, maximum torque of 122 Nm, maximum speed 109 mph, acceleration to 62 mph in 12.1 seconds, fuel economy on the combined cycle 50.4 mpg, emissions 133 g/km.

The 1.5 litre VVTL-i engine\* – 103 bhp, maximum torque of 143 Nm, maximum speed 118 mph, acceleration to 62 mph in 9 seconds, fuel economy on the combined cycle 41.5 mpg, emissions 162 g/km.

\* Figures based on Yaris 3 door with manual transmission <sup>†</sup> not T Spirit

#### PERFORMANCE

|                          | 1.0 litre<br>VVT-i |                   | 1.3 litre<br>VVT-i |           | 1.5 litre<br>VVT-i | 1.4 litre<br>D-4D |
|--------------------------|--------------------|-------------------|--------------------|-----------|--------------------|-------------------|
|                          | 5 M/T              | 5 MMT             | 5 M/T              | 4 A/T     | 5 M/T              | 5 M/T             |
| Maximum speed mph (km/h) | 96 (155)           | 96 (155)          | 109 (175)          | 103 (165) | 118 (190)          | 106 (170)         |
| 0–62 mph (sec)           | 13.6               | 15.8 <sup>2</sup> | 12.1               | 13.1      | 9.0                | 12.9              |