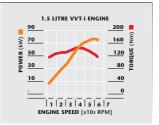

## Delivering more power, more efficiency

Toyota's engineers are driven by one central goal – to produce engines that deliver maximum performance, outstanding fuel economy and low emissions.

With petrol power units, the main solution is provided by Toyota's VVT-i technology – Variable Valve Timing with intelligence. This advanced system automatically reacts to the way you're driving and the demands made of the engine. An on-board computer controls the timing and duration of the intake valve opening which means you get the power you want when you need it.

And by maximising engine efficiency, it ensures that fuel consumption and exhaust emissions are as low as possible.

The 1.0 litre VVT-i engine\* – 64 bhp, maximum torque of 90 Nm, maximum speed 96 mph, acceleration to 62 mph in 13.6 seconds, fuel economy on the combined cycle 50.4 mpg, emissions 134 g/km. **The 1.3 VVT-i engine**<sup>\*†</sup> – 86 bhp, maximum torque of 122 Nm, maximum speed 109 mph, acceleration to 62 mph in 12.1 seconds, fuel economy on the combined cycle 50.4 mpg, emissions 133 g/km.

The 1.5 litre VVTL-i engine\* – 103 bhp, maximum torque of 143 Nm, maximum speed 118 mph, acceleration to 62 mph in 9 seconds, fuel economy on the combined cycle 41.5 mpg, emissions 162 g/km.

\* Figures based on Yaris 3 door with manual transmission <sup>†</sup> not T Spirit

## 1.5 litre power and torque

The 1.5 litre engine produces 143 Nm/4200 rpm of torque for smooth, controllable power

**1.3 litre acceleration** The manual 1.3 litre petrol-driven VVT-i engine can deliver 0-62 mph in just 12.1 seconds.