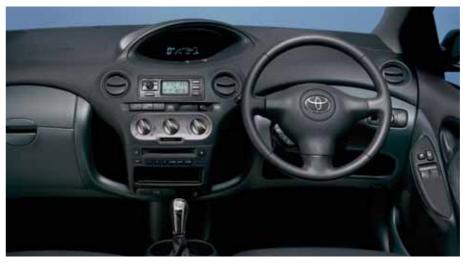

Centre console What could be more convenient? The centre console houses the multiinformation display, as well as controls for the radio/ cassette and aircirculation systems.

Vital information is easy to see without glare or reflection on the three-dimensional holographic instrument display.

Choose between sequential manual and automatic transmission with the sophisticated Multi-mode Manual Transmission (MMT) system (available on 1.0 VVT-i).

A home

**CD** player The powerful audio system features a CD/radio with four speakers for superb all-round sound.