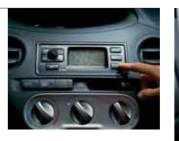

Centre console What could be more convenient? The centre console houses the multiinformation display, as well as controls for the radio/ cassette and aircirculation systems.

Vital information is easy to see without glare or reflection on the three-dimensional holographic instrument display.