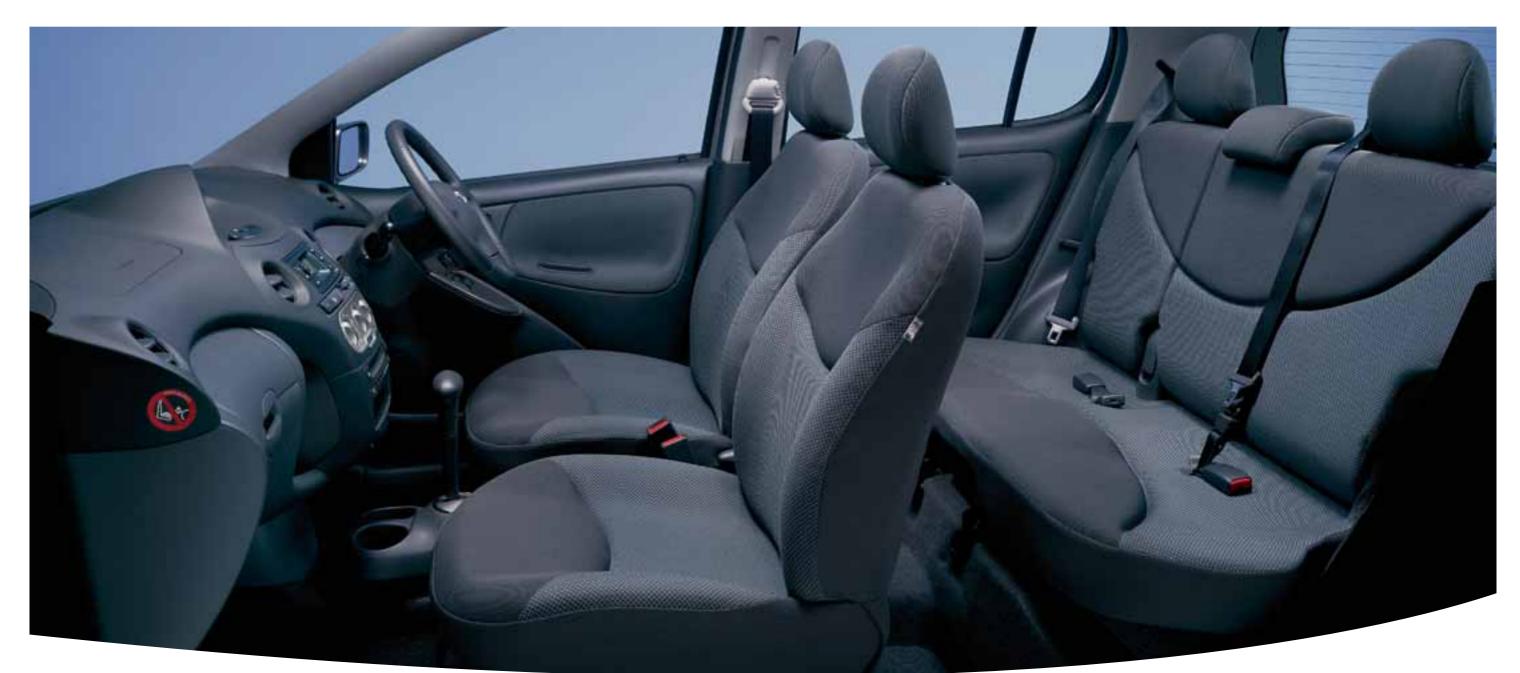

### Inner space

A home

When you enter a Yaris, the first thing that strikes you is its spaciousness. Its roominess is achieved by the fundamental 'wheel-at-eachcorner' design, leaving more space in between, and by its neat ergonomic interior which makes the best possible use of all available space.

And the more room you have, of course, the more relaxed you are even more so with the benefit of the 'armchair' comfort and support of the Yaris' seats. These are positioned higher than normal for ease of access and to afford the driver a commanding view of the road. The inner space of the Yaris is also highly flexible. The rear seats slide backwards and forwards, so you can opt for more luggage space while still carrying the same number of passengers. In fact, with the seats 150 mm forwards, carrying capacity increases further. And if you need even more room, you can fold either or both of the rear seats to provide up to a maximum of 33.5 cubic feet of space.