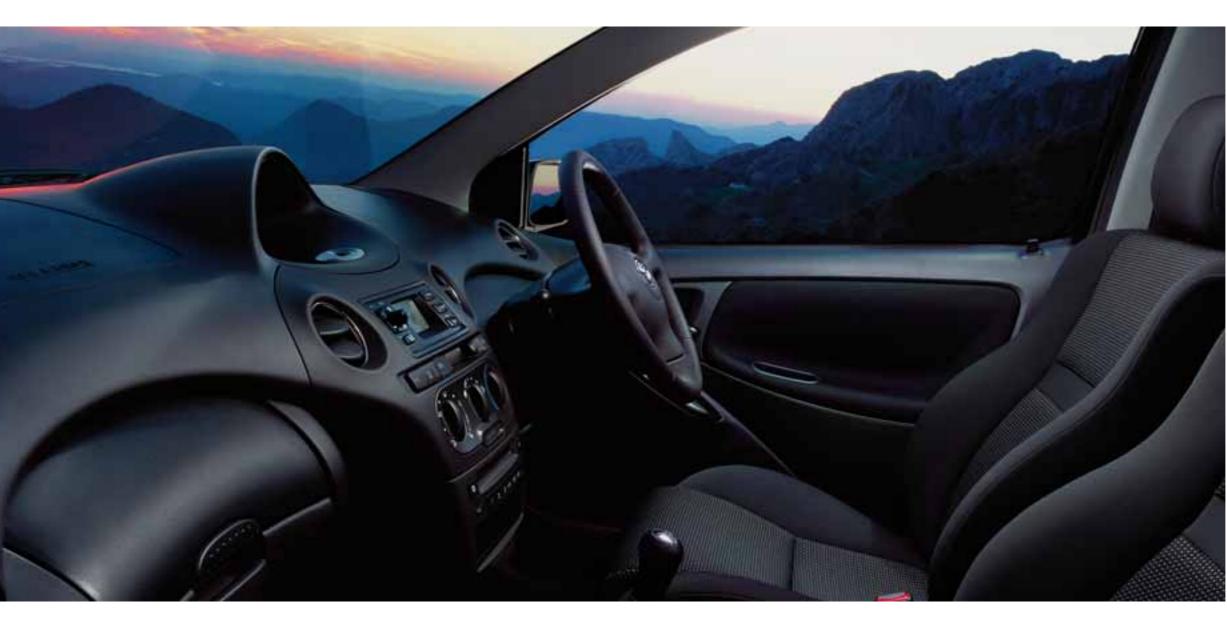

Centre console What could be more convenient? The centre console houses the multiinformation display, as well as controls for the radio/ cassette and aircirculation systems.

Vital information is easy to see without glare or reflection on the three-dimensional holographic instrument display.

Choose between sequential manual and automatic transmission with the sophisticated Multi-mode Manual Transmission (MMT) system (available on 1.0 VVT-i).

A home

**CD** player The powerful audio system features a CD/radio with four speakers for superb all-round sound.

### A way of thinking

🕷 home

The inside of every Yaris looks clean and sophisticated. The controls and instruments are ergonomically designed and positioned. And there is a distinct lack of clutter thanks to the innovative storage system.

Every inch of space has been used to provide a range of practical storage compartments that ensure items are neatly and safely stowed. The glove-box, for example, has two sections, while a useful tray under the passenger seat keeps the contents out of sight.