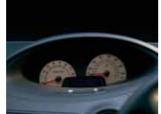

A home

**Sports dials** Special white analogue sports instruments, are stylish with a sporty edge.

Scuff plates A further touch of individuality is provided by the aluminium door scuff plates.

revious 🔊 next 🗊 index 📰 show menu 🖨 print 🔑 zoom in 🔑 zoom out 🗊 save ? help