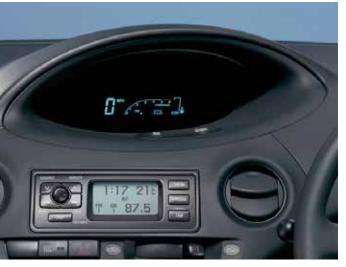

A home

along with all Yaris, features ISOFIX, a universal standard that provides a quick and simple method of fitting child seats into cars.

The Yaris T<sub>2</sub> also features a three-dimensional holographic instrument panel for perfect visual clarity and includes as standard a trip computer. The generous specification also extends to door-ajar and lights-on warnings and an adjustable steering column - not to mention its impact-resistant structure, clever storage features and three-year warranty.

Centre console What could be more convenient? The centre console houses the multiinformation display, as well as controls for the radio/ cassette and aircirculation systems.

Vital information is easy to see without glare or reflection on the three-dimensional holographic instrument display.