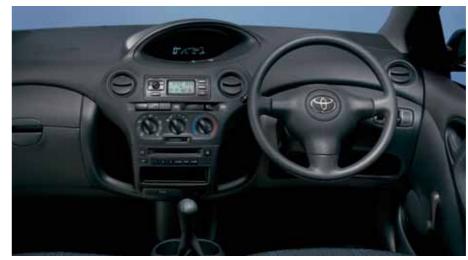

Centre console What could be more convenient? The centre console houses the multiinformation display, as well as controls for the radio/ cassette and aircirculation systems.

Vital information is easy to see without glare or reflection on the three-dimensional holographic instrument display.

Choose between sequential manual and automatic transmission with the sophisticated Multi-mode Manual Transmission (MMT) system (available on 1.0 VVT-i).

A home

**CD** player The powerful audio system features a CD/radio with four speakers for superb all-round sound.