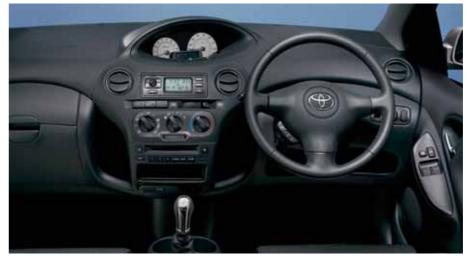

Centre console What could be more convenient? The centre console houses the multiinformation display, as well as controls for the radio/ cassette and aircirculation systems.

Vital information is easy to see without glare or reflection on the three-dimensional holographic instrument display.

Choose between sequential manual and automatic transmission with the sophisticated Multi-mode Manual Transmission (MMT) system (available on 1.0 VVT-i).

A home

**CD** player The powerful audio system features a CD/radio with four speakers for superb all-round sound.