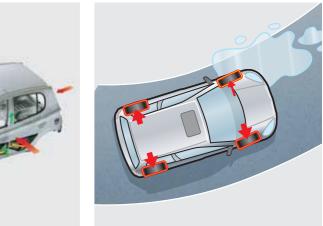

In terms of primary safety, this means designing a car that responds and handles well, a car that can accelerate safely when overtaking, but one that can stop with equal confidence. Throughout the Yaris range, ABS prevents the wheels from locking under severe braking pressure, while the additional safety feature, EBD (Electronic Brake force Distribution), ensures that precise braking force is automatically applied to each wheel, regardless of the circumstances.

Its specially strengthened frame is designed to absorb impact, whether from the front, side or back, thereby reducing potential injury to occupants, while special head-impact protection provides further reassurance.