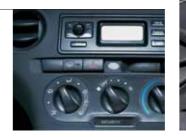

Centre console What could be more convenient? The centre console houses the multiinformation display, as well as controls for the radio/ cassette and aircirculation systems.

Vital information is easy to see without glare or reflection on the three-dimensional holographic instrument display.

Choose between sequential manual and automatic transmission with the sophisticated Multi-mode Manual Transmission (MMT) system (available on 1.0 VVT-i).

A home

**CD** player The powerful audio system features a CD/radio with four speakers for superb all-round sound.