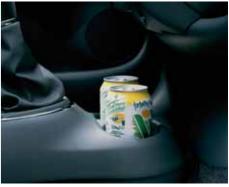

There are two large storage pockets next to the centre console, two front-door storage bins, cup-holders and a passengers side storage tray. Additionally, the T Spirit and T Sport models have pockets in the back of the front seats.

The Yaris - neatly taking care of everything.

A previous
 A next
 A next

The glove-box handily features two separate sections for neatly storing different items.

There's less risk of spillage from cans and cartons with front and rear cup-holders.