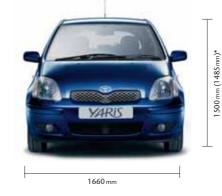

#### DIMENSIONS

|                              | <b>T</b> <sub>2</sub> | T₃      | T Spirit | T Sport |
|------------------------------|-----------------------|---------|----------|---------|
| Exterior dimensions          |                       |         |          |         |
| Length (mm)                  | 3640                  | 3640    | 3640     | 3660    |
| Width (mm)                   | 1660                  | 1660    | 1660     | 1660    |
| Height (mm)                  | 1500                  | 1500    | 1500     | 1485    |
| Wheelbase (mm)               | 2370                  | 2370    | 2370     | 2370    |
| Front tread (mm)             | 1450                  | 1440    | 1440     | 1445    |
| Rear tread (mm)              | 1430                  | 1420    | 1420     | 1420    |
| Boot capacity (litres)       | 203                   | 203     | 203      | 203     |
| Turning radius tyre/body (m) | 4.9/5.2               | 4.9/5.2 | 4.9/5.2  | 5.3/5.6 |
|                              |                       |         |          |         |