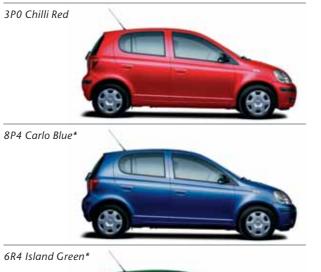

## Choose the colour that suits you

The remarkable Yaris is offered in nine exciting colours, including seven brilliant metallic shades. According to grade, three

1E7 Crystal SIlver\*

6S4 Severn Green\*†

stylish interior trims perfectly complement all the exterior colours. Your Yaris can be as individual as you are.

8R0 Ice Blue\*

\* Metallic paint available as a cost option. † Severn Green available on petrol models only.

### **COLOURS & TRIMS**

| Grade          | Seat Trim         | Colours         |               |                 |                   |                  |                 |                 |             |               |
|----------------|-------------------|-----------------|---------------|-----------------|-------------------|------------------|-----------------|-----------------|-------------|---------------|
|                |                   | Cirrus<br>White | Chilli<br>Red | Thunder<br>Grey | Crystal<br>Silver | Eclipse<br>Black | Island<br>Green | Severn<br>Green | lce<br>Blue | Carlo<br>Blue |
| T <sub>2</sub> | Paris Charcoal    | •               | •             | -               | •                 | -                | -               | -               | -           | -             |
| T <sub>3</sub> | Paris Charcoal    | •               | •             | -               | •                 | •                | •               | •               | _           | •             |
| T Spirit       | Biarritz Charcoal | -               | •             | _               | •                 | •                | •               | •               | •           | •             |
| T Sport        | Reims Black       | _               | •             | •               | -                 | •                | -               | -               | -           | -             |