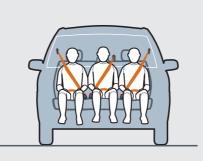

The Yaris is equipped with advanced three-point seatbelts on all seats, airbags and other safety features such as deformable steering-wheel, de-coupling brake pedal and child-proof locks on five-door models. It scored best in its class in the EuroNCAP side and front crash tests and with 29 points, out of a maximum of 34.

The Yaris – a compact car with big-car qualities.

A home

Image: previousImage: nextImage: nextImage

The front seats are positioned as close to the centre of the car as possible, well clear of the side impact zone. And for extra peace of mind all seats are fitted with 3-point seatbelts. The rigid steel frame has been specifically designed to absorb maximum energy on impact. And every Yaris is fitted with ABS braking with EBD to prevent wheels from locking and to provide maximum braking efficiency.