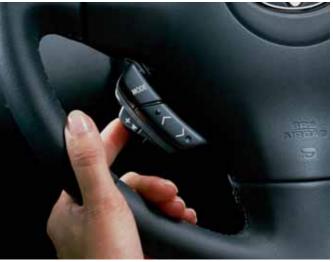

### Satellite navigation

Finding the most direct route to your destination is no problem with the optional satellite navigation system.

Air-conditioning

air-conditioning,

system and air-

supplementing the

powerful ventilation

recirculation facility.

Keep cool at all times with standard manual

? help

To adjust the audio system, simply use the controls on the steering wheel for maximum convenience and safety.

The powerful T Sport has the power to please from every angle (vehicle shown not to full UK specification).