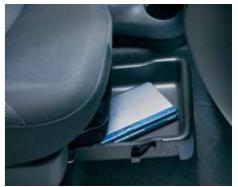

Every inch of space has been used to provide a range of practical storage compartments that ensure items are neatly and safely stowed. The glove-box, for example, has two sections, while a useful tray under the passenger seat keeps the contents out of sight.

The centre console storage seamlessly integrates into the stylish fascia and is ideal for items such as CDs.

A highly practical tray under the front passenger seat keeps items secure and out of sight.

Handy bins in the centre console can be used for pens and small change for parking.