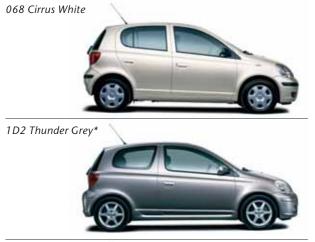

## Choose the colour that suits you

The remarkable Yaris is offered in nine exciting colours, including seven brilliant metallic shades. According to grade, three

1E7 Crystal SIlver\*

6S4 Severn Green\*†

stylish interior trims perfectly complement all the exterior colours. Your Yaris can be as individual as you are.

8R0 Ice Blue\*

\* Metallic paint available as a cost option. † Severn Green available on petrol models only.

### **COLOURS & TRIMS**

| Grade          | Seat Trim         | Colours         |               |                 |                   |                  |                 |                 |             |               |
|----------------|-------------------|-----------------|---------------|-----------------|-------------------|------------------|-----------------|-----------------|-------------|---------------|
|                |                   | Cirrus<br>White | Chilli<br>Red | Thunder<br>Grey | Crystal<br>Silver | Eclipse<br>Black | Island<br>Green | Severn<br>Green | lce<br>Blue | Carlo<br>Blue |
| T <sub>2</sub> | Paris Charcoal    | •               | •             | -               | •                 | -                | -               | -               | -           | -             |
| T <sub>3</sub> | Paris Charcoal    | •               | •             | -               | •                 | •                | •               | •               | _           | •             |
| T Spirit       | Biarritz Charcoal | -               | •             | _               | •                 | •                | •               | •               | •           | •             |
| T Sport        | Reims Black       | _               | •             | •               | -                 | •                | -               | -               | -           | -             |