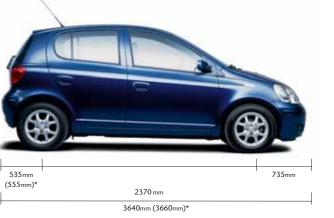

#### DIMENSIONS

|                              | <b>T</b> <sub>2</sub> | T₃      | T Spirit | T Sport |
|------------------------------|-----------------------|---------|----------|---------|
| Exterior dimensions          |                       |         |          |         |
| Length (mm)                  | 3640                  | 3640    | 3640     | 3660    |
| Width (mm)                   | 1660                  | 1660    | 1660     | 1660    |
| Height (mm)                  | 1500                  | 1500    | 1500     | 1485    |
| Wheelbase (mm)               | 2370                  | 2370    | 2370     | 2370    |
| Front tread (mm)             | 1450                  | 1440    | 1440     | 1445    |
| Rear tread (mm)              | 1430                  | 1420    | 1420     | 1420    |
| Boot capacity (litres)       | 203                   | 203     | 203      | 203     |
| Turning radius tyre/body (m) | 4.9/5.2               | 4.9/5.2 | 4.9/5.2  | 5.3/5.6 |
|                              |                       |         |          |         |