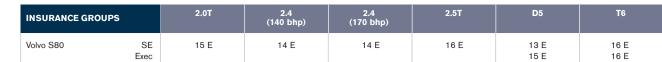

#### **T6**

The T6 2.9 litre, twin turbocharged, in-line, 6 cylinder engine delivers outstanding performance – producing 272 bhp and 380 Nm torque. This extremely smooth engine features dual variable valve timing on both intake and exhaust sides and responsive twin turbochargers designed to deliver maximum torque from low and medium engine speeds. Effortless performance is combined with excellent fuel consumption and CO<sub>2</sub> emissions.

#### **D5**

The D5 2.4 litre, turbocharged, in-line, 5 cylinder common rail diesel engine delivers very low fuel consumption and CO2 emissions with excellent performance – producing 163 bhp and 340 Nm torque. This extremely advanced diesel engine is made entirely of aluminium giving it a similar weight to a petrol engine. This advanced design combined with second generation electronic common rail fuel injection and the variable blade turbocharger make it one of the quietest and most advanced diesel engines available on the market.