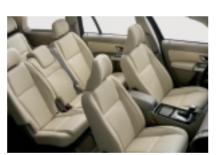

# XC90 S

The SE takes you and your passengers further along the path of self-indulgence with leather-faced upholstery, wood trim and a power adjustable driver's seat. There's a 6-CD changer and various intuitive features, such as the automatic rain sensor and autodimming rear-view mirror. On the outside, 18" Atlantis wheels and power folding door mirrors with ground lighting help you make your way.