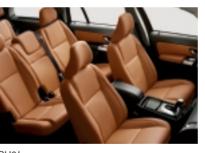

# XC90 S

The S model comes with all the features you'd expect from a Volvo. Beyond the 17" Antaeus wheels and RSC (Roll Stability Control) system, S offers dual-zone climate control, rear Park Assist and power door mirrors and windows. Interior details include a leather steering wheel, Piano Black inlays and our High Performance audio system with 8 speakers and CD player.