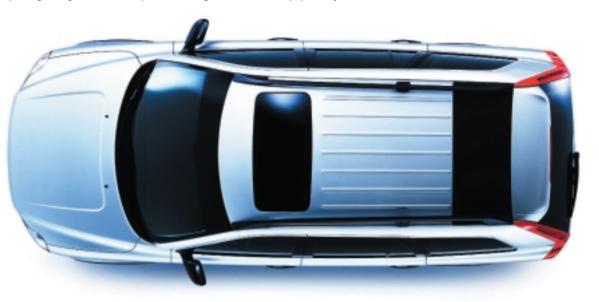

#### **INTELLIGENT 7 SEAT SYSTEM**

The XC90 features an innovative and safe 7 seat interior configuration. At first glance the luxurious interior offers a traditional 5 seat configuration – but hidden in the rear load floor are 2 additional seats. Each of the 6 passenger seats can be independently folded flat offering one of the most versatile interiors available. Each seat has the usual Volvo full complement of equipment. The middle 2nd row seat also features an integrated child booster cushion.