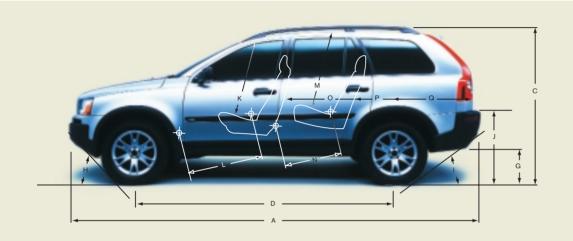

THE VOLVO

XC90

| SAFETY & SECURITY                                                                                                                                                                                                                                                                                                                                                                                                                                                                                                                                                                                                                                                                                                                                                                                                                                                                                                                                                                                                                                                                                                                                                                                                                                                                                                                                                                                                                                                                                                                                                                                                                                                                                                                                                                                                                                                                                                                                                                                                                                                                                                              | S | SE | EXECUTIVE |
|--------------------------------------------------------------------------------------------------------------------------------------------------------------------------------------------------------------------------------------------------------------------------------------------------------------------------------------------------------------------------------------------------------------------------------------------------------------------------------------------------------------------------------------------------------------------------------------------------------------------------------------------------------------------------------------------------------------------------------------------------------------------------------------------------------------------------------------------------------------------------------------------------------------------------------------------------------------------------------------------------------------------------------------------------------------------------------------------------------------------------------------------------------------------------------------------------------------------------------------------------------------------------------------------------------------------------------------------------------------------------------------------------------------------------------------------------------------------------------------------------------------------------------------------------------------------------------------------------------------------------------------------------------------------------------------------------------------------------------------------------------------------------------------------------------------------------------------------------------------------------------------------------------------------------------------------------------------------------------------------------------------------------------------------------------------------------------------------------------------------------------|---|----|-----------|
| Dual Stage Driver and Passenger Airbags                                                                                                                                                                                                                                                                                                                                                                                                                                                                                                                                                                                                                                                                                                                                                                                                                                                                                                                                                                                                                                                                                                                                                                                                                                                                                                                                                                                                                                                                                                                                                                                                                                                                                                                                                                                                                                                                                                                                                                                                                                                                                        | • | •  | •         |
| SIPS (Side Impact Protection System)                                                                                                                                                                                                                                                                                                                                                                                                                                                                                                                                                                                                                                                                                                                                                                                                                                                                                                                                                                                                                                                                                                                                                                                                                                                                                                                                                                                                                                                                                                                                                                                                                                                                                                                                                                                                                                                                                                                                                                                                                                                                                           | • | •  | •         |
| SIPS Airbags                                                                                                                                                                                                                                                                                                                                                                                                                                                                                                                                                                                                                                                                                                                                                                                                                                                                                                                                                                                                                                                                                                                                                                                                                                                                                                                                                                                                                                                                                                                                                                                                                                                                                                                                                                                                                                                                                                                                                                                                                                                                                                                   | • | •  | •         |
| C (Inflatable Curtain) RSC (Roll Stability Control)                                                                                                                                                                                                                                                                                                                                                                                                                                                                                                                                                                                                                                                                                                                                                                                                                                                                                                                                                                                                                                                                                                                                                                                                                                                                                                                                                                                                                                                                                                                                                                                                                                                                                                                                                                                                                                                                                                                                                                                                                                                                            |   | •  | •         |
|                                                                                                                                                                                                                                                                                                                                                                                                                                                                                                                                                                                                                                                                                                                                                                                                                                                                                                                                                                                                                                                                                                                                                                                                                                                                                                                                                                                                                                                                                                                                                                                                                                                                                                                                                                                                                                                                                                                                                                                                                                                                                                                                | • | •  | •         |
| WHIPS (Whiplash Protection System) (Front Seats)  ABS (Anti-lock Brakes) with EBD (Electronic Brake Distribution)                                                                                                                                                                                                                                                                                                                                                                                                                                                                                                                                                                                                                                                                                                                                                                                                                                                                                                                                                                                                                                                                                                                                                                                                                                                                                                                                                                                                                                                                                                                                                                                                                                                                                                                                                                                                                                                                                                                                                                                                              | • | •  | •         |
|                                                                                                                                                                                                                                                                                                                                                                                                                                                                                                                                                                                                                                                                                                                                                                                                                                                                                                                                                                                                                                                                                                                                                                                                                                                                                                                                                                                                                                                                                                                                                                                                                                                                                                                                                                                                                                                                                                                                                                                                                                                                                                                                | • | •  | •         |
| DSTC (Dynamic Stability and Traction Control) with Electronic Brake Assistance                                                                                                                                                                                                                                                                                                                                                                                                                                                                                                                                                                                                                                                                                                                                                                                                                                                                                                                                                                                                                                                                                                                                                                                                                                                                                                                                                                                                                                                                                                                                                                                                                                                                                                                                                                                                                                                                                                                                                                                                                                                 | • | •  | •         |
| 7 Three Point Seat Belts                                                                                                                                                                                                                                                                                                                                                                                                                                                                                                                                                                                                                                                                                                                                                                                                                                                                                                                                                                                                                                                                                                                                                                                                                                                                                                                                                                                                                                                                                                                                                                                                                                                                                                                                                                                                                                                                                                                                                                                                                                                                                                       |   |    | -         |
| Seat Belt Pre-tensioners (All Seats)                                                                                                                                                                                                                                                                                                                                                                                                                                                                                                                                                                                                                                                                                                                                                                                                                                                                                                                                                                                                                                                                                                                                                                                                                                                                                                                                                                                                                                                                                                                                                                                                                                                                                                                                                                                                                                                                                                                                                                                                                                                                                           | • | •  | •         |
| Head Restraints - All 7 Seats                                                                                                                                                                                                                                                                                                                                                                                                                                                                                                                                                                                                                                                                                                                                                                                                                                                                                                                                                                                                                                                                                                                                                                                                                                                                                                                                                                                                                                                                                                                                                                                                                                                                                                                                                                                                                                                                                                                                                                                                                                                                                                  | • | •  | •         |
| SOFIX Child Seat Preparation (2nd Row)                                                                                                                                                                                                                                                                                                                                                                                                                                                                                                                                                                                                                                                                                                                                                                                                                                                                                                                                                                                                                                                                                                                                                                                                                                                                                                                                                                                                                                                                                                                                                                                                                                                                                                                                                                                                                                                                                                                                                                                                                                                                                         | • | •  | •         |
| ntegrated Booster Cushion (2nd Row)                                                                                                                                                                                                                                                                                                                                                                                                                                                                                                                                                                                                                                                                                                                                                                                                                                                                                                                                                                                                                                                                                                                                                                                                                                                                                                                                                                                                                                                                                                                                                                                                                                                                                                                                                                                                                                                                                                                                                                                                                                                                                            | • | •  | •         |
| Anti-theft Alarm                                                                                                                                                                                                                                                                                                                                                                                                                                                                                                                                                                                                                                                                                                                                                                                                                                                                                                                                                                                                                                                                                                                                                                                                                                                                                                                                                                                                                                                                                                                                                                                                                                                                                                                                                                                                                                                                                                                                                                                                                                                                                                               | • | •  | •         |
| mmobiliser with LED (Key Transponder)                                                                                                                                                                                                                                                                                                                                                                                                                                                                                                                                                                                                                                                                                                                                                                                                                                                                                                                                                                                                                                                                                                                                                                                                                                                                                                                                                                                                                                                                                                                                                                                                                                                                                                                                                                                                                                                                                                                                                                                                                                                                                          | • | •  | •         |
| Key Integrated Remote Control Central Locking including Fuel Flap with Deadlocking System                                                                                                                                                                                                                                                                                                                                                                                                                                                                                                                                                                                                                                                                                                                                                                                                                                                                                                                                                                                                                                                                                                                                                                                                                                                                                                                                                                                                                                                                                                                                                                                                                                                                                                                                                                                                                                                                                                                                                                                                                                      | • | •  | •         |
| Mass Movement Sensor                                                                                                                                                                                                                                                                                                                                                                                                                                                                                                                                                                                                                                                                                                                                                                                                                                                                                                                                                                                                                                                                                                                                                                                                                                                                                                                                                                                                                                                                                                                                                                                                                                                                                                                                                                                                                                                                                                                                                                                                                                                                                                           | • | •  | •         |
| Water Repellent Door Mirror Glass                                                                                                                                                                                                                                                                                                                                                                                                                                                                                                                                                                                                                                                                                                                                                                                                                                                                                                                                                                                                                                                                                                                                                                                                                                                                                                                                                                                                                                                                                                                                                                                                                                                                                                                                                                                                                                                                                                                                                                                                                                                                                              |   | •  | •         |
| Load Cover (Cargo Area)                                                                                                                                                                                                                                                                                                                                                                                                                                                                                                                                                                                                                                                                                                                                                                                                                                                                                                                                                                                                                                                                                                                                                                                                                                                                                                                                                                                                                                                                                                                                                                                                                                                                                                                                                                                                                                                                                                                                                                                                                                                                                                        |   | •  | •         |
| Load Protection Net                                                                                                                                                                                                                                                                                                                                                                                                                                                                                                                                                                                                                                                                                                                                                                                                                                                                                                                                                                                                                                                                                                                                                                                                                                                                                                                                                                                                                                                                                                                                                                                                                                                                                                                                                                                                                                                                                                                                                                                                                                                                                                            | • | •  | •         |
| Day Running Lights                                                                                                                                                                                                                                                                                                                                                                                                                                                                                                                                                                                                                                                                                                                                                                                                                                                                                                                                                                                                                                                                                                                                                                                                                                                                                                                                                                                                                                                                                                                                                                                                                                                                                                                                                                                                                                                                                                                                                                                                                                                                                                             | • | •  | •         |
| Headlamp Levelling System                                                                                                                                                                                                                                                                                                                                                                                                                                                                                                                                                                                                                                                                                                                                                                                                                                                                                                                                                                                                                                                                                                                                                                                                                                                                                                                                                                                                                                                                                                                                                                                                                                                                                                                                                                                                                                                                                                                                                                                                                                                                                                      | • | •  | •         |
| High Level LED Brake Light                                                                                                                                                                                                                                                                                                                                                                                                                                                                                                                                                                                                                                                                                                                                                                                                                                                                                                                                                                                                                                                                                                                                                                                                                                                                                                                                                                                                                                                                                                                                                                                                                                                                                                                                                                                                                                                                                                                                                                                                                                                                                                     | • | •  | •         |
| Home Safe and Approach Lighting                                                                                                                                                                                                                                                                                                                                                                                                                                                                                                                                                                                                                                                                                                                                                                                                                                                                                                                                                                                                                                                                                                                                                                                                                                                                                                                                                                                                                                                                                                                                                                                                                                                                                                                                                                                                                                                                                                                                                                                                                                                                                                | • | •  | •         |
| NTERIOR                                                                                                                                                                                                                                                                                                                                                                                                                                                                                                                                                                                                                                                                                                                                                                                                                                                                                                                                                                                                                                                                                                                                                                                                                                                                                                                                                                                                                                                                                                                                                                                                                                                                                                                                                                                                                                                                                                                                                                                                                                                                                                                        | S | SE | EXECUTIVE |
| ECC (Electronic Climate Control) with AQS (Air Quality System) and Pollen Filter                                                                                                                                                                                                                                                                                                                                                                                                                                                                                                                                                                                                                                                                                                                                                                                                                                                                                                                                                                                                                                                                                                                                                                                                                                                                                                                                                                                                                                                                                                                                                                                                                                                                                                                                                                                                                                                                                                                                                                                                                                               | • | •  | •         |
| B Pillar Ventilation                                                                                                                                                                                                                                                                                                                                                                                                                                                                                                                                                                                                                                                                                                                                                                                                                                                                                                                                                                                                                                                                                                                                                                                                                                                                                                                                                                                                                                                                                                                                                                                                                                                                                                                                                                                                                                                                                                                                                                                                                                                                                                           | • | •  | •         |
| Exterior Temperature Gauge                                                                                                                                                                                                                                                                                                                                                                                                                                                                                                                                                                                                                                                                                                                                                                                                                                                                                                                                                                                                                                                                                                                                                                                                                                                                                                                                                                                                                                                                                                                                                                                                                                                                                                                                                                                                                                                                                                                                                                                                                                                                                                     | • | •  | •         |
|                                                                                                                                                                                                                                                                                                                                                                                                                                                                                                                                                                                                                                                                                                                                                                                                                                                                                                                                                                                                                                                                                                                                                                                                                                                                                                                                                                                                                                                                                                                                                                                                                                                                                                                                                                                                                                                                                                                                                                                                                                                                                                                                | • | •  | •         |
| nformation Centre                                                                                                                                                                                                                                                                                                                                                                                                                                                                                                                                                                                                                                                                                                                                                                                                                                                                                                                                                                                                                                                                                                                                                                                                                                                                                                                                                                                                                                                                                                                                                                                                                                                                                                                                                                                                                                                                                                                                                                                                                                                                                                              |   | •  | •         |
| Cruise Control                                                                                                                                                                                                                                                                                                                                                                                                                                                                                                                                                                                                                                                                                                                                                                                                                                                                                                                                                                                                                                                                                                                                                                                                                                                                                                                                                                                                                                                                                                                                                                                                                                                                                                                                                                                                                                                                                                                                                                                                                                                                                                                 | • |    |           |
| Geartronic Transmission (4 speed) (T6 only)                                                                                                                                                                                                                                                                                                                                                                                                                                                                                                                                                                                                                                                                                                                                                                                                                                                                                                                                                                                                                                                                                                                                                                                                                                                                                                                                                                                                                                                                                                                                                                                                                                                                                                                                                                                                                                                                                                                                                                                                                                                                                    | • | •  | •         |
| Speed Dependent Steering System (T6 only)                                                                                                                                                                                                                                                                                                                                                                                                                                                                                                                                                                                                                                                                                                                                                                                                                                                                                                                                                                                                                                                                                                                                                                                                                                                                                                                                                                                                                                                                                                                                                                                                                                                                                                                                                                                                                                                                                                                                                                                                                                                                                      | • | •  | •         |
| Front and Rear Power Windows                                                                                                                                                                                                                                                                                                                                                                                                                                                                                                                                                                                                                                                                                                                                                                                                                                                                                                                                                                                                                                                                                                                                                                                                                                                                                                                                                                                                                                                                                                                                                                                                                                                                                                                                                                                                                                                                                                                                                                                                                                                                                                   | • | •  | •         |
| Power Adjustable and Heated Door Mirrors                                                                                                                                                                                                                                                                                                                                                                                                                                                                                                                                                                                                                                                                                                                                                                                                                                                                                                                                                                                                                                                                                                                                                                                                                                                                                                                                                                                                                                                                                                                                                                                                                                                                                                                                                                                                                                                                                                                                                                                                                                                                                       | • | •  | •         |
| Power Folding Door Mirrors with Ground Lights                                                                                                                                                                                                                                                                                                                                                                                                                                                                                                                                                                                                                                                                                                                                                                                                                                                                                                                                                                                                                                                                                                                                                                                                                                                                                                                                                                                                                                                                                                                                                                                                                                                                                                                                                                                                                                                                                                                                                                                                                                                                                  |   | •  | •         |
| lluminated Driver and Passenger Vanity Mirrors                                                                                                                                                                                                                                                                                                                                                                                                                                                                                                                                                                                                                                                                                                                                                                                                                                                                                                                                                                                                                                                                                                                                                                                                                                                                                                                                                                                                                                                                                                                                                                                                                                                                                                                                                                                                                                                                                                                                                                                                                                                                                 | • | •  | •         |
| Front and Rear Reading Lamps                                                                                                                                                                                                                                                                                                                                                                                                                                                                                                                                                                                                                                                                                                                                                                                                                                                                                                                                                                                                                                                                                                                                                                                                                                                                                                                                                                                                                                                                                                                                                                                                                                                                                                                                                                                                                                                                                                                                                                                                                                                                                                   | • | •  | •         |
| Autodimming Rear View Mirror                                                                                                                                                                                                                                                                                                                                                                                                                                                                                                                                                                                                                                                                                                                                                                                                                                                                                                                                                                                                                                                                                                                                                                                                                                                                                                                                                                                                                                                                                                                                                                                                                                                                                                                                                                                                                                                                                                                                                                                                                                                                                                   |   | •  | •         |
| Cupholders in Tunnel Console – Front and Rear                                                                                                                                                                                                                                                                                                                                                                                                                                                                                                                                                                                                                                                                                                                                                                                                                                                                                                                                                                                                                                                                                                                                                                                                                                                                                                                                                                                                                                                                                                                                                                                                                                                                                                                                                                                                                                                                                                                                                                                                                                                                                  | • | •  | •         |
| Grocery Bag Holder                                                                                                                                                                                                                                                                                                                                                                                                                                                                                                                                                                                                                                                                                                                                                                                                                                                                                                                                                                                                                                                                                                                                                                                                                                                                                                                                                                                                                                                                                                                                                                                                                                                                                                                                                                                                                                                                                                                                                                                                                                                                                                             |   | •  | •         |
| 12v Socket (Rear Tunnel Console/Luggage Area)                                                                                                                                                                                                                                                                                                                                                                                                                                                                                                                                                                                                                                                                                                                                                                                                                                                                                                                                                                                                                                                                                                                                                                                                                                                                                                                                                                                                                                                                                                                                                                                                                                                                                                                                                                                                                                                                                                                                                                                                                                                                                  | • | •  | •         |
| 12V GOUNE (NET TUITIET COTSOLET LUNGUIGT LUNGUIGUIGT LUNGUIGT LUNGUIGT LUNGUIG LUNGUIGT LUNGUIG LUNGUIGT LUNGUI | • | •  | •         |
|                                                                                                                                                                                                                                                                                                                                                                                                                                                                                                                                                                                                                                                                                                                                                                                                                                                                                                                                                                                                                                                                                                                                                                                                                                                                                                                                                                                                                                                                                                                                                                                                                                                                                                                                                                                                                                                                                                                                                                                                                                                                                                                                |   | •  | •         |
| Power Driver's Seat (with Memory) and Door Mirror Memory                                                                                                                                                                                                                                                                                                                                                                                                                                                                                                                                                                                                                                                                                                                                                                                                                                                                                                                                                                                                                                                                                                                                                                                                                                                                                                                                                                                                                                                                                                                                                                                                                                                                                                                                                                                                                                                                                                                                                                                                                                                                       |   |    | •         |
| Power Driver and Passenger Seats (with Driver's Memory) and Door Mirror Memory                                                                                                                                                                                                                                                                                                                                                                                                                                                                                                                                                                                                                                                                                                                                                                                                                                                                                                                                                                                                                                                                                                                                                                                                                                                                                                                                                                                                                                                                                                                                                                                                                                                                                                                                                                                                                                                                                                                                                                                                                                                 | _ |    |           |
| Height Adjustable Driver and Passenger Seats                                                                                                                                                                                                                                                                                                                                                                                                                                                                                                                                                                                                                                                                                                                                                                                                                                                                                                                                                                                                                                                                                                                                                                                                                                                                                                                                                                                                                                                                                                                                                                                                                                                                                                                                                                                                                                                                                                                                                                                                                                                                                   | • | •  | •         |
| Forward Folding Front Passenger Seat                                                                                                                                                                                                                                                                                                                                                                                                                                                                                                                                                                                                                                                                                                                                                                                                                                                                                                                                                                                                                                                                                                                                                                                                                                                                                                                                                                                                                                                                                                                                                                                                                                                                                                                                                                                                                                                                                                                                                                                                                                                                                           | • | •  | •         |
| 2 Asymmetric Split-folding 3rd Row Seats (50%/50%)                                                                                                                                                                                                                                                                                                                                                                                                                                                                                                                                                                                                                                                                                                                                                                                                                                                                                                                                                                                                                                                                                                                                                                                                                                                                                                                                                                                                                                                                                                                                                                                                                                                                                                                                                                                                                                                                                                                                                                                                                                                                             | • | •  | •         |
| 3 Individual folding 2nd Row Seats                                                                                                                                                                                                                                                                                                                                                                                                                                                                                                                                                                                                                                                                                                                                                                                                                                                                                                                                                                                                                                                                                                                                                                                                                                                                                                                                                                                                                                                                                                                                                                                                                                                                                                                                                                                                                                                                                                                                                                                                                                                                                             | • | •  | •         |
| Heated Front Seats                                                                                                                                                                                                                                                                                                                                                                                                                                                                                                                                                                                                                                                                                                                                                                                                                                                                                                                                                                                                                                                                                                                                                                                                                                                                                                                                                                                                                                                                                                                                                                                                                                                                                                                                                                                                                                                                                                                                                                                                                                                                                                             |   |    | •         |
| Front Centre Armrest                                                                                                                                                                                                                                                                                                                                                                                                                                                                                                                                                                                                                                                                                                                                                                                                                                                                                                                                                                                                                                                                                                                                                                                                                                                                                                                                                                                                                                                                                                                                                                                                                                                                                                                                                                                                                                                                                                                                                                                                                                                                                                           | • | •  | •         |
| Leather Steering Wheel                                                                                                                                                                                                                                                                                                                                                                                                                                                                                                                                                                                                                                                                                                                                                                                                                                                                                                                                                                                                                                                                                                                                                                                                                                                                                                                                                                                                                                                                                                                                                                                                                                                                                                                                                                                                                                                                                                                                                                                                                                                                                                         | • | •  | •         |
| Steering Wheel Remote Audio Controls                                                                                                                                                                                                                                                                                                                                                                                                                                                                                                                                                                                                                                                                                                                                                                                                                                                                                                                                                                                                                                                                                                                                                                                                                                                                                                                                                                                                                                                                                                                                                                                                                                                                                                                                                                                                                                                                                                                                                                                                                                                                                           | • | •  | •         |
| Height and Reach Adjustable Steering Column                                                                                                                                                                                                                                                                                                                                                                                                                                                                                                                                                                                                                                                                                                                                                                                                                                                                                                                                                                                                                                                                                                                                                                                                                                                                                                                                                                                                                                                                                                                                                                                                                                                                                                                                                                                                                                                                                                                                                                                                                                                                                    | • | •  | •         |
| lluminated Ignition Lock                                                                                                                                                                                                                                                                                                                                                                                                                                                                                                                                                                                                                                                                                                                                                                                                                                                                                                                                                                                                                                                                                                                                                                                                                                                                                                                                                                                                                                                                                                                                                                                                                                                                                                                                                                                                                                                                                                                                                                                                                                                                                                       | • | •  | •         |
| Piano Black Trim                                                                                                                                                                                                                                                                                                                                                                                                                                                                                                                                                                                                                                                                                                                                                                                                                                                                                                                                                                                                                                                                                                                                                                                                                                                                                                                                                                                                                                                                                                                                                                                                                                                                                                                                                                                                                                                                                                                                                                                                                                                                                                               | • |    |           |
| Nood Trim                                                                                                                                                                                                                                                                                                                                                                                                                                                                                                                                                                                                                                                                                                                                                                                                                                                                                                                                                                                                                                                                                                                                                                                                                                                                                                                                                                                                                                                                                                                                                                                                                                                                                                                                                                                                                                                                                                                                                                                                                                                                                                                      |   | •  |           |
| Nalnut Wood Trim in Panels, Centre Console and Gear Lever Knob                                                                                                                                                                                                                                                                                                                                                                                                                                                                                                                                                                                                                                                                                                                                                                                                                                                                                                                                                                                                                                                                                                                                                                                                                                                                                                                                                                                                                                                                                                                                                                                                                                                                                                                                                                                                                                                                                                                                                                                                                                                                 |   |    | •         |
| Siljan Textile/Vinyl Upholstery                                                                                                                                                                                                                                                                                                                                                                                                                                                                                                                                                                                                                                                                                                                                                                                                                                                                                                                                                                                                                                                                                                                                                                                                                                                                                                                                                                                                                                                                                                                                                                                                                                                                                                                                                                                                                                                                                                                                                                                                                                                                                                | • |    |           |
| Leather-faced Upholstery                                                                                                                                                                                                                                                                                                                                                                                                                                                                                                                                                                                                                                                                                                                                                                                                                                                                                                                                                                                                                                                                                                                                                                                                                                                                                                                                                                                                                                                                                                                                                                                                                                                                                                                                                                                                                                                                                                                                                                                                                                                                                                       |   | •  |           |
|                                                                                                                                                                                                                                                                                                                                                                                                                                                                                                                                                                                                                                                                                                                                                                                                                                                                                                                                                                                                                                                                                                                                                                                                                                                                                                                                                                                                                                                                                                                                                                                                                                                                                                                                                                                                                                                                                                                                                                                                                                                                                                                                |   | •  |           |
| Executive Soft Leather Upholstery and Door Inserts with Contrast Piping (3rd row upholstered in standard Leather)                                                                                                                                                                                                                                                                                                                                                                                                                                                                                                                                                                                                                                                                                                                                                                                                                                                                                                                                                                                                                                                                                                                                                                                                                                                                                                                                                                                                                                                                                                                                                                                                                                                                                                                                                                                                                                                                                                                                                                                                              |   |    | •         |
| Executive Soft Leather Extra Padded Front Door Armrests                                                                                                                                                                                                                                                                                                                                                                                                                                                                                                                                                                                                                                                                                                                                                                                                                                                                                                                                                                                                                                                                                                                                                                                                                                                                                                                                                                                                                                                                                                                                                                                                                                                                                                                                                                                                                                                                                                                                                                                                                                                                        |   |    | •         |
| High Performance Audio System - Single Slot CD Radio, 4 x 40W Amplifier and 8 Speakers                                                                                                                                                                                                                                                                                                                                                                                                                                                                                                                                                                                                                                                                                                                                                                                                                                                                                                                                                                                                                                                                                                                                                                                                                                                                                                                                                                                                                                                                                                                                                                                                                                                                                                                                                                                                                                                                                                                                                                                                                                         | • |    |           |
| High Performance Audio System - 6 x CD Radio, 4 x 40W Amplifier and 8 Speakers                                                                                                                                                                                                                                                                                                                                                                                                                                                                                                                                                                                                                                                                                                                                                                                                                                                                                                                                                                                                                                                                                                                                                                                                                                                                                                                                                                                                                                                                                                                                                                                                                                                                                                                                                                                                                                                                                                                                                                                                                                                 |   | •  |           |
| Premium Sound Audio System – with Dolby Pro Logic II(vii) Digital Surround Sound, 4 x 70W + 1 x 25W Amplifier and 12 Speakers(vi)                                                                                                                                                                                                                                                                                                                                                                                                                                                                                                                                                                                                                                                                                                                                                                                                                                                                                                                                                                                                                                                                                                                                                                                                                                                                                                                                                                                                                                                                                                                                                                                                                                                                                                                                                                                                                                                                                                                                                                                              |   |    | •         |
| Mini Disc Player                                                                                                                                                                                                                                                                                                                                                                                                                                                                                                                                                                                                                                                                                                                                                                                                                                                                                                                                                                                                                                                                                                                                                                                                                                                                                                                                                                                                                                                                                                                                                                                                                                                                                                                                                                                                                                                                                                                                                                                                                                                                                                               |   |    | •         |
| Sub Woofer under Load Area Floor <sup>(i)</sup>                                                                                                                                                                                                                                                                                                                                                                                                                                                                                                                                                                                                                                                                                                                                                                                                                                                                                                                                                                                                                                                                                                                                                                                                                                                                                                                                                                                                                                                                                                                                                                                                                                                                                                                                                                                                                                                                                                                                                                                                                                                                                |   |    | •         |
| Rear Seat Headset Sockets                                                                                                                                                                                                                                                                                                                                                                                                                                                                                                                                                                                                                                                                                                                                                                                                                                                                                                                                                                                                                                                                                                                                                                                                                                                                                                                                                                                                                                                                                                                                                                                                                                                                                                                                                                                                                                                                                                                                                                                                                                                                                                      |   |    | •         |
| RTI Navigation System with Europe DVD Map                                                                                                                                                                                                                                                                                                                                                                                                                                                                                                                                                                                                                                                                                                                                                                                                                                                                                                                                                                                                                                                                                                                                                                                                                                                                                                                                                                                                                                                                                                                                                                                                                                                                                                                                                                                                                                                                                                                                                                                                                                                                                      |   |    | •         |
| Oual Band Integrated GSM Telephone                                                                                                                                                                                                                                                                                                                                                                                                                                                                                                                                                                                                                                                                                                                                                                                                                                                                                                                                                                                                                                                                                                                                                                                                                                                                                                                                                                                                                                                                                                                                                                                                                                                                                                                                                                                                                                                                                                                                                                                                                                                                                             |   |    | •         |
| Refrigerator in Front Centre Armest <sup>(ii)</sup>                                                                                                                                                                                                                                                                                                                                                                                                                                                                                                                                                                                                                                                                                                                                                                                                                                                                                                                                                                                                                                                                                                                                                                                                                                                                                                                                                                                                                                                                                                                                                                                                                                                                                                                                                                                                                                                                                                                                                                                                                                                                            |   |    | •         |
| Executive Nubuck Trimmed Floor Mats                                                                                                                                                                                                                                                                                                                                                                                                                                                                                                                                                                                                                                                                                                                                                                                                                                                                                                                                                                                                                                                                                                                                                                                                                                                                                                                                                                                                                                                                                                                                                                                                                                                                                                                                                                                                                                                                                                                                                                                                                                                                                            |   |    | •         |
| EXTERIOR                                                                                                                                                                                                                                                                                                                                                                                                                                                                                                                                                                                                                                                                                                                                                                                                                                                                                                                                                                                                                                                                                                                                                                                                                                                                                                                                                                                                                                                                                                                                                                                                                                                                                                                                                                                                                                                                                                                                                                                                                                                                                                                       | S | SE | EXECUTIVE |
| 17" Antaeus Alloy Wheels – 235/65 R17 Tyres                                                                                                                                                                                                                                                                                                                                                                                                                                                                                                                                                                                                                                                                                                                                                                                                                                                                                                                                                                                                                                                                                                                                                                                                                                                                                                                                                                                                                                                                                                                                                                                                                                                                                                                                                                                                                                                                                                                                                                                                                                                                                    | • | J. | LALGOTIVI |
| 18" Atlantis Alloy Wheels – 235/60 R18 Tyres                                                                                                                                                                                                                                                                                                                                                                                                                                                                                                                                                                                                                                                                                                                                                                                                                                                                                                                                                                                                                                                                                                                                                                                                                                                                                                                                                                                                                                                                                                                                                                                                                                                                                                                                                                                                                                                                                                                                                                                                                                                                                   |   | •  |           |
|                                                                                                                                                                                                                                                                                                                                                                                                                                                                                                                                                                                                                                                                                                                                                                                                                                                                                                                                                                                                                                                                                                                                                                                                                                                                                                                                                                                                                                                                                                                                                                                                                                                                                                                                                                                                                                                                                                                                                                                                                                                                                                                                |   | •  | •         |
| 18" Nereus Split-rim Alloy Wheels – 235/60 R18 Tyres                                                                                                                                                                                                                                                                                                                                                                                                                                                                                                                                                                                                                                                                                                                                                                                                                                                                                                                                                                                                                                                                                                                                                                                                                                                                                                                                                                                                                                                                                                                                                                                                                                                                                                                                                                                                                                                                                                                                                                                                                                                                           |   |    |           |
| Locking Wheel Nuts                                                                                                                                                                                                                                                                                                                                                                                                                                                                                                                                                                                                                                                                                                                                                                                                                                                                                                                                                                                                                                                                                                                                                                                                                                                                                                                                                                                                                                                                                                                                                                                                                                                                                                                                                                                                                                                                                                                                                                                                                                                                                                             | • | •  | •         |
| Fyre Sealant Kit and 12V Compressor                                                                                                                                                                                                                                                                                                                                                                                                                                                                                                                                                                                                                                                                                                                                                                                                                                                                                                                                                                                                                                                                                                                                                                                                                                                                                                                                                                                                                                                                                                                                                                                                                                                                                                                                                                                                                                                                                                                                                                                                                                                                                            | • | •  | •         |
| Front Fog Lights                                                                                                                                                                                                                                                                                                                                                                                                                                                                                                                                                                                                                                                                                                                                                                                                                                                                                                                                                                                                                                                                                                                                                                                                                                                                                                                                                                                                                                                                                                                                                                                                                                                                                                                                                                                                                                                                                                                                                                                                                                                                                                               | • | •  | •         |
| Bi-Xenon Headlamps with Headlamp Cleaning System                                                                                                                                                                                                                                                                                                                                                                                                                                                                                                                                                                                                                                                                                                                                                                                                                                                                                                                                                                                                                                                                                                                                                                                                                                                                                                                                                                                                                                                                                                                                                                                                                                                                                                                                                                                                                                                                                                                                                                                                                                                                               |   |    | •         |
| Rear Wash/Wipe with Interval Function                                                                                                                                                                                                                                                                                                                                                                                                                                                                                                                                                                                                                                                                                                                                                                                                                                                                                                                                                                                                                                                                                                                                                                                                                                                                                                                                                                                                                                                                                                                                                                                                                                                                                                                                                                                                                                                                                                                                                                                                                                                                                          | • | •  | •         |
| D. O. A. C. ME I. ME A.C. C.                                                                                                                                                                                                                                                                                                                                                                                                                                                                                                                                                                                                                                                                                                                                                                                                                                                                                                                                                                                                                                                                                                                                                                                                                                                                                                                                                                                                                                                                                                                                                                                                                                                                                                                                                                                                                                                                                                                                                                                                                                                                                                   |   | •  | •         |
| Rain Sensor – Automatic Windscreen Wiper Activation                                                                                                                                                                                                                                                                                                                                                                                                                                                                                                                                                                                                                                                                                                                                                                                                                                                                                                                                                                                                                                                                                                                                                                                                                                                                                                                                                                                                                                                                                                                                                                                                                                                                                                                                                                                                                                                                                                                                                                                                                                                                            |   |    | •         |
|                                                                                                                                                                                                                                                                                                                                                                                                                                                                                                                                                                                                                                                                                                                                                                                                                                                                                                                                                                                                                                                                                                                                                                                                                                                                                                                                                                                                                                                                                                                                                                                                                                                                                                                                                                                                                                                                                                                                                                                                                                                                                                                                |   | •  | •         |
| Brushed Aluminium Roof Rails                                                                                                                                                                                                                                                                                                                                                                                                                                                                                                                                                                                                                                                                                                                                                                                                                                                                                                                                                                                                                                                                                                                                                                                                                                                                                                                                                                                                                                                                                                                                                                                                                                                                                                                                                                                                                                                                                                                                                                                                                                                                                                   | • | •  | •         |
| Brushed Aluminium Roof Rails<br>Electronic All Wheel Drive System with Instant Traction™(iii) (Haldex Coupling)                                                                                                                                                                                                                                                                                                                                                                                                                                                                                                                                                                                                                                                                                                                                                                                                                                                                                                                                                                                                                                                                                                                                                                                                                                                                                                                                                                                                                                                                                                                                                                                                                                                                                                                                                                                                                                                                                                                                                                                                                | • | •  |           |
| Brushed Aluminium Roof Rails<br>Electronic All Wheel Drive System with Instant Traction™ <sup>(iii)</sup> (Haldex Coupling)<br>.oad Compensating Suspension                                                                                                                                                                                                                                                                                                                                                                                                                                                                                                                                                                                                                                                                                                                                                                                                                                                                                                                                                                                                                                                                                                                                                                                                                                                                                                                                                                                                                                                                                                                                                                                                                                                                                                                                                                                                                                                                                                                                                                    |   | •  | •         |
| Brushed Aluminium Roof Rails<br>Electronic All Wheel Drive System with Instant Traction™(iii) (Haldex Coupling)<br>Load Compensating Suspension<br>Towbar Preparation                                                                                                                                                                                                                                                                                                                                                                                                                                                                                                                                                                                                                                                                                                                                                                                                                                                                                                                                                                                                                                                                                                                                                                                                                                                                                                                                                                                                                                                                                                                                                                                                                                                                                                                                                                                                                                                                                                                                                          | • |    | _         |
| Rain Sensor - Automatic Windscreen Wiper Activation  Brushed Aluminium Roof Rails  Electronic All Wheel Drive System with Instant Traction™(iii) (Haldex Coupling)  Load Compensating Suspension  Flowbar Preparation  Wetallic Paint  Electronic All Wheel Drive System with Instant Traction™(iii) (Haldex Coupling)  Load Compensating Suspension  Flowbar Preparation  Wetallic Paint                                                                                                                                                                                                                                                                                                                                                                                                                                                                                                                                                                                                                                                                                                                                                                                                                                                                                                                                                                                                                                                                                                                                                                                                                                                                                                                                                                                                                                                                                                                                                                                                                                                                                                                                      | • |    | •         |
| Brushed Aluminium Roof Rails Electronic All Wheel Drive System with Instant Traction™(iii) (Haldex Coupling) Load Compensating Suspension Towbar Preparation  Metallic Paint Colour Co-ordinated Door Handles, Door Mirrors and Rubbing Strips                                                                                                                                                                                                                                                                                                                                                                                                                                                                                                                                                                                                                                                                                                                                                                                                                                                                                                                                                                                                                                                                                                                                                                                                                                                                                                                                                                                                                                                                                                                                                                                                                                                                                                                                                                                                                                                                                 | • |    | •         |
| Brushed Aluminium Roof Rails  Electronic All Wheel Drive System with Instant Traction™(iii) (Haldex Coupling)  Load Compensating Suspension  Metallic Paint  Colour Co-ordinated Door Handles, Door Mirrors and Rubbing Strips  Unique Matt Silver Grille                                                                                                                                                                                                                                                                                                                                                                                                                                                                                                                                                                                                                                                                                                                                                                                                                                                                                                                                                                                                                                                                                                                                                                                                                                                                                                                                                                                                                                                                                                                                                                                                                                                                                                                                                                                                                                                                      | • |    | •         |
| Brushed Aluminium Roof Rails Electronic All Wheel Drive System with Instant Traction™(iii) (Haldex Coupling) oad Compensating Suspension owbar Preparation fetallic Paint Colour Co-ordinated Door Handles, Door Mirrors and Rubbing Strips                                                                                                                                                                                                                                                                                                                                                                                                                                                                                                                                                                                                                                                                                                                                                                                                                                                                                                                                                                                                                                                                                                                                                                                                                                                                                                                                                                                                                                                                                                                                                                                                                                                                                                                                                                                                                                                                                    | • |    | •         |

| (i) | Cannot be ordered in conjunction with Air Conditioning for 3rd Row of Seats. |
|-----|------------------------------------------------------------------------------|
|     |                                                                              |

|                                                                                       |           |              | Rec. Retail | Rec. Retail            |      |          |           |
|---------------------------------------------------------------------------------------|-----------|--------------|-------------|------------------------|------|----------|-----------|
| SAFETY & SECURITY                                                                     | Basic €   | <b>¥</b> TAV | Price &     | Price €®               | s    | SE       | EXECUTIVE |
| Passenger Airbag Cut Off Switch                                                       | £21.28    | £3.72        | £25.00      | €36.28                 | 0    | 0        | 0         |
| Water Repellent Laminated Side Windows(ii)                                            | £331.91   | £58.09       | £390.00     | €565.89                | 0    | 0        | 0         |
| Dark Tinted Rear Windows (Rear Windows and Rear Screen)(ii)                           | £276.60   | £48.40       | £325.00     | €471.58                | 0    | 0        | 0         |
| IR (Infrared) Reflective Glass Windscreen and Front Windows                           | £208.51   | £36.49       | £245.00     | €355.50                | 0    | 0        | 0         |
| Level Sensor                                                                          | £63.83    | £11.17       | £75.00      | €108.83                | 0    | 0        | 0         |
| Load Cover (Cargo Area)                                                               | £106.38   | £18.62       | £125.00     | €181.38                | 0    | •        | •         |
| Power Child Locks (Rear Doors)                                                        | £127.66   | £22.34       | £150.00     | €217.65                | 0    | 0        | 0         |
|                                                                                       |           |              | Rec. Retail | Rec. Retail            |      |          |           |
| INTERIOR                                                                              | Basic €   | ¥ TAV        | Price €     | Price € <sup>(i)</sup> | S    | SE       | EXECUTIVE |
| Geartronic Transmission (5 speed) (2.5T only, std 2.4D)                               | £1,063.83 | £186.17      | £1,250.00   | €1,813.75              | 0    | 0        | •         |
| Geartronic Transmission (6 speed) (D5 only, std D5 Executive)                         | £1,148.94 | £201.06      | £1,350.00   | €1,958.85              | 0    | 0        | •         |
| Speed Dependent Steering System (std T6)                                              | £191.49   | £33.51       | £225.00     | €326.48                | 0    | 0        | 0         |
| Air Conditioning for 3rd Row of Seats(iii),(vii)                                      | £314.89   | £55.11       | £370.00     | €536.87                | 0    | 0        | 0         |
| Power Glass Tilt and Slide Sunroof(viii)                                              | £723.40   | £126.60      | £850.00     | €1,233.35              | 0    | 0        | 0         |
| Power Folding Door Mirrors with Ground Lights                                         | £170.21   | £29.79       | £200.00     | €290.20                | 0    | •        | •         |
| Autodimming Rear View Mirror                                                          | £170.21   | £29.79       | £200.00     | €290.20                | 0    | •        | •         |
| Grocery Bag Holder                                                                    | £85.11    | £14.89       | £100.00     | €145.10                | 0    | •        | •         |
| Ashtray and Cigarette Lighter                                                         |           |              | -           | -                      | nco  | nco      | nco       |
| Power Driver's Seat (with Memory) and Door Mirror Memory                              | £510.64   | £89.36       | £600.00     | €870.60                | 0    | •        | n/a       |
| Power Driver and Passenger Seats (with Driver's Memory)                               | £1 021 20 | £170 70      | £1 200 00   | £1 7/1 20              |      | (Se00)   | •         |
| and Door Mirror Memory                                                                | £1,021.28 | £178.72      | £1,200.00   | €1,741.20              | 0    | u (£600) |           |
| Heated Front Seats                                                                    | £191.49   | £33.51       | £225.00     | €326.48                | 0    | 0        | •         |
| Walnut Wood/Leather Steering Wheel (not available with Aluminium/Piano Black Trim)(X) | £204.26   | £35.74       | £240.00     | €348.24                | 0    | 0        | 0         |
| Leather Gear Knob                                                                     | -         | -            | -           | -                      | nco  | nco      | n/a       |
| Aluminium Trim                                                                        | £212.77   | £37.23       | £250.00     | €362.75                | 0    | nco      | n/a       |
| Wood Trim                                                                             | £425.53   | £74.47       | £500.00     | €725.50                | 0    | •        | n/a       |
| Piano Black Trim                                                                      | _         | _            | _           | -                      | •    | nco      | n/a       |
| Inscription™ Black Walnut Wood Trim (only available with Inscription™                 | £127.66   | £22.34       | £150.00     | €217.65                | n/a  |          | n/a       |
| Soft Leather Upholstery)                                                              |           |              |             |                        |      | 0        |           |
| Luxury Floor Mats <sup>(x)</sup>                                                      | £85.11    | £14.89       | £100.00     | €145.10                | 0    | 0        | n/a       |
| Leather-faced Upholstery                                                              | £800.00   | £140.00      | £940.00     | €1,363.94              | 0    | •        | n/a       |
| Executive Soft Leather Upholstery Oak/Linen White or                                  | £276.60   | £48.40       | £325.00     | €471.58                | n/a  | n/a      | О         |
| Off Black/Linen White (includes 3rd row)                                              | £270.00   | 240.40       | 2323.00     | <del>€471.50</del>     | 11/a | 11/4     | 0         |
| Inscription™ Soft Leather Upholstery, Door Panels, Sports Leather Steering Wheel      | £1,923.40 | £33.66       | £2,260.00   | €3,279.26              | n/a  | 0        | n/a       |
| and Floor Mats with Piping                                                            | £1,923.40 | 233.00       | £2,200.00   | €3,279.20              | 11/a | Ü        | II/a      |
| Rear Seat Entertainment System with 1 x DVD player in Front Centre                    | _         | _            | _           |                        |      |          |           |
| Armrest, 2 x 7" screens, 2 x IR Headphones, Remote Control and Dark Tinted            | £1,851.06 | £323.94      | £2,175.00   | €3,155.93              | n/a  | 0        | 0         |
| Rear Windows (Rear Windows and Rear Screen)(ii)(x)                                    |           |              |             |                        |      |          |           |
| Premium Sound Audio System - with Dolby Pro Logic II(vi) Digital                      | £425.53   | £74.47       | £500.00     | €725.50                | О    | 0        | •         |
| Surround Sound, 4 x 70W + 1 x 25W Amplifier and 12 Speakers <sup>(vi)</sup>           |           |              |             |                        |      |          |           |
| 6 x CD Radio                                                                          | £212.77   | £37.23       | £250.00     | €362.75                | 0    | •        | •         |
| Mini Disc Player                                                                      | £234.04   | £40.96       | £275.00     | €399.03                | 0    | 0        | •         |
| Sub Woofer Under Load Floor Area <sup>(iii)</sup>                                     | £153.19   | £26.81       | £180.00     | €261.18                | 0    | 0        | •         |
| Rear Seat Headset Sockets x 4                                                         | £80.85    | £14.15       | £95.00      | €137.85                | 0    | 0        | •         |
| RTI Navigation System with RDS-TMC, Remote Control and Europe DVD Maps(v)             |           | £372.34      | £2,500.00   | €3,627.50              | 0    | 0        | •         |
| Dual Band Integrated GSM Telephone                                                    | £765.96   | £134.04      | £900.00     | €1,305.90              | 0    | 0        | •         |
| Volvo On Call <sup>(ix)</sup>                                                         | £297.87   | £52.13       | £350.00     | €507.85                | n/a  | n/a      | 0         |
|                                                                                       |           |              | Rec. Retail | Rec. Retail            |      | 0.5      | EVEOUEN/E |
| EXTERIOR EXTERIOR                                                                     | Basic &   | 3 TAV        | Price &     | Price €(i)             | S    | SE       | EXECUTIVE |
| Black Paint (Solid)                                                                   | £212.77   | £37.23       | £250.00     | €362.75                | 0    | 0        | n/a       |
| Metallic/Pearlescent Paint                                                            | £489.36   | £85.64       | £575.00     | €834.33                | 0    | 0        | •         |
| 17" Neptune Alloy Wheels – 235/65 R17 Tyres                                           | -         |              | -           | -                      | nco  | nco      | n/a       |
| 18" Atlantis Alloy Wheels – 235/60 R18 Tyres                                          | £510.64   | £89.63       | £600.00     | €870.60                | 0    | •        | nco       |
| Michelin Synchrone Tyre (Road and Snow) – 235/65 R17H                                 | £170.21   | £29.79       | £200.00     | €290.20                | О    | nco      | n/a       |
| (Electronic Speed Limitation – 118mph) (set of 4)(iv)                                 |           |              |             |                        |      |          |           |
| Tempa Spare Wheel                                                                     | -         | -            | -           | -                      | nco  | nco      | nco       |
| Headlamp Cleaning System                                                              | £191.49   | £33.51       | £225.00     | €326.48                | 0    | 0        | •         |
| Bi-Xenon Headlamps with Headlamp Cleaning System                                      | £595.74   | £104.76      | £700.00     | €1,015.70              | 0    | 0        | •         |
| Rain Sensor – Automatic Windscreen Wiper Activation                                   | £123.40   | £21.60       | £145.00     | €210.40                | 0    | •        | •         |

17" Antaeus

Engine Badge Deletion

17" Neptune

EXECUTIVE **VAT £** Price £ WINTER PACK Heated Front Seats, Headlamp Cleaning System and Luxury Floor Mats £52.13 £350.00 €507.85 £297.87 UPGRADE FOR INSCRIPTION™ £246.81 £43.19 £290.00 €420.79 n/a n/a **BI-XENON PACK** Bi-Xenon Headlamps with Headlamp Cleaning System, Heated Front Seats and Luxury Floor Mats £723.40 £126.60 £850.00 €1.233.35 0 UPGRADE FOR INSCRIPTION™ £646.81 £113.19 £760.00 €1,102.76 n/a n/a PREMIUM PACK Electric Driver and Passenger Heated Front Seats, Luxury Floor Mats, Bi-Xenon Headlamps with Headlamp Cleaning System, Premium Sound Audio System with Dolby Pro Logic II Digital Surround Sound<sup>(vi)</sup>, 4 x 70W + 1 x 25W £1,787.23 £312.77 £2,100.00 €3,047.10 n/a Amplifier, 12 Speakers, Mini Disc Player, Subwoofer and Rear Seat Headset Sockets x 4 UPGRADE FOR INSCRIPTION  $^{\text{\tiny{M}}}$ £302.34 £2,030.00 €2,945.53 n/a n/a Volvo On Call<sup>(b)</sup> Dual Band Integrated GSM Telephone with Handset, RTI Navigation System with RDS-TMC and Europe DVD Maps £2,425.53 £424.47 £2,850.00 €4,135.35

- ullet = standard, o = optional, n/a = not available, nco = no cost option i.e. a customer can upgrade to that option without paying any extra money, u = upgrade i.e. a customer can upgrade to that option but will pay the difference in price, upgrade price shown in  $(\mathfrak{L})$ .
- (i) Euro prices shown are for information only and are calculated using an exchange rate of 1.451 Euros to the  $\mathfrak L$  as published in the Financial Times on 1st March 2005. Euro prices will be subject to the prevailing exchange rate at time of purchase. These figures are for
- information purposes only.

  (ii) Cannot be ordered in conjunction with one another.
- (iii) Cannot be ordered in conjunction with one another.

- (iv) Once this option has been fitted to a vehicle, the speed limitation cannot be overridden. Can only be ordered in conjunction with 17" Neptune Alloys.
- If ordered with RTI Navigation System or Communications Pack, includes 11 speakers.
- (vi) Dolby and Pro Logic II Surround Sound™ are trademarks of Dolby Laboratories Licensing
- Corporation. (vii) Cannot be ordered on 2.5T and D5 Manual.
- (viii) Electric Glass Tilt and Slide Sunroof cannot be combined with Tempa Spare Wheel. (ix) Volvo On Call includes Safety and Security packages.
- (x) Not available with Inscription™.

<sup>(</sup>ii) Front Centre Armest cannot be removed on XC90 Executive.
(iii) 2.4D has Electronic AWD (without Instant Traction™).

THE VOLVO

| ACCESSORIES                                                                                                                                                                                                                                                                                                                                                                                                                                                                                                                                                                                                                                                                                                                                                                                                                                                                                                                                                                                                                                                                                                                                                                                                                                                                                                                                                                                                                                                                                                                                                                                                                                                                                                                                                                                                                                                                                                                                                                                                                                                                                                                | Basic £                                                                                                                                                                                                       | VAT £                                                                                                                                                                                          | Rec Retail<br>Price £                                                                                                                                                                                    | Rec Retail<br>Price € <sup>(i)</sup>                                                                                                                                                                                           |
|----------------------------------------------------------------------------------------------------------------------------------------------------------------------------------------------------------------------------------------------------------------------------------------------------------------------------------------------------------------------------------------------------------------------------------------------------------------------------------------------------------------------------------------------------------------------------------------------------------------------------------------------------------------------------------------------------------------------------------------------------------------------------------------------------------------------------------------------------------------------------------------------------------------------------------------------------------------------------------------------------------------------------------------------------------------------------------------------------------------------------------------------------------------------------------------------------------------------------------------------------------------------------------------------------------------------------------------------------------------------------------------------------------------------------------------------------------------------------------------------------------------------------------------------------------------------------------------------------------------------------------------------------------------------------------------------------------------------------------------------------------------------------------------------------------------------------------------------------------------------------------------------------------------------------------------------------------------------------------------------------------------------------------------------------------------------------------------------------------------------------|---------------------------------------------------------------------------------------------------------------------------------------------------------------------------------------------------------------|------------------------------------------------------------------------------------------------------------------------------------------------------------------------------------------------|----------------------------------------------------------------------------------------------------------------------------------------------------------------------------------------------------------|--------------------------------------------------------------------------------------------------------------------------------------------------------------------------------------------------------------------------------|
| EXTERIOR ACCESSORIES (PRICES EXCLUDE FITTING UNLES                                                                                                                                                                                                                                                                                                                                                                                                                                                                                                                                                                                                                                                                                                                                                                                                                                                                                                                                                                                                                                                                                                                                                                                                                                                                                                                                                                                                                                                                                                                                                                                                                                                                                                                                                                                                                                                                                                                                                                                                                                                                         | S SHOWN OTHERWIS                                                                                                                                                                                              | E)                                                                                                                                                                                             |                                                                                                                                                                                                          |                                                                                                                                                                                                                                |
| lluminium Bike Rack (down tube clamp)                                                                                                                                                                                                                                                                                                                                                                                                                                                                                                                                                                                                                                                                                                                                                                                                                                                                                                                                                                                                                                                                                                                                                                                                                                                                                                                                                                                                                                                                                                                                                                                                                                                                                                                                                                                                                                                                                                                                                                                                                                                                                      | £63.20                                                                                                                                                                                                        | £11.06                                                                                                                                                                                         | £74.26                                                                                                                                                                                                   | €107.75                                                                                                                                                                                                                        |
| like Rack (servo lift)                                                                                                                                                                                                                                                                                                                                                                                                                                                                                                                                                                                                                                                                                                                                                                                                                                                                                                                                                                                                                                                                                                                                                                                                                                                                                                                                                                                                                                                                                                                                                                                                                                                                                                                                                                                                                                                                                                                                                                                                                                                                                                     | £81.66                                                                                                                                                                                                        | £14.29                                                                                                                                                                                         | £95.95                                                                                                                                                                                                   | €139.22                                                                                                                                                                                                                        |
| Bike Rack (cargo area)                                                                                                                                                                                                                                                                                                                                                                                                                                                                                                                                                                                                                                                                                                                                                                                                                                                                                                                                                                                                                                                                                                                                                                                                                                                                                                                                                                                                                                                                                                                                                                                                                                                                                                                                                                                                                                                                                                                                                                                                                                                                                                     | £51.57                                                                                                                                                                                                        | £9.03                                                                                                                                                                                          | £60.60                                                                                                                                                                                                   | €87.93                                                                                                                                                                                                                         |
| oad Carrier Wing Profile <sup>(ii)</sup>                                                                                                                                                                                                                                                                                                                                                                                                                                                                                                                                                                                                                                                                                                                                                                                                                                                                                                                                                                                                                                                                                                                                                                                                                                                                                                                                                                                                                                                                                                                                                                                                                                                                                                                                                                                                                                                                                                                                                                                                                                                                                   | £105.05                                                                                                                                                                                                       | £18.38                                                                                                                                                                                         | £123.43                                                                                                                                                                                                  | €179.10                                                                                                                                                                                                                        |
| oad Carrier (different models available)from                                                                                                                                                                                                                                                                                                                                                                                                                                                                                                                                                                                                                                                                                                                                                                                                                                                                                                                                                                                                                                                                                                                                                                                                                                                                                                                                                                                                                                                                                                                                                                                                                                                                                                                                                                                                                                                                                                                                                                                                                                                                               | £69.90                                                                                                                                                                                                        | £12.23                                                                                                                                                                                         | £82.13                                                                                                                                                                                                   | €119.17                                                                                                                                                                                                                        |
| Exterior Styling Side Decor                                                                                                                                                                                                                                                                                                                                                                                                                                                                                                                                                                                                                                                                                                                                                                                                                                                                                                                                                                                                                                                                                                                                                                                                                                                                                                                                                                                                                                                                                                                                                                                                                                                                                                                                                                                                                                                                                                                                                                                                                                                                                                | £1,276.60                                                                                                                                                                                                     | £223.40                                                                                                                                                                                        | £1,500.00                                                                                                                                                                                                | €2,176.50                                                                                                                                                                                                                      |
| Mud Flaps (front)(ii)                                                                                                                                                                                                                                                                                                                                                                                                                                                                                                                                                                                                                                                                                                                                                                                                                                                                                                                                                                                                                                                                                                                                                                                                                                                                                                                                                                                                                                                                                                                                                                                                                                                                                                                                                                                                                                                                                                                                                                                                                                                                                                      | £36.96                                                                                                                                                                                                        | £6.47                                                                                                                                                                                          | £43.43                                                                                                                                                                                                   | €63.02                                                                                                                                                                                                                         |
| Mud Flaps (rear)(ii)                                                                                                                                                                                                                                                                                                                                                                                                                                                                                                                                                                                                                                                                                                                                                                                                                                                                                                                                                                                                                                                                                                                                                                                                                                                                                                                                                                                                                                                                                                                                                                                                                                                                                                                                                                                                                                                                                                                                                                                                                                                                                                       | £36.96                                                                                                                                                                                                        | £6.47                                                                                                                                                                                          | £43.43                                                                                                                                                                                                   | €63.02                                                                                                                                                                                                                         |
| Protective Plate (beneath engine – petrol engine only)                                                                                                                                                                                                                                                                                                                                                                                                                                                                                                                                                                                                                                                                                                                                                                                                                                                                                                                                                                                                                                                                                                                                                                                                                                                                                                                                                                                                                                                                                                                                                                                                                                                                                                                                                                                                                                                                                                                                                                                                                                                                     | £103.15                                                                                                                                                                                                       | £18.05                                                                                                                                                                                         | £121.20                                                                                                                                                                                                  | €175.86                                                                                                                                                                                                                        |
| Roofbox - Sport Time 200 (440 litre volume)                                                                                                                                                                                                                                                                                                                                                                                                                                                                                                                                                                                                                                                                                                                                                                                                                                                                                                                                                                                                                                                                                                                                                                                                                                                                                                                                                                                                                                                                                                                                                                                                                                                                                                                                                                                                                                                                                                                                                                                                                                                                                | £229.10                                                                                                                                                                                                       | £40.09                                                                                                                                                                                         | £269.19                                                                                                                                                                                                  | €390.60                                                                                                                                                                                                                        |
| Roofbox – Sport Time 500 (310 litre volume)                                                                                                                                                                                                                                                                                                                                                                                                                                                                                                                                                                                                                                                                                                                                                                                                                                                                                                                                                                                                                                                                                                                                                                                                                                                                                                                                                                                                                                                                                                                                                                                                                                                                                                                                                                                                                                                                                                                                                                                                                                                                                | £171.83                                                                                                                                                                                                       | £30.07                                                                                                                                                                                         | £201.90                                                                                                                                                                                                  | €292.96                                                                                                                                                                                                                        |
| Roofbox - Space 850 Anthracite (480 litre volume)                                                                                                                                                                                                                                                                                                                                                                                                                                                                                                                                                                                                                                                                                                                                                                                                                                                                                                                                                                                                                                                                                                                                                                                                                                                                                                                                                                                                                                                                                                                                                                                                                                                                                                                                                                                                                                                                                                                                                                                                                                                                          | £429.10                                                                                                                                                                                                       | £75.09                                                                                                                                                                                         | £504.19                                                                                                                                                                                                  | €731.58                                                                                                                                                                                                                        |
| Roofbox - Space 850 Silver (480 litre volume)                                                                                                                                                                                                                                                                                                                                                                                                                                                                                                                                                                                                                                                                                                                                                                                                                                                                                                                                                                                                                                                                                                                                                                                                                                                                                                                                                                                                                                                                                                                                                                                                                                                                                                                                                                                                                                                                                                                                                                                                                                                                              | £550.03                                                                                                                                                                                                       | £96.26                                                                                                                                                                                         | £646.29                                                                                                                                                                                                  | €937.76                                                                                                                                                                                                                        |
| Roofbox - Space 650 (365 litre volume)                                                                                                                                                                                                                                                                                                                                                                                                                                                                                                                                                                                                                                                                                                                                                                                                                                                                                                                                                                                                                                                                                                                                                                                                                                                                                                                                                                                                                                                                                                                                                                                                                                                                                                                                                                                                                                                                                                                                                                                                                                                                                     | £343.65                                                                                                                                                                                                       | £60.14                                                                                                                                                                                         | £403.79                                                                                                                                                                                                  | €585.90                                                                                                                                                                                                                        |
|                                                                                                                                                                                                                                                                                                                                                                                                                                                                                                                                                                                                                                                                                                                                                                                                                                                                                                                                                                                                                                                                                                                                                                                                                                                                                                                                                                                                                                                                                                                                                                                                                                                                                                                                                                                                                                                                                                                                                                                                                                                                                                                            |                                                                                                                                                                                                               |                                                                                                                                                                                                |                                                                                                                                                                                                          |                                                                                                                                                                                                                                |
| Roofbox - Space 650 (365 litre volume)                                                                                                                                                                                                                                                                                                                                                                                                                                                                                                                                                                                                                                                                                                                                                                                                                                                                                                                                                                                                                                                                                                                                                                                                                                                                                                                                                                                                                                                                                                                                                                                                                                                                                                                                                                                                                                                                                                                                                                                                                                                                                     | £359.55                                                                                                                                                                                                       | £62.92                                                                                                                                                                                         | £422.47                                                                                                                                                                                                  | €613.01                                                                                                                                                                                                                        |
| Roofbox – Weekender (370 litre volume)                                                                                                                                                                                                                                                                                                                                                                                                                                                                                                                                                                                                                                                                                                                                                                                                                                                                                                                                                                                                                                                                                                                                                                                                                                                                                                                                                                                                                                                                                                                                                                                                                                                                                                                                                                                                                                                                                                                                                                                                                                                                                     | £214.90                                                                                                                                                                                                       | £37.61                                                                                                                                                                                         | £252.51                                                                                                                                                                                                  | €366.39                                                                                                                                                                                                                        |
| Roofbox - Experience (450 litre volume)                                                                                                                                                                                                                                                                                                                                                                                                                                                                                                                                                                                                                                                                                                                                                                                                                                                                                                                                                                                                                                                                                                                                                                                                                                                                                                                                                                                                                                                                                                                                                                                                                                                                                                                                                                                                                                                                                                                                                                                                                                                                                    | £275.06                                                                                                                                                                                                       | £48.14                                                                                                                                                                                         | £323.20                                                                                                                                                                                                  | €468.96                                                                                                                                                                                                                        |
| oad Basket                                                                                                                                                                                                                                                                                                                                                                                                                                                                                                                                                                                                                                                                                                                                                                                                                                                                                                                                                                                                                                                                                                                                                                                                                                                                                                                                                                                                                                                                                                                                                                                                                                                                                                                                                                                                                                                                                                                                                                                                                                                                                                                 | £82.93                                                                                                                                                                                                        | £14.51                                                                                                                                                                                         | £97.44                                                                                                                                                                                                   | €141.39                                                                                                                                                                                                                        |
| Roof Protection Ribs <sup>(ii)</sup>                                                                                                                                                                                                                                                                                                                                                                                                                                                                                                                                                                                                                                                                                                                                                                                                                                                                                                                                                                                                                                                                                                                                                                                                                                                                                                                                                                                                                                                                                                                                                                                                                                                                                                                                                                                                                                                                                                                                                                                                                                                                                       | £106.59                                                                                                                                                                                                       | £18.65                                                                                                                                                                                         | £125.24                                                                                                                                                                                                  | €181.72                                                                                                                                                                                                                        |
| Running Boards <sup>(ii)</sup>                                                                                                                                                                                                                                                                                                                                                                                                                                                                                                                                                                                                                                                                                                                                                                                                                                                                                                                                                                                                                                                                                                                                                                                                                                                                                                                                                                                                                                                                                                                                                                                                                                                                                                                                                                                                                                                                                                                                                                                                                                                                                             | £391.49                                                                                                                                                                                                       | £68.51                                                                                                                                                                                         | £460.00                                                                                                                                                                                                  | €667.46                                                                                                                                                                                                                        |
| Running Board Footplate                                                                                                                                                                                                                                                                                                                                                                                                                                                                                                                                                                                                                                                                                                                                                                                                                                                                                                                                                                                                                                                                                                                                                                                                                                                                                                                                                                                                                                                                                                                                                                                                                                                                                                                                                                                                                                                                                                                                                                                                                                                                                                    |                                                                                                                                                                                                               | available                                                                                                                                                                                      |                                                                                                                                                                                                          |                                                                                                                                                                                                                                |
| Skidplate (rear)(ii)                                                                                                                                                                                                                                                                                                                                                                                                                                                                                                                                                                                                                                                                                                                                                                                                                                                                                                                                                                                                                                                                                                                                                                                                                                                                                                                                                                                                                                                                                                                                                                                                                                                                                                                                                                                                                                                                                                                                                                                                                                                                                                       | £120.34                                                                                                                                                                                                       | £21.06                                                                                                                                                                                         | £141.40                                                                                                                                                                                                  | €205.17                                                                                                                                                                                                                        |
| Canoe/Kayak Carrier                                                                                                                                                                                                                                                                                                                                                                                                                                                                                                                                                                                                                                                                                                                                                                                                                                                                                                                                                                                                                                                                                                                                                                                                                                                                                                                                                                                                                                                                                                                                                                                                                                                                                                                                                                                                                                                                                                                                                                                                                                                                                                        | £33.52                                                                                                                                                                                                        | £5.87                                                                                                                                                                                          | £39.39                                                                                                                                                                                                   | €57.15                                                                                                                                                                                                                         |
| Ski/Snowboard Carrier with Sliding Rail                                                                                                                                                                                                                                                                                                                                                                                                                                                                                                                                                                                                                                                                                                                                                                                                                                                                                                                                                                                                                                                                                                                                                                                                                                                                                                                                                                                                                                                                                                                                                                                                                                                                                                                                                                                                                                                                                                                                                                                                                                                                                    | £60.17                                                                                                                                                                                                        | £10.53                                                                                                                                                                                         | £70.70                                                                                                                                                                                                   | €102.59                                                                                                                                                                                                                        |
| Snow Chain - standard version (variety available)from                                                                                                                                                                                                                                                                                                                                                                                                                                                                                                                                                                                                                                                                                                                                                                                                                                                                                                                                                                                                                                                                                                                                                                                                                                                                                                                                                                                                                                                                                                                                                                                                                                                                                                                                                                                                                                                                                                                                                                                                                                                                      | £120.34                                                                                                                                                                                                       | £21.06                                                                                                                                                                                         | £141.40                                                                                                                                                                                                  | €205.17                                                                                                                                                                                                                        |
| Towbar - Fixed type with 7 Pin Electrics(ii)                                                                                                                                                                                                                                                                                                                                                                                                                                                                                                                                                                                                                                                                                                                                                                                                                                                                                                                                                                                                                                                                                                                                                                                                                                                                                                                                                                                                                                                                                                                                                                                                                                                                                                                                                                                                                                                                                                                                                                                                                                                                               | £363.15                                                                                                                                                                                                       | £63.55                                                                                                                                                                                         | £426.70                                                                                                                                                                                                  | €619.15                                                                                                                                                                                                                        |
| Towbar - Fixed type with 13 Pin Electrics(ii)                                                                                                                                                                                                                                                                                                                                                                                                                                                                                                                                                                                                                                                                                                                                                                                                                                                                                                                                                                                                                                                                                                                                                                                                                                                                                                                                                                                                                                                                                                                                                                                                                                                                                                                                                                                                                                                                                                                                                                                                                                                                              | £471.13                                                                                                                                                                                                       | £82.45                                                                                                                                                                                         | £553.58                                                                                                                                                                                                  | €803.25                                                                                                                                                                                                                        |
| Towbar – Detachable type with 7 Pin Electrics (ii)                                                                                                                                                                                                                                                                                                                                                                                                                                                                                                                                                                                                                                                                                                                                                                                                                                                                                                                                                                                                                                                                                                                                                                                                                                                                                                                                                                                                                                                                                                                                                                                                                                                                                                                                                                                                                                                                                                                                                                                                                                                                         | £448.25                                                                                                                                                                                                       | £78.44                                                                                                                                                                                         | £526.69                                                                                                                                                                                                  | €764.23                                                                                                                                                                                                                        |
| Towbar – Detachable type with 13 Pin Electrics (ii)                                                                                                                                                                                                                                                                                                                                                                                                                                                                                                                                                                                                                                                                                                                                                                                                                                                                                                                                                                                                                                                                                                                                                                                                                                                                                                                                                                                                                                                                                                                                                                                                                                                                                                                                                                                                                                                                                                                                                                                                                                                                        | £557.10                                                                                                                                                                                                       | £97.49                                                                                                                                                                                         | £654.59                                                                                                                                                                                                  | €949.81                                                                                                                                                                                                                        |
| Front Park Assist®                                                                                                                                                                                                                                                                                                                                                                                                                                                                                                                                                                                                                                                                                                                                                                                                                                                                                                                                                                                                                                                                                                                                                                                                                                                                                                                                                                                                                                                                                                                                                                                                                                                                                                                                                                                                                                                                                                                                                                                                                                                                                                         | £331.28                                                                                                                                                                                                       | £57.97                                                                                                                                                                                         | £389.25                                                                                                                                                                                                  | €564.81                                                                                                                                                                                                                        |
|                                                                                                                                                                                                                                                                                                                                                                                                                                                                                                                                                                                                                                                                                                                                                                                                                                                                                                                                                                                                                                                                                                                                                                                                                                                                                                                                                                                                                                                                                                                                                                                                                                                                                                                                                                                                                                                                                                                                                                                                                                                                                                                            | £104.11                                                                                                                                                                                                       | £18.22                                                                                                                                                                                         | £122.33                                                                                                                                                                                                  | €177.50                                                                                                                                                                                                                        |
| Bumper Protector (Dirt Cover)                                                                                                                                                                                                                                                                                                                                                                                                                                                                                                                                                                                                                                                                                                                                                                                                                                                                                                                                                                                                                                                                                                                                                                                                                                                                                                                                                                                                                                                                                                                                                                                                                                                                                                                                                                                                                                                                                                                                                                                                                                                                                              |                                                                                                                                                                                                               |                                                                                                                                                                                                | £122.33                                                                                                                                                                                                  | €177.50                                                                                                                                                                                                                        |
| NTERIOR ACCESSORIES (PRICES EXCLUDE FITTING UNLESS                                                                                                                                                                                                                                                                                                                                                                                                                                                                                                                                                                                                                                                                                                                                                                                                                                                                                                                                                                                                                                                                                                                                                                                                                                                                                                                                                                                                                                                                                                                                                                                                                                                                                                                                                                                                                                                                                                                                                                                                                                                                         |                                                                                                                                                                                                               |                                                                                                                                                                                                |                                                                                                                                                                                                          |                                                                                                                                                                                                                                |
| Boot Mat - textile/rubber reversible for 7 seats                                                                                                                                                                                                                                                                                                                                                                                                                                                                                                                                                                                                                                                                                                                                                                                                                                                                                                                                                                                                                                                                                                                                                                                                                                                                                                                                                                                                                                                                                                                                                                                                                                                                                                                                                                                                                                                                                                                                                                                                                                                                           | £85.96                                                                                                                                                                                                        | £15.04                                                                                                                                                                                         | £101.00                                                                                                                                                                                                  | €146.55                                                                                                                                                                                                                        |
|                                                                                                                                                                                                                                                                                                                                                                                                                                                                                                                                                                                                                                                                                                                                                                                                                                                                                                                                                                                                                                                                                                                                                                                                                                                                                                                                                                                                                                                                                                                                                                                                                                                                                                                                                                                                                                                                                                                                                                                                                                                                                                                            |                                                                                                                                                                                                               |                                                                                                                                                                                                |                                                                                                                                                                                                          |                                                                                                                                                                                                                                |
| Boot Mat - moulded plastic 7 seats                                                                                                                                                                                                                                                                                                                                                                                                                                                                                                                                                                                                                                                                                                                                                                                                                                                                                                                                                                                                                                                                                                                                                                                                                                                                                                                                                                                                                                                                                                                                                                                                                                                                                                                                                                                                                                                                                                                                                                                                                                                                                         | £85.96                                                                                                                                                                                                        | £15.04                                                                                                                                                                                         | £101.00                                                                                                                                                                                                  | €146.55                                                                                                                                                                                                                        |
| Boot Mat – moulded plastic 7 seats  Boot Mat – moulded plastic 5 seats                                                                                                                                                                                                                                                                                                                                                                                                                                                                                                                                                                                                                                                                                                                                                                                                                                                                                                                                                                                                                                                                                                                                                                                                                                                                                                                                                                                                                                                                                                                                                                                                                                                                                                                                                                                                                                                                                                                                                                                                                                                     | £85.96<br>£68.77                                                                                                                                                                                              | £15.04<br>£12.03                                                                                                                                                                               | £101.00<br>£80.80                                                                                                                                                                                        | €146.55<br>€117.24                                                                                                                                                                                                             |
| Boot Mat - moulded plastic 5 seats                                                                                                                                                                                                                                                                                                                                                                                                                                                                                                                                                                                                                                                                                                                                                                                                                                                                                                                                                                                                                                                                                                                                                                                                                                                                                                                                                                                                                                                                                                                                                                                                                                                                                                                                                                                                                                                                                                                                                                                                                                                                                         |                                                                                                                                                                                                               |                                                                                                                                                                                                |                                                                                                                                                                                                          |                                                                                                                                                                                                                                |
| Boot Mat - moulded plastic 5 seats<br>Cooler/Hot Box (excludes power cable)                                                                                                                                                                                                                                                                                                                                                                                                                                                                                                                                                                                                                                                                                                                                                                                                                                                                                                                                                                                                                                                                                                                                                                                                                                                                                                                                                                                                                                                                                                                                                                                                                                                                                                                                                                                                                                                                                                                                                                                                                                                | £68.77<br>£68.77                                                                                                                                                                                              | £12.03<br>£12.03                                                                                                                                                                               | £80.80<br>£80.80                                                                                                                                                                                         | €117.24<br>€117.24                                                                                                                                                                                                             |
| Boot Mat – moulded plastic 5 seats<br>Cooler/Hot Box (excludes power cable)<br>Hamburger Table                                                                                                                                                                                                                                                                                                                                                                                                                                                                                                                                                                                                                                                                                                                                                                                                                                                                                                                                                                                                                                                                                                                                                                                                                                                                                                                                                                                                                                                                                                                                                                                                                                                                                                                                                                                                                                                                                                                                                                                                                             | £68.77<br>£68.77<br>£17.19                                                                                                                                                                                    | £12.03<br>£12.03<br>£3.01                                                                                                                                                                      | £80.80<br>£80.80<br>£20.20                                                                                                                                                                               | €117.24<br>€117.24<br>€29.31                                                                                                                                                                                                   |
| Boot Mat – moulded plastic 5 seats Cooler/Hot Box (excludes power cable) Hamburger Table Hands-free Phone Systemfrom®                                                                                                                                                                                                                                                                                                                                                                                                                                                                                                                                                                                                                                                                                                                                                                                                                                                                                                                                                                                                                                                                                                                                                                                                                                                                                                                                                                                                                                                                                                                                                                                                                                                                                                                                                                                                                                                                                                                                                                                                      | £68.77<br>£68.77<br>£17.19<br>£283.66                                                                                                                                                                         | £12.03<br>£12.03<br>£3.01<br>£49.64                                                                                                                                                            | £80.80<br>£80.80<br>£20.20<br>£333.30                                                                                                                                                                    | €117.24<br>€117.24<br>€29.31<br>€483.62                                                                                                                                                                                        |
| Boot Mat – moulded plastic 5 seats Cooler/Hot Box (excludes power cable) Hamburger Table Hands-free Phone Systemfrom® First Aid Kit                                                                                                                                                                                                                                                                                                                                                                                                                                                                                                                                                                                                                                                                                                                                                                                                                                                                                                                                                                                                                                                                                                                                                                                                                                                                                                                                                                                                                                                                                                                                                                                                                                                                                                                                                                                                                                                                                                                                                                                        | £68.77<br>£68.77<br>£17.19<br>£283.66<br>£17.19                                                                                                                                                               | £12.03<br>£12.03<br>£3.01<br>£49.64<br>£3.01                                                                                                                                                   | £80.80<br>£80.80<br>£20.20<br>£333.30<br>£20.20                                                                                                                                                          | €117.24<br>€117.24<br>€29.31<br>€483.62<br>€29.31                                                                                                                                                                              |
| Boot Mat – moulded plastic 5 seats Cooler/Hot Box (excludes power cable)  Hamburger Table Hands-free Phone Systemfrom First Aid Kit Load Liner – full cargo area                                                                                                                                                                                                                                                                                                                                                                                                                                                                                                                                                                                                                                                                                                                                                                                                                                                                                                                                                                                                                                                                                                                                                                                                                                                                                                                                                                                                                                                                                                                                                                                                                                                                                                                                                                                                                                                                                                                                                           | £68.77<br>£68.77<br>£17.19<br>£283.66<br>£17.19<br>£55.87                                                                                                                                                     | £12.03<br>£12.03<br>£3.01<br>£49.64<br>£3.01<br>£9.78                                                                                                                                          | £80.80<br>£80.80<br>£20.20<br>£333.30<br>£20.20<br>£65.65                                                                                                                                                | €117.24<br>€117.24<br>€29.31<br>€483.62<br>€29.31<br>€95.26                                                                                                                                                                    |
| Boot Mat – moulded plastic 5 seats Cooler/Hot Box (excludes power cable) - Hamburger Table - Hands-free Phone Systemfrom - Frist Aid Kit - Load Liner – full cargo area - Load Securing Straps (cargo area)                                                                                                                                                                                                                                                                                                                                                                                                                                                                                                                                                                                                                                                                                                                                                                                                                                                                                                                                                                                                                                                                                                                                                                                                                                                                                                                                                                                                                                                                                                                                                                                                                                                                                                                                                                                                                                                                                                                | £68.77<br>£68.77<br>£17.19<br>£283.66<br>£17.19<br>£55.87<br>£17.19                                                                                                                                           | £12.03<br>£12.03<br>£3.01<br>£49.64<br>£3.01<br>£9.78<br>£3.01                                                                                                                                 | £80.80<br>£80.80<br>£20.20<br>£333.30<br>£20.20<br>£65.65<br>£20.20                                                                                                                                      | €117.24<br>€117.24<br>€29.31<br>€483.62<br>€29.31<br>€95.26<br>€29.31                                                                                                                                                          |
| Boot Mat – moulded plastic 5 seats Cooler/Hot Box (excludes power cable)                                                                                                                                                                                                                                                                                                                                                                                                                                                                                                                                                                                                                                                                                                                                                                                                                                                                                                                                                                                                                                                                                                                                                                                                                                                                                                                                                                                                                                                                                                                                                                                                                                                                                                                                                                                                                                                                                                                                                                                                                                                   | £68.77<br>£68.77<br>£17.19<br>£283.66<br>£17.19<br>£55.87<br>£17.19<br>£60.17                                                                                                                                 | £12.03<br>£12.03<br>£3.01<br>£49.64<br>£3.01<br>£9.78<br>£3.01<br>£10.53                                                                                                                       | £80.80<br>£80.80<br>£20.20<br>£333.30<br>£20.20<br>£65.65<br>£20.20<br>£70.70                                                                                                                            | €117.24<br>€117.24<br>€29.31<br>€483.62<br>€29.31<br>€95.26<br>€29.31<br>€102.59                                                                                                                                               |
| Boot Mat – moulded plastic 5 seats Cooler/Hot Box (excludes power cable)  +amburger Table  +ands-free Phone Systemfrom                                                                                                                                                                                                                                                                                                                                                                                                                                                                                                                                                                                                                                                                                                                                                                                                                                                                                                                                                                                                                                                                                                                                                                                                                                                                                                                                                                                                                                                                                                                                                                                                                                                                                                                                                                                                                                                                                                                                                                                                     | £68.77<br>£68.77<br>£17.19<br>£283.66<br>£17.19<br>£55.87<br>£17.19<br>£60.17<br>£25.79                                                                                                                       | £12.03<br>£12.03<br>£3.01<br>£49.64<br>£3.01<br>£9.78<br>£3.01<br>£10.53<br>£4.51                                                                                                              | £80.80<br>£80.80<br>£20.20<br>£333.30<br>£20.20<br>£65.65<br>£20.20<br>£70.70<br>£30.30                                                                                                                  | €117.24<br>€117.24<br>€29.31<br>€483.62<br>€29.31<br>€95.26<br>€29.31<br>€102.59<br>€43.97                                                                                                                                     |
| Boot Mat - moulded plastic 5 seats Cooler/Hot Box (excludes power cable) Hamburger Table Hands-free Phone Systemfrom First Aid Kit Load Liner - full cargo area Load Securing Straps (cargo area) Load Securing Net (cargo area) Vet Pocket (cargo area) Padded Neck Cushion                                                                                                                                                                                                                                                                                                                                                                                                                                                                                                                                                                                                                                                                                                                                                                                                                                                                                                                                                                                                                                                                                                                                                                                                                                                                                                                                                                                                                                                                                                                                                                                                                                                                                                                                                                                                                                               | £68.77<br>£68.77<br>£17.19<br>£283.66<br>£17.19<br>£55.87<br>£17.19<br>£60.17<br>£25.79                                                                                                                       | £12.03<br>£12.03<br>£3.01<br>£49.64<br>£3.01<br>£9.78<br>£3.01<br>£10.53<br>£4.51<br>£3.98                                                                                                     | £80.80<br>£80.80<br>£20.20<br>£333.30<br>£20.20<br>£65.65<br>£20.20<br>£70.70<br>£30.30<br>£26.72                                                                                                        | €117.24<br>€117.24<br>€29.31<br>€483.62<br>€29.31<br>€95.26<br>€29.31<br>€102.59<br>€43.97<br>€38.77                                                                                                                           |
| Boot Mat – moulded plastic 5 seats Cooler/Hot Box (excludes power cable)  Hamburger Table Hands-free Phone Systemfrom First Aid Kit Load Liner – full cargo area Load Securing Straps (cargo area) Load Securing Net  | £68.77<br>£68.77<br>£17.19<br>£283.66<br>£17.19<br>£55.87<br>£17.19<br>£60.17<br>£25.79<br>£22.74<br>£1,590.21                                                                                                | £12.03<br>£12.03<br>£3.01<br>£49.64<br>£3.01<br>£9.78<br>£3.01<br>£10.53<br>£4.51<br>£3.98<br>£278.29                                                                                          | £80.80<br>£80.80<br>£20.20<br>£333.30<br>£20.20<br>£65.65<br>£20.20<br>£70.70<br>£30.30<br>£26.72<br>£1,868.50                                                                                           | €117.24<br>€117.24<br>€29.31<br>€483.62<br>€29.31<br>€95.26<br>€29.31<br>€102.59<br>€43.97<br>€38.77<br>€2,711.19                                                                                                              |
| Boot Mat – moulded plastic 5 seats Cooler/Hot Box (excludes power cable) - Hamburger Table - Hands-free Phone Systemfrom - First Aid Kit - Load Liner – full cargo area - Load Securing Straps (cargo area) - Load Securing Straps (cargo area) - Load Securing Net  | £68.77<br>£68.77<br>£17.19<br>£283.66<br>£17.19<br>£55.87<br>£17.19<br>£60.17<br>£25.79<br>£22.74<br>£1,590.21<br>£2,127.66                                                                                   | £12.03<br>£12.03<br>£3.01<br>£49.64<br>£3.01<br>£9.78<br>£3.01<br>£10.53<br>£4.51<br>£3.98<br>£278.29<br>£372.34                                                                               | £80.80<br>£80.80<br>£20.20<br>£333.30<br>£20.20<br>£65.65<br>£20.20<br>£70.70<br>£30.30<br>£26.72<br>£1,868.50<br>£2,500.00                                                                              | €117.24<br>€117.24<br>€29.31<br>€483.62<br>€29.31<br>€95.26<br>€29.31<br>€102.59<br>€43.97<br>€38.77<br>€2,711.19<br>€3,627.50                                                                                                 |
| Boot Mat – moulded plastic 5 seats Cooler/Hot Box (excludes power cable)  Hamburger Table Hands-free Phone Systemfrom First Aid Kit Load Liner – full cargo area Load Securing Straps (cargo area) Load Securing Net  | £68.77<br>£68.77<br>£17.19<br>£283.66<br>£17.19<br>£55.87<br>£17.19<br>£60.17<br>£25.79<br>£22.74<br>£1,590.21                                                                                                | £12.03<br>£12.03<br>£3.01<br>£49.64<br>£3.01<br>£9.78<br>£3.01<br>£10.53<br>£4.51<br>£3.98<br>£278.29                                                                                          | £80.80<br>£80.80<br>£20.20<br>£333.30<br>£20.20<br>£65.65<br>£20.20<br>£70.70<br>£30.30<br>£26.72<br>£1,868.50                                                                                           | €117.24<br>€117.24<br>€29.31<br>€483.62<br>€29.31<br>€95.26<br>€29.31<br>€102.59<br>€43.97<br>€38.77<br>€2,711.19                                                                                                              |
| Boot Mat – moulded plastic 5 seats Cooler/Hot Box (excludes power cable) - Hamburger Table - Hands-free Phone Systemfrom - First Aid Kit - Load Liner – full cargo area - Load Securing Straps (cargo area) - Load Securing Straps (cargo area) - Load Securing Net  | £68.77<br>£68.77<br>£17.19<br>£283.66<br>£17.19<br>£55.87<br>£17.19<br>£60.17<br>£25.79<br>£22.74<br>£1,590.21<br>£2,127.66                                                                                   | £12.03<br>£12.03<br>£3.01<br>£49.64<br>£3.01<br>£9.78<br>£3.01<br>£10.53<br>£4.51<br>£3.98<br>£278.29<br>£372.34                                                                               | £80.80<br>£80.80<br>£20.20<br>£333.30<br>£20.20<br>£65.65<br>£20.20<br>£70.70<br>£30.30<br>£26.72<br>£1,868.50<br>£2,500.00                                                                              | €117.24<br>€117.24<br>€29.31<br>€483.62<br>€29.31<br>€95.26<br>€29.31<br>€102.59<br>€43.97<br>€38.77<br>€2,711.19<br>€3,627.50                                                                                                 |
| Boot Mat – moulded plastic 5 seats Cooler/Hot Box (excludes power cable)  Hamburger Table Hands-free Phone Systemfrom First Aid Kit Load Liner – full cargo area Load Securing Straps (cargo area) Load Securing Net  | £68.77<br>£68.77<br>£17.19<br>£283.66<br>£17.19<br>£55.87<br>£17.19<br>£60.17<br>£25.79<br>£22.74<br>£1,590.21<br>£2,127.66<br>£64.47                                                                         | £12.03<br>£12.03<br>£3.01<br>£49.64<br>£3.01<br>£9.78<br>£3.01<br>£10.53<br>£4.51<br>£3.98<br>£278.29<br>£372.34<br>£11.28<br>£6.02                                                            | £80.80<br>£80.80<br>£20.20<br>£333.30<br>£20.20<br>£65.65<br>£20.20<br>£70.70<br>£30.30<br>£26.72<br>£1,868.50<br>£2,500.00<br>£75.75<br>£40.40                                                          | €117.24<br>€117.24<br>€29.31<br>€483.62<br>€29.31<br>€95.26<br>€29.31<br>€102.59<br>€43.97<br>€38.77<br>€2,711.19<br>€3,627.50<br>€109.92<br>€58.62                                                                            |
| Boot Mat – moulded plastic 5 seats Cooler/Hot Box (excludes power cable) Hamburger Table Hands-free Phone Systemfrom® First Aid Kit Load Liner – full cargo area Load Securing Straps (cargo area) Load Securing Net  | £68.77<br>£68.77<br>£17.19<br>£283.66<br>£17.19<br>£55.87<br>£17.19<br>£60.17<br>£25.79<br>£22.74<br>£1,590.21<br>£2,127.66<br>£64.47<br>£34.38                                                               | £12.03<br>£12.03<br>£3.01<br>£49.64<br>£3.01<br>£9.78<br>£3.01<br>£10.53<br>£4.51<br>£3.98<br>£278.29<br>£372.34<br>£11.28<br>£6.02<br>£21.06                                                  | £80.80<br>£80.80<br>£20.20<br>£333.30<br>£20.20<br>£65.65<br>£20.20<br>£70.70<br>£30.30<br>£26.72<br>£1,868.50<br>£2,500.00<br>£75.75                                                                    | €117.24<br>€117.24<br>€29.31<br>€483.62<br>€29.31<br>€95.26<br>€29.31<br>€102.59<br>€43.97<br>€38.77<br>€2,711.19<br>€3,627.50<br>€109.92<br>€58.62                                                                            |
| Boot Mat – moulded plastic 5 seats Cooler/Hot Box (excludes power cable)  Hamburger Table Hands-free Phone Systemfrom First Aid Kit Load Liner – full cargo area Load Securing Straps (cargo area) Load Securing Net  | £68.77<br>£68.77<br>£17.19<br>£283.66<br>£17.19<br>£55.87<br>£17.19<br>£60.17<br>£25.79<br>£22.74<br>£1,590.21<br>£2,127.66<br>£64.47<br>£34.38<br>£120.34<br>£94.55                                          | £12.03<br>£12.03<br>£3.01<br>£49.64<br>£3.01<br>£9.78<br>£3.01<br>£10.53<br>£4.51<br>£3.98<br>£278.29<br>£372.34<br>£11.28<br>£6.02<br>£21.06<br>£16.55                                        | £80.80 £80.80 £20.20 £333.30 £20.20 £65.65 £20.20 £70.70 £30.30 £26.72 £1,868.50 £2,500.00 £75.75 £40.40 £141.40 £111.10                                                                                 | €117.24<br>€117.24<br>€29.31<br>€483.62<br>€29.31<br>€95.26<br>€29.31<br>€102.59<br>€43.97<br>€38.77<br>€2,711.19<br>€3,627.50<br>€109.92<br>€58.62<br>€205.17<br>€161.21                                                      |
| Boot Mat – moulded plastic 5 seats Cooler/Hot Box (excludes power cable)                                                                                                                                                                                                                                                                                                                                                                                                                                                                                                                                                                                                                                                                                                                                                                                                                                                                                                                                                                                                                                                                                                                                                                                                                                                                                                                                                                                                                                                                                                                                                                                                                                                                                                                                                                                                                                                                                                                                                                                                                                                   | £68.77<br>£68.77<br>£17.19<br>£283.66<br>£17.19<br>£55.87<br>£17.19<br>£60.17<br>£25.79<br>£22.74<br>£1,590.21<br>£2,127.66<br>£64.47<br>£34.38<br>£120.34<br>£94.55<br>£25.79                                | £12.03<br>£12.03<br>£3.01<br>£49.64<br>£3.01<br>£9.78<br>£3.01<br>£10.53<br>£4.51<br>£3.98<br>£278.29<br>£372.34<br>£11.28<br>£6.02<br>£21.06<br>£16.55<br>£4.51                               | £80.80 £80.80 £20.20 £333.30 £20.20 £65.65 £20.20 £70.70 £30.30 £26.72 £1,868.50 £2,500.00 £75.75 £40.40 £141.40 £111.10                                                                                 | €117.24<br>€117.24<br>€29.31<br>€483.62<br>€29.31<br>€95.26<br>€29.31<br>€102.59<br>€43.97<br>€38.77<br>€2,711.19<br>€3,627.50<br>€109.92<br>€58.62<br>€205.17<br>€161.21<br>€43.97                                            |
| Boot Mat – moulded plastic 5 seats Cooler/Hot Box (excludes power cable)                                                                                                                                                                                                                                                                                                                                                                                                                                                                                                                                                                                                                                                                                                                                                                                                                                                                                                                                                                                                                                                                                                                                                                                                                                                                                                                                                                                                                                                                                                                                                                                                                                                                                                                                                                                                                                                                                                                                                                                                                                                   | £68.77 £68.77 £17.19 £283.66 £17.19 £55.87 £17.19 £60.17 £25.79 £22.74 £1,590.21 £2,127.66 £64.47 £34.38 £120.34 £94.55 £25.79 £59.13                                                                         | £12.03<br>£12.03<br>£3.01<br>£49.64<br>£3.01<br>£9.78<br>£3.01<br>£10.53<br>£4.51<br>£3.98<br>£278.29<br>£372.34<br>£11.28<br>£6.02<br>£21.06<br>£16.55<br>£4.51<br>£10.35                     | £80.80 £80.80 £20.20 £333.30 £20.20 £65.65 £20.20 £70.70 £30.30 £26.72 £1,868.50 £2,500.00 £75.75 £40.40 £111.10 £30.30 £69.48                                                                           | €117.24<br>€117.24<br>€29.31<br>€483.62<br>€29.31<br>€95.26<br>€29.31<br>€102.59<br>€43.97<br>€38.77<br>€2,711.19<br>€3,627.50<br>€109.92<br>€58.62<br>€205.17<br>€161.21<br>€43.97<br>€100.81                                 |
| Boot Mat – moulded plastic 5 seats Cooler/Hot Box (excludes power cable) Hamburger Table Hands-free Phone Systemfrom® First Aid Kit Load Liner – full cargo area Load Securing Straps (cargo area) Load Securing Net  | £68.77 £68.77 £17.19 £283.66 £17.19 £55.87 £17.19 £60.17 £25.79 £22.74 £1,590.21 £2,127.66 £64.47 £34.38 £120.34 £94.55 £25.79 £59.13 £81.86                                                                  | £12.03<br>£12.03<br>£3.01<br>£49.64<br>£3.01<br>£9.78<br>£3.01<br>£10.53<br>£4.51<br>£3.98<br>£278.29<br>£372.34<br>£11.28<br>£6.02<br>£21.06<br>£16.55<br>£4.51<br>£10.35                     | £80.80 £80.80 £20.20 £333.30 £20.20 £65.65 £20.20 £70.70 £30.30 £26.72 £1,868.50 £2,500.00 £75.75 £40.40 £111.10 £30.30 £69.48 £96.19                                                                    | €117.24<br>€117.24<br>€29.31<br>€483.62<br>€29.31<br>€95.26<br>€29.31<br>€102.59<br>€43.97<br>€3,627.50<br>€109.92<br>€58.62<br>€205.17<br>€161.21<br>€43.97<br>€100.81                                                        |
| Boot Mat – moulded plastic 5 seats Cooler/Hot Box (excludes power cable) Hamburger Table Hands-free Phone Systemfrom® First Aid Kit Load Liner – full cargo area Load Securing Straps (cargo area) Load Securing Net (cargo area) Load Securing Networks Load Load Load Networks Load Load Load Networks Load Load Load Load Networks Load Load Load Load Load Load Load Load                                                                                                                                                     | £68.77 £68.77 £17.19 £283.66 £17.19 £55.87 £17.19 £60.17 £25.79 £22.74 £1,590.21 £2,127.66 £64.47 £34.38 £120.34 £94.55 £25.79 £59.13 £81.86 £111.74                                                          | £12.03<br>£12.03<br>£3.01<br>£49.64<br>£3.01<br>£9.78<br>£3.01<br>£10.53<br>£4.51<br>£3.98<br>£278.29<br>£372.34<br>£11.28<br>£6.02<br>£21.06<br>£16.55<br>£4.51<br>£10.35<br>£14.33<br>£14.33 | £80.80 £80.80 £20.20 £333.30 £20.20 £65.65 £20.20 £70.70 £30.30 £26.72 £1,868.50 £2,500.00 £75.75 £40.40 £141.40 £111.10 £30.30 £69.48 £96.19                                                            | €117.24<br>€117.24<br>€29.31<br>€483.62<br>€29.31<br>€95.26<br>€29.31<br>€102.59<br>€43.97<br>€3,627.50<br>€109.92<br>€58.62<br>€205.17<br>€161.21<br>€43.97<br>€100.81<br>€139.57<br>€190.52                                  |
| Boot Mat – moulded plastic 5 seats Cooler/Hot Box (excludes power cable) Hamburger Table Hands-free Phone Systemfrom® First Aid Kit Load Liner – full cargo area Load Securing Straps (cargo area) Load Securing Net  | £68.77 £68.77 £17.19 £283.66 £17.19 £55.87 £17.19 £60.17 £25.79 £22.74 £1,590.21 £2,127.66 £64.47 £34.38 £120.34 £94.55 £25.79 £59.13 £81.86                                                                  | £12.03<br>£12.03<br>£3.01<br>£49.64<br>£3.01<br>£9.78<br>£3.01<br>£10.53<br>£4.51<br>£3.98<br>£278.29<br>£372.34<br>£11.28<br>£6.02<br>£21.06<br>£16.55<br>£4.51<br>£10.35                     | £80.80 £80.80 £20.20 £333.30 £20.20 £65.65 £20.20 £70.70 £30.30 £26.72 £1,868.50 £2,500.00 £75.75 £40.40 £111.10 £30.30 £69.48 £96.19                                                                    | €117.24<br>€117.24<br>€29.31<br>€483.62<br>€29.31<br>€95.26<br>€29.31<br>€102.59<br>€43.97<br>€3,627.50<br>€109.92<br>€58.62<br>€205.17<br>€161.21<br>€43.97<br>€100.81                                                        |
| Boot Mat – moulded plastic 5 seats Cooler/Hot Box (excludes power cable)  Hamburger Table Hands-free Phone Systemfrom First Aid Kit Load Liner – full cargo area Load Securing Straps (cargo area) Load Securing Net  | £68.77 £68.77 £17.19 £283.66 £17.19 £55.87 £17.19 £60.17 £25.79 £22.74 £1,590.21 £2,127.66 £64.47 £34.38 £120.34 £94.55 £25.79 £59.13 £81.86 £111.74                                                          | £12.03<br>£12.03<br>£3.01<br>£49.64<br>£3.01<br>£9.78<br>£3.01<br>£10.53<br>£4.51<br>£3.98<br>£278.29<br>£372.34<br>£11.28<br>£6.02<br>£21.06<br>£16.55<br>£4.51<br>£10.35<br>£14.33<br>£14.33 | £80.80 £80.80 £20.20 £333.30 £20.20 £65.65 £20.20 £70.70 £30.30 £26.72 £1,868.50 £2,500.00 £75.75 £40.40 £141.40 £111.10 £30.30 £69.48 £96.19                                                            | €117.24<br>€117.24<br>€29.31<br>€483.62<br>€29.31<br>€95.26<br>€29.31<br>€102.59<br>€43.97<br>€3,627.50<br>€109.92<br>€58.62<br>€205.17<br>€161.21<br>€43.97<br>€100.81<br>€139.57<br>€190.52                                  |
| Boot Mat – moulded plastic 5 seats Cooler/Hot Box (excludes power cable) Hamburger Table Hands-free Phone Systemfrom® First Aid Kit Load Liner – full cargo area Load Securing Straps (cargo area) Load Securing Net (area Seat Entertainment Roof Mounted Single Screen® Load Ness Securing Networks (area Seat Entertainment Roof Mounted Single Screen® Load Securing Networks (area Seat Entertainment Roof Mounted Single Screen® Load Securing Networks (area Seat Entertainment Roof Mounted Single Screen® Load Securing Networks (area Seat Entertainment Roof Mounted Single Screen® Load Securing Networks (area Seat Seat Entertainment Roof Mounted Single Screen® Load Securing Networks (area Seat Seat Entertainment Roof Mounted Single Screen® Load Securing Networks (area Seat Seat Entertainment Roof Mounted Single Screen® Load Securing Networks (area Seat Seat Entertainment Roof Mounted Single Screen® Load Securing Networks (area Seat Seat Entertainment Roof Mounted Single Screen® Load Securing Networks (area Seat Entertainment Roof Mounted Single Screen® Load Securing Networks (area Seat Entertainment Roof Mounted Single Screen® Load Securing Networks (area Seat Seat Seat Seat Seat Seat Seat Se                                                                                                                                                                                                                                                                                                                                                             | £68.77 £68.77 £17.19 £283.66 £17.19 £55.87 £17.19 £60.17 £25.79 £22.74 £1,590.21 £2,127.66 £64.47 £34.38 £120.34 £94.55 £25.79 £59.13 £81.86 £111.74                                                          | £12.03<br>£12.03<br>£3.01<br>£49.64<br>£3.01<br>£9.78<br>£3.01<br>£10.53<br>£4.51<br>£3.98<br>£278.29<br>£372.34<br>£11.28<br>£6.02<br>£21.06<br>£16.55<br>£4.51<br>£10.35<br>£14.33<br>£14.33 | £80.80 £80.80 £20.20 £333.30 £20.20 £65.65 £20.20 £70.70 £30.30 £26.72 £1,868.50 £2,500.00 £75.75 £40.40 £141.40 £111.10 £30.30 £69.48 £96.19 £131.30                                                    | €117.24<br>€117.24<br>€29.31<br>€483.62<br>€29.31<br>€95.26<br>€29.31<br>€102.59<br>€43.97<br>€3,627.50<br>€109.92<br>€58.62<br>€205.17<br>€161.21<br>€43.97<br>€100.81<br>€139.57<br>€190.52                                  |
| Boot Mat – moulded plastic 5 seats Cooler/Hot Box (excludes power cable)                                                                                                                                                                                                                                                                                                                                                                                                                                                                                                                                                                                                                                                                                                                                                                                                                                                                                                                                                                                                                                                                                                                                                                                                                                                                                                                                                                                                                                                                                                                                                                                                                                                                                                                                                                                                                                                                                                                                                                                                                                                   | £68.77<br>£68.77<br>£17.19<br>£283.66<br>£17.19<br>£55.87<br>£17.19<br>£60.17<br>£25.79<br>£22.74<br>£1,590.21<br>£2,127.66<br>£64.47<br>£34.38<br>£120.34<br>£94.55<br>£25.79<br>£59.13<br>£81.86<br>£111.74 | £12.03 £12.03 £3.01 £49.64 £3.01 £9.78 £3.01 £10.53 £4.51 £3.98 £278.29 £372.34 £11.28 £6.02 £21.06 £16.55 £4.51 £10.35 £14.33 £19.56 £3.56                                                    | £80.80 £80.80 £20.20 £333.30 £20.20 £65.65 £20.20 £70.70 £30.30 £26.72 £1,868.50 £2,500.00 £75.75 £40.40 £141.40 £111.10 £30.30 £69.48 £96.19 £131.30 £23.93                                             | €117.24<br>€117.24<br>€29.31<br>€483.62<br>€29.31<br>€95.26<br>€29.31<br>€102.59<br>€43.97<br>€38.77<br>€2,711.19<br>€3,627.50<br>€109.92<br>€58.62<br>€205.17<br>€161.21<br>€43.97<br>€100.81<br>€139.57<br>€190.52           |
| Boot Mat – moulded plastic 5 seats Cooler/Hot Box (excludes power cable)                                                                                                                                                                                                                                                                                                                                                                                                                                                                                                                                                                                                                                                                                                                                                                                                                                                                                                                                                                                                                                                                                                                                                                                                                                                                                                                                                                                                                                                                                                                                                                                                                                                                                                                                                                                                                                                                                                                                                                                                                                                   | £68.77 £68.77 £17.19 £283.66 £17.19 £55.87 £17.19 £60.17 £25.79 £22.74 £1,590.21 £2,127.66 £64.47 £34.38 £120.34 £94.55 £25.79 £59.13 £81.86 £111.74 £20.37                                                   | £12.03 £12.03 £3.01 £49.64 £3.01 £9.78 £3.01 £10.53 £4.51 £3.98 £278.29 £372.34 £11.28 £6.02 £21.06 £16.55 £4.51 £10.35 £14.33 £19.56 £3.56                                                    | £80.80 £80.80 £20.20 £333.30 £20.20 £65.65 £20.20 £70.70 £30.30 £26.72 £1,868.50 £2,500.00 £75.75 £40.40 £111.10 £30.30 £99.48 £96.19 £131.30 £23.93                                                     | €117.24<br>€117.24<br>€29.31<br>€483.62<br>€29.31<br>€95.26<br>€29.31<br>€102.59<br>€43.97<br>€38.77<br>€2,711.19<br>€3,627.50<br>€109.92<br>€58.62<br>€205.17<br>€161.21<br>€43.97<br>€100.81<br>€139.57<br>€190.52<br>€34.73 |
| Boot Mat – moulded plastic 5 seats Cooler/Hot Box (excludes power cable) Hamburger Table Hands-free Phone Systemfrom® First Aid Kit Load Liner – full cargo area Load Securing Straps (cargo area) Load Securing Net  | £68.77 £68.77 £17.19 £283.66 £17.19 £55.87 £17.19 £60.17 £25.79 £22.74 £1,590.21 £2,127.66 £64.47 £34.38 £120.34 £94.55 £25.79 £59.13 £81.86 £111.74 £20.37                                                   | £12.03 £12.03 £3.01 £49.64 £3.01 £9.78 £3.01 £10.53 £4.51 £3.98 £278.29 £372.34 £11.28 £6.02 £21.06 £16.55 £4.51 £10.35 £14.33 £19.56 £3.56                                                    | £80.80 £80.80 £20.20 £333.30 £20.20 £65.65 £20.20 £70.70 £30.30 £26.72 £1,868.50 £2,500.00 £75.75 £40.40 £111.10 £30.30 £69.48 £96.19 £131.30 £23.93  Q3 2005 £171.44 £32.57                             | €117.24<br>€117.24<br>€29.31<br>€483.62<br>€29.31<br>€95.26<br>€29.31<br>€102.59<br>€43.97<br>€3,627.50<br>€109.92<br>€58.62<br>€205.17<br>€161.21<br>€43.97<br>€100.81<br>€139.57<br>€100.81                                  |
| Boot Mat – moulded plastic 5 seats Cooler/Hot Box (excludes power cable) Hamburger Table Hands-free Phone Systemfrom® First Aid Kit Load Liner – full cargo area Load Securing Straps (cargo area) Load Securing Net (argo area) L | £68.77 £68.77 £17.19 £283.66 £17.19 £55.87 £17.19 £560.17 £25.79 £22.74 £1,590.21 £2,127.66 £64.47 £34.38 £120.34 £94.55 £25.79 £59.13 £81.86 £111.74 £20.37                                                  | £12.03 £12.03 £3.01 £49.64 £3.01 £9.78 £3.01 £10.53 £4.51 £3.98 £278.29 £372.34 £11.28 £6.02 £21.06 £16.55 £4.51 £10.35 £14.33 £19.56 £3.56                                                    | £80.80 £80.80 £20.20 £333.30 £20.20 £65.65 £20.20 £70.70 £30.30 £26.72 £1,868.50 £2,500.00 £75.75 £40.40 £111.10 £30.30 £69.48 £96.19 £131.30 £23.93  Q3 2005 £171.44 £32.57 £35.35                      | €117.24<br>€117.24<br>€29.31<br>€483.62<br>€29.31<br>€95.26<br>€29.31<br>€102.59<br>€43.97<br>€38.77<br>€2,711.19<br>€3,627.50<br>€109.92<br>€58.62<br>€205.17<br>€161.21<br>€43.97<br>€100.81<br>€139.57<br>€190.52<br>€34.73 |
| Boot Mat – moulded plastic 5 seats Cooler/Hot Box (excludes power cable)  Hamburger Table Hands-free Phone Systemfrom First Aid Kit Load Liner – full cargo area Load Securing Straps (cargo area) Load Securing Net  | £68.77 £68.77 £17.19 £283.66 £17.19 £55.87 £17.19 £55.87 £17.19 £60.17 £25.79 £22.74 £1,590.21 £2,127.66 £64.47 £34.38 £120.34 £94.55 £25.79 £59.13 £81.86 £111.74 £20.37                                     | £12.03 £12.03 £3.01 £49.64 £3.01 £9.78 £3.01 £9.78 £3.01 £10.53 £4.51 £3.98 £278.29 £372.34 £11.28 £6.02 £21.06 £16.55 £4.51 £10.35 £14.33 £19.56 £3.56  available £25.53 £4.85 £5.26          | £80.80 £80.80 £20.20 £333.30 £20.20 £65.65 £20.20 £65.65 £20.20 £70.70 £30.30 £26.72 £1,868.50 £2,500.00 £75.75 £40.40 £141.40 £111.10 £30.30 £94.8 £96.19 £131.30 £23.93  G3 2005 £171.44 £32.57 £35.35 | €117.24<br>€117.24<br>€29.31<br>€483.62<br>€29.31<br>€95.26<br>€29.31<br>€102.59<br>€43.97<br>€38.77<br>€2,711.19<br>€3,627.50<br>€109.92<br>€58.62<br>€205.17<br>€161.21<br>€43.97<br>€100.81<br>€139.57<br>€190.52<br>€34.73 |
| Boot Mat – moulded plastic 5 seats Cooler/Hot Box (excludes power cable)  Hamburger Table Hands-free Phone Systemfrom First Aid Kit Load Liner – full cargo area Load Securing Straps (cargo area) Load Securing Net  | £68.77 £68.77 £17.19 £283.66 £17.19 £55.87 £17.19 £560.17 £25.79 £22.74 £1,590.21 £2,127.66 £64.47 £34.38 £120.34 £94.55 £25.79 £59.13 £81.86 £111.74 £20.37                                                  | £12.03 £12.03 £3.01 £49.64 £3.01 £9.78 £3.01 £10.53 £4.51 £3.98 £278.29 £372.34 £11.28 £6.02 £21.06 £16.55 £4.51 £10.35 £14.33 £19.56 £3.56                                                    | £80.80 £80.80 £20.20 £333.30 £20.20 £65.65 £20.20 £70.70 £30.30 £26.72 £1,868.50 £2,500.00 £75.75 £40.40 £111.10 £30.30 £69.48 £96.19 £131.30 £23.93  Q3 2005 £171.44 £32.57 £35.35                      | €117.24<br>€117.24<br>€29.31<br>€483.62<br>€29.31<br>€95.26<br>€29.31<br>€102.59<br>€43.97<br>€38.77<br>€2,711.19<br>€3,627.50<br>€109.92<br>€58.62<br>€205.17<br>€161.21<br>€43.97<br>€100.81<br>€139.57<br>€190.52<br>€34.73 |
| Boot Mat – moulded plastic 5 seats Cooler/Hot Box (excludes power cable)  Hamburger Table Hands-free Phone Systemfrom First Aid Kit Load Liner – full cargo area Load Securing Straps (cargo area) Load Securing Net  | £68.77 £68.77 £17.19 £283.66 £17.19 £55.87 £17.19 £55.87 £17.19 £60.17 £25.79 £22.74 £1,590.21 £2,127.66 £64.47 £34.38 £120.34 £94.55 £25.79 £59.13 £81.86 £111.74 £20.37                                     | £12.03 £12.03 £3.01 £49.64 £3.01 £9.78 £3.01 £9.78 £3.01 £10.53 £4.51 £3.98 £278.29 £372.34 £11.28 £6.02 £21.06 £16.55 £4.51 £10.35 £14.33 £19.56 £3.56  available £25.53 £4.85 £5.26          | £80.80 £80.80 £20.20 £333.30 £20.20 £65.65 £20.20 £65.65 £20.20 £70.70 £30.30 £26.72 £1,868.50 £2,500.00 £75.75 £40.40 £141.40 £111.10 £30.30 £94.8 £96.19 £131.30 £23.93  G3 2005 £171.44 £32.57 £35.35 | €117.24<br>€117.24<br>€29.31<br>€483.62<br>€29.31<br>€95.26<br>€29.31<br>€102.59<br>€43.97<br>€38.77<br>€2,711.19<br>€3,627.50<br>€109.92<br>€58.62<br>€205.17<br>€161.21<br>€43.97<br>€100.81<br>€139.57<br>€190.52<br>€34.73 |