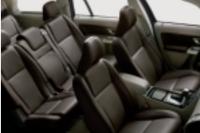

# C90 EXECUTIVE

The Executive is the ultimate in Volvo luxury. Beginning with its refined exterior style, door mirrors, door handles and rubbing strips all share the body colour. Bi-Xenon headlights and 18" Nereus split rim wheels are further highlights. Inside the cabin, inlays of walnut provide a warm welcome, while Executive Soft Leather upholstery, extra padding and armrests pamper. Further features include a fridge, RTI navigation system, and our Premium Sound Dolby Pro Logic II Surround Sound with MD player.