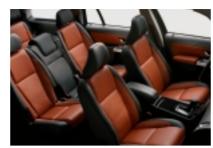

#### **INTELLIGENT 7 SEAT SYSTEM**

The XC90 features an innovative and safe 7 seat interior configuration. At first glance the luxurious interior offers a traditional 5 seat configuration – but hidden in the rear load floor are 2 additional seats. Each of the 6 passenger seats can be independently folded flat offering one of the most versatile interiors available. Each seat has the usual Volvo full complement of equipment. The middle 2nd row seat also features an integrated child booster cushion.