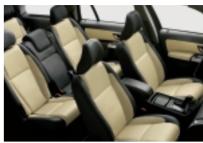

#### **INTELLIGENT 7 SEAT SYSTEM**

The XC90 features an innovative and safe 7 seat interior configuration. At first glance the luxurious interior offers a traditional 5 seat configuration – but hidden in the rear load floor are 2 additional seats. Each of the 6 passenger seats can be independently folded flat offering one of the most versatile interiors available. Each seat has the usual Volvo full complement of equipment. The middle 2nd row seat also features an integrated child booster cushion.