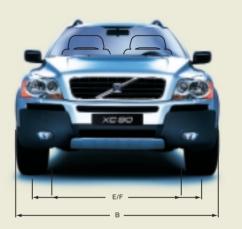

THE VOLVO

XC90

| SAFETY & SECURITY                                                                                                                                                                                                                                                                                                                                                                                                                                                                                                                                                                                                                                                                                                                                                                                                                                                                                                                                                                                                                                                                                                                                                                                                                                                                                                                                                                                                                                                                                                                                                                                                                                                                                                                                                                                                                                                                                                                                                                                                                                                                                                              | S | SE | EXECUTIVE |
|--------------------------------------------------------------------------------------------------------------------------------------------------------------------------------------------------------------------------------------------------------------------------------------------------------------------------------------------------------------------------------------------------------------------------------------------------------------------------------------------------------------------------------------------------------------------------------------------------------------------------------------------------------------------------------------------------------------------------------------------------------------------------------------------------------------------------------------------------------------------------------------------------------------------------------------------------------------------------------------------------------------------------------------------------------------------------------------------------------------------------------------------------------------------------------------------------------------------------------------------------------------------------------------------------------------------------------------------------------------------------------------------------------------------------------------------------------------------------------------------------------------------------------------------------------------------------------------------------------------------------------------------------------------------------------------------------------------------------------------------------------------------------------------------------------------------------------------------------------------------------------------------------------------------------------------------------------------------------------------------------------------------------------------------------------------------------------------------------------------------------------|---|----|-----------|
| Dual Stage Driver and Passenger Airbags                                                                                                                                                                                                                                                                                                                                                                                                                                                                                                                                                                                                                                                                                                                                                                                                                                                                                                                                                                                                                                                                                                                                                                                                                                                                                                                                                                                                                                                                                                                                                                                                                                                                                                                                                                                                                                                                                                                                                                                                                                                                                        | • | •  | •         |
| SIPS (Side Impact Protection System)                                                                                                                                                                                                                                                                                                                                                                                                                                                                                                                                                                                                                                                                                                                                                                                                                                                                                                                                                                                                                                                                                                                                                                                                                                                                                                                                                                                                                                                                                                                                                                                                                                                                                                                                                                                                                                                                                                                                                                                                                                                                                           | • | •  | •         |
| SIPS Airbags                                                                                                                                                                                                                                                                                                                                                                                                                                                                                                                                                                                                                                                                                                                                                                                                                                                                                                                                                                                                                                                                                                                                                                                                                                                                                                                                                                                                                                                                                                                                                                                                                                                                                                                                                                                                                                                                                                                                                                                                                                                                                                                   | • | •  | •         |
| C (Inflatable Curtain) RSC (Roll Stability Control)                                                                                                                                                                                                                                                                                                                                                                                                                                                                                                                                                                                                                                                                                                                                                                                                                                                                                                                                                                                                                                                                                                                                                                                                                                                                                                                                                                                                                                                                                                                                                                                                                                                                                                                                                                                                                                                                                                                                                                                                                                                                            |   | •  | •         |
|                                                                                                                                                                                                                                                                                                                                                                                                                                                                                                                                                                                                                                                                                                                                                                                                                                                                                                                                                                                                                                                                                                                                                                                                                                                                                                                                                                                                                                                                                                                                                                                                                                                                                                                                                                                                                                                                                                                                                                                                                                                                                                                                | • | •  | •         |
| WHIPS (Whiplash Protection System) (Front Seats)  ABS (Anti-lock Brakes) with EBD (Electronic Brake Distribution)                                                                                                                                                                                                                                                                                                                                                                                                                                                                                                                                                                                                                                                                                                                                                                                                                                                                                                                                                                                                                                                                                                                                                                                                                                                                                                                                                                                                                                                                                                                                                                                                                                                                                                                                                                                                                                                                                                                                                                                                              | • | •  | •         |
|                                                                                                                                                                                                                                                                                                                                                                                                                                                                                                                                                                                                                                                                                                                                                                                                                                                                                                                                                                                                                                                                                                                                                                                                                                                                                                                                                                                                                                                                                                                                                                                                                                                                                                                                                                                                                                                                                                                                                                                                                                                                                                                                | • | •  | •         |
| DSTC (Dynamic Stability and Traction Control) with Electronic Brake Assistance                                                                                                                                                                                                                                                                                                                                                                                                                                                                                                                                                                                                                                                                                                                                                                                                                                                                                                                                                                                                                                                                                                                                                                                                                                                                                                                                                                                                                                                                                                                                                                                                                                                                                                                                                                                                                                                                                                                                                                                                                                                 | • | •  | •         |
| 7 Three Point Seat Belts                                                                                                                                                                                                                                                                                                                                                                                                                                                                                                                                                                                                                                                                                                                                                                                                                                                                                                                                                                                                                                                                                                                                                                                                                                                                                                                                                                                                                                                                                                                                                                                                                                                                                                                                                                                                                                                                                                                                                                                                                                                                                                       |   |    | -         |
| Seat Belt Pre-tensioners (All Seats)                                                                                                                                                                                                                                                                                                                                                                                                                                                                                                                                                                                                                                                                                                                                                                                                                                                                                                                                                                                                                                                                                                                                                                                                                                                                                                                                                                                                                                                                                                                                                                                                                                                                                                                                                                                                                                                                                                                                                                                                                                                                                           | • | •  | •         |
| Head Restraints - All 7 Seats                                                                                                                                                                                                                                                                                                                                                                                                                                                                                                                                                                                                                                                                                                                                                                                                                                                                                                                                                                                                                                                                                                                                                                                                                                                                                                                                                                                                                                                                                                                                                                                                                                                                                                                                                                                                                                                                                                                                                                                                                                                                                                  | • | •  | •         |
| SOFIX Child Seat Preparation (2nd Row)                                                                                                                                                                                                                                                                                                                                                                                                                                                                                                                                                                                                                                                                                                                                                                                                                                                                                                                                                                                                                                                                                                                                                                                                                                                                                                                                                                                                                                                                                                                                                                                                                                                                                                                                                                                                                                                                                                                                                                                                                                                                                         | • | •  | •         |
| ntegrated Booster Cushion (2nd Row)                                                                                                                                                                                                                                                                                                                                                                                                                                                                                                                                                                                                                                                                                                                                                                                                                                                                                                                                                                                                                                                                                                                                                                                                                                                                                                                                                                                                                                                                                                                                                                                                                                                                                                                                                                                                                                                                                                                                                                                                                                                                                            | • | •  | •         |
| Anti-theft Alarm                                                                                                                                                                                                                                                                                                                                                                                                                                                                                                                                                                                                                                                                                                                                                                                                                                                                                                                                                                                                                                                                                                                                                                                                                                                                                                                                                                                                                                                                                                                                                                                                                                                                                                                                                                                                                                                                                                                                                                                                                                                                                                               | • | •  | •         |
| mmobiliser with LED (Key Transponder)                                                                                                                                                                                                                                                                                                                                                                                                                                                                                                                                                                                                                                                                                                                                                                                                                                                                                                                                                                                                                                                                                                                                                                                                                                                                                                                                                                                                                                                                                                                                                                                                                                                                                                                                                                                                                                                                                                                                                                                                                                                                                          | • | •  | •         |
| Key Integrated Remote Control Central Locking including Fuel Flap with Deadlocking System                                                                                                                                                                                                                                                                                                                                                                                                                                                                                                                                                                                                                                                                                                                                                                                                                                                                                                                                                                                                                                                                                                                                                                                                                                                                                                                                                                                                                                                                                                                                                                                                                                                                                                                                                                                                                                                                                                                                                                                                                                      | • | •  | •         |
| Mass Movement Sensor                                                                                                                                                                                                                                                                                                                                                                                                                                                                                                                                                                                                                                                                                                                                                                                                                                                                                                                                                                                                                                                                                                                                                                                                                                                                                                                                                                                                                                                                                                                                                                                                                                                                                                                                                                                                                                                                                                                                                                                                                                                                                                           | • | •  | •         |
| Water Repellent Door Mirror Glass                                                                                                                                                                                                                                                                                                                                                                                                                                                                                                                                                                                                                                                                                                                                                                                                                                                                                                                                                                                                                                                                                                                                                                                                                                                                                                                                                                                                                                                                                                                                                                                                                                                                                                                                                                                                                                                                                                                                                                                                                                                                                              |   | •  | •         |
| Load Cover (Cargo Area)                                                                                                                                                                                                                                                                                                                                                                                                                                                                                                                                                                                                                                                                                                                                                                                                                                                                                                                                                                                                                                                                                                                                                                                                                                                                                                                                                                                                                                                                                                                                                                                                                                                                                                                                                                                                                                                                                                                                                                                                                                                                                                        |   | •  | •         |
| Load Protection Net                                                                                                                                                                                                                                                                                                                                                                                                                                                                                                                                                                                                                                                                                                                                                                                                                                                                                                                                                                                                                                                                                                                                                                                                                                                                                                                                                                                                                                                                                                                                                                                                                                                                                                                                                                                                                                                                                                                                                                                                                                                                                                            | • | •  | •         |
| Day Running Lights                                                                                                                                                                                                                                                                                                                                                                                                                                                                                                                                                                                                                                                                                                                                                                                                                                                                                                                                                                                                                                                                                                                                                                                                                                                                                                                                                                                                                                                                                                                                                                                                                                                                                                                                                                                                                                                                                                                                                                                                                                                                                                             | • | •  | •         |
| Headlamp Levelling System                                                                                                                                                                                                                                                                                                                                                                                                                                                                                                                                                                                                                                                                                                                                                                                                                                                                                                                                                                                                                                                                                                                                                                                                                                                                                                                                                                                                                                                                                                                                                                                                                                                                                                                                                                                                                                                                                                                                                                                                                                                                                                      | • | •  | •         |
| High Level LED Brake Light                                                                                                                                                                                                                                                                                                                                                                                                                                                                                                                                                                                                                                                                                                                                                                                                                                                                                                                                                                                                                                                                                                                                                                                                                                                                                                                                                                                                                                                                                                                                                                                                                                                                                                                                                                                                                                                                                                                                                                                                                                                                                                     | • | •  | •         |
| Home Safe and Approach Lighting                                                                                                                                                                                                                                                                                                                                                                                                                                                                                                                                                                                                                                                                                                                                                                                                                                                                                                                                                                                                                                                                                                                                                                                                                                                                                                                                                                                                                                                                                                                                                                                                                                                                                                                                                                                                                                                                                                                                                                                                                                                                                                | • | •  | •         |
| NTERIOR                                                                                                                                                                                                                                                                                                                                                                                                                                                                                                                                                                                                                                                                                                                                                                                                                                                                                                                                                                                                                                                                                                                                                                                                                                                                                                                                                                                                                                                                                                                                                                                                                                                                                                                                                                                                                                                                                                                                                                                                                                                                                                                        | S | SE | EXECUTIVE |
| ECC (Electronic Climate Control) with AQS (Air Quality System) and Pollen Filter                                                                                                                                                                                                                                                                                                                                                                                                                                                                                                                                                                                                                                                                                                                                                                                                                                                                                                                                                                                                                                                                                                                                                                                                                                                                                                                                                                                                                                                                                                                                                                                                                                                                                                                                                                                                                                                                                                                                                                                                                                               | • | •  | •         |
| B Pillar Ventilation                                                                                                                                                                                                                                                                                                                                                                                                                                                                                                                                                                                                                                                                                                                                                                                                                                                                                                                                                                                                                                                                                                                                                                                                                                                                                                                                                                                                                                                                                                                                                                                                                                                                                                                                                                                                                                                                                                                                                                                                                                                                                                           | • | •  | •         |
| Exterior Temperature Gauge                                                                                                                                                                                                                                                                                                                                                                                                                                                                                                                                                                                                                                                                                                                                                                                                                                                                                                                                                                                                                                                                                                                                                                                                                                                                                                                                                                                                                                                                                                                                                                                                                                                                                                                                                                                                                                                                                                                                                                                                                                                                                                     | • | •  | •         |
|                                                                                                                                                                                                                                                                                                                                                                                                                                                                                                                                                                                                                                                                                                                                                                                                                                                                                                                                                                                                                                                                                                                                                                                                                                                                                                                                                                                                                                                                                                                                                                                                                                                                                                                                                                                                                                                                                                                                                                                                                                                                                                                                | • | •  | •         |
| nformation Centre                                                                                                                                                                                                                                                                                                                                                                                                                                                                                                                                                                                                                                                                                                                                                                                                                                                                                                                                                                                                                                                                                                                                                                                                                                                                                                                                                                                                                                                                                                                                                                                                                                                                                                                                                                                                                                                                                                                                                                                                                                                                                                              |   | •  | •         |
| Cruise Control                                                                                                                                                                                                                                                                                                                                                                                                                                                                                                                                                                                                                                                                                                                                                                                                                                                                                                                                                                                                                                                                                                                                                                                                                                                                                                                                                                                                                                                                                                                                                                                                                                                                                                                                                                                                                                                                                                                                                                                                                                                                                                                 | • |    |           |
| Geartronic Transmission (4 speed) (T6 only)                                                                                                                                                                                                                                                                                                                                                                                                                                                                                                                                                                                                                                                                                                                                                                                                                                                                                                                                                                                                                                                                                                                                                                                                                                                                                                                                                                                                                                                                                                                                                                                                                                                                                                                                                                                                                                                                                                                                                                                                                                                                                    | • | •  | •         |
| Speed Dependent Steering System (T6 only)                                                                                                                                                                                                                                                                                                                                                                                                                                                                                                                                                                                                                                                                                                                                                                                                                                                                                                                                                                                                                                                                                                                                                                                                                                                                                                                                                                                                                                                                                                                                                                                                                                                                                                                                                                                                                                                                                                                                                                                                                                                                                      | • | •  | •         |
| Front and Rear Power Windows                                                                                                                                                                                                                                                                                                                                                                                                                                                                                                                                                                                                                                                                                                                                                                                                                                                                                                                                                                                                                                                                                                                                                                                                                                                                                                                                                                                                                                                                                                                                                                                                                                                                                                                                                                                                                                                                                                                                                                                                                                                                                                   | • | •  | •         |
| Power Adjustable and Heated Door Mirrors                                                                                                                                                                                                                                                                                                                                                                                                                                                                                                                                                                                                                                                                                                                                                                                                                                                                                                                                                                                                                                                                                                                                                                                                                                                                                                                                                                                                                                                                                                                                                                                                                                                                                                                                                                                                                                                                                                                                                                                                                                                                                       | • | •  | •         |
| Power Folding Door Mirrors with Ground Lights                                                                                                                                                                                                                                                                                                                                                                                                                                                                                                                                                                                                                                                                                                                                                                                                                                                                                                                                                                                                                                                                                                                                                                                                                                                                                                                                                                                                                                                                                                                                                                                                                                                                                                                                                                                                                                                                                                                                                                                                                                                                                  |   | •  | •         |
| lluminated Driver and Passenger Vanity Mirrors                                                                                                                                                                                                                                                                                                                                                                                                                                                                                                                                                                                                                                                                                                                                                                                                                                                                                                                                                                                                                                                                                                                                                                                                                                                                                                                                                                                                                                                                                                                                                                                                                                                                                                                                                                                                                                                                                                                                                                                                                                                                                 | • | •  | •         |
| Front and Rear Reading Lamps                                                                                                                                                                                                                                                                                                                                                                                                                                                                                                                                                                                                                                                                                                                                                                                                                                                                                                                                                                                                                                                                                                                                                                                                                                                                                                                                                                                                                                                                                                                                                                                                                                                                                                                                                                                                                                                                                                                                                                                                                                                                                                   | • | •  | •         |
| Autodimming Rear View Mirror                                                                                                                                                                                                                                                                                                                                                                                                                                                                                                                                                                                                                                                                                                                                                                                                                                                                                                                                                                                                                                                                                                                                                                                                                                                                                                                                                                                                                                                                                                                                                                                                                                                                                                                                                                                                                                                                                                                                                                                                                                                                                                   |   | •  | •         |
| Cupholders in Tunnel Console – Front and Rear                                                                                                                                                                                                                                                                                                                                                                                                                                                                                                                                                                                                                                                                                                                                                                                                                                                                                                                                                                                                                                                                                                                                                                                                                                                                                                                                                                                                                                                                                                                                                                                                                                                                                                                                                                                                                                                                                                                                                                                                                                                                                  | • | •  | •         |
| Grocery Bag Holder                                                                                                                                                                                                                                                                                                                                                                                                                                                                                                                                                                                                                                                                                                                                                                                                                                                                                                                                                                                                                                                                                                                                                                                                                                                                                                                                                                                                                                                                                                                                                                                                                                                                                                                                                                                                                                                                                                                                                                                                                                                                                                             |   | •  | •         |
| 12v Socket (Rear Tunnel Console/Luggage Area)                                                                                                                                                                                                                                                                                                                                                                                                                                                                                                                                                                                                                                                                                                                                                                                                                                                                                                                                                                                                                                                                                                                                                                                                                                                                                                                                                                                                                                                                                                                                                                                                                                                                                                                                                                                                                                                                                                                                                                                                                                                                                  | • | •  | •         |
| 12V GOUNE (NET TUITIET COTSOLET LUNGUIGT LUNGUIGUIGT LUNGUIGT LUNGUIGT LUNGUIG LUNGUIGT LUNGUIG LUNGUIGT LUNGUI | • | •  | •         |
|                                                                                                                                                                                                                                                                                                                                                                                                                                                                                                                                                                                                                                                                                                                                                                                                                                                                                                                                                                                                                                                                                                                                                                                                                                                                                                                                                                                                                                                                                                                                                                                                                                                                                                                                                                                                                                                                                                                                                                                                                                                                                                                                |   | •  | •         |
| Power Driver's Seat (with Memory) and Door Mirror Memory                                                                                                                                                                                                                                                                                                                                                                                                                                                                                                                                                                                                                                                                                                                                                                                                                                                                                                                                                                                                                                                                                                                                                                                                                                                                                                                                                                                                                                                                                                                                                                                                                                                                                                                                                                                                                                                                                                                                                                                                                                                                       |   |    | •         |
| Power Driver and Passenger Seats (with Driver's Memory) and Door Mirror Memory                                                                                                                                                                                                                                                                                                                                                                                                                                                                                                                                                                                                                                                                                                                                                                                                                                                                                                                                                                                                                                                                                                                                                                                                                                                                                                                                                                                                                                                                                                                                                                                                                                                                                                                                                                                                                                                                                                                                                                                                                                                 | _ |    |           |
| Height Adjustable Driver and Passenger Seats                                                                                                                                                                                                                                                                                                                                                                                                                                                                                                                                                                                                                                                                                                                                                                                                                                                                                                                                                                                                                                                                                                                                                                                                                                                                                                                                                                                                                                                                                                                                                                                                                                                                                                                                                                                                                                                                                                                                                                                                                                                                                   | • | •  | •         |
| Forward Folding Front Passenger Seat                                                                                                                                                                                                                                                                                                                                                                                                                                                                                                                                                                                                                                                                                                                                                                                                                                                                                                                                                                                                                                                                                                                                                                                                                                                                                                                                                                                                                                                                                                                                                                                                                                                                                                                                                                                                                                                                                                                                                                                                                                                                                           | • | •  | •         |
| 2 Asymmetric Split-folding 3rd Row Seats (50%/50%)                                                                                                                                                                                                                                                                                                                                                                                                                                                                                                                                                                                                                                                                                                                                                                                                                                                                                                                                                                                                                                                                                                                                                                                                                                                                                                                                                                                                                                                                                                                                                                                                                                                                                                                                                                                                                                                                                                                                                                                                                                                                             | • | •  | •         |
| 3 Individual folding 2nd Row Seats                                                                                                                                                                                                                                                                                                                                                                                                                                                                                                                                                                                                                                                                                                                                                                                                                                                                                                                                                                                                                                                                                                                                                                                                                                                                                                                                                                                                                                                                                                                                                                                                                                                                                                                                                                                                                                                                                                                                                                                                                                                                                             | • | •  | •         |
| Heated Front Seats                                                                                                                                                                                                                                                                                                                                                                                                                                                                                                                                                                                                                                                                                                                                                                                                                                                                                                                                                                                                                                                                                                                                                                                                                                                                                                                                                                                                                                                                                                                                                                                                                                                                                                                                                                                                                                                                                                                                                                                                                                                                                                             |   |    | •         |
| Front Centre Armrest                                                                                                                                                                                                                                                                                                                                                                                                                                                                                                                                                                                                                                                                                                                                                                                                                                                                                                                                                                                                                                                                                                                                                                                                                                                                                                                                                                                                                                                                                                                                                                                                                                                                                                                                                                                                                                                                                                                                                                                                                                                                                                           | • | •  | •         |
| Leather Steering Wheel                                                                                                                                                                                                                                                                                                                                                                                                                                                                                                                                                                                                                                                                                                                                                                                                                                                                                                                                                                                                                                                                                                                                                                                                                                                                                                                                                                                                                                                                                                                                                                                                                                                                                                                                                                                                                                                                                                                                                                                                                                                                                                         | • | •  | •         |
| Steering Wheel Remote Audio Controls                                                                                                                                                                                                                                                                                                                                                                                                                                                                                                                                                                                                                                                                                                                                                                                                                                                                                                                                                                                                                                                                                                                                                                                                                                                                                                                                                                                                                                                                                                                                                                                                                                                                                                                                                                                                                                                                                                                                                                                                                                                                                           | • | •  | •         |
| Height and Reach Adjustable Steering Column                                                                                                                                                                                                                                                                                                                                                                                                                                                                                                                                                                                                                                                                                                                                                                                                                                                                                                                                                                                                                                                                                                                                                                                                                                                                                                                                                                                                                                                                                                                                                                                                                                                                                                                                                                                                                                                                                                                                                                                                                                                                                    | • | •  | •         |
| lluminated Ignition Lock                                                                                                                                                                                                                                                                                                                                                                                                                                                                                                                                                                                                                                                                                                                                                                                                                                                                                                                                                                                                                                                                                                                                                                                                                                                                                                                                                                                                                                                                                                                                                                                                                                                                                                                                                                                                                                                                                                                                                                                                                                                                                                       | • | •  | •         |
| Piano Black Trim                                                                                                                                                                                                                                                                                                                                                                                                                                                                                                                                                                                                                                                                                                                                                                                                                                                                                                                                                                                                                                                                                                                                                                                                                                                                                                                                                                                                                                                                                                                                                                                                                                                                                                                                                                                                                                                                                                                                                                                                                                                                                                               | • |    |           |
| Nood Trim                                                                                                                                                                                                                                                                                                                                                                                                                                                                                                                                                                                                                                                                                                                                                                                                                                                                                                                                                                                                                                                                                                                                                                                                                                                                                                                                                                                                                                                                                                                                                                                                                                                                                                                                                                                                                                                                                                                                                                                                                                                                                                                      |   | •  |           |
| Nalnut Wood Trim in Panels, Centre Console and Gear Lever Knob                                                                                                                                                                                                                                                                                                                                                                                                                                                                                                                                                                                                                                                                                                                                                                                                                                                                                                                                                                                                                                                                                                                                                                                                                                                                                                                                                                                                                                                                                                                                                                                                                                                                                                                                                                                                                                                                                                                                                                                                                                                                 |   |    | •         |
| Siljan Textile/Vinyl Upholstery                                                                                                                                                                                                                                                                                                                                                                                                                                                                                                                                                                                                                                                                                                                                                                                                                                                                                                                                                                                                                                                                                                                                                                                                                                                                                                                                                                                                                                                                                                                                                                                                                                                                                                                                                                                                                                                                                                                                                                                                                                                                                                | • |    |           |
| Leather-faced Upholstery                                                                                                                                                                                                                                                                                                                                                                                                                                                                                                                                                                                                                                                                                                                                                                                                                                                                                                                                                                                                                                                                                                                                                                                                                                                                                                                                                                                                                                                                                                                                                                                                                                                                                                                                                                                                                                                                                                                                                                                                                                                                                                       |   | •  |           |
|                                                                                                                                                                                                                                                                                                                                                                                                                                                                                                                                                                                                                                                                                                                                                                                                                                                                                                                                                                                                                                                                                                                                                                                                                                                                                                                                                                                                                                                                                                                                                                                                                                                                                                                                                                                                                                                                                                                                                                                                                                                                                                                                |   | •  |           |
| Executive Soft Leather Upholstery and Door Inserts with Contrast Piping (3rd row upholstered in standard Leather)                                                                                                                                                                                                                                                                                                                                                                                                                                                                                                                                                                                                                                                                                                                                                                                                                                                                                                                                                                                                                                                                                                                                                                                                                                                                                                                                                                                                                                                                                                                                                                                                                                                                                                                                                                                                                                                                                                                                                                                                              |   |    | •         |
| Executive Soft Leather Extra Padded Front Door Armrests                                                                                                                                                                                                                                                                                                                                                                                                                                                                                                                                                                                                                                                                                                                                                                                                                                                                                                                                                                                                                                                                                                                                                                                                                                                                                                                                                                                                                                                                                                                                                                                                                                                                                                                                                                                                                                                                                                                                                                                                                                                                        |   |    | •         |
| High Performance Audio System - Single Slot CD Radio, 4 x 40W Amplifier and 8 Speakers                                                                                                                                                                                                                                                                                                                                                                                                                                                                                                                                                                                                                                                                                                                                                                                                                                                                                                                                                                                                                                                                                                                                                                                                                                                                                                                                                                                                                                                                                                                                                                                                                                                                                                                                                                                                                                                                                                                                                                                                                                         | • |    |           |
| High Performance Audio System - 6 x CD Radio, 4 x 40W Amplifier and 8 Speakers                                                                                                                                                                                                                                                                                                                                                                                                                                                                                                                                                                                                                                                                                                                                                                                                                                                                                                                                                                                                                                                                                                                                                                                                                                                                                                                                                                                                                                                                                                                                                                                                                                                                                                                                                                                                                                                                                                                                                                                                                                                 |   | •  |           |
| Premium Sound Audio System – with Dolby Pro Logic II(vii) Digital Surround Sound, 4 x 70W + 1 x 25W Amplifier and 12 Speakers(vi)                                                                                                                                                                                                                                                                                                                                                                                                                                                                                                                                                                                                                                                                                                                                                                                                                                                                                                                                                                                                                                                                                                                                                                                                                                                                                                                                                                                                                                                                                                                                                                                                                                                                                                                                                                                                                                                                                                                                                                                              |   |    | •         |
| Mini Disc Player                                                                                                                                                                                                                                                                                                                                                                                                                                                                                                                                                                                                                                                                                                                                                                                                                                                                                                                                                                                                                                                                                                                                                                                                                                                                                                                                                                                                                                                                                                                                                                                                                                                                                                                                                                                                                                                                                                                                                                                                                                                                                                               |   |    | •         |
| Sub Woofer under Load Area Floor <sup>(i)</sup>                                                                                                                                                                                                                                                                                                                                                                                                                                                                                                                                                                                                                                                                                                                                                                                                                                                                                                                                                                                                                                                                                                                                                                                                                                                                                                                                                                                                                                                                                                                                                                                                                                                                                                                                                                                                                                                                                                                                                                                                                                                                                |   |    | •         |
| Rear Seat Headset Sockets                                                                                                                                                                                                                                                                                                                                                                                                                                                                                                                                                                                                                                                                                                                                                                                                                                                                                                                                                                                                                                                                                                                                                                                                                                                                                                                                                                                                                                                                                                                                                                                                                                                                                                                                                                                                                                                                                                                                                                                                                                                                                                      |   |    | •         |
| RTI Navigation System with Europe DVD Map                                                                                                                                                                                                                                                                                                                                                                                                                                                                                                                                                                                                                                                                                                                                                                                                                                                                                                                                                                                                                                                                                                                                                                                                                                                                                                                                                                                                                                                                                                                                                                                                                                                                                                                                                                                                                                                                                                                                                                                                                                                                                      |   |    | •         |
| Oual Band Integrated GSM Telephone                                                                                                                                                                                                                                                                                                                                                                                                                                                                                                                                                                                                                                                                                                                                                                                                                                                                                                                                                                                                                                                                                                                                                                                                                                                                                                                                                                                                                                                                                                                                                                                                                                                                                                                                                                                                                                                                                                                                                                                                                                                                                             |   |    | •         |
| Refrigerator in Front Centre Armest <sup>(ii)</sup>                                                                                                                                                                                                                                                                                                                                                                                                                                                                                                                                                                                                                                                                                                                                                                                                                                                                                                                                                                                                                                                                                                                                                                                                                                                                                                                                                                                                                                                                                                                                                                                                                                                                                                                                                                                                                                                                                                                                                                                                                                                                            |   |    | •         |
| Executive Nubuck Trimmed Floor Mats                                                                                                                                                                                                                                                                                                                                                                                                                                                                                                                                                                                                                                                                                                                                                                                                                                                                                                                                                                                                                                                                                                                                                                                                                                                                                                                                                                                                                                                                                                                                                                                                                                                                                                                                                                                                                                                                                                                                                                                                                                                                                            |   |    | •         |
| EXTERIOR                                                                                                                                                                                                                                                                                                                                                                                                                                                                                                                                                                                                                                                                                                                                                                                                                                                                                                                                                                                                                                                                                                                                                                                                                                                                                                                                                                                                                                                                                                                                                                                                                                                                                                                                                                                                                                                                                                                                                                                                                                                                                                                       | S | SE | EXECUTIVE |
| 17" Antaeus Alloy Wheels – 235/65 R17 Tyres                                                                                                                                                                                                                                                                                                                                                                                                                                                                                                                                                                                                                                                                                                                                                                                                                                                                                                                                                                                                                                                                                                                                                                                                                                                                                                                                                                                                                                                                                                                                                                                                                                                                                                                                                                                                                                                                                                                                                                                                                                                                                    | • | J. | LALGOTIVI |
| 18" Atlantis Alloy Wheels – 235/60 R18 Tyres                                                                                                                                                                                                                                                                                                                                                                                                                                                                                                                                                                                                                                                                                                                                                                                                                                                                                                                                                                                                                                                                                                                                                                                                                                                                                                                                                                                                                                                                                                                                                                                                                                                                                                                                                                                                                                                                                                                                                                                                                                                                                   |   | •  |           |
|                                                                                                                                                                                                                                                                                                                                                                                                                                                                                                                                                                                                                                                                                                                                                                                                                                                                                                                                                                                                                                                                                                                                                                                                                                                                                                                                                                                                                                                                                                                                                                                                                                                                                                                                                                                                                                                                                                                                                                                                                                                                                                                                |   | •  | •         |
| 18" Nereus Split-rim Alloy Wheels – 235/60 R18 Tyres                                                                                                                                                                                                                                                                                                                                                                                                                                                                                                                                                                                                                                                                                                                                                                                                                                                                                                                                                                                                                                                                                                                                                                                                                                                                                                                                                                                                                                                                                                                                                                                                                                                                                                                                                                                                                                                                                                                                                                                                                                                                           |   |    |           |
| Locking Wheel Nuts                                                                                                                                                                                                                                                                                                                                                                                                                                                                                                                                                                                                                                                                                                                                                                                                                                                                                                                                                                                                                                                                                                                                                                                                                                                                                                                                                                                                                                                                                                                                                                                                                                                                                                                                                                                                                                                                                                                                                                                                                                                                                                             | • | •  | •         |
| Fyre Sealant Kit and 12V Compressor                                                                                                                                                                                                                                                                                                                                                                                                                                                                                                                                                                                                                                                                                                                                                                                                                                                                                                                                                                                                                                                                                                                                                                                                                                                                                                                                                                                                                                                                                                                                                                                                                                                                                                                                                                                                                                                                                                                                                                                                                                                                                            | • | •  | •         |
| Front Fog Lights                                                                                                                                                                                                                                                                                                                                                                                                                                                                                                                                                                                                                                                                                                                                                                                                                                                                                                                                                                                                                                                                                                                                                                                                                                                                                                                                                                                                                                                                                                                                                                                                                                                                                                                                                                                                                                                                                                                                                                                                                                                                                                               | • | •  | •         |
| Bi-Xenon Headlamps with Headlamp Cleaning System                                                                                                                                                                                                                                                                                                                                                                                                                                                                                                                                                                                                                                                                                                                                                                                                                                                                                                                                                                                                                                                                                                                                                                                                                                                                                                                                                                                                                                                                                                                                                                                                                                                                                                                                                                                                                                                                                                                                                                                                                                                                               |   |    | •         |
| Rear Wash/Wipe with Interval Function                                                                                                                                                                                                                                                                                                                                                                                                                                                                                                                                                                                                                                                                                                                                                                                                                                                                                                                                                                                                                                                                                                                                                                                                                                                                                                                                                                                                                                                                                                                                                                                                                                                                                                                                                                                                                                                                                                                                                                                                                                                                                          | • | •  | •         |
| D. O. A. C. ME I. ME A.C. C.                                                                                                                                                                                                                                                                                                                                                                                                                                                                                                                                                                                                                                                                                                                                                                                                                                                                                                                                                                                                                                                                                                                                                                                                                                                                                                                                                                                                                                                                                                                                                                                                                                                                                                                                                                                                                                                                                                                                                                                                                                                                                                   |   | •  | •         |
| Rain Sensor – Automatic Windscreen Wiper Activation                                                                                                                                                                                                                                                                                                                                                                                                                                                                                                                                                                                                                                                                                                                                                                                                                                                                                                                                                                                                                                                                                                                                                                                                                                                                                                                                                                                                                                                                                                                                                                                                                                                                                                                                                                                                                                                                                                                                                                                                                                                                            |   |    | •         |
|                                                                                                                                                                                                                                                                                                                                                                                                                                                                                                                                                                                                                                                                                                                                                                                                                                                                                                                                                                                                                                                                                                                                                                                                                                                                                                                                                                                                                                                                                                                                                                                                                                                                                                                                                                                                                                                                                                                                                                                                                                                                                                                                |   | •  | •         |
| Brushed Aluminium Roof Rails                                                                                                                                                                                                                                                                                                                                                                                                                                                                                                                                                                                                                                                                                                                                                                                                                                                                                                                                                                                                                                                                                                                                                                                                                                                                                                                                                                                                                                                                                                                                                                                                                                                                                                                                                                                                                                                                                                                                                                                                                                                                                                   | • | •  | •         |
| Brushed Aluminium Roof Rails<br>Electronic All Wheel Drive System with Instant Traction™(iii) (Haldex Coupling)                                                                                                                                                                                                                                                                                                                                                                                                                                                                                                                                                                                                                                                                                                                                                                                                                                                                                                                                                                                                                                                                                                                                                                                                                                                                                                                                                                                                                                                                                                                                                                                                                                                                                                                                                                                                                                                                                                                                                                                                                | • | •  |           |
| Brushed Aluminium Roof Rails<br>Electronic All Wheel Drive System with Instant Traction™ <sup>(iii)</sup> (Haldex Coupling)<br>.oad Compensating Suspension                                                                                                                                                                                                                                                                                                                                                                                                                                                                                                                                                                                                                                                                                                                                                                                                                                                                                                                                                                                                                                                                                                                                                                                                                                                                                                                                                                                                                                                                                                                                                                                                                                                                                                                                                                                                                                                                                                                                                                    |   | •  | •         |
| Brushed Aluminium Roof Rails<br>Electronic All Wheel Drive System with Instant Traction™(iii) (Haldex Coupling)<br>Load Compensating Suspension<br>Towbar Preparation                                                                                                                                                                                                                                                                                                                                                                                                                                                                                                                                                                                                                                                                                                                                                                                                                                                                                                                                                                                                                                                                                                                                                                                                                                                                                                                                                                                                                                                                                                                                                                                                                                                                                                                                                                                                                                                                                                                                                          | • |    | _         |
| Rain Sensor - Automatic Windscreen Wiper Activation  Brushed Aluminium Roof Rails  Electronic All Wheel Drive System with Instant Traction™(iii) (Haldex Coupling)  Load Compensating Suspension  Flowbar Preparation  Wetallic Paint  Electronic All Wheel Drive System with Instant Traction™(iii) (Haldex Coupling)  Load Compensating Suspension  Flowbar Preparation  Wetallic Paint                                                                                                                                                                                                                                                                                                                                                                                                                                                                                                                                                                                                                                                                                                                                                                                                                                                                                                                                                                                                                                                                                                                                                                                                                                                                                                                                                                                                                                                                                                                                                                                                                                                                                                                                      | • |    | •         |
| Brushed Aluminium Roof Rails Electronic All Wheel Drive System with Instant Traction™(iii) (Haldex Coupling) Load Compensating Suspension Towbar Preparation  Metallic Paint Colour Co-ordinated Door Handles, Door Mirrors and Rubbing Strips                                                                                                                                                                                                                                                                                                                                                                                                                                                                                                                                                                                                                                                                                                                                                                                                                                                                                                                                                                                                                                                                                                                                                                                                                                                                                                                                                                                                                                                                                                                                                                                                                                                                                                                                                                                                                                                                                 | • |    | •         |
| Brushed Aluminium Roof Rails  Electronic All Wheel Drive System with Instant Traction™(iii) (Haldex Coupling)  Load Compensating Suspension  Metallic Paint  Colour Co-ordinated Door Handles, Door Mirrors and Rubbing Strips  Unique Matt Silver Grille                                                                                                                                                                                                                                                                                                                                                                                                                                                                                                                                                                                                                                                                                                                                                                                                                                                                                                                                                                                                                                                                                                                                                                                                                                                                                                                                                                                                                                                                                                                                                                                                                                                                                                                                                                                                                                                                      | • |    | •         |
| Brushed Aluminium Roof Rails Electronic All Wheel Drive System with Instant Traction™(iii) (Haldex Coupling) oad Compensating Suspension owbar Preparation fetallic Paint Colour Co-ordinated Door Handles, Door Mirrors and Rubbing Strips                                                                                                                                                                                                                                                                                                                                                                                                                                                                                                                                                                                                                                                                                                                                                                                                                                                                                                                                                                                                                                                                                                                                                                                                                                                                                                                                                                                                                                                                                                                                                                                                                                                                                                                                                                                                                                                                                    | • |    | •         |

| (i) | Cannot be ordered in conjunction with Air Conditioning for 3rd Row of Seats. |
|-----|------------------------------------------------------------------------------|
|     |                                                                              |

|                                                                                       |           |              | Rec. Retail | Rec. Retail            |      |          |           |
|---------------------------------------------------------------------------------------|-----------|--------------|-------------|------------------------|------|----------|-----------|
| SAFETY & SECURITY                                                                     | Basic €   | <b>¥</b> TAV | Price &     | Price €®               | s    | SE       | EXECUTIVE |
| Passenger Airbag Cut Off Switch                                                       | £21.28    | £3.72        | £25.00      | €36.28                 | 0    | 0        | 0         |
| Water Repellent Laminated Side Windows(ii)                                            | £331.91   | £58.09       | £390.00     | €565.89                | 0    | 0        | 0         |
| Dark Tinted Rear Windows (Rear Windows and Rear Screen)(ii)                           | £276.60   | £48.40       | £325.00     | €471.58                | 0    | 0        | 0         |
| IR (Infrared) Reflective Glass Windscreen and Front Windows                           | £208.51   | £36.49       | £245.00     | €355.50                | 0    | 0        | 0         |
| Level Sensor                                                                          | £63.83    | £11.17       | £75.00      | €108.83                | 0    | 0        | 0         |
| Load Cover (Cargo Area)                                                               | £106.38   | £18.62       | £125.00     | €181.38                | 0    | •        | •         |
| Power Child Locks (Rear Doors)                                                        | £127.66   | £22.34       | £150.00     | €217.65                | 0    | 0        | 0         |
|                                                                                       |           |              | Rec. Retail | Rec. Retail            |      |          |           |
| INTERIOR                                                                              | Basic €   | ¥ TAV        | Price €     | Price € <sup>(i)</sup> | S    | SE       | EXECUTIVE |
| Geartronic Transmission (5 speed) (2.5T only, std 2.4D)                               | £1,063.83 | £186.17      | £1,250.00   | €1,813.75              | 0    | 0        | •         |
| Geartronic Transmission (6 speed) (D5 only, std D5 Executive)                         | £1,148.94 | £201.06      | £1,350.00   | €1,958.85              | 0    | 0        | •         |
| Speed Dependent Steering System (std T6)                                              | £191.49   | £33.51       | £225.00     | €326.48                | 0    | 0        | 0         |
| Air Conditioning for 3rd Row of Seats(iii),(vii)                                      | £314.89   | £55.11       | £370.00     | €536.87                | 0    | 0        | 0         |
| Power Glass Tilt and Slide Sunroof(viii)                                              | £723.40   | £126.60      | £850.00     | €1,233.35              | 0    | 0        | 0         |
| Power Folding Door Mirrors with Ground Lights                                         | £170.21   | £29.79       | £200.00     | €290.20                | 0    | •        | •         |
| Autodimming Rear View Mirror                                                          | £170.21   | £29.79       | £200.00     | €290.20                | 0    | •        | •         |
| Grocery Bag Holder                                                                    | £85.11    | £14.89       | £100.00     | €145.10                | 0    | •        | •         |
| Ashtray and Cigarette Lighter                                                         |           |              | -           | -                      | nco  | nco      | nco       |
| Power Driver's Seat (with Memory) and Door Mirror Memory                              | £510.64   | £89.36       | £600.00     | €870.60                | 0    | •        | n/a       |
| Power Driver and Passenger Seats (with Driver's Memory)                               | £1 021 20 | £170 70      | £1 200 00   | £1 7/1 20              |      | (Se00)   | •         |
| and Door Mirror Memory                                                                | £1,021.28 | £178.72      | £1,200.00   | €1,741.20              | 0    | u (£600) |           |
| Heated Front Seats                                                                    | £191.49   | £33.51       | £225.00     | €326.48                | 0    | 0        | •         |
| Walnut Wood/Leather Steering Wheel (not available with Aluminium/Piano Black Trim)(X) | £204.26   | £35.74       | £240.00     | €348.24                | 0    | 0        | 0         |
| Leather Gear Knob                                                                     | -         | -            | -           | -                      | nco  | nco      | n/a       |
| Aluminium Trim                                                                        | £212.77   | £37.23       | £250.00     | €362.75                | 0    | nco      | n/a       |
| Wood Trim                                                                             | £425.53   | £74.47       | £500.00     | €725.50                | 0    | •        | n/a       |
| Piano Black Trim                                                                      | _         | _            | _           | -                      | •    | nco      | n/a       |
| Inscription™ Black Walnut Wood Trim (only available with Inscription™                 | £127.66   | £22.34       | £150.00     | €217.65                | n/a  |          | n/a       |
| Soft Leather Upholstery)                                                              |           |              |             |                        |      | 0        |           |
| Luxury Floor Mats <sup>(x)</sup>                                                      | £85.11    | £14.89       | £100.00     | €145.10                | 0    | 0        | n/a       |
| Leather-faced Upholstery                                                              | £800.00   | £140.00      | £940.00     | €1,363.94              | 0    | •        | n/a       |
| Executive Soft Leather Upholstery Oak/Linen White or                                  | £276.60   | £48.40       | £325.00     | €471.58                | n/a  | n/a      | О         |
| Off Black/Linen White (includes 3rd row)                                              | £270.00   | 240.40       | 2323.00     | <del>€471.50</del>     | 11/a | 11/4     | 0         |
| Inscription™ Soft Leather Upholstery, Door Panels, Sports Leather Steering Wheel      | £1,923.40 | £33.66       | £2,260.00   | €3,279.26              | n/a  | 0        | n/a       |
| and Floor Mats with Piping                                                            | £1,923.40 | 233.00       | £2,200.00   | €3,279.20              | 11/a | Ü        | II/a      |
| Rear Seat Entertainment System with 1 x DVD player in Front Centre                    | _         | _            | _           |                        |      |          |           |
| Armrest, 2 x 7" screens, 2 x IR Headphones, Remote Control and Dark Tinted            | £1,851.06 | £323.94      | £2,175.00   | €3,155.93              | n/a  | 0        | 0         |
| Rear Windows (Rear Windows and Rear Screen)(ii)(x)                                    |           |              |             |                        |      |          |           |
| Premium Sound Audio System - with Dolby Pro Logic II(vi) Digital                      | £425.53   | £74.47       | £500.00     | €725.50                | О    | 0        | •         |
| Surround Sound, 4 x 70W + 1 x 25W Amplifier and 12 Speakers <sup>(vi)</sup>           |           |              |             |                        |      |          |           |
| 6 x CD Radio                                                                          | £212.77   | £37.23       | £250.00     | €362.75                | 0    | •        | •         |
| Mini Disc Player                                                                      | £234.04   | £40.96       | £275.00     | €399.03                | 0    | 0        | •         |
| Sub Woofer Under Load Floor Area <sup>(iii)</sup>                                     | £153.19   | £26.81       | £180.00     | €261.18                | 0    | 0        | •         |
| Rear Seat Headset Sockets x 4                                                         | £80.85    | £14.15       | £95.00      | €137.85                | 0    | 0        | •         |
| RTI Navigation System with RDS-TMC, Remote Control and Europe DVD Maps(v)             |           | £372.34      | £2,500.00   | €3,627.50              | 0    | 0        | •         |
| Dual Band Integrated GSM Telephone                                                    | £765.96   | £134.04      | £900.00     | €1,305.90              | 0    | 0        | •         |
| Volvo On Call <sup>(ix)</sup>                                                         | £297.87   | £52.13       | £350.00     | €507.85                | n/a  | n/a      | 0         |
|                                                                                       |           |              | Rec. Retail | Rec. Retail            |      | 0.5      | EVEOUEN/E |
| EXTERIOR EXTERIOR                                                                     | Basic &   | 3 TAV        | Price &     | Price €(i)             | S    | SE       | EXECUTIVE |
| Black Paint (Solid)                                                                   | £212.77   | £37.23       | £250.00     | €362.75                | 0    | 0        | n/a       |
| Metallic/Pearlescent Paint                                                            | £489.36   | £85.64       | £575.00     | €834.33                | 0    | 0        | •         |
| 17" Neptune Alloy Wheels – 235/65 R17 Tyres                                           | -         |              | -           | -                      | nco  | nco      | n/a       |
| 18" Atlantis Alloy Wheels – 235/60 R18 Tyres                                          | £510.64   | £89.63       | £600.00     | €870.60                | 0    | •        | nco       |
| Michelin Synchrone Tyre (Road and Snow) – 235/65 R17H                                 | £170.21   | £29.79       | £200.00     | €290.20                | О    | nco      | n/a       |
| (Electronic Speed Limitation – 118mph) (set of 4)(iv)                                 |           |              |             |                        |      |          |           |
| Tempa Spare Wheel                                                                     | -         | -            | -           | -                      | nco  | nco      | nco       |
| Headlamp Cleaning System                                                              | £191.49   | £33.51       | £225.00     | €326.48                | 0    | 0        | •         |
| Bi-Xenon Headlamps with Headlamp Cleaning System                                      | £595.74   | £104.76      | £700.00     | €1,015.70              | 0    | 0        | •         |
| Rain Sensor – Automatic Windscreen Wiper Activation                                   | £123.40   | £21.60       | £145.00     | €210.40                | 0    | •        | •         |

17" Antaeus

Engine Badge Deletion

17" Neptune

EXECUTIVE **VAT £** Price £ WINTER PACK Heated Front Seats, Headlamp Cleaning System and Luxury Floor Mats £52.13 £350.00 €507.85 £297.87 UPGRADE FOR INSCRIPTION™ £246.81 £43.19 £290.00 €420.79 n/a n/a **BI-XENON PACK** Bi-Xenon Headlamps with Headlamp Cleaning System, Heated Front Seats and Luxury Floor Mats £723.40 £126.60 £850.00 €1.233.35 0 UPGRADE FOR INSCRIPTION™ £646.81 £113.19 £760.00 €1,102.76 n/a n/a PREMIUM PACK Electric Driver and Passenger Heated Front Seats, Luxury Floor Mats, Bi-Xenon Headlamps with Headlamp Cleaning System, Premium Sound Audio System with Dolby Pro Logic II Digital Surround Sound<sup>(vi)</sup>, 4 x 70W + 1 x 25W £1,787.23 £312.77 £2,100.00 €3,047.10 n/a Amplifier, 12 Speakers, Mini Disc Player, Subwoofer and Rear Seat Headset Sockets x 4 UPGRADE FOR INSCRIPTION  $^{\text{\tiny{M}}}$ £302.34 £2,030.00 €2,945.53 n/a n/a Volvo On Call<sup>(b)</sup> Dual Band Integrated GSM Telephone with Handset, RTI Navigation System with RDS-TMC and Europe DVD Maps £2,425.53 £424.47 £2,850.00 €4,135.35

- ullet = standard, o = optional, n/a = not available, nco = no cost option i.e. a customer can upgrade to that option without paying any extra money, u = upgrade i.e. a customer can upgrade to that option but will pay the difference in price, upgrade price shown in  $(\mathfrak{L})$ .
- (i) Euro prices shown are for information only and are calculated using an exchange rate of 1.451 Euros to the  $\mathfrak L$  as published in the Financial Times on 1st March 2005. Euro prices will be subject to the prevailing exchange rate at time of purchase. These figures are for
- information purposes only.

  (ii) Cannot be ordered in conjunction with one another.
- (iii) Cannot be ordered in conjunction with one another.

- (iv) Once this option has been fitted to a vehicle, the speed limitation cannot be overridden. Can only be ordered in conjunction with 17" Neptune Alloys.
- If ordered with RTI Navigation System or Communications Pack, includes 11 speakers.
- (vi) Dolby and Pro Logic II Surround Sound™ are trademarks of Dolby Laboratories Licensing
- Corporation. (vii) Cannot be ordered on 2.5T and D5 Manual.
- (viii) Electric Glass Tilt and Slide Sunroof cannot be combined with Tempa Spare Wheel. (ix) Volvo On Call includes Safety and Security packages.
- (x) Not available with Inscription™.

<sup>(</sup>ii) Front Centre Armest cannot be removed on XC90 Executive.
(iii) 2.4D has Electronic AWD (without Instant Traction™).

THE VOLVO

| ACCESSORIES                                                                                                                                                                                                                                                                                                                                                                                                                                                                                                                                                                                                                                                                                                                                                                                                                                                                                                                                                                                                                                                                                                                                                                                                                                                                                                                                                                                                                                                                                                                                                                                                                                                                                                                                                                                                                                                                                                                                                                                                                                                                                                                | Basic £                                                                                                                                                                                                       | VAT £                                                                                                                                                                                          | Rec Retail<br>Price £                                                                                                                                                                                    | Rec Retail<br>Price € <sup>(i)</sup>                                                                                                                                                                                           |
|----------------------------------------------------------------------------------------------------------------------------------------------------------------------------------------------------------------------------------------------------------------------------------------------------------------------------------------------------------------------------------------------------------------------------------------------------------------------------------------------------------------------------------------------------------------------------------------------------------------------------------------------------------------------------------------------------------------------------------------------------------------------------------------------------------------------------------------------------------------------------------------------------------------------------------------------------------------------------------------------------------------------------------------------------------------------------------------------------------------------------------------------------------------------------------------------------------------------------------------------------------------------------------------------------------------------------------------------------------------------------------------------------------------------------------------------------------------------------------------------------------------------------------------------------------------------------------------------------------------------------------------------------------------------------------------------------------------------------------------------------------------------------------------------------------------------------------------------------------------------------------------------------------------------------------------------------------------------------------------------------------------------------------------------------------------------------------------------------------------------------|---------------------------------------------------------------------------------------------------------------------------------------------------------------------------------------------------------------|------------------------------------------------------------------------------------------------------------------------------------------------------------------------------------------------|----------------------------------------------------------------------------------------------------------------------------------------------------------------------------------------------------------|--------------------------------------------------------------------------------------------------------------------------------------------------------------------------------------------------------------------------------|
| EXTERIOR ACCESSORIES (PRICES EXCLUDE FITTING UNLES                                                                                                                                                                                                                                                                                                                                                                                                                                                                                                                                                                                                                                                                                                                                                                                                                                                                                                                                                                                                                                                                                                                                                                                                                                                                                                                                                                                                                                                                                                                                                                                                                                                                                                                                                                                                                                                                                                                                                                                                                                                                         | S SHOWN OTHERWIS                                                                                                                                                                                              | E)                                                                                                                                                                                             |                                                                                                                                                                                                          |                                                                                                                                                                                                                                |
| lluminium Bike Rack (down tube clamp)                                                                                                                                                                                                                                                                                                                                                                                                                                                                                                                                                                                                                                                                                                                                                                                                                                                                                                                                                                                                                                                                                                                                                                                                                                                                                                                                                                                                                                                                                                                                                                                                                                                                                                                                                                                                                                                                                                                                                                                                                                                                                      | £63.20                                                                                                                                                                                                        | £11.06                                                                                                                                                                                         | £74.26                                                                                                                                                                                                   | €107.75                                                                                                                                                                                                                        |
| like Rack (servo lift)                                                                                                                                                                                                                                                                                                                                                                                                                                                                                                                                                                                                                                                                                                                                                                                                                                                                                                                                                                                                                                                                                                                                                                                                                                                                                                                                                                                                                                                                                                                                                                                                                                                                                                                                                                                                                                                                                                                                                                                                                                                                                                     | £81.66                                                                                                                                                                                                        | £14.29                                                                                                                                                                                         | £95.95                                                                                                                                                                                                   | €139.22                                                                                                                                                                                                                        |
| Bike Rack (cargo area)                                                                                                                                                                                                                                                                                                                                                                                                                                                                                                                                                                                                                                                                                                                                                                                                                                                                                                                                                                                                                                                                                                                                                                                                                                                                                                                                                                                                                                                                                                                                                                                                                                                                                                                                                                                                                                                                                                                                                                                                                                                                                                     | £51.57                                                                                                                                                                                                        | £9.03                                                                                                                                                                                          | £60.60                                                                                                                                                                                                   | €87.93                                                                                                                                                                                                                         |
| oad Carrier Wing Profile <sup>(ii)</sup>                                                                                                                                                                                                                                                                                                                                                                                                                                                                                                                                                                                                                                                                                                                                                                                                                                                                                                                                                                                                                                                                                                                                                                                                                                                                                                                                                                                                                                                                                                                                                                                                                                                                                                                                                                                                                                                                                                                                                                                                                                                                                   | £105.05                                                                                                                                                                                                       | £18.38                                                                                                                                                                                         | £123.43                                                                                                                                                                                                  | €179.10                                                                                                                                                                                                                        |
| oad Carrier (different models available)from                                                                                                                                                                                                                                                                                                                                                                                                                                                                                                                                                                                                                                                                                                                                                                                                                                                                                                                                                                                                                                                                                                                                                                                                                                                                                                                                                                                                                                                                                                                                                                                                                                                                                                                                                                                                                                                                                                                                                                                                                                                                               | £69.90                                                                                                                                                                                                        | £12.23                                                                                                                                                                                         | £82.13                                                                                                                                                                                                   | €119.17                                                                                                                                                                                                                        |
| Exterior Styling Side Decor                                                                                                                                                                                                                                                                                                                                                                                                                                                                                                                                                                                                                                                                                                                                                                                                                                                                                                                                                                                                                                                                                                                                                                                                                                                                                                                                                                                                                                                                                                                                                                                                                                                                                                                                                                                                                                                                                                                                                                                                                                                                                                | £1,276.60                                                                                                                                                                                                     | £223.40                                                                                                                                                                                        | £1,500.00                                                                                                                                                                                                | €2,176.50                                                                                                                                                                                                                      |
| Mud Flaps (front)(ii)                                                                                                                                                                                                                                                                                                                                                                                                                                                                                                                                                                                                                                                                                                                                                                                                                                                                                                                                                                                                                                                                                                                                                                                                                                                                                                                                                                                                                                                                                                                                                                                                                                                                                                                                                                                                                                                                                                                                                                                                                                                                                                      | £36.96                                                                                                                                                                                                        | £6.47                                                                                                                                                                                          | £43.43                                                                                                                                                                                                   | €63.02                                                                                                                                                                                                                         |
| Mud Flaps (rear)(ii)                                                                                                                                                                                                                                                                                                                                                                                                                                                                                                                                                                                                                                                                                                                                                                                                                                                                                                                                                                                                                                                                                                                                                                                                                                                                                                                                                                                                                                                                                                                                                                                                                                                                                                                                                                                                                                                                                                                                                                                                                                                                                                       | £36.96                                                                                                                                                                                                        | £6.47                                                                                                                                                                                          | £43.43                                                                                                                                                                                                   | €63.02                                                                                                                                                                                                                         |
| Protective Plate (beneath engine – petrol engine only)                                                                                                                                                                                                                                                                                                                                                                                                                                                                                                                                                                                                                                                                                                                                                                                                                                                                                                                                                                                                                                                                                                                                                                                                                                                                                                                                                                                                                                                                                                                                                                                                                                                                                                                                                                                                                                                                                                                                                                                                                                                                     | £103.15                                                                                                                                                                                                       | £18.05                                                                                                                                                                                         | £121.20                                                                                                                                                                                                  | €175.86                                                                                                                                                                                                                        |
| Roofbox - Sport Time 200 (440 litre volume)                                                                                                                                                                                                                                                                                                                                                                                                                                                                                                                                                                                                                                                                                                                                                                                                                                                                                                                                                                                                                                                                                                                                                                                                                                                                                                                                                                                                                                                                                                                                                                                                                                                                                                                                                                                                                                                                                                                                                                                                                                                                                | £229.10                                                                                                                                                                                                       | £40.09                                                                                                                                                                                         | £269.19                                                                                                                                                                                                  | €390.60                                                                                                                                                                                                                        |
| Roofbox – Sport Time 500 (310 litre volume)                                                                                                                                                                                                                                                                                                                                                                                                                                                                                                                                                                                                                                                                                                                                                                                                                                                                                                                                                                                                                                                                                                                                                                                                                                                                                                                                                                                                                                                                                                                                                                                                                                                                                                                                                                                                                                                                                                                                                                                                                                                                                | £171.83                                                                                                                                                                                                       | £30.07                                                                                                                                                                                         | £201.90                                                                                                                                                                                                  | €292.96                                                                                                                                                                                                                        |
| Roofbox - Space 850 Anthracite (480 litre volume)                                                                                                                                                                                                                                                                                                                                                                                                                                                                                                                                                                                                                                                                                                                                                                                                                                                                                                                                                                                                                                                                                                                                                                                                                                                                                                                                                                                                                                                                                                                                                                                                                                                                                                                                                                                                                                                                                                                                                                                                                                                                          | £429.10                                                                                                                                                                                                       | £75.09                                                                                                                                                                                         | £504.19                                                                                                                                                                                                  | €731.58                                                                                                                                                                                                                        |
| Roofbox - Space 850 Silver (480 litre volume)                                                                                                                                                                                                                                                                                                                                                                                                                                                                                                                                                                                                                                                                                                                                                                                                                                                                                                                                                                                                                                                                                                                                                                                                                                                                                                                                                                                                                                                                                                                                                                                                                                                                                                                                                                                                                                                                                                                                                                                                                                                                              | £550.03                                                                                                                                                                                                       | £96.26                                                                                                                                                                                         | £646.29                                                                                                                                                                                                  | €937.76                                                                                                                                                                                                                        |
| Roofbox - Space 650 (365 litre volume)                                                                                                                                                                                                                                                                                                                                                                                                                                                                                                                                                                                                                                                                                                                                                                                                                                                                                                                                                                                                                                                                                                                                                                                                                                                                                                                                                                                                                                                                                                                                                                                                                                                                                                                                                                                                                                                                                                                                                                                                                                                                                     | £343.65                                                                                                                                                                                                       | £60.14                                                                                                                                                                                         | £403.79                                                                                                                                                                                                  | €585.90                                                                                                                                                                                                                        |
|                                                                                                                                                                                                                                                                                                                                                                                                                                                                                                                                                                                                                                                                                                                                                                                                                                                                                                                                                                                                                                                                                                                                                                                                                                                                                                                                                                                                                                                                                                                                                                                                                                                                                                                                                                                                                                                                                                                                                                                                                                                                                                                            |                                                                                                                                                                                                               |                                                                                                                                                                                                |                                                                                                                                                                                                          |                                                                                                                                                                                                                                |
| Roofbox - Space 650 (365 litre volume)                                                                                                                                                                                                                                                                                                                                                                                                                                                                                                                                                                                                                                                                                                                                                                                                                                                                                                                                                                                                                                                                                                                                                                                                                                                                                                                                                                                                                                                                                                                                                                                                                                                                                                                                                                                                                                                                                                                                                                                                                                                                                     | £359.55                                                                                                                                                                                                       | £62.92                                                                                                                                                                                         | £422.47                                                                                                                                                                                                  | €613.01                                                                                                                                                                                                                        |
| Roofbox – Weekender (370 litre volume)                                                                                                                                                                                                                                                                                                                                                                                                                                                                                                                                                                                                                                                                                                                                                                                                                                                                                                                                                                                                                                                                                                                                                                                                                                                                                                                                                                                                                                                                                                                                                                                                                                                                                                                                                                                                                                                                                                                                                                                                                                                                                     | £214.90                                                                                                                                                                                                       | £37.61                                                                                                                                                                                         | £252.51                                                                                                                                                                                                  | €366.39                                                                                                                                                                                                                        |
| Roofbox - Experience (450 litre volume)                                                                                                                                                                                                                                                                                                                                                                                                                                                                                                                                                                                                                                                                                                                                                                                                                                                                                                                                                                                                                                                                                                                                                                                                                                                                                                                                                                                                                                                                                                                                                                                                                                                                                                                                                                                                                                                                                                                                                                                                                                                                                    | £275.06                                                                                                                                                                                                       | £48.14                                                                                                                                                                                         | £323.20                                                                                                                                                                                                  | €468.96                                                                                                                                                                                                                        |
| oad Basket                                                                                                                                                                                                                                                                                                                                                                                                                                                                                                                                                                                                                                                                                                                                                                                                                                                                                                                                                                                                                                                                                                                                                                                                                                                                                                                                                                                                                                                                                                                                                                                                                                                                                                                                                                                                                                                                                                                                                                                                                                                                                                                 | £82.93                                                                                                                                                                                                        | £14.51                                                                                                                                                                                         | £97.44                                                                                                                                                                                                   | €141.39                                                                                                                                                                                                                        |
| Roof Protection Ribs <sup>(ii)</sup>                                                                                                                                                                                                                                                                                                                                                                                                                                                                                                                                                                                                                                                                                                                                                                                                                                                                                                                                                                                                                                                                                                                                                                                                                                                                                                                                                                                                                                                                                                                                                                                                                                                                                                                                                                                                                                                                                                                                                                                                                                                                                       | £106.59                                                                                                                                                                                                       | £18.65                                                                                                                                                                                         | £125.24                                                                                                                                                                                                  | €181.72                                                                                                                                                                                                                        |
| Running Boards <sup>(ii)</sup>                                                                                                                                                                                                                                                                                                                                                                                                                                                                                                                                                                                                                                                                                                                                                                                                                                                                                                                                                                                                                                                                                                                                                                                                                                                                                                                                                                                                                                                                                                                                                                                                                                                                                                                                                                                                                                                                                                                                                                                                                                                                                             | £391.49                                                                                                                                                                                                       | £68.51                                                                                                                                                                                         | £460.00                                                                                                                                                                                                  | €667.46                                                                                                                                                                                                                        |
| Running Board Footplate                                                                                                                                                                                                                                                                                                                                                                                                                                                                                                                                                                                                                                                                                                                                                                                                                                                                                                                                                                                                                                                                                                                                                                                                                                                                                                                                                                                                                                                                                                                                                                                                                                                                                                                                                                                                                                                                                                                                                                                                                                                                                                    |                                                                                                                                                                                                               | available                                                                                                                                                                                      |                                                                                                                                                                                                          |                                                                                                                                                                                                                                |
| Skidplate (rear)(ii)                                                                                                                                                                                                                                                                                                                                                                                                                                                                                                                                                                                                                                                                                                                                                                                                                                                                                                                                                                                                                                                                                                                                                                                                                                                                                                                                                                                                                                                                                                                                                                                                                                                                                                                                                                                                                                                                                                                                                                                                                                                                                                       | £120.34                                                                                                                                                                                                       | £21.06                                                                                                                                                                                         | £141.40                                                                                                                                                                                                  | €205.17                                                                                                                                                                                                                        |
| Canoe/Kayak Carrier                                                                                                                                                                                                                                                                                                                                                                                                                                                                                                                                                                                                                                                                                                                                                                                                                                                                                                                                                                                                                                                                                                                                                                                                                                                                                                                                                                                                                                                                                                                                                                                                                                                                                                                                                                                                                                                                                                                                                                                                                                                                                                        | £33.52                                                                                                                                                                                                        | £5.87                                                                                                                                                                                          | £39.39                                                                                                                                                                                                   | €57.15                                                                                                                                                                                                                         |
| Ski/Snowboard Carrier with Sliding Rail                                                                                                                                                                                                                                                                                                                                                                                                                                                                                                                                                                                                                                                                                                                                                                                                                                                                                                                                                                                                                                                                                                                                                                                                                                                                                                                                                                                                                                                                                                                                                                                                                                                                                                                                                                                                                                                                                                                                                                                                                                                                                    | £60.17                                                                                                                                                                                                        | £10.53                                                                                                                                                                                         | £70.70                                                                                                                                                                                                   | €102.59                                                                                                                                                                                                                        |
| Snow Chain - standard version (variety available)from                                                                                                                                                                                                                                                                                                                                                                                                                                                                                                                                                                                                                                                                                                                                                                                                                                                                                                                                                                                                                                                                                                                                                                                                                                                                                                                                                                                                                                                                                                                                                                                                                                                                                                                                                                                                                                                                                                                                                                                                                                                                      | £120.34                                                                                                                                                                                                       | £21.06                                                                                                                                                                                         | £141.40                                                                                                                                                                                                  | €205.17                                                                                                                                                                                                                        |
| Towbar - Fixed type with 7 Pin Electrics(ii)                                                                                                                                                                                                                                                                                                                                                                                                                                                                                                                                                                                                                                                                                                                                                                                                                                                                                                                                                                                                                                                                                                                                                                                                                                                                                                                                                                                                                                                                                                                                                                                                                                                                                                                                                                                                                                                                                                                                                                                                                                                                               | £363.15                                                                                                                                                                                                       | £63.55                                                                                                                                                                                         | £426.70                                                                                                                                                                                                  | €619.15                                                                                                                                                                                                                        |
| Towbar - Fixed type with 13 Pin Electrics(ii)                                                                                                                                                                                                                                                                                                                                                                                                                                                                                                                                                                                                                                                                                                                                                                                                                                                                                                                                                                                                                                                                                                                                                                                                                                                                                                                                                                                                                                                                                                                                                                                                                                                                                                                                                                                                                                                                                                                                                                                                                                                                              | £471.13                                                                                                                                                                                                       | £82.45                                                                                                                                                                                         | £553.58                                                                                                                                                                                                  | €803.25                                                                                                                                                                                                                        |
| Towbar – Detachable type with 7 Pin Electrics (ii)                                                                                                                                                                                                                                                                                                                                                                                                                                                                                                                                                                                                                                                                                                                                                                                                                                                                                                                                                                                                                                                                                                                                                                                                                                                                                                                                                                                                                                                                                                                                                                                                                                                                                                                                                                                                                                                                                                                                                                                                                                                                         | £448.25                                                                                                                                                                                                       | £78.44                                                                                                                                                                                         | £526.69                                                                                                                                                                                                  | €764.23                                                                                                                                                                                                                        |
| Towbar – Detachable type with 13 Pin Electrics (ii)                                                                                                                                                                                                                                                                                                                                                                                                                                                                                                                                                                                                                                                                                                                                                                                                                                                                                                                                                                                                                                                                                                                                                                                                                                                                                                                                                                                                                                                                                                                                                                                                                                                                                                                                                                                                                                                                                                                                                                                                                                                                        | £557.10                                                                                                                                                                                                       | £97.49                                                                                                                                                                                         | £654.59                                                                                                                                                                                                  | €949.81                                                                                                                                                                                                                        |
| Front Park Assist®                                                                                                                                                                                                                                                                                                                                                                                                                                                                                                                                                                                                                                                                                                                                                                                                                                                                                                                                                                                                                                                                                                                                                                                                                                                                                                                                                                                                                                                                                                                                                                                                                                                                                                                                                                                                                                                                                                                                                                                                                                                                                                         | £331.28                                                                                                                                                                                                       | £57.97                                                                                                                                                                                         | £389.25                                                                                                                                                                                                  | €564.81                                                                                                                                                                                                                        |
|                                                                                                                                                                                                                                                                                                                                                                                                                                                                                                                                                                                                                                                                                                                                                                                                                                                                                                                                                                                                                                                                                                                                                                                                                                                                                                                                                                                                                                                                                                                                                                                                                                                                                                                                                                                                                                                                                                                                                                                                                                                                                                                            | £104.11                                                                                                                                                                                                       | £18.22                                                                                                                                                                                         | £122.33                                                                                                                                                                                                  | €177.50                                                                                                                                                                                                                        |
| Bumper Protector (Dirt Cover)                                                                                                                                                                                                                                                                                                                                                                                                                                                                                                                                                                                                                                                                                                                                                                                                                                                                                                                                                                                                                                                                                                                                                                                                                                                                                                                                                                                                                                                                                                                                                                                                                                                                                                                                                                                                                                                                                                                                                                                                                                                                                              |                                                                                                                                                                                                               |                                                                                                                                                                                                | £122.33                                                                                                                                                                                                  | €177.50                                                                                                                                                                                                                        |
| NTERIOR ACCESSORIES (PRICES EXCLUDE FITTING UNLESS                                                                                                                                                                                                                                                                                                                                                                                                                                                                                                                                                                                                                                                                                                                                                                                                                                                                                                                                                                                                                                                                                                                                                                                                                                                                                                                                                                                                                                                                                                                                                                                                                                                                                                                                                                                                                                                                                                                                                                                                                                                                         |                                                                                                                                                                                                               |                                                                                                                                                                                                |                                                                                                                                                                                                          |                                                                                                                                                                                                                                |
| Boot Mat - textile/rubber reversible for 7 seats                                                                                                                                                                                                                                                                                                                                                                                                                                                                                                                                                                                                                                                                                                                                                                                                                                                                                                                                                                                                                                                                                                                                                                                                                                                                                                                                                                                                                                                                                                                                                                                                                                                                                                                                                                                                                                                                                                                                                                                                                                                                           | £85.96                                                                                                                                                                                                        | £15.04                                                                                                                                                                                         | £101.00                                                                                                                                                                                                  | €146.55                                                                                                                                                                                                                        |
|                                                                                                                                                                                                                                                                                                                                                                                                                                                                                                                                                                                                                                                                                                                                                                                                                                                                                                                                                                                                                                                                                                                                                                                                                                                                                                                                                                                                                                                                                                                                                                                                                                                                                                                                                                                                                                                                                                                                                                                                                                                                                                                            |                                                                                                                                                                                                               |                                                                                                                                                                                                |                                                                                                                                                                                                          |                                                                                                                                                                                                                                |
| Boot Mat - moulded plastic 7 seats                                                                                                                                                                                                                                                                                                                                                                                                                                                                                                                                                                                                                                                                                                                                                                                                                                                                                                                                                                                                                                                                                                                                                                                                                                                                                                                                                                                                                                                                                                                                                                                                                                                                                                                                                                                                                                                                                                                                                                                                                                                                                         | £85.96                                                                                                                                                                                                        | £15.04                                                                                                                                                                                         | £101.00                                                                                                                                                                                                  | €146.55                                                                                                                                                                                                                        |
| Boot Mat – moulded plastic 7 seats  Boot Mat – moulded plastic 5 seats                                                                                                                                                                                                                                                                                                                                                                                                                                                                                                                                                                                                                                                                                                                                                                                                                                                                                                                                                                                                                                                                                                                                                                                                                                                                                                                                                                                                                                                                                                                                                                                                                                                                                                                                                                                                                                                                                                                                                                                                                                                     | £85.96<br>£68.77                                                                                                                                                                                              | £15.04<br>£12.03                                                                                                                                                                               | £101.00<br>£80.80                                                                                                                                                                                        | €146.55<br>€117.24                                                                                                                                                                                                             |
| Boot Mat - moulded plastic 5 seats                                                                                                                                                                                                                                                                                                                                                                                                                                                                                                                                                                                                                                                                                                                                                                                                                                                                                                                                                                                                                                                                                                                                                                                                                                                                                                                                                                                                                                                                                                                                                                                                                                                                                                                                                                                                                                                                                                                                                                                                                                                                                         |                                                                                                                                                                                                               |                                                                                                                                                                                                |                                                                                                                                                                                                          |                                                                                                                                                                                                                                |
| Boot Mat - moulded plastic 5 seats<br>Cooler/Hot Box (excludes power cable)                                                                                                                                                                                                                                                                                                                                                                                                                                                                                                                                                                                                                                                                                                                                                                                                                                                                                                                                                                                                                                                                                                                                                                                                                                                                                                                                                                                                                                                                                                                                                                                                                                                                                                                                                                                                                                                                                                                                                                                                                                                | £68.77<br>£68.77                                                                                                                                                                                              | £12.03<br>£12.03                                                                                                                                                                               | £80.80<br>£80.80                                                                                                                                                                                         | €117.24<br>€117.24                                                                                                                                                                                                             |
| Boot Mat – moulded plastic 5 seats<br>Cooler/Hot Box (excludes power cable)<br>Hamburger Table                                                                                                                                                                                                                                                                                                                                                                                                                                                                                                                                                                                                                                                                                                                                                                                                                                                                                                                                                                                                                                                                                                                                                                                                                                                                                                                                                                                                                                                                                                                                                                                                                                                                                                                                                                                                                                                                                                                                                                                                                             | £68.77<br>£68.77<br>£17.19                                                                                                                                                                                    | £12.03<br>£12.03<br>£3.01                                                                                                                                                                      | £80.80<br>£80.80<br>£20.20                                                                                                                                                                               | €117.24<br>€117.24<br>€29.31                                                                                                                                                                                                   |
| Boot Mat – moulded plastic 5 seats Cooler/Hot Box (excludes power cable) Hamburger Table Hands-free Phone Systemfrom®                                                                                                                                                                                                                                                                                                                                                                                                                                                                                                                                                                                                                                                                                                                                                                                                                                                                                                                                                                                                                                                                                                                                                                                                                                                                                                                                                                                                                                                                                                                                                                                                                                                                                                                                                                                                                                                                                                                                                                                                      | £68.77<br>£68.77<br>£17.19<br>£283.66                                                                                                                                                                         | £12.03<br>£12.03<br>£3.01<br>£49.64                                                                                                                                                            | £80.80<br>£80.80<br>£20.20<br>£333.30                                                                                                                                                                    | €117.24<br>€117.24<br>€29.31<br>€483.62                                                                                                                                                                                        |
| Boot Mat – moulded plastic 5 seats Cooler/Hot Box (excludes power cable) Hamburger Table Hands-free Phone Systemfrom® First Aid Kit                                                                                                                                                                                                                                                                                                                                                                                                                                                                                                                                                                                                                                                                                                                                                                                                                                                                                                                                                                                                                                                                                                                                                                                                                                                                                                                                                                                                                                                                                                                                                                                                                                                                                                                                                                                                                                                                                                                                                                                        | £68.77<br>£68.77<br>£17.19<br>£283.66<br>£17.19                                                                                                                                                               | £12.03<br>£12.03<br>£3.01<br>£49.64<br>£3.01                                                                                                                                                   | £80.80<br>£80.80<br>£20.20<br>£333.30<br>£20.20                                                                                                                                                          | €117.24<br>€117.24<br>€29.31<br>€483.62<br>€29.31                                                                                                                                                                              |
| Boot Mat – moulded plastic 5 seats Cooler/Hot Box (excludes power cable)  Hamburger Table Hands-free Phone Systemfrom First Aid Kit Load Liner – full cargo area                                                                                                                                                                                                                                                                                                                                                                                                                                                                                                                                                                                                                                                                                                                                                                                                                                                                                                                                                                                                                                                                                                                                                                                                                                                                                                                                                                                                                                                                                                                                                                                                                                                                                                                                                                                                                                                                                                                                                           | £68.77<br>£68.77<br>£17.19<br>£283.66<br>£17.19<br>£55.87                                                                                                                                                     | £12.03<br>£12.03<br>£3.01<br>£49.64<br>£3.01<br>£9.78                                                                                                                                          | £80.80<br>£80.80<br>£20.20<br>£333.30<br>£20.20<br>£65.65                                                                                                                                                | €117.24<br>€117.24<br>€29.31<br>€483.62<br>€29.31<br>€95.26                                                                                                                                                                    |
| Boot Mat – moulded plastic 5 seats Cooler/Hot Box (excludes power cable) - Hamburger Table - Hands-free Phone Systemfrom - Frist Aid Kit - Load Liner – full cargo area - Load Securing Straps (cargo area)                                                                                                                                                                                                                                                                                                                                                                                                                                                                                                                                                                                                                                                                                                                                                                                                                                                                                                                                                                                                                                                                                                                                                                                                                                                                                                                                                                                                                                                                                                                                                                                                                                                                                                                                                                                                                                                                                                                | £68.77<br>£68.77<br>£17.19<br>£283.66<br>£17.19<br>£55.87<br>£17.19                                                                                                                                           | £12.03<br>£12.03<br>£3.01<br>£49.64<br>£3.01<br>£9.78<br>£3.01                                                                                                                                 | £80.80<br>£80.80<br>£20.20<br>£333.30<br>£20.20<br>£65.65<br>£20.20                                                                                                                                      | €117.24<br>€117.24<br>€29.31<br>€483.62<br>€29.31<br>€95.26<br>€29.31                                                                                                                                                          |
| Boot Mat – moulded plastic 5 seats Cooler/Hot Box (excludes power cable)                                                                                                                                                                                                                                                                                                                                                                                                                                                                                                                                                                                                                                                                                                                                                                                                                                                                                                                                                                                                                                                                                                                                                                                                                                                                                                                                                                                                                                                                                                                                                                                                                                                                                                                                                                                                                                                                                                                                                                                                                                                   | £68.77<br>£68.77<br>£17.19<br>£283.66<br>£17.19<br>£55.87<br>£17.19<br>£60.17                                                                                                                                 | £12.03<br>£12.03<br>£3.01<br>£49.64<br>£3.01<br>£9.78<br>£3.01<br>£10.53                                                                                                                       | £80.80<br>£80.80<br>£20.20<br>£333.30<br>£20.20<br>£65.65<br>£20.20<br>£70.70                                                                                                                            | €117.24<br>€117.24<br>€29.31<br>€483.62<br>€29.31<br>€95.26<br>€29.31<br>€102.59                                                                                                                                               |
| Boot Mat – moulded plastic 5 seats Cooler/Hot Box (excludes power cable)  +amburger Table  +ands-free Phone Systemfrom                                                                                                                                                                                                                                                                                                                                                                                                                                                                                                                                                                                                                                                                                                                                                                                                                                                                                                                                                                                                                                                                                                                                                                                                                                                                                                                                                                                                                                                                                                                                                                                                                                                                                                                                                                                                                                                                                                                                                                                                     | £68.77<br>£68.77<br>£17.19<br>£283.66<br>£17.19<br>£55.87<br>£17.19<br>£60.17<br>£25.79                                                                                                                       | £12.03<br>£12.03<br>£3.01<br>£49.64<br>£3.01<br>£9.78<br>£3.01<br>£10.53<br>£4.51                                                                                                              | £80.80<br>£80.80<br>£20.20<br>£333.30<br>£20.20<br>£65.65<br>£20.20<br>£70.70<br>£30.30                                                                                                                  | €117.24<br>€117.24<br>€29.31<br>€483.62<br>€29.31<br>€95.26<br>€29.31<br>€102.59<br>€43.97                                                                                                                                     |
| Boot Mat - moulded plastic 5 seats Cooler/Hot Box (excludes power cable) Hamburger Table Hands-free Phone Systemfrom First Aid Kit Load Liner - full cargo area Load Securing Straps (cargo area) Load Securing Net (cargo area) Vet Pocket (cargo area) Padded Neck Cushion                                                                                                                                                                                                                                                                                                                                                                                                                                                                                                                                                                                                                                                                                                                                                                                                                                                                                                                                                                                                                                                                                                                                                                                                                                                                                                                                                                                                                                                                                                                                                                                                                                                                                                                                                                                                                                               | £68.77<br>£68.77<br>£17.19<br>£283.66<br>£17.19<br>£55.87<br>£17.19<br>£60.17<br>£25.79                                                                                                                       | £12.03<br>£12.03<br>£3.01<br>£49.64<br>£3.01<br>£9.78<br>£3.01<br>£10.53<br>£4.51<br>£3.98                                                                                                     | £80.80<br>£80.80<br>£20.20<br>£333.30<br>£20.20<br>£65.65<br>£20.20<br>£70.70<br>£30.30<br>£26.72                                                                                                        | €117.24<br>€117.24<br>€29.31<br>€483.62<br>€29.31<br>€95.26<br>€29.31<br>€102.59<br>€43.97<br>€38.77                                                                                                                           |
| Boot Mat – moulded plastic 5 seats Cooler/Hot Box (excludes power cable)  Hamburger Table Hands-free Phone Systemfrom First Aid Kit Load Liner – full cargo area Load Securing Straps (cargo area) Load Securing Net  | £68.77<br>£68.77<br>£17.19<br>£283.66<br>£17.19<br>£55.87<br>£17.19<br>£60.17<br>£25.79<br>£22.74<br>£1,590.21                                                                                                | £12.03<br>£12.03<br>£3.01<br>£49.64<br>£3.01<br>£9.78<br>£3.01<br>£10.53<br>£4.51<br>£3.98<br>£278.29                                                                                          | £80.80<br>£80.80<br>£20.20<br>£333.30<br>£20.20<br>£65.65<br>£20.20<br>£70.70<br>£30.30<br>£26.72<br>£1,868.50                                                                                           | €117.24<br>€117.24<br>€29.31<br>€483.62<br>€29.31<br>€95.26<br>€29.31<br>€102.59<br>€43.97<br>€38.77<br>€2,711.19                                                                                                              |
| Boot Mat – moulded plastic 5 seats Cooler/Hot Box (excludes power cable) - Hamburger Table - Hands-free Phone Systemfrom - First Aid Kit - Load Liner – full cargo area - Load Securing Straps (cargo area) - Load Securing Straps (cargo area) - Load Securing Net  | £68.77<br>£68.77<br>£17.19<br>£283.66<br>£17.19<br>£55.87<br>£17.19<br>£60.17<br>£25.79<br>£22.74<br>£1,590.21<br>£2,127.66                                                                                   | £12.03<br>£12.03<br>£3.01<br>£49.64<br>£3.01<br>£9.78<br>£3.01<br>£10.53<br>£4.51<br>£3.98<br>£278.29<br>£372.34                                                                               | £80.80<br>£80.80<br>£20.20<br>£333.30<br>£20.20<br>£65.65<br>£20.20<br>£70.70<br>£30.30<br>£26.72<br>£1,868.50<br>£2,500.00                                                                              | €117.24<br>€117.24<br>€29.31<br>€483.62<br>€29.31<br>€95.26<br>€29.31<br>€102.59<br>€43.97<br>€38.77<br>€2,711.19<br>€3,627.50                                                                                                 |
| Boot Mat – moulded plastic 5 seats Cooler/Hot Box (excludes power cable)  Hamburger Table Hands-free Phone Systemfrom First Aid Kit Load Liner – full cargo area Load Securing Straps (cargo area) Load Securing Net  | £68.77<br>£68.77<br>£17.19<br>£283.66<br>£17.19<br>£55.87<br>£17.19<br>£60.17<br>£25.79<br>£22.74<br>£1,590.21                                                                                                | £12.03<br>£12.03<br>£3.01<br>£49.64<br>£3.01<br>£9.78<br>£3.01<br>£10.53<br>£4.51<br>£3.98<br>£278.29                                                                                          | £80.80<br>£80.80<br>£20.20<br>£333.30<br>£20.20<br>£65.65<br>£20.20<br>£70.70<br>£30.30<br>£26.72<br>£1,868.50                                                                                           | €117.24<br>€117.24<br>€29.31<br>€483.62<br>€29.31<br>€95.26<br>€29.31<br>€102.59<br>€43.97<br>€38.77<br>€2,711.19                                                                                                              |
| Boot Mat – moulded plastic 5 seats Cooler/Hot Box (excludes power cable) - Hamburger Table - Hands-free Phone Systemfrom - First Aid Kit - Load Liner – full cargo area - Load Securing Straps (cargo area) - Load Securing Straps (cargo area) - Load Securing Net  | £68.77<br>£68.77<br>£17.19<br>£283.66<br>£17.19<br>£55.87<br>£17.19<br>£60.17<br>£25.79<br>£22.74<br>£1,590.21<br>£2,127.66                                                                                   | £12.03<br>£12.03<br>£3.01<br>£49.64<br>£3.01<br>£9.78<br>£3.01<br>£10.53<br>£4.51<br>£3.98<br>£278.29<br>£372.34                                                                               | £80.80<br>£80.80<br>£20.20<br>£333.30<br>£20.20<br>£65.65<br>£20.20<br>£70.70<br>£30.30<br>£26.72<br>£1,868.50<br>£2,500.00                                                                              | €117.24<br>€117.24<br>€29.31<br>€483.62<br>€29.31<br>€95.26<br>€29.31<br>€102.59<br>€43.97<br>€38.77<br>€2,711.19<br>€3,627.50                                                                                                 |
| Boot Mat – moulded plastic 5 seats Cooler/Hot Box (excludes power cable)  Hamburger Table Hands-free Phone Systemfrom First Aid Kit Load Liner – full cargo area Load Securing Straps (cargo area) Load Securing Net  | £68.77<br>£68.77<br>£17.19<br>£283.66<br>£17.19<br>£55.87<br>£17.19<br>£60.17<br>£25.79<br>£22.74<br>£1,590.21<br>£2,127.66<br>£64.47                                                                         | £12.03<br>£12.03<br>£3.01<br>£49.64<br>£3.01<br>£9.78<br>£3.01<br>£10.53<br>£4.51<br>£3.98<br>£278.29<br>£372.34<br>£11.28<br>£6.02                                                            | £80.80<br>£80.80<br>£20.20<br>£333.30<br>£20.20<br>£65.65<br>£20.20<br>£70.70<br>£30.30<br>£26.72<br>£1,868.50<br>£2,500.00<br>£75.75<br>£40.40                                                          | €117.24<br>€117.24<br>€29.31<br>€483.62<br>€29.31<br>€95.26<br>€29.31<br>€102.59<br>€43.97<br>€38.77<br>€2,711.19<br>€3,627.50<br>€109.92<br>€58.62                                                                            |
| Boot Mat – moulded plastic 5 seats Cooler/Hot Box (excludes power cable) Hamburger Table Hands-free Phone Systemfrom® First Aid Kit Load Liner – full cargo area Load Securing Straps (cargo area) Load Securing Net  | £68.77<br>£68.77<br>£17.19<br>£283.66<br>£17.19<br>£55.87<br>£17.19<br>£60.17<br>£25.79<br>£22.74<br>£1,590.21<br>£2,127.66<br>£64.47<br>£34.38                                                               | £12.03<br>£12.03<br>£3.01<br>£49.64<br>£3.01<br>£9.78<br>£3.01<br>£10.53<br>£4.51<br>£3.98<br>£278.29<br>£372.34<br>£11.28<br>£6.02<br>£21.06                                                  | £80.80<br>£80.80<br>£20.20<br>£333.30<br>£20.20<br>£65.65<br>£20.20<br>£70.70<br>£30.30<br>£26.72<br>£1,868.50<br>£2,500.00<br>£75.75                                                                    | €117.24<br>€117.24<br>€29.31<br>€483.62<br>€29.31<br>€95.26<br>€29.31<br>€102.59<br>€43.97<br>€38.77<br>€2,711.19<br>€3,627.50<br>€109.92<br>€58.62                                                                            |
| Boot Mat – moulded plastic 5 seats Cooler/Hot Box (excludes power cable)  Hamburger Table Hands-free Phone Systemfrom First Aid Kit Load Liner – full cargo area Load Securing Straps (cargo area) Load Securing Net  | £68.77<br>£68.77<br>£17.19<br>£283.66<br>£17.19<br>£55.87<br>£17.19<br>£60.17<br>£25.79<br>£22.74<br>£1,590.21<br>£2,127.66<br>£64.47<br>£34.38<br>£120.34<br>£94.55                                          | £12.03<br>£12.03<br>£3.01<br>£49.64<br>£3.01<br>£9.78<br>£3.01<br>£10.53<br>£4.51<br>£3.98<br>£278.29<br>£372.34<br>£11.28<br>£6.02<br>£21.06<br>£16.55                                        | £80.80 £80.80 £20.20 £333.30 £20.20 £65.65 £20.20 £70.70 £30.30 £26.72 £1,868.50 £2,500.00 £75.75 £40.40 £141.40 £111.10                                                                                 | €117.24<br>€117.24<br>€29.31<br>€483.62<br>€29.31<br>€95.26<br>€29.31<br>€102.59<br>€43.97<br>€38.77<br>€2,711.19<br>€3,627.50<br>€109.92<br>€58.62<br>€205.17<br>€161.21                                                      |
| Boot Mat – moulded plastic 5 seats Cooler/Hot Box (excludes power cable)                                                                                                                                                                                                                                                                                                                                                                                                                                                                                                                                                                                                                                                                                                                                                                                                                                                                                                                                                                                                                                                                                                                                                                                                                                                                                                                                                                                                                                                                                                                                                                                                                                                                                                                                                                                                                                                                                                                                                                                                                                                   | £68.77<br>£68.77<br>£17.19<br>£283.66<br>£17.19<br>£55.87<br>£17.19<br>£60.17<br>£25.79<br>£22.74<br>£1,590.21<br>£2,127.66<br>£64.47<br>£34.38<br>£120.34<br>£94.55<br>£25.79                                | £12.03<br>£12.03<br>£3.01<br>£49.64<br>£3.01<br>£9.78<br>£3.01<br>£10.53<br>£4.51<br>£3.98<br>£278.29<br>£372.34<br>£11.28<br>£6.02<br>£21.06<br>£16.55<br>£4.51                               | £80.80 £80.80 £20.20 £333.30 £20.20 £65.65 £20.20 £70.70 £30.30 £26.72 £1,868.50 £2,500.00 £75.75 £40.40 £141.40 £111.10                                                                                 | €117.24<br>€117.24<br>€29.31<br>€483.62<br>€29.31<br>€95.26<br>€29.31<br>€102.59<br>€43.97<br>€38.77<br>€2,711.19<br>€3,627.50<br>€109.92<br>€58.62<br>€205.17<br>€161.21<br>€43.97                                            |
| Boot Mat – moulded plastic 5 seats Cooler/Hot Box (excludes power cable)                                                                                                                                                                                                                                                                                                                                                                                                                                                                                                                                                                                                                                                                                                                                                                                                                                                                                                                                                                                                                                                                                                                                                                                                                                                                                                                                                                                                                                                                                                                                                                                                                                                                                                                                                                                                                                                                                                                                                                                                                                                   | £68.77 £68.77 £17.19 £283.66 £17.19 £55.87 £17.19 £60.17 £25.79 £22.74 £1,590.21 £2,127.66 £64.47 £34.38 £120.34 £94.55 £25.79 £59.13                                                                         | £12.03<br>£12.03<br>£3.01<br>£49.64<br>£3.01<br>£9.78<br>£3.01<br>£10.53<br>£4.51<br>£3.98<br>£278.29<br>£372.34<br>£11.28<br>£6.02<br>£21.06<br>£16.55<br>£4.51<br>£10.35                     | £80.80 £80.80 £20.20 £333.30 £20.20 £65.65 £20.20 £70.70 £30.30 £26.72 £1,868.50 £2,500.00 £75.75 £40.40 £111.10 £30.30 £69.48                                                                           | €117.24<br>€117.24<br>€29.31<br>€483.62<br>€29.31<br>€95.26<br>€29.31<br>€102.59<br>€43.97<br>€38.77<br>€2,711.19<br>€3,627.50<br>€109.92<br>€58.62<br>€205.17<br>€161.21<br>€43.97<br>€100.81                                 |
| Boot Mat – moulded plastic 5 seats Cooler/Hot Box (excludes power cable) Hamburger Table Hands-free Phone Systemfrom® First Aid Kit Load Liner – full cargo area Load Securing Straps (cargo area) Load Securing Net  | £68.77 £68.77 £17.19 £283.66 £17.19 £55.87 £17.19 £60.17 £25.79 £22.74 £1,590.21 £2,127.66 £64.47 £34.38 £120.34 £94.55 £25.79 £59.13 £81.86                                                                  | £12.03<br>£12.03<br>£3.01<br>£49.64<br>£3.01<br>£9.78<br>£3.01<br>£10.53<br>£4.51<br>£3.98<br>£278.29<br>£372.34<br>£11.28<br>£6.02<br>£21.06<br>£16.55<br>£4.51<br>£10.35                     | £80.80 £80.80 £20.20 £333.30 £20.20 £65.65 £20.20 £70.70 £30.30 £26.72 £1,868.50 £2,500.00 £75.75 £40.40 £111.10 £30.30 £69.48 £96.19                                                                    | €117.24<br>€117.24<br>€29.31<br>€483.62<br>€29.31<br>€95.26<br>€29.31<br>€102.59<br>€43.97<br>€3,627.50<br>€109.92<br>€58.62<br>€205.17<br>€161.21<br>€43.97<br>€100.81                                                        |
| Boot Mat – moulded plastic 5 seats Cooler/Hot Box (excludes power cable) Hamburger Table Hands-free Phone Systemfrom® First Aid Kit Load Liner – full cargo area Load Securing Straps (cargo area) Load Securing Net (cargo area) Load Securing Networks Load Load Load Networks Load Load Load Networks Load Load Load Load Networks Load Load Load Load Load Load Load Load                                                                                                                                                     | £68.77 £68.77 £17.19 £283.66 £17.19 £55.87 £17.19 £60.17 £25.79 £22.74 £1,590.21 £2,127.66 £64.47 £34.38 £120.34 £94.55 £25.79 £59.13 £81.86 £111.74                                                          | £12.03<br>£12.03<br>£3.01<br>£49.64<br>£3.01<br>£9.78<br>£3.01<br>£10.53<br>£4.51<br>£3.98<br>£278.29<br>£372.34<br>£11.28<br>£6.02<br>£21.06<br>£16.55<br>£4.51<br>£10.35<br>£14.33<br>£14.33 | £80.80 £80.80 £20.20 £333.30 £20.20 £65.65 £20.20 £70.70 £30.30 £26.72 £1,868.50 £2,500.00 £75.75 £40.40 £141.40 £111.10 £30.30 £69.48 £96.19                                                            | €117.24<br>€117.24<br>€29.31<br>€483.62<br>€29.31<br>€95.26<br>€29.31<br>€102.59<br>€43.97<br>€3,627.50<br>€109.92<br>€58.62<br>€205.17<br>€161.21<br>€43.97<br>€100.81<br>€139.57<br>€190.52                                  |
| Boot Mat – moulded plastic 5 seats Cooler/Hot Box (excludes power cable) Hamburger Table Hands-free Phone Systemfrom® First Aid Kit Load Liner – full cargo area Load Securing Straps (cargo area) Load Securing Net  | £68.77 £68.77 £17.19 £283.66 £17.19 £55.87 £17.19 £60.17 £25.79 £22.74 £1,590.21 £2,127.66 £64.47 £34.38 £120.34 £94.55 £25.79 £59.13 £81.86                                                                  | £12.03<br>£12.03<br>£3.01<br>£49.64<br>£3.01<br>£9.78<br>£3.01<br>£10.53<br>£4.51<br>£3.98<br>£278.29<br>£372.34<br>£11.28<br>£6.02<br>£21.06<br>£16.55<br>£4.51<br>£10.35                     | £80.80 £80.80 £20.20 £333.30 £20.20 £65.65 £20.20 £70.70 £30.30 £26.72 £1,868.50 £2,500.00 £75.75 £40.40 £111.10 £30.30 £69.48 £96.19                                                                    | €117.24<br>€117.24<br>€29.31<br>€483.62<br>€29.31<br>€95.26<br>€29.31<br>€102.59<br>€43.97<br>€3,627.50<br>€109.92<br>€58.62<br>€205.17<br>€161.21<br>€43.97<br>€100.81                                                        |
| Boot Mat – moulded plastic 5 seats Cooler/Hot Box (excludes power cable)  Hamburger Table Hands-free Phone Systemfrom First Aid Kit Load Liner – full cargo area Load Securing Straps (cargo area) Load Securing Net  | £68.77 £68.77 £17.19 £283.66 £17.19 £55.87 £17.19 £60.17 £25.79 £22.74 £1,590.21 £2,127.66 £64.47 £34.38 £120.34 £94.55 £25.79 £59.13 £81.86 £111.74                                                          | £12.03<br>£12.03<br>£3.01<br>£49.64<br>£3.01<br>£9.78<br>£3.01<br>£10.53<br>£4.51<br>£3.98<br>£278.29<br>£372.34<br>£11.28<br>£6.02<br>£21.06<br>£16.55<br>£4.51<br>£10.35<br>£14.33<br>£14.33 | £80.80 £80.80 £20.20 £333.30 £20.20 £65.65 £20.20 £70.70 £30.30 £26.72 £1,868.50 £2,500.00 £75.75 £40.40 £141.40 £111.10 £30.30 £69.48 £96.19                                                            | €117.24<br>€117.24<br>€29.31<br>€483.62<br>€29.31<br>€95.26<br>€29.31<br>€102.59<br>€43.97<br>€3,627.50<br>€109.92<br>€58.62<br>€205.17<br>€161.21<br>€43.97<br>€100.81<br>€139.57<br>€190.52                                  |
| Boot Mat – moulded plastic 5 seats Cooler/Hot Box (excludes power cable) Hamburger Table Hands-free Phone Systemfrom® First Aid Kit Load Liner – full cargo area Load Securing Straps (cargo area) Load Securing Net (area Seat Entertainment Roof Mounted Single Screen® Load Ness Securing Networks (area Seat Entertainment Roof Mounted Single Screen® Load Securing Networks (area Seat Entertainment Roof Mounted Single Screen® Load Securing Networks (area Seat Entertainment Roof Mounted Single Screen® Load Securing Networks (area Seat Entertainment Roof Mounted Single Screen® Load Securing Networks (area Seat Seat Entertainment Roof Mounted Single Screen® Load Securing Networks (area Seat Seat Entertainment Roof Mounted Single Screen® Load Securing Networks (area Seat Seat Entertainment Roof Mounted Single Screen® Load Securing Networks (area Seat Seat Entertainment Roof Mounted Single Screen® Load Securing Networks (area Seat Seat Entertainment Roof Mounted Single Screen® Load Securing Networks (area Seat Entertainment Roof Mounted Single Screen® Load Securing Networks (area Seat Entertainment Roof Mounted Single Screen® Load Securing Networks (area Seat Seat Seat Seat Seat Seat Seat Se                                                                                                                                                                                                                                                                                                                                                             | £68.77 £68.77 £17.19 £283.66 £17.19 £55.87 £17.19 £60.17 £25.79 £22.74 £1,590.21 £2,127.66 £64.47 £34.38 £120.34 £94.55 £25.79 £59.13 £81.86 £111.74                                                          | £12.03<br>£12.03<br>£3.01<br>£49.64<br>£3.01<br>£9.78<br>£3.01<br>£10.53<br>£4.51<br>£3.98<br>£278.29<br>£372.34<br>£11.28<br>£6.02<br>£21.06<br>£16.55<br>£4.51<br>£10.35<br>£14.33<br>£14.33 | £80.80 £80.80 £20.20 £333.30 £20.20 £65.65 £20.20 £70.70 £30.30 £26.72 £1,868.50 £2,500.00 £75.75 £40.40 £141.40 £111.10 £30.30 £69.48 £96.19 £131.30                                                    | €117.24<br>€117.24<br>€29.31<br>€483.62<br>€29.31<br>€95.26<br>€29.31<br>€102.59<br>€43.97<br>€3,627.50<br>€109.92<br>€58.62<br>€205.17<br>€161.21<br>€43.97<br>€100.81<br>€139.57<br>€190.52                                  |
| Boot Mat – moulded plastic 5 seats Cooler/Hot Box (excludes power cable)                                                                                                                                                                                                                                                                                                                                                                                                                                                                                                                                                                                                                                                                                                                                                                                                                                                                                                                                                                                                                                                                                                                                                                                                                                                                                                                                                                                                                                                                                                                                                                                                                                                                                                                                                                                                                                                                                                                                                                                                                                                   | £68.77<br>£68.77<br>£17.19<br>£283.66<br>£17.19<br>£55.87<br>£17.19<br>£60.17<br>£25.79<br>£22.74<br>£1,590.21<br>£2,127.66<br>£64.47<br>£34.38<br>£120.34<br>£94.55<br>£25.79<br>£59.13<br>£81.86<br>£111.74 | £12.03 £12.03 £3.01 £49.64 £3.01 £9.78 £3.01 £10.53 £4.51 £3.98 £278.29 £372.34 £11.28 £6.02 £21.06 £16.55 £4.51 £10.35 £14.33 £19.56 £3.56                                                    | £80.80 £80.80 £20.20 £333.30 £20.20 £65.65 £20.20 £70.70 £30.30 £26.72 £1,868.50 £2,500.00 £75.75 £40.40 £141.40 £111.10 £30.30 £69.48 £96.19 £131.30 £23.93                                             | €117.24<br>€117.24<br>€29.31<br>€483.62<br>€29.31<br>€95.26<br>€29.31<br>€102.59<br>€43.97<br>€38.77<br>€2,711.19<br>€3,627.50<br>€109.92<br>€58.62<br>€205.17<br>€161.21<br>€43.97<br>€100.81<br>€139.57<br>€190.52           |
| Boot Mat – moulded plastic 5 seats Cooler/Hot Box (excludes power cable)                                                                                                                                                                                                                                                                                                                                                                                                                                                                                                                                                                                                                                                                                                                                                                                                                                                                                                                                                                                                                                                                                                                                                                                                                                                                                                                                                                                                                                                                                                                                                                                                                                                                                                                                                                                                                                                                                                                                                                                                                                                   | £68.77 £68.77 £17.19 £283.66 £17.19 £55.87 £17.19 £60.17 £25.79 £22.74 £1,590.21 £2,127.66 £64.47 £34.38 £120.34 £94.55 £25.79 £59.13 £81.86 £111.74 £20.37                                                   | £12.03 £12.03 £3.01 £49.64 £3.01 £9.78 £3.01 £10.53 £4.51 £3.98 £278.29 £372.34 £11.28 £6.02 £21.06 £16.55 £4.51 £10.35 £14.33 £19.56 £3.56                                                    | £80.80 £80.80 £20.20 £333.30 £20.20 £65.65 £20.20 £70.70 £30.30 £26.72 £1,868.50 £2,500.00 £75.75 £40.40 £111.10 £30.30 £99.48 £96.19 £131.30 £23.93                                                     | €117.24<br>€117.24<br>€29.31<br>€483.62<br>€29.31<br>€95.26<br>€29.31<br>€102.59<br>€43.97<br>€38.77<br>€2,711.19<br>€3,627.50<br>€109.92<br>€58.62<br>€205.17<br>€161.21<br>€43.97<br>€100.81<br>€139.57<br>€190.52<br>€34.73 |
| Boot Mat – moulded plastic 5 seats Cooler/Hot Box (excludes power cable) Hamburger Table Hands-free Phone Systemfrom® First Aid Kit Load Liner – full cargo area Load Securing Straps (cargo area) Load Securing Net  | £68.77 £68.77 £17.19 £283.66 £17.19 £55.87 £17.19 £60.17 £25.79 £22.74 £1,590.21 £2,127.66 £64.47 £34.38 £120.34 £94.55 £25.79 £59.13 £81.86 £111.74 £20.37                                                   | £12.03 £12.03 £3.01 £49.64 £3.01 £9.78 £3.01 £10.53 £4.51 £3.98 £278.29 £372.34 £11.28 £6.02 £21.06 £16.55 £4.51 £10.35 £14.33 £19.56 £3.56                                                    | £80.80 £80.80 £20.20 £333.30 £20.20 £65.65 £20.20 £70.70 £30.30 £26.72 £1,868.50 £2,500.00 £75.75 £40.40 £111.10 £30.30 £69.48 £96.19 £131.30 £23.93  Q3 2005 £171.44 £32.57                             | €117.24<br>€117.24<br>€29.31<br>€483.62<br>€29.31<br>€95.26<br>€29.31<br>€102.59<br>€43.97<br>€3,627.50<br>€109.92<br>€58.62<br>€205.17<br>€161.21<br>€43.97<br>€100.81<br>€139.57<br>€100.81                                  |
| Boot Mat – moulded plastic 5 seats Cooler/Hot Box (excludes power cable) Hamburger Table Hands-free Phone Systemfrom® First Aid Kit Load Liner – full cargo area Load Securing Straps (cargo area) Load Securing Net (argo area) L | £68.77 £68.77 £17.19 £283.66 £17.19 £55.87 £17.19 £560.17 £25.79 £22.74 £1,590.21 £2,127.66 £64.47 £34.38 £120.34 £94.55 £25.79 £59.13 £81.86 £111.74 £20.37                                                  | £12.03 £12.03 £3.01 £49.64 £3.01 £9.78 £3.01 £10.53 £4.51 £3.98 £278.29 £372.34 £11.28 £6.02 £21.06 £16.55 £4.51 £10.35 £14.33 £19.56 £3.56                                                    | £80.80 £80.80 £20.20 £333.30 £20.20 £65.65 £20.20 £70.70 £30.30 £26.72 £1,868.50 £2,500.00 £75.75 £40.40 £111.10 £30.30 £69.48 £96.19 £131.30 £23.93  Q3 2005 £171.44 £32.57 £35.35                      | €117.24<br>€117.24<br>€29.31<br>€483.62<br>€29.31<br>€95.26<br>€29.31<br>€102.59<br>€43.97<br>€38.77<br>€2,711.19<br>€3,627.50<br>€109.92<br>€58.62<br>€205.17<br>€161.21<br>€43.97<br>€100.81<br>€139.57<br>€190.52<br>€34.73 |
| Boot Mat – moulded plastic 5 seats Cooler/Hot Box (excludes power cable)  Hamburger Table Hands-free Phone Systemfrom First Aid Kit Load Liner – full cargo area Load Securing Straps (cargo area) Load Securing Net  | £68.77 £68.77 £17.19 £283.66 £17.19 £55.87 £17.19 £55.87 £17.19 £60.17 £25.79 £22.74 £1,590.21 £2,127.66 £64.47 £34.38 £120.34 £94.55 £25.79 £59.13 £81.86 £111.74 £20.37                                     | £12.03 £12.03 £3.01 £49.64 £3.01 £9.78 £3.01 £9.78 £3.01 £10.53 £4.51 £3.98 £278.29 £372.34 £11.28 £6.02 £21.06 £16.55 £4.51 £10.35 £14.33 £19.56 £3.56  available £25.53 £4.85 £5.26          | £80.80 £80.80 £20.20 £333.30 £20.20 £65.65 £20.20 £65.65 £20.20 £70.70 £30.30 £26.72 £1,868.50 £2,500.00 £75.75 £40.40 £141.40 £111.10 £30.30 £94.8 £96.19 £131.30 £23.93  G3 2005 £171.44 £32.57 £35.35 | €117.24<br>€117.24<br>€29.31<br>€483.62<br>€29.31<br>€95.26<br>€29.31<br>€102.59<br>€43.97<br>€38.77<br>€2,711.19<br>€3,627.50<br>€109.92<br>€58.62<br>€205.17<br>€161.21<br>€43.97<br>€100.81<br>€139.57<br>€190.52<br>€34.73 |
| Boot Mat – moulded plastic 5 seats Cooler/Hot Box (excludes power cable)  Hamburger Table Hands-free Phone Systemfrom First Aid Kit Load Liner – full cargo area Load Securing Straps (cargo area) Load Securing Net  | £68.77 £68.77 £17.19 £283.66 £17.19 £55.87 £17.19 £560.17 £25.79 £22.74 £1,590.21 £2,127.66 £64.47 £34.38 £120.34 £94.55 £25.79 £59.13 £81.86 £111.74 £20.37                                                  | £12.03 £12.03 £3.01 £49.64 £3.01 £9.78 £3.01 £10.53 £4.51 £3.98 £278.29 £372.34 £11.28 £6.02 £21.06 £16.55 £4.51 £10.35 £14.33 £19.56 £3.56                                                    | £80.80 £80.80 £20.20 £333.30 £20.20 £65.65 £20.20 £70.70 £30.30 £26.72 £1,868.50 £2,500.00 £75.75 £40.40 £111.10 £30.30 £69.48 £96.19 £131.30 £23.93  Q3 2005 £171.44 £32.57 £35.35                      | €117.24<br>€117.24<br>€29.31<br>€483.62<br>€29.31<br>€95.26<br>€29.31<br>€102.59<br>€43.97<br>€38.77<br>€2,711.19<br>€3,627.50<br>€109.92<br>€58.62<br>€205.17<br>€161.21<br>€43.97<br>€100.81<br>€139.57<br>€190.52<br>€34.73 |
| Boot Mat – moulded plastic 5 seats Cooler/Hot Box (excludes power cable)  Hamburger Table Hands-free Phone Systemfrom First Aid Kit Load Liner – full cargo area Load Securing Straps (cargo area) Load Securing Net  | £68.77 £68.77 £17.19 £283.66 £17.19 £55.87 £17.19 £55.87 £17.19 £60.17 £25.79 £22.74 £1,590.21 £2,127.66 £64.47 £34.38 £120.34 £94.55 £25.79 £59.13 £81.86 £111.74 £20.37                                     | £12.03 £12.03 £3.01 £49.64 £3.01 £9.78 £3.01 £9.78 £3.01 £10.53 £4.51 £3.98 £278.29 £372.34 £11.28 £6.02 £21.06 £16.55 £4.51 £10.35 £14.33 £19.56 £3.56  available £25.53 £4.85 £5.26          | £80.80 £80.80 £20.20 £333.30 £20.20 £65.65 £20.20 £65.65 £20.20 £70.70 £30.30 £26.72 £1,868.50 £2,500.00 £75.75 £40.40 £141.40 £111.10 £30.30 £94.8 £96.19 £131.30 £23.93  G3 2005 £171.44 £32.57 £35.35 | €117.24<br>€117.24<br>€29.31<br>€483.62<br>€29.31<br>€95.26<br>€29.31<br>€102.59<br>€43.97<br>€38.77<br>€2,711.19<br>€3,627.50<br>€109.92<br>€58.62<br>€205.17<br>€161.21<br>€43.97<br>€100.81<br>€139.57<br>€190.52<br>€34.73 |