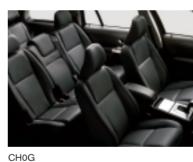

#### **INTELLIGENT 7 SEAT SYSTEM**

The XC90 features an innovative and safe 7 seat interior configuration. At first glance the luxurious interior offers a traditional 5 seat configuration – but hidden in the rear load floor are 2 additional seats. Each of the 6 passenger seats can be independently folded flat offering one of the most versatile interiors available. Each seat has the usual Volvo full complement of equipment. The middle 2nd row seat also features an integrated child booster cushion.