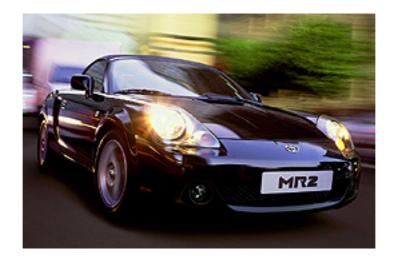

# MR2

# 2 Door





## **AVAILABLE COLOURS**

From £17,150 to £17,150













### **KEY FEATURES**

- ABS Electronically controlled
- Airbags Driver and front passenger
- Central double locking with remote activation, engine immobiliser & microwave interior protection
- CD player, Single disc
- Door handles, tweeters and ventilation knobs with Chrome surround
- Pedals with aluminium effect
- Steering wheel, 3 spoke with leather trim
- Fully retractable soft-top with heated glass rear window and lock function (soft top option)
- Power front windows and door mirrors
- Alloy wheels with locking wheelnuts
- Front and rear fog lamps

# **GRADES**

To maximise the pleasure of open-top motoring, the MR2 Roadster is equipped to impress even the most demanding of drivers, some of which is listed below:

- ABS E