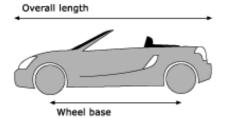

| WEIGHT AND DIMENSIONS      |         |              |
|----------------------------|---------|--------------|
| Min turning radius body    | 5.3 m   | (17.39 ft)   |
| Min turning radius tyre    | 5 m     | (16.40 ft)   |
| Fuel tank capacity         | 48 I    | (10.56 gal)  |
| Kerb weight total maximum  | 1030 kg | (2271.15 lb) |
| Gross vehicle weight total | 1225 kg | (2701.13 lb) |
| Towing capacity (breaked)  | n/a kg  | (tbc)        |
| Overall Length             | 3895 mm | (153.46 in)  |
| Overall Height             | 1240 mm | (48.86 in)   |
| Overall Width              | 1695 mm | (66.78 in)   |
| Wheel Base                 | 2450 mm | (96.53 in)   |