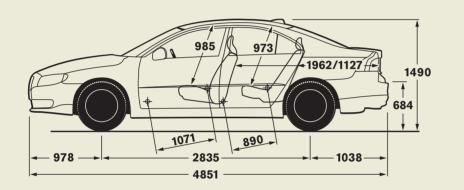

1583 | 1570   | 1587 |
| Max. possible towing weight braked, kg                          | 1800   | 1800 | 1800       | 1800       | 2000       | 1600   | 1600 | 1600   | 2000 |
| Max. towing weight unbraked approx, kg(iii)                     | 750    | 750  | 750        | 750        | 750        | 750    | 750  | 750    | 750  |
| Max. total weight, kg                                           | 2150   | 2160 | 2150       | 2270       | 2320       | 2190   | 2200 | 2190   | 2200 |
| Max. roof load, kg                                              | 100    | 100  | 100        | 100        | 100        | 100    | 100  | 100    | 100  |
| Max. payload, kg (dependent on spec)                            | 610    | 607  | 569        | 616        | 578        | 624    | 617  | 620    | 613  |



|--|

| PERFORMANCE                                    | 2.5        | т          | 3.2        | 3.2 AWD    | V8 AWD     | 2.4D       |            | D5         |            |
|------------------------------------------------|------------|------------|------------|------------|------------|------------|------------|------------|------------|
| I ERI ORIMANCE                                 | Manual     | G/t        | Geartronic | Geartronic | Geartronic | Manual     | G/t        | Manual     | G/t        |
| Top speed (mph)<br>Acceleration 0-60 mph (sec) | 146<br>7.2 | 143<br>7.5 | 149<br>7.4 | 146<br>7.7 | 155<br>6.0 | 130<br>9.0 | 130<br>9.5 | 143<br>8.0 | 140<br>8.5 |
| 0-62 mph (0-100 kmh) (sec)                     | 7.7        | 8.0        | 7.9        | 8.2        | 6.5        | 9.5