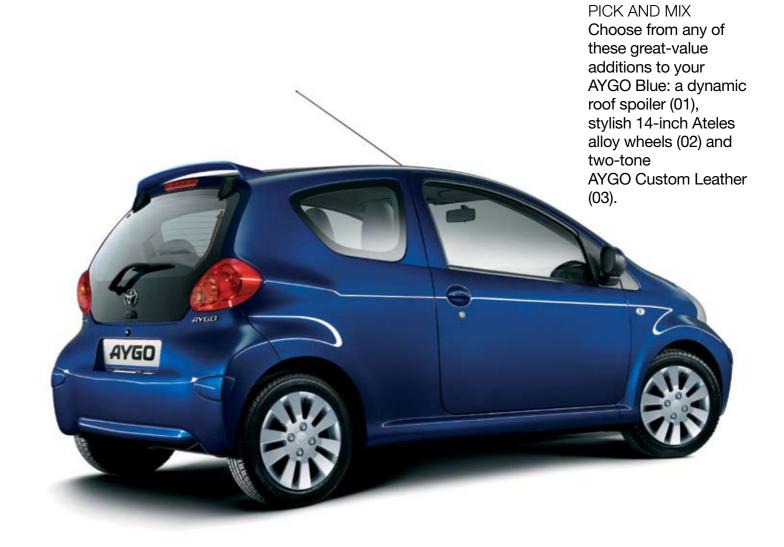

### **AYGO Custom Leather**

With a palette of colours available and a stylish two-tone design, AYGO Custom Leather is a luxurious and sophisticated choice

AYGO CUSTOM LEATHER For the ultimate personalisation of your AYGO, choose a full front-and-rear-seat leather interior, in a colour to suit your personality. Choose from the options shown when you order your car.

Please contact your Toyota Centre for full information.

**EMBROIDERED MATS** Add that final touch of individuality to your AYGO's interior with a full set of tailored carpet mats. Choose from red trim (01), Ice Blue trim (02), grey trim (03) or black trim. Lagoon Blue-trimmed mats are standard on AYGO Blue.