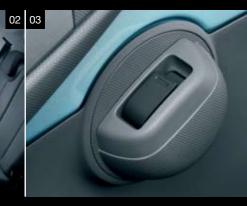

headrests and two ISOFIX CRS anchor

01/50:50 SPLIT REAR SEATS

02/EXCLUSIVE GREY TRIM Hardwearing and good-looking grey trim. 03/ELECTRIC FRONT WINDOWS

points for compatible child seats.

Remote central locking is also standard.