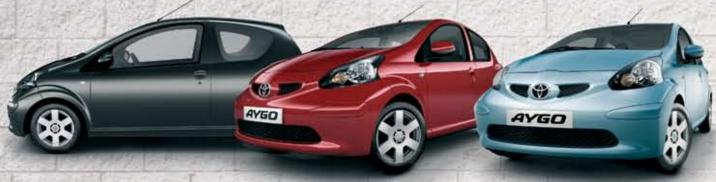

## Ready to roll

In this new era of city cars, AYGO takes centre stage with its clever and versatile performance

Combining the Toyota characteristics of advanced technology, comfort and safety, AYGO is redefining our perceptions of the urban car. Curvy in all the right places, its dynamic and sporty design reflects its agile performance around city streets.

See how good it looks from every angle. Available with three or five doors, it has a stylish bullet-shaped body, along with distinctive bumpers and headlights. And its unique shape is complemented by the sophisticated choice of colours available - Ice Blue, Chilli Red, Carbon Quartz, Crystal Silver, Tempest Black and the new Lagoon Blue.

# AYGO grades

One car, four levels of equipment and trim: AYGO, AYGO+, AYGO Black and the new, exclusive, AYGO Blue. Which AYGO is right for you?