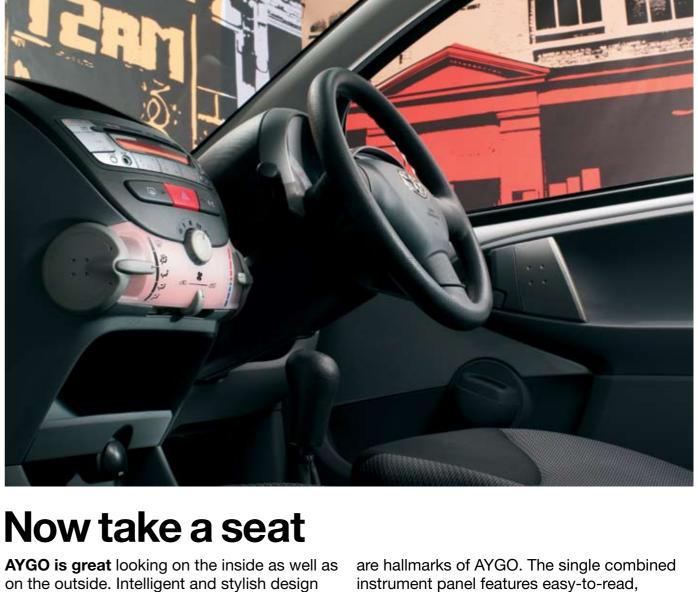

#### **DETAIL AND FUNCTIONALITY**

Attention to detail and a focus on function

two-tone displays. Meanwhile, integrated into the compact central console is the CD/radio, which comes with an auxiliary input for your MP3 player. It can even operate for 30 minutes after the ignition key is removed, before turning itself off automatically. The central console is also where you'll find the backlit controls for the optional air conditioning system (available on AYGO+, AYGO Black and AYGO Blue).

## **AYGO**

Class-leading space, Toyota quality and some from 'sharkskin' graining:

STANDARD
MAIN IMAGE/AYGO DASHBOARD
Features a single combined
instrument panel plus a central console with integrated CD/radio. Dashboard also benefits clever city thinking hard-wearing, resists scratches, easy to clean. 01/SCULPTED FRONT AIR VENTS 02/BACKLIT HEATING CONTROLS Great to look at, easy to use. 03/BLACK INTERIOR TRIM Sporty, supportive seats and