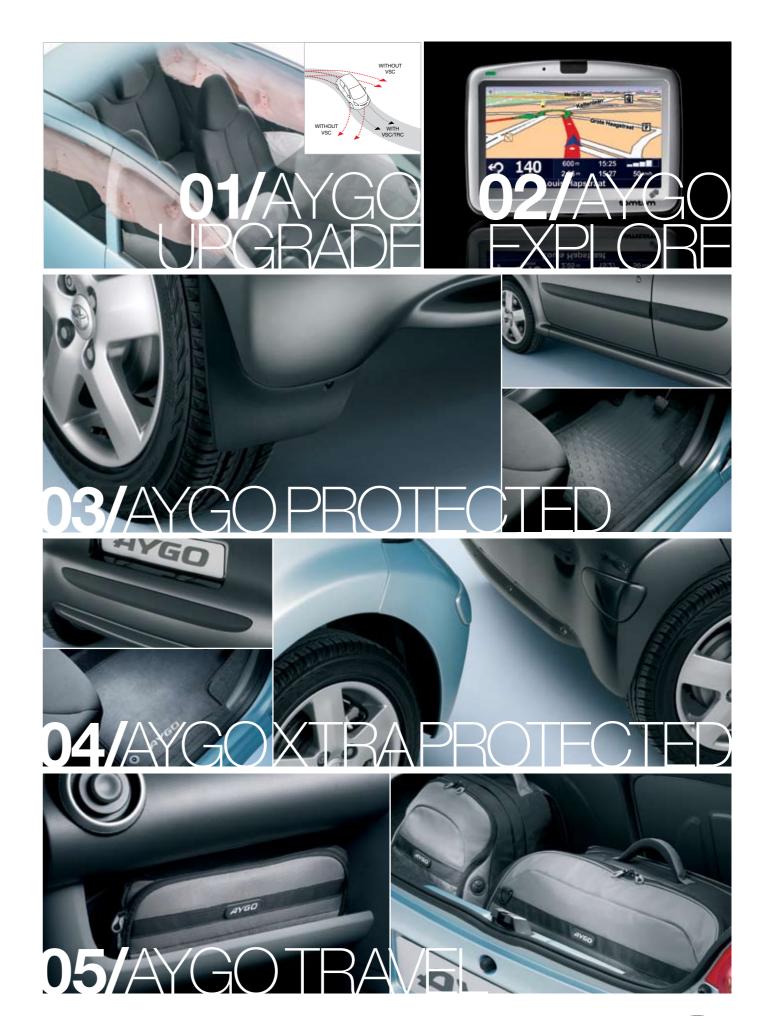

# **AYGO PACKS**

Make your AYGO even smarter with these upgrade, travel, protection and styling packs

**01**/AYGO UPGRADE PACK The AYGO Upgrade Pack includes

Vehicle Stability Control (VSC) and Traction Control (TRC), together with a range of additional safety and comfort features for each grade (see table, below).

VSC is a major safety feature that automatically uses differential engine power and braking, distributed to each of the four wheels individually when skidding or other loss of grip is detected. The TRC system further supports the stability of the vehicle by controlling wheelspin.

The AYGO Upgrade Pack provides enhanced safety features and total peace of mind.

**02**/AYGO EXPLORE AYGO Explore lets you integrate state-of-the-art TomTom satellite navigation into vour car. AYGO Explore consists of atailored installation kit compatible with TomTom

#### **03/AYGO PROTECTED**

Three great accessories combined to protect your AYGO against wear and tear, inside and out.

### **Side protection mouldings**

Side protection mouldings are a smart and effective way to guard against minor knocks. Available in black, but they can be painted to match your car's body colour.

#### Front & rear mud flaps

AYGO mud flaps are tailored to prevent excessive mud spray and reduce stone-chip damage. Rubber mats Protection for your carpets is provided by tailored-fit ultra-tough rubber mats.

### **04/AYGO XTRA PROTECTED**

For protection against knocks to bodywork, plus great looking mats to protect carpets.

### **TPA 400 Parking Assist**

Even with a car as manoeuvrable as the AYGO, a parking aid system is a great help in car parks or when reversing close to low objects. Rear sensors automatically activate in reverse gear, and are linked to an interior audio alert that becomes progressively louder as you approach an obstacle.

#### **Velour carpet mats**

Take extra care of your carpets and add a touch of luxury with a full set of tailored mats.

### Rear protection moulding

A first line of defence against knocks and dents to your bumper, the bumper protector can be painted to match your AYGO's body colour.

Plus: this pack includes side protection mouldings and front and rear mudflaps, as featured in the AYGO PROTECTED pack.

#### **05**/AYGO TRAVEL

This tailor-made functional Samsonite luggage set will fit perfectly into your AYGO. The two-tone grev set includes a rucksack, wheel duffel bag and a glovebox bag.