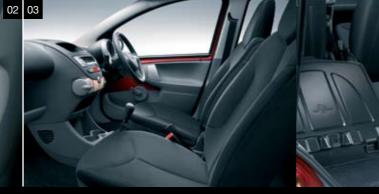

#### **SPACE**

For a compact car, AYGO is remarkably roomy. Both the three- and five-door versions are just 3.4 metres in length, yet inside there's class-leading space and loads of headroom - enough for anyone up to 1.91 metres (6'3") tall. It's a nippy and easy-to-park city car that's comfortable for both driver and passengers.

#### **COMFORT AND DURABILITY**

The quality fabric seats are sporty, supportive and comfortable. The dashboard has a 'sharkskin' graining, which is hard-wearing and scratch resistant, as well as good looking.