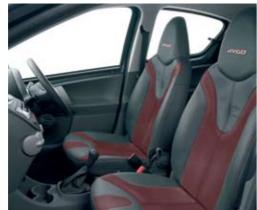

### **AYGO Custom Leather**

With a palette of colours available and a stylish two-tone design, AYGO Custom Leather is a luxurious and sophisticated choice

AYGO CUSTOM LEATHER For the ultimate personalisation of your AYGO, choose a full front-and-rear-seat leather interior, in a colour to suit your personality. Choose from the options shown when you order your car.

Please contact your Toyota Centre for full information.

**EMBROIDERED MATS** Add that final touch of individuality to your AYGO's interior with a full set of tailored carpet mats. Choose from red trim (01), Ice Blue trim (02), grey trim (03) or black trim. Lagoon Blue-trimmed mats are standard on AYGO Blue.