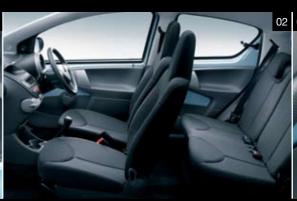

combine to create a spacious, comfortable cabin that's big on quality and functionality.

#### **SPACE**

For a compact car, AYGO is remarkably roomy. Both the three- and five-door versions are just 3.4 metres in length, yet inside there's class-leading space and loads of headroom - enough for anyone up to 1.91 metres (6'3") tall. It's a nippy and easy-to-park city car that's comfortable for both driver and passengers.

#### **COMFORT AND DURABILITY**

The quality fabric seats are sporty, supportive and comfortable. The dashboard has a 'sharkskin' graining, which is hard-wearing and scratch resistant, as well as good looking.