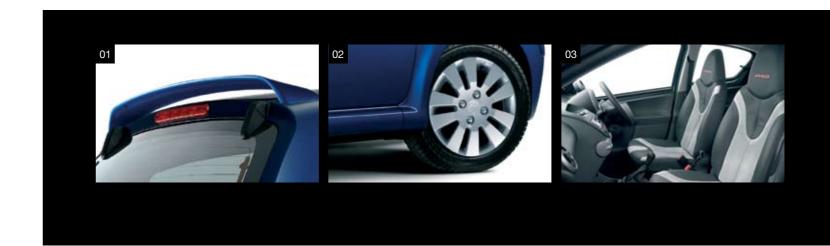

### **AYGO Custom Leather**

With a palette of colours available and a stylish two-tone design, AYGO Custom Leather is a luxurious and sophisticated choice

AYGO CUSTOM LEATHER For the ultimate personalisation of your AYGO, choose a full front-and-rear-seat leather interior, in a colour to suit your personality. Choose from the options shown when you order your car.

Please contact your Toyota Centre for full information.

**EMBROIDERED MATS** Add that final touch of individuality to your AYGO's interior with a full set of tailored carpet mats. Choose from red trim (01), Ice Blue trim (02), grey trim (03) or black trim. Lagoon Blue-trimmed mats are standard on AYGO Blue.