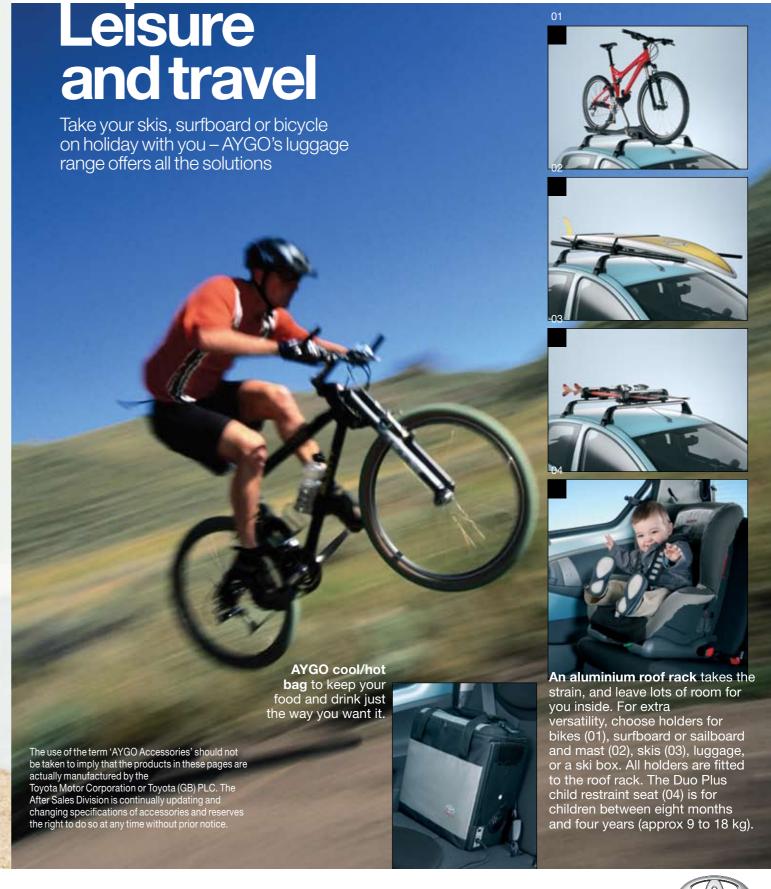

# **ACCESSORIES**

## Gizmos and gadgets

From hands-free phone calls to a CD autochanger, there's a range of voice and music solutions for a life on the move

**BLUETOOTH® HANDS-FREE** SYSTEM: for easy, seamless calls on the move. Command your phone simply with your voice. (Requires Bluetooth®-compatible phone.) Standard on AYGO Blue.

6-DISC CD CHANGER: for extra choice on long journeys. Fits neatly out of the way, too.

THE MONITOR AND HORIZON TRACKER SYSTEMS: stolen-vehicle solutions to suit your needs. Based on proven technology, all TRACKER systems use a dedicated network of land-based radio transmitters that enable the police to locate a stolen vehicle.

The Horizon system also incorporates a satellite location device which will even locate a vehicle hidden in a container, an underground car park or a garage.

Also available: REMOVABLE ASHTRAY: fits into the cupholder. Includes a lid, to keep your AYGO smelling fresh.