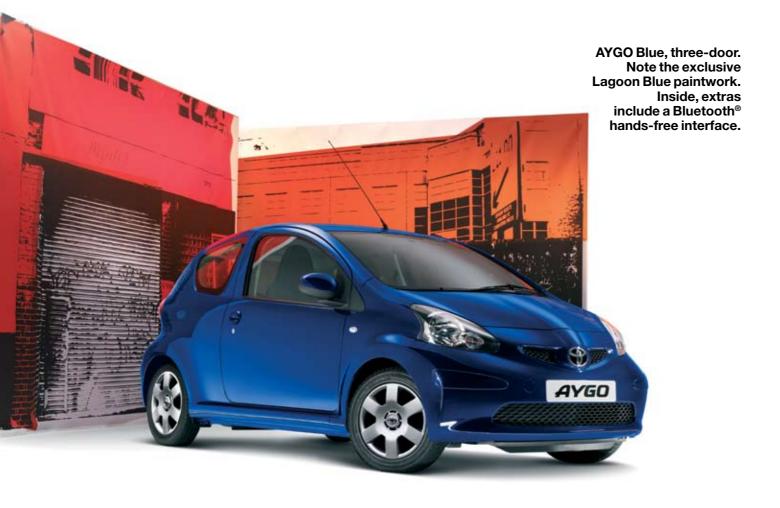

### **AYGO Blue**

Striking looks meet the latest mobile technology Striking looks meet the latest mobile technology Striking looks meet the latest mobile technology Striking extra details and explain the striking looks meet the latest mobile technology Striking extra details and explain the striking looks meet the latest mobile technology Striking looks meet the latest mobile the latest meet the latest mobile the latest meet the latest meet the latest mobile the latest meet the latest meet the latest mobile the latest meet the lates

STANDARD

MAIN IMAGE/All the features of AYGO<sup>+</sup> with some exciting extra details and exclusive Lagoon

with eye-catching blue trim too.

For seamless, hands-free phone calls on the move, AYGO Blue comes with a Bluetooth® interface (requires a Bluetooth®-compatible mobile phone). **02/**BLUE-STITCHED FLOOR MATS Stylish protection for your car's cabin. **03/**BLUE INSTRUMENT-CLUSTER

SURROUND AYGO Blue's air vents are fitted

#### **ADDITIONAL FEATURES/**Every

AYGO Blue comes with air conditioning as standard, complete with pollen filter and air recirculation. Cars with manual transmission also benefit from a stitched leather gear knob.