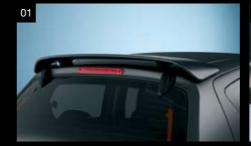

#### **ROOF SPOIL FR**

Amplify the exterior with a smart and noticeable Toyota Motorsport roof spoiler.

# Bodystyling

The Toyota AYGO is the compact car that makes a big impression. Why not make an even stronger impression with a few sporty extras?

**01/**ROOF SPOILER Complement your AYGO's all-round aerodynamic look with an eye-catching roof spoiler.