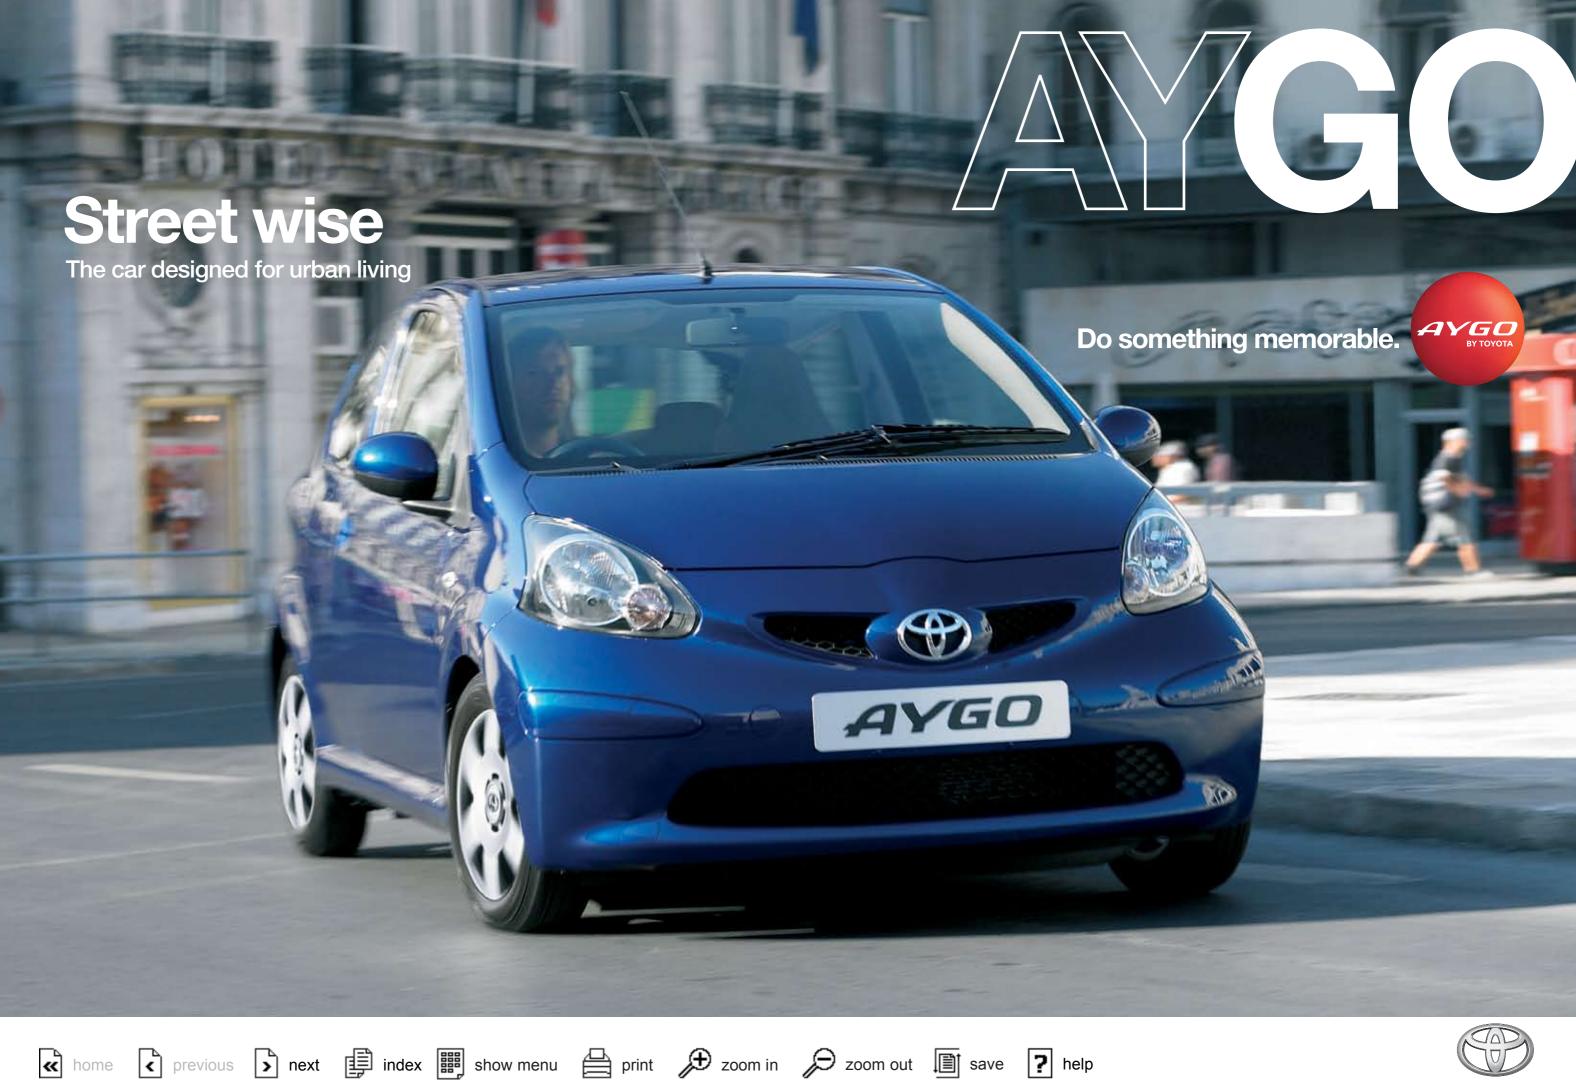

## Ready to roll

In this new era of city cars, AYGO takes centre stage with its clever and versatile performance

Combining the Toyota characteristics of advanced technology, comfort and safety, AYGO is redefining our perceptions of the urban car. Curvy in all the right places, its dynamic and sporty design reflects its agile performance around city streets.

See how good it looks from every angle. Available with three or five doors, it has a stylish bullet-shaped body, along with distinctive bumpers and headlights. And its unique shape is complemented by the sophisticated choice of colours available - Ice Blue, Chilli Red, Carbon Quartz, Crystal Silver, Tempest Black and the new Lagoon Blue.

But AYGO is more than a head-turner. It's the embodiment of some super-smart thinking, too. The striking headlights, for example, use a double-beam shape to enhance visibility while driving by night. Also, notice how the cabin is positioned further forward than usual, creating a more spacious interior within the compact exterior. Even the doors boast unusual three-step opening, enabling you to open and load your AYGO in a tight space - useful when you're parked side-by-side in a busy car park.

It's this combination of beauty, brawn and brains that adds up to a nimble, practical and fuel-efficient car that's ideal for city living. Intelligent design, minimum hassle, maximum enjoyment: that's AYGO.