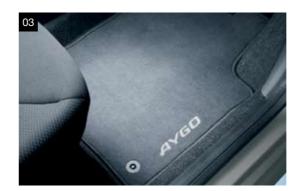

Please contact your Toyota Centre for full information.

**EMBROIDERED MATS** Add that final touch of individuality to your AYGO's interior with a full set of tailored carpet mats. Choose from red trim (01), Ice Blue trim (02), grey trim (03) or black trim. Lagoon Blue-trimmed mats are standard on AYGO Blue.