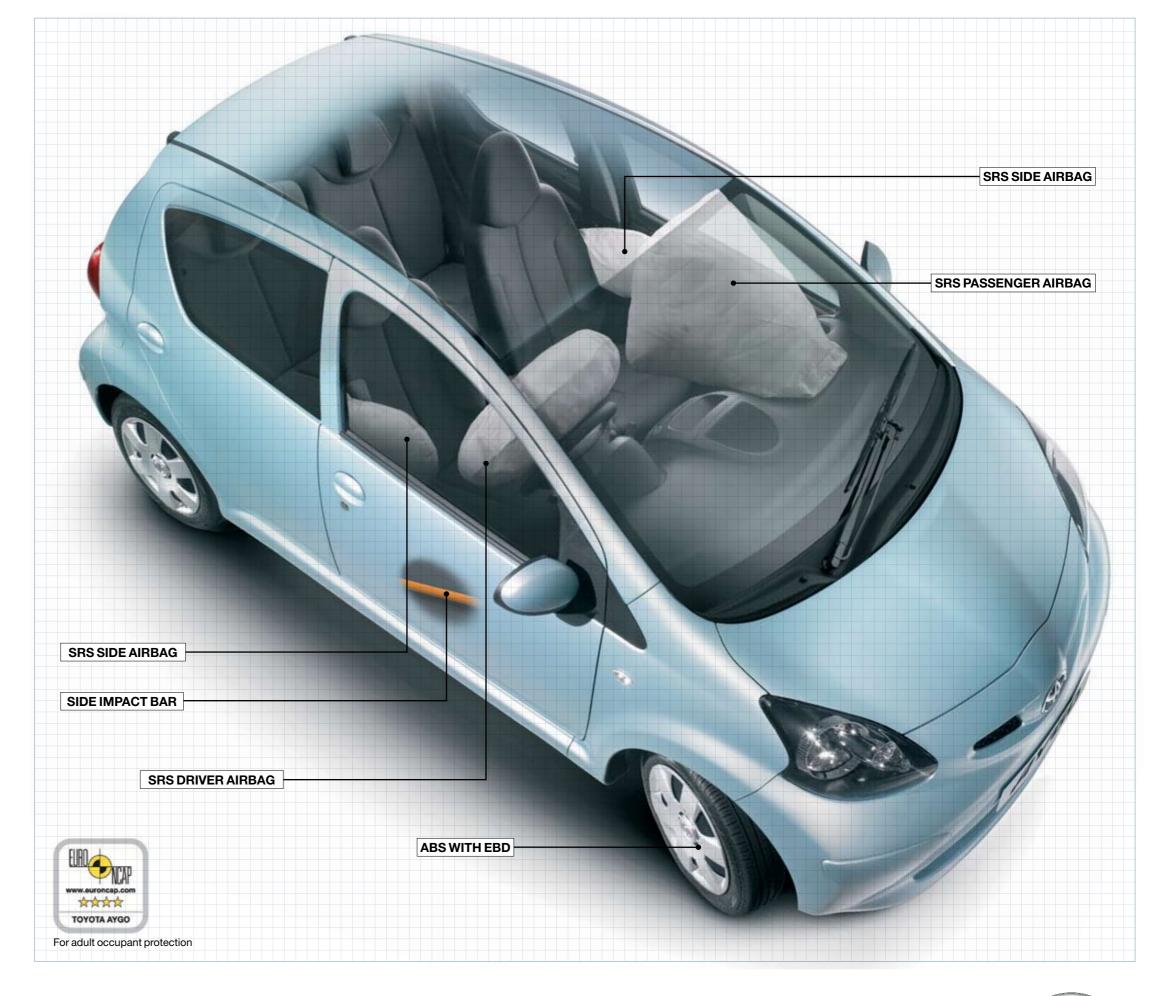

#### **BODY STRENGTH**

AYGO's strong bodyshell takes advantage of Toyota's Minimum Intrusion Cabin System (MICS), which disperses and absorbs impact energy during collisions from the front, side and rear.

#### **BRAKES**

Every AYGO has an anti-lock braking system (ABS) to help you keep control during sudden heavy braking. In addition, electronic brake-force distribution (EBD) automatically applies the best braking force to each wheel to compensate for different weight loads during cornering and heavy straight-line braking.

#### **AIRBAGS**

With three-point seatbelts both front and back, you and your passengers can travel in confidence. Each front seatbelt incorporates pre-tensioners and force limiters to provide added protection.

SRS driver and front passenger airbags are fitted to every vehicle, SRS side airbags are standard on AYGO+ and above, and SRS curtain airbags are available on all models as part of the AYGO Upgrade Pack. For smaller companions, ISOFIX anchor points - an easy and safe way to fit child seats - are standard equipment on AYGO+ and above.

#### STAR RATING

AYGO's safety features have resulted in the following star ratings from Euro NCAP, the European New Car Assessment Programme: four stars for adult occupant protection; three stars for child protection and two stars for pedestrian protection.