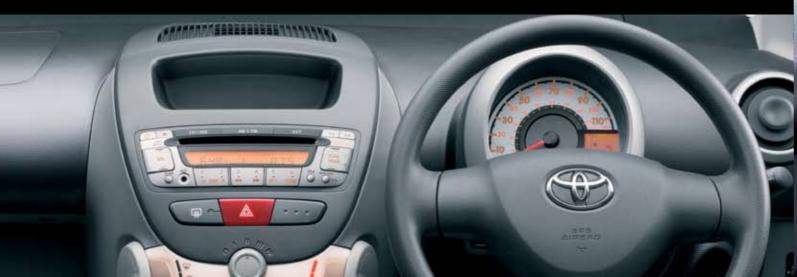

#### **DETAIL AND FUNCTIONALITY**

Attention to detail and a focus on function

two-tone displays. Meanwhile, integrated into the compact central console is the CD/radio, which comes with an auxiliary input for your MP3 player. It can even operate for 30 minutes after the ignition key is removed, before turning itself off automatically. The central console is also where you'll find the backlit controls for the optional air conditioning system (available on AYGO+, AYGO Black and AYGO Blue).

## **AYGO**

Class-leading space, Toyota quality and some from 'sharkskin' graining:

STANDARD
MAIN IMAGE/AYGO DASHBOARD
Features a single combined
instrument panel plus a central console with integrated CD/radio. Dashboard also benefits clever city thinking hard-wearing, resists scratches, easy to clean. 01/SCULPTED FRONT AIR VENTS 02/BACKLIT HEATING CONTROLS Great to look at, easy to use. 03/BLACK INTERIOR TRIM Sporty, supportive seats and