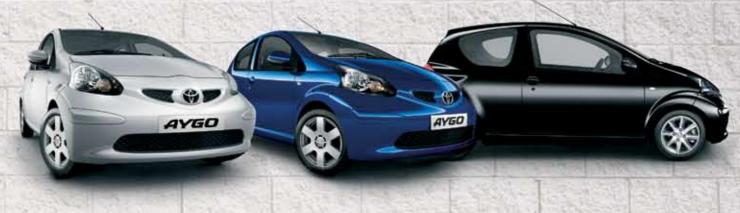

# AYGO grades

One car, four levels of equipment and trim: AYGO, AYGO+, AYGO Black and the new, exclusive, AYGO Blue. Which AYGO is right for you?

## AYGO Back STANDARD MAIN IMAGE/All the features of AYGO+ with exclusive Tempest Black

Stylish exclusive paintwork plus equally exclusive extras

official paint as standard, directly extrastylish features:

### **AYGO Blue**

Striking looks meet the latest mobile technology Striking looks meet the latest mobile technology Striking looks meet the latest mobile technology Striking extra details and explain the striking looks meet the latest mobile technology Striking extra details and explain the striking looks meet the latest mobile technology Striking looks meet the latest mobile the latest meet the latest mobile the latest meet the latest meet the latest mobile the latest meet the latest meet the latest mobile the latest meet the lates