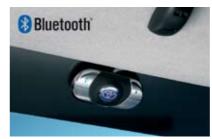

## Gizmos and gadgets

From hands-free phone calls to a CD autochanger, there's a range of voice and music solutions for a life on the move

**BLUETOOTH® HANDS-FREE** SYSTEM: for easy, seamless calls on the move. Command your phone simply with your voice. (Requires Bluetooth®-compatible phone.) Standard on AYGO Blue.