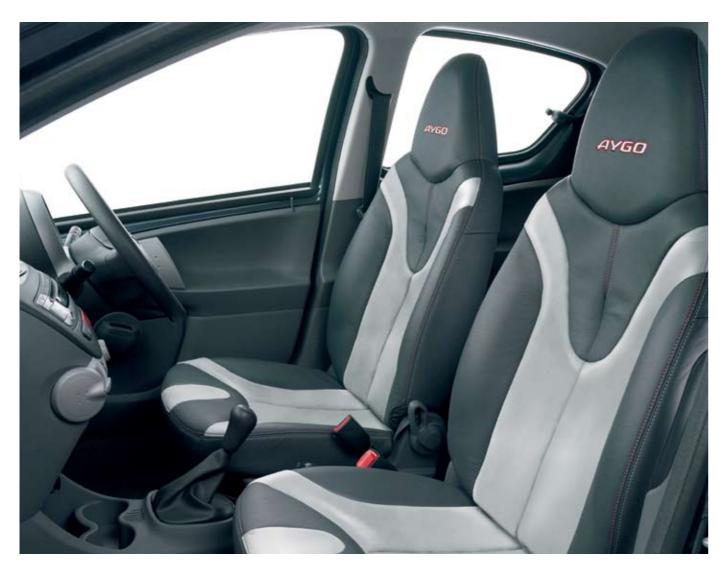

## **AYGO**

Class-leading space, Toyota quality and some from 'sharkskin' graining:

STANDARD
MAIN IMAGE/AYGO DASHBOARD
Features a single combined
instrument panel plus a central console with integrated CD/radio. Dashboard also benefits clever city thinking hard-wearing, resists scratches, easy to clean. 01/SCULPTED FRONT AIR VENTS 02/BACKLIT HEATING CONTROLS Great to look at, easy to use. 03/BLACK INTERIOR TRIM Sporty, supportive seats and