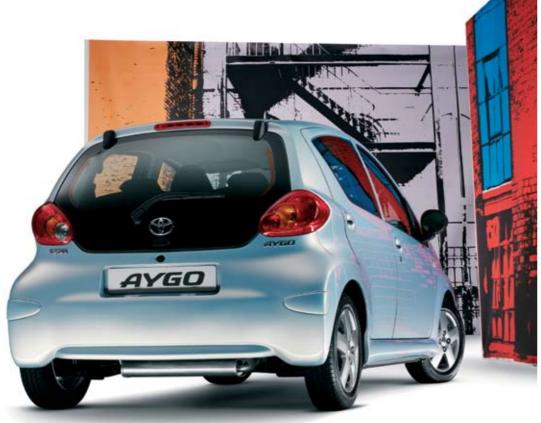

See how good it looks from every angle. Available with three or five doors, it has a stylish bullet-shaped body, along with distinctive bumpers and headlights. And its unique shape is complemented by the sophisticated choice of colours available - Ice Blue, Chilli Red, Carbon Quartz, Crystal Silver, Tempest Black and the new Lagoon Blue.

> THE DYNAMIC AND SPORTY **DESIGN REFLECTS AYGO'S AGILE PERFORMANCE** AROUND THE CITY

> > AYGO, three-door, Chilli Red. Note the flared wheel arches, distinctive rear lights and bumper protectors (featured on all AYGO models)