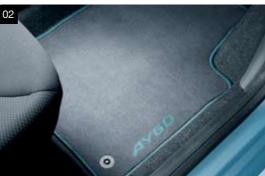

Please contact your Toyota Centre for full information.

**EMBROIDERED MATS** Add that final touch of individuality to your AYGO's interior with a full set of tailored carpet mats. Choose from red trim (01), Ice Blue trim (02), grey trim (03) or black trim. Lagoon Blue-trimmed mats are standard on AYGO Blue.