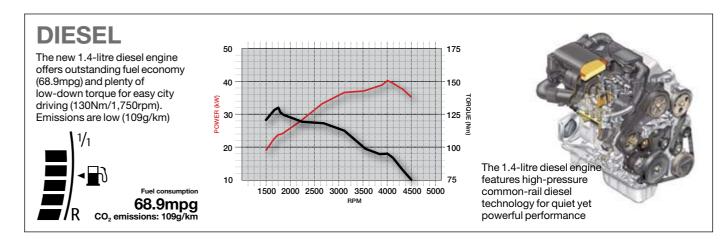

#### ... OR OPT FOR DIESEL

The 1.4-litre turbocharged diesel engine features all-aluminium construction and plenty of torque at low revs (130Nm/1,750rpm). High-pressure common-rail diesel technology means that this engine is guiet, smooth and remarkably fuel efficient (68.9mpg combined, see below), making it more than a match for life on city streets.

It's made quieter still through the use of a revolutionary engine-mount system (also used for the petrol engine), which uses a combination of two lateral engine mounts and a torque rod. The result? The amount of noise and vibration transmitted into the cabin is drastically reduced, and you enjoy a comfortable and quiet driving experience.