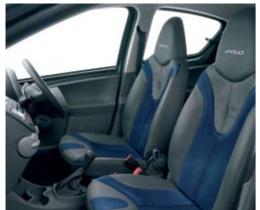

### **AYGO Blue**

Striking looks meet the latest mobile technology Striking looks meet the latest mobile technology Striking looks meet the latest mobile technology Striking extra details and explain the striking looks meet the latest mobile technology Striking extra details and explain the striking looks meet the latest mobile technology Striking looks meet the latest mobile the latest meet the latest mobile the latest meet the latest meet the latest mobile the latest meet the latest meet the latest mobile the latest meet the lates

STANDARD

MAIN IMAGE/All the features of AYGO<sup>+</sup> with some exciting extra details and exclusive Lagoon

with eye-catching blue trim too.

For seamless, hands-free phone calls on the move, AYGO Blue comes with a Bluetooth® interface (requires a Bluetooth®-compatible mobile phone). **02/**BLUE-STITCHED FLOOR MATS Stylish protection for your car's cabin. **03/**BLUE INSTRUMENT-CLUSTER

SURROUND AYGO Blue's air vents are fitted

#### **ADDITIONAL FEATURES/**Every

AYGO Blue comes with air conditioning as standard, complete with pollen filter and air recirculation. Cars with manual transmission also benefit from a stitched leather gear knob.