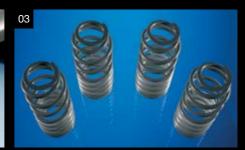

**02/**TOYOTA MOTORSPORT EXHAUST TRIM A subtle yet sophisticated way to add extra style.

**03/**TOYOTA MOTORSPORT LOWERING SPRINGS Lower your AYGO's suspension to add even more to your driving pleasure.