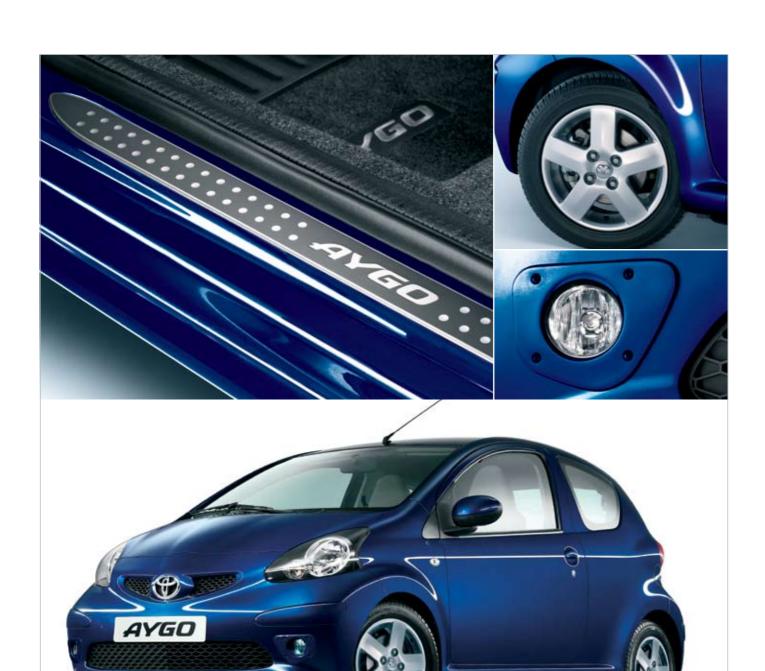

#### 06/AYGO STYLE

For an all-in-one option that takes your AYGO's visual flair even further, pick this exclusive set of accessories. Available for AYGO, AYGO+ and AYGO Blue, the great-value Style Pack gives you:

#### Front fog lamps

Front fog lamps for enhanced visibility.

#### Alloy wheels

Five-spoke 14-inch alloy wheels for even better looks.

#### Scuff plates

Handy scuff plates to help protect your car's bodywork.