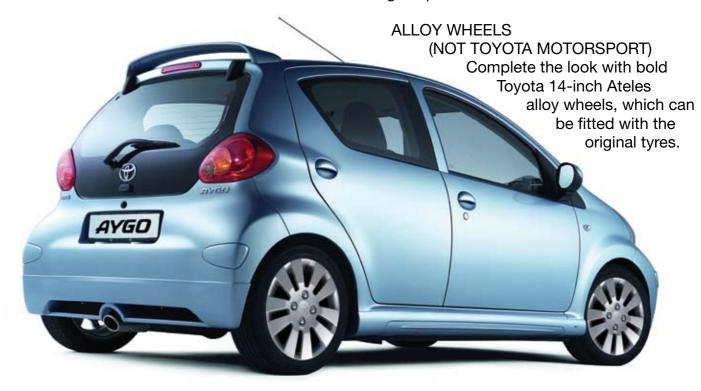

# Bodystyling

The Toyota AYGO is the compact car that makes a big impression. Why not make an even stronger impression with a few sporty extras?

**01/**ROOF SPOILER Complement your AYGO's all-round aerodynamic look with an eye-catching roof spoiler.

#### Alloy wheels

Five-spoke 14-inch alloy wheels for even better looks.