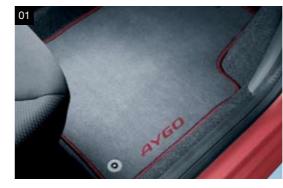

Please contact your Toyota Centre for full information.

**EMBROIDERED MATS** Add that final touch of individuality to your AYGO's interior with a full set of tailored carpet mats. Choose from red trim (01), Ice Blue trim (02), grey trim (03) or black trim. Lagoon Blue-trimmed mats are standard on AYGO Blue.