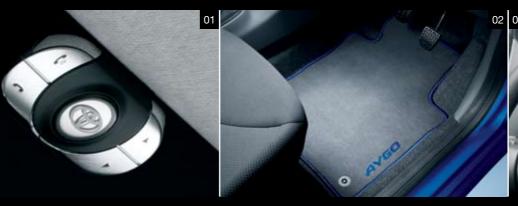

## Gizmos and gadgets

From hands-free phone calls to a CD autochanger, there's a range of voice and music solutions for a life on the move

**BLUETOOTH® HANDS-FREE** SYSTEM: for easy, seamless calls on the move. Command your phone simply with your voice. (Requires Bluetooth®-compatible phone.) Standard on AYGO Blue.

Please contact your Toyota Centre for full information.

**EMBROIDERED MATS** Add that final touch of individuality to your AYGO's interior with a full set of tailored carpet mats. Choose from red trim (01), Ice Blue trim (02), grey trim (03) or black trim. Lagoon Blue-trimmed mats are standard on AYGO Blue.