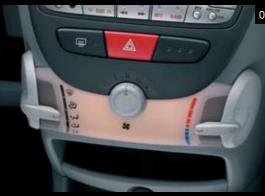

#### **DETAIL AND FUNCTIONALITY**

Attention to detail and a focus on function

two-tone displays. Meanwhile, integrated into the compact central console is the CD/radio, which comes with an auxiliary input for your MP3 player. It can even operate for 30 minutes after the ignition key is removed, before turning itself off automatically. The central console is also where you'll find the backlit controls for the optional air conditioning system (available on AYGO+, AYGO Black and AYGO Blue).

## **AYGO**

Class-leading space, Toyota quality and some from 'sharkskin' graining:

STANDARD
MAIN IMAGE/AYGO DASHBOARD
Features a single combined
instrument panel plus a central console with integrated CD/radio. Dashboard also benefits clever city thinking hard-wearing, resists scratches, easy to clean. 01/SCULPTED FRONT AIR VENTS 02/BACKLIT HEATING CONTROLS Great to look at, easy to use. 03/BLACK INTERIOR TRIM Sporty, supportive seats and