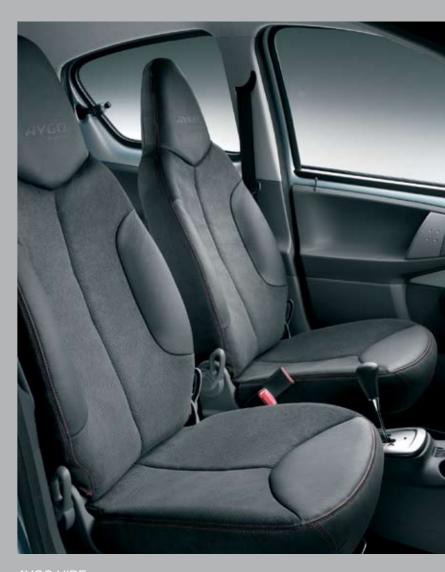

## **AYGO Hide:** seek out luxury

of smooth leather and tactile Alcantara

This exclusive upholstery option finishes the headrests, arm bolsters and lower seat panels of the two front seats in dark grey leather. Meanwhile, toning dark grey Alcantara – a material which has the feel of suede but is much harder wearing – is used for the centre panel and back of the seats. The look is finished off with contrasting red double stitching around the seams and an 'AYGO by Toyota' logo embossed on each of the headrests. The AYGO Hide option also provides additional storage, thanks to seatback pockets on the front seats