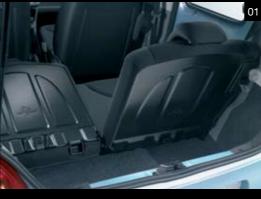

Also on AYGO+, SRS side airbags are fitted as standard, while the exterior features body-coloured door handles and mirrors, and metallic paint options.

Transport larger objects without losing all your rear seating. The seats also feature

headrests and two ISOFIX CRS anchor

01/50:50 SPLIT REAR SEATS

02/EXCLUSIVE GREY TRIM Hardwearing and good-looking grey trim. 03/ELECTRIC FRONT WINDOWS

points for compatible child seats.

Remote central locking is also standard.