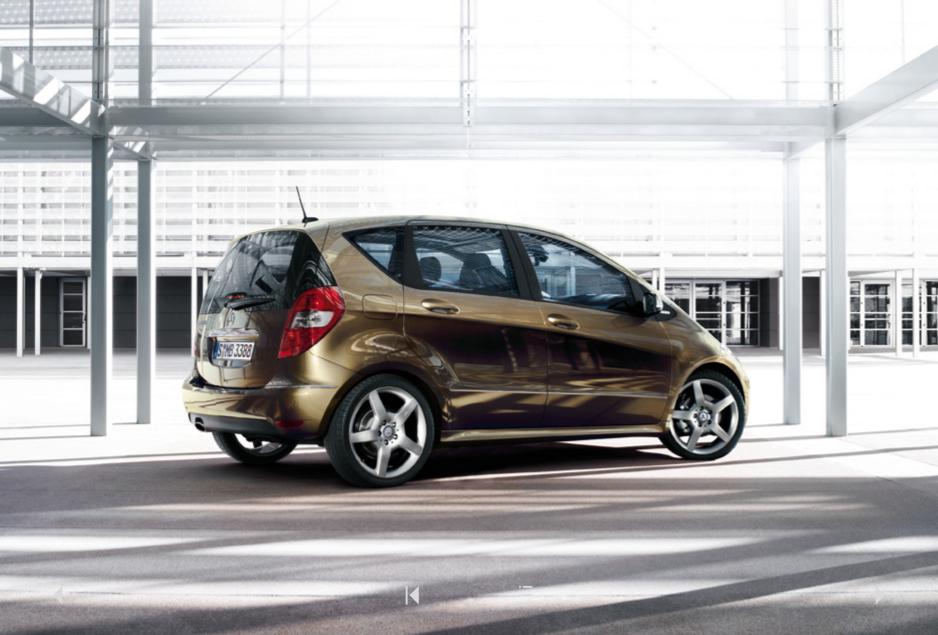

#### A pleasure trip for the eyes

The stylish A-Class exterior

There's so much to see with an A-Class – and not just because of the excellent all-round visibility. The exterior, too, is a treat for any driver's eyes. From the sharply raked front end to the swept-back roof line, its profile is as attractive as it is unmistakable, with a sporty short aerial that further enhances the dynamic lines. Body-colour exterior mirrors and door handles add a touch of elegance, while the large vertical tail light clusters and low bumper make for a highly distinctive rear.