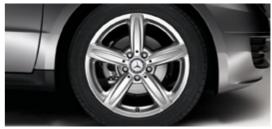

### Wheels for your A-Class

The A-Class offers a choice of nine eye-catching wheel designs, with 15" steel wheels as standard for the Classic SE and 16" alloy wheels for the Elegance SE and Avantgarde SE. In addition, there's a wide range of optional alloy wheels, including 17" 7-spoke alloy wheels that are exclusive to the Sports Package and 18" AMG 5-spoke alloy wheels in Sterling Silver.

15" 7-hole steel wheels (standard on Classic SE)

16" 10-twin-spoke alloy wheels (standard on Elegance SE)

16" 5-spoke alloy wheels (standard on Avantgarde SE)

16" 7-spoke alloy wheels (optional on all models)