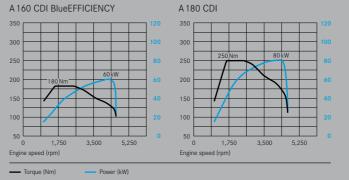

For the A-Class, there are two manual CDI models to choose from: the A 160 CDI BlueEFFICIENCY and the A 180 CDI, with outputs of 82 hp (60 kW) and 109 hp (80 kW) respectively.

The A 160 CDI BlueEFFICIENCY is a particularly efficient performer, with a combined fuel consumption of 62.8 mpg and  $CO_2$  emissions of just 118 g/km – the lowest in the entire Mercedes-Benz range.

An automatic version of the A 160 CDI with continuously variable Autotronic transmission is also available. It achieves a combined fuel consumption of 52.3 mpg and emits 142 g/km of  $\text{CO}_2$  – impressive figures for a vehicle with automatic transmission.