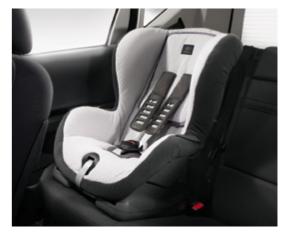

#### A truly hands-on approach

Multi-function steering wheel and ISOFIX child seat attachments

The best place for your hands is, of course, on the wheel. Which is why every A-Class comes with a multi-function steering wheel that puts a range of useful functions at your fingertips. It enables you to adjust the volume of the audio system for instance, operate your mobile phone or access trip computer information – all without taking your hands off the wheel or your eyes off the road. For an equally firm grip on child seats, the A-Class is also equipped with ISOFIX points on the outer rear seats. They enable the seats to be attached directly to the car's body, limiting the potential for incorrect fitting and therefore reducing the risk of injury to the child in emergency braking or collisions.

Thanks to ISOFIX points and top tethers, rear child seats can be attached directly to the car's body, ensuring optimum safety for small children