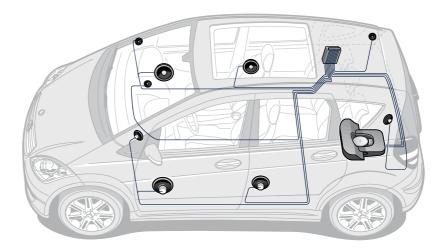

Proximity sensors in the front and rear bumpers monitor the distance to the nearest vehicle or obstacle

The display in the instrument cluster provides information on the parking manoeuvre