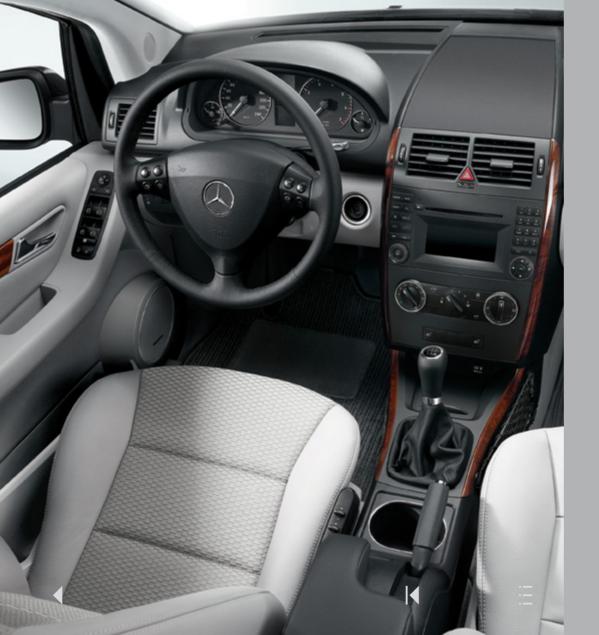

## Have a pleasant journey

The A-Class cabin

With the A-Class, arguments over who's going to sit where are a thing of the past. Instead, everyone gets to travel in space and comfort, with generous accommodation for both front and rear seat passengers. There's plenty of light for all too, thanks to the large windscreen and windows, while the optional panoramic louvred glass sunroof enables you to open your A-Class to the skies.

The ergonomically designed seats, standard climate control system and multi-function steering wheel further add to the high levels of comfort and convenience, while the easy-to-read instruments and trip computer tell you everything you need to know at a glance. Naturally, the entire cabin is finished in only the highest-quality materials – after all, you wouldn't expect any less from a Mercedes-Benz.