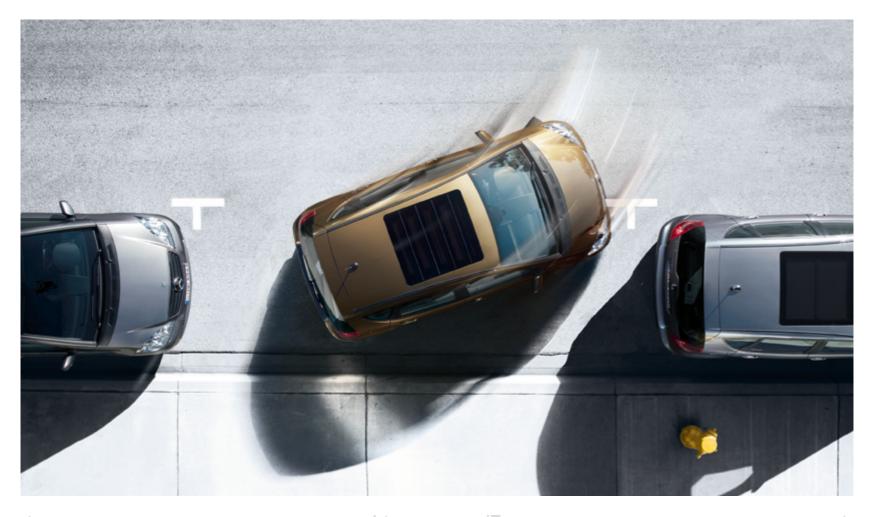

### The car that parks itself

Active Park Assist with Parktronic

If you love driving but dread parking, we've got good news for you. The A-Class is available with optional Active Park Assist, an ingenious new system that makes for hassle-free parking manoeuvres. Drive past a space and it assesses whether the car will fit, then, as soon as you engage reverse, steers you in all by itself. All you have to do is use the pedals to adjust your speed as required. As you get close to another car or obstacle, the system lets you know how much space you've got left via audible and visual warnings.