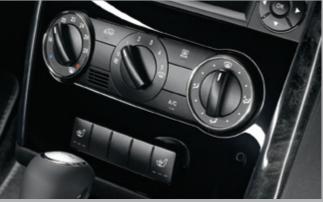

The luxury automatic climate control system ensures optimum cabin conditions at all times, and even lets driver and front seat passenger set their own ideal temperature, while the multi-contour seats offer individually tailored support thanks to air chambers that adjust to your body.