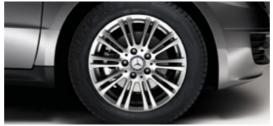

### Wheels for your A-Class

The A-Class offers a choice of nine eye-catching wheel designs, with 15" steel wheels as standard for the Classic SE and 16" alloy wheels for the Elegance SE and Avantgarde SE. In addition, there's a wide range of optional alloy wheels, including 17" 7-spoke alloy wheels that are exclusive to the Sports Package and 18" AMG 5-spoke alloy wheels in Sterling Silver.

17" 6-spoke alloy wheels (optional on all models as part of the Sports Package)

17" 7-spoke alloy wheels (optional on all models as part of Sports Package)

18" AMG 5-spoke alloy wheels (optional on Elegance SE and Avantgarde SE, optional on Classic SE as part of the Sports Package)