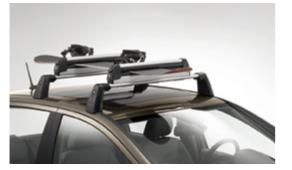

### Accessories for your A-Class

With its highly variable interior, your A-Class adapts to all kinds of tasks. What's more, it can be tailored to suit your specific needs – by adding extras from the Retailer-fit accessories range. There are a variety of roof racks and boxes for instance – such as the New Alustyle ski and snowboard rack, or a 400-litre roof box that's made of durable high-quality material and is aerodynamically designed for optimum fuel efficiency. A specially developed interiormounted bicycle rack is also available. For those who want maximum music choice on the move, cables are available for connecting iPods, USB storage media and other auxiliary devices. In conjunction with the Media Interface, they enable you to access your audio files via the in-car entertainment system. In addition there's the hands-free phone system, operated by using buttons on the steering wheel.