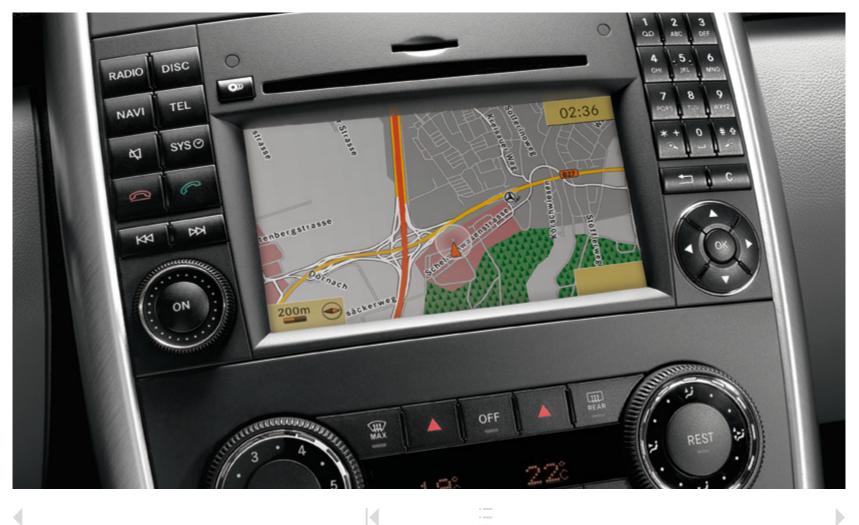

### You'll like the sound of this

Audio and navigation

The A-Class comes with a high-quality six-speaker radio/CD player as standard and boasts a range of great-sounding options too – such as the COMAND multimedia system and Audio 50 system.

COMAND is now easier to use and better equipped than ever, with hard drive navigation, 4 GB of storage for your music files and a large 6.5-inch colour screen. Both COMAND and Audio 50 can be operated via enhanced Linguatronic voice control. These audio systems also include an integrated 6-disc CD/DVD changer, a Media Interface which allows connection and control of portable media devices via ports in the glovebox, (e.g. MP3 player, USB storage media) with the necessary cables supplied to enable connection for these items.