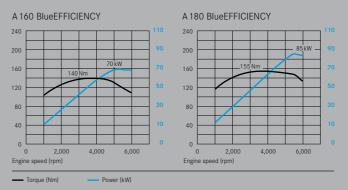

#### BlueEFFICIENCY-technology for more efficient driving

As the inventor of the motor car, we feel we have a special responsibility for improving its resource efficiency – without compromising on safety, comfort and driving pleasure.

Our comprehensive BlueEFFICIENCY measures have already brought significant cuts in fuel consumption to many current Mercedes-Benz models, helping to lower both their CO<sub>2</sub> emissions and their running costs. What's more, we are continuing to develop new environmentally friendly technologies that will reduce emissions even further and help to make motoring more sustainable in the long term.

BlueEFFICIENCY – the Mercedes-Benz efficiency drive. In addition to highly advanced and efficient engines, BlueEFFICIENCY models come with a range of energy-saving measures that enable fuel consumption and  $CO_2$  emissions to be reduced by up to 23%. These measures vary from model to model but can include ECO start/stop, on-demand ancillary components and low-resistance tyres, as well as aerodynamic optimisation and the use of lightweight materials.

For the A-Class, there are two manual CDI models to choose from: the A 160 CDI BlueEFFICIENCY and the A 180 CDI, with outputs of 82 hp (60 kW) and 109 hp (80 kW) respectively.

The A 160 CDI BlueEFFICIENCY is a particularly efficient performer, with a combined fuel consumption of 62.8 mpg and  $CO_2$  emissions of just 118 g/km – the lowest in the entire Mercedes-Benz range.