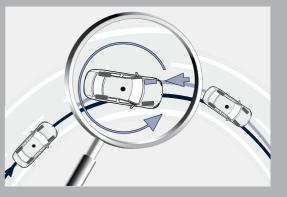

# Some people believe in guardian angels. We prefer to put our faith in technology

Active safety in the A-Class

Whatever your destination, we want to ensure you arrive safely. That's why our engineers are constantly looking for ways to reduce the risk of an accident – and why the A-Class comes with a host of active safety systems that help you to avoid or defuse dangerous situations – systems such as the Electronic Stability Programme (ESP<sup>®</sup>), Acceleration Skid Control (ASR) or Brake Assist (BAS).

BAS ensures maximum braking force is applied in emergency stops, increasing braking pressure if you press the pedal hard but not quite hard enough. At the same time, the anti-lock braking system (ABS) helps you to keep control of the vehicle, applying braking pressure in rapid bursts and thus preventing the wheels from locking up. Your A-Class even warns those behind of the danger, with the adaptive brake lights flashing several times a second during emergency braking.

ESP®: braking action to counter understeer

ESP®: braking action to counter oversteer