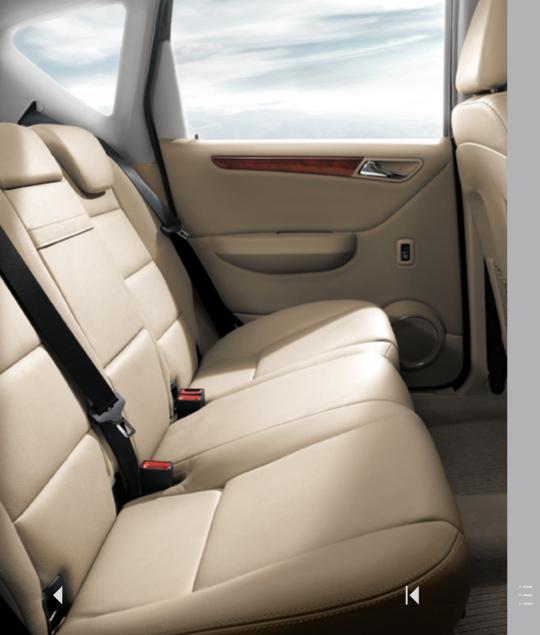

## Have a pleasant journey

The A-Class cabin

With the A-Class, arguments over who's going to sit where are a thing of the past. Instead, everyone gets to travel in space and comfort, with generous accommodation for both front and rear seat passengers. There's plenty of light for all too, thanks to the large windscreen and windows, while the optional panoramic louvred glass sunroof enables you to open your A-Class to the skies.

#### A truly hands-on approach

Multi-function steering wheel and ISOFIX child seat attachments

The best place for your hands is, of course, on the wheel. Which is why every A-Class comes with a multi-function steering wheel that puts a range of useful functions at your fingertips. It enables you to adjust the volume of the audio system for instance, operate your mobile phone or access trip computer information – all without taking your hands off the wheel or your eyes off the road. For an equally firm grip on child seats, the A-Class is also equipped with ISOFIX points on the outer rear seats. They enable the seats to be attached directly to the car's body, limiting the potential for incorrect fitting and therefore reducing the risk of injury to the child in emergency braking or collisions.

Thanks to ISOFIX points and top tethers, rear child seats can be attached directly to the car's body, ensuring optimum safety for small children