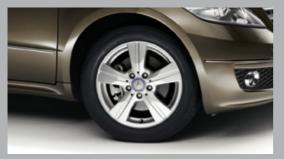

### Wheels for your A-Class

The A-Class offers a choice of nine eye-catching wheel designs, with 15" steel wheels as standard for the Classic SE and 16" alloy wheels for the Elegance SE and Avantgarde SE. In addition, there's a wide range of optional alloy wheels, including 17" 7-spoke alloy wheels that are exclusive to the Sports Package and 18" AMG 5-spoke alloy wheels in Sterling Silver.

15" 7-hole steel wheels (standard on Classic SE)

16" 10-twin-spoke alloy wheels (standard on Elegance SE)

16" 5-spoke alloy wheels (standard on Avantgarde SE)

16" 7-spoke alloy wheels (optional on all models)