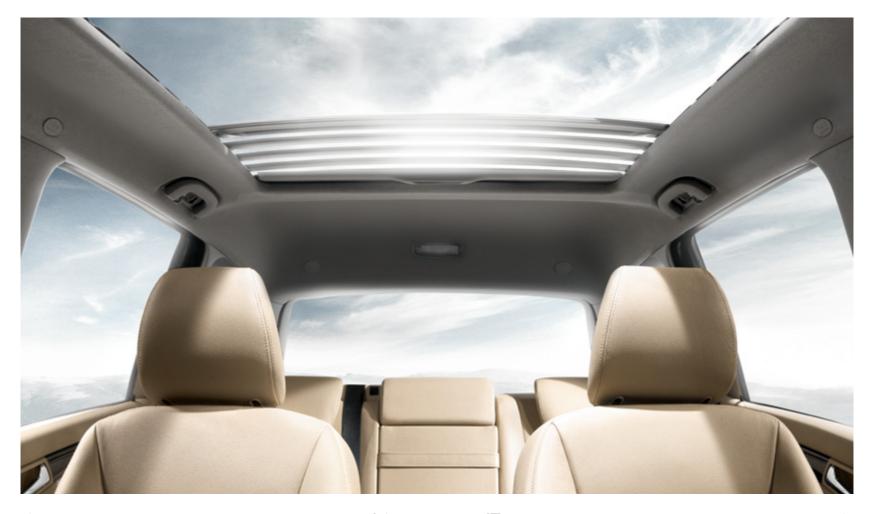

## Have a pleasant journey

The A-Class cabin

With the A-Class, arguments over who's going to sit where are a thing of the past. Instead, everyone gets to travel in space and comfort, with generous accommodation for both front and rear seat passengers. There's plenty of light for all too, thanks to the large windscreen and windows, while the optional panoramic louvred glass sunroof enables you to open your A-Class to the skies.

### A brighter outlook for all

The optional panoramic glass sunroofs

It's not every day glorious sunshine hits these shores – all the more reason not to let it go to waste. With the optional panoramic louvred glass sunroof, you can make the most of the weather without leaving your A-Class. At the touch of a button, the first louvre turns through 90 degrees to act as a wind deflector, then the other four slide back smoothly to reveal an opening that's far wider than that of a conventional sunroof. An optional panoramic fixed glass sunroof is also available. Both feature a scratch-resistant surface and manually operated twin blinds for when you need shade.