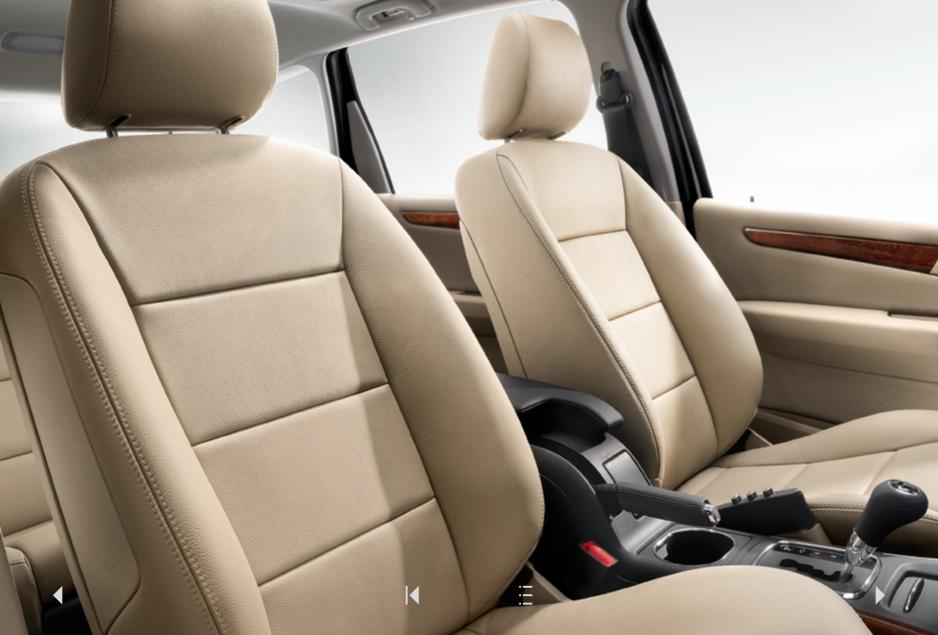

## Have a pleasant journey

The A-Class cabin

With the A-Class, arguments over who's going to sit where are a thing of the past. Instead, everyone gets to travel in space and comfort, with generous accommodation for both front and rear seat passengers. There's plenty of light for all too, thanks to the large windscreen and windows, while the optional panoramic louvred glass sunroof enables you to open your A-Class to the skies.

The ergonomically designed seats, standard climate control system and multi-function steering wheel further add to the high levels of comfort and convenience, while the easy-to-read instruments and trip computer tell you everything you need to know at a glance. Naturally, the entire cabin is finished in only the highest-quality materials – after all, you wouldn't expect any less from a Mercedes-Benz.