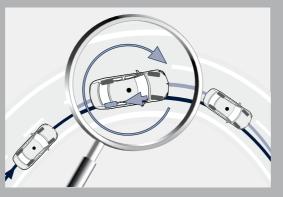

# Some people believe in guardian angels. We prefer to put our faith in technology

Active safety in the A-Class

Whatever your destination, we want to ensure you arrive safely. That's why our engineers are constantly looking for ways to reduce the risk of an accident – and why the A-Class comes with a host of active safety systems that help you to avoid or defuse dangerous situations – systems such as the Electronic Stability Programme (ESP<sup>®</sup>), Acceleration Skid Control (ASR) or Brake Assist (BAS).

ESP®: braking action to counter understeer

ESP®: braking action to counter oversteer