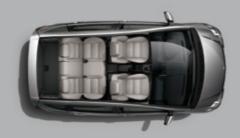

#### When your plans change, so does your A-Class

The Easy-Vario-Plus system

Even the best-laid plans can change at short notice. Thankfully, the A-Class changes just as quickly. Suddenly need extra cargo capacity? Simply fold one or both of the rear seat sections forward. How about a completely flat load area that's flush with the tailgate sill? Just raise the adjustable load compartment floor. These features are fitted as standard on all models.

The optional Easy-Vario-Plus system allows the rear seats and front passenger seat to be removed completely, freeing up a maximum 1,955 litres of space.

Even with all the seats in place, the A-Class can accommodate five occupants and four suitcases, plus a sports bag and beauty case.