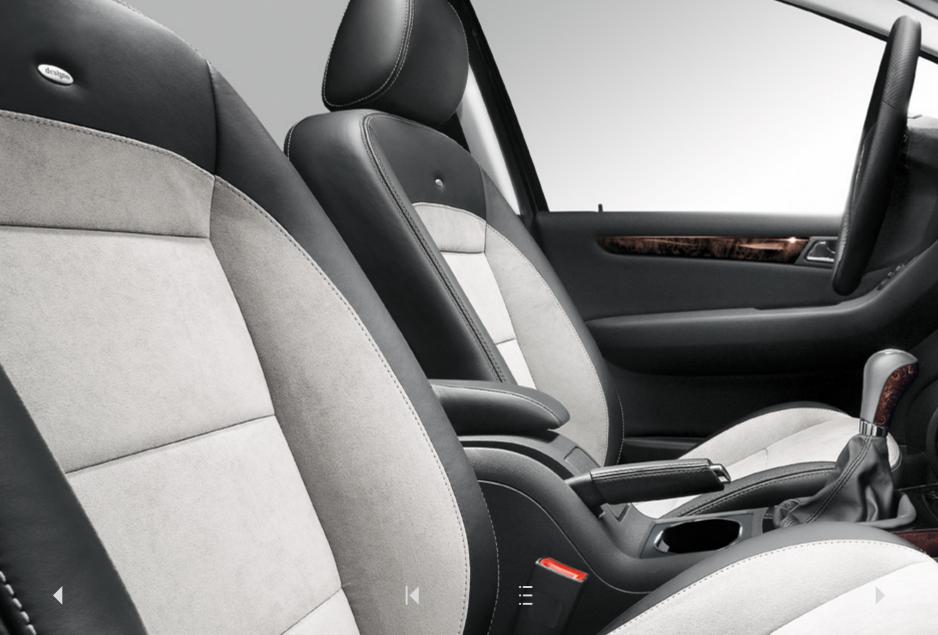

## Have a pleasant journey

The A-Class cabin

With the A-Class, arguments over who's going to sit where are a thing of the past. Instead, everyone gets to travel in space and comfort, with generous accommodation for both front and rear seat passengers. There's plenty of light for all too, thanks to the large windscreen and windows, while the optional panoramic louvred glass sunroof enables you to open your A-Class to the skies.

The ergonomically designed seats, standard climate control system and multi-function steering wheel further add to the high levels of comfort and convenience, while the easy-to-read instruments and trip computer tell you everything you need to know at a glance. Naturally, the entire cabin is finished in only the highest-quality materials – after all, you wouldn't expect any less from a Mercedes-Benz.

### Feel-good factor

The optional Luxury Package

For an A-Class that does even more for your well-being, specify the optional Luxury Package. Available for the Elegance SE or Avantgarde SE, it adds comfort-enhancing extras such as leather upholstery and heated front seats. Finding your ideal driving position is made even easier, thanks to front seats that are electrically adjustable for fore/aft position, backrest angle, seat height and tilt and head restraint height adjustment.