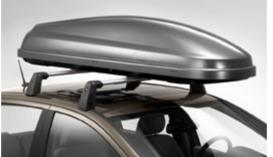

### Accessories for your A-Class

With its highly variable interior, your A-Class adapts to all kinds of tasks. What's more, it can be tailored to suit your specific needs – by adding extras from the Retailer-fit accessories range. There are a variety of roof racks and boxes for instance – such as the New Alustyle ski and snowboard rack, or a 400-litre roof box that's made of durable high-quality material and is aerodynamically designed for optimum fuel efficiency. A specially developed interiormounted bicycle rack is also available. For those who want maximum music choice on the move, cables are available for connecting iPods, USB storage media and other auxiliary devices. In conjunction with the Media Interface, they enable you to access your audio files via the in-car entertainment system. In addition there's the hands-free phone system, operated by using buttons on the steering wheel.