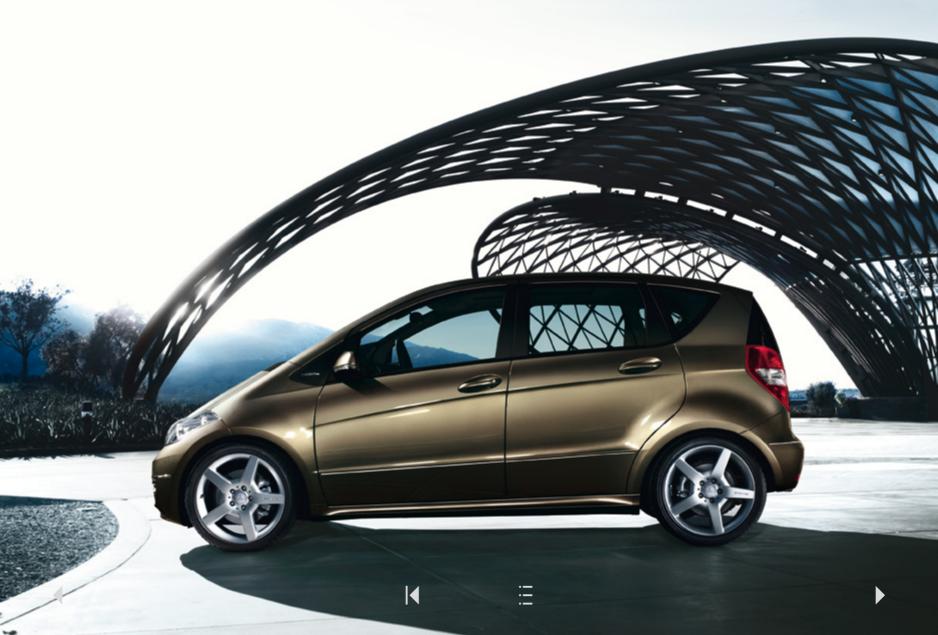

## Follow your heart – or your head

The versatile and stylish A-Class

All too often the heart says yes, but the head begs to differ. With the A-Class, however, they're sure to agree. Its high seating position and spacious, versatile cabin make it a highly rational choice. And yet its distinctive one-box design and eye-catching grille, bumpers and headlamps make it an emotionally satisfying one too. What's more, it now looks fresher than ever, with more defined bumpers, a more tapered grille and more striking headlamps. So why not follow your heart and listen to your head? They'll both point you towards your Mercedes-Benz Retailer.

#### A pleasure trip for the eyes

The stylish A-Class exterior

There's so much to see with an A-Class – and not just because of the excellent all-round visibility. The exterior, too, is a treat for any driver's eyes. From the sharply raked front end to the swept-back roof line, its profile is as attractive as it is unmistakable, with a sporty short aerial that further enhances the dynamic lines. Body-colour exterior mirrors and door handles add a touch of elegance, while the large vertical tail light clusters and low bumper make for a highly distinctive rear.