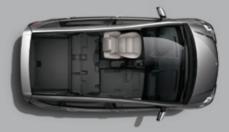

#### When your plans change, so does your A-Class

The Easy-Vario-Plus system

Even the best-laid plans can change at short notice. Thankfully, the A-Class changes just as quickly. Suddenly need extra cargo capacity? Simply fold one or both of the rear seat sections forward. How about a completely flat load area that's flush with the tailgate sill? Just raise the adjustable load compartment floor. These features are fitted as standard on all models.

The optional Easy-Vario-Plus system allows the rear seats and front passenger seat to be removed completely, freeing up a maximum 1,955 litres of space.

Even with all the seats in place, the A-Class can accommodate five occupants and four suitcases, plus a sports bag and beauty case.