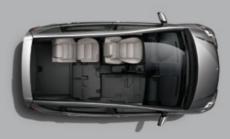

#### When your plans change, so does your A-Class

The Easy-Vario-Plus system

Even the best-laid plans can change at short notice. Thankfully, the A-Class changes just as quickly. Suddenly need extra cargo capacity? Simply fold one or both of the rear seat sections forward. How about a completely flat load area that's flush with the tailgate sill? Just raise the adjustable load compartment floor. These features are fitted as standard on all models.

The optional Easy-Vario-Plus system allows the rear seats and front passenger seat to be removed completely, freeing up a maximum 1,955 litres of space.

Even with all the seats in place, the A-Class can accommodate five occupants and four suitcases, plus a sports bag and beauty case.