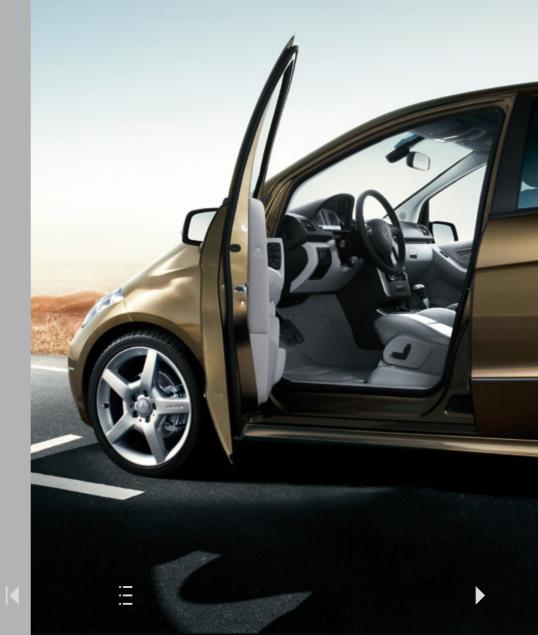

## Have a pleasant journey

The A-Class cabin

With the A-Class, arguments over who's going to sit where are a thing of the past. Instead, everyone gets to travel in space and comfort, with generous accommodation for both front and rear seat passengers. There's plenty of light for all too, thanks to the large windscreen and windows, while the optional panoramic louvred glass sunroof enables you to open your A-Class to the skies.

The ergonomically designed seats, standard climate control system and multi-function steering wheel further add to the high levels of comfort and convenience, while the easy-to-read instruments and trip computer tell you everything you need to know at a glance. Naturally, the entire cabin is finished in only the highest-quality materials – after all, you wouldn't expect any less from a Mercedes-Benz.