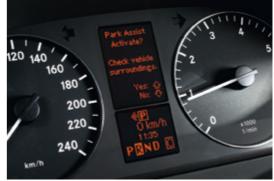

### The car that parks itself

Active Park Assist with Parktronic

If you love driving but dread parking, we've got good news for you. The A-Class is available with optional Active Park Assist, an ingenious new system that makes for hassle-free parking manoeuvres. Drive past a space and it assesses whether the car will fit, then, as soon as you engage reverse, steers you in all by itself. All you have to do is use the pedals to adjust your speed as required. As you get close to another car or obstacle, the system lets you know how much space you've got left via audible and visual warnings.

Proximity sensors in the front and rear bumpers monitor the distance to the nearest vehicle or obstacle

The display in the instrument cluster provides information on the parking manoeuvre