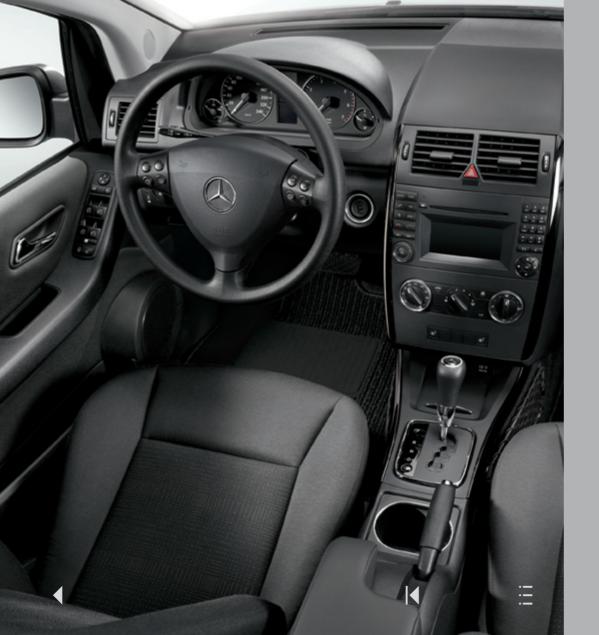

## Have a pleasant journey

The A-Class cabin

With the A-Class, arguments over who's going to sit where are a thing of the past. Instead, everyone gets to travel in space and comfort, with generous accommodation for both front and rear seat passengers. There's plenty of light for all too, thanks to the large windscreen and windows, while the optional panoramic louvred glass sunroof enables you to open your A-Class to the skies.

The ergonomically designed seats, standard climate control system and multi-function steering wheel further add to the high levels of comfort and convenience, while the easy-to-read instruments and trip computer tell you everything you need to know at a glance. Naturally, the entire cabin is finished in only the highest-quality materials – after all, you wouldn't expect any less from a Mercedes-Benz.