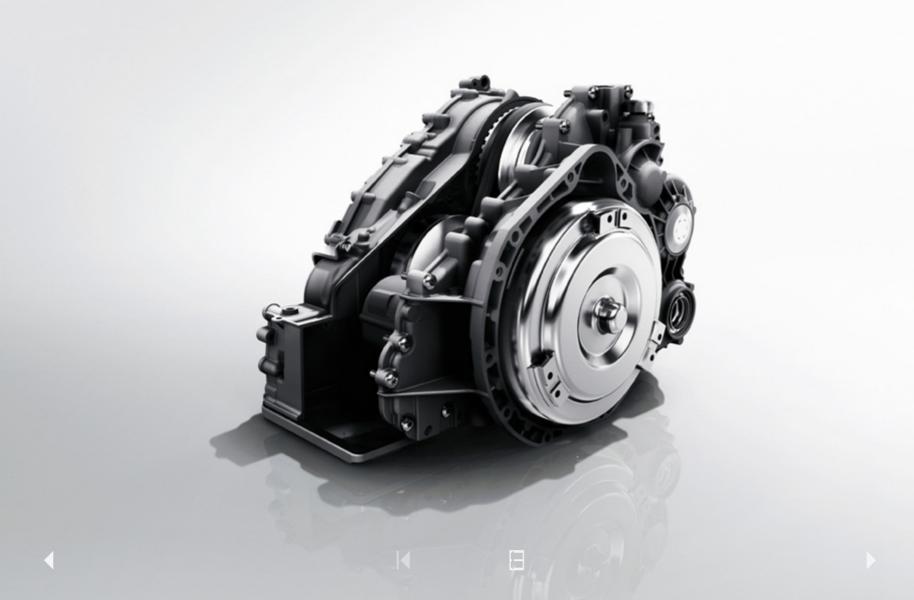

#### We don't like to interrupt

Advanced transmissions for faster, smoother gear changes

Whether you like your driving sporty or smooth – or both – the A-Class transmissions are a joy to use. The 5-speed manual transmission, specially adapted to each engine, offers smooth gear changes to transform engine power into agile ride comfort. For higher torque the 6-speed manual transmission (standard on the A 180 CDI) comes with a new threeshaft concept with compact dimensions and weight-saving design. For even smoother gear changes, there's the optional continuously variable Autotronic transmission. It recognises your driving style automatically and adjusts the engine speed accordingly. Thanks to the absence of fixed gear ratios, it also gives you uninterrupted acceleration, delivering power to the front wheels in a constant flow and allowing the engine to maintain the ideal speed at all times. Should you feel like a more hands-on drive, simply engage manual mode and switch between seven virtual gears.

Hill Start Assist is a useful braking aid that helps you pull away safely on inclines. By applying the brakes for a split second, it stops the car from rolling backwards as you switch from brake pedal to accelerator.