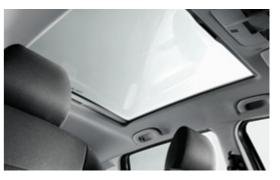

### A brighter outlook for all

The optional panoramic glass sunroofs

It's not every day glorious sunshine hits these shores – all the more reason not to let it go to waste. With the optional panoramic louvred glass sunroof, you can make the most of the weather without leaving your A-Class. At the touch of a button, the first louvre turns through 90 degrees to act as a wind deflector, then the other four slide back smoothly to reveal an opening that's far wider than that of a conventional sunroof. An optional panoramic fixed glass sunroof is also available. Both feature a scratch-resistant surface and manually operated twin blinds for when you need shade.

The panoramic louvred glass sunroof

The panoramic fixed glass sunroof