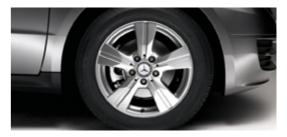

### Wheels for your A-Class

The A-Class offers a choice of nine eye-catching wheel designs, with 15" steel wheels as standard for the Classic SE and 16" alloy wheels for the Elegance SE and Avantgarde SE. In addition, there's a wide range of optional alloy wheels, including 17" 7-spoke alloy wheels that are exclusive to the Sports Package and 18" AMG 5-spoke alloy wheels in Sterling Silver.

15" 7-hole steel wheels (standard on Classic SE)

16" 10-twin-spoke alloy wheels (standard on Elegance SE)

16" 5-spoke alloy wheels (standard on Avantgarde SE)

16" 7-spoke alloy wheels (optional on all models)