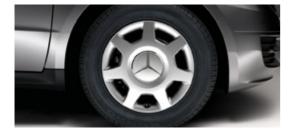

### Wheels for your A-Class

The A-Class offers a choice of nine eye-catching wheel designs, with 15" steel wheels as standard for the Classic SE and 16" alloy wheels for the Elegance SE and Avantgarde SE. In addition, there's a wide range of optional alloy wheels, including 17" 7-spoke alloy wheels that are exclusive to the Sports Package and 18" AMG 5-spoke alloy wheels in Sterling Silver.

15" 7-hole steel wheels (standard on Classic SE)

16" 10-twin-spoke alloy wheels (standard on Elegance SE)

16" 5-spoke alloy wheels (standard on Avantgarde SE)

16" 7-spoke alloy wheels (optional on all models)