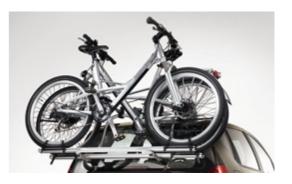

### Accessories for your A-Class

With its highly variable interior, your A-Class adapts to all kinds of tasks. What's more, it can be tailored to suit your specific needs – by adding extras from the Retailer-fit accessories range. There are a variety of roof racks and boxes for instance – such as the New Alustyle ski and snowboard rack, or a 400-litre roof box that's made of durable high-quality material and is aerodynamically designed for optimum fuel efficiency. A specially developed interiormounted bicycle rack is also available. For those who want maximum music choice on the move, cables are available for connecting iPods, USB storage media and other auxiliary devices. In conjunction with the Media Interface, they enable you to access your audio files via the in-car entertainment system. In addition there's the hands-free phone system, operated by using buttons on the steering wheel.