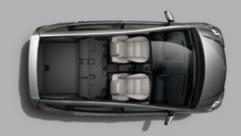

#### When your plans change, so does your A-Class

The Easy-Vario-Plus system

Even the best-laid plans can change at short notice. Thankfully, the A-Class changes just as quickly. Suddenly need extra cargo capacity? Simply fold one or both of the rear seat sections forward. How about a completely flat load area that's flush with the tailgate sill? Just raise the adjustable load compartment floor. These features are fitted as standard on all models.

The optional Easy-Vario-Plus system allows the rear seats and front passenger seat to be removed completely, freeing up a maximum 1,955 litres of space.

Even with all the seats in place, the A-Class can accommodate five occupants and four suitcases, plus a sports bag and beauty case.