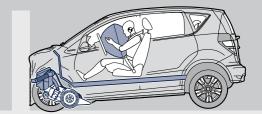

### Personal protection for all

Passive safety in the A-Class

Even if the worst comes to the worst, you can depend on the A-Class to look after you. In a front-end collision, its unique construction allows the engine and transmission to slide down the sloping pedal floor and under the passenger compartment, significantly reducing the risk of injury to its occupants.

The A-Class takes instant action in rear-end collisions too, moving the head restraints forward in order to prevent whiplash injuries. It also helps the emergency services to locate the vehicle in the event of an accident, switching on the interior lighting (if set to auto) as

soon as the airbags or seat belt pre-tensioners are deployed.