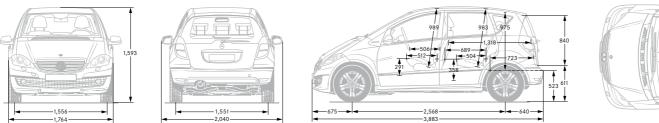

| 185/65 R 15     |  |
| - (32.1)        | 52.3 (-)                 | - (40.4)        | 46.3 (40.4)     |  |
| - (49.6)        | 72.4 (-)                 | - (64.2)        | 67.3 (64.2)     |  |
| - (41.5)        | 62.8 (-)                 | - (52.3)        | 57.6 (52.3)     |  |
| - (159)         | 118 (-)                  | - (142)         | 128 (142)       |  |
| EU5             | EU5                      | EU5             | EU5             |  |
| 54/6            | 54/6                     | 54/6            | 54/6            |  |
| (-) 1,279       | 1,325 (-)                | (-) 1,370       | 1,355 (1,380)   |  |
| 1,770           | 1,835                    | 1,835           | 1,830           |  |
|                 |                          |                 |                 |  |



K



All measurements in millimetres. Measurements shown are average values applicable to unladen standard models

Take-back of end-of-life vehicles. Coming full circle. At the end of its long life, you can return your A-Class to us for environment-friendly disposal in accordance with the EC End-of-Life Vehicle Directive.<sup>1</sup> But that day lies a long way off.

Applies in accordance with national regulations to vehicles up to 3.5 t permissible gross weight. The A-Class has met the statutory regulations governing the suitability of the vehicle's design for reuse and recycling for a number of years now. A network of vehicle take-back depots and dismantlers has been established which will process your vehicle in an environment-friendly manner. The ways in which both vehicles and part