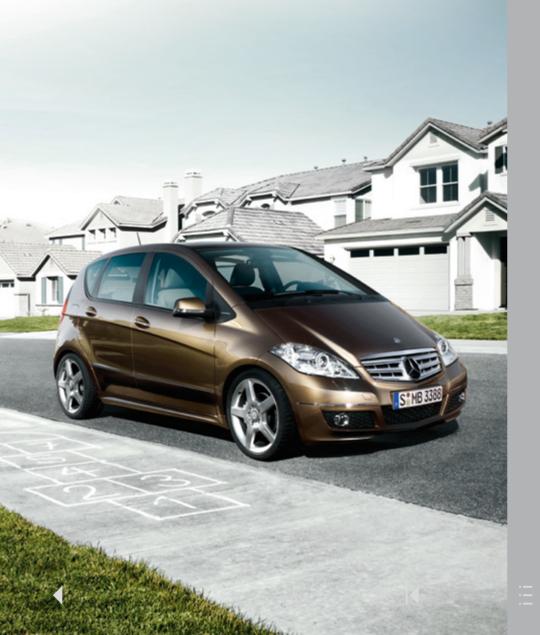

## Follow your heart – or your head

The versatile and stylish A-Class

All too often the heart says yes, but the head begs to differ. With the A-Class, however, they're sure to agree. Its high seating position and spacious, versatile cabin make it a highly rational choice. And yet its distinctive one-box design and eye-catching grille, bumpers and headlamps make it an emotionally satisfying one too. What's more, it now looks fresher than ever, with more defined bumpers, a more tapered grille and more striking headlamps. So why not follow your heart and listen to your head? They'll both point you towards your Mercedes-Benz Retailer.

#### A pleasure trip for the eyes

The stylish A-Class exterior

There's so much to see with an A-Class – and not just because of the excellent all-round visibility. The exterior, too, is a treat for any driver's eyes. From the sharply raked front end to the swept-back roof line, its profile is as attractive as it is unmistakable, with a sporty short aerial that further enhances the dynamic lines. Body-colour exterior mirrors and door handles add a touch of elegance, while the large vertical tail light clusters and low bumper make for a highly distinctive rear.