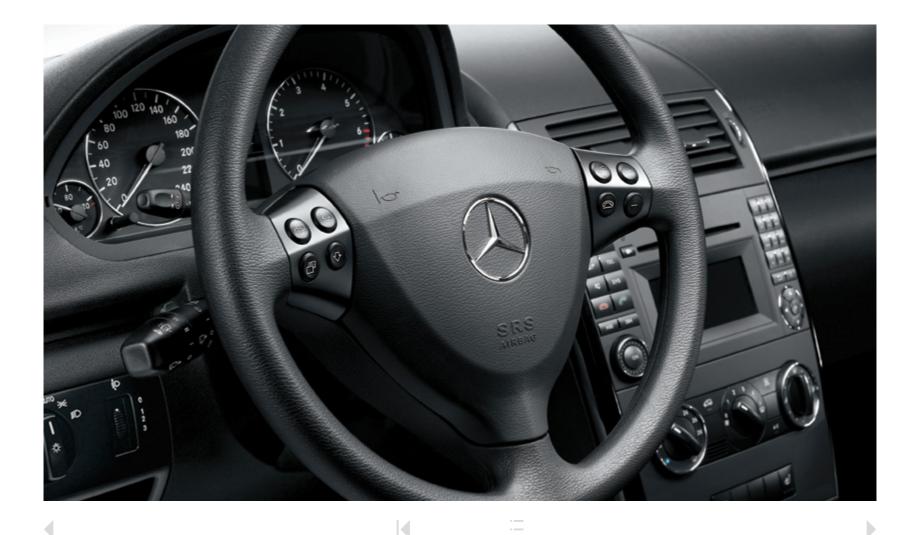

#### A truly hands-on approach

Multi-function steering wheel and ISOFIX child seat attachments

The best place for your hands is, of course, on the wheel. Which is why every A-Class comes with a multi-function steering wheel that puts a range of useful functions at your fingertips. It enables you to adjust the volume of the audio system for instance, operate your mobile phone or access trip computer information – all without taking your hands off the wheel or your eyes off the road. For an equally firm grip on child seats, the A-Class is also equipped with ISOFIX points on the outer rear seats. They enable the seats to be attached directly to the car's body, limiting the potential for incorrect fitting and therefore reducing the risk of injury to the child in emergency braking or collisions.