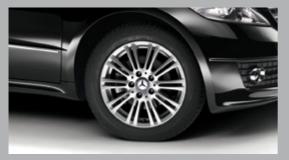

### Wheels for your A-Class

The A-Class offers a choice of nine eye-catching wheel designs, with 15" steel wheels as standard for the Classic SE and 16" alloy wheels for the Elegance SE and Avantgarde SE. In addition, there's a wide range of optional alloy wheels, including 17" 7-spoke alloy wheels that are exclusive to the Sports Package and 18" AMG 5-spoke alloy wheels in Sterling Silver.

15" 7-hole steel wheels (standard on Classic SE)

16" 10-twin-spoke alloy wheels (standard on Elegance SE)

16" 5-spoke alloy wheels (standard on Avantgarde SE)

16" 7-spoke alloy wheels (optional on all models)