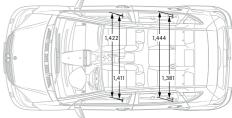

## Have a pleasant journey

The A-Class cabin

With the A-Class, arguments over who's going to sit where are a thing of the past. Instead, everyone gets to travel in space and comfort, with generous accommodation for both front and rear seat passengers. There's plenty of light for all too, thanks to the large windscreen and windows, while the optional panoramic louvred glass sunroof enables you to open your A-Class to the skies.

The ergonomically designed seats, standard climate control system and multi-function steering wheel further add to the high levels of comfort and convenience, while the easy-to-read instruments and trip computer tell you everything you need to know at a glance. Naturally, the entire cabin is finished in only the highest-quality materials – after all, you wouldn't expect any less from a Mercedes-Benz.