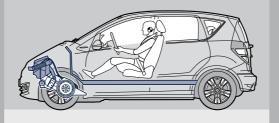

### Personal protection for all

Passive safety in the A-Class

Even if the worst comes to the worst, you can depend on the A-Class to look after you. In a front-end collision, its unique construction allows the engine and transmission to slide down the sloping pedal floor and under the passenger compartment, significantly reducing the risk of injury to its occupants.

The A-Class takes instant action in rear-end collisions too, moving the head restraints forward in order to prevent whiplash injuries. It also helps the emergency services to locate the vehicle in the event of an accident, switching on the interior lighting (if set to auto) as

soon as the airbags or seat belt pre-tensioners are deployed.