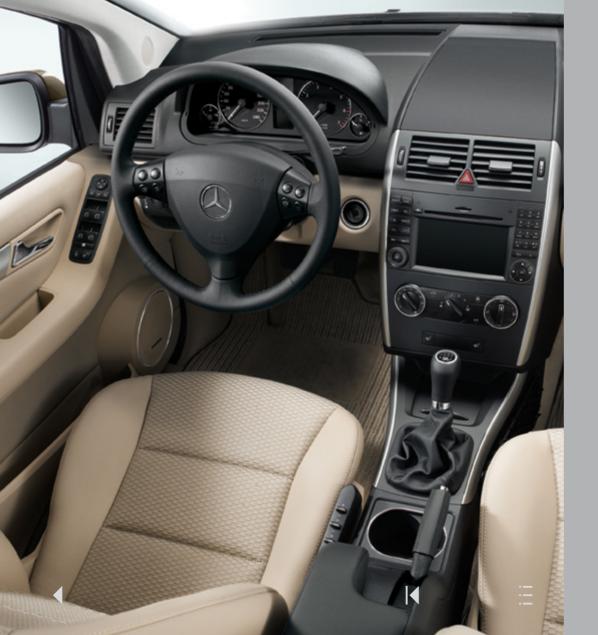

## Have a pleasant journey

The A-Class cabin

With the A-Class, arguments over who's going to sit where are a thing of the past. Instead, everyone gets to travel in space and comfort, with generous accommodation for both front and rear seat passengers. There's plenty of light for all too, thanks to the large windscreen and windows, while the optional panoramic louvred glass sunroof enables you to open your A-Class to the skies.

The ergonomically designed seats, standard climate control system and multi-function steering wheel further add to the high levels of comfort and convenience, while the easy-to-read instruments and trip computer tell you everything you need to know at a glance. Naturally, the entire cabin is finished in only the highest-quality materials – after all, you wouldn't expect any less from a Mercedes-Benz.