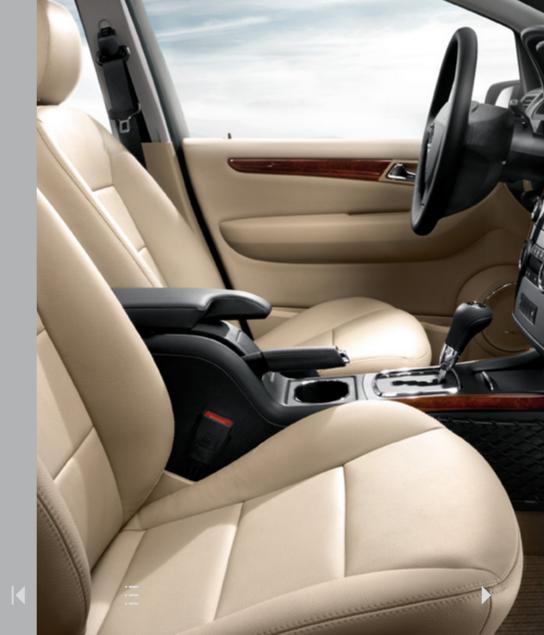

## Have a pleasant journey

The A-Class cabin

With the A-Class, arguments over who's going to sit where are a thing of the past. Instead, everyone gets to travel in space and comfort, with generous accommodation for both front and rear seat passengers. There's plenty of light for all too, thanks to the large windscreen and windows, while the optional panoramic louvred glass sunroof enables you to open your A-Class to the skies.

The ergonomically designed seats, standard climate control system and multi-function steering wheel further add to the high levels of comfort and convenience, while the easy-to-read instruments and trip computer tell you everything you need to know at a glance. Naturally, the entire cabin is finished in only the highest-quality materials – after all, you wouldn't expect any less from a Mercedes-Benz.