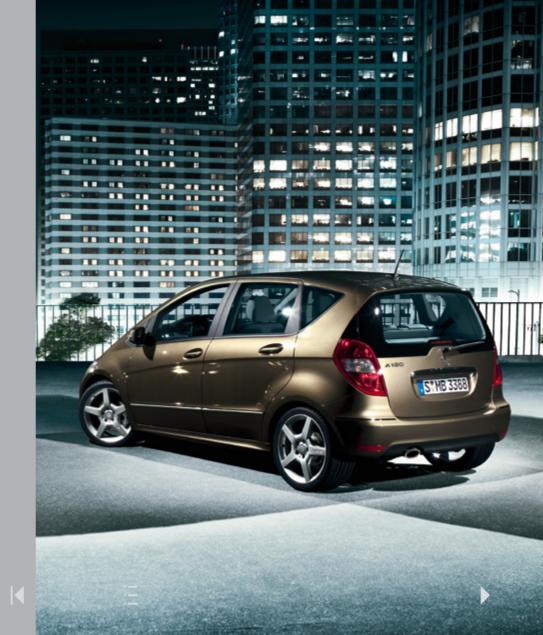

## Follow your heart – or your head

The versatile and stylish A-Class

All too often the heart says yes, but the head begs to differ. With the A-Class, however, they're sure to agree. Its high seating position and spacious, versatile cabin make it a highly rational choice. And yet its distinctive one-box design and eye-catching grille, bumpers and headlamps make it an emotionally satisfying one too. What's more, it now looks fresher than ever, with more defined bumpers, a more tapered grille and more striking headlamps. So why not follow your heart and listen to your head? They'll both point you towards your Mercedes-Benz Retailer.

#### A pleasure trip for the eyes

The stylish A-Class exterior

There's so much to see with an A-Class – and not just because of the excellent all-round visibility. The exterior, too, is a treat for any driver's eyes. From the sharply raked front end to the swept-back roof line, its profile is as attractive as it is unmistakable, with a sporty short aerial that further enhances the dynamic lines. Body-colour exterior mirrors and door handles add a touch of elegance, while the large vertical tail light clusters and low bumper make for a highly distinctive rear.