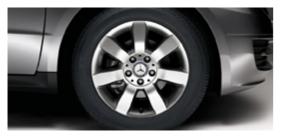

### Wheels for your A-Class

The A-Class offers a choice of nine eye-catching wheel designs, with 15" steel wheels as standard for the Classic SE and 16" alloy wheels for the Elegance SE and Avantgarde SE. In addition, there's a wide range of optional alloy wheels, including 17" 7-spoke alloy wheels that are exclusive to the Sports Package and 18" AMG 5-spoke alloy wheels in Sterling Silver.

15" 7-hole steel wheels (standard on Classic SE)

16" 10-twin-spoke alloy wheels (standard on Elegance SE)

16" 5-spoke alloy wheels (standard on Avantgarde SE)

16" 7-spoke alloy wheels (optional on all models)