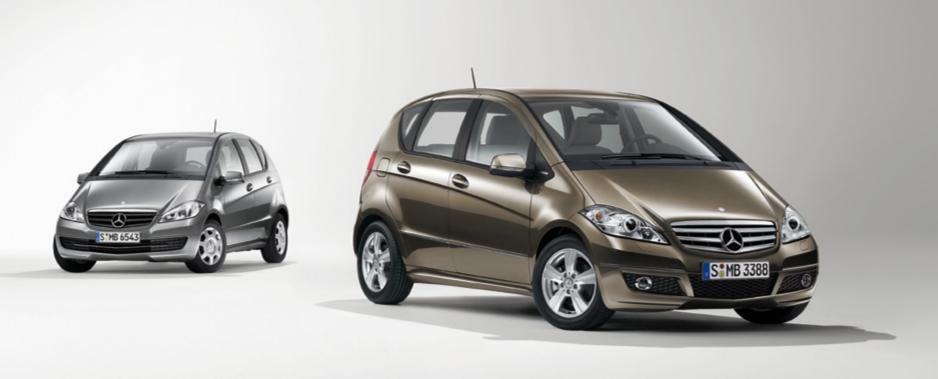

## Follow your heart – or your head

The versatile and stylish A-Class

All too often the heart says yes, but the head begs to differ. With the A-Class, however, they're sure to agree. Its high seating position and spacious, versatile cabin make it a highly rational choice. And yet its distinctive one-box design and eye-catching grille, bumpers and headlamps make it an emotionally satisfying one too. What's more, it now looks fresher than ever, with more defined bumpers, a more tapered grille and more striking headlamps. So why not follow your heart and listen to your head? They'll both point you towards your Mercedes-Benz Retailer.

#### A pleasure trip for the eyes

The stylish A-Class exterior

There's so much to see with an A-Class – and not just because of the excellent all-round visibility. The exterior, too, is a treat for any driver's eyes. From the sharply raked front end to the swept-back roof line, its profile is as attractive as it is unmistakable, with a sporty short aerial that further enhances the dynamic lines. Body-colour exterior mirrors and door handles add a touch of elegance, while the large vertical tail light clusters and low bumper make for a highly distinctive rear.

# More freedom of choice for drivers

The many varieties of A-Class

You know what you're looking for in a car. Which is why the A-Class leaves all the key decisions to you.

The highly versatile 5-door body style is available in Classic SE, Elegance SE and Avantgarde SE model lines. There's also a wide range of petrol and diesel engines, manual or automatic transmissions, and an options list that caters for almost every wish.