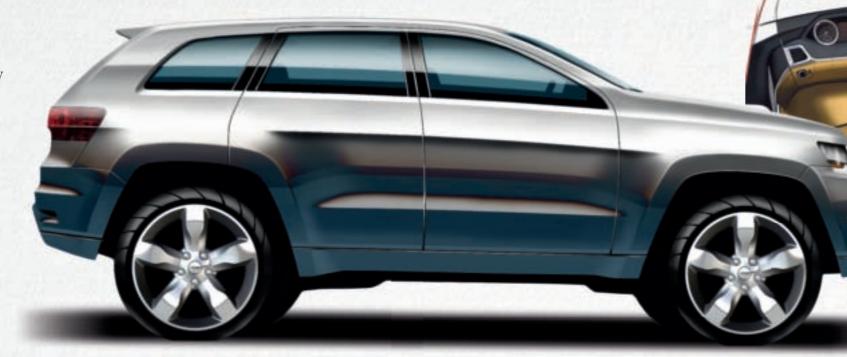

SCULPTED AND ATHLETIC. Meet the heir to Grand Cherokee's nearly 20-year heritage of original, innovative design. Nearly every exterior surface has been redesigned to improve aerodynamics and reduce noise, vibration, and harshness.

Limited shown with optional performance pack

SCULPTED AND ATHLETIC. + Grand Cherokee's muscular profile speaks volumes about its capabilities – as strong and focused as an Olympic athlete. Its presence is at once contemporary and timeless.