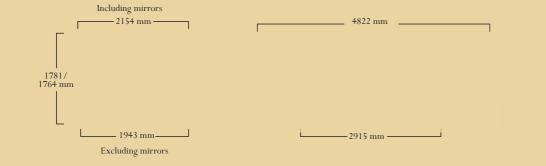

4.0 (8.3)<br>39.2 (7.2)<br>27.4 (10.3) | loating calliper with ABS<br>1764 4822 1943 2915 1628 / 1634<br>Drive II*<br>205 / 238 25 / 23 / 18 508 2.72:1<br>2272 2949 677 7 3500 750 93 750 93 782 1554<br>8.2 126<br>34.0 (8.3) 39.2 (7.2) 27.4 (10.3) ro 5                                                                                                                                                                                 | mm) with ABS, aluminium block<br>housing<br>Fixed 4 piston caliper (28, 32 mm<br>with ABS, aluminium block housi<br>1749<br>4846<br>1954<br>2915<br>1699 / 1661<br>Quadra-Trac <sup>®</sup> Active on Deman<br>210<br>18,45 / 21,9 / 17,84<br>508<br>N/A<br>2458<br>2949<br>491<br>2268<br>750<br>93<br>782<br>1554<br>5,1<br>160<br>20.0 (14.1)<br>28.0 (10.1)<br>13.5 (20.9) |



2

\* All specification is indicative and subject to change.



|                                                                                                                                                                                                                                                                                                                                                                                                                                                                                                                                                                                                                                                                                                                                            | Limited