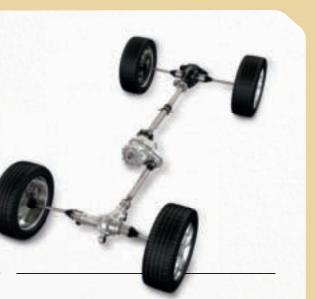

# IT'S A 4x4 WORLD

▼ONFIDENCE TO GO ANYWHERE, DO ANYTHING<sup>®</sup> IS BORN AND BRED IN VEVERY JEEP, BRAND TRANSFER CASE. JEEP TRAIL-READY 4x4s PERFORM TO RIGOROUS STANDARDS IN FIVE CATEGORIES: ARTICULATION, MANOEUVRABILITY, TRACTION, GROUND CLEARANCE, AND WATER FORDING. KEEP MOVING FORWARD, NO MATTER WHAT LIES AHEAD.

QUADRA-TRAC II<sup>®</sup> offers all-speed traction control to help keep you on course. If wheel slippage occurs, up to 100 percent of the available torque can be routed to the axle with the most traction. Low-range provides rockcrawling prowess. Limited models only.

QUADRA-DRIVE II® puts ultimate capability at hand with its Electronic Limited-Slip Differential (ELSD) that transfers 100 percent of torque to the wheel(s) with traction. Overland and Overland Summit only.