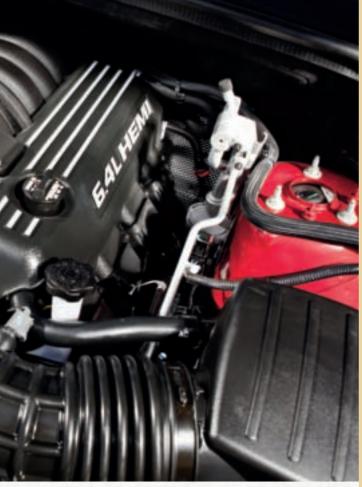

THRILLING. + When its intimidating 6.4 V8 engine takes off, SRT8<sup>®</sup> is fuelled by 461 bhp\* and 630 Nm of torque\*, launching you from 0-62 mph in around 5 seconds<sup>\*</sup>. The engine's Fuel Saver Technology optimises fuel efficiency when V8 power is not required, with no sacrifice in performance.