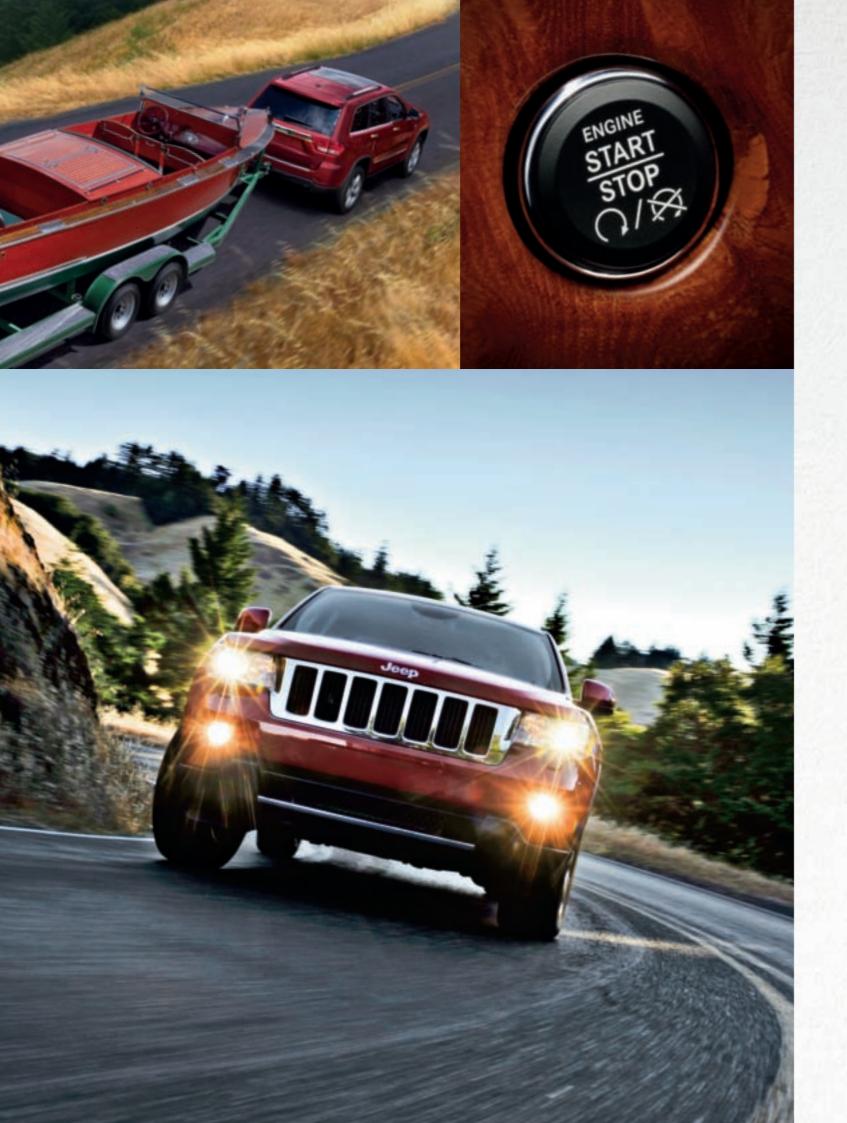

TRAILER SWAY CONTROL (TSC). Crosswinds and traffic hold no sway over you and your payload. As part of ESC, TSC helps keep the equipment you tow safely on course and under control.

RAIN-SENSITIVE WINDSCREEN WIPERS AND RAIN BRAKE SUPPORT. Storm clouds hold little influence over your daily drive. Front wipers activate when raindrops are detected and a smart brake system helps dry the brake discs on wet roads.

#### ADAPTIVE CRUISE CONTROL (ACC).

ACC automatically adjusts cruising speed to maintain a preset distance between your Grand Cherokee and the crowd ahead.

HILL DESCENT CONTROL (HDC) AND HILL START ASSIST (HSA). These systems are always at your beck and call when you need to get safely up and down the mountain.

ELECTRONIC ROLL MITIGATION (ERM). If things get rough, Grand Cherokee's ERM takes immediate action to help you maintain stability and remain under control.

ANTILOCK BRAKE SYSTEM (ABS). The benefits of ABS on slippery, wet roads are widely known. This advanced system knows when you're driving over rough terrain and adjusts accordingly to help keep you in optimum control.