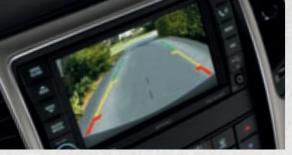

PARKSENSE FRONT AND REAR PARK ASSIST SYSTEM AND PARKVIEW<sup>™</sup> REAR BACK UP CAMERA. Back in and out with grace. These systems help bring previously hidden rear objects to your attention, either on-screen or with an audible warning, in good time to react.