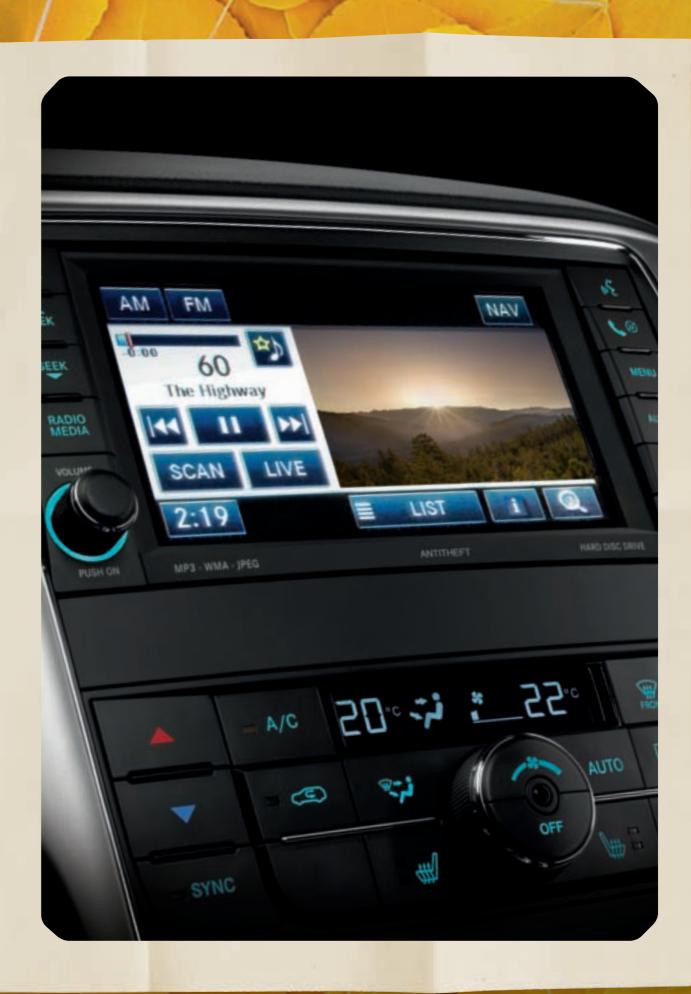

# INFORMED AND WELL-CONNECTED.

STAY CONNECTED. UCONNECT<sup>®</sup> IS AN INTUITIVE HUB FOR ALL YOUR IN-CAR MEDIA. ACCESS YOUR PHONE, RADIO, NAVIGATION SYSTEM AND MP3 PLAYER WHEREVER YOU MAY ROAM USING VOICE COMMAND OR AT THE TOUCH OF A BUTTON.

ENTERTAINMENT. The Grand Cherokee benefits from state of the art in-car entertainment. Turn up the volume with the Alpine<sup>®</sup> Premium Sound System which features a CD player, 30Gb hard drive, USB port, 9 premium speakers, 506 watt amplifier and subwoofer, all accessed through a touchscreen control. The system also allows you to watch DVDs on the screen (whilst parked).

NAVIGATION. A turn-by-turn Satellite Navigation System, standard above Limited, features touchscreen and voice activated controls which can locate nearby restaurants, shopping centres, hospitals, or points of local interest. The system also provides updated traffic reports, road closures and accident information.