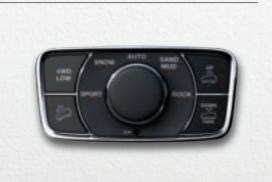

#### SELEC-TERRAIN<sup>™</sup>

Optimal on- and off-road traction is instantly at hand. Five selectable settings electronically coordinate 12 different vehicle management systems to adjust your traction control to match the road ahead. Whether you're caught in snow-covered city streets or climbing backcountry hills, you'll have the confidence to bravely meet all challenges.