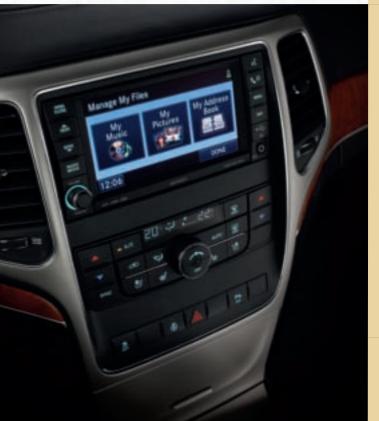

# INFORMED AND WELL-CONNECTED.

STAY CONNECTED. UCONNECT<sup>®</sup> IS AN INTUITIVE HUB FOR ALL YOUR IN-CAR MEDIA. ACCESS YOUR PHONE, RADIO, NAVIGATION SYSTEM AND MP3 PLAYER WHEREVER YOU MAY ROAM USING VOICE COMMAND OR AT THE TOUCH OF A BUTTON.

PHONE. Uconnect Bluetooth<sup>®</sup> is an in-vehicle voice activated communication system that allows you to talk on your phone hands-free. This clever system is also smart enough to synchronise with up to 1000 entries in your phone's address book every time you get into your vehicle.

VOICE COMMAND. You can use Voice Command to select radio stations and record memos whilst keeping your eyes on the road and your hands on the wheel. This smart system technology can also be trained to better recognise your voice and can understand commands in multiple European languages.

ENTERTAINMENT. The Grand Cherokee benefits from state of the art in-car entertainment. Turn up the volume with the Alpine<sup>®</sup> Premium Sound System which features a CD player, 30Gb hard drive, USB port, 9 premium speakers, 506 watt amplifier and subwoofer, all accessed through a touchscreen control. The system also allows you to watch DVDs on the screen (whilst parked).

NAVIGATION. A turn-by-turn Satellite Navigation System, standard above Limited, features touchscreen and voice activated controls which can locate nearby restaurants, shopping centres, hospitals, or points of local interest. The system also provides updated traffic reports, road closures and accident information.