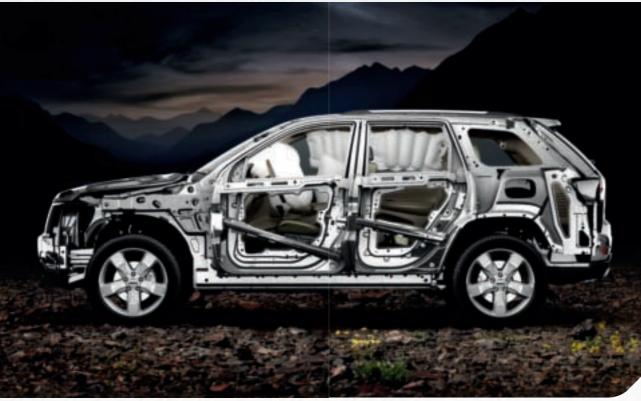

A SAFE, SECURE AIR BAG SYSTEM. Always standard: full-length side-curtain, seat-mounted side-thorax and advanced multistage front air bags all work in tandem to help provide protection.

> keep your Grand Cherokee safely where it belongs. BLIND SPOT MONITORING AND REAR CROSS-PATH DETECTION SYSTEMS. These sentry systems constantly monitor the space between you and other drivers. When a side or rear blind spot is encroached, you're notified via illuminated icons on sideview mirrors or an audible chime.

INDEPENDENT SUSPENSION. + The front and rear suspension and their isolated cradles help absorb troubling bumps as if they were never in your way.

UNIFRAME CONSTRUCTION. + Renowned ultrahigh-strength Jeep<sub>®</sub> engineered UniFrame construction incorporates high-strength steel, adding substantial body stiffness and reduced road noise, giving you one of the quietest rides available in an SUV.