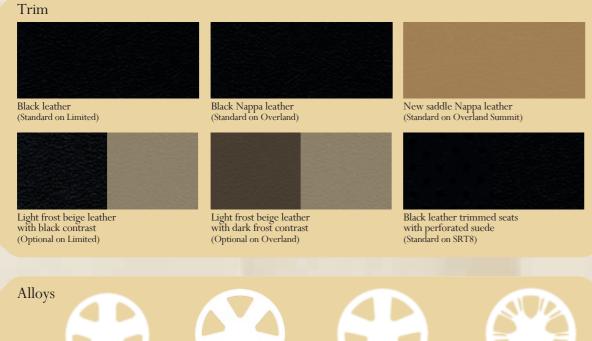

|                    | 0       | 0        | -                  | _    |
| Mineral Grey Metallic Clear Coat   |                    | 0       | 0        | 0*                 | O*   |
| Stone White Clear Coat             |                    | O*      | O*       | -                  | _    |
| Black Forest Green Pearl Coat      |                    | 0       | 0        | -                  | _    |
| Bright Silver Metallic Clear Coat  |                    | 0       | 0        | -                  | O*   |
| Maximum Steel Clear Coat           |                    | 0       | 0        | -                  | _    |
| Winter Chill Pearl Coat            |                    | 0       | 0        | 0                  | -    |

**KEY:** O Optional – Not available \*Non-chargeable colours



18" alloy wheels (Standard on Limited)



A.

20" polished alloy wheels with satin silver painted pockets (Standard on Overland Summit)



20" x 10 alloy wheels (Standard on SRT8)



Chrome accessory mirror caps shown above.



|