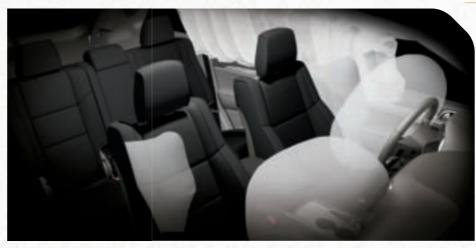

A SAFE, SECURE AIR BAG SYSTEM. Always standard: full-length side-curtain, seat-mounted side-thorax and advanced multistage front air bags all work in tandem to help provide protection.

> keep your Grand Cherokee safely where it belongs. BLIND SPOT MONITORING AND REAR CROSS-PATH DETECTION SYSTEMS. These sentry systems constantly monitor the space between you and other drivers. When a side or rear blind spot is encroached, you're notified via illuminated icons on sideview mirrors or an audible chime.