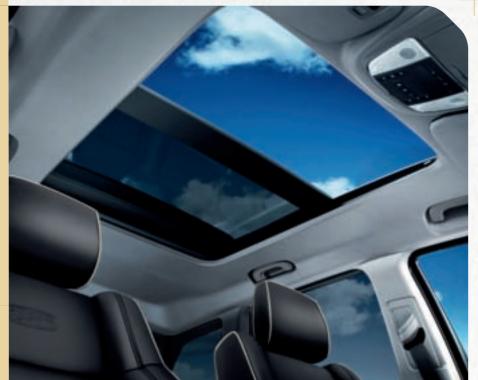

THE SEAT OF LUXURY. + This luxurious interior wraps you in New Saddle leather and Black Olive Ash Burl real wood trim. As rare as it is inviting.

COMMANDVIEW® SUNROOF. + Add this dual paned, sliding-glass ceiling and your travels reveal new vistas. Power open/close control and a power sunshade help keep things cooler when needed.