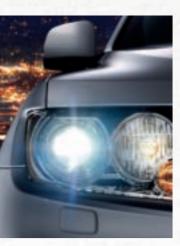

SMARTBEAM<sup>™</sup> HEADLAMPS WITH AUTO-LEVELLING. Brighter, better, safer. Bi-Xenon High Intensity Discharge (HID) headlamps shine up to three times brighter than regular headlamps. An auto-levelling feature keeps lamps focused down at the road ahead. Headlamp washers keep front lamps clean and clear.

THE RIGHT LIGHT. + Bi-Xenon High Intensity Discharge (HID) headlamps have SmartBeam<sup>™</sup> auto-dimming technology that automatically adjust high beams to the surrounding sources of light.

CARGO HOLD. + Configure your interior to suit the situation. The 60/40 split-folding rear seats fold flat to reveal a large rear cargo area that offers up to 1554L of room for your luggage.