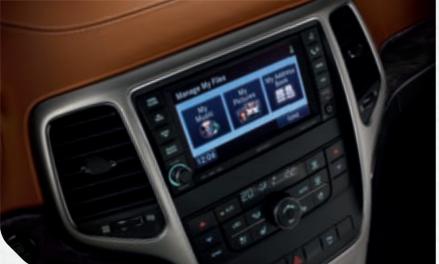

# INFORMED AND WELL-CONNECTED.

STAY CONNECTED. UCONNECT<sup>®</sup> IS AN INTUITIVE HUB FOR ALL YOUR IN-CAR MEDIA. ACCESS YOUR PHONE, RADIO, NAVIGATION SYSTEM AND MP3 PLAYER WHEREVER YOU MAY ROAM USING VOICE COMMAND OR AT THE TOUCH OF A BUTTON.

ENTERTAINMENT. The Grand Cherokee benefits from state of the art in-car entertainment. Turn up the volume with the Alpine<sup>®</sup> Premium Sound System which features a CD player, 30Gb hard drive, USB port, 9 premium speakers, 506 watt amplifier and subwoofer, all accessed through a touchscreen control. The system also allows you to watch DVDs on the screen (whilst parked).

NAVIGATION. A turn-by-turn Satellite Navigation System, standard above Limited, features touchscreen and voice activated controls which can locate nearby restaurants, shopping centres, hospitals, or points of local interest. The system also provides updated traffic reports, road closures and accident information.