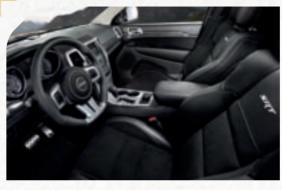

VROOM ROOM. + The cockpit has a leather-wrapped, heated steering wheel with a flat bottom, deeply bolstered leather seats with suede inserts and carbon-fibre accent trim. The SRT8's high-performance audio system pumps out 825 watts of sound via 19 speakers, including a 10-inch subwoofer.