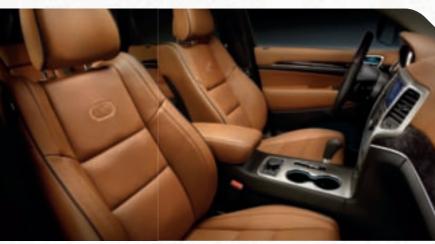

### AN ARTIST'S EYE FOR DETAIL. Interior designers took exceptional care and

attention with Grand Cherokee's cabin. Soft-touch accents, hands-free technology and utterly luxurious amenities are crafted with an artisan's eye for detail.

ADVANCED TECHNOLOGY INFUSION. + Limited's leather-trimmed interior is brimming with standard technological advancements, including a Media Centre outfitted with the safe and convenient voice-activated Uconnect<sup>®</sup> Phone for up to seven Bluetooth<sup>®</sup> compatible phones. Heated seats warm passengers in the first and second rows.

keep the view fresh.

LEATHER-WRAPPED GLORY. + An eight-way power driver's seat with power lumbar control is standard. It sits before a heated, leather-wrapped steering wheel and a leather-wrapped and stitched instrument panel.