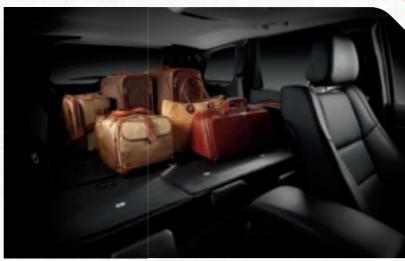

THE RIGHT LIGHT. + Bi-Xenon High Intensity Discharge (HID) headlamps have SmartBeam<sup>™</sup> auto-dimming technology that automatically adjust high beams to the surrounding sources of light.

CARGO HOLD. + Configure your interior to suit the situation. The 60/40 split-folding rear seats fold flat to reveal a large rear cargo area that offers up to 1554L of room for your luggage.