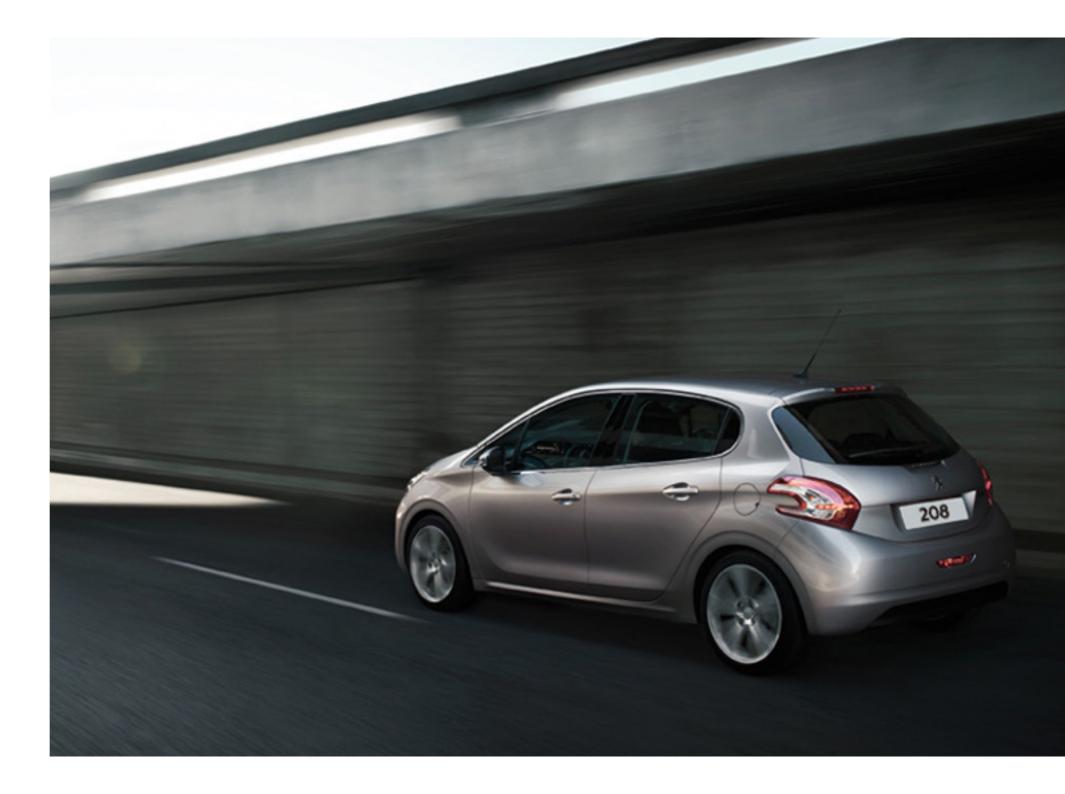

#### AGILE AND EFFICIENT

The 208 mirrors the way technology has changed. It's designed for a new generation: compact and high-performance, cutting down on weight and CO, emissions. There's generous space for passengers. And a high level of digital integration including touch-screen and Bluetooth® technology.