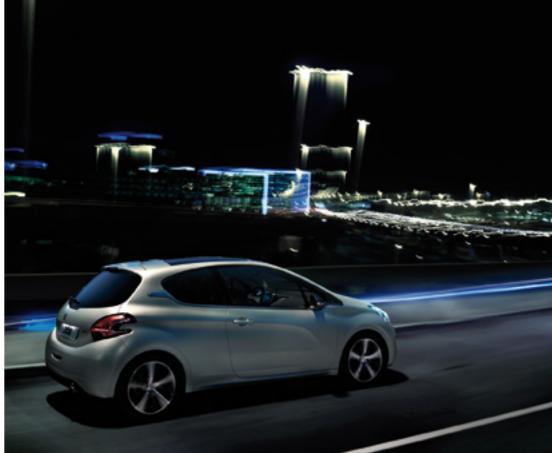

## A REGENERATION OF STYLE

The 208 sees a fresh take on Peugeot's contemporary style. Floating grille, lighting signature, 'boomerang' rear lights – every tiny detail has been designed to work in harmony.

#### SENSUAL AND REFINED

Feast your eyes. It's sculpted and athletic but there's a powerful sophistication in the styling too. Just as a '2' series car should be.