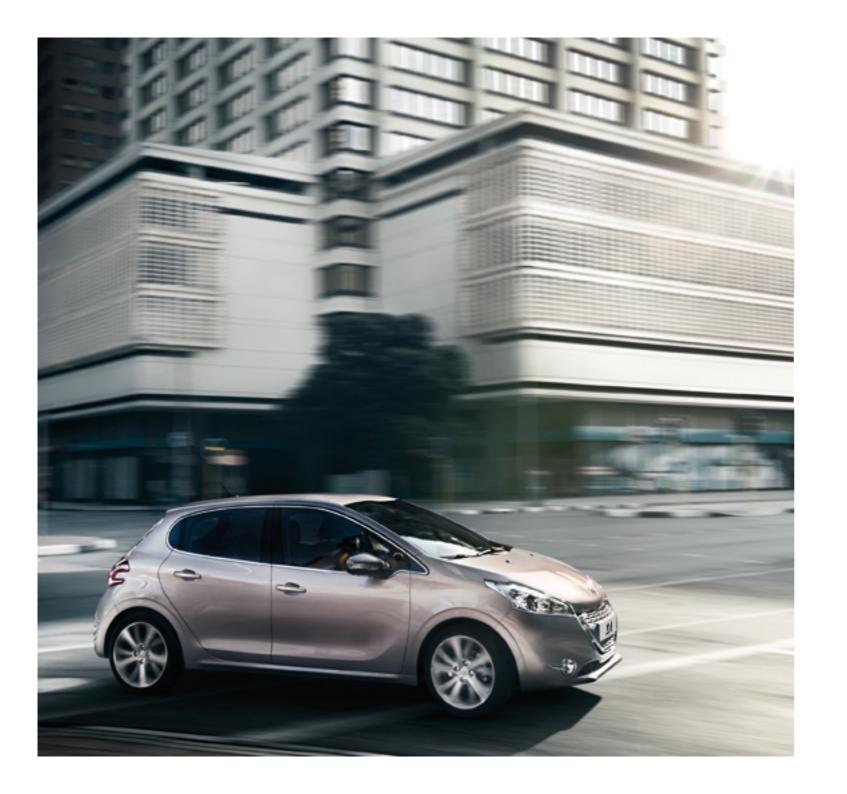

## A REGENERATION OF STYLE

The 208 sees a fresh take on Peugeot's contemporary style. Floating grille, lighting signature, 'boomerang' rear lights – every tiny detail has been designed to work in harmony.

#### SENSUAL AND REFINED

Feast your eyes. It's sculpted and athletic but there's a powerful sophistication in the styling too. Just as a '2' series car should be.