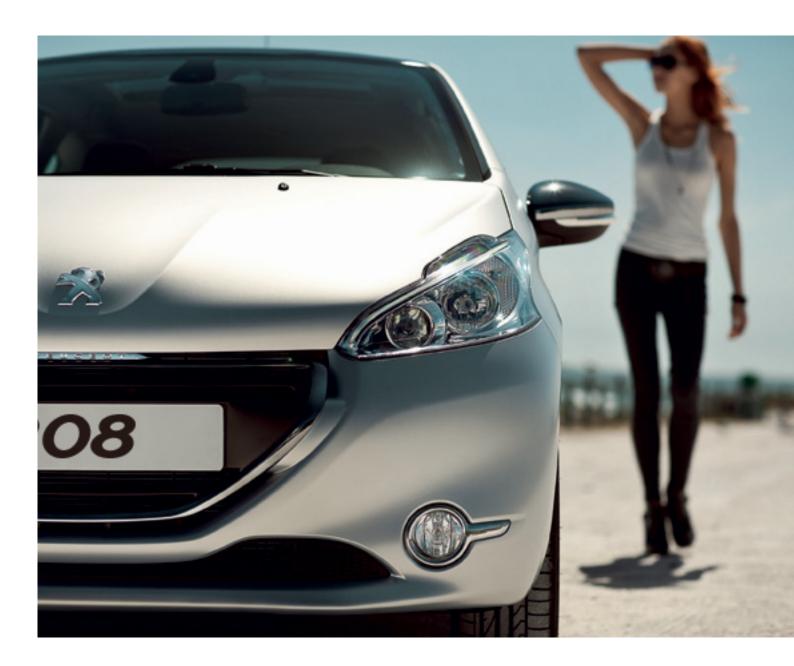

## A REGENERATION OF STYLE

The 208 sees a fresh take on Peugeot's contemporary style. Floating grille, lighting signature, 'boomerang' rear lights – every tiny detail has been designed to work in harmony.

#### SENSUAL AND REFINED

Feast your eyes. It's sculpted and athletic but there's a powerful sophistication in the styling too. Just as a '2' series car should be.