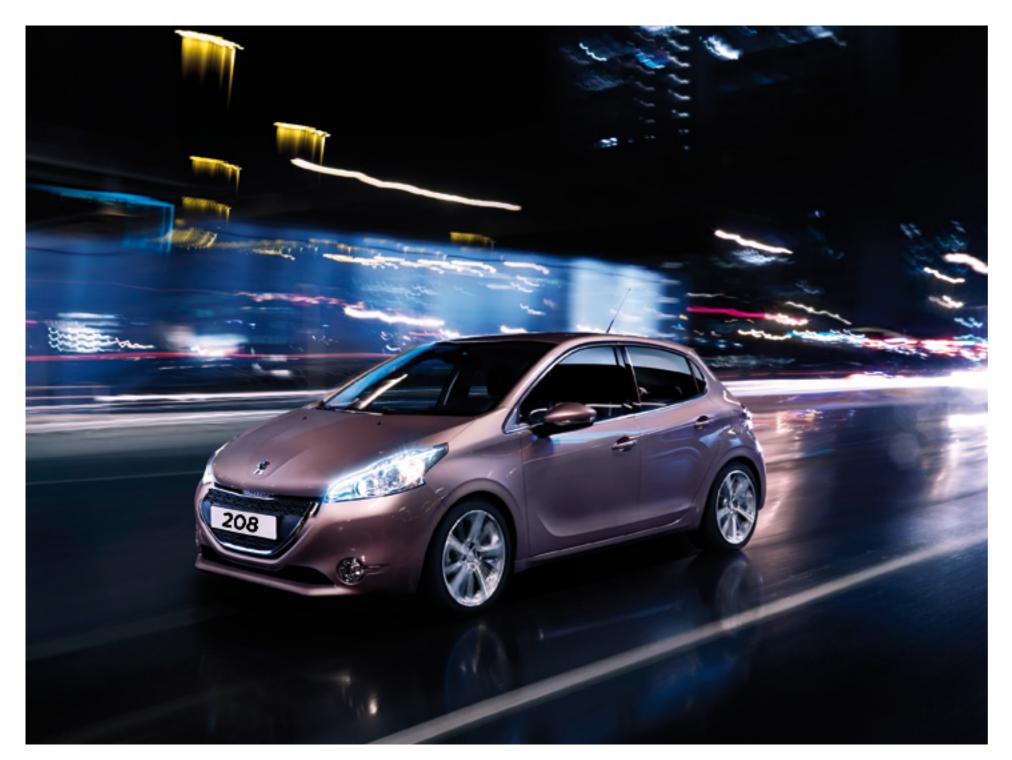

## A REGENERATION OF STYLE

The 208 sees a fresh take on Peugeot's contemporary style. Floating grille, lighting signature, 'boomerang' rear lights – every tiny detail has been designed to work in harmony.

#### SENSUAL AND REFINED

Feast your eyes. It's sculpted and athletic but there's a powerful sophistication in the styling too. Just as a '2' series car should be.