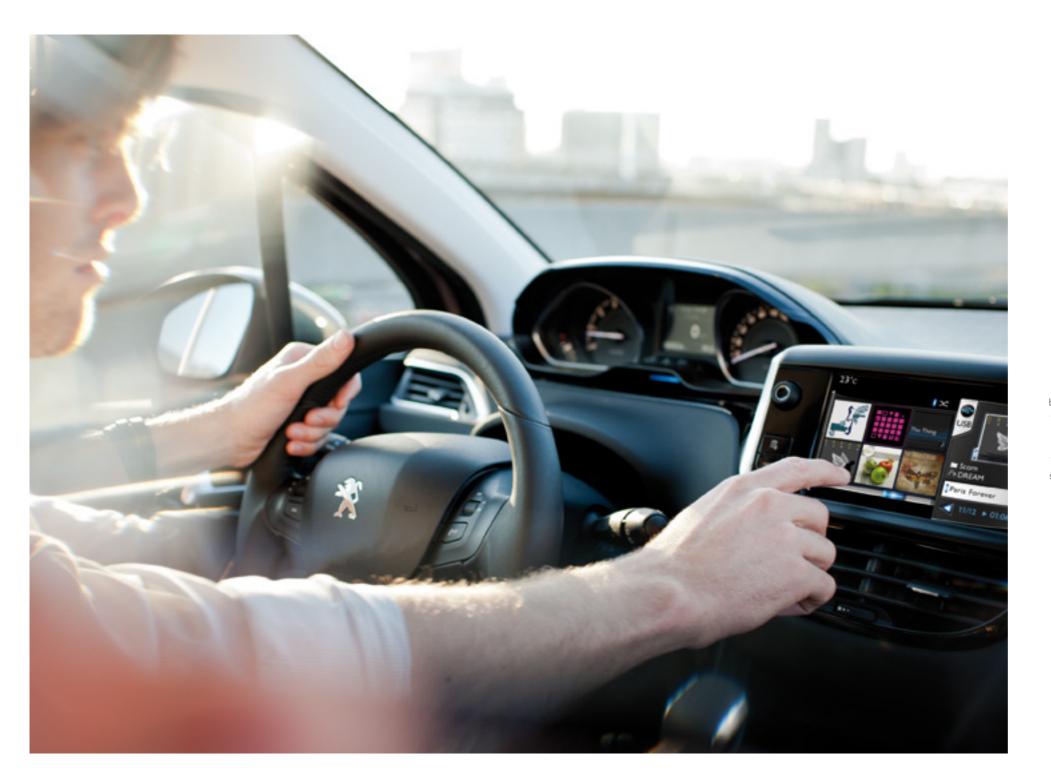

#### AGILE AND EFFICIENT

The 208 mirrors the way technology has changed. It's designed for a new generation: compact and high-performance, cutting down on weight and CO, emissions. There's generous space for passengers. And a high level of digital integration including touch-screen and Bluetooth® technology.

#### DARING TO RETHINK THE PAST

The driving position is a genuine breakthrough. It's been entirely redesigned to feel intuitive and user-friendly, allowing you to feel more connected with the car.

The steering wheel is deliberately smaller, so you don't have to peer over it to see the controls. There's an eye-level instrument panel and a large touch-screen next to it. It's a new level of safety, practicality and driving pleasure.