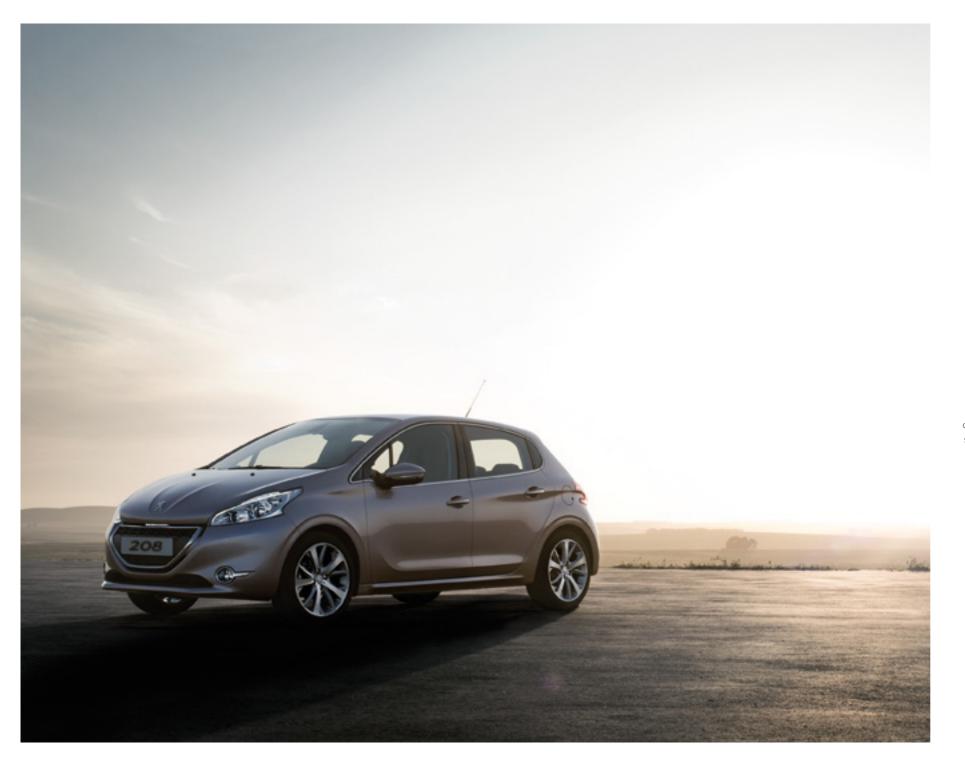

## TALK ABOUT REGENERATION

It's a daring step. We've reinvented the principles that created the '2 series'.

For the new 208 the theme is regeneration – in terms of structure, style, technology and the environment.

#### AGILE AND EFFICIENT

The 208 mirrors the way technology has changed. It's designed for a new generation: compact and high-performance, cutting down on weight and CO, emissions. There's generous space for passengers. And a high level of digital integration including touch-screen and Bluetooth® technology.