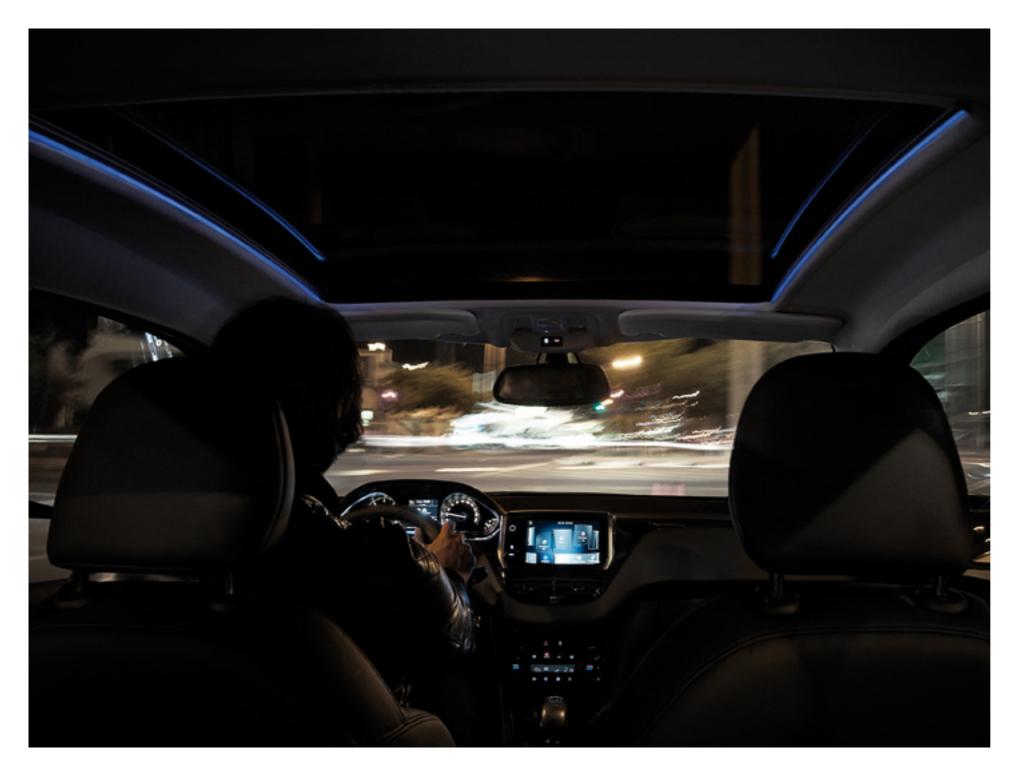

# SOPHISTICATED RIGHT DOWN TO THE LAST DETAIL

The interior lighting has been completely reworked. The displays, backlit controls and blue-tinged lighting pick out the panoramic glass roof and add to the contemporary feel.

## LET YOUR BODY DRIVE

In the 208 you'll experience a luxurious combination of comfort and roadholding ability.

The pleasure of driving has always been at the heart of Peugeot. Now it's been rekindled.

Coventry CV3 1ND