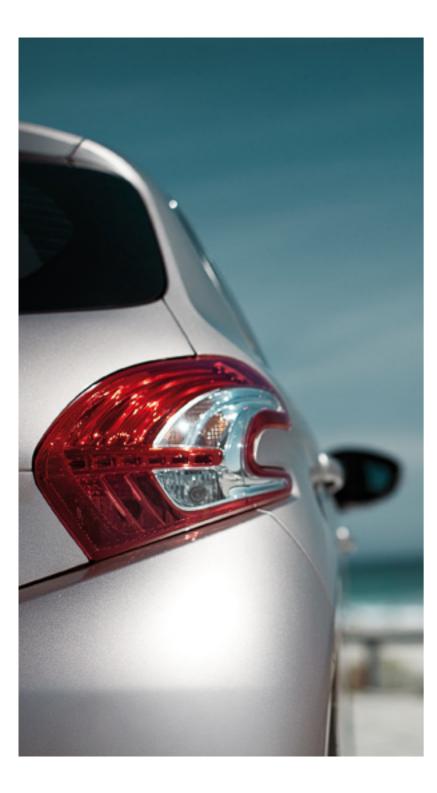

## A REGENERATION OF STYLE

The 208 sees a fresh take on Peugeot's contemporary style. Floating grille, lighting signature, 'boomerang' rear lights – every tiny detail has been designed to work in harmony.