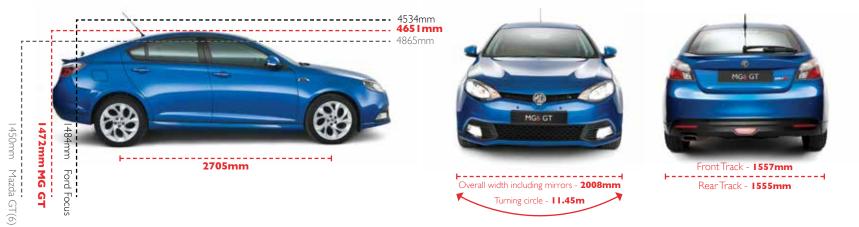

drive, you'll enjoy MG certainty at busy junctions and an impressive 37.7mpg in traffic, and of course second glances as standard.

#### DTi-TECH

If rugged power and torque is more your style, the stunning all new MG DTi-TECH Diesel engine has been designed and engineered in the UK for you! Complete with six-speed gearbox which produces I50PS with 350Nm of torque, you won't find more pulling power per pound anywhere in the market! Suitable for weekends away, towing your caravan or just the daily commute, the diesel engine is a must if you're a high mileage driver and still want impressively low running costs.

Choose MG and choose a car which suits your lifestyle - whatever you enjoy doing





















#### Style comes in every colour

MG6 GT



#### Does it fit with your life?



▲ 18" Alloy wheel + Leather interior (TSE trim)

#### Luxury comes in every colour





▲ Magnette 18" Alloy wheel + Leather interior

#### Does it fit with your life?



| 160PS2 JSNM 1.01. Turbocharged perrol engine 150PS2 JSNM 1.01. Turbocharged diesel engine 150PS2 diese das diesel engine 150PS2 diesel diesel engin | MG6 features  ENGINE & TRANSMISSION                    | MG6 GT S | MG6 GT S<br>DTI-TECH | MG6 GT SE | MG6 GT SE | MG6 GT TSE | MG6 GT TSE<br>DTI-TECH | <b>MG6 Wagnette</b><br>TG-TECH Petrol | <b>MG6 Magnette</b><br>DT-TECH Desel |
|--------------------------------------------------------------------------------------------------------------------------------------------------------------------------------------------------------------------------------------------------