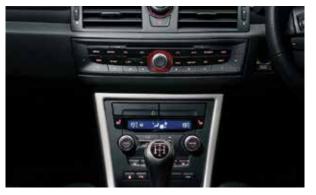

Press the one-touch start, relax into your heated leather sports seats, set the dual zone climate control, stay connected with the Bluetooth connection and built-in microphone, select 'traffic avoidance' on your integrated sat nav and let cruise control effortlessly get you there.

#### Dual zone climate contol

Cool feet for you, warm feet for her, now you can both stay comfortable all journey long.

#### Integrated sat nav

No need to charge your sat nav or remember all the cables, simply select it on the central screen and live Traffic Master updates will keep you ahead of the gueues on every journey.