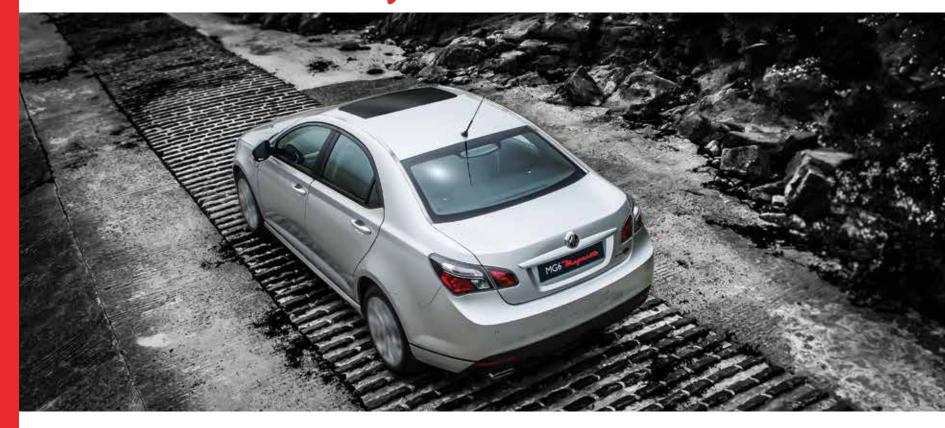

#### Engineered to turn heads

With the unmistakable style of MG, the slick lines of a sports saloon and more luxuries as standard than any other car of this class, the MG6 Magnette has a habit of turning heads about town and making co-workers rather envious.

All round electric windows and chrome detailing

Designed and engineered in Britain 🛦

■ Remote open boot

Integrated reversing camera and rear parking sensors

Body coloured auto-fold electric wing mirrors with integral indicators