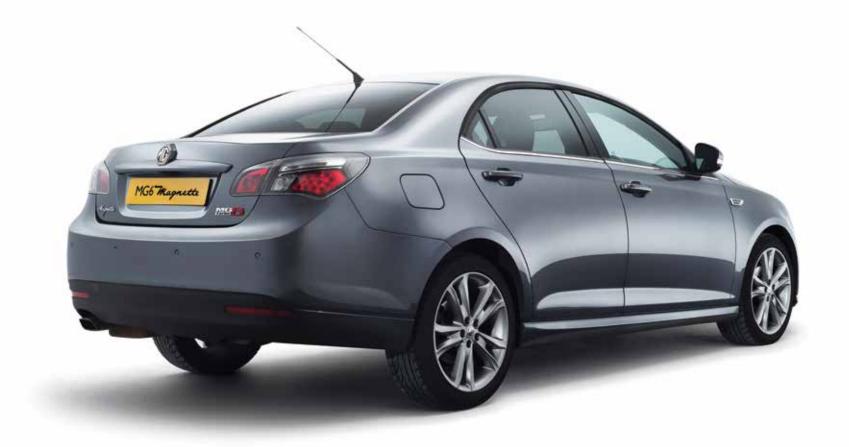

#### Engineered to turn heads

With the unmistakable style of MG, the slick lines of a sports saloon and more luxuries as standard than any other car of this class, the MG6 Magnette has a habit of turning heads about town and making co-workers rather envious.

All round electric windows and chrome detailing

Designed and engineered in Britain 🛦

■ Remote open boot

Integrated reversing camera and rear parking sensors

Body coloured auto-fold electric wing mirrors with integral indicators