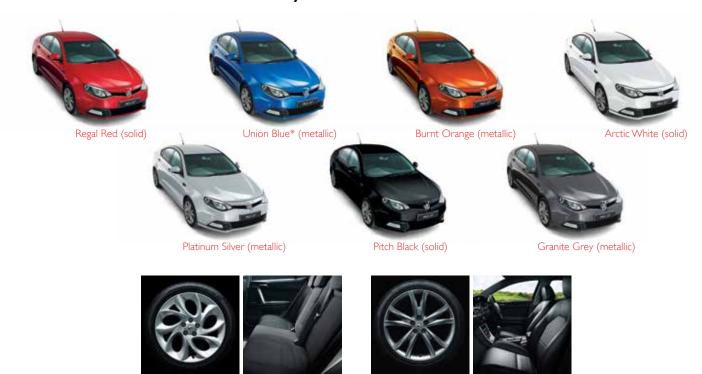

#### Style comes in every colour

MG6 GT

#### Does it fit with your life?

▲ 18" Alloy wheel + Leather interior (TSE trim)

#### Luxury comes in every colour

▲ Magnette 18" Alloy wheel + Leather interior