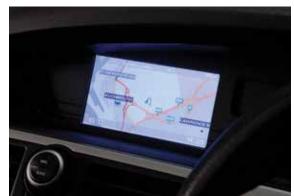

#### Integrated sat nav

No need to charge your sat nav or remember all the cables, simply select it on the central screen and live Traffic Master updates will keep you ahead of the gueues on every journey.