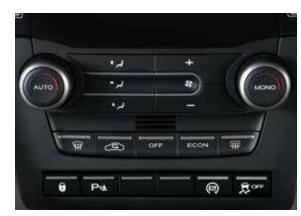

Auto lights-on

Intelligent lighting helps to improve your visibility and safety in tunnels, bad weather or on winter evenings.

#### Auto-dipping mirror

Clever technology helps you avoid the distracting glare of bright lights behind you.

Stop/start technology and six speed gearbox (diesel only) Get great fuel economy in the city and on the open road with the all new MG DTi-TECH diesel engine.