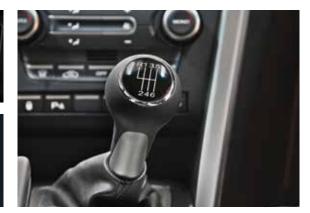

#### Auto-dipping mirror

Clever technology helps you avoid the distracting glare of bright lights behind you.

Stop/start technology and six speed gearbox (diesel only) Get great fuel economy in the city and on the open road with the all new MG DTi-TECH diesel engine.