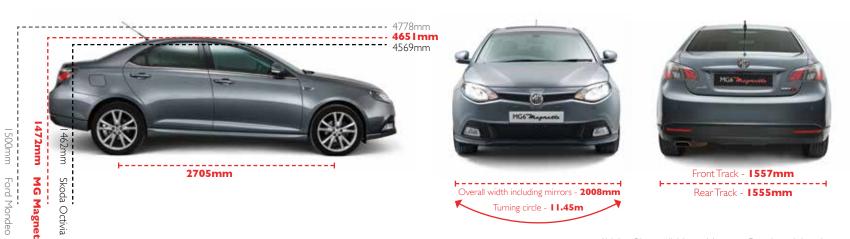

#### Room for comfort, not compromise

The MG6 Magnette is a new breed of sports car. This sports saloon gives you the complete package of comfort, space and performance. Its sleek profile hides away a huge 472 litre boot space - room enough for your golf clubs, several bulging suitcases or briefcases, or just your overnight bag for a weekend away.