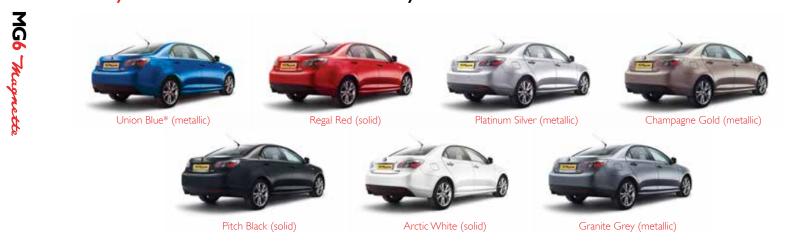

#### Style comes in every colour

MG6 GT

#### Luxury comes in every colour

▲ Magnette 18" Alloy wheel + Leather interior