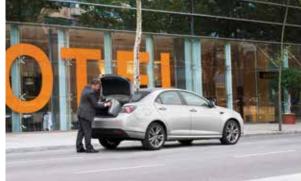

#### Room for comfort, not compromise

The MG6 Magnette is a new breed of sports car. This sports saloon gives you the complete package of comfort, space and performance. Its sleek profile hides away a huge 472 litre boot space - room enough for your golf clubs, several bulging suitcases or briefcases, or just your overnight bag for a weekend away.