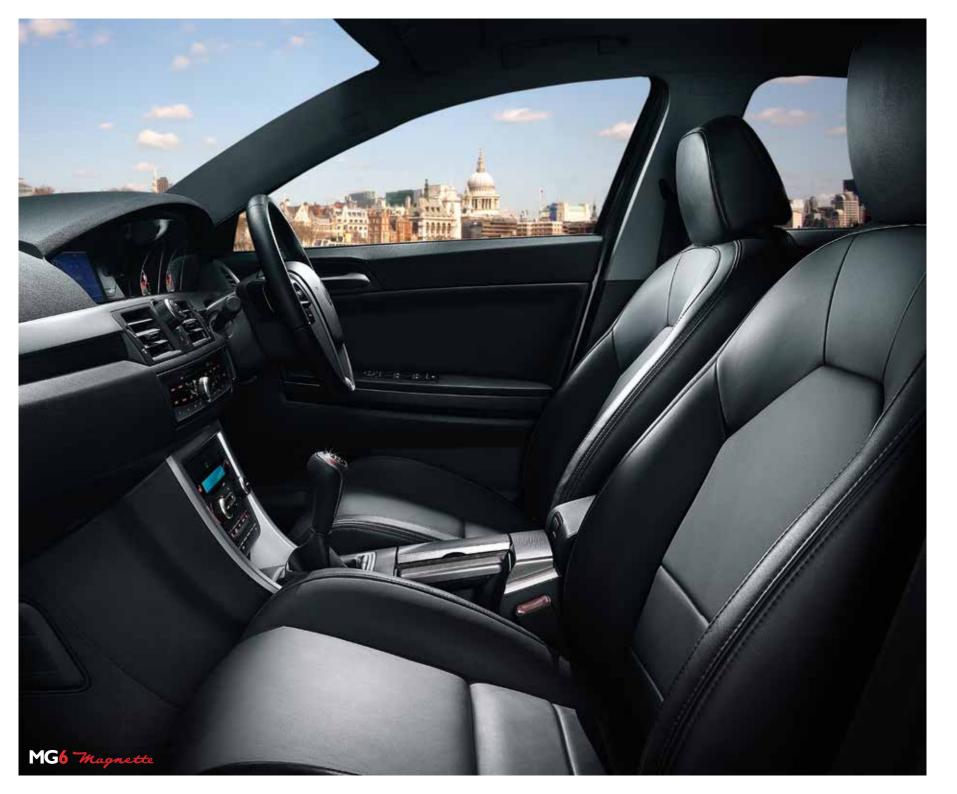

# Comfort is never an after thought

Comfortable, cosy, feeling at home... these aren't the usual words you'd find in a glossy car brochure, but at MG we're proud to say that the MG6 Magnette is the pure pleasure you've always promised yourself, one day.

Press the one-touch start, relax into your heated leather sports seats, set the dual zone climate control, stay connected with the Bluetooth connection and built-in microphone, select 'traffic avoidance' on your integrated sat nav and let cruise control effortlessly get you there.

#### Room for comfort, not compromise

The MG6 Magnette is a new breed of sports car. This sports saloon gives you the complete package of comfort, space and performance. Its sleek profile hides away a huge 472 litre boot space - room enough for your golf clubs, several bulging suitcases or briefcases, or just your overnight bag for a weekend away.