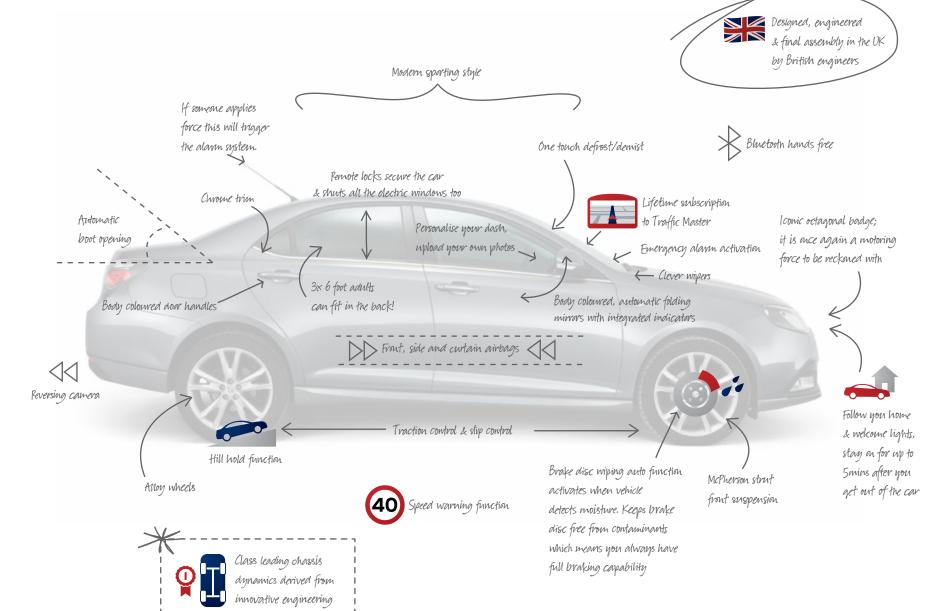

#### SAFE, SOUND AND SECURE

A car this irresistible is sure to make passers-by green with envy, so we gave the MG6 Magnette award-winning security with its drive away locking system, Thatcham category I alarm, immobiliser and perimeter detection, along with fortified body security and enhanced vehicle markings. With all these defences your MG6 Magnette is safe, secure and the lowest insurance group in its class (14E to 15E).

#### TOTAL CONFIDENCE

With 4\* Euro NCAP safety rating, 3 years (or 60,000 miles) manufacturer-backed mechanical warranty, 6 years bodywork warranty and our 3 years comprehensive roadside assistance package as standard, MG gives you absolute confidence to simply enjoy the drive.

#### Engineered to turn heads

With the unmistakable style of MG, the slick lines of a sports saloon and more luxuries as standard than any other car of this class, the MG6 Magnette has a habit of turning heads about town and making co-workers rather envious.

All round electric windows and chrome detailing

Designed and engineered in Britain 🛦

■ Remote open boot

Integrated reversing camera and rear parking sensors

Body coloured auto-fold electric wing mirrors with integral indicators

#### Room for comfort, not compromise

The MG6 Magnette is a new breed of sports car. This sports saloon gives you the complete package of comfort, space and performance. Its sleek profile hides away a huge 472 litre boot space - room enough for your golf clubs, several bulging suitcases or briefcases, or just your overnight bag for a weekend away.

#### Envious? They will be

Pop the lock on the MG6 Magnette you'll see what our 'driven to be different' philosophy means for you.

It means that the MG6 Magnette is always seductively affordable because all those nice-to-haves on other cars, come as standard equipment on the MG6 Magnette. So if you're dreaming of indulging in a leather trimmed luxury interior, sports seats or rear parking sensors and reversing camera to help you keep your parking credentials, you can stop dreaming, sit back and enjoy it all for not a penny more!

#### Dual zone climate contol

Cool feet for you, warm feet for her, now you can both stay comfortable all journey long.

#### Integrated sat nav

No need to charge your sat nav or remember all the cables, simply select it on the central screen and live Traffic Master updates will keep you ahead of the gueues on every journey.

Auto lights-on

Intelligent lighting helps to improve your visibility and safety in tunnels, bad weather or on winter evenings.

#### Auto-dipping mirror

Clever technology helps you avoid the distracting glare of bright lights behind you.

Stop/start technology and six speed gearbox (diesel only) Get great fuel economy in the city and on the open road with the all new MG DTi-TECH diesel engine.

Bluetooth hands-free connection The Magnette makes it easy to stay connected with the office or your family and stay safe.

#### More features as standard