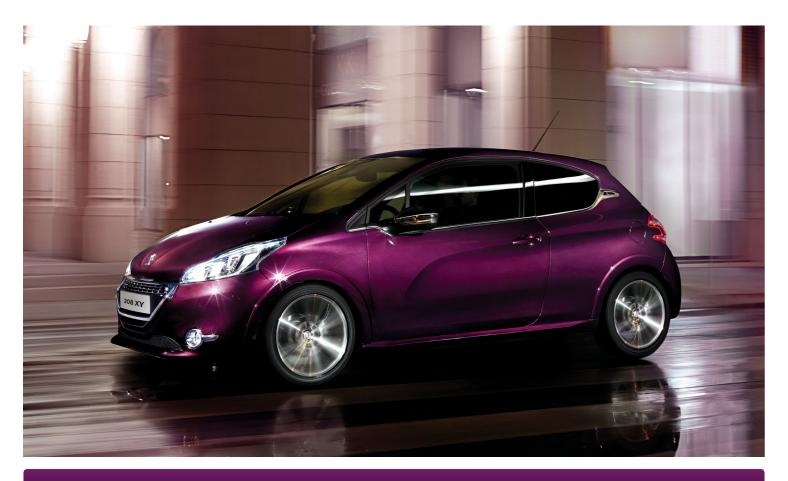

Designed to be the epitome of urban chic, the XY is the most luxurious model in the 208 range. Both exterior and interior are packed with beautiful premium details: from bright chrome finishings to a striking interior colour scheme of silver, purple and black. And there's a choice of two diesel engines and two petrol engines, with CO<sub>2</sub> emissions from just 98(g/km).