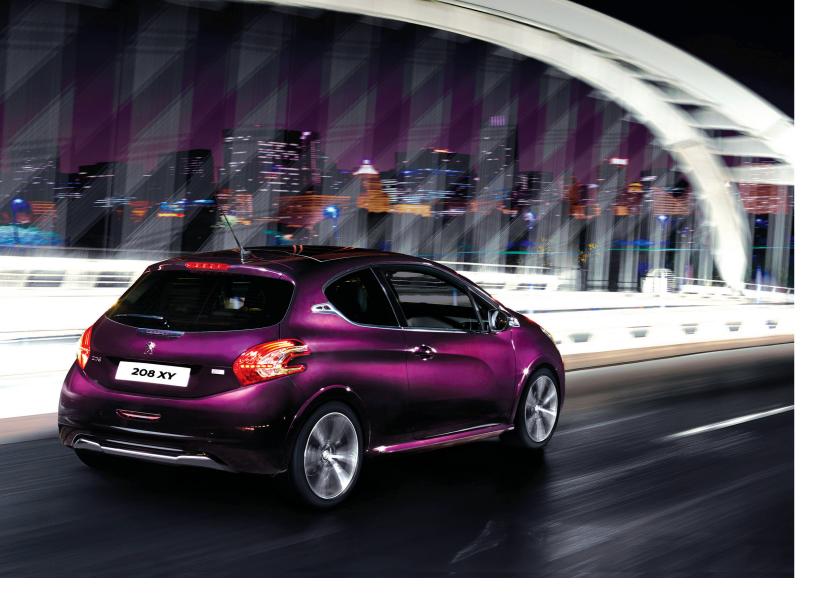

Designed to be the epitome of urban chic, the XY is the most luxurious model in the 208 range. Both exterior and interior are packed with beautiful premium details: from bright chrome finishings to a striking interior colour scheme of silver, purple and black. And there's a choice of two diesel engines and two petrol engines, with CO<sub>2</sub> emissions from just 98(g/km).