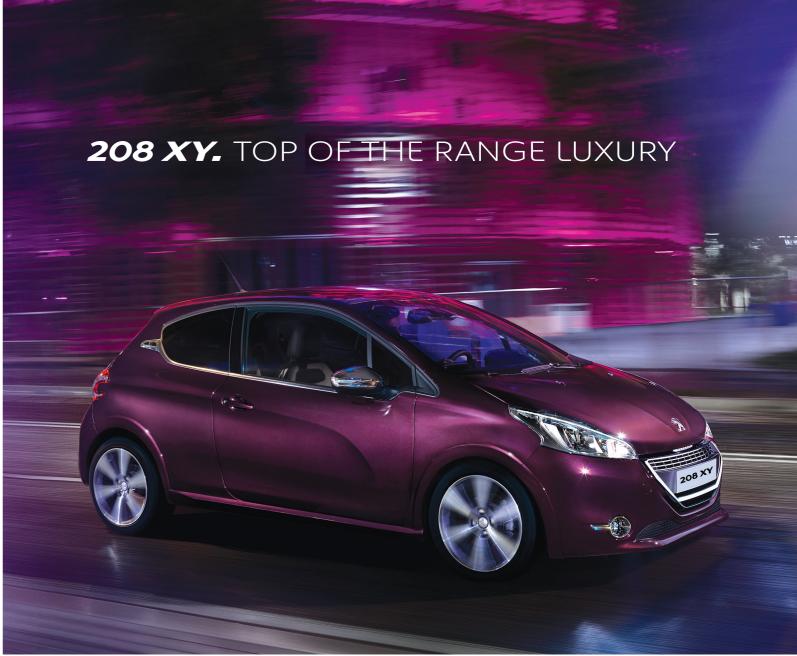

Designed to be the epitome of urban chic, the XY is the most luxurious model in the 208 range. Both exterior and interior are packed with beautiful premium details: from bright chrome finishings to a striking interior colour scheme of silver, purple and black. And there's a choice of two diesel engines and two petrol engines, with CO<sub>2</sub> emissions from just 98(g/km).