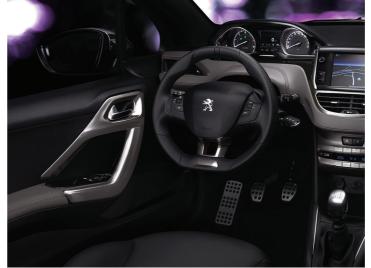

Designed to be the epitome of urban chic, the XY is the most luxurious model in the 208 range. Both exterior and interior are packed with beautiful premium details: from bright chrome finishings to a striking interior colour scheme of silver, purple and black. And there's a choice of two diesel engines and two petrol engines, with CO<sub>2</sub> emissions from just 98(g/km).

FOR MORE INFORMATION VISIT PEUGEOT.CO.UK/208XY OR CONTACT YOUR LOCAL PEUGEOT DEALER

- 7" Multifunction colour touchscreen
- DAB digital radio
- Satellite Navigation
- 17" diamond Anthra Mercure alloy wheels
- Cielo panoramic glass roof with ambient lighting
- Visibility pack (automatic headlights, windscreen wipers and electrochrome rear view mirror)
- Rear parking aid and electric, heated and folding door mirrors
- Automatic dual-zone air conditioning