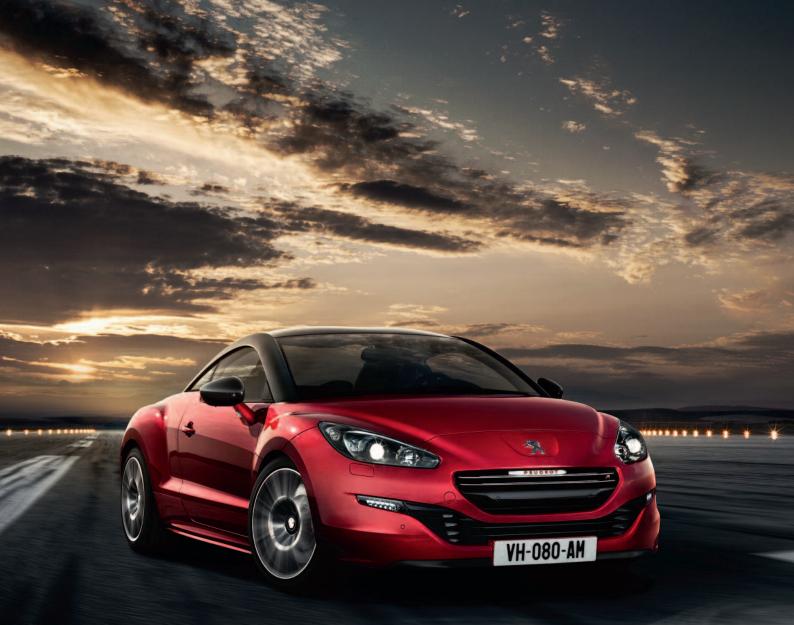

## R YOU READY?

RCZ R was developed by Peugeot Sport to be race track capable but it is equally accomplished and just as enjoyable to drive on the road.

Precision and performance is guaranteed with increased power, torque and acceleration. RCZ R benefits from stiffened suspension, Torsen® limited slip differential and improved traction, which contribute to its excellent stability and responsive steering.

19" two-tone alloy wheels, red front brake callipers and Peugeot Sport branded door sills have been specially designed for the exclusive RCZ R.

RCZ R is also equipped with a large fixed rear spoiler, twin sports exhaust, titanium tinted headlights and matt black roof arches.

Its low profile and sports equipment are designed to improve RCZ R's efficiency and aerodynamics while establishing its sophisticated, refined style.