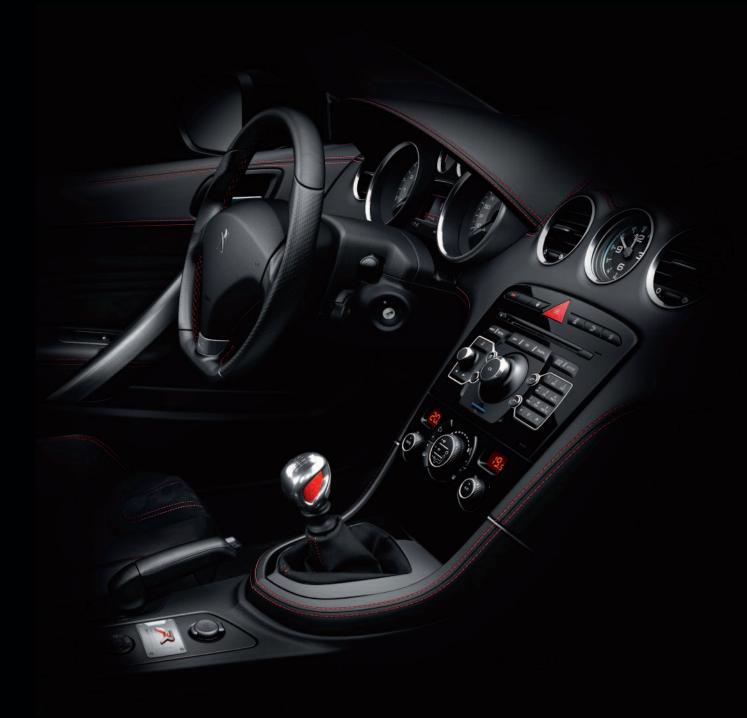

## SENSATIONAL DESIGN

RCZ R represents all of Peugeot Sport's expertise with sports seats, small steering wheel and sports gear lever contributing to intense driving sensations. Meticulous care and attention has gone in to every detail with red overstitching continuing the racing theme.

R

The stunning interior of leather, alcantara and aluminium is crafted from materials of exceptional quality. Enjoy the elegant, sports ambience of RCZ R's elite cabin, which is dedicated to driving pleasure.