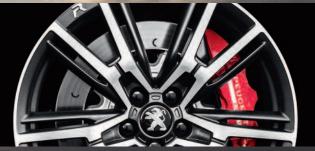

19" two-tone alloy wheels, red front brake callipers and Peugeot Sport branded door sills have been specially designed for the exclusive RCZ R.

RCZ R is also equipped with a large fixed rear spoiler, twin sports exhaust, titanium tinted headlights and matt black roof arches.