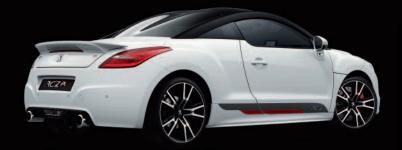

19" two-tone alloy wheels, red front brake callipers and Peugeot Sport branded door sills have been specially designed for the exclusive RCZ R.

RCZ R is also equipped with a large fixed rear spoiler, twin sports exhaust, titanium tinted headlights and matt black roof arches.

Its low profile and sports equipment are designed to improve RCZ R's efficiency and aerodynamics while establishing its sophisticated, refined style.