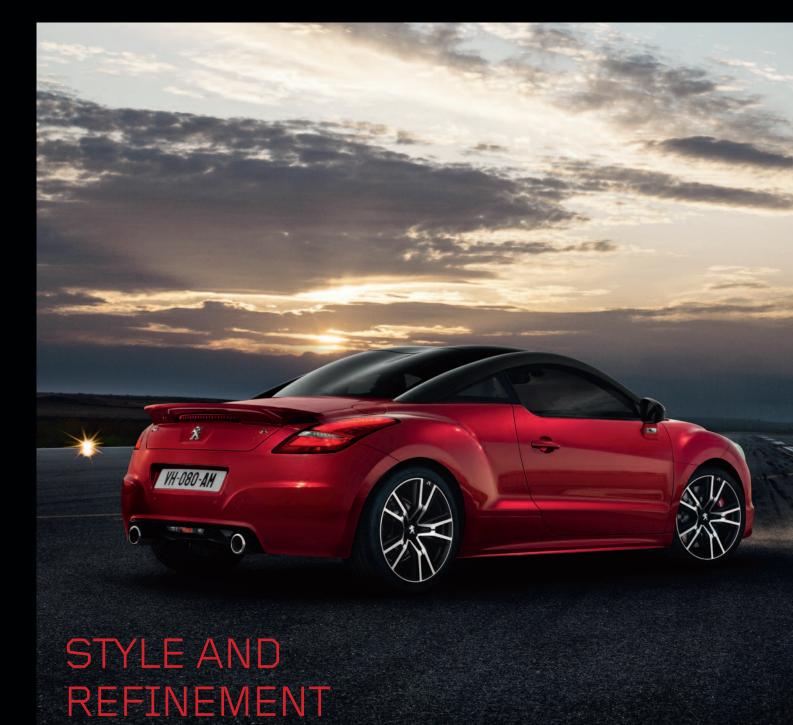

19" two-tone alloy wheels, red front brake callipers and Peugeot Sport branded door sills have been specially designed for the exclusive RCZ R.

RCZ R is also equipped with a large fixed rear spoiler, twin sports exhaust, titanium tinted headlights and matt black roof arches.

Its low profile and sports equipment are designed to improve RCZ R's efficiency and aerodynamics while establishing its sophisticated, refined style.