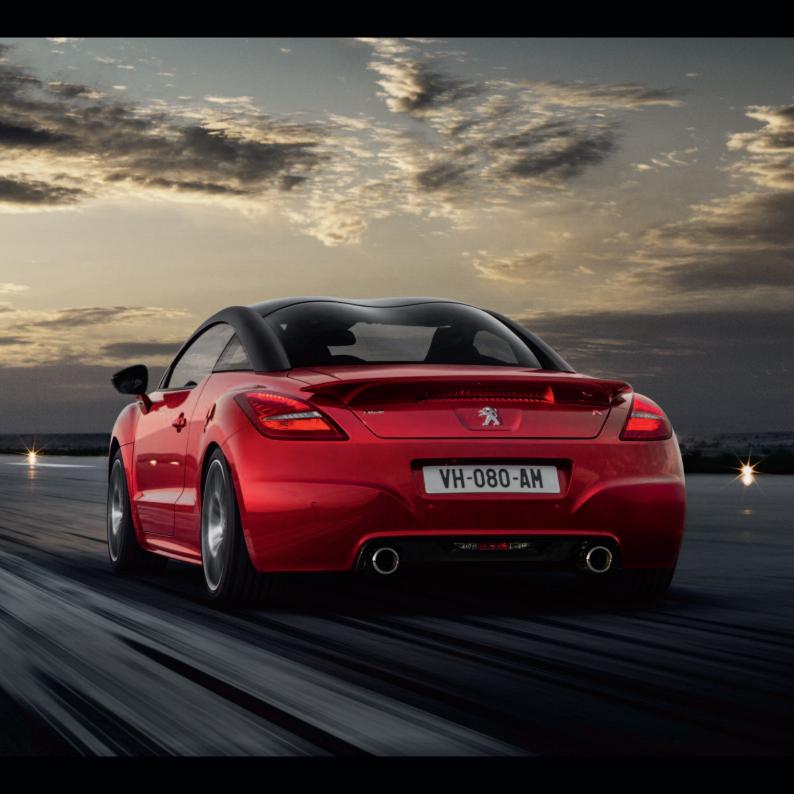

19" two-tone alloy wheels, red front brake callipers and Peugeot Sport branded door sills have been specially designed for the exclusive RCZ R.

RCZ R is also equipped with a large fixed rear spoiler, twin sports exhaust, titanium tinted headlights and matt black roof arches.

Its low profile and sports equipment are designed to improve RCZ R's efficiency and aerodynamics while establishing its sophisticated, refined style.