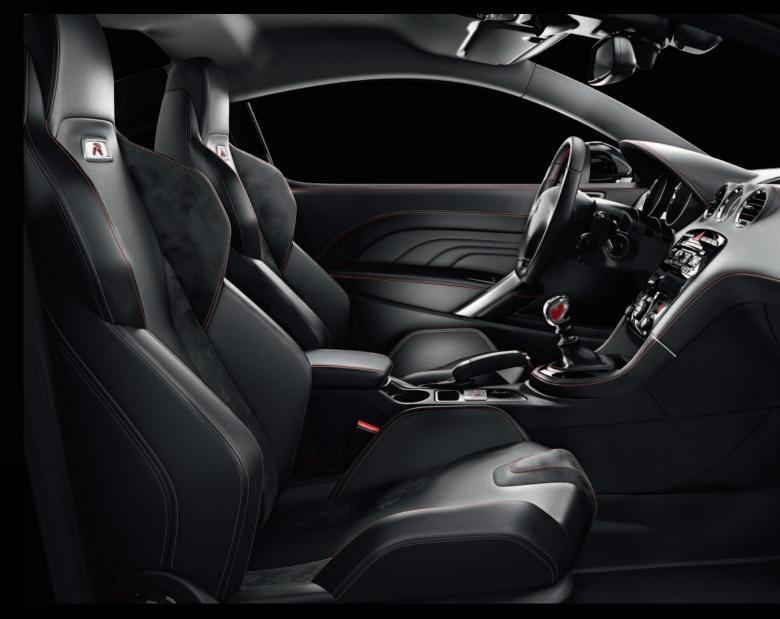

## SENSATIONAL DESIGN

RCZ R represents all of Peugeot Sport's expertise with sports seats, small steering wheel and sports gear lever contributing to intense driving sensations. Meticulous care and attention has gone in to every detail with red overstitching continuing the racing theme.

R

The stunning interior of leather, alcantara and aluminium is crafted from materials of exceptional quality. Enjoy the elegant, sports ambience of RCZ R's elite cabin, which is dedicated to driving pleasure.