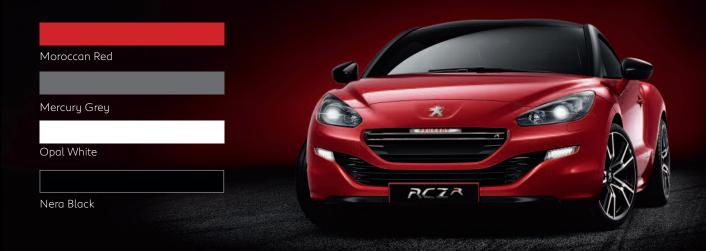

19" two-tone alloy wheels, red front brake callipers and Peugeot Sport branded door sills have been specially designed for the exclusive RCZ R.

RCZ R is also equipped with a large fixed rear spoiler, twin sports exhaust, titanium tinted headlights and matt black roof arches.

Its low profile and sports equipment are designed to improve RCZ R's efficiency and aerodynamics while establishing its sophisticated, refined style.