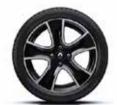

17" Drenalic alloy wheels Colour: black and diamond cut Dimensions: 205/45 R17 88 V Centre cap ref: 40 30 542 14R 40 30 071 38R

17" Drenalic alloy wheels Colour: red and diamond cut Dimensions: 205/45 R17 88 V Centre cap ref: 40 31 515 46R 40 30 064 50R

17" Drenalic alloy wheels Colour: blue and diamond cut Dimensions: 205/45 R17 88 V Centre cap ref: 40 31 597 63R 40 30 067 55R

15" Gradient secure wheel trims Finish: Carbon Look 82 01 392 441

15" Fregate secure wheel trims Finish: graphite 82 01 359 230