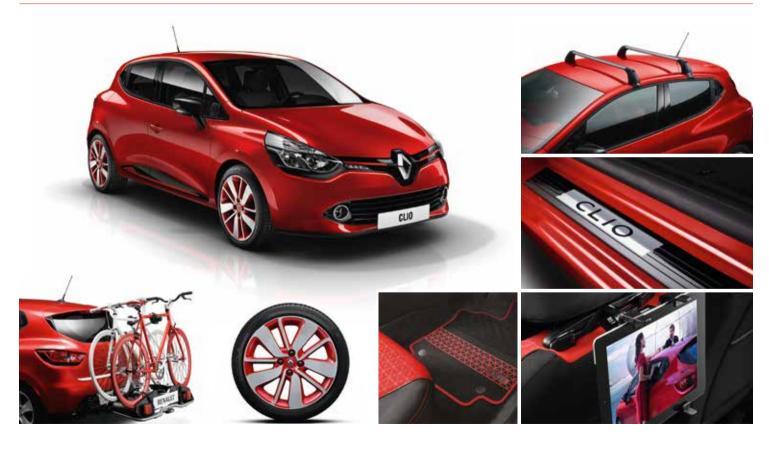

# WHEELS, TRIMS & INTERIOR

INCREASE THE DYNAMISM AND SPORTINESS OF NEW RENAULT CLIO WITH WHEELS, WHEEL TRIMS AND INTERIOR ACCESSORIES SPECIALLY DESIGNED FOR THE VEHICLE (EXCEPT THE GT AND RS MODELS). THE ANTI-THEFT WHEEL NUTS PROTECT AGAINST THEFT OF WHEELS AND TYRES.

## **ROOF BARS**

Roof bars

Sold as set of two (front and rear) Finish: aluminium, up to 75 kg load. 82 01 321 618

Roof box

Finish: gloss black. Compatible with all roof bars.

77 11 575 524 (380 litres) 77 11 575 525 (480 litres)

# FLOOR MATS

CUSTOM-FIT AND PERSONALISED, THE NEW RENAULT CLIO FLOOR MATS ADD AN EXTRA TOUCH OF REFINEMENT TO YOUR VEHICLE. THEY ARE SUBJECTED TO EXTREMELY RIGOROUS TESTING THAT GUARANTEES THEIR QUALITY, PROTECTION AND DURABILITY. THESE MATS ARE DESIGNED TO BE ATTACHED EASILY TO TWO SECURE CLIPS, AVOIDING INTERFERENCE WITH THE PEDALS.

## BICYCLE CARRIERS AND OTHER EQUIPMENT