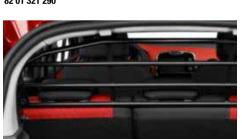

Boot mat Reversible textile-rubber 82 01 321 290

Separation grill Stainless steel 82 01 321 369

Boot liner
Semi rigid material, reversible textile-rubber
82 01 321 361

Vertical boot net 77 11 227 502

Luggage compartment stain protection Fabric. May be folded for easy stowage. 82 01 361 213