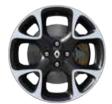

**15" Kanjara alloy wheels** Colour: gloss black Dimensions: 185/65 R15 88 T **82 01 468 869** 

16" Passion alloy wheels Colour: gloss black and diamond cut Dimensions: 195/55 R16 87 H Centre cap ref: 40 30 542 14R 40 30 031 37R

16" Passion alloy wheels Colour: grey Dimensions: 195/55 R16 87 H Centre cap ref: 82 00 692 747 40 30 043 18R

16" Passion alloy wheels Colour: ivory Dimensions: 195/55 R16 87 H Centre cap ref: 40 31 500 59R 40 30 032 70R

17" Drenalic alloy wheels Colour: black and diamond cut Dimensions: 205/45 R17 88 V Centre cap ref: 40 30 542 14R 40 30 071 38R

17" Drenalic alloy wheels Colour: red and diamond cut Dimensions: 205/45 R17 88 V Centre cap ref: 40 31 515 46R 40 30 064 50R

17" Drenalic alloy wheels Colour: blue and diamond cut Dimensions: 205/45 R17 88 V Centre cap ref: 40 31 597 63R 40 30 067 55R

15" Gradient secure wheel trims Finish: Carbon Look 82 01 392 441

15" Fregate secure wheel trims Finish: graphite 82 01 359 230

17" Sport alloy wheels Colour: gloss black and diamond cut Dimensions: 205/45 R17 88 V 82 01 335 578

Entry guards Sold as set of two 82 01 391 423