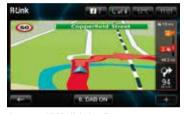

of 4 loudspeakers in 2 separate channels (tweeters on dashboard). Improved sound staging. Max. power:  $100\,\mathrm{W}$ .

#### 77 11 575 881



#### **FOCAL Music Premium speakers**

Set of 7 loudspeakers (2 tweeters on dashboard, 2 front speakers, 2 coaxial rear speakers, 1 subwoofer). Remote control for adjusting the bass level. Bandwidth stretched to both extremes. Sound staging and optimised power performance.

#### 77 11 575 882



#### **FOCAL Spirit One headset**

Wired audio headset. Supplied with remote control for iPhone, cable jack and rigid storage case.

77 11 576 134

# **MULTIMEDIA**

# NAVIGATION AND TELEPHONY

## **GPS**



#### iPhone 5 holder and Garmin application

Western European maps (24 countries). Includes Garmin StreetPilot application download.

77 11 576 124



#### Integrated DAB digital radio system

Enjoy greater choice and sound quality with digital radio. Integrated system. Connects to the back of the stereo unit. Works with fingertip controls and main display screen. 22 preset national stations.

R-Link – 77 11 599 373 Other versions without R-Link – 77 11 599 400



#### TomTom GO 500 navigation system

Life-long maps and traffic (45 countries).

77 11 576 123

## **TELEPHONY**



#### Smartphone support

Black universal mini-holder with suction pad attachment system.

77 11 573 676



#### Bluetooth hands-free kit

Automatic pairing. Possible to connect 2 telephones simultaneously. Voice recognition. 6 months' running in low consumption mode.

77 11 575 613



#### Parrot Asteroïd Mini hands-free kit

Colour screen: 3.2 inches. Voice co