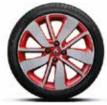

17" Drenalic alloy wheels Colour: black and diamond cut Dimensions: 205/45 R17 88 V Centre cap ref: 40 30 542 14R 40 30 071 38R

17" Drenalic alloy wheels Colour: red and diamond cut Dimensions: 205/45 R17 88 V Centre cap ref: 40 31 515 46R 40 30 064 50R