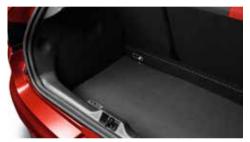

# BOOT FITTINGS

THE BOOT OF THE NEW RENAULT CLIO BOASTS A VOLUME OF 300 DM<sup>3</sup>, PUTTING IT AT THE TOP OF ITS CATEGORY. A RANGE OF ENHANCEMENTS ARE AVAILABLE: BOOT LINER, STAIN PROTECTION, MAT, STORAGE NETS, ETC.

Boot mat Reversible textile-rubber 82 01 321 290

Separation grill Stainless steel 82 01 321 369

Boot liner
Semi rigid material, reversible textile-rubber
82 01 321 361

Vertical boot net 77 11 227 502

Luggage compartment stain protection Fabric. May be folded for easy stowage. 82 01 361 213