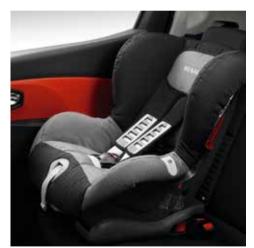

#### ISOFIX Duoplus child seat

Weight: 9 kg. Suitable for children aged 9 months to 4 years (< 18 kg). Forward facing. Fitted with an ISOFIX upper fixing strap that holds the child more securely in the event of impact. 3-position angle adjustment, including a sleeping position. 30°C machine-washable cover.

77 11 423 381