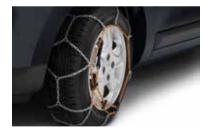

### König snow chains

Sold in pairs. Take up only 9 mm interior space. Reversible for increased lifetime.

Compatible with tyre dimensions: Group 7 (185/65 R15 88 T), Group 8 (195/55 R16 87 H - 205/45 R17 88 V).

77 11 573 117 (Group 7) 77 11 573 118 (Group 8)

Trendy 38 snow socks
Non-slip socks for use on snow and ice.
77 11 238 225 (15" wheels)
77 11 238 226 (16" and 17" wheels)