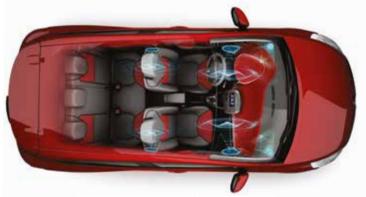

# CHILD SEATS

RENAULT HAS ALWAYS TREATED THE SAFETY AND COMFORT OF ALL VEHICLE OCCUPANTS AS A TOP PRIORITY. THE REAR SEATS AND FRONT PASSENGER SEAT IN THE NEW RENAULT CLIO ARE FITTED WITH AN ISOFIX FASTENING SYSTEM THAT HAS PASSED MORE STRINGENT CRASH TESTS THAN THOSE REQUIRED BY CURRENT STANDARDS (65 KM/H INSTEAD OF 50 KM/H). CHII DREN ARE ENSURED OPTIMAL PROTECTION AND MAXIMUM COMFORT.

#### ISOFIX Duoplus child seat

Weight: 9 kg. Suitable for children aged 9 months to 4 years (< 18 kg). Forward facing. Fitted with an ISOFIX upper fixing strap that holds the child more securely in the event of impact. 3-position angle adjustment, including a sleeping position. 30°C machine-washable cover.