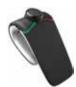

#### Parrot Asteroïd Mini hands-free kit

Colour screen: 3.2 inches. Voice control handsfree telephony. Up to 10 telephones. Driving assistance applications.

77 11 576 285