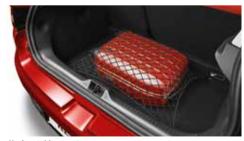

# BOOT FITTINGS

THE BOOT OF THE NEW RENAULT CLIO BOASTS A VOLUME OF 300 DM<sup>3</sup>, PUTTING IT AT THE TOP OF ITS CATEGORY. A RANGE OF ENHANCEMENTS ARE AVAILABLE: BOOT LINER, STAIN PROTECTION, MAT, STORAGE NETS, ETC.

Boot mat Reversible textile-rubber 82 01 321 290

Separation grill Stainless steel 82 01 321 369

Boot liner
Semi rigid material, reversible textile-rubber
82 01 321 361

Vertical boot net 77 11 227 502

Luggage compartment stain protection Fabric. May be folded for easy stowage. 82 01 361 213

Horizontal boot net 77 11 227 501