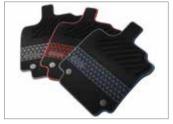

# FLOOR MATS

CUSTOM-FIT AND PERSONALISED, THE NEW RENAULT CLIO FLOOR MATS ADD AN EXTRA TOUCH OF REFINEMENT TO YOUR VEHICLE. THEY ARE SUBJECTED TO EXTREMELY RIGOROUS TESTING THAT GUARANTEES THEIR QUALITY, PROTECTION AND DURABILITY. THESE MATS ARE DESIGNED TO BE ATTACHED EASILY TO TWO SECURE CLIPS, AVOIDING INTERFERENCE WITH THE PEDALS.

Premium textile 82 01 321 304 (Red) 82 01 321 302 (Blue) 82 01 171 137 (Grey)

Comfort textile 82 01 321 300

GT textile 82 01 339 988

Renaultsport textile 82 01 370 538

THE INTERIOR LAYOUT OF THE NEW RENAULT CLIO COMBINES QUALITY WITH PRACTICALITY. RENAULT'S RANGE OF ACCESSORIES INCLUDES A CENTRAL ARMREST THAT PROVIDES OPTIMUM DRIVING COMFORT AND ADDITIONAL STORAGE SPACE.