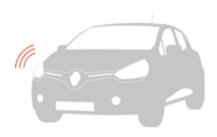

#### Parking aid system

4 ultrasonic sensors. Helps to detect any obstacle in front of or behind the vehicle. Parking distance control disable button to prevent activation in traffic jams.

77 11 238 161 (front) 82 01 373 014 (rear)