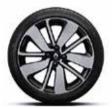

17" Sport alloy wheels Colour: gloss black and diamond cut Dimensions: 205/45 R17 88 V 82 01 335 578

Entry guards Sold as set of two 82 01 391 423