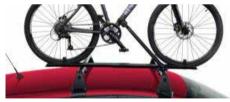

## BICYCLE CARRIERS AND OTHER EQUIPMENT

#### Bicycle carrier on Euroride towbar - 2 bikes

Compatible with all types of bicycle of frame diameter between 22 and 70 mm inclusive. Swings to allow easier access to the boot. Double anti-theft function for bike and bicycle carrier. TÜV and City Crash Test approval.

#### Proride 80 bicycle carrier on roof bars

Aluminium rail and arm. Adapted to all types of bicycle of frame diameter between 22 and 80 mm inclusive. Anti-theft lock on the attachment and the bicycle carrier.