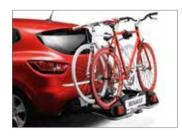

## BICYCLE CARRIERS AND OTHER EQUIPMENT

#### Bicycle carrier on Euroride towbar - 2 bikes

Compatible with all types of bicycle of frame diameter between 22 and 70 mm inclusive. Swings to allow easier access to the boot. Double anti-theft function for bike and bicycle carrier. TÜV and City Crash Test approval.

#### 77 11 430 094 (36 kg)

Related references: 77 11 226 912 13/7 pin adapter, 77 11 226 911 7/13 pin adapter.