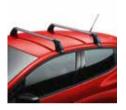

## **ROOF BARS**

Roof bars

Sold as set of two (front and rear) Finish: aluminium, up to 75 kg load. 82 01 321 618

Roof box

Finish: gloss black. Compatible with all roof bars.

77 11 575 524 (380 litres) 77 11 575 525 (480 litres)