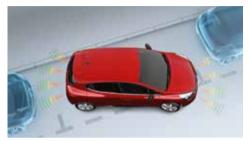

## DRIVING ASSISTANCE

#### Parking aid system

4 ultrasonic sensors. Helps to detect any obstacle in front of or behind the vehicle. Parking distance control disable button to prevent activation in traffic jams.

77 11 238 161 (front) 82 01 373 014 (rear)