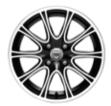

**15" Kanjara alloy wheels** Colour: gloss black Dimensions: 185/65 R15 88 T **82 01 468 869** 

16" Passion alloy wheels Colour: gloss black and diamond cut Dimensions: 195/55 R16 87 H Centre cap ref: 40 30 542 14R 40 30 031 37R

16" Passion alloy wheels Colour: grey Dimensions: 195/55 R16 87 H Centre cap ref: 82 00 692 747 40 30 043 18R

16" Passion alloy wheels Colour: ivory Dimensions: 195/55 R16 87 H Centre cap ref: 40 31 500 59R 40 30 032 70R

17" Drenalic alloy wheels Colour: black and diamond cut Dimensions: 205/45 R17 88 V Centre cap ref: 40 30 542 14R 40 30 071 38R

17" Drenalic alloy wheels Colour: red and diamond cut Dimensions: 205/45 R17 88 V Centre cap ref: 40 31 515 46R 40 30 064 50R

17" Drenalic alloy wheels Colour: blue and diamond cut Dimensions: 205/45 R17 88 V Centre cap ref: 40 31 597 63R 40 30 067 55R

15" Gradient secure wheel trims Finish: Carbon Look 82 01 392 441

15" Fregate secure wheel trims Finish: graphite 82 01 359 230

17" Sport alloy wheels Colour: gloss black and diamond cut Dimensions: 205/45 R17 88 V 82 01 335 578

Entry guards Sold as set of two 82 01 391 423