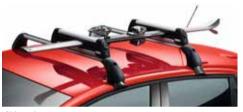

#### Ski carrier

Made from aluminium. Supplied with 2 anti-theft locks. Related reference: Adapter for cambered aluminium bars (77 11 421 178).

77 11 420 778 (4 pairs)