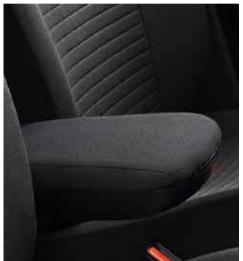

Premium textile 82 01 321 304 (Red) 82 01 321 302 (Blue) 82 01 171 137 (Grey)

Comfort textile 82 01 321 300

GT textile 82 01 339 988

Renaultsport textile 82 01 370 538

THE INTERIOR LAYOUT OF THE NEW RENAULT CLIO COMBINES QUALITY WITH PRACTICALITY. RENAULT'S RANGE OF ACCESSORIES INCLUDES A CENTRAL ARMREST THAT PROVIDES OPTIMUM DRIVING COMFORT AND ADDITIONAL STORAGE SPACE.

Front carbon armrest Capacity: 1 L Designed with space for keeping small items, 2 cup holders and a map holder 82 01 367 091

Clio seat covers 82 01 321 312 Carbon rear seat covers 82 01 372 470 Carbon front seat covers