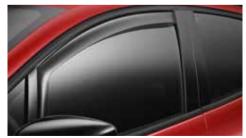

O BOASTS A VOLUME OF 300 DM<sup>3</sup>, PUTTING IT AT THE TOP OF ITS CATEGORY. A RANGE OF ENHANCEMENTS ARE AVAILABLE: BOOT LINER, STAIN PROTECTION, MAT, STORAGE NETS, ETC.



Boot mat Reversible textile-rubber 82 01 321 290



Separation grill Stainless steel 82 01 321 369



Boot liner
Semi rigid material, reversible textile-rubber
82 01 321 361



Vertical boot net 77 11 227 502



Luggage compartment stain protection Fabric. May be folded for easy stowage. 82 01 361 213



Horizontal boot net 77 11 227 501

## DRIVING ASSISTANCE



#### Parking aid system

4 ultrasonic sensors. Helps to detect any obstacle in front of or behind the vehicle. Parking distance control disable button to prevent activation in traffic jams.

77 11 238 161 (front) 82 01 373 014 (rear)

## WINDOW ACCESSORIES



Front air deflectors Sold in pairs. 77 11 574 780

## **BODYWORK PROTECTION**



Sold in pairs for front or rear. Black PVC. 82 01 212 479

### RIMBANDS



77 11 433 907 Black rimbands 15 inch 77 11 433 906 Silver rimbands 15 inch 77 11 433 905 Red rimbands 15 inch 77 11 433 893 Red rimbands 17 inch 77 11 433 891 Black rimbands 17 inch 77 11 433 895 Silver rimbands 17 inch 77 11 433 894 Red rimbands 18 inch 77 11 433 896 Silver rimbands 18 inch

# **SAFETY**

# CHILD SEATS

RENAULT HAS ALWAYS TREATED THE SAFETY AND COMFORT OF ALL VEHICLE OCCUPANTS AS A TOP PRIORITY. THE REAR SEATS AND FRONT PASSENGER SEAT IN THE NEW RENAULT CLIO ARE FITTED WITH AN ISOFIX FASTENING SYSTEM THAT HAS PASSED MORE STRINGENT CRASH TESTS THAN THOSE REQUIRED BY CURRENT STANDARDS (65 KM/H INSTEAD OF 50 KM/H). CHII