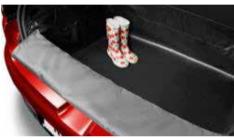

# BOOT FITTINGS

THE BOOT OF THE NEW RENAULT CLIO BOASTS A VOLUME OF 300 DM<sup>3</sup>, PUTTING IT AT THE TOP OF ITS CATEGORY. A RANGE OF ENHANCEMENTS ARE AVAILABLE: BOOT LINER, STAIN PROTECTION, MAT, STORAGE NETS, ETC.

Boot mat Reversible textile-rubber 82 01 321 290

Separation grill Stainless steel 82 01 321 369

Boot liner
Semi rigid material, reversible textile-rubber
82 01 321 361

Vertical boot net 77 11 227 502

Luggage compartment stain protection Fabric. May be folded for easy stowage. 82 01 361 213