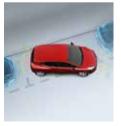

## DRIVING ASSISTANCE

#### Parking aid system

4 ultrasonic sensors. Helps to detect any obstacle in front of or behind the vehicle. Parking distance control disable button to prevent activation in traffic jams.

77 11 238 161 (front) 82 01 373 014 (rear)