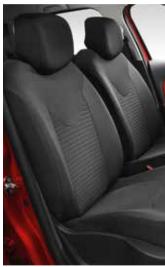

# FLOOR MATS

CUSTOM-FIT AND PERSONALISED, THE NEW RENAULT CLIO FLOOR MATS ADD AN EXTRA TOUCH OF REFINEMENT TO YOUR VEHICLE. THEY ARE SUBJECTED TO EXTREMELY RIGOROUS TESTING THAT GUARANTEES THEIR QUALITY, PROTECTION AND DURABILITY. THESE MATS ARE DESIGNED TO BE ATTACHED EASILY TO TWO SECURE CLIPS, AVOIDING INTERFERENCE WITH THE PEDALS.

Premium textile 82 01 321 304 (Red) 82 01 321 302 (Blue) 82 01 171 137 (Grey)

Comfort textile 82 01 321 300

GT textile 82 01 339 988

Renaultsport textile 82 01 370 538

THE INTERIOR LAYOUT OF THE NEW RENAULT CLIO COMBINES QUALITY WITH PRACTICALITY. RENAULT'S RANGE OF ACCESSORIES INCLUDES A CENTRAL ARMREST THAT PROVIDES OPTIMUM DRIVING COMFORT AND ADDITIONAL STORAGE SPACE.