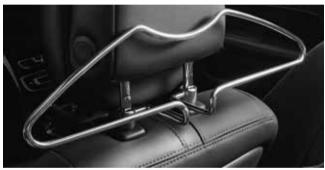

ELY RIGOROUS TESTING THAT GUARANTEES THEIR QUALITY, PROTECTION AND DURABILITY. THESE MATS ARE DESIGNED TO BE ATTACHED EASILY TO TWO SECURE CLIPS, AVOIDING INTERFERENCE WITH THE PEDALS.



Premium textile 82 01 321 304 (Red) 82 01 321 302 (Blue) 82 01 171 137 (Grey)





Comfort textile 82 01 321 300



GT textile 82 01 339 988



Renaultsport textile 82 01 370 538

THE INTERIOR LAYOUT OF THE NEW RENAULT CLIO COMBINES QUALITY WITH PRACTICALITY. RENAULT'S RANGE OF ACCESSORIES INCLUDES A CENTRAL ARMREST THAT PROVIDES OPTIMUM DRIVING COMFORT AND ADDITIONAL STORAGE SPACE.



Front carbon armrest Capacity: 1 L Designed with space for keeping small items, 2 cup holders and a map holder 82 01 367 091



Clio seat covers 82 01 321 312 Carbon rear seat covers 82 01 372 470 Carbon front seat covers



Hanger for headrest Finish: chrome 82 01 382 042





# BOOT FITTINGS

THE BOOT OF THE NEW RENAULT CLIO BOASTS A VOLUME OF 300 DM<sup>3</sup>, PUTTING IT AT THE TOP OF ITS CATEGORY. A RANGE OF ENHANCEMENTS ARE AVAILABLE: BOOT LINER, STAIN PROTECTION, MAT, STORAGE NETS, ETC.



Boot mat Reversible textile-rubber 82 01 321 290



Separation grill Stainless steel 82 01 321 369



Boot liner
Semi rigid material, reversible textile-rubber
82 01 321 361



Vertical boot net 77 11 227 502



Luggage compartment stain protection Fabric. May be folded for easy stowage. 82 01 361 213



Horizontal boot net 77 11 227 501

## DRIVING ASSISTANCE



#### Parking aid system

4 ultrasonic sensors. Helps to detect any obstacle in front of or behind the vehicle. Parking distance control disable button to