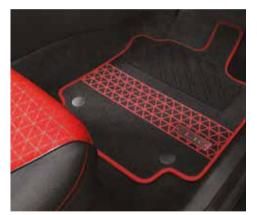

# FLOOR MATS

CUSTOM-FIT AND PERSONALISED, THE NEW RENAULT CLIO FLOOR MATS ADD AN EXTRA TOUCH OF REFINEMENT TO YOUR VEHICLE. THEY ARE SUBJECTED TO EXTREMELY RIGOROUS TESTING THAT GUARANTEES THEIR QUALITY, PROTECTION AND DURABILITY. THESE MATS ARE DESIGNED TO BE ATTACHED EASILY TO TWO SECURE CLIPS, AVOIDING INTERFERENCE WITH THE PEDALS.

Premium textile 82 01 321 304 (Red) 82 01 321 302 (Blue) 82 01 171 137 (Grey)

Comfort textile 82 01 321 300

GT textile 82 01 339 988

Renaultsport textile 82 01 370 538

THE INTERIOR LAYOUT OF THE NEW RENAULT CLIO COMBINES QUALITY WITH PRACTICALITY. RENAULT'S RANGE OF ACCESSORIES INCLUDES A CENTRAL ARMREST THAT PROVIDES OPTIMUM DRIVING COMFORT AND ADDITIONAL STORAGE SPACE.