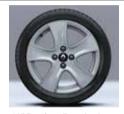

**15" Kanjara alloy wheels** Colour: gloss black Dimensions: 185/65 R15 88 T **82 01 468 869** 

16" Passion alloy wheels Colour: gloss black and diamond cut Dimensions: 195/55 R16 87 H Centre cap ref: 40 30 542 14R 40 30 031 37R