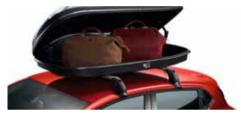

## **ROOF BARS**

Roof bars

Sold as set of two (front and rear) Finish: aluminium, up to 75 kg load. 82 01 321 618

Roof box

Finish: gloss black. Compatible with all roof bars.

77 11 575 524 (380 litres) 77 11 575 525 (480 litres)