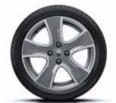

16" Passion alloy wheels Colour: grey Dimensions: 195/55 R16 87 H Centre cap ref: 82 00 692 747 40 30 043 18R

16" Passion alloy wheels Colour: ivory Dimensions: 195/55 R16 87 H Centre cap ref: 40 31 500 59R 40 30 032 70R