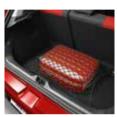

# BOOT FITTINGS

THE BOOT OF THE NEW RENAULT CLIO BOASTS A VOLUME OF 300 DM<sup>3</sup>, PUTTING IT AT THE TOP OF ITS CATEGORY. A RANGE OF ENHANCEMENTS ARE AVAILABLE: BOOT LINER, STAIN PROTECTION, MAT, STORAGE NETS, ETC.

Boot mat Reversible textile-rubber 82 01 321 290

Separation grill Stainless steel 82 01 321 369

Boot liner
Semi rigid material, reversible textile-rubber
82 01 321 361

Vertical boot net 77 11 227 502

Luggage compartment stain protection Fabric. May be folded for easy stowage. 82 01 361 213