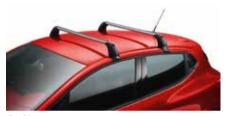

## **ROOF BARS**

Roof bars

Sold as set of two (front and rear) Finish: aluminium, up to 75 kg load. 82 01 321 618

Roof box

Finish: gloss black. Compatible with all roof bars.

77 11 575 524 (380 litres) 77 11 575 525 (480 litres)