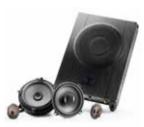

# AUDIO

THE NEW RENAULT CLIO IS FACTORY-FITTED WITH THE LATEST AUDIO TECHNOLOGY. IF YOU WISH TO TAKE YOUR AUDIO EXPERIENCE A STEP FURTHER, THE COMPLETE FOCAL LOUDSPEAKER RANGE WILL HELP TO MEET THE MOST EXACTING MUSICAL REQUIREMENTS OF THOSE WISHING TO BENEFIT FROM INCOMPARABLE ON-BOARD SOUND QUALITY.

#### **FOCAL Music Premium speakers**

Set of 7 loudspeakers (2 tweeters on dashboard, 2 front speakers, 2 coaxial rear speakers, 1 subwoofer). Remote control for adjusting the bass level. Bandwidth stretched to both extremes. Sound staging and optimised power performance.

#### 77 11 575 882