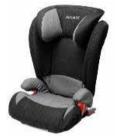

#### ISOFIX Kidfix child seat

Weight: 7.5 kg. Recommended for children aged 4 to 10 years. Group 2-3.

77 11 422 951