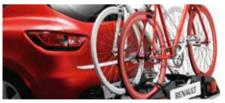

#### Bicycle carrier on Euroride towbar - 2 bikes

Compatible with all types of bicycle of frame diameter between 22 and 70 mm inclusive. Swings to allow easier access to the boot. Double anti-theft function for bike and bicycle carrier. TÜV and City Crash Test approval.

#### 77 11 430 094 (36 kg)

Related references: 77 11 226 912 13/7 pin adapter, 77 11 226 911 7/13 pin adapter.