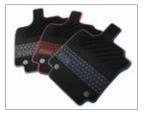

# FLOOR MATS

CUSTOM-FIT AND PERSONALISED, THE NEW RENAULT CLIO FLOOR MATS ADD AN EXTRA TOUCH OF REFINEMENT TO YOUR VEHICLE. THEY ARE SUBJECTED TO EXTREMELY RIGOROUS TESTING THAT GUARANTEES THEIR QUALITY, PROTECTION AND DURABILITY. THESE MATS ARE DESIGNED TO BE ATTACHED EASILY TO TWO SECURE CLIPS, AVOIDING INTERFERENCE WITH THE PEDALS.

Premium textile 82 01 321 304 (Red) 82 01 321 302 (Blue) 82 01 171 137 (Grey)

Comfort textile 82 01 321 300

GT textile 82 01 339 988

Renaultsport textile 82 01 370 538

THE INTERIOR LAYOUT OF THE NEW RENAULT CLIO COMBINES QUALITY WITH PRACTICALITY. RENAULT'S RANGE OF ACCESSORIES INCLUDES A CENTRAL ARMREST THAT PROVIDES OPTIMUM DRIVING COMFORT AND ADDITIONAL STORAGE SPACE.