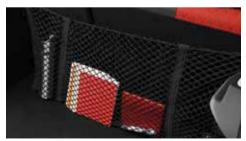

Boot mat Reversible textile-rubber 82 01 321 290

Separation grill Stainless steel 82 01 321 369

Boot liner
Semi rigid material, reversible textile-rubber
82 01 321 361

Vertical boot net 77 11 227 502

Luggage compartment stain protection Fabric. May be folded for easy stowage. 82 01 361 213

Horizontal boot net 77 11 227 501