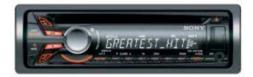

#### Sony CDXGT570 car radio

Max. power: 4 x 52 W. MP3/WMA/AAC player.

77 11 575 312