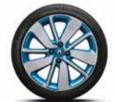

17" Drenalic alloy wheels Colour: blue and diamond cut Dimensions: 205/45 R17 88 V Centre cap ref: 40 31 597 63R 40 30 067 55R

15" Gradient secure wheel trims Finish: Carbon Look 82 01 392 441

15" Fregate secure wheel trims Finish: graphite 82 01 359 230