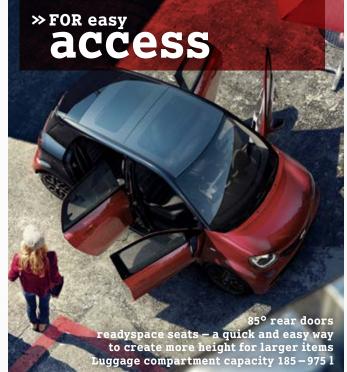

# passion



#### Standard equipment:

- > 15" 8-spoke alloy wheels in silver
- > Cool & Audio package smart audio system with automatic climate control
- > 3-spoke multi-function steering wheel in leather
- > 5 airbags (incl. driver's side kneebag)
- > ESP® with Crosswind Assist
- > Cruise control with speed limiter
- > Direct-Steer electric power steering
- > Electric windows
- > Instrument cluster with 3.5" TFT colour display



< The tiniest turning circle thanks to the new Direct-Steer system with variable ratio.



 smart cross connect is an innovative infotainment app allowing you to control all audio and navigation functions.

# prime



### Variations or additions to passion equipment:

- > 15" 5-twin-spoke alloy wheels painted in black with a high-sheen finish
- > Black leather