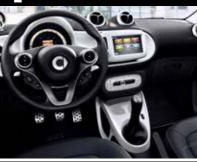

# passion

#### Standard equipment:

- > 15" 8-spoke alloy wheels in silver
- > Cool & Audio package smart audio system with automatic climate control
- > 3-spoke multi-function steering wheel in leather
- > 5 airbags (incl. driver's side kneebag)
- > ESP® with Crosswind Assist
- > Cruise control with speed limiter
- > Direct-Steer electric power steering
- > Electric windows
- > Instrument cluster with 3.5" TFT colour display

< The tiniest turning circle thanks to the new Direct-Steer system with variable ratio.

 smart cross connect is an innovative infotainment app allowing you to control all audio and navigation functions.