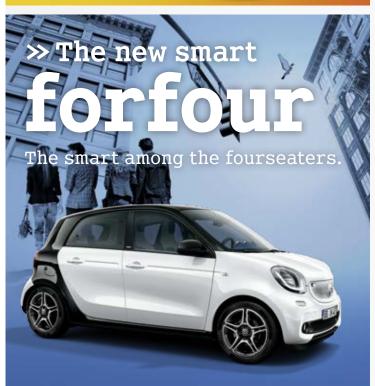

# passion



#### Standard equipment:

- > 15" 8-spoke alloy wheels in silver
- > Cool & Audio package smart audio system with automatic climate control
- > 3-spoke multi-function steering wheel in leather
- > 5 airbags (incl. driver's side kneebag)
- > ESP® with Crosswind Assist
- > Cruise control with speed limiter
- > Direct-Steer electric power steering
- > Electric windows
- > Instrument cluster with 3.5" TFT colour display



< The tiniest turning circle thanks to the new Direct-Steer system with variable ratio.



 smart cross connect is an innovative infotainment app allowing you to control all audio and navigation functions.

# prime



### Variations or additions to passion equipment:

- > 15" 5-twin-spoke alloy wheels painted in black with a high-sheen finish
- > Black lea