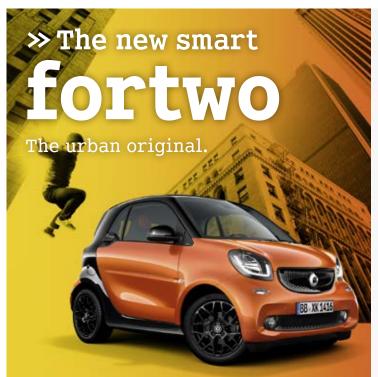

# passion



#### Standard equipment:

- > 15" 8-spoke alloy wheels in silver
- > Cool & Audio package smart audio system with automatic climate control
- > 3-spoke multi-function steering wheel in leather
- > 5 airbags (incl. driver's side kneebag)
- > ESP® with Crosswind Assist
- > Cruise control with speed limiter
- > Direct-Steer electric power steering
- > Electric windows
- > Instrument cluster with 3.5" TFT colour display



< The tiniest turning circle thanks to the new Direct-Steer system with variable ratio.



 smart cross connect is an innovative infotainment app allowing you to control all audio and navigation functions.

# prime



### Variations or additions to passion equipment:

- > 15" 5-twin-spoke alloy wheels painted in black with a high-sheen finish
- > B