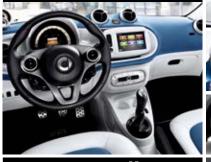

# prime

### Variations or additions to passion equipment:

- > 15" 5-twin-spoke alloy wheels painted in black with a high-sheen finish
- > Black leather upholstery with white top-stitching
- > Heated seats for driver and passenger
- > Dashboard instruments with cockpit clock and rev counter
- > Lane-Keeping Assist
- > Panoramic roof with sun protection

#### Variations or additions to passion equipment:

- > 10 mm lowered sports suspension
- > Alloy sports pedals
- > Chrome exhaust finisher
- > Dashboard instruments with cockpit clock and
- > Upholstery in leather look/fabric in white/blue

- > 16" 8-Y-spoke alloy wheels painted in black

- rev counter
- > Lane-Keeping Assist
- > Panoramic sunroof with sun protection