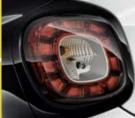

### The Premium Plus Package includes:

- > Ambient mood lighting in the interior
- > Coming home function
- > Front fog lamps
- > Headlamps with LED light guide and LED tail lights
- > Heated and electrically adjustable mirrors
- > Height-adjustable driver's seat
- > Height-adjustable steering wheel
- > Rain/light sensor
- > Rear parking assistance
- > Rear view camera
- > smart Media system with 7" multi-touch display, AUX/USB interface, voice operated control, Bluetooth® interface with handsfree system, audio streaming for music and navigation system