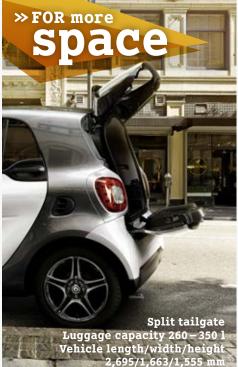

# passion



#### Standard equipment:

- > 15" 8-spoke alloy wheels in silver
- > Cool & Audio package smart audio system with automatic climate control
- > 3-spoke multi-function steering wheel in leather
- > 5 airbags (incl. driver's side kneebag)
- > ESP® with Crosswind Assist
- > Cruise control with speed limiter
- > Direct-Steer electric power steering
- > Electric windows
- > Instrument cluster with 3.5" TFT colour display



< The tiniest turning circle thanks to the new Direct-Steer system with variable ratio.



 smart cross connect is an innovative infotainment app allowing you to control all audio and navigation functions.

# prime



### Variations or additions to passion equipment:

- > 15" 5-twin-spoke alloy wheels painted in black with a high-sheen finish
- > Bla