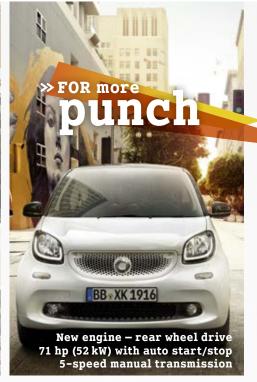

# passion



#### Standard equipment:

- > 15" 8-spoke alloy wheels in silver
- > Cool & Audio package smart audio system with automatic climate control
- > 3-spoke multi-function steering wheel in leather
- > 5 airbags (incl. driver's side kneebag)
- > ESP® with Crosswind Assist
- > Cruise control with speed limiter
- > Direct-Steer electric power steering
- > Electric windows
- > Instrument cluster with 3.5" TFT colour display



< The tiniest turning circle thanks to the new Direct-Steer system with variable ratio.



 smart cross connect is an innovative infotainment app allowing you to control all audio and navigation functions.

# prime



### Variations or additions to passion equipment:

- > 15" 5-twin-spoke alloy wheels painted in black with a high-sheen finish
- > Black