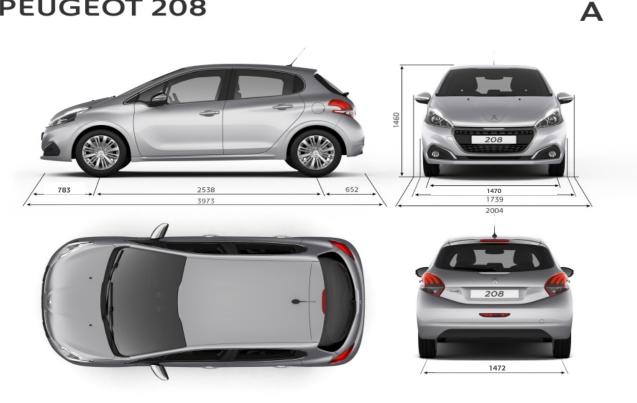

|            |
| INSURANCE<br>GROUP                                    | Roland Garros                                       |                      |        |                  |              | 21              | D          |                                                                                                                                                                                                                                                        |            |

### 7.3 KNOW EVERYTHING ABOUT YOUR 208 - Dimensions

**Exterior Dimensions (mm)** 

## **PEUGEOT 208**



#### Interior Dimensions (mm)



## 8. SERVICE CONTRACTS

Peugeot offer two levels of Service Contract:

### Peugeot Service Plan

#### What's included:

> Peugeot Service Plans offer complete assurance that all your servicing costs will be completely covered for the duration of the plan

> We offer Peugeot Service Plans for up to five years with many mileage options

> One-off up front or monthly direct debit payment options available

> All packages are affordable and inflation proof, which means they will remain at a fixed cost for the duration of the plan.

#### Monthly price examples\*:

| 3 Years / 35,000 Miles | 4 Years / 45,000 Miles | 5 Years / 55,000 Miles |  |  |
|------------------------|------------------------|------------------------|--|--|
| 12.99 per month        | 13.99