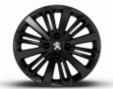

#### GT Line 3 and 5 doors

#### Exterior features

- 17" Caesium alloy wheel
- Electric, heated and folding door mirrors
- Gloss black door mirror shells
- Single chrome exhaust tailpipe
- GT Line badging

ALLURE

- Equaliser grille with red 3D markings
- Gloss black grille and front fog light finishers