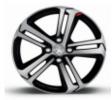

#### Active Design 3 and 5 doors

#### Exterior features

- 16" Titane Technical Grey alloy wheel
- Exterior personalisation
- Equaliser grille with stamped 3D effect
- Gloss black grille finisher
- Front fog lights
- Gloss black fog lamp finishers with laser engraved colour accent
- Gloss black door mirrors
- LED daytime running lights