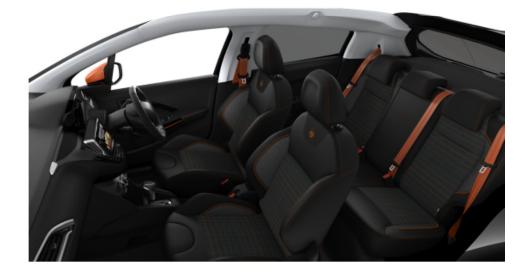

#### Interior features

- Cielo panoramic glass roof with ambient lighting
- Roland Garros trim with orange contrast stitching
- Orange seatbelts
- Roland Garros carpet mats
- Passenger seat height adjustment
- Leather steering wheel
- 2/3 1/3 rear bench