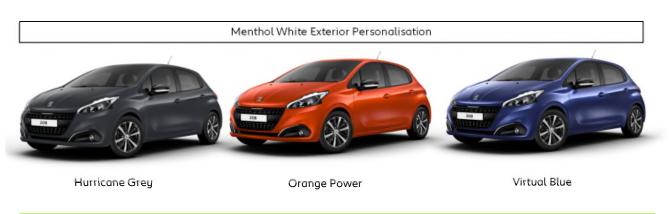

208 Active Design is available in a limited colour palette: Hurricane Grey, Bianca White, Nera Black, Orange Power & Virtual Blue. These paint colours are split between two exterior personalisation packs Menthol White and Lime Yellow.