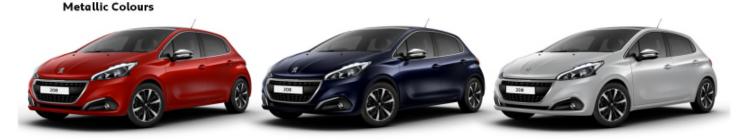

#### Safety and security

- Anti-Lock Braking (ABS)
- Electronic Stability Programme (ESP)
- 6 x airbags (front driver & passenger, side airbags and curtain airbags)

208 Allure Premium is available in a limited colour palette, with two solid colours: Hurricane Grey & Bianca White and three metallic colours: Rioja Red, Twilight Blue & Aluminium.