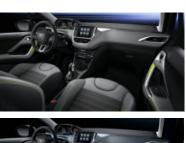

#### GT Line 3 and 5 doors

#### Interior features

- Electric rear windows (5 door only)
- Black & red GT Line sports seats with red contrast stitching
- Leather sports steering wheel
- Aluminium door sill finishers
- Aluminium pedals