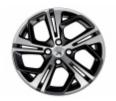

#### ALLURE 3 and 5 doors

#### Exterior features

- 16" Titane alloy wheel
- Cornering assist fog lights
- Dark tinted rear windows
- Chrome door mirror shells