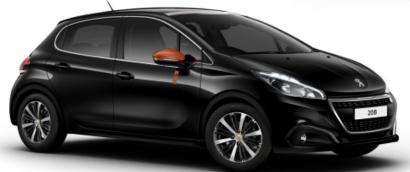

#### Roland Garros - 5 doors ONLY

#### Exterior features

- Nera Black or Satin White paint
- 16" Titane alloy wheel with orange centre cap
- surrounds
- Cornering assist fog lights
- Dark tinted rear windows
- LED Daytime Running Lights
- Rear lamps featuring LEDs
- Orange coloured door mirrors - Roland Garros' badging / detailing