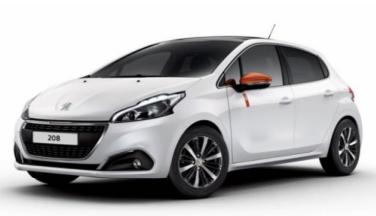

#### Roland Garros - 5 doors ONLY

#### Exterior features

- Nera Black or Satin White paint
- 16" Titane alloy wheel with orange centre cap
- surrounds
- Cornering assist fog lights
- Dark tinted rear windows
- LED Daytime Running Lights
- Rear lamps featuring LEDs
- Orange coloured door mirrors - Roland Garros' badging / detailing