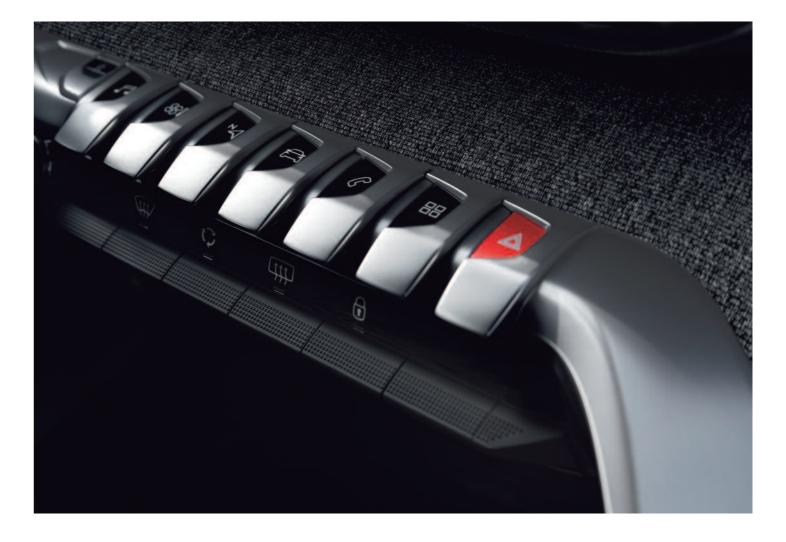

#### A TOUCH OF PERFECTION

During the development of new PEUGEOT 3008 SUV no detail has been overlooked. Everything from the chrome pulse selectors inspired by the world of aviation to the soft touch padded dashboard, each detail has been designed to create a sense of well-being and make every journey an experience.