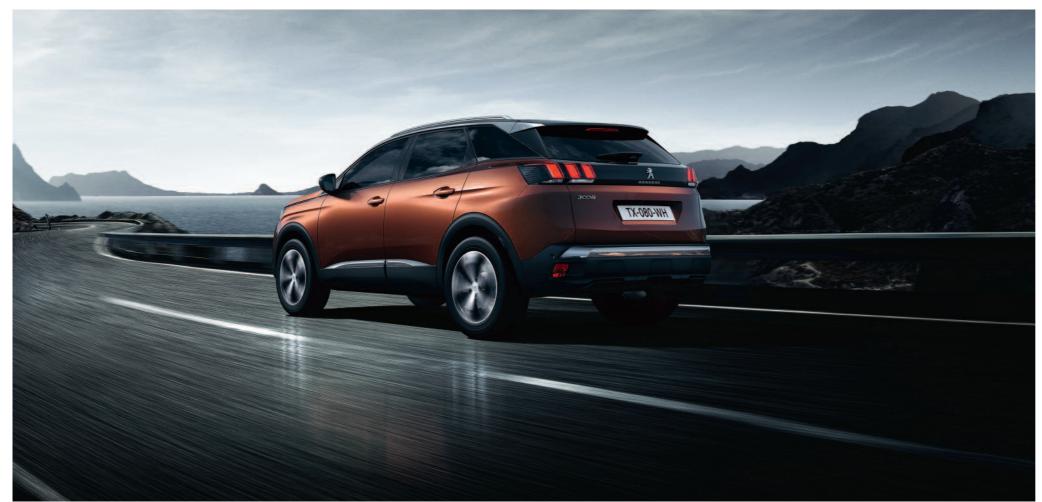

#### INSPIRED STYLE

Just what you've been waiting for, new PEUGEOT 3008 SUV provides the perfect balance of character and strength that makes an accomplished SUV. Discover the striking front end design featuring a prominent chrome grille\* flanked either side by stunning headlamps featuring full LED technology\*\*. In profile the strong shoulder builds to the rear incorporating PEUGEOT signature 'Claw Effect' daytime running lights with full LED technology.

## QUALITY AND REFINEMENT

With a raised ride height new PEUGEOT 3008 SUV gives a commanding view of the road ahead. Coupled with the bold exterior style, a black diamond roof with chrome edging\*, prominent wheel arches and a front bumper scuff plate\*. New PEUGEOT 3008 SUV makes its intentions clear.