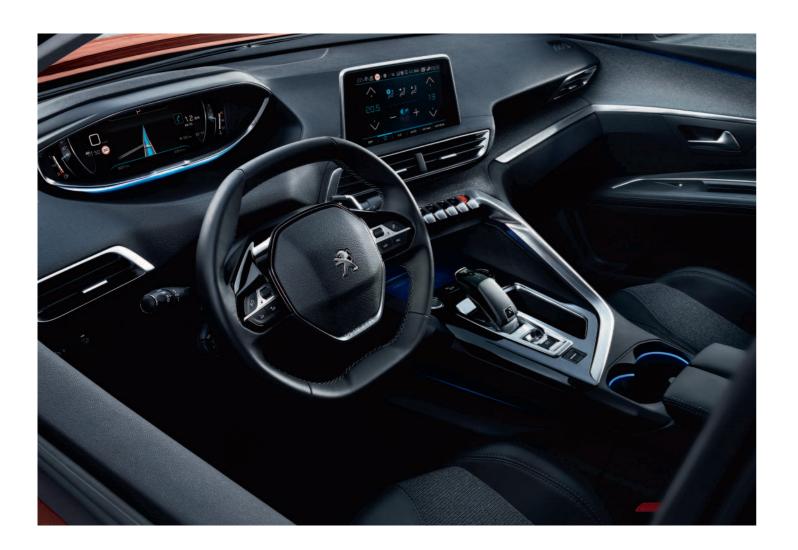

#### AMPLIFIED EMOTIONS

Never before has such a beautiful space been open for adventure.

With its new PEUGEOT i-Cockpit®, the new PEUGEOT 3008 SUV invites you to discover a 100% digital universe equipped with an 8.0" capacitive touch screen, a configurable 12.3" head-up digital instrument panel and a compact multi-function steering wheel and an electric impulse automatic gearbox control\*.

#### A TOUCH OF PERFECTION

During the development of new PEUGEOT 3008 SUV no detail has been overlooked. Everything from the chrome pulse selectors inspired by the world of aviation to the soft touch padded dashboard, each detail has been designed to create a sense of well-being and make every journey an experience.