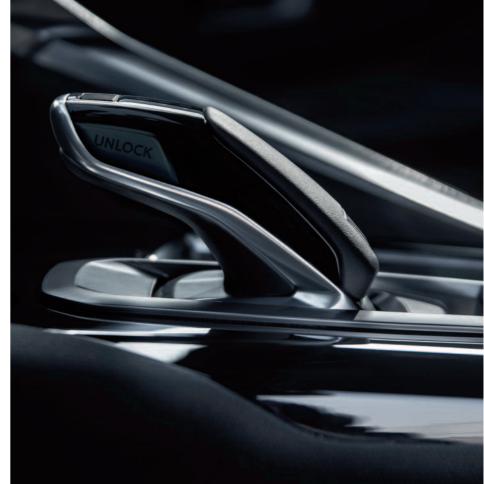

#### AMPLIFIED EMOTIONS

Never before has such a beautiful space been open for adventure.

With its new PEUGEOT i-Cockpit®, the new PEUGEOT 3008 SUV invites you to discover a 100% digital universe equipped with an 8.0" capacitive touch screen, a configurable 12.3" head-up digital instrument panel and a compact multi-function steering wheel and an electric impulse automatic gearbox control\*.

#### A TOUCH OF PERFECTION

During the development of new PEUGEOT 3008 SUV no detail has been overlooked. Everything from the chrome pulse selectors inspired by the world of aviation to the soft touch padded dashboard, each detail has been designed to create a sense of well-being and make every journey an experience.