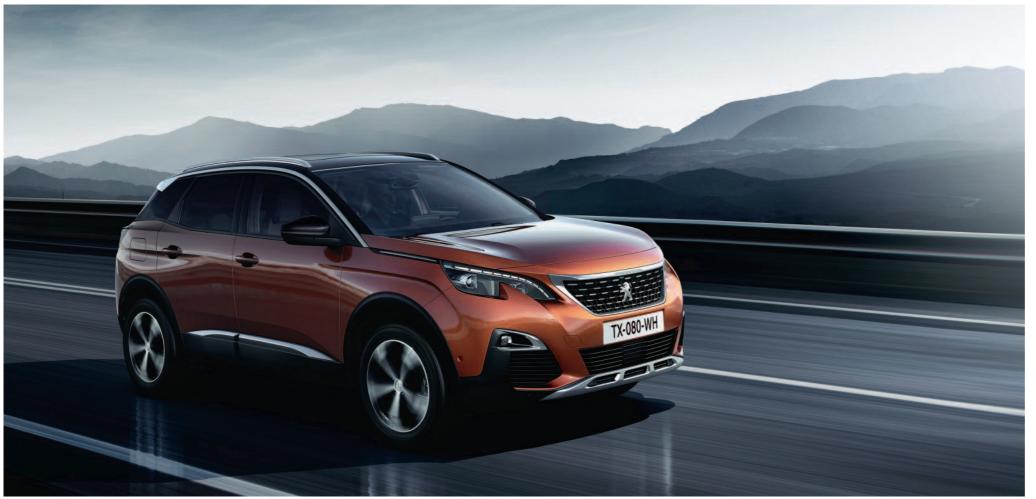

#### INSPIRED STYLE

Just what you've been waiting for, new PEUGEOT 3008 SUV provides the perfect balance of character and strength that makes an accomplished SUV. Discover the striking front end design featuring a prominent chrome grille\* flanked either side by stunning headlamps featuring full LED technology\*\*. In profile the strong shoulder builds to the rear incorporating PEUGEOT signature 'Claw Effect' daytime running lights with full LED technology.

## QUALITY AND REFINEMENT

With a raised ride height new PEUGEOT 3008 SUV gives a commanding view of the road ahead. Coupled with the bold exterior style, a black diamond roof with chrome edging\*, prominent wheel arches and a front bumper scuff plate\*. New PEUGEOT 3008 SUV makes its intentions clear.