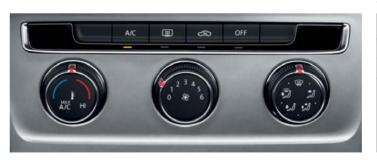

### COMFORT AND CONVENIENCE

- Air conditioning, manual Dust and pollen filter Electric windows, front and rear Electrically heated and adjustable door mirrors
- Heated rear windscreen

The specifications listed are for information purposes only as our products are continually updated and changes may be made to the specifications at any time. If you require any specific feature, please consult your authorised Volkswagen retailer who is regularly updated with any change in specification. Specifications are subject to change without notice.