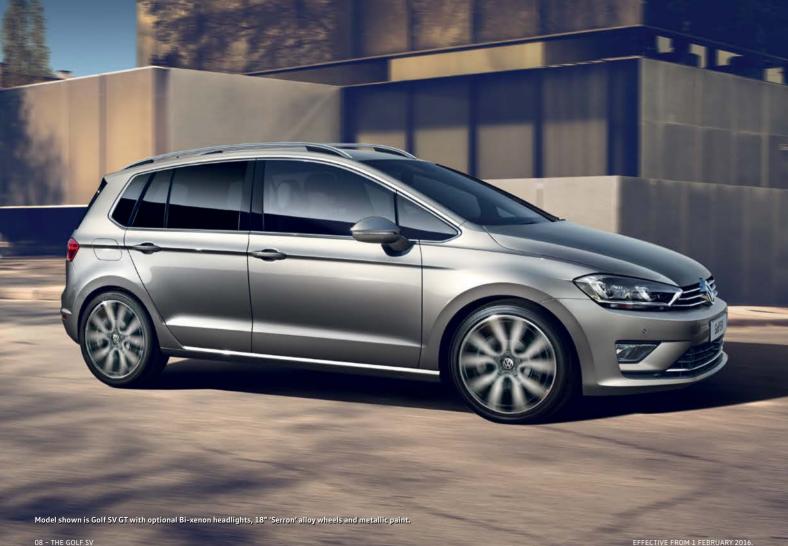

Exclusions and terms apply. For pricing and further details, please consult your authorised Volkswagen retailer or visit www.volkswagen.co.uk

Front cover model shown is Golf SV GT with optional Bi-xenon headlight 18" 'Serron' alloy wheels and metallic paint.