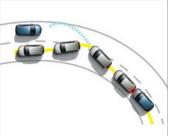

### DRIVER'S ASSISTANCE

Adaptive Cruise Control (ACC), including Front Assist, radar sensor controlled distance monitoring system, City emergency braking system, cruise control and speed limiter (Not SE BlueMotion)