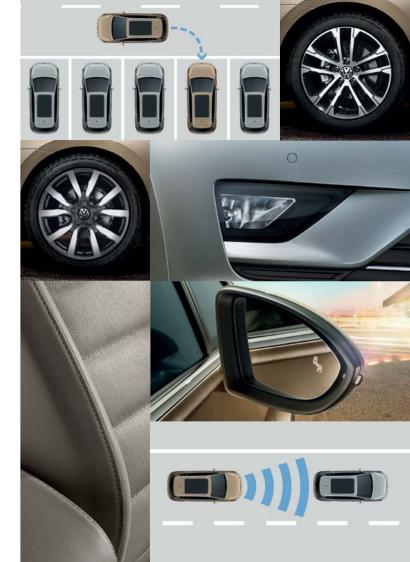

### DRIVER'S ASSISTANCE

Adaptive Cruise Control (ACC), including Front Assist, radar sensor controlled distance monitoring system, City emergency braking system, cruise control and speed limiter (Not SE BlueMotion)

Driver Alert system

Driver profile selection (Not SE BlueMotion)

Dusk sensor, automatic driving lights

Multifunction computer with 3.5" screen

### DRIVER'S ASSISTANCE

Parking sensors, front and rear – ultrasonic, audible with audio volume reduction when activated and optical parking display via vehicle's audio system

 Speed Limit Display only reflects national speed limits and does not show temporary speed limit restrictions, or where permanent changes to speed limits are made in-between map updates.