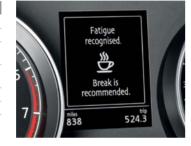

Driver Alert system

Driver profile selection (Not SE BlueMotion)

Dusk sensor, automatic driving lights

Multifunction computer with 3.5" screen