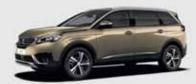

### MAKE YOUR PRESENCE KNOWN.

Stand out from the crowd with all-new PEUGEOT 5008 SUV. With a purposeful stance and raised ride height all-new PEUGEOT 5008 SUV makes its intentions clear. Impactful design touches are everywhere to be seen, from the striking front end design to the black diamond roof\*. In profile, the contrasting wheel arch trim, stainless steel roof arch and large alloy wheels, ranging from 17" to 19"\*\* enhance the look even further, for those who want to get noticed, here is the answer.

# A GREAT START.

Discover the striking front end design featuring a prominent chrome grille with decorative chrome inserts.

Signature headlamps featuring LED daytime running light technology, feline in their appearance, they complement the design beautifully. Further details, a raised horizontal bonnet and vertical front face give the car real presence. Go a step further with Allure versions and enjoy a front bumper adorned with a scuff plate finished in distinctive 'Lion Grey'.

# THE PERFECT FINISH.

The striking design seen at the front and in profile culminates beautifully at the rear. Signature PEUGEOT design touches include signature 'Claw Effect'LED lights that flank the gloss black rear cluster connecting strip, a feature further enhanced by the fact that the 'Claw Effect' lighting comes with a daytime running function. For a sporting touch a rear spoiler enhances the silhouette further whilst Allure models also enjoy dark tinted rear windows for an increased feeling of exclusivity.