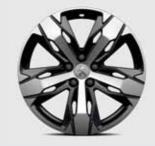

17" 'CHICAGO' alloy wheels (standard on Active versions)

18" 'DETROIT' two-tone diamond-cut alloy wheels\* (standard on Allure versions)

18" 'LOS ANGELES' two-tone diamond-cut alloy wheels\*\* (linked to Advanced Grip Control®)

19" 'WASHINGTON' two-tone diamond-cut alloy wheels\*\*\*