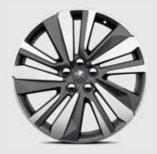

17" 'CHICAGO' alloy wheels (standard on Active versions)

18" 'DETROIT' two-tone diamond-cut alloy wheels\* (standard on Allure versions)

18" 'LOS ANGELES' two-tone diamond-cut alloy wheels\*\* (linked to Advanced Grip Control®)