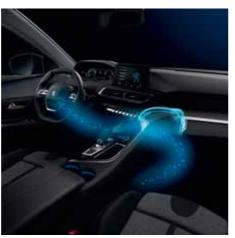

DELIGHT YOUR SENSES.

Enhance your experience on board all-new PEUGEOT 5008 SUV in a number of ways. Enjoy a relaxing driver seat multipoint massage\* with five massage types conducted through eight-pocket pneumatic technology. To enhance the interior further, why not increase the intensity of the mood lighting\*\*. With lighting in the door pockets, centre console, roof\*\*\* and in a cascading form down the inside of the front door panels, this results in a real night time spectacle.