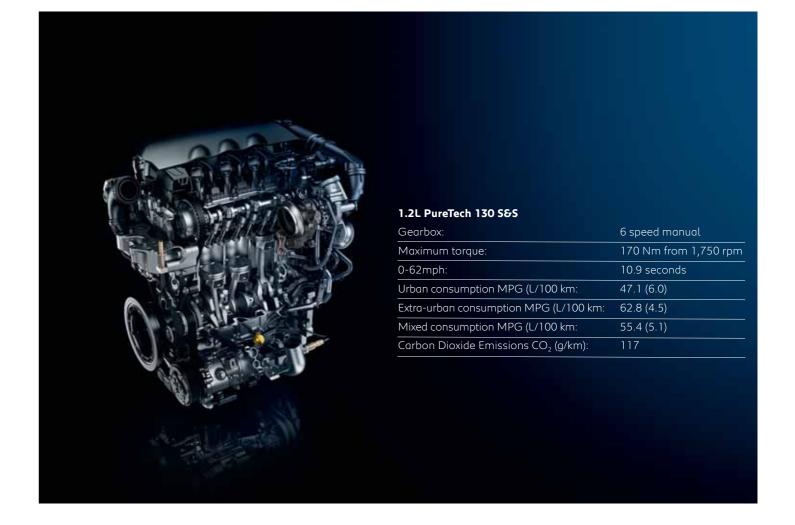

### PureTech.

The all-new PEUGEOT 5008 SUV's 3-cylinder PureTech Euro 6\* petrol engines are more efficient thanks to their reduced weight and size. PureTech technology delivers driving pleasure and high-level performance, without compromising on reliability and robustness.

The 1.2-litre PureTech 130 S&S engine was voted engine of the year 2015, 2016 & 2017 in its category\*\* and displays emissions from 117 g/km of CO<sub>2</sub>. It can be combined with the new EAT6 automatic gearbox.