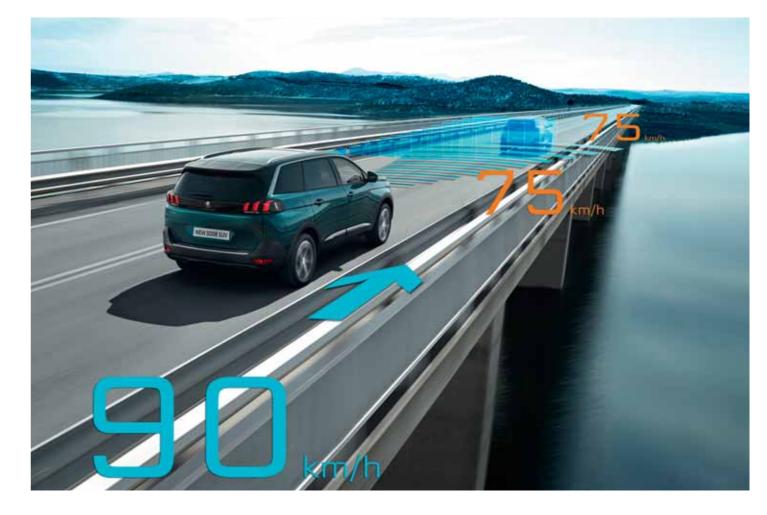

# ADAPTIVE CRUISE CONTROL WITH STOP FUNCTION.

For a more relaxed drive, enjoy the benefits of the ACC Stop\* system, this adaptive cruise control function, regulates the vehicles speed as well as maintaining a set distance between the car in front, requiring fewer driver inputs. The system automatically uses both the brakes and engine braking to regulate the distance behind the car in front, bringing the car to a complete stop if necessary.

37

\* Optional on Allure versions, automatic gearboxes only, excludes 1.2L PureTech 130 EAT6 S&S