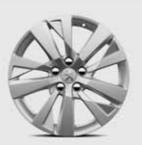

#### ROLL IN STYLE.

Designed to complement the sharp exterior design, all-new PEUGEOT 5008 SUV is available with a choice of alloy wheels in either painted or two-tone diamond-cut finishes.

- \* Optional on Active versions
- \*\* Optional on Active and Allure versions
- \*\*\* Optional on Allure versions

17" 'CHICAGO' alloy wheels (standard on Active versions)

18" 'DETROIT' two-tone diamond-cut alloy wheels\* (standard on Allure versions)

18" 'LOS ANGELES' two-tone diamond-cut alloy wheels\*\* (linked to Advanced Grip Control®)