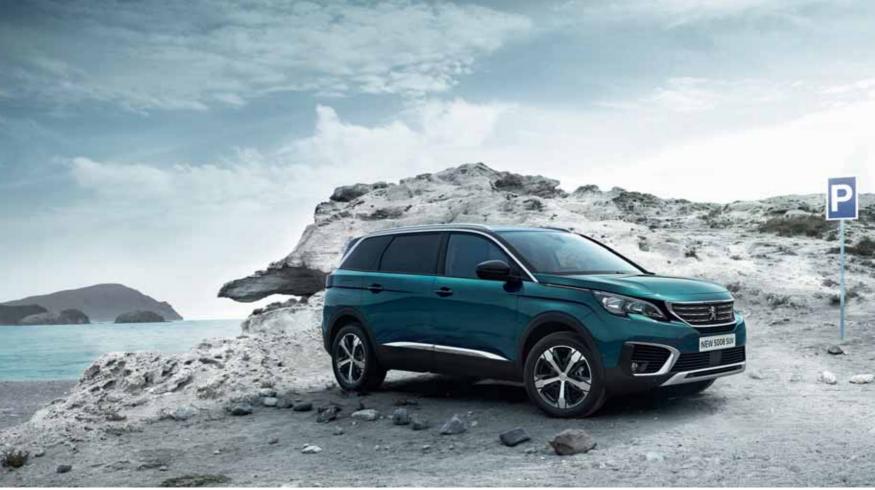

### MAKE YOUR PRESENCE KNOWN.

Stand out from the crowd with all-new PEUGEOT 5008 SUV. With a purposeful stance and raised ride height all-new PEUGEOT 5008 SUV makes its intentions clear. Impactful design touches are everywhere to be seen, from the striking front end design to the black diamond roof\*. In profile, the contrasting wheel arch trim, stainless steel roof arch and large alloy wheels, ranging from 17" to 19"\*\* enhance the look even further, for those who want to get noticed, here is the answer.

# A GREAT START.

Discover the striking front end design featuring a prominent chrome grille with decorative chrome inserts.

Signature headlamps featuring LED daytime running light technology, feline in their appearance, they complement the design beautifully. Further details, a raised horizontal bonnet and vertical front face give the car real presence. Go a step further with Allure versions and enjoy a front bumper adorned with a scuff plate finished in distinctive 'Lion Grey'.

# THE PERFECT FINISH.

The striking design seen at the front and in profile culminates beautifully at the rear. Signature PEUGEOT design touches include signature 'Claw Effect'LED lights that flank the gloss black rear cluster connecting strip, a feature further enhanced by the fact that the 'Claw Effect' lighting comes with a daytime running function. For a sporting touch a rear spoiler enhances the silhouette further whilst Allure models also enjoy dark tinted rear windows for an increased feeling of exclusivity.