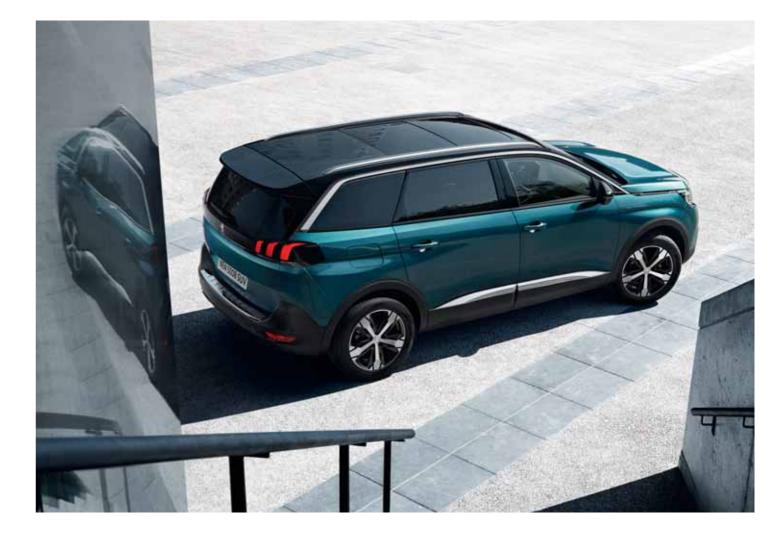

### MAKE YOUR PRESENCE KNOWN.

Stand out from the crowd with all-new PEUGEOT 5008 SUV. With a purposeful stance and raised ride height all-new PEUGEOT 5008 SUV makes its intentions clear. Impactful design touches are everywhere to be seen, from the striking front end design to the black diamond roof\*. In profile, the contrasting wheel arch trim, stainless steel roof arch and large alloy wheels, ranging from 17" to 19"\*\* enhance the look even further, for those who want to get noticed, here is the answer.

# THE PERFECT FINISH.

The striking design seen at the front and in profile culminates beautifully at the rear. Signature PEUGEOT design touches include signature 'Claw Effect'LED lights that flank the gloss black rear cluster connecting strip, a feature further enhanced by the fact that the 'Claw Effect' lighting comes with a daytime running function. For a sporting touch a rear spoiler enhances the silhouette further whilst Allure models also enjoy dark tinted rear windows for an increased feeling of exclusivity.