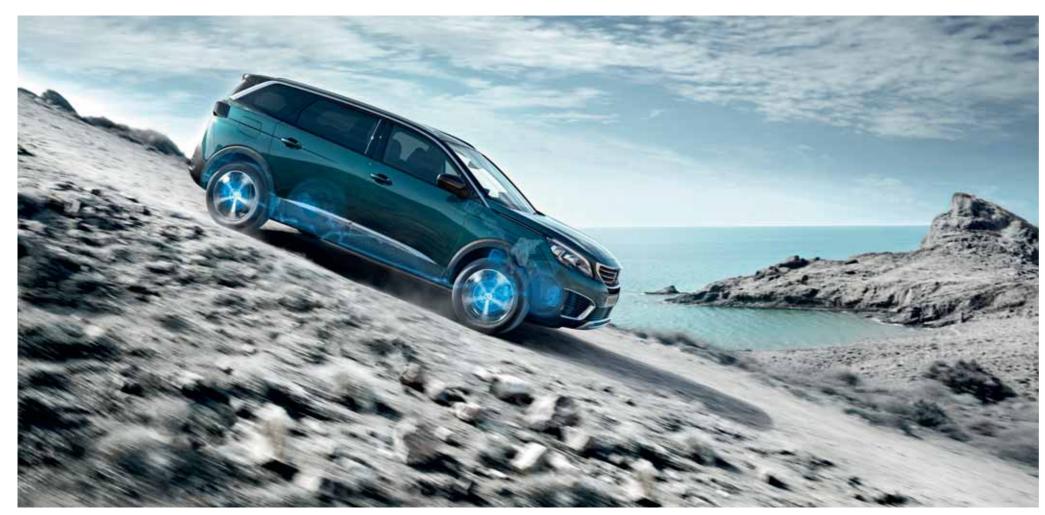

#### HILL ASSIST DESCENT CONTROL.

Heralding from the 4x4 world, Hill Assist Descent Control is incorporated as part of the Advanced Grip Control® system\*. When descending a slope with a gradient of more than 5% and with vehicle speed below 19mph the system will work to reduce the risk of slipping.

During a descent the system maintains speed and brake control. A clever feature incorporated within the Hill Assist Descent Control system is our unique 'Clutch Mode' security function. Selecting this function for very steep slopes regulates the vehicle speed to 2mph (3km/h), this allows the vehicle to creep down a steep slope in a completely controlled manner.

#### ADVANCED GRIP CONTROL®.

For those in the pursuit of adventure, all-new PEUGEOT 5008 SUV has the perfect solution in the form of Advanced Grip Control®\*. With a simple twist of the mode selector on the centre console, your grip mode adapts instantly to the most difficult conditions with some of the five settings on offer including Mud, Sand and Snow. Advanced Grip Control® provides the perfect alternative to the more traditional 4x4 systems which often add more weight to a vehicle reducing the overall efficiency. Working in conjunction with the system are 18"mud and snow tyres to assist in areas of low traction.