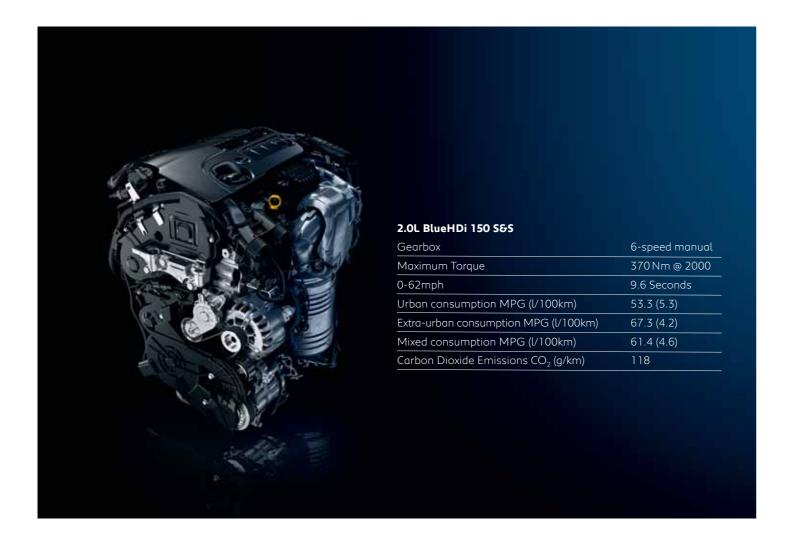

#### BlueHDi.

The all-new PEUGEOT 5008 SUV's BlueHDi Euro 6\* diesel engines combine high performance and restrict emissions. With an exclusive combination of SCR (Selective Catalytic Reduction) and an additive DPF (Diesel Particulate Filter), BlueHDi engines reduce fuel consumption while restricting emissions to between 106 and 124 g/km of CO<sub>2</sub>, reducing the emission of nitrogen oxides (NOx) by up to 90% and eliminating 99.9% of fine particles. Available in 100hp, 120hp, 150hp and 180hp outputs dependent on trim level and can be combined with EAT6 automatic gearboxes on some versions.