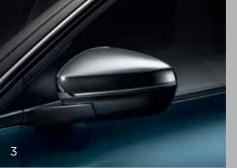

- 1. Roof Box (420 litres)
- Tow Bar Detachable Without Tools(RDSC
- 3. Chrome Door Mirror Shell:
- 4. Aluminium Pedal Se