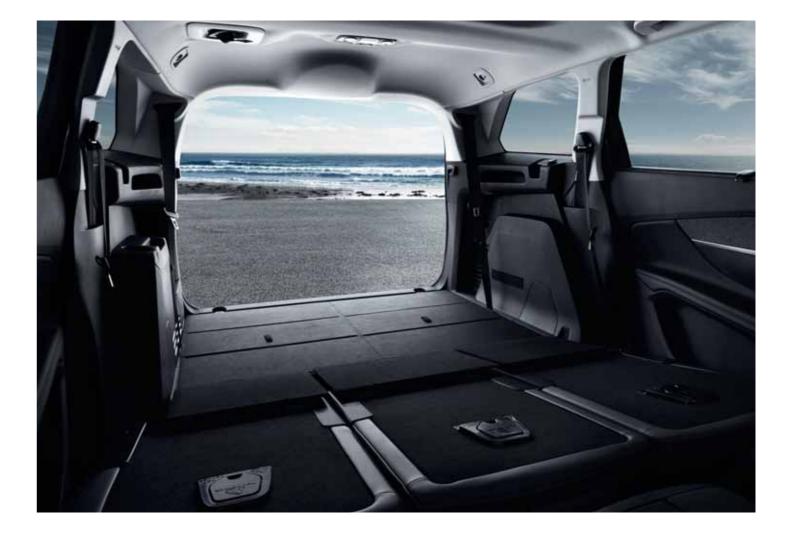

# CREATE YOUR OWN SPACE.

With seven independent seats, all-new PEUGEOT 5008 SUV offers outstanding modularity, with row three lowered you can enjoy an impressive load space of 952 litres. The third row seats weigh just 11kg each and can be removed from the vehicle and stored separately, in doing so, this increases the load space to 1060 litres. Fold the second row flat and this increases the load space to a truly cavernous 2,150 litres. For extra long loads, all-new PEUGEOT 5008 SUV also has this covered, simply fold the front passenger seat\* to increase the load length to 3.2 metres.