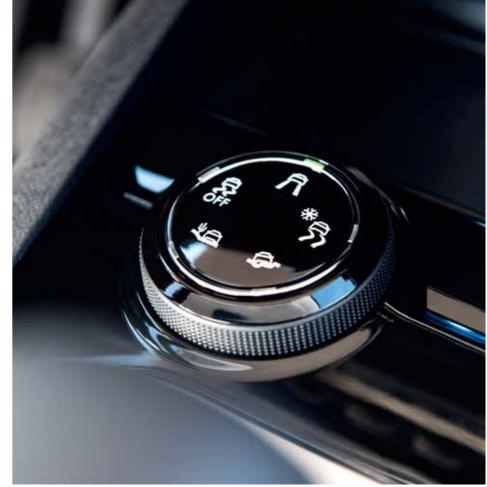

#### ADVANCED GRIP CONTROL®.

For those in the pursuit of adventure, all-new PEUGEOT 5008 SUV has the perfect solution in the form of Advanced Grip Control®\*. With a simple twist of the mode selector on the centre console, your grip mode adapts instantly to the most difficult conditions with some of the five settings on offer including Mud, Sand and Snow. Advanced Grip Control® provides the perfect alternative to the more traditional 4x4 systems which often add more weight to a vehicle reducing the overall efficiency. Working in conjunction with the system are 18"mud and snow tyres to assist in areas of low traction.