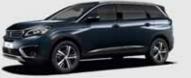

### MAKE YOUR PRESENCE KNOWN.

Stand out from the crowd with all-new PEUGEOT 5008 SUV. With a purposeful stance and raised ride height all-new PEUGEOT 5008 SUV makes its intentions clear. Impactful design touches are everywhere to be seen, from the striking front end design to the black diamond roof\*. In profile, the contrasting wheel arch trim, stainless steel roof arch and large alloy wheels, ranging from 17" to 19"\*\* enhance the look even further, for those who want to get noticed, here is the answer.

# A GREAT START.

Discover the striking front end design featuring a prominent chrome grille with decorative chrome inserts.

Signature headlamps featuring LED daytime running light technology, feline in their appearance, they complement the design beautifully. Further details, a raised horizontal bonnet and vertical front face give the car real presence. Go a step further with Allure versions and enjoy a front bumper adorned with a scuff plate finished in distinctive 'Lion Grey'.

# THE PERFECT FINISH.

The striking design seen at the front and in profile culminates beautifully at the rear. Signature PEUGEOT design touches include signature 'Claw Effect'LED lights that flank the gloss black rear cluster connecting strip, a feature further enhanced by the fact that the 'Claw Effect' lighting comes with a daytime running function. For a sporting touch a rear spoiler enhances the silhouette further whilst Allure models also enjoy dark tinted rear windows for an increased feeling of exclusivity.