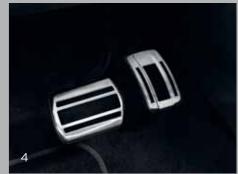

- 1. Roof Box (420 litres)
- Tow Bar Detachable Without Tools(RDSC
- 3. Chrome Door Mirror Shell:
- 4. Aluminium Pedal Se