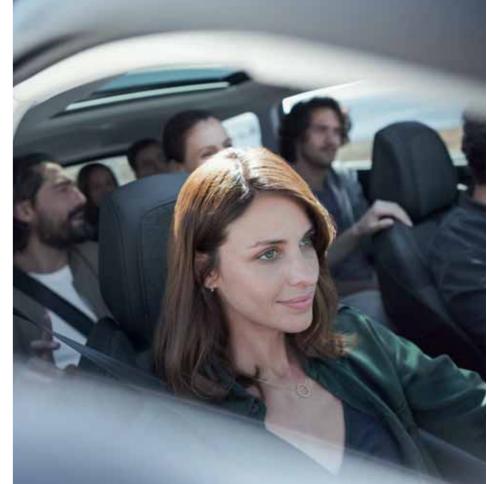

#### OUTSTANDING MODULARITY.

With outstanding levels of modularity as standard across the range, all-new PEUGEOT 5008 SUV is ready for whatever you can throw at it. With seven individual seats on board, everyone can get comfortable. Second row occupants can enjoy longitudinal adjustment to maximise legroom and even recline the seat back rest angle for optimum comfort on each of the three independent seats.

Third row occupants can enjoy generous levels of leg and headroom as well as an airy feel offered by the generous expanses of glass. If not required the third row seats can be removed and stored separately.