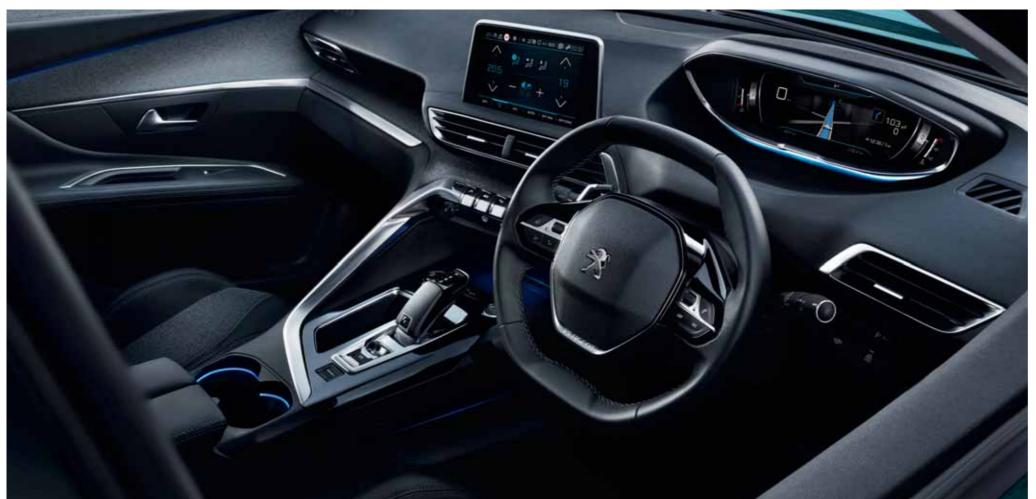

#### HEIGHTENED SENSATIONS.

Increase your senses tenfold on board the all-new PEUGEOT 5008 SUV. With its spectacular new PEUGEOT i-Cockpit®, the all-new Peugeot 5008 SUV invites you to explore a 100% digital world. The configurable 8" capacitive touch screen with smart phone levels of responsiveness, configurable 12.3" head-up digital instrument panel which can be personalised to suit the drivers needs and the compact sports steering wheel with integrated controls are guaranteed to enhance your driving experience.

#### ELECTRIC IMPULSE CONTROL.

To accompany the new PEUGEOT i-Cockpit®, versions equipped with an Efficient Automatic Transmission (EAT6) are operated by the stylish and ergonomically designed Electric Impulse Control. Beautiful in its design, carefully selected materials including satin chrome, full grain leather and high gloss piano black trim combine to give the control an appearance most fitting of the new PEUGEOT i-Cockpit®. Offering as much substance as style, the Electric Impulse Control can automatically engage 'Park' when the ignition is switched off, giving the driver one less thing to think about.