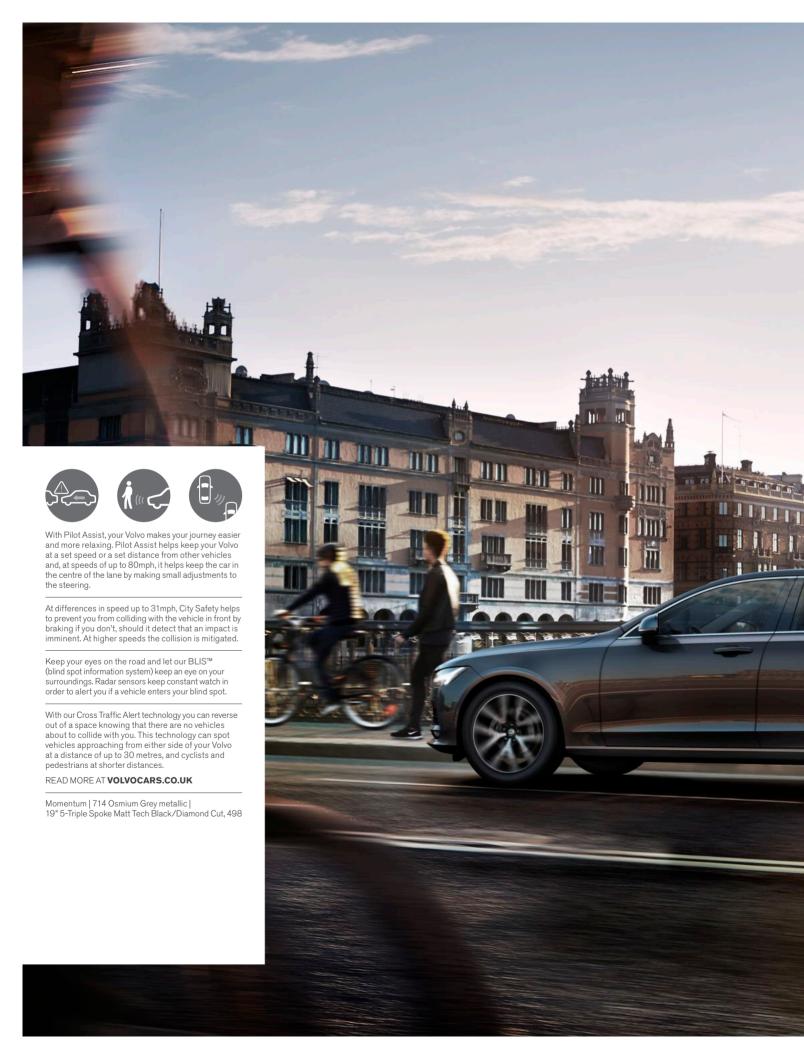

City Safety is at the heart of IntelliSafe. Fitted as standard, it's like a co-pilot that's looking out for you, detecting danger ahead then warning you and intervening if necessary. City Safety identifies other vehicles, pedestrians, cyclists and large animals ahead of you, even at night. It warns you of any hazards and, if you don't react, it will brake automatically to help avoid or mitigate a collision.

Journeys are more relaxed with IntelliSafe to support you. Pilot Assist adjusts the steering to help you keep the car centred in its lane and at a constant speed or a set distance from the car in front. Run-off road Mitigation is a world-first that steers and, if necessary, brakes for you to help prevent

you leaving the road accidentally. Driver Alert Control recognises if you're tired or distracted and suggests that it's time to take a break, while Road Sign Information reminds you of the speed limit.

Add BLIS™ (blind spot information system) for increased awareness and confidence on the highway, alerting you to vehicles alongside you. When you're reversing out of a parking space Cross Traffic Alert keeps an eye out behind your Volvo for other road users.