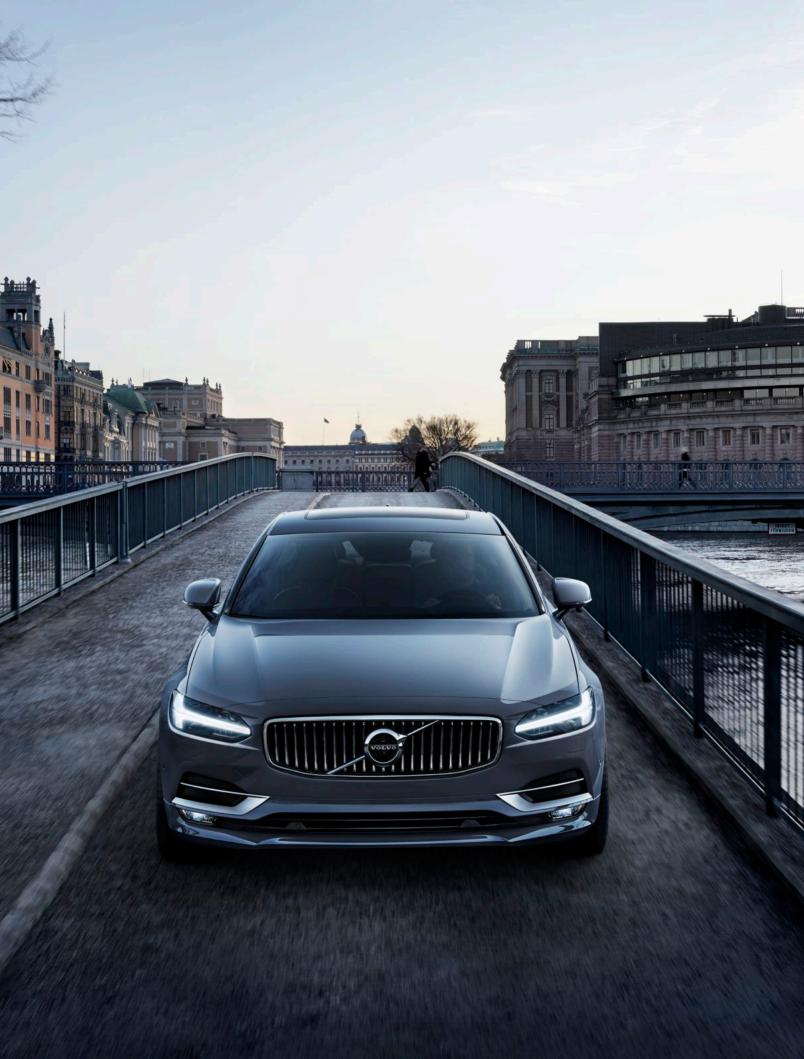

# Where elegance complements technology.

From any angle the S90 looks elegant and powerful. The short overhangs, long wheelbase and low roofline combine to create a solid, sculpted whole that is sophisticated and elegant. The muscular shoulder line is distinctly Volvo, anchoring the car to its heritage while connecting it to the future.

Underneath the crisply sculpted exterior lies an all-new chassis that delivers the perfect combination of precise handling and

welcome comfort. New double wishbone front suspension and integral axle rear suspension give you control over the car's movement. The optional rear air suspension with active chassis has different settings to suit your mood, or the road, and keeps the car at the optimum level, regardless of load.