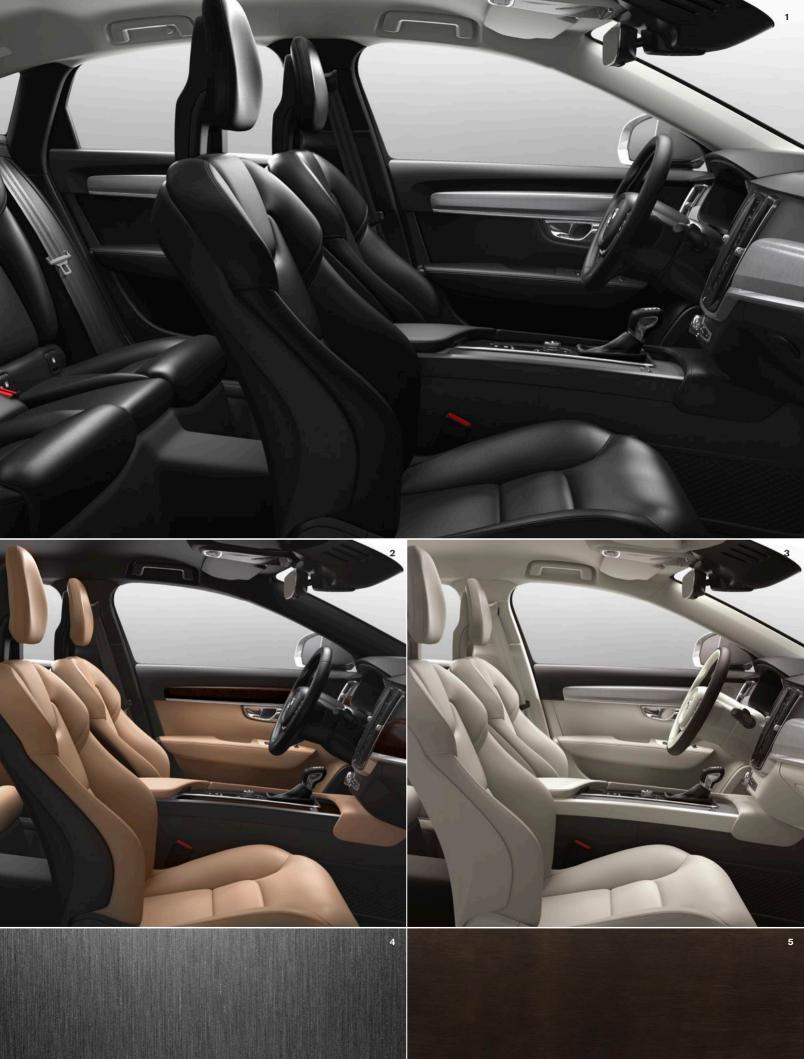

### A HIGHER GRADE OF LUXURY

We created the exclusive S90 Inscription to meet your highest expectations on Scandinavian luxury. It's a highly personal expression that evokes a strong sense of elegant refinement. Each detail is carefully selected to give you and your passengers a sophisticated and invigorating experience. Distinguished exterior design cues enhance the luxurious look and feel of the S90, while the meticulously crafted interior gives you ample room for a relaxed driving experience. The S90 Inscription epitomises our proud

12" driver display | Comfort seats with Fine Nappa Leather upholstery | Inscription mats, front and rear | Illuminated metal tread plates | Interior high level illumination | Leather key remote | Linear Walnut decor inlays | Power driver seat with memory function for seat and side mirrors | Power seat, passenger | Keyless drive | Linear walnut inlays | Handsfree bootlid open/close

Every time you open the door, the Inscription tread plates provide an illuminated welcome. The luxurious theme continues with authentic, finely crafted materials that create a lounge-like atmosphere of sumptuous well-being. You and you passengers can lean back in sculpted power-operated Comfort seats with Fine Nappa leather upholstery. Metal Mesh Aluminium decor

**714** Osmium Grey metallic

**492** Savile Grey metallic

**717** Onyx Black metallic

019 Black Stone

**722** Maple Brown metallic

**700** Twilight Bronze metallic

**719** Luminous Sand metallic

**UPHOLSTERIES Fine Nappa Leather, Comfort seat (Standard) 1.** Charcoal in Charcoal interior, RB00 **2.** Amber in Charcoal interior, RB20 **3.** Blond in Blond/Charcoal interior, RC00 **5.** Amber in Charcoal interior, RC00 **5.** Amber in Charcoal interior, RC00 **6.** Blond in Blond/Charcoal interior and Charcoal base carpets and mats, UC00

REMOTE KEY FOBS 7. Charcoal Leather, Blond Leather, Amber Leather, White Leather (Accessory), Dark Flame Birch (Accessory) and Linear Walnut (Accessory)

INLAYS 8. Linear Walnut (Standard) 9. Dark Flame Birch (Optional) 10. Metal Mesh Aluminium (Optional)