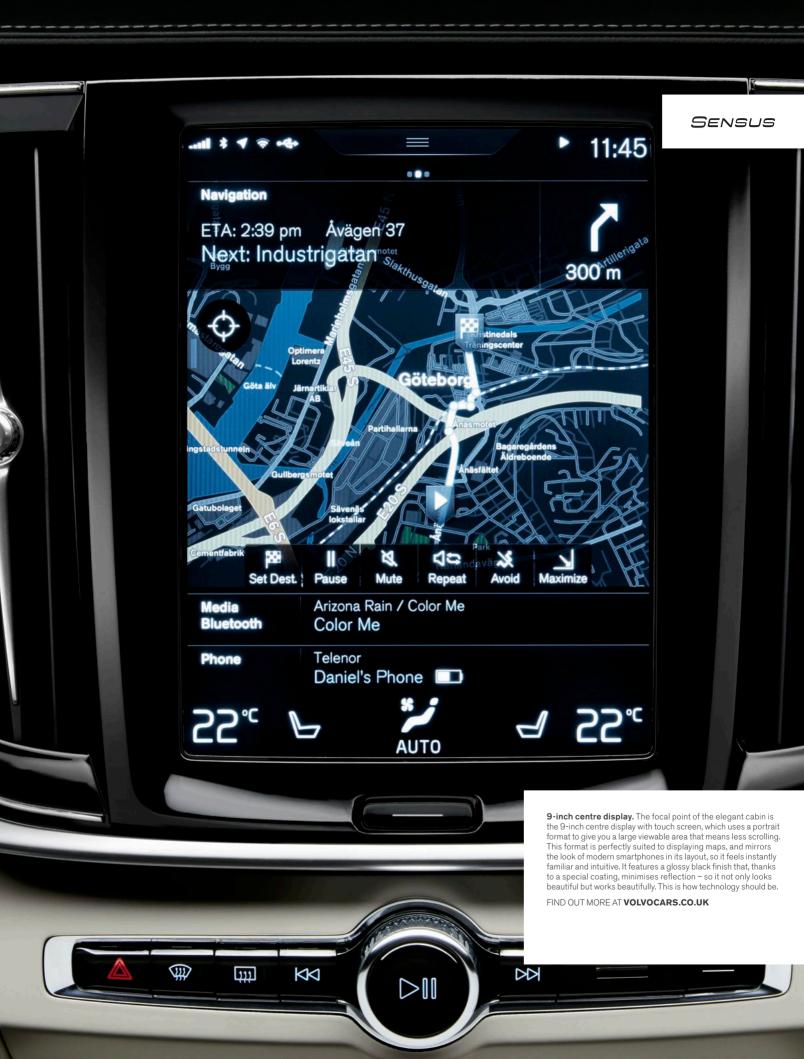

Intuitive, easy-to-use controls are a prime feature of Sensus and you will find them on the large, 9-inch centre display with touch

screen. Replacing physical buttons with virtual equivalents on the screen allows them to be larger and easier to use. Bold, clear graphics make it easy to absorb information at a glance. Our philosophy has always been that you should be able to operate your Volvo and keep your eyes on the road. The optional head-up display means you can do just that while staying connected and informed.

# Get to your destination every time, with ease.

Let Sensus Navigation be your guide, helping you find your destination and keeping you informed. Our sophisticated navigation uses intuitive technology so that wherever you go, you'll get there guickly and easily.

Everything you need to know is shown on the 8-inch (standard) or 12-inch (optional) driver display right in front of you. The high-resolution image self-adjusts so it's never too bright, automatically resizing the instruments to accommodate navigation information. The optional head-up display displays all the vital information onto the lower part of the windscreen, projected to look like it is

hovering in front of the car. It means you stay informed without ever having to take your eyes off the road.

Getting to your destination is made even easier with the clear graphics of our maps. And, because we give you free lifetime mapping upgrades, Sensus stays one step ahead, guiding you accurately.

Centre display. The portrait format centre display with touch screen makes reading maps and following navigation prompts beautifully straightforward. Maps appear as they would in an atlas and they scroll less, so you can see where you're going and what's coming next. Its clarity, size and orientation make it the ideal companion for every journey.