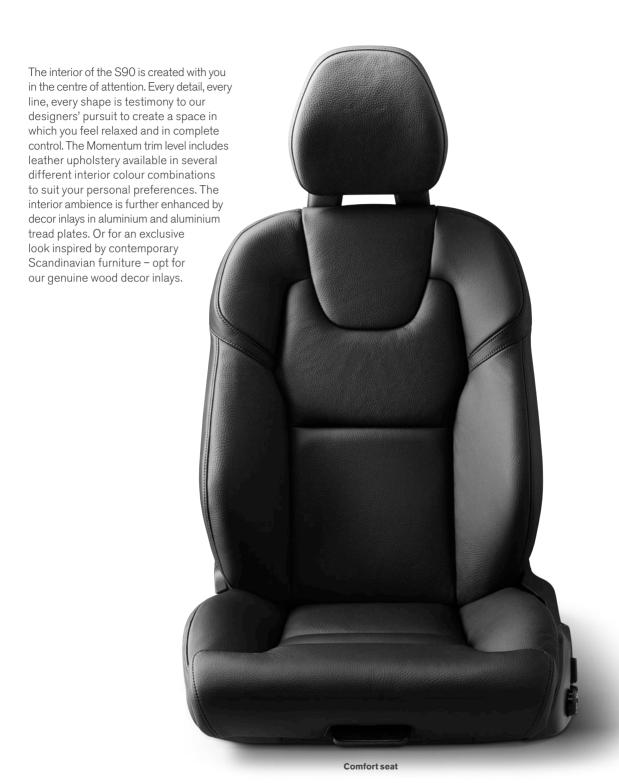

# **DESIGNED FOR CONTROL**

Precision and accuracy at every touch.

From the moment you settle into the sculpted driver's seat you're in control. You sit low in the S90, with the 9-inch centre display with touch screen angled towards you to create the feeling of a cockpit. You're surrounded by an environment where beautiful materials and advanced technology meet, creating a

cabin that looks great and works perfectly. The exceptional craftsmanship enhances the feeling of precision. Take the air vents, inspired by our concept cars. With a metalfinish vertical strip and distinctive diamond-pattern surfaces for the control knobs they are beautiful to look at and a pleasure to use.

In the S90 every component moves with the accuracy afforded by fine engineering. It is a car that gives you control over every part of your journey.

Perforated Nappa Leather Blond in Blond interior WC00 | Linear Walnut inlay