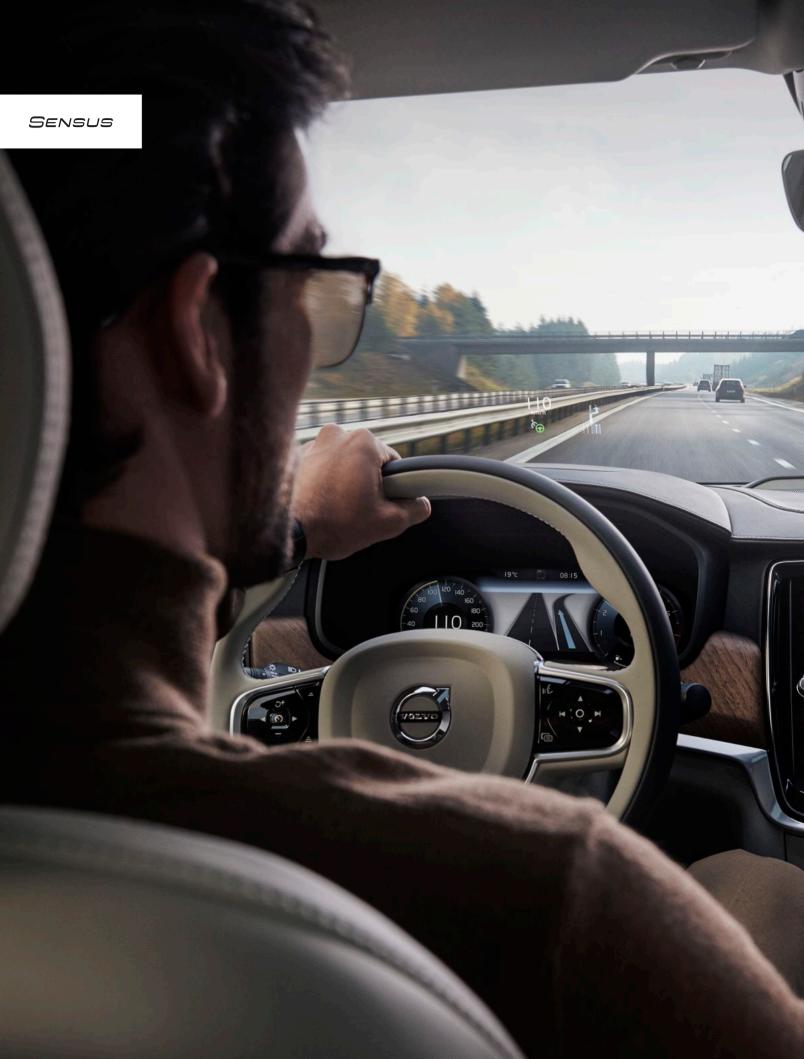

Intuitive, easy-to-use controls are a prime feature of Sensus and you will find them on the large, 9-inch centre display with touch

screen. Replacing physical buttons with virtual equivalents on the screen allows them to be larger and easier to use. Bold, clear graphics make it easy to absorb information at a glance. Our philosophy has always been that you should be able to operate your Volvo and keep your eyes on the road. The optional head-up display means you can do just that while staying connected and informed.

Everything you need to know is shown on the 8-inch (standard) or 12-inch (optional) driver display right in front of you. The high-resolution image self-adjusts so it's never too bright, automatically resizing the instruments to accommodate navigation information. The optional head-up display displays all the vital information onto the lower part of the windscreen, projected to look like it is

hovering in front of the car. It means you stay informed without ever having to take your eyes off the road.

Getting to your destination is made even easier with the clear graphics of our maps. And, because we give you free lifetime mapping upgrades, Sensus stays one step ahead, guiding you accurately.