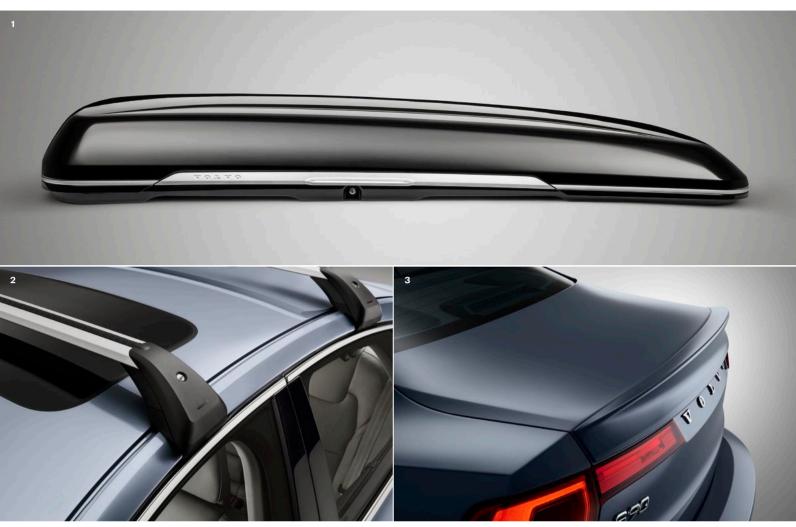

1. Roof box 2. Load carriers 3. Bootlid spoiler

# Exterior accessories.

4. Mud flaps, front 5. Semi-electrical towbar 6. See more lifestyle accessories at collection.volvocars.co.uk

Make the S90 work for you with Volvo Cars' range of exterior accessories, designed to look good and work flawlessly. Made from tough, high-quality materials they're built to withstand the kind of punishment meted out by Sweden's winters.

Take advantage of our range of roofmounted accessories by adding a pair of tough, low-profile load carriers. Easy to fit (they clip onto the car's prepared mounts), they instantly allow you to fit our load carrier accessories, from the ski rack to the canoe holder. Our lightweight, good-looking roof box fits straight onto the load carriers, adding 350 litres to the car's carrying capacity. Ideally suited to carrying skis (and capable of carrying up to six pairs) its low weight and Quick-grip mountings make it possible to fit with one hand. Neat touches such as LED lighting in the lid, to help you load in the dark, make the roof box indispensable if you have lots to carry.