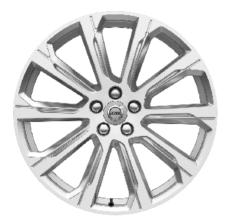

The S90 Inscription exterior with its subtle jewellery touches is a timeless expression of classical Scandinavian design. The exterior colour palette allows you to create the S90 Inscription that best reflects your style and preferences. Available in distinctive diamond cut design, the 18-, 19- or 20-inch wheels connect visually with the exterior design cues to create a harmonic impression of contemporary elegance.

20", 10-Spoke, Silver/Diamond Cut, 1030 (T8 Twin Engine)

**20"**, 8-Spoke, Silver/Diamond Cut, 214 (Optional)

19", 10-Spoke, Silver/Diamond Cut, 150 (Optional)

18", 10-Spoke, Silver/Diamond Cut (Standard)