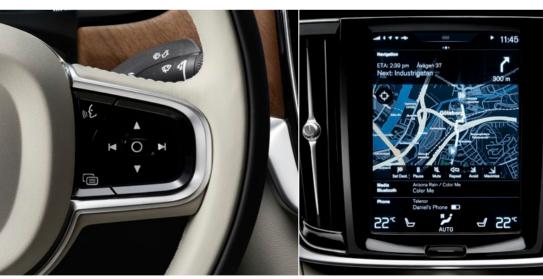

# Informed, in control and always up to date.

Sensus has a guiding principle – to make your life easier and more enjoyable, whether it's your comfort, entertainment or navigation requirements. Sensus connects you with your Volvo and the rest of the world. It keeps you informed, entertained and in control of your journey.

Intuitive, easy-to-use controls are a prime feature of Sensus and you will find them on the large, 9-inch centre display with touch

screen. Replacing physical buttons with virtual equivalents on the screen allows them to be larger and easier to use. Bold, clear graphics make it easy to absorb information at a glance. Our philosophy has always been that you should be able to operate your Volvo and keep your eyes on the road. The optional head-up display means you can do just that while staying connected and informed.

# Get to your destination every time, with ease.

Let Sensus Navigation be your guide, helping you find your destination and keeping you informed. Our sophisticated navigation uses intuitive technology so that wherever you go, you'll get there guickly and easily.

Everything you need to know is shown on the 8-inch (standard) or 12-inch (optional) driver display right in front of you. The high-resolution image self-adjusts so it's never too bright, automatically resizing the instruments to accommodate navigation information. The optional head-up display displays all the vital information onto the lower part of the windscreen, projected to look like it is

Voice control. Controlling Sensus is as easy as telling it what to do. Talk to your Volvo, using natural phrases such as "go to Industrigatan, Stockholm" or "call Emily Johnsson", and voice control will carry out your instructions to operate climate control, navigation, infotainment and your smart phone.

Centre display. The portrait format centre display with touch screen makes reading maps and following navigation prompts beautifully straightforward. Maps appear as they would in an atlas and they scroll less, so you can see where you're going and what's coming next. Its clarity, size and orientation make it the ideal companion for every journey.