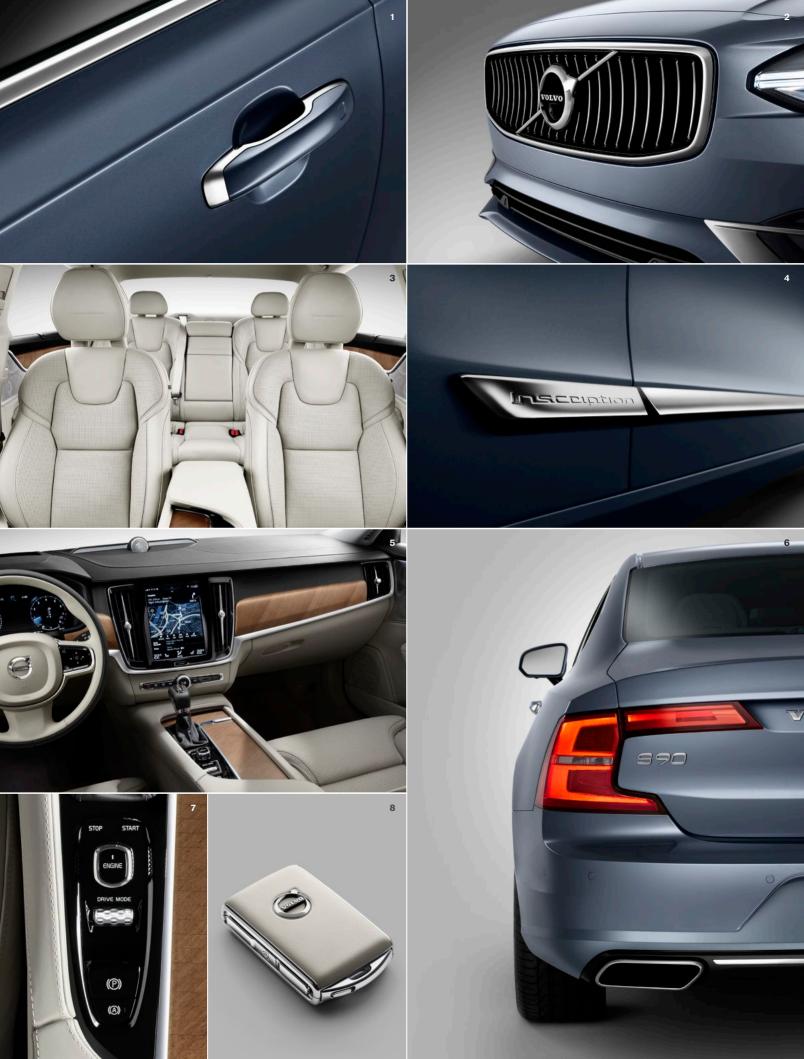

<sup>1.</sup> Small details make Inscription, such as the high gloss chrome frames around the door handles. 2. Inscription front grille in elegant chrome finish and the signature headlights with LED illumination. 3. The power-operated Comfort seats with Fine Nappa Leather upholstery and the exclusive optional Linear Walnut genuine wood decor inlays add to the sensory experience of contemporary luxury. 4. The lower door bright decor moulding with Inscription logotype. 5. The intuitive 12-inch driver display with four graphic modes and the 9-inch centre display with touch screen puts you in the centre of action. 6. Dual integrated tailpipes and bright decor trim add to an elegant and powerful impression. 7. Drive mode scroll wheel in diamond patterned metal finish and the optional Linear Walnut decor inlay. 8. The exclusive Inscription leather-clad remote key fob is in the same colour as the Fine Nappa Leather upholstery in your \$90 Inscription – an excellent example of thoughtful Scandinavian craftsmanship and clean design.

The S90 Inscription exterior with its subtle jewellery touches is a timeless expression of classical Scandinavian design. The exterior colour palette allows you to create the S90 Inscription that best reflects your style and preferences. Available in distinctive diamond cut design, the 18-, 19- or 20-inch wheels connect visually with the exterior design cues to create a harmonic impression of contemporary elegance.