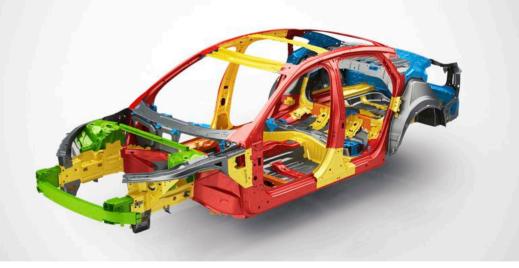

Your Volvo surrounds you with protective safety. The foundation for our new generation of cars is a very strong passenger compartment that uses a high percentage of ultra high-strength (boron) steel to create a protective cage around you and your passengers.