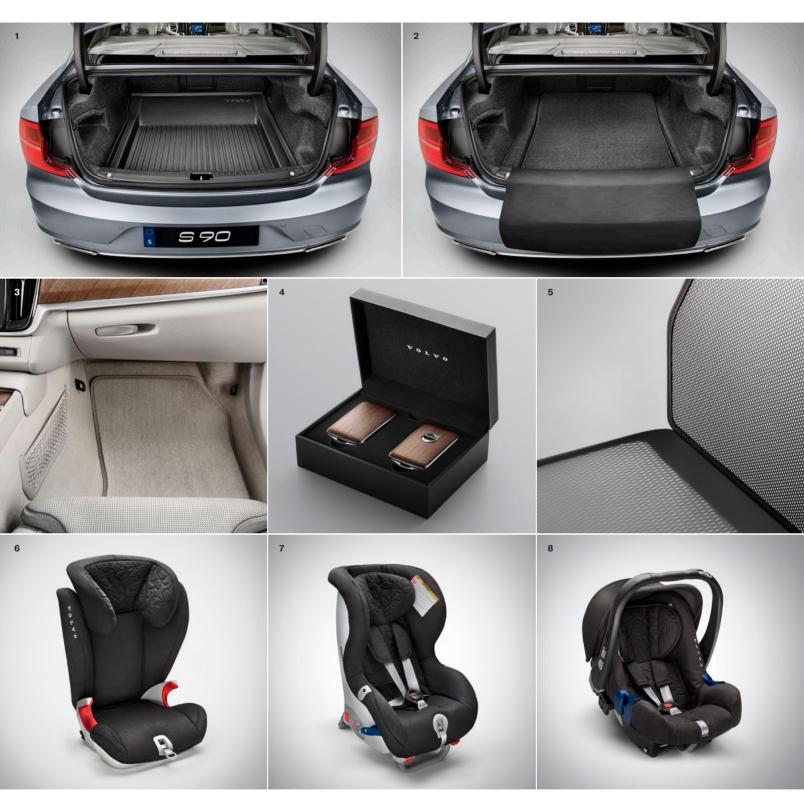

end pipes give the car a powerful presence. The optional 21-inch 10-Open Spoke Turbine wheels add to the car's elegance and a more powerful visual statement.

1. Plastic mat, cargo compartment 2. Textile mat with load protection, cargo compartment 3. Floor mats, textile. 4. Personalised remote key fob, Linear Walnut (available late 2016). 5. Sunshades 6. Child seat, booster cushion. 7. Child seat, rearward facing. 8. Child seat, infant seat.

9. iPad® holder, rear seat

# Designed for your life.

Create an S90 that's perfect for your life, with Volvo accessories that are designed around you and your car.

The sleek iPad® holder complements the contemporary Scandinavian interior. It allows rear-seat passengers to watch, read or play in comfort, and has two USB ports for charging devices simultaneously.

Discreet, slim sunshades provide protection from heat and glare and are integrated into the elegant cabin, retracting neatly when not needed.

The remote key fob can be personalised to match, or contrast, your car's interior trim, with different exterior casings.

It's natural that our new generation of child seats not only look great, with materials that complement the car's interior, but also represents the very best in state-of-the art safety. Wooltextile, our new child seat upholstery, is 80% real wool, so it's comfortable in warm or cool conditions and has an authentic sense of luxury. And because we apply the same stringent standards to developing child seats as we do to building our cars, you know your children are well protected.