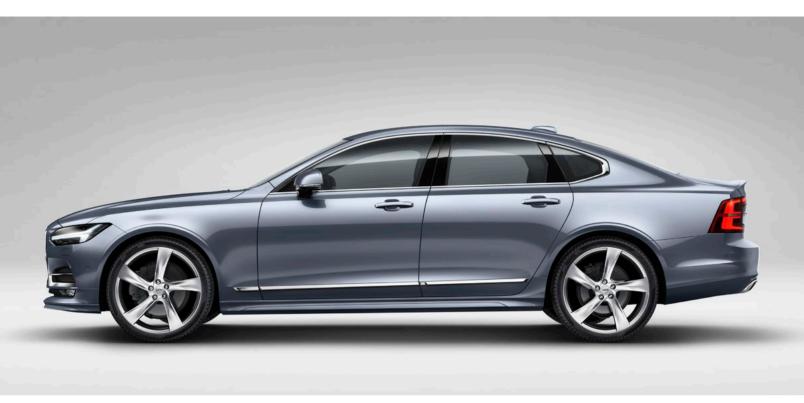

# Where elegance complements technology.

From any angle the S90 looks elegant and powerful. The short overhangs, long wheelbase and low roofline combine to create a solid, sculpted whole that is sophisticated and elegant. The muscular shoulder line is distinctly Volvo, anchoring the car to its heritage while connecting it to the future.

Elegance, craftsmanship and technology. This is what the S90 is made of.