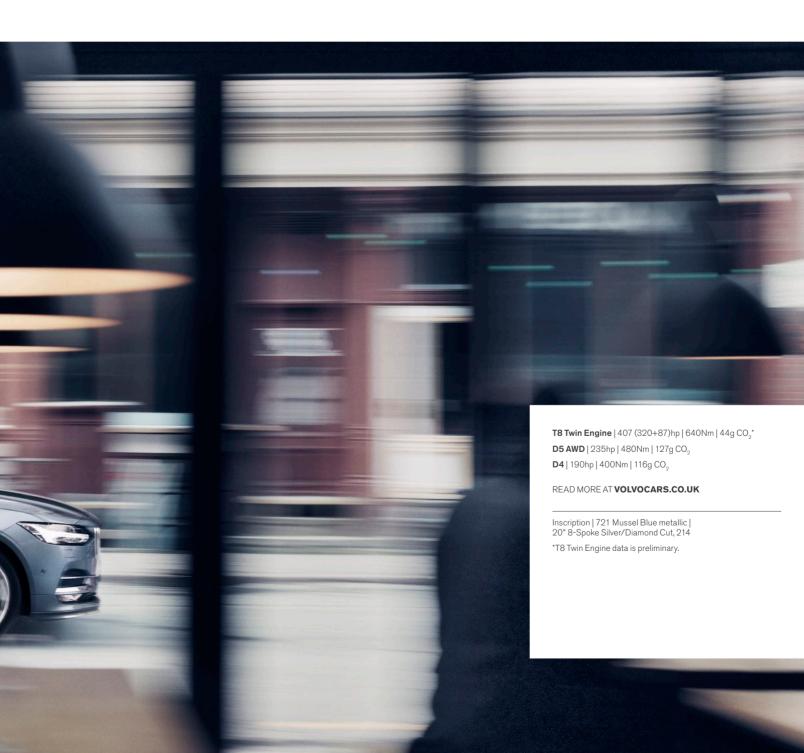

# "The T8 Twin Engine gives you the best of both worlds. Power without compromise."

# Two hearts, one car.

Our high-performance powertrain, the T8 Twin Engine, gives you an involving drive as well as cutting CO<sub>2</sub> emissions.

With 407hp the combination of a four-cylinder petrol engine and powerful electric motor offer the power and performance of a much larger engine, but use much less fuel. The 320hp petrol engine drives the front wheels and the electric motor powers the rear, giving instantaneous acceleration and on-demand all-wheel drive.

Inscription | 721 Mussel Blue metallic | 20" 8-Spoke Silver/Diamond Cut, 214

READ MORE AT VOLVOCARS.CO.UK

## Enjoy the performance.

At the heart of the S90 is a range of powerful, refined and advanced petrol and diesel powertrains that give you a great driving experience. All use our Volvo Cars' Drive-E technology to maximise power and minimise emissions, and every engine offers the performance of a larger engine with the efficiency of a four-cylinder.

The sophisticated diesel powertrains provide equally strong performance. The 235hp D5 is the most powerful diesel we've ever built, while the efficiency and refinement of the 190hp D4 make it the perfect choice for the business user. Our 407hp T8 Twin Engine with plug-in hybrid technology delivers an exhilarating drive with uncompromised