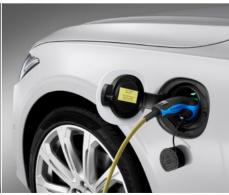

Charging the battery is quick and easy. Drive the car and the battery charges itself, thanks to regenerative braking. If you need to top it up, plug it into the mains supply and the battery can be fully charged in under three hours.

The combined power of a turbocharged petrol engine and a responsive electric motor makes the S90 T8 a true performance saloon.

Plug in, turn on, charge up. Use the charging port to connect the S90 to the mains and enjoy the refinement of the electric motor wherever you go.