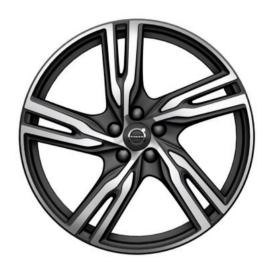

20", 10-Spoke, Silver/Diamond Cut, 1030 (T8 Twin Engine)

**20"**, 8-Spoke, Silver/Diamond Cut, 214 (Optional)

19", 10-Spoke, Silver/Diamond Cut, 150 (Optional)

18", 10-Spoke, Silver/Diamond Cut (Standard)