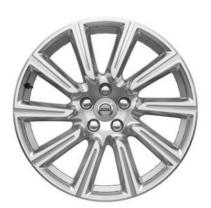

20", 10-Spoke, Silver/Diamond Cut, 1030 (T8 Twin Engine)

**20"**, 8-Spoke, Silver/Diamond Cut, 214 (Optional)

19", 10-Spoke, Silver/Diamond Cut, 150 (Optional)

18", 10-Spoke, Silver/Diamond Cut (Standard)