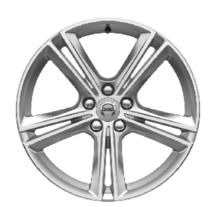

21" 5-Double Spoke Matt Black/Diamond Cut, 147

20" 5-Double Spoke Matt Black/Diamond Cut, 246

19" 5-Spoke Matt Black/Diamond Cut, 158

**18"** 5-Spoke Matt Black/Diamond Cut

**614** Ice White

**707** Crystal White pearl