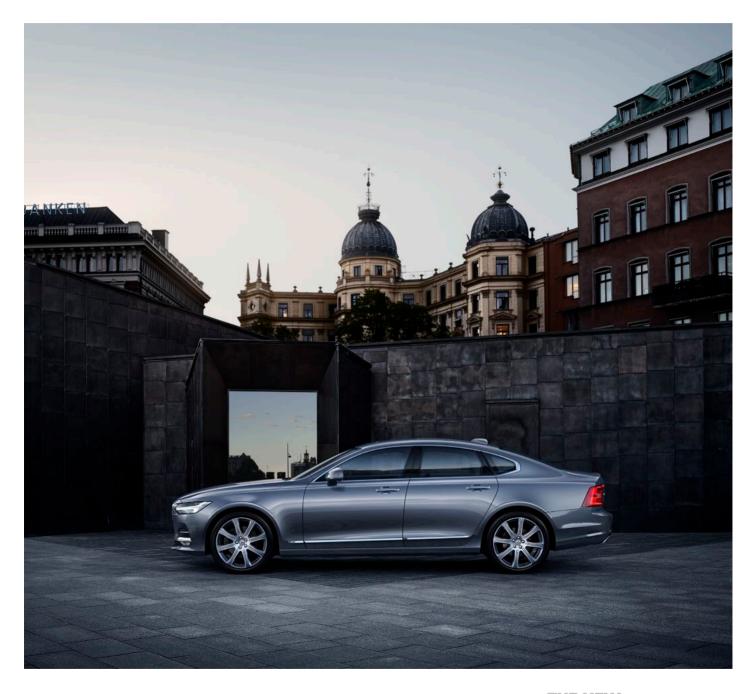

Inscription | 721 Mussel Blue metallic | 20" 8-Spoke Silver/Diamond Cut, 214

READ MORE AT VOLVOCARS.CO.UK