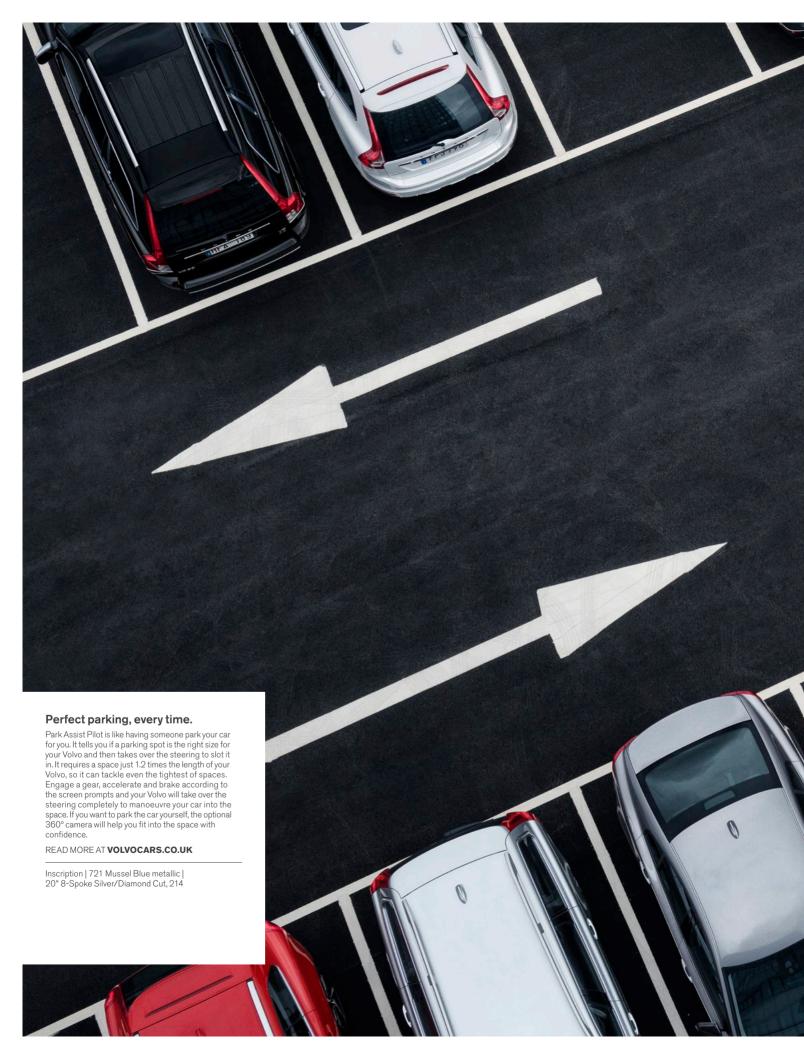

Inscription | 721 Mussel Blue metallic | 20" 8-Spoke Silver/Diamond Cut, 214

READ MORE AT VOLVOCARS.CO.UK