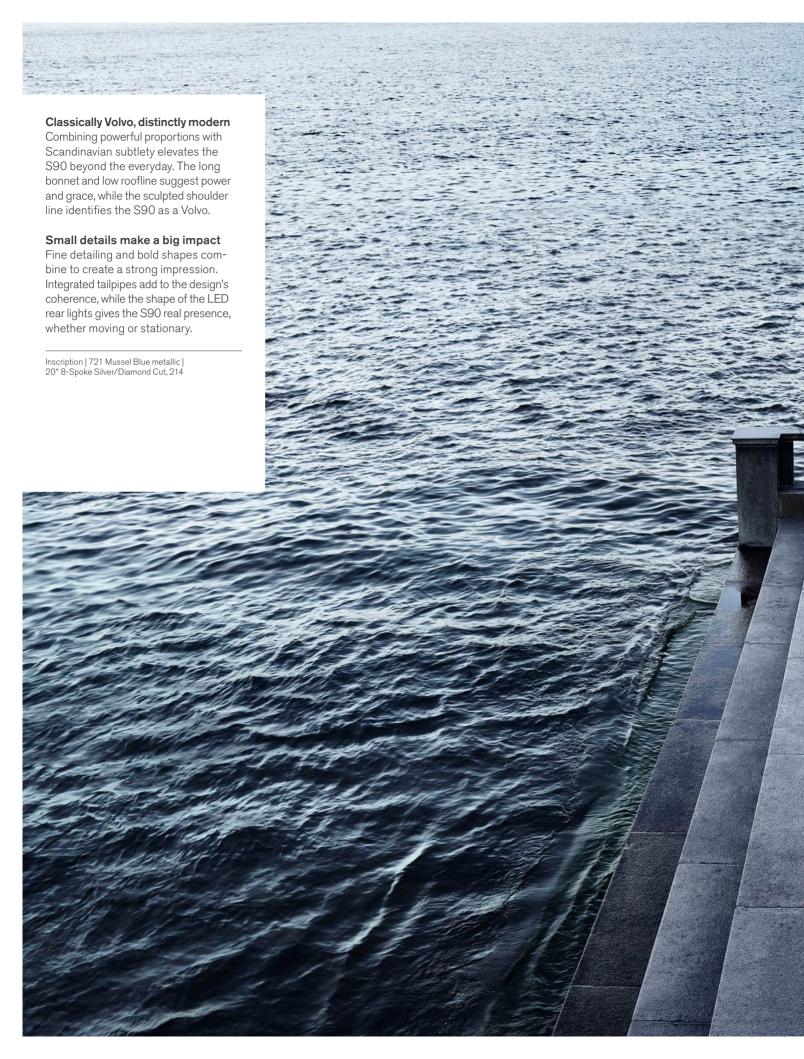

# Where elegance complements technology.

From any angle the S90 looks elegant and powerful. The short overhangs, long wheelbase and low roofline combine to create a solid, sculpted whole that is sophisticated and elegant. The muscular shoulder line is distinctly Volvo, anchoring the car to its heritage while connecting it to the future.

Inscription | 721 Mussel Blue metallic | 20" 8-Spoke Silver/Diamond Cut, 214

READ MORE AT VOLVOCARS.CO.UK