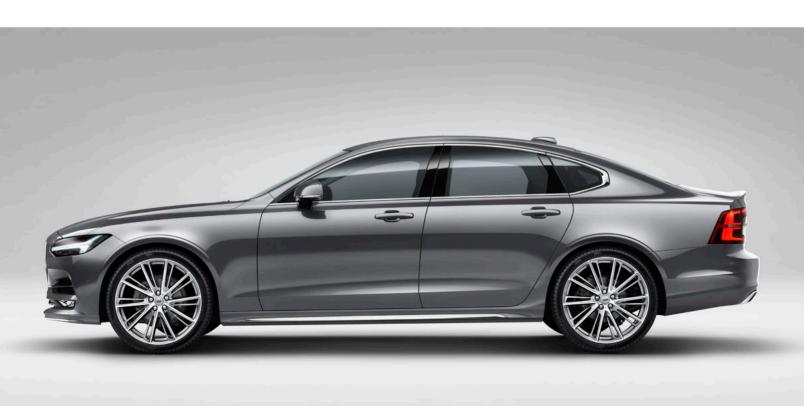

# Where elegance complements technology.

From any angle the S90 looks elegant and powerful. The short overhangs, long wheelbase and low roofline combine to create a solid, sculpted whole that is sophisticated and elegant. The muscular shoulder line is distinctly Volvo, anchoring the car to its heritage while connecting it to the future.

Elegance, craftsmanship and technology. This is what the S90 is made of.