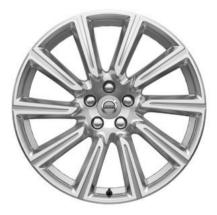

The S90 Inscription exterior with its subtle jewellery touches is a timeless expression of classical Scandinavian design. The exterior colour palette allows you to create the S90 Inscription that best reflects your style and preferences. Available in distinctive diamond cut design, the 18-, 19- or 20-inch wheels connect visually with the exterior design cues to create a harmonic impression of contemporary elegance.

20", 10-Spoke, Silver/Diamond Cut, 1030 (T8 Twin Engine)

**20"**, 8-Spoke, Silver/Diamond Cut, 214 (Optional)

19", 10-Spoke, Silver/Diamond Cut, 150 (Optional)

18", 10-Spoke, Silver/Diamond Cut (Standard)