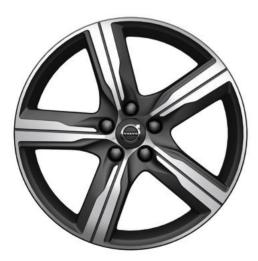

21" 5-Double Spoke Matt Black/Diamond Cut, 147

20" 5-Double Spoke Matt Black/Diamond Cut, 246

19" 5-Spoke Matt Black/Diamond Cut, 158

**18"** 5-Spoke Matt Black/Diamond Cut

**614** Ice White

**707** Crystal White pearl