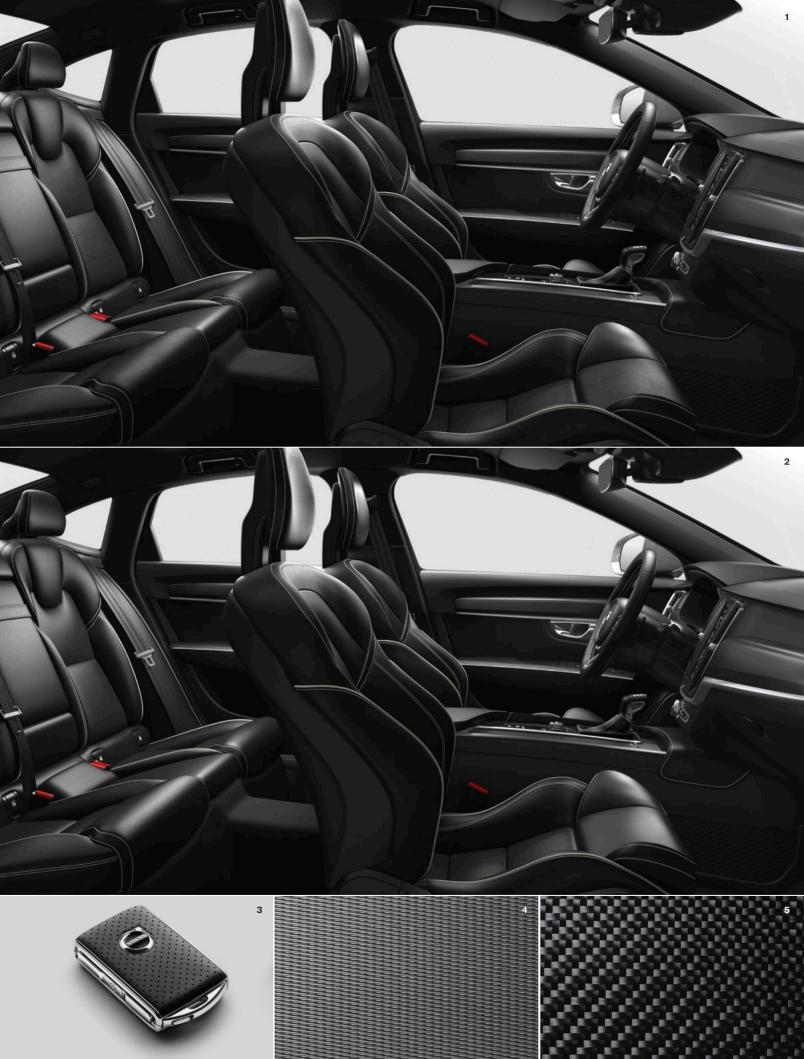

#### Interior:

12" driver display | Charcoal interior and upholstery with light contrast stitching | Contour seats with R-Design logotype | Fine Nappa Leather/Nubuck textile upholstery | Charcoal headlining | Interior high level illumination | Metal Mesh Aluminium decor panels | Manual cushion extension, driver and passenger seat | Rear centre armrest with cupholders and storage | Front and rear illuminated tread plates with R-Design logotype in the front ones | Gearshifter knob in perforated Fine Nappa Leather and light contrast stitching | Gaiter with light contrast stitching | Remote control clad in Perforated Fine Nappa Leather | Textile mats with light contrast stitching | Sport pedals in aluminium with rubber inserts | Interior high level illumination | Sport steering wheel with light contrast stitching and R-Design symbol

On the inside, the illuminated R-Design tread plates in Silk Metal finish greet you onboard. The refined sporty theme continues

with Metal Mesh decor inlays, Charcoal headlining and semi-powered R-Design Contour seats with a unique Nubuck Textile/ Fine Nappa Leather or optional Fine Nappa Leather upholstery. Together, these features give the cabin a technical, cockpit-like feel. R-Design logotypes and distinctive stitching in the seats, the gear shifter and the steering wheel in perforated leather all reinforce the sporty yet elegant ambience. The adjustable front seat cushion extensions further enhance your thigh support for improved comfort during long drives. And when it's dark, our most advanced interior illumination enhances the exclusive ambience inside your S90 R-Design. Further adding to your sense of being in control, the R-Design also provides you with our largest 12-inch driver display and the option of gearshift paddles.

REMOTE KEY FOBS 7. Charcoal Leather, Blond Leather, Amber Leather, White Leather (Accessory), Dark Flame Birch (Accessory) and Linear Walnut (Accessory)

INLAYS 8. Linear Walnut (Standard) 9. Dark Flame Birch (Optional) 10. Metal Mesh Aluminium (Optional)