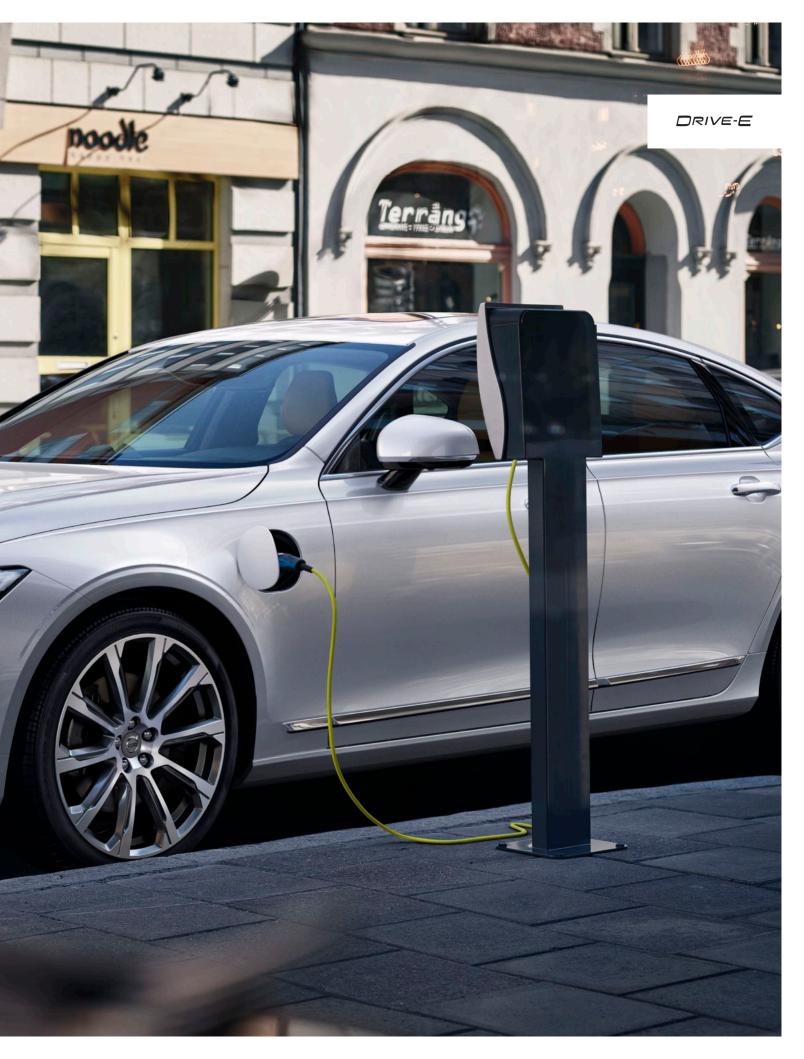

Charging the battery is quick and easy. Drive the car and the battery charges itself, thanks to regenerative braking. If you need to top it up, plug it into the mains supply and the battery can be fully charged in under three hours.

The combined power of a turbocharged petrol engine and a responsive electric motor makes the S90 T8 a true performance saloon.

Plug in, turn on, charge up. Use the charging port to connect the S90 to the mains and enjoy the refinement of the electric motor wherever you go.