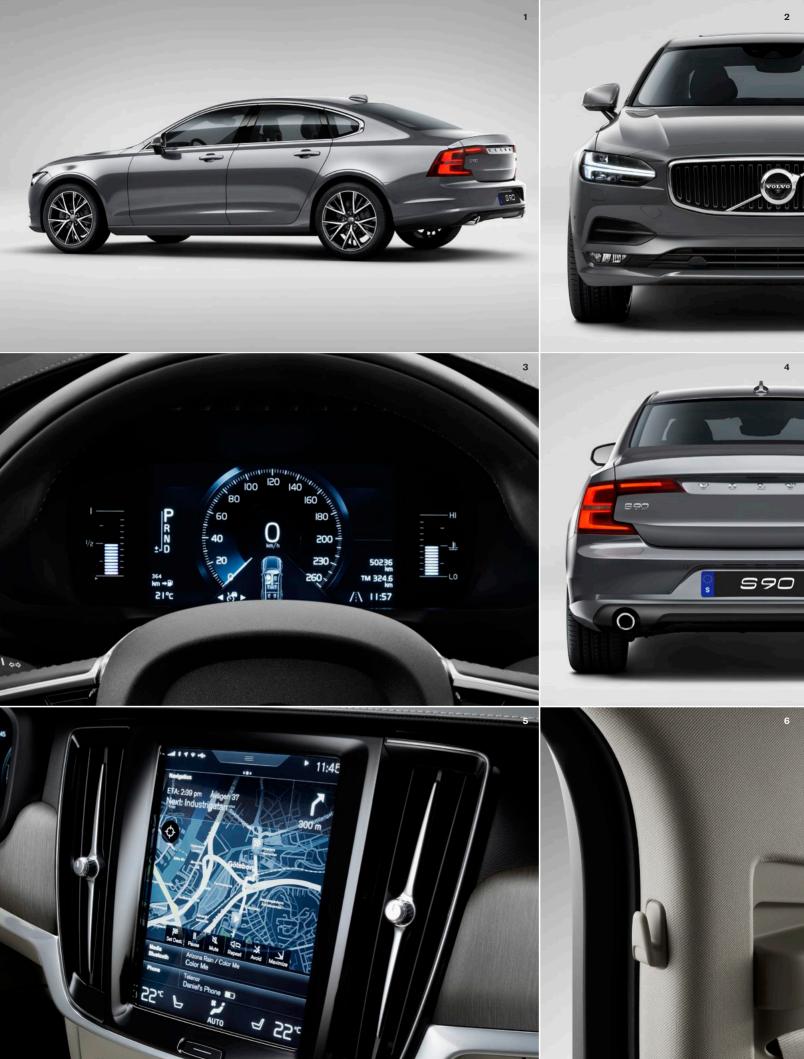

# Where elegance complements technology.

From any angle the S90 looks elegant and powerful. The short overhangs, long wheelbase and low roofline combine to create a solid, sculpted whole that is sophisticated and elegant. The muscular shoulder line is distinctly Volvo, anchoring the car to its heritage while connecting it to the future.

The S90 is packed with innovative technology that has one purpose: to make your life easier, and one principle: it must be easy to use. A big touch screen means

we've been able to reduce the number of buttons to a minimum, and as it's in portrait format reading and scrolling maps is much easier. Run-off road Mitigation is a world-first innovation that helps to steer you back on track if the car starts to veer off the road accidentally. This is our human-centric approach to technology – it works for you.

# **DESIGNED FOR CONTROL**

Precision and accuracy at every touch.

From the moment you settle into the sculpted driver's seat you're in control. You sit low in the S90, with the 9-inch centre display with touch screen angled towards you to create the feeling of a cockpit. You're surrounded by an environment where beautiful materials and advanced technology meet, creating a

cabin that looks great and works perfectly. The exceptional craftsmanship enhances the feeling of precision. Take the air vents, inspired by our concept cars. With a metalfinish vertical strip and distinctive diamond-pattern surfaces for the control knobs they are beautiful to look at and a pleasure to use.

# Informed, in control and always up to date.

Sensus has a guiding principle – to make your life easier and more enjoyable, whether it's your comfort, entertainment or navigation requirements. Sensus connects you with your Volvo and the rest of the world. It keeps you informed, entertained and in control of your journey.

Intuitive, easy-to-use controls are a prime feature of Sensus and you will find them on the large, 9-inch centre display with touch

screen. Replacing physical buttons with virtual equivalents on the screen allows them to be larger and easier to use. Bold, clear graphics make it easy to absorb information at a glance. Our philosophy has always been that you should be able to operate your Volvo and keep your eyes on the road. The optional head-up display means you can do just that while staying connected and informed.

It all begins with the 9-inch centre display, the control centre for Sensus. The surface responds to the lightest of touches – you only need to brush your fingers over the glass to operate the controls. It even works with gloved hands.

# Get to your destination every time, with ease.

Let Sensus Navigation be your guide, helping you find your destination and keeping you informed. Our sophisticated navigation uses intuitive technology so that wherever you go, you'll get there guickly and easily.

Everything you need to know is shown on the 8-inch (standard) or 12-inch (optional) driver display right in front of you. The high-resolution image self-adjusts so it's never too bright, automatically resizing the instruments to accommodate navigation information. The optional head-up display displays all the vital information onto the lower part of the windscreen, projected to look like it is

Centre display. The portrait format centre display with touch screen makes reading maps and following navigation prompts beautifully straightforward. Maps appear as they would in an atlas and they scroll less, so you can see where you're going and what's coming next. Its clarity, size and orientation make it the ideal companion for every journey.