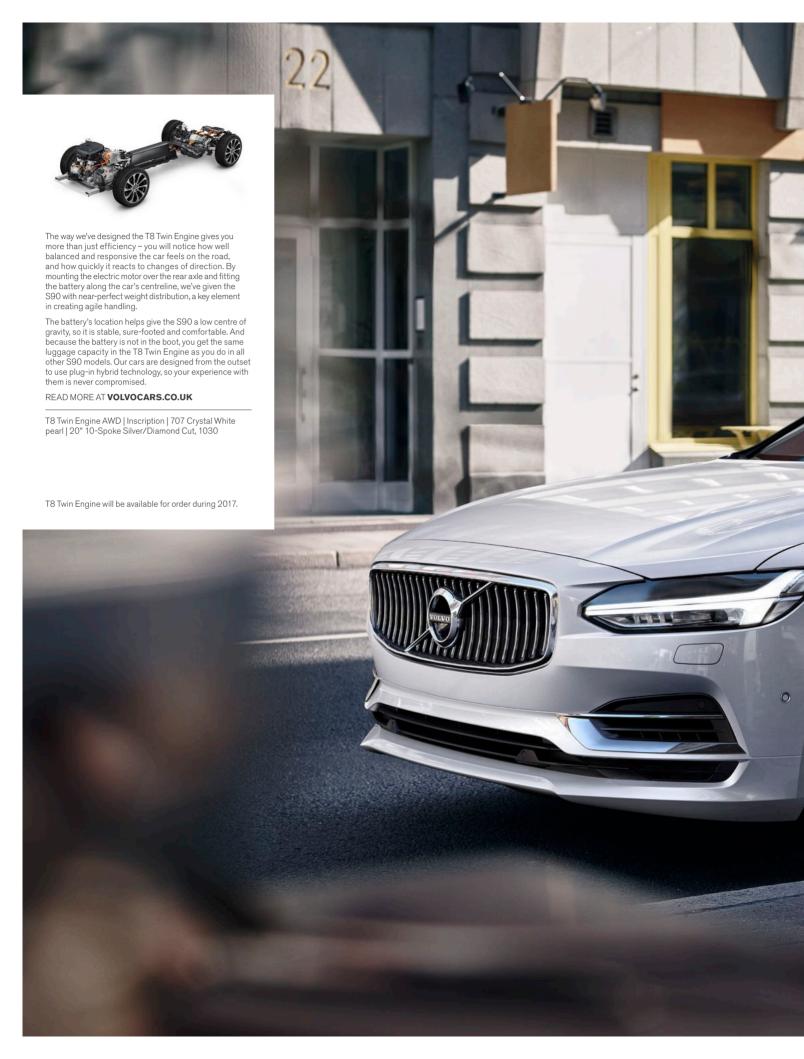

# "The T8 Twin Engine gives you the best of both worlds. Power without compromise."

# Two hearts, one car.

Our high-performance powertrain, the T8 Twin Engine, gives you an involving drive as well as cutting CO<sub>2</sub> emissions.

With 407hp the combination of a four-cylinder petrol engine and powerful electric motor offer the power and performance of a much larger engine, but use much less fuel. The 320hp petrol engine drives the front wheels and the electric motor powers the rear, giving instantaneous acceleration and on-demand all-wheel drive.

With just the electric motor powering the car, you benefit from silent, emissionsfree driving and an electric-only range of over 28 miles, which is ideally suited to daily commuting. Four different drive modes offer precise control over the car's powertrain. Hybrid mode uses petrol and electric power for the best balance of power and efficiency while Pure uses the electric motor only for zero-emission driving. Power combines the full output of the petrol engine and the electric motor for the best performance, while AWD switches to full-time all-wheel drive. Blend your favourite elements of each mode and create a mode that's tailored to your needs by selecting Individual.

Controlling this technology is intuitive and straightforward. A beautiful machinedalloy roller switch allows you to flick easily between modes. And if you've chosen rear air suspension your car automatically selects the best chassis settings to complement the drive mode, allowing you to enjoy the drive while your Volvo does the work.

Charging the battery is quick and easy. Drive the car and the battery charges itself, thanks to regenerative braking. If you need to top it up, plug it into the mains supply and the battery can be fully charged in under three hours.