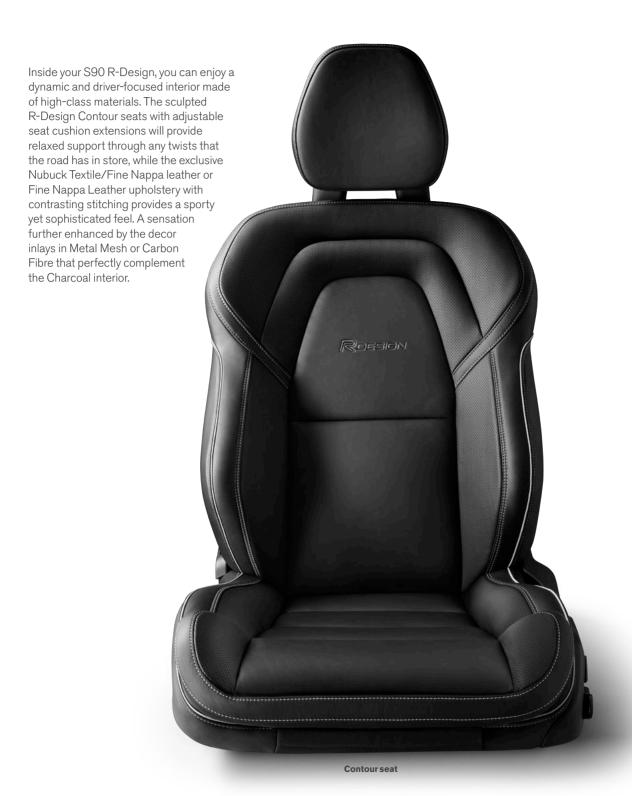

### **INSPIRED BY THE ART OF DRIVING**

If you love to drive, the S90 R-Design is for you. With a unique personality, R-Design captures the thrill of a spirited driving experience characterised by style, responsiveness and control. A wealth of distinguished design details raises the dynamic soul of your Volvo and gives it a sportier, more distinct road presence. It's

an expression that catches the eye from every angle and hints at the promise of an amazing drive, every time. And you can rest assured that the S90 R-Design will deliver. Surrounded by meticulously crafted and expressive interior design details, you can feel it right from the moment you take your position in the sculpted R-Design driver seat.

Everything – from the R-Design steering wheel with optional gearshift paddles to the Charcoal headliner – is there to inspire and support your driving. And for an even more energetic, road-hugging drive, the S90 R-Design benefits from an advanced sport chassis.

#### Interior:

12" driver display | Charcoal interior and upholstery with light contrast stitching | Contour seats with R-Design logotype | Fine Nappa Leather/Nubuck textile upholstery | Charcoal headlining | Interior high level illumination | Metal Mesh Aluminium decor panels | Manual cushion extension, driver and passenger seat | Rear centre armrest with cupholders and storage | Front and rear illuminated tread plates with R-Design logotype in the front ones | Gearshifter knob in perforated Fine Nappa Leather and light contrast stitching | Gaiter with light contrast stitching | Remote control clad in Perforated Fine Nappa Leather | Textile mats with light contrast stitching | Sport pedals in aluminium with rubber inserts | Interior high level illumination | Sport steering wheel with light contrast stitching and R-Design symbol

On the inside, the illuminated R-Design tread plates in Silk Metal finish greet you onboard. The refined sporty theme continues

with Metal Mesh decor inlays, Charcoal headlining and semi-powered R-Design Contour seats with a unique Nubuck Textile/ Fine Nappa Leather or optional Fine Nappa Leather upholstery. Together, these features give the cabin a technical, cockpit-like feel. R-Design logotypes and distinctive stitching in the seats, the gear shifter and the steering wheel in perforated leather all reinforce the sporty yet elegant ambience. The adjustable front seat cushion extensions further enhance your thigh support for improved comfort during long drives. And when it's dark, our most advanced interior illumination enhances the exclusive ambience inside your S90 R-Design. Further adding to your sense of being in control, the R-Design also provides you with our largest 12-inch driver display and the option of gearshift paddles.