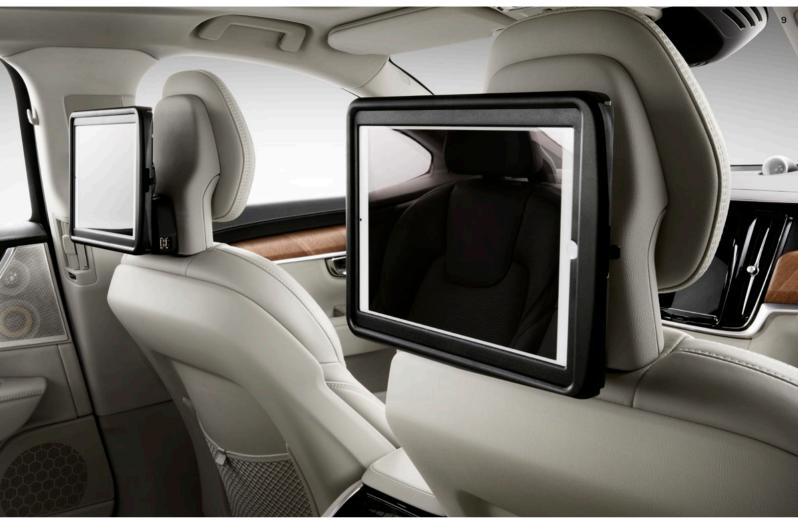

9. iPad® holder, rear seat

# Designed for your life.

Create an S90 that's perfect for your life, with Volvo accessories that are designed around you and your car.

The sleek iPad® holder complements the contemporary Scandinavian interior. It allows rear-seat passengers to watch, read or play in comfort, and has two USB ports for charging devices simultaneously.