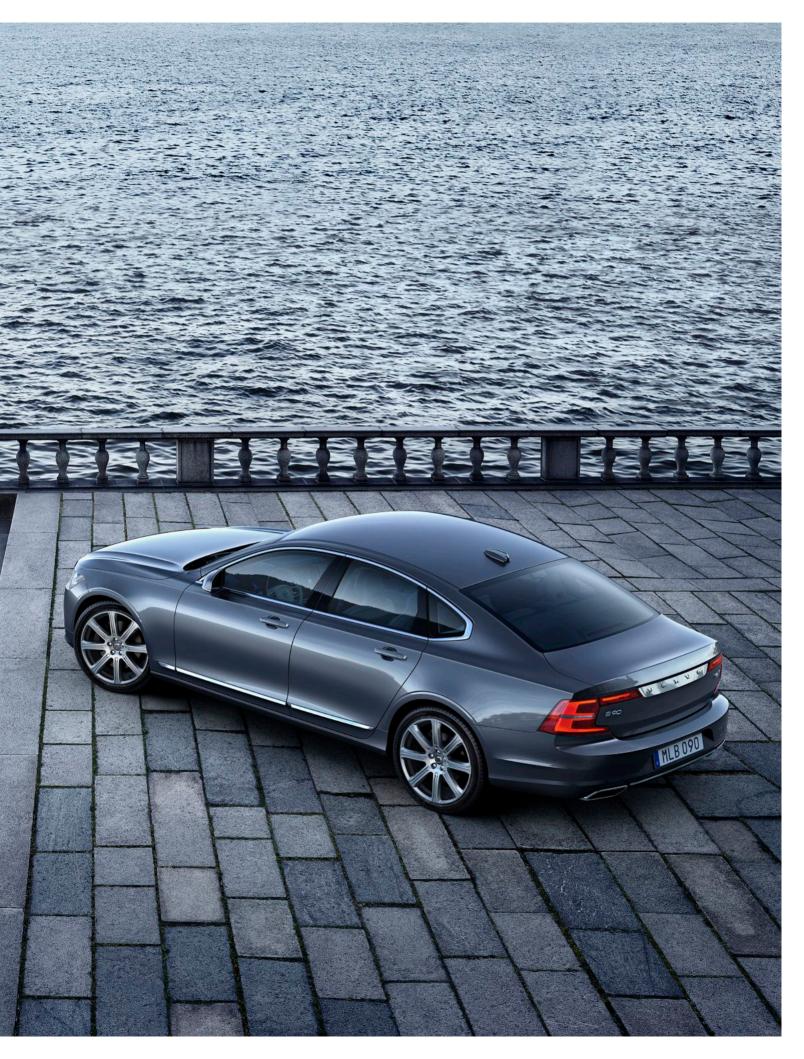

# Where elegance complements technology.

From any angle the S90 looks elegant and powerful. The short overhangs, long wheelbase and low roofline combine to create a solid, sculpted whole that is sophisticated and elegant. The muscular shoulder line is distinctly Volvo, anchoring the car to its heritage while connecting it to the future.