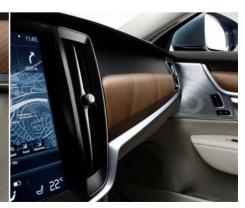

# Informed, in control and always up to date.

Sensus has a guiding principle – to make your life easier and more enjoyable, whether it's your comfort, entertainment or navigation requirements. Sensus connects you with your Volvo and the rest of the world. It keeps you informed, entertained and in control of your journey.

Intuitive, easy-to-use controls are a prime feature of Sensus and you will find them on the large, 9-inch centre display with touch

screen. Replacing physical buttons with virtual equivalents on the screen allows them to be larger and easier to use. Bold, clear graphics make it easy to absorb information at a glance. Our philosophy has always been that you should be able to operate your Volvo and keep your eyes on the road. The optional head-up display means you can do just that while staying connected and informed.

Centre display. The portrait format centre display with touch screen makes reading maps and following navigation prompts beautifully straightforward. Maps appear as they would in an atlas and they scroll less, so you can see where you're going and what's coming next. Its clarity, size and orientation make it the ideal companion for every journey.