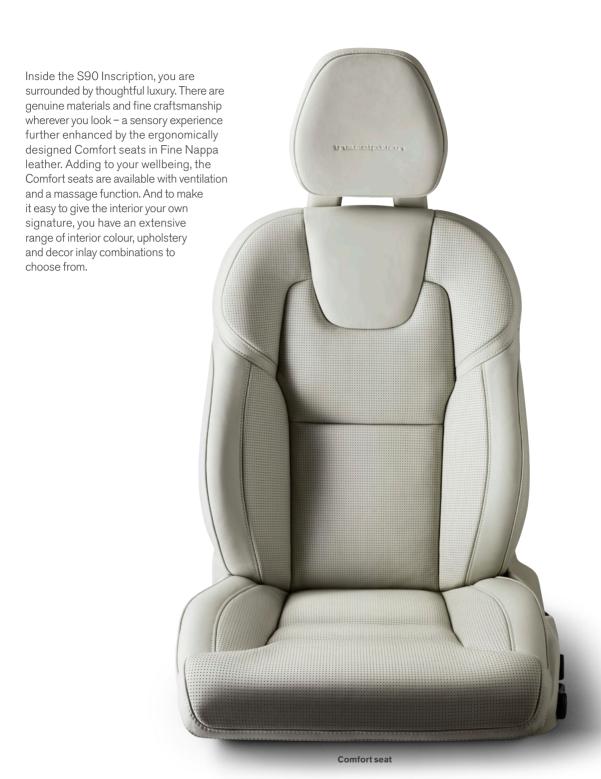

### A HIGHER GRADE OF LUXURY

We created the exclusive S90 Inscription to meet your highest expectations on Scandinavian luxury. It's a highly personal expression that evokes a strong sense of elegant refinement. Each detail is carefully selected to give you and your passengers a sophisticated and invigorating experience. Distinguished exterior design cues enhance the luxurious look and feel of the S90, while the meticulously crafted interior gives you ample room for a relaxed driving experience. The S90 Inscription epitomises our proud

heritage of human-centric design. And when it comes to intelligent luxury imbued with distinctive style and fresh thinking, the S90 Inscription is in a class of its own - just

Every time you open the door, the Inscription tread plates provide an illuminated welcome. The luxurious theme continues with authentic, finely crafted materials that create a lounge-like atmosphere of sumptuous well-being. You and you passengers can lean back in sculpted power-operated Comfort seats with Fine Nappa leather upholstery. Metal Mesh Aluminium decor

For an even higher level of comfort you can complement the front seats with ventilation and massage functions. The optional four-zone climate control allows both the driver and the front seat passenger as well as the outer rear seat passengers to set their individual cabin temperature.