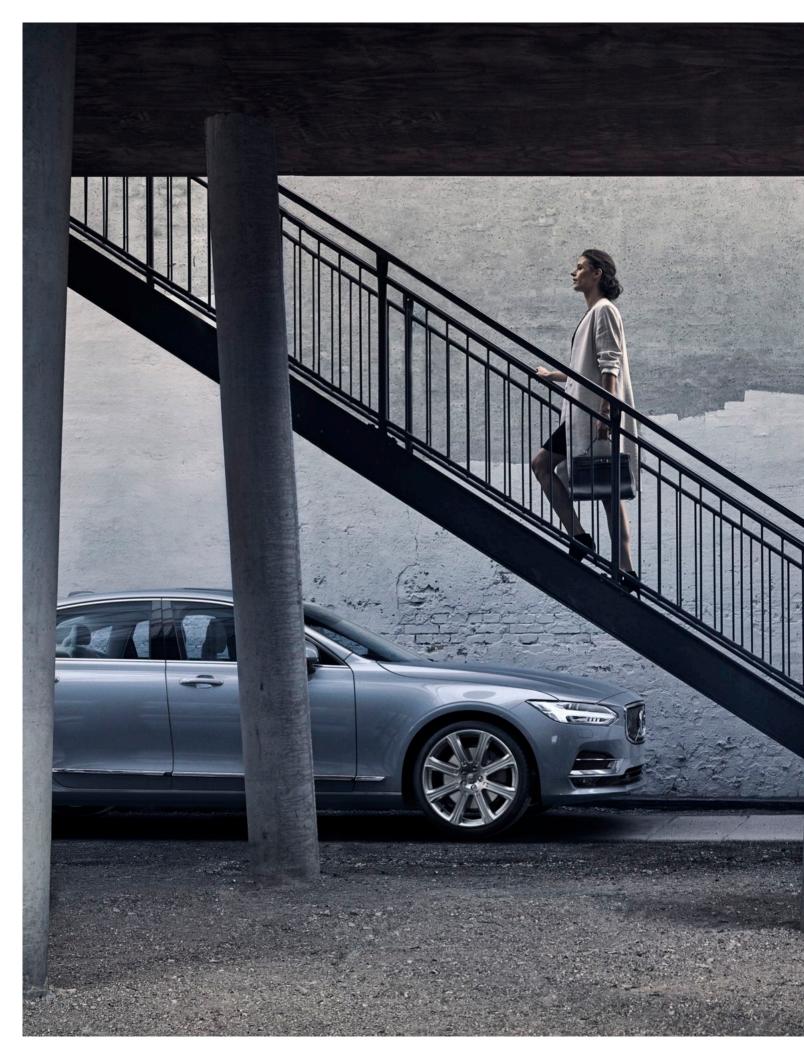

# THE ART OF CREATION

# Where elegance complements technology.

From any angle the S90 looks elegant and powerful. The short overhangs, long wheelbase and low roofline combine to create a solid, sculpted whole that is sophisticated and elegant. The muscular shoulder line is distinctly Volvo, anchoring the car to its heritage while connecting it to the future.

Underneath the crisply sculpted exterior lies an all-new chassis that delivers the perfect combination of precise handling and

welcome comfort. New double wishbone front suspension and integral axle rear suspension give you control over the car's movement. The optional rear air suspension with active chassis has different settings to suit your mood, or the road, and keeps the car at the optimum level, regardless of load.

Elegance, craftsmanship and technology. This is what the S90 is made of.