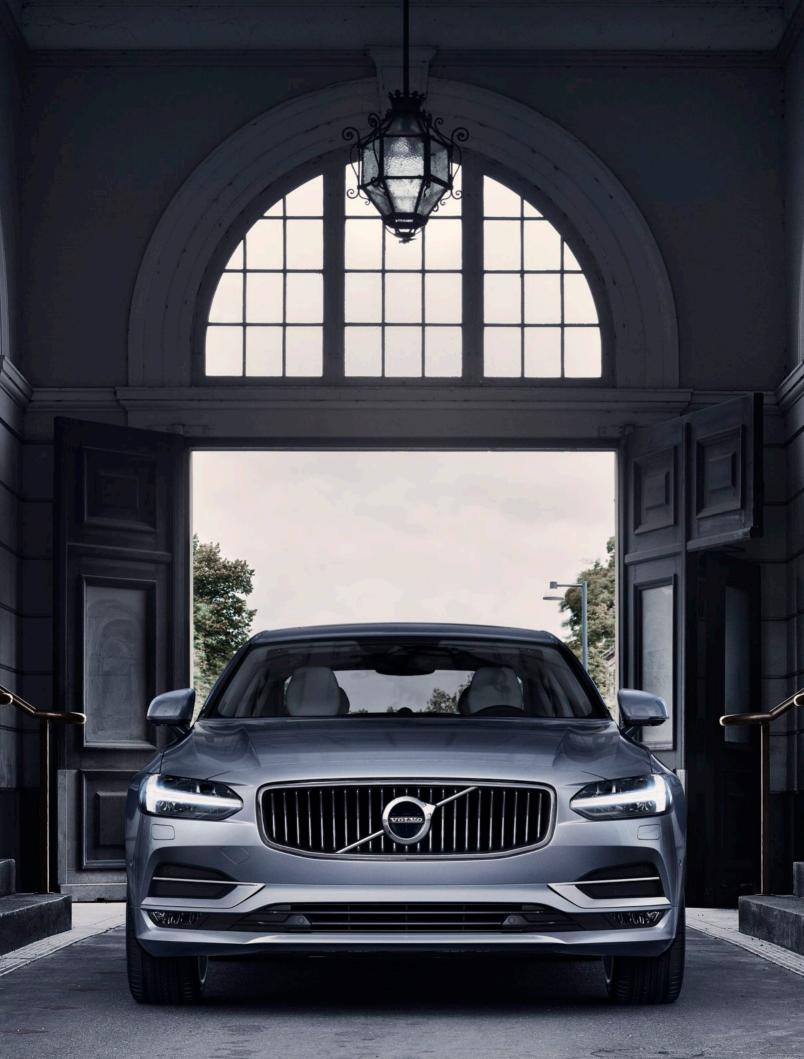

# THE ART OF CREATION

# Where elegance complements technology.

From any angle the S90 looks elegant and powerful. The short overhangs, long wheelbase and low roofline combine to create a solid, sculpted whole that is sophisticated and elegant. The muscular shoulder line is distinctly Volvo, anchoring the car to its heritage while connecting it to the future.