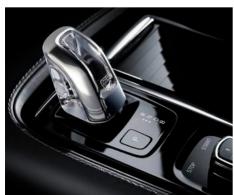

Controlling this technology is intuitive and straightforward. A beautiful machinedalloy roller switch allows you to flick easily between modes. And if you've chosen rear air suspension your car automatically selects the best chassis settings to complement the drive mode, allowing you to enjoy the drive while your Volvo does the work.

The T8 Twin Engine gives you the best of both worlds. Power without compromise.

T8 Twin Engine will be available for order during 2017.

Made from Orrefors® crystal glass, the gear selector in the T8 blends traditional Swedish materials with advanced design and technology.