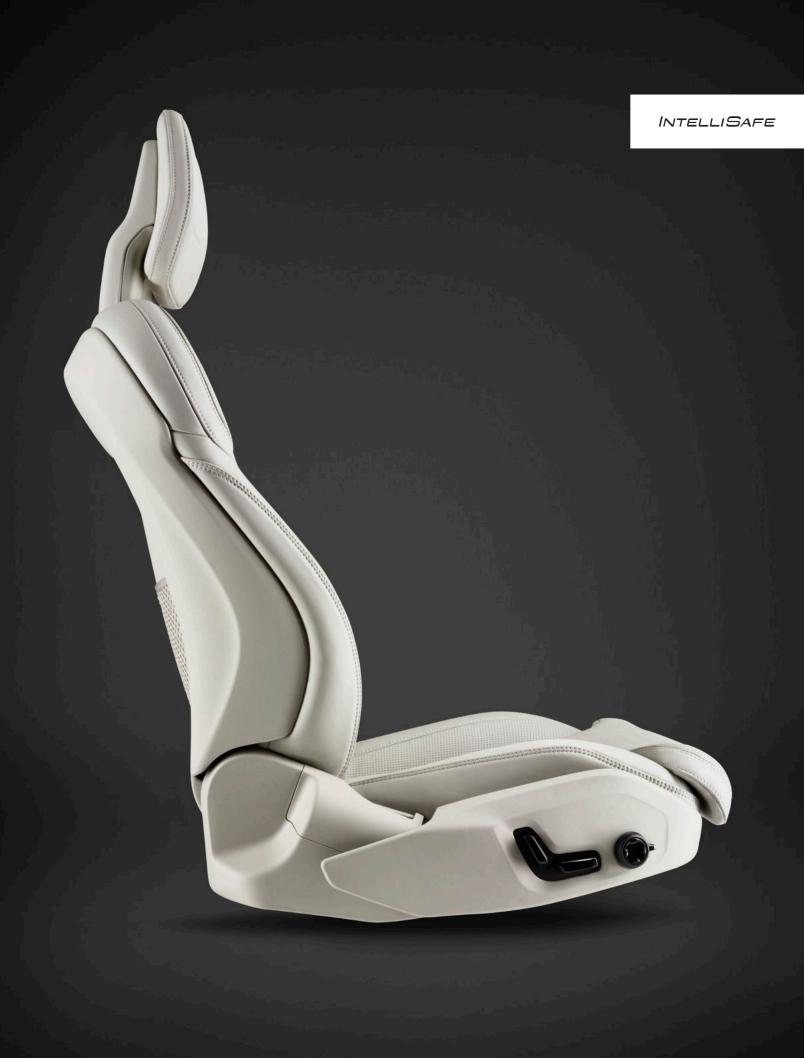

Should your car leave the road, Run-off road Protection technology reduces your

chances of suffering serious injury. Prepared front safety belts automatically tighten when the car senses that an impact is imminent, ensuring that you and your passenger are in the safest position if a collision occurs. Our unique energy-absorbing seats also help to protect your spine in the event of a hard landing should the car become airborne.

The sculpted front seats in the S90 are more than just beautiful to look at. Their unique structure helps to absorb vertical impacts, helping to protect your spine if the car lands heavily after leaving the road or becoming airborne. It's another example of how we make every part of a Volvo work harder for your safety.