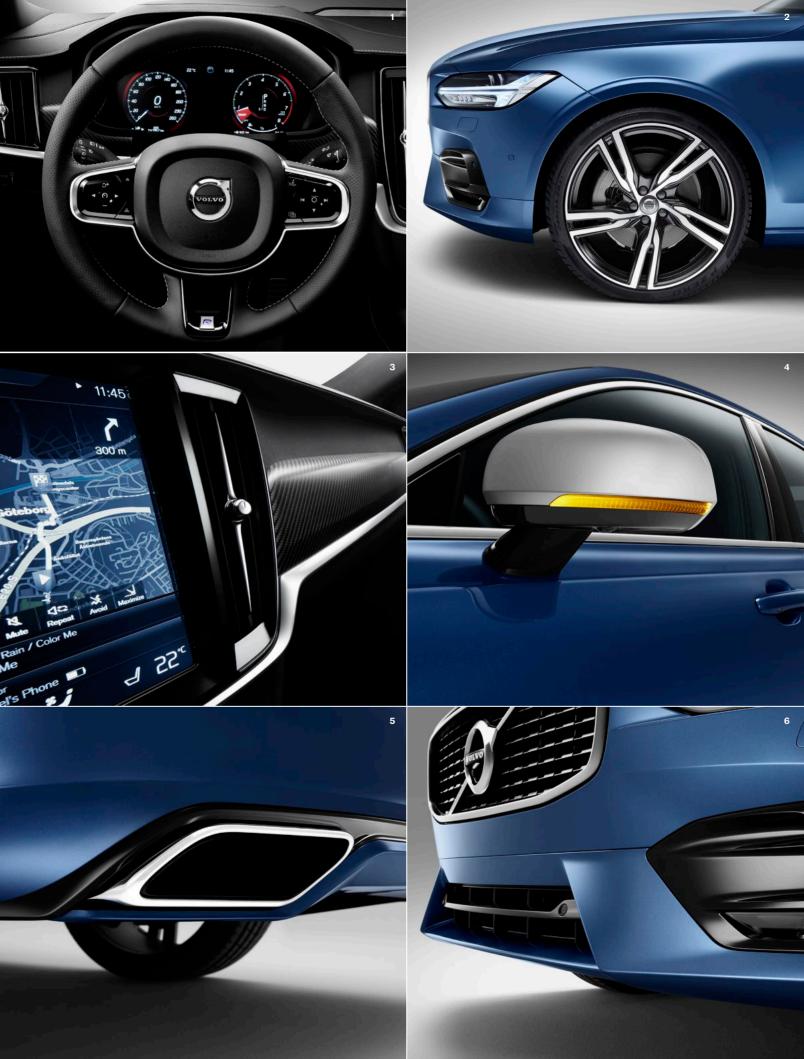

Intuitive, easy-to-use controls are a prime feature of Sensus and you will find them on the large, 9-inch centre display with touch

screen. Replacing physical buttons with virtual equivalents on the screen allows them to be larger and easier to use. Bold, clear graphics make it easy to absorb information at a glance. Our philosophy has always been that you should be able to operate your Volvo and keep your eyes on the road. The optional head-up display means you can do just that while staying connected and informed.

Everything you need to know is shown on the 8-inch (standard) or 12-inch (optional) driver display right in front of you. The high-resolution image self-adjusts so it's never too bright, automatically resizing the instruments to accommodate navigation information. The optional head-up display displays all the vital information onto the lower part of the windscreen, projected to look like it is

So Momentum with optional 19-inch wheels and dual visible chrome tailpipes.
 Signature LED illumination, the high gloss black grille, bright deco exterior details contribute to a both powerful and elegant appearance (Momentum).
 The standard 8-inch driver display allows you to choose between different visual appearances. To provide optimum visibility, the display's brightness automatically adapts to exterior light conditions.
 Park Assist supports you when reversing and the chrome dual tailpipes give your So a more dynamic look (Momentum).
 Sensus Connect includes the large 9-inch centre display with touch screen, voice control, USB/AUX inputs, internet maps and our 330W High Performance audio system with 10 excellent speakers and Bluetooth® audio streaming.
 The smartly positioned coat hangers right behind the front seats make it easy to hang a garment without obscuring vision through the rear windows.

Our signature LED illumination contributes to both a strong visual identity and excellent vision in the dark. And for an even better and uninterrupted light pattern, you can opt for our advanced Full-LED Active High Beam illumination technology.