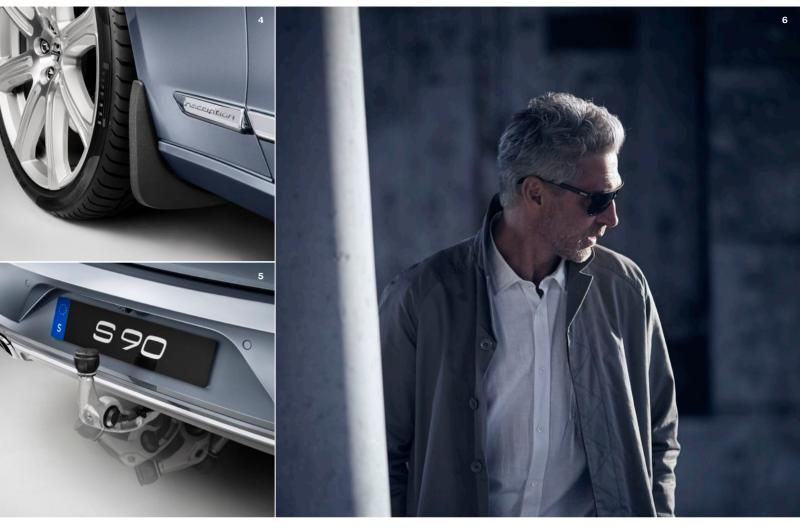

# Exterior accessories.

4. Mud flaps, front 5. Semi-electrical towbar 6. See more lifestyle accessories at collection.volvocars.co.uk

Make the S90 work for you with Volvo Cars' range of exterior accessories, designed to look good and work flawlessly. Made from tough, high-quality materials they're built to withstand the kind of punishment meted out by Sweden's winters.

A set of Volvo-designed mudflaps deflects road grime and dirt from the car's bodywork and reduces the effects of spray on following traffic. Made from soft plastic they are tough enough to withstand everyday use and flexible enough to bend, not break.

The electrically folding towbar gives you the ability to tow without the inconvenience of a fixed towbar. Press a button in the boot and the towbar slides out from under the car – all you have to do is lock it into position with one click. Because the electrical socket is integrated into the towbar's neck the whole assembly is unobtrusive and compact.