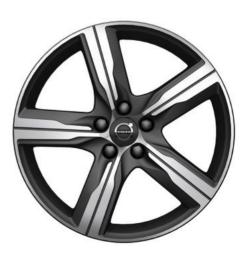

**19"** 5-Triple Spoke, Matt Tech Black/Diamond Cut, 498 (Optional)

**18"** 10-Spoke, Turbine Silver Bright, 154 (Standard D5 AWD)

**18"** 5-Double Spoke, Silver, 149

**17"** 7-Spoke, Silver, 152, (Standard D4)