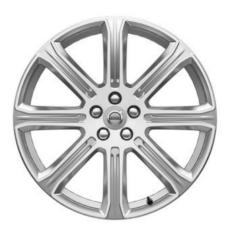

The S90 Inscription exterior with its subtle jewellery touches is a timeless expression of classical Scandinavian design. The exterior colour palette allows you to create the S90 Inscription that best reflects your style and preferences. Available in distinctive diamond cut design, the 18-, 19- or 20-inch wheels connect visually with the exterior design cues to create a harmonic impression of contemporary elegance.

20", 10-Spoke, Silver/Diamond Cut, 1030 (T8 Twin Engine)

**20"**, 8-Spoke, Silver/Diamond Cut, 214 (Optional)

19", 10-Spoke, Silver/Diamond Cut, 150 (Optional)

18", 10-Spoke, Silver/Diamond Cut (Standard)