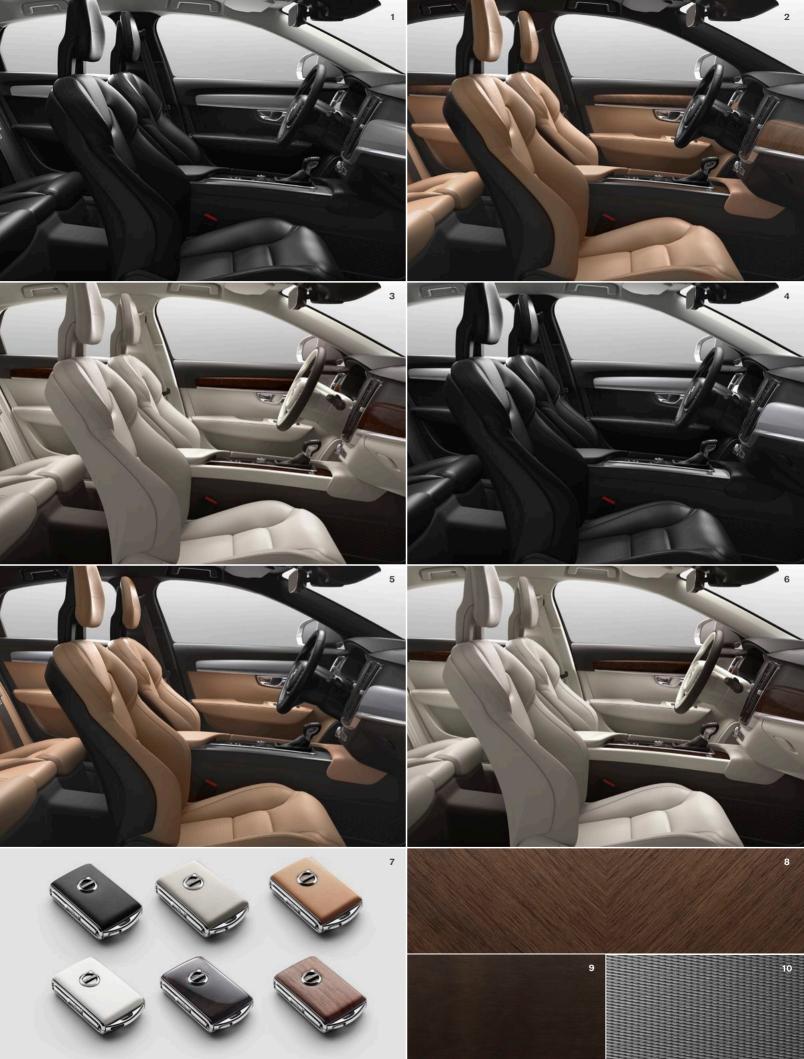

In the S90 every component moves with the accuracy afforded by fine engineering. It is a car that gives you control over every part of your journey.

Perforated Nappa Leather Blond in Blond interior WC00 | Linear Walnut inlay

<sup>1.</sup> Small details make Inscription, such as the high gloss chrome frames around the door handles. 2. Inscription front grille in elegant chrome finish and the signature headlights with LED illumination. 3. The power-operated Comfort seats with Fine Nappa Leather upholstery and the exclusive optional Linear Walnut genuine wood decor inlays add to the sensory experience of contemporary luxury. 4. The lower door bright decor moulding with Inscription logotype. 5. The intuitive 12-inch driver display with four graphic modes and the 9-inch centre display with touch screen puts you in the centre of action. 6. Dual integrated tailpipes and bright decor trim add to an elegant and powerful impression. 7. Drive mode scroll wheel in diamond patterned metal finish and the optional Linear Walnut decor inlay. 8. The exclusive Inscription leather-clad remote key fob is in the same colour as the Fine Nappa Leather upholstery in your \$90 Inscription – an excellent example of thoughtful Scandinavian craftsmanship and clean design.

**714** Osmium Grey metallic

**492** Savile Grey metallic

**717** Onyx Black metallic

019 Black Stone

**722** Maple Brown metallic

**700** Twilight Bronze metallic

**719** Luminous Sand metallic

**UPHOLSTERIES Fine Nappa Leather, Comfort seat (Standard) 1.** Charcoal in Charcoal interior, RB00 **2.** Amber in Charcoal interior, RB20 **3.** Blond in Blond/Charcoal interior, RC00 **5.** Amber in Charcoal interior, RC00 **5.** Amber in Charcoal interior, RC00 **6.** Blond in Blond/Charcoal interior and Charcoal base carpets and mats, UC00

REMOTE KEY FOBS 7. Charcoal Leather, Blond Leather, Amber Leather, White Leather (Accessory), Dark Flame Birch (Accessory) and Linear Walnut (Accessory)

INLAYS 8. Linear Walnut (Standard) 9. Dark Flame Birch (Optional) 10. Metal Mesh Aluminium (Optional)