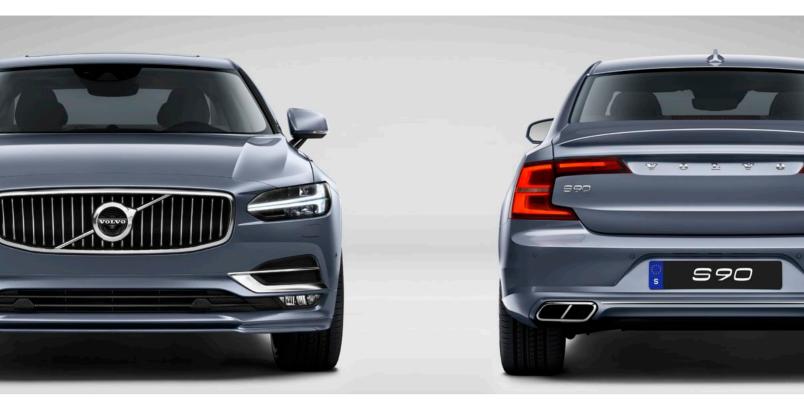

# Where elegance complements technology.

From any angle the S90 looks elegant and powerful. The short overhangs, long wheelbase and low roofline combine to create a solid, sculpted whole that is sophisticated and elegant. The muscular shoulder line is distinctly Volvo, anchoring the car to its heritage while connecting it to the future.

Elegance, craftsmanship and technology. This is what the S90 is made of.