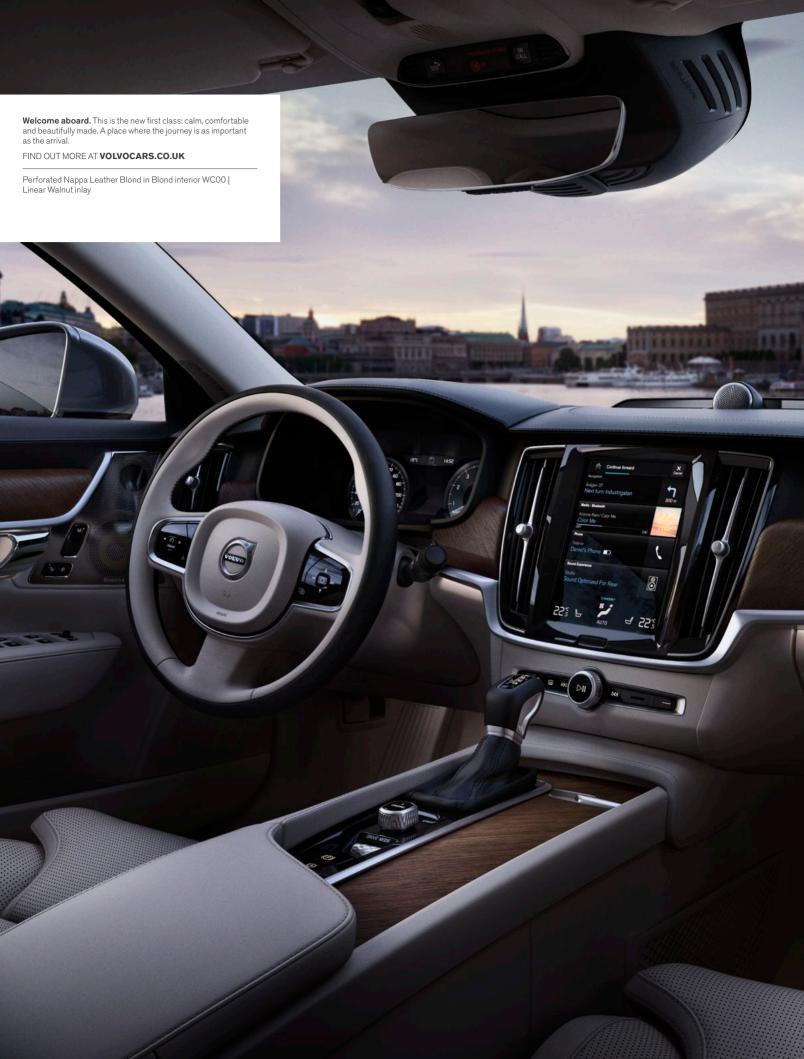

# **DESIGNED FOR CONTROL**

Precision and accuracy at every touch.

From the moment you settle into the sculpted driver's seat you're in control. You sit low in the S90, with the 9-inch centre display with touch screen angled towards you to create the feeling of a cockpit. You're surrounded by an environment where beautiful materials and advanced technology meet, creating a

cabin that looks great and works perfectly. The exceptional craftsmanship enhances the feeling of precision. Take the air vents, inspired by our concept cars. With a metalfinish vertical strip and distinctive diamond-pattern surfaces for the control knobs they are beautiful to look at and a pleasure to use.

In the S90 every component moves with the accuracy afforded by fine engineering. It is a car that gives you control over every part of your journey.

Perforated Nappa Leather Blond in Blond interior WC00 | Linear Walnut inlay