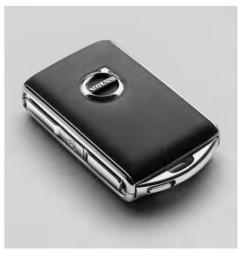

A panoramic glass sunroof that floods the entire cabin with light is a design highlight. Tinted to prevent glare, this optional feature opens to create an even more airy feel, and can be closed remotely using the remote key fob.

<sup>1.</sup> Small details make Inscription, such as the high gloss chrome frames around the door handles. 2. Inscription front grille in elegant chrome finish and the signature headlights with LED illumination. 3. The power-operated Comfort seats with Fine Nappa Leather upholstery and the exclusive Linear Walnut genuine wood decor inlays add to the sensory experience of contemporary luxury. 4. The lower door bright deco moulding with Inscription logotype. 5. The intuitive 12-inch driver display with four graphic modes and the 9-inch centre display with touch screen puts you in the centre of action. 6. Dual integrated tailpipes and bright decor trim add to an elegant and powerful impression. 7. Drive mode scroll wheel in diamond patterned metal finish and the Linear Walnut decor inlay. 8. The exclusive Inscription leather-clad remote key fob is in the same colour as the Fine Nappa Leather upholstery in your V90 Inscription – an excellent example of thoughtful Scandinavian craftsmanship and clean design.