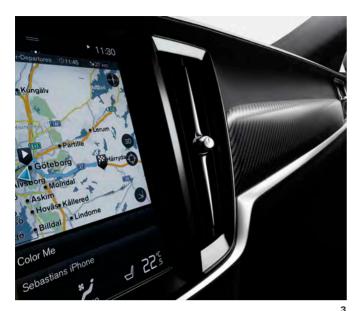

9-inch centre display. The focal point of the elegant cabin is the 9-inch centre display with touch screen, which uses a portrait format to give you a large viewable area that means less scrolling. This format is perfectly suited to displaying maps, and mirrors the look of modern

**Centre display.** The portrait format centre display with touch screen makes reading maps and following navigation prompts beautifully straightforward. Maps appear as they would in an atlas and they scroll less, so you can see where you're going and what's coming next. Its clarity, size and orientation make it the ideal companion for every journey.