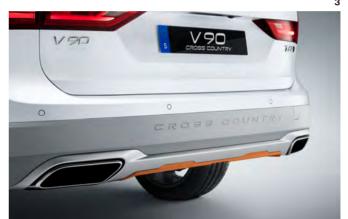

A capable all-road car, the V90 Cross Country is built to enhance your every adventure. Clean, taut lines and rugged Cross Country details create a powerful look that conveys a strong sense of capability – with all the practicality and versatility of the Volvo estate built in.

**Visible strength.** Combining the elegance of our new design language with Cross Country ruggedness has created a car that's sophisticated, tough and practical.

Its large wheels and increased ground clearance give you confidence on any road. The front and rear skid plates blend seamlessly

into the bumper for an elegant and rugged look, and the cladding helps to protect the bodywork. Bold lines, the raked rear window and the tall LED tail lights, with their slender vertical shape, are both contemporary and classically Volvo.