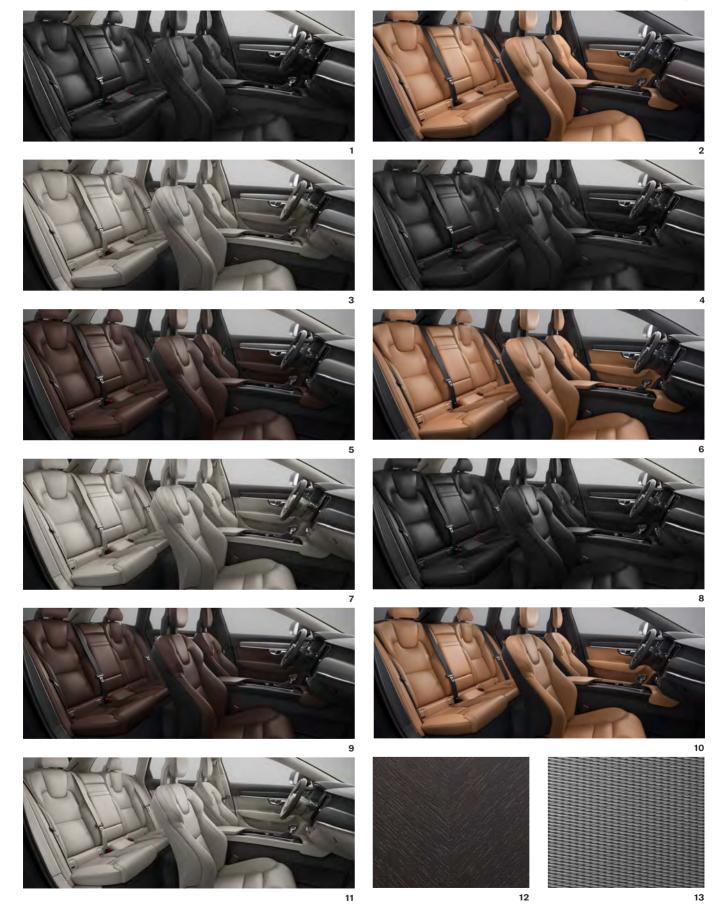

UPHOLSTERIES Leather with CC-stitching, Comfort seat 1. Charcoal in Charcoal interior, RA00 2. Amber in Charcoal interior, RA20 3. Blond in Blond/Charcoal interior and Charcoal base carpets and mats, UA00 Leather Fine Nappa, Comfort seat 4. Charcoal in Charcoal interior, RB00 5. Maroon Brown in Charcoal interior, RB30 6. Amber in Charcoal interior, RB00 7. Blond in Blond/Charcoal interior and Charcoal base carpets and mats, UB00 Leather Fine Nappa Perforated, Comfort seat ventilated 8. Charcoal in Charcoal interior, RC00 9. Maroon Brown in Charcoal interior, RC30 10. Amber in Charcoal interior, RC20 11. Blond in Blond/Charcoal interior and Charcoal base carpets and mats, UC00