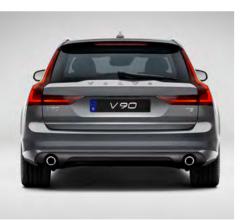

The rake of the rear window adds dynamism and the tall LED taillights, with their slender vertical shape, are both contemporary and classically Volvo. An estate with style and presence and a car to be proud of.