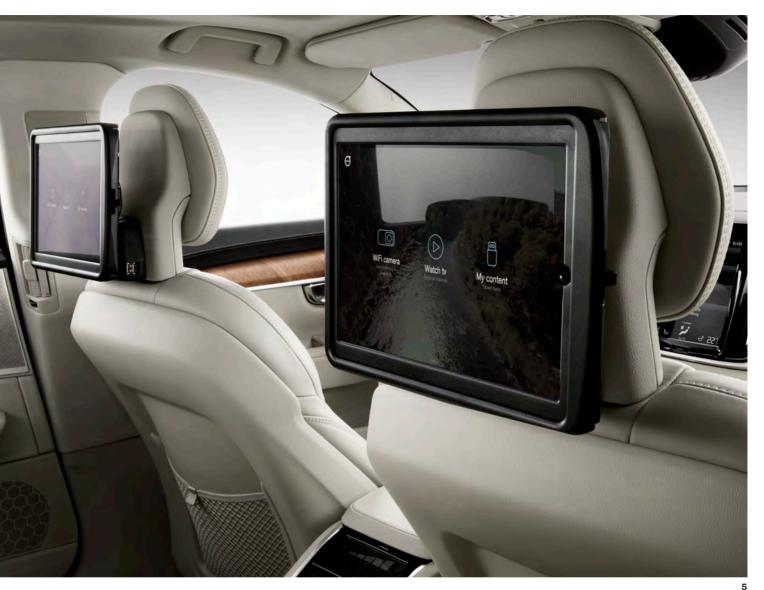

### DESIGNED FOR YOUR LIFE.

Create a V90 that's perfect for your life, with Volvo accessories that are designed around you and your car.

Our Media Server allows passengers to enjoy large amounts of stored entertaining content via their mobile devices, especially comfortable combined with our sleek iPad® holder.

The sleek iPad® holder complements the car's interior. It allows rear-seat passengers to watch, read or play and has two USB ports for charging devices. Discreet, slim sunshades protect from heat and glare, neatly retracting when not needed.