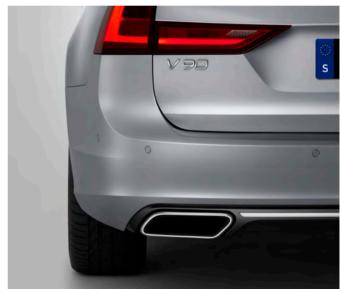

The rake of the rear window adds dynamism and the tall LED taillights, with their slender vertical shape, are both contemporary and classically Volvo. An estate with style and presence and a car to be proud of.

<sup>1.</sup> V90 Momentum with 17-inch wheels. 2. Signature LED illumination, the high gloss black grille, bright deco exterior details contribute to a both powerful and elegant appearance.

3. Park Assist supports you when reversing and the chrome dual tailpipes give your V90 a more dynamic look.