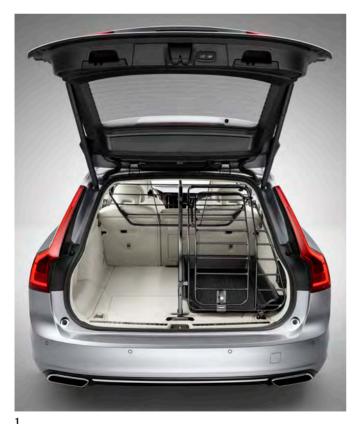

The clever design and versatile interior layout make your life easier. The shape of the load compartment means it's easy to fit in awkwardly shaped objects, and a single touch on each of the rear seats allows you to fold them for a longer, completely flat load space. For the power operated tailgate there's an optional hands-free function, so you don't have to put down what you're carrying to open it. In the V90, technology and convenience go hand in hand.

The battery's location helps give the V90 a low centre of gravity, so it is stable, sure-footed and comfortable. And because the battery is not in the boot, you get the same luggage capacity in the T8 Twin Engine as you do in all other V90 models. Our cars are designed from the outset to use plug-in hybrid technology, so your experience with them is never compromised.