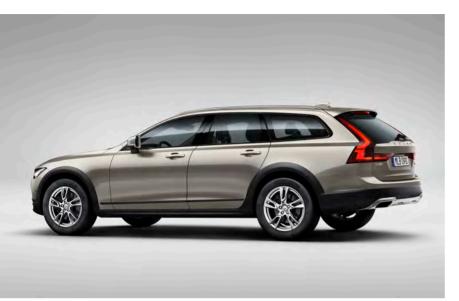

This is an estate car built to enhance every day.

**Distinctly Volvo.** You'll recognise the V90 as a Volvo from any angle. The bold lines convey solidity and strength, the details are subtle and distinctive. It's the combination of these qualities that makes the V90 a truly modern Volvo.

The rake of the rear window adds dynamism and the tall LED taillights, with their slender vertical shape, are both contemporary and classically Volvo. An estate with style and presence and a car to be proud of.