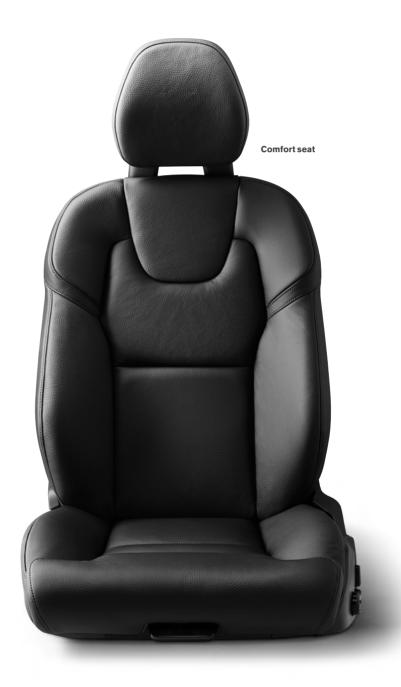

It starts with the front seats. Sculpted to complement the human form, they provide superb support and a huge range of adjustment, so everyone can find the ideal seating position. Optional ventilation and massage functions provide even greater comfort.

The shape of the backrests increases legroom for passengers in the rear. The rear seats are designed to cosset and support, while optional four-zone climate control, retractable rear sun blinds and individually controlled heated outer rear seats add to the sense of luxury.