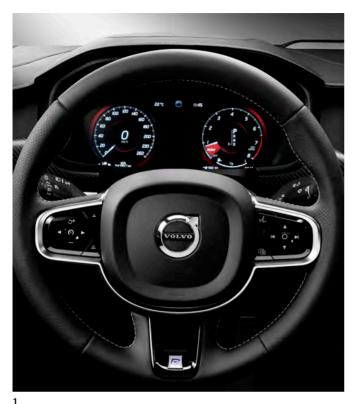

In the driver's seat you're in charge. Control functions such as navigation and entertainment from the steering wheel buttons, while the optional 12-inch driver display keeps you informed.

Every element of the cabin is crafted to make form and function one. The door handles can be backlit, making them easier to find in the dark.

Everything you need to know is shown on the 8-inch (standard) or 12-inch (optional) driver display right in front of you. The high-resolution image self-adjusts so it's never too bright, automatically resizing the instruments to accommodate navigation information. The optional head-up display displays all the vital information onto the lower part of the windscreen, projected to look like it is hovering in front of the car. It means you stay informed without ever having to take your eyes off the road.