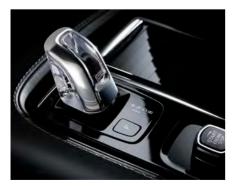

The T8 Twin Engine AWD gives you the best of both worlds. Power without compromise.

Made from Orrefors® crystal glass, the gear selector in the T8 blends traditional Swedish materials with advanced design and technology.