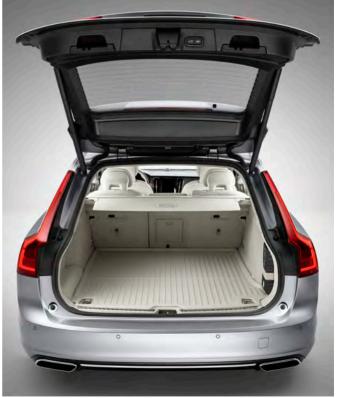

The clever design and versatile interior layout make your life easier. The shape of the load compartment means it's easy to fit in awkwardly shaped objects, and a single touch on each of the rear seats allows you to fold them for a longer, completely flat load space. For the power operated tailgate there's an optional hands-free function, so you don't have to put down what you're carrying to open it. In the V90, technology and convenience go hand in hand.