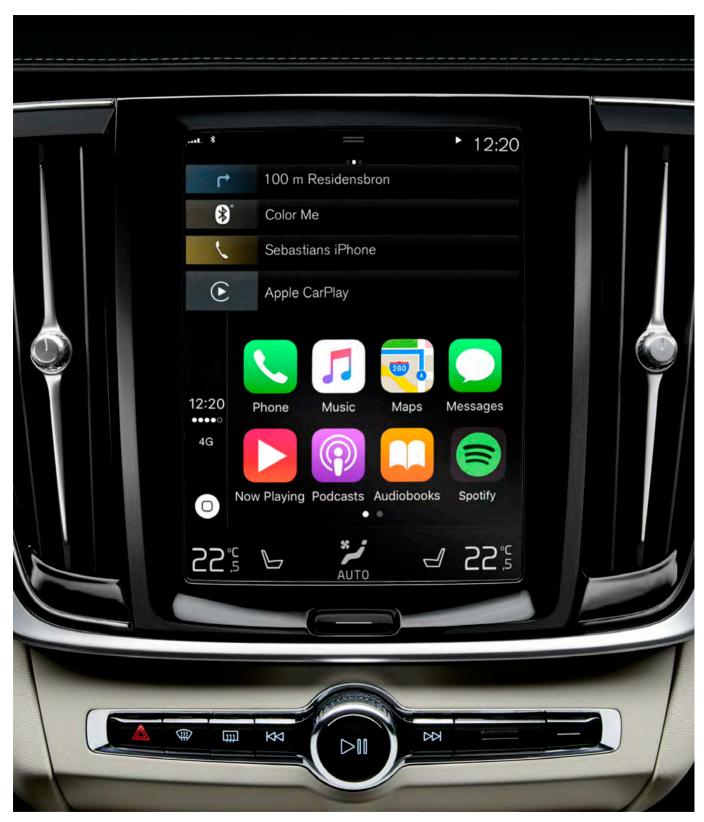

The V90 is packed with innovative technology that has one purpose: to make your life easier, and one principle: it must be easy to use. A big touch screen means we've been able to reduce the number of buttons to a minimum, as it's in portrait format reading scrolling maps is much easier. Run-off road Mitigation is a world-first innovation that helps to steer you back on track if the car starts to veer off the road accidentally. This is our human-centric approach to technology – it works for you.

It all begins with the 9-inch centre display, the control centre for Sensus. The surface responds to the lightest of touches – you only need to brush your fingers over the glass to operate the controls. It even works with gloved hands.

Connecting your devices is quick and easy. With our Smartphone Integration you simply plug your smartphone into the car using the USB connection and you can turn the centre display into an extension of your iPhone® (5 or later) or Android smartphone (5.0 Lollipop

or later). You can connect via Apple CarPlay™ or Android Auto™ to access your device's music, make calls and send messages. And when connected, your phone will be charging, too.

Your choice of entertainment is not limited by what you have on your smartphone or portable audio player. Wifi and tethered internet increases your choice, with a fast and stable connection through the roof aerial. The Spotify® in-car app makes finding new music quick and easy, and you have access to internet radio and on-demand services, as well. Our High Performance audio system is tuned to make the most of your music, while Bowers & Wilkins including our innovative air-ventilated subwoofer takes the listening experience to another level.

9-inch centre display. The focal point of the elegant cabin is the 9-inch centre display with touch screen, which uses a portrait format to give you a large viewable area that means less scrolling. This format is perfectly suited to displaying maps, and mirrors the look of modern

**Centre display.** The portrait format centre display with touch screen makes reading maps and following navigation prompts beautifully straightforward. Maps appear as they would in an atlas and they scroll less, so you can see where you're going and what's coming next. Its clarity, size and orientation make it the ideal companion for every journey.