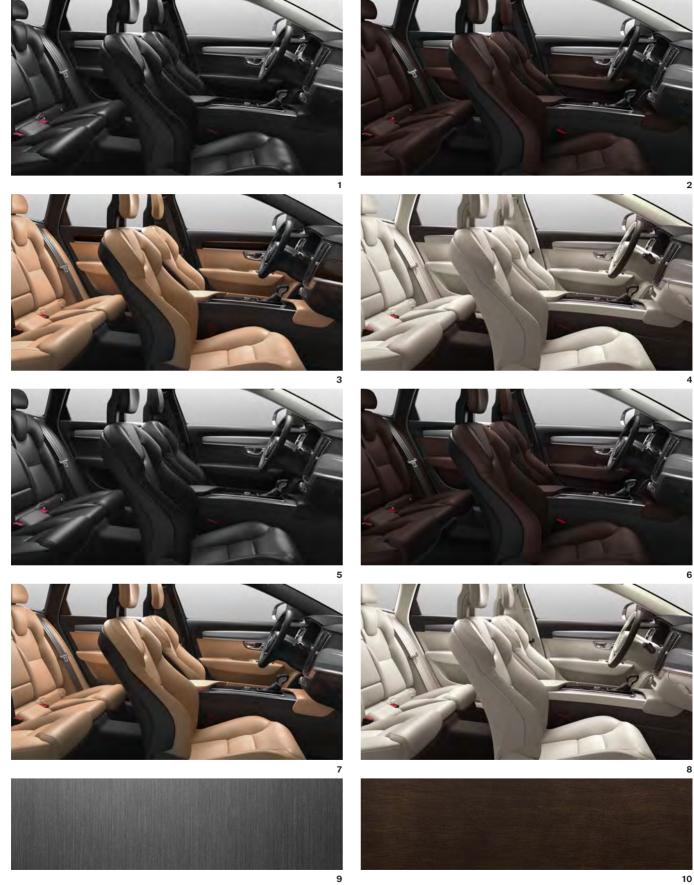

**614** Ice White

**707** Crystal White pearl

**711**Bright Silver metallic

**477** Electric Silver metallic

**721** Mussel Blue metallic

**723** Denim Blue metallic

**714** Osmium Grey metallic

**492** Savile Grey metallic

**724** Pine Grey metallic

**717** Onyx Black metallic

019 Black Stone

**722** Maple Brown metallic

**700** Twilight Bronze metallic

**719** Luminous Sand metallic

The interior of the V90 is created with you in the centre of attention. Every detail, every line, every shape is testimony to our designers' pursuit to create a space in which you feel relaxed and in complete control. The Momentum trim level includes Leather upholstery available in several different interior colour combinations to suit

**18"** 10-Spoke, Silver/Diamond Cut (Standard)

**614** Ice White

**707** Crystal White pearl

**711**Bright Silver metallic

**477** Electric Silver metallic

**721** Mussel Blue metallic

**723** Denim Blue metallic

**714** Osmium Grey metallic

**492** Savile Grey metallic

**724** Pine Grey metallic

**717** Onyx Black metallic

019 Black Stone

**722** Maple Brown metallic

**700** Twilight Bronze metallic

**719** Luminous Sand metallic

UPHOLSTERIES Leather with CC-stitching, Comfort seat 1. Charcoal in Charcoal interior, RA00 2. Amber in Charcoal interior, RA20 3. Blond in Blond/Charcoal interior and Charcoal base carpets and mats, UA00 Leather Fine Nappa, Comfort seat 4. Charcoal in Charcoal interior, RB00 5. Maroon Brown in Charcoal interior, RB30 6. Amber in Charcoal interior, RB00 7. Blond in Blond/Charcoal interior and Charcoal base carpets and mats, UB00 Leather Fine Nappa Perforated, Comfort seat ventilated 8. Charcoal in Charcoal interior, RC00 9. Maroon Brown in Charcoal interior, RC30 10. Amber in Charcoal interior, RC20 11. Blond in Blond/Charcoal interior and Charcoal base carpets and mats, UC00