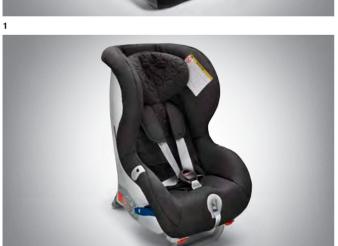

lim sunshades protect from heat and glare, neatly retracting when not needed.

The remote control can be personalised to match, or contrast, your car's interior trim, with different exterior casings in genuine wood or leather. Our new child seats combine comfort with state of the art safety and are designed to fit perfectly into your Volvo. Made from Wooltextile, which is 80% wool, they're durable and tough but also soft and breathable, so your children stay comfortable and safe. Our exclusive booster cushion in genuine Leather and soft Nubuck Textile with adjustable backrest allows a child to travel in comfort safely restrained by the car's safety belt. We apply the same stringent standards to our child seats as we do to building our cars, so you know your children are well protected.









<sup>4</sup> 









5. Media Server and iPad® holder, rear seat. 6. Plastic floor mats. 7. Illuminated tailgate scuff plate (Inscription only). 8. Personalised remote key fob, Linear Walnut.

#### BUILT TO WORK.

Make your life easier with accessories that extend the built-in versatility of the V90 and protect the car's interior. Made from tough, high-quality materials they're built to withstand the punishment inflicted by Sweden's winter.

Take advantage of our range of roof-mounted accessories by adding our low-profile load carriers. Easy to fit onto the car's roof rails, they instantly allow you to fit our load carrier accessories, from the ski rack to the canoe holder. Our lightweight roof box fits straight onto the load carriers, adding 350 litres to the car's carrying capaci