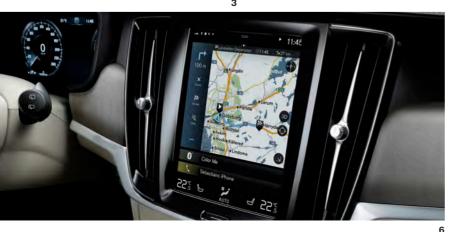

5. The integrated bright aluminium roof rails add an extra touch of exclusivity to your V90 Momentum.

6. Sensus Connect includes the large 9-inch centre display with touch screen, voice control, USB/AUX inputs, internet maps and our 330W High Performance audio system with 10 excellent speakers and Bluetooth® audio streaming.