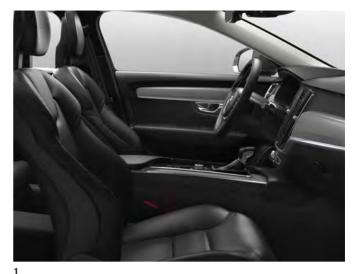

## **DESIGNED FOR CONTROL**

Precision and accuracy at every touch.

From the moment you settle into the sculpted driver's seat you're in control. You sit low in the V90, with the 9-inch centre display with touch screen angled towards you to create the feeling of a cockpit. You're surrounded by an environment where beautiful materials and advanced technology meet, creating a cabin that looks great and works perfectly.

In the driver's seat you're in charge. Control functions such as navigation and entertainment from the steering wheel buttons, while the optional 12-inch driver display keeps you informed.

Every element of the cabin is crafted to make form and function one. The door handles can be backlit, making them easier to find in the dark.