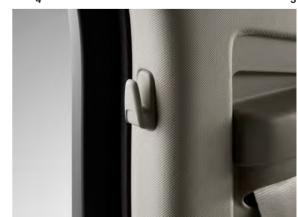

7. The smartly positioned coat hangers right behind the front seats make it easy to hang a garment without obscuring vision through the rear windows.

**18"** 5-Double Spoke, Silver, 149

**18"** 10-Spoke, Turbine Silver Bright, 154 (Standard T4)