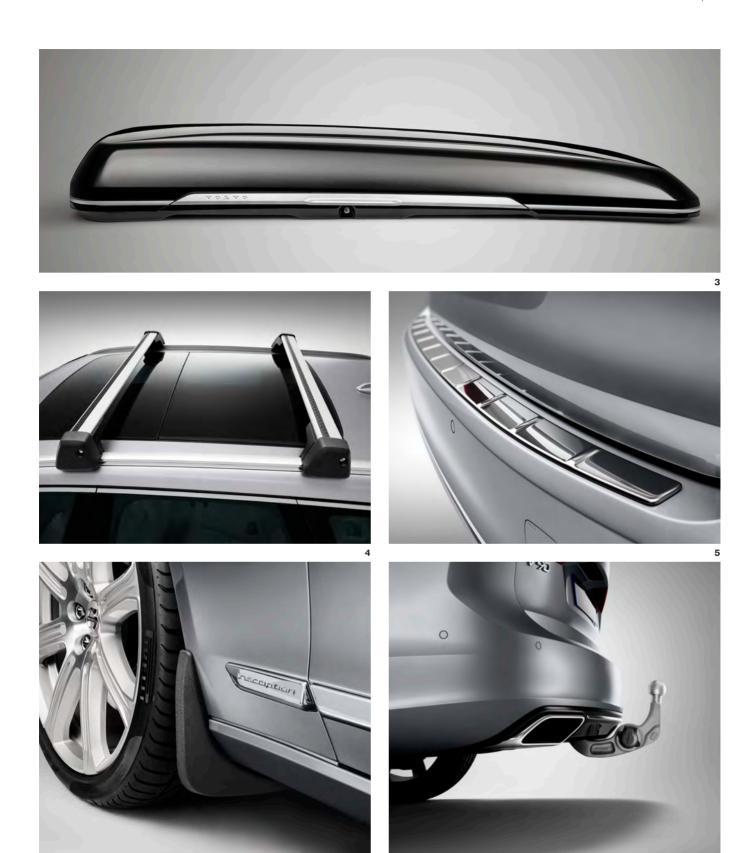

### DESIGNED FOR YOUR LIFE.

Create a V90 that's perfect for your life, with Volvo accessories that are designed around you and your car.

Our Media Server allows passengers to enjoy large amounts of stored entertaining content via their mobile devices, especially comfortable combined with our sleek iPad® holder.

The sleek iPad® holder complements the car's interior. It allows rear-seat passengers to watch, read or play and has two USB ports for charging devices. Discreet, slim sunshades protect from heat and glare, neatly retracting when not needed.