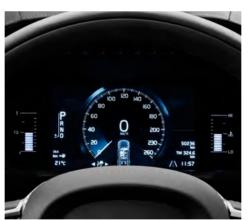

Everything you need to know is shown on the 8-inch (standard) or 12-inch (optional) driver display right in front of you. The high-resolution image self-adjusts so it's never too bright, automatically resizing the instruments to accommodate navigation information. The optional head-up display displays all the vital information onto the lower part of the windscreen, projected to look like it is hovering in front of the car. It means you stay informed without ever having to take your eyes off the road.