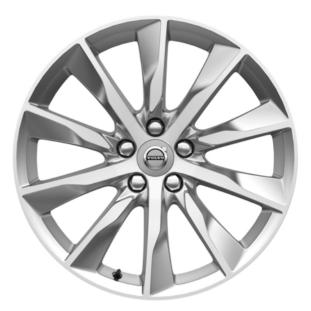

21" 10-Open Spoke Turbine Tinted Silver Diamond Cut (Optional)

20" 10-Spoke, Silver Diamond Cut, 1030 (T8 Twin Engine)

**20"** 8-Spoke, Silver/Diamond Cut, 214 (Optional)

The V90 Inscription exterior with its subtle jewellery touches is a timeless expression of classical Scandinavian design. The exterior colour palette allows you to create the V90 Inscription that best reflects your style and preferences. Available in distinctive diamond

cut design, the 18-, 19-, 20- or 21-inch wheels connect visually with the exterior design cues to create a harmonic impression of contemporary elegance.

**19"** 5-Triple Spoke, Matt Tech Black Diamond Cut, 498 (Optional)