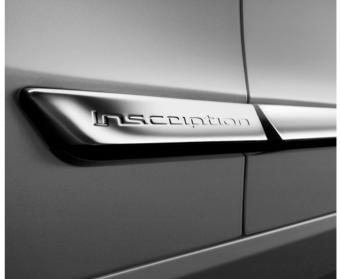

Tailored Instrument Panel and Door Tops | Integrated Sun Curtains | 20" Alloy Wheels (n/a T8 Twin Engine)

Inscription
711 Bright Silver metallic |
20" 8-Spoke Silver/Diamond Cut, 214

The highly sophisticated V90 Inscription expresses the essence of contemporary luxury. Instantly recognisable thanks to its distinctive chrome-finish grille and lower door bright deco moulding, this expression sets the V90 apart thanks to a number of well-judged exterior design cues that correspond with the car's timeless Scandinavian design. Just like beautifully crafted pieces of jewellery design, the ten-spoke Silver/Diamond Cut wheels harmonise perfectly with the metal finish of the bright deco body inlays and the integrated roof rails. Together with the elegant dual integrated tailpipes, the wheels also contribute to the car's confident stance. Our signature LED illumination contributes to both a strong visual identity and excellent vision in the dark. And for an even better and uninterrupted light pattern, you can opt for our advanced Full-LED Active Bending Light technology.

Every time you open the door, the Inscription tread plates provide an illuminated welcome. The luxurious theme continues with authentic, finely crafted materials that create a lounge-like atmosphere of sumptuous well-being. You and your passengers can lean back in sculpted power-operated Comfort seats with Fine Nappa Leather upholstery. Decor inlays in exclusive Linear Walnut,