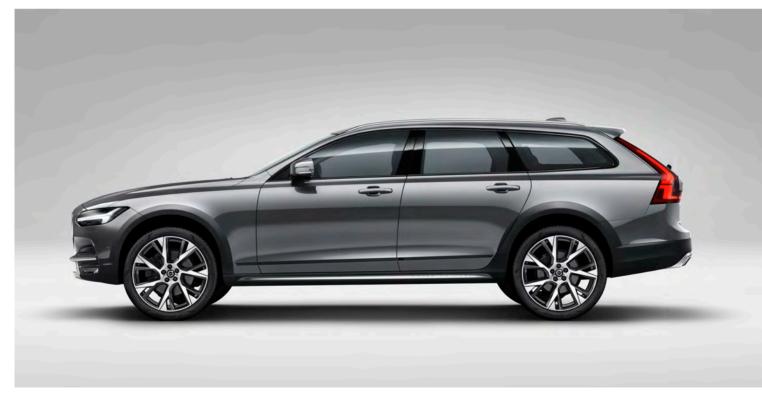

This is an estate car built to enhance every day.

**Distinctly Volvo.** You'll recognise the V90 as a Volvo from any angle. The bold lines convey solidity and strength, the details are subtle and distinctive. It's the combination of these qualities that makes the V90 a truly modern Volvo.

The rake of the rear window adds dynamism and the tall LED taillights, with their slender vertical shape, are both contemporary and classically Volvo. An estate with style and presence and a car to be proud of.