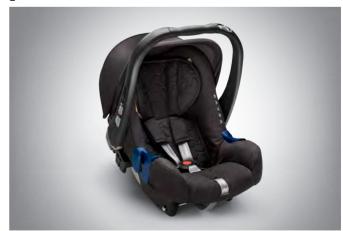

sunshades protect from heat and glare, neatly retracting when not needed.

The remote control can be personalised to match, or contrast, your car's interior trim, with different exterior casings in genuine wood or leather. Our new child seats combine comfort with state of the art safety and are designed to fit perfectly into your Volvo. Made from Wooltextile, which is 80% wool, they're durable and tough but also soft and breathable, so your children stay comfortable and safe. Our exclusive booster cushion in genuine Leather and soft Nubuck Textile with adjustable backrest allows a child to travel in comfort safely restrained by the car's safety belt. We apply the same stringent standards to our child seats as we do to building our cars, so you know your children are well protected.









<sup>4</sup> 









5. Media Server and iPad® holder, rear seat. 6. Plastic floor mats. 7. Illuminated tailgate scuff plate (Inscription only). 8. Personalised remote key fob, Linear Walnut.

#### BUILT TO WORK.

Make your life easier with accessories that extend the built-in versatility of the V90 and protect the car's interior. Made from tough, high-quality materials they're built to withstand the punishment inflicted by Sweden's winter.

Take advantage of our range of roof-mounted accessories by adding our low-profile load carriers. Easy to fit onto the car's roof rails, they instantly allow you to fit our load carrier accessories, from the ski rack to the canoe holder. Our lightweight roof box fits straight onto the load carriers, adding 350 litres to the car's carrying capacity.