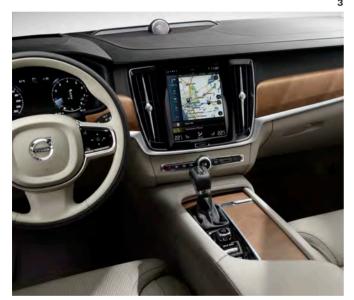

## **DESIGNED FOR CONTROL**

Precision and accuracy at every touch.

From the moment you settle into the sculpted driver's seat you're in control. You sit low in the V90, with the 9-inch centre display with touch screen angled towards you to create the feeling of a cockpit. You're surrounded by an environment where beautiful materials and advanced technology meet, creating a cabin that looks great and works perfectly.

Intuitive, easy-to-use controls are a prime feature of Sensus and you will find them on the large, 9-inch centre display with touch screen. Replacing physical buttons with virtual equivalents on the screen allows them to be larger and easier to use. Bold, clear graphics make it easy to absorb information at a glance. Our philosophy has always been that you should be able to operate your Volvo and keep your eyes on the road. The optional head-up display means you can do just that while staying connected and informed.

9-inch centre display. The focal point of the elegant cabin is the 9-inch centre display with touch screen, which uses a portrait format to give you a large viewable area that means less scrolling. This format is perfectly suited to displaying maps, and mirrors the look of modern