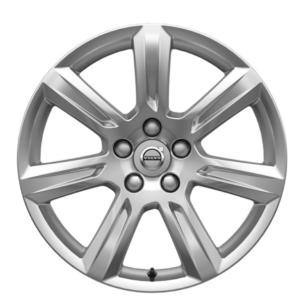

Providing a wide range of exterior colours and wheels, the Volvo V90 allows you to create a Volvo that's really you. Going for Momentum, elegant 17-inch seven-spoke wheels in Silver finish come standard, with the option of larger 18-inch wheels, depending on the engine.

The exterior colour you choose has a dramatic impact on the personality of your V90. Available in different variations, each colour imbues your Volvo with a sense of luxury and presence.

**17"** 7-Spoke, Silver, 152, (Standard D4)