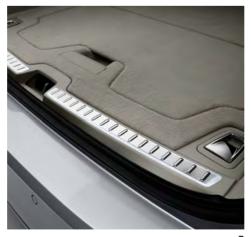

#### Interior:

Unique upholstery in combination of leather and textile with orange details | Orange safety belts | Door panels with orange stitching | Front seat hardback in Leather | Unique, reversible seat covers (water-resistant), front seats | Unique gear lever stitching | Leather side tunnel | Carbon fibre deco | Illuminated metal door tread plates with Volvo Ocean Race text, front | Unique textile inlay mats, front and rear | Unique translucent mats, front and rear | Double USB, second row | Power outlet 230v, second row | Unique luggage floor in composite material | Unique luggage floor material with designed rails | Unique floor net, luggage compartment | Net on the side in luggage compartment (materior protection) | Unique dirt protection | Extra LED on tailgate in luggage compartment | Double USB in luggage compartment | 12 V in luggage compartment | Torch light | Wet & Dry storage bag | Parking assistance, front and rear | Smartphone integration | Compass | Unique Key Tag in Orange