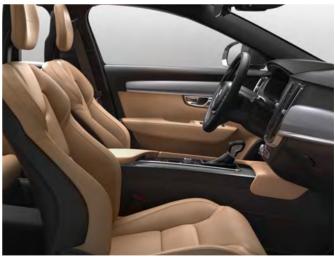

### LIGHT. SPACE. LUXURY.

Travel first class in every seat, every day. Because when you're in the V90 you're in your own private lounge, a place where comfort and luxury combine with technology and craftsmanship.

It starts with the front seats. Sculpted to complement the human form, they provide superb support and a huge range of adjustment, so everyone can find the ideal seating position. Optional ventilation and massage functions provide even greater comfort.

The shape of the backrests increases legroom for passengers in the rear. The rear seats are designed to cosset and support, while optional four-zone climate control, retractable rear sun blinds and individually controlled heated outer rear seats add to the sense of luxury.