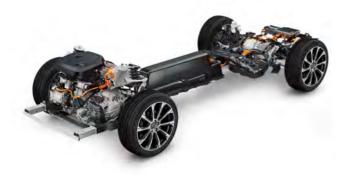

## TWO HEARTS, ONE CAR.

With advanced powertrain technologies, such as electrification, we aim to provide you with an unrivalled driving experience. In fact, we've focused on electrification and plug-in hybrid technology for more than 40 years. This experience together with advanced research put Volvo Cars in the forefront of technology, and our latest powertrain advancement – the high-performance T8 Twin Engine AWD with plug-in hybrid technology – allows you to enjoy an involving drive as well as cutting  $\mathrm{CO}_2$  emissions.

With 407hp the combination of a four cylinder petrol engine and powerful electric motor offer the power and performance of a much larger engine, but use much less fuel. The 320hp petrol engine drives the front wheels and the electric motor powers the rear, giving instantaneous acceleration and on-demand all-wheel drive.

With just the electric motor powering the car, you benefit from silent, emissions free driving and an electric-only range of over 28 miles, which is ideally suited to daily commuting.

Four different drive modes offer precise control over the car's powertrain. Hybrid mode uses petrol and electric power for the best balance of power and efficiency while Pure uses the electric motor