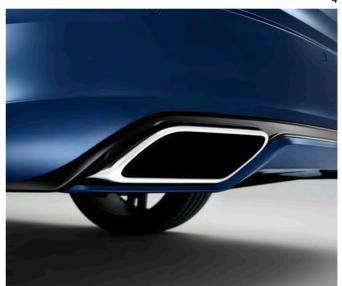

<sup>1.</sup> V90 Momentum with 17-inch wheels. 2. Signature LED illumination, the high gloss black grille, bright deco exterior details contribute to a both powerful and elegant appearance.

3. Park Assist supports you when reversing and the chrome dual tailpipes give your V90 a more dynamic look.

Tailored Instrument Panel and Door Tops | Integrated Sun Curtains | 20" Alloy Wheels (n/a T8 Twin Engine)

Inscription
711 Bright Silver metallic |
20" 8-Spoke Silver/Diamond Cut, 214

The highly sophisticated V90 Inscription expresses the essence of contemporary luxury. Instantly recognisable thanks to its distinctive chrome-finish grille and lower door bright deco moulding, this expression sets the V90 apart thanks to a number of well-judged exterior design cues that correspond with the car's timeless Scandinavian design. Just like beautifully crafted pieces of jewellery design, the ten-spoke Silver/Diamond Cut wheels harmonise perfectly with the metal finish of the bright deco body inlays and the integrated roof rails. Together with the elegant dual integrated tailpipes, the wheels also contribute to the car's confident stance. Our signature LED illumination contributes to both a strong visual identity and excellent vision in the dark. And for an even better and uninterrupted light pattern, you can opt for our advanced Full-LED Active Bending Light technology.