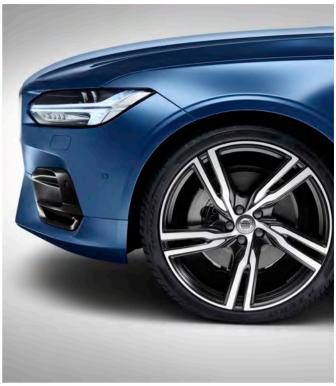

Providing a wide range of exterior colours and wheels, the Volvo V90 allows you to create a Volvo that's really you. Going for Momentum, elegant 17-inch seven-spoke wheels in Silver finish come standard, with the option of larger 18-inch wheels, depending on the engine.

The exterior colour you choose has a dramatic impact on the personality of your V90. Available in different variations, each colour imbues your Volvo with a sense of luxury and presence.

**17"** 7-Spoke, Silver, 152, (Standard D4)