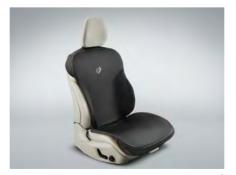

It starts with the front seats. Sculpted to complement the human form, they provide superb support and a huge range of adjustment, so everyone can find the ideal seating position. Optional ventilation and massage functions provide even greater comfort.

The shape of the backrests increases legroom for passengers in the rear. The rear seats are designed to cosset and support, while optional four-zone climate control, retractable rear sun blinds and individually controlled heated outer rear seats add to the sense of luxury.