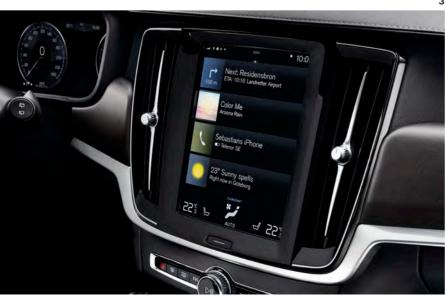

The V90 is packed with innovative technology that has one purpose: to make your life easier, and one principle: it must be easy to use. A big touch screen means we've been able to reduce the number of buttons to a minimum, as it's in portrait format reading scrolling maps is much easier. Run-off road Mitigation is a world-first innovation that helps to steer you back on track if the car starts to veer off the road accidentally. This is our human-centric approach to technology – it works for you.

Intuitive, easy-to-use controls are a prime feature of Sensus and you will find them on the large, 9-inch centre display with touch screen. Replacing physical buttons with virtual equivalents on the screen allows them to be larger and easier to use. Bold, clear graphics make it easy to absorb information at a glance. Our philosophy has always been that you should be able to operate your Volvo and keep your eyes on the road. The optional head-up display means you can do just that while staying connected and informed.

It all begins with the 9-inch centre display, the control centre for Sensus. The surface responds to the lightest of touches – you only need to brush your fingers over the glass to operate the controls. It even works with gloved hands.

9-inch centre display. The focal point of the elegant cabin is the 9-inch centre display with touch screen, which uses a portrait format to give you a large viewable area that means less scrolling. This format is perfectly suited to displaying maps, and mirrors the look of modern

**Centre display.** The portrait format centre display with touch screen makes reading maps and following navigation prompts beautifully straightforward. Maps appear as they would in an atlas and they scroll less, so you can see where you're going and what's coming next. Its clarity, size and orientation make it the ideal companion for every journey.