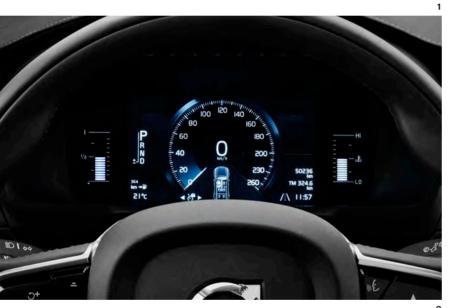

Everything you need to know is shown on the 8-inch (standard) or 12-inch (optional) driver display right in front of you. The high-resolution image self-adjusts so it's never too bright, automatically resizing the instruments to accommodate navigation information. The optional head-up display displays all the vital information onto the lower part of the windscreen, projected to look like it is hovering in front of the car. It means you stay informed without ever having to take your eyes off the road.