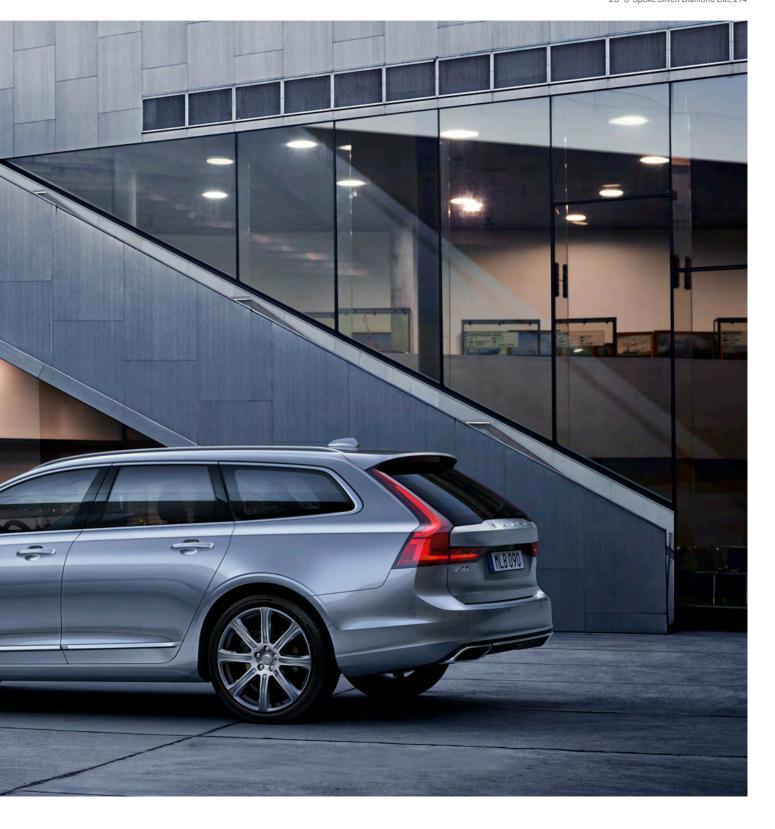

The rake of the rear window adds dynamism and the tall LED taillights, with their slender vertical shape, are both contemporary and classically Volvo. An estate with style and presence and a car to be proud of.

Inscription 711 Bright Silver metallic | 20" 8-Spoke Silver/Diamond Cut, 214

Upholstery not available in the UK

Fine Nappa Leather Perforated Blond in Blond/Charcoal interior WC00 Linear Walnut inlay