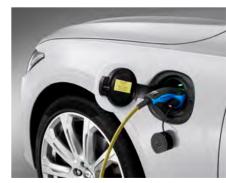

Charging the battery is quick and easy. Drive the car and the battery charges itself, thanks to regenerative braking. If you need to top it up, plug it into the mains supply and the battery can be fully charged in under three hours. Adding to your convenience, the Volvo On Call app shows battery and charge status. It also allows you to remotely schedule battery charging using a timer function.

The combined power of a turbocharged petrol engine and a responsive electric motor makes the V90 T8 a true performance saloon.

Plug in, turn on, charge up. Use the charging port to connect the V90 to the mains and enjoy the refinement of the electric motor wherever you go.