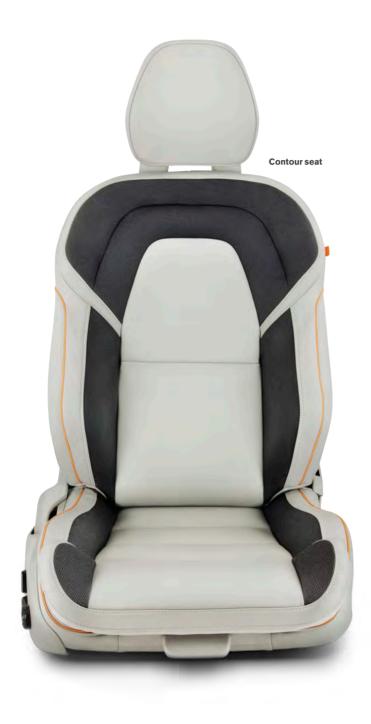

#### Interior:

Unique upholstery in combination of leather and textile with orange details | Orange safety belts | Door panels with orange stitching | Front seat hardback in Leather | Unique, reversible seat covers (water-resistant), front seats | Unique gear lever stitching | Leather side tunnel | Carbon fibre deco | Illuminated metal door tread plates with Volvo Ocean Race text, front | Unique textile inlay mats, front and rear | Unique translucent mats, front and rear | Double USB, second row | Power outlet 230v, second row | Unique luggage floor in composite material | Unique luggage floor material with designed rails | Unique floor net, luggage compartment | Net on the side in luggage compartment (materior protection) | Unique dirt protection | Extra LED on tailgate in luggage compartment | Double USB in luggage compartment | 12 V in luggage compartment | Torch light | Wet & Dry storage bag | Parking assistance, front and rear | Smartphone integration | Compass | Unique Key Tag in Orange

2

To the understated luxury and considered practicality of the V90 Cross Country, we've added a set of unique features that set the interior of the V90 Cross Country Volvo Ocean Race apart.

Open the door and you're greeted by Volvo Ocean Race tread plates on the sills. The cabin features carbon fibre trim on the doors and dashboard, with Flare Orange piping on the unique upholstery and Flare Orange safety belts. Leather cladding on the seat backs and tunnel console adds to the mix of authentic, crafted materials.

The sculpted, supportive Contour seats in the V90 Cross Country Volvo Ocean Race are finished in an upholstery designed specifically for this car. A mix of rich, supple leather and smart, practical textile, it's available in Blond or Charcoal. Also included are water-resistant,