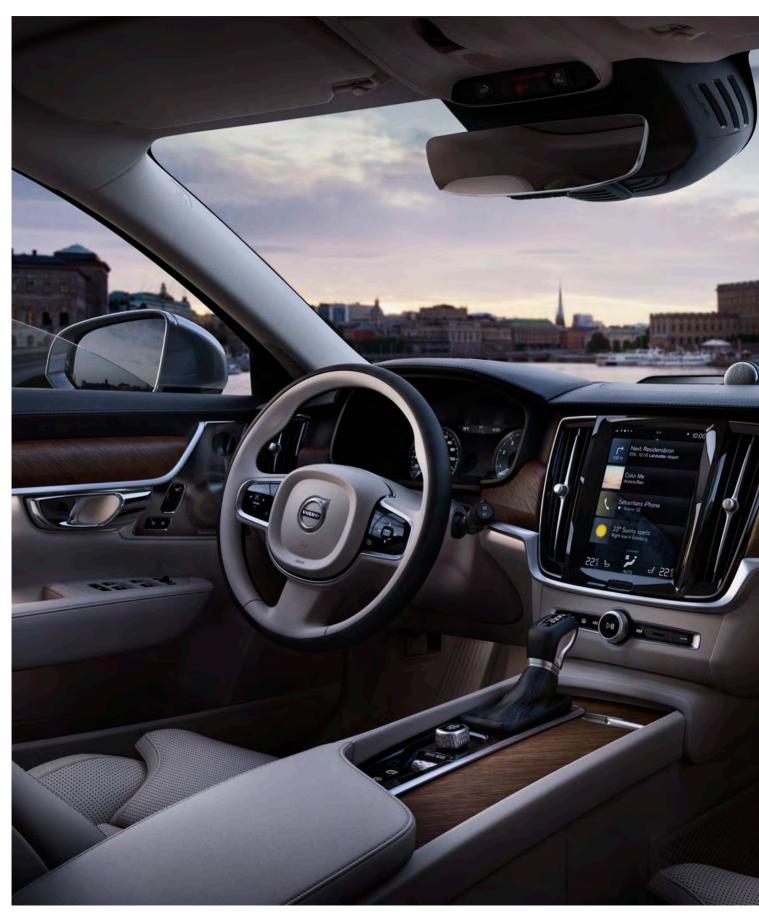

## **DESIGNED FOR CONTROL**

Precision and accuracy at every touch.

From the moment you settle into the sculpted driver's seat you're in control. You sit low in the V90, with the 9-inch centre display with touch screen angled towards you to create the feeling of a cockpit. You're surrounded by an environment where beautiful materials and advanced technology meet, creating a cabin that looks great and works perfectly.

In the driver's seat you're in charge. Control functions such as navigation and entertainment from the steering wheel buttons, while the optional 12-inch driver display keeps you informed.

Every element of the cabin is crafted to make form and function one. The door handles can be backlit, making them easier to find in the dark.

Beautiful, natural materials such as Linear Walnut complement the car's advanced technology, creating a uniquely contemporary look.