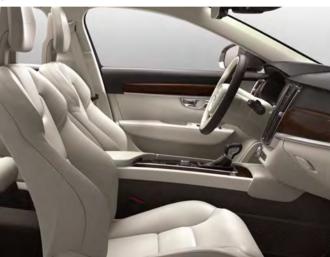

### LIGHT. SPACE. LUXURY.

Travel first class in every seat, every day. Because when you're in the V90 you're in your own private lounge, a place where comfort and luxury combine with technology and craftsmanship.

It starts with the front seats. Sculpted to complement the human form, they provide superb support and a huge range of adjustment, so everyone can find the ideal seating position. Optional ventilation and massage functions provide even greater comfort.

The shape of the backrests increases legroom for passengers in the rear. The rear seats are designed to cosset and support, while optional four-zone climate control, retractable rear sun blinds and individually controlled heated outer rear seats add to the sense of luxury.