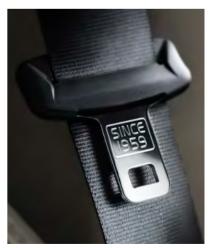

Volvo Cars gave the world the three-point safety belt in 1959 and our latest developments continue this commitment to life-saving inventions.

Should your car leave the road, Run-off road Protection technology reduces your chances of suffering serious injury. Prepared front safety belts automatically tighten when the car senses that an impact is imminent, ensuring that you and your passenger are in the safest position if a collision occurs. If the car leaves the ground as a result of running off the road our unique energy-absorbing seats help to protect your spine in the event of a hard landing.

Volvo is synonymous with road safety. We put our first safety cage into production in 1944, and created the three-point safety belt back in 1959. And we're still innovating today. Prepared front safety belts tighten automatically if the car detects that a collision is likely, to ensure you're in the safest position should one occur.