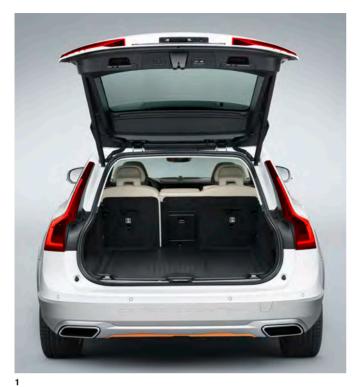

The clever design and versatile interior layout make your life easier. The shape of the load compartment means it's easy to fit in awkwardly shaped objects, and a single touch on each of the rear seats allows you to fold them for a longer, completely flat load space. For the power operated tailgate there's an optional hands-free function, so you don't have to put down what you're carrying to open it. In the V90, technology and convenience go hand in hand.