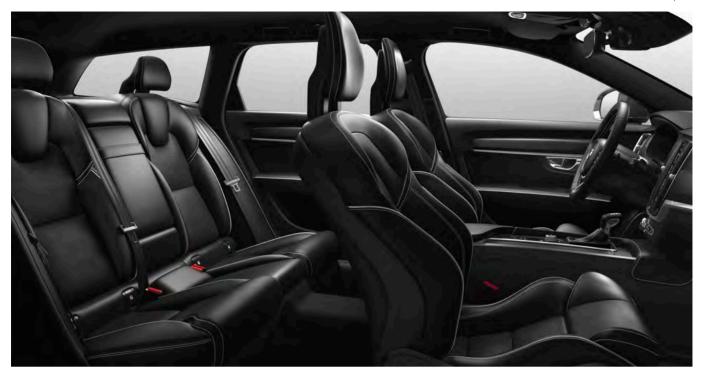

### LIGHT. SPACE. LUXURY.

Travel first class in every seat, every day. Because when you're in the V90 you're in your own private lounge, a place where comfort and luxury combine with technology and craftsmanship.

The shape of the backrests increases legroom for passengers in the rear. The rear seats are designed to cosset and support, while optional four-zone climate control, retractable rear sun blinds and individually controlled heated outer rear seats add to the sense of luxury.

The clever design and versatile interior layout make your life easier. The shape of the load compartment means it's easy to fit in awkwardly shaped objects, and a single touch on each of the rear seats allows you to fold them for a longer, completely flat load space. For the power operated tailgate there's an optional hands-free function, so you don't have to put down what you're carrying to open it. In the V90, technology and convenience go hand in hand.