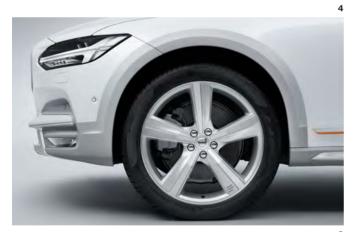

Our sophisticated fifth-generation all-wheel-drive system keeps the V90 Cross Country moving when roads get rough or conditions deteriorate. It automatically sends the right amount of power to the wheels that need it the most, so when the road runs out you can keep going. With its increased ground clearance and large wheels, this car has the capability to take you wherever you want to go. Descending steep hills is made straightforward with Hill Descent Control, which carefully applies the brakes to keep the car from moving too quickly or sliding.

You can tailor the way the V90 Cross Country behaves off road by selecting Off-road mode from the Drive Mode menu. It makes the car easier to drive on difficult surfaces such as wet grass, mud and loose gravel by changing the way the engine delivers its power and recalibrating the car's drivetrain so you have more control at slower speeds. On uneven ground, the Active Four-C chassis with rear air suspension comes into its own, taking bumps and ruts in its stride. When the road becomes a challenge and the weather becomes unpredictable, the V90 Cross Country gets you where you want to go. In comfort.