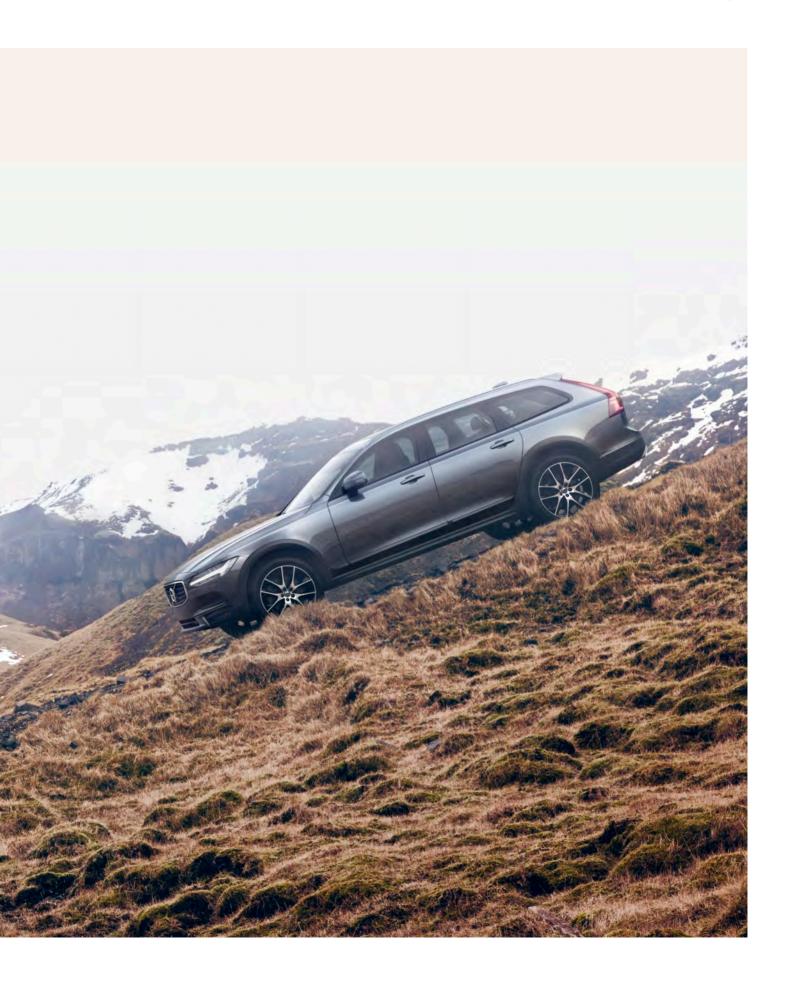

# ALL-ROAD CAPABILITY OPENS UP YOUR WORLD.

**The V90 Cross Country** is a true all-road vehicle, with the technology to take you further. So the limits of your adventure don't have to defined by the limits of your car.

Our sophisticated fifth-generation all-wheel-drive system keeps the V90 Cross Country moving when roads get rough or conditions deteriorate. It automatically sends the right amount of power to the wheels that need it the most, so when the road runs out you can keep going. With its increased ground clearance and large wheels, this car has the capability to take you wherever you want to go. Descending steep hills is made straightforward with Hill Descent Control, which carefully applies the brakes to keep the car from moving too quickly or sliding.

You can tailor the way the V90 Cross Country behaves off road by selecting Off-road mode from the Drive Mode menu. It makes the car easier to drive on difficult surfaces such as wet grass, mud and loose gravel by changing the way the engine delivers its power and recalibrating the car's drivetrain so you have more control at slower speeds. On uneven ground, the Active Four-C chassis with rear air suspension comes into its own, taking bumps and ruts in its stride. When the road becomes a challenge and the weather becomes unpredictable, the V90 Cross Country gets you where you want to go. In comfort.