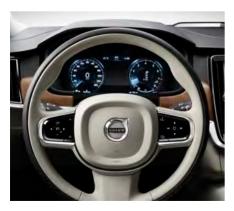

In the driver's seat you're in charge. Control functions such as navigation and entertainment from the steering wheel buttons, while the optional 12-inch driver display keeps you informed.

Every element of the cabin is crafted to make form and function one. The door handles can be backlit, making them easier to find in the dark.

Everything you need to know is shown on the 8-inch (standard) or 12-inch (optional) driver display right in front of you. The high-resolution image self-adjusts so it's never too bright, automatically resizing the instruments to accommodate navigation information. The optional head-up display displays all the vital information onto the lower part of the windscreen, projected to look like it is hovering in front of the car. It means you stay informed without ever having to take your eyes off the road.