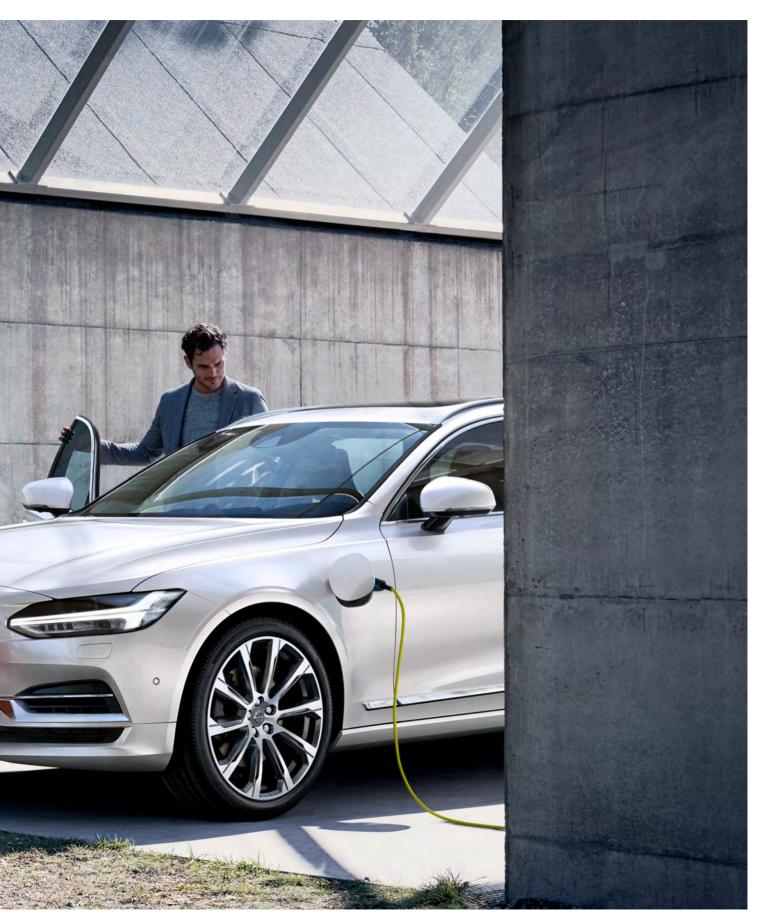

Charging the battery is quick and easy. Drive the car and the battery charges itself, thanks to regenerative braking. If you need to top it up, plug it into the mains supply and the battery can be fully charged in under three hours. Adding to your convenience, the Volvo On Call app shows battery and charge status. It also allows you to remotely schedule battery charging using a timer function.

The combined power of a turbocharged petrol engine and a responsive electric motor makes the V90 T8 a true performance saloon.

Plug in, turn on, charge up. Use the charging port to connect the V90 to the mains and enjoy the refinement of the electric motor wherever you go.