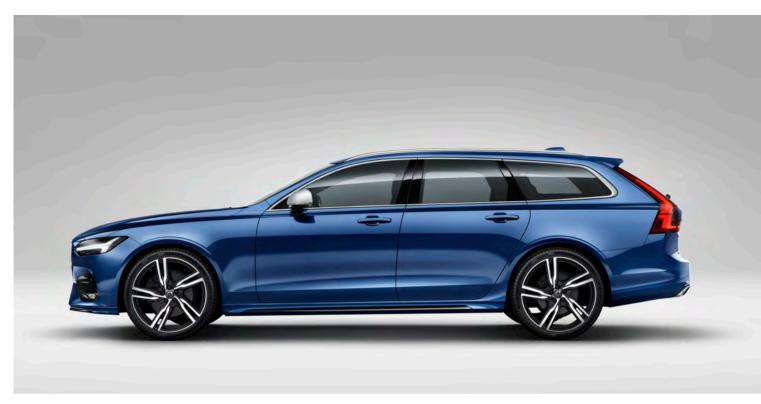

Providing a wide range of exterior colours and wheels, the Volvo V90 allows you to create a Volvo that's really you. Going for Momentum, elegant 17-inch seven-spoke wheels in Silver finish come standard, with the option of larger 18-inch wheels, depending on the engine.

The exterior colour you choose has a dramatic impact on the personality of your V90. Available in different variations, each colour imbues your Volvo with a sense of luxury and presence.

**17"** 7-Spoke, Silver, 152, (Standard D4)

**614** Ice White

**707** Crystal White pearl

**711**Bright Silver metallic

**477** Electric Silver metallic

**721** Mussel Blue metallic

**723** Denim Blue metallic

**714** Osmium Grey metallic

**492** Savile Grey metallic

**724** Pine Grey metallic

**717** Onyx Black metallic

019 Black Stone

**722** Maple Brown metallic

**700** Twilight Bronze metallic

**719** Luminous Sand metallic

The interior of the V90 is created with you in the centre of attention. Every detail, every line, every shape is testimony to our designers' pursuit to create a space in which you feel relaxed and in complete control. The Momentum trim level includes Leather upholstery available in several different interior colour combinations to suit