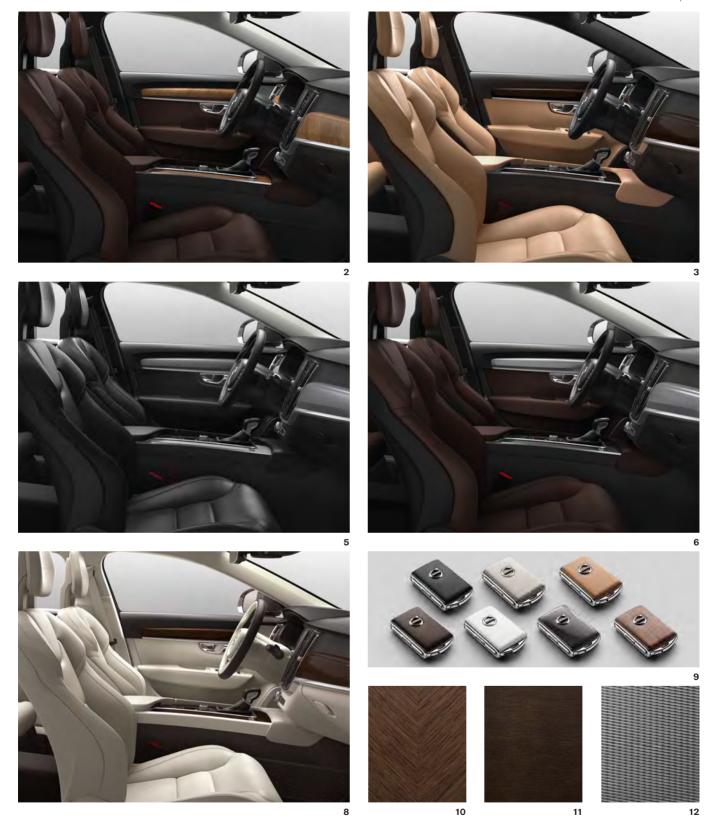

UPHOLSTERIES Leather with CC-stitching, Comfort seat 1. Charcoal in Charcoal interior, RA00 2. Amber in Charcoal interior, RA20 3. Blond in Blond/Charcoal interior and Charcoal base carpets and mats, UA00 Leather Fine Nappa, Comfort seat 4. Charcoal in Charcoal interior, RB00 5. Maroon Brown in Charcoal interior, RB30 6. Amber in Charcoal interior, RB00 7. Blond in Blond/Charcoal interior and Charcoal base carpets and mats, UB00 Leather Fine Nappa Perforated, Comfort seat ventilated 8. Charcoal in Charcoal interior, RC00 9. Maroon Brown in Charcoal interior, RC30 10. Amber in Charcoal interior, RC20 11. Blond in Blond/Charcoal interior and Charcoal base carpets and mats, UC00