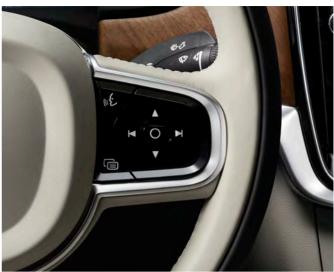

In the driver's seat you're in charge. Control functions such as navigation and entertainment from the steering wheel buttons, while the optional 12-inch driver display keeps you informed.

Every element of the cabin is crafted to make form and function one. The door handles can be backlit, making them easier to find in the dark.

With Sensus taking care of the way ahead, your journey will be even more enjoyable.

**Voice control.** Controlling Sensus is as easy as telling it what to do. Talk to your Volvo, using natural phrases such as "go to Industrigatan, Stockholm" or "call Emily Johnsson", and voice control will carry out your instructions to operate climate control, navigation, infotainment and your smart phone.