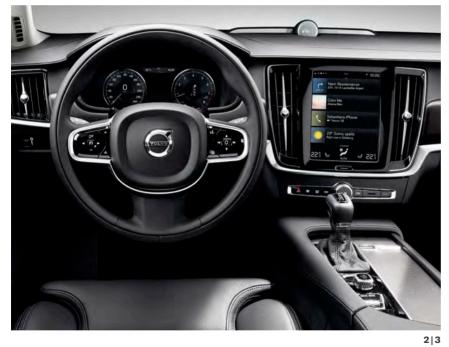

## **DESIGNED FOR CONTROL**

Precision and accuracy at every touch.

From the moment you settle into the sculpted driver's seat you're in control. You sit low in the V90, with the 9-inch centre display with touch screen angled towards you to create the feeling of a cockpit. You're surrounded by an environment where beautiful materials and advanced technology meet, creating a cabin that looks great and works perfectly.

In the driver's seat you're in charge. Control functions such as navigation and entertainment from the steering wheel buttons, while the optional 12-inch driver display keeps you informed.

Every element of the cabin is crafted to make form and function one. The door handles can be backlit, making them easier to find in the dark.

Intuitive, easy-to-use controls are a prime feature of Sensus and you will find them on the large, 9-inch centre display with touch screen. Replacing physical buttons with virtual equivalents on the screen allows them to be larger and easier to use. Bold, clear graphics make it easy to absorb information at a glance. Our philosophy has always been that you should be able to operate your Volvo and keep your eyes on the road. The optional head-up display means you can do just that while staying connected and informed.

9-inch centre display. The focal point of the elegant cabin is the 9-inch centre display with touch screen, which uses a portrait format to give you a large viewable area that means less scrolling. This format is perfectly suited to displaying maps, and mirrors the look of modern