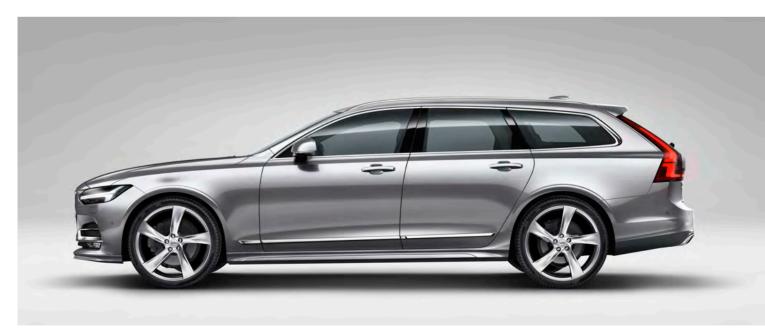

This is an estate car built to enhance every day.

**Distinctly Volvo.** You'll recognise the V90 as a Volvo from any angle. The bold lines convey solidity and strength, the details are subtle and distinctive. It's the combination of these qualities that makes the V90 a truly modern Volvo.

The rake of the rear window adds dynamism and the tall LED taillights, with their slender vertical shape, are both contemporary and classically Volvo. An estate with style and presence and a car to be proud of.