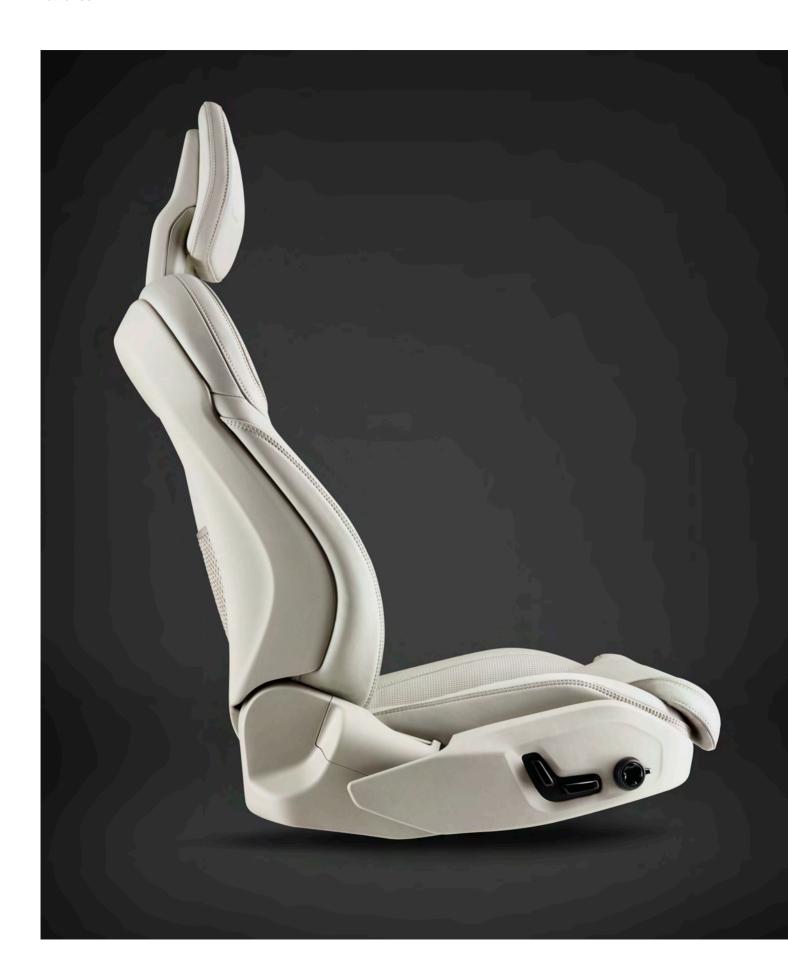

It starts with the front seats. Sculpted to complement the human form, they provide superb support and a huge range of adjustment, so everyone can find the ideal seating position. Optional ventilation and massage functions provide even greater comfort.

Volvo Cars gave the world the three-point safety belt in 1959 and our latest developments continue this commitment to life-saving inventions.

Should your car leave the road, Run-off road Protection technology reduces your chances of suffering serious injury. Prepared front safety belts automatically tighten when the car senses that an impact is imminent, ensuring that you and your passenger are in the safest position if a collision occurs. If the car leaves the ground as a result of running off the road our unique energy-absorbing seats help to protect your spine in the event of a hard landing.

It's this range of safety technologies and attention to detail that makes your Volvo a safe place to be.

The sculpted front seats in the V90 are more than just beautiful to look at. Their unique structure helps to absorb vertical impacts, helping to protect your spine if the car lands heavily after leaving the road. It's another example of how we make every part of a Volvo work harder for your safety.