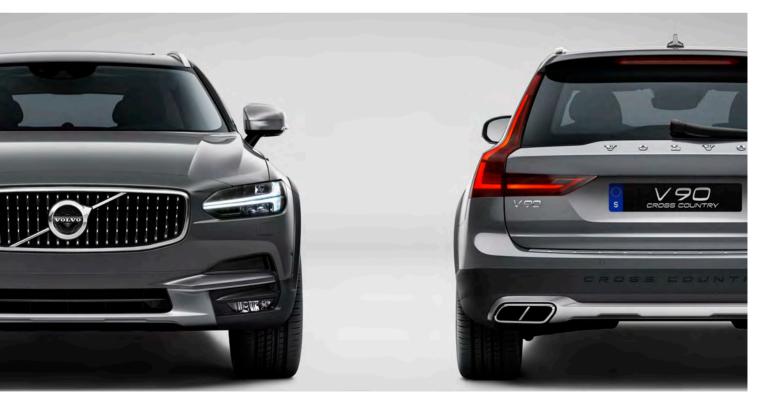

A capable all-road car, the V90 Cross Country is built to enhance your every adventure. Clean, taut lines and rugged Cross Country details create a powerful look that conveys a strong sense of capability – with all the practicality and versatility of the Volvo estate built in.

**Visible strength.** Combining the elegance of our new design language with Cross Country ruggedness has created a car that's sophisticated, tough and practical.

Its large wheels and increased ground clearance give you confidence on any road. The front and rear skid plates blend seamlessly

into the bumper for an elegant and rugged look, and the cladding helps to protect the bodywork. Bold lines, the raked rear window and the tall LED tail lights, with their slender vertical shape, are both contemporary and classically Volvo.