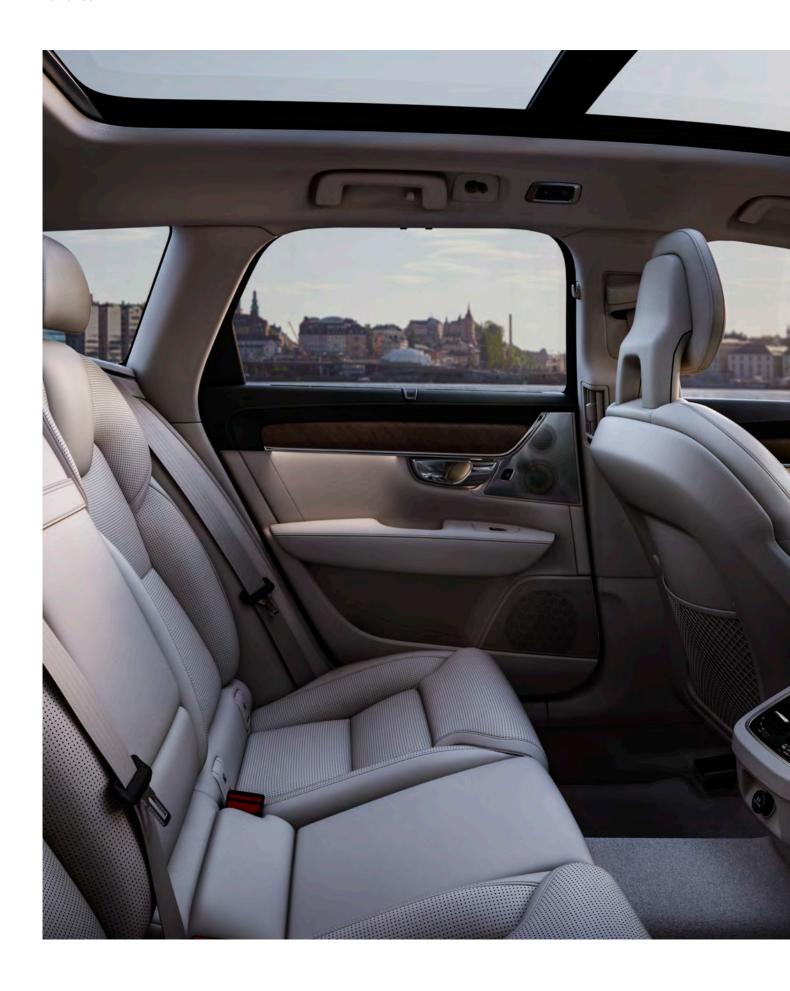

### LIGHT. SPACE. LUXURY.

Travel first class in every seat, every day. Because when you're in the V90 you're in your own private lounge, a place where comfort and luxury combine with technology and craftsmanship.

It starts with the front seats. Sculpted to complement the human form, they provide superb support and a huge range of adjustment, so everyone can find the ideal seating position. Optional ventilation and massage functions provide even greater comfort.

The shape of the backrests increases legroom for passengers in the rear. The rear seats are designed to cosset and support, while optional four-zone climate control, retractable rear sun blinds and individually controlled heated outer rear seats add to the sense of luxury.

A panoramic glass sunroof that floods the entire cabin with light is a design highlight. Tinted to prevent glare, this optional feature opens to create an even more airy feel, and can be closed remotely using the remote key fob.