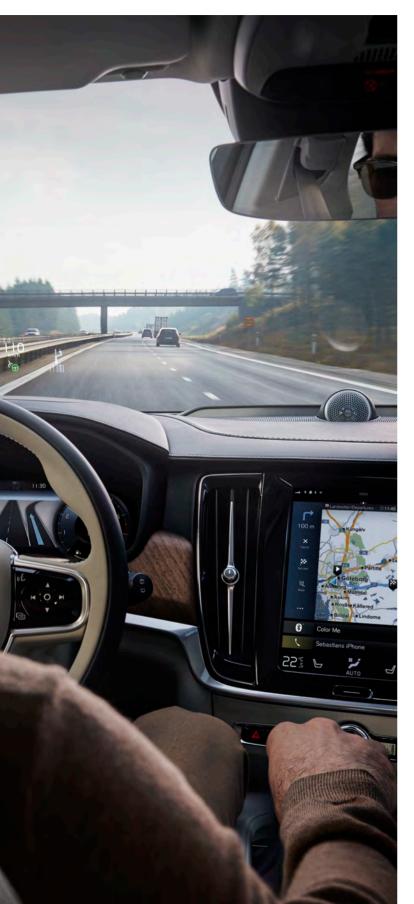

Intuitive, easy-to-use controls are a prime feature of Sensus and you will find them on the large, 9-inch centre display with touch screen. Replacing physical buttons with virtual equivalents on the screen allows them to be larger and easier to use. Bold, clear graphics make it easy to absorb information at a glance. Our philosophy has always been that you should be able to operate your Volvo and keep your eyes on the road. The optional head-up display means you can do just that while staying connected and informed.

Everything you need to know is shown on the 8-inch (standard) or 12-inch (optional) driver display right in front of you. The high-resolution image self-adjusts so it's never too bright, automatically resizing the instruments to accommodate navigation information. The optional head-up display displays all the vital information onto the lower part of the windscreen, projected to look like it is hovering in front of the car. It means you stay informed without ever having to take your eyes off the road.