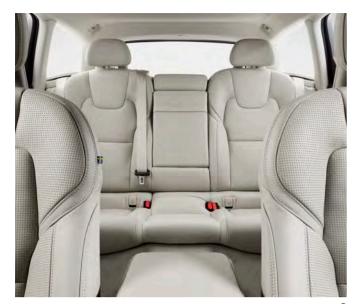

### LIGHT. SPACE. LUXURY.

Travel first class in every seat, every day. Because when you're in the V90 you're in your own private lounge, a place where comfort and luxury combine with technology and craftsmanship.

It starts with the front seats. Sculpted to complement the human form, they provide superb support and a huge range of adjustment, so everyone can find the ideal seating position. Optional ventilation and massage functions provide even greater comfort.

The shape of the backrests increases legroom for passengers in the rear. The rear seats are designed to cosset and support, while optional four-zone climate control, retractable rear sun blinds and individually controlled heated outer rear seats add to the sense of luxury.