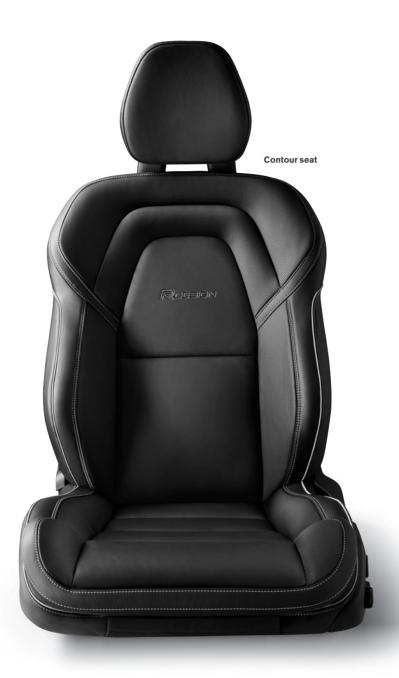

It starts with the front seats. Sculpted to complement the human form, they provide superb support and a huge range of adjustment, so everyone can find the ideal seating position. Optional ventilation and massage functions provide even greater comfort.

## Interior

12" driver display | Charcoal interior and upholstery with light contrast stitching | Contour seats with R-Design logotype | Fine Nappa Leather/Nubuck textile upholstery | Charcoal headlining | Interior high level illumination | Metal Mesh Aluminium decor panels | Manual cushion extension, driver and passenger seat | Front and rear illuminated tread plates with R-Design logo type in the front ones | Gearshifter knob in perforated Fine Nappa Leather and light contrast stitching | Gaiter with light contrast stitching | Remote control clad in Perforated Fine Nappa Leather | Textile mats with light contrast stitching | Sport pedals in aluminium with rubber inserts | Sport steering wheel with light contrast stitching and R-Design symbol

On the inside, the illuminated R-Design tread plates in Silk Metal finish greet you onboard. The refined sporty theme continues with Metal Mesh decor inlays, Charcoal headlining and semi-powered R-Design Contour seats with a unique Nubuck Textile/Fine Nappa Leather or optional Fine Nappa Leather upholstery. Together, these features give the cabin a technical, cockpit-like feel. R-Design logotypes and distinctive stitching in the seats, the gear shifter and the steering wheel in perforated leather all reinforce the sporty yet