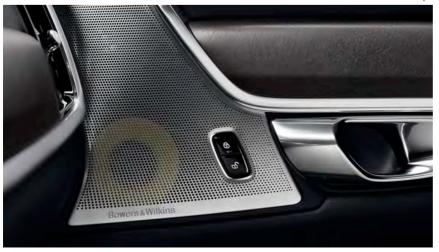

or later). You can connect via Apple CarPlay™ or Android Auto™ to access your device's music, make calls and send messages. And when connected, your phone will be charging, too.

Your choice of entertainment is not limited by what you have on your smartphone or portable audio player. Wifi and tethered internet increases your choice, with a fast and stable connection through the roof aerial. The Spotify® in-car app makes finding new music quick and easy, and you have access to internet radio and on-demand services, as well. Our High Performance audio system is tuned to make the most of your music, while Bowers & Wilkins including our innovative air-ventilated subwoofer takes the listening experience to another level.

**Our Bowers & Wilkins audio system** gives every occupant a superb audio experience, no matter which seat they are sitting in. Developed with Bowers & Wilkins, creators of highend audio, this innovative technology brings exceptional clarity and realism to your favourite music. The unique air-ventilated subwoofer delivers richer, deeper bass by drawing air in from outside the car so it can pulse more air through the speaker. There are 19 speakers,

allowing everyone in the car to get the best possible sound, all the time. And you get closer to the performance by using one of the system's three room modes to bring the music to life. Concert mode recreates the unique acoustic experience of the Gothenburg Concert Hall, while Stage and Studio modes put you at the heart of the music, allowing you to hear it as the musicians intended.