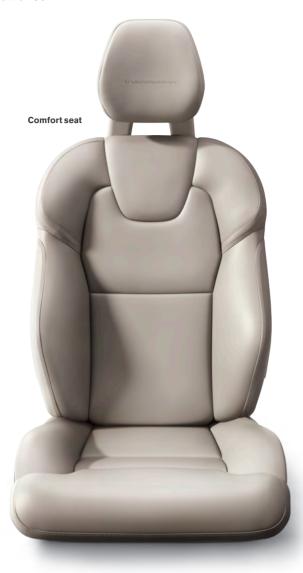

It starts with the front seats. Sculpted to complement the human form, they provide superb support and a huge range of adjustment, so everyone can find the ideal seating position. Optional ventilation and massage functions provide even greater comfort.

Inside the V90 Inscription, you are surrounded by thoughtful luxury. There are genuine materials and fine craftsmanship wherever you look – a sensory experience further enhanced by the ergonomically designed Comfort seats in Fine Nappa leather. Adding to your wellbeing, the Comfort seats are available with ventilation and a massage function. And to make it easy to give the interior your own signature, you have an extensive range of interior colour, upholstery and decor inlay combinations to choose from.