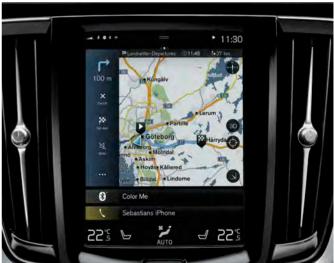

9-inch centre display. The focal point of the elegant cabin is the 9-inch centre display with touch screen, which uses a portrait format to give you a large viewable area that means less scrolling. This format is perfectly suited to displaying maps, and mirrors the look of modern

smartphones in its layout, so it feels instantly familiar and intuitive. It features a glossy black finish that, thanks to a special coating, minimises reflection – so it not only looks beautiful but works beautifully. This is how technology should be.

**Centre display.** The portrait format centre display with touch screen makes reading maps and following navigation prompts beautifully straightforward. Maps appear as they would in an atlas and they scroll less, so you can see where you're going and what's coming next. Its clarity, size and orientation make it the ideal companion for every journey.