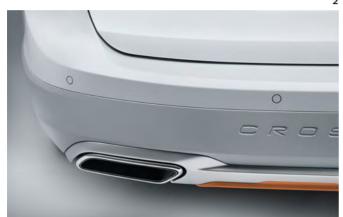

A capable all-road car, the V90 Cross Country is built to enhance your every adventure. Clean, taut lines and rugged Cross Country details create a powerful look that conveys a strong sense of capability – with all the practicality and versatility of the Volvo estate built in.

**Visible strength.** Combining the elegance of our new design language with Cross Country ruggedness has created a car that's sophisticated, tough and practical.

Its large wheels and increased ground clearance give you confidence on any road. The front and rear skid plates blend seamlessly

into the bumper for an elegant and rugged look, and the cladding helps to protect the bodywork. Bold lines, the raked rear window and the tall LED tail lights, with their slender vertical shape, are both contemporary and classically Volvo.