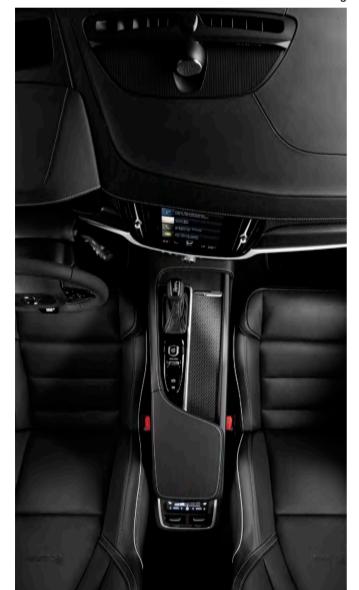

## **DESIGNED FOR CONTROL**

Precision and accuracy at every touch.

From the moment you settle into the sculpted driver's seat you're in control. You sit low in the V90, with the 9-inch centre display with touch screen angled towards you to create the feeling of a cockpit. You're surrounded by an environment where beautiful materials and advanced technology meet, creating a cabin that looks great and works perfectly.

In the driver's seat you're in charge. Control functions such as navigation and entertainment from the steering wheel buttons, while the optional 12-inch driver display keeps you informed.

Every element of the cabin is crafted to make form and function one. The door handles can be backlit, making them easier to find in the dark.

It all begins with the 9-inch centre display, the control centre for Sensus. The surface responds to the lightest of touches – you only need to brush your fingers over the glass to operate the controls. It even works with gloved hands.

9-inch centre display. The focal point of the elegant cabin is the 9-inch centre display with touch screen, which uses a portrait format to give you a large viewable area that means less scrolling. This format is perfectly suited to displaying maps, and mirrors the look of modern