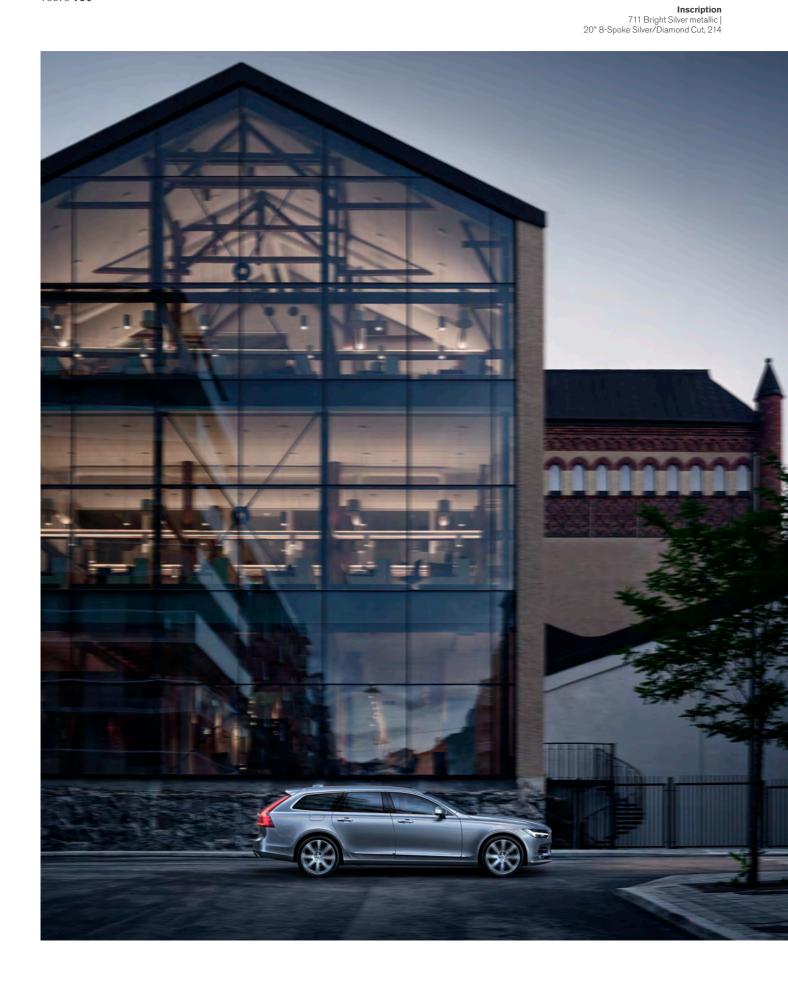

## Inscription

## A HIGHER GRADE OF LUXURY.

We created the exclusive V90 Inscription to meet your highest expectations on Swedish luxury. It's a highly personal expression that evokes a strong sense of elegant refinement. Each detail is carefully selected to give you and your passengers a sophisticated and invigorating experience. Distinguished exterior design cues enhance the luxurious look and feel of the V90, while the metic-

ulously crafted interior gives you ample room for a relaxed driving experience. The V90 Inscription epitomizes our proud heritage of human-centric design. And when it comes to intelligent luxury imbued with distinctive style and fresh thinking, the V90 Inscription is in a class of its own – just like you.

Tailored Instrument Panel and Door Tops | Integrated Sun Curtains | 20" Alloy Wheels (n/a T8 Twin Engine)

Inscription
711 Bright Silver metallic |
20" 8-Spoke Silver/Diamond Cut, 214

The highly sophisticated V90 Inscription expresses the essence of contemporary luxury. Instantly recognisable thanks to its distinctive chrome-finish grille and lower door bright deco moulding, this expression sets the V90 apart thanks to a number of well-judged exterior design cues that correspond with the car's timeless Scandinavian design. Just like beautifully crafted pieces of jewellery design, the ten-spoke Silver/Diamond Cut wheels harmonise perfectly with the metal finish of the bright deco body inlays and the integrated roof rails. Together with the elegant dual integrated tailpipes, the wheels also contribute to the car's confident stance. Our signature LED illumination contributes to both a strong visual identity and excellent vision in the dark. And for an even better and uninterrupted light pattern, you can opt for our advanced Full-LED Active Bending Light technology.