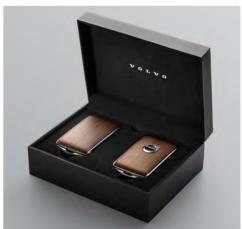

<sup>1.</sup> Small details make Inscription, such as the high gloss chrome frames around the door handles. 2. Inscription front grille in elegant chrome finish and the signature headlights with LED illumination. 3. The power-operated Comfort seats with Fine Nappa Leather upholstery and the exclusive Linear Walnut genuine wood decor inlays add to the sensory experience of contemporary luxury. 4. The lower door bright deco moulding with Inscription logotype. 5. The intuitive 12-inch driver display with four graphic modes and the 9-inch centre display with touch screen puts you in the centre of action. 6. Dual integrated tailpipes and bright decor trim add to an elegant and powerful impression. 7. Drive mode scroll wheel in diamond patterned metal finish and the Linear Walnut decor inlay. 8. The exclusive Inscription leather-clad remote key fob is in the same colour as the Fine Nappa Leather upholstery in your V90 Inscription – an excellent example of thoughtful Scandinavian craftsmanship and clean design.