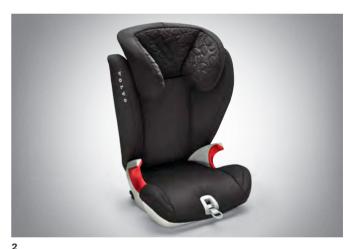

m sunshades protect from heat and glare, neatly retracting when not needed.

The remote control can be personalised to match, or contrast, your car's interior trim, with different exterior casings in genuine wood or leather. Our new child seats combine comfort with state of the art safety and are designed to fit perfectly into your Volvo. Made from Wooltextile, which is 80% wool, they're durable and tough but also soft and breathable, so your children stay comfortable and safe. Our exclusive booster cushion in genuine Leather and soft Nubuck Textile with adjustable backrest allows a child to travel in comfort safely restrained by the car's safety belt. We apply the same stringent standards to our child seats as we do to building our cars, so you know your children are well protected.









<sup>4</sup> 









5. Media Server and iPad® holder, rear seat. 6. Plastic floor mats. 7. Illuminated tailgate scuff plate (Inscription only). 8. Personalised remote key fob, Linear Walnut.

#### BUILT TO WORK.

Make your life easier with accessories that extend the built-in versatility of the V90 and protect the car's interior. Made from tough, high-quality materials they're built to withstand the punishment inflicted by Sweden's winter.

Take advantage of our range of roof-mounted accessories by adding our low-profile load carriers. Easy to fit onto the car's roof rails, they instantly allow you to fit our load carrier accessories, from the ski rack to the canoe holder. Our lightweight roof box fits straight onto the load carriers, adding 350 litres to the car's carrying capacity