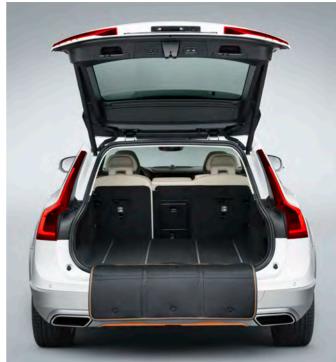

The clever design and versatile interior layout make your life easier. The shape of the load compartment means it's easy to fit in awkwardly shaped objects, and a single touch on each of the rear seats allows you to fold them for a longer, completely flat load space. For the power operated tailgate there's an optional hands-free function, so you don't have to put down what you're carrying to open it. In the V90, technology and convenience go hand in hand.