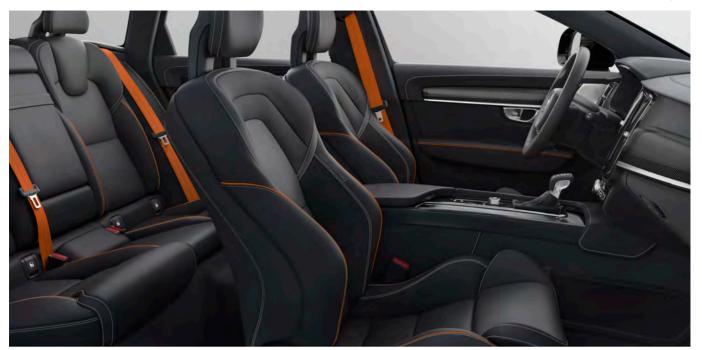

#### Interior:

Unique upholstery in combination of leather and textile with orange details | Orange safety belts | Door panels with orange stitching | Front seat hardback in Leather | Unique, reversible seat covers (water-resistant), front seats | Unique gear lever stitching | Leather side tunnel | Carbon fibre deco | Illuminated metal door tread plates with Volvo Ocean Race text, front | Unique textile inlay mats, front and rear | Unique translucent mats, front and rear | Double USB, second row | Power outlet 230v, second row | Unique luggage floor in composite material | Unique luggage floor material with designed rails | Unique floor net, luggage compartment | Net on the side in luggage compartment (materior protection) | Unique dirt protection | Extra LED on tailgate in luggage compartment | Double USB in luggage compartment | 12 V in luggage compartment | Torch light | Wet & Dry storage bag | Parking assistance, front and rear | Smartphone integration | Compass | Unique Key Tag in Orange

2

To the understated luxury and considered practicality of the V90 Cross Country, we've added a set of unique features that set the interior of the V90 Cross Country Volvo Ocean Race apart.

Open the door and you're greeted by Volvo Ocean Race tread plates on the sills. The cabin features carbon fibre trim on the doors and dashboard, with Flare Orange piping on the unique upholstery and Flare Orange safety belts. Leather cladding on the seat backs and tunnel console adds to the mix of authentic, crafted materials.

The sculpted, supportive Contour seats in the V90 Cross Country Volvo Ocean Race are finished in an upholstery designed specifically for this car. A mix of rich, supple leather and smart, practical textile, it's available in Blond or Charcoal. Also included are water-resistant,