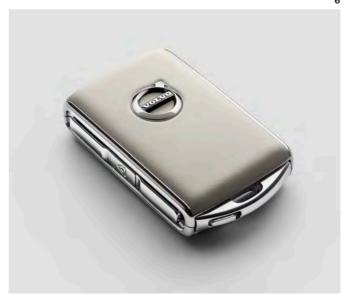

<sup>1.</sup> Small details make Inscription, such as the high gloss chrome frames around the door handles. 2. Inscription front grille in elegant chrome finish and the signature headlights with LED illumination. 3. The power-operated Comfort seats with Fine Nappa Leather upholstery and the exclusive Linear Walnut genuine wood decor inlays add to the sensory experience of contemporary luxury. 4. The lower door bright deco moulding with Inscription logotype. 5. The intuitive 12-inch driver display with four graphic modes and the 9-inch centre display with touch screen puts you in the centre of action. 6. Dual integrated tailpipes and bright decor trim add to an elegant and powerful impression. 7. Drive mode scroll wheel in diamond patterned metal finish and the Linear Walnut decor inlay. 8. The exclusive Inscription leather-clad remote key fob is in the same colour as the Fine Nappa Leather upholstery in your V90 Inscription – an excellent example of thoughtful Scandinavian craftsmanship and clean design.

**REMOTE KEY FOBS** 9. Charcoal Leather, Blond Leather, Amber Leather, Maroon Brown Leather, White Leather (Accessory), Dark Flame Birch (Accessory) and Linear Walnut (Accessory) INLAYS 10. Linear Walnut (Standard) 11. Dark Flame Birch (Optional) 12. Metal Mesh Aluminium (Optional)