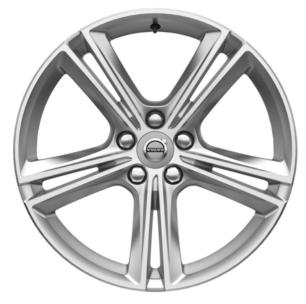

Providing a wide range of exterior colours and wheels, the Volvo V90 allows you to create a Volvo that's really you. Going for Momentum, elegant 17-inch seven-spoke wheels in Silver finish come standard, with the option of larger 18-inch wheels, depending on the engine.

The exterior colour you choose has a dramatic impact on the personality of your V90. Available in different variations, each colour imbues your Volvo with a sense of luxury and presence.

**17"** 7-Spoke, Silver, 152, (Standard D4)