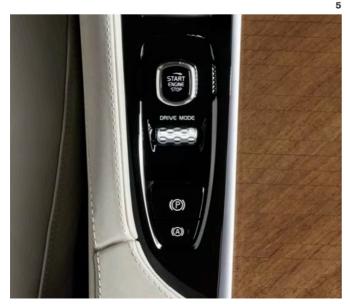

Controlling this technology is intuitive and straightforward. A beautiful machined-alloy roller switch allows you to flick easily between modes. And if you've chosen our Active Four-C Chassis your car automatically selects the best settings to complement the drive mode, allowing you to enjoy the drive while your Volvo does the work.

Inscription textile mats and our most advanced ambience interior illumination add to the rewarding Inscription experience. And for you as driver, the large 12-inch driver display and convenient drive mode settings in the console between the front seats add to your feeling of being in command. And to enhance your driving experience, our optional Active chassis with rear air suspension optimises comfort and handling – select between three different chassis settings with the drive mode control.