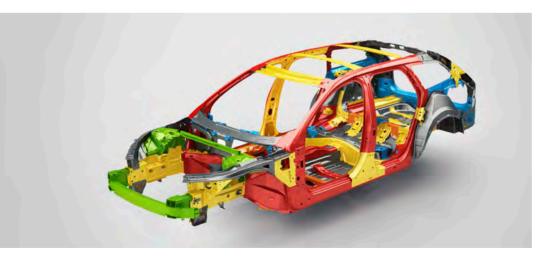

Your Volvo surrounds you with protective safety. The foundation for our new generation of cars is a very strong passenger compartment that uses a high percentage of ultra high-strength (boron) steel to create a protective cage around you and your passengers.

Volvo is synonymous with road safety. We put our first safety cage into production in 1944, and created the three-point safety belt back in 1959. And we're still innovating today. Prepared front safety belts tighten automatically if the car detects that a collision is likely, to ensure you're in the safest position should one occur.