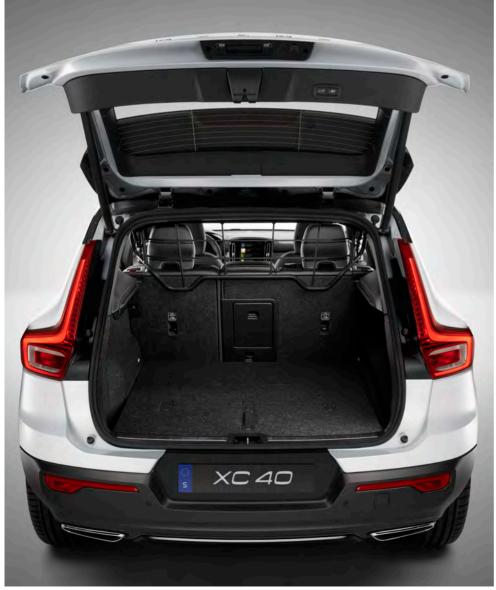

# A VERSATILE SPACE

**Everything starts with** people at Volvo Cars – it's why we look, listen, and design cars around their needs. And it's why the XC40 is full of practical, versatile features that help you carry what you want as easily as possible. Load and unload your car with ease thanks to a large cargo area that can be accessed by a hands-free power-operated tailgate. If you need to carry bulky or unusually tall items then you can take advantage of the foldable, removable load floor. And if you need even more space, fold the rear seat backrests flat at the touch of a button.

Valuable items can be stored securely out of sight under the locking load floor. And, to make the load area as versatile as possible, the folding floor can be placed in multiple positions. There are also four load-securing eyelets to keep delicate items safe and to protect the car's occupants, plus two bag hooks that ensure your shopping doesn't move around or spill in transit. Whatever type of load you need to carry – large or small – your XC40 helps make it effortless.

#### The right fit

The XC40 helps you fit your life into your car. The load compartment is one of the largest in the class, with a regular shape that helps you make the most of the space. And the folding load floor helps you adapt it to whatever you're carrying.