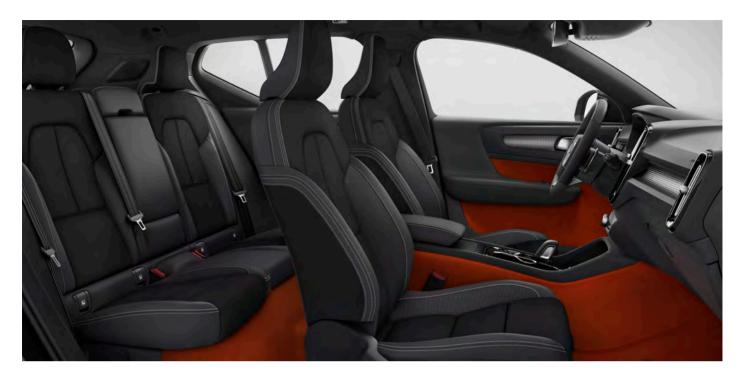

## AN INTERIOR TO INSPIRE

**Bold, progressive design** is the hallmark of the Volvo XC40, and the cabin embodies forward-thinking Scandinavian style. An uncluttered layout lets you focus on the beautiful details, while the high seating position means you always feel in control. Carefully crafted and selected materials indulge the senses, and intuitive technology puts you in command. The cabin of the XC40 is a place that will inspire you on every journey.

## BEAUTY IN DETAIL

**It's details that** set Volvo Cars interiors apart. The thought, effort and craftsmanship that go into the smallest elements in the cabin of the XC40 help to create a unique and special feeling each time you climb inside.

## LAVA CARPETING

One of the highlights of the R-Design variant is the availability of Lava carpeting and door inserts. It has a rich, bold colour that perfectly expresses the youthful character of the XC40.