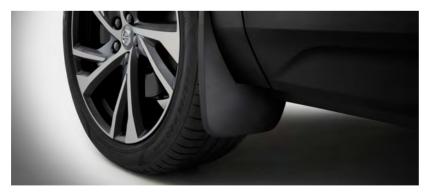

#### MUD FLAPS

Keep your car looking good with specially designed mudflaps that fit the body of the XC40 perfectly, deflecting grime and dirt from the car's bodywork.