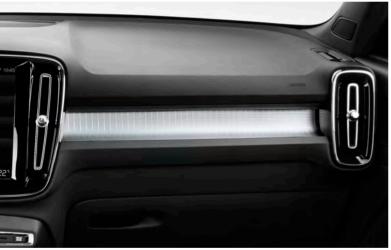

Natural light from the panoramic roof, our characteristic frameless rear-view mirror, and LED lighting on the distinctive concave decor panels on the dashboard are just a few of the visual highlights in a cabin designed to look great – and to make you feel good.

## LED LIGHTS

The XC40 is available with special LED interior lighting that highlights the beautifully sculpted dashboard and smart decor panels at night.