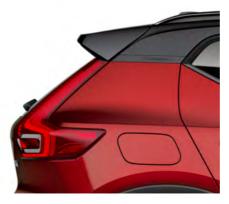

# R-DESIGN. THE SPORTY LOOK

The R-Design expression catches the sporty soul of your XC40, with a glossy black colour theme including the roof and other distinctive exterior design details. The large alloy wheels enhance the car's road presence and add to the powerful look. It's an expression that catches the eye from every angle and hints at the promise of an amazing drive.

### INSPIRED BY THE ART OF DRIVING

R-Design is our most powerful expression, characterised by dynamic contrasts and a confident presence. Unique exterior design details in glossy black, such as the front grille, the roof and the door mirror caps, together with large alloy wheels make it possible to create a truly distinctive look. The sporty theme continues on the inside, with R-Design Perforated Fine Nappa Leather/Nubuck seats, optional Lava carpeting and concave Cutting Edge aluminium decor. A sport chassis ensures you're in control with maintained ride comfort.

#### 50 | VOLVO XC40

The exterior colour you choose for your XC40 R-Design makes a big impact on the visual expression. For example, Crystal White with the contrasting Stone Black roof gives a cool, robotic look, while the Black Stone exterior colour adds to a more mean, powerful style – especially with the large 19-inch alloy wheels in Matt Black Diamond Cut.

707 Crystal White metallic

GLOSSY BLACK ROOF On the XC40 R-Design, the roof is always in Stone Black. This makes a strong character, while it perfectly matches the car's gloss black exterior design elements.