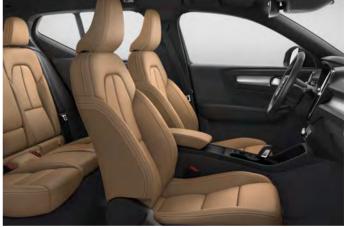

On the inside, you can relax in the ergonomically designed seats with exclusive Leather upholstery. Many different interior colour combinations make it easy to tailor your own, personal XC40 experience.

## CONFIDENTLY URBAN

Everything with the XC40 Momentum is self-assured and confident. It's genuinely urban with a Scandinavian twist. The optional white roof and many interior combinations allow you to tailor a Volvo city SUV that reflects your style and preferences. The Leather upholstery, the concave Urban Grid aluminium decor and the sophisticated interior lighting add a touch of luxury to the interior ambience.

711 Bright Silver metallic

621 Amazon Blue

714 Osmium Grey metallic

717 Onyx Black metallic

019 Black Stone

725 Fusion Red metallic

For a contemporary look and feel, the XC40 Momentum features comfort seats available with Leather upholstery, in several different interior colour combinations, with Blond or Charcoal headlining, to suit your personal preferences. Leather Charcoal, Blond headlining, RD00 (optional)

Leather Oxide, Charcoal headlining, RD90 (optional)

Leather Amber, Charcoal headlining, RD20 (optional)

Leather Blond, Blond headlining, UD70 (standard)

|   |   |   | The second se | The second second |
|---|---|---|-----------------------------------------------------------------------------------------------------------------|-------------------|
|   |   |   |                                                                                                                 |                   |
|   | 1 |   |                                                                                                                 |                   |
|   |   |   |                                                                                                                 |                   |
| - |   |   |                                                                                                                 |                   |
|   |   |   |                                                                                                                 |                   |
| - |   |   |                                                                                                                 |                   |
|   |   |   |                                                                                                                 | 1                 |
|   |   |   |                                                                                                                 | -                 |
|   |   |   |                                                                                                                 | 1000              |
|   |   |   |                                                                                                                 |                   |
|   |   | 1 |                                                                                                                 |                   |
|   |   |   |                                                                                                                 |                   |

Urban Grid aluminium decor

Available in distinctive upholstery colours such as Oxide (optional), the Leather comfort front seats allow several adjustment possibilities including 4-way lumbar support (optional) for perfect body support.