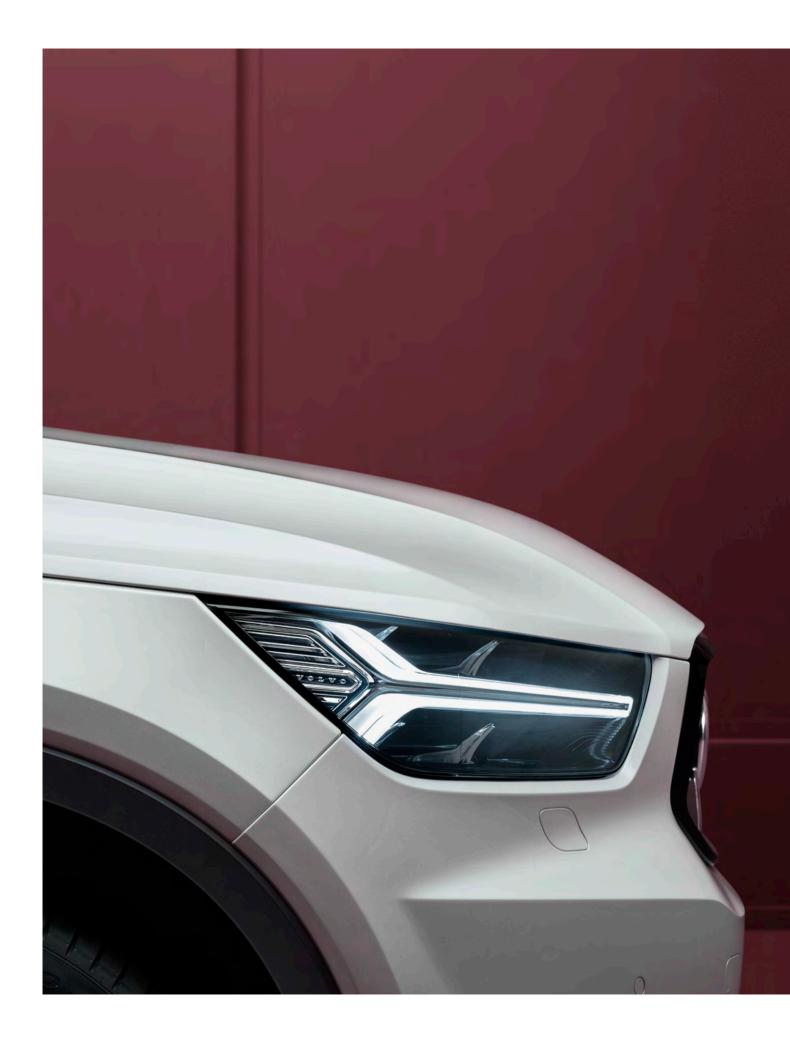

## LIGHTING WITH DISTINCTION

See and be seen, day or night, with LED headlights that feature Volvo's unique T-shaped light signature. They automatically adjust the beam height, and switch between dipped and full beam, to provide the best view and avoid dazzling other road users. The optional high-level LED headlights include active bending lights that turn with the steering (by up to 30°), to provide a better view through corners.

The optional large 20-inch 5-double spoke alloy wheels in distinctive Matt Black Diamond Cut design add to a powerful stance in perfect harmony with the signature design T-shaped LED headlights and glossy black design elements such as the front grille, the door mirror covers, the roof and the integrated roof rails