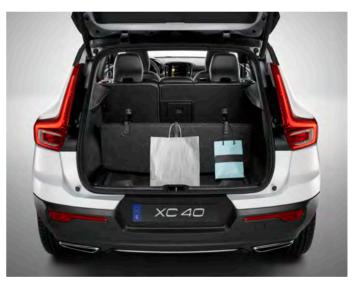

# A VERSATILE SPACE

**Everything starts with** people at Volvo Cars – it's why we look, listen, and design cars around their needs. And it's why the XC40 is full of practical, versatile features that help you carry what you want as easily as possible. Load and unload your car with ease thanks to a large cargo area that can be accessed by a hands-free power-operated tailgate. If you need to carry bulky or unusually tall items then you can take advantage of the foldable, removable load floor. And if you need even more space, fold the rear seat backrests flat at the touch of a button.

Valuable items can be stored securely out of sight under the locking load floor. And, to make the load area as versatile as possible, the folding floor can be placed in multiple positions. There are also four load-securing eyelets to keep delicate items safe and to protect the car's occupants, plus two bag hooks that ensure your shopping doesn't move around or spill in transit. Whatever type of load you need to carry – large or small – your XC40 helps make it effortless.

#### The right fit

The XC40 helps you fit your life into your car. The load compartment is one of the largest in the class, with a regular shape that helps you make the most of the space. And the folding load floor helps you adapt it to whatever you're carrying.