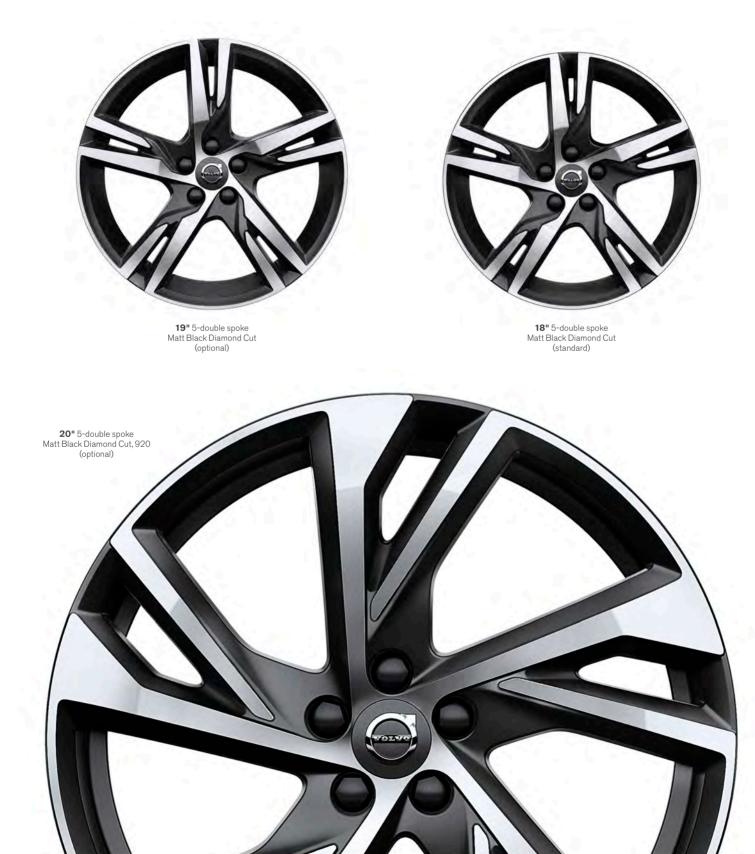

The optional large 20-inch 5-double spoke alloy wheels in distinctive Matt Black Diamond Cut design add to a powerful stance in perfect harmony with the signature design T-shaped LED headlights and glossy black design elements such as the front grille, the door mirror covers, the roof and the integrated roof rails

#### 50 | VOLVO XC40

The exterior colour you choose for your XC40 R-Design makes a big impact on the visual expression. For example, Crystal White with the contrasting Stone Black roof gives a cool, robotic look, while the Black Stone exterior colour adds to a more mean, powerful style – especially with the large 19-inch alloy wheels in Matt Black Diamond Cut.

#### 58 | VOLVO XC40

The wide range of exterior colours and wheels allows you to create a city SUV that's really you. The large, sporty 18-inch 5-spoke alloy wheels in Silver finish come standard. And to further enhance the appearance of your XC40, you have the option of 19-inch or 20-inch wheels in distinctive Black Diamond Cut design or with white spokes that perfectly complement the optional white roof. You can have your XC40 in many different full-body colours, where each colour imbues your Volvo with a sense of contemporary Scandinavian design.

**20"** 5-spoke Black Diamond Cut, 917 (optional)

**19"** 5-spoke Black Diamond Cut, 922 (optional)

**18"** 5-spoke Silver, 921 (standard)

714 Osmium Grey metallic

614 Ice White

711 Bright Silver metallic

621 Amazon Blue