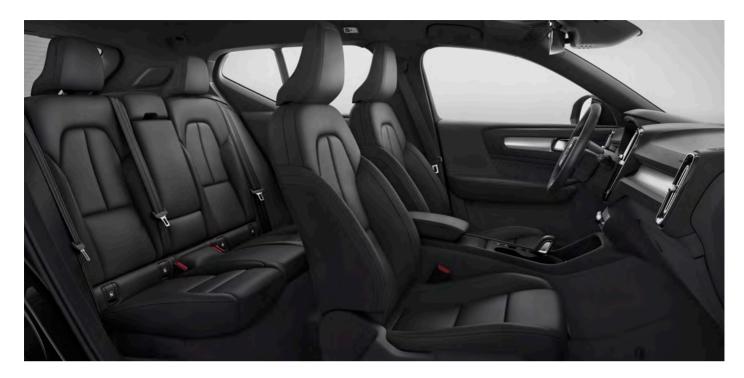

## AN INTERIOR TO INSPIRE

**Bold, progressive design** is the hallmark of the Volvo XC40, and the cabin embodies forward-thinking Scandinavian style. An uncluttered layout lets you focus on the beautiful details, while the high seating position means you always feel in control. Carefully crafted and selected materials indulge the senses, and intuitive technology puts you in command. The cabin of the XC40 is a place that will inspire you on every journey.

## BEAUTY IN DETAIL

**It's details that** set Volvo Cars interiors apart. The thought, effort and craftsmanship that go into the smallest elements in the cabin of the XC40 help to create a unique and special feeling each time you climb inside.

Natural light from the panoramic roof, our characteristic frameless rear-view mirror, and LED lighting on the distinctive concave decor panels on the dashboard are just a few of the visual highlights in a cabin designed to look great – and to make you feel good.