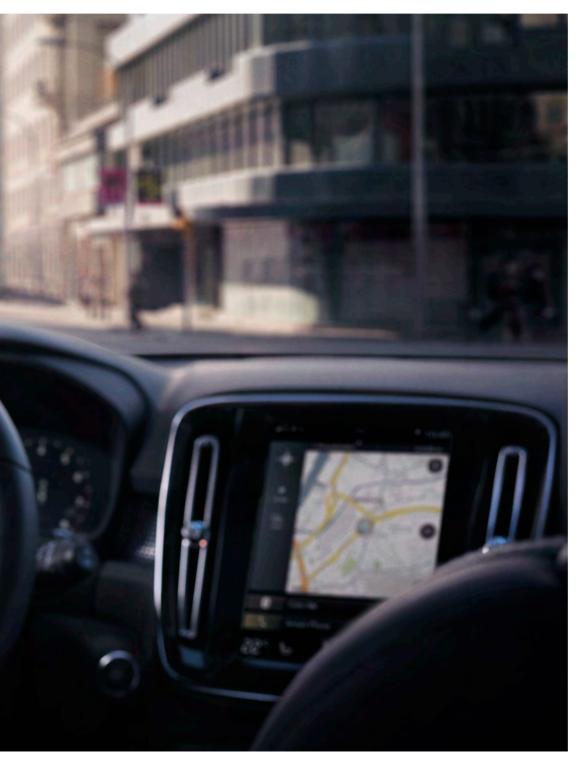

#### Your guide

Sensus Navigation is your guide, helping you to find your destination and keeping you informed. With clear mapping, free lifetime map upgrades and the availability of apps that help you find what you're looking for and share your location, you can enjoy the journey ahead. **Every interaction in** the XC40 feels natural and intuitive. From the easy-to-use centre touch screen to the high-resolution driver display and voice control that understands normal speech, technology is there to make things simple.

It's as familiar and intuitive as using your phone. You can control most functions via the centre display with touch screen – its portrait format and bold, clear graphics make it easy to read, and it's so responsive that you can use it wearing gloves.

The human touch At the heart of the cabin is our centre display with touch screen – a feature familiar to the new generation of Volvo cars that blends beautiful design with ease of use. The por-trait format makes reading information – and following sat-nav maps – especially easy.