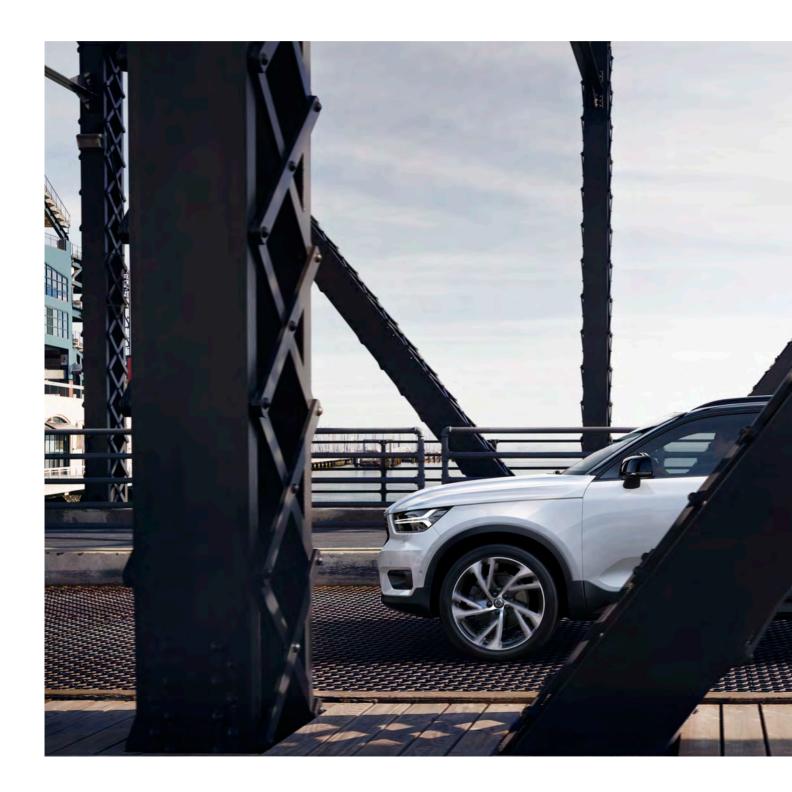

# AN SUV. WITH A TWIST

#### STAND TALL

High ground clearance gives the XC40 a powerful stance and excellent visibility. Large wheels and tyres cope effortlessly with any road. This is the SUV that allows you to rise above it all.