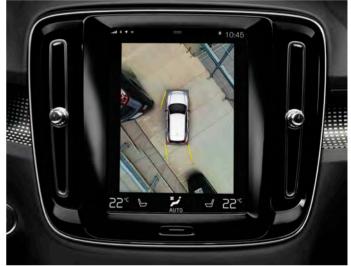

# PARKING. MADE EASIER

**Parking is easy** in the XC40 thanks to its compact dimensions, elevated seating position and responsive steering – and technology is there to help. The 360° Camera available for the XC40 uses the images from discreetly mounted cameras to create a view of the car as seen from above. It allows you to clearly see where the car is in relation to other vehicles and objects, helping you to avoid them.

A better view The 360° Camera available for the XC40 gives you a detailed 'bird's-eye' view of your car from above, so you can see where it is in relation to other vehicles and objects. It's especially useful in tight spaces and crowded car parks, and helps you keep your car free from scrapes.