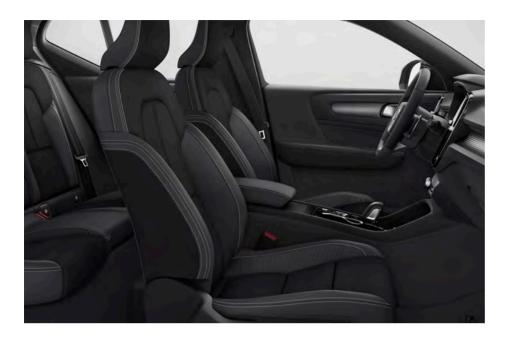

## AN INTERIOR TO INSPIRE

**Bold, progressive design** is the hallmark of the Volvo XC40, and the cabin embodies forward-thinking Scandinavian style. An uncluttered layout lets you focus on the beautiful details, while the high seating position means you always feel in control. Carefully crafted and selected materials indulge the senses, and intuitive technology puts you in command. The cabin of the XC40 is a place that will inspire you on every journey.

## BEAUTY IN DETAIL

**It's details that** set Volvo Cars interiors apart. The thought, effort and craftsmanship that go into the smallest elements in the cabin of the XC40 help to create a unique and special feeling each time you climb inside.

Natural light from the panoramic roof, our characteristic frameless rear-view mirror, and LED lighting on the distinctive concave decor panels on the dashboard are just a few of the visual highlights in a cabin designed to look great – and to make you feel good.