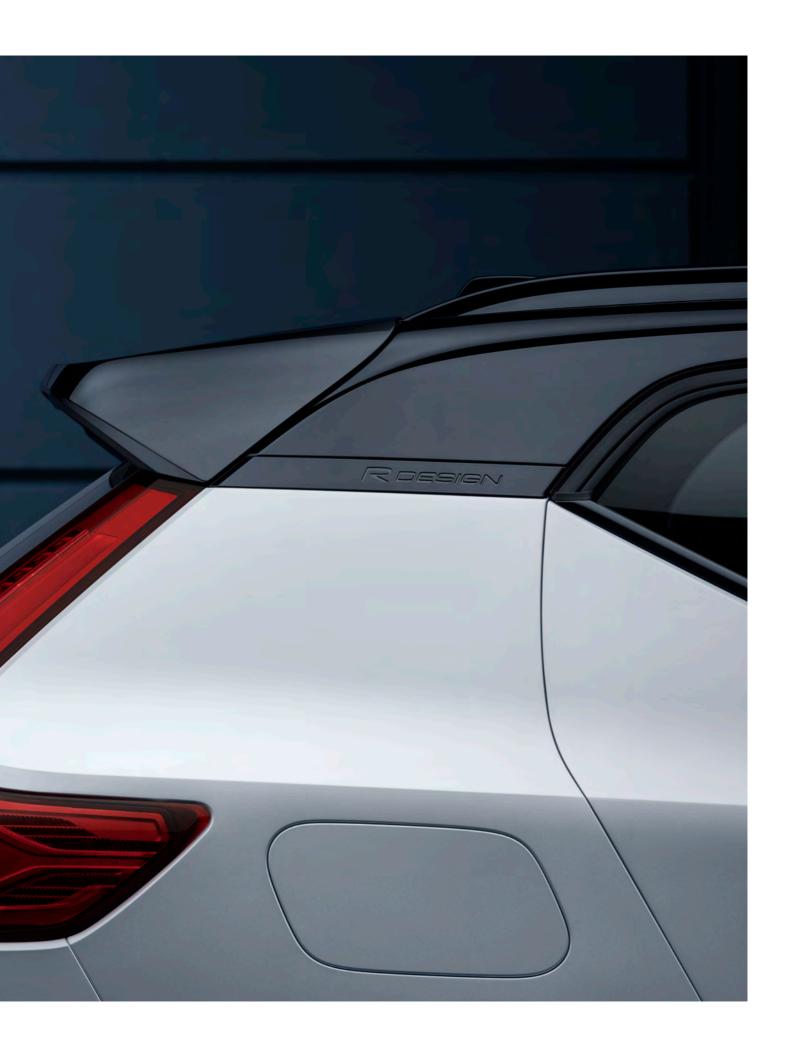

### INSPIRED BY THE ART OF DRIVING

R-Design is our most powerful expression, characterised by dynamic contrasts and a confident presence. Unique exterior design details in glossy black, such as the front grille, the roof and the door mirror caps, together with large alloy wheels make it possible to create a truly distinctive look. The sporty theme continues on the inside, with R-Design Perforated Fine Nappa Leather/Nubuck seats, optional Lava carpeting and concave Cutting Edge aluminium decor. A sport chassis ensures you're in control with maintained ride comfort.

The glossy black roof creates a strong character – depending on your choice of exterior colour, it can make a dramatic impact on the look of your XC40. The embossed R-Design logo in the rearmost door pillar makes a subtle yet distinct statement about the car you drive.