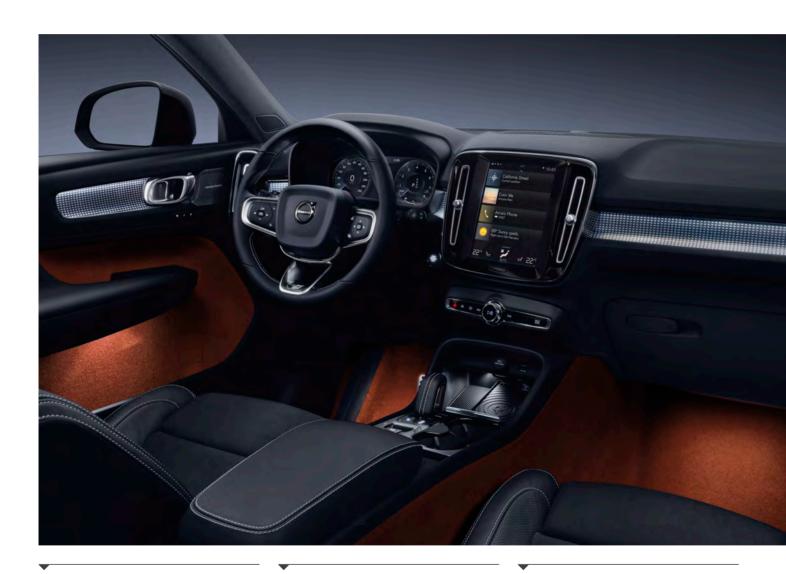

## AN INTERIOR TO INSPIRE

**Bold, progressive design** is the hallmark of the Volvo XC40, and the cabin embodies forward-thinking Scandinavian style. An uncluttered layout lets you focus on the beautiful details, while the high seating position means you always feel in control. Carefully crafted and selected materials indulge the senses, and intuitive technology puts you in command. The cabin of the XC40 is a place that will inspire you on every journey.

## BEAUTY IN DETAIL

**It's details that** set Volvo Cars interiors apart. The thought, effort and craftsmanship that go into the smallest elements in the cabin of the XC40 help to create a unique and special feeling each time you climb inside.

Natural light from the panoramic roof, our characteristic frameless rear-view mirror, and LED lighting on the distinctive concave decor panels on the dashboard are just a few of the visual highlights in a cabin designed to look great – and to make you feel good.