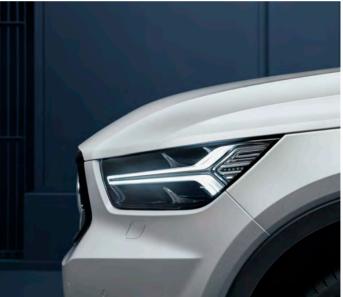

## LIGHTING WITH DISTINCTION

See and be seen, day or night, with LED headlights that feature Volvo's unique T-shaped light signature. They automatically adjust the beam height, and switch between dipped and full beam, to provide the best view and avoid dazzling other road users. The optional high-level LED headlights include active bending lights that turn with the steering (by up to 30°), to provide a better view through corners.