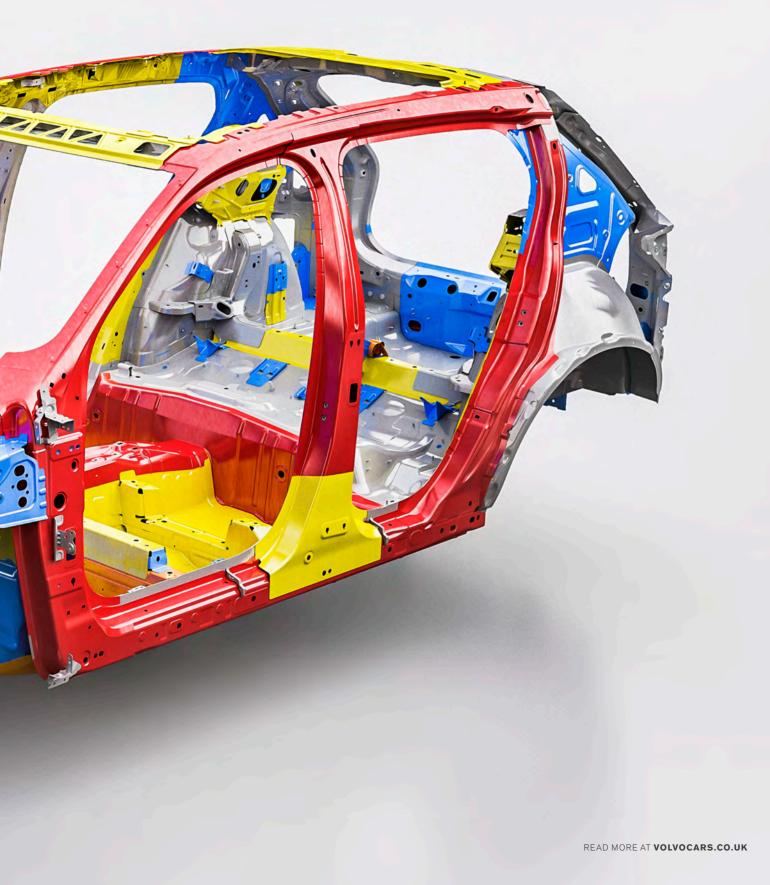

## SAFER THAN EVER

**Protecting you and** your passengers has always been at the heart of every Volvo car, and the advanced safety features in the XC40 are the result of our decades of innovation.

As with all of our cars, the XC40 surrounds you with strength. The passenger compartment uses a high percentage of ultra highstrength boron steel to create a protective cage around you and your passengers. Specially designed front seat structures minimise the risk of spinal injury on impact. The front seats incorporate our Whiplash Injury Protection System to minimise the risk of neck injuries if the car is hit from behind. If your XC40 leaves the road, Run-off road Protection reduces your chance of serious injury. And optional prepared front safety belts automatically tighten if the car senses that an impact is imminent, putting you in the safest possible position if a collision occurs. All this, and more, makes the XC40 a safe place to be.