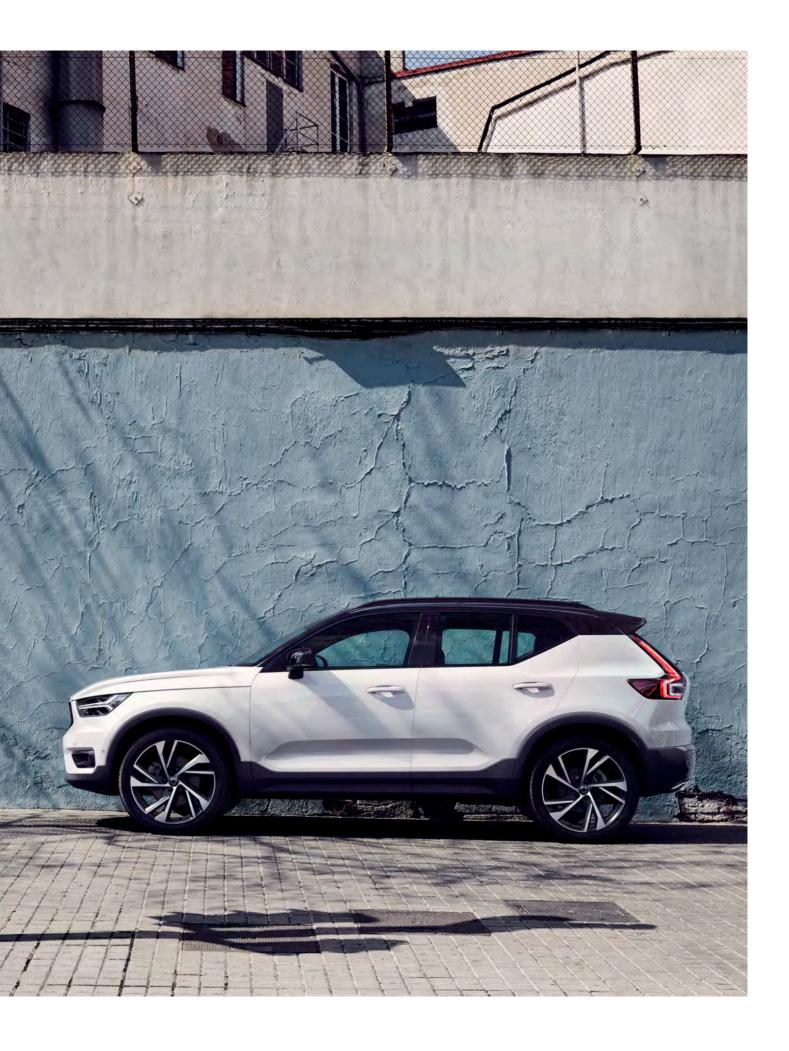

# AN SUV. WITH A TWIST

#### STAND TALL

High ground clearance gives the XC40 a powerful stance and excellent visibility. Large wheels and tyres cope effortlessly with any road. This is the SUV that allows you to rise above it all.

#### ALWAYS READY

Large alloy wheels and a wide body give the XC40 a strong presence. This is an SUV that's ready for anything.

#### MAKE A BOLD IMPRESSION

Make a statement with a choice of contemporary colours. And, depending on trim level, the roof and door mirror housings can be specified in a contrasting colour for an even bolder look.

#### STRENGTH OF CHARACTER

The XC40 expresses toughness, and is unmistakably a Volvo, through features such as its proud grille, T-shaped light signatures and sculpted front bumper with skid plate.