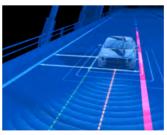

# PARKING. MADE EASIER

**Parking is easy** in the XC40 thanks to its compact dimensions, elevated seating position and responsive steering – and technology is there to help. The 360° Camera available for the XC40 uses the images from discreetly mounted cameras to create a view of the car as seen from above. It allows you to clearly see where the car is in relation to other vehicles and objects, helping you to avoid them.

A better view The 360° Camera available for the XC40 gives you a detailed 'bird's-eye' view of your car from above, so you can see where it is in relation to other vehicles and objects. It's especially useful in tight spaces and crowded car parks, and helps you keep your car free from scrapes.