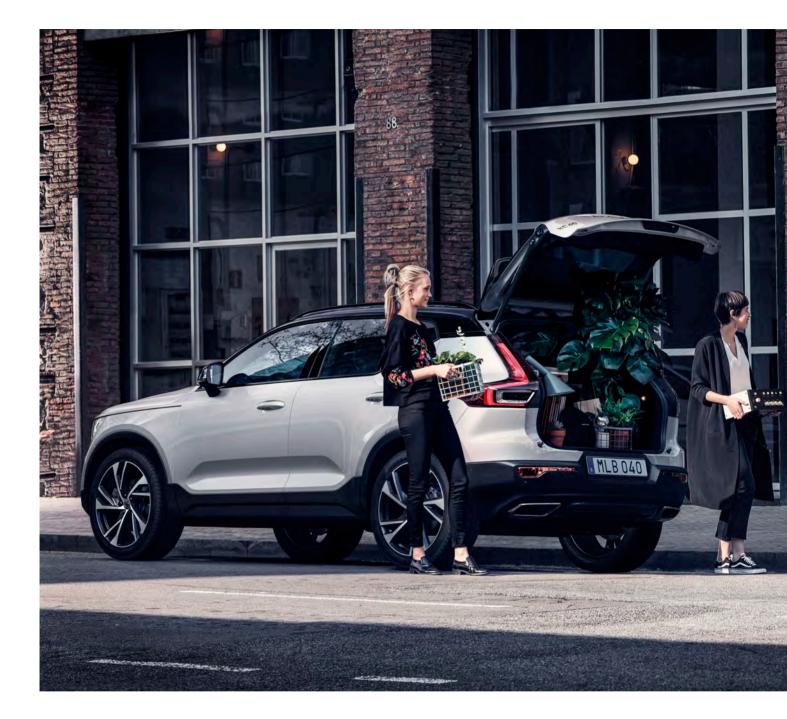

# A VERSATILE SPACE

**Everything starts with** people at Volvo Cars – it's why we look, listen, and design cars around their needs. And it's why the XC40 is full of practical, versatile features that help you carry what you want as easily as possible. Load and unload your car with ease thanks to a large cargo area that can be accessed by a hands-free power-operated tailgate. If you need to carry bulky or unusually tall items then you can take advantage of the foldable, removable load floor. And if you need even more space, fold the rear seat backrests flat at the touch of a button.

Valuable items can be stored securely out of sight under the locking load floor. And, to make the load area as versatile as possible, the folding floor can be placed in multiple positions. There are also four load-securing eyelets to keep delicate items safe and to protect the car's occupants, plus two bag hooks that ensure your shopping doesn't move around or spill in transit. Whatever type of load you need to carry – large or small – your XC40 helps make it effortless.