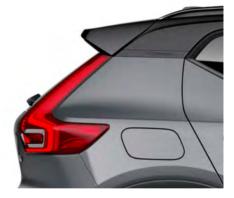

# MOMENTUM. CONTEMPORARY URBAN STYLE

Momentum is a proud expression of urban style, where smart features and contemporary design interact to create a confident and vivid look. Designed and built for a better life in the city, the XC40 Momentum is well equipped with everything you need for succesful living. Exterior details in bright chrome together with window frames in black rubber enhance the expression of modernity. The exterior is available in a range of solid and metallic full-body colours, each with a distinctively contemporary look. And to really stand out of the crowd, most of the exterior body colours are available with a contrasting white roof, white door mirror caps and wheels with white spokes.

## CONFIDENTLY URBAN

Everything with the XC40 Momentum is self-assured and confident. It's genuinely urban with a Scandinavian twist. The optional white roof and many interior combinations allow you to tailor a Volvo city SUV that reflects your style and preferences. The Leather upholstery, the concave Urban Grid aluminium decor and the sophisticated interior lighting add a touch of luxury to the interior ambience.

<image>

The front of the XC40 Momentum is distinctively defined by the grille in dark grey and its frame in bright chrome.

The optional contrasting white roof enhances the contemporary look and is available with most body colours.

The signature design LED headlights, the bright integrated roof rails and the optional contrasting white roof, white door mirror caps and optional 19-inch white spoke alloy wheels make the XC40 Momentum equally at home in all city environments.