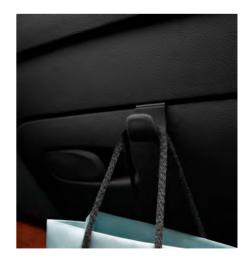

### BAG HOOK

Keep a small bag or takeaway food secure with a hook that folds neatly out of the glovebox and prevents items moving around or spilling while you're driving.