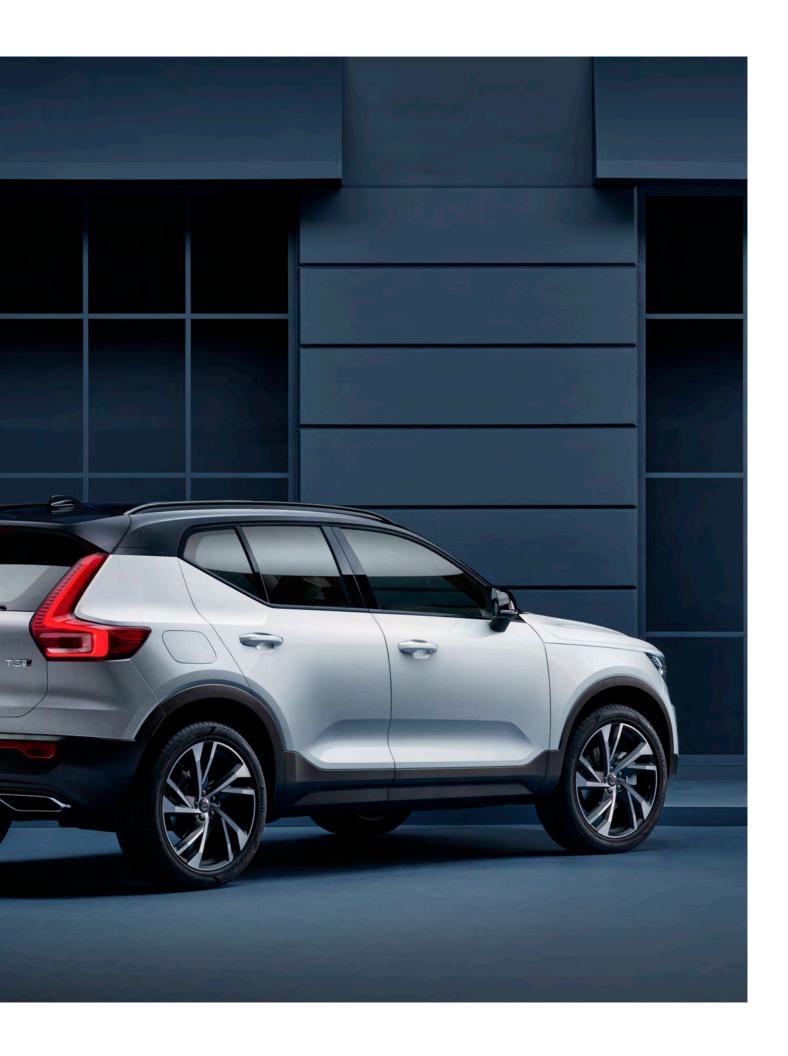

#### STAND TALL

High ground clearance gives the XC40 a powerful stance and excellent visibility. Large wheels and tyres cope effortlessly with any road. This is the SUV that allows you to rise above it all.

#### ALWAYS READY

Large alloy wheels and a wide body give the XC40 a strong presence. This is an SUV that's ready for anything.

#### SPECIALLY DESIGNED ALLOY WHEELS

A selection of alloy wheels helps you to create your perfect XC40. Each one has a bold, dynamic design, as well as the attention to detail and high-quality finish you expect from a Volvo car.