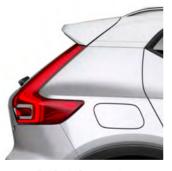

#### STRENGTH OF CHARACTER

The XC40 expresses toughness, and is unmistakably a Volvo, through features such as its proud grille, T-shaped light signatures and sculpted front bumper with skid plate.

## LIGHTING WITH DISTINCTION

See and be seen, day or night, with LED headlights that feature Volvo's unique T-shaped light signature. They automatically adjust the beam height, and switch between dipped and full beam, to provide the best view and avoid dazzling other road users. The optional high-level LED headlights include active bending lights that turn with the steering (by up to 30°), to provide a better view through corners.