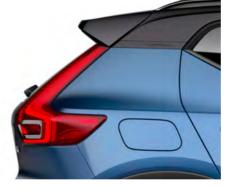

#### STRENGTH OF CHARACTER

The XC40 expresses toughness, and is unmistakably a Volvo, through features such as its proud grille, T-shaped light signatures and sculpted front bumper with skid plate.

## LIGHTING WITH DISTINCTION

See and be seen, day or night, with LED headlights that feature Volvo's unique T-shaped light signature. They automatically adjust the beam height, and switch between dipped and full beam, to provide the best view and avoid dazzling other road users. The optional high-level LED headlights include active bending lights that turn with the steering (by up to 30°), to provide a better view through corners.

#### SPECIALLY DESIGNED ALLOY WHEELS

A selection of alloy wheels helps you to create your perfect XC40. Each one has a bold, dynamic design, as well as the attention to detail and high-quality finish you expect from a Volvo car.