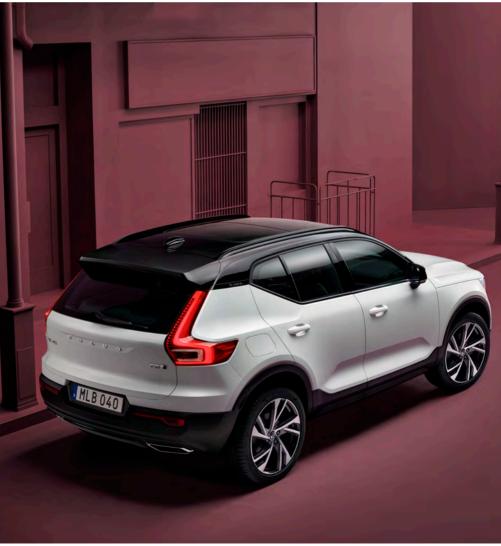

# A VERSATILE SPACE

**Everything starts with** people at Volvo Cars – it's why we look, listen, and design cars around their needs. And it's why the XC40 is full of practical, versatile features that help you carry what you want as easily as possible. Load and unload your car with ease thanks to a large cargo area that can be accessed by a hands-free power-operated tailgate. If you need to carry bulky or unusually tall items then you can take advantage of the foldable, removable load floor. And if you need even more space, fold the rear seat backrests flat at the touch of a button.

Valuable items can be stored securely out of sight under the locking load floor. And, to make the load area as versatile as possible, the folding floor can be placed in multiple positions. There are also four load-securing eyelets to keep delicate items safe and to protect the car's occupants, plus two bag hooks that ensure your shopping doesn't move around or spill in transit. Whatever type of load you need to carry – large or small – your XC40 helps make it effortless.

#### Go hands-free

When your hands are full, the power-operated tailgate on the XC40 makes life easy. And when combined with the keyless entry option it means you only need to move your foot under the rear bumper to open or close it automatically.

#### The right fit

The XC40 helps you fit your life into your car. The load compartment is one of the largest in the class, with a regular shape that helps you make the most of the space. And the folding load floor helps you adapt it to whatever you're carrying.