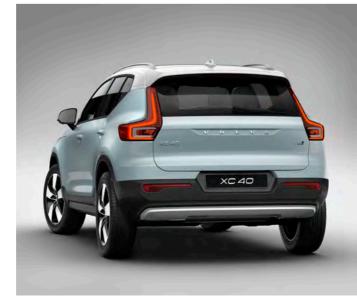

# AN SUV. WITH A TWIST

#### STAND TALL

High ground clearance gives the XC40 a powerful stance and excellent visibility. Large wheels and tyres cope effortlessly with any road. This is the SUV that allows you to rise above it all.

#### ALWAYS READY

Large alloy wheels and a wide body give the XC40 a strong presence. This is an SUV that's ready for anything.

#### STRENGTH OF CHARACTER

The XC40 expresses toughness, and is unmistakably a Volvo, through features such as its proud grille, T-shaped light signatures and sculpted front bumper with skid plate.