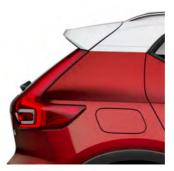

#### MAKE A BOLD IMPRESSION

Make a statement with a choice of contemporary colours. And, depending on trim level, the roof and door mirror housings can be specified in a contrasting colour for an even bolder look.

#### STRENGTH OF CHARACTER

The XC40 expresses toughness, and is unmistakably a Volvo, through features such as its proud grille, T-shaped light signatures and sculpted front bumper with skid plate.