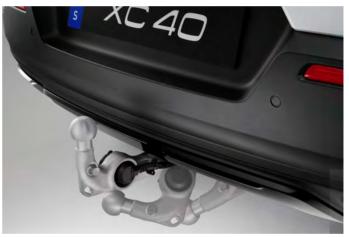

### FOLDABLE TOWBAR

Our folding towbar is there when you need it – and out of the way when you don't. Press a button in the load compartment and it slides out electrically. All you have to do is lock it into position with one click. A range of bike racks designed especially to fit the towbar are also available.