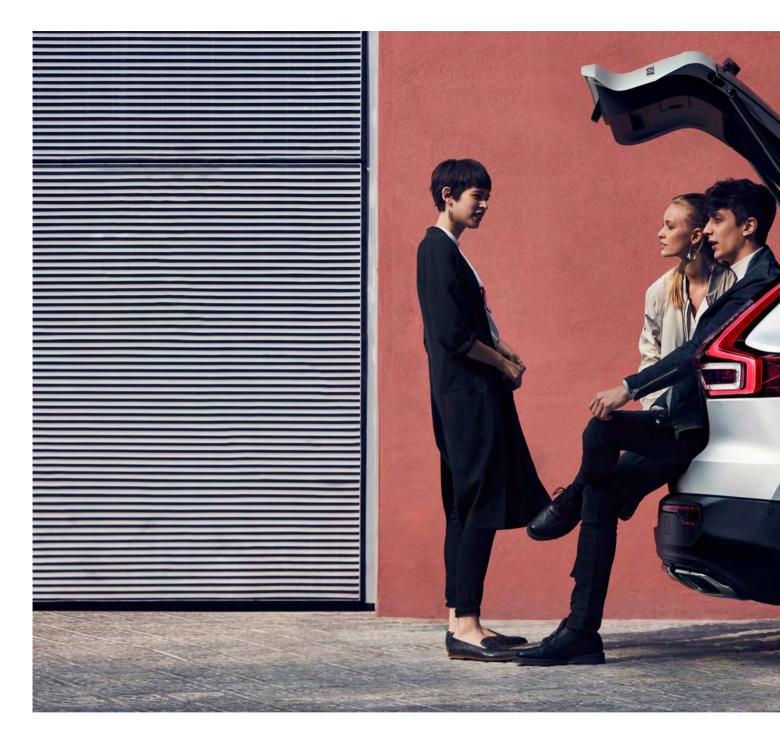

# A VERSATILE SPACE

**Everything starts with** people at Volvo Cars – it's why we look, listen, and design cars around their needs. And it's why the XC40 is full of practical, versatile features that help you carry what you want as easily as possible. Load and unload your car with ease thanks to a large cargo area that can be accessed by a hands-free power-operated tailgate. If you need to carry bulky or unusually tall items then you can take advantage of the foldable, removable load floor. And if you need even more space, fold the rear seat backrests flat at the touch of a button.

Valuable items can be stored securely out of sight under the locking load floor. And, to make the load area as versatile as possible, the folding floor can be placed in multiple positions. There are also four load-securing eyelets to keep delicate items safe and to protect the car's occupants, plus two bag hooks that ensure your shopping doesn't move around or spill in transit. Whatever type of load you need to carry – large or small – your XC40 helps make it effortless.

#### Go hands-free

When your hands are full, the power-operated tailgate on the XC40 makes life easy. And when combined with the keyless entry option it means you only need to move your foot under the rear bumper to open or close it automatically.