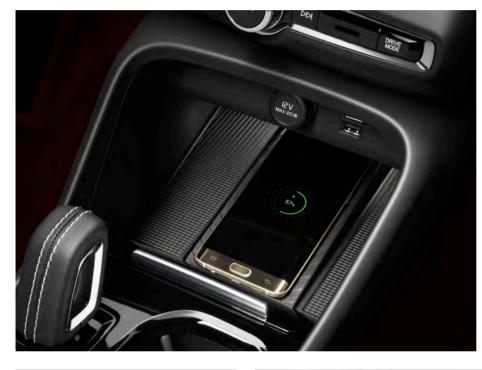

#### WIRELESS PHONE CHARGING

There's a space beneath the centre touch screen where a mobile phone (compatible device required) can be stored and wirelessly charged, helping to reduce clutter and make it easy to reach when you need it.