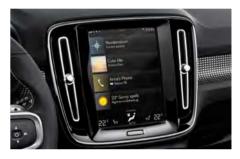

#### Your guide

Sensus Navigation is your guide, helping you to find your destination and keeping you informed. With clear mapping, free lifetime map upgrades and the availability of apps that help you find what you're looking for and share your location, you can enjoy the journey ahead. **Every interaction in** the XC40 feels natural and intuitive. From the easy-to-use centre touch screen to the high-resolution driver display and voice control that understands normal speech, technology is there to make things simple.

It's as familiar and intuitive as using your phone. You can control most functions via the centre display with touch screen – its portrait format and bold, clear graphics make it easy to read, and it's so responsive that you can use it wearing gloves.

The 12.3-inch digital driver display helps you keep focused on the road ahead by putting as much information as possible directly in front of you. And it automatically adapts to the surrounding light conditions, becoming brighter or dimmer depending on the light coming from outside the car.