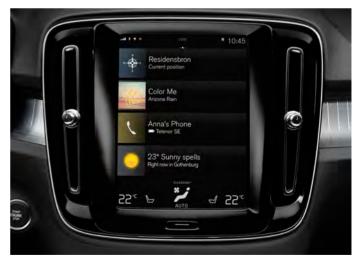

#### Your guide

Sensus Navigation is your guide, helping you to find your destination and keeping you informed. With clear mapping, free lifetime map upgrades and the availability of apps that help you find what you're looking for and share your location, you can enjoy the journey ahead. **Every interaction in** the XC40 feels natural and intuitive. From the easy-to-use centre touch screen to the high-resolution driver display and voice control that understands normal speech, technology is there to make things simple.

It's as familiar and intuitive as using your phone. You can control most functions via the centre display with touch screen – its portrait format and bold, clear graphics make it easy to read, and it's so responsive that you can use it wearing gloves.

The 12.3-inch digital driver display helps you keep focused on the road ahead by putting as much information as possible directly in front of you. And it automatically adapts to the surrounding light conditions, becoming brighter or dimmer depending on the light coming from outside the car.