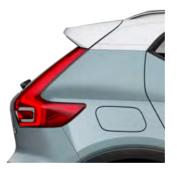

#### STRENGTH OF CHARACTER

The XC40 expresses toughness, and is unmistakably a Volvo, through features such as its proud grille, T-shaped light signatures and sculpted front bumper with skid plate.

## LIGHTING WITH DISTINCTION

See and be seen, day or night, with LED headlights that feature Volvo's unique T-shaped light signature. They automatically adjust the beam height, and switch between dipped and full beam, to provide the best view and avoid dazzling other road users. The optional high-level LED headlights include active bending lights that turn with the steering (by up to 30°), to provide a better view through corners.