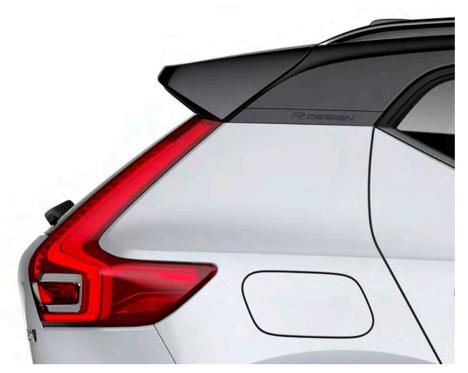

#### STRENGTH OF CHARACTER

The XC40 expresses toughness, and is unmistakably a Volvo, through features such as its proud grille, T-shaped light signatures and sculpted front bumper with skid plate.

## LIGHTING WITH DISTINCTION

See and be seen, day or night, with LED headlights that feature Volvo's unique T-shaped light signature. They automatically adjust the beam height, and switch between dipped and full beam, to provide the best view and avoid dazzling other road users. The optional high-level LED headlights include active bending lights that turn with the steering (by up to 30°), to provide a better view through corners.