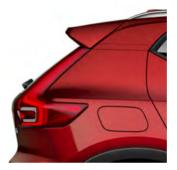

#### STRENGTH OF CHARACTER

The XC40 expresses toughness, and is unmistakably a Volvo, through features such as its proud grille, T-shaped light signatures and sculpted front bumper with skid plate.

## LIGHTING WITH DISTINCTION

See and be seen, day or night, with LED headlights that feature Volvo's unique T-shaped light signature. They automatically adjust the beam height, and switch between dipped and full beam, to provide the best view and avoid dazzling other road users. The optional high-level LED headlights include active bending lights that turn with the steering (by up to 30°), to provide a better view through corners.