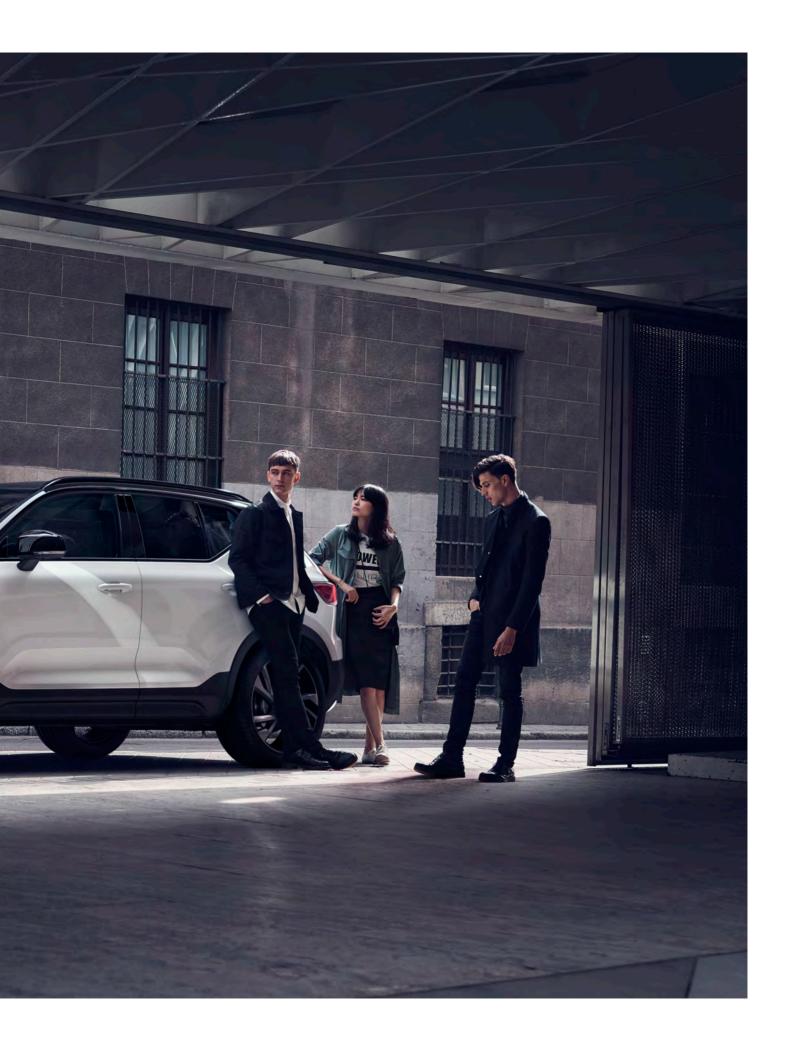

# AN SUV. WITH A TWIST

#### STAND TALL

High ground clearance gives the XC40 a powerful stance and excellent visibility. Large wheels and tyres cope effortlessly with any road. This is the SUV that allows you to rise above it all.

#### ALWAYS READY

Large alloy wheels and a wide body give the XC40 a strong presence. This is an SUV that's ready for anything.