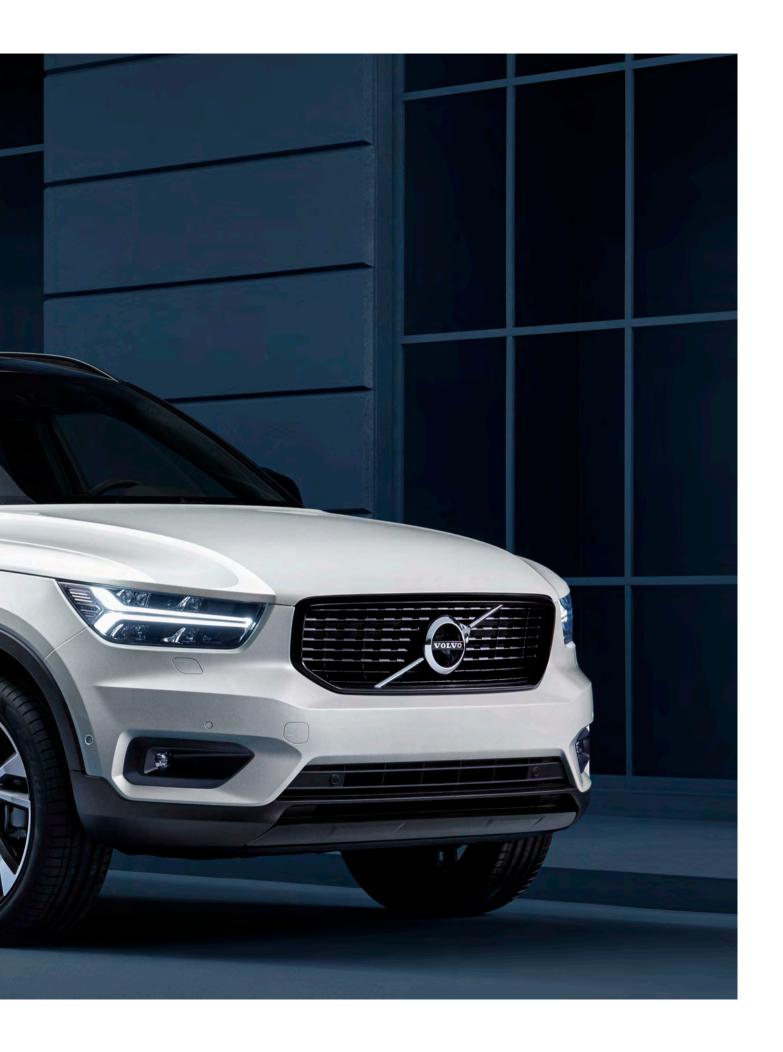

#### STRENGTH OF CHARACTER

The XC40 expresses toughness, and is unmistakably a Volvo, through features such as its proud grille, T-shaped light signatures and sculpted front bumper with skid plate.

## LIGHTING WITH DISTINCTION

See and be seen, day or night, with LED headlights that feature Volvo's unique T-shaped light signature. They automatically adjust the beam height, and switch between dipped and full beam, to provide the best view and avoid dazzling other road users. The optional high-level LED headlights include active bending lights that turn with the steering (by up to 30°), to provide a better view through corners.