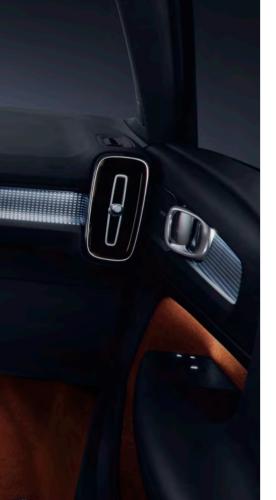

#### WIRELESS PHONE CHARGING

There's a space beneath the centre touch screen where a mobile phone (compatible device required) can be stored and wirelessly charged, helping to reduce clutter and make it easy to reach when you need it.

#### CARD HOLDER

A card holder integrated neatly into the dashboard allows you to keep a credit or toll card easy to find and reach when you need it.