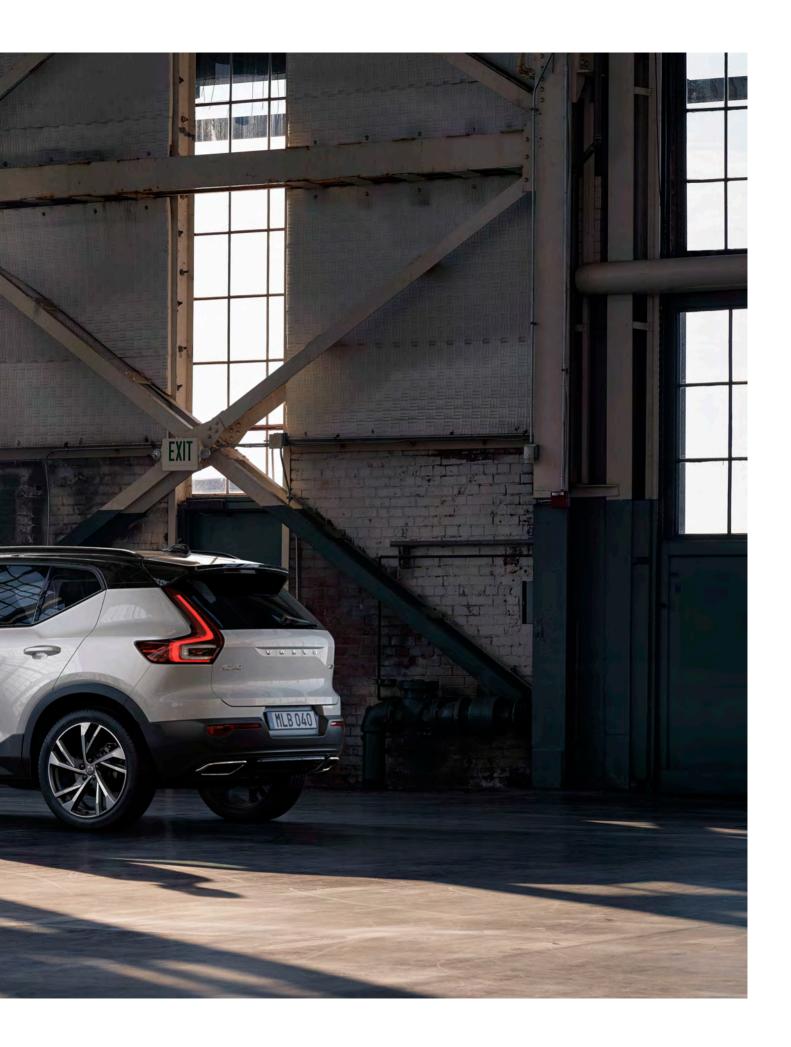

#### ALWAYS READY

Large alloy wheels and a wide body give the XC40 a strong presence. This is an SUV that's ready for anything.

#### STRENGTH OF CHARACTER

The XC40 expresses toughness, and is unmistakably a Volvo, through features such as its proud grille, T-shaped light signatures and sculpted front bumper with skid plate.