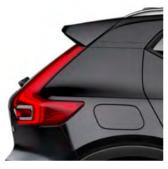

#### STRENGTH OF CHARACTER

The XC40 expresses toughness, and is unmistakably a Volvo, through features such as its proud grille, T-shaped light signatures and sculpted front bumper with skid plate.

## LIGHTING WITH DISTINCTION

See and be seen, day or night, with LED headlights that feature Volvo's unique T-shaped light signature. They automatically adjust the beam height, and switch between dipped and full beam, to provide the best view and avoid dazzling other road users. The optional high-level LED headlights include active bending lights that turn with the steering (by up to 30°), to provide a better view through corners.