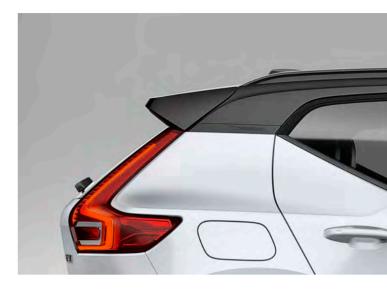

## LIGHTING WITH DISTINCTION

See and be seen, day or night, with LED headlights that feature Volvo's unique T-shaped light signature. They automatically adjust the beam height, and switch between dipped and full beam, to provide the best view and avoid dazzling other road users. The optional high-level LED headlights include active bending lights that turn with the steering (by up to 30°), to provide a better view through corners.

#### SPECIALLY DESIGNED ALLOY WHEELS

A selection of alloy wheels helps you to create your perfect XC40. Each one has a bold, dynamic design, as well as the attention to detail and high-quality finish you expect from a Volvo car.