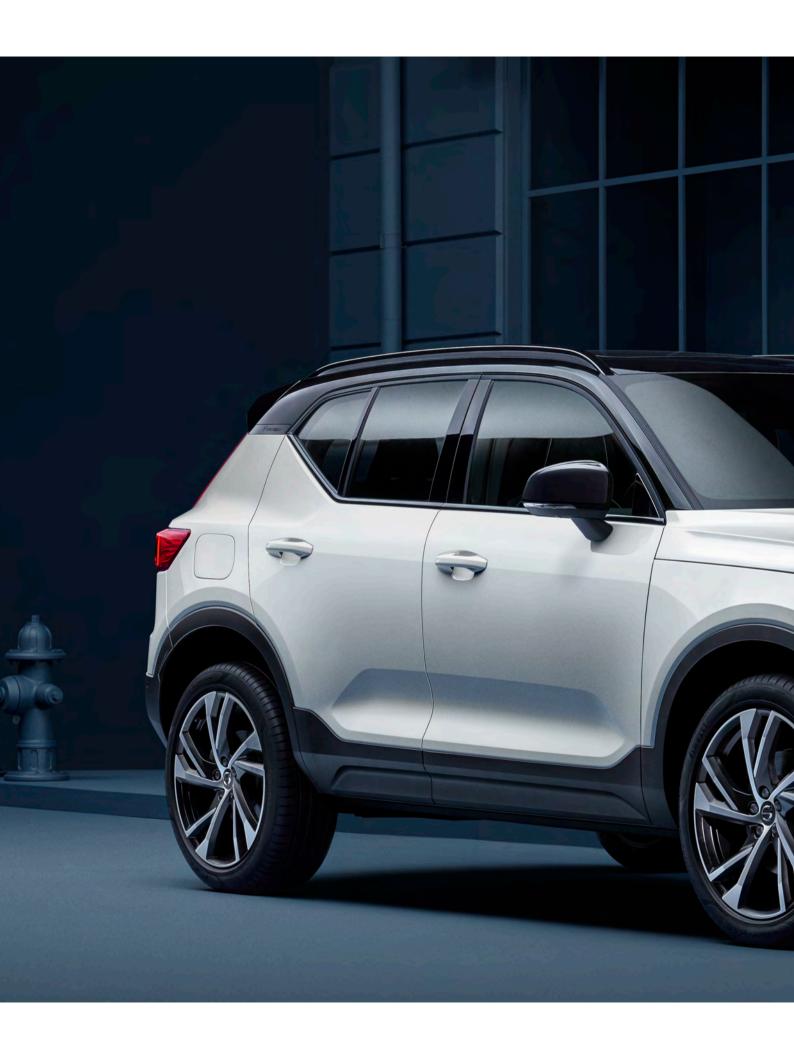

#### MAKE A BOLD IMPRESSION

Make a statement with a choice of contemporary colours. And, depending on trim level, the roof and door mirror housings can be specified in a contrasting colour for an even bolder look.

#### STRENGTH OF CHARACTER

The XC40 expresses toughness, and is unmistakably a Volvo, through features such as its proud grille, T-shaped light signatures and sculpted front bumper with skid plate.

#### SPECIALLY DESIGNED ALLOY WHEELS

A selection of alloy wheels helps you to create your perfect XC40. Each one has a bold, dynamic design, as well as the attention to detail and high-quality finish you expect from a Volvo car.