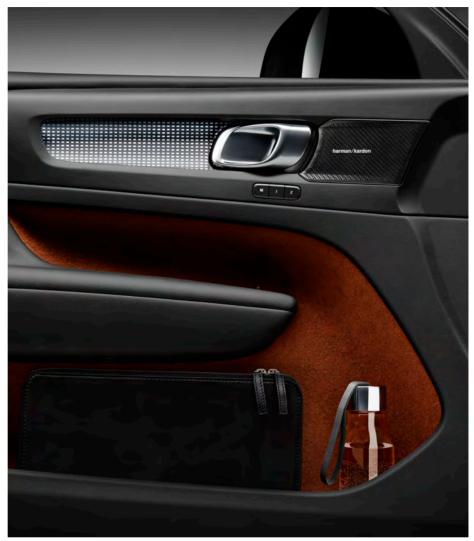

## DOOR HANDLES

The bold, finely crafted door handles in the XC40 echo those in our larger SUVs, giving a reassuringly solid feel, rewarding all your senses.

## LARGE DOOR BINS

Doors free of speakers means that there is space for front door pockets that are each large enough to fit a laptop, or which can each hold three one-litre drinks bottles.