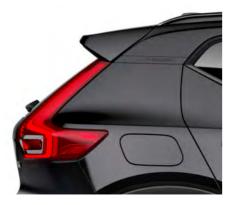

# R-DESIGN. THE SPORTY LOOK

The R-Design expression catches the sporty soul of your XC40, with a glossy black colour theme including the roof and other distinctive exterior design details. The large alloy wheels enhance the car's road presence and add to the powerful look. It's an expression that catches the eye from every angle and hints at the promise of an amazing drive.

### INSPIRED BY THE ART OF DRIVING

R-Design is our most powerful expression, characterised by dynamic contrasts and a confident presence. Unique exterior design details in glossy black, such as the front grille, the roof and the door mirror caps, together with large alloy wheels make it possible to create a truly distinctive look. The sporty theme continues on the inside, with R-Design Perforated Fine Nappa Leather/Nubuck seats, optional Lava carpeting and concave Cutting Edge aluminium decor. A sport chassis ensures you're in control with maintained ride comfort.

The glossy black roof creates a strong character – depending on your choice of exterior colour, it can make a dramatic impact on the look of your XC40. The embossed R-Design logo in the rearmost door pillar makes a subtle yet distinct statement about the car you drive.

The optional large 20-inch 5-double spoke alloy wheels in distinctive Matt Black Diamond Cut design add to a powerful stance in perfect harmony with the signature design T-shaped LED headlights and glossy black design elements such as the front grille, the door mirror covers, the roof and the integrated roof rails

The R-Design grille features a glossy black frame and a high-gloss black insert with a horizontal mesh for a unique look.

Enjoy the dynamic feeling inside your XC40 R-Design. The Charcoal interior with optional Lava carpeting and door inserts create energizing contrasts, while the exclusive R-Design seats, the Cutting Edge aluminium decor and the R-Design Leather gear knob and gaiter with white stitching enhance the car's sporty soul.