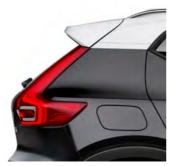

#### MAKE A BOLD IMPRESSION

Make a statement with a choice of contemporary colours. And, depending on trim level, the roof and door mirror housings can be specified in a contrasting colour for an even bolder look.

#### STRENGTH OF CHARACTER

The XC40 expresses toughness, and is unmistakably a Volvo, through features such as its proud grille, T-shaped light signatures and sculpted front bumper with skid plate.