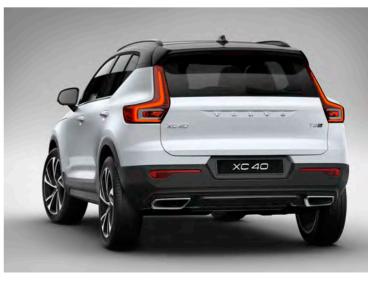

# AN SUV. WITH A TWIST

#### STAND TALL

High ground clearance gives the XC40 a powerful stance and excellent visibility. Large wheels and tyres cope effortlessly with any road. This is the SUV that allows you to rise above it all.

#### ALWAYS READY

Large alloy wheels and a wide body give the XC40 a strong presence. This is an SUV that's ready for anything.

#### STRENGTH OF CHARACTER

The XC40 expresses toughness, and is unmistakably a Volvo, through features such as its proud grille, T-shaped light signatures and sculpted front bumper with skid plate.