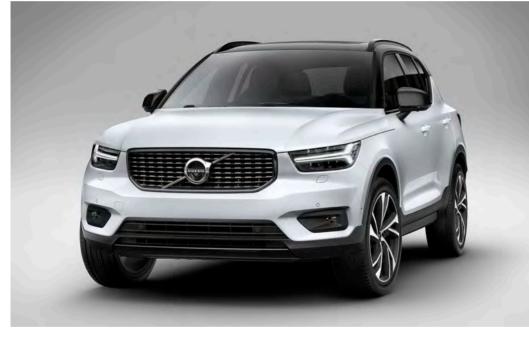

#### STRENGTH OF CHARACTER

The XC40 expresses toughness, and is unmistakably a Volvo, through features such as its proud grille, T-shaped light signatures and sculpted front bumper with skid plate.

## LIGHTING WITH DISTINCTION

See and be seen, day or night, with LED headlights that feature Volvo's unique T-shaped light signature. They automatically adjust the beam height, and switch between dipped and full beam, to provide the best view and avoid dazzling other road users. The optional high-level LED headlights include active bending lights that turn with the steering (by up to 30°), to provide a better view through corners.