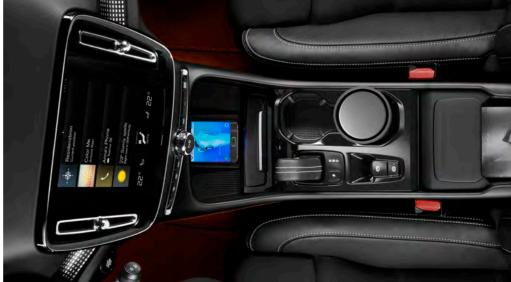

## INTELLIGENT STORAGE

**The inventive storage** solutions in the XC40 are the result of us listening to our customers and understanding what they want from their cars. The front door pockets are each large enough for a laptop, handbag or even three large drinks bottles. This feature is made

#### SMART STORAGE

The storage bin under the front centre armrest is large enough to hold a small handbag or even a full-size tissue box, and has a removable storage box ahead of it.