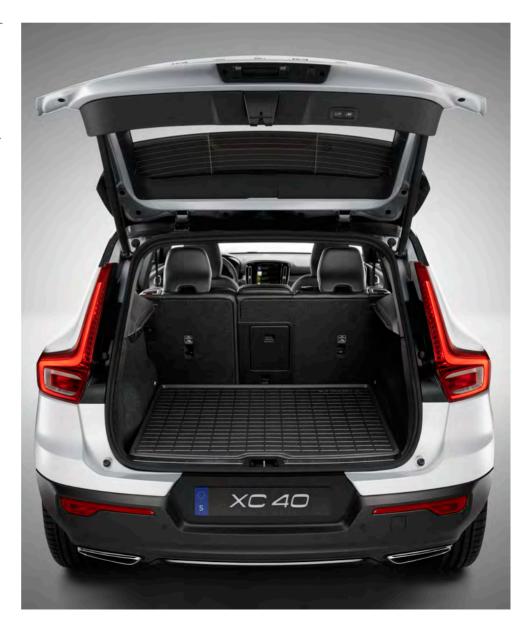

# A VERSATILE SPACE

**Everything starts with** people at Volvo Cars – it's why we look, listen, and design cars around their needs. And it's why the XC40 is full of practical, versatile features that help you carry what you want as easily as possible. Load and unload your car with ease thanks to a large cargo area that can be accessed by a hands-free power-operated tailgate. If you need to carry bulky or unusually tall items then you can take advantage of the foldable, removable load floor. And if you need even more space, fold the rear seat backrests flat at the touch of a button.

Valuable items can be stored securely out of sight under the locking load floor. And, to make the load area as versatile as possible, the folding floor can be placed in multiple positions. There are also four load-securing eyelets to keep delicate items safe and to protect the car's occupants, plus two bag hooks that ensure your shopping doesn't move around or spill in transit. Whatever type of load you need to carry – large or small – your XC40 helps make it effortless.

### LOAD COMPARTMENT MATS

Accessory load compartment mats help you keep the interior of your XC40 as good as new, whatever you're doing. There's a tough plastic mat with raised edges that's rugged and easy to clean, and a reversible mat that has high-quality textile on one side and durable plastic on the other, to suit differing needs.