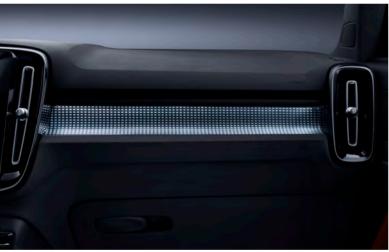

Natural light from the panoramic roof, our characteristic frameless rear-view mirror, and LED lighting on the distinctive concave decor panels on the dashboard are just a few of the visual highlights in a cabin designed to look great – and to make you feel good.

## LED LIGHTS

The XC40 is available with special LED interior lighting that highlights the beautifully sculpted dashboard and smart decor panels at night.