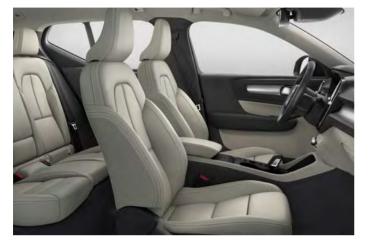

On the inside, you can relax in the ergonomically designed seats with exclusive Leather upholstery. Many different interior colour combinations make it easy to tailor your own, personal XC40 experience.

## CONFIDENTLY URBAN

Everything with the XC40 Momentum is self-assured and confident. It's genuinely urban with a Scandinavian twist. The optional white roof and many interior combinations allow you to tailor a Volvo city SUV that reflects your style and preferences. The Leather upholstery, the concave Urban Grid aluminium decor and the sophisticated interior lighting add a touch of luxury to the interior ambience.

The glossy silver skid plate with hidden tailpipes gives a robust yet stylish impression from behind.

The concave Urban Grid aluminium decor enhances the modern interior ambience of the XC40 Momentum.

The XC40 Momentum interior with optional Leather seats, concave Urban Grid aluminium decor, Leather steering wheel and textile mats reflects the essence of beautiful Scandinavian design.

The 12.3-inch driver display and the 9-inch centre display with touch screen put you in total control of your drive.

The optional Leather seats are ergonomically designed to provide excellent comfort wherever you go.