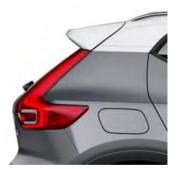

#### STRENGTH OF CHARACTER

The XC40 expresses toughness, and is unmistakably a Volvo, through features such as its proud grille, T-shaped light signatures and sculpted front bumper with skid plate.

## LIGHTING WITH DISTINCTION

See and be seen, day or night, with LED headlights that feature Volvo's unique T-shaped light signature. They automatically adjust the beam height, and switch between dipped and full beam, to provide the best view and avoid dazzling other road users. The optional high-level LED headlights include active bending lights that turn with the steering (by up to 30°), to provide a better view through corners.