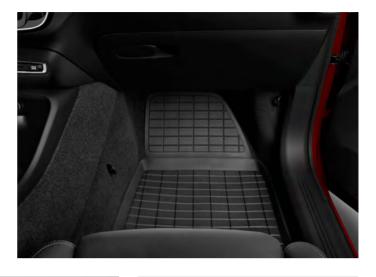

### ALL-WEATHER MATS

These durable mats protect the interior of your XC40 from muddy boots and shoes. Shaped to fit the footwells perfectly, they won't slip or shift on the move. Raised edges stop wet and dirt leaking into the car's carpet.