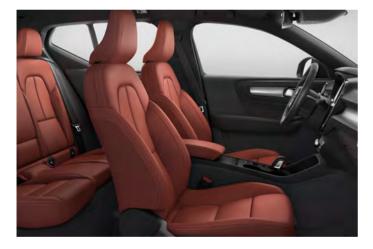

## LAVA CARPETING

One of the highlights of the R-Design variant is the availability of Lava carpeting and door inserts. It has a rich, bold colour that perfectly expresses the youthful character of the XC40.

The R-Design grille features a glossy black frame and a high-gloss black insert with a horizontal mesh for a unique look.

Enjoy the dynamic feeling inside your XC40 R-Design. The Charcoal interior with optional Lava carpeting and door inserts create energizing contrasts, while the exclusive R-Design seats, the Cutting Edge aluminium decor and the R-Design Leather gear knob and gaiter with white stitching enhance the car's sporty soul.

711 Bright Silver metallic

720 Bursting Blue metallic

714 Osmium Grey metallic

019 Black Stone

725 Fusion Red metallic

The sporty R-Design interior in Charcoal is the perfect environment for an agile driving experience. The sporty cockpit feel is further enhanced by the Charcoal headlining, while the optional Lava carpeting and door inserts adds a powerful twist.

Cutting Edge aluminium decor

Fine Nappa Leather/Nubuck, Charcoal, Lava interior carpeting, RB00 (optional)

Fine Nappa Leather/Nubuck, Charcoal, Charcoal interior carpeting, RB00 (standard)

The R-Design seats are upholstered in a stylish combination of Perforated Fine Nappa Leather and Nubuck with contrasting white seams and piping for a truly sporty look and feel.