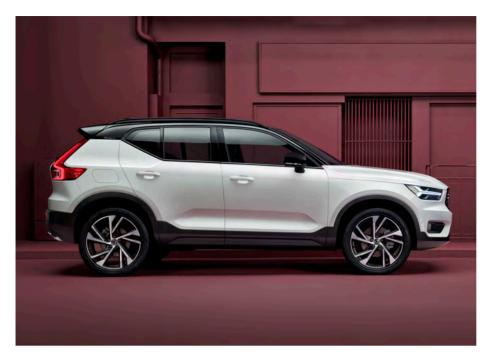

# AN SUV. WITH A TWIST

#### STAND TALL

High ground clearance gives the XC40 a powerful stance and excellent visibility. Large wheels and tyres cope effortlessly with any road. This is the SUV that allows you to rise above it all.

#### ALWAYS READY

Large alloy wheels and a wide body give the XC40 a strong presence. This is an SUV that's ready for anything.

#### STRENGTH OF CHARACTER

The XC40 expresses toughness, and is unmistakably a Volvo, through features such as its proud grille, T-shaped light signatures and sculpted front bumper with skid plate.