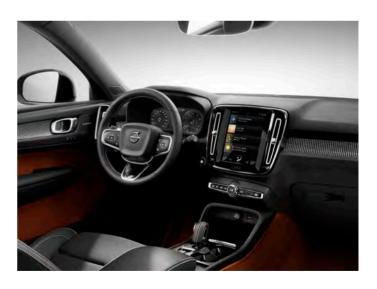

#### Your guide

Sensus Navigation is your guide, helping you to find your destination and keeping you informed. With clear mapping, free lifetime map upgrades and the availability of apps that help you find what you're looking for and share your location, you can enjoy the journey ahead. **Every interaction in** the XC40 feels natural and intuitive. From the easy-to-use centre touch screen to the high-resolution driver display and voice control that understands normal speech, technology is there to make things simple.

It's as familiar and intuitive as using your phone. You can control most functions via the centre display with touch screen – its portrait format and bold, clear graphics make it easy to read, and it's so responsive that you can use it wearing gloves.

The 12.3-inch digital driver display helps you keep focused on the road ahead by putting as much information as possible directly in front of you. And it automatically adapts to the surrounding light conditions, becoming brighter or dimmer depending on the light coming from outside the car.