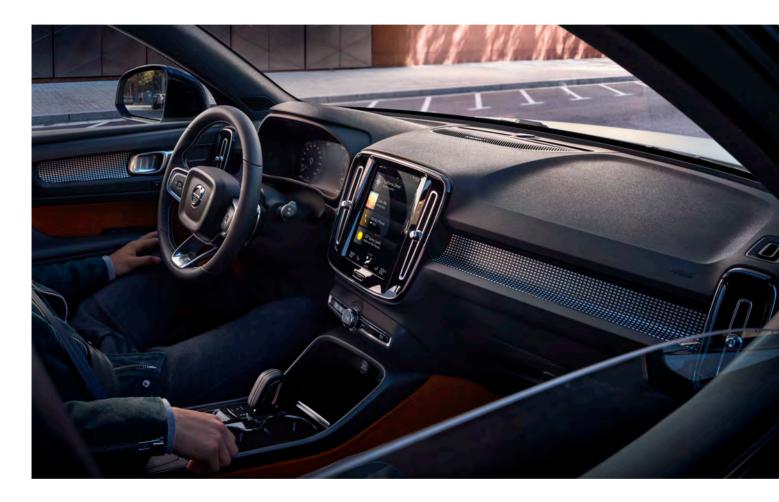

## AN INTERIOR TO INSPIRE

**Bold, progressive design** is the hallmark of the Volvo XC40, and the cabin embodies forward-thinking Scandinavian style. An uncluttered layout lets you focus on the beautiful details, while the high seating position means you always feel in control. Carefully crafted and selected materials indulge the senses, and intuitive technology puts you in command. The cabin of the XC40 is a place that will inspire you on every journey.

#### Your guide

Sensus Navigation is your guide, helping you to find your destination and keeping you informed. With clear mapping, free lifetime map upgrades and the availability of apps that help you find what you're looking for and share your location, you can enjoy the journey ahead. **Every interaction in** the XC40 feels natural and intuitive. From the easy-to-use centre touch screen to the high-resolution driver display and voice control that understands normal speech, technology is there to make things simple.

It's as familiar and intuitive as using your phone. You can control most functions via the centre display with touch screen – its portrait format and bold, clear graphics make it easy to read, and it's so responsive that you can use it wearing gloves.

The 12.3-inch digital driver display helps you keep focused on the road ahead by putting as much information as possible directly in front of you. And it automatically adapts to the surrounding light conditions, becoming brighter or dimmer depending on the light coming from outside the car.