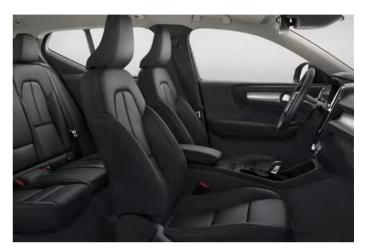

## AN INTERIOR TO INSPIRE

**Bold, progressive design** is the hallmark of the Volvo XC40, and the cabin embodies forward-thinking Scandinavian style. An uncluttered layout lets you focus on the beautiful details, while the high seating position means you always feel in control. Carefully crafted and selected materials indulge the senses, and intuitive technology puts you in command. The cabin of the XC40 is a place that will inspire you on every journey.

## BEAUTY IN DETAIL

**It's details that** set Volvo Cars interiors apart. The thought, effort and craftsmanship that go into the smallest elements in the cabin of the XC40 help to create a unique and special feeling each time you climb inside.

Natural light from the panoramic roof, our characteristic frameless rear-view mirror, and LED lighting on the distinctive concave decor panels on the dashboard are just a few of the visual highlights in a cabin designed to look great – and to make you feel good.