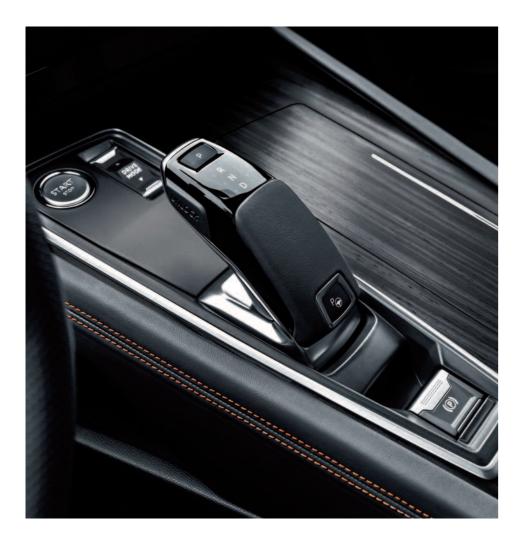

## ENJOY THE UNRIVALLED PEUGEOT I-COCKPIT®.

Take the controls of the PEUGEOT i-Cockpit®.

Experience the agile and visionary driving position with its compact steering wheel, configurable 12.3" head-up digital instrument panel and 10" HD\*capacitive touchscreen. For an unrivalled driving experience, relax in the comfort of the seats with multipoint massage function\*\*. FOCAL®\*\* Hi-Fi sound offering crystal clear sound enhances the experience further.