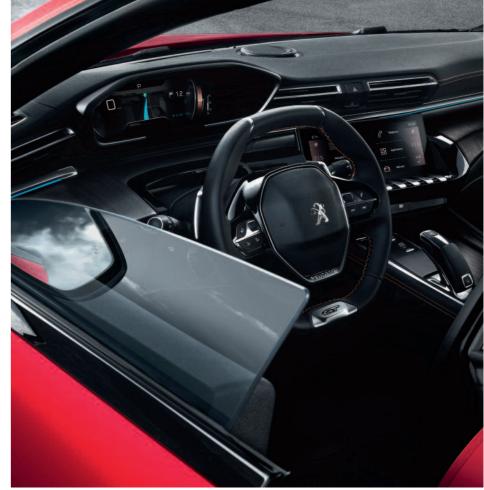

## ENJOY THE UNRIVALLED PEUGEOT I-COCKPIT®.

Take the controls of the PEUGEOT i-Cockpit®.

Experience the agile and visionary driving position with its compact steering wheel, configurable 12.3" head-up digital instrument panel and 10" HD\*capacitive touchscreen. For an unrivalled driving experience, relax in the comfort of the seats with multipoint massage function\*\*. FOCAL®\*\* Hi-Fi sound offering crystal clear sound enhances the experience further.