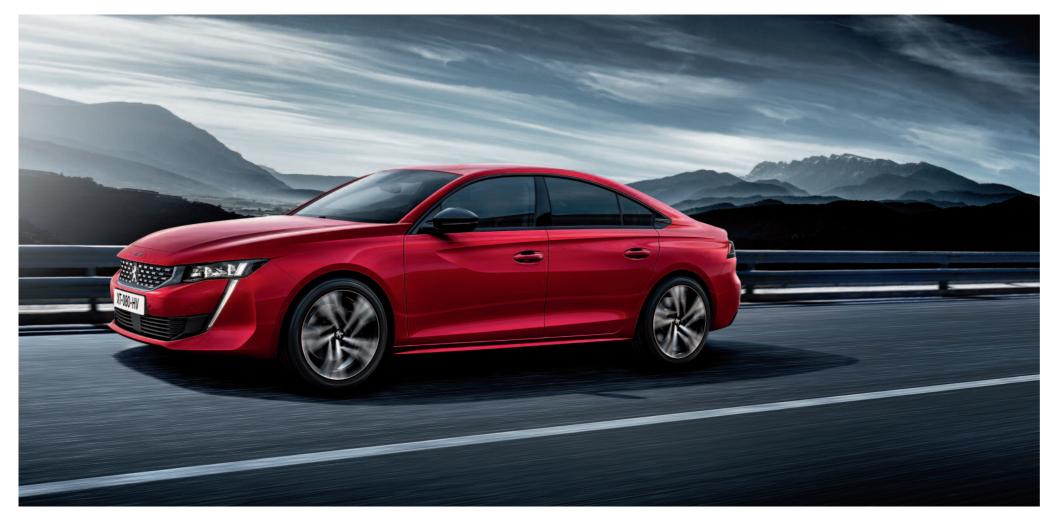

## THE RADICAL FASTBACK.

Step into the future.

With its low, dynamic shape, aggressive front end and steely, muscular style, the all-new PEUGEOT 508 Fastback heralds a new era of sportiness and elegance. Its sculpted lines, finely detailed grille and new light signature emphasise its sleek, bold and innovative spirit.

## ACCEPT NOTHING LESS THAN EXCELLENCE.

Satisfy your hunger for perfection.

Expert design ensures uncompromising aesthetics and quality: its balanced proportions, frameless doors, and overall finish has been designed with precision so that each detail adds its own touch of elegance and perfection.

2 Model shown: all-new PEUGEOT 508 GT in optional Ultimate Red special paint.