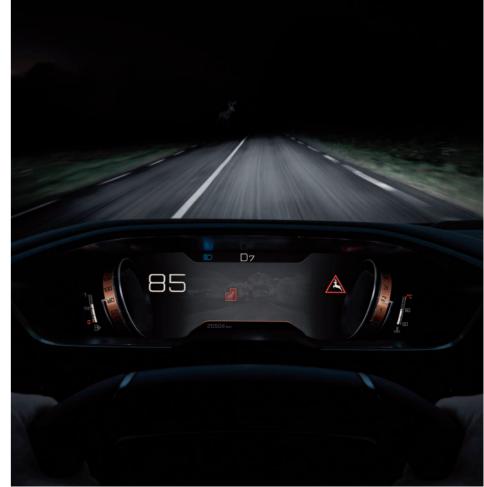

## DETECT THE UNDETECTABLE.

See things more clearly.

An infra-red camera at the front of the car puts Night Vision\* technology at your disposal, making it easier to spot pedestrians or animals in the road at night. Boasting the latest safety features and driving aids, the all-new PEUGEOT 508 Fastback provides some of the most advanced technology available.

<sup>\*</sup> Optional