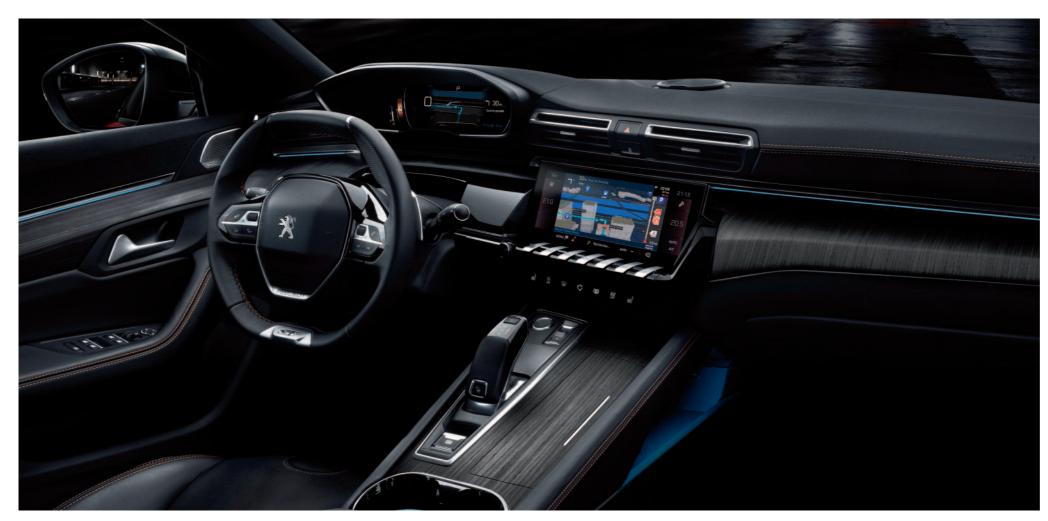

## ENJOY THE UNRIVALLED PEUGEOT I-COCKPIT®.

Take the controls of the PEUGEOT i-Cockpit®.

Experience the agile and visionary driving position with its compact steering wheel, configurable 12.3" head-up digital instrument panel and 10" HD\*capacitive touchscreen. For an unrivalled driving experience, relax in the comfort of the seats with multipoint massage function\*\*. FOCAL®\*\* Hi-Fi sound offering crystal clear sound enhances the experience further.