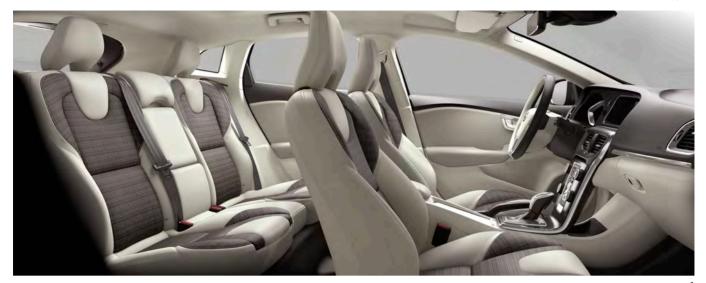

### TRAVEL IN STYLE AND COMFORT.

**Step inside and** experience a distinctive, modern interior, mixing the best of Scandinavian design with Volvo Cars' renowned comfort.

It starts with the seats. Sculpted seat bolsters support and surround you, wherever you are sitting. Rear passengers also benefit from the option of heated seats.

Natural light is a Volvo Cars' obsession – it makes people happy, and the V40 makes the most of all the natural light available. You're welcomed by a bright, airy interior and a feeling of space that can be enhanced by the optional full-length panoramic glass roof. Even the rear-view mirror, with its frameless design, contributes to the overall feeling of light and space. When the night falls the optional adjustable cabin lighting allows you to select one of the seven colour modes to your mood. The illuminated gear selector adds depth, lighting up the shift pattern.

It's beautiful but the cabin is also practical. We've made sure that you always have places to store the items that can clutter a car interior. There's a pen holder, a sunglasses compartment and a drained compartment for the ice scraper. Shopping won't end up rolling around the boot floor because the built-in hooks stop your bags from falling over. Fragile and unstable objects stay safe, supported by the optional load organiser which divides up the boot floor into compartments.