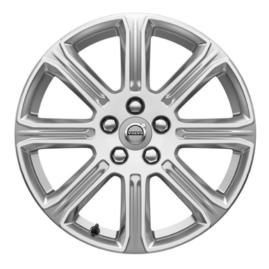

Narvi, 7×18" Black/Diamond Cut Optional

Providing a wide range of exterior colours and wheels, the Volvo V40 allows you to create a car that's really you. The Momentum comes with 16" alloy wheels, or you can upgrade the appearance with larger 17-inch or 18-inch wheels. The exterior colour you choose has a

lxion IV, 7.5×18" Matt Black Diamond Cut (Optional)

Ixion III, 7×17" Matt Black Diamond Cut (Standard V40 R-Design)

The exterior leaves no doubt about the intention of your V40 R-Design. The exterior colours are carefully selected to match the car's sporty character – each with its unique expression. For example, the new R-Design exclusive Bursting Blue metallic adds a techy, dynamic look that perfectly highlights the unique five-spoke R-Design wheels. Available in 17-inch, or 18-inch, these wheels give your V40 R-Design a superior road presence that puts your Volvo in a class of its own.