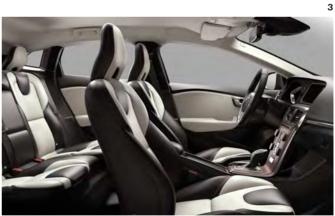

Textile/T-Tec Blond City Weave in Charcoal Blond interior P926 | Black Grid Aluminium decor

### TRAVEL IN STYLE AND COMFORT.

**Step inside and** experience a distinctive, modern interior, mixing the best of Scandinavian design with Volvo Cars' renowned comfort.

It starts with the seats. Sculpted seat bolsters support and surround you, wherever you are sitting. Rear passengers also benefit from the option of heated seats.

Natural light is a Volvo Cars' obsession – it makes people happy, and the V40 makes the most of all the natural light available. You're welcomed by a bright, airy interior and a feeling of space that can be enhanced by the optional full-length panoramic glass roof. Even the rear-view mirror, with its frameless design, contributes to the overall feeling of light and space. When the night falls the optional adjustable cabin lighting allows you to select one of the seven colour modes to your mood. The illuminated gear selector adds depth, lighting up the shift pattern.

It's beautiful but the cabin is also practical. We've made sure that you always have places to store the items that can clutter a car interior. There's a pen holder, a sunglasses compartment and a drained compartment for the ice scraper. Shopping won't end up rolling around the boot floor because the built-in hooks stop your bags from falling over. Fragile and unstable objects stay safe, supported by the optional load organiser which divides up the boot floor into compartments.