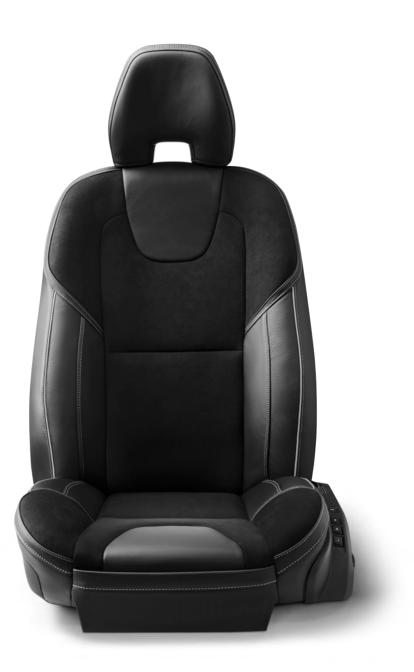

### TRAVEL IN STYLE AND COMFORT.

**Step inside and** experience a distinctive, modern interior, mixing the best of Scandinavian design with Volvo Cars' renowned comfort.

It starts with the seats. Sculpted seat bolsters support and surround you, wherever you are sitting. Rear passengers also benefit from the option of heated seats.

We created our equipment level Momentum to optimise your value and comfort already from the start. The V40 Momentum features our world famous ergonomic seats in elegant, high quality Charcoal textile/ T-tec and Black Grid Aluminium decor inlay in the centre stack. Textile mats add an extra touch of luxury. The leather-clad steering wheel, gear knob and handbrake feel good to the grip, while the analogue driver display with a large centre instrument gives you instant and intuitive information. A gearshift indicator for manual transmission and an Eco meter support you to drive in the most fuel efficient way. Via the 5-inch high definition centre display you intuitively control most of the functions of your V40. And of course: you get our worldleading IntelliSafe technologies including the award-winning City Safety collision avoidance technology, Pedestrian Airbag and advanced Electronic Stability Control already as standard.

With the V40 Momentum, you elevate your sense of well-being to the next level. The 16-inch Markeb alloy wheels in eye-catching Diamond Cut design give your V40 a more distinct road presence. Our signature design headlights with LED illumination further enhance your night vision as well as your car's dynamic stance. Open the door, and aluminium instep plates welcome you inside the V40 Momentum. You and your passengers will enjoy the supportive comfort from ergonomic seats with contemporary Textile/T-Tec upholstery. The Black Grid Aluminium Inlay together with stylish Silk Metal detailing in the leather-clad steering wheel and gear knob add an extra touch of sporty luxury. The integrated steering wheel buttons allow you to intuitively control the audio system and cruise control. An optional rain sensor automatically activates the wipers when needed and adapts their speed, while the optional auto-dimming rear-view mirror makes driving in the night more comfortable.