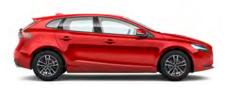

# Resign INSPIRED BY THE ART OF DRIVING.

If you love to drive, the V40 R-Design is for you. With a unique personality, R-Design captures the thrill of a sporty driving experience characterised by style, response and control. A range of distinctive design details enhance the sporty, distinct road presence of your Volvo. It's an expression that catches the eye from every angle and hints the promise of an amazing drive, every time. But make no mistake – R-Design goes beyond mere looks. Surrounded by meticulously crafted and expressive interior design details, you can feel it right from the moment you take your position in the seat. Everything – from the unique R-Design upholstery, the steering wheel and digital driver display, to the personalised interior LED lighting and Charcoal headlining – is there to inspire and support your driving. And for even better cornering, a stiffer Sport chassis and strut braces are available.

R-Design is Volvo V40 in smart designer sports gear – it's all about a performance-inspired look and feel, both inside and out. It's a truly eye-catching expression with sporty exterior design cues, such as its own distinctive grille, front spoiler, Bright Silver matt finish door mirror caps and striking 17-inch or 18-inch alloy wheels. At the back, prominent chrome dual end pipes and motorsport style rear diffuser add the perfect finishing touch.

lxion IV, 7.5×18" Matt Black Diamond Cut (Optional)

Ixion III, 7×17" Matt Black Diamond Cut (Standard V40 R-Design)

The exterior leaves no doubt about the intention of your V40 R-Design. The exterior colours are carefully selected to match the car's sporty character – each with its unique expression. For example, the new R-Design exclusive Bursting Blue metallic adds a techy, dynamic look that perfectly highlights the unique five-spoke R-Design wheels. Available in 17-inch, or 18-inch, these wheels give your V40 R-Design a superior road presence that puts your Volvo in a class of its own.