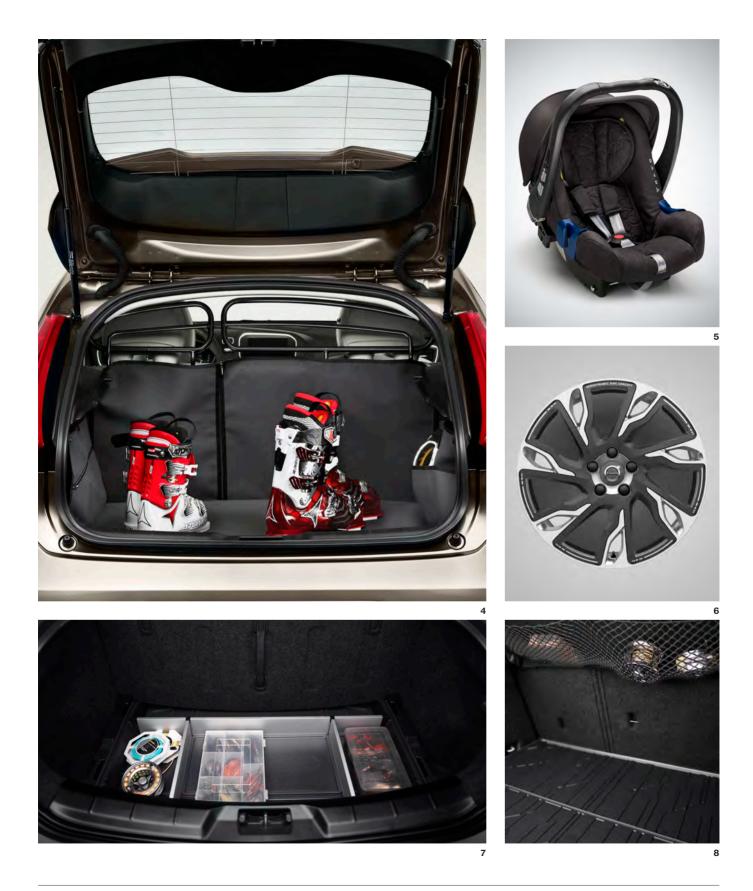

If you sometimes have to bring gear inside your car, our range of load accessories can give you a helping hand. A two-split steel grille folds separately with each rear seat backrest and provides a sturdy barrier between the load and passenger compartment. Add a fully covering dirt cover, and you can conveniently carry your dog. A reversible load compartment textile/rubber mat allows you to bring dirty stuff when needed yet maintaining an elegant appearance rest of the time. To help you organise and secure gear, bags and loose items, our load organiser with floor rails will help you divide the load compartment exactly as you want it. And if you need to carry sport equipment such as skis, bikes or a kayak, we have created a range of specially-designed load carriers that you conveniently fit on the roof of your V40.

Our child seats combine comfort with state of the art safety and are designed to fit perfectly into your Volvo. Made from Wooltextile cloth, which is 80% wool, they're durable and tough but also soft and breathable, so your children stay comfortable and safe. We apply the same stringent standards to our child seats as we do to building our cars, so you know your children are well protected.

<sup>1. &</sup>quot;Space Design" roof box. 2. Mud flaps front. 3. Deco trim, rear.

4. Steel grille and dirt cover. 5. Child seat, infant seat. 6. Ailos, 8×18" alloy wheels, Dark Grey matt Diamond Cut with Red decor, Dark Grey matt Diamond Cut with White decor or Dark Grey matt Diamond Cut with Lime Decor. 7. Load organiser mat. 8. Parcel shelf net.