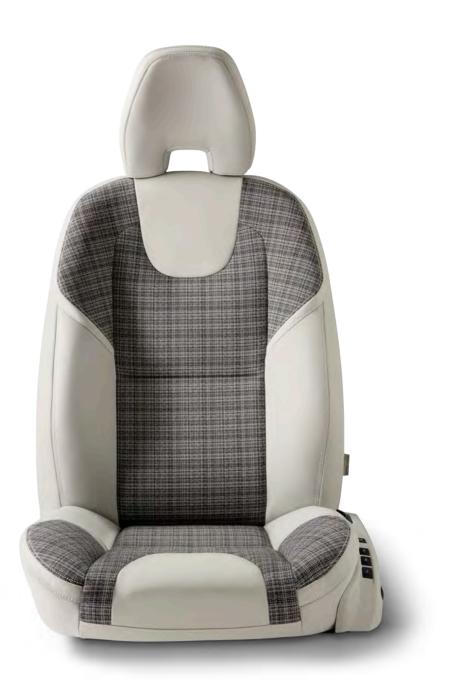

Textile/T-Tec Blond City Weave in Charcoal Blond interior P926 | Black Grid Aluminium decor

### TRAVEL IN STYLE AND COMFORT.

**Step inside and** experience a distinctive, modern interior, mixing the best of Scandinavian design with Volvo Cars' renowned comfort.

It starts with the seats. Sculpted seat bolsters support and surround you, wherever you are sitting. Rear passengers also benefit from the option of heated seats.

Natural light is a Volvo Cars' obsession – it makes people happy, and the V40 makes the most of all the natural light available. You're welcomed by a bright, airy interior and a feeling of space that can be enhanced by the optional full-length panoramic glass roof. Even the rear-view mirror, with its frameless design, contributes to the overall feeling of light and space. When the night falls the optional adjustable cabin lighting allows you to select one of the seven colour modes to your mood. The illuminated gear selector adds depth, lighting up the shift pattern.