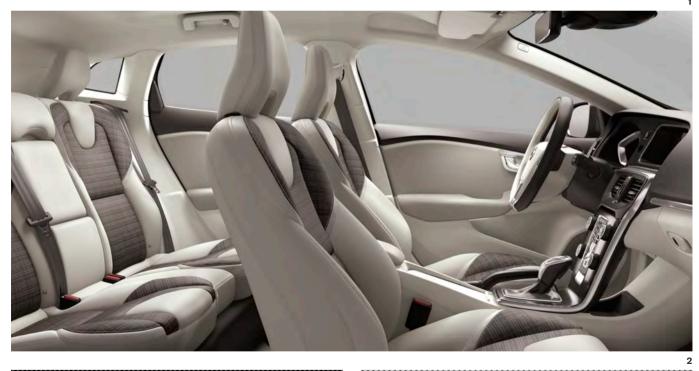

### TRAVEL IN STYLE AND COMFORT.

**Step inside and** experience a distinctive, modern interior, mixing the best of Scandinavian design with Volvo Cars' renowned comfort.

It starts with the seats. Sculpted seat bolsters support and surround you, wherever you are sitting. Rear passengers also benefit from the option of heated seats.

Natural light is a Volvo Cars' obsession – it makes people happy, and the V40 makes the most of all the natural light available. You're welcomed by a bright, airy interior and a feeling of space that can be enhanced by the optional full-length panoramic glass roof. Even the rear-view mirror, with its frameless design, contributes to the overall feeling of light and space. When the night falls the optional adjustable cabin lighting allows you to select one of the seven colour modes to your mood. The illuminated gear selector adds depth, lighting up the shift pattern.

It's beautiful but the cabin is also practical. We've made sure that you always have places to store the items that can clutter a car interior. There's a pen holder, a sunglasses compartment and a drained compartment for the ice scraper. Shopping won't end up rolling around the boot floor because the built-in hooks stop your bags from falling over. Fragile and unstable objects stay safe, supported by the optional load organiser which divides up the boot floor into compartments.