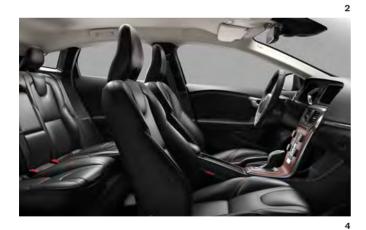

# THE SWEDISH TOUCH OF LUXURY.

We created the V40 Inscription to meet your expectations of Swedish luxury. It's a personal expression that allows you to indulge yourself with genuine materials, fine craftsmanship and timeless Scandinavian design.

Distinctive exterior design cues enhance the luxurious look and feel of the V40, while the meticulously crafted interior creates a

lounge-like ambience. The V40 Inscription epitomises our proud heritage of human-centric design. And when it comes to intelligent luxury imbued with distinctive style and fresh thinking, the V40 Inscription is in a class of its own – just like you.

**T3 | Inscription** 723 Denim Blue metallic | 17" Sarpas Silver Diamond Cut alloy wheels

Inscription is Volvo V40 in its most luxurious guise. Distinctive exterior design cues such as the front grille with chrome strips combined with the bright decor side window trim and the stylish 17-inch aluminium wheels in Diamond Cut design enhance the car's timeless Scandinavian design. And contributing to the dynamic look of your car while optimising your vision in the dark, the V40 Inscription also includes our signature design LED illuminated headlights. And adding the IntelliSafe Pro Pack including our innovative active high beam technology, you can stay on high beam all the time When another car approaches from the opposite direction, the system prevents dazzling the other driver by automatically flicking from high beam to low beam and back to high beam again – adding to both your safety and convenience.

Inside, the well-appointed theme continues with authentic, finely crafted materials that create a lounge-like atmosphere of sumptuous wellbeing. An interior ambience that is further enhanced by the Milled Aluminium decor inlays, the Inscription tread plates in bright chrome finish. As driver, you can lean back in the smooth leather seat and enjoy the intuitive view of the digital driver display with three graphic modes to choose from. And adding to your relaxed comfort, the front centre armrest can be adjusted to your demands.