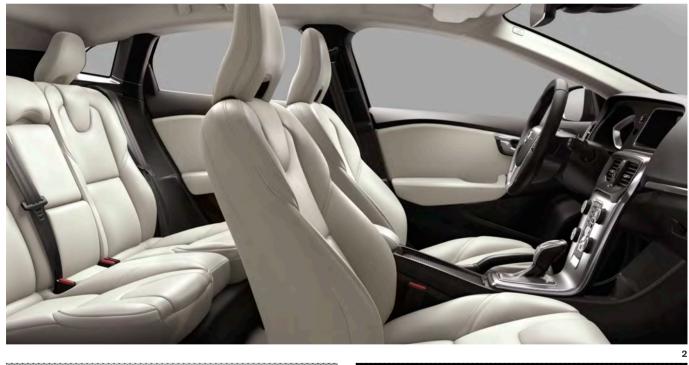

### TRAVEL IN STYLE AND COMFORT.

**Step inside and** experience a distinctive, modern interior, mixing the best of Scandinavian design with Volvo Cars' renowned comfort.

It starts with the seats. Sculpted seat bolsters support and surround you, wherever you are sitting. Rear passengers also benefit from the option of heated seats.

Natural light is a Volvo Cars' obsession – it makes people happy, and the V40 makes the most of all the natural light available. You're welcomed by a bright, airy interior and a feeling of space that can be enhanced by the optional full-length panoramic glass roof. Even the rear-view mirror, with its frameless design, contributes to the overall feeling of light and space. When the night falls the optional adjustable cabin lighting allows you to select one of the seven colour modes to your mood. The illuminated gear selector adds depth, lighting up the shift pattern.

It's beautiful but the cabin is also practical. We've made sure that you always have places to store the items that can clutter a car interior. There's a pen holder, a sunglasses compartment and a drained compartment for the ice scraper. Shopping won't end up rolling around the boot floor because the built-in hooks stop your bags from falling over. Fragile and unstable objects stay safe, supported by the optional load organiser which divides up the boot floor into compartments.