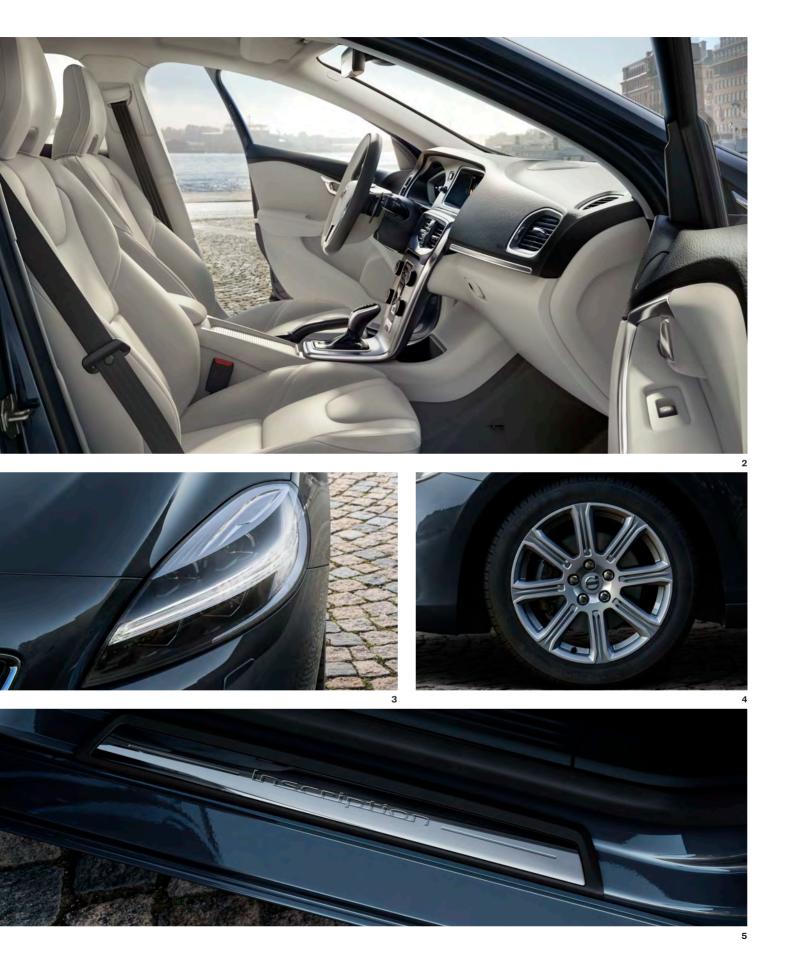

### TAKE YOUR HOME WITH YOU.

**The V40 is** inspired by the things that make Swedish interior design so welcoming and inclusive – comfort, light and the best of natural materials and craftsmanship.

From the moment you open the door you are welcomed by a cabin full of light and space. A place where you are surrounded by innovation and designed to ensure that you enjoy every journey.

Craftsmanship is a crucial element in Volvo Cars' design and it is reflected in the way we use materials in the V40. Fine-quality leather with beautiful stitching adds detail without cluttering the overall effect.

By making the most of natural light and softly illuminating the cabin we've completed the picture. This is an interior that will leave you feeling relaxed and soothed. It's your home away from home.

VOLVO V40

### TRAVEL IN STYLE AND COMFORT.

**Step inside and** experience a distinctive, modern interior, mixing the best of Scandinavian design with Volvo Cars' renowned comfort.

It starts with the seats. Sculpted seat bolsters support and surround you, wherever you are sitting. Rear passengers also benefit from the option of heated seats.

Natural light is a Volvo Cars' obsession – it makes people happy, and the V40 makes the most of all the natural light available. You're welcomed by a bright, airy interior and a feeling of space that can be enhanced by the optional full-length panoramic glass roof. Even the rear-view mirror, with its frameless design, contributes to the overall feeling of light and space. When the night falls the optional adjustable cabin lighting allows you to select one of the seven colour modes to your mood. The illuminated gear selector adds depth, lighting up the shift pattern.

It's beautiful but the cabin is also practical. We've made sure that you always have places to store the items that can clutter a car interior. There's a pen holder, a sunglasses compartment and a drained compartment for the ice scraper. Shopping won't end up rolling around the boot floor because the built-in hooks stop your bags from falling over. Fragile and unstable objects stay safe, supported by the optional load organiser which divides up the boot floor into compartments.