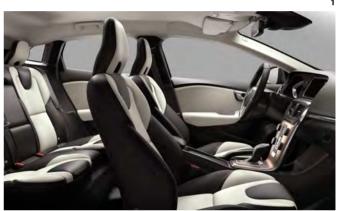

Textile/T-Tec Blond City Weave in Charcoal Blond interior P926 | Black Grid Aluminium decor

### TRAVEL IN STYLE AND COMFORT.

**Step inside and** experience a distinctive, modern interior, mixing the best of Scandinavian design with Volvo Cars' renowned comfort.

It starts with the seats. Sculpted seat bolsters support and surround you, wherever you are sitting. Rear passengers also benefit from the option of heated seats.

Natural light is a Volvo Cars' obsession – it makes people happy, and the V40 makes the most of all the natural light available. You're welcomed by a bright, airy interior and a feeling of space that can be enhanced by the optional full-length panoramic glass roof. Even the rear-view mirror, with its frameless design, contributes to the overall feeling of light and space. When the night falls the optional adjustable cabin lighting allows you to select one of the seven colour modes to your mood. The illuminated gear selector adds depth, lighting up the shift pattern.

It's beautiful but the cabin is also practical. We've made sure that you always have places to store the items that can clutter a car interior. There's a pen holder, a sunglasses compartment and a drained compartment for the ice scraper. Shopping won't end up rolling around the boot floor because the built-in hooks stop your bags from falling over. Fragile and unstable objects stay safe, supported by the optional load organiser which divides up the boot floor into compartments.