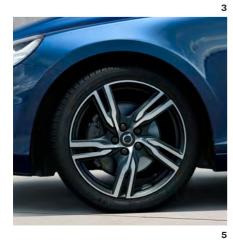

R-Design is Volvo V40 in smart designer sports gear – it's all about a performance-inspired look and feel, both inside and out. It's a truly eye-catching expression with sporty exterior design cues, such as its own distinctive grille, front spoiler, Bright Silver matt finish door mirror caps and striking 17-inch or 18-inch alloy wheels. At the back, prominent chrome dual end pipes and motorsport style rear diffuser add the perfect finishing touch.

lxion IV, 7.5×18" Matt Black Diamond Cut (Optional)

Ixion III, 7×17" Matt Black Diamond Cut (Standard V40 R-Design)

The exterior leaves no doubt about the intention of your V40 R-Design. The exterior colours are carefully selected to match the car's sporty character – each with its unique expression. For example, the new R-Design exclusive Bursting Blue metallic adds a techy, dynamic look that perfectly highlights the unique five-spoke R-Design wheels. Available in 17-inch, or 18-inch, these wheels give your V40 R-Design a superior road presence that puts your Volvo in a class of its own.