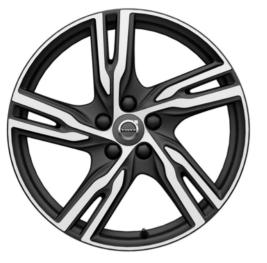

lxion IV, 7.5×18" Matt Black Diamond Cut (Optional)

Ixion III, 7×17" Matt Black Diamond Cut (Standard V40 R-Design)

The exterior leaves no doubt about the intention of your V40 R-Design. The exterior colours are carefully selected to match the car's sporty character – each with its unique expression. For example, the new R-Design exclusive Bursting Blue metallic adds a techy, dynamic look that perfectly highlights the unique five-spoke R-Design wheels. Available in 17-inch, or 18-inch, these wheels give your V40 R-Design a superior road presence that puts your Volvo in a class of its own.