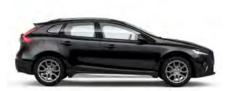

# THE SWEDISH TOUCH OF LUXURY.

We created the V40 Inscription to meet your expectations of Swedish luxury. It's a personal expression that allows you to indulge yourself with genuine materials, fine craftsmanship and timeless Scandinavian design.

**T3 | Inscription** 723 Denim Blue metallic | 17" Sarpas Silver Diamond Cut alloy wheels

Inscription is Volvo V40 in its most luxurious guise. Distinctive exterior design cues such as the front grille with chrome strips combined with the bright decor side window trim and the stylish 17-inch aluminium wheels in Diamond Cut design enhance the car's timeless Scandinavian design. And contributing to the dynamic look of your car while optimising your vision in the dark, the V40 Inscription also includes our signature design LED illuminated headlights. And adding the IntelliSafe Pro Pack including our innovative active high beam technology, you can stay on high beam all the time When another car approaches from the opposite direction, the system prevents dazzling the other driver by automatically flicking from high beam to low beam and back to high beam again – adding to both your safety and convenience.

1. Front grille with chrome detailing. 2. The smooth Leather upholstery completes the lounge-like experience inside the V40 Inscription. 3. The signature design LED illuminated headlights add to both look and vision. 4. V40 Inscription with Sarpas 17-inch wheels in Silver Diamond Cut design. 5. The unique instep plates in bright chrome finish welcome you as you enter your V40 Inscription.