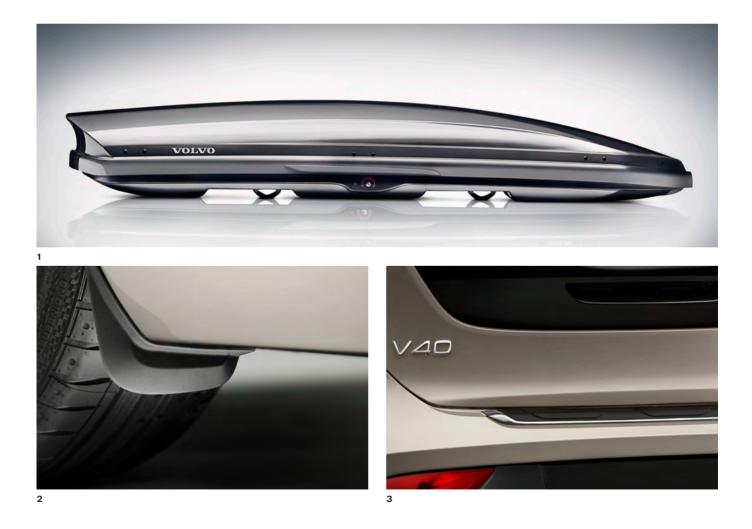

If you sometimes have to bring gear inside your car, our range of load accessories can give you a helping hand. A two-split steel grille folds separately with each rear seat backrest and provides a sturdy barrier between the load and passenger compartment. Add a fully covering dirt cover, and you can conveniently carry your dog. A reversible load compartment textile/rubber mat allows you to bring dirty stuff when needed yet maintaining an elegant appearance rest of the time. To help you organise and secure gear, bags and loose items, our load organiser with floor rails will help you divide the load compartment exactly as you want it. And if you need to carry sport equipment such as skis, bikes or a kayak, we have created a range of specially-designed load carriers that you conveniently fit on the roof of your V40.

<sup>1. &</sup>quot;Space Design" roof box. 2. Mud flaps front. 3. Deco trim, rear.

4. Steel grille and dirt cover. 5. Child seat, infant seat. 6. Ailos, 8×18" alloy wheels, Dark Grey matt Diamond Cut with Red decor, Dark Grey matt Diamond Cut with White decor or Dark Grey matt Diamond Cut with Lime Decor. 7. Load organiser mat. 8. Parcel shelf net.