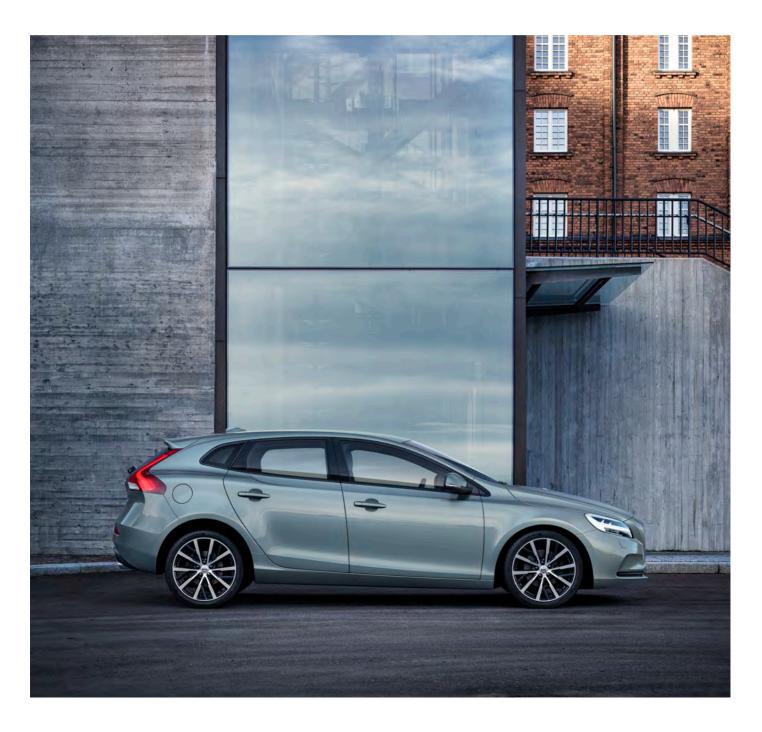

### YOUR PERFECT CITY COMPANION.

**The Volvo V40** is the compact hatchback that's perfectly suited for life in the city. With agile handling, interior versatility and smart technology to make your life easier, the V40 puts you in control of your journey, wherever it takes you.

The athletic body clothes an equally athletic chassis, packed with technology to deliver the ideal balance between comfort and response. Involving and refined, our Drive-E powertrains are designed to give you power without compromise, reducing fuel consumption and increasing control. And inside, you're surrounded by beautiful materials in a cabin designed for comfort and light.

From a city drive to a weekend away, every journey you make in the V40 is one to be enjoyed. It's the perfect companion for your life.

**Into every detail,** the V40's design is a fresh breeze of Scandinavian flair. The wide shoulder line sweeps back and up from the headlamps into the rear door, giving the car a strong, planted look. Its distinctive Scandinavian design reflects your individuality, while its agile nature is made clear by the car's sporty character. With signature design LED illuminated headlights you have a compact Volvo that makes a big impression. And the sculpted rear section with the distinctive tail lights and tail gate with black glass panel adds to the confident approach of your V40.

Clean, contemporary lines and a powerful, sporting character make the V40 a car to be enjoyed, every day.