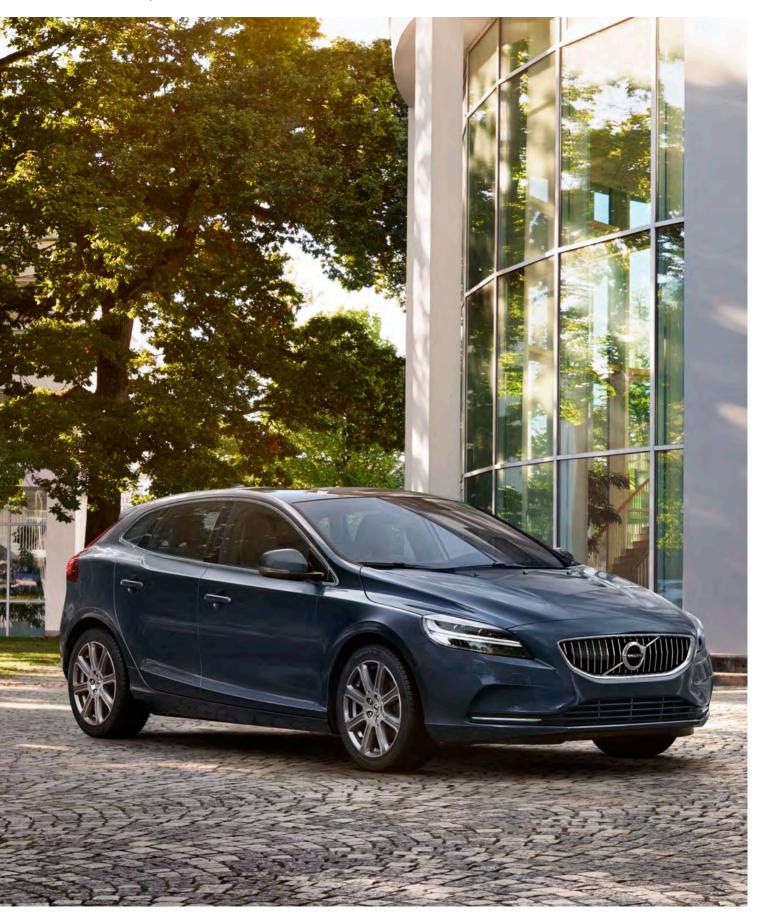

### YOUR PERFECT CITY COMPANION.

**The Volvo V40** is the compact hatchback that's perfectly suited for life in the city. With agile handling, interior versatility and smart technology to make your life easier, the V40 puts you in control of your journey, wherever it takes you.

The athletic body clothes an equally athletic chassis, packed with technology to deliver the ideal balance between comfort and response. Involving and refined, our Drive-E powertrains are designed to give you power without compromise, reducing fuel consumption and increasing control. And inside, you're surrounded by beautiful materials in a cabin designed for comfort and light.

From a city drive to a weekend away, every journey you make in the V40 is one to be enjoyed. It's the perfect companion for your life.

**Into every detail,** the V40's design is a fresh breeze of Scandinavian flair. The wide shoulder line sweeps back and up from the headlamps into the rear door, giving the car a strong, planted look. Its distinctive Scandinavian design reflects your individuality, while its agile nature is made clear by the car's sporty character. With signature design LED illuminated headlights you have a compact Volvo that makes a big impression. And the sculpted rear section with the distinctive tail lights and tail gate with black glass panel adds to the confident approach of your V40.

Clean, contemporary lines and a powerful, sporting character make the V40 a car to be enjoyed, every day.