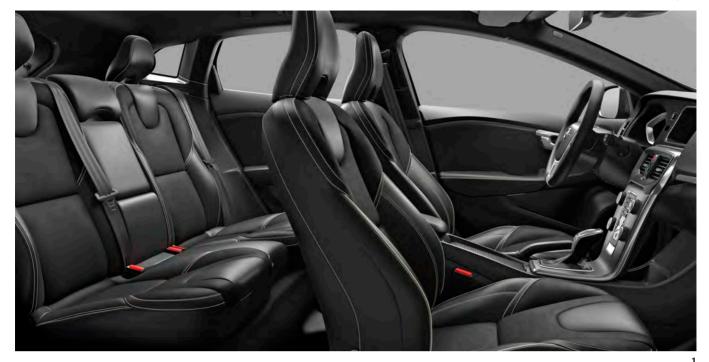

### TRAVEL IN STYLE AND COMFORT.

**Step inside and** experience a distinctive, modern interior, mixing the best of Scandinavian design with Volvo Cars' renowned comfort.

It starts with the seats. Sculpted seat bolsters support and surround you, wherever you are sitting. Rear passengers also benefit from the option of heated seats.

Natural light is a Volvo Cars' obsession – it makes people happy, and the V40 makes the most of all the natural light available. You're welcomed by a bright, airy interior and a feeling of space that can be enhanced by the optional full-length panoramic glass roof. Even the rear-view mirror, with its frameless design, contributes to the overall feeling of light and space. When the night falls the optional adjustable cabin lighting allows you to select one of the seven colour modes to your mood. The illuminated gear selector adds depth, lighting up the shift pattern.

It's beautiful but the cabin is also practical. We've made sure that you always have places to store the items that can clutter a car interior. There's a pen holder, a sunglasses compartment and a drained compartment for the ice scraper. Shopping won't end up rolling around the boot floor because the built-in hooks stop your bags from falling over. Fragile and unstable objects stay safe, supported by the optional load organiser which divides up the boot floor into compartments.