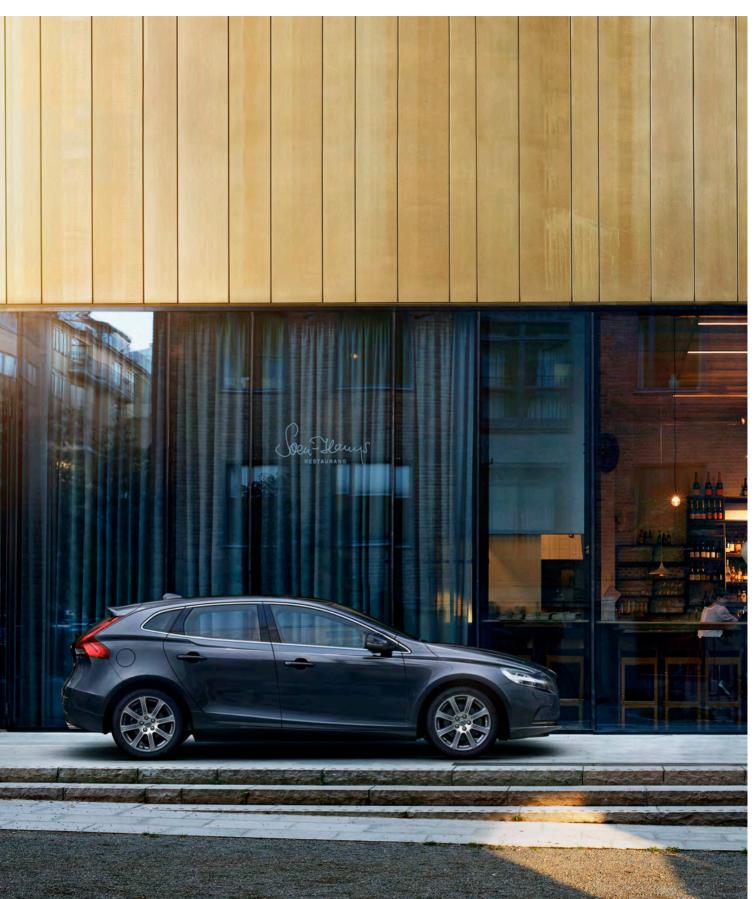

### TRAVEL IN STYLE AND COMFORT.

**Step inside and** experience a distinctive, modern interior, mixing the best of Scandinavian design with Volvo Cars' renowned comfort.

It starts with the seats. Sculpted seat bolsters support and surround you, wherever you are sitting. Rear passengers also benefit from the option of heated seats.

**T3 | R-Design** 720 Bursting Blue metallic