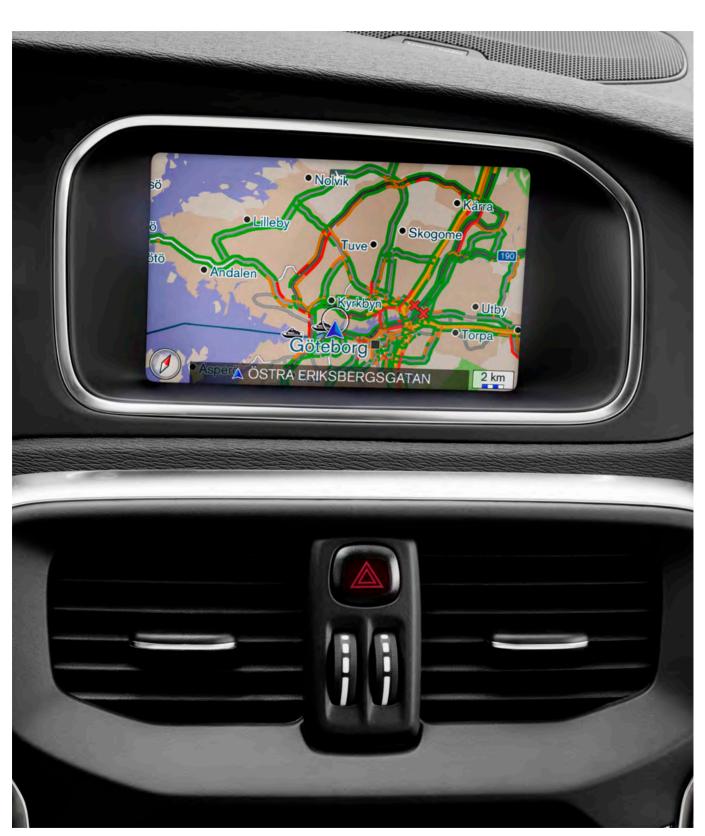

The centre display gives you intuitive control over functions such as climate, audio, phone, navigation and other in-car systems. And in front of you, our digital driver display keeps you informed and matches your driving style. Three display modes – Elegance, Eco and Performance – make it easy to adapt the instrument layout and interface to your preferences.

At the heart of your online world is Sensus Connect which turns your V40 into an internet-connected infotainment hub at the touch of a button. Voice control allows you to operate Sensus Connect without having to take your eyes off the road or your hands from the wheel. Call up music, find a radio station or have texts from your phone read to you as you drive.

**Intuitive control.** The optional Sensus Connect gives you a wide range of apps and functions that connect you with the world around you and make it easier to interact with your V40 and its functions. And by adding Sensus Navigation, you'll have instant access to integrated route guidance. Want to plan your journey remotely in the comfort of your home or office? Just use

your smartphone, tablet or laptop, and the destinations will be set when you get into your Volvo. The navigation system can even sync with your calendar to remind you of appointments and tell you how to get to them.