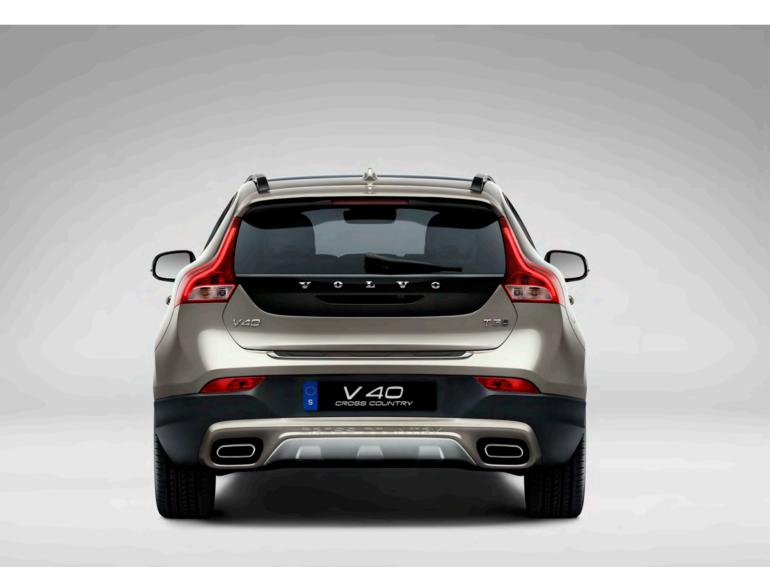

Your Volvo V40 Cross Country is as personal as the adventures you're going to enjoy in it. To begin with, we raised the ride height, which gives you a more commanding view of the way ahead – which is useful both in town and when you're in the countryside. Bigger challenges may call for bigger wheels too – several unique and expressive wheel designs are available in sizes up to 19-inches to enhance the rugged yet stylish look of your V40 Cross Country. Then we covered vulnerable areas with a durable black body kit to protect the nose and tail from stone chips. Add to this the confident Cross Country front grille and a front skid plate that connects visually with the side scuff plates, and you have the best of contemporary Scandinavian design, just with added attitude. The aerodynamically designed roof rails further enhance the distinctive character of your V40 Cross Country.

Metallah, 7.5 × 18" Black Diamond Cut (Optional Cross Country, standard Cross Country Pro)

Distinctive design elements such as the front and rear skid plates together with the side scuff plates in matt silver finish and the large wheels and black bodykit create the rugged yet stylish Cross Country look. The signature design LED headlights add an athletic, dynamic edge to design of your V40 Cross Country. Inspired by the Scandinavian nature, every tone of the exterior colour palette speaks of uniqueness, quality and charisma. And to top the experience, you have a range of specially-designed alloy wheels to choose from – exclusively for your V40 Cross Country.