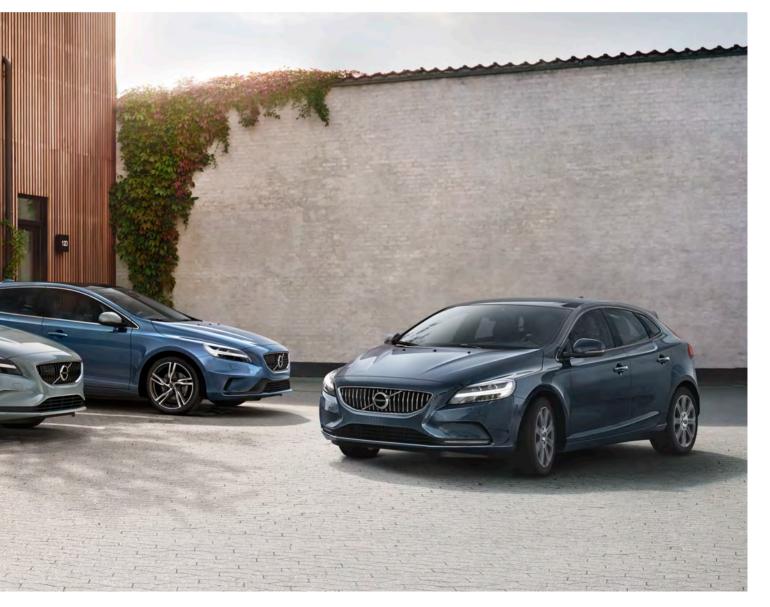

### YOUR PERFECT CITY COMPANION.

**The Volvo V40** is the compact hatchback that's perfectly suited for life in the city. With agile handling, interior versatility and smart technology to make your life easier, the V40 puts you in control of your journey, wherever it takes you.

The athletic body clothes an equally athletic chassis, packed with technology to deliver the ideal balance between comfort and response. Involving and refined, our Drive-E powertrains are designed to give you power without compromise, reducing fuel consumption and increasing control. And inside, you're surrounded by beautiful materials in a cabin designed for comfort and light.

From a city drive to a weekend away, every journey you make in the V40 is one to be enjoyed. It's the perfect companion for your life.

**Into every detail,** the V40's design is a fresh breeze of Scandinavian flair. The wide shoulder line sweeps back and up from the headlamps into the rear door, giving the car a strong, planted look. Its distinctive Scandinavian design reflects your individuality, while its agile nature is made clear by the car's sporty character. With signature design LED illuminated headlights you have a compact Volvo that makes a big impression. And the sculpted rear section with the distinctive tail lights and tail gate with black glass panel adds to the confident approach of your V40.