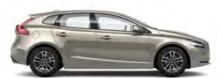

# THE SWEDISH TOUCH OF LUXURY.

We created the V40 Inscription to meet your expectations of Swedish luxury. It's a personal expression that allows you to indulge yourself with genuine materials, fine craftsmanship and timeless Scandinavian design.

Distinctive exterior design cues enhance the luxurious look and feel of the V40, while the meticulously crafted interior creates a

lounge-like ambience. The V40 Inscription epitomises our proud heritage of human-centric design. And when it comes to intelligent luxury imbued with distinctive style and fresh thinking, the V40 Inscription is in a class of its own – just like you.

**T3 | Inscription** 723 Denim Blue metallic | 17" Sarpas Silver Diamond Cut alloy wheels

Inscription is Volvo V40 in its most luxurious guise. Distinctive exterior design cues such as the front grille with chrome strips combined with the bright decor side window trim and the stylish 17-inch aluminium wheels in Diamond Cut design enhance the car's timeless Scandinavian design. And contributing to the dynamic look of your car while optimising your vision in the dark, the V40 Inscription also includes our signature design LED illuminated headlights. And adding the IntelliSafe Pro Pack including our innovative active high beam technology, you can stay on high beam all the time When another car approaches from the opposite direction, the system prevents dazzling the other driver by automatically flicking from high beam to low beam and back to high beam again – adding to both your safety and convenience.