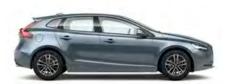

# THE SWEDISH TOUCH OF LUXURY.

We created the V40 Inscription to meet your expectations of Swedish luxury. It's a personal expression that allows you to indulge yourself with genuine materials, fine craftsmanship and timeless Scandinavian design.

Distinctive exterior design cues enhance the luxurious look and feel of the V40, while the meticulously crafted interior creates a

lounge-like ambience. The V40 Inscription epitomises our proud heritage of human-centric design. And when it comes to intelligent luxury imbued with distinctive style and fresh thinking, the V40 Inscription is in a class of its own – just like you.

**T3 | Inscription** 723 Denim Blue metallic | 17" Sarpas Silver Diamond Cut alloy wheels

Inscription is Volvo V40 in its most luxurious guise. Distinctive exterior design cues such as the front grille with chrome strips combined with the bright decor side window trim and the stylish 17-inch aluminium wheels in Diamond Cut design enhance the car's timeless Scandinavian design. And contributing to the dynamic look of your car while optimising your vision in the dark, the V40 Inscription also includes our signature design LED illuminated headlights. And adding the IntelliSafe Pro Pack including our innovative active high beam technology, you can stay on high beam all the time When another car approaches from the opposite direction, the system prevents dazzling the other driver by automatically flicking from high beam to low beam and back to high beam again – adding to both your safety and convenience.