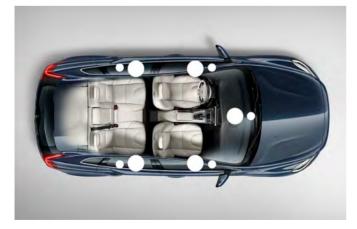

### YOUR PERFECT CITY COMPANION.

**The Volvo V40** is the compact hatchback that's perfectly suited for life in the city. With agile handling, interior versatility and smart technology to make your life easier, the V40 puts you in control of your journey, wherever it takes you.

The athletic body clothes an equally athletic chassis, packed with technology to deliver the ideal balance between comfort and response. Involving and refined, our Drive-E powertrains are designed to give you power without compromise, reducing fuel consumption and increasing control. And inside, you're surrounded by beautiful materials in a cabin designed for comfort and light.

From a city drive to a weekend away, every journey you make in the V40 is one to be enjoyed. It's the perfect companion for your life.

**Into every detail,** the V40's design is a fresh breeze of Scandinavian flair. The wide shoulder line sweeps back and up from the headlamps into the rear door, giving the car a strong, planted look. Its distinctive Scandinavian design reflects your individuality, while its agile nature is made clear by the car's sporty character. With signature design LED illuminated headlights you have a compact Volvo that makes a big impression. And the sculpted rear section with the distinctive tail lights and tail gate with black glass panel adds to the confident approach of your V40.