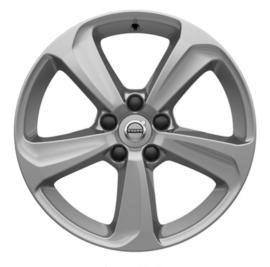

Keid, 7×17" Silver (Standard V40 Cross Country)

614 Ice White

707 Inscription Crystal White pearl

**711** Bright Silver metallic

**477** Inscription Electric Silver metallic

621 Amazon Blue

721 Mussel Blue metallic