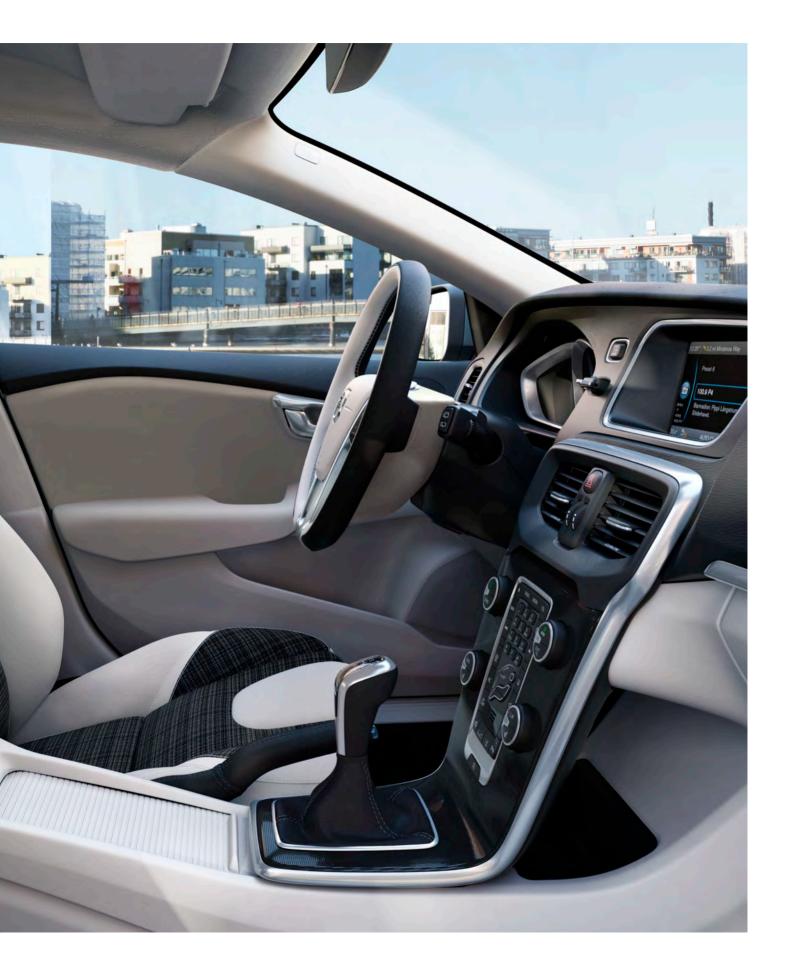

### TRAVEL IN STYLE AND COMFORT.

**Step inside and** experience a distinctive, modern interior, mixing the best of Scandinavian design with Volvo Cars' renowned comfort.

It starts with the seats. Sculpted seat bolsters support and surround you, wherever you are sitting. Rear passengers also benefit from the option of heated seats.

Natural light is a Volvo Cars' obsession – it makes people happy, and the V40 makes the most of all the natural light available. You're welcomed by a bright, airy interior and a feeling of space that can be enhanced by the optional full-length panoramic glass roof. Even the rear-view mirror, with its frameless design, contributes to the overall feeling of light and space. When the night falls the optional adjustable cabin lighting allows you to select one of the seven colour modes to your mood. The illuminated gear selector adds depth, lighting up the shift pattern.

It's beautiful but the cabin is also practical. We've made sure that you always have places to store the items that can clutter a car interior. There's a pen holder, a sunglasses compartment and a drained compartment for the ice scraper. Shopping won't end up rolling around the boot floor because the built-in hooks stop your bags from falling over. Fragile and unstable objects stay safe, supported by the optional load organiser which divides up the boot floor into compartments.

### STAY CONNECTED AND IN COMMAND.

We create technology to serve you and make life easier. Everything that's complicated or doesn't add to your experience, is simply removed.

You control your Volvo intuitively and with ease. And seamlessly connected with the car and the world around you, you're in command of every aspect of your journey.

The centre display gives you intuitive control over functions such as climate, audio, phone, navigation and other in-car systems. And in front of you, our digital driver display keeps you informed and matches your driving style. Three display modes – Elegance, Eco and Performance – make it easy to adapt the instrument layout and interface to your preferences.