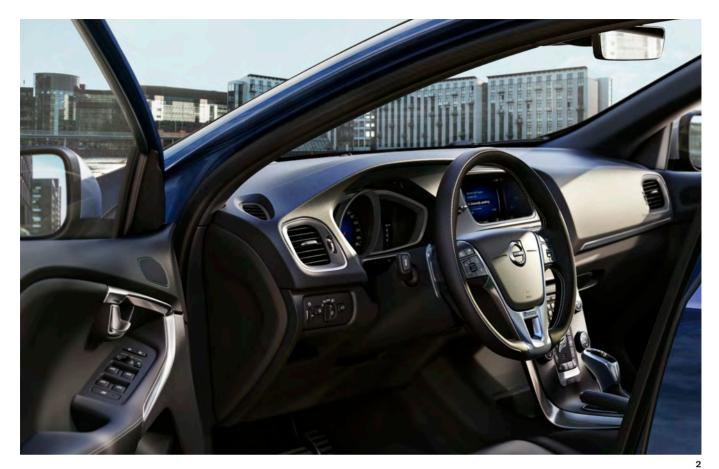

### TRAVEL IN STYLE AND COMFORT.

**Step inside and** experience a distinctive, modern interior, mixing the best of Scandinavian design with Volvo Cars' renowned comfort.

It starts with the seats. Sculpted seat bolsters support and surround you, wherever you are sitting. Rear passengers also benefit from the option of heated seats.

Natural light is a Volvo Cars' obsession – it makes people happy, and the V40 makes the most of all the natural light available. You're welcomed by a bright, airy interior and a feeling of space that can be enhanced by the optional full-length panoramic glass roof. Even the rear-view mirror, with its frameless design, contributes to the overall feeling of light and space. When the night falls the optional adjustable cabin lighting allows you to select one of the seven colour modes to your mood. The illuminated gear selector adds depth, lighting up the shift pattern.

It's beautiful but the cabin is also practical. We've made sure that you always have places to store the items that can clutter a car interior. There's a pen holder, a sunglasses compartment and a drained compartment for the ice scraper. Shopping won't end up rolling around the boot floor because the built-in hooks stop your bags from falling over. Fragile and unstable objects stay safe, supported by the optional load organiser which divides up the boot floor into compartments.

The centre display gives you intuitive control over functions such as climate, audio, phone, navigation and other in-car systems. And in front of you, our digital driver display keeps you informed and matches your driving style. Three display modes – Elegance, Eco and Performance – make it easy to adapt the instrument layout and interface to your preferences.

At the heart of your online world is Sensus Connect which turns your V40 into an internet-connected infotainment hub at the touch of a button. Voice control allows you to operate Sensus Connect without having to take your eyes off the road or your hands from the wheel. Call up music, find a radio station or have texts from your phone read to you as you drive.