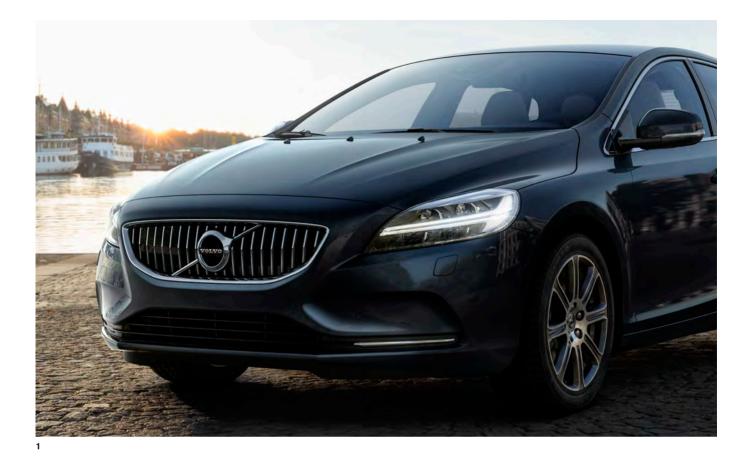

### YOUR PERFECT CITY COMPANION.

**The Volvo V40** is the compact hatchback that's perfectly suited for life in the city. With agile handling, interior versatility and smart technology to make your life easier, the V40 puts you in control of your journey, wherever it takes you.

The athletic body clothes an equally athletic chassis, packed with technology to deliver the ideal balance between comfort and response. Involving and refined, our Drive-E powertrains are designed to give you power without compromise, reducing fuel consumption and increasing control. And inside, you're surrounded by beautiful materials in a cabin designed for comfort and light.

From a city drive to a weekend away, every journey you make in the V40 is one to be enjoyed. It's the perfect companion for your life.

**Into every detail,** the V40's design is a fresh breeze of Scandinavian flair. The wide shoulder line sweeps back and up from the headlamps into the rear door, giving the car a strong, planted look. Its distinctive Scandinavian design reflects your individuality, while its agile nature is made clear by the car's sporty character. With signature design LED illuminated headlights you have a compact Volvo that makes a big impression. And the sculpted rear section with the distinctive tail lights and tail gate with black glass panel adds to the confident approach of your V40.