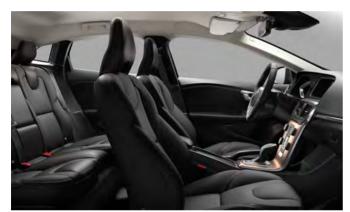

### TRAVEL IN STYLE AND COMFORT.

**Step inside and** experience a distinctive, modern interior, mixing the best of Scandinavian design with Volvo Cars' renowned comfort.

It starts with the seats. Sculpted seat bolsters support and surround you, wherever you are sitting. Rear passengers also benefit from the option of heated seats.

Natural light is a Volvo Cars' obsession – it makes people happy, and the V40 makes the most of all the natural light available. You're welcomed by a bright, airy interior and a feeling of space that can be enhanced by the optional full-length panoramic glass roof. Even the rear-view mirror, with its frameless design, contributes to the overall feeling of light and space. When the night falls the optional adjustable cabin lighting allows you to select one of the seven colour modes to your mood. The illuminated gear selector adds depth, lighting up the shift pattern.

It's beautiful but the cabin is also practical. We've made sure that you always have places to store the items that can clutter a car interior. There's a pen holder, a sunglasses compartment and a drained compartment for the ice scraper. Shopping won't end up rolling around the boot floor because the built-in hooks stop your bags from falling over. Fragile and unstable objects stay safe, supported by the optional load organiser which divides up the boot floor into compartments.