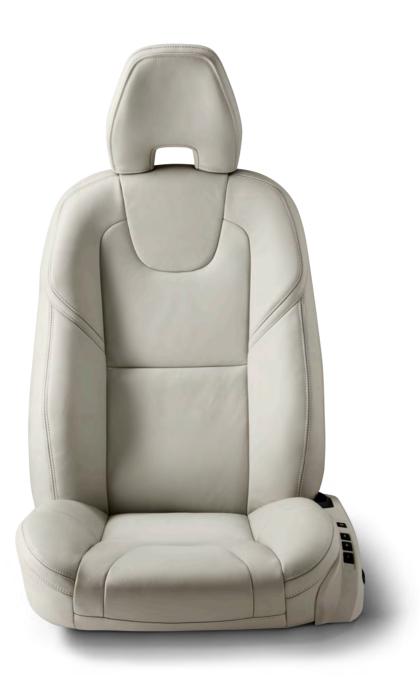

### TRAVEL IN STYLE AND COMFORT.

**Step inside and** experience a distinctive, modern interior, mixing the best of Scandinavian design with Volvo Cars' renowned comfort.

It starts with the seats. Sculpted seat bolsters support and surround you, wherever you are sitting. Rear passengers also benefit from the option of heated seats.

Natural light is a Volvo Cars' obsession – it makes people happy, and the V40 makes the most of all the natural light available. You're welcomed by a bright, airy interior and a feeling of space that can be enhanced by the optional full-length panoramic glass roof. Even the rear-view mirror, with its frameless design, contributes to the overall feeling of light and space. When the night falls the optional adjustable cabin lighting allows you to select one of the seven colour modes to your mood. The illuminated gear selector adds depth, lighting up the shift pattern.