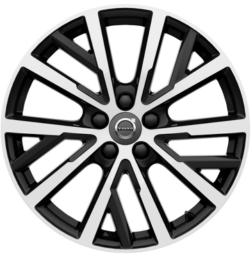

### V40 CROSS COUNTRY PRO

Includes Cross Country equipment level plus the following:

18" Metallah alloy wheels | Glossy black around side windows | Leather upholstery | Sliding armrest front (tunnel console) | Sensus Navigation | Rear Park Camera | Cruise control | Active TFT Driver Display

Metallah, 7.5 × 18" Black Diamond Cut (Optional Cross Country, standard Cross Country Pro)

Distinctive design elements such as the front and rear skid plates together with the side scuff plates in matt silver finish and the large wheels and black bodykit create the rugged yet stylish Cross Country look. The signature design LED headlights add an athletic, dynamic edge to design of your V40 Cross Country. Inspired by the Scandinavian nature, every tone of the exterior colour palette speaks of uniqueness, quality and charisma. And to top the experience, you have a range of specially-designed alloy wheels to choose from – exclusively for your V40 Cross Country.