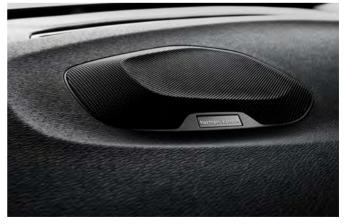

### SOUNDS AMAZING, WHEREVER YOU ARE HEADING.

**Giving you the** best listening experience whichever seat you are in, the V40 is available with Premium Sound by Harman Kardon<sup>®</sup>, makers of high quality audio equipment. With up to 10 speakers and advanced sound enhancement software you will enjoy the highest sound quality, every time.

**The perfect sound** for a perfect ride. When driving a Volvo you'll experience how design, materials, colours and sound appeal to all your senses, with you at the centre. That's why we at Volvo Cars and the engineers at Harman Kardon® worked so closely to create a tailor-made sound system for your V40: Premium Sound by Harman Kardon®. The 10 Premium Sound loudspeakers together with the ample power of a  $5 \times 130W$  digital amplifier and advanced sound processing technology provide a brilliant, authentic sound wherever you're seated –

we've even adapted the door design to enhance your listening experience. The result is a rich sound with crystal clear highs, powerful bass and low-distortion midranges that remain reliably rich and consistently smooth even at the deepest of frequencies – always with focus on the soul of music. As well as this high-end package there are also High Performance sound system, which delivers a crisp, natural sound at a quality that's rare in their respective class.