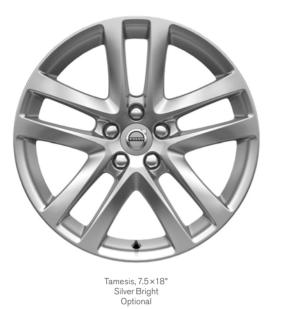

Narvi, 7×18" Black/Diamond Cut Optional

Providing a wide range of exterior colours and wheels, the Volvo V40 allows you to create a car that's really you. The Momentum comes with 16" alloy wheels, or you can upgrade the appearance with larger 17-inch or 18-inch wheels. The exterior colour you choose has a

Narvi, 7×18" Black/Diamond Cut Optional

The V40 Inscription exterior with its distinctive design touches is an expression of modern Swedish luxury. The exterior colour palette

allows you to create the V40 Inscription that best reflects your style

lxion IV, 7.5×18" Matt Black Diamond Cut (Optional)

Ixion III, 7×17" Matt Black Diamond Cut (Standard V40 R-Design)

The exterior leaves no doubt about the intention of your V40 R-Design. The exterior colours are carefully selected to match the car's sporty character – each with its unique expression. For example, the new R-Design exclusive Bursting Blue metallic adds a techy, dynamic look that perfectly highlights the unique five-spoke R-Design wheels. Available in 17-inch, or 18-inch, these wheels give your V40 R-Design a superior road presence that puts your Volvo in a class of its own.