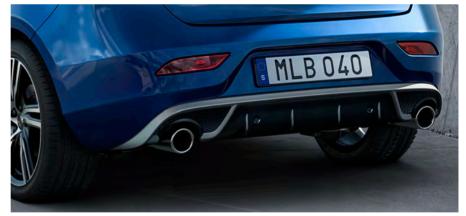

R-Design is Volvo V40 in smart designer sports gear – it's all about a performance-inspired look and feel, both inside and out. It's a truly eye-catching expression with sporty exterior design cues, such as its own distinctive grille, front spoiler, Bright Silver matt finish door mirror caps and striking 17-inch or 18-inch alloy wheels. At the back, prominent chrome dual end pipes and motorsport style rear diffuser add the perfect finishing touch.

The R-Design front with the LED illuminated headlights with active bending lights (optional).
The seats with unique Nubuck Textile/Perforated Leather upholstery and contrasting stitching for a sporty touch. The R-Design interior featuring R-Design leather-clad steering wheel, digital driver display in R-Design mode, illuminated gear knob gearshift paddes (optional), leather gear shifter gaiter, Stealth aluminium decor inlays and sport aluminium pedals.
The stylish R-Design tread plates in Silk Metal finish greet you onboard.
The rear diffuser and dual integrated tailpipes for a distinctive road presence.
The 17-inch Ixion III Matt Black or 18-inch Ixion IV Matt Black R-Design alloy wheels (shown) for the ultimate R-Design experience.
The V40 R-Design is available with all powertrains.