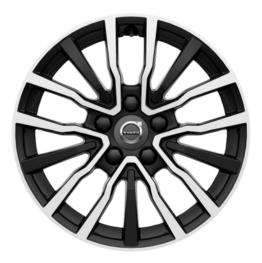

Narvi, 7×18" Black/Diamond Cut Optional

Providing a wide range of exterior colours and wheels, the Volvo V40 allows you to create a car that's really you. The Momentum comes with 16" alloy wheels, or you can upgrade the appearance with larger 17-inch or 18-inch wheels. The exterior colour you choose has a

lxion IV, 7.5×18" Matt Black Diamond Cut (Optional)

Ixion III, 7×17" Matt Black Diamond Cut (Standard V40 R-Design)

The exterior leaves no doubt about the intention of your V40 R-Design. The exterior colours are carefully selected to match the car's sporty character – each with its unique expression. For example, the new R-Design exclusive Bursting Blue metallic adds a techy, dynamic look that perfectly highlights the unique five-spoke R-Design wheels. Available in 17-inch, or 18-inch, these wheels give your V40 R-Design a superior road presence that puts your Volvo in a class of its own.