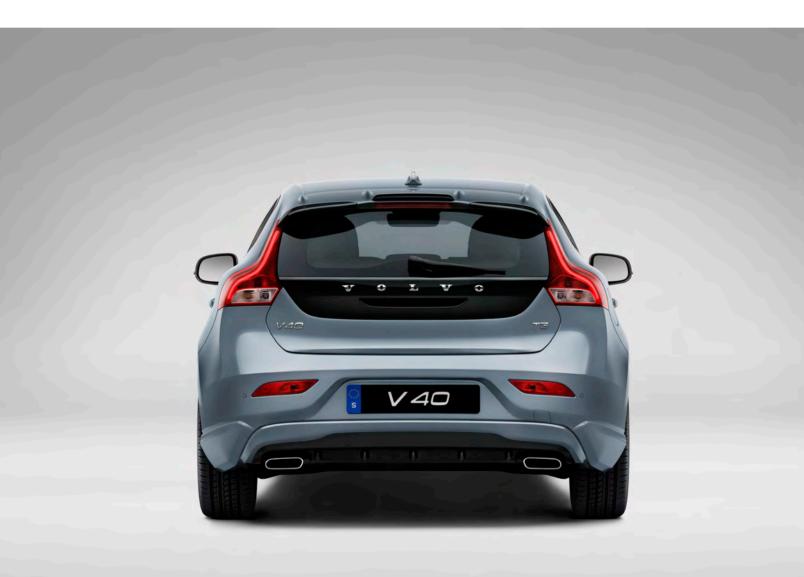

From a city drive to a weekend away, every journey you make in the V40 is one to be enjoyed. It's the perfect companion for your life.

**Into every detail,** the V40's design is a fresh breeze of Scandinavian flair. The wide shoulder line sweeps back and up from the headlamps into the rear door, giving the car a strong, planted look. Its distinctive Scandinavian design reflects your individuality, while its agile nature is made clear by the car's sporty character. With signature design LED illuminated headlights you have a compact Volvo that makes a big impression. And the sculpted rear section with the distinctive tail lights and tail gate with black glass panel adds to the confident approach of your V40.