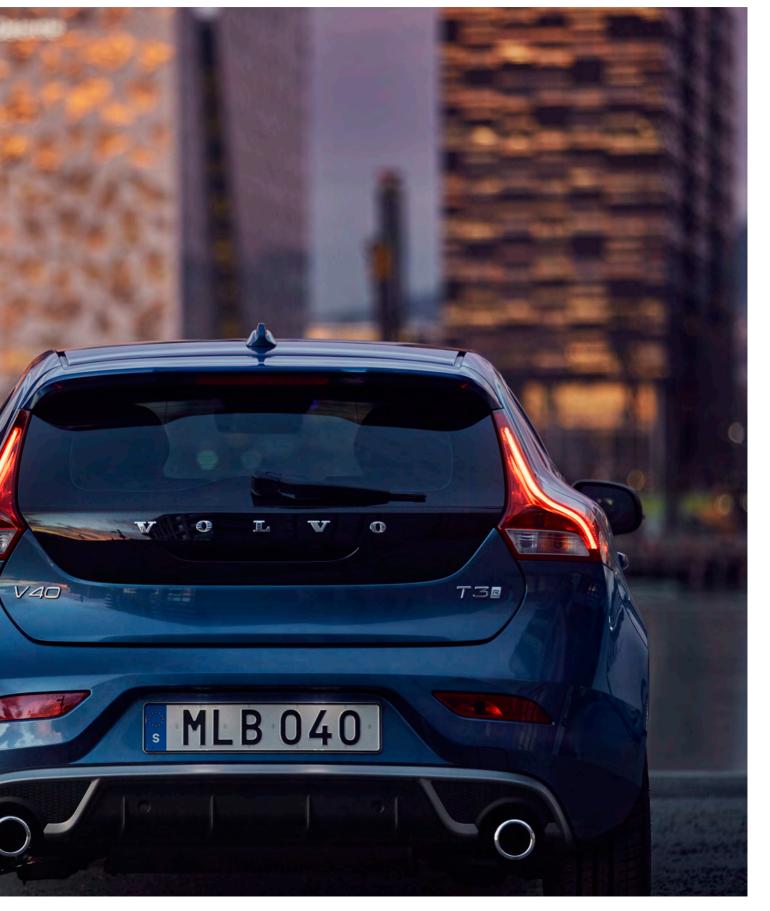

From a city drive to a weekend away, every journey you make in the V40 is one to be enjoyed. It's the perfect companion for your life.

**Into every detail,** the V40's design is a fresh breeze of Scandinavian flair. The wide shoulder line sweeps back and up from the headlamps into the rear door, giving the car a strong, planted look. Its distinctive Scandinavian design reflects your individuality, while its agile nature is made clear by the car's sporty character. With signature design LED illuminated headlights you have a compact Volvo that makes a big impression. And the sculpted rear section with the distinctive tail lights and tail gate with black glass panel adds to the confident approach of your V40.

Clean, contemporary lines and a powerful, sporting character make the V40 a car to be enjoyed, every day.