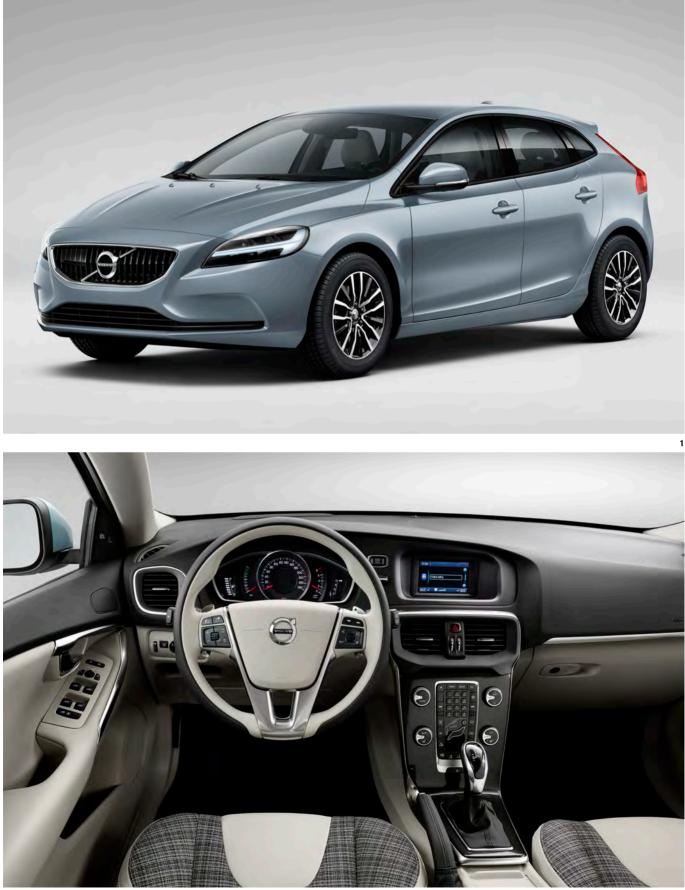

### TRAVEL IN STYLE AND COMFORT.

**Step inside and** experience a distinctive, modern interior, mixing the best of Scandinavian design with Volvo Cars' renowned comfort.

It starts with the seats. Sculpted seat bolsters support and surround you, wherever you are sitting. Rear passengers also benefit from the option of heated seats.

Natural light is a Volvo Cars' obsession – it makes people happy, and the V40 makes the most of all the natural light available. You're welcomed by a bright, airy interior and a feeling of space that can be enhanced by the optional full-length panoramic glass roof. Even the rear-view mirror, with its frameless design, contributes to the overall feeling of light and space. When the night falls the optional adjustable cabin lighting allows you to select one of the seven colour modes to your mood. The illuminated gear selector adds depth, lighting up the shift pattern.

It's beautiful but the cabin is also practical. We've made sure that you always have places to store the items that can clutter a car interior. There's a pen holder, a sunglasses compartment and a drained compartment for the ice scraper. Shopping won't end up rolling around the boot floor because the built-in hooks stop your bags from falling over. Fragile and unstable objects stay safe, supported by the optional load organiser which divides up the boot floor into compartments.

### STAY CONNECTED AND IN COMMAND.

We create technology to serve you and make life easier. Everything that's complicated or doesn't add to your experience, is simply removed.

You control your Volvo intuitively and with ease. And seamlessly connected with the car and the world around you, you're in command of every aspect of your journey.

The centre display gives you intuitive control over functions such as climate, audio, phone, navigation and other in-car systems. And in front of you, our digital driver display keeps you informed and matches your driving style. Three display modes – Elegance, Eco and Performance – make it easy to adapt the instrument layout and interface to your preferences.