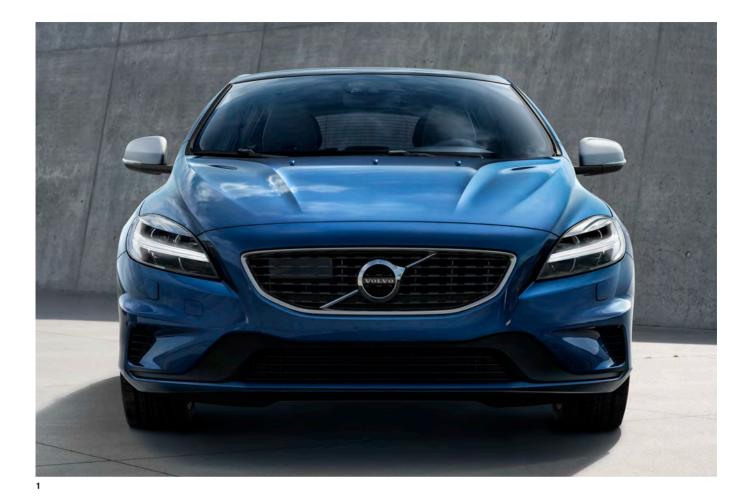

From a city drive to a weekend away, every journey you make in the V40 is one to be enjoyed. It's the perfect companion for your life.

**Into every detail,** the V40's design is a fresh breeze of Scandinavian flair. The wide shoulder line sweeps back and up from the headlamps into the rear door, giving the car a strong, planted look. Its distinctive Scandinavian design reflects your individuality, while its agile nature is made clear by the car's sporty character. With signature design LED illuminated headlights you have a compact Volvo that makes a big impression. And the sculpted rear section with the distinctive tail lights and tail gate with black glass panel adds to the confident approach of your V40.