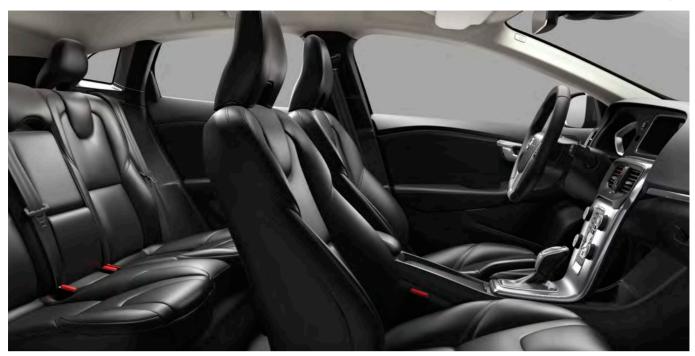

### TAKE YOUR HOME WITH YOU.

**The V40 is** inspired by the things that make Swedish interior design so welcoming and inclusive – comfort, light and the best of natural materials and craftsmanship.

From the moment you open the door you are welcomed by a cabin full of light and space. A place where you are surrounded by innovation and designed to ensure that you enjoy every journey.

Craftsmanship is a crucial element in Volvo Cars' design and it is reflected in the way we use materials in the V40. Fine-quality leather with beautiful stitching adds detail without cluttering the overall effect.

By making the most of natural light and softly illuminating the cabin we've completed the picture. This is an interior that will leave you feeling relaxed and soothed. It's your home away from home.

VOLVO V40

### TRAVEL IN STYLE AND COMFORT.

**Step inside and** experience a distinctive, modern interior, mixing the best of Scandinavian design with Volvo Cars' renowned comfort.

It starts with the seats. Sculpted seat bolsters support and surround you, wherever you are sitting. Rear passengers also benefit from the option of heated seats.