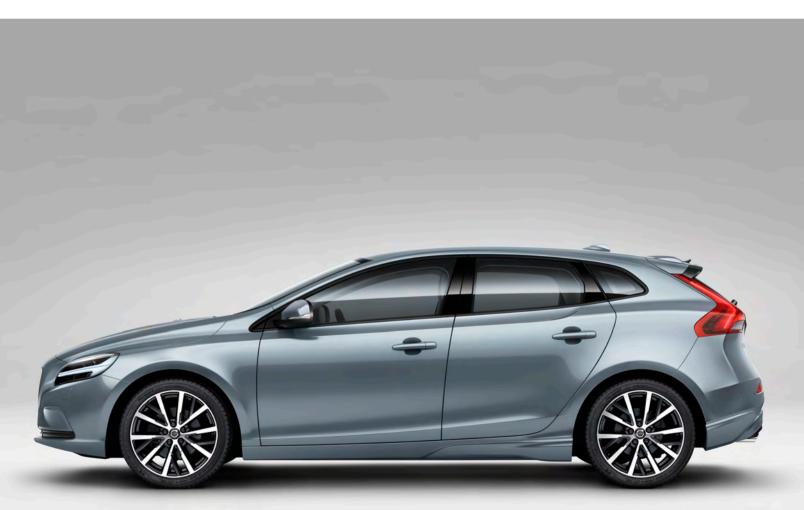

### YOUR PERFECT CITY COMPANION.

**The Volvo V40** is the compact hatchback that's perfectly suited for life in the city. With agile handling, interior versatility and smart technology to make your life easier, the V40 puts you in control of your journey, wherever it takes you.

The athletic body clothes an equally athletic chassis, packed with technology to deliver the ideal balance between comfort and response. Involving and refined, our Drive-E powertrains are designed to give you power without compromise, reducing fuel consumption and increasing control. And inside, you're surrounded by beautiful materials in a cabin designed for comfort and light.

From a city drive to a weekend away, every journey you make in the V40 is one to be enjoyed. It's the perfect companion for your life.

**Into every detail,** the V40's design is a fresh breeze of Scandinavian flair. The wide shoulder line sweeps back and up from the headlamps into the rear door, giving the car a strong, planted look. Its distinctive Scandinavian design reflects your individuality, while its agile nature is made clear by the car's sporty character. With signature design LED illuminated headlights you have a compact Volvo that makes a big impression. And the sculpted rear section with the distinctive tail lights and tail gate with black glass panel adds to the confident approach of your V40.

Clean, contemporary lines and a powerful, sporting character make the V40 a car to be enjoyed, every day.