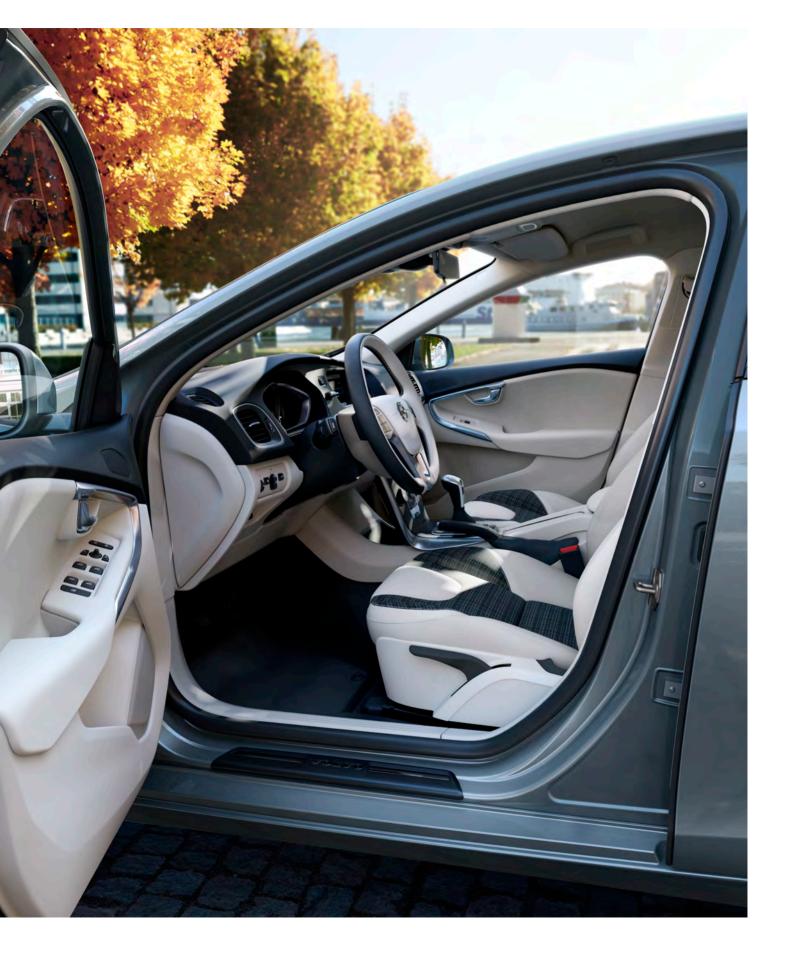

### TAKE YOUR HOME WITH YOU.

**The V40 is** inspired by the things that make Swedish interior design so welcoming and inclusive – comfort, light and the best of natural materials and craftsmanship.

From the moment you open the door you are welcomed by a cabin full of light and space. A place where you are surrounded by innovation and designed to ensure that you enjoy every journey.

Craftsmanship is a crucial element in Volvo Cars' design and it is reflected in the way we use materials in the V40. Fine-quality leather with beautiful stitching adds detail without cluttering the overall effect.

By making the most of natural light and softly illuminating the cabin we've completed the picture. This is an interior that will leave you feeling relaxed and soothed. It's your home away from home.

VOLVO V40