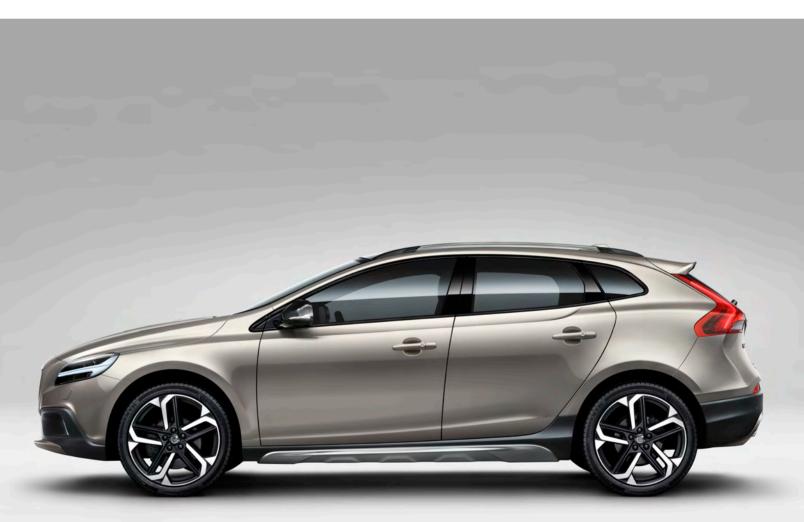

# VOLVO V40 CROSS COUNTRY. READY FOR YOUR ADVENTURE.

The Volvo V40 Cross Country gives you even more potential for adventure and fun in the city and beyond. It has the versatility to fit in with your active lifestyle. Yet it also got the agility to really inject some fun into your driving, and its looks will make you stand out from the crowd.

Rugged design cues and larger wheels reveal a stylish yet outdoorsy personality – the exterior leaves no doubts about the intentions of this unique Volvo. A higher seating position and a capable chassis put you in control – you can enjoy an entertaining drive, wherever your adventures take you. Equally at home on the city streets as on more demanding roads, the V40 Cross Country opens up a world of destinations. And combining distinctive Scandinavian design with intuitive technology, the V40 Cross Country is the tough, durable and stylish partner for your urban adventures.

Your Volvo V40 Cross Country is as personal as the adventures you're going to enjoy in it. To begin with, we raised the ride height, which gives you a more commanding view of the way ahead – which is useful both in town and when you're in the countryside. Bigger challenges may call for bigger wheels too – several unique and expressive wheel designs are available in sizes up to 19-inches to enhance the rugged yet stylish look of your V40 Cross Country. Then we covered vulnerable areas with a durable black body kit to protect the nose and tail from stone chips. Add to this the confident Cross Country front grille and a front skid plate that connects visually with the side scuff plates, and you have the best of contemporary Scandinavian design, just with added attitude. The aerodynamically designed roof rails further enhance the distinctive character of your V40 Cross Country.