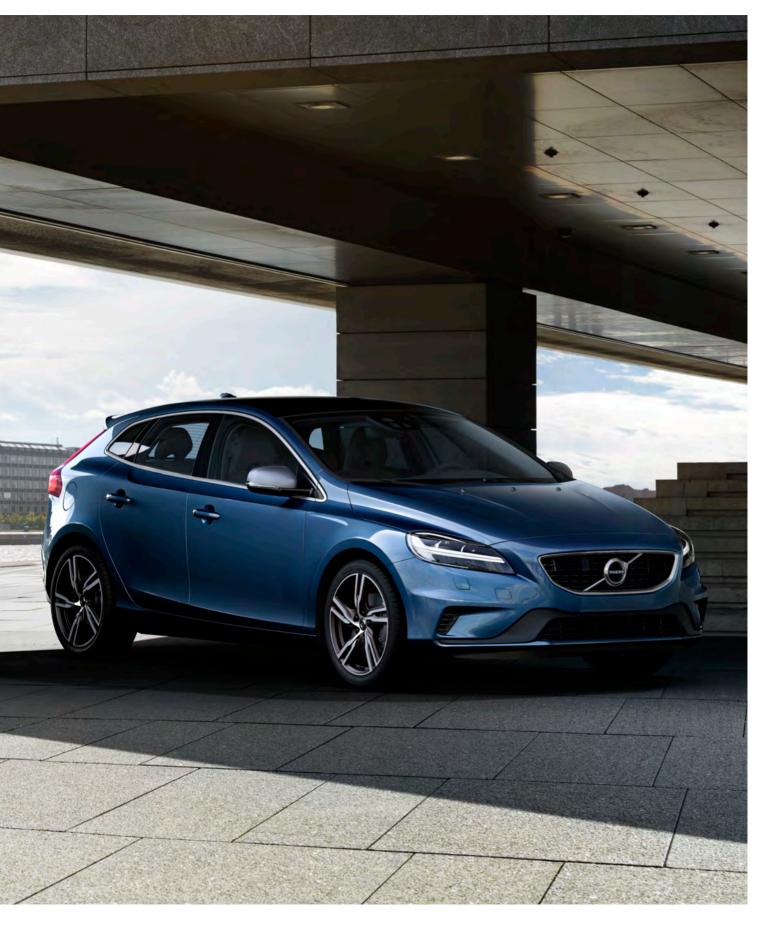

### YOUR PERFECT CITY COMPANION.

**The Volvo V40** is the compact hatchback that's perfectly suited for life in the city. With agile handling, interior versatility and smart technology to make your life easier, the V40 puts you in control of your journey, wherever it takes you.

The athletic body clothes an equally athletic chassis, packed with technology to deliver the ideal balance between comfort and response. Involving and refined, our Drive-E powertrains are designed to give you power without compromise, reducing fuel consumption and increasing control. And inside, you're surrounded by beautiful materials in a cabin designed for comfort and light.

From a city drive to a weekend away, every journey you make in the V40 is one to be enjoyed. It's the perfect companion for your life.

**Into every detail,** the V40's design is a fresh breeze of Scandinavian flair. The wide shoulder line sweeps back and up from the headlamps into the rear door, giving the car a strong, planted look. Its distinctive Scandinavian design reflects your individuality, while its agile nature is made clear by the car's sporty character. With signature design LED illuminated headlights you have a compact Volvo that makes a big impression. And the sculpted rear section with the distinctive tail lights and tail gate with black glass panel adds to the confident approach of your V40.

Clean, contemporary lines and a powerful, sporting character make the V40 a car to be enjoyed, every day.