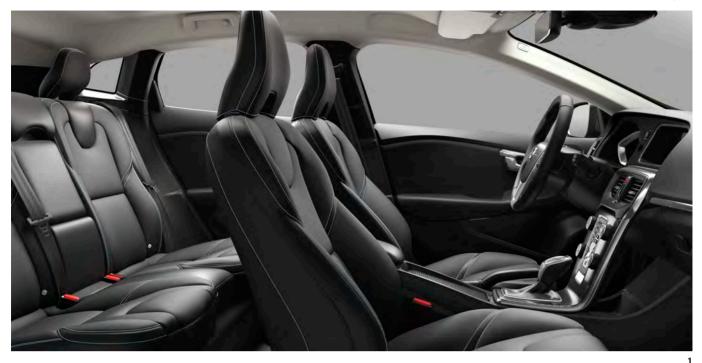

### TRAVEL IN STYLE AND COMFORT.

**Step inside and** experience a distinctive, modern interior, mixing the best of Scandinavian design with Volvo Cars' renowned comfort.

It starts with the seats. Sculpted seat bolsters support and surround you, wherever you are sitting. Rear passengers also benefit from the option of heated seats.

Natural light is a Volvo Cars' obsession – it makes people happy, and the V40 makes the most of all the natural light available. You're welcomed by a bright, airy interior and a feeling of space that can be enhanced by the optional full-length panoramic glass roof. Even the rear-view mirror, with its frameless design, contributes to the overall feeling of light and space. When the night falls the optional adjustable cabin lighting allows you to select one of the seven colour modes to your mood. The illuminated gear selector adds depth, lighting up the shift pattern.

It's beautiful but the cabin is also practical. We've made sure that you always have places to store the items that can clutter a car interior. There's a pen holder, a sunglasses compartment and a drained compartment for the ice scraper. Shopping won't end up rolling around the boot floor because the built-in hooks stop your bags from falling over. Fragile and unstable objects stay safe, supported by the optional load organiser which divides up the boot floor into compartments.