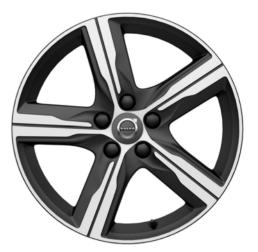

lxion IV, 7.5×18" Matt Black Diamond Cut (Optional)

Ixion III, 7×17" Matt Black Diamond Cut (Standard V40 R-Design)

The exterior leaves no doubt about the intention of your V40 R-Design. The exterior colours are carefully selected to match the car's sporty character – each with its unique expression. For example, the new R-Design exclusive Bursting Blue metallic adds a techy, dynamic look that perfectly highlights the unique five-spoke R-Design wheels. Available in 17-inch, or 18-inch, these wheels give your V40 R-Design a superior road presence that puts your Volvo in a class of its own.