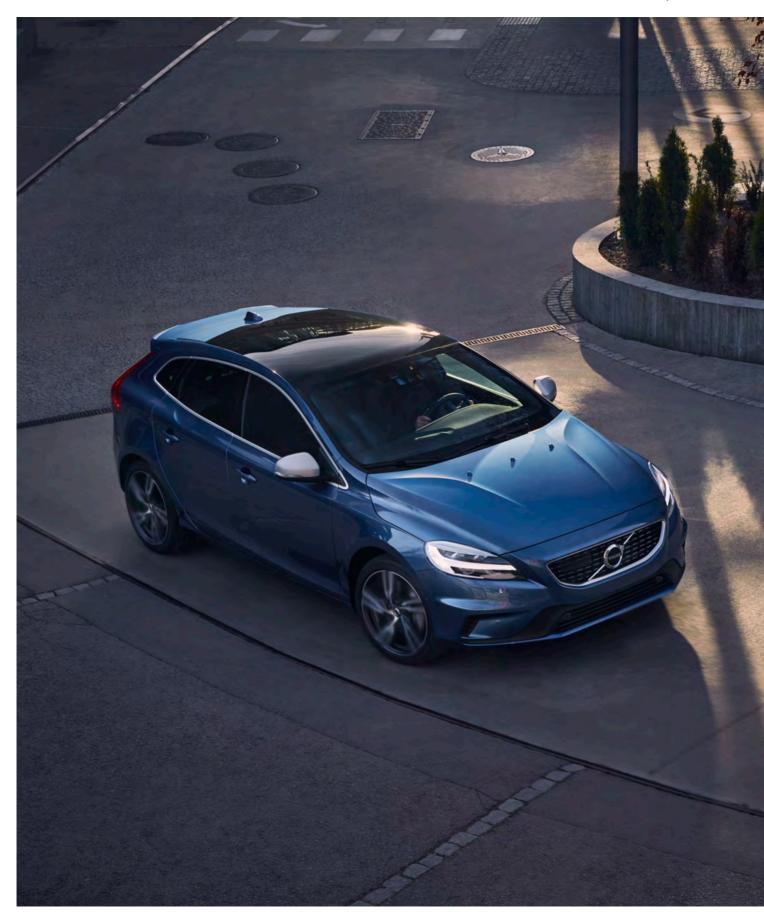

# Resign INSPIRED BY THE ART OF DRIVING.

If you love to drive, the V40 R-Design is for you. With a unique personality, R-Design captures the thrill of a sporty driving experience characterised by style, response and control. A range of distinctive design details enhance the sporty, distinct road presence of your Volvo. It's an expression that catches the eye from every angle and hints the promise of an amazing drive, every time. But make no mistake – R-Design goes beyond mere looks. Surrounded by meticulously crafted and expressive interior design details, you can feel it right from the moment you take your position in the seat. Everything – from the unique R-Design upholstery, the steering wheel and digital driver display, to the personalised interior LED lighting and Charcoal headlining – is there to inspire and support your driving. And for even better cornering, a stiffer Sport chassis and strut braces are available.

R-Design is Volvo V40 in smart designer sports gear – it's all about a performance-inspired look and feel, both inside and out. It's a truly eye-catching expression with sporty exterior design cues, such as its own distinctive grille, front spoiler, Bright Silver matt finish door mirror caps and striking 17-inch or 18-inch alloy wheels. At the back, prominent chrome dual end pipes and motorsport style rear diffuser add the perfect finishing touch.