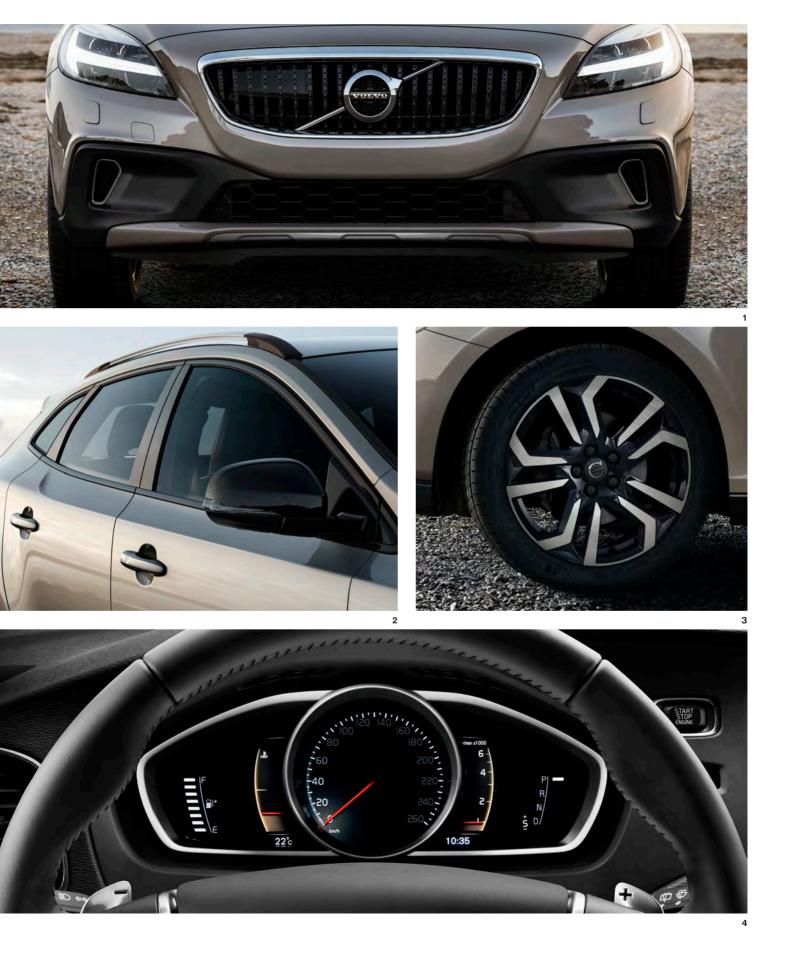

From a city drive to a weekend away, every journey you make in the V40 is one to be enjoyed. It's the perfect companion for your life.

**Into every detail,** the V40's design is a fresh breeze of Scandinavian flair. The wide shoulder line sweeps back and up from the headlamps into the rear door, giving the car a strong, planted look. Its distinctive Scandinavian design reflects your individuality, while its agile nature is made clear by the car's sporty character. With signature design LED illuminated headlights you have a compact Volvo that makes a big impression. And the sculpted rear section with the distinctive tail lights and tail gate with black glass panel adds to the confident approach of your V40.

The centre display gives you intuitive control over functions such as climate, audio, phone, navigation and other in-car systems. And in front of you, our digital driver display keeps you informed and matches your driving style. Three display modes – Elegance, Eco and Performance – make it easy to adapt the instrument layout and interface to your preferences.