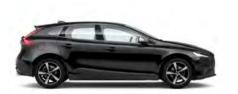

# THE SWEDISH TOUCH OF LUXURY.

We created the V40 Inscription to meet your expectations of Swedish luxury. It's a personal expression that allows you to indulge yourself with genuine materials, fine craftsmanship and timeless Scandinavian design.

**T3 | Inscription** 723 Denim Blue metallic | 17" Sarpas Silver Diamond Cut alloy wheels

Inscription is Volvo V40 in its most luxurious guise. Distinctive exterior design cues such as the front grille with chrome strips combined with the bright decor side window trim and the stylish 17-inch aluminium wheels in Diamond Cut design enhance the car's timeless Scandinavian design. And contributing to the dynamic look of your car while optimising your vision in the dark, the V40 Inscription also includes our signature design LED illuminated headlights. And adding the IntelliSafe Pro Pack including our innovative active high beam technology, you can stay on high beam all the time When another car approaches from the opposite direction, the system prevents dazzling the other driver by automatically flicking from high beam to low beam and back to high beam again – adding to both your safety and convenience.