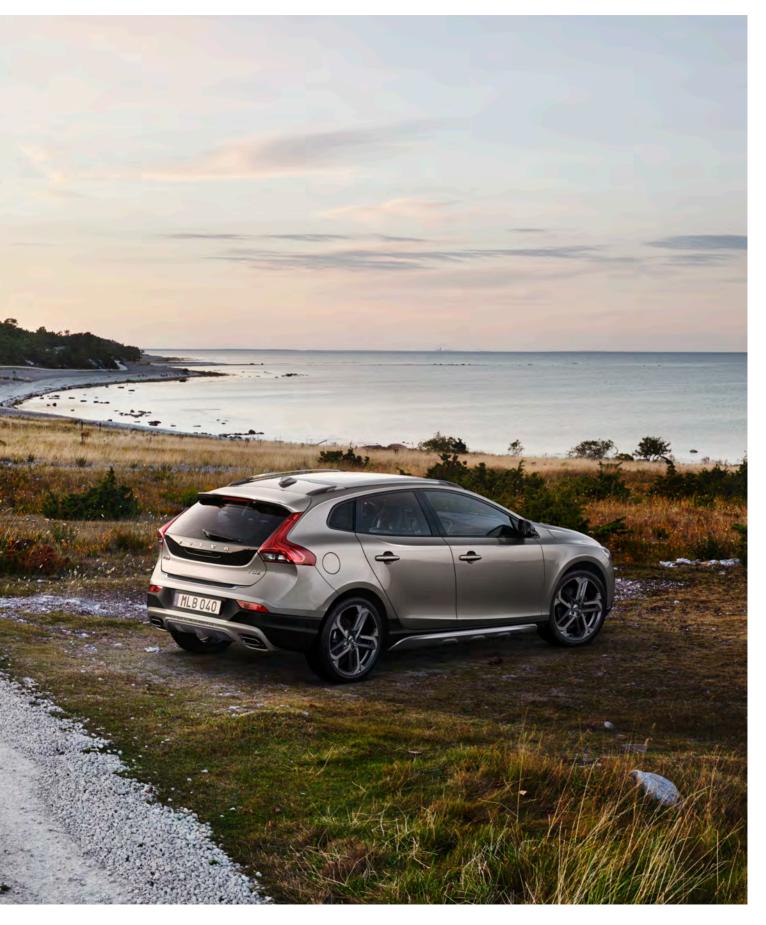

### YOUR PERFECT CITY COMPANION.

**The Volvo V40** is the compact hatchback that's perfectly suited for life in the city. With agile handling, interior versatility and smart technology to make your life easier, the V40 puts you in control of your journey, wherever it takes you.

The athletic body clothes an equally athletic chassis, packed with technology to deliver the ideal balance between comfort and response. Involving and refined, our Drive-E powertrains are designed to give you power without compromise, reducing fuel consumption and increasing control. And inside, you're surrounded by beautiful materials in a cabin designed for comfort and light.

From a city drive to a weekend away, every journey you make in the V40 is one to be enjoyed. It's the perfect companion for your life.

**Into every detail,** the V40's design is a fresh breeze of Scandinavian flair. The wide shoulder line sweeps back and up from the headlamps into the rear door, giving the car a strong, planted look. Its distinctive Scandinavian design reflects your individuality, while its agile nature is made clear by the car's sporty character. With signature design LED illuminated headlights you have a compact Volvo that makes a big impression. And the sculpted rear section with the distinctive tail lights and tail gate with black glass panel adds to the confident approach of your V40.

Clean, contemporary lines and a powerful, sporting character make the V40 a car to be enjoyed, every day.