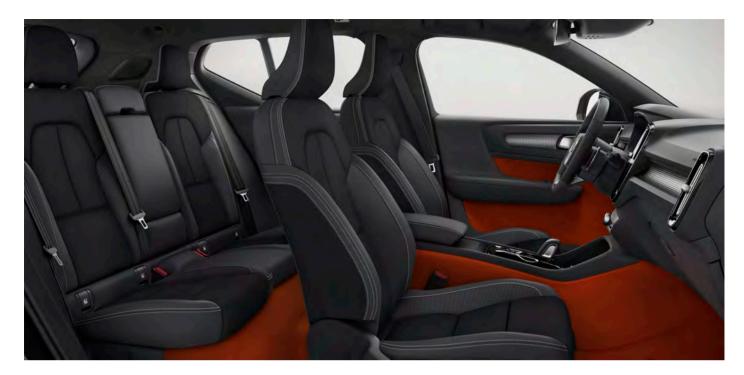

## AN INTERIOR TO INSPIRE

**Bold, progressive design** is the hallmark of the Volvo XC40, and the cabin embodies forward-thinking Scandinavian style. An uncluttered layout lets you focus on the beautiful details, while the high seating position means you always feel in control. Carefully crafted and selected materials indulge the senses, and intuitive technology puts you in command. The cabin of the XC40 is a place that will inspire you on every journey.

### BEAUTY IN DETAIL

**It's details that** set Volvo Cars interiors apart. The thought, effort and craftsmanship that go into the smallest elements in the cabin of the XC40 help to create a unique and special feeling each time you climb inside.

Natural light from the panoramic roof, our characteristic frameless rear-view mirror, and LED lighting on the distinctive concave decor panels on the dashboard are just a few of the visual highlights in a cabin designed to look great – and to make you feel good.