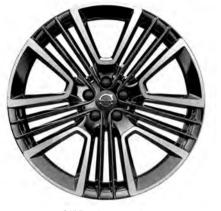

## SPECIALLY DESIGNED ALLOY WHEELS

A selection of alloy wheels helps you to create your perfect XC40. Each one has a bold, dynamic design, as well as the attention to detail and high-quality finish you expect from a Volvo car.

**21"** 5-triple open spoke Black Diamond Cut (optional)

**20"** 5-spoke Black Diamond Cut, 917 (optional)

**19"** 5-double spoke Black Diamond Cut (optional)

707 Crystal White metallic

SELECTED INSCRIPTION BODY COLOURS To further enhance the stylish presence of your XC40 Inscription, our designers have selected four dedicated metallic body colours with a uniquely rich and contemporary touch: 719 Luminous Sand metallic, 722 Maple Brown metallic, 723 Denim Blue metallic and 724 Pine Grey metallic.