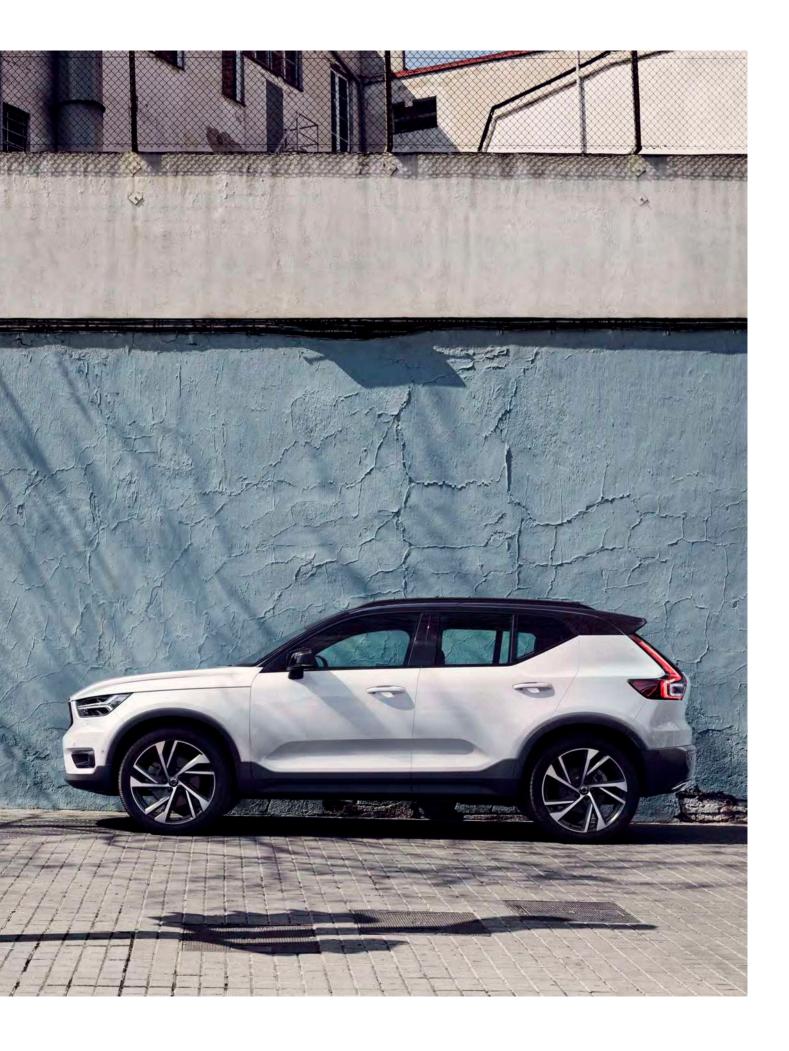

# AN SUV. WITH A TWIST

**The XC40 is** the authentic SUV for the city. High ground clearance, large wheels and true SUV proportions give it a powerful stance. And from the bold front grille to the beautifully detailed taillights it's every inch a Volvo. Uniquely Scandinavian and unmistakably urban, it's built for city life.

#### MAKE A BOLD IMPRESSION

Make a statement with a choice of contemporary colours. And, depending on trim level, the roof and door mirror housings can be specified in a contrasting colour for an even bolder look.