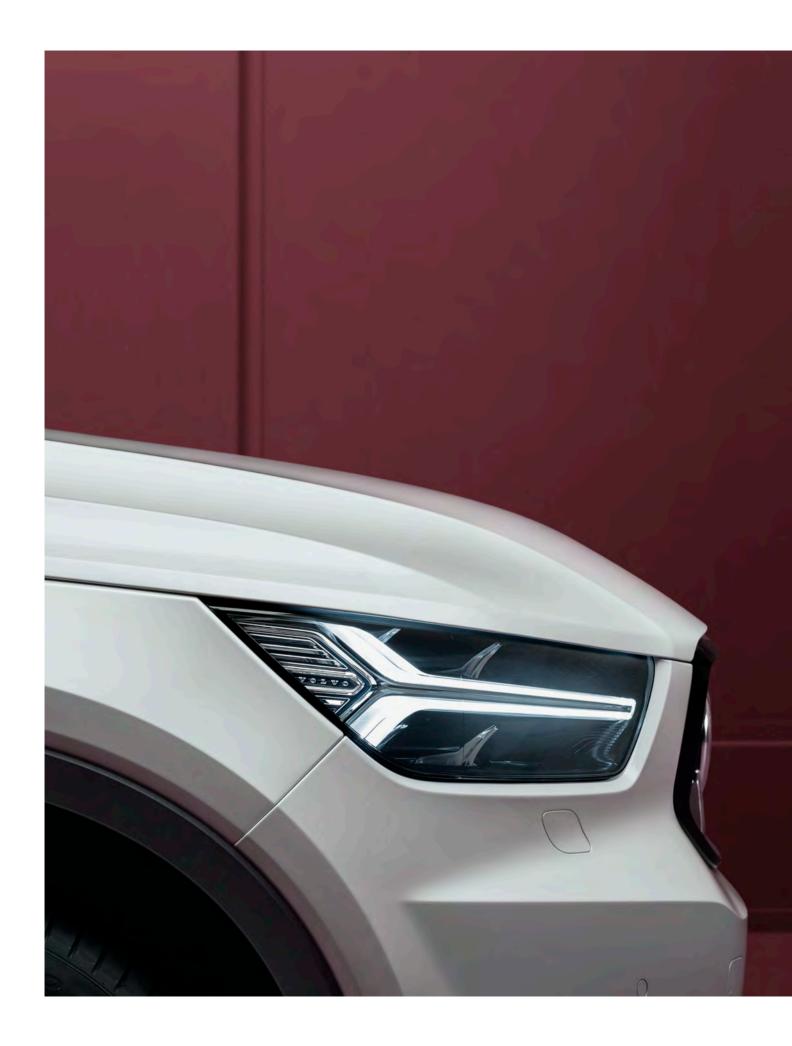

#### LIGHTING WITH DISTINCTION

See and be seen, day or night, with LED headlights that feature Volvo's unique T-shaped light signature. They automatically adjust the beam height, and switch between dipped and full beam, to provide the best view and avoid dazzling other road users. The optional Active Bending LED headlights include lights that turn with the steering (by up to 30°), to provide a better view through corners.

Our large 20-inch five-spoke Black Diamond Cut alloy wheels enhance the distinct road presence of your XC40 Inscription.

The Inscription grille with high-gloss black inserts, vertical chrome bars and chrome frame together with our signature design LED headlights and matt Silver finish front skid plate create a distinctive and luxurious look.