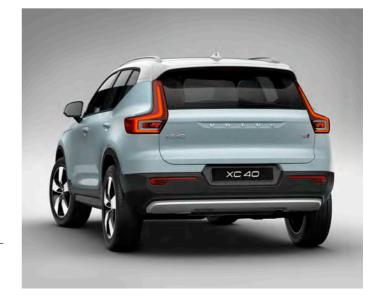

# AN SUV. WITH A TWIST

**The XC40 is** the authentic SUV for the city. High ground clearance, large wheels and true SUV proportions give it a powerful stance. And from the bold front grille to the beautifully detailed taillights it's every inch a Volvo. Uniquely Scandinavian and unmistakably urban, it's built for city life.

#### STRENGTH OF CHARACTER

The XC40 expresses toughness, and is unmistakably a Volvo, through features such as its proud grille, T-shaped light signatures and sculpted front bumper with skid plate.