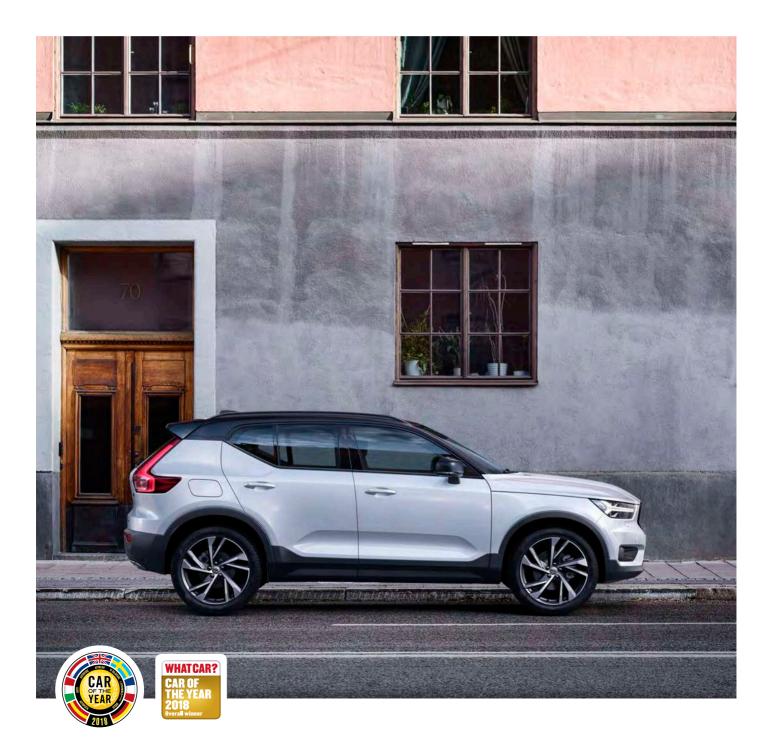

# AN SUV. WITH A TWIST

**The XC40 is** the authentic SUV for the city. High ground clearance, large wheels and true SUV proportions give it a powerful stance. And from the bold front grille to the beautifully detailed taillights it's every inch a Volvo. Uniquely Scandinavian and unmistakably urban, it's built for city life.

#### STAND TALL

High ground clearance gives the XC40 a powerful stance and excellent visibility. Large wheels and tyres cope effortlessly with any road. This is the SUV that allows you to rise above it all.

#### ALWAYS READY

Large alloy wheels and a wide body give the XC40 a strong presence. This is an SUV that's ready for anything.