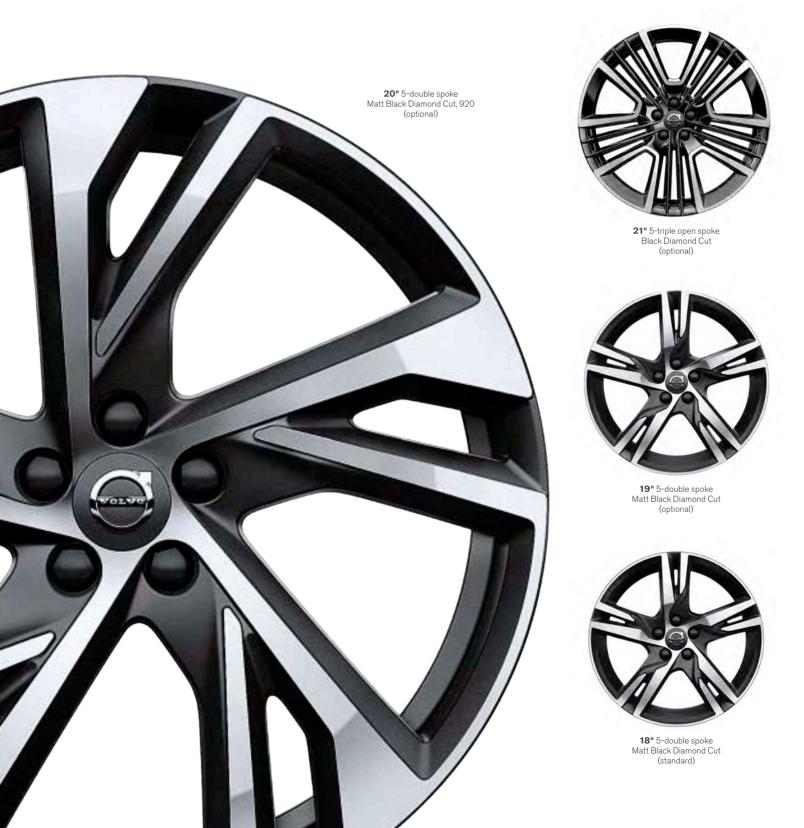

## SPECIALLY DESIGNED ALLOY WHEELS

A selection of alloy wheels helps you to create your perfect XC40. Each one has a bold, dynamic design, as well as the attention to detail and high-quality finish you expect from a Volvo car.

**21"** 5-triple open spoke Black Diamond Cut (optional)

**20"** 5-spoke Black Diamond Cut, 917 (optional)

**19"** 5-double spoke Black Diamond Cut (optional)

707 Crystal White metallic

SELECTED INSCRIPTION BODY COLOURS To further enhance the stylish presence of your XC40 Inscription, our designers have selected four dedicated metallic body colours with a uniquely rich and contemporary touch: 719 Luminous Sand metallic, 722 Maple Brown metallic, 723 Denim Blue metallic and 724 Pine Grey metallic.

**21"** 5-triple open spoke Black Diamond Cut (optional)

**20"** 5-spoke Black Diamond Cut, 917 (optional)

**19"** 5-spoke Black Diamond Cut, 922 (optional)

**18"** 5-spoke Silver, 921 (standard)

**19"** 5-spoke Black White, 923 (optional)