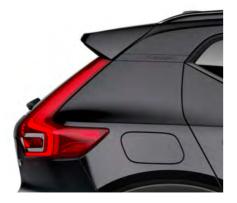

#### STRENGTH OF CHARACTER

The XC40 expresses toughness, and is unmistakably a Volvo, through features such as its proud grille, T-shaped light signatures and sculpted front bumper with skid plate.

#### LIGHTING WITH DISTINCTION

See and be seen, day or night, with LED headlights that feature Volvo's unique T-shaped light signature. They automatically adjust the beam height, and switch between dipped and full beam, to provide the best view and avoid dazzling other road users. The optional Active Bending LED headlights include lights that turn with the steering (by up to 30°), to provide a better view through corners.