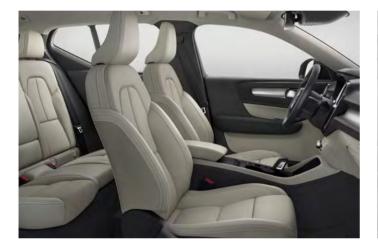

# THE FRESH FLAIR OF LUXURY

We created the XC40 Inscription to give you a new take on Swedish luxury. It's about stylish detailing and a meticulously crafted interior with fine, authentic materials – all to give you the very best of contemporary Scandinavian design.

Already the exterior hints the experience that awaits you inside the XC40 Inscription. With unique metallic body colours, tastefully composed chrome details, skid plates in matt Silver finish and unique Black Diamond Cut alloy wheels make up for a harmonic yet distinctive look. Inside the XC40 Inscription you can relish in exclusive Leather seats, surrounded by thoughtful design and natural materials such as the exclusive yet rugged handcrafted Driftwood decor in genuine ash veneer and a gear shifter in Swedish crystal. A large exterior colour palette and many available interior colour combinations make it easy to create the XC40 Inscription that's really you.

# CONTEMPORARY LUXURY

The XC40 Inscription brings luxury with a contemporary Swedish twist. Perfectly blending into urban life, its stylish exterior with chrome detailing and large Black Diamond Cut alloy wheels add to a confident appearance wherever you go. Leather seats, illumninated decor in genuine Driftwood, a unique crystal gear shifter and exclusive Inscription textile mats give a relaxed, pampered feeling as you drive through the city.

The Leather comfort seats are ergonomically designed to provide excellent comfort – wherever you go.

Experience modern Swedish luxury inside the XC40 Inscription. You are comfortably seated in Leather seats and can enjoy the sight of handcrafted concave decor in genuine Driftwood. At night, our interior illumination further enhances the exclusive ambience.