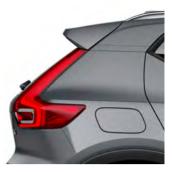

# CONFIDENTLY URBAN

Everything with the XC40 Momentum is self-assured, confident and genuinely urban with a Scandinavian twist. With a distinct monochromatic colour theme, the XC40 proudly expresses the car's purposeful soul. And choosing the optional white roof and many interior combinations allow you to tailor a Volvo city SUV that reflects your style and preferences. The contemporary upholstery and the concave Urban Grid aluminium decor, add a touch of luxury to the interior ambience.

<image>

The optional contrasting white roof enhances the contemporary look of the XC40 Momentum and is available with most body colours.

Equally at home in all city environments, the XC40 Momentum features a distinct front grille with bright chrome frame, signature design LED headlights, bright integrated roof rails and optional contrasting white roof, white door mirror caps and 19-inch white spoke alloy wheels.

The glossy silver skid plate with hidden tailpipes gives the XC40 Momentum a robust yet stylish impression from behind.

The XC40 Momentum interior with Textile/ Vinyl seats, concave Urban Grid aluminium decor, Leather steering wheel and textile mats reflects the essence of contemporary Scandinavian design.