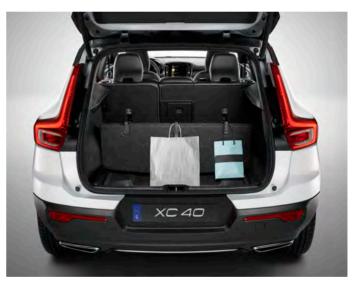

## A VERSATILE SPACE

**Everything starts with** people at Volvo Cars – it's why we look, listen, and design cars around their needs. And it's why the XC40 is full of practical, versatile features that help you carry what you want as easily as possible. Load and unload your car with ease thanks to a large cargo area that can be accessed by a hands-free power-operated tailgate. If you need to carry bulky or unusually tall items then you can take advantage of the foldable, removable load floor. And if you need even more space, fold the rear seat backrests flat at the touch of a button.

Valuable items can be stored securely out of sight under the locking load floor. And, to make the load area as versatile as possible, the folding floor can be placed in multiple positions. There are also four load-securing eyelets to keep delicate items safe and to protect the car's occupants, plus two bag hooks that ensure your shopping doesn't move around or spill in transit. Whatever type of load you need to carry – large or small – your XC40 helps make it effortless.

#### The right fit

The XC40 helps you fit your life into your car. The load compartment is one of the largest in the class, with a regular shape that helps you make the most of the space. And the folding load floor helps you adapt it to whatever you're carrying.