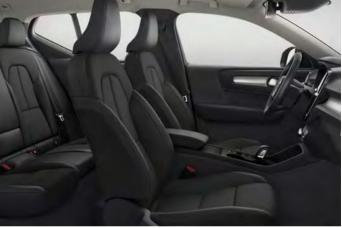

# XC40 MOMENTUM. CONTEMPORARY URBAN STYLE

There's nothing complicated or fussy with XC40 in its standard outfit. This is the basic expression of the versatile Swedish city SUV. It radiates a nononsense attitude that is also reflected on the inside of the standard XC40. You're in centre of action, and can focus on what's most important to you.

The XC40 Momentum takes the urban experience to the next level. It's a more playful expression of urban style, where smart features and contemporary design interact to create a confident and vivid look. Designed and built for a better life in the city, the XC40 Momentum is well equipped with everything you need for successful living. The exterior is available in a range of solid and metallic full-body colours, each with a distinctively contemporary look. And to really stand out of the crowd, most of the exterior body colours are available with a contrasting white roof, white door mirror caps and wheels with white spokes.

On the inside, you can relax in the ergonomically designed seats with contemporary upholstery. And in the XC40 Momentum, many different interior colour combinations make it easy to tailor your own, personal experience.

# CONFIDENTLY URBAN

Everything with the XC40 Momentum is self-assured, confident and genuinely urban with a Scandinavian twist. With a distinct monochromatic colour theme, the XC40 proudly expresses the car's purposeful soul. And choosing the optional white roof and many interior combinations allow you to tailor a Volvo city SUV that reflects your style and preferences. The contemporary upholstery and the concave Urban Grid aluminium decor, add a touch of luxury to the interior ambience.

The glossy silver skid plate with hidden tailpipes gives the XC40 Momentum a robust yet stylish impression from behind.

The XC40 Momentum interior with Textile/ Vinyl seats, concave Urban Grid aluminium decor, Leather steering wheel and textile mats reflects the essence of contemporary Scandinavian design.