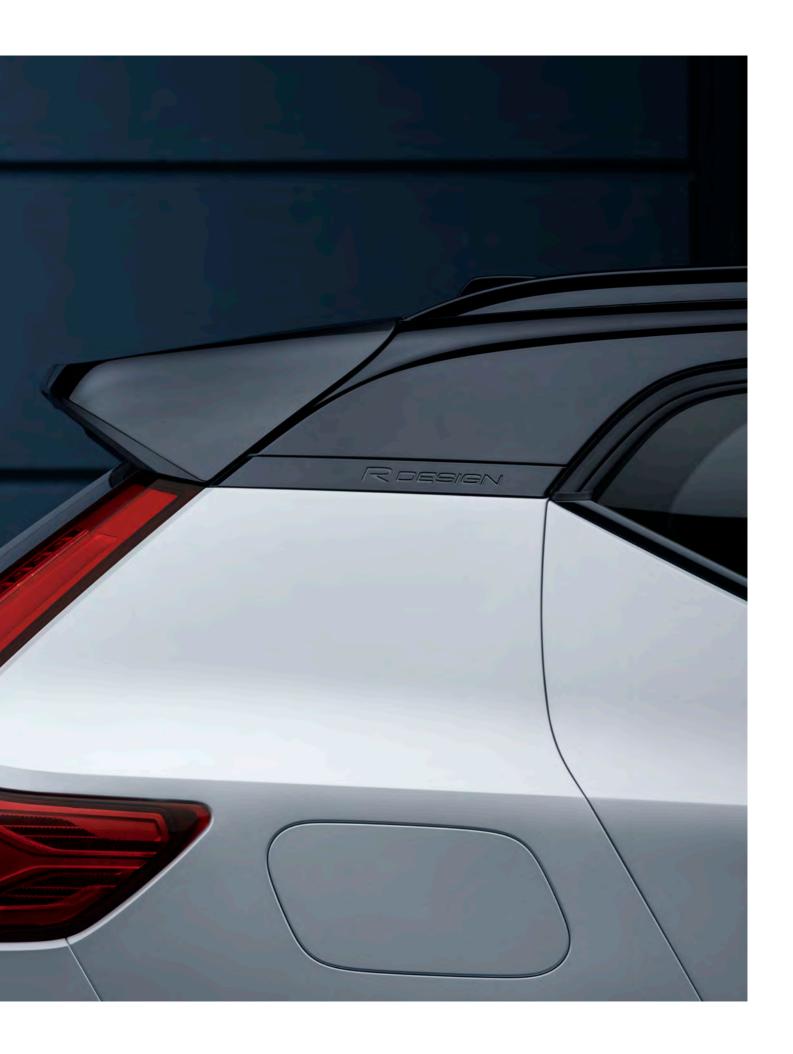

# Roesign THE SPORTY LOOK

The XC40 R-Design expression catches the sporty soul of your Swedish city SUV, with a glossy black colour theme including the roof and other distinctive exterior design details. The large alloy wheels enhance the car's road presence and add to the powerful look. It's an expression that catches the eye from every angle and hints at the promise of an amazing drive.

### •

The glossy black roof creates a strong character – depending on your choice of exterior colour, it can make a dramatic impact on the look of your XC40 R-Design. The embossed R-Design logo in the rearmost door pillar makes a subtle yet distinct statement about the car you drive.