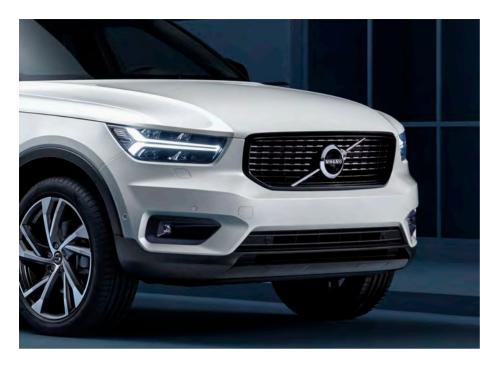

#### STRENGTH OF CHARACTER

The XC40 expresses toughness, and is unmistakably a Volvo, through features such as its proud grille, T-shaped light signatures and sculpted front bumper with skid plate.

#### LIGHTING WITH DISTINCTION

See and be seen, day or night, with LED headlights that feature Volvo's unique T-shaped light signature. They automatically adjust the beam height, and switch between dipped and full beam, to provide the best view and avoid dazzling other road users. The optional Active Bending LED headlights include lights that turn with the steering (by up to 30°), to provide a better view through corners.