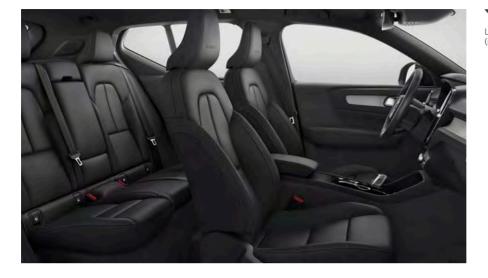

## AN INTERIOR TO INSPIRE

**Bold, progressive design** is the hallmark of the Volvo XC40, and the cabin embodies forward-thinking Scandinavian style. An uncluttered layout lets you focus on the beautiful details, while the high seating position means you always feel in control. Carefully crafted and selected materials indulge the senses, and intuitive technology puts you in command. The cabin of the XC40 is a place that will inspire you on every journey.

### BEAUTY IN DETAIL

**It's details that** set Volvo Cars interiors apart. The thought, effort and craftsmanship that go into the smallest elements in the cabin of the XC40 help to create a unique and special feeling each time you climb inside.

# XC40 MOMENTUM. CONTEMPORARY URBAN STYLE

There's nothing complicated or fussy with XC40 in its standard outfit. This is the basic expression of the versatile Swedish city SUV. It radiates a nononsense attitude that is also reflected on the inside of the standard XC40. You're in centre of action, and can focus on what's most important to you.

The engraved Origin decor in the dashboard and front doors adds a contemporary vibe to the XC40's interior while giving you an overview of central Gothenburg – the hometown of your Swedish city SUV.

The monochromatic Charcoal interior of the standard XC40 has a strong purposeful character, with ergonomically designed Textile seats, leather-clad steering wheel and our unique engraved Origin decor. Choosing the XC40 Momentum, a wide range of exterior colours and wheels allows you to create a city SUV that's really you. The large, sporty 18-inch 5-spoke alloy wheels in Silver finish come standard. And to further enhance the appearance of your XC40 Momentum, you have the option of 19, 20 and 21-inch wheels in distinctive Black Diamond Cut design or with white spokes that perfectly complement the optional white roof.