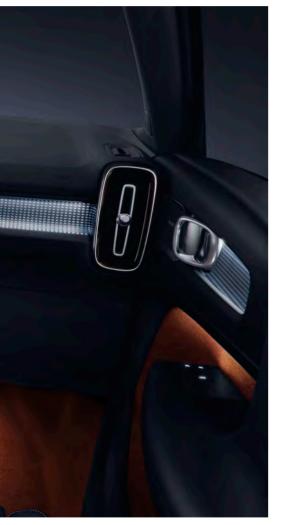

#### LED LIGHTS

The XC40 is available with special LED interior lighting that highlights the beautifully sculpted dashboard and smart decor panels at night.

#### AIR VENTS

The air vents in the XC40 are an example of our designers' ingenuity, with an innovative design that combines a beautiful minimalist appearance with effortless functionality.