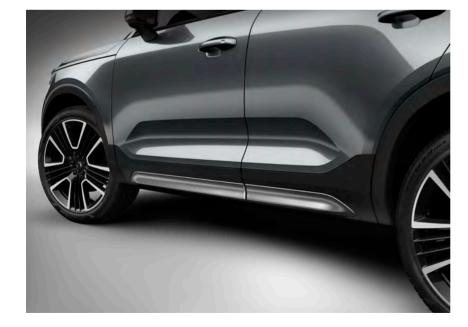

Adding the exterior styling kit to your XC40, you'll add a rugged, sporty touch to your city SUV's confident and contemporary presence. The stainless steel design elements enhance the car's high stance and harmonize perfectly with the distinctive exterior. In addition our large 21-inch 5-triple open spoke alloy wheels lend your XC40 an even more powerful look.

ROOF SPOILER This stylish roof spoiler further enhances the sporty character and aerodynamics of your Volvo SUV and is colour-coordinated with the roof. Fits perfectly with the exterior styling kit.

EXTERIOR STYLING KIT Give your XC40 an even more distinctive look with this rugged yet sporty exterior styling kit. The front skid plate, rear skid plate and the lower door trim mouldings in brushed stainless steel enhance the powerful stance of your city SUV, while the integrated dual tailpipes add a stylish finish.