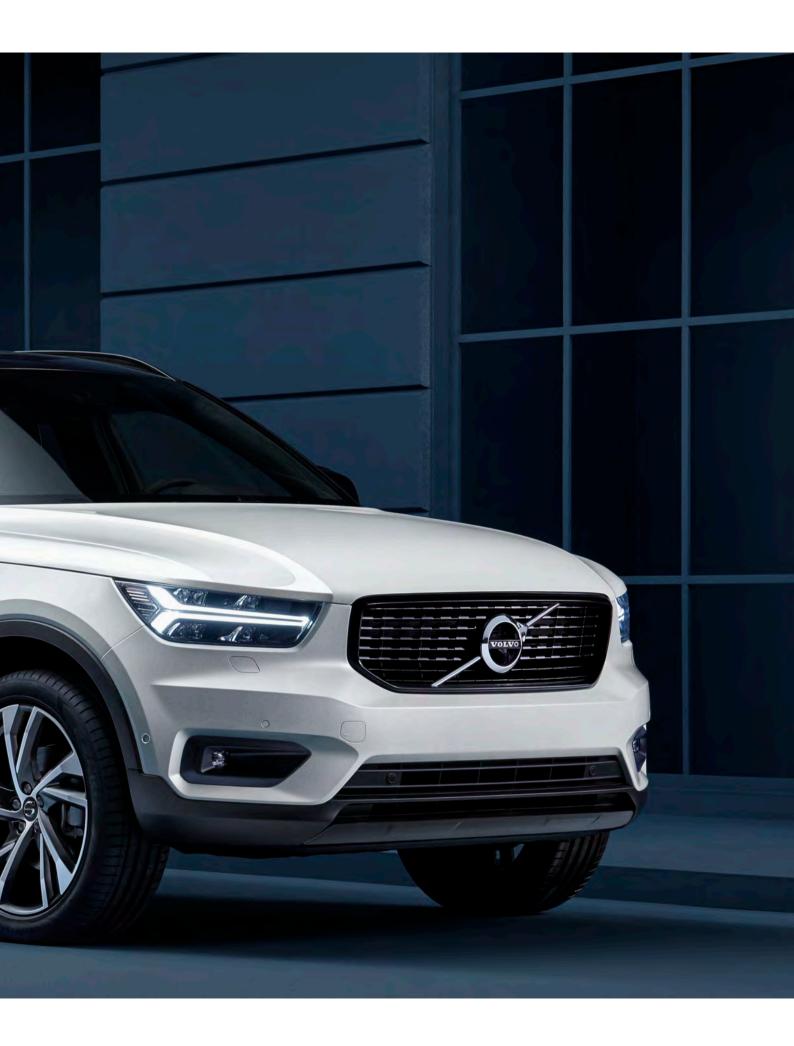

#### STRENGTH OF CHARACTER

The XC40 expresses toughness, and is unmistakably a Volvo, through features such as its proud grille, T-shaped light signatures and sculpted front bumper with skid plate.

#### LIGHTING WITH DISTINCTION

See and be seen, day or night, with LED headlights that feature Volvo's unique T-shaped light signature. They automatically adjust the beam height, and switch between dipped and full beam, to provide the best view and avoid dazzling other road users. The optional Active Bending LED headlights include lights that turn with the steering (by up to 30°), to provide a better view through corners.