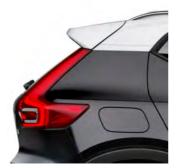

#### STRENGTH OF CHARACTER

The XC40 expresses toughness, and is unmistakably a Volvo, through features such as its proud grille, T-shaped light signatures and sculpted front bumper with skid plate.

#### LIGHTING WITH DISTINCTION

See and be seen, day or night, with LED headlights that feature Volvo's unique T-shaped light signature. They automatically adjust the beam height, and switch between dipped and full beam, to provide the best view and avoid dazzling other road users. The optional Active Bending LED headlights include lights that turn with the steering (by up to 30°), to provide a better view through corners.