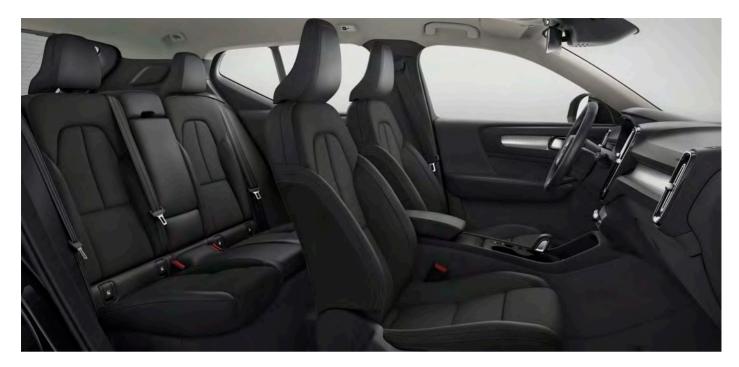

## AN INTERIOR TO INSPIRE

**Bold, progressive design** is the hallmark of the Volvo XC40, and the cabin embodies forward-thinking Scandinavian style. An uncluttered layout lets you focus on the beautiful details, while the high seating position means you always feel in control. Carefully crafted and selected materials indulge the senses, and intuitive technology puts you in command. The cabin of the XC40 is a place that will inspire you on every journey.

### BEAUTY IN DETAIL

**It's details that** set Volvo Cars interiors apart. The thought, effort and craftsmanship that go into the smallest elements in the cabin of the XC40 help to create a unique and special feeling each time you climb inside.