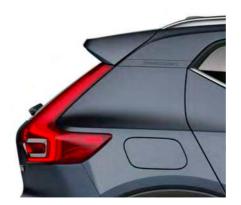

# CONFIDENTLY URBAN

Everything with the XC40 Momentum is self-assured, confident and genuinely urban with a Scandinavian twist. With a distinct monochromatic colour theme, the XC40 proudly expresses the car's purposeful soul. And choosing the optional white roof and many interior combinations allow you to tailor a Volvo city SUV that reflects your style and preferences. The contemporary upholstery and the concave Urban Grid aluminium decor, add a touch of luxury to the interior ambience.

<image>

The optional contrasting white roof enhances the contemporary look of the XC40 Momentum and is available with most body colours.

Equally at home in all city environments, the XC40 Momentum features a distinct front grille with bright chrome frame, signature design LED headlights, bright integrated roof rails and optional contrasting white roof, white door mirror caps and 19-inch white spoke alloy wheels.

The glossy silver skid plate with hidden tailpipes gives the XC40 Momentum a robust yet stylish impression from behind.

The XC40 Momentum interior with Textile/ Vinyl seats, concave Urban Grid aluminium decor, Leather steering wheel and textile mats reflects the essence of contemporary Scandinavian design.