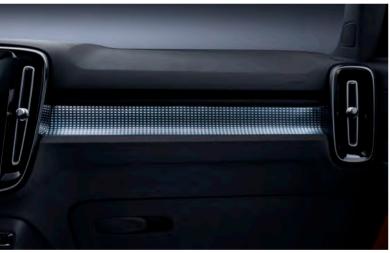

Natural light from the panoramic roof, our characteristic frameless rear-view mirror, and LED lighting on the distinctive concave decor panels on the dashboard are just a few of the visual highlights in a cabin designed to look great – and to make you feel good.

#### LED LIGHTS

The XC40 is available with special LED interior lighting that highlights the beautifully sculpted dashboard and smart decor panels at night.