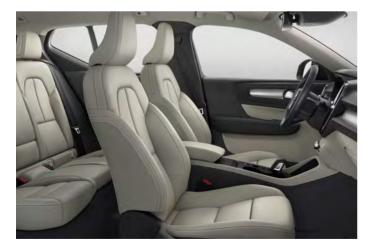

# THE FRESH FLAIR OF LUXURY

We created the XC40 Inscription to give you a new take on Swedish luxury. It's about stylish detailing and a meticulously crafted interior with fine, authentic materials – all to give you the very best of contemporary Scandinavian design.

Already the exterior hints the experience that awaits you inside the XC40 Inscription. With unique metallic body colours, tastefully composed chrome details, skid plates in matt Silver finish and unique Black Diamond Cut alloy wheels make up for a harmonic yet distinctive look. Inside the XC40 Inscription you can relish in exclusive Leather seats, surrounded by thoughtful design and natural materials such as the exclusive yet rugged handcrafted Driftwood decor in genuine ash veneer and a gear shifter in Swedish crystal. A large exterior colour palette and many available interior colour combinations make it easy to create the XC40 Inscription that's really you.

# CONTEMPORARY LUXURY

The XC40 Inscription brings luxury with a contemporary Swedish twist. Perfectly blending into urban life, its stylish exterior with chrome detailing and large Black Diamond Cut alloy wheels add to a confident appearance wherever you go. Leather seats, illumninated decor in genuine Driftwood, a unique crystal gear shifter and exclusive Inscription textile mats give a relaxed, pampered feeling as you drive through the city.