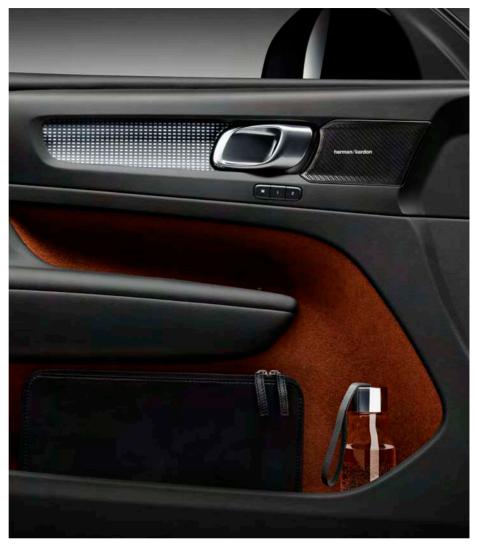

### REALLY CLEVER STORAGE

**The inventive storage** solutions in the XC40 are the result of us listening to our customers and understanding what they want from their cars. The front door pockets are each large enough for a laptop, handbag or even three large drinks bottles. This feature is made

#### LARGE DOOR BINS

Doors free of speakers means that there is space for front door pockets that are each large enough to fit a laptop, or which can each hold three one-litre drinks bottles.