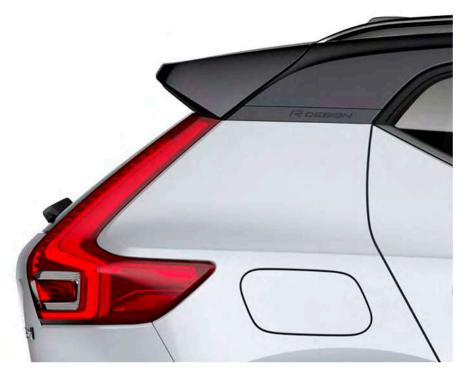

# AN SUV. WITH A TWIST

**The XC40 is** the authentic SUV for the city. High ground clearance, large wheels and true SUV proportions give it a powerful stance. And from the bold front grille to the beautifully detailed taillights it's every inch a Volvo. Uniquely Scandinavian and unmistakably urban, it's built for city life.

#### STRENGTH OF CHARACTER

The XC40 expresses toughness, and is unmistakably a Volvo, through features such as its proud grille, T-shaped light signatures and sculpted front bumper with skid plate.

#### LIGHTING WITH DISTINCTION

See and be seen, day or night, with LED headlights that feature Volvo's unique T-shaped light signature. They automatically adjust the beam height, and switch between dipped and full beam, to provide the best view and avoid dazzling other road users. The optional Active Bending LED headlights include lights that turn with the steering (by up to 30°), to provide a better view through corners.