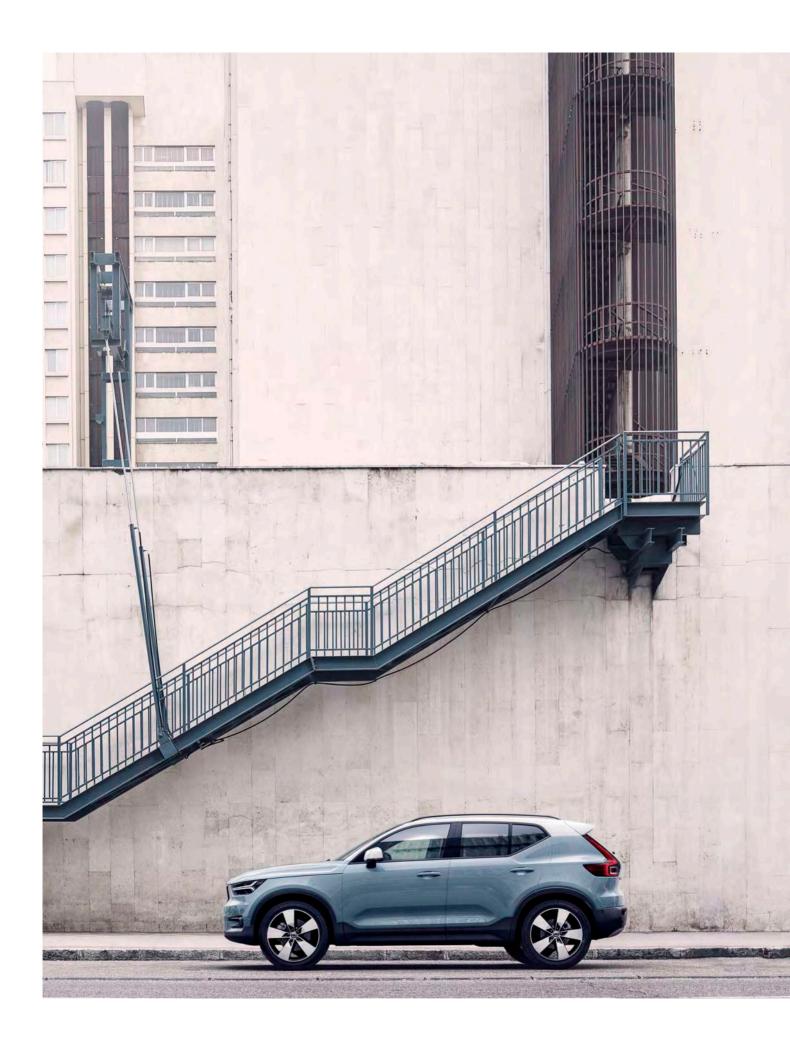

# AN SUV. WITH A TWIST

**The XC40 is** the authentic SUV for the city. High ground clearance, large wheels and true SUV proportions give it a powerful stance. And from the bold front grille to the beautifully detailed taillights it's every inch a Volvo. Uniquely Scandinavian and unmistakably urban, it's built for city life.

#### STAND TALL

High ground clearance gives the XC40 a powerful stance and excellent visibility. Large wheels and tyres cope effortlessly with any road. This is the SUV that allows you to rise above it all.