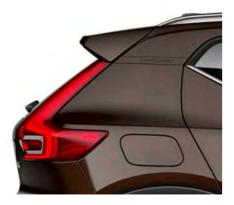

# THE FRESH FLAIR OF LUXURY

We created the XC40 Inscription to give you a new take on Swedish luxury. It's about stylish detailing and a meticulously crafted interior with fine, authentic materials – all to give you the very best of contemporary Scandinavian design.

Already the exterior hints the experience that awaits you inside the XC40 Inscription. With unique metallic body colours, tastefully composed chrome details, skid plates in matt Silver finish and unique Black Diamond Cut alloy wheels make up for a harmonic yet distinctive look. Inside the XC40 Inscription you can relish in exclusive Leather seats, surrounded by thoughtful design and natural materials such as the exclusive yet rugged handcrafted Driftwood decor in genuine ash veneer and a gear shifter in Swedish crystal. A large exterior colour palette and many available interior colour combinations make it easy to create the XC40 Inscription that's really you.