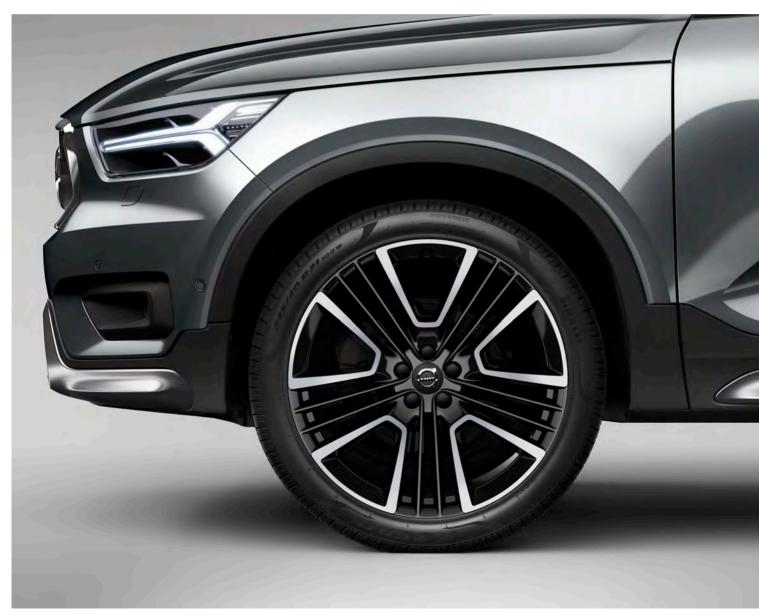

## SPECIALLY DESIGNED ALLOY WHEELS

A selection of alloy wheels helps you to create your perfect XC40. Each one has a bold, dynamic design, as well as the attention to detail and high-quality finish you expect from a Volvo car.

#### LIGHTING WITH DISTINCTION

See and be seen, day or night, with LED headlights that feature Volvo's unique T-shaped light signature. They automatically adjust the beam height, and switch between dipped and full beam, to provide the best view and avoid dazzling other road users. The optional Active Bending LED headlights include lights that turn with the steering (by up to 30°), to provide a better view through corners.