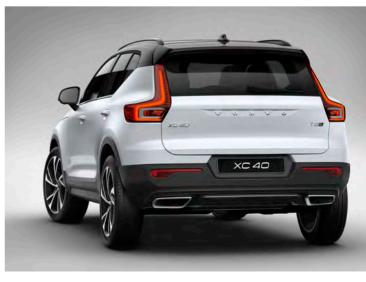

#### STRENGTH OF CHARACTER

The XC40 expresses toughness, and is unmistakably a Volvo, through features such as its proud grille, T-shaped light signatures and sculpted front bumper with skid plate.

#### LIGHTING WITH DISTINCTION

See and be seen, day or night, with LED headlights that feature Volvo's unique T-shaped light signature. They automatically adjust the beam height, and switch between dipped and full beam, to provide the best view and avoid dazzling other road users. The optional Active Bending LED headlights include lights that turn with the steering (by up to 30°), to provide a better view through corners.