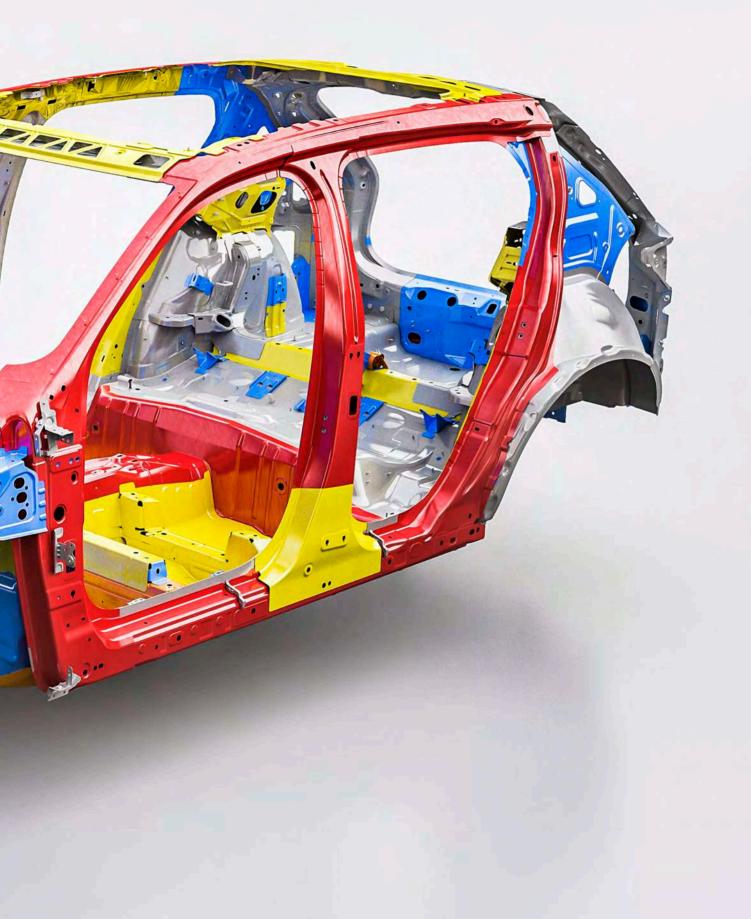

# SAFER THAN EVER

**Protecting you and** your passengers has always been at the heart of every Volvo car, and the advanced safety features in the XC40 are the result of our decades of innovation.

As with all of our cars, the XC40 surrounds you with strength. The passenger compartment uses a high percentage of ultra highstrength boron steel to create a protective cage around you and your passengers. Specially designed front seat structures minimise the risk of spinal injury on impact. The front seats incorporate our Whiplash Injury Protection System to minimise the risk of neck injuries if the car is hit from behind. If your XC40 leaves the road, Run-off Road Protection reduces your chance of serious injury. And optional prepared front safety belts automatically tighten if the car senses that an impact is imminent, putting you in the safest possible position if a collision occurs. All this, and more, makes the XC40 a safe place to be.