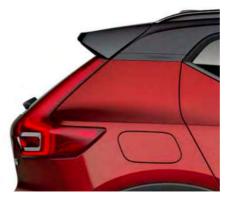

#### STRENGTH OF CHARACTER

The XC40 expresses toughness, and is unmistakably a Volvo, through features such as its proud grille, T-shaped light signatures and sculpted front bumper with skid plate.

#### LIGHTING WITH DISTINCTION

See and be seen, day or night, with LED headlights that feature Volvo's unique T-shaped light signature. They automatically adjust the beam height, and switch between dipped and full beam, to provide the best view and avoid dazzling other road users. The optional Active Bending LED headlights include lights that turn with the steering (by up to 30°), to provide a better view through corners.