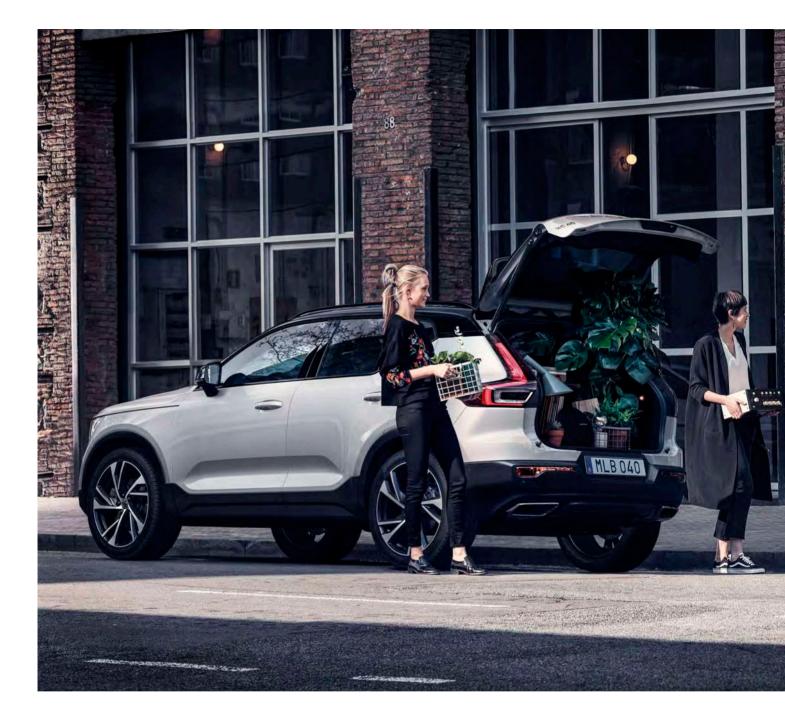

## A VERSATILE SPACE

**Everything starts with** people at Volvo Cars – it's why we look, listen, and design cars around their needs. And it's why the XC40 is full of practical, versatile features that help you carry what you want as easily as possible. Load and unload your car with ease thanks to a large cargo area that can be accessed by a hands-free power-operated tailgate. If you need to carry bulky or unusually tall items then you can take advantage of the foldable, removable load floor. And if you need even more space, fold the rear seat backrests flat at the touch of a button.

Valuable items can be stored securely out of sight under the locking load floor. And, to make the load area as versatile as possible, the folding floor can be placed in multiple positions. There are also four load-securing eyelets to keep delicate items safe and to protect the car's occupants, plus two bag hooks that ensure your shopping doesn't move around or spill in transit. Whatever type of load you need to carry – large or small – your XC40 helps make it effortless.