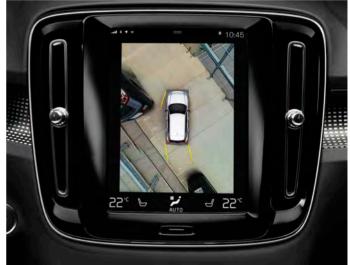

# PARKING. MADE EASIER

**Parking is easy** in the XC40 thanks to its compact dimensions, elevated seating position and responsive steering – and technology is there to help. The 360° Camera available for the XC40 uses the images from discreetly mounted cameras to create a view of the car as seen from above. It allows you to clearly see where the car is in relation to other vehicles and objects, helping you to avoid them.

A better view The 360° Camera available for the XC40 gives you a detailed 'bird's-eye' view of your car from above, so you can see where it is in relation to other vehicles and objects. It's especially useful in tight spaces and crowded car parks, and helps you keep your car free from scrapes.