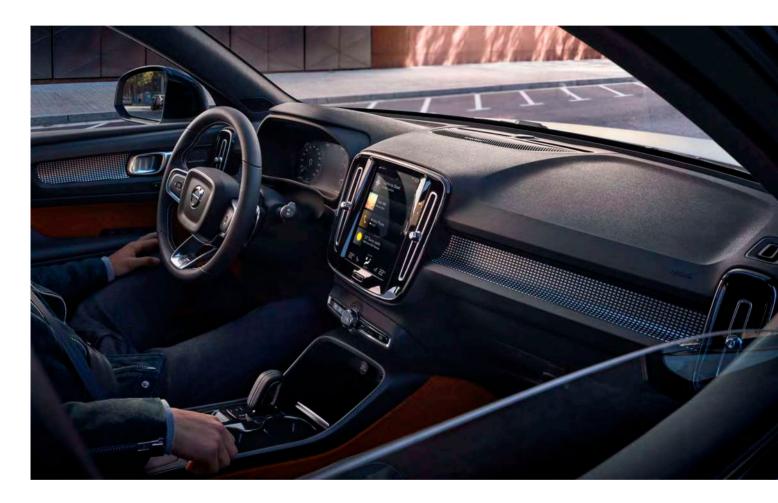

#### Your guide

Sensus Navigation is your guide, helping you to find our destination and keeping you informed. With clear mapping, free lifetime map upgrades and the availability of apps that help you find what you're looking for and share your location, you can enjoy the journey ahead. **Every interaction in** the XC40 feels natural and intuitive. From the easy-to-use centre touch screen to the high-resolution driver display and voice control that understands normal speech, technology is there to make things simple.

It's as familiar and intuitive as using your phone. You can control most functions via the centre display with touch screen – its portrait format and bold, clear graphics make it easy to read, and it's so responsive that you can use it wearing gloves.

The 12.3-inch digital driver display helps you keep focused on the road ahead by putting as much information as possible directly in front of you. And it automatically adapts to the surrounding light conditions, becoming brighter or dimmer depending on the light coming from outside the car.