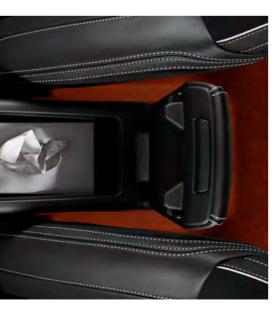

#### SMART STORAGE

The storage bin under the front centre armrest is large enough to hold a small handbag or even a full-size tissue box, and has a removable storage box ahead of it.