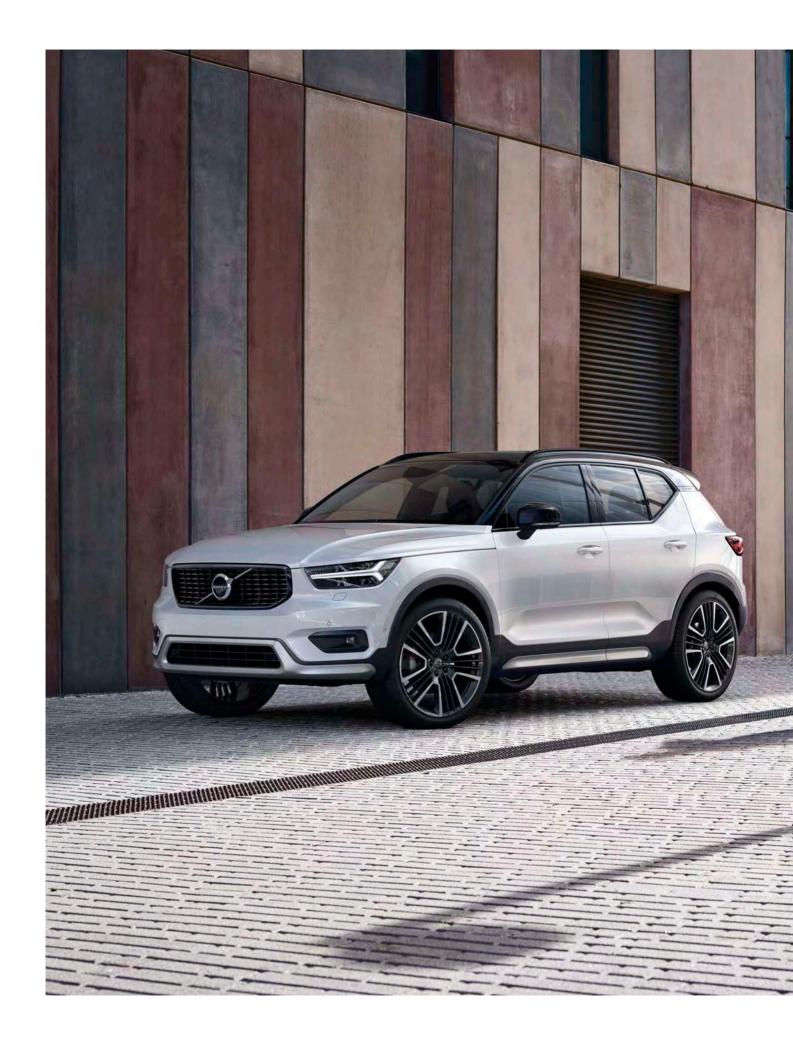

# AN SUV. WITH A TWIST

**The XC40 is** the authentic SUV for the city. High ground clearance, large wheels and true SUV proportions give it a powerful stance. And from the bold front grille to the beautifully detailed taillights it's every inch a Volvo. Uniquely Scandinavian and unmistakably urban, it's built for city life.

#### STAND TALL

High ground clearance gives the XC40 a powerful stance and excellent visibility. Large wheels and tyres cope effortlessly with any road. This is the SUV that allows you to rise above it all.

#### ALWAYS READY

Large alloy wheels and a wide body give the XC40 a strong presence. This is an SUV that's ready for anything.