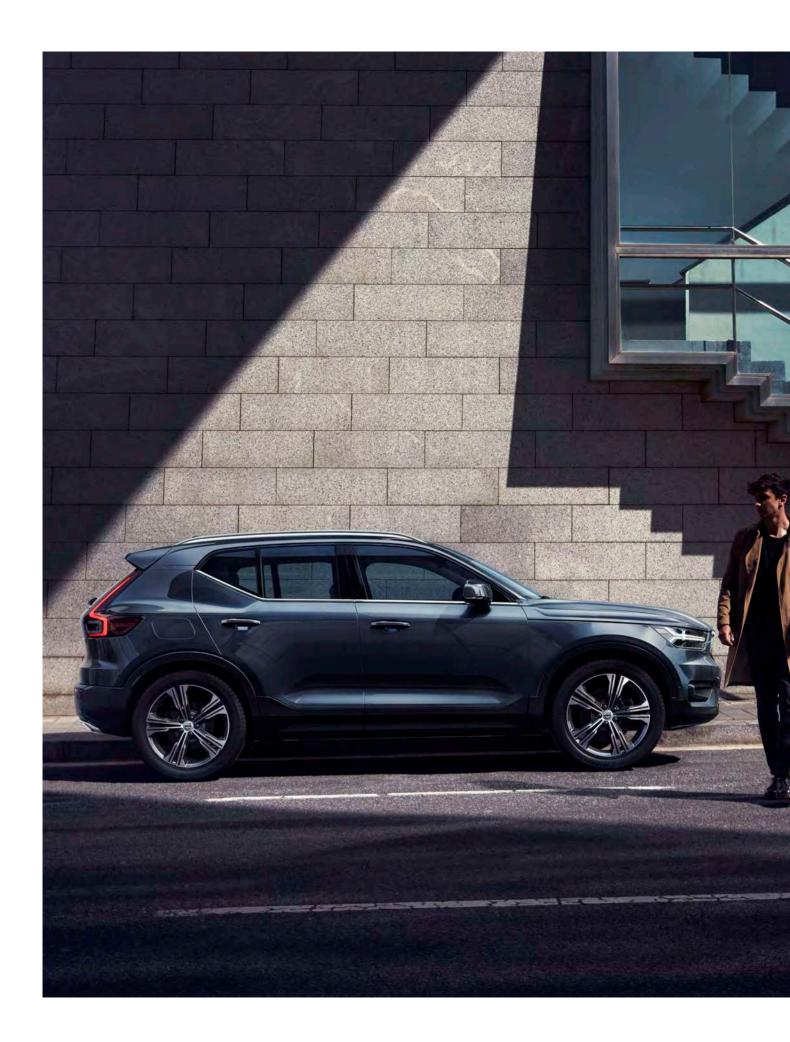

# AN SUV. WITH A TWIST

**The XC40 is** the authentic SUV for the city. High ground clearance, large wheels and true SUV proportions give it a powerful stance. And from the bold front grille to the beautifully detailed taillights it's every inch a Volvo. Uniquely Scandinavian and unmistakably urban, it's built for city life.

#### STAND TALL

High ground clearance gives the XC40 a powerful stance and excellent visibility. Large wheels and tyres cope effortlessly with any road. This is the SUV that allows you to rise above it all.