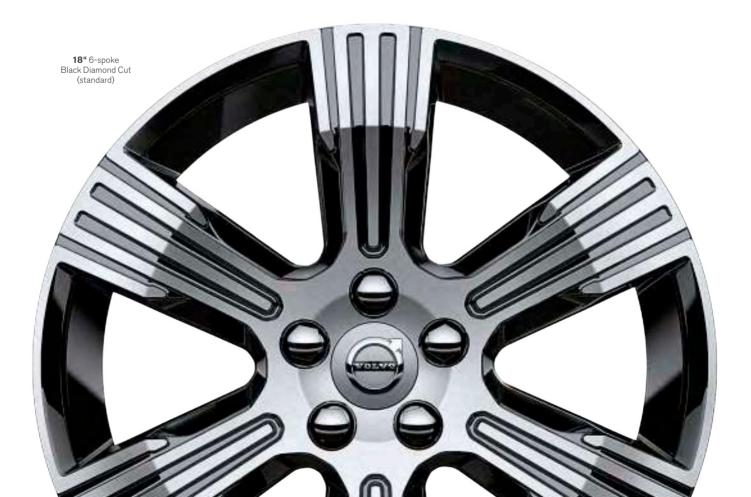

## SPECIALLY DESIGNED ALLOY WHEELS

A selection of alloy wheels helps you to create your perfect XC40. Each one has a bold, dynamic design, as well as the attention to detail and high-quality finish you expect from a Volvo car.