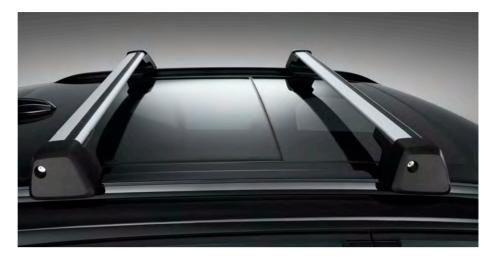

LOAD CARRIER Easy to fit, our load carriers instantly allow you to fit our load carrier accessories, from a bike rack to a canoe holder.