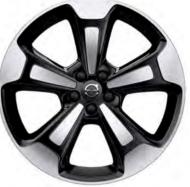

The engraved Origin decor in the dashboard and front doors adds a contemporary vibe to the XC40's interior while giving you an overview of central Gothenburg – the hometown of your Swedish city SUV.

The monochromatic Charcoal interior of the standard XC40 has a strong purposeful character, with ergonomically designed Textile seats, leather-clad steering wheel and our unique engraved Origin decor. Choosing the XC40 Momentum, a wide range of exterior colours and wheels allows you to create a city SUV that's really you. The large, sporty 18-inch 5-spoke alloy wheels in Silver finish come standard. And to further enhance the appearance of your XC40 Momentum, you have the option of 19, 20 and 21-inch wheels in distinctive Black Diamond Cut design or with white spokes that perfectly complement the optional white roof.

**21"** 5-triple open spoke Black Diamond Cut (optional)

**20"** 5-spoke Black Diamond Cut, 917 (optional)

**19"** 5-spoke Black Diamond Cut, 922 (optional)

**18"** 5-spoke Silver, 921 (standard)

**19"** 5-spoke Black White, 923 (optional)