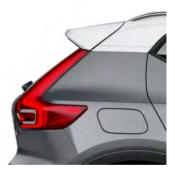

#### STRENGTH OF CHARACTER

The XC40 expresses toughness, and is unmistakably a Volvo, through features such as its proud grille, T-shaped light signatures and sculpted front bumper with skid plate.

#### LIGHTING WITH DISTINCTION

See and be seen, day or night, with LED headlights that feature Volvo's unique T-shaped light signature. They automatically adjust the beam height, and switch between dipped and full beam, to provide the best view and avoid dazzling other road users. The optional Active Bending LED headlights include lights that turn with the steering (by up to 30°), to provide a better view through corners.