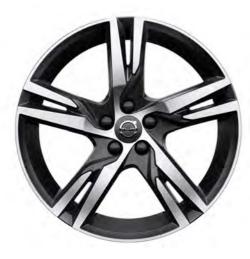

## SPECIALLY DESIGNED ALLOY WHEELS

A selection of alloy wheels helps you to create your perfect XC40. Each one has a bold, dynamic design, as well as the attention to detail and high-quality finish you expect from a Volvo car.