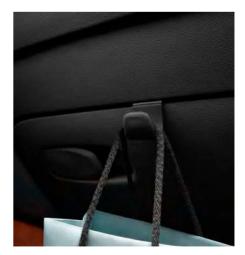

#### BAG HOOK

Keep a small bag or takeaway food secure with a hook that folds neatly out of the glovebox and prevents items moving around or spilling while you're driving.