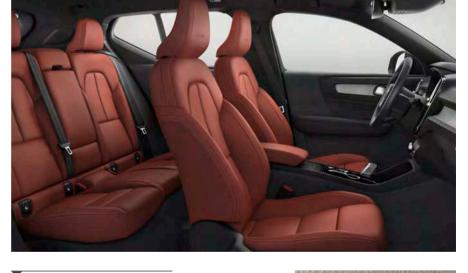

# THE FRESH FLAIR OF LUXURY

We created the XC40 Inscription to give you a new take on Swedish luxury. It's about stylish detailing and a meticulously crafted interior with fine, authentic materials – all to give you the very best of contemporary Scandinavian design.

Already the exterior hints the experience that awaits you inside the XC40 Inscription. With unique metallic body colours, tastefully composed chrome details, skid plates in matt Silver finish and unique Black Diamond Cut alloy wheels make up for a harmonic yet distinctive look. Inside the XC40 Inscription you can relish in exclusive Leather seats, surrounded by thoughtful design and natural materials such as the exclusive yet rugged handcrafted Driftwood decor in genuine ash veneer and a gear shifter in Swedish crystal. A large exterior colour palette and many available interior colour combinations make it easy to create the XC40 Inscription that's really you.

# CONTEMPORARY LUXURY

The XC40 Inscription brings luxury with a contemporary Swedish twist. Perfectly blending into urban life, its stylish exterior with chrome detailing and large Black Diamond Cut alloy wheels add to a confident appearance wherever you go. Leather seats, illumninated decor in genuine Driftwood, a unique crystal gear shifter and exclusive Inscription textile mats give a relaxed, pampered feeling as you drive through the city.

Driftwood decor

Leather Amber, Charcoal headlining, RD20 (optional)

Leather Blond, Charcoal headlining, UD70 (optional)

Available in distinctive upholstery colours such as Oxide Red (optional), the Leather comfort front seats allow several adjustment possibilities including 4-way lumbar support for perfect body support.