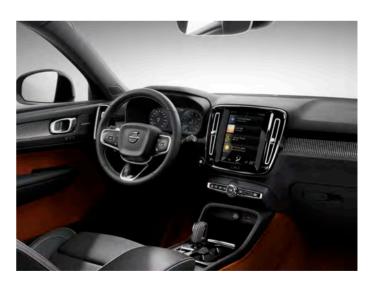

#### Your guide

Sensus Navigation is your guide, helping you to find our destination and keeping you informed. With clear mapping, free lifetime map upgrades and the availability of apps that help you find what you're looking for and share your location, you can enjoy the journey ahead. **Every interaction in** the XC40 feels natural and intuitive. From the easy-to-use centre touch screen to the high-resolution driver display and voice control that understands normal speech, technology is there to make things simple.

It's as familiar and intuitive as using your phone. You can control most functions via the centre display with touch screen – its portrait format and bold, clear graphics make it easy to read, and it's so responsive that you can use it wearing gloves.

The 12.3-inch digital driver display helps you keep focused on the road ahead by putting as much information as possible directly in front of you. And it automatically adapts to the surrounding light conditions, becoming brighter or dimmer depending on the light coming from outside the car.