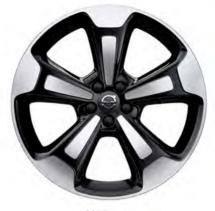

## SPECIALLY DESIGNED ALLOY WHEELS

A selection of alloy wheels helps you to create your perfect XC40. Each one has a bold, dynamic design, as well as the attention to detail and high-quality finish you expect from a Volvo car.

The engraved Origin decor in the dashboard and front doors adds a contemporary vibe to the XC40's interior while giving you an overview of central Gothenburg – the hometown of your Swedish city SUV.

The monochromatic Charcoal interior of the standard XC40 has a strong purposeful character, with ergonomically designed Textile seats, leather-clad steering wheel and our unique engraved Origin decor. Choosing the XC40 Momentum, a wide range of exterior colours and wheels allows you to create a city SUV that's really you. The large, sporty 18-inch 5-spoke alloy wheels in Silver finish come standard. And to further enhance the appearance of your XC40 Momentum, you have the option of 19, 20 and 21-inch wheels in distinctive Black Diamond Cut design or with white spokes that perfectly complement the optional white roof.

**21"** 5-triple open spoke Black Diamond Cut (optional)

**20"** 5-spoke Black Diamond Cut, 917 (optional)

**19"** 5-spoke Black Diamond Cut, 922 (optional)

**18"** 5-spoke Silver, 921 (standard)

**19"** 5-spoke Black White, 923 (optional)