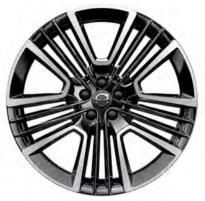

The optional large 20-inch 5-double spoke alloy wheels in distinctive Matt Black Diamond Cut design add to a powerful stance in perfect harmony with the signature design T-shaped LED headlights and glossy black design elements such as the front grille, the door mirror covers, the roof and the integrated roof rails

**21"** 5-triple open spoke Black Diamond Cut (optional)

**20"** 5-spoke Black Diamond Cut, 917 (optional)

**19"** 5-double spoke Black Diamond Cut (optional)

707 Crystal White metallic

SELECTED INSCRIPTION BODY COLOURS To further enhance the stylish presence of your XC40 Inscription, our designers have selected four dedicated metallic body colours with a uniquely rich and contemporary touch: 719 Luminous Sand metallic, 722 Maple Brown metallic, 723 Denim Blue metallic and 724 Pine Grey metallic.