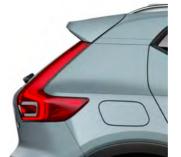

# CONTEMPORARY LUXURY

The XC40 Inscription brings luxury with a contemporary Swedish twist. Perfectly blending into urban life, its stylish exterior with chrome detailing and large Black Diamond Cut alloy wheels add to a confident appearance wherever you go. Leather seats, illumninated decor in genuine Driftwood, a unique crystal gear shifter and exclusive Inscription textile mats give a relaxed, pampered feeling as you drive through the city.

# <image>

The chrome lower window frames and the integrated roof rails in bright aluminium add a jewel touch to the exterior of your XC40 Inscription. In the rear pillar, the embossed Inscription logotype hints at a new kind of luxury.

Our large 20-inch five-spoke Black Diamond Cut alloy wheels enhance the distinct road presence of your XC40 Inscription.

The Inscription grille with high-gloss black inserts, vertical chrome bars and chrome frame together with our signature design LED headlights and matt Silver finish front skid plate create a distinctive and luxurious look.

The XC40 Inscription radiates style and confidence from any angle, not least from behind with its beautifully sculpted, uncluttered rear section with a matt Silver rear skid plate and integrated dual tailpipes.