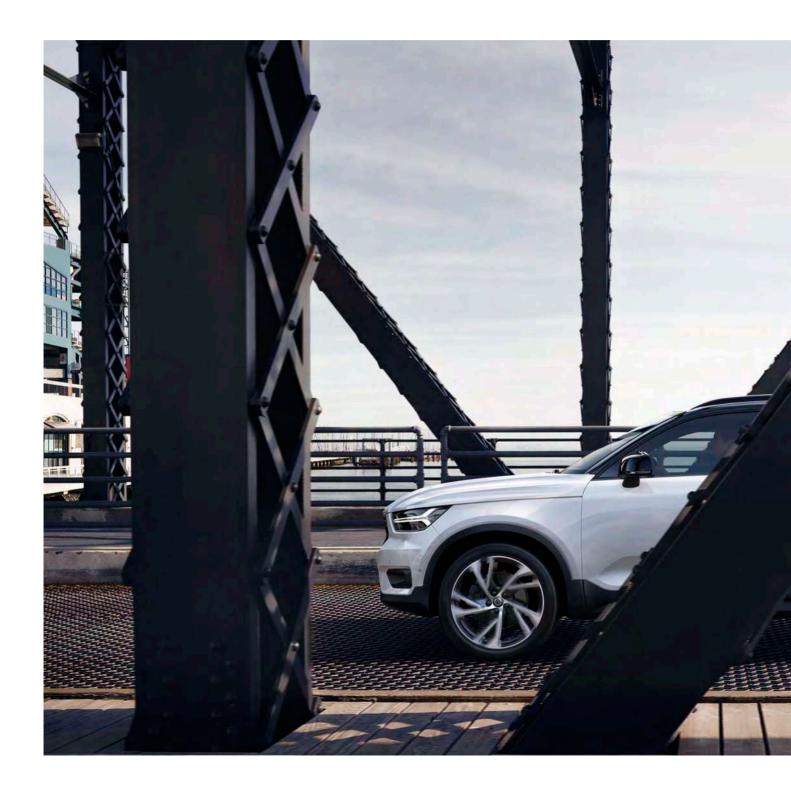

#### STAND TALL

High ground clearance gives the XC40 a powerful stance and excellent visibility. Large wheels and tyres cope effortlessly with any road. This is the SUV that allows you to rise above it all.

#### ALWAYS READY

Large alloy wheels and a wide body give the XC40 a strong presence. This is an SUV that's ready for anything.