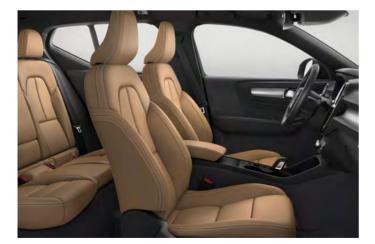

# Roesign THE SPORTY LOOK

The XC40 R-Design expression catches the sporty soul of your Swedish city SUV, with a glossy black colour theme including the roof and other distinctive exterior design details. The large alloy wheels enhance the car's road presence and add to the powerful look. It's an expression that catches the eye from every angle and hints at the promise of an amazing drive.

Inside the driver-focused Charcoal interior, you're surrounded by bespoke materials and trim. Your body is comfortably supported by the R-Design seats in Perforated Fine Nappa Leather/Nubuck Textile upholstery. Everything – from the R-Design sport steering wheel with optional gearshift paddles to the Charcoal headliner – is there to inspire and put you in control. And unique for the XC40 R-Design, the optional Lava interior carpeting creates a youthful, stylish ambience that will energize your every drive.

# INSPIRED BY THE ART OF DRIVING

The XC40 R-Design is our most powerful expression, characterised by dynamic contrasts and a confident presence. Unique exterior design details in glossy black, such as the front grille, the roof and the door mirror caps, together with large alloy wheels make it possible to create a truly distinctive look. The sporty theme continues on the inside, with R-Design Perforated Fine Nappa Leather/Nubuck Textile seats, optional Lava carpeting and concave Cutting Edge aluminium decor. A sport chassis ensures you're in control with maintained ride comfort.

Enjoy the dynamic feeling inside your XC40 R-Design. The Charcoal interior with optional Lava carpeting and door inserts create energizing contrasts, while the exclusive R-Design seats, the Cutting Edge aluminium decor and the R-Design Leather gear knob and gaiter with white stitching enhance the car's sporty soul.