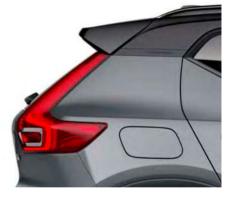

# AN SUV. WITH A TWIST

**The XC40 is** the authentic SUV for the city. High ground clearance, large wheels and true SUV proportions give it a powerful stance. And from the bold front grille to the beautifully detailed taillights it's every inch a Volvo. Uniquely Scandinavian and unmistakably urban, it's built for city life.

#### STRENGTH OF CHARACTER

The XC40 expresses toughness, and is unmistakably a Volvo, through features such as its proud grille, T-shaped light signatures and sculpted front bumper with skid plate.

#### LIGHTING WITH DISTINCTION

See and be seen, day or night, with LED headlights that feature Volvo's unique T-shaped light signature. They automatically adjust the beam height, and switch between dipped and full beam, to provide the best view and avoid dazzling other road users. The optional Active Bending LED headlights include lights that turn with the steering (by up to 30°), to provide a better view through corners.