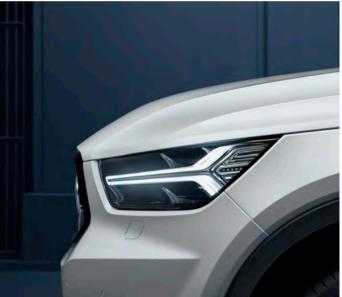

#### LIGHTING WITH DISTINCTION

See and be seen, day or night, with LED headlights that feature Volvo's unique T-shaped light signature. They automatically adjust the beam height, and switch between dipped and full beam, to provide the best view and avoid dazzling other road users. The optional Active Bending LED headlights include lights that turn with the steering (by up to 30°), to provide a better view through corners.