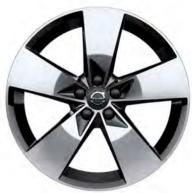

The optional large 20-inch 5-double spoke alloy wheels in distinctive Matt Black Diamond Cut design add to a powerful stance in perfect harmony with the signature design T-shaped LED headlights and glossy black design elements such as the front grille, the door mirror covers, the roof and the integrated roof rails

**21"** 5-triple open spoke Black Diamond Cut (optional)

**20"** 5-spoke Black Diamond Cut, 917 (optional)

**19"** 5-double spoke Black Diamond Cut (optional)

707 Crystal White metallic

SELECTED INSCRIPTION BODY COLOURS To further enhance the stylish presence of your XC40 Inscription, our designers have selected four dedicated metallic body colours with a uniquely rich and contemporary touch: 719 Luminous Sand metallic, 722 Maple Brown metallic, 723 Denim Blue metallic and 724 Pine Grey metallic.