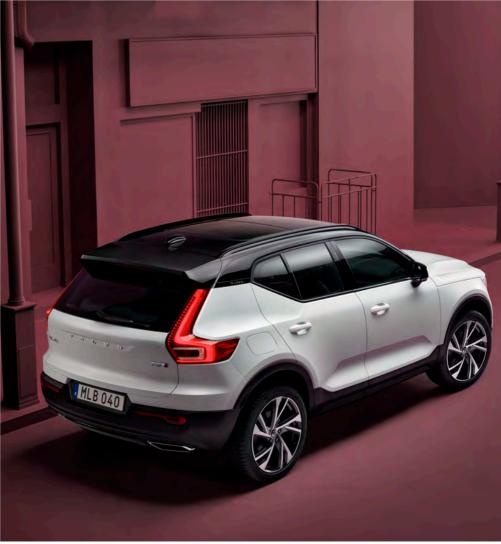

# AN SUV. WITH A TWIST

**The XC40 is** the authentic SUV for the city. High ground clearance, large wheels and true SUV proportions give it a powerful stance. And from the bold front grille to the beautifully detailed taillights it's every inch a Volvo. Uniquely Scandinavian and unmistakably urban, it's built for city life.

#### STRENGTH OF CHARACTER

The XC40 expresses toughness, and is unmistakably a Volvo, through features such as its proud grille, T-shaped light signatures and sculpted front bumper with skid plate.