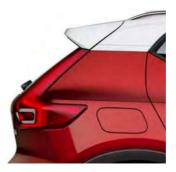

# AN SUV. WITH A TWIST

**The XC40 is** the authentic SUV for the city. High ground clearance, large wheels and true SUV proportions give it a powerful stance. And from the bold front grille to the beautifully detailed taillights it's every inch a Volvo. Uniquely Scandinavian and unmistakably urban, it's built for city life.

#### STRENGTH OF CHARACTER

The XC40 expresses toughness, and is unmistakably a Volvo, through features such as its proud grille, T-shaped light signatures and sculpted front bumper with skid plate.

#### LIGHTING WITH DISTINCTION

See and be seen, day or night, with LED headlights that feature Volvo's unique T-shaped light signature. They automatically adjust the beam height, and switch between dipped and full beam, to provide the best view and avoid dazzling other road users. The optional Active Bending LED headlights include lights that turn with the steering (by up to 30°), to provide a better view through corners.