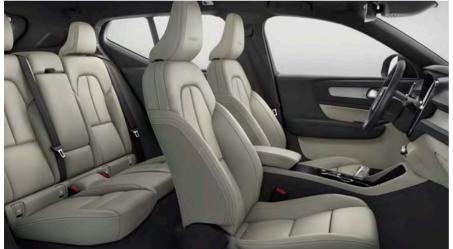

## AN INTERIOR TO INSPIRE

**Bold, progressive design** is the hallmark of the Volvo XC40, and the cabin embodies forward-thinking Scandinavian style. An uncluttered layout lets you focus on the beautiful details, while the high seating position means you always feel in control. Carefully crafted and selected materials indulge the senses, and intuitive technology puts you in command. The cabin of the XC40 is a place that will inspire you on every journey.

### BEAUTY IN DETAIL

**It's details that** set Volvo Cars interiors apart. The thought, effort and craftsmanship that go into the smallest elements in the cabin of the XC40 help to create a unique and special feeling each time you climb inside.

Natural light from the panoramic roof, our characteristic frameless rear-view mirror, and LED lighting on the distinctive concave decor panels on the dashboard are just a few of the visual highlights in a cabin designed to look great – and to make you feel good.