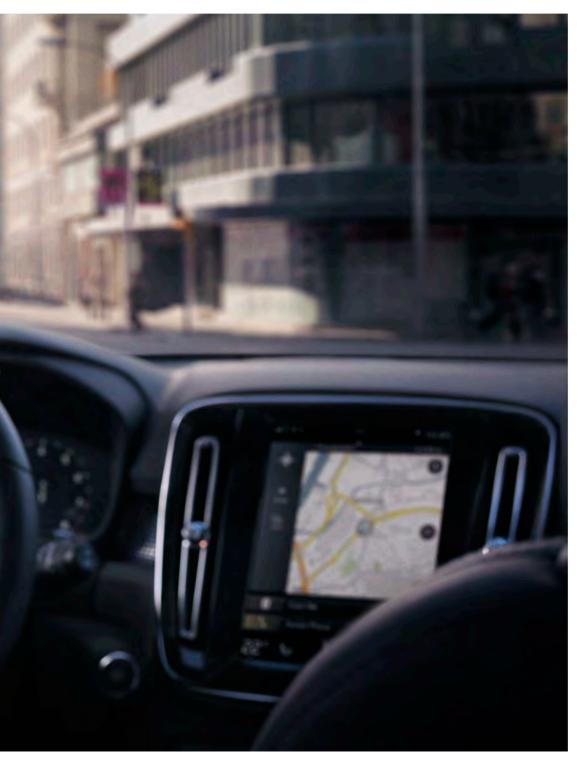

#### Your guide

Sensus Navigation is your guide, helping you to find our destination and keeping you informed. With clear mapping, free lifetime map upgrades and the availability of apps that help you find what you're looking for and share your location, you can enjoy the journey ahead. **Every interaction in** the XC40 feels natural and intuitive. From the easy-to-use centre touch screen to the high-resolution driver display and voice control that understands normal speech, technology is there to make things simple.

It's as familiar and intuitive as using your phone. You can control most functions via the centre display with touch screen – its portrait format and bold, clear graphics make it easy to read, and it's so responsive that you can use it wearing gloves.

The 12.3-inch digital driver display helps you keep focused on the road ahead by putting as much information as possible directly in front of you. And it automatically adapts to the surrounding light conditions, becoming brighter or dimmer depending on the light coming from outside the car.