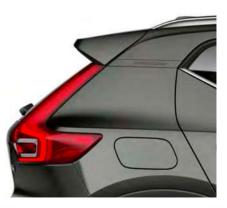

# AN SUV. WITH A TWIST

**The XC40 is** the authentic SUV for the city. High ground clearance, large wheels and true SUV proportions give it a powerful stance. And from the bold front grille to the beautifully detailed taillights it's every inch a Volvo. Uniquely Scandinavian and unmistakably urban, it's built for city life.

#### STRENGTH OF CHARACTER

The XC40 expresses toughness, and is unmistakably a Volvo, through features such as its proud grille, T-shaped light signatures and sculpted front bumper with skid plate.

#### LIGHTING WITH DISTINCTION

See and be seen, day or night, with LED headlights that feature Volvo's unique T-shaped light signature. They automatically adjust the beam height, and switch between dipped and full beam, to provide the best view and avoid dazzling other road users. The optional Active Bending LED headlights include lights that turn with the steering (by up to 30°), to provide a better view through corners.