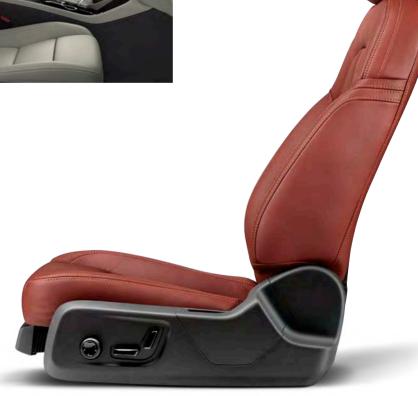

Inside the driver-focused Charcoal interior, you're surrounded by bespoke materials and trim. Your body is comfortably supported by the R-Design seats in Perforated Fine Nappa Leather/Nubuck Textile upholstery. Everything – from the R-Design sport steering wheel with optional gearshift paddles to the Charcoal headliner – is there to inspire and put you in control. And unique for the XC40 R-Design, the optional Lava interior carpeting creates a youthful, stylish ambience that will energize your every drive.

The concave Cutting Edge aluminium decor with integrated LED light guides creates a sporty, exclusive ambience inside your XC40 R-Design – day and night.

Upholstered in exclusive Perforated Fine Nappa Leather/Nubuck Textile, the multiadjustable R-Design seats provide generous body support wherever you go. Contrasting white stitching and piping adds to the sporty ambience, while the manual seat cushion extensions provide extra thigh support.

Cutting Edge aluminium decor

Nubuck/Leather Fine Nappa, Charcoal, Lava interior carpeting, RB00

Nubuck/Leather Fine Nappa, Charcoal, Charcoal interior carpeting, RB00

> The R-Design seats are upholstered in a stylish combination of Perforated Fine Nappa Leather and Nubuck Textile with contrasting white seams and piping for a truly sporty look and feel.