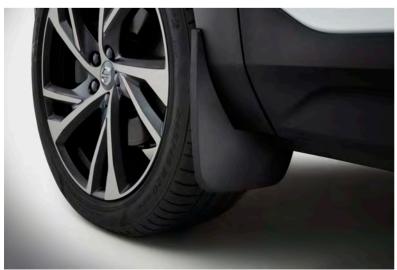

### MUD FLAPS

Keep your car looking good with specially designed mudflaps that fit the body of the XC40 perfectly, deflecting grime and dirt from the car's bodywork.