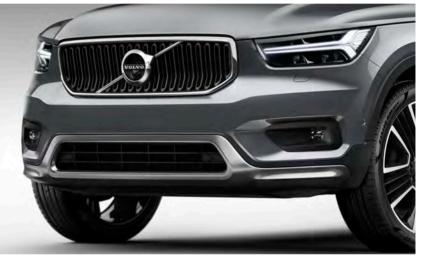

#### STRENGTH OF CHARACTER

The XC40 expresses toughness, and is unmistakably a Volvo, through features such as its proud grille, T-shaped light signatures and sculpted front bumper with skid plate.

#### LIGHTING WITH DISTINCTION

See and be seen, day or night, with LED headlights that feature Volvo's unique T-shaped light signature. They automatically adjust the beam height, and switch between dipped and full beam, to provide the best view and avoid dazzling other road users. The optional Active Bending LED headlights include lights that turn with the steering (by up to 30°), to provide a better view through corners.