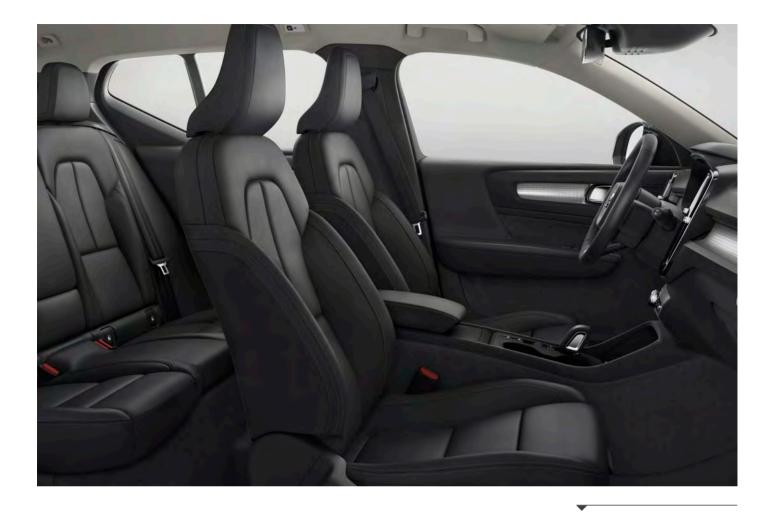

## AN INTERIOR TO INSPIRE

**Bold, progressive design** is the hallmark of the Volvo XC40, and the cabin embodies forward-thinking Scandinavian style. An uncluttered layout lets you focus on the beautiful details, while the high seating position means you always feel in control. Carefully crafted and selected materials indulge the senses, and intuitive technology puts you in command. The cabin of the XC40 is a place that will inspire you on every journey.

### BEAUTY IN DETAIL

**It's details that** set Volvo Cars interiors apart. The thought, effort and craftsmanship that go into the smallest elements in the cabin of the XC40 help to create a unique and special feeling each time you climb inside.

Natural light from the panoramic roof, our characteristic frameless rear-view mirror, and LED lighting on the distinctive concave decor panels on the dashboard are just a few of the visual highlights in a cabin designed to look great – and to make you feel good.