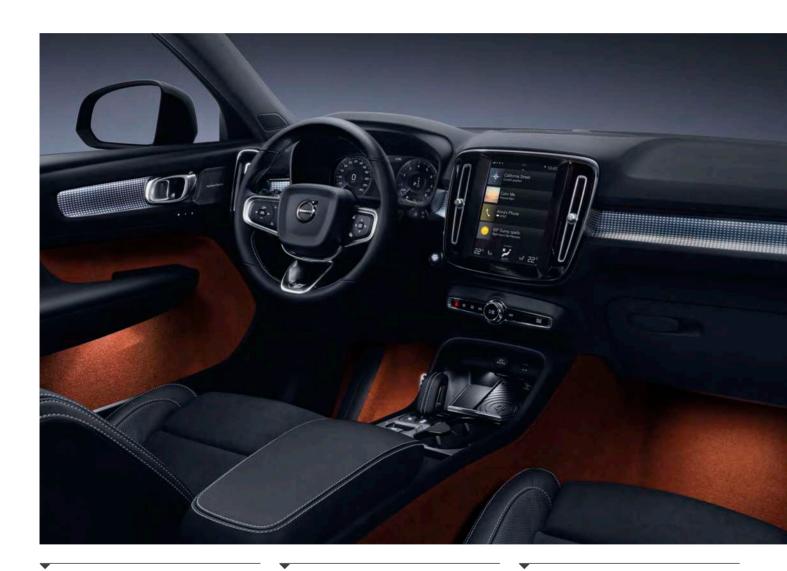

## AN INTERIOR TO INSPIRE

**Bold, progressive design** is the hallmark of the Volvo XC40, and the cabin embodies forward-thinking Scandinavian style. An uncluttered layout lets you focus on the beautiful details, while the high seating position means you always feel in control. Carefully crafted and selected materials indulge the senses, and intuitive technology puts you in command. The cabin of the XC40 is a place that will inspire you on every journey.

### BEAUTY IN DETAIL

**It's details that** set Volvo Cars interiors apart. The thought, effort and craftsmanship that go into the smallest elements in the cabin of the XC40 help to create a unique and special feeling each time you climb inside.

Natural light from the panoramic roof, our characteristic frameless rear-view mirror, and LED lighting on the distinctive concave decor panels on the dashboard are just a few of the visual highlights in a cabin designed to look great – and to make you feel good.