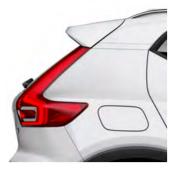

#### STRENGTH OF CHARACTER

The XC40 expresses toughness, and is unmistakably a Volvo, through features such as its proud grille, T-shaped light signatures and sculpted front bumper with skid plate.

#### LIGHTING WITH DISTINCTION

See and be seen, day or night, with LED headlights that feature Volvo's unique T-shaped light signature. They automatically adjust the beam height, and switch between dipped and full beam, to provide the best view and avoid dazzling other road users. The optional Active Bending LED headlights include lights that turn with the steering (by up to 30°), to provide a better view through corners.