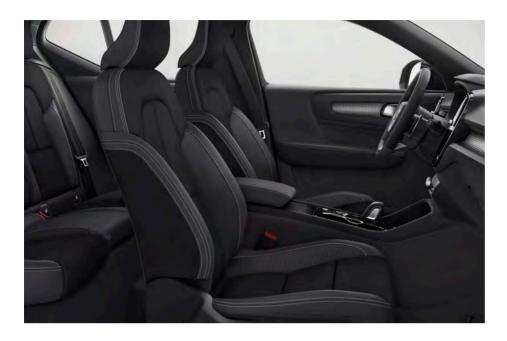

## AN INTERIOR TO INSPIRE

**Bold, progressive design** is the hallmark of the Volvo XC40, and the cabin embodies forward-thinking Scandinavian style. An uncluttered layout lets you focus on the beautiful details, while the high seating position means you always feel in control. Carefully crafted and selected materials indulge the senses, and intuitive technology puts you in command. The cabin of the XC40 is a place that will inspire you on every journey.

### BEAUTY IN DETAIL

**It's details that** set Volvo Cars interiors apart. The thought, effort and craftsmanship that go into the smallest elements in the cabin of the XC40 help to create a unique and special feeling each time you climb inside.

Natural light from the panoramic roof, our characteristic frameless rear-view mirror, and LED lighting on the distinctive concave decor panels on the dashboard are just a few of the visual highlights in a cabin designed to look great – and to make you feel good.