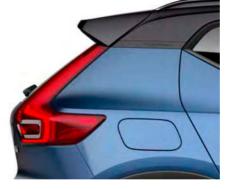

# AN SUV. WITH A TWIST

**The XC40 is** the authentic SUV for the city. High ground clearance, large wheels and true SUV proportions give it a powerful stance. And from the bold front grille to the beautifully detailed taillights it's every inch a Volvo. Uniquely Scandinavian and unmistakably urban, it's built for city life.

#### STRENGTH OF CHARACTER

The XC40 expresses toughness, and is unmistakably a Volvo, through features such as its proud grille, T-shaped light signatures and sculpted front bumper with skid plate.

#### LIGHTING WITH DISTINCTION

See and be seen, day or night, with LED headlights that feature Volvo's unique T-shaped light signature. They automatically adjust the beam height, and switch between dipped and full beam, to provide the best view and avoid dazzling other road users. The optional Active Bending LED headlights include lights that turn with the steering (by up to 30°), to provide a better view through corners.