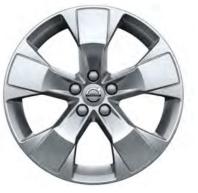

The engraved Origin decor in the dashboard and front doors adds a contemporary vibe to the XC40's interior while giving you an overview of central Gothenburg – the hometown of your Swedish city SUV.

The monochromatic Charcoal interior of the standard XC40 has a strong purposeful character, with ergonomically designed Textile seats, leather-clad steering wheel and our unique engraved Origin decor. Choosing the XC40 Momentum, a wide range of exterior colours and wheels allows you to create a city SUV that's really you. The large, sporty 18-inch 5-spoke alloy wheels in Silver finish come standard. And to further enhance the appearance of your XC40 Momentum, you have the option of 19, 20 and 21-inch wheels in distinctive Black Diamond Cut design or with white spokes that perfectly complement the optional white roof.

**21"** 5-triple open spoke Black Diamond Cut (optional)

**20"** 5-spoke Black Diamond Cut, 917 (optional)

**19"** 5-spoke Black Diamond Cut, 922 (optional)

**18"** 5-spoke Silver, 921 (standard)

**19"** 5-spoke Black White, 923 (optional)