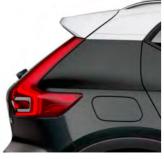

#### STRENGTH OF CHARACTER

The XC40 expresses toughness, and is unmistakably a Volvo, through features such as its proud grille, T-shaped light signatures and sculpted front bumper with skid plate.

#### LIGHTING WITH DISTINCTION

See and be seen, day or night, with LED headlights that feature Volvo's unique T-shaped light signature. They automatically adjust the beam height, and switch between dipped and full beam, to provide the best view and avoid dazzling other road users. The optional Active Bending LED headlights include lights that turn with the steering (by up to 30°), to provide a better view through corners.