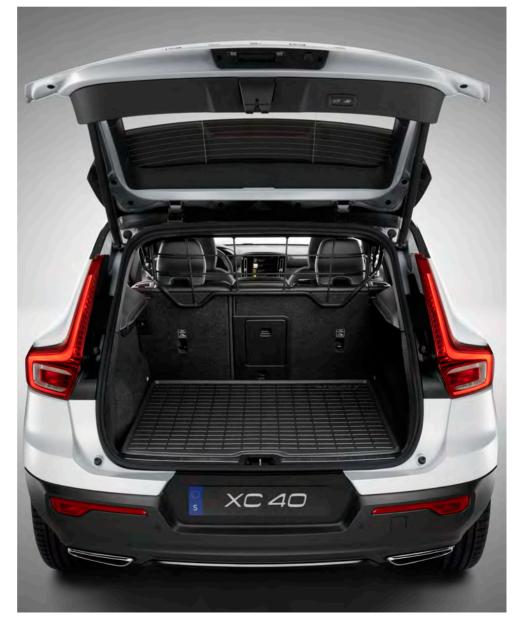

## A VERSATILE SPACE

**Everything starts with** people at Volvo Cars – it's why we look, listen, and design cars around their needs. And it's why the XC40 is full of practical, versatile features that help you carry what you want as easily as possible. Load and unload your car with ease thanks to a large cargo area that can be accessed by a hands-free power-operated tailgate. If you need to carry bulky or unusually tall items then you can take advantage of the foldable, removable load floor. And if you need even more space, fold the rear seat backrests flat at the touch of a button.

Valuable items can be stored securely out of sight under the locking load floor. And, to make the load area as versatile as possible, the folding floor can be placed in multiple positions. There are also four load-securing eyelets to keep delicate items safe and to protect the car's occupants, plus two bag hooks that ensure your shopping doesn't move around or spill in transit. Whatever type of load you need to carry – large or small – your XC40 helps make it effortless.

#### The right fit

The XC40 helps you fit your life into your car. The load compartment is one of the largest in the class, with a regular shape that helps you make the most of the space. And the folding load floor helps you adapt it to whatever you're carrying.

#### STEEL GRILLE

Our strong steel grille provides a sturdy barrier between the passenger and load compartments, helping to prevent unsecured loads from causing harm in the cabin when braking sharply. It's easily installed and removed, and folds conveniently against the roof when not needed.

### LOAD COMPARTMENT MATS

Our load compartment mats help you keep the interior of your XC40 as good as new, whatever you're doing. There's a tough plastic mat with raised edges that's rugged and easy to clean, and a reversible mat that has high-quality textile on one side and durable plastic on the other, to suit differing needs.