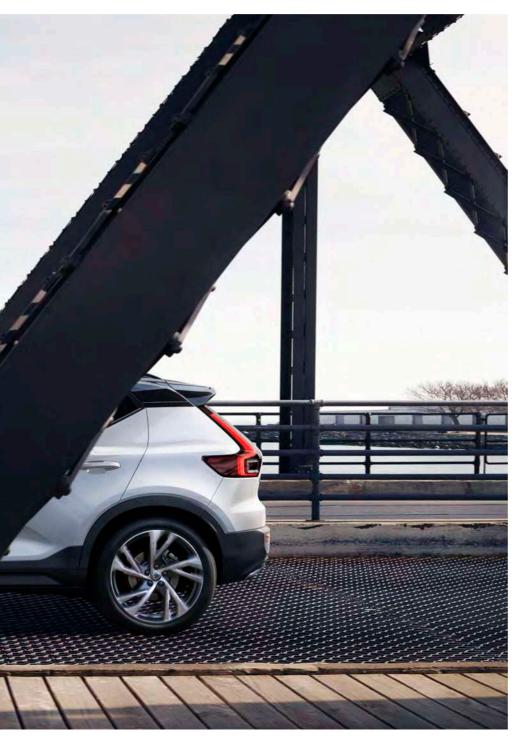

# AN SUV. WITH A TWIST

**The XC40 is** the authentic SUV for the city. High ground clearance, large wheels and true SUV proportions give it a powerful stance. And from the bold front grille to the beautifully detailed taillights it's every inch a Volvo. Uniquely Scandinavian and unmistakably urban, it's built for city life.

#### STAND TALL

High ground clearance gives the XC40 a powerful stance and excellent visibility. Large wheels and tyres cope effortlessly with any road. This is the SUV that allows you to rise above it all.