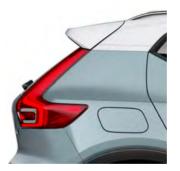

#### STRENGTH OF CHARACTER

The XC40 expresses toughness, and is unmistakably a Volvo, through features such as its proud grille, T-shaped light signatures and sculpted front bumper with skid plate.

#### LIGHTING WITH DISTINCTION

See and be seen, day or night, with LED headlights that feature Volvo's unique T-shaped light signature. They automatically adjust the beam height, and switch between dipped and full beam, to provide the best view and avoid dazzling other road users. The optional Active Bending LED headlights include lights that turn with the steering (by up to 30°), to provide a better view through corners.