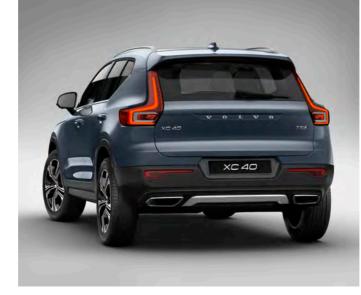

The XC40 Inscription radiates style and confidence from any angle, not least from behind with its beautifully sculpted, uncluttered rear section with a matt Silver rear skid plate and integrated dual tailpipes.