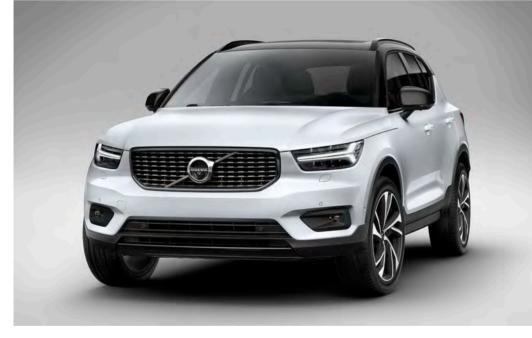

# AN SUV. WITH A TWIST

**The XC40 is** the authentic SUV for the city. High ground clearance, large wheels and true SUV proportions give it a powerful stance. And from the bold front grille to the beautifully detailed taillights it's every inch a Volvo. Uniquely Scandinavian and unmistakably urban, it's built for city life.

#### STAND TALL

High ground clearance gives the XC40 a powerful stance and excellent visibility. Large wheels and tyres cope effortlessly with any road. This is the SUV that allows you to rise above it all.

#### ALWAYS READY

Large alloy wheels and a wide body give the XC40 a strong presence. This is an SUV that's ready for anything.