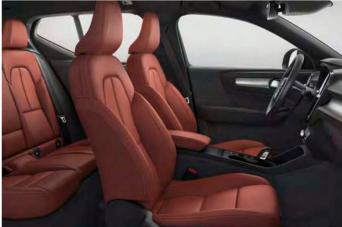

## AN INTERIOR TO INSPIRE

**Bold, progressive design** is the hallmark of the Volvo XC40, and the cabin embodies forward-thinking Scandinavian style. An uncluttered layout lets you focus on the beautiful details, while the high seating position means you always feel in control. Carefully crafted and selected materials indulge the senses, and intuitive technology puts you in command. The cabin of the XC40 is a place that will inspire you on every journey.

### BEAUTY IN DETAIL

**It's details that** set Volvo Cars interiors apart. The thought, effort and craftsmanship that go into the smallest elements in the cabin of the XC40 help to create a unique and special feeling each time you climb inside.

Natural light from the panoramic roof, our characteristic frameless rear-view mirror, and LED lighting on the distinctive concave decor panels on the dashboard are just a few of the visual highlights in a cabin designed to look great – and to make you feel good.