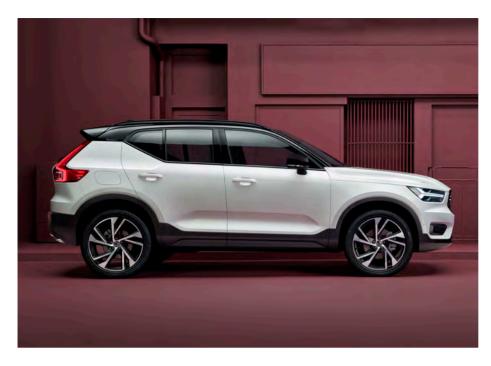

# AN SUV. WITH A TWIST

**The XC40 is** the authentic SUV for the city. High ground clearance, large wheels and true SUV proportions give it a powerful stance. And from the bold front grille to the beautifully detailed taillights it's every inch a Volvo. Uniquely Scandinavian and unmistakably urban, it's built for city life.

#### STAND TALL

High ground clearance gives the XC40 a powerful stance and excellent visibility. Large wheels and tyres cope effortlessly with any road. This is the SUV that allows you to rise above it all.

#### ALWAYS READY

Large alloy wheels and a wide body give the XC40 a strong presence. This is an SUV that's ready for anything.