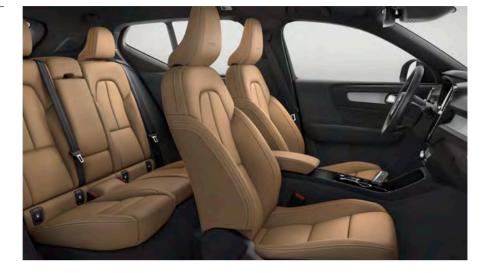

# THE FRESH FLAIR OF LUXURY

We created the XC40 Inscription to give you a new take on Swedish luxury. It's about stylish detailing and a meticulously crafted interior with fine, authentic materials – all to give you the very best of contemporary Scandinavian design.

Already the exterior hints the experience that awaits you inside the XC40 Inscription. With unique metallic body colours, tastefully composed chrome details, skid plates in matt Silver finish and unique Black Diamond Cut alloy wheels make up for a harmonic yet distinctive look. Inside the XC40 Inscription you can relish in exclusive Leather seats, surrounded by thoughtful design and natural materials such as the exclusive yet rugged handcrafted Driftwood decor in genuine ash veneer and a gear shifter in Swedish crystal. A large exterior colour palette and many available interior colour combinations make it easy to create the XC40 Inscription that's really you.

# CONTEMPORARY LUXURY

The XC40 Inscription brings luxury with a contemporary Swedish twist. Perfectly blending into urban life, its stylish exterior with chrome detailing and large Black Diamond Cut alloy wheels add to a confident appearance wherever you go. Leather seats, illumninated decor in genuine Driftwood, a unique crystal gear shifter and exclusive Inscription textile mats give a relaxed, pampered feeling as you drive through the city.

Driftwood decor

Leather Amber, Charcoal headlining, RD20 (optional)

Leather Blond, Charcoal headlining, UD70 (optional)

Available in distinctive upholstery colours such as Oxide Red (optional), the Leather comfort front seats allow several adjustment possibilities including 4-way lumbar support for perfect body support.