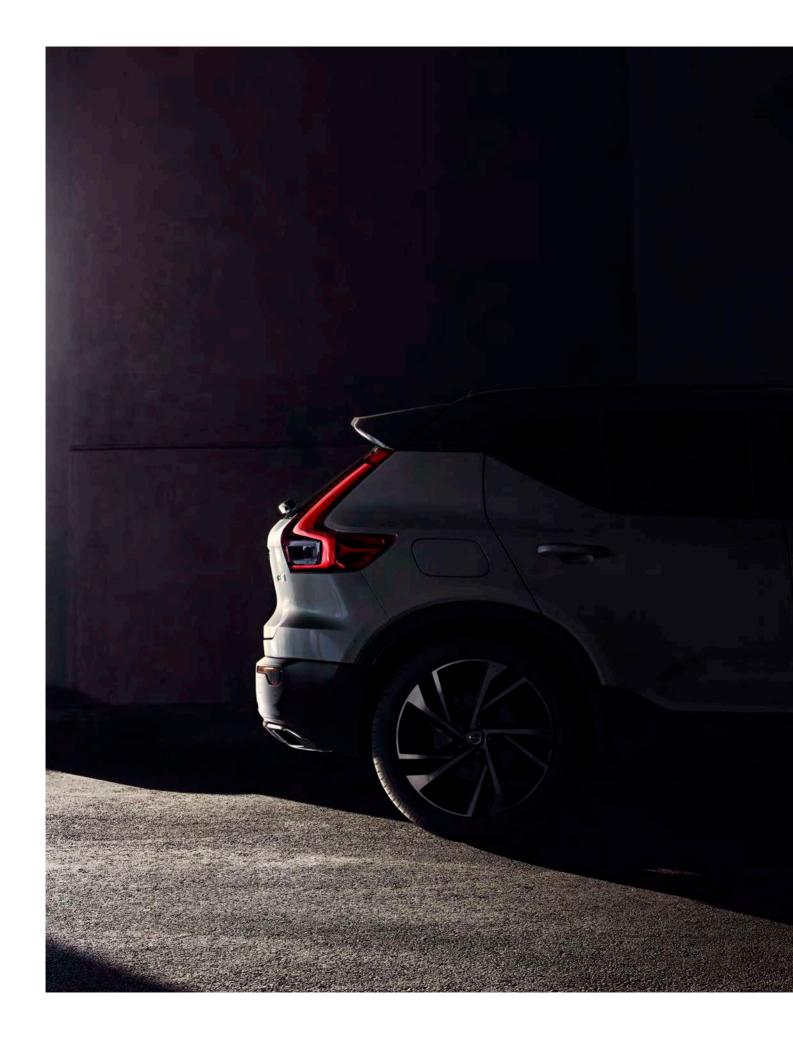

#### STRENGTH OF CHARACTER

The XC40 expresses toughness, and is unmistakably a Volvo, through features such as its proud grille, T-shaped light signatures and sculpted front bumper with skid plate.

#### LIGHTING WITH DISTINCTION

See and be seen, day or night, with LED headlights that feature Volvo's unique T-shaped light signature. They automatically adjust the beam height, and switch between dipped and full beam, to provide the best view and avoid dazzling other road users. The optional Active Bending LED headlights include lights that turn with the steering (by up to 30°), to provide a better view through corners.