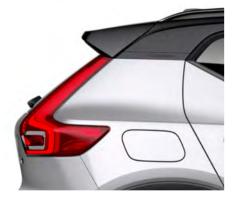

# AN SUV. WITH A TWIST

**The XC40 is** the authentic SUV for the city. High ground clearance, large wheels and true SUV proportions give it a powerful stance. And from the bold front grille to the beautifully detailed taillights it's every inch a Volvo. Uniquely Scandinavian and unmistakably urban, it's built for city life.

#### STRENGTH OF CHARACTER

The XC40 expresses toughness, and is unmistakably a Volvo, through features such as its proud grille, T-shaped light signatures and sculpted front bumper with skid plate.

#### LIGHTING WITH DISTINCTION

See and be seen, day or night, with LED headlights that feature Volvo's unique T-shaped light signature. They automatically adjust the beam height, and switch between dipped and full beam, to provide the best view and avoid dazzling other road users. The optional Active Bending LED headlights include lights that turn with the steering (by up to 30°), to provide a better view through corners.