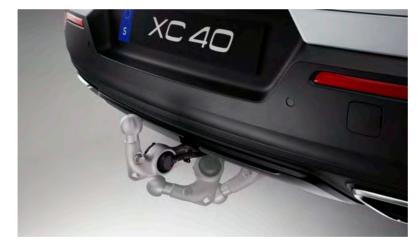

### FOLDABLE TOWBAR

FOLDABLE TOWBAR Our folding towbar is there when you need it – and out of the way when you don't. Press a button in the load compartment and it slides out electrically. All you have to do is lock it into position with one click. A range of bike racks designed especially to fit the towbar are also available.