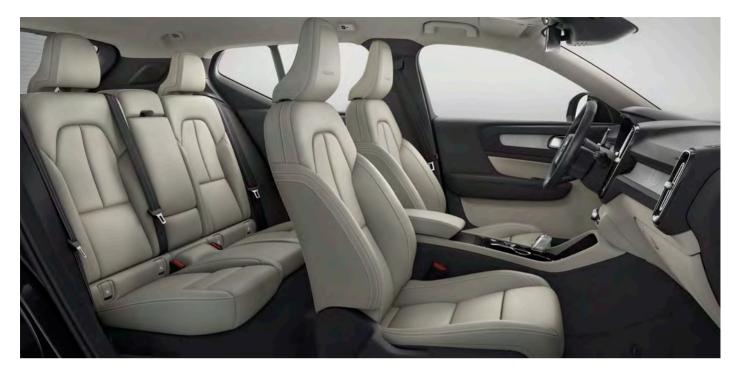

## AN INTERIOR TO INSPIRE

**Bold, progressive design** is the hallmark of the Volvo XC40, and the cabin embodies forward-thinking Scandinavian style. An uncluttered layout lets you focus on the beautiful details, while the high seating position means you always feel in control. Carefully crafted and selected materials indulge the senses, and intuitive technology puts you in command. The cabin of the XC40 is a place that will inspire you on every journey.

### BEAUTY IN DETAIL

**It's details that** set Volvo Cars interiors apart. The thought, effort and craftsmanship that go into the smallest elements in the cabin of the XC40 help to create a unique and special feeling each time you climb inside.

The Leather comfort seats are ergonomically designed to provide excellent comfort – wherever you go.

Experience modern Swedish luxury inside the XC40 Inscription. You are comfortably seated in Leather seats and can enjoy the sight of handcrafted concave decor in genuine Driftwood. At night, our interior illumination further enhances the exclusive ambience.