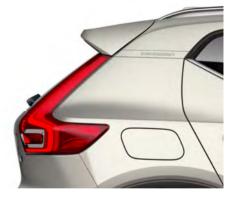

# <image>

The chrome lower window frames and the integrated roof rails in bright aluminium add a jewel touch to the exterior of your XC40 Inscription. In the rear pillar, the embossed Inscription logotype hints at a new kind of luxury.

Our large 20-inch five-spoke Black Diamond Cut alloy wheels enhance the distinct road presence of your XC40 Inscription.

The Inscription grille with high-gloss black inserts, vertical chrome bars and chrome frame together with our signature design LED headlights and matt Silver finish front skid plate create a distinctive and luxurious look.

The XC40 Inscription radiates style and confidence from any angle, not least from behind with its beautifully sculpted, uncluttered rear section with a matt Silver rear skid plate and integrated dual tailpipes.