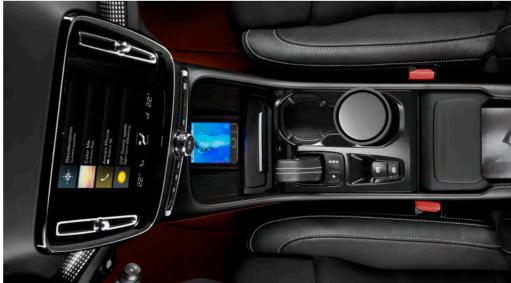

### REALLY CLEVER STORAGE

**The inventive storage** solutions in the XC40 are the result of us listening to our customers and understanding what they want from their cars. The front door pockets are each large enough for a laptop, handbag or even three large drinks bottles. This feature is made

possible by Air Woofer Technology, a Volvo Cars innovation that uses an audio speaker mounted behind the dashboard, rather than the doors, to free up space where you need it most. It's just one of the many ways that the XC40 helps to make every day easier.

#### SMART STORAGE

The storage bin under the front centre armrest is large enough to hold a small handbag or even a full-size tissue box, and has a removable storage box ahead of it.