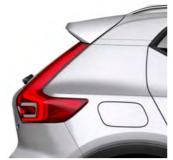

# INSPIRED BY THE ART OF DRIVING

The XC40 R-Design is our most powerful expression, characterised by dynamic contrasts and a confident presence. Unique exterior design details in glossy black, such as the front grille, the roof and the door mirror caps, together with large alloy wheels make it possible to create a truly distinctive look. The sporty theme continues on the inside, with R-Design Perforated Fine Nappa Leather/Nubuck Textile seats, optional Lava carpeting and concave Cutting Edge aluminium decor. A sport chassis ensures you're in control with maintained ride comfort.

### •

The glossy black roof creates a strong character – depending on your choice of exterior colour, it can make a dramatic impact on the look of your XC40 R-Design. The embossed R-Design logo in the rearmost door pillar makes a subtle yet distinct statement about the car you drive.

The optional large 20-inch 5-double spoke alloy wheels in distinctive Matt Black Diamond Cut design add to a powerful stance in perfect harmony with the signature design T-shaped LED headlights and glossy black design elements such as the front grille, the door mirror covers, the roof and the integrated roof rails

The XC40 R-Design grille features a glossy black frame and a high-gloss black insert with a horizontal mesh for a unique look.

From the rear, the integrated dual tail pipes and glossy black rear skid plate add to the impression of sporty elegance.