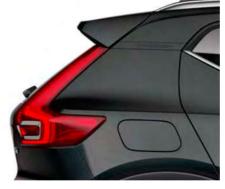

#### STRENGTH OF CHARACTER

The XC40 expresses toughness, and is unmistakably a Volvo, through features such as its proud grille, T-shaped light signatures and sculpted front bumper with skid plate.

#### LIGHTING WITH DISTINCTION

See and be seen, day or night, with LED headlights that feature Volvo's unique T-shaped light signature. They automatically adjust the beam height, and switch between dipped and full beam, to provide the best view and avoid dazzling other road users. The optional Active Bending LED headlights include lights that turn with the steering (by up to 30°), to provide a better view through corners.