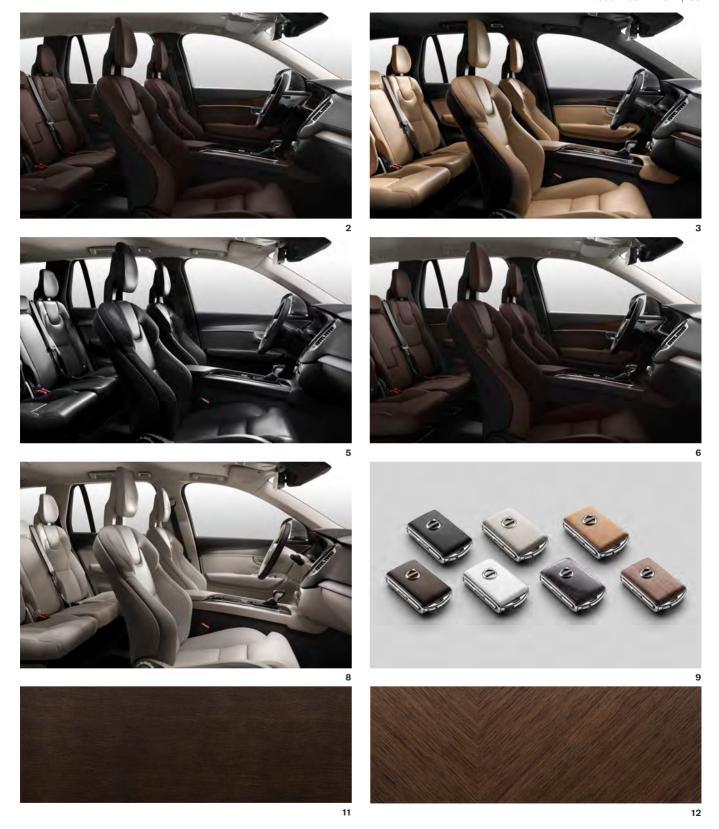

## VOLVO XC90 MOMENTUM. THE RIGHT EQUIPMENT FOR YOUR DRIVE.

Choosing a Volvo XC90 is easy. And now all you need to do is select the trim level that's right for you. Already our standard Momentum trim level will provide you with a high level of technology that will meet high demands on style, comfort and safety. For example, you can enjoy Sensus Connect with enhanced connectivity – such as the intuitive operation of the 9-inch centre display with touch screen and voice control – and the clear sound reproduction of our High Performance audio system. Our CleanZone technology ensures you and your passengers can enjoy fresh cabin air even when driving in the city.

And of course: you get our world-leading IntelliSafe technologies including the award-winning City Safety collision avoidance technology, Lane Keeping Aid, Road Sign Information, Run-off road Mitigation, Oncoming Lane Mitigation and our semi-autonomous driving technologies such as Adaptive Cruise Control and Pilot Assist as standard.

Our signature headlights with LED illumination together with bright deco exterior design elements and 19-inch wheels will add to the exclusiveness and road presence of your XC90. On the inside, aluminium tread plates welcome you every time you enter the cabin of your SUV. The stylish Leather-faced upholstery and brushed aluminium decor inlays further complement the interior ambience. A power adjustable 2-way lumbar support for the front seats makes it easy to optimise the support to your needs. And when it's dark, the interior illumination enhances the luxurious feeling inside your XC90. With Momentum, you also have the benefit of a power operated tailgate with and comfort opening hands-free function – just move your foot beneath the rear bumper and the tailgate opens at your convenience.

## XC90 R-DESIGN

Includes XC90 Momentum trim level plus the following:

#### Exterior

 $20^\circ$  alloy wheels  $\mid$  Bright integrated roof rails  $\mid$  LED foglights in front spoiler  $\mid$  Mirror caps in matt silver  $\mid$  R-Design dual integrated tail pipes  $\mid$  R-Design front grille  $\mid$  R-Design front spoiler  $\mid$  Silk metal window trim

#### Interior

Charcoal headlining | Gearshift paddles on steering wheel | Metal Mesh decor inlays | Power cushion extension, driver and passenger seat | Power driver seat with memory function for seat and side mirrors | Power seat, passenger with memory function | R-Design illuminated tread plates, front and rear | R-Design leather gearshift lever | R-Design leather key remote | R-Design mats, front and rear | R-Design pedals | R-Design perforated leather steering wheel | R-Design Contour seats with Nubuck textile/Fine Nappa Leather upholstery | 4-way power adjustable lumbar support, front seats | Tailored dashboard

## XC90 INSCRIPTION

Includes XC90 Momentum trim level plus the following:

#### Exterior

 $20^{\circ}$  alloy wheels | Bright deco exterior | Bright deco moulding with embossed Inscription logotype, side | Bright integrated roof rails | Dual integrated tail pipes | Colour-coordinated door handles with bright decor | LED foglights in front spoiler | Inscription front grille

#### Interior

Comfort seats with Fine Nappa Leather upholstery | Inscription mats, front and rear | Illuminated metal tread plates | Leather key remote | Linear Walnut decor inlays | Power seat, passenger with memory function | Tailored dashboard | Integrated sun curtains

Savile Grey metallic

Pine Grey metallic

Onyx Black metallic

Maple Brown metallic

Luminous Sand metallic

**REMOTE KEY FOBS** 9. Available in Charcoal Leather, Blond Leather, Amber Leather, Maroon Brown Leather, White Leather (accessory), Dark Flame Birch (accessory) and Linear Walnut (accessory).