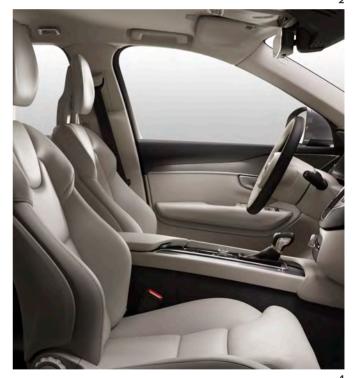

**INSIDE YOUR CAR** 

Your own space, wherever you go.

Travelling in the XC90 always feels special – from the moment you pick up your sculptured remote control key. In the lavishly appointed cabin, luxurious materials and superb craftsmanship meet with uncluttered elegance. The airy interior gives you the luxury of space and calm - no matter which of the three seat rows you sit in. The mood of

### TRAVEL FIRST CLASS IN THE VOLVO XC90.

When we designed the Volvo XC90, we made sure you travel in first class. The sculptured seats offer 21st-century luxury in look, feel and style while allowing more rear legroom. And you can sit easy in the knowledge that they've been designed in line with the latest ergonomic research. Add to this heating, massage and ventilation, power-operated lumbar support, extendable seat cushions and side bolsters: you'll never want to get out of your car. In the second row, the three individual seats are designed for maximum comfort - each of these three seats slide and recline individually. The two individual thirdrow seats offer excellent comfort for passengers up to 170 cm/5"6 (but can accommodate those who are taller) and are easy to get in and out of.

In the driver's seat you're in command. Control functions such as navigation and entertainment from the steering wheel buttons - or use voice control

Jewel-like touches such as controls with diamond-knurled finish and translucent edges underline our designers' meticulous attention to detail.