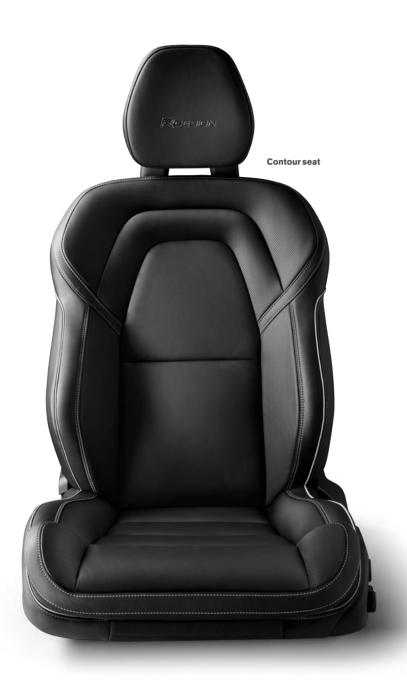

#### Interior

Charcoal headlining | Gearshift paddles on steering wheel | Metal Mesh decor inlays | Power cushion extension, driver and passenger seat | Power driver seat with memory function for seat and side mirrors | Power seat, passenger with memory function | R-Design illuminated tread plates, front and rear | R-Design leather gearshift lever | R-Design leather key remote | R-Design mats, front and rear | R-Design pedals | R-Design perforated leather steering wheel | R-Design Contour seats with Nubuck textile/Fine Nappa Leather upholstery | 4-way power adjustable lumbar support, front seats | Tailored dashboard

On the inside, the illuminated R-Design tread plates in Silk Metal finish greet you onboard. The refined sporty theme continues with Metal Mesh decor inlays, Charcoal headlining, our exclusive Tailored dashboard and fully power operated R-Design Contour seats with a unique Nubuck Textile/Fine Nappa Leather upholstery. Together, these features give the cabin a technical, cockpit-like feel. R-Design