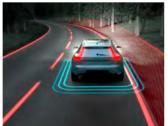

## PERFECT PARKING, **EVERY TIME.**

In a Volvo, you can enjoy smooth parking.

Our navigation system gives you access to an in-car app that helps you find the nearest free parking space and even pay for it. When parking, you're supported by front and rear park assist functions that alert you if there are obstacles in your way. And by adding our 360° camera, you get a detailed bird's eye view of the area surrounding your Volvo - a great help when you reverse or manoeuvre in confined areas with impaired visibility.

If you want, our Park Assist Pilot can park the car for you. It measures the parking space, and if the space is at least 1.2 times the length of your car it can park by taking over the steering. Park Assist Pilot handles both parallel and perpendicular parking, and can also assist when leaving a tight parallel parking space.

And to make it easier when you reverse out of a parking space, Cross Traffic Alert helps you keep a lookout on approaching vehicles in your blind sectors.

The 360° camera uses images from discreetly mounted cameras to create a bird's eye view of your car and its closest surroundings. In the centre display, you can see obstacles all around you, which makes it easier to park and manoeuvre in tight spaces.