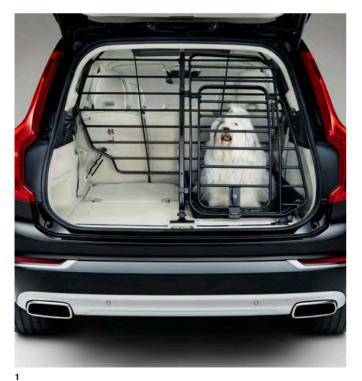

Your car and its load are also protected. An illuminated tailgate scuff plate covers the load sill and enhances the interior's luxurious impression, while a steel grille provides a sturdy barrier between load and passenger compartment. The load compartment divider splits the load compartment in two so you can carry two pets. Add a dog gate to create a secure compartment and a load liner to protect the boot floor.