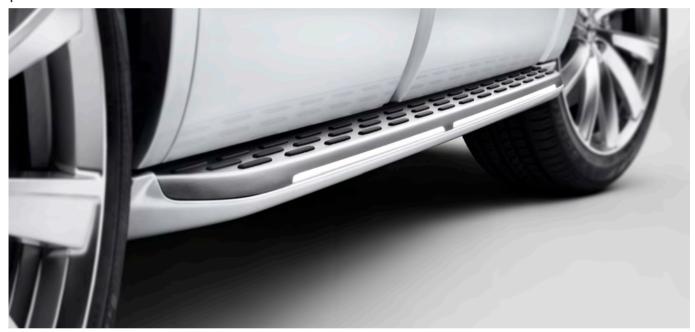

with the impressive 21-inch or 22-inch alloy wheels. And adding integrated aluminium running boards with LED illumination, you'll add both smart practicality and an exclusive, high-tech touch to your XC90.

 $<sup>\</sup>textbf{1.} \ \mathsf{Roof} \ \mathsf{box} \ \mathsf{designed} \ \mathsf{by} \ \mathsf{Volvo} \ \mathsf{Cars.} \quad \textbf{2.} \ \mathsf{Integrated} \ \mathsf{running} \ \mathsf{boards} \ \mathsf{with} \ \mathsf{lighting.} \quad \textbf{3.} \ \mathsf{Load} \ \mathsf{carriers.} \quad \textbf{4.} \ \mathsf{Bumper} \ \mathsf{cover.}$ 