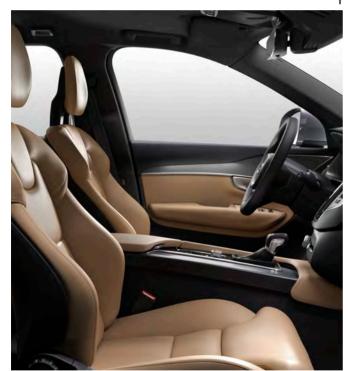

## VOLVO XC90 MOMENTUM. THE RIGHT EQUIPMENT FOR YOUR DRIVE.

Choosing a Volvo XC90 is easy. And now all you need to do is select the trim level that's right for you. Already our standard Momentum trim level will provide you with a high level of technology that will meet high demands on style, comfort and safety. For example, you can enjoy Sensus Connect with enhanced connectivity – such as the intuitive operation of the 9-inch centre display with touch screen and voice control – and the clear sound reproduction of our High Performance audio system. Our CleanZone technology ensures you and your passengers can enjoy fresh cabin air even when driving in the city.

Our signature headlights with LED illumination together with bright deco exterior design elements and 19-inch wheels will add to the exclusiveness and road presence of your XC90. On the inside, aluminium tread plates welcome you every time you enter the cabin of your SUV. The stylish Leather-faced upholstery and brushed aluminium decor inlays further complement the interior ambience. A power adjustable 2-way lumbar support for the front seats makes it easy to optimise the support to your needs. And when it's dark, the interior illumination enhances the luxurious feeling inside your XC90. With Momentum, you also have the benefit of a power operated tailgate with and comfort opening hands-free function – just move your foot beneath the rear bumper and the tailgate opens at your convenience.

Pine Grey metallic

Onyx Black metallic

Maple Brown metallic

Luminous Sand metallic

The interior of the XC90 is created with you in the centre of attention. Every detail, every line, every shape is testimony to our designers' pursuit to create a space in which you feel relaxed and in complete control. The Momentum trim level features Comfort seats in Leather-

faced upholstery available in several different interior colour combinations to suit your personal preferences. The interior ambience is further enhanced by decor inlays in brushed aluminium and aluminium tread plates.