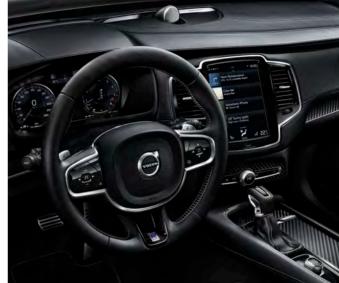

In the driver's seat you're in command. Control functions such as navigation and entertainment from the steering wheel buttons - or use voice control

Jewel-like touches such as controls with diamond-knurled finish and translucent edges underline our designers' meticulous attention to detail.

The four-zone climate system can be controlled from the centre display touch screen, or a graceful touch control panel at the end of the tunnel console

Instead of a multitude of physical buttons, you find a large, 9-inch centre display with touch screen. It's as easy and straightforward to operate as your smartphone, with bold, clear graphics so you can keep your attention on the road. The touch screen blends seamlessly with the car's clean interior design and is easily operated. You can even operate it wearing gloves.

Essential driving information is clearly presented in our 12.3-inch driver display. It adapts to your needs, preferences and surrounding light, so information is always shown on your terms.

For even better control, our head-up display projects vital driver information at a comfortable view distance. It looks like the graphics hover in front of the car, which allows you to stay informed without taking your eyes off the road.