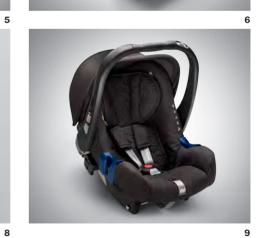

### Child safety

At Volvo Cars we've spent decades continually researching and improving child safety. Our unique approach includes creating and carrying out tests based on real-life traffic situations, as well as testing our child seats alongside our cars. With our latest range of child seats, we offer unparalleled protection.

genuine Leather and soft Nubuck Textile with adjustable backrest allows a child to travel in comfort safely restrained by the car's safety belt. We apply the same stringent standards to our child seats as we do to building our cars, so you know your children are well protected.

Your Volvo Cars dealer can also offer a wide range of winter wheels for safe driving during the wet and cold season.

2

<sup>3.</sup> Media Server and iPad® holder\*, rear seat. 4. Child seat, booster cushion with backrest, Leather/Nubuck Textile. 5. Child booster seat. 6. Rearward facing child seat. 7. Illuminated tailgate scuff plate. 8. Personalised remote control, Linear Walnut. 9. Infant seat.