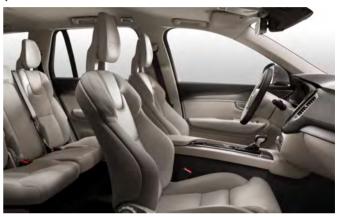

## Inscription

## A HIGHER GRADE OF LUXURY.

We created the exclusive XC90 Inscription to meet your highest expectations of Swedish luxury. It's a highly personal expression that evokes a strong sense of elegant refinement. Each detail is carefully selected to give you and your passengers a sophisticated and invigorating experience. Distinguished exterior design cues enhance the luxurious look and feel of the XC90, while the metic-

ulously crafted interior gives you ample room for a relaxed driving experience. The XC90 Inscription epitomises our proud heritage of human-centric design. And when it comes to intelligent luxury imbued with distinctive style and fresh thinking, the XC90 Inscription is in a class of its own – just like you.

-

The highly sophisticated XC90 Inscription expresses the essence of contemporary luxury. Instantly recognisable thanks to its distinctive chrome-finish grille and lower door bright deco moulding, this expression sets the XC90 apart thanks to a number of well-judged exterior design cues that correspond with the car's timeless Scandinavian design. Just like beautifully crafted pieces of jewellery design, the large 20-inch wheels harmonise perfectly with the metal finish of the bright deco body inlays and the integrated roof rails. Together with the elegant dual integrated end pipes, the wheels also contribute to the car's confident stance. Our signature LED illumination contributes to both a strong visual identity and excellent vision in the dark. And for an even better and uninterrupted beam pattern, you can opt for our advanced Active Bending headlights with Adaptive Shadow Technology.

Every time you open the door, the Inscription tread plates provide an illuminated welcome. The luxurious theme continues with authentic, finely crafted materials that create a lounge-like atmosphere of sumptuous well-being. You and your passengers can lean back in sculpted power-operated Comfort seats with Fine Nappa Leather upholstery and power adjustable lumbar support. Decor inlays in exclusive Linear Walnut, the Tailored dashboard and upper door panels with contrasting