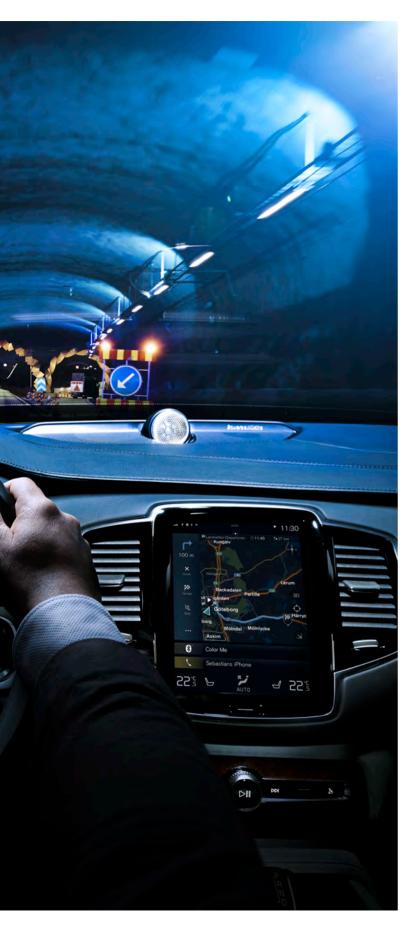

### **Sensus Navigation**

Sensus Navigation
Let Sensus Navigation guide you, inform you and help you find the best route. Road directions are clearly shown in the driver display, centre display and head-up display. Touch screen controls allow you as well as your passenger to operate the system conveniently and safely. Or talk naturally to your Volvo, and let our voice control carry out your commands while you having full attention to traffic. With the Volvo On Call app, you can also send the destination to your car before you go. And helping to save time, our in-car navigation apps can help you find and pay for parking, share your location with friends or simply find the best coffee in town. If you drive our T8 Twin Engine plug-in hybrid, the navigation system can also help you optimise the use of pure electric power all the way to your destination. Free life-time map updates ensure your navigation system is always up to date.

Instead of a multitude of physical buttons, you find a large, 9-inch centre display with touch screen. It's as easy and straightforward to operate as your smartphone, with bold, clear graphics so you can keep your attention on the road. The touch screen blends seamlessly with the car's clean interior design and is easily operated. You can even operate it wearing gloves.