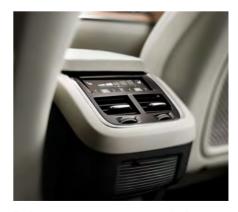

levels rise too high. It happens automatically - all you need to do is set the temperature you want and the XC90 does the rest.

With the four-zone climate control, passengers on the two outer rear seats can choose their own climate settings using a dedicated touch screen. It also includes an air-conditioned glove compartment that keeps its contents cool. And to make sure your phone or tablet never runs out of charge, there's access to a power outlet in each row.

The four-zone climate system can be controlled from the centre display touch screen, or a graceful touch control panel at the end of the tunnel console