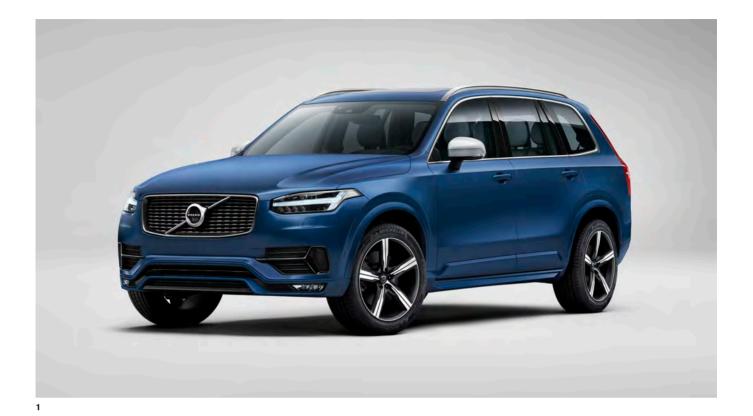

### REFINED STRENGTH, ELEGANTLY CRAFTED

The luxury SUV from Sweden.

The Volvo XC90 is a haven, a place where you can relax, think and travel in first-class comfort. Where contemporary Scandinavian design meets Swedish craftsmanship. Where quality materials will delight your senses and put comfort at the heart of every journey. And where intuitive technology helps keep you connected and in control. Whether driving along the highway or negotiating urban traffic, our semi-autonomous driving technology makes the journey easier, leaving you to enjoy the ride. The unique Volvo driving experience is further enhanced with sophisticated powertrains, including our T8 Twin Engine plug-in hybrid, that give you performance and efficiency, so you never have to compromise.

Appropriately for a full-sized SUV, it exudes relaxed power and confidence, particularly with the upright grille and the strong shoulders, both of which are classic Volvo styling cues. But despite this sense of presence, the design is also exquisitely subtle.