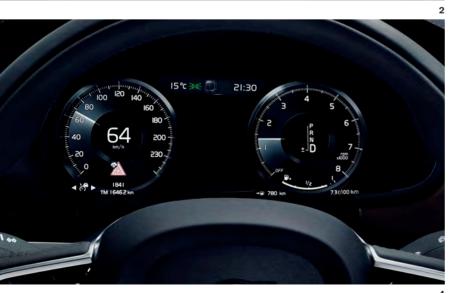

Essential driving information is clearly presented in our 12.3-inch driver display. It adapts to your needs, preferences and surrounding light, so information is always shown on your terms.

For even better control, our head-up display projects vital driver information at a comfortable view distance. It looks like the graphics hover in front of the car, which allows you to stay informed without taking your eyes off the road.

Fine Nappa Upholstery | Power Passenger Seat | Power Side Support and Cushion Extensions

1. XC90 Momentum with 19-inch wheels. 2. Signature LED illumination, the high gloss black grille and bright deco exterior details contribute to a both powerful and elegant appearance.
3. The raised aluminium roof rails and our optional sunroof. 4. Sensus Connect includes the standard 12.3-inch driver display, the 9-inch centre display with touch screen, voice control, USB input, internet maps and our High Performance audio system with 10 excellent speakers and Bluetooth® audio streaming. 5. Cargo opening scuff plates in stainless steel for stylish and convenient loading.