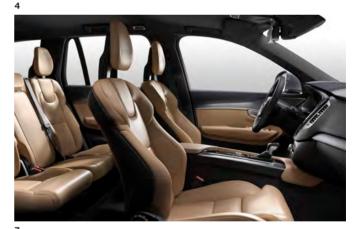

## Inscription

## A HIGHER GRADE OF LUXURY.

We created the exclusive XC90 Inscription to meet your highest expectations of Swedish luxury. It's a highly personal expression that evokes a strong sense of elegant refinement. Each detail is carefully selected to give you and your passengers a sophisticated and invigorating experience. Distinguished exterior design cues enhance the luxurious look and feel of the XC90, while the metic-

ulously crafted interior gives you ample room for a relaxed driving experience. The XC90 Inscription epitomises our proud heritage of human-centric design. And when it comes to intelligent luxury imbued with distinctive style and fresh thinking, the XC90 Inscription is in a class of its own – just like you.

-

The highly sophisticated XC90 Inscription expresses the essence of contemporary luxury. Instantly recognisable thanks to its distinctive chrome-finish grille and lower door bright deco moulding, this expression sets the XC90 apart thanks to a number of well-judged exterior design cues that correspond with the car's timeless Scandinavian design. Just like beautifully crafted pieces of jewellery design, the large 20-inch wheels harmonise perfectly with the metal finish of the bright deco body inlays and the integrated roof rails. Together with the elegant dual integrated end pipes, the wheels also contribute to the car's confident stance. Our signature LED illumination contributes to both a strong visual identity and excellent vision in the dark. And for an even better and uninterrupted beam pattern, you can opt for our advanced Active Bending headlights with Adaptive Shadow Technology.

Every time you open the door, the Inscription tread plates provide an illuminated welcome. The luxurious theme continues with authentic, finely crafted materials that create a lounge-like atmosphere of sumptuous well-being. You and your passengers can lean back in sculpted power-operated Comfort seats with Fine Nappa Leather upholstery and power adjustable lumbar support. Decor inlays in exclusive Linear Walnut, the Tailored dashboard and upper door panels with contrasting