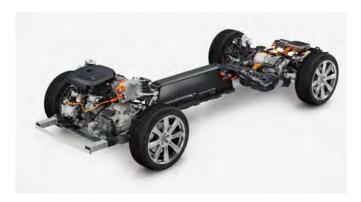

 $^\star Supports \ i Phone ^{\circledast}$  (5 or later) or Android smartphones (5.0 Lollipop or later).

Intuitively connected. You operate the audio system and hands-free phone easily using the touch screen controls, steering wheel buttons or voice control. Bluetooth® connection also allows convenient streaming of music via your phone. Within easy reach on the car's touch screen, there's also a Spotify® in-car app that makes finding new music quick and easy without you having to connect your phone. Using Volvo On Call, you can also create a wifi hotspot in your car with a stable internet connection for your and your passengers' mobile devices.

## POWER WITHOUT COMPROMISE.

With advanced powertrain technologies, such as electrification, we aim to provide you with an unrivalled driving experience. The high-performance T8 Twin Engine AWD with plug-in hybrid technology allows you to enjoy an involving drive as well as cutting  $\mathrm{CO}_2$  emissions.

Combining a super- and turbocharged 2.0l Drive-E petrol power-train with an electric motor, the T8 Twin Engine AWD puts out an astonishing amount of horsepower, which it delivers with a jaw-dropping amount of torque. But it can also be driven with a fuel consumption and emission levels that would put a compact car to shame. Not only does this petrol plug-in hybrid offer scintillating performance and amazing fuel efficiency – because the compact, high-capacity battery is mounted centrally along the transmission tunnel, the XC90 T8 Twin Engine AWD also handles supremely well.

Our XC90 T8 Twin Engine plug-in hybrid is the latest milestone on this journey. In addition to a super- and turbo-charged high performance petrol engine, it has a potent electric motor which delivers instant and impressive torque to the rear wheels. This motor is powered by high-capacity batteries mounted centrally along the transmission tunnel. It's an intelligent positioning which gives you excellent weight distribution and, as a consequence, outstanding handling.