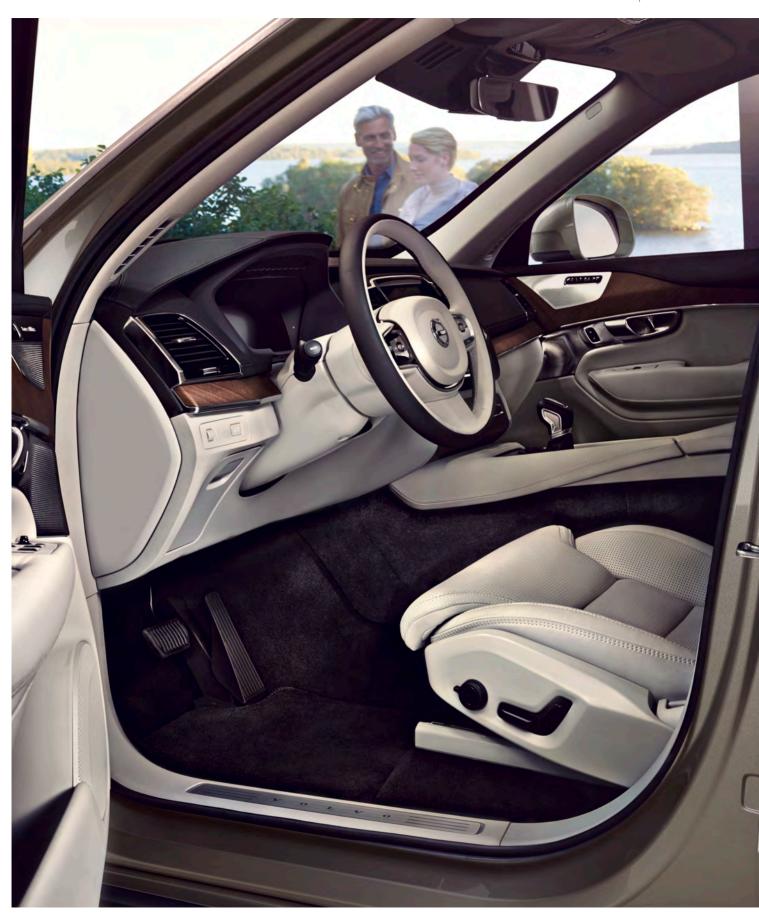

**INSIDE YOUR CAR** 

Your own space, wherever you go.

Travelling in the XC90 always feels special – from the moment you pick up your sculptured remote control key. In the lavishly appointed cabin, luxurious materials and superb craftsmanship meet with uncluttered elegance. The airy interior gives you the luxury of space and calm - no matter which of the three seat rows you sit in. The mood of

### TRAVEL FIRST CLASS IN THE VOLVO XC90.

When we designed the Volvo XC90, we made sure you travel in first class. The sculptured seats offer 21st-century luxury in look, feel and style while allowing more rear legroom. And you can sit easy in the knowledge that they've been designed in line with the latest ergonomic research. Add to this heating, massage and ventilation, power-operated lumbar support, extendable seat cushions and side bolsters: you'll never want to get out of your car. In the second row, the three individual seats are designed for maximum comfort - each of these three seats slide and recline individually. The two individual thirdrow seats offer excellent comfort for passengers up to 170 cm/5"6 (but can accommodate those who are taller) and are easy to get in and out of.