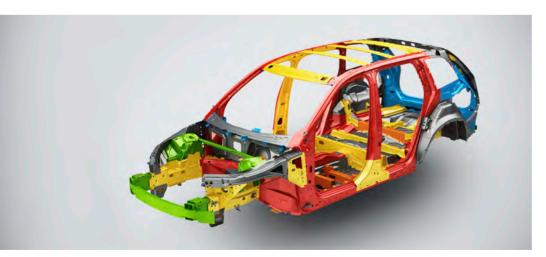

#### Volvo safety cage

The passenger compartment uses a high percentage of ultra high-strength boron steel to create a protective cage around everyone inside the car, while front and rear deformation zones help dissipate the crash energy. The safety belts and airbags work together to cushion you and your passengers in a controlled fashion.