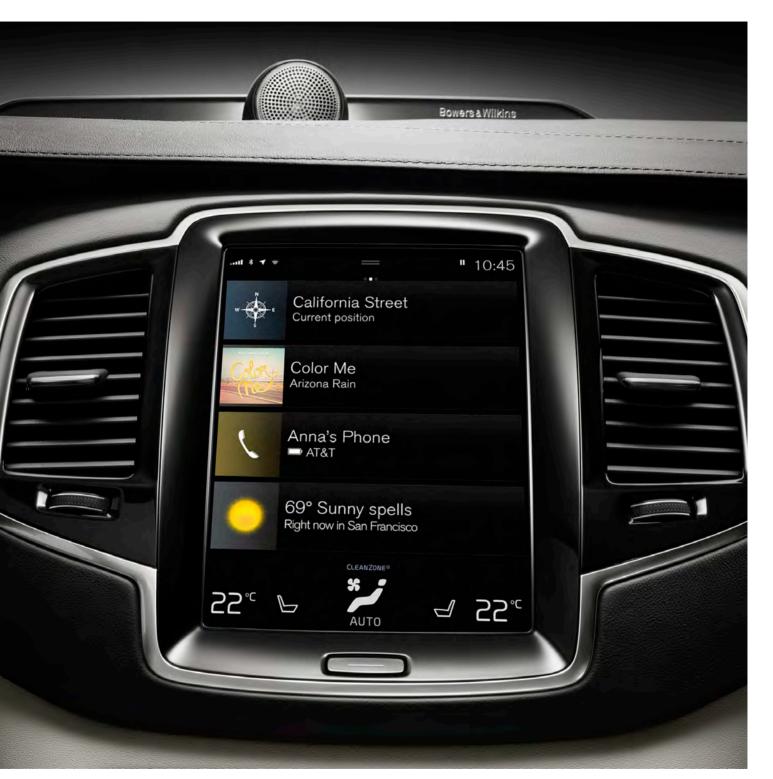

Instead of a multitude of physical buttons, you find a large, 9-inch centre display with touch screen. It's as easy and straightforward to operate as your smartphone, with bold, clear graphics so you can keep your attention on the road. The touch screen blends seamlessly with the car's clean interior design and is easily operated. You can even operate it wearing gloves.

### **Sensus Navigation**

Sensus Navigation
Let Sensus Navigation guide you, inform you and help you find the best route. Road directions are clearly shown in the driver display, centre display and head-up display. Touch screen controls allow you as well as your passenger to operate the system conveniently and safely. Or talk naturally to your Volvo, and let our voice control carry out your commands while you having full attention to traffic. With the Volvo On Call app, you can also send the destination to your car before you go. And helping to save time, our in-car navigation apps can help you find and pay for parking, share your location with friends or simply find the best coffee in town. If you drive our T8 Twin Engine plug-in hybrid, the navigation system can also help you optimise the use of pure electric power all the way to your destination. Free life-time map updates ensure your navigation system is always up to date.

 $^\star Supports \ i Phone ^{\circledast}$  (5 or later) or Android smartphones (5.0 Lollipop or later).

Intuitively connected. You operate the audio system and hands-free phone easily using the touch screen controls, steering wheel buttons or voice control. Bluetooth® connection also allows convenient streaming of music via your phone. Within easy reach on the car's touch screen, there's also a Spotify® in-car app that makes finding new music quick and easy without you having to connect your phone. Using Volvo On Call, you can also create a wifi hotspot in your car with a stable internet connection for your and your passengers' mobile devices.