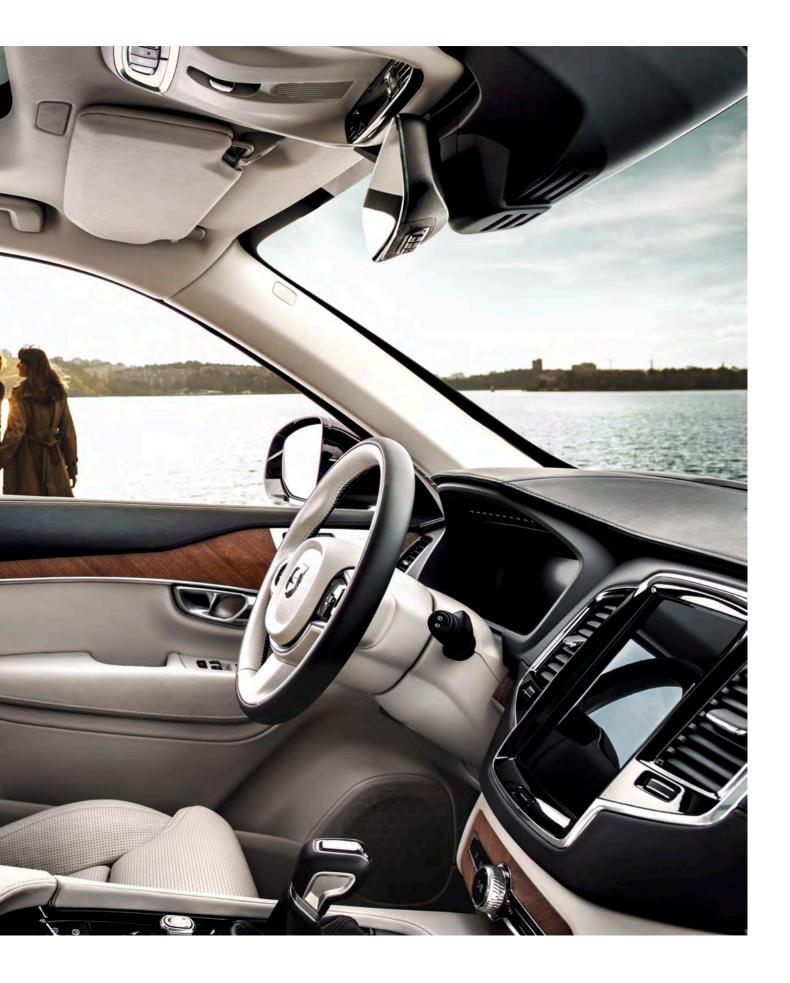

**INSIDE YOUR CAR** 

Your own space, wherever you go.

Travelling in the XC90 always feels special – from the moment you pick up your sculptured remote control key. In the lavishly appointed cabin, luxurious materials and superb craftsmanship meet with uncluttered elegance. The airy interior gives you the luxury of space and calm - no matter which of the three seat rows you sit in. The mood of

In the driver's seat you're in command. Control functions such as navigation and entertainment from the steering wheel buttons - or use voice control

Jewel-like touches such as controls with diamond-knurled finish and translucent edges underline our designers' meticulous attention to detail.