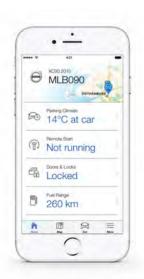

## VOLVO ON CALL. YOUR PERSONAL ASSISTANT.

**The Volvo On Call app** connects your car with the rest of your world, helping make life less complicated. It's there when you need it, so your car becomes more than just a means of travel – it's your personal assistant.

You can use it to make your car ready for the drive to the office, or the drive home, by remotely cooling or heating the cabin. It can help you find a parking space, then take you straight to it. You can sync your Volvo On Call app with your calendar, so if you've got appointments it will tell your car where they are and how to get there. And it keeps you safe, automatically contacting emergency services if you're involved in an accident and telling them where you are.

### THE PERFECT START

When you get into the car in the morning it's warm and defrosted, thanks to the Volvo On Call app's ability to run the heater. En route, you press the On Call button in the car and ask the operator to send your destination to the car's navigation system, so you don't have to manually enter it.

### FIND YOUR CAR

You've forgotten where you parked, so you use the car locator map to find the street and then use the flash lights function to pippoint the car

function to pinpoint the car.

A calendar card shows your next meeting. You push a button in the app, sending the address to the car's navigation system.