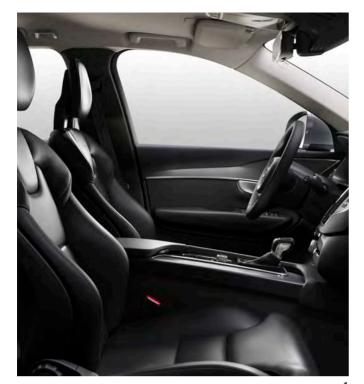

**INSIDE YOUR CAR** 

Your own space, wherever you go.

Travelling in the XC90 always feels special – from the moment you pick up your sculptured remote control key. In the lavishly appointed cabin, luxurious materials and superb craftsmanship meet with uncluttered elegance. The airy interior gives you the luxury of space and calm - no matter which of the three seat rows you sit in. The mood of

### TRAVEL FIRST CLASS IN THE VOLVO XC90.

When we designed the Volvo XC90, we made sure you travel in first class. The sculptured seats offer 21st-century luxury in look, feel and style while allowing more rear legroom. And you can sit easy in the knowledge that they've been designed in line with the latest ergonomic research. Add to this heating, massage and ventilation, power-operated lumbar support, extendable seat cushions and side bolsters: you'll never want to get out of your car. In the second row, the three individual seats are designed for maximum comfort - each of these three seats slide and recline individually. The two individual thirdrow seats offer excellent comfort for passengers up to 170 cm/5"6 (but can accommodate those who are taller) and are easy to get in and out of.

In the driver's seat you're in command. Control functions such as navigation and entertainment from the steering wheel buttons - or use voice control

Jewel-like touches such as controls with diamond-knurled finish and translucent edges underline our designers' meticulous attention to detail.