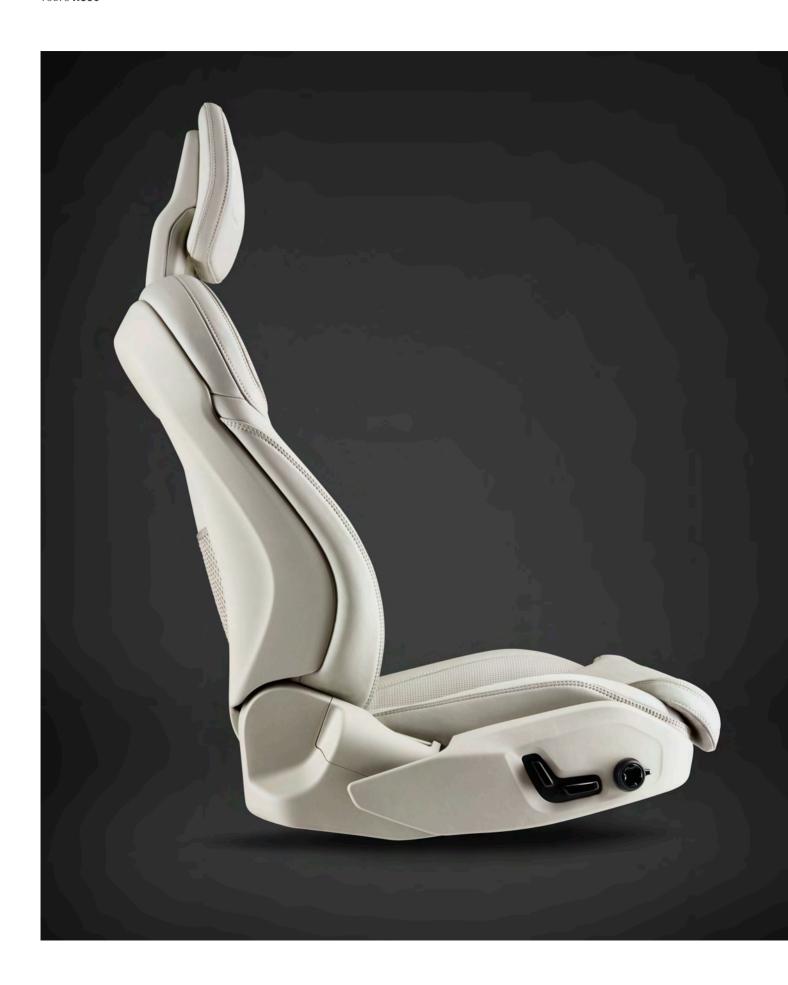

### TRAVEL FIRST CLASS IN THE VOLVO XC90.

When we designed the Volvo XC90, we made sure you travel in first class. The sculptured seats offer 21st-century luxury in look, feel and style while allowing more rear legroom. And you can sit easy in the knowledge that they've been designed in line with the latest ergonomic research. Add to this heating, massage and ventilation, power-operated lumbar support, extendable seat cushions and side bolsters: you'll never want to get out of your car. In the second row, the three individual seats are designed for maximum comfort - each of these three seats slide and recline individually. The two individual thirdrow seats offer excellent comfort for passengers up to 170 cm/5"6 (but can accommodate those who are taller) and are easy to get in and out of.

The front seats not only provide world-class comfort. They are also designed to protect you in the event of an impact. Our unique whiplash

injury protection helps protect your back and neck if your car is hit from behind. And in a run-off road scenario, the energy-absorbing front seat structure will help protect your spine in a hard landing, should the car become airborne.

### Crash-absorbing front seats

The sculpted front seats in your Volvo are more than just beautiful to look at. Their unique structure helps to absorb vertical impacts, helping to protect your spine if the car lands heavily after leaving the road. It's another example of how we make every part of a Volvo work harder for your safety.