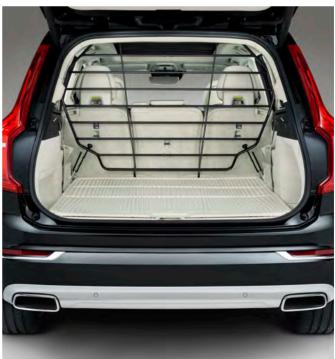

Your car and its load are also protected. An illuminated tailgate scuff plate covers the load sill and enhances the interior's luxurious impression, while a steel grille provides a sturdy barrier between load and passenger compartment. The load compartment divider splits the load compartment in two so you can carry two pets. Add a dog gate to create a secure compartment and a load liner to protect the boot floor.