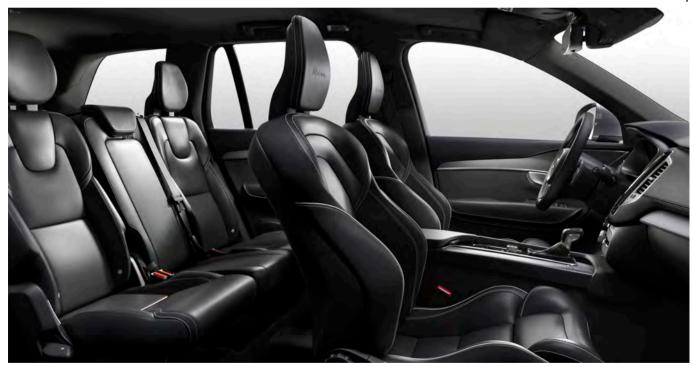

**INSIDE YOUR CAR** 

Your own space, wherever you go.

Travelling in the XC90 always feels special – from the moment you pick up your sculptured remote control key. In the lavishly appointed cabin, luxurious materials and superb craftsmanship meet with uncluttered elegance. The airy interior gives you the luxury of space and calm - no matter which of the three seat rows you sit in. The mood of

### TRAVEL FIRST CLASS IN THE VOLVO XC90.

When we designed the Volvo XC90, we made sure you travel in first class. The sculptured seats offer 21st-century luxury in look, feel and style while allowing more rear legroom. And you can sit easy in the knowledge that they've been designed in line with the latest ergonomic research. Add to this heating, massage and ventilation, power-operated lumbar support, extendable seat cushions and side bolsters: you'll never want to get out of your car. In the second row, the three individual seats are designed for maximum comfort - each of these three seats slide and recline individually. The two individual thirdrow seats offer excellent comfort for passengers up to 170 cm/5"6 (but can accommodate those who are taller) and are easy to get in and out of.

For better visibility, there's "theatre seating" - the rear rows are positioned higher up than the seats in front. In true Volvo style, we've also remembered younger passengers - children who've outgrown their child seats can use the integrated booster cushion in the second row. And providing superior versatility, each seat in the second and third row can be folded flat onto the floor to allow 32 possible seating combinations.