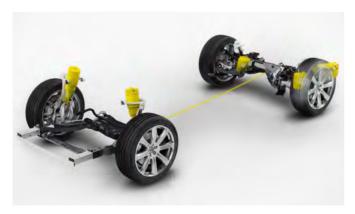

## FIRM CONTROL WITH A VELVET TOUCH.

**The XC90 also** incorporates our very latest electronic support systems that constantly adjust to changing road conditions and driving styles. For example, our hill start assist function makes it easier to start off on a steep hill. And for difficult roads and poor weather conditions, all-wheel drive and hill descent control ensure you embark on your journey with confidence.

The XC90 is available with air suspension on all four wheels, which includes a very advanced, electronically-controlled damper system. Not only does this give you outstanding ride comfort – you also have the option to choose between different drive modes, which cater to individual driving styles and increase the car's versatility in all road and weather conditions.

In comfort mode, the air suspension is tuned for maximum comfort while eco mode optimises settings for low fuel consumption and  $\mathrm{CO}_2$  emissions. Dynamic or Power mode lowers the car by 20 millimetres at higher speeds to optimise aerodynamics and handling, while the Off-Road mode increases ground clearance by 40 millimetres at low speeds. The modes are simple to change using an elegant and ergonomic roller control between the front seats.