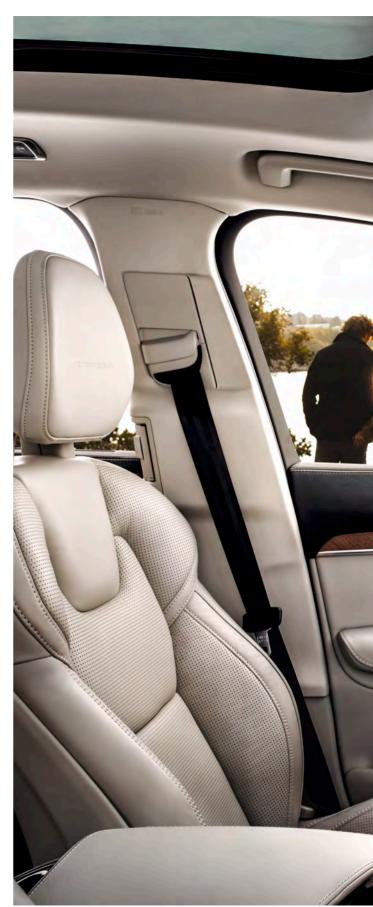

In a Volvo, it's the interaction between all the safety features that determines how efficiently the car will protect you and your passengers in a collision. Everything, from the design of the seats to the surrounding safety cage and the safety belts and airbags, works together to help minimise the strain on all occupants and maximise protection.

The front seats not only provide world-class comfort. They are also designed to protect you in the event of an impact. Our unique whiplash

injury protection helps protect your back and neck if your car is hit from behind. And in a run-off road scenario, the energy-absorbing front seat structure will help protect your spine in a hard landing, should the car become airborne.

Your Volvo can even sense and prepare for impact. The optional prepared front safety belts tighten automatically if the car detects that a collision is likely, to ensure you're in the safest position should