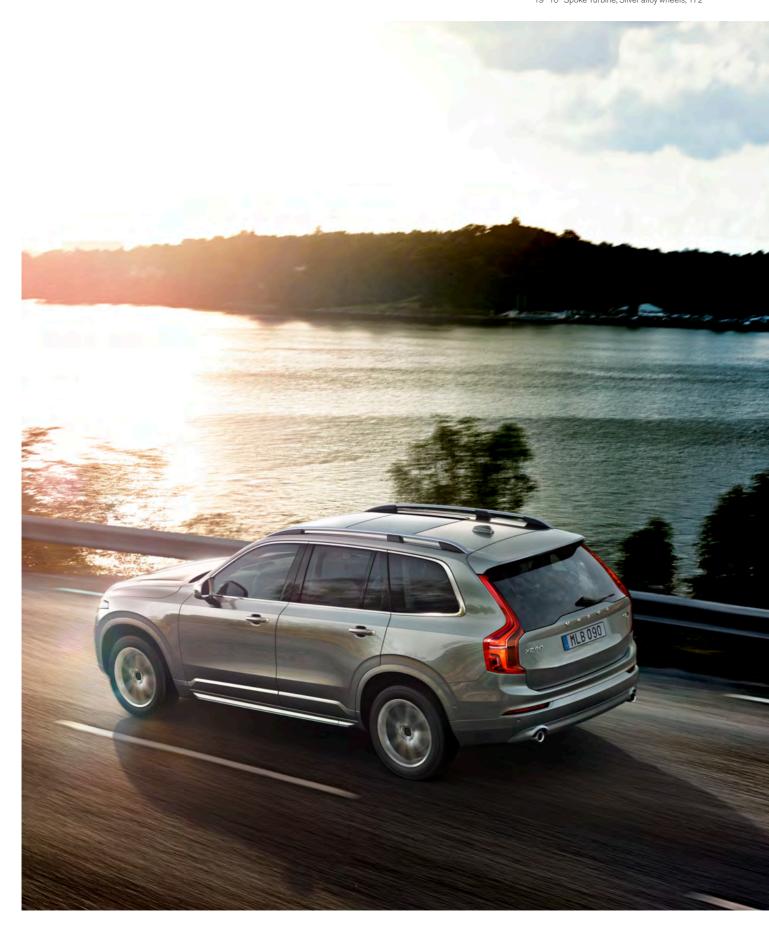

**T5 AWD | Momentum** 719 Luminous Sand metallic 19" 10- Spoke Turbine, Silver alloy wheels, 172