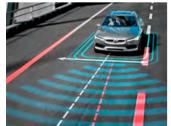

# CITY SAFETY TECHNOLOGY. YOUR PRO-ACTIVE PARTNER ON THE ROAD.

**With advanced pro-active** safety technology we add extra power to your senses and enhance the confident feeling of being in control.

At the heart of our safety technologies is City Safety. By helping you to keep a lookout and brake or steer away if necessary, it makes driving more enjoyable while helping to prevent accidents.

City Safety can identify other vehicles, pedestrians, cyclists and large animals ahead of you, even at night. It warns you if needed and can brake automatically to help you avoid a collision or reduce the impact. And our advanced Oncoming Mitigation by Braking technology – a Volvo safety world first – can detect if there's another vehicle driving towards you and brakes automatically to help mitigate the impact.

Your Volvo can also support if you're forced into a rapid evasive action at speeds between 31 and 62 mph. As you begin to steer away, City Safety can help you do it as effectively and safely as possible by braking the inner wheels individually and reinforcing your steering input.

City Safety is simply your perfect co-pilot: pro-active when it's needed, and staying discreet in the background the rest of the time.