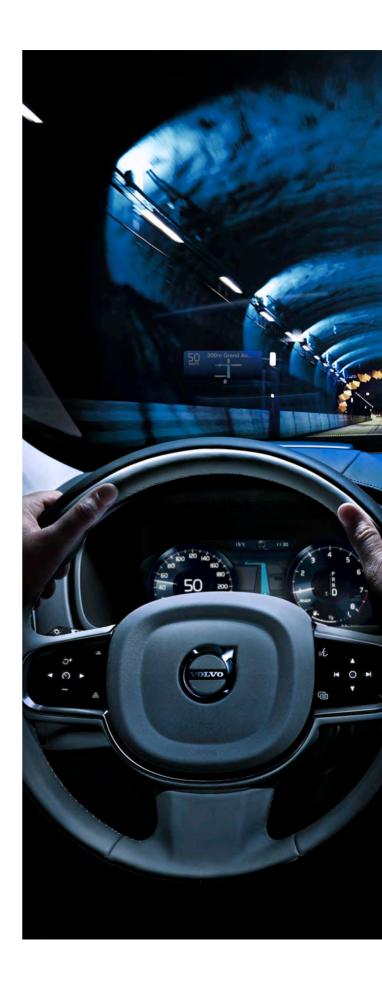

Essential driving information is clearly presented in our 12.3-inch driver display. It adapts to your needs, preferences and surrounding light, so information is always shown on your terms.

For even better control, our head-up display projects vital driver information at a comfortable view distance. It looks like the graphics hover in front of the car, which allows you to stay informed without taking your eyes off the road.

# PILOT ASSIST. DESIGNED TO MAKE DRIVING SAFER AND EASIER.

**Our latest advances** in semi-autonomous driving technologies allow you to enjoy smooth, intuitive driving from standstill up to motorway speeds.

To make driving in demanding traffic less stressful, we created Pilot Assist and Adaptive Cruise Control. Pilot Assist automatically helps you maintain a safe distance from the car in front of you by adapting your speed while helping to keep you centred in the lane by automatically making small steering adjustments. It's intelligent too: using map data from the car's navigation system, the car identifies hills ahead and adapts the speed to help optimise your comfort and safety.