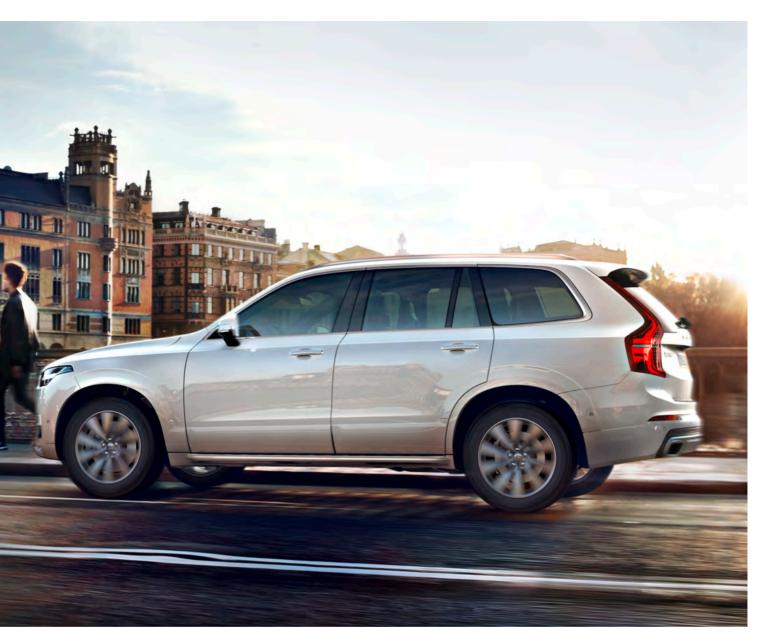

# PILOT ASSIST. DESIGNED TO MAKE DRIVING SAFER AND EASIER.

**Our latest advances** in semi-autonomous driving technologies allow you to enjoy smooth, intuitive driving from standstill up to motorway speeds.

To make driving in demanding traffic less stressful, we created Pilot Assist and Adaptive Cruise Control. Pilot Assist automatically helps you maintain a safe distance from the car in front of you by adapting your speed while helping to keep you centred in the lane by automatically making small steering adjustments. It's intelligent too: using map data from the car's navigation system, the car identifies hills ahead and adapts the speed to help optimise your comfort and safety.

This technology also makes driving in stop-and-go traffic more effort-less. Maintaining the set distance, your car follows the car ahead of you and brakes automatically to full stop when needed. And if the car in front just makes a short stop, your car starts following it as it takes off again.

This is driving made safe and easy, with the aim to optimise your control, comfort and convenience.

**Please note:** The driver is always responsible for how the car is controlled, the functions described here are only supportive.