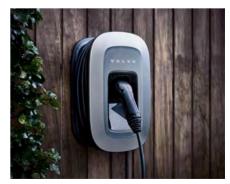

Plug your T8 Twin Engine into our specially-designed wall box at home and charge it conveniently and safely. Fully charged, the battery will provide enough electric-only power to cover the average daily commute of many people.

The T8 Twin Engine can handle most people's daily commutes in pure electric mode – but because the high-performance petrol engine can be called upon at any time, there's never any worry about range.

Charging the battery is quick and easy. Drive the car and the battery charges itself, thanks to regenerative braking. If you need to top it up, plug it into the mains supply and the battery can be fully charged in under three hours. Adding to your convenience, the Volvo On Call app shows battery and charge status. It also allows you to remotely schedule battery charging using a timer function.