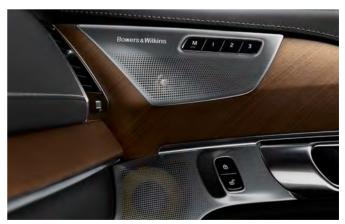

in polluted cities. And you'll love our 19-speaker Bowers & Wilkins, which offers sublime concert-quality sound for the most exacting audiophiles.

Upholstery not available in the UK

If you're truly passionate about music, the Bowers & Wilkins audio system will take the experience to an even higher level. The 19 separate high-end speakers – including a tweeter-on-top centre speaker that minimises acoustic reflection from the windscreen and our unique air-ventilated subwoofer – will surround you with a powerful, pristine sound that feels more spacious and true to life than ever.

### **BOWERS & WILKINS**

Our top-of-the-line audio system, developed exclusively for your XC90 together with the renowned high-end audio manufacturer Bowers & Wilkins.

- 12-channel 1400W Class D amplifier
- 19 Bowers & Wilkins speakers, including an air-ventilated subwoofer
- Quantum Logic Surround sound system
- Dirac Dimensions room transformation technology
- with three room modes: Concert, Studio and Stage
- Dirac Live® sound enhancement technology
- · Stainless steel tweeter panels