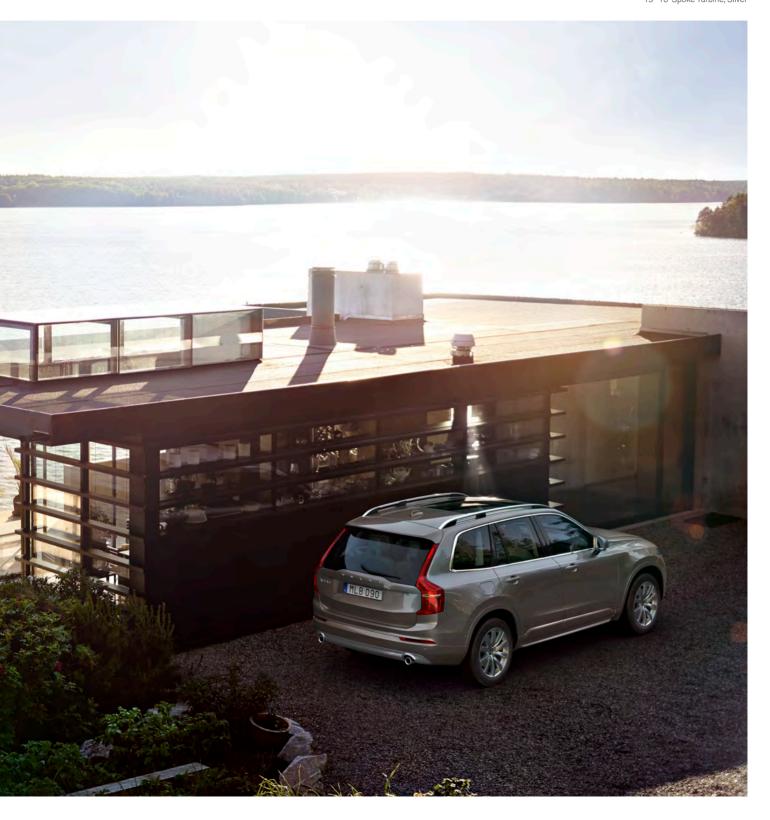

### REFINED STRENGTH, ELEGANTLY CRAFTED

The luxury SUV from Sweden.

The Volvo XC90 is a haven, a place where you can relax, think and travel in first-class comfort. Where contemporary Scandinavian design meets Swedish craftsmanship. Where quality materials will delight your senses and put comfort at the heart of every journey. And where intuitive technology helps keep you connected and in control. Whether driving along the highway or negotiating urban traffic, our semi-autonomous driving technology makes the journey easier, leaving you to enjoy the ride. The unique Volvo driving experience is further enhanced with sophisticated powertrains, including our T8 Twin Engine plug-in hybrid, that give you performance and efficiency, so you never have to compromise.

The XC90 represents our distinctive take on what it means to drive a luxury SUV in the 21st century. The XC90 is a sanctuary. Designed Around You.

**Light is precious** to us in Sweden. That's why we've designed a large optional panoramic glass roof, which is the perfect complement to the XC90's airy, uncluttered cabin.