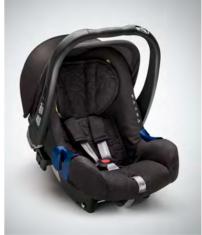

### Child safety

At Volvo Cars we've spent decades continually researching and improving child safety. Our unique approach includes creating and carrying out tests based on real-life traffic situations, as well as testing our child seats alongside our cars. With our latest range of child seats, we offer unparalleled protection.

genuine Leather and soft Nubuck Textile with adjustable backrest allows a child to travel in comfort safely restrained by the car's safety belt. We apply the same stringent standards to our child seats as we do to building our cars, so you know your children are well protected.

Your Volvo Cars dealer can also offer a wide range of winter wheels for safe driving during the wet and cold season.

2

<sup>3.</sup> Media Server and iPad® holder\*, rear seat. 4. Child seat, booster cushion with backrest, Leather/Nubuck Textile. 5. Child booster seat. 6. Rearward facing child seat. 7. Illuminated tailgate scuff plate. 8. Personalised remote control, Linear Walnut. 9. Infant seat.