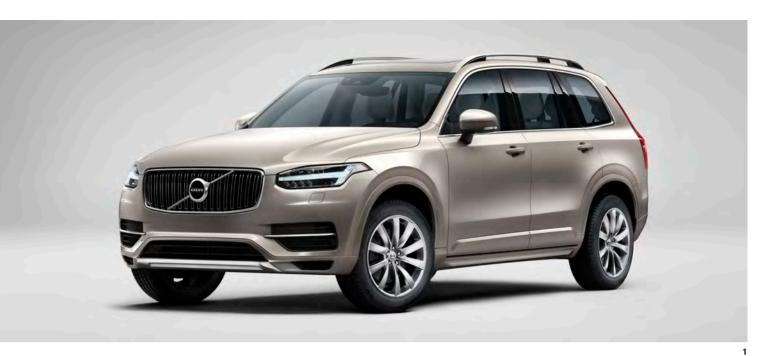

### REFINED STRENGTH, ELEGANTLY CRAFTED

The luxury SUV from Sweden.

The Volvo XC90 is a haven, a place where you can relax, think and travel in first-class comfort. Where contemporary Scandinavian design meets Swedish craftsmanship. Where quality materials will delight your senses and put comfort at the heart of every journey. And where intuitive technology helps keep you connected and in control. Whether driving along the highway or negotiating urban traffic, our semi-autonomous driving technology makes the journey easier, leaving you to enjoy the ride. The unique Volvo driving experience is further enhanced with sophisticated powertrains, including our T8 Twin Engine plug-in hybrid, that give you performance and efficiency, so you never have to compromise.

Appropriately for a full-sized SUV, it exudes relaxed power and confidence, particularly with the upright grille and the strong shoulders, both of which are classic Volvo styling cues. But despite this sense of presence, the design is also exquisitely subtle.