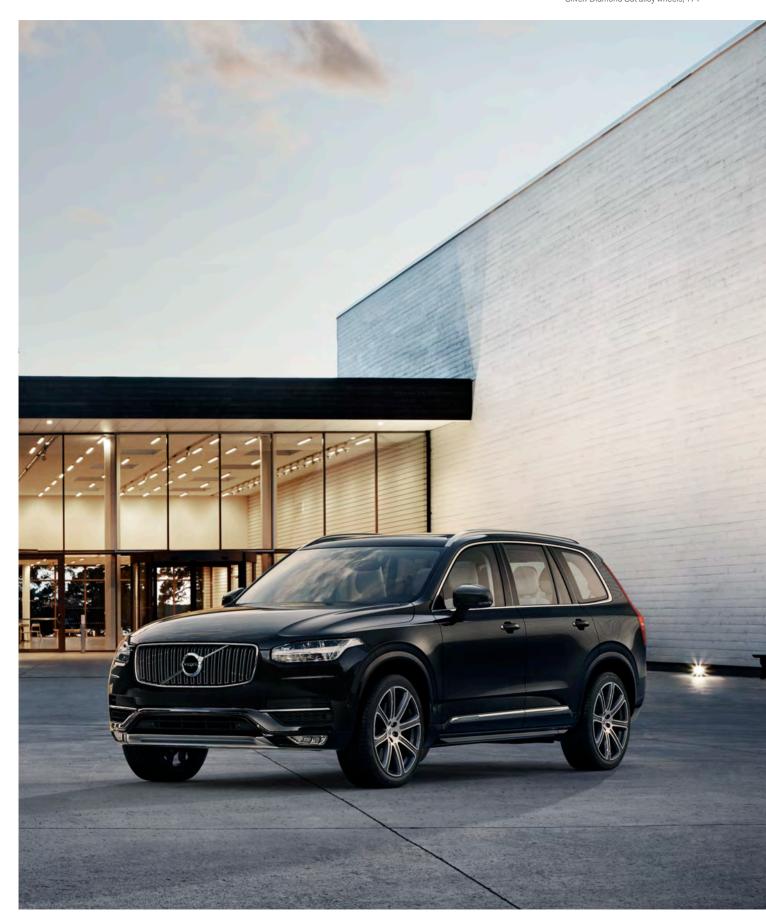

**T6 AWD | Inscription** 717 Onyx Black metallic | 21" 8-Spoke, Silver/Diamond Cut alloy wheels, 174

Volvo XC90 Momentum The high level of standard equipment meets your demands on style, comfort and safety.