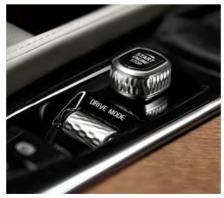

The powertrain can also adapt to the mood you're in. Select Comfort, Eco, Dynamic, Off Road or Individual mode with our drive mode control, and the powertrain, steering and optional active chassis with air suspension adapt instantly to your preferences.

In comfort mode, the air suspension is tuned for maximum comfort while eco mode optimises settings for low fuel consumption and  $\mathrm{CO}_2$  emissions. Dynamic or Power mode lowers the car by 20 millimetres at higher speeds to optimise aerodynamics and handling, while the Off-Road mode increases ground clearance by 40 millimetres at low speeds. The modes are simple to change using an elegant and ergonomic roller control between the front seats.

Choose the off road mode and the air suspension will raise the car by 40 millimetres. Hill Descent Control is activated at the same time: the car brakes for you on steep gradients – all you need to do is steer. The off road mode gets your XC90 to navigate challenging terrains – all you need to do is turn the elegant drive mode selector to the desired position.