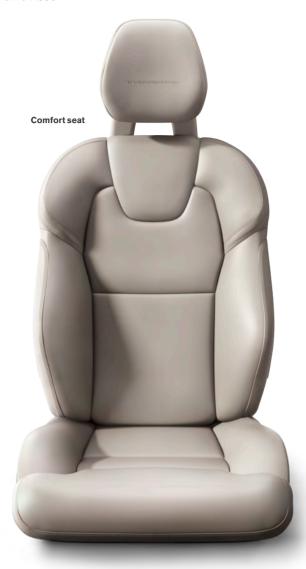

### TRAVEL FIRST CLASS IN THE VOLVO XC90.

When we designed the Volvo XC90, we made sure you travel in first class. The sculptured seats offer 21st-century luxury in look, feel and style while allowing more rear legroom. And you can sit easy in the knowledge that they've been designed in line with the latest ergonomic research. Add to this heating, massage and ventilation, power-operated lumbar support, extendable seat cushions and side bolsters: you'll never want to get out of your car. In the second row, the three individual seats are designed for maximum comfort - each of these three seats slide and recline individually. The two individual thirdrow seats offer excellent comfort for passengers up to 170 cm/5"6 (but can accommodate those who are taller) and are easy to get in and out of.

## VOLVO XC90 MOMENTUM. THE RIGHT EQUIPMENT FOR YOUR DRIVE.

Choosing a Volvo XC90 is easy. And now all you need to do is select the trim level that's right for you. Already our standard Momentum trim level will provide you with a high level of technology that will meet high demands on style, comfort and safety. For example, you can enjoy Sensus Connect with enhanced connectivity – such as the intuitive operation of the 9-inch centre display with touch screen and voice control – and the clear sound reproduction of our High Performance audio system. Our CleanZone technology ensures you and your passengers can enjoy fresh cabin air even when driving in the city.

Our signature headlights with LED illumination together with bright deco exterior design elements and 19-inch wheels will add to the exclusiveness and road presence of your XC90. On the inside, aluminium tread plates welcome you every time you enter the cabin of your SUV. The stylish Leather-faced upholstery and brushed aluminium decor inlays further complement the interior ambience. A power adjustable 2-way lumbar support for the front seats makes it easy to optimise the support to your needs. And when it's dark, the interior illumination enhances the luxurious feeling inside your XC90. With Momentum, you also have the benefit of a power operated tailgate with and comfort opening hands-free function – just move your foot beneath the rear bumper and the tailgate opens at your convenience.