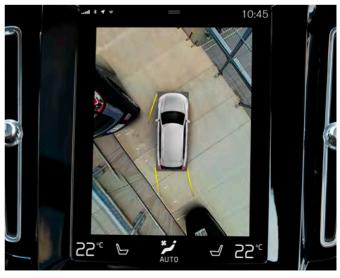

## PERFECT PARKING, **EVERY TIME.**

In a Volvo, you can enjoy smooth parking.

Our navigation system gives you access to an in-car app that helps you find the nearest free parking space and even pay for it. When parking, you're supported by front and rear park assist functions that alert you if there are obstacles in your way. And by adding our 360° camera, you get a detailed bird's eye view of the area surrounding your Volvo - a great help when you reverse or manoeuvre in confined areas with impaired visibility.

And to make it easier when you reverse out of a parking space, Cross Traffic Alert helps you keep a lookout on approaching vehicles in your blind sectors.

The 360° camera uses images from discreetly mounted cameras to create a bird's eye view of your car and its closest surroundings. In the centre display, you can see obstacles all around you, which makes it easier to park and manoeuvre in tight spaces.