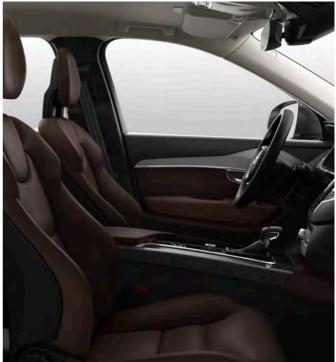

## Inscription

## A HIGHER GRADE OF LUXURY.

We created the exclusive XC90 Inscription to meet your highest expectations of Swedish luxury. It's a highly personal expression that evokes a strong sense of elegant refinement. Each detail is carefully selected to give you and your passengers a sophisticated and invigorating experience. Distinguished exterior design cues enhance the luxurious look and feel of the XC90, while the metic-

Every time you open the door, the Inscription tread plates provide an illuminated welcome. The luxurious theme continues with authentic, finely crafted materials that create a lounge-like atmosphere of sumptuous well-being. You and your passengers can lean back in sculpted power-operated Comfort seats with Fine Nappa Leather upholstery and power adjustable lumbar support. Decor inlays in exclusive Linear Walnut, the Tailored dashboard and upper door panels with contrasting