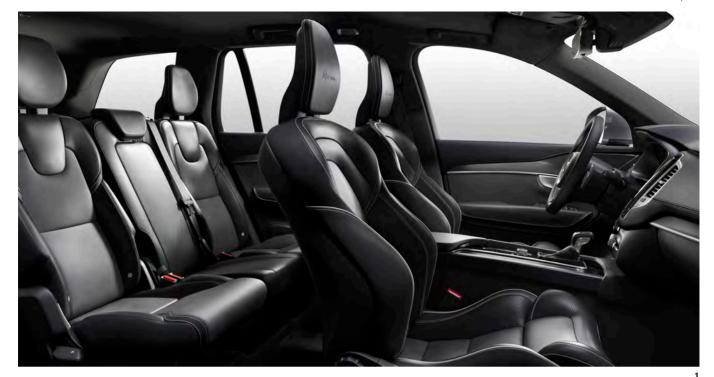

**INSIDE YOUR CAR** 

Your own space, wherever you go.

Travelling in the XC90 always feels special – from the moment you pick up your sculptured remote control key. In the lavishly appointed cabin, luxurious materials and superb craftsmanship meet with uncluttered elegance. The airy interior gives you the luxury of space and calm - no matter which of the three seat rows you sit in. The mood of

### TRAVEL FIRST CLASS IN THE VOLVO XC90.

When we designed the Volvo XC90, we made sure you travel in first class. The sculptured seats offer 21st-century luxury in look, feel and style while allowing more rear legroom. And you can sit easy in the knowledge that they've been designed in line with the latest ergonomic research. Add to this heating, massage and ventilation, power-operated lumbar support, extendable seat cushions and side bolsters: you'll never want to get out of your car. In the second row, the three individual seats are designed for maximum comfort - each of these three seats slide and recline individually. The two individual thirdrow seats offer excellent comfort for passengers up to 170 cm/5"6 (but can accommodate those who are taller) and are easy to get in and out of.

For better visibility, there's "theatre seating" - the rear rows are positioned higher up than the seats in front. In true Volvo style, we've also remembered younger passengers - children who've outgrown their child seats can use the integrated booster cushion in the second row. And providing superior versatility, each seat in the second and third row can be folded flat onto the floor to allow 32 possible seating combinations.