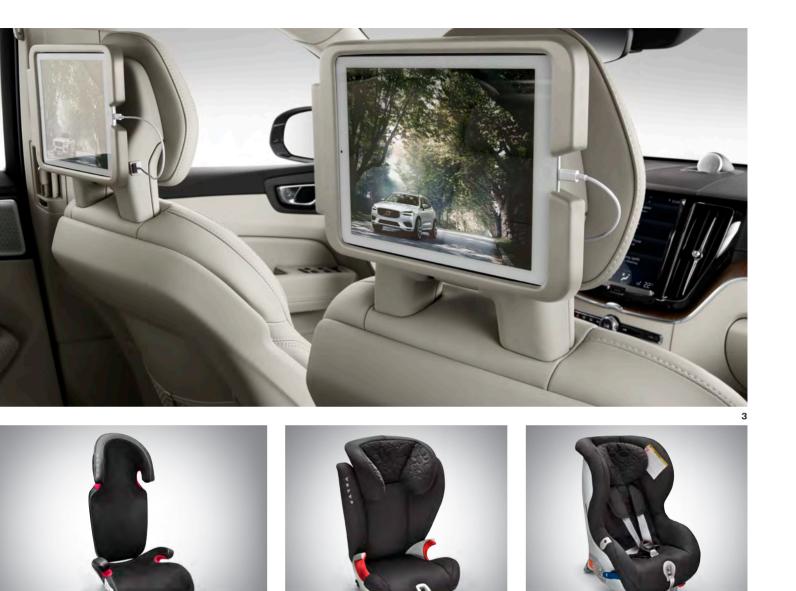

Our Media Server allows passengers to enjoy large amounts of stored entertaining content via their mobile devices, especially comfortable combined with our sleek iPad® holder. Our new child seats combine comfort with state of the art safety and are designed to fit perfectly into your Volvo. Made from Wooltextile, which is 80% wool, they're durable and tough but also soft and breathable, so your children stay comfortable and safe. Our exclusive booster cushion in

genuine Leather and soft Nubuck Textile with adjustable backrest allows a child to travel in comfort safely restrained by the car's safety belt. We apply the same stringent standards to our child seats as we do to building our cars, so you know your children are well protected.

Your Volvo Cars dealer can also offer a wide range of winter wheels for safe driving during the wet and cold season.

2

<sup>3.</sup> Media Server and iPad® holder\*, rear seat. 4. Child seat, booster cushion with backrest, Leather/Nubuck Textile. 5. Child booster seat. 6. Rearward facing child seat. 7. Illuminated tailgate scuff plate. 8. Personalised remote control, Linear Walnut. 9. Infant seat.