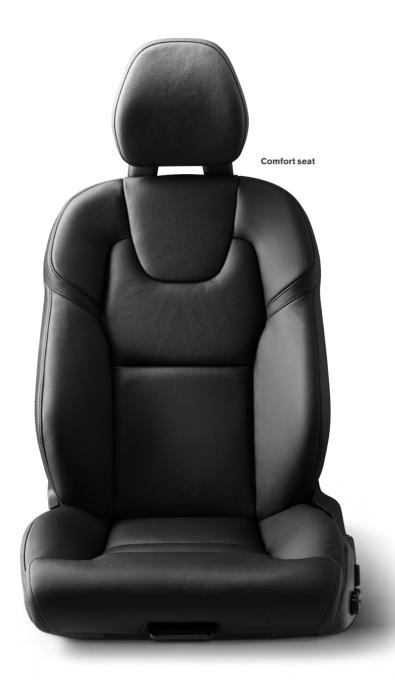

### TRAVEL FIRST CLASS IN THE VOLVO XC90.

When we designed the Volvo XC90, we made sure you travel in first class. The sculptured seats offer 21st-century luxury in look, feel and style while allowing more rear legroom. And you can sit easy in the knowledge that they've been designed in line with the latest ergonomic research. Add to this heating, massage and ventilation, power-operated lumbar support, extendable seat cushions and side bolsters: you'll never want to get out of your car. In the second row, the three individual seats are designed for maximum comfort - each of these three seats slide and recline individually. The two individual thirdrow seats offer excellent comfort for passengers up to 170 cm/5"6 (but can accommodate those who are taller) and are easy to get in and out of.

The front seats not only provide world-class comfort. They are also designed to protect you in the event of an impact. Our unique whiplash

injury protection helps protect your back and neck if your car is hit from behind. And in a run-off road scenario, the energy-absorbing front seat structure will help protect your spine in a hard landing, should the car become airborne.

### Crash-absorbing front seats

The sculpted front seats in your Volvo are more than just beautiful to look at. Their unique structure helps to absorb vertical impacts, helping to protect your spine if the car lands heavily after leaving the road. It's another example of how we make every part of a Volvo work harder for your safety.