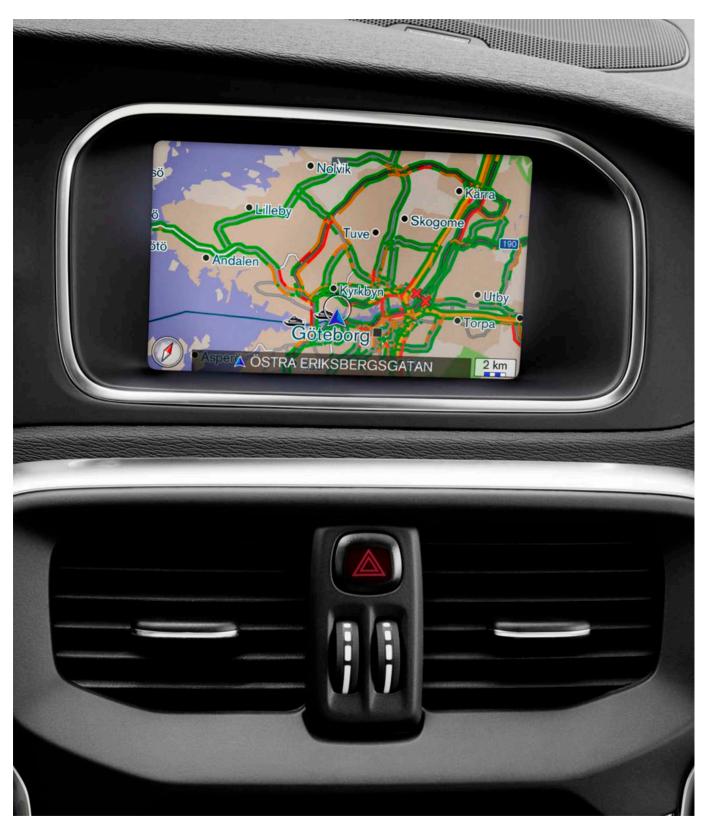

The centre display gives you intuitive control over functions such as climate, audio, phone, navigation and other in-car systems. And in front of you, our digital driver display keeps you informed and matches your driving style. Three display modes – Elegance, Eco and Performance – make it easy to adapt the instrument layout and interface to your preferences.

By adding Sensus Navigation, Sensus Connect also helps you find your way simply and efficiently as well as offering you apps that help find parking spaces and petrol stations. It will even share your location with your friends. And you will always have access to the latest maps as Sensus Navigation includes free map updates.

Intuitive control. The optional Sensus Connect gives you a wide range of apps and functions that connect you with the world around you and make it easier to interact with your V40 and its functions. And by adding Sensus Navigation, you'll have instant access to integrated route guidance. Want to plan your journey remotely in the comfort of your home or office? Just use