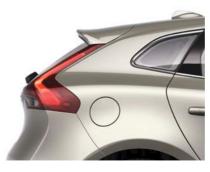

The roof spoiler enhances the V40's sporty profile. The upper part is colour-matched to the car's body, while the contrasting black underside makes for a crisp, contemporary look. Aircraft-inspired

fins and winglets improve airflow and increase downforce, while the car's high-level brake light is smoothly integrated.

A rear diffuser that sits perfectly within the bumper replaces the standard item. It enhances the sporty look of your V40 and comes with twin oval tailpipes that create a particularly powerful appearance when the car is viewed from the rear.