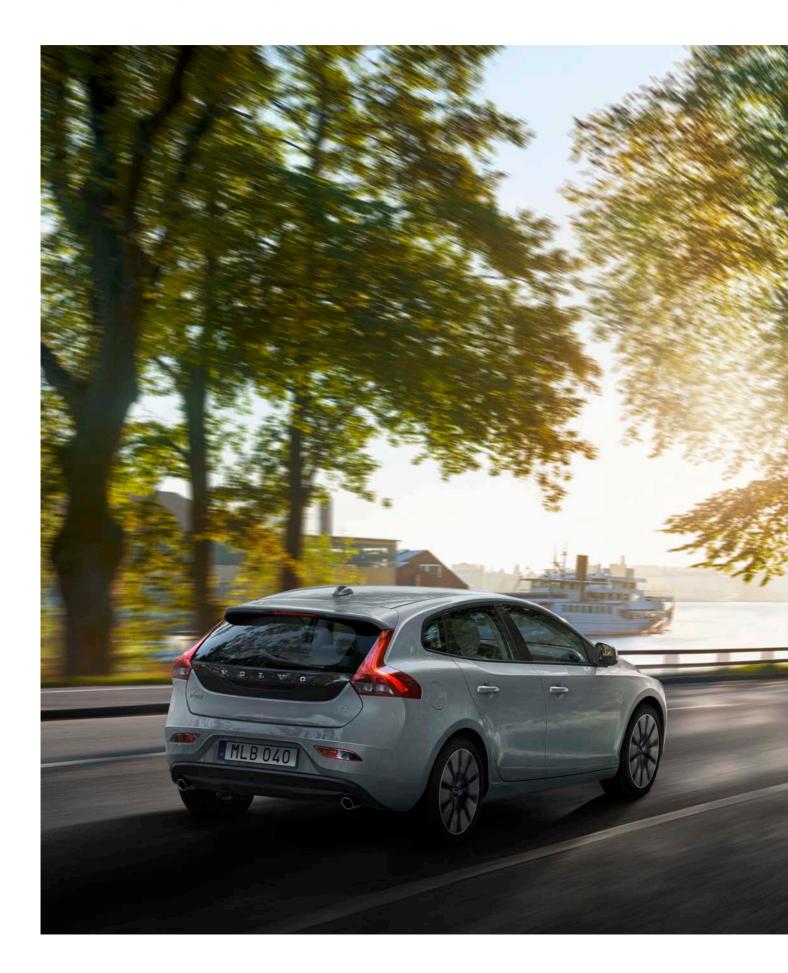

## YOUR PERFECT CITY COMPANION.

**The Volvo V40** is the compact hatchback that's perfectly suited for life in the city. With agile handling, interior versatility and smart technology to make your life easier, the V40 puts you in control of your journey, wherever it takes you.

Into every detail, the V40's design is a fresh breeze of Scandinavian flair. The wide shoulder line sweeps back and up from the headlamps into the rear door, giving the car a strong, planted look. Its distinctive Scandinavian design reflects your individuality, while its agile nature is made clear by the car's sporty character. With signature design LED illuminated headlights you have a compact Volvo that makes a big impression. And the sculpted rear section with the distinctive tail lights and tail gate with black glass panel adds to the confident approach of your V40.