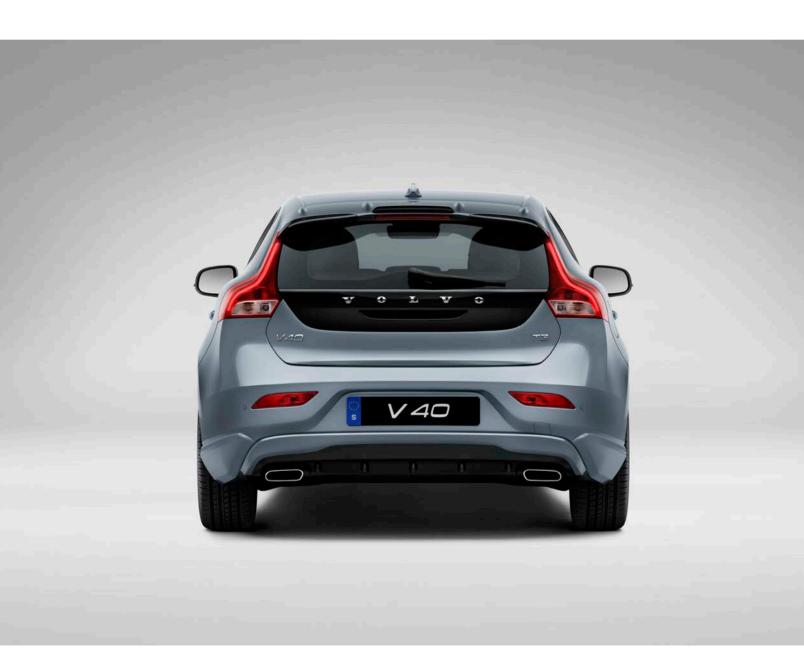

Into every detail, the V40's design is a fresh breeze of Scandinavian flair. The wide shoulder line sweeps back and up from the headlamps into the rear door, giving the car a strong, planted look. Its distinctive Scandinavian design reflects your individuality, while its agile nature is made clear by the car's sporty character. With signature design LED illuminated headlights you have a compact Volvo that makes a big impression. And the sculpted rear section with the distinctive tail lights and tail gate with black glass panel adds to the confident approach of your V40.