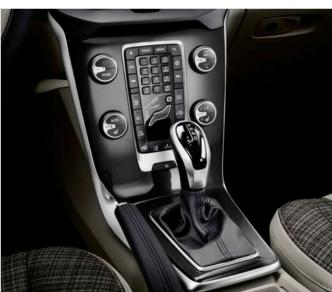

# STAY CONNECTED AND IN COMMAND.

**We create technology** to serve you and make life easier. Everything that's complicated or doesn't add to your experience, is simply removed.

You control your Volvo intuitively and with ease. And seamlessly connected with the car and the world around you, you're in command of every aspect of your journey.

The centre display gives you intuitive control over functions such as climate, audio, phone, navigation and other in-car systems. And in front of you, our digital driver display keeps you informed and matches your driving style. Three display modes – Elegance, Eco and Performance – make it easy to adapt the instrument layout and interface to your preferences.

At the heart of your online world is Sensus Connect which turns your V40 into an internet-connected infotainment hub at the touch of a button. Voice control allows you to operate Sensus Connect without having to take your eyes off the road or your hands from the wheel. Call up music, find a radio station or have texts from your phone read to you as you drive.