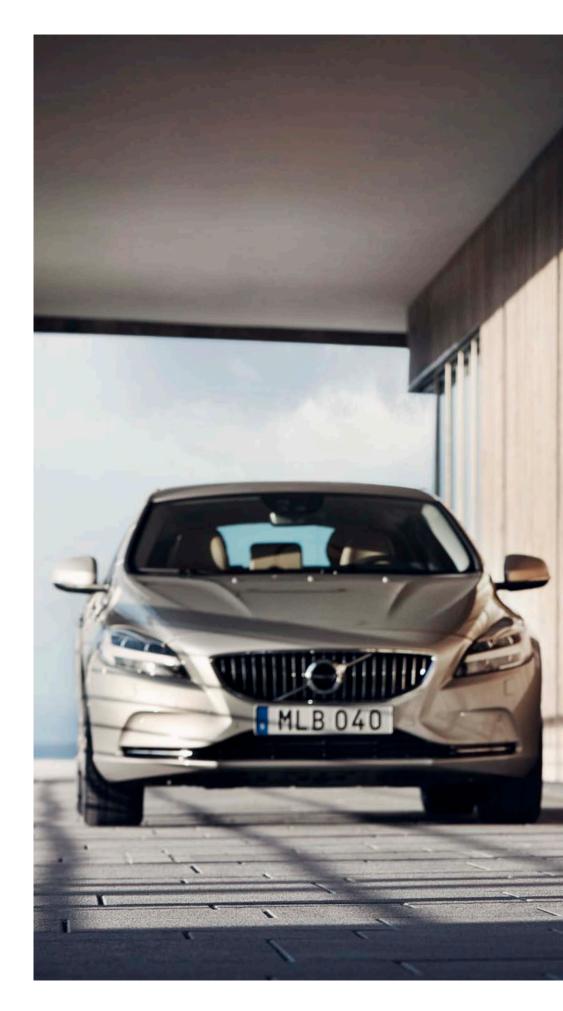

Into every detail, the V40's design is a fresh breeze of Scandinavian flair. The wide shoulder line sweeps back and up from the headlamps into the rear door, giving the car a strong, planted look. Its distinctive Scandinavian design reflects your individuality, while its agile nature is made clear by the car's sporty character. With signature design LED illuminated headlights you have a compact Volvo that makes a big impression. And the sculpted rear section with the distinctive tail lights and tail gate with black glass panel adds to the confident approach of your V40.

V40 Inscription with Sarpas 17-inch wheels in Silver Diamond Cut design.

The Volvo V40 Inscription is a statement of modern Swedish luxury.

Front grille with chrome detailing.

The signature design LED illuminated headlights add to both look and vision.