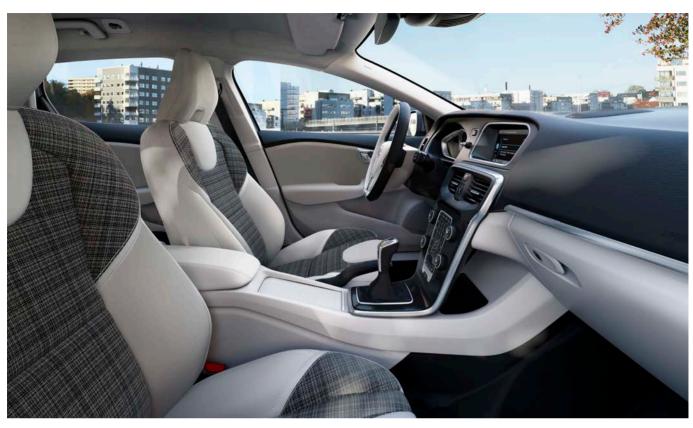

TAKE YOUR HOME WITH YOU.

From the moment you open the door you are welcomed by a cabin full of light and space. A place where you are surrounded by innovation and designed to ensure that you enjoy every journey.

Craftsmanship is a crucial element in Volvo Cars' design and it is reflected in the way we use materials in the V40. Fine-quality leather with beautiful stitching adds detail without cluttering the overall effect.

By making the most of natural light and softly illuminating the cabin we've completed the picture. This is an interior that will leave you feeling relaxed and soothed. It's your home away from home.

Textile/T-Tec

### TRAVEL IN STYLE AND COMFORT.

**Step inside and** experience a distinctive, modern interior, mixing the best of Scandinavian design with Volvo Cars' renowned comfort.

It starts with the seats. Sculpted seat bolsters support and surround you, wherever you are sitting. Rear passengers also benefit from the option of heated seats.

Natural light is a Volvo Cars' obsession – it makes people happy, and the V40 makes the most of all the natural light available. You're welcomed by a bright, airy interior and a feeling of space that can be enhanced by the optional full-length panoramic glass roof. Even the rear-view mirror, with its frameless design, contributes to the overall feeling of light and space. When the night falls the optional adjustable

cabin lighting allows you to select one of the seven colour modes to your mood. The illuminated gear selector adds depth, lighting up the shift pattern.

It's beautiful but the cabin is also practical. We've made sure that you always have places to store the items that can clutter a car interior. There's a pen holder, a sunglasses compartment and a drained compartment for the ice scraper. Shopping won't end up rolling around the boot floor because the built-in hooks stop your bags from falling over. Fragile and unstable objects stay safe, supported by the optional load organiser which divides up the boot floor into compartments.