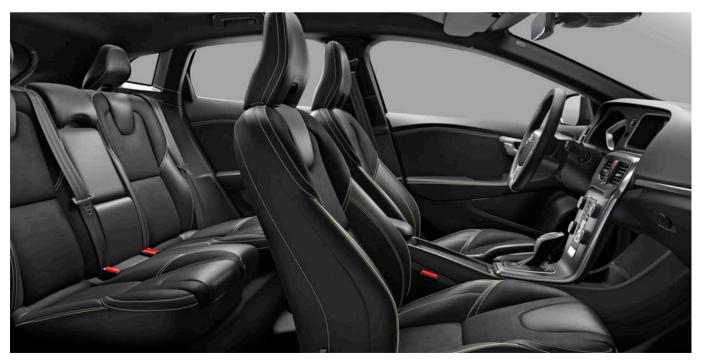

### TRAVEL IN STYLE AND COMFORT.

**Step inside and** experience a distinctive, modern interior, mixing the best of Scandinavian design with Volvo Cars' renowned comfort.

It starts with the seats. Sculpted seat bolsters support and surround you, wherever you are sitting. Rear passengers also benefit from the option of heated seats.

Natural light is a Volvo Cars' obsession – it makes people happy, and the V40 makes the most of all the natural light available. You're welcomed by a bright, airy interior and a feeling of space that can be enhanced by the optional full-length panoramic glass roof. Even the rear-view mirror, with its frameless design, contributes to the overall feeling of light and space. When the night falls the optional adjustable

cabin lighting allows you to select one of the seven colour modes to your mood. The illuminated gear selector adds depth, lighting up the shift pattern.

It's beautiful but the cabin is also practical. We've made sure that you always have places to store the items that can clutter a car interior. There's a pen holder, a sunglasses compartment and a drained compartment for the ice scraper. Shopping won't end up rolling around the boot floor because the built-in hooks stop your bags from falling over. Fragile and unstable objects stay safe, supported by the optional load organiser which divides up the boot floor into compartments.