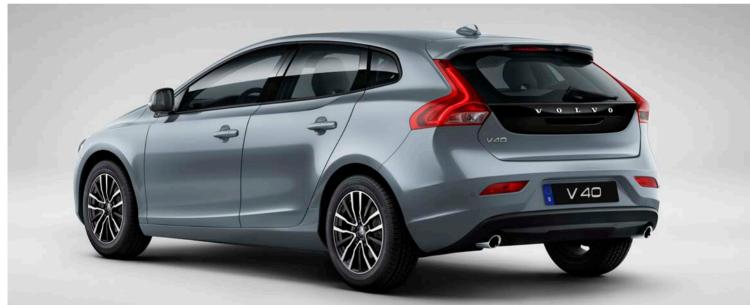

Into every detail, the V40's design is a fresh breeze of Scandinavian flair. The wide shoulder line sweeps back and up from the headlamps into the rear door, giving the car a strong, planted look. Its distinctive Scandinavian design reflects your individuality, while its agile nature is made clear by the car's sporty character. With signature design LED illuminated headlights you have a compact Volvo that makes a big impression. And the sculpted rear section with the distinctive tail lights and tail gate with black glass panel adds to the confident approach of your V40.