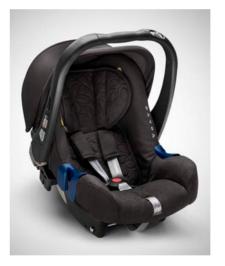

# CREATE A V40 THAT'S PERFECT FOR YOUR LIFE.

Make your Volvo V40 work even harder for you and your passengers. Our range of load accessories are designed to make life less complicated and help you bring the stuff you need without compromising comfort, style or safety. For children up to 10 years, our child seats combine comfort with state of the art safety and are designed to fit perfectly into your Volvo. And adding a steel grille, you create a sturdy barrier between the load and passenger compartment.

Deco trim, rear.

Mud flaps front.

"Space Design" roof box.

Steel grille and dirt cover.

Child seat, infant seat.

Load organiser mat.