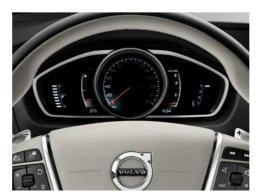

The centre display gives you intuitive control over functions such as climate, audio, phone, navigation and other in-car systems. And in front of you, our digital driver display keeps you informed and matches your driving style. Three display modes – Elegance, Eco and Performance – make it easy to adapt the instrument layout and interface to your preferences.

The unique instep plates in bright chrome finish welcome you as you enter your V40 Inscription.

As driver, you can enjoy the intuitive view of the digital driver display with three graphic modes to choose from – Elegance, Eco and Performance.