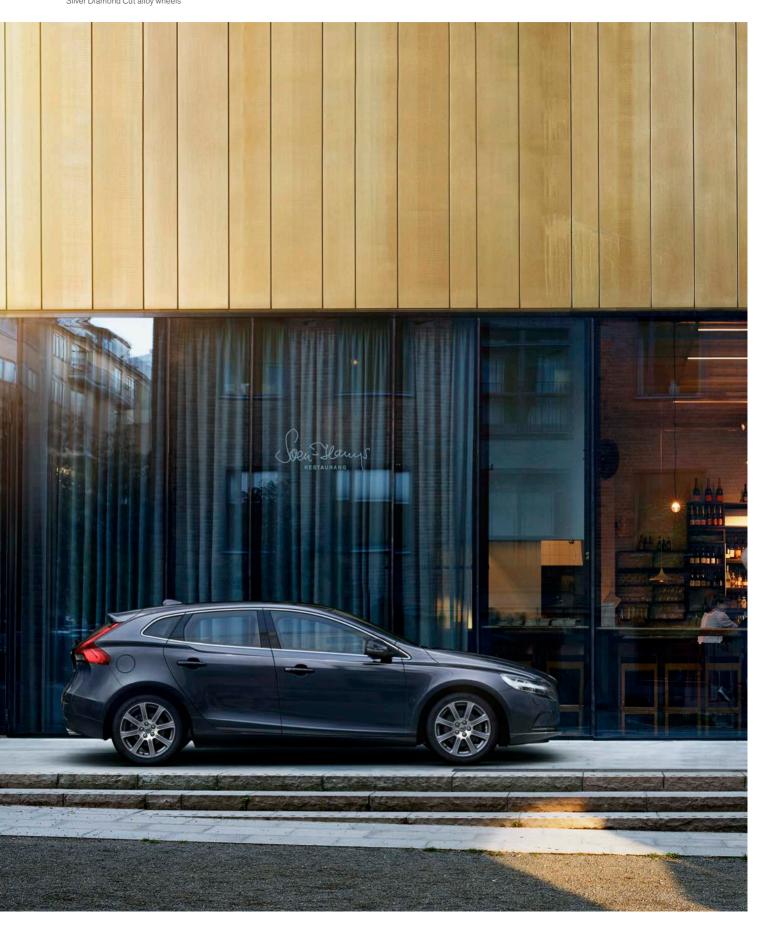

From a city drive to a weekend away, every journey you make in the V40 is one to be enjoyed. It's the perfect companion for your life.

T3 | Momentum 621 Amazon Blue | 18" Narvi Black Diamond Cut alloy wheels