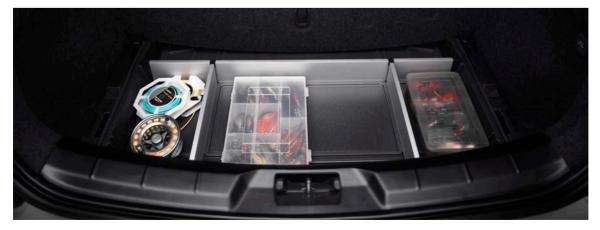

cabin lighting allows you to select one of the seven colour modes to your mood. The illuminated gear selector adds depth, lighting up the shift pattern.

It's beautiful but the cabin is also practical. We've made sure that you always have places to store the items that can clutter a car interior. There's a pen holder, a sunglasses compartment and a drained compartment for the ice scraper. Shopping won't end up rolling around the boot floor because the built-in hooks stop your bags from falling over. Fragile and unstable objects stay safe, supported by the optional load organiser which divides up the boot floor into compartments.