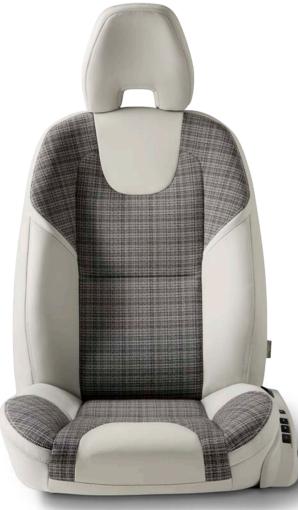

### TRAVEL IN STYLE AND COMFORT.

**Step inside and** experience a distinctive, modern interior, mixing the best of Scandinavian design with Volvo Cars' renowned comfort.

It starts with the seats. Sculpted seat bolsters support and surround you, wherever you are sitting. Rear passengers also benefit from the option of heated seats.