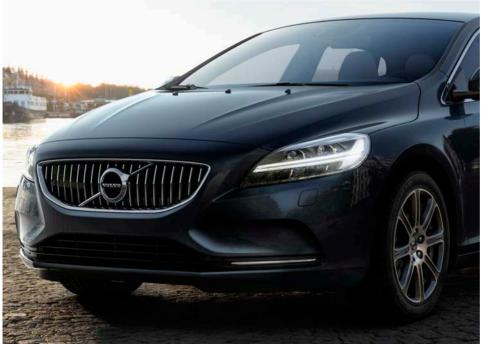

Into every detail, the V40's design is a fresh breeze of Scandinavian flair. The wide shoulder line sweeps back and up from the headlamps into the rear door, giving the car a strong, planted look. Its distinctive Scandinavian design reflects your individuality, while its agile nature is made clear by the car's sporty character. With signature design LED illuminated headlights you have a compact Volvo that makes a big impression. And the sculpted rear section with the distinctive tail lights and tail gate with black glass panel adds to the confident approach of your V40.