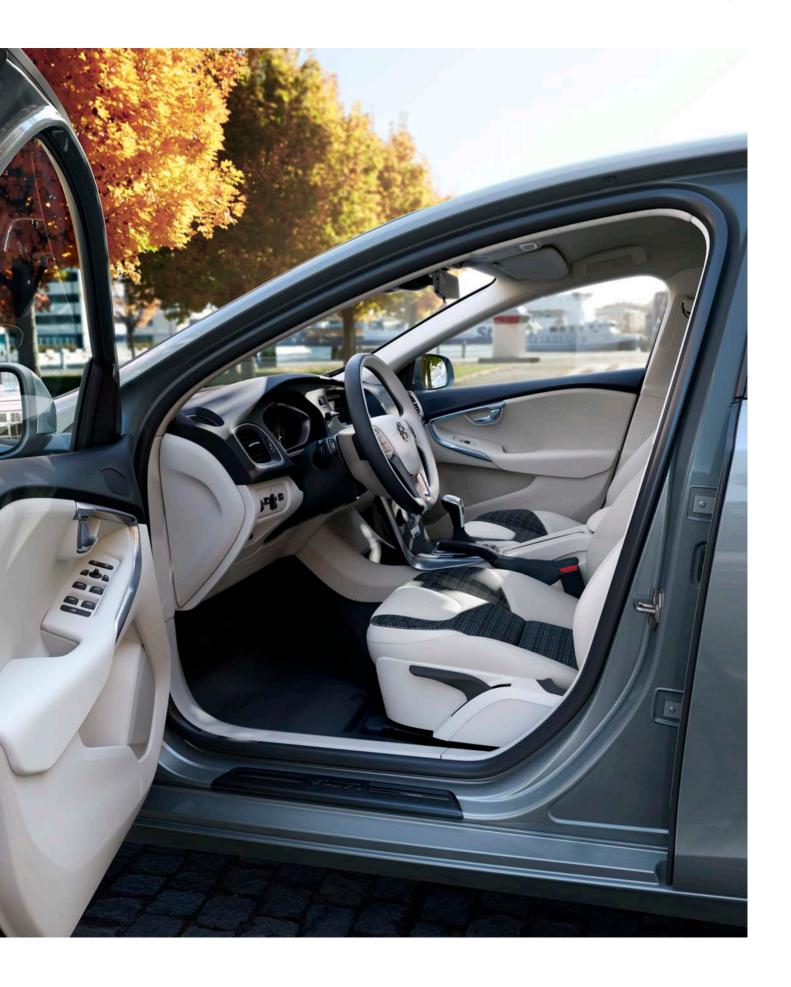

TAKE YOUR HOME WITH YOU.

From the moment you open the door you are welcomed by a cabin full of light and space. A place where you are surrounded by innovation and designed to ensure that you enjoy every journey.

Craftsmanship is a crucial element in Volvo Cars' design and it is reflected in the way we use materials in the V40. Fine-quality leather with beautiful stitching adds detail without cluttering the overall effect.

By making the most of natural light and softly illuminating the cabin we've completed the picture. This is an interior that will leave you feeling relaxed and soothed. It's your home away from home.

Textile/T-Tec