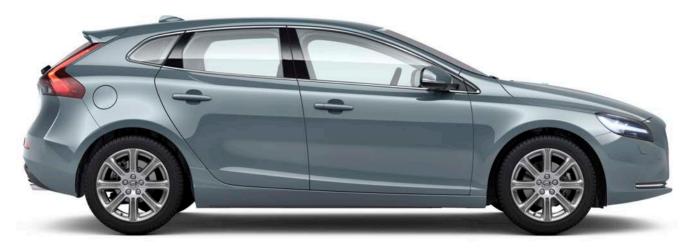

## YOUR PERFECT CITY COMPANION.

**The Volvo V40** is the compact hatchback that's perfectly suited for life in the city. With agile handling, interior versatility and smart technology to make your life easier, the V40 puts you in control of your journey, wherever it takes you.

Into every detail, the V40's design is a fresh breeze of Scandinavian flair. The wide shoulder line sweeps back and up from the headlamps into the rear door, giving the car a strong, planted look. Its distinctive Scandinavian design reflects your individuality, while its agile nature is made clear by the car's sporty character. With signature design LED illuminated headlights you have a compact Volvo that makes a big impression. And the sculpted rear section with the distinctive tail lights and tail gate with black glass panel adds to the confident approach of your V40.

Clean, contemporary lines and a powerful, sporting character make the V40 a car to be enjoyed, every day.

**The V40 is** inspired by the things that make Swedish interior design so welcoming and inclusive – comfort, light and the best of natural materials and craftsmanship.