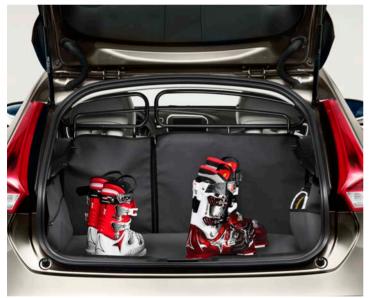

cabin lighting allows you to select one of the seven colour modes to your mood. The illuminated gear selector adds depth, lighting up the shift pattern.

It's beautiful but the cabin is also practical. We've made sure that you always have places to store the items that can clutter a car interior. There's a pen holder, a sunglasses compartment and a drained compartment for the ice scraper. Shopping won't end up rolling around the boot floor because the built-in hooks stop your bags from falling over. Fragile and unstable objects stay safe, supported by the optional load organiser which divides up the boot floor into compartments.

# CREATE A V40 THAT'S PERFECT FOR YOUR LIFE.

Make your Volvo V40 work even harder for you and your passengers. Our range of load accessories are designed to make life less complicated and help you bring the stuff you need without compromising comfort, style or safety. For children up to 10 years, our child seats combine comfort with state of the art safety and are designed to fit perfectly into your Volvo. And adding a steel grille, you create a sturdy barrier between the load and passenger compartment.