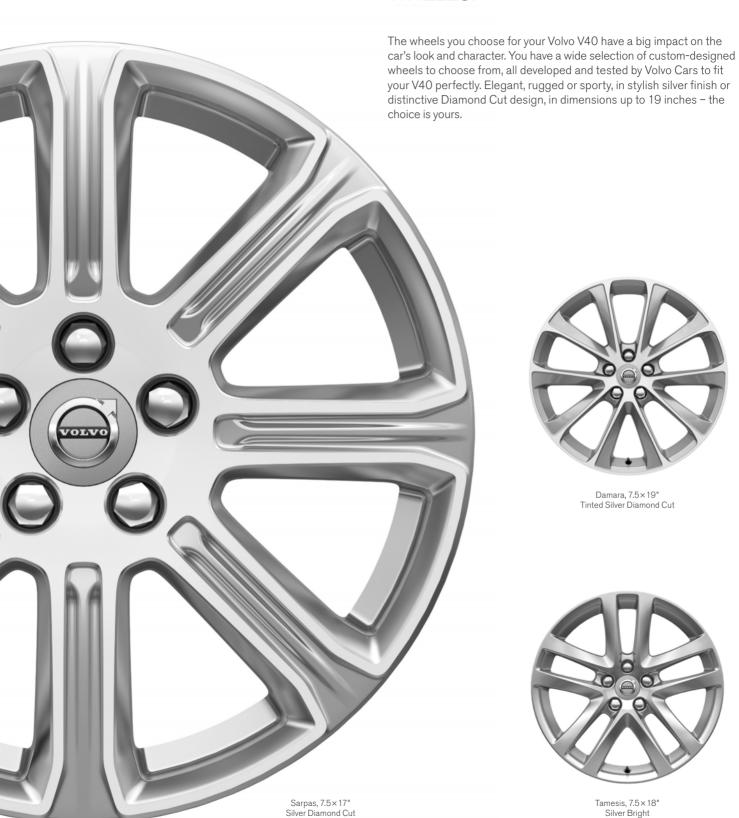

## WHEELS.

Damara, 7.5×19" Tinted Silver Diamond Cut

Silver Bright

Metallah, 7.5×18" Black Diamond Cut

Narvi, 7×18" Black Diamond Cut

Segomo, 7.5×17" Matt Tinted Silver