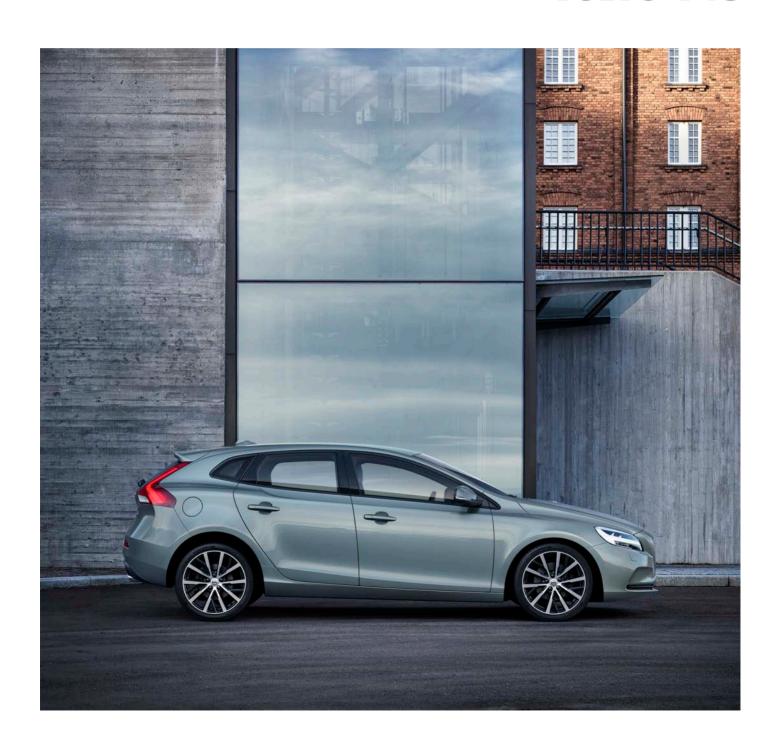

## YOUR PERFECT CITY COMPANION.

**The Volvo V40** is the compact hatchback that's perfectly suited for life in the city. With agile handling, interior versatility and smart technology to make your life easier, the V40 puts you in control of your journey, wherever it takes you.

Into every detail, the V40's design is a fresh breeze of Scandinavian flair. The wide shoulder line sweeps back and up from the headlamps into the rear door, giving the car a strong, planted look. Its distinctive Scandinavian design reflects your individuality, while its agile nature is made clear by the car's sporty character. With signature design LED illuminated headlights you have a compact Volvo that makes a big impression. And the sculpted rear section with the distinctive tail lights and tail gate with black glass panel adds to the confident approach of your V40.

Clean, contemporary lines and a powerful, sporting character make the V40 a car to be enjoyed, every day.

**The V40 is** inspired by the things that make Swedish interior design so welcoming and inclusive – comfort, light and the best of natural materials and craftsmanship.