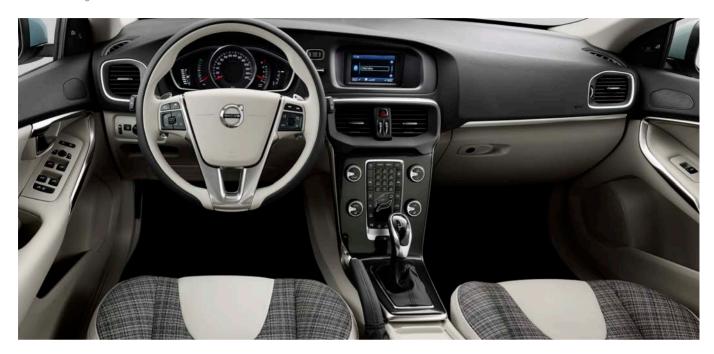

### TRAVEL IN STYLE AND COMFORT.

**Step inside and** experience a distinctive, modern interior, mixing the best of Scandinavian design with Volvo Cars' renowned comfort.

It starts with the seats. Sculpted seat bolsters support and surround you, wherever you are sitting. Rear passengers also benefit from the option of heated seats.

The centre display gives you intuitive control over functions such as climate, audio, phone, navigation and other in-car systems. And in front of you, our digital driver display keeps you informed and matches your driving style. Three display modes – Elegance, Eco and Performance – make it easy to adapt the instrument layout and interface to your preferences.