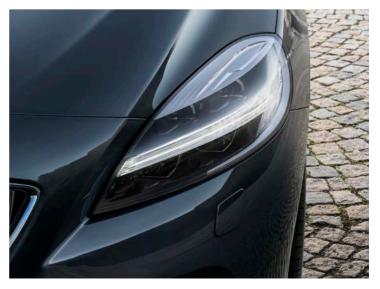

Into every detail, the V40's design is a fresh breeze of Scandinavian flair. The wide shoulder line sweeps back and up from the headlamps into the rear door, giving the car a strong, planted look. Its distinctive Scandinavian design reflects your individuality, while its agile nature is made clear by the car's sporty character. With signature design LED illuminated headlights you have a compact Volvo that makes a big impression. And the sculpted rear section with the distinctive tail lights and tail gate with black glass panel adds to the confident approach of your V40.

Light up the dark. Driving in the dark just became a lot more enjoyable and safer. Our optional Active Bending LED headlights have an especially wide and long light pattern, while the Active High Beam (included in the optional IntelliSafe Pro Pack or Lane Keeping Aid) takes care of dipping the lights for you. So you get better illumination and will never dazzle other road users.