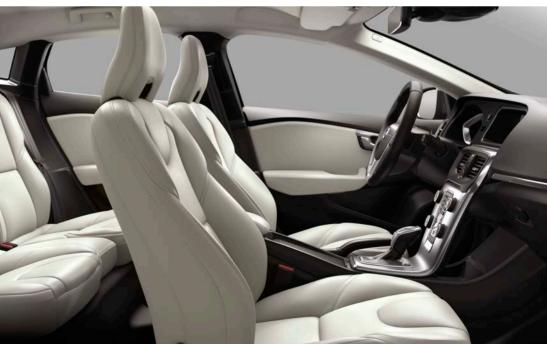

TAKE YOUR HOME WITH YOU.

From the moment you open the door you are welcomed by a cabin full of light and space. A place where you are surrounded by innovation and designed to ensure that you enjoy every journey.

Craftsmanship is a crucial element in Volvo Cars' design and it is reflected in the way we use materials in the V40. Fine-quality leather with beautiful stitching adds detail without cluttering the overall effect.

By making the most of natural light and softly illuminating the cabin we've completed the picture. This is an interior that will leave you feeling relaxed and soothed. It's your home away from home.

Textile/T-Tec

### TRAVEL IN STYLE AND COMFORT.

**Step inside and** experience a distinctive, modern interior, mixing the best of Scandinavian design with Volvo Cars' renowned comfort.

It starts with the seats. Sculpted seat bolsters support and surround you, wherever you are sitting. Rear passengers also benefit from the option of heated seats.

Natural light is a Volvo Cars' obsession – it makes people happy, and the V40 makes the most of all the natural light available. You're welcomed by a bright, airy interior and a feeling of space that can be enhanced by the optional full-length panoramic glass roof. Even the rear-view mirror, with its frameless design, contributes to the overall feeling of light and space. When the night falls the optional adjustable

cabin lighting allows you to select one of the seven colour modes to your mood. The illuminated gear selector adds depth, lighting up the shift pattern.

It's beautiful but the cabin is also practical. We've made sure that you always have places to store the items that can clutter a car interior. There's a pen holder, a sunglasses compartment and a drained compartment for the ice scraper. Shopping won't end up rolling around the boot floor because the built-in hooks stop your bags from falling over. Fragile and unstable objects stay safe, supported by the optional load organiser which divides up the boot floor into compartments.