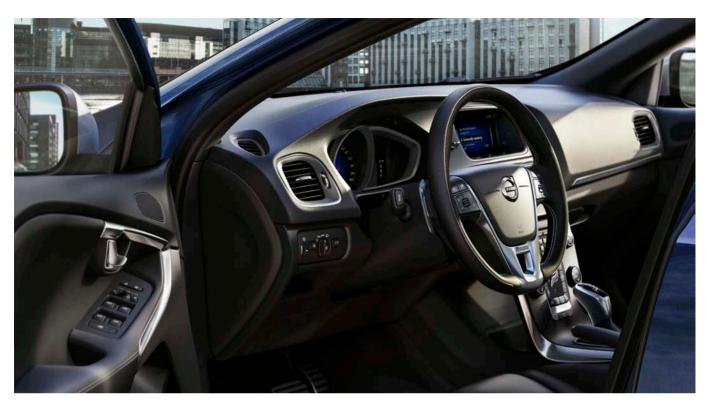

TAKE YOUR HOME WITH YOU.

From the moment you open the door you are welcomed by a cabin full of light and space. A place where you are surrounded by innovation and designed to ensure that you enjoy every journey.

### TRAVEL IN STYLE AND COMFORT.

**Step inside and** experience a distinctive, modern interior, mixing the best of Scandinavian design with Volvo Cars' renowned comfort.

It starts with the seats. Sculpted seat bolsters support and surround you, wherever you are sitting. Rear passengers also benefit from the option of heated seats.

# STAY CONNECTED AND IN COMMAND.

**We create technology** to serve you and make life easier. Everything that's complicated or doesn't add to your experience, is simply removed.

You control your Volvo intuitively and with ease. And seamlessly connected with the car and the world around you, you're in command of every aspect of your journey.

The centre display gives you intuitive control over functions such as climate, audio, phone, navigation and other in-car systems. And in front of you, our digital driver display keeps you informed and matches your driving style. Three display modes – Elegance, Eco and Performance – make it easy to adapt the instrument layout and interface to your preferences.