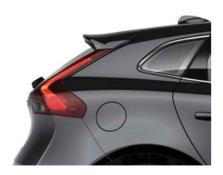

The roof spoiler enhances the V40's sporty profile. The upper part is colour-matched to the car's body, while the contrasting black underside makes for a crisp, contemporary look. Aircraft-inspired

fins and winglets improve airflow and increase downforce, while the car's high-level brake light is smoothly integrated.

A rear diffuser that sits perfectly within the bumper replaces the standard item. It enhances the sporty look of your V40 and comes with twin oval tailpipes that create a particularly powerful appearance when the car is viewed from the rear.