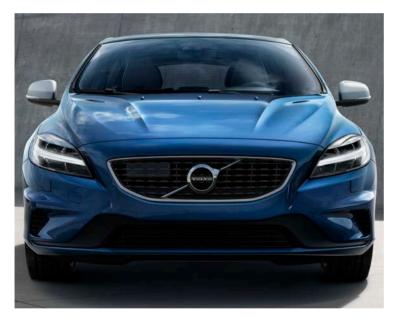

## YOUR PERFECT CITY COMPANION.

**The Volvo V40** is the compact hatchback that's perfectly suited for life in the city. With agile handling, interior versatility and smart technology to make your life easier, the V40 puts you in control of your journey, wherever it takes you.

Into every detail, the V40's design is a fresh breeze of Scandinavian flair. The wide shoulder line sweeps back and up from the headlamps into the rear door, giving the car a strong, planted look. Its distinctive Scandinavian design reflects your individuality, while its agile nature is made clear by the car's sporty character. With signature design LED illuminated headlights you have a compact Volvo that makes a big impression. And the sculpted rear section with the distinctive tail lights and tail gate with black glass panel adds to the confident approach of your V40.