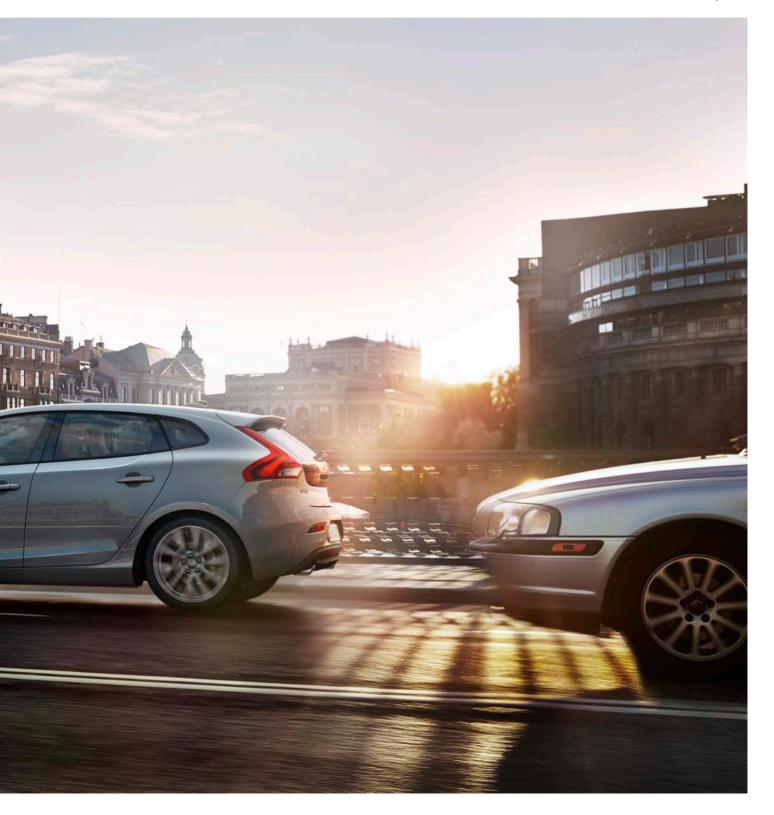

## YOUR PERFECT CITY COMPANION.

**The Volvo V40** is the compact hatchback that's perfectly suited for life in the city. With agile handling, interior versatility and smart technology to make your life easier, the V40 puts you in control of your journey, wherever it takes you.

Into every detail, the V40's design is a fresh breeze of Scandinavian flair. The wide shoulder line sweeps back and up from the headlamps into the rear door, giving the car a strong, planted look. Its distinctive Scandinavian design reflects your individuality, while its agile nature is made clear by the car's sporty character. With signature design LED illuminated headlights you have a compact Volvo that makes a big impression. And the sculpted rear section with the distinctive tail lights and tail gate with black glass panel adds to the confident approach of your V40.