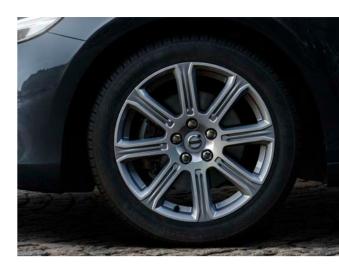

## WHEELS.

Damara, 7.5×19" Tinted Silver Diamond Cut

Silver Bright

Metallah, 7.5×18" Black Diamond Cut

Narvi, 7×18" Black Diamond Cut

Segomo, 7.5×17" Matt Tinted Silver