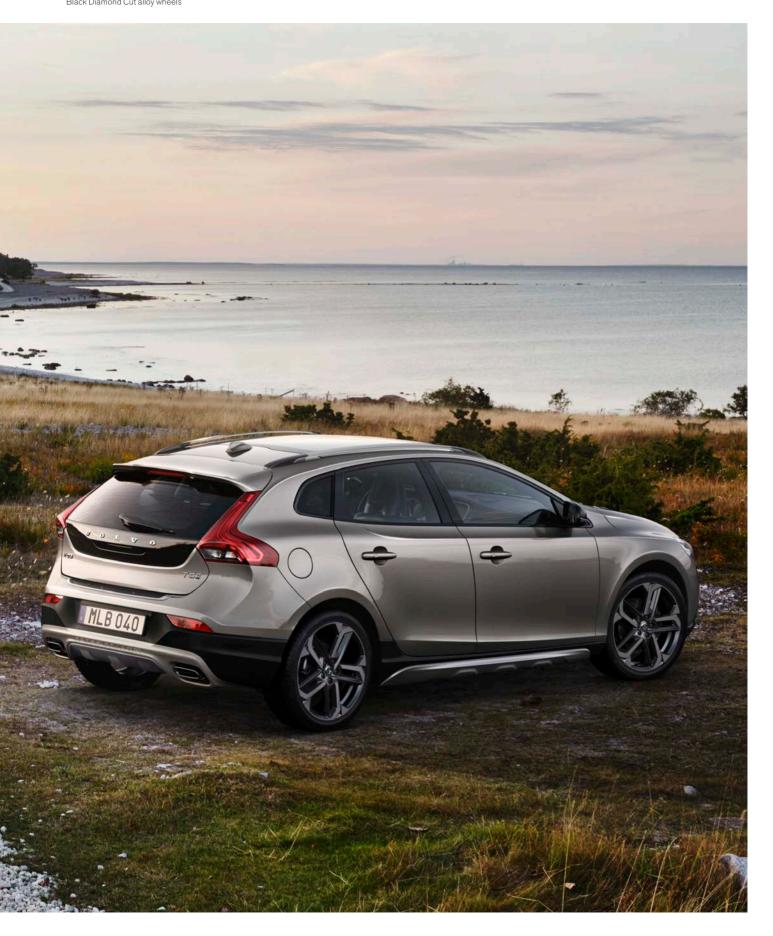

**T3 | Momentum** 621 Amazon Blue | 18" Narvi Black Diamond Cut alloy wheels

And to make it easier when you reverse out of a parking space, Cross Traffic Alert helps you keep a lookout on approaching vehicles in your blind sectors.

**T3 | Momentum** 621 Amazon Blue | 18" Narvi Black Diamond Cut alloy wheels