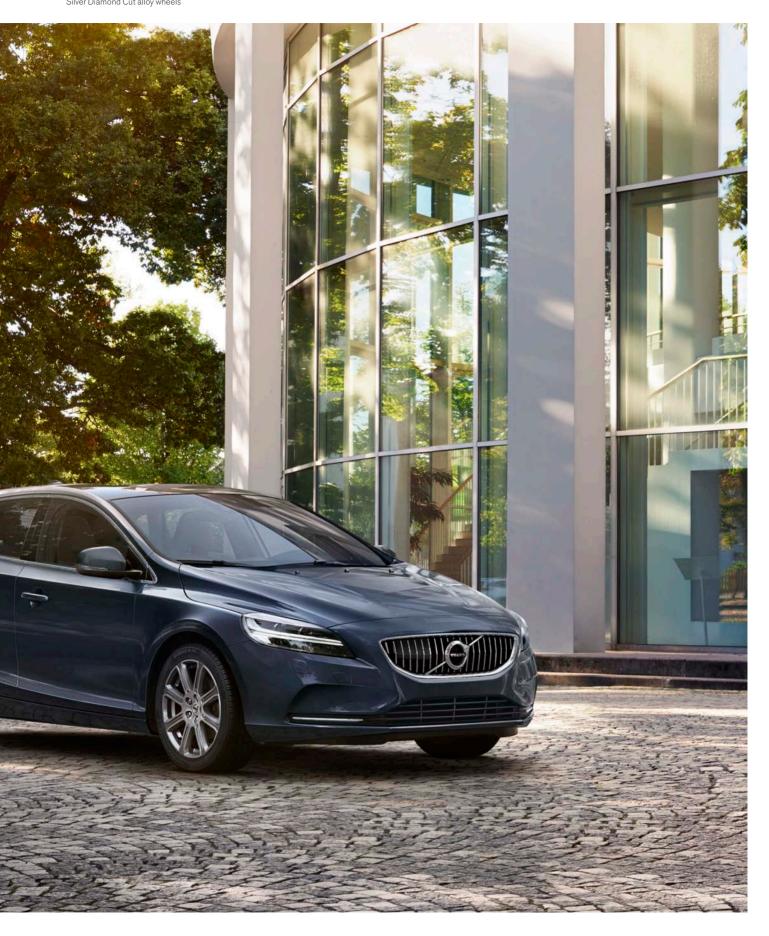

Into every detail, the V40's design is a fresh breeze of Scandinavian flair. The wide shoulder line sweeps back and up from the headlamps into the rear door, giving the car a strong, planted look. Its distinctive Scandinavian design reflects your individuality, while its agile nature is made clear by the car's sporty character. With signature design LED illuminated headlights you have a compact Volvo that makes a big impression. And the sculpted rear section with the distinctive tail lights and tail gate with black glass panel adds to the confident approach of your V40.

Clean, contemporary lines and a powerful, sporting character make the V40 a car to be enjoyed, every day.

**The V40 is** inspired by the things that make Swedish interior design so welcoming and inclusive – comfort, light and the best of natural materials and craftsmanship.