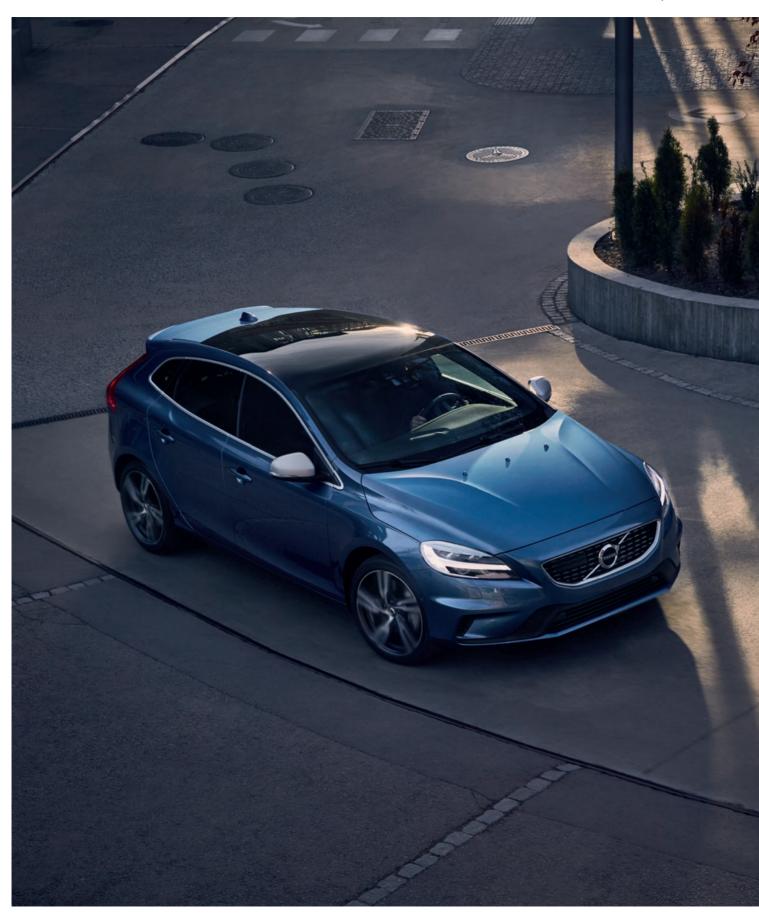

Into every detail, the V40's design is a fresh breeze of Scandinavian flair. The wide shoulder line sweeps back and up from the headlamps into the rear door, giving the car a strong, planted look. Its distinctive Scandinavian design reflects your individuality, while its agile nature is made clear by the car's sporty character. With signature design LED illuminated headlights you have a compact Volvo that makes a big impression. And the sculpted rear section with the distinctive tail lights and tail gate with black glass panel adds to the confident approach of your V40.

Clean, contemporary lines and a powerful, sporting character make the V40 a car to be enjoyed, every day.

**The V40 is** inspired by the things that make Swedish interior design so welcoming and inclusive – comfort, light and the best of natural materials and craftsmanship.