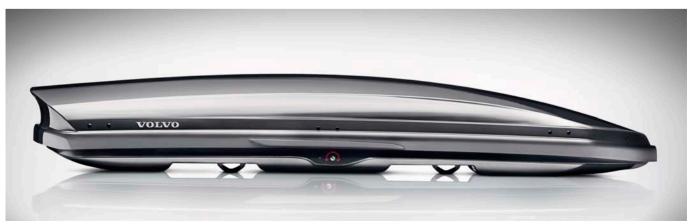

Deco trim, rear.

Mud flaps front.

"Space Design" roof box.

Steel grille and dirt cover.

Child seat, infant seat.

Load organiser mat.