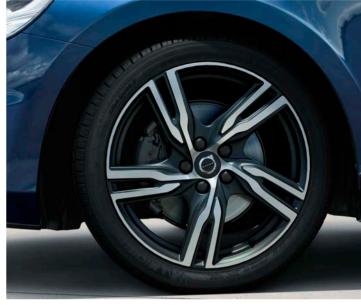

## WHEELS.

Damara, 7.5×19" Tinted Silver Diamond Cut

Silver Bright

Metallah, 7.5×18" Black Diamond Cut

Narvi, 7×18" Black Diamond Cut

Segomo, 7.5×17" Matt Tinted Silver