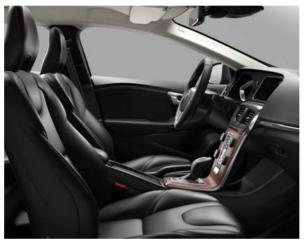

TAKE YOUR HOME WITH YOU.

From the moment you open the door you are welcomed by a cabin full of light and space. A place where you are surrounded by innovation and designed to ensure that you enjoy every journey.

Craftsmanship is a crucial element in Volvo Cars' design and it is reflected in the way we use materials in the V40. Fine-quality leather with beautiful stitching adds detail without cluttering the overall effect.

By making the most of natural light and softly illuminating the cabin we've completed the picture. This is an interior that will leave you feeling relaxed and soothed. It's your home away from home.

Textile/T-Tec

### TRAVEL IN STYLE AND COMFORT.

**Step inside and** experience a distinctive, modern interior, mixing the best of Scandinavian design with Volvo Cars' renowned comfort.

It starts with the seats. Sculpted seat bolsters support and surround you, wherever you are sitting. Rear passengers also benefit from the option of heated seats.

Natural light is a Volvo Cars' obsession – it makes people happy, and the V40 makes the most of all the natural light available. You're welcomed by a bright, airy interior and a feeling of space that can be enhanced by the optional full-length panoramic glass roof. Even the rear-view mirror, with its frameless design, contributes to the overall feeling of light and space. When the night falls the optional adjustable

cabin lighting allows you to select one of the seven colour modes to your mood. The illuminated gear selector adds depth, lighting up the shift pattern.

It's beautiful but the cabin is also practical. We've made sure that you always have places to store the items that can clutter a car interior. There's a pen holder, a sunglasses compartment and a drained compartment for the ice scraper. Shopping won't end up rolling around the boot floor because the built-in hooks stop your bags from falling over. Fragile and unstable objects stay safe, supported by the optional load organiser which divides up the boot floor into compartments.