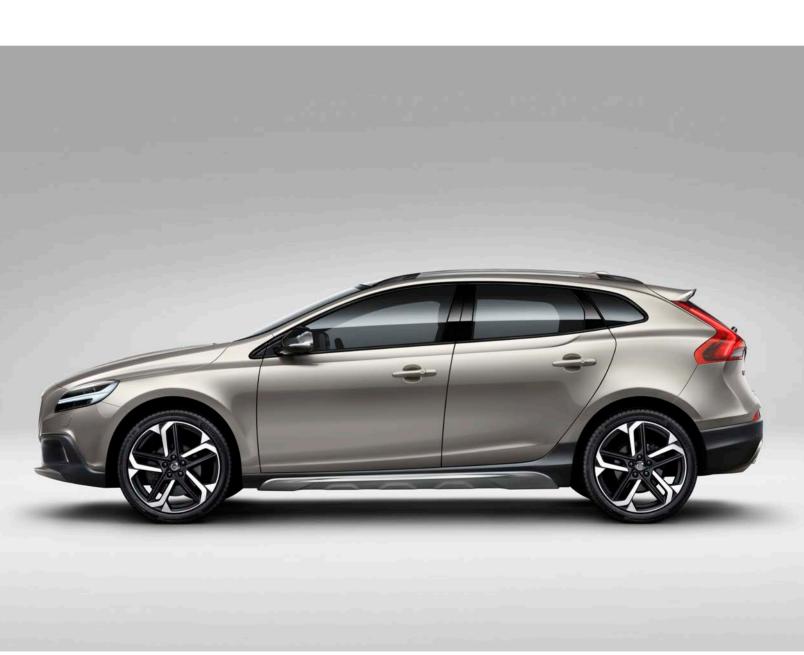

## VOLVO V40 CROSS COUNTRY. THE URBAN ADVENTURER.

The Volvo V40 Cross Country gives you even more potential for adventure and fun in the city and beyond. It has the versatility to fit in with your active lifestyle. Yet it also got the agility to really inject some fun into your driving, and its looks will make you stand out from the crowd.

Rugged design cues and larger wheels reveal a stylish yet outdoorsy personality – the exterior leaves no doubts about the intentions of this unique Volvo. A higher seating position and a capable chassis put you in control – you can enjoy an entertaining drive, wherever your adventures take you.

Equally at home on the city streets as on more demanding roads, the V40 Cross Country opens up a world of destinations. And combining distinctive Scandinavian design with intuitive technology, the V40 Cross Country is the tough, durable and stylish partner for your urban adventures.

T3 | Cross Country 719 Luminous Sand metallic | 18" Metallah Black Diamond Cut alloy wheels

Your Volvo V40 Cross Country is as personal as the adventures you're going to enjoy in it. Raised ride height gives you a more commanding view of the way ahead, and the large wheels enhance the car's capacity as well as its looks. A unique grille, a colour co-rdinated body kit and skidplates add to the rugged Cross Country character. Inside, you can choose from a variety of single- or dual-tone designs with accent stitching that really enhances the sporting feel of your V40 Cross Country.