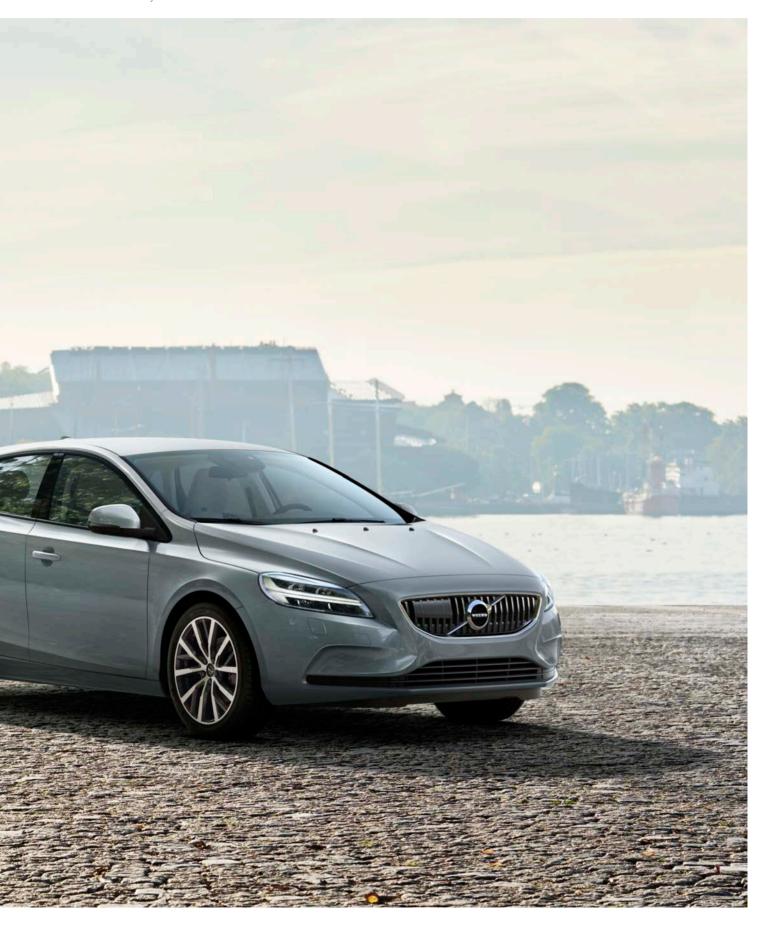

## YOUR PERFECT CITY COMPANION.

**The Volvo V40** is the compact hatchback that's perfectly suited for life in the city. With agile handling, interior versatility and smart technology to make your life easier, the V40 puts you in control of your journey, wherever it takes you.

Into every detail, the V40's design is a fresh breeze of Scandinavian flair. The wide shoulder line sweeps back and up from the headlamps into the rear door, giving the car a strong, planted look. Its distinctive Scandinavian design reflects your individuality, while its agile nature is made clear by the car's sporty character. With signature design LED illuminated headlights you have a compact Volvo that makes a big impression. And the sculpted rear section with the distinctive tail lights and tail gate with black glass panel adds to the confident approach of your V40.