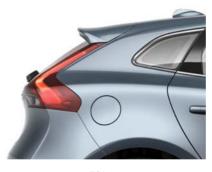

The roof spoiler enhances the V40's sporty profile. The upper part is colour-matched to the car's body, while the contrasting black underside makes for a crisp, contemporary look. Aircraft-inspired

fins and winglets improve airflow and increase downforce, while the car's high-level brake light is smoothly integrated.

A rear diffuser that sits perfectly within the bumper replaces the standard item. It enhances the sporty look of your V40 and comes with twin oval tailpipes that create a particularly powerful appearance when the car is viewed from the rear.