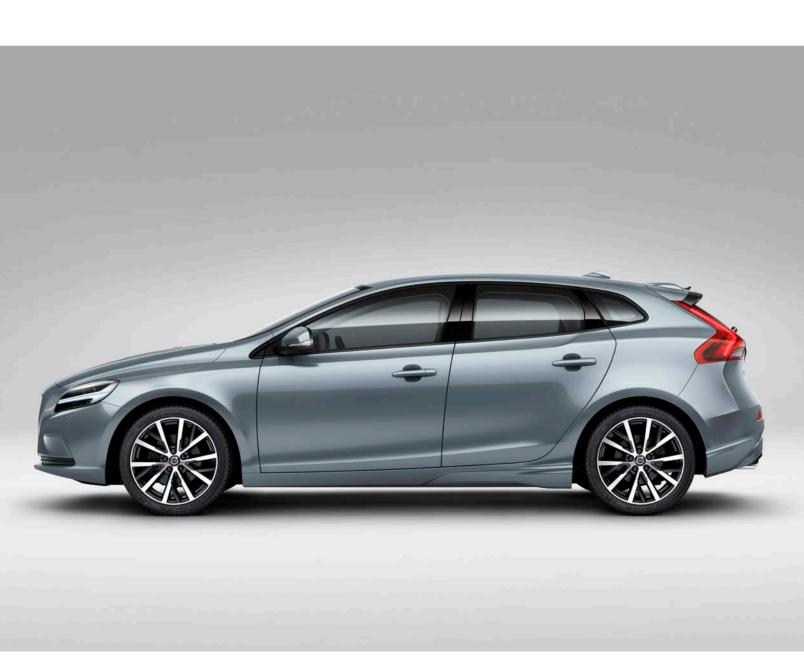

Into every detail, the V40's design is a fresh breeze of Scandinavian flair. The wide shoulder line sweeps back and up from the headlamps into the rear door, giving the car a strong, planted look. Its distinctive Scandinavian design reflects your individuality, while its agile nature is made clear by the car's sporty character. With signature design LED illuminated headlights you have a compact Volvo that makes a big impression. And the sculpted rear section with the distinctive tail lights and tail gate with black glass panel adds to the confident approach of your V40.

Clean, contemporary lines and a powerful, sporting character make the V40 a car to be enjoyed, every day.

**The V40 is** inspired by the things that make Swedish interior design so welcoming and inclusive – comfort, light and the best of natural materials and craftsmanship.