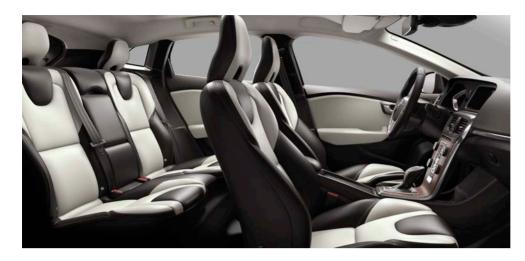

TAKE YOUR HOME WITH YOU.

From the moment you open the door you are welcomed by a cabin full of light and space. A place where you are surrounded by innovation and designed to ensure that you enjoy every journey.

Craftsmanship is a crucial element in Volvo Cars' design and it is reflected in the way we use materials in the V40. Fine-quality leather with beautiful stitching adds detail without cluttering the overall effect.

By making the most of natural light and softly illuminating the cabin we've completed the picture. This is an interior that will leave you feeling relaxed and soothed. It's your home away from home.

Textile/T-Tec

### TRAVEL IN STYLE AND COMFORT.

**Step inside and** experience a distinctive, modern interior, mixing the best of Scandinavian design with Volvo Cars' renowned comfort.

It starts with the seats. Sculpted seat bolsters support and surround you, wherever you are sitting. Rear passengers also benefit from the option of heated seats.

Natural light is a Volvo Cars' obsession – it makes people happy, and the V40 makes the most of all the natural light available. You're welcomed by a bright, airy interior and a feeling of space that can be enhanced by the optional full-length panoramic glass roof. Even the rear-view mirror, with its frameless design, contributes to the overall feeling of light and space. When the night falls the optional adjustable

cabin lighting allows you to select one of the seven colour modes to your mood. The illuminated gear selector adds depth, lighting up the shift pattern.

It's beautiful but the cabin is also practical. We've made sure that you always have places to store the items that can clutter a car interior. There's a pen holder, a sunglasses compartment and a drained compartment for the ice scraper. Shopping won't end up rolling around the boot floor because the built-in hooks stop your bags from falling over. Fragile and unstable objects stay safe, supported by the optional load organiser which divides up the boot floor into compartments.