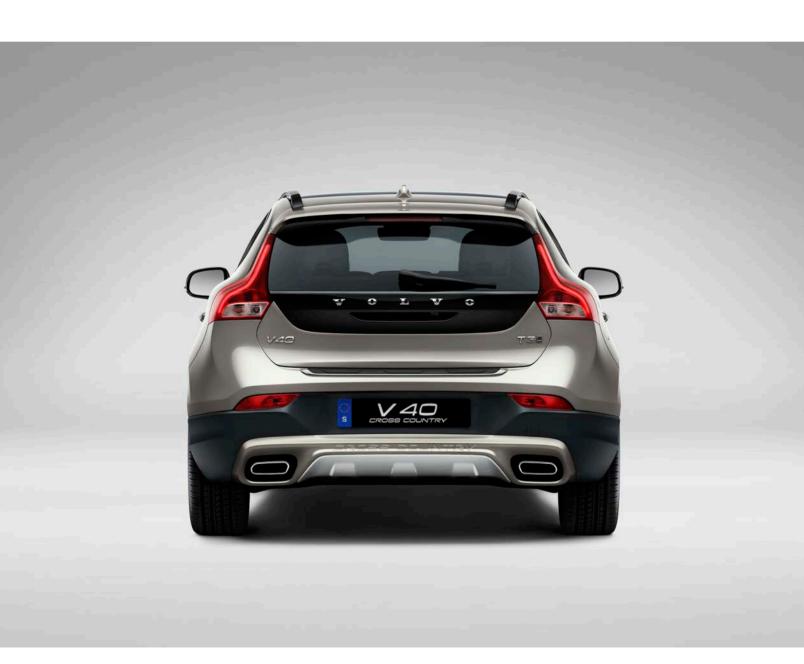

Into every detail, the V40's design is a fresh breeze of Scandinavian flair. The wide shoulder line sweeps back and up from the headlamps into the rear door, giving the car a strong, planted look. Its distinctive Scandinavian design reflects your individuality, while its agile nature is made clear by the car's sporty character. With signature design LED illuminated headlights you have a compact Volvo that makes a big impression. And the sculpted rear section with the distinctive tail lights and tail gate with black glass panel adds to the confident approach of your V40.

**T3 | Momentum** 621 Amazon Blue | 18" Narvi Black Diamond Cut alloy wheels