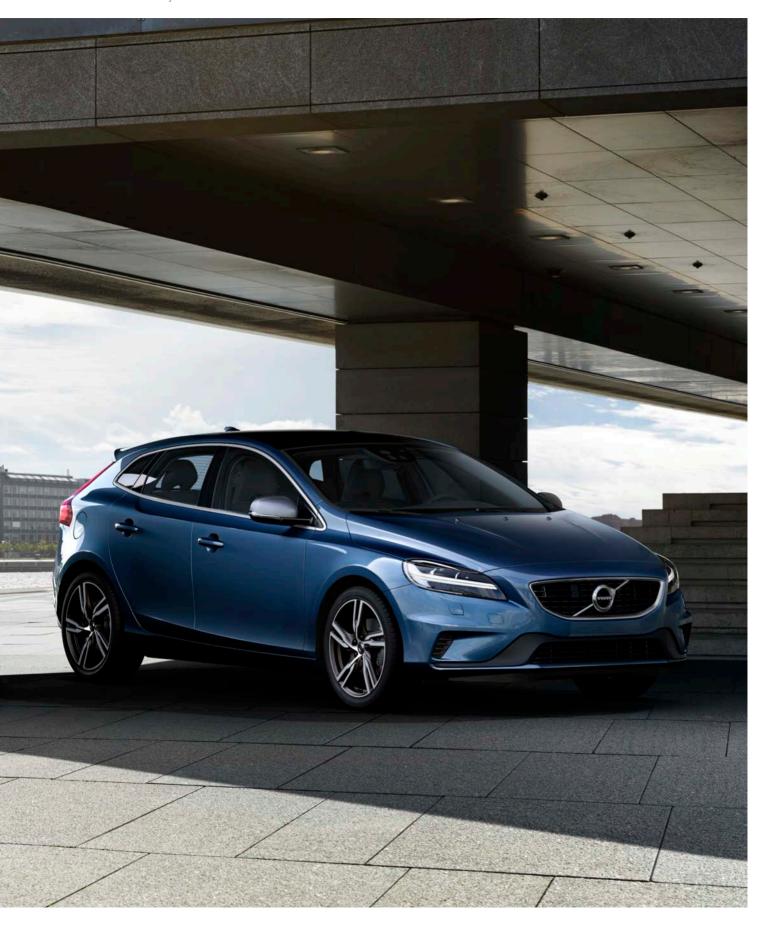

## YOUR PERFECT CITY COMPANION.

**The Volvo V40** is the compact hatchback that's perfectly suited for life in the city. With agile handling, interior versatility and smart technology to make your life easier, the V40 puts you in control of your journey, wherever it takes you.

Into every detail, the V40's design is a fresh breeze of Scandinavian flair. The wide shoulder line sweeps back and up from the headlamps into the rear door, giving the car a strong, planted look. Its distinctive Scandinavian design reflects your individuality, while its agile nature is made clear by the car's sporty character. With signature design LED illuminated headlights you have a compact Volvo that makes a big impression. And the sculpted rear section with the distinctive tail lights and tail gate with black glass panel adds to the confident approach of your V40.