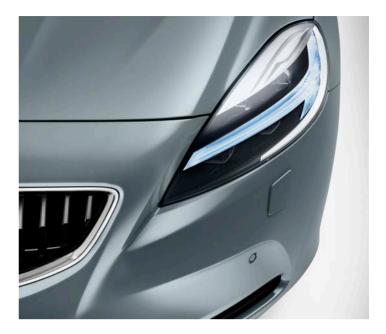

Into every detail, the V40's design is a fresh breeze of Scandinavian flair. The wide shoulder line sweeps back and up from the headlamps into the rear door, giving the car a strong, planted look. Its distinctive Scandinavian design reflects your individuality, while its agile nature is made clear by the car's sporty character. With signature design LED illuminated headlights you have a compact Volvo that makes a big impression. And the sculpted rear section with the distinctive tail lights and tail gate with black glass panel adds to the confident approach of your V40.

Light up the dark. Driving in the dark just became a lot more enjoyable and safer. Our optional Active Bending LED headlights have an especially wide and long light pattern, while the Active High Beam (included in the optional IntelliSafe Pro Pack or Lane Keeping Aid) takes care of dipping the lights for you. So you get better illumination and will never dazzle other road users.

Driving at night is safer and easier than ever before with optional Active Bending LED headlights for clearer vision and brighter light, and active high beam to automatically dip the lights for oncoming traffic. Electronic stability control helps to keep the V40 stable and connected to the road so you can drive safely and with confidence, even when conditions are less than perfect.