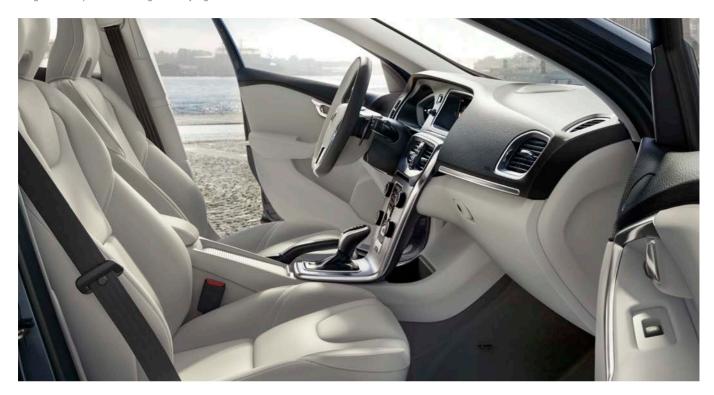

TAKE YOUR HOME WITH YOU.

From the moment you open the door you are welcomed by a cabin full of light and space. A place where you are surrounded by innovation and designed to ensure that you enjoy every journey.

### TRAVEL IN STYLE AND COMFORT.

**Step inside and** experience a distinctive, modern interior, mixing the best of Scandinavian design with Volvo Cars' renowned comfort.

It starts with the seats. Sculpted seat bolsters support and surround you, wherever you are sitting. Rear passengers also benefit from the option of heated seats.

Natural light is a Volvo Cars' obsession – it makes people happy, and the V40 makes the most of all the natural light available. You're welcomed by a bright, airy interior and a feeling of space that can be enhanced by the optional full-length panoramic glass roof. Even the rear-view mirror, with its frameless design, contributes to the overall feeling of light and space. When the night falls the optional adjustable