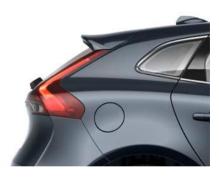

The roof spoiler enhances the V40's sporty profile. The upper part is colour-matched to the car's body, while the contrasting black underside makes for a crisp, contemporary look. Aircraft-inspired

fins and winglets improve airflow and increase downforce, while the car's high-level brake light is smoothly integrated.

A rear diffuser that sits perfectly within the bumper replaces the standard item. It enhances the sporty look of your V40 and comes with twin oval tailpipes that create a particularly powerful appearance when the car is viewed from the rear.