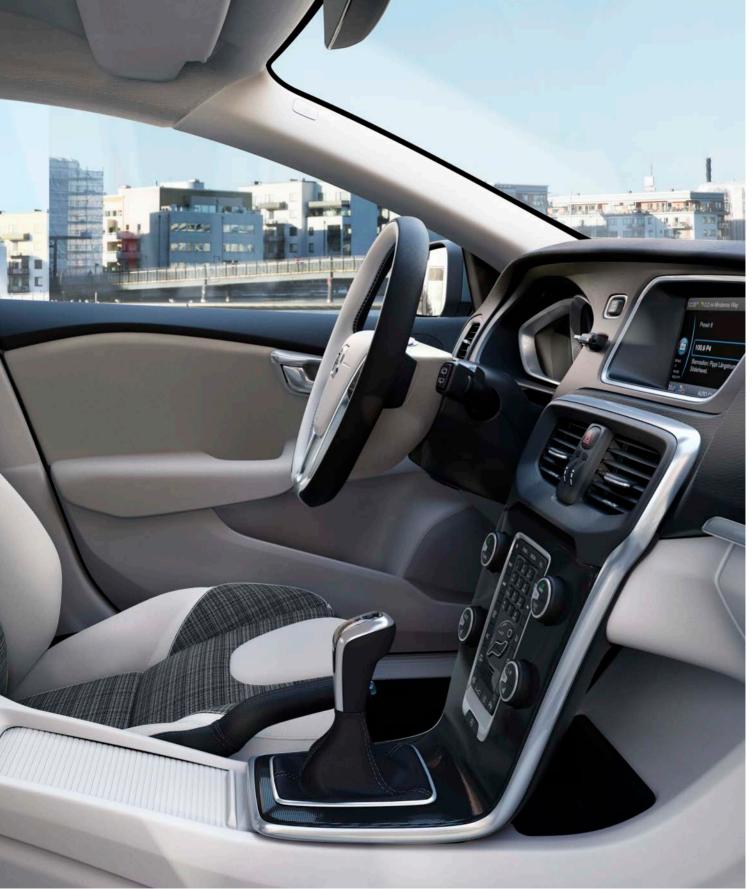

### TRAVEL IN STYLE AND COMFORT.

**Step inside and** experience a distinctive, modern interior, mixing the best of Scandinavian design with Volvo Cars' renowned comfort.

It starts with the seats. Sculpted seat bolsters support and surround you, wherever you are sitting. Rear passengers also benefit from the option of heated seats.

cabin lighting allows you to select one of the seven colour modes to your mood. The illuminated gear selector adds depth, lighting up the shift pattern.

It's beautiful but the cabin is also practical. We've made sure that you always have places to store the items that can clutter a car interior. There's a pen holder, a sunglasses compartment and a drained compartment for the ice scraper. Shopping won't end up rolling around the boot floor because the built-in hooks stop your bags from falling over. Fragile and unstable objects stay safe, supported by the optional load organiser which divides up the boot floor into compartments.

# STAY CONNECTED AND IN COMMAND.

**We create technology** to serve you and make life easier. Everything that's complicated or doesn't add to your experience, is simply removed.

You control your Volvo intuitively and with ease. And seamlessly connected with the car and the world around you, you're in command of every aspect of your journey.

The centre display gives you intuitive control over functions such as climate, audio, phone, navigation and other in-car systems. And in front of you, our digital driver display keeps you informed and matches your driving style. Three display modes – Elegance, Eco and Performance – make it easy to adapt the instrument layout and interface to your preferences.