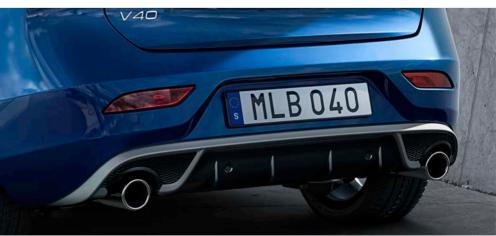

A rear diffuser that sits perfectly within the bumper replaces the standard item. It enhances the sporty look of your V40 and comes with twin oval tailpipes that create a particularly powerful appearance when the car is viewed from the rear.