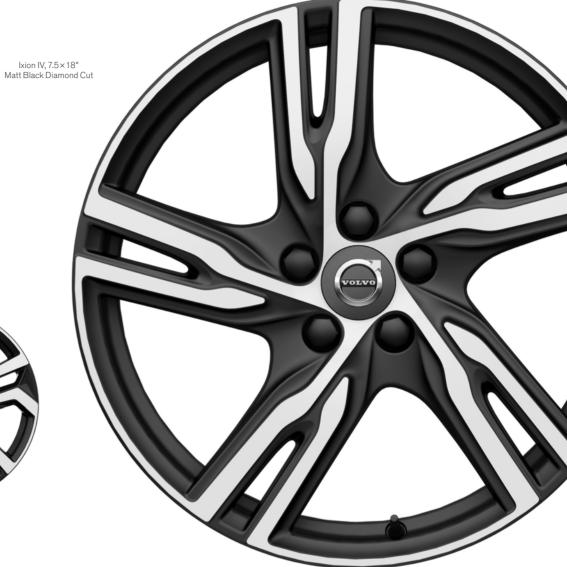

T3 | R-Design 720 Bursting Blue metallic | 18" Ixion IV Matt Black Diamond Cut alloy wheels

The Volvo V40 R-Design is characterised by distinctive styling and a powerful road presence. Sporty exterior R-Design details leave no doubts about the intention of your V40 R-Design. On the inside, Stealth Aluminium decor, Charcoal headlining, illuminated gear knob and seats upholstered in exclusive Nubuck Textile/Perforated Leather give the cabin a sporty, cockpit-like feel. And for even better cornering, a stiffer lowered Sport chassis and strut braces are available.

Enjoy the ultimate R-Design experience with our 17-inch Ixion III Matt Black or 18-inch Ixion IV Matt Black R-Design alloy wheels. The optional lowered sport chassis has been tuned for sharper handling and steering response. In addition, front strut braces further stiffen the chassis to reduce body roll through the corners