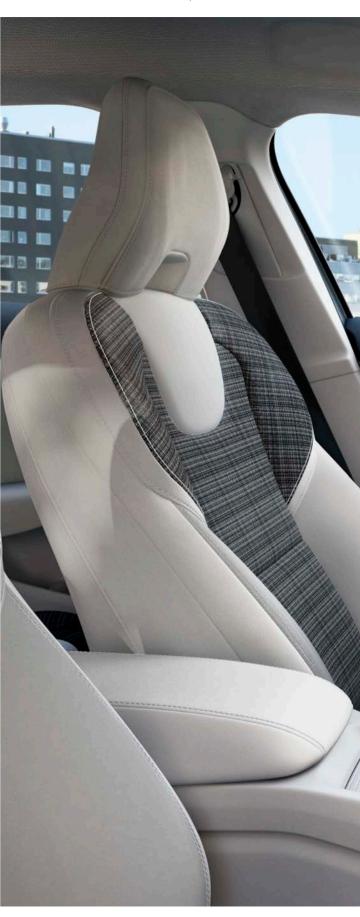

### TRAVEL IN STYLE AND COMFORT.

**Step inside and** experience a distinctive, modern interior, mixing the best of Scandinavian design with Volvo Cars' renowned comfort.

It starts with the seats. Sculpted seat bolsters support and surround you, wherever you are sitting. Rear passengers also benefit from the option of heated seats.

Natural light is a Volvo Cars' obsession – it makes people happy, and the V40 makes the most of all the natural light available. You're welcomed by a bright, airy interior and a feeling of space that can be enhanced by the optional full-length panoramic glass roof. Even the rear-view mirror, with its frameless design, contributes to the overall feeling of light and space. When the night falls the optional adjustable

cabin lighting allows you to select one of the seven colour modes to your mood. The illuminated gear selector adds depth, lighting up the shift pattern.

It's beautiful but the cabin is also practical. We've made sure that you always have places to store the items that can clutter a car interior. There's a pen holder, a sunglasses compartment and a drained compartment for the ice scraper. Shopping won't end up rolling around the boot floor because the built-in hooks stop your bags from falling over. Fragile and unstable objects stay safe, supported by the optional load organiser which divides up the boot floor into compartments.