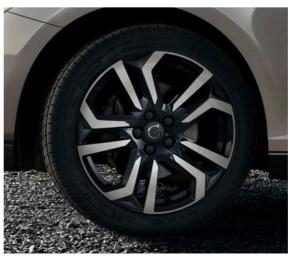

## WHEELS.

Damara, 7.5×19" Tinted Silver Diamond Cut

Silver Bright

Metallah, 7.5×18" Black Diamond Cut

Narvi, 7×18" Black Diamond Cut

Segomo, 7.5×17" Matt Tinted Silver