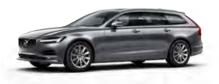

Beautiful, natural materials such as Linear Walnut complement the car's advanced technology, creating a uniquely contemporary look.

Inscription

714 Osmium Grey metallic | 20" 8-spoke Black Diamond Cut alloy wheels, 214 | Load carrier | Kayak holder