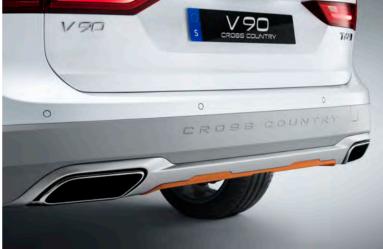

The Kaolin Grey body cladding together with Flare Orange accents contrast beautifully with the high-gloss Chrystal White body colour. The stainless steel skid plates, the Cross Country side scuff plates and the large five-spoke 20-inch alloy wheels in Silver finish add to the car's bold, adventurous nature.

The large five-spoke 20-inch alloy wheels in Silver finish have been designed specifically for the V90 Cross Country Volvo Ocean Race, and have a diamond-cut finish on the faces.

Inspired by exclusive yachts, the unique load compartment floor in durable material with metal stripes provides an elegant and adventurous look. And with the bumper dirt protection mat, you easily turn the tailgate opening into a comfortable seating area. At the rear, the lower bumper in Kaolin Grey with stainless steel tailpipes integrated in the rear skid plate with Flare Orange moulding confidently manifests the exclusive Volvo Ocean Race character. The Flare Orange leather piping in the door side armrests subtly matches the other interior design details. For an enhanced sense of exclusivity, the tailored upper door panels and dashboard feature contrasting Blond seams.