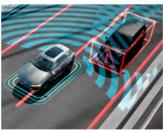

## CITY SAFETY TECHNOLOGY. YOUR PRO-ACTIVE PARTNER ON THE ROAD.

With advanced pro-active safety technology we add extra power to your senses and enhance the confident feeling of being in control.

At the heart of our safety technologies is City Safety. By helping you to keep a lookout and brake if necessary, it makes driving more enjoyable while helping to prevent accidents.

City Safety can identify other vehicles, pedestrians, cyclists and large animals ahead of you, even at night. It warns you if needed and can brake automatically to help you avoid a collision or reduce the impact. And our advanced Oncoming Mitigation by Braking technology – a Volvo safety world first – can detect if there's another vehicle driving towards you can brake automatically to help mitigate the impact.

City Safety is simply your perfect partner: pro-active when it's needed, and staying discreetly in the background the rest of the time.

Oncoming Mitigation by Braking A Volvo Cars safety world first, this innovation can detect vehicles heading towards you on the wrong side of the road. If a collision can't be avoided, it can brake your car automatically to help reduce the effect of a collision.