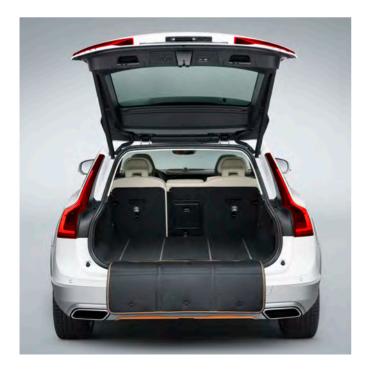

The clever design and versatile interior layout make your life easier. The shape of the load compartment means it's easy to fit in awkwardly shaped objects, and a single touch on each of the rear seats allows you to fold them for a longer, completely flat load space. For the power operated tailgate there's an optional hands-free function, so you don't have to put down what you're carrying to open it. In the V90, technology and convenience go hand in hand.

## **READY FOR EVERY OCCASION.** *A car that fits your life – all of it.*

**Smart versatility makes** every day easier and allows you to make more out of every moment.

The shape of the load compartment makes the V90 easy to load, with the rear seats folding at the touch of a button to create a longer, completely flat load space. You can do this from inside the load compartment so you don't have to open the rear doors to fold the seats. The through-loading hatch means you can carry long items such as skis without folding the seats.

The power-operated tailgate has a hands-free function, so if your hands are full you don't have to put down what you're carrying to open it. Just move your foot under the rear bumper to automatically open and close the tailgate.