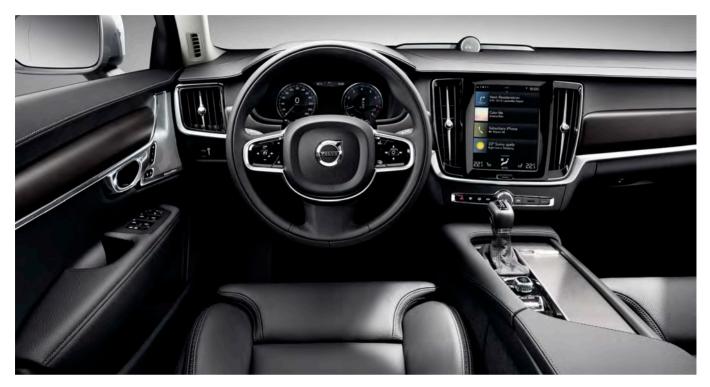

## **DESIGNED FOR CONTROL**

Precision and accuracy at every touch.

**From the moment** you settle into the sculpted driver's seat you're in control. You sit low in the V90, with the 9-inch centre display with touch screen angled towards you to create the feeling of a cockpit. You're surrounded by an environment where beautiful materials and advanced technology meet, creating a cabin that looks great and works perfectly.

In the driver's seat you're in charge. Control functions such as navigation and entertainment from the steering wheel buttons, while the optional 12-inch driver display keeps you informed.

Every element of the cabin is crafted to make form and function one. The door handles can be backlit, making them easier to find in the dark.

Instead of a multitude of physical buttons, you find a large, 9-inch centre display with touch screen. It's as easy and straightforward to operate as your smartphone, with bold, clear graphics so you can keep your attention on the road. The touch screen blends seamlessly with the car's clean interior design, and is easily operated. You can even operate it wearing gloves.

Essential driving information is clearly presented in our 12.3-inch driver display. It adapts to your needs, preferences and surrounding light, so information is always shown on your terms.

For even better control, our head-up display projects vital driver information at a comfortable view distance. It looks like the graphics hover in front of the car, which allows you to stay informed without taking your eyes off the road.