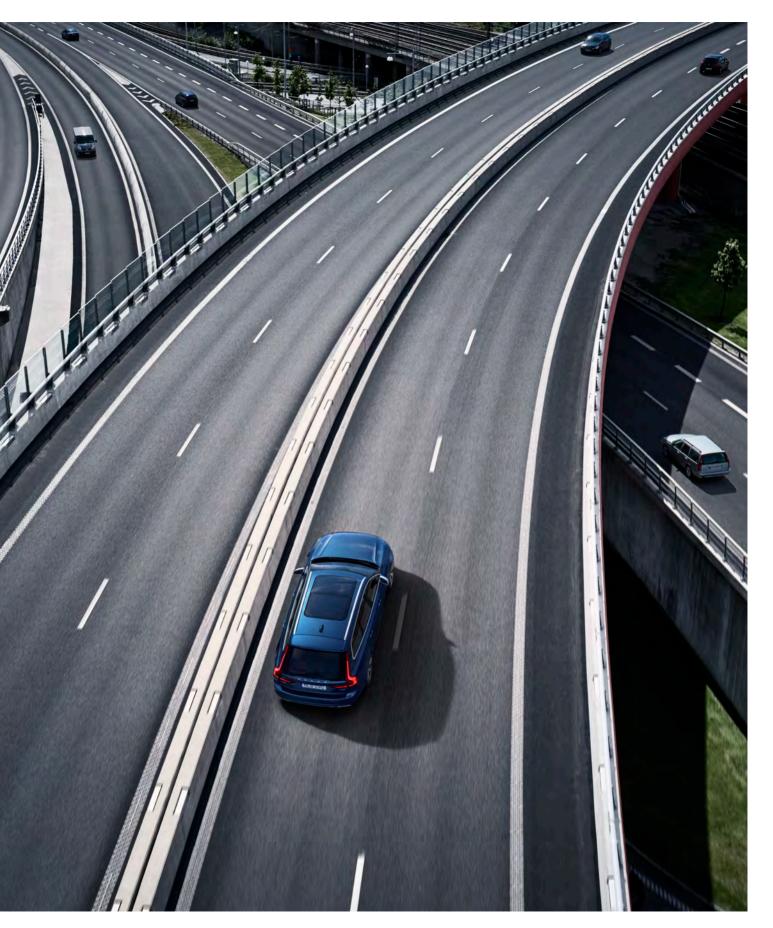

Underneath the crisply sculpted exterior lies a chassis that delivers the perfect combination of precise handling and welcome comfort.

Smart technology keeps you seamlessly connected with the car and the world around you. And with the very latest in safety innovations, you will travel safe in the knowledge that your V90 will help looking out for you, your passengers and other road users.

Double wishbone front suspension works in harmony with integral link rear suspension to give you precise control over the car. With our Active Four-C Chassis with rear air suspension, your V90 will compensate for loads while adapting the chassis to the road and driving conditions for an even better ride. Advanced driver aids such as stability control and understeer control logic keep the V90 stable, improving the way it handles corners. All-wheel drive models provide even greater reassurance on demanding roads.