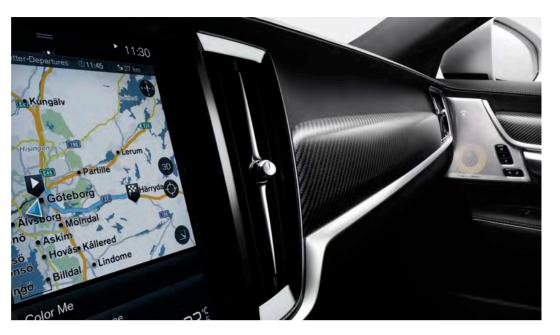

Instead of a multitude of physical buttons, you find a large, 9-inch centre display with touch screen. It's as easy and straightforward to operate as your smartphone, with bold, clear graphics so you can keep your attention on the road. The touch screen blends seamlessly with the car's clean interior design, and is easily operated. You can even operate it wearing gloves.

#### **Sensus Navigation**

Sensus Navigation Let Sensus Navigation guide you, inform you and help you find the best route. Road directions are clearly shown in the driver display, centre display and head-up display. Touch screen controls allow you as well as your passenger to operate the system conveniently and safely. Or talk naturally to your Volvo, and let our voice control carry out your commands while you can keep full attention to traffic. With the Volvo On Call app, you can also send the destination to your car before you go. And helping to save time, our in-car navigation apps can help you find and pay for parking, share your location with friends or simply find the best coffee in town. If you drive our T8 Twin Engine plug-in hybrid, the navigation system can also help you optimise the use of pure electric power all the way to your destination. Free life-time map undates ensure your navigation system is always unto date. updates ensure your navigation system is always up to date.