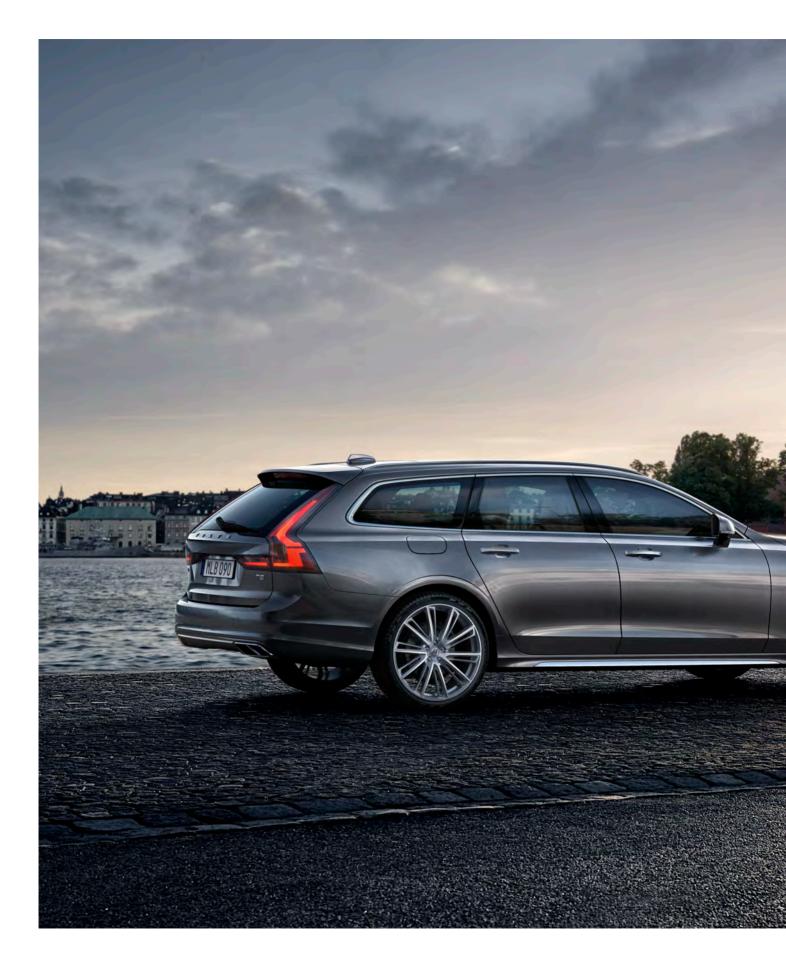

This is the Volvo estate reinvented, built to enhance every day.

**Distinctly Volvo.** You'll recognise the V90 as a Volvo from any angle. The bold lines convey solidity and strength, the details are subtle and distinctive. It's the combination of these qualities that makes the V90 a truly modern Volvo.

The rake of the rear window adds dynamism and the tall LED taillights, with their slender vertical shape, are both contemporary and classically Volvo. An estate with style and presence and a car to be proud of.