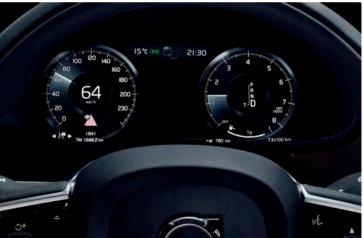

Essential driving information is clearly presented in our 12.3-inch driver display. It adapts to your needs, preferences and surrounding light, so information is always shown on your terms.

For even better control, our head-up display projects vital driver information at a comfortable view distance. It looks like the graphics hover in front of the car, which allows you to stay informed without taking your eyes off the road.