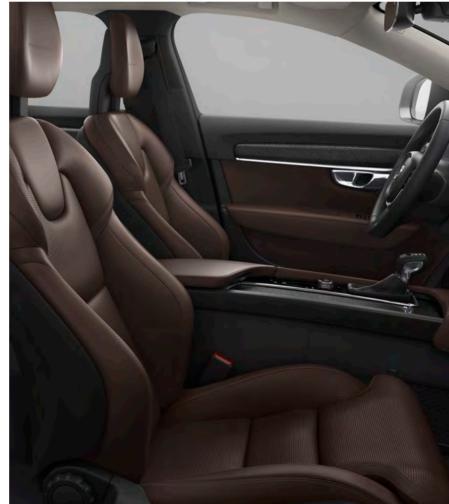

#### Fine Nappa Leather Perforated

Blond in Blond/Charcoal interior WC00 | Linear Walnut inlay | Tailored dashboard (Not available in UK)

## LIGHT. SPACE. LUXURY.

**Travel first class** in every seat, every day. Because when you're in the V90 you're in your own private lounge, a place where comfort and luxury combine with technology and craftsmanship.

It starts with the front seats. Sculpted to complement the human form, they provide superb support and a huge range of adjustment, so everyone can find the ideal seating position. Optional ventilation and massage functions provide even greater comfort.

The shape of the backrests increases legroom for passengers in the rear. The rear seats are designed to cosset and support, while optional four-zone climate control, retractable rear sun blinds and individually controlled heated outer rear seats add to the sense of luxury.