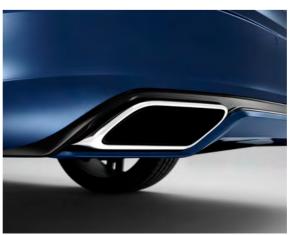

Dual integrated tailpipes and bright decor trim add to an elegant and powerful impression.

Small details make Inscription, such as the high gloss chrome frames around the door handles.

Inscription front grille in elegant chrome finish and the signature headlights with LED illumination.