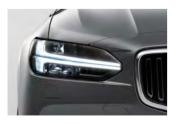

Active Bending Headlights with Adaptive Shadow Technology To give you the best view, our Full-LED headlights allow you to drive with high beam on all the time, without dazzling others. It detects road users ahead of you and can automatically shade the part of the high beam that would dazzle them.

Dual integrated tailpipes and bright decor trim add to an elegant and powerful impression.

Small details make Inscription, such as the high gloss chrome frames around the door handles.

Inscription front grille in elegant chrome finish and the signature headlights with LED illumination.