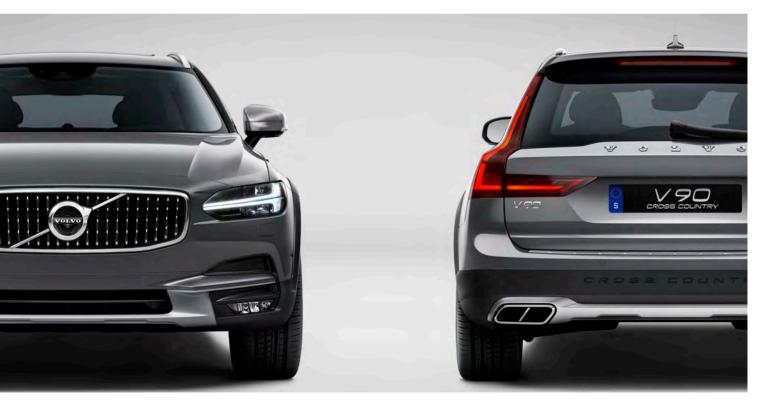

## VOLVO V90 CROSS COUNTRY. YOUR SOPHISTICATED ADVENTURE AWAITS.

A capable all-road car, the V90 Cross Country is built to enhance your every adventure. Clean, taut lines and rugged Cross Country details create a powerful look that conveys a strong sense of capability – with all the practicality and versatility of the Volvo estate built in.

The Volvo V90 Cross Country is a car that's sophisticated, tough and practical. Its large wheels and increased ground clearance give you confidence on any road, and front and rear skid plates and Charcoal body cladding add a rugged look. On the inside, you can relax on the way to your adventure in a meticulously crafted interior with a superior finish and detailing wherever you look. Leather seats and unique Black Walnut decor add to a sumptuous look and feel.

Signature design LED illumination headlights, the unique high gloss black Cross Country grille, a front skid plate and bright aluminium roof rails contribute to the both powerful and elegant appearance of the V90 Cross Country.