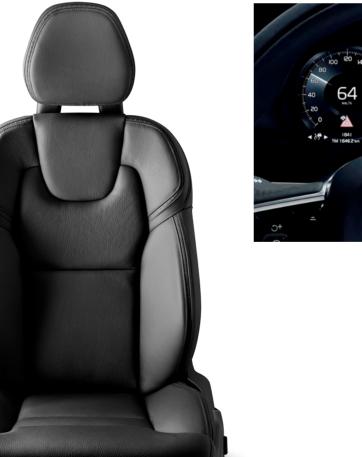

It starts with the front seats. Sculpted to complement the human form, they provide superb support and a huge range of adjustment, so everyone can find the ideal seating position. Optional ventilation and massage functions provide even greater comfort.

Essential driving information is clearly presented in our 12.3-inch driver display. It adapts to your needs, preferences and surrounding light, so information is always shown on your terms.

For even better control, our head-up display projects vital driver information at a comfortable view distance. It looks like the graphics hover in front of the car, which allows you to stay informed without taking your eyes off the road.