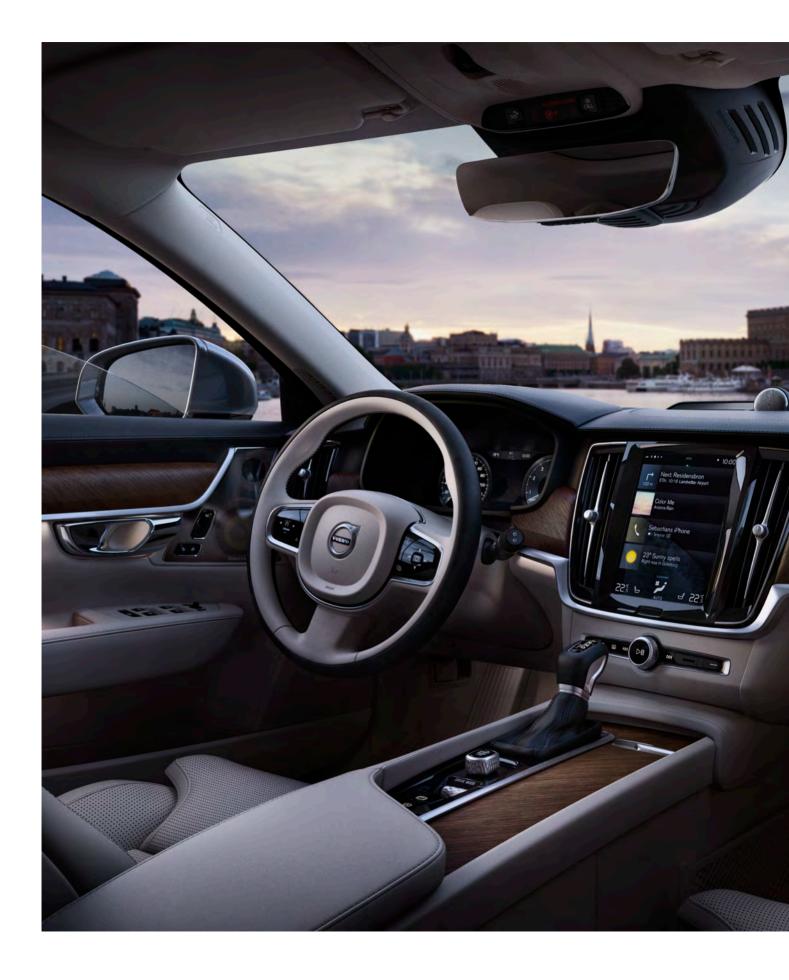

## **DESIGNED FOR CONTROL**

Precision and accuracy at every touch.

**From the moment** you settle into the sculpted driver's seat you're in control. You sit low in the V90, with the 9-inch centre display with touch screen angled towards you to create the feeling of a cockpit. You're surrounded by an environment where beautiful materials and advanced technology meet, creating a cabin that looks great and works perfectly.

The exceptional craftsmanship enhances the feeling of precision. Take the air vents, for example. With a metal-finish vertical strip and distinctive diamond-pattern surfaces for the control knobs they are beautiful to look at and a pleasure to use. In the V90 every component moves with the accuracy afforded by fine engineering. It is a car that gives you control over every part of your journey.

In the driver's seat you're in charge. Control functions such as navigation and entertainment from the steering wheel buttons, while the optional 12-inch driver display keeps you informed.

Every element of the cabin is crafted to make form and function one. The door handles can be backlit, making them easier to find in the dark.

Instead of a multitude of physical buttons, you find a large, 9-inch centre display with touch screen. It's as easy and straightforward to operate as your smartphone, with bold, clear graphics so you can keep your attention on the road. The touch screen blends seamlessly with the car's clean interior design, and is easily operated. You can even operate it wearing gloves.

Essential driving information is clearly presented in our 12.3-inch driver display. It adapts to your needs, preferences and surrounding light, so information is always shown on your terms.

For even better control, our head-up display projects vital driver information at a comfortable view distance. It looks like the graphics hover in front of the car, which allows you to stay informed without taking your eyes off the road.