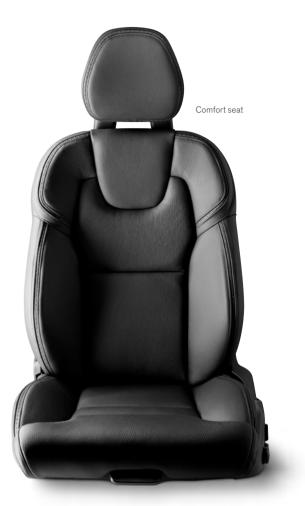

It starts with the front seats. Sculpted to complement the human form, they provide superb support and a huge range of adjustment, so everyone can find the ideal seating position. Optional ventilation and massage functions provide even greater comfort.

The power-operated Comfort seats with Fine Nappa Leather upholstery and the exclusive Linear Walnut genuine wood decor inlays add to the sensory experience of contemporary luxury.

The exclusive Inscription remote control is clad in the same Fine Nappa Leather as the seat upholstery in your Volvo V90 Inscription – an excellent example of thoughtful Scandinavian craftsmanship and clean design.