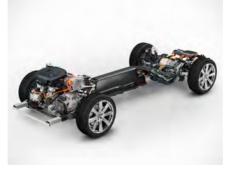

## POWER WITHOUT COMPROMISE.

With advanced powertrain technologies, such as electrification, we aim to provide you with an unrivalled driving experience. The high-performance T8 Twin Engine AWD with plug-in hybrid technology allows you to enjoy an involving drive as well as cutting CO<sub>o</sub> emissions.

The combination of a high-performance four-cylinder petrol engine and a powerful electric motor offers the power and performance of a much larger engine, but use much less fuel. The 303hp petrol engine drives the front wheels and the 87hp electric motor powers the rear, giving instantaneous acceleration and on-demand all-wheel drive.

Double wishbone front suspension works in harmony with integral link rear suspension to give you precise control over the car. With our Active Four-C Chassis with rear air suspension, your V90 will compensate for loads while adapting the chassis to the road and driving conditions for an even better ride. Advanced driver aids such as stability control and understeer control logic keep the V90 stable, improving the way it handles corners. All-wheel drive models provide even greater reassurance on demanding roads.