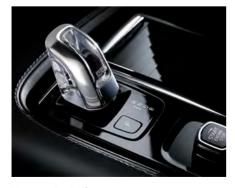

Controlling this technology is intuitive and straightforward. A beautiful machined-alloy roller switch allows you to flick easily between modes. And if you've chosen our Active Four-C Chassis your car automatically selects the best settings to complement the drive mode, allowing you to enjoy the drive while your Volvo does the work.

The T8 Twin Engine AWD gives you the best of both worlds. Power without compromise.

Made from Orrefors<sup>®</sup> crystal glass, the gear selector in the T8 blends traditional Swedish materials with advanced design and technology.