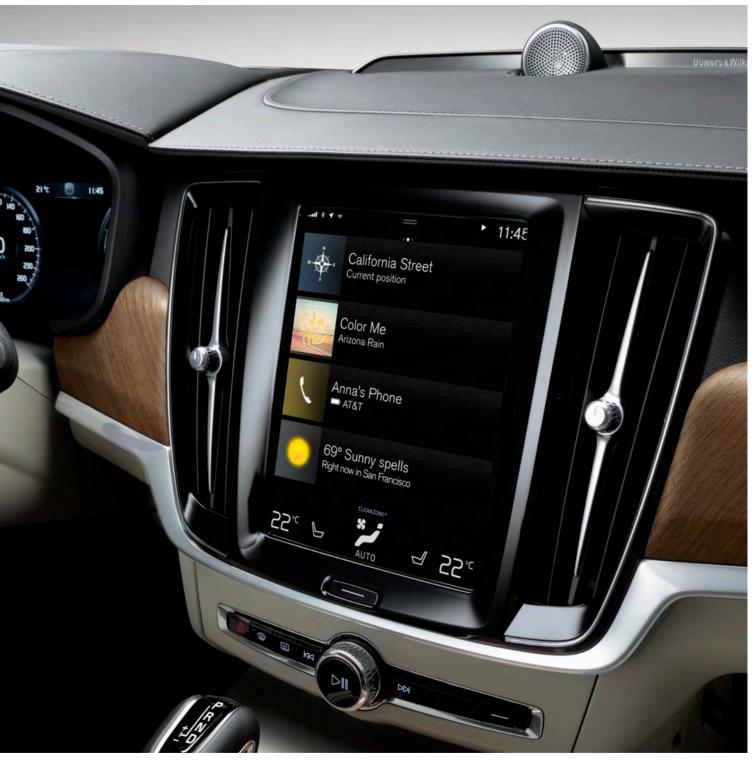

Instead of a multitude of physical buttons, you find a large, 9-inch centre display with touch screen. It's as easy and straightforward to operate as your smartphone, with bold, clear graphics so you can keep your attention on the road. The touch screen blends seamlessly with the car's clean interior design, and is easily operated. You can even operate it wearing gloves.

#### **Sensus Navigation**

Sensus Navigation Let Sensus Navigation guide you, inform you and help you find the best route. Road directions are clearly shown in the driver display, centre display and head-up display. Touch screen controls allow you as well as your passenger to operate the system conveniently and safely. Or talk naturally to your Volvo, and let our voice control carry out your commands while you can keep full attention to traffic. With the Volvo On Call app, you can also send the destination to your car before you go. And helping to save time, our in-car navigation apps can help you find and pay for parking, share your location with friends or simply find the best coffee in town. If you drive our T8 Twin Engine plug-in hybrid, the navigation system can also help you optimise the use of pure electric power all the way to your destination. Free life-time map undates ensure your navigation system is always unto date. updates ensure your navigation system is always up to date.