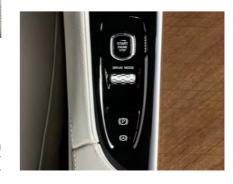

The powertrain can also adapt to the mood you're in. Select Comfort, Eco, Dynamic or Individual mode with our drive mode control, and the powertrain, steering and optional active chassis adapt instantly to your preferences.

Controlling this technology is intuitive and straightforward. A beautiful machined-alloy roller switch allows you to flick easily between modes. And if you've chosen our Active Four-C Chassis your car automatically selects the best settings to complement the drive mode, allowing you to enjoy the drive while your Volvo does the work.

Drive mode scroll wheel in diamond patterned metal finish and the Linear Walnut decor inlay.

If you love to drive, the Volvo V90 R-Design is for you. With athletic styling and precise control, R-Design captures the thrill of a sporty driving experience. A wealth of distinctive design details raises the dynamic soul of your Volvo estate and gives it a sportier, more powerful road presence. It's a design expression that catches the eye from every angle and hints at the promise of an amazing drive, every time. And you can rest assured that the Volvo V90 R-Design will deliver.