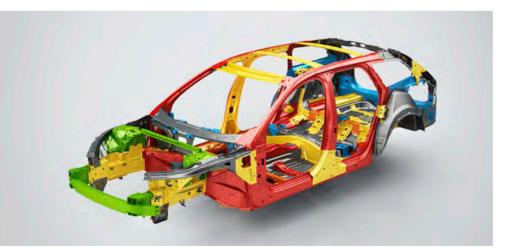

#### Volvo safety cage

The passenger compartment uses a high percentage of ultra high-strength boron steel to create a protective cage around everyone inside the car, while front and rear deformation zones help dissipate the crash energy. The safety belts and airbags work together to cushion you and your passengers in a controlled fashion.