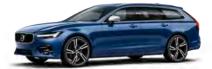

R-Design 720 Bursting Blue metallic | Exterior styling package with glossy black inserts | 21" 5-Double Spoke Matt Black/Diamond Cut alloy wheels

**T6 AWD | Cross Country** 714 Osmium Grey metallic | Exterior body styling with side scuff plates, dual split tail pipes and bumper cover | 21" 7-open spoke Matt Tech Black Diamond Cut alloy wheels