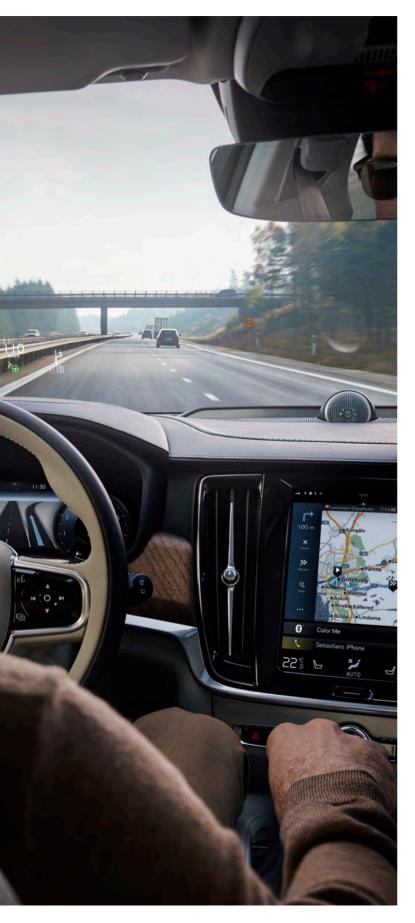

Instead of a multitude of physical buttons, you find a large, 9-inch centre display with touch screen. It's as easy and straightforward to operate as your smartphone, with bold, clear graphics so you can keep your attention on the road. The touch screen blends seamlessly with the car's clean interior design, and is easily operated. You can even operate it wearing gloves.

Essential driving information is clearly presented in our 12.3-inch driver display. It adapts to your needs, preferences and surrounding light, so information is always shown on your terms.

For even better control, our head-up display projects vital driver information at a comfortable view distance. It looks like the graphics hover in front of the car, which allows you to stay informed without taking your eyes off the road.

#### **Sensus Navigation**

Sensus Navigation Let Sensus Navigation guide you, inform you and help you find the best route. Road directions are clearly shown in the driver display, centre display and head-up display. Touch screen controls allow you as well as your passenger to operate the system conveniently and safely. Or talk naturally to your Volvo, and let our voice control carry out your commands while you can keep full attention to traffic. With the Volvo On Call app, you can also send the destination to your car before you go. And helping to save time, our in-car navigation apps can help you find and pay for parking, share your location with friends or simply find the best coffee in town. If you drive our T8 Twin Engine plug-in hybrid, the navigation system can also help you optimise the use of pure electric power all the way to your destination. Free life-time map undates ensure your navigation system is always unto date. updates ensure your navigation system is always up to date.