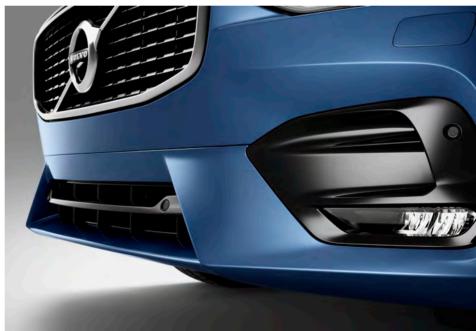

Dual integrated tailpipes and bright decor trim add to an elegant and powerful impression.

Small details make Inscription, such as the high gloss chrome frames around the door handles.

Inscription front grille in elegant chrome finish and the signature headlights with LED illumination.