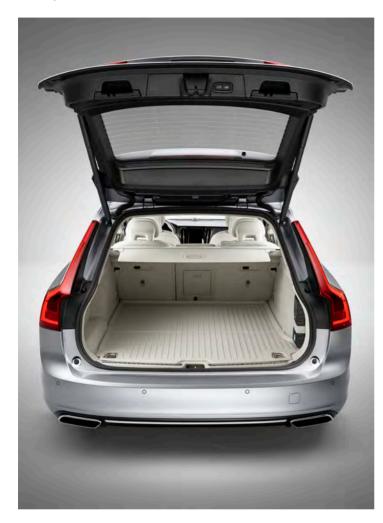

The clever design and versatile interior layout make your life easier. The shape of the load compartment means it's easy to fit in awkwardly shaped objects, and a single touch on each of the rear seats allows you to fold them for a longer, completely flat load space. For the power operated tailgate there's an optional hands-free function, so you don't have to put down what you're carrying to open it. In the V90, technology and convenience go hand in hand.

## **READY FOR EVERY OCCASION.** *A car that fits your life – all of it.*

**Smart versatility makes** every day easier and allows you to make more out of every moment.

The shape of the load compartment makes the V90 easy to load, with the rear seats folding at the touch of a button to create a longer, completely flat load space. You can do this from inside the load compartment so you don't have to open the rear doors to fold the seats. The through-loading hatch means you can carry long items such as skis without folding the seats.

The power-operated tailgate has a hands-free function, so if your hands are full you don't have to put down what you're carrying to open it. Just move your foot under the rear bumper to automatically open and close the tailgate.

To make your V90 even more useful, add extra equipment from our range of load compartment accessories. From dividers that split the compartment in two so you can carry two pets (or a pet and luggage) to a steel grille that provides a sturdy barrier between load and passenger compartment, there's an accessory for every occasion.