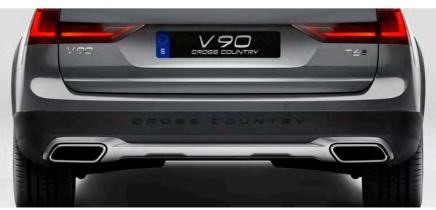

Volvo V90 Cross Country The rugged yet sophisticated V90 Cross Country, built to enhance your every adventure.

Volvo V90 Cross Country Volvo Ocean Race Inspired by one of the world's toughest yacht race, combining comfort and smart utility for a unique experience.

## VOLVO V90 CROSS COUNTRY. YOUR SOPHISTICATED ADVENTURE AWAITS.

A capable all-road car, the V90 Cross Country is built to enhance your every adventure. Clean, taut lines and rugged Cross Country details create a powerful look that conveys a strong sense of capability – with all the practicality and versatility of the Volvo estate built in.

The Volvo V90 Cross Country is a car that's sophisticated, tough and practical. Its large wheels and increased ground clearance give you confidence on any road, and front and rear skid plates and Charcoal body cladding add a rugged look. On the inside, you can relax on the way to your adventure in a meticulously crafted interior with a superior finish and detailing wherever you look. Leather seats and unique Black Walnut decor add to a sumptuous look and feel.

At the rear, the integrated stainless steel dual tailpipes, the rear skid plate and the Charcoal bumper with embossed Cross Country logotype add to the car's elegant yet rugged look.

The power-operated Leather seats with unique Cross Country stitching and adjustable seat cushion extensions together with unique Black Walnut genuine wood decor inlays and the Tailored dashboard add to the sensory experience of contemporary luxury.