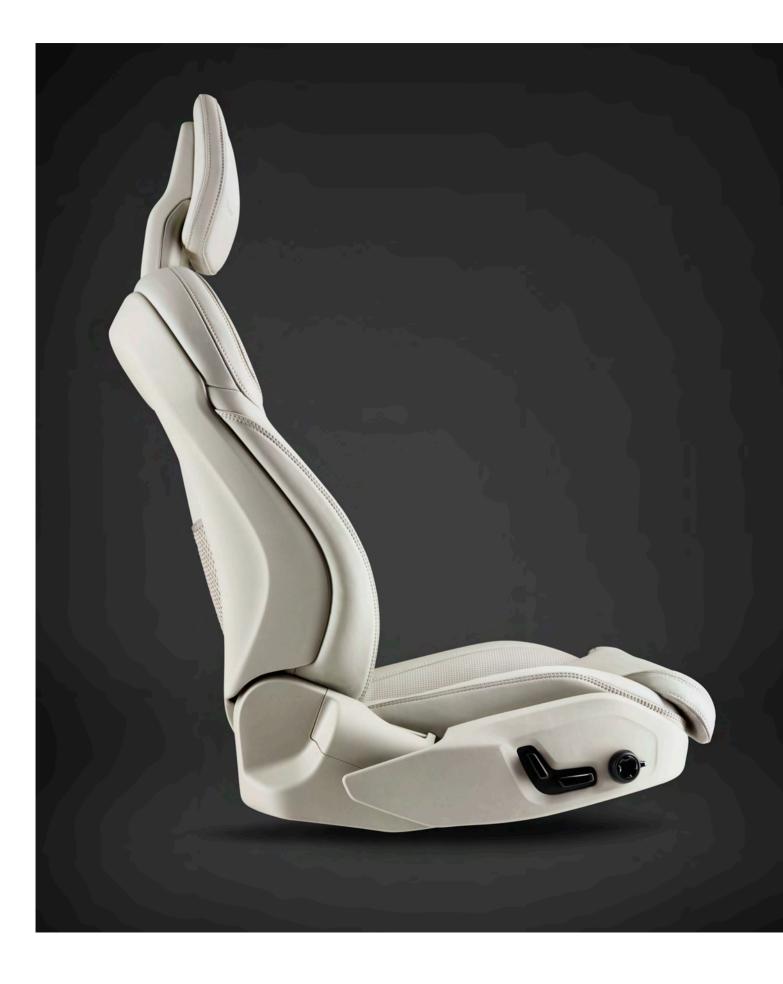

It starts with the front seats. Sculpted to complement the human form, they provide superb support and a huge range of adjustment, so everyone can find the ideal seating position. Optional ventilation and massage functions provide even greater comfort.

#### **Crash-absorbing front seats**

The sculpted front seats in your Volvo are more than just beautiful to look at. Their unique structure helps to absorb vertical impacts, helping to protect your spine if the car lands heavily after leaving the road. It's another example of how we make every part of a Volvo work harder for your safety.