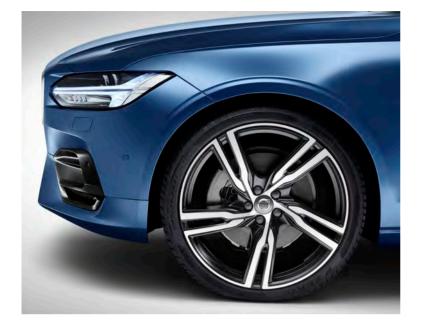

#### WHEELS.

The wheels you choose for your Volvo V90 have a big impact on the car's look and character. You have a wide selection of custom-designed wheels to choose from, all developed and tested by Volvo Cars to fit your V90 perfectly. Elegant, rugged or sporty, in stylish silver finish or distinctive Diamond Cut design, in dimensions up to 21 inches – the choice is yours.

**21"** 5-double spoke Matt Black Diamond Cut, 147

**19"** 5-spoke Matt Black Diamond Cut, 158

**18"** 10-spoke Turbine Silver Bright, 154

18" 5-double spoke Silver, 149