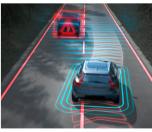

## CITY SAFETY TECHNOLOGY. YOUR PRO-ACTIVE PARTNER ON THE ROAD.

With advanced pro-active safety technology we add extra power to your senses and enhance the confident feeling of being in control.

At the heart of our safety technologies is City Safety. By helping you to keep a lookout and brake if necessary, it makes driving more enjoyable while helping to prevent accidents.

City Safety can identify other vehicles, pedestrians, cyclists and large animals ahead of you, even at night. It warns you if needed and can brake automatically to help you avoid a collision or reduce the impact. And our advanced Oncoming Mitigation by Braking technology – a Volvo safety world first – can detect if there's another vehicle driving towards you can brake automatically to help mitigate the impact.