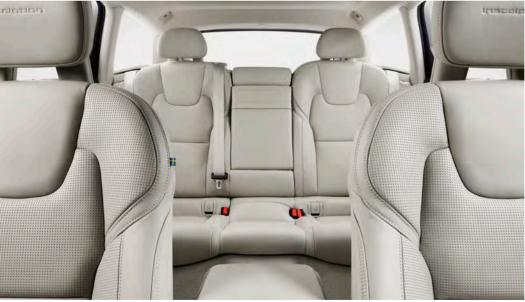

## LIGHT. SPACE. LUXURY.

**Travel first class** in every seat, every day. Because when you're in the V90 you're in your own private lounge, a place where comfort and luxury combine with technology and craftsmanship.

It starts with the front seats. Sculpted to complement the human form, they provide superb support and a huge range of adjustment, so everyone can find the ideal seating position. Optional ventilation and massage functions provide even greater comfort.

The shape of the backrests increases legroom for passengers in the rear. The rear seats are designed to cosset and support, while optional four-zone climate control, retractable rear sun blinds and individually controlled heated outer rear seats add to the sense of luxury.