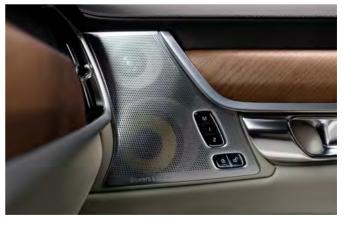

## FEEL THE MUSIC.

**Inside the cabin** of your Volvo you can enjoy an audio system designed to put you closer to the music you love, wherever you're seated.

All our audio systems are tailored to the acoustics of your Volvo. Our audio philosophy is very simple: it's all about the soul of music, not the number of speakers or watts. And together with the audio specialists at Bowers & Wilkins and Harman Kardon<sup>®</sup>, we have created some of the best-sounding audio systems in the class.

Our new audio system, Harman Kardon<sup>®</sup> Premium Sound, delivers a beautifully balanced, powerful sound. This immersive experience is enabled by 14 hi-fi speakers including an air-ventilated subwoofer that produces a bass sound you'll feel in your body. If you're truly passionate about music, the Bowers & Wilkins audio system will take the experience to an even higher level. The 19 separate high-end speakers – including a tweeter-on-top centre speaker that minimises acoustic reflection from the windscreen and our unique air-ventilated subwoofer – will surround you with a powerful, pristine sound that feels more spacious and true to life than ever.