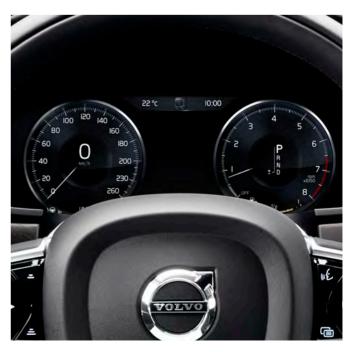

Essential driving information is clearly presented in our 12.3-inch driver display. It adapts to your needs, preferences and surrounding light, so information is always shown on your terms.

For even better control, our head-up display projects vital driver information at a comfortable view distance. It looks like the graphics hover in front of the car, which allows you to stay informed without taking your eyes off the road.