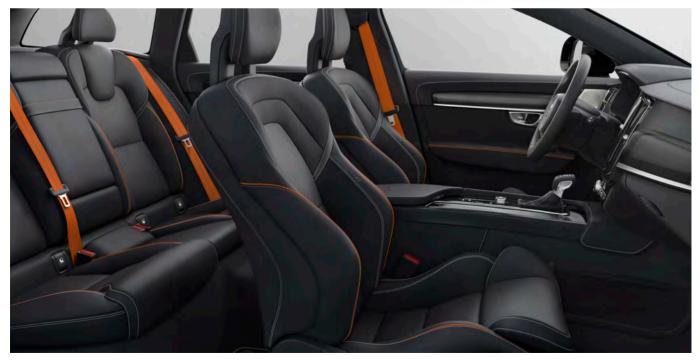

## LIGHT. SPACE. LUXURY.

**Travel first class** in every seat, every day. Because when you're in the V90 you're in your own private lounge, a place where comfort and luxury combine with technology and craftsmanship.

It starts with the front seats. Sculpted to complement the human form, they provide superb support and a huge range of adjustment, so everyone can find the ideal seating position. Optional ventilation and massage functions provide even greater comfort.

The shape of the backrests increases legroom for passengers in the rear. The rear seats are designed to cosset and support, while optional four-zone climate control, retractable rear sun blinds and individually controlled heated outer rear seats add to the sense of luxury.