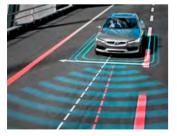

## PILOT ASSIST. DESIGNED TO MAKE DRIVING SAFER AND EASIER.

**Our latest advances** in supportive driving technologies allow you to enjoy smooth, intuitive driving from standstill up to motorway speeds.

To make driving in demanding traffic less stressful, we created Pilot Assist and Adaptive Cruise Control. This means your Volvo automatically helps you maintain a safe distance from the car in front of you by adapting your speed while helping to keep you centred in the lane by automatically making small steering adjustments. It's intelligent too: using map data from the car's navigation system, the car identifies hills ahead and adapts the speed to help optimise your comfort and safety. This technology also makes driving in stop-and-go traffic more effortless. Maintaining the set distance, your car follows the car ahead of you and can brake automatically to full stop when needed. And if the car in front just makes a short stop, your car starts following it as it takes off again.