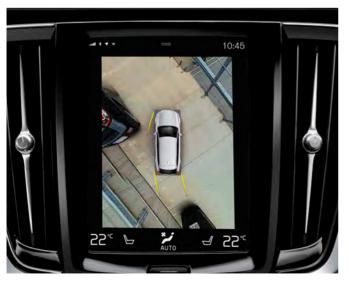

## PERFECT PARKING, EVERY TIME.

In a Volvo, you can enjoy smooth parking.

Our navigation system gives you access to an in-car app that helps you find the nearest free parking space and even pay for it. When parking, you're supported by front and rear park assist functions that alert you if there are obstacles in your way. And by adding our 360° camera, you get a detailed bird's eye view of the area surrounding your Volvo – a great help when you reverse or manoeuvre in confined areas with impaired visibility.

#### 360° camera

The 360° camera uses images from discreetly mounted cameras to create a bird's eye view of your car and its closest surroundings. In the centre display, you can see obstacles all around you, which makes it easier to park and manoeuvre in tight spaces.