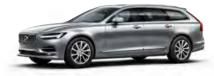

#### Inscription 711 Bright Silver metallic | 20" 8-Spoke Silver/Diamond Cut, 214

Inscription 711 Bright Silver metallic | 20" 8-spoke Silver Diamond Cut alloy wheels, 214 | Panoramic roof