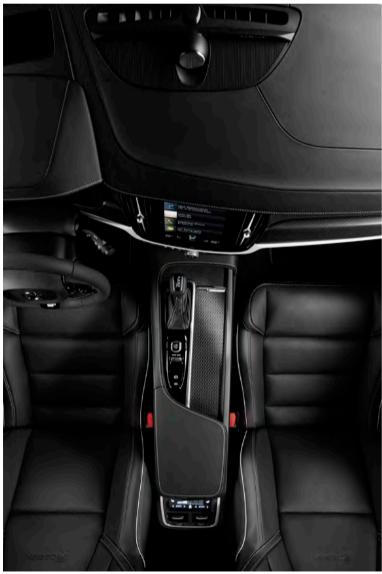

Controlling this technology is intuitive and straightforward. A beautiful machined-alloy roller switch allows you to flick easily between modes. And if you've chosen our Active Four-C Chassis your car automatically selects the best settings to complement the drive mode, allowing you to enjoy the drive while your Volvo does the work.

The T8 Twin Engine AWD gives you the best of both worlds. Power without compromise.

Made from Orrefors<sup>®</sup> crystal glass, the gear selector in the T8 blends traditional Swedish materials with advanced design and technology.