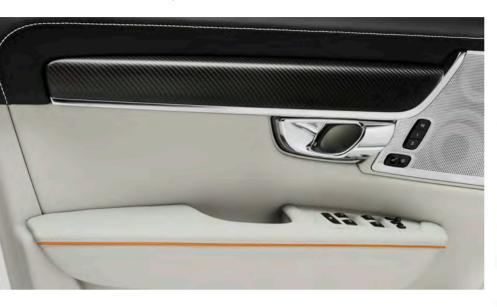

The large five-spoke 20-inch alloy wheels in Silver finish have been designed specifically for the V90 Cross Country Volvo Ocean Race, and have a diamond-cut finish on the faces.

Inspired by exclusive yachts, the unique load compartment floor in durable material with metal stripes provides an elegant and adventurous look. And with the bumper dirt protection mat, you easily turn the tailgate opening into a comfortable seating area. At the rear, the lower bumper in Kaolin Grey with stainless steel tailpipes integrated in the rear skid plate with Flare Orange moulding confidently manifests the exclusive Volvo Ocean Race character. The Flare Orange leather piping in the door side armrests subtly matches the other interior design details. For an enhanced sense of exclusivity, the tailored upper door panels and dashboard feature contrasting Blond seams.

The Flare Orange interior design details, such as the safety belts, add a contemporary look that contributes to the unique experience inside the V90 Cross Country Volvo Ocean Race.

Every time you open the front door, the engraved aluminium instep plates give you an illuminated welcome. Unique Charcoal textile mats with Flare Orange piping perfectly complement the Volvo Ocean Race style. Made from 100% recycled nylon, including abandoned fish nets, recovered from the ocean, these mats also make a strong statement about the Volvo Ocean Race's environmental commitment around ocean plastics.