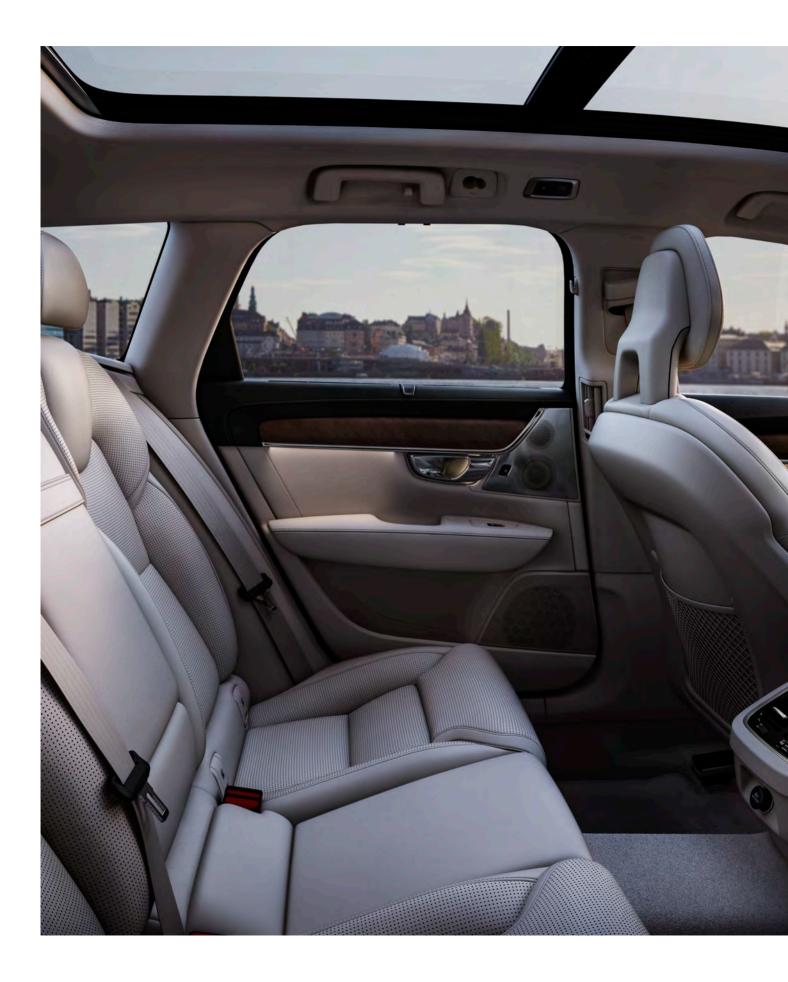

## LIGHT. SPACE. LUXURY.

**Travel first class** in every seat, every day. Because when you're in the V90 you're in your own private lounge, a place where comfort and luxury combine with technology and craftsmanship.

The shape of the backrests increases legroom for passengers in the rear. The rear seats are designed to cosset and support, while optional four-zone climate control, retractable rear sun blinds and individually controlled heated outer rear seats add to the sense of luxury.

A panoramic glass sunroof that floods the entire cabin with light is a design highlight. Tinted to prevent glare, this optional feature opens to create an even more airy feel, and can be closed remotely using the remote key fob.