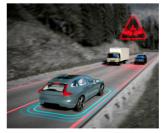

To make driving in demanding traffic less stressful, we created Pilot Assist and Adaptive Cruise Control. This means your Volvo automatically helps you maintain a safe distance from the car in front of you by adapting your speed while helping to keep you centred in the lane by automatically making small steering adjustments. It's intelligent too: using map data from the car's navigation system, the car identifies hills ahead and adapts the speed to help optimise your comfort and safety. This technology also makes driving in stop-and-go traffic more effortless. Maintaining the set distance, your car follows the car ahead of you and can brake automatically to full stop when needed. And if the car in front just makes a short stop, your car starts following it as it takes off again.

City Safety can identify other vehicles, pedestrians, cyclists and large animals ahead of you, even at night. It warns you if needed and can brake automatically to help you avoid a collision or reduce the impact. And our advanced Oncoming Mitigation by Braking technology – a Volvo safety world first – can detect if there's another vehicle driving towards you can brake automatically to help mitigate the impact.