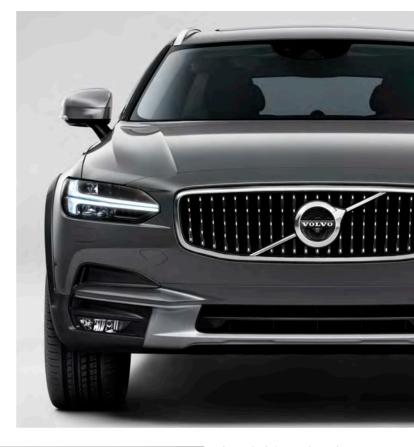

Dual integrated tailpipes and bright decor trim add to an elegant and powerful impression.

Small details make Inscription, such as the high gloss chrome frames around the door handles.

Inscription front grille in elegant chrome finish and the signature headlights with LED illumination.

R-Design door mirror caps in contrasting silver finish and stylish Silk Metal window trim highlight the sporty look of your V90 R-Design.

The glossy black R-Design grill with frame in Silk Metal finish and unique glossy black lower outer grilles add to the sporty character of your V90 R-Design.