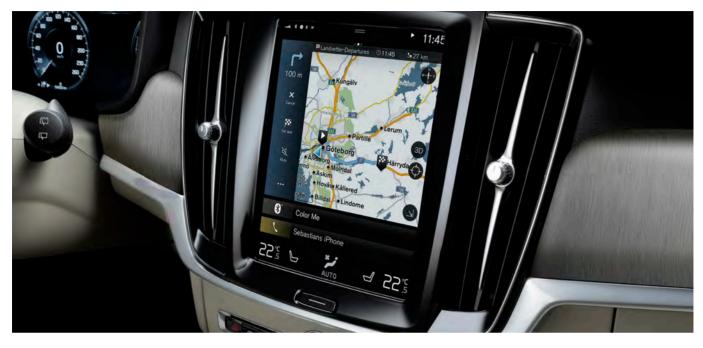

#### **Sensus Navigation**

Sensus Navigation Let Sensus Navigation guide you, inform you and help you find the best route. Road directions are clearly shown in the driver display, centre display and head-up display. Touch screen controls allow you as well as your passenger to operate the system conveniently and safely. Or talk naturally to your Volvo, and let our voice control carry out your commands while you can keep full attention to traffic. With the Volvo On Call app, you can also send the destination to your car before you go. And helping to save time, our in-car navigation apps can help you find and pay for parking, share your location with friends or simply find the best coffee in town. If you drive our T8 Twin Engine plug-in hybrid, the navigation system can also help you optimise the use of pure electric power all the way to your destination. Free life-time map undates ensure your navigation system is always unto date. updates ensure your navigation system is always up to date.