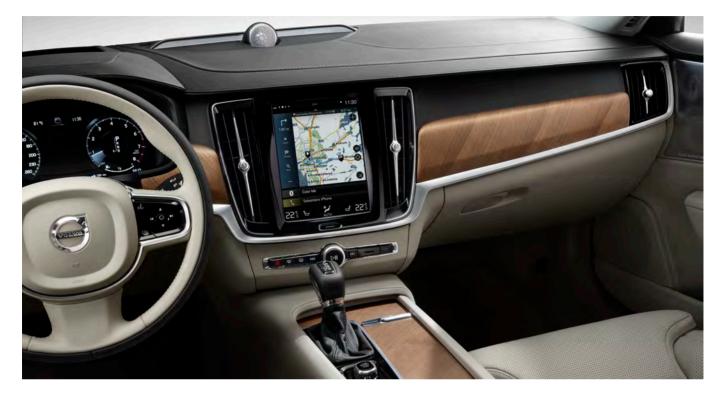

## **DESIGNED FOR CONTROL**

Precision and accuracy at every touch.

**From the moment** you settle into the sculpted driver's seat you're in control. You sit low in the V90, with the 9-inch centre display with touch screen angled towards you to create the feeling of a cockpit. You're surrounded by an environment where beautiful materials and advanced technology meet, creating a cabin that looks great and works perfectly.

Instead of a multitude of physical buttons, you find a large, 9-inch centre display with touch screen. It's as easy and straightforward to operate as your smartphone, with bold, clear graphics so you can keep your attention on the road. The touch screen blends seamlessly with the car's clean interior design, and is easily operated. You can even operate it wearing gloves.

Essential driving information is clearly presented in our 12.3-inch driver display. It adapts to your needs, preferences and surrounding light, so information is always shown on your terms.

For even better control, our head-up display projects vital driver information at a comfortable view distance. It looks like the graphics hover in front of the car, which allows you to stay informed without taking your eyes off the road.