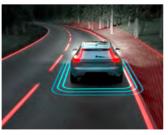

## CITY SAFETY TECHNOLOGY. YOUR PRO-ACTIVE PARTNER ON THE ROAD.

With advanced pro-active safety technology we add extra power to your senses and enhance the confident feeling of being in control.

At the heart of our safety technologies is City Safety. By helping you to keep a lookout and brake if necessary, it makes driving more enjoyable while helping to prevent accidents.

City Safety can identify other vehicles, pedestrians, cyclists and large animals ahead of you, even at night. It warns you if needed and can brake automatically to help you avoid a collision or reduce the impact. And our advanced Oncoming Mitigation by Braking technology – a Volvo safety world first – can detect if there's another vehicle driving towards you can brake automatically to help mitigate the impact.

City Safety is simply your perfect partner: pro-active when it's needed, and staying discreetly in the background the rest of the time.

Oncoming Mitigation by Braking A Volvo Cars safety world first, this innovation can detect vehicles heading towards you on the wrong side of the road. If a collision can't be avoided, it can brake your car automatically to help reduce the effect of a collision.