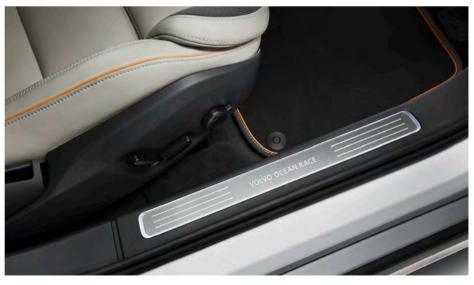

The large five-spoke 20-inch alloy wheels in Silver finish have been designed specifically for the V90 Cross Country Volvo Ocean Race, and have a diamond-cut finish on the faces.

Inspired by exclusive yachts, the unique load compartment floor in durable material with metal stripes provides an elegant and adventurous look. And with the bumper dirt protection mat, you easily turn the tailgate opening into a comfortable seating area. At the rear, the lower bumper in Kaolin Grey with stainless steel tailpipes integrated in the rear skid plate with Flare Orange moulding confidently manifests the exclusive Volvo Ocean Race character. The Flare Orange leather piping in the door side armrests subtly matches the other interior design details. For an enhanced sense of exclusivity, the tailored upper door panels and dashboard feature contrasting Blond seams.