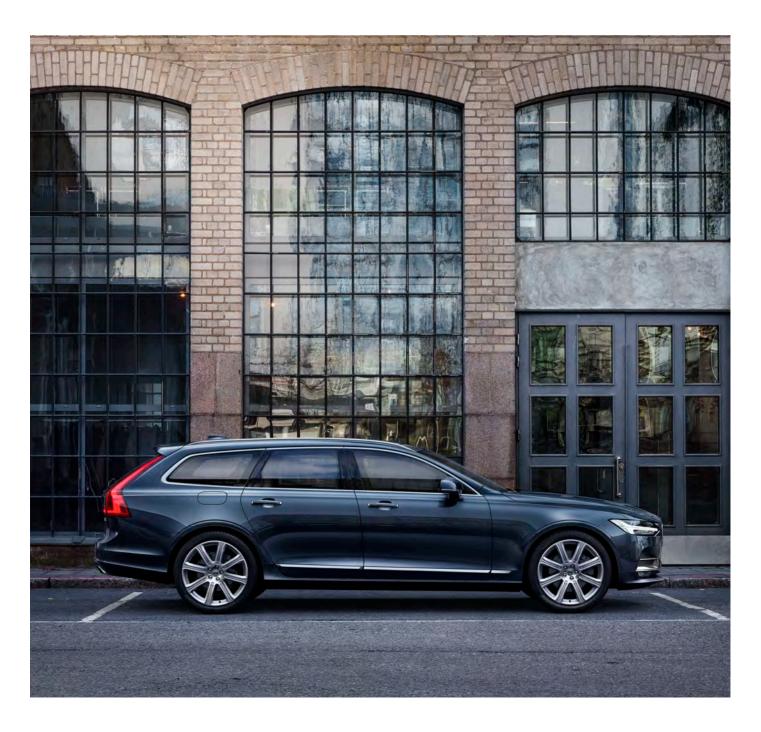

This is the Volvo estate reinvented, built to enhance every day.

**Distinctly Volvo.** You'll recognise the V90 as a Volvo from any angle. The bold lines convey solidity and strength, the details are subtle and distinctive. It's the combination of these qualities that makes the V90 a truly modern Volvo.

The rake of the rear window adds dynamism and the tall LED taillights, with their slender vertical shape, are both contemporary and classically Volvo. An estate with style and presence and a car to be proud of.