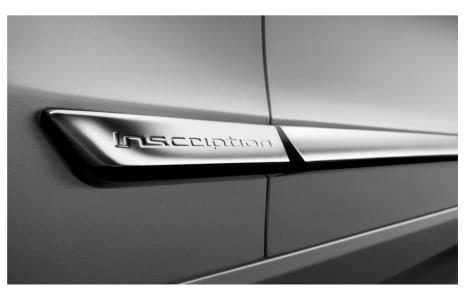

The lower door bright deco moulding with Inscription logotype.

Our Tailored dashboard with contrasting stitching and exclusive Linear Walnut wood decor enhance the luxurious interior ambience, while the intuitive 12-inch driver display with four graphic modes and the 9-inch centre display with touch screen puts you in the centre of action.