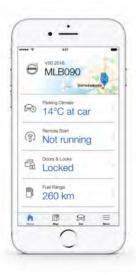

## **VOLVO ON CALL. ALWAYS THERE** WHEN YOU NEED IT.

The Volvo On Call app connects your car with the rest of your world, helping make life less complicated. It's there when you need it, so your car becomes more than just a means of travel - it's your personal assistant.

It can tell you about the best coffee in town and send the destination to your car's navigation system. It knows when you've got appointments, where they are and how to get there. You can use it to make your car ready for the drive to the office, or the drive home, by remotely cooling or heating the cabin (automatic only). It can help you find a parking space, then take you straight to it. You can sync your Volvo On Call app with your calendar, so if you've got appointments it will tell your car where they are and how to get there. And it helps to keep you safe, automatically contacting emergency services if you're involved in an accident and telling them where you are.

Volvo On Call keeps you connected to the things you need. It's always on. Always with you. Always there.