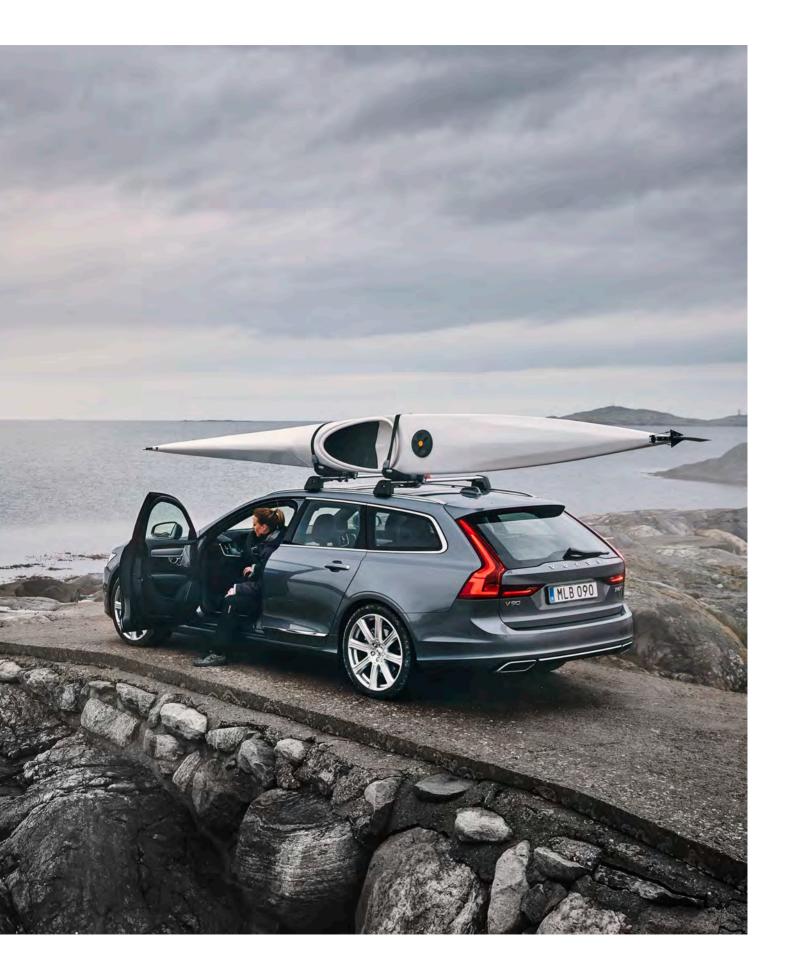

The clever design and versatile interior layout make your life easier. The shape of the load compartment means it's easy to fit in awkwardly shaped objects, and a single touch on each of the rear seats allows you to fold them for a longer, completely flat load space. For the power operated tailgate there's an optional hands-free function, so you don't have to put down what you're carrying to open it. In the V90, technology and convenience go hand in hand.

Beautiful, natural materials such as Linear Walnut complement the car's advanced technology, creating a uniquely contemporary look.

Inscription

714 Osmium Grey metallic | 20" 8-spoke Black Diamond Cut alloy wheels, 214 | Load carrier | Kayak holder

## **READY FOR EVERY OCCASION.** *A car that fits your life – all of it.*

**Smart versatility makes** every day easier and allows you to make more out of every moment.

The shape of the load compartment makes the V90 easy to load, with the rear seats folding at the touch of a button to create a longer, completely flat load space. You can do this from inside the load compartment so you don't have to open the rear doors to fold the seats. The through-loading hatch means you can carry long items such as skis without folding the seats.