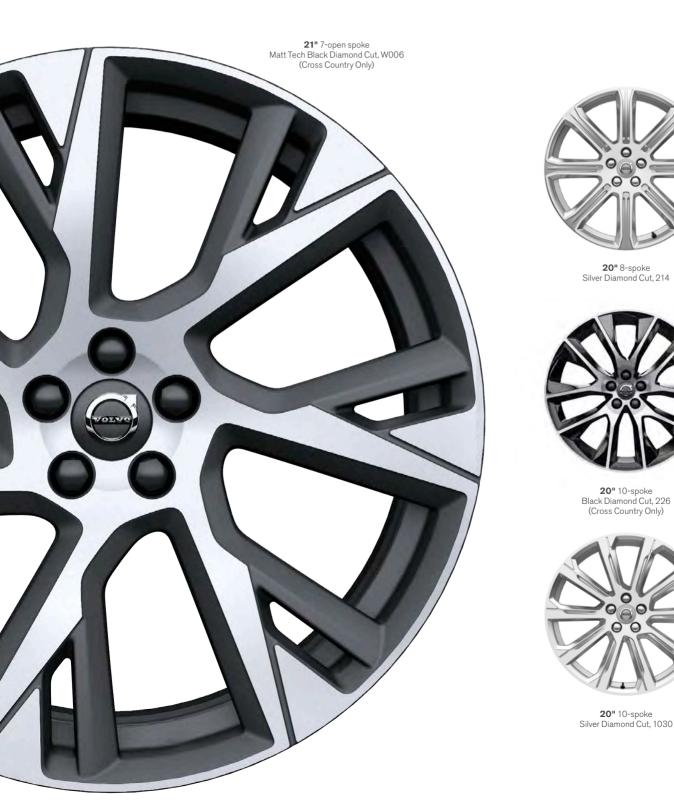

#### WHEELS.

The wheels you choose for your Volvo V90 have a big impact on the car's look and character. You have a wide selection of custom-designed wheels to choose from, all developed and tested by Volvo Cars to fit your V90 perfectly. Elegant, rugged or sporty, in stylish silver finish or distinctive Diamond Cut design, in dimensions up to 21 inches – the choice is yours.

20" 5-double spoke Matt Black Diamond Cut, W007 (Cross Country Only)

**19"** 6-double spoke Matt Tech Black Diamond Cut, 151 (Cross Country Only)

**19"** 5-double spoke Black Diamond Cut, 224 (Cross Country Only)

**21"** 5-double spoke Matt Black Diamond Cut, 147

**19"** 5-spoke Matt Black Diamond Cut, 158

**18"** 10-spoke Turbine Silver Bright, 154

18" 5-double spoke Silver, 149