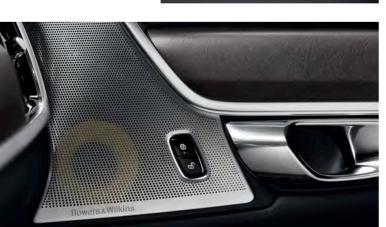

## FEEL THE MUSIC.

**Inside the cabin** of your Volvo you can enjoy an audio system designed to put you closer to the music you love, wherever you're seated.

All our audio systems are tailored to the acoustics of your Volvo. Our audio philosophy is very simple: it's all about the soul of music, not the number of speakers or watts. And together with the audio specialists at Bowers & Wilkins and Harman Kardon<sup>®</sup>, we have created some of the best-sounding audio systems in the class.

Our new audio system, Harman Kardon<sup>®</sup> Premium Sound, delivers a beautifully balanced, powerful sound. This immersive experience is enabled by 14 hi-fi speakers including an air-ventilated subwoofer that produces a bass sound you'll feel in your body. If you're truly passionate about music, the Bowers & Wilkins audio system will take the experience to an even higher level. The 19 separate high-end speakers – including a tweeter-on-top centre speaker that minimises acoustic reflection from the windscreen and our unique air-ventilated subwoofer – will surround you with a powerful, pristine sound that feels more spacious and true to life than ever.