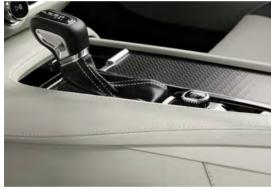

The T8 Twin Engine AWD gives you the best of both worlds. Power without compromise.

Made from Orrefors<sup>®</sup> crystal glass, the gear selector in the T8 blends traditional Swedish materials with advanced design and technology.

The battery's location helps give your Volvo a low centre of gravity, so it is stable, sure-footed and comfortable while not affecting the car's load space.

Plug your T8 Twin Engine into our specially-designed wall box at home and charge it conveniently and safely. Fully charged, the battery will provide enough electric-only power to cover the average daily commute of many people.