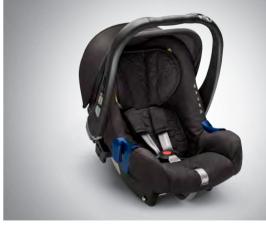

#### Child safety

At Volvo Cars we've spent decades continually researching and improving child safety. Our unique approach includes creating and carrying out tests based on real-life traffic situations, as well as testing our child seats alongside our cars. With our latest range of child seats, we offer unparalleled protection.

Child seat, booster cushion with backrest, Leather/Nubuck Textile.

Rearward facing child seat.

Infant seat.

Child seat, booster cushion.

Media Server and iPad® holder, rear seat (iPad not included).

Personalised remote key fob, Linear Walnut.