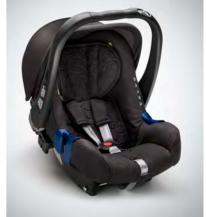

#### Child safety

At Volvo Cars we've spent decades continually researching and improving child safety. Our unique approach includes creating and carrying out tests based on real-life traffic situations, as well as testing our child seats alongside our cars. With our latest range of child seats, we offer unparalleled protection.

## DESIGNED FOR YOUR LIFE.

Create a V90 that's perfect for your life, with Volvo accessories that are designed around you and your car.

Our Media Server allows passengers to enjoy large amounts of stored entertaining content via their mobile devices, especially comfortable combined with our sleek iPad® holder. For children up to 10 years, our child seats combine comfort with state of the art safety and are designed to fit perfectly into your Volvo. We apply the same stringent standards to our child seats as we do to building our cars, so you know your children are well protected.

Child seat, booster cushion with backrest, Leather/Nubuck Textile.

Rearward facing child seat.

Infant seat.

Child seat, booster cushion.

Media Server and iPad® holder, rear seat (iPad not included).

Personalised remote key fob, Linear Walnut.