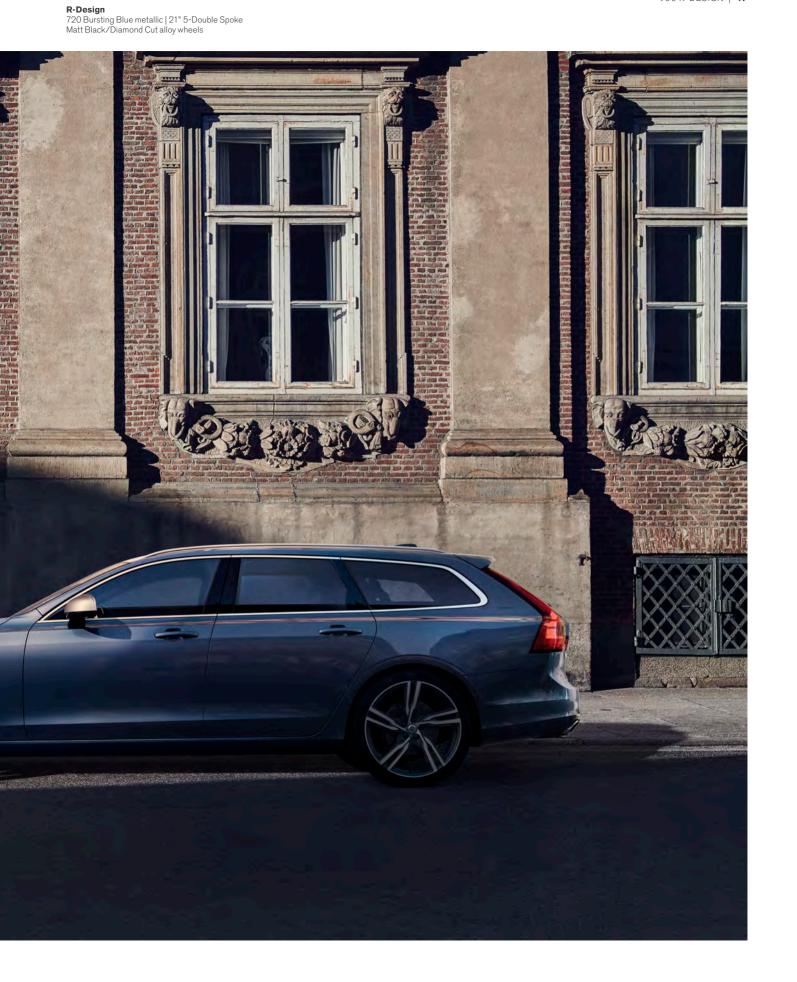

This is the Volvo estate reinvented, built to enhance every day.

**Distinctly Volvo.** You'll recognise the V90 as a Volvo from any angle. The bold lines convey solidity and strength, the details are subtle and distinctive. It's the combination of these qualities that makes the V90 a truly modern Volvo.

The rake of the rear window adds dynamism and the tall LED taillights, with their slender vertical shape, are both contemporary and classically Volvo. An estate with style and presence and a car to be proud of.