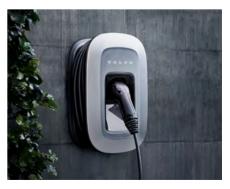

Charging the battery is quick and easy. Drive the car and the battery charges itself, thanks to regenerative braking. If you need to top it up, plug it into the mains supply. Adding to your convenience, the Volvo On Call app shows battery and charge status. It also allows you to remotely schedule battery charging using a timer function.

The battery's location helps give your Volvo a low centre of gravity, so it is stable, sure-footed and comfortable while not affecting the car's load space.

Plug your T8 Twin Engine into our specially-designed wall box at home and charge it conveniently and safely. Fully charged, the battery will provide enough electric-only power to cover the average daily commute of many people.