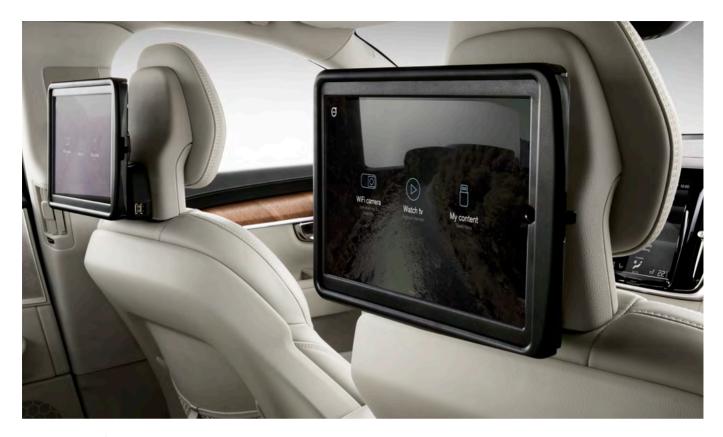

## DESIGNED FOR YOUR LIFE.

Create a V90 that's perfect for your life, with Volvo accessories that are designed around you and your car.

Our Media Server allows passengers to enjoy large amounts of stored entertaining content via their mobile devices, especially comfortable combined with our sleek iPad® holder. For children up to 10 years, our child seats combine comfort with state of the art safety and are designed to fit perfectly into your Volvo. We apply the same stringent standards to our child seats as we do to building our cars, so you know your children are well protected.

Child seat, booster cushion with backrest, Leather/Nubuck Textile.

Rearward facing child seat.

Infant seat.

Child seat, booster cushion.

Media Server and iPad® holder, rear seat (iPad not included).

Personalised remote key fob, Linear Walnut.