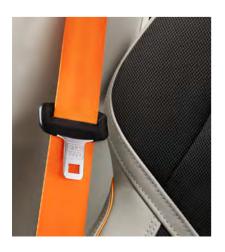

The Flare Orange interior design details, such as the safety belts, add a contemporary look that contributes to the unique experience inside the V90 Cross Country Volvo Ocean Race.

Every time you open the front door, the engraved aluminium instep plates give you an illuminated welcome. Unique Charcoal textile mats with Flare Orange piping perfectly complement the Volvo Ocean Race style. Made from 100% recycled nylon, including abandoned fish nets, recovered from the ocean, these mats also make a strong statement about the Volvo Ocean Race's environmental commitment around ocean plastics.