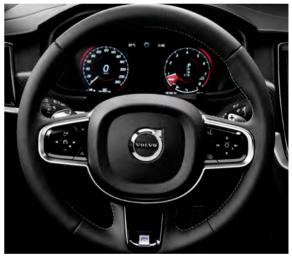

Essential driving information is clearly presented in our 12.3-inch driver display. It adapts to your needs, preferences and surrounding light, so information is always shown on your terms.

For even better control, our head-up display projects vital driver information at a comfortable view distance. It looks like the graphics hover in front of the car, which allows you to stay informed without taking your eyes off the road.

The Carbon Fibre decor adds to the sporty, hi-tech ambience inside your V90 R-Design (optional).

The R-Design steering wheel in Perforated Fine Nappa Leather with gearshift paddles and the 12-inch driver display with four graphic modes.