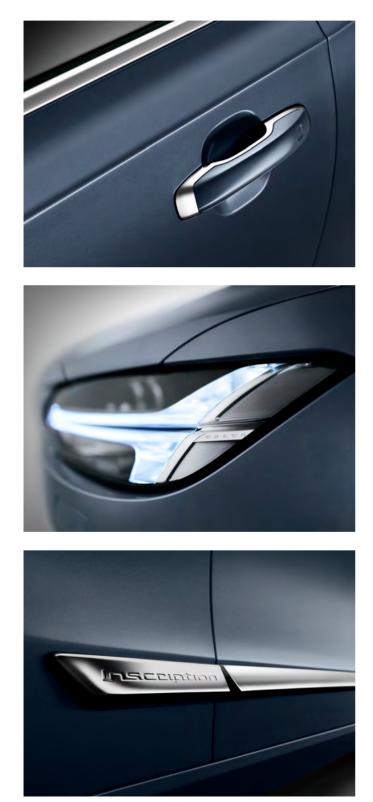

# Inscription A HIGHER GRADE OF LUXURY.

We created the exclusive V90 Inscription to meet your highest expectations on Swedish luxury. It's a highly personal expression that evokes a strong sense of elegant refinement. Each detail is carefully selected to give you and your passengers a sophisticated and invigorating experience. Distinguished exterior design cues enhance the luxurious look and feel of the V90, while the meticulously crafted interior gives you ample room for a relaxed driving experience. The V90 Inscription epitomises our proud heritage of human-centric design. And when it comes to intelligent luxury imbued with distinctive style and fresh thinking, the V90 Inscription is in a class of its own – just like you. The highly sophisticated Volvo V90 Inscription with its subtle jewellery touches and beautifully crafted wheels proudly expresses the essence of contemporary Swedish luxury. On the inside, you are surrounded by genuine materials and fine craftsmanship. It's a sensory experience, further enhanced by the Comfort seats in Fine Nappa leather, our Tailored dashboard and Linear Walnut decor – all to make the Volvo V90 Inscription your own personal statement of luxury.

Dual integrated tailpipes and bright decor trim add to an elegant and powerful impression.

Small details make Inscription, such as the high gloss chrome frames around the door handles.

Inscription front grille in elegant chrome finish and the signature headlights with LED illumination.

The lower door bright deco moulding with Inscription logotype.

Our Tailored dashboard with contrasting stitching and exclusive Linear Walnut wood decor enhance the luxurious interior ambience, while the intuitive 12-inch driver display with four graphic modes and the 9-inch centre display with touch screen puts you in the centre of action.