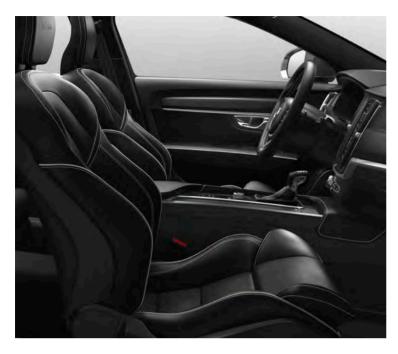

The Volvo V90 R-Design is characterised by distinctive styling and a powerful road presence. Sporty exterior R-Design details leave no doubts about the intention of your V90 R-Design. On the inside, sculpted R-Design seats, Metal Mesh decor, Charcoal headlining and our exclusive Tailored dashboard give the cabin a sporty, cockpit-like feel. A lowered sport chassis helps ensure you're in control without compromising ride comfort.

The Carbon Fibre decor adds to the sporty, hi-tech ambience inside your V90 R-Design (optional).

The R-Design steering wheel in Perforated Fine Nappa Leather with gearshift paddles and the 12-inch driver display with four graphic modes.

The R-Design interior featuring the R-Design steering wheel, gear shifter and gaiter in Perforated Fine Nappa Leather with contrasting stitching, Contour seats with exclusive Fine Nappa Leather upholstery (optional), Carbon Fibre decor inlays (optional) and Tailored dashboard and upper door panels with light Amber stitching.