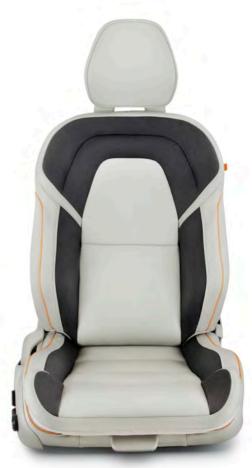

It starts with the front seats. Sculpted to complement the human form, they provide superb support and a huge range of adjustment, so everyone can find the ideal seating position. Optional ventilation and massage functions provide even greater comfort.

The shape of the backrests increases legroom for passengers in the rear. The rear seats are designed to cosset and support, while optional four-zone climate control, retractable rear sun blinds and individually controlled heated outer rear seats add to the sense of luxury.

The front seats not only provide world-class comfort. They are also designed to protect you in the event of an impact. Our unique whiplash injury protection helps protect your back and neck if your car is hit from behind. And in a Run-off road scenario, the energy-absorbing front

#### **Crash-absorbing front seats**

The sculpted front seats in your Volvo are more than just beautiful to look at. Their unique structure helps to absorb vertical impacts, helping to protect your spine if the car lands heavily after leaving the road. It's another example of how we make every part of a Volvo work harder for your safety.