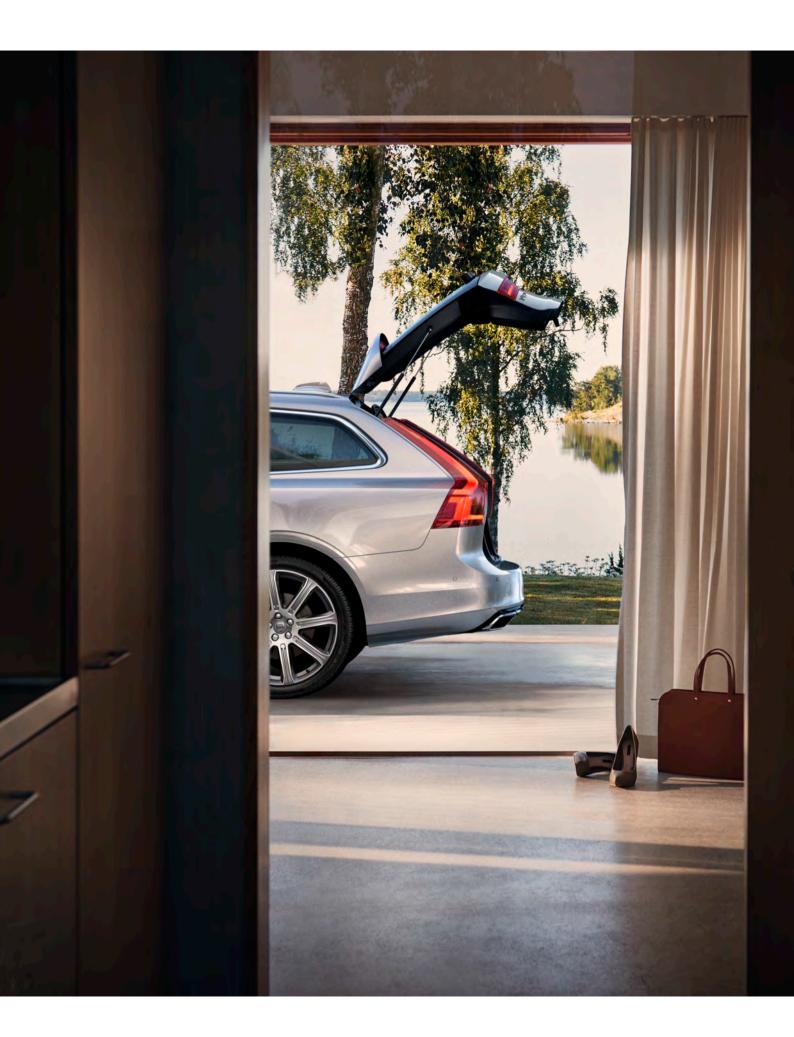

The clever design and versatile interior layout make your life easier. The shape of the load compartment means it's easy to fit in awkwardly shaped objects, and a single touch on each of the rear seats allows you to fold them for a longer, completely flat load space. For the power operated tailgate there's an optional hands-free function, so you don't have to put down what you're carrying to open it. In the V90, technology and convenience go hand in hand.

## **READY FOR EVERY OCCASION.** *A car that fits your life – all of it.*

**Smart versatility makes** every day easier and allows you to make more out of every moment.

The shape of the load compartment makes the V90 easy to load, with the rear seats folding at the touch of a button to create a longer, completely flat load space. You can do this from inside the load compartment so you don't have to open the rear doors to fold the seats. The through-loading hatch means you can carry long items such as skis without folding the seats.

The power-operated tailgate has a hands-free function, so if your hands are full you don't have to put down what you're carrying to open it. Just move your foot under the rear bumper to automatically open and close the tailgate.