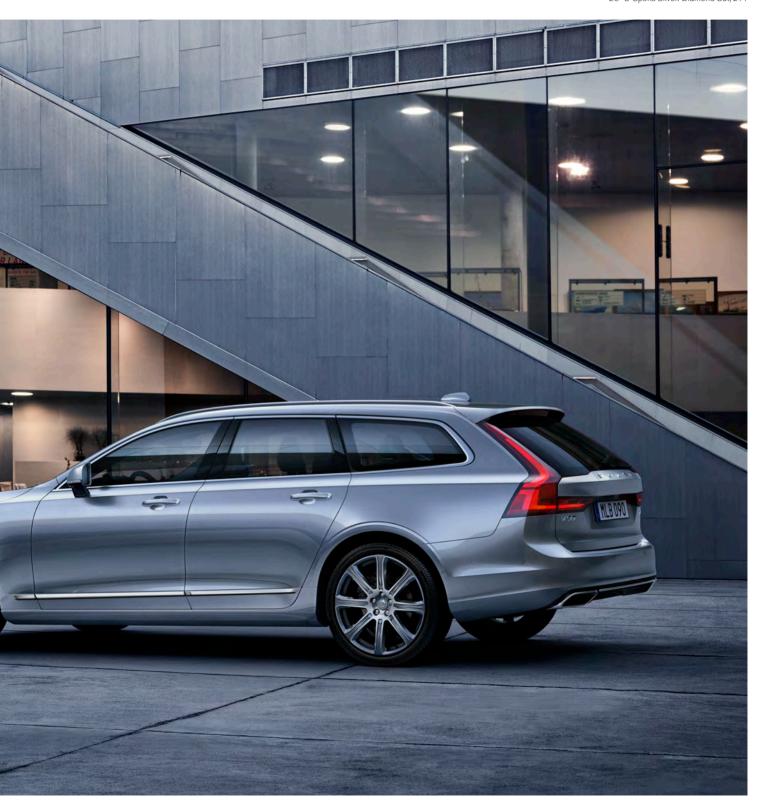

This is the Volvo estate reinvented, built to enhance every day.

**Distinctly Volvo.** You'll recognise the V90 as a Volvo from any angle. The bold lines convey solidity and strength, the details are subtle and distinctive. It's the combination of these qualities that makes the V90 a truly modern Volvo.

The rake of the rear window adds dynamism and the tall LED taillights, with their slender vertical shape, are both contemporary and classically Volvo. An estate with style and presence and a car to be proud of.

#### Inscription 711 Bright Silver metallic | 20" 8-Spoke Silver/Diamond Cut, 214

#### Fine Nappa Leather Perforated

Blond in Blond/Charcoal interior WC00 | Linear Walnut inlay | Tailored dashboard (Not available in UK)