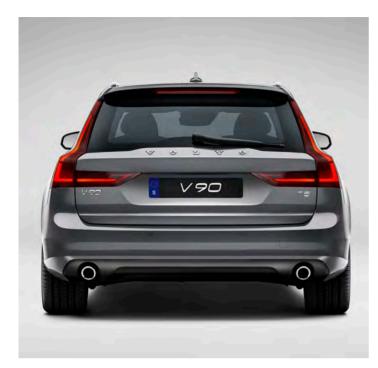

The rake of the rear window adds dynamism and the tall LED taillights, with their slender vertical shape, are both contemporary and classically Volvo. An estate with style and presence and a car to be proud of.