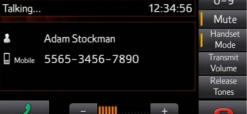

#### Stay in touch

Keep your eyes on the road whatever's happening in the world. Make calls or read and write text messages on the go, using voice control in AYGO.