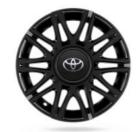

## WHEELS THAT MAKE A STATEMENT

From trims to alloys, gloss to machined-face, make a statement on the road with AYGO's eye-catching alloy wheels.

15" steel wheels with wheel caps (8-double-spoke) Standard on x-play 15" black machined-face alloy wheels (8-spoke)
Standard on x-trend

15" gloss black alloy wheels (10-spoke) Standard on JBL Edition 15" black machinedface alloy wheels (10-double-spoke) Standard on x-clusiv