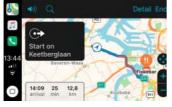

#### Find your way

Enjoy turn-by-turn navigation, real-time traffic updates and estimated travel times, with Apple Maps displayed on AYGO's touch screen.