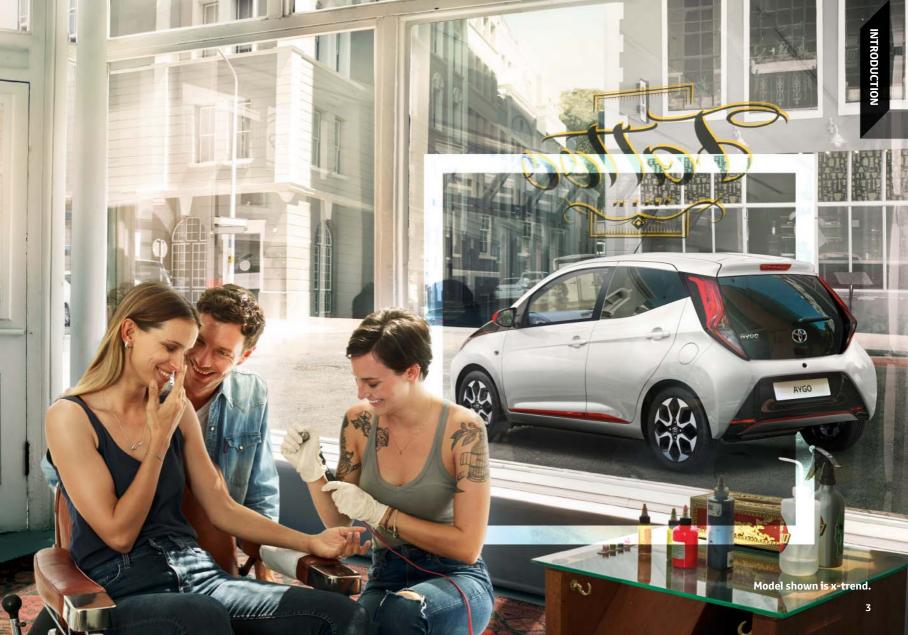

# DETAILS THAT SHINE

Bright, bold and distinctive, AYGO shines with LED running lights at the front, and signature LED lights at the rear, for a night look that can't be missed.

AYGO's stylish wheel trims and alloy wheels are the latest in design. And for that finishing touch you can choose from a range of accessories and options to match your own personality.