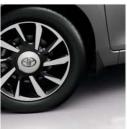

## WHEELS THAT MAKE A STATEMENT

From trims to alloys, gloss to machined-face, make a statement on the road with AYGO's eye-catching alloy wheels.

15" steel wheels with wheel caps (8-double-spoke) Standard on x-play 15" black machined-face alloy wheels (8-spoke)
Standard on x-trend

15" gloss black alloy wheels (10-spoke) Standard on JBL Edition 15" black machinedface alloy wheels (10-double-spoke) Standard on x-clusiv