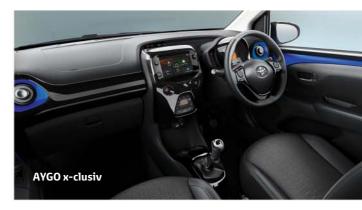

# **AYGO X-CLUSIV**

With a choice of Bi-tone colours, Smart Entry & Push-Button Start system as well as partial leather trim as standard, the sophisticated x-clusiv has everything you're looking for.

#### Main features (additional to x-play)

- 15" black machined-face alloy wheels (10-double-spoke)
- Available in Bi-tone Scarlet Flare (with black roof and front accents), Blue Burst (with black roof and front accents) and Bold Black (with red roof and front and back accents)
- Automatic headlights
- Front fog lights
- Rear privacy glass
- Automatic air conditioning
- Dark grey fabric seats with leather bolsters