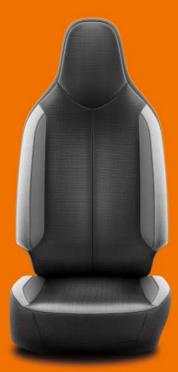

# SEATS FOR EVERY STYLE

From fashionable fabrics to sophisticated leather, AYGO's range of stylish seat trims gives you the freedom to match your own style.

Dark grey fabric with light grey and white bolsters Standard on x-play and x-trend

Black fabric with Mandarin side bolsters and stitching Standard on JBL Edition

Dark grey fabric with partial leather Standard on x-clusiv