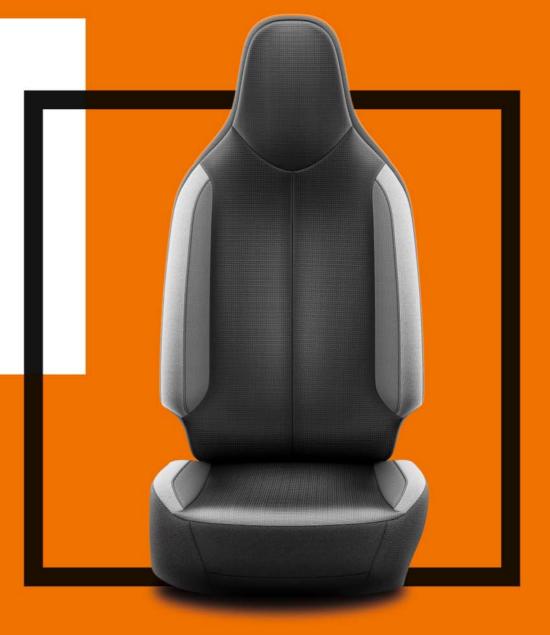

# SEATS FOR EVERY STYLE

From fashionable fabrics to sophisticated leather, AYGO's range of stylish seat trims gives you the freedom to match your own style.

Dark grey fabric with light grey and white bolsters Standard on x-play and x-trend

Black fabric with Mandarin side bolsters and stitching Standard on JBL Edition

Dark grey fabric with partial leather Standard on x-clusiv