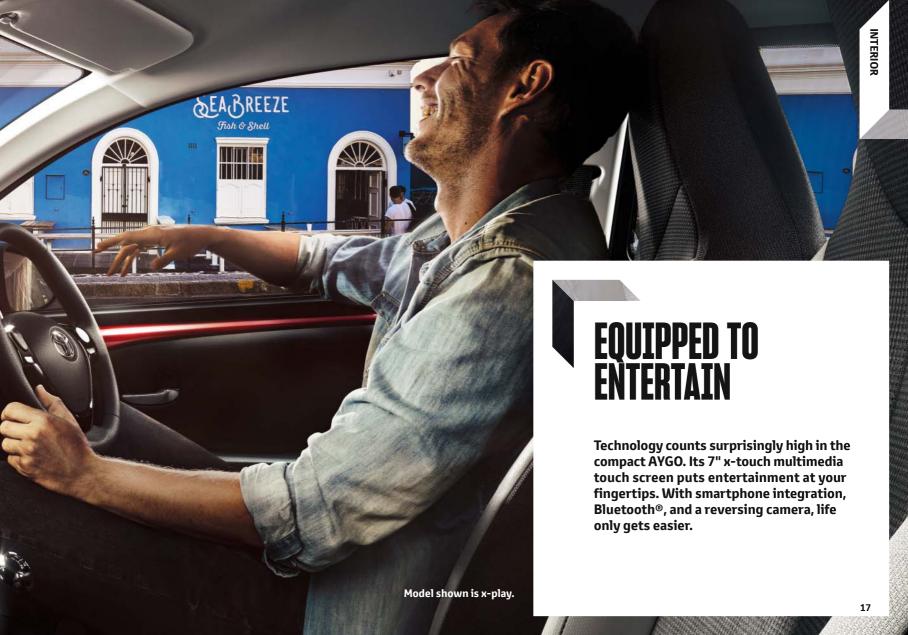

# STAY CONNECTED

Smart, safe and simple to use, AYGO's smartphone integration is the ultimate co-pilot for your life. With your favourite smartphone apps mirrored on AYGO's 7" touch screen and voice control at your service, getting directions, staying connected and being entertained in AYGO are seamless.

#### x-touch multimedia system

Change tracks, adjust the volume and search artists and albums easily on AYGO's large x-touch display.