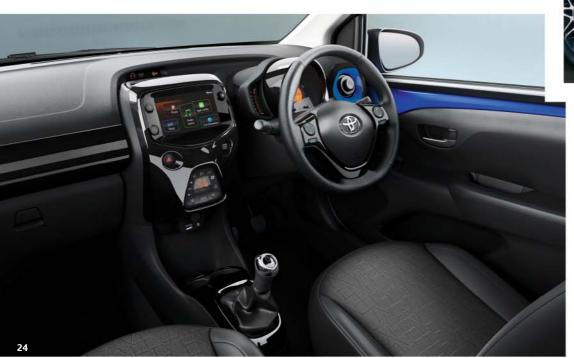

# STAY CONNECTED

Smart, safe and simple to use, AYGO's smartphone integration is the ultimate co-pilot for your life. With your favourite smartphone apps mirrored on AYGO's 7" touch screen and voice control at your service, getting directions, staying connected and being entertained in AYGO are seamless.

#### x-touch multimedia system

Change tracks, adjust the volume and search artists and albums easily on AYGO's large x-touch display.

#### Main features

- 15" steel wheels with wheel caps (8-double-spoke)
- Toyota Safety Sense: Pre-collision System and Lane Departure Alert
- LED Daytime running lights
- x-touch multimedia system with Bluetooth®, DAB and reversing camera
- Smartphone integration, powered by Pioneer, compatible with Apple CarPlay™ and Android Auto™
- Manual air conditioning
- Manually retractable body-coloured heated door mirrors
- Electric front windows
- Leather steering wheel with audio and telephone controls
- Height-adjustable driver seat