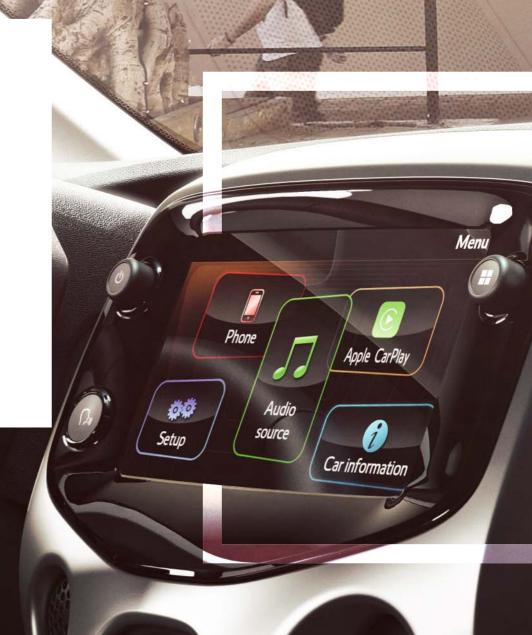

# STAY CONNECTED

Smart, safe and simple to use, AYGO's smartphone integration is the ultimate co-pilot for your life. With your favourite smartphone apps mirrored on AYGO's 7" touch screen and voice control at your service, getting directions, staying connected and being entertained in AYGO are seamless.

Smartphone integration, powered by Pioneer, is compatible with Apple CarPlay™ and Android Auto™.

Apple CarPlay M \ Android Auto™

To find out more about Apple CarPlay™ and Android Auto™ scan these QR codes.

#### Find your way

Enjoy turn-by-turn navigation, real-time traffic updates and estimated travel times, with Apple Maps displayed on AYGO's touch screen.

#### **Enjoy your music**

Don't leave a favourite album or track unplayed: access your entire music collection through AYGO's touch screen or via voice control.

#### Stay in touch

Keep your eyes on the road whatever's happening in the world. Make calls or read and write text messages on the go, using voice control in AYGO.

#### Android Auto™

Stay focused on the way ahead, enjoying all of your favourite Android smartphone apps and functions through AYGO's touch screen display.

The driver should always make the same road safety observations. Failure to pay full attention to the operation of the vehicle could result in death or personal injury or damage to the vehicle or property. The driver assumes total responsibility and risk. All liability of Toyota (GB) PLC whatsoever arising from any lack of attention is expressly excluded to the fullest extent permitted by law. Further information is available from your local Toyota Centre.