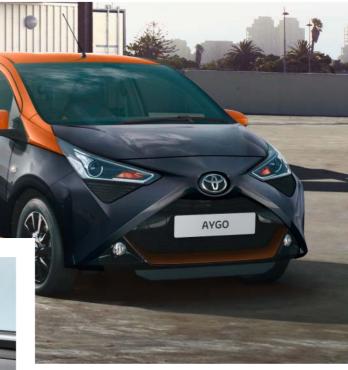

# **AYGO X-TREND**

X-trend can match your personality type through a variety of distinctive features and colour accent options.

#### Main features (additional to x-play)

- 15" black machined-face alloy wheels (8-spoke)
- Coloured side sills, front and rear accents with matching mirror covers\*
- Automatic headlights
- Front fog lights
- Rear privacy glass
- Automatic air conditioning