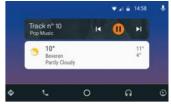

# STAY CONNECTED

Smart, safe and simple to use, AYGO's smartphone integration is the ultimate co-pilot for your life. With your favourite smartphone apps mirrored on AYGO's 7" touch screen and voice control at your service, getting directions, staying connected and being entertained in AYGO are seamless.

Smartphone integration, powered by Pioneer, is compatible with Apple CarPlay™ and Android Auto™.

Apple CarPlay M \ Android Auto™

To find out more about Apple CarPlay™ and Android Auto™ scan these QR codes.