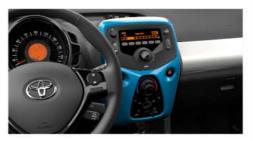

COLOURED CENTRE CONSOLE

- Optional on x-play and x-trend
- The Coloured Centre Console is a bodycoloured gear shift surround and centre console, bringing the vibrancy into the vehicle cabin, injecting a spirit of excitement and playfulness for you and your passengers.