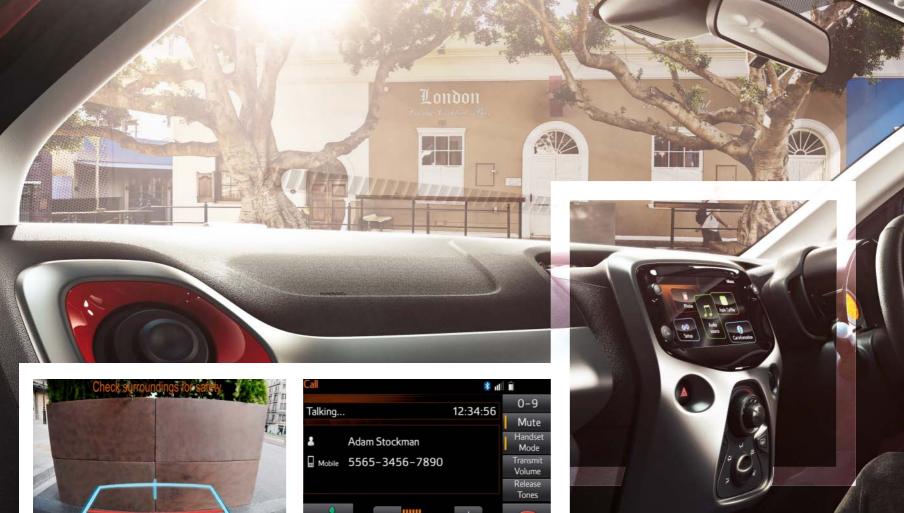

# STAY CONNECTED

Smart, safe and simple to use, AYGO's smartphone integration is the ultimate co-pilot for your life. With your favourite smartphone apps mirrored on AYGO's 7" touch screen and voice control at your service, getting directions, staying connected and being entertained in AYGO are seamless.

#### Stay in touch

Keep your eyes on the road whatever's happening in the world. Make calls or read and write text messages on the go, using voice control in AYGO.

#### Reversing camera display

AYGO's rear-view camera display gives you a clear view behind, helping you park up nice and easy.