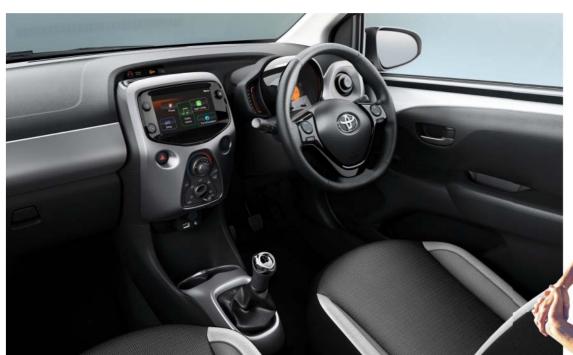

# **AYGO X-PLAY**

With its refined looks, elegant interior and standard reversing camera display, x-play is well-equipped to meet your needs.

#### Main features

- 15" steel wheels with wheel caps (8-double-spoke)
- Toyota Safety Sense: Pre-collision System and Lane Departure Alert
- LED Daytime running lights
- x-touch multimedia system with Bluetooth®, DAB and reversing camera
- Smartphone integration, powered by Pioneer, compatible with Apple CarPlay™ and Android Auto™
- Manual air conditioning
- Manually retractable body-coloured heated door mirrors
- Electric front windows
- Leather steering wheel with audio and telephone controls
- Height-adjustable driver seat