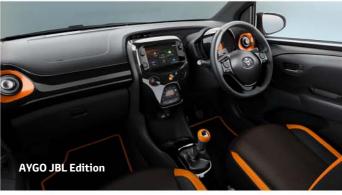

# **AYGO JBL EDITION**

**SPECIAL EDITION** 

With its standout contrasting colours and immersive sound system, JBL is your way to stand out from the crowd.

#### Main features (additional to x-play)

- 15" gloss black alloy wheels (10-spoke)
- JBL® Premium Sound System with 5 speakers including a subwoofer in the spare wheel well
- Automatic headlights
- Front fog lights
- Rear privacy glass
- Automatic air conditioning
- Black fabric with Mandarin stitching
- Interior Mandarin Pop accents