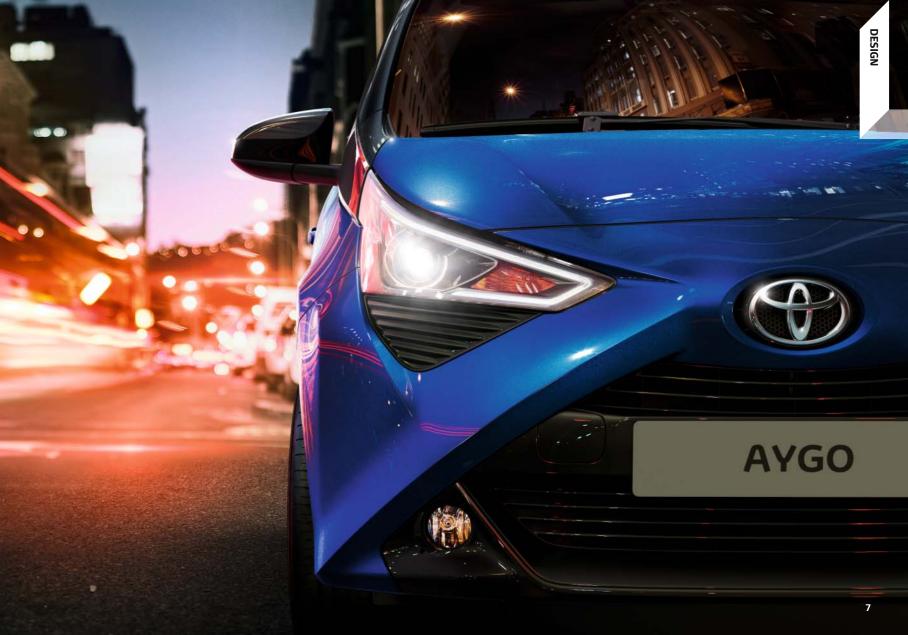

# DETAILS THAT SHINE

Bright, bold and distinctive, AYGO shines with LED running lights at the front, and signature LED lights at the rear, for a night look that can't be missed.

AYGO's stylish wheel trims and alloy wheels are the latest in design. And for that finishing touch you can choose from a range of accessories and options to match your own personality.