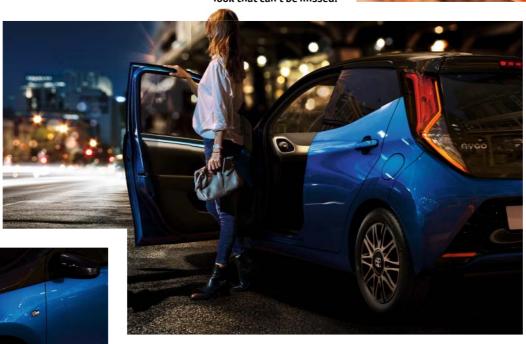

# DETAILS THAT SHINE

Bright, bold and distinctive, AYGO shines with LED running lights at the front, and signature LED lights at the rear, for a night look that can't be missed.

AYGO's stylish wheel trims and alloy wheels are the latest in design. And for that finishing touch you can choose from a range of accessories and options to match your own personality.