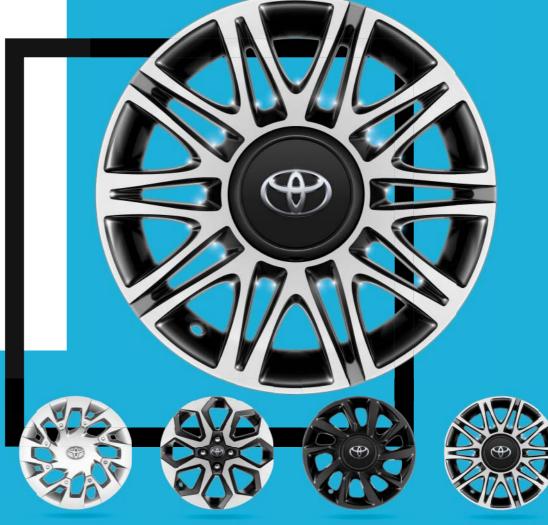

## WHEELS THAT MAKE A STATEMENT

From trims to alloys, gloss to machined-face, make a statement on the road with AYGO's eye-catching alloy wheels.

15" steel wheels with wheel caps (8-double-spoke) Standard on x-play 15" black machined-face alloy wheels (8-spoke)
Standard on x-trend

### ALLOY WHEELS — 5-DOUBLE-SPOKE OPTIONS\* These are the most popular alloy wheel options, designed specifically for your AYGO. They are lightweight, strong

and have a durable high quality finish.

Silver finish with silver centre cap

White finish with white centre cap

Gloss black finish with black centre cap

Machined black finish with black centre cap

Images displayed are alloys with interchangeable, coloured centre caps. Actual order will come with described centre cap.

#### **ALLOY WHEELS - OTHERS\***

Different alloy wheel designs to complement the stylish look of your new AYGO. Each design is precisely engineered to combine strength and durability with optimal balance for assured road-handling capacity.

Turbine Design alloy with a gloss black machined finish Equipped with black centre cap and black centre cap ring

10-double-spoke alloy with a gloss black finish Equipped with black centre cap and black centre cap ring

10-double-spoke alloy with a matt black finish Equipped with black centre cap and black centre cap ring

10-double-spoke alloy with a gloss black machined finish Equipped with black centre cap and black centre cap ring

Images displayed are alloys with interchangeable, coloured centre caps and centre cap rings. Actual order will come with described centre cap and centre cap ring.