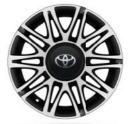

## WHEELS THAT MAKE A STATEMENT

From trims to alloys, gloss to machined-face, make a statement on the road with AYGO's eye-catching alloy wheels.

15" steel wheels with wheel caps (8-double-spoke) Standard on x-play 15" black machined-face alloy wheels (8-spoke)
Standard on x-trend

15" gloss black alloy wheels (10-spoke) Standard on JBL Edition 15" black machinedface alloy wheels (10-double-spoke) Standard on x-clusiv