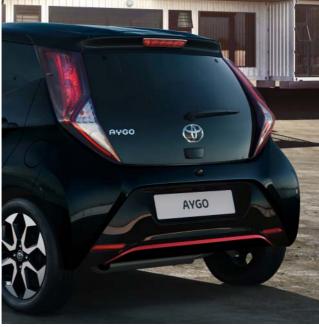

# DETAILS THAT SHINE

Bright, bold and distinctive, AYGO shines with LED running lights at the front, and signature LED lights at the rear, for a night look that can't be missed.

AYGO's stylish wheel trims and alloy wheels are the latest in design. And for that finishing touch you can choose from a range of accessories and options to match your own personality.