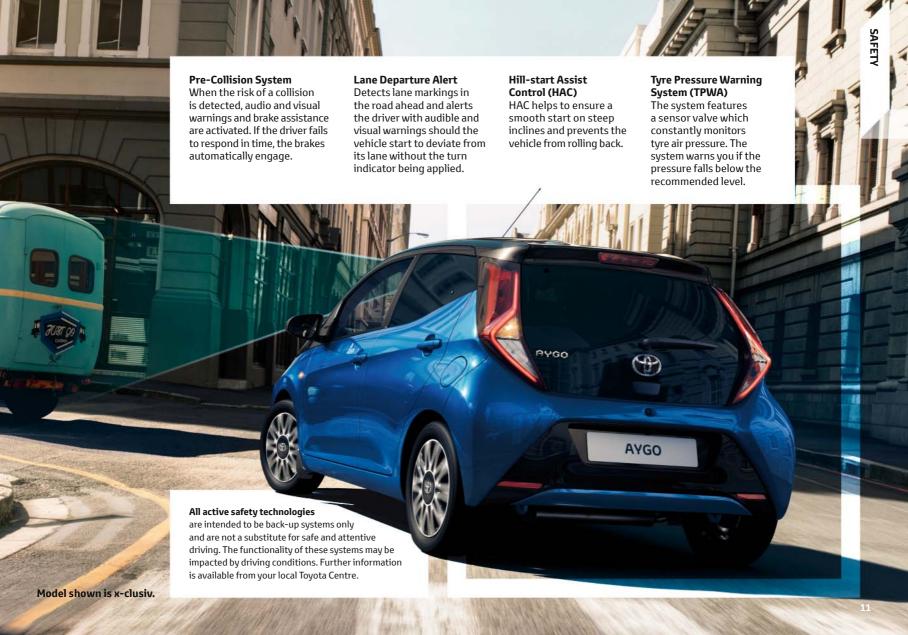

# READY FOR THE UNEXPECTED

LEEWEN ST

Compact and streetwise, AYGO has all the ingredients to keep you safe. Equipped with Pre-Collision System and Lane Departure Alert – AYGO is prepared for any eventuality.