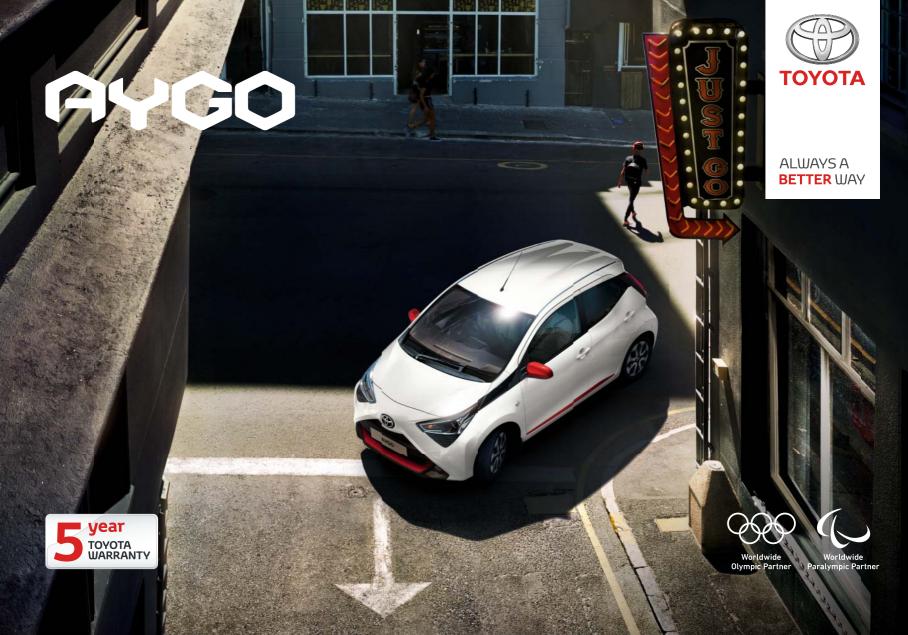

PLAN LESS LIVE MORE...

# ...AYGO JUST GO









# DETAILS THAT SHINE

Bright, bold and distinctive, AYGO shines with LED running lights at the front, and signature LED lights at the rear, for a night look that can't be missed.



AYGO's stylish wheel trims and alloy wheels are the latest in design. And for that finishing touch you can choose from a range of accessories and options to match your own personality.









# READY FOR THE UNEXPECTED



LEEWEN ST

Compact and streetwise, AYGO has all the ingredients to keep you safe. Equipped with Pre-Collision System and Lane Departure Alert – AYGO is prepared for any eventuality.





**BE UNIQUE** Distinctive, sophisticated or eye-catching? AYGO has a unique interior look to suit every personality. Model shown is x-play.







□ °

#