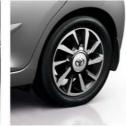

## WHEELS THAT MAKE A STATEMENT

From trims to alloys, gloss to machined-face, make a statement on the road with AYGO's eye-catching alloy wheels.

15" steel wheels with wheel caps (8-double-spoke) Standard on x-play 15" black machined-face alloy wheels (8-spoke)
Standard on x-trend

15" gloss black alloy wheels (10-spoke) Standard on JBL Edition 15" black machinedface alloy wheels (10-double-spoke) Standard on x-clusiv