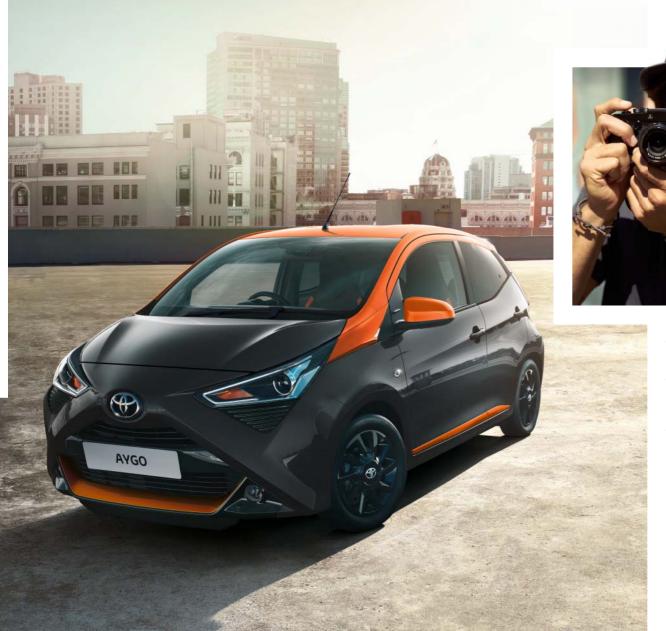

PLAN LESS LIVE MORE...

# ...AYGO JUST GO

# DETAILS THAT SHINE

Bright, bold and distinctive, AYGO shines with LED running lights at the front, and signature LED lights at the rear, for a night look that can't be missed.

AYGO's stylish wheel trims and alloy wheels are the latest in design. And for that finishing touch you can choose from a range of accessories and options to match your own personality.