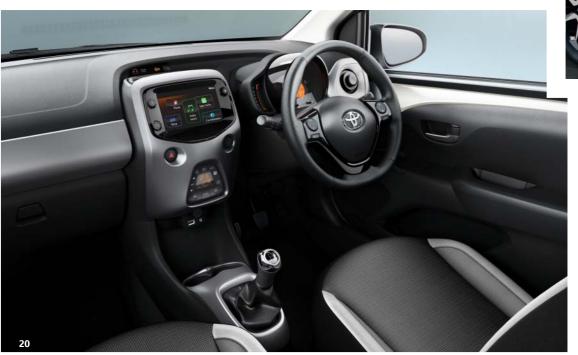

# **AYGO X-PLAY**

With its refined looks, elegant interior and standard reversing camera display, x-play is well-equipped to meet your needs.

#### Main features

- 15" steel wheels with wheel caps (8-double-spoke)
- Toyota Safety Sense: Pre-collision System and Lane Departure Alert
- LED Daytime running lights
- x-touch multimedia system with Bluetooth®, DAB and reversing camera
- Smartphone integration, powered by Pioneer, compatible with Apple CarPlay™ and Android Auto™
- Manual air conditioning
- Manually retractable body-coloured heated door mirrors
- Electric front windows
- Leather steering wheel with audio and telephone controls
- Height-adjustable driver seat