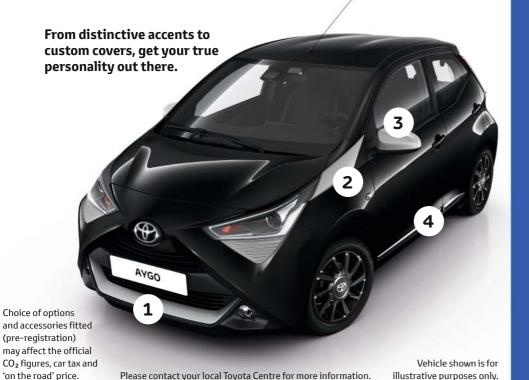

### BRING YOUR PERSONALITY TO THE SURFACE

- **1.** Customise the front and rear accents to show off your personality.
- **2.** Change the side panels to the colour of your preference.
- **3.** Customisable wing mirror covers to showcase your character.
- **4.** Add a touch of superiority to your AYGO with chrome side sills.