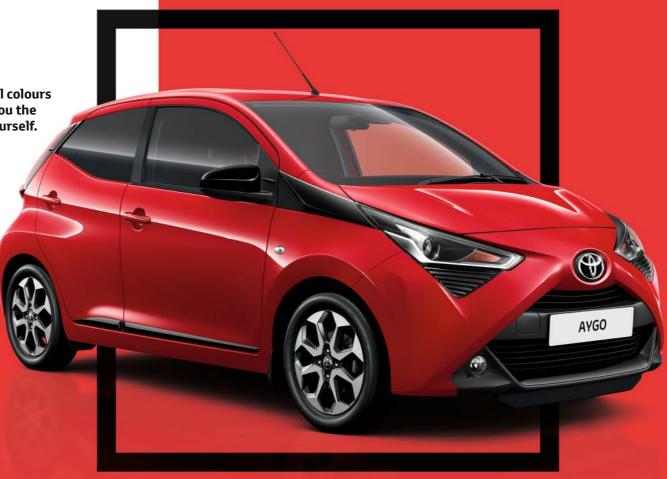

# ...AYGO JUST GO

# DETAILS THAT SHINE

Bright, bold and distinctive, AYGO shines with LED running lights at the front, and signature LED lights at the rear, for a night look that can't be missed.

AYGO's stylish wheel trims and alloy wheels are the latest in design. And for that finishing touch you can choose from a range of accessories and options to match your own personality.

# READY FOR THE UNEXPECTED

LEEWEN ST

Compact and streetwise, AYGO has all the ingredients to keep you safe. Equipped with Pre-Collision System and Lane Departure Alert – AYGO is prepared for any eventuality.