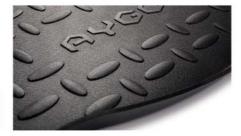

# ESSENTIAL PROTECTION PACK

The Essential Protection Pack safeguards your new AYGO, making it look as good as new all the time. This pack comes with front and rear mudflaps, scuff plates and boot liner.

#### **Boot liner**

Protect your boot's carpet with this tough black rubber liner.