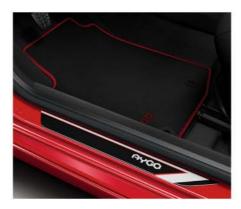

# ESSENTIAL PROTECTION PACK

The Essential Protection Pack safeguards your new AYGO, making it look as good as new all the time. This pack comes with front and rear mudflaps, scuff plates and boot liner.

#### Front and rear mudflaps

Add an extra touch of sophistication to your AYGO and keep your paintwork looking as good as new with side mouldings and mudflaps.

#### Scuff plates§

Add a little more flair to your interior while you protect it too – introducing the stylish scuff plates.

#### **Boot liner**

Protect your boot's carpet with this tough black rubber liner.