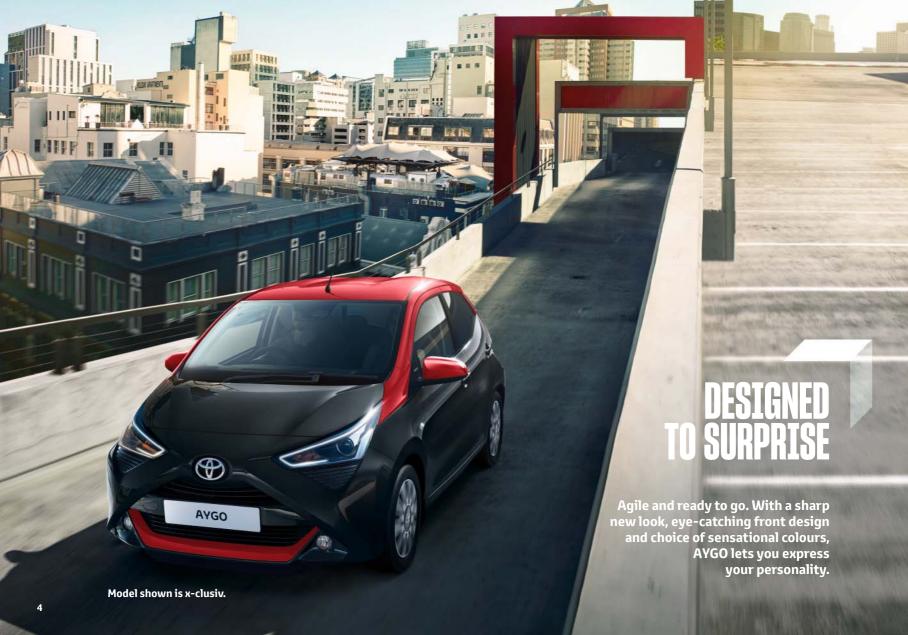

# READY FOR THE UNEXPECTED

LEEWEN ST

Compact and streetwise, AYGO has all the ingredients to keep you safe. Equipped with Pre-Collision System and Lane Departure Alert – AYGO is prepared for any eventuality.