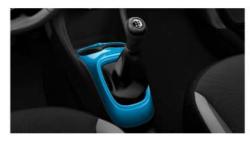

COLOURED CENTRE CONSOLE

- Optional on x-play and x-trend
- The Coloured Centre Console is a bodycoloured gear shift surround and centre console, bringing the vibrancy into the vehicle cabin, injecting a spirit of excitement and playfulness for you and your passengers.