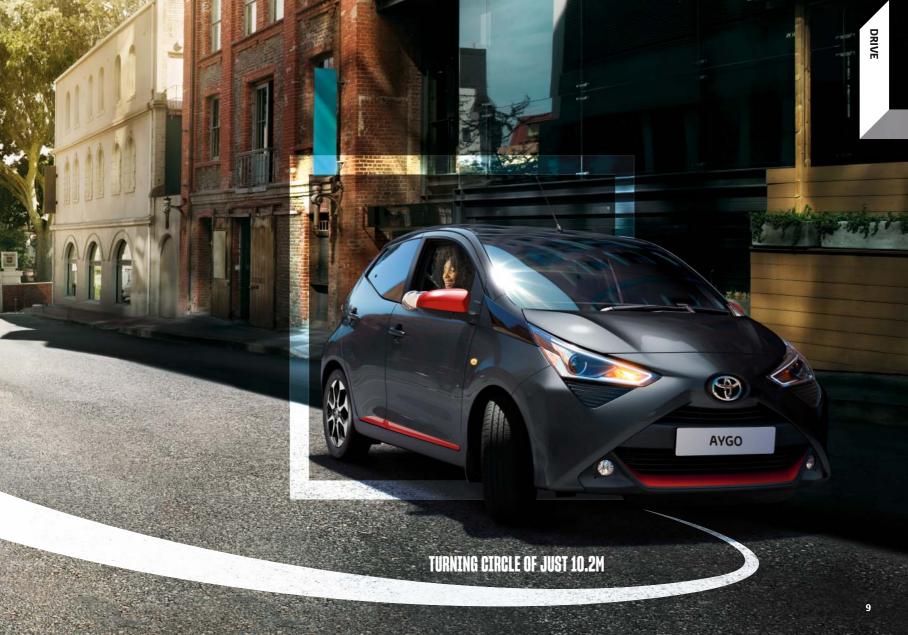

#### Stay in touch

Keep your eyes on the road whatever's happening in the world. Make calls or read and write text messages on the go, using voice control in AYGO.