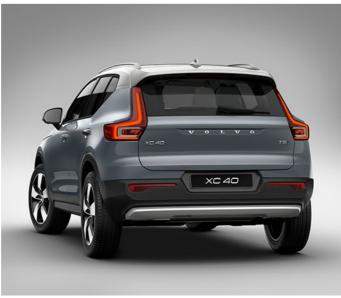

The optional contrasting white roof enhances the contemporary premium look of the Volvo XC40 Momentum and is available with most body colours.

The glossy silver skid plate with hidden tailpipes gives the XC40 Momentum a robust yet stylish impression from behind.