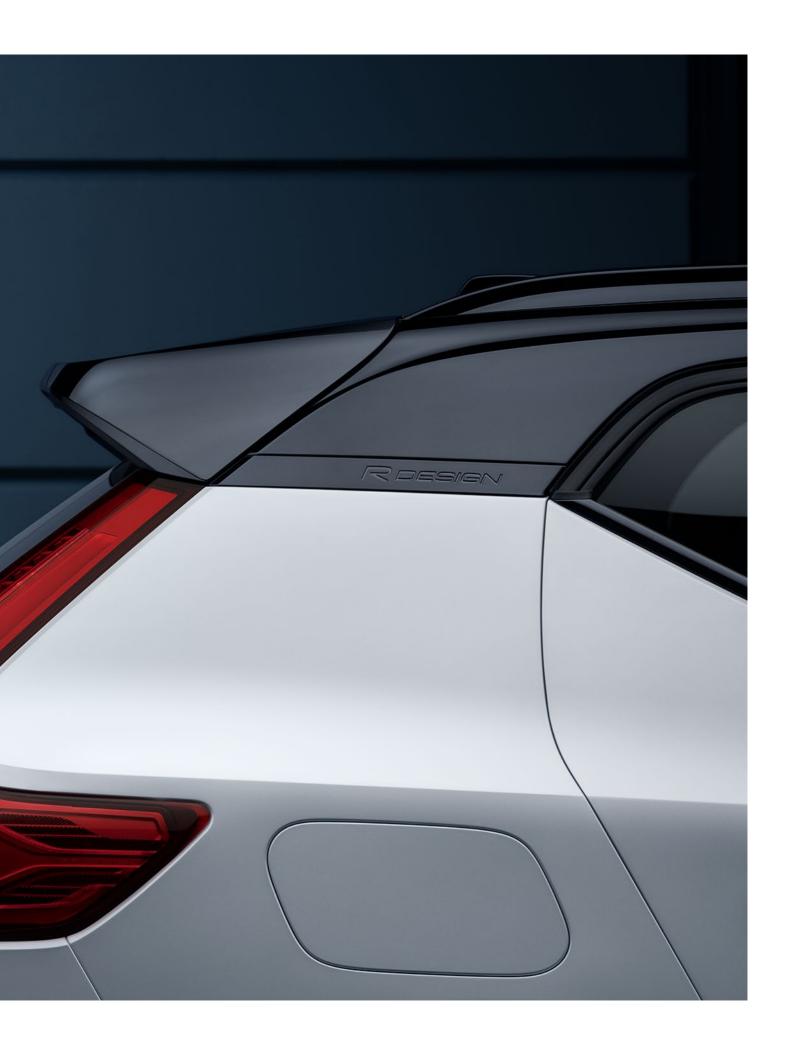

The glossy black roof creates a strong character – depending on your choice of exterior colour, it can make a dramatic impact on the look of your XC40 R-Design. The embossed R-Design logo in the rearmost door pillar makes a subtle yet distinct statement about the car you drive.

The optional large 20-inch 5-double spoke alloy wheels in distinctive Matt Black Diamond Cut design add to a powerful stance in perfect harmony with the signature design T-shaped LED headlights and glossy black design elements such as the front grille, the door mirror covers, the roof and the integrated roof rails.

The XC40 R-Design grille features a glossy black frame and a high-gloss black insert with a horizontal mesh for a unique look.

XC 40

From the rear, the integrated chromed tail pipes and glossy black rear skid plate add to the impression of sporty elegance.