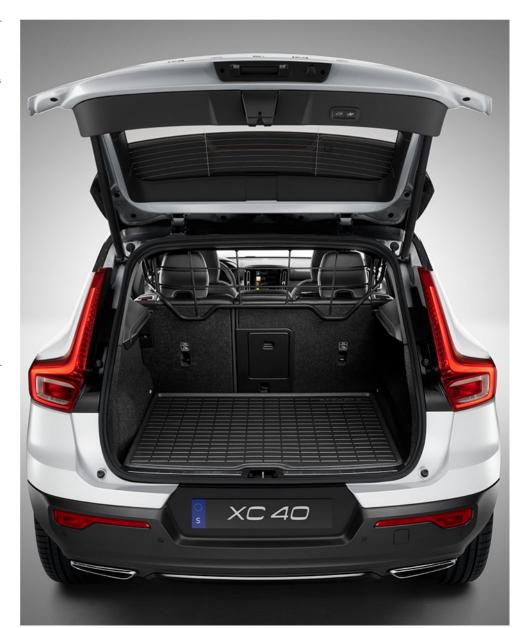

# A VERSATILE SPACE

Everything starts with people at Volvo Cars – it's why we look, listen, and design cars around their needs. And it's why the XC40 is full of practical, versatile features that help you carry what you want as easily as possible. Load and unload your car with ease thanks to a large cargo area that can be accessed by a hands-free power-operated tailgate. If you need to carry bulky or unusually tall items then you can take advantage of the foldable, removable load floor. And if you need even more space, just fold the rear seat backrests.

The XC40 helps you fit your life into your car. The load compartment is one of the largest in the class, with a regular shape that helps you make the most of the space. And the folding load floor helps you adapt it to whatever you're carrying. The folding load floor is not available in the XC40 T5 Twin Engine.

Valuable items can be stored securely out of sight under the locking load floor. And, to make the load area as versatile as possible, the folding floor can be placed in multiple positions. There are also four load-securing eyelets to keep delicate items safe and to protect the car's occupants, plus two bag hooks that ensure your shopping doesn't move around or spill in transit. Whatever type of load you need to carry - large or small - your XC40 helps make it effortless.