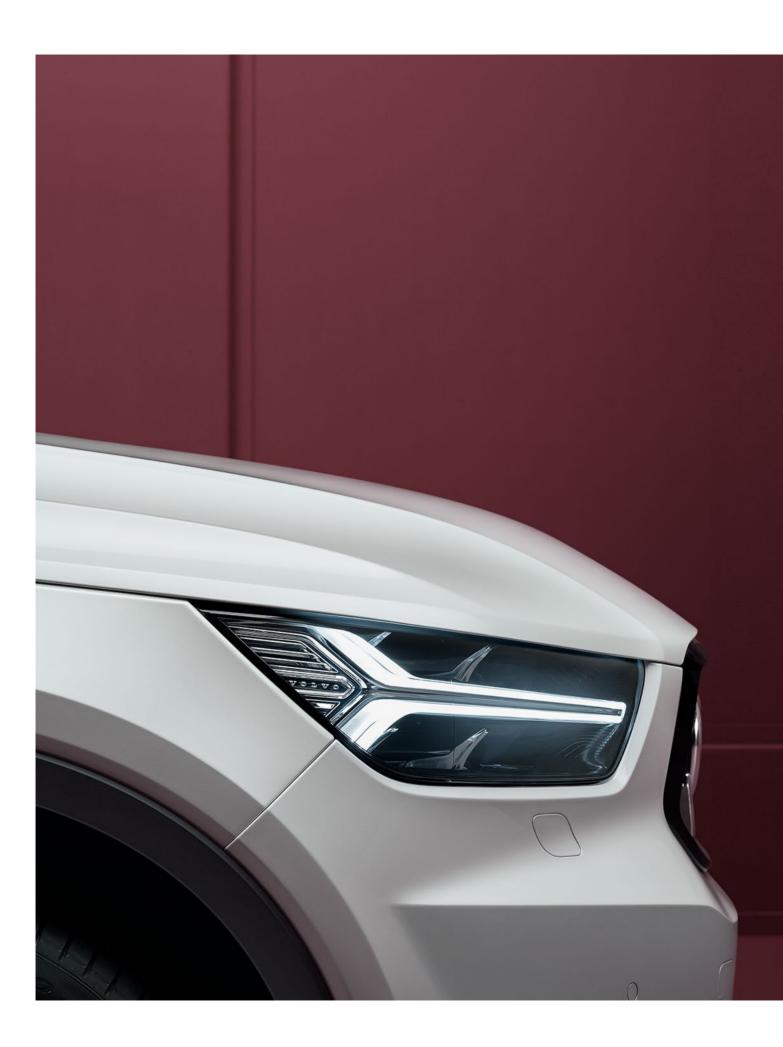

#### LIGHTING WITH DISTINCTION

See and be seen, day or night, with LED headlights that feature Volvo's unique T-shaped light signature. They automatically adjust the beam height, and switch between dipped and full beam, to provide the best view and avoid dazzling other road users. The optional high-level LED headlights include active bending lights that turn with the steering (by up to 30°), to provide a better view through corners.

The optional large 20-inch 5-double spoke alloy wheels in distinctive Matt Black Diamond Cut design add to a powerful stance in perfect harmony with the signature design T-shaped LED headlights and glossy black design elements such as the front grille, the door mirror covers, the roof and the integrated roof rails.

The Inscription grille with high-gloss black inserts, vertical chrome bars and chrome frame together with our signature design LED headlights and matt Silver finish front skid plate create a distinctive and luxurious look.