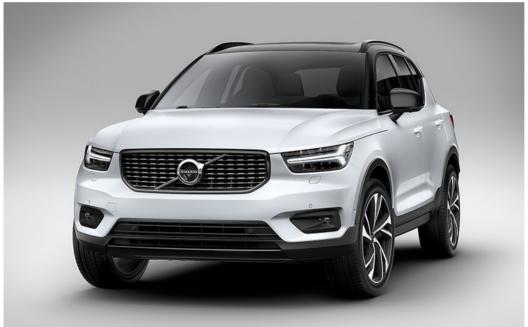

# AN SUV. WITH A TWIST

MLB 040

**The XC40 is** the authentic SUV for the city. High ground clearance, large wheels and true SUV proportions give it a powerful stance. And from the bold front grille to the beautifully detailed taillights it's every inch a Volvo. Uniquely Scandinavian and unmistakably urban, it's built for city life.

#### STAND TALL

High ground clearance gives the XC40 a powerful stance and excellent visibility. Large wheels and tyres cope effortlessly with any road. This is the SUV that allows you to rise above it all.