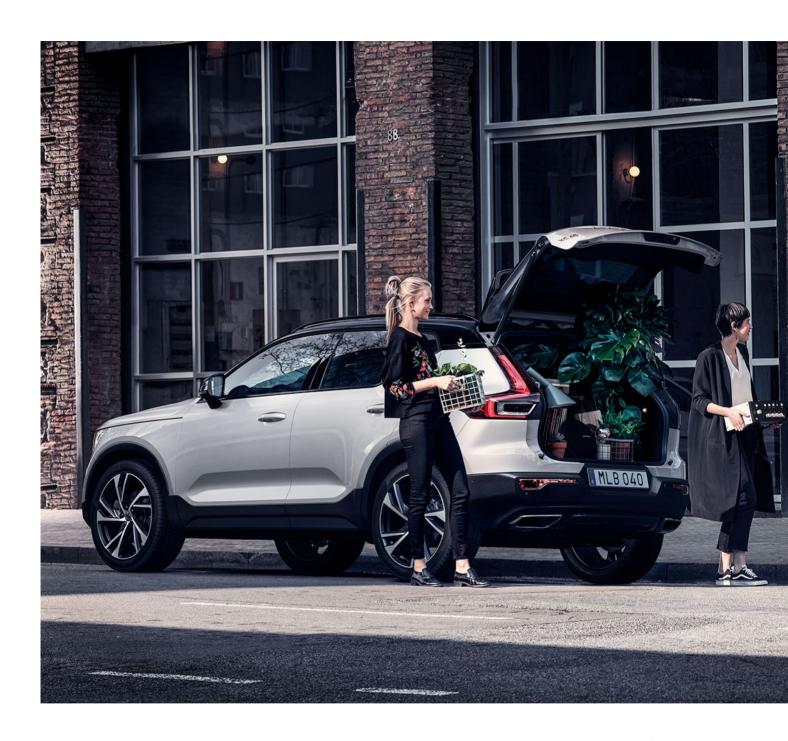

# A VERSATILE SPACE

Everything starts with people at Volvo Cars – it's why we look, listen, and design cars around their needs. And it's why the XC40 is full of practical, versatile features that help you carry what you want as easily as possible. Load and unload your car with ease thanks to a large cargo area that can be accessed by a hands-free power-operated tailgate. If you need to carry bulky or unusually tall items then you can take advantage of the foldable, removable load floor. And if you need even more space, just fold the rear seat backrests.

The XC40 helps you fit your life into your car. The load compartment is one of the largest in the class, with a regular shape that helps you make the most of the space. And the folding load floor helps you adapt it to whatever you're carrying. The folding load floor is not available in the XC40 T5 Twin Engine.