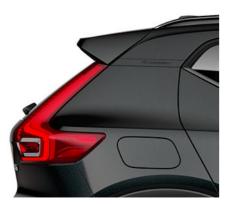

#### STRENGTH OF CHARACTER

The XC40 expresses toughness, and is unmistakably a Volvo, through features such as its proud grille, T-shaped light signatures and sculpted front bumper with skid plate.

#### LIGHTING WITH DISTINCTION

See and be seen, day or night, with LED headlights that feature Volvo's unique T-shaped light signature. They automatically adjust the beam height, and switch between dipped and full beam, to provide the best view and avoid dazzling other road users. The optional high-level LED headlights include active bending lights that turn with the steering (by up to 30°), to provide a better view through corners.