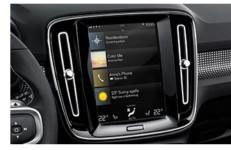

**Every interaction in** the XC40 feels natural and intuitive. From the easy-to-use centre touch screen to the high-resolution driver display and voice control that understands normal speech, technology is there to make things simple.

It's as familiar and intuitive as using your phone. You can control most functions via the centre display with touch screen — its portrait format and bold, clear graphics make it easy to read, and it's so responsive that you can use it wearing gloves.

The human touch
At the heart of the cabin is our centre display with touch screen – a feature familiar to the new generation of Volvo cars that blends beautiful design with ease of use. The portrait format makes reading information – and following sat-nav maps – especially easy.