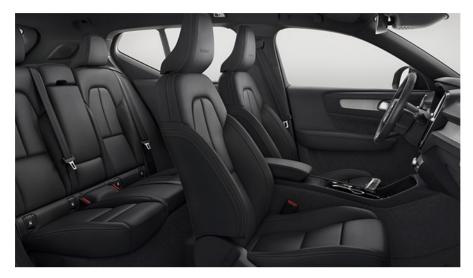

729 Glacier Silver metallic

**728** Thunder Grey metallic

**717** Onyx Black metallic

**019** Black Stone

722 Maple Brown metallic

723 Denim Blue metallic

**727** Pebble Grey metallic

Leather Charcoal, Charcoal headlining, RD00 (standard)