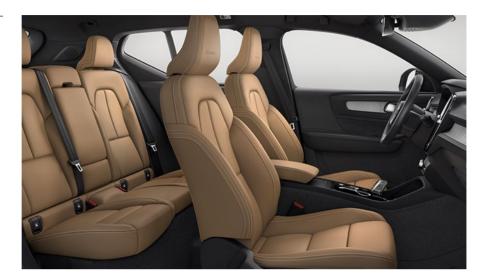

Leather Amber, Charcoal headlining, RD20 (optional)

Leather Blond, Charcoal headlining, UD70 (optional)