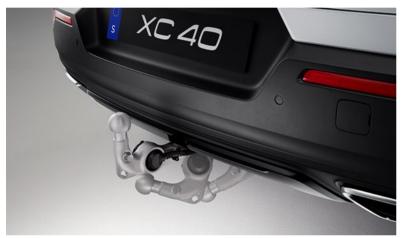

### FOLDABLETOWBAR

Our folding towbar is there when you need it – and out of the way when you don't. Press a button in the load compartment and it slides out electrically. All you have to do is lock it into position with one click. A range of bike racks designed especially to fit the towbar are also available.