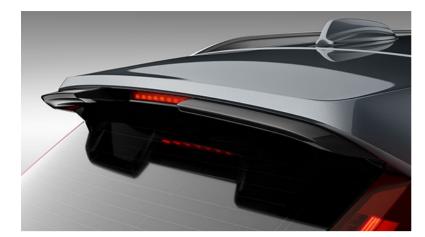

#### STRENGTH OF CHARACTER

The XC40 expresses toughness, and is unmistakably a Volvo, through features such as its proud grille, T-shaped light signatures and sculpted front bumper with skid plate.

#### LIGHTING WITH DISTINCTION

See and be seen, day or night, with LED headlights that feature Volvo's unique T-shaped light signature. They automatically adjust the beam height, and switch between dipped and full beam, to provide the best view and avoid dazzling other road users. The optional high-level LED headlights include active bending lights that turn with the steering (by up to 30°), to provide a better view through corners.