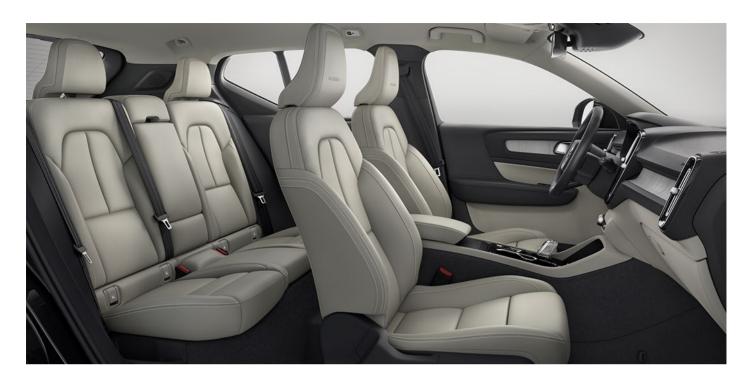

# AN INTERIOR TO INSPIRE

**Bold, progressive design** is the hallmark of the Volvo XC40, and the cabin embodies forward-thinking Scandinavian style. An uncluttered layout lets you focus on the beautiful details, while the high seating position means you always feel in control. Carefully crafted and selected materials indulge the senses, and intuitive technology puts you in command. The cabin of the XC40 is a place that will inspire you on every journey.

### BEAUTY IN DETAIL

**It's details that** set Volvo Cars interiors apart. The thought, effort and craftsmanship that go into the smallest elements in the cabin of the XC40 help to create a unique and special feeling each time you climb inside.

Natural light from the panoramic roof, our characteristic frameless rear-view mirror, and LED lighting on the distinctive concave decor panels on the dashboard are just a few of the visual highlights in a cabin designed to look great – and to make you feel good.