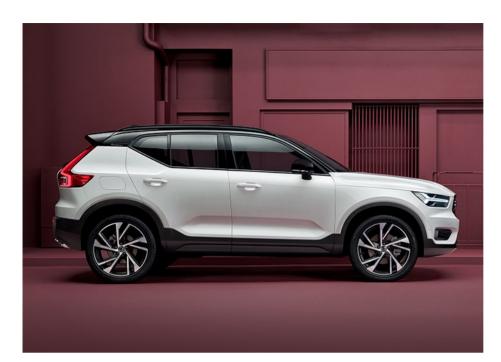

# AN SUV. WITH A TWIST

MLB 040

**The XC40 is** the authentic SUV for the city. High ground clearance, large wheels and true SUV proportions give it a powerful stance. And from the bold front grille to the beautifully detailed taillights it's every inch a Volvo. Uniquely Scandinavian and unmistakably urban, it's built for city life.

#### STAND TALL

High ground clearance gives the XC40 a powerful stance and excellent visibility. Large wheels and tyres cope effortlessly with any road. This is the SUV that allows you to rise above it all.

#### ALWAYS READY

Large alloy wheels and a wide body give the XC40 a strong presence. This is an SUV that's ready for anything.