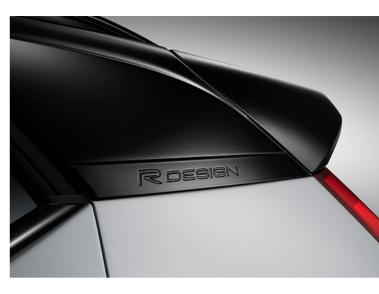

The glossy black roof creates a strong character – depending on your choice of exterior colour, it can make a dramatic impact on the look of your XC40 R-Design. The embossed R-Design logo in the rearmost door pillar makes a subtle yet distinct statement about the car you drive.