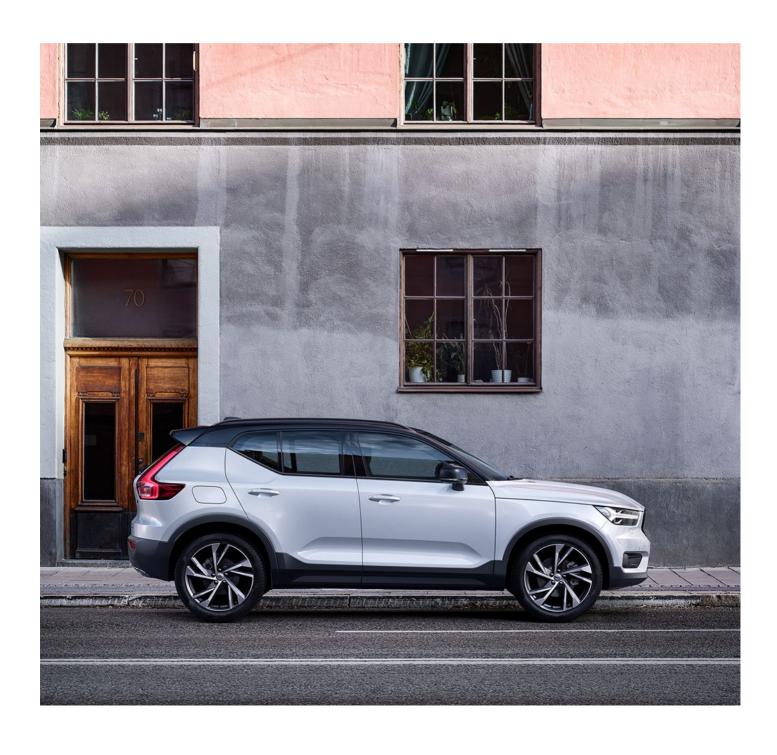

# AN SUV. WITH A TWIST

MLB 040

**The XC40 is** the authentic SUV for the city. High ground clearance, large wheels and true SUV proportions give it a powerful stance. And from the bold front grille to the beautifully detailed taillights it's every inch a Volvo. Uniquely Scandinavian and unmistakably urban, it's built for city life.

#### STAND TALL

High ground clearance gives the XC40 a powerful stance and excellent visibility. Large wheels and tyres cope effortlessly with any road. This is the SUV that allows you to rise above it all.