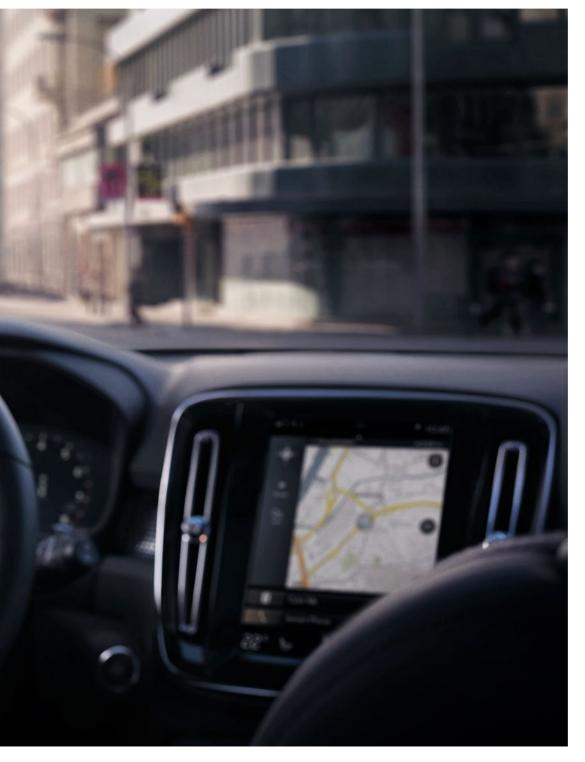

#### Your guide

Sensus Navigation is your guide, helping you to find our destination and keeping you informed. With clear mapping, free lifetime map upgrades and the availability of apps that help you find what you're looking for and share your location, you can enjoy the journey ahead.

#### THE PERFECT START

When you get into the car in the morning it's warm and defrosted, thanks to the Volvo On Call app's ability to run the engine. En route, you press the On Call button in the car and ask the operator to send your destination to the car's navigation system, so you don't have to manually enter it.

WHERE NEXT?

A calendar card shows your next meeting. You push a button in the app, sending the address to the car's navigation system.