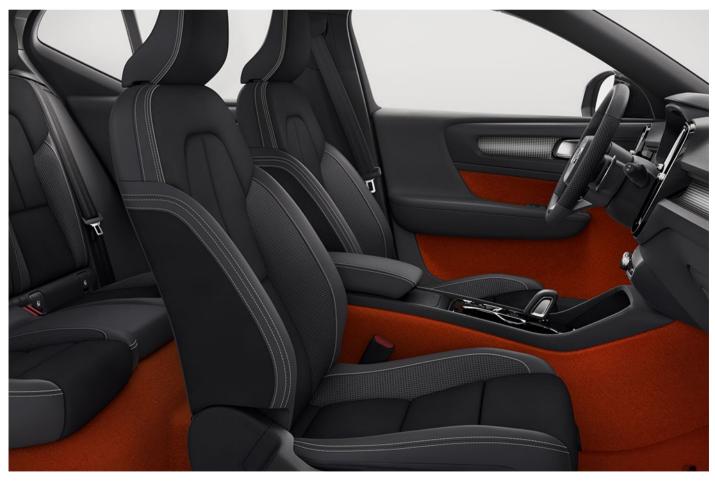

#### LAVA CARPETING

One of the highlights of the R-Design variant is the availability of Lava carpeting and door inserts. It has a rich, bold colour that perfectly expresses the youthful character of the XC40.

Inside the driver-focused Charcoal interior, you're surrounded by bespoke materials and trim. Your body is comfortably supported by the R-Design seats in Perforated Fine Nappa Leather/Nubuck Textile upholstery. Everything – from the R-Design sport steering wheel with gearshift paddles to the Charcoal headliner – is there to inspire and put you in control. And unique for the XC40 R-Design, the optional Lava interior carpeting creates a youthful, stylish ambience that will energise your every drive.

Enjoy the dynamic feeling inside your XC40 R-Design. The Charcoal interior with optional Lava carpeting and door inserts create energizing contrasts, while the exclusive R-Design seats, the Cutting Edge aluminium decor and the R-Design Leather gear knob and gaiter with white stitching enhance the car's sporty soul.

**720** Bursting Blue metallic

**728** Thunder Grey metallic

**717** Onyx Black metallic

**019** Black Stone

725 Fusion Red metallic

The sporty XC40 R-Design interior in Charcoal is the perfect environment for an agile driving experience. The sporty cockpit feel is further enhanced by the Charcoal headlining, while the optional Lava carpeting and door inserts adds a powerful graphic twist.