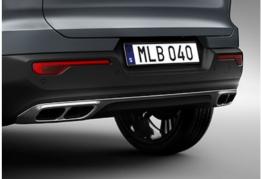

Our optional large 20-inch five-spoke Black Diamond Cut alloy wheels enhance the distinct road presence of your XC40 Inscription.

The Volvo XC40 Inscription radiates style and confidence from any angle, not least from behind with its beautifully sculpted, uncluttered rear section with a matt Silver rear skid plate and integrated chromed tailpipes

The optional contrasting white roof enhances the contemporary premium look of the Volvo XC40 Momentum and is available with most body colours.

The glossy silver skid plate with hidden tailpipes gives the XC40 Momentum a robust yet stylish impression from behind.