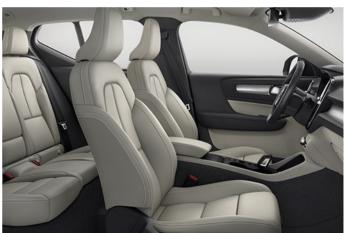

Experience modern Swedish luxury inside the XC40 Inscription. You are comfortably seated in Leather seats and can enjoy the sight of handcrafted concave decor in genuine Driftwood. At night, our interior illumination further enhances the exclusive ambience.

The Leather comfort seats are ergonomically designed to provide excellent comfort – wherever you go.

**18"** 6-spoke Black Diamond Cut (standard)

**20"** 5-spoke Black Diamond Cut, 917 (optional)

**19"** 5-double spoke Black Diamond Cut (optional)