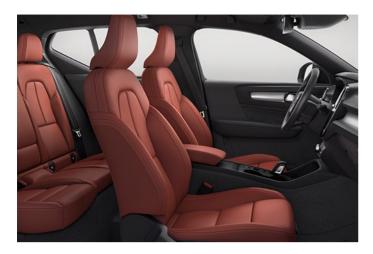

Experience modern Swedish luxury inside the XC40 Inscription. You are comfortably seated in Leather seats and can enjoy the sight of handcrafted concave decor in genuine Driftwood. At night, our interior illumination further enhances the exclusive ambience.

The Leather comfort seats are ergonomically designed to provide excellent comfort – wherever you go.

**18"** 6-spoke Black Diamond Cut (standard)

**20"** 5-spoke Black Diamond Cut, 917 (optional)

**19"** 5-double spoke Black Diamond Cut (optional)

Leather Oxide Red, Charcoal headlining, RD90 (optional)

Driftwood decor

Everything with the Volvo XC40 Inscription exudes conscientious design and meticulous craftsmanship. It's a city SUV to be proud of, a feeling that manifests on the inside by considerate features such as comfort seats upholstered in fine Leather and handcrafted genuine Driftwood decor and the unique crystal gear shifter. Several interior combinations make it easy to tailor your very own XC40 Inscription interior experience.