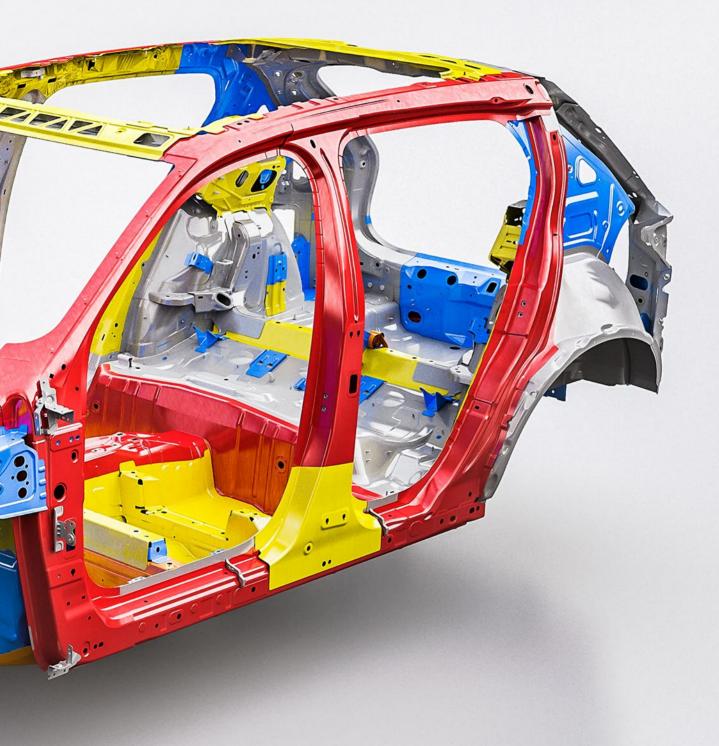

**Protecting you and** your passengers has always been at the heart of every Volvo car, and the advanced safety features in the XC40 are the result of our decades of innovation.

XC40 are the result of our decades of innovation. As with all of our cars, the XC40 surrounds you with strength. The passenger compartment uses a high percentage of ultra high-strength boron steel to create a protective cage around you and your passengers. Specially designed front seat structures help minimise the risk of spinal injury on impact. The front seats incorporate our Whiplash Injury Protection System to help reduce the risk of neck injuries if the car is hit from behind. If your XC40 leaves the road, Run-off road Protection helps reduce your chance of serious injury. Your Volvo can even sense and prepare for impact. The optional prepared front safety belts tighten automatically if the car detects that a collision is likely, to ensure you're in the safest position should one occur. And in the event of an accident, your Volvo can automatically contact emergency services using Volvo On Call and communicate the car's location so that you can get help as guickly as possible. All this, and more, makes the XC40 a safe place to be.