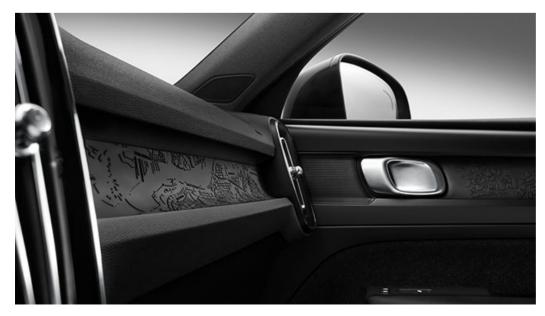

The engraved Origin decor in the dashboard and front doors adds a contemporary vibe to the XC40's interior while giving you an overview of central Gothenburg – the hometown of your Swedish city SUV.

The standard version of the Volvo XC40 doesn't compromise on style and function. Black design accents enhance the car's purposeful character and perfectly complement the carefully selected solid and metallic full-body colours. Choosing the XC40 Momentum, a wide range of exterior colours and wheels allows you to create a city SUV that's really you. The large, sporty 18-inch 5-spoke alloy wheels in Silver finish come standard. And to further enhance the appearanceof your XC40 Momentum, you have the option of 19-, 20- or 21-inch wheels in distinctive Black Diamond Cut design or with white spokes that perfectly complement the optional white roof.