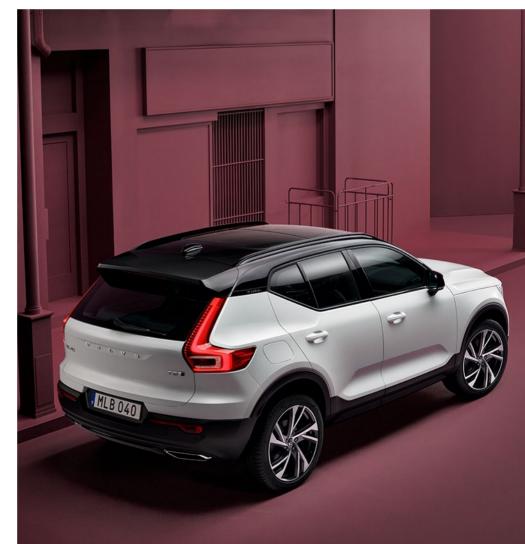

# AN SUV. WITH A TWIST

MLB 040

**The XC40 is** the authentic SUV for the city. High ground clearance, large wheels and true SUV proportions give it a powerful stance. And from the bold front grille to the beautifully detailed taillights it's every inch a Volvo. Uniquely Scandinavian and unmistakably urban, it's built for city life.

# A VERSATILE SPACE

Everything starts with people at Volvo Cars – it's why we look, listen, and design cars around their needs. And it's why the XC40 is full of practical, versatile features that help you carry what you want as easily as possible. Load and unload your car with ease thanks to a large cargo area that can be accessed by a hands-free power-operated tailgate. If you need to carry bulky or unusually tall items then you can take advantage of the foldable, removable load floor. And if you need even more space, just fold the rear seat backrests.