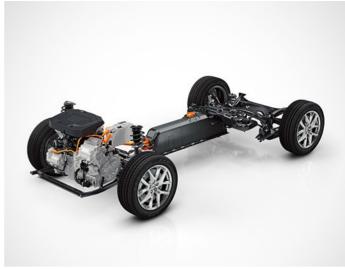

# PURE POWER, YOUR POWER.

Experience a sustainable and energising drive with our new T5 Twin Engine. By combining our highly efficient, compact 3-cylinder petrol engine and an electric motor, this innovative plug-in hybrid powertrain delivers powerful performance on the road while allowing zero emission commuting.

You'll easily adjust the powertrain characteristics to suit your mood and needs. Hybrid mode is default and uses both engines to optimise comfort and range, for example during longer drives. Pure mode is optimised for electric drive with zero emissions and is active at speeds up to 77 mph – perfect for smooth city commuting. And choosing Power mode, the powertrain, gearbox, brakes and steering interact to maximise performance and provide a dynamic, engaging driving experience. Off-road mode

The compact battery is mounted at the centre of the car for balanced weight distribution with a low centre of gravity. So you can enjoy surefooted handling and generous space for passengers and cargo.

To give you the most responsive and fuel-efficient driving experience, the powertrain is mated to our quick-shifting 7-speed Dual Clutch transmission and drives on the front wheels.