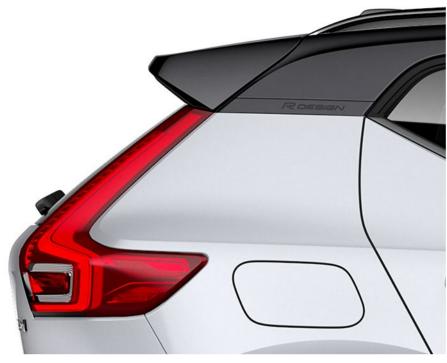

#### STRENGTH OF CHARACTER

The XC40 expresses toughness, and is unmistakably a Volvo, through features such as its proud grille, T-shaped light signatures and sculpted front bumper with skid plate.

#### LIGHTING WITH DISTINCTION

See and be seen, day or night, with LED headlights that feature Volvo's unique T-shaped light signature. They automatically adjust the beam height, and switch between dipped and full beam, to provide the best view and avoid dazzling other road users. The optional high-level LED headlights include active bending lights that turn with the steering (by up to 30°), to provide a better view through corners.