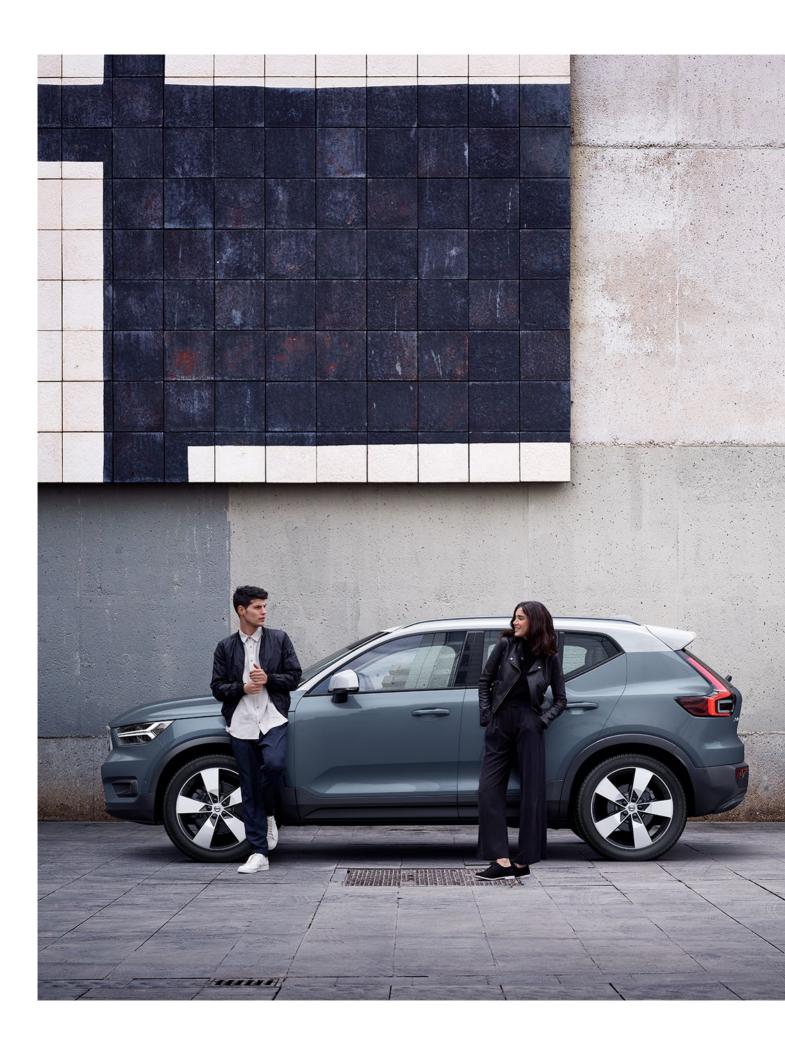

# AN SUV. WITH A TWIST

MLB 040

**The XC40 is** the authentic SUV for the city. High ground clearance, large wheels and true SUV proportions give it a powerful stance. And from the bold front grille to the beautifully detailed taillights it's every inch a Volvo. Uniquely Scandinavian and unmistakably urban, it's built for city life.

#### STAND TALL

High ground clearance gives the XC40 a powerful stance and excellent visibility. Large wheels and tyres cope effortlessly with any road. This is the SUV that allows you to rise above it all.

#### ALWAYS READY

Large alloy wheels and a wide body give the XC40 a strong presence. This is an SUV that's ready for anything.