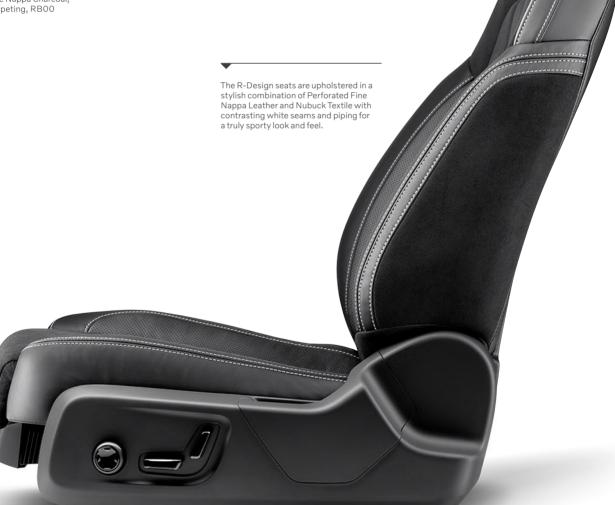

Upholstered in exclusive Perforated Fine Nappa Leather/Nubuck Textile, the multi-adjustable R-Design seats provide generous body support wherever you go. Contrasting white stitching and piping adds to the sporty ambience, while the manual seat cushion extensions provide extra thigh support.