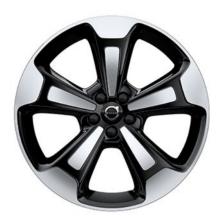

The engraved Origin decor in the dashboard and front doors adds a contemporary vibe to the XC40's interior while giving you an overview of central Gothenburg – the hometown of your Swedish city SUV.

The standard version of the Volvo XC40 doesn't compromise on style and function. Black design accents enhance the car's purposeful character and perfectly complement the carefully selected solid and metallic full-body colours. Choosing the XC40 Momentum, a wide range of exterior colours and wheels allows you to create a city SUV that's really you. The large, sporty 18-inch 5-spoke alloy wheels in Silver finish come standard. And to further enhance the appearanceof your XC40 Momentum, you have the option of 19-, 20- or 21-inch wheels in distinctive Black Diamond Cut design or with white spokes that perfectly complement the optional white roof.

**21"** 5-triple open spoke Black Diamond Cut (optional)

19" 5-spoke Black Diamond Cut, 922 (optional XC40 Momentum)

**614** Ice White XC40 and XC40 Momentum

**729** Glacier Silver metallic XC40 and XC40 Momentum