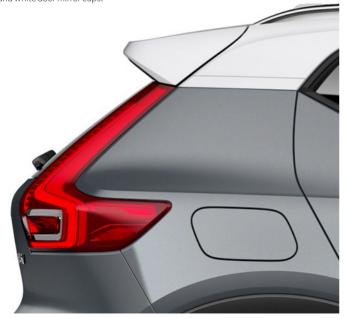

The exterior is available in a range of solid and metallic fullbody colours, each with a distinctively contemporary look. And to really stand out of the crowd, most of the exterior body colours are available with a contrasting white roof, white door mirror caps and wheels with white spokes.

## **CONFIDENTLY URBAN**

Everything with the Volvo XC40 Momentum is self-assured and confident. Both variants are genuinely urban with a Scandinavian twist. With a distinct monochromatic colour theme, the standard variant of the XC40 proudly expresses the car's purposeful soul. The optional white roof and many interior combinations allow you to tailor a premium Volvo city SUV that reflects your style and preferences. The contemporary upholstery and the concave Urban Grid aluminium decor, add a touch of luxury to the interior ambience.

The optional contrasting white roof enhances the contemporary premium look of the Volvo XC40 Momentum and is available with most body colours.

The glossy silver skid plate with hidden tailpipes gives the XC40 Momentum a robust yet stylish impression from behind.