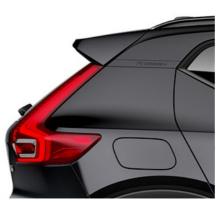

#### STRENGTH OF CHARACTER

The XC40 expresses toughness, and is unmistakably a Volvo, through features such as its proud grille, T-shaped light signatures and sculpted front bumper with skid plate.

#### LIGHTING WITH DISTINCTION

See and be seen, day or night, with LED headlights that feature Volvo's unique T-shaped light signature. They automatically adjust the beam height, and switch between dipped and full beam, to provide the best view and avoid dazzling other road users. The optional high-level LED headlights include active bending lights that turn with the steering (by up to 30°), to provide a better view through corners.