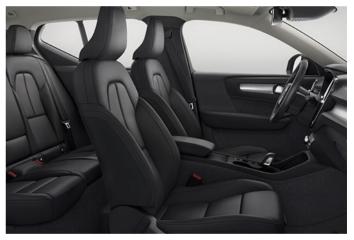

Inside the driver-focused Charcoal interior, you're surrounded by bespoke materials and trim. Your body is comfortably supported by the R-Design seats in Perforated Fine Nappa Leather/Nubuck Textile upholstery. Everything – from the R-Design sport steering wheel with gearshift paddles to the Charcoal headliner – is there to inspire and put you in control. And unique for the XC40 R-Design, the optional Lava interior carpeting creates a youthful, stylish ambience that will energise your every drive.

Enjoy the dynamic feeling inside your XC40 R-Design. The Charcoal interior with optional Lava carpeting and door inserts create energizing contrasts, while the exclusive R-Design seats, the Cutting Edge aluminium decor and the R-Design Leather gear knob and gaiter with white stitching enhance the car's sporty soul.

Upholstered in exclusive Perforated Fine Nappa Leather/Nubuck Textile, the multi-adjustable R-Design seats provide generous body support wherever you go. Contrasting white stitching and piping adds to the sporty ambience, while the manual seat cushion extensions provide extra thigh support.

**720** Bursting Blue metallic

**728** Thunder Grey metallic

**717** Onyx Black metallic

**019** Black Stone

725 Fusion Red metallic

The sporty XC40 R-Design interior in Charcoal is the perfect environment for an agile driving experience. The sporty cockpit feel is further enhanced by the Charcoal headlining, while the optional Lava carpeting and door inserts adds a powerful graphic twist.