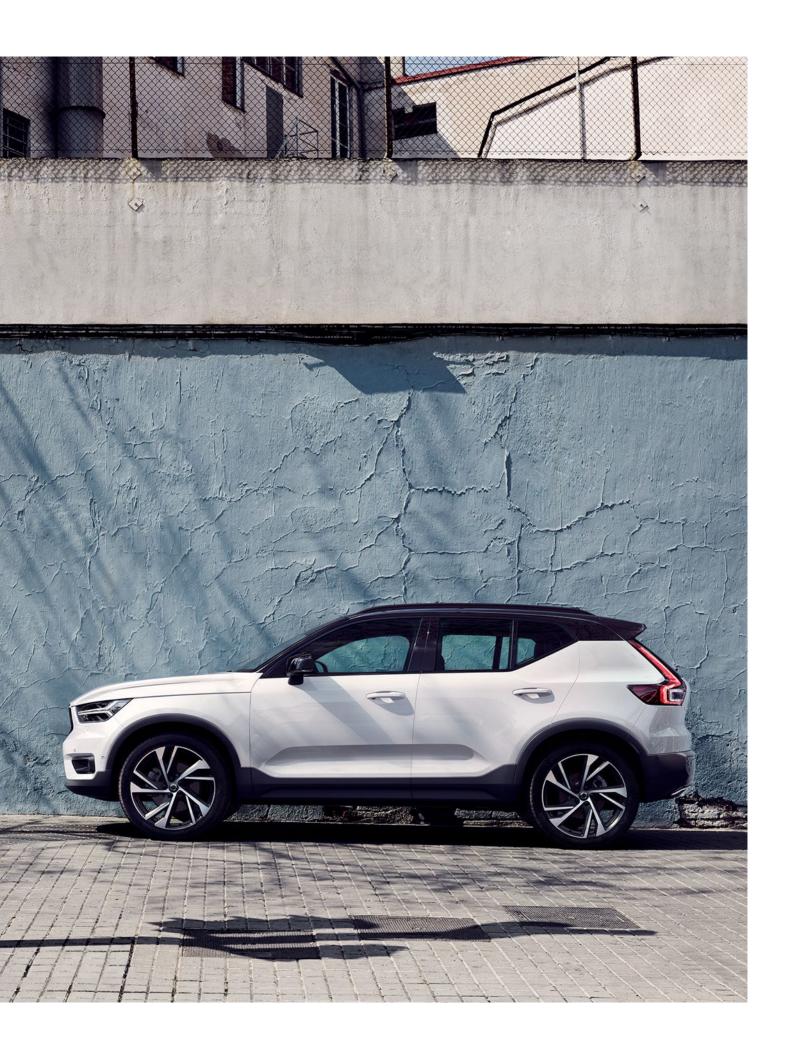

# AN SUV. WITH A TWIST

MLB 040

**The XC40 is** the authentic SUV for the city. High ground clearance, large wheels and true SUV proportions give it a powerful stance. And from the bold front grille to the beautifully detailed taillights it's every inch a Volvo. Uniquely Scandinavian and unmistakably urban, it's built for city life.

#### STAND TALL

High ground clearance gives the XC40 a powerful stance and excellent visibility. Large wheels and tyres cope effortlessly with any road. This is the SUV that allows you to rise above it all.

#### MAKE A BOLD IMPRESSION

Make a statement with a choice of contemporary colours. And, depending on trim level, the roof and door mirror housings can be specified in a contrasting colour for an even bolder look.