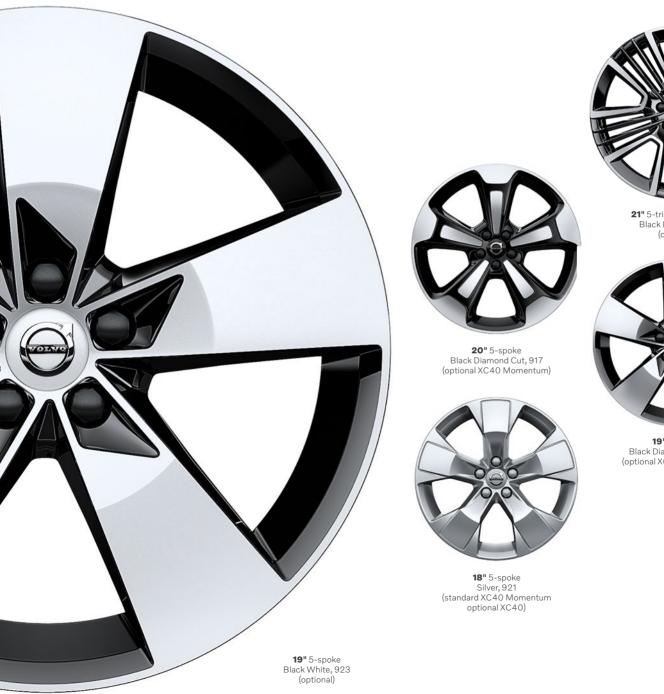

#### SPECIALLY DESIGNED ALLOY WHEELS

A selection of alloy wheels helps you to create your perfect XC40. Each one has a bold, dynamic design, as well as the attention to detail and high-quality finish you expect from a Volvo car.

#### ALWAYS READY

Large alloy wheels and a wide body give the XC40 a strong presence. This is an SUV that's ready for anything.