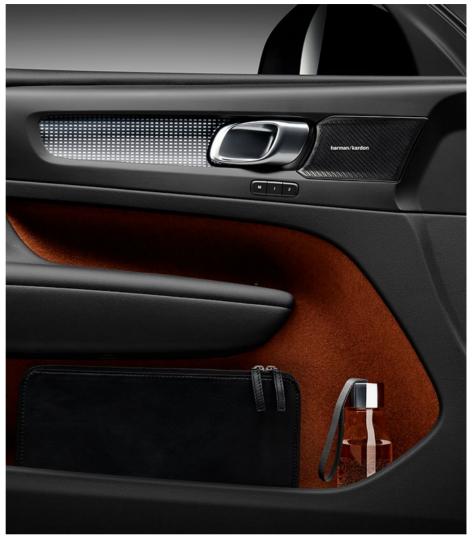

#### PANORAMIC ROOF

The interior of the XC40 is shaped by a uniquely Swedish appreciation of light. A panoramic roof floods the interior with natural light by day.

The inventive storage solutions in the XC40 are the result of us listening to our customers and understanding what they want from their cars. The front door pockets are each large enough for a laptop, handbag or even three large drinks bottles. This feature is made possible by Air Woofer Technology, a Volvo Cars innova-

tion that uses an audio speaker mounted behind the dashboard, rather than the doors, to free up space where you need it most. It's just one of the many ways that the XC40 helps to make every day easier.

#### LARGE DOOR BINS

Doors free of speakers means that there is space for front door pockets that are each large enough to fit a laptop, or which can each hold three one-litre drinks bottles.