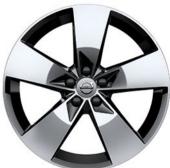

The Leather comfort seats are ergonomically designed to provide excellent comfort – wherever you go.

**18"** 6-spoke Black Diamond Cut (standard)

**20"** 5-spoke Black Diamond Cut, 917 (optional)

**19"** 5-double spoke Black Diamond Cut (optional)