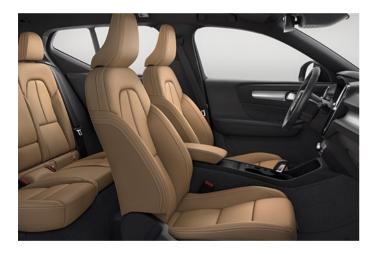

Inside the driver-focused Charcoal interior, you're surrounded by bespoke materials and trim. Your body is comfortably supported by the R-Design seats in Perforated Fine Nappa Leather/Nubuck Textile upholstery. Everything – from the R-Design sport steering wheel with gearshift paddles to the Charcoal headliner – is there to inspire and put you in control. And unique for the XC40 R-Design, the optional Lava interior carpeting creates a youthful, stylish ambience that will energise your every drive.

Upholstered in exclusive Perforated Fine Nappa Leather/Nubuck Textile, the multi-adjustable R-Design seats provide generous body support wherever you go. Contrasting white stitching and piping adds to the sporty ambience, while the manual seat cushion extensions provide extra thigh support.