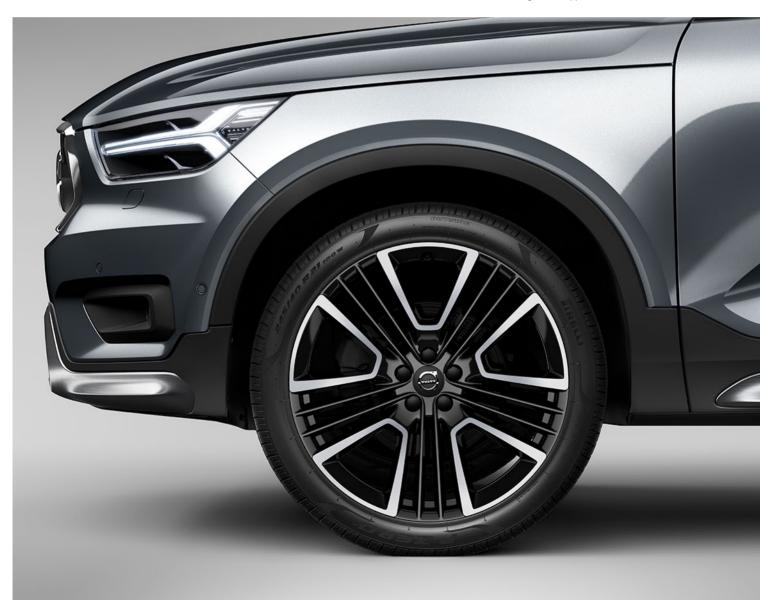

#### SPECIALLY DESIGNED ALLOY WHEELS

A selection of alloy wheels helps you to create your perfect XC40. Each one has a bold, dynamic design, as well as the attention to detail and high-quality finish you expect from a Volvo car.

21" 5-TRIPLE OPEN SPOKE BLACK DIAMOND CUT ALLOY WHEELS
For the strongest expression of the tough, sporty character of the XC40 choose our large 21-inch 5-triple open spoke alloy wheel in distinctive Black Diamond Cut design. These impressive, beautifully crafted wheels perfectly complement the uncluttered lines of your Swedish city SUV and give it a truly powerful look.