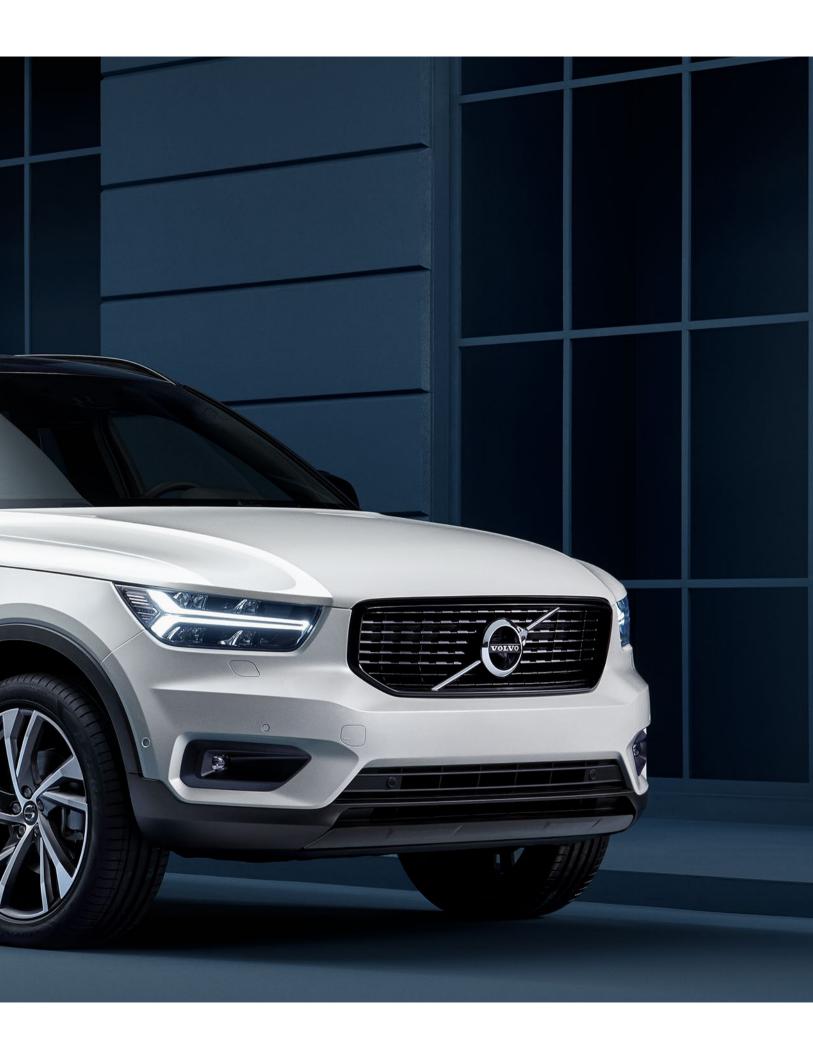

#### STRENGTH OF CHARACTER

The XC40 expresses toughness, and is unmistakably a Volvo, through features such as its proud grille, T-shaped light signatures and sculpted front bumper with skid plate.

#### LIGHTING WITH DISTINCTION

See and be seen, day or night, with LED headlights that feature Volvo's unique T-shaped light signature. They automatically adjust the beam height, and switch between dipped and full beam, to provide the best view and avoid dazzling other road users. The optional high-level LED headlights include active bending lights that turn with the steering (by up to 30°), to provide a better view through corners.