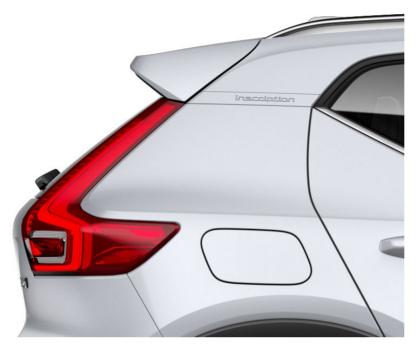

# AN SUV. WITH A TWIST

MLB 040

**The XC40 is** the authentic SUV for the city. High ground clearance, large wheels and true SUV proportions give it a powerful stance. And from the bold front grille to the beautifully detailed taillights it's every inch a Volvo. Uniquely Scandinavian and unmistakably urban, it's built for city life.

#### STRENGTH OF CHARACTER

The XC40 expresses toughness, and is unmistakably a Volvo, through features such as its proud grille, T-shaped light signatures and sculpted front bumper with skid plate.

#### LIGHTING WITH DISTINCTION

See and be seen, day or night, with LED headlights that feature Volvo's unique T-shaped light signature. They automatically adjust the beam height, and switch between dipped and full beam, to provide the best view and avoid dazzling other road users. The optional high-level LED headlights include active bending lights that turn with the steering (by up to 30°), to provide a better view through corners.