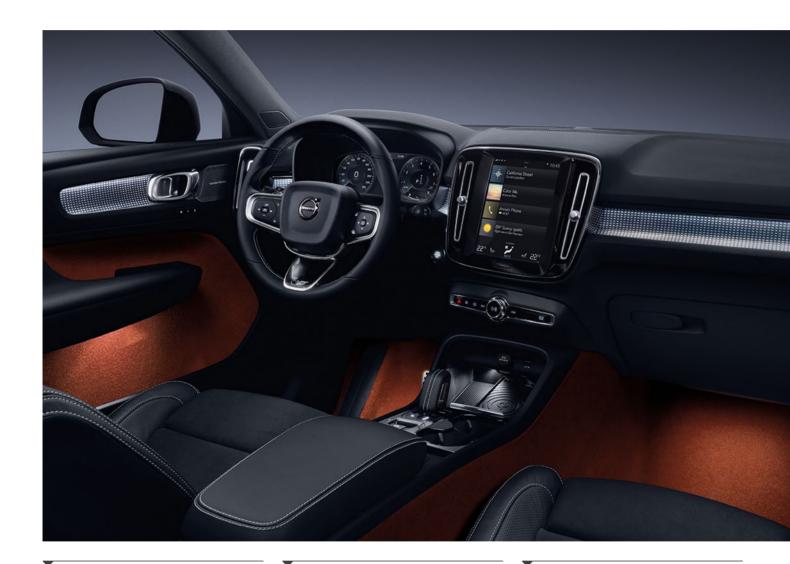

**Every interaction in** the XC40 feels natural and intuitive. From the easy-to-use centre touch screen to the high-resolution driver display and voice control that understands normal speech, technology is there to make things simple.

It's as familiar and intuitive as using your phone. You can control most functions via the centre display with touch screen — its portrait format and bold, clear graphics make it easy to read, and it's so responsive that you can use it wearing gloves.

The 12.3-inch digital driver display helps you keep focused on the road ahead by putting as much information as possible directly in front of you. And it automatically adapts to the surrounding light conditions, becoming brighter or dimmer depending on the light coming from outside the car.