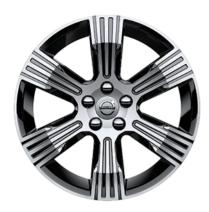

21" 5-triple open spoke Black Diamond Cut (optional)

**19"** 5-double spoke Matt Black Diamond Cut (optional)

**18"** 5-double spoke Matt Black Diamond Cut (standard)

**707** Crystal White metallic

21" 5-TRIPLE OPEN SPOKE BLACK DIAMOND CUT ALLOY WHEELS
For the strongest expression of the tough, sporty character of the XC40 choose our large 21-inch 5-triple open spoke alloy wheel in distinctive Black Diamond Cut design. These impressive, beautifully crafted wheels perfectly complement the uncluttered lines of your Swedish city SUV and give it a truly powerful look.