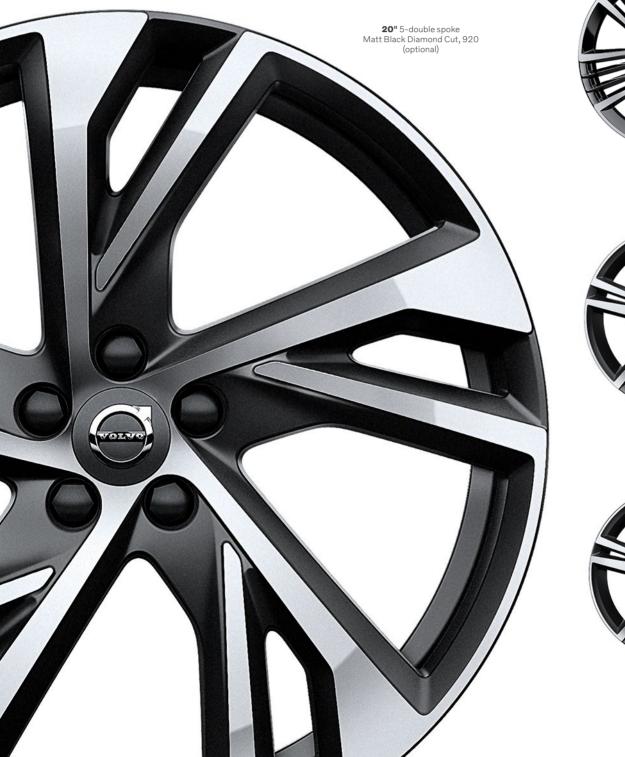

#### SPECIALLY DESIGNED ALLOY WHEELS

A selection of alloy wheels helps you to create your perfect XC40. Each one has a bold, dynamic design, as well as the attention to detail and high-quality finish you expect from a Volvo car.

The optional large 20-inch 5-double spoke alloy wheels in distinctive Matt Black Diamond Cut design add to a powerful stance in perfect harmony with the signature design T-shaped LED headlights and glossy black design elements such as the front grille, the door mirror covers, the roof and the integrated roof rails.