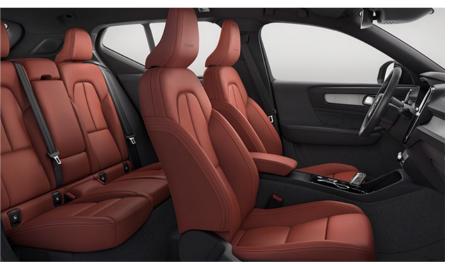

Leather Oxide Red, Charcoal headlining, RD90 (optional)

Driftwood decor

Everything with the Volvo XC40 Inscription exudes conscientious design and meticulous craftsmanship. It's a city SUV to be proud of, a feeling that manifests on the inside by considerate features such as comfort seats upholstered in fine Leather and handcrafted genuine Driftwood decor and the unique crystal gear shifter. Several interior combinations make it easy to tailor your very own XC40 Inscription interior experience.