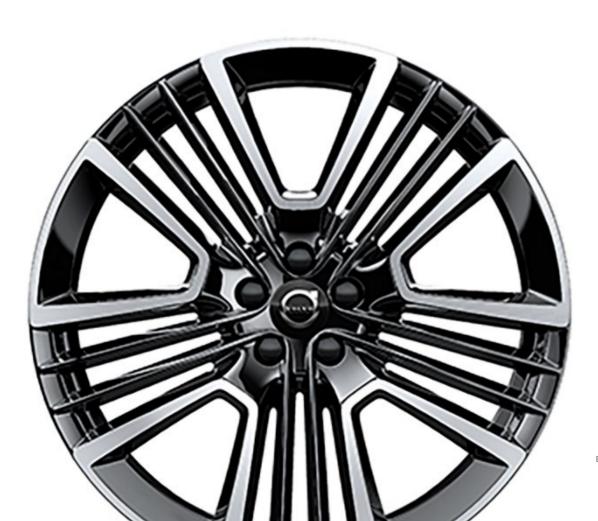

#### SPECIALLY DESIGNED ALLOY WHEELS

A selection of alloy wheels helps you to create your perfect XC40. Each one has a bold, dynamic design, as well as the attention to detail and high-quality finish you expect from a Volvo car.