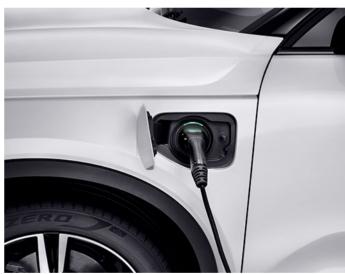

Your XC40 T5 Twin Engine is easily charged at home or at a charging station. Fully charged, the lithium-ion battery will provide electric-only power to cover an average commute.

optimises stability and traction on poor roads at lower speeds. There's also an Individual mode where you can configure your own customized driving characteristics.

Regenerative braking extends the range with electrical power and gives smooth, powerful braking. Every time you release the accelerator or press the brake pedal, electric energy is fed back to the battery.