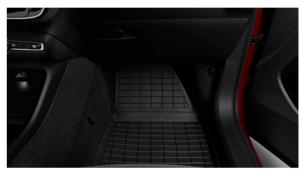

### ALL-WEATHER MATS

Soft and flexible with the characteristics of rubber, these durable mats protect the carpeting of your XC40 from muddy boots and shoes. Shaped to fit perfectly, they won't slip or shift on the move. Raised edges stop wet and dirt leaking into the car's carpet.