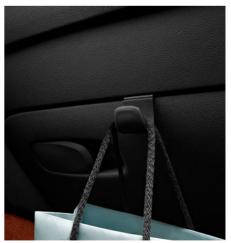

#### BAG HOOK

Keep a small bag or takeaway food secure with a hook that folds neatly out of the glovebox and prevents items moving around or spilling while you're driving.