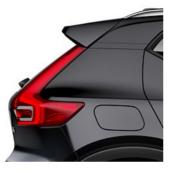

## THE SPORTY LOOK

The Volvo XC40 R-Design catches the sporty soul of your Swedish city SUV, with a glossy black colour theme including the roof and other distinctive exterior design details. The large alloy wheels enhance the car's road presence and add to the powerful look. It's an expression that catches the eye from every angle and hints at the promise of an amazing drive.

## INSPIRED BY SPORT

The Volvo XC40 R-Design is our most powerful expression, characterised by dynamic contrasts and a confident presence. Unique exterior design details in glossy black, such as the front grille, the roof and the door mirror caps, together with large alloy wheels make it possible to create a truly sporty look. The distinctive theme continues on the inside, with R-Design Perforated Fine Nappa Leather/Nubuck Textile seats, optional Lava carpeting and concave Cutting Edge aluminium decor. A sport chassis ensures you're in control with maintained ride comfort.

The glossy black roof creates a strong character – depending on your choice of exterior colour, it can make a dramatic impact on the look of your XC40 R-Design. The embossed R-Design logo in the rearmost door pillar makes a subtle yet distinct statement about the car you drive.

The optional large 20-inch 5-double spoke alloy wheels in distinctive Matt Black Diamond Cut design add to a powerful stance in perfect harmony with the signature design T-shaped LED headlights and glossy black design elements such as the front grille, the door mirror covers, the roof and the integrated roof rails.

The XC40 R-Design grille features a glossy black frame and a high-gloss black insert with a horizontal mesh for a unique look.

XC 40

From the rear, the integrated chromed tail pipes and glossy black rear skid plate add to the impression of sporty elegance.