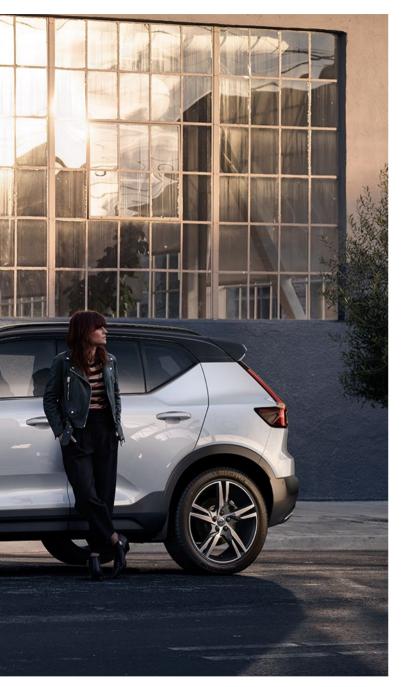

#### STAND TALL

High ground clearance gives the XC40 a powerful stance and excellent visibility. Large wheels and tyres cope effortlessly with any road. This is the SUV that allows you to rise above it all.

#### ALWAYS READY

Large alloy wheels and a wide body give the XC40 a strong presence. This is an SUV that's ready for anything.