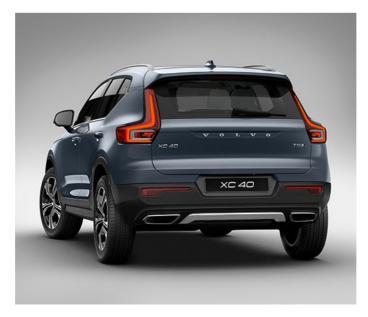

#### STRENGTH OF CHARACTER

The XC40 expresses toughness, and is unmistakably a Volvo, through features such as its proud grille, T-shaped light signatures and sculpted front bumper with skid plate.

#### LIGHTING WITH DISTINCTION

See and be seen, day or night, with LED headlights that feature Volvo's unique T-shaped light signature. They automatically adjust the beam height, and switch between dipped and full beam, to provide the best view and avoid dazzling other road users. The optional high-level LED headlights include active bending lights that turn with the steering (by up to 30°), to provide a better view through corners.