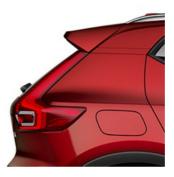

## THE FRESH FLAIR OF LUXURY

We created the Volvo XC40 Inscription to give you a new take on luxury. It's about stylish detailing and a meticulously crafted interior with fine, authentic materials – all to give you the very best of contemporary Scandinavian design.

Already the exterior hints the experience that awaits you inside the XC40 Inscription. Two unique metallic body colours, tastefully composed chrome details, skid plates in Silver finish and unique Black Diamond Cut alloy wheels make up for a harmonic yet distinctive look.

The chrome lower window frames and the integrated roof rails in bright aluminium add a jewel touch to the exterior of your XC40 Inscription. In the rear pillar, the embossed Inscription logotype hints at a new kind of luxury.

The Inscription grille with high-gloss black inserts, vertical chrome bars and chrome frame together with our signature design LED headlights and matt Silver finish front skid plate create a distinctive and luxurious look.

Our optional large 20-inch five-spoke Black Diamond Cut alloy wheels enhance the distinct road presence of your XC40 Inscription.

The Volvo XC40 Inscription radiates style and confidence from any angle, not least from behind with its beautifully sculpted, uncluttered rear section with a matt Silver rear skid plate and integrated chromed tailpipes