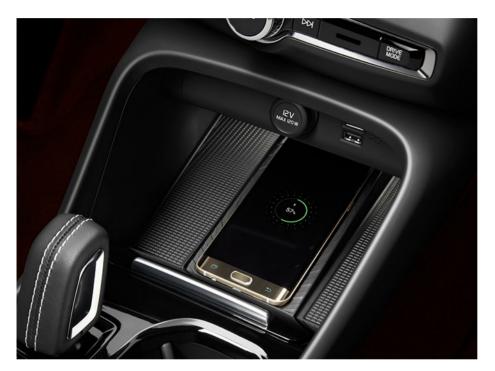

#### WIRELESS PHONE CHARGING

There's a space beneath the centre touch screen where a mobile phone can be stored and wirelessly charged, helping to reduce clutter and make it easy to reach when you need it.