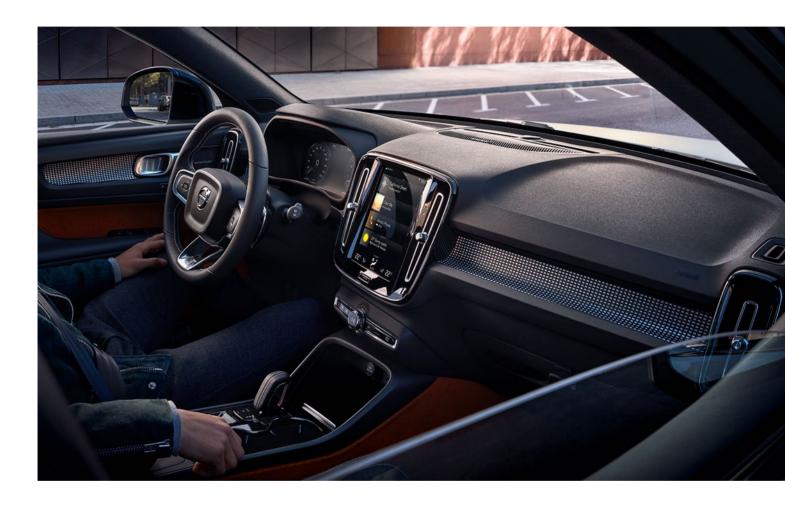

**Every interaction in** the XC40 feels natural and intuitive. From the easy-to-use centre touch screen to the high-resolution driver display and voice control that understands normal speech, technology is there to make things simple.

It's as familiar and intuitive as using your phone. You can control most functions via the centre display with touch screen — its portrait format and bold, clear graphics make it easy to read, and it's so responsive that you can use it wearing gloves.

The 12.3-inch digital driver display helps you keep focused on the road ahead by putting as much information as possible directly in front of you. And it automatically adapts to the surrounding light conditions, becoming brighter or dimmer depending on the light coming from outside the car.

The human touch
At the heart of the cabin is our centre display with touch screen – a feature familiar to the new generation of Volvo cars that blends beautiful design with ease of use. The portrait format makes reading information – and following sat-nav maps – especially easy.