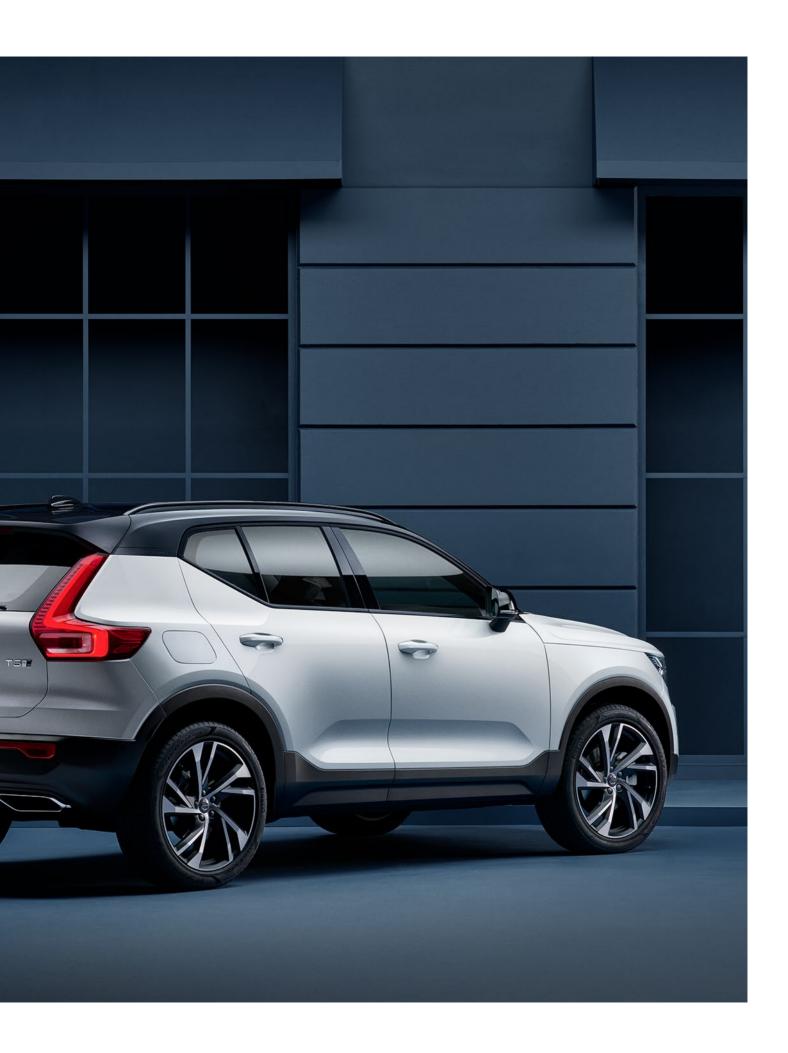

# AN SUV. WITH A TWIST

MLB 040

**The XC40 is** the authentic SUV for the city. High ground clearance, large wheels and true SUV proportions give it a powerful stance. And from the bold front grille to the beautifully detailed taillights it's every inch a Volvo. Uniquely Scandinavian and unmistakably urban, it's built for city life.

#### STAND TALL

High ground clearance gives the XC40 a powerful stance and excellent visibility. Large wheels and tyres cope effortlessly with any road. This is the SUV that allows you to rise above it all.

#### ALWAYS READY

Large alloy wheels and a wide body give the XC40 a strong presence. This is an SUV that's ready for anything.