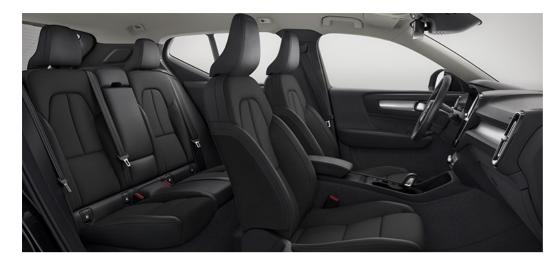

# AN INTERIOR TO INSPIRE

**Bold, progressive design** is the hallmark of the Volvo XC40, and the cabin embodies forward-thinking Scandinavian style. An uncluttered layout lets you focus on the beautiful details, while the high seating position means you always feel in control. Carefully crafted and selected materials indulge the senses, and intuitive technology puts you in command. The cabin of the XC40 is a place that will inspire you on every journey.

### BEAUTY IN DETAIL

**It's details that** set Volvo Cars interiors apart. The thought, effort and craftsmanship that go into the smallest elements in the cabin of the XC40 help to create a unique and special feeling each time you climb inside.

Natural light from the panoramic roof, our characteristic frameless rear-view mirror, and LED lighting on the distinctive concave decor panels on the dashboard are just a few of the visual highlights in a cabin designed to look great – and to make you feel good.