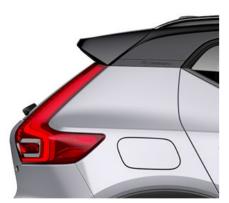

#### STRENGTH OF CHARACTER

The XC40 expresses toughness, and is unmistakably a Volvo, through features such as its proud grille, T-shaped light signatures and sculpted front bumper with skid plate.

#### LIGHTING WITH DISTINCTION

See and be seen, day or night, with LED headlights that feature Volvo's unique T-shaped light signature. They automatically adjust the beam height, and switch between dipped and full beam, to provide the best view and avoid dazzling other road users. The optional high-level LED headlights include active bending lights that turn with the steering (by up to 30°), to provide a better view through corners.