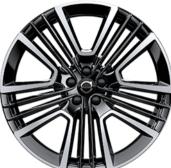

21" 5-triple open spoke Black Diamond Cut (optional)

**19"** 5-double spoke Matt Black Diamond Cut (optional)

**18"** 5-double spoke Matt Black Diamond Cut (standard)

**707** Crystal White metallic

**21"** 5-triple open spoke Black Diamond Cut (optional)

**707** Crystal White metallic

SELECTED INSCRIPTION BODY COLOURS
To further enhance the stylish presence of your XC40
Inscription, our designers have selected three dedicated
metallic body colours with a uniquely rich and contemporary touch: Maple Brown metallic, Denim Blue metallic and Pebble Grey metallic.

**21"** 5-triple open spoke Black Diamond Cut (optional)

19" 5-spoke Black Diamond Cut, 922 (optional XC40 Momentum)

**614** Ice White XC40 and XC40 Momentum

**729** Glacier Silver metallic XC40 and XC40 Momentum

21" 5-TRIPLE OPEN SPOKE BLACK DIAMOND CUT ALLOY WHEELS
For the strongest expression of the tough, sporty character of the XC40 choose our large 21-inch 5-triple open spoke alloy wheel in distinctive Black Diamond Cut design. These impressive, beautifully crafted wheels perfectly complement the uncluttered lines of your Swedish city SUV and give it a truly powerful look.