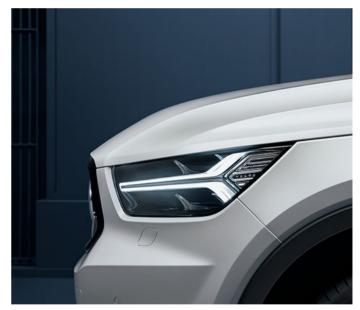

#### LIGHTING WITH DISTINCTION

See and be seen, day or night, with LED headlights that feature Volvo's unique T-shaped light signature. They automatically adjust the beam height, and switch between dipped and full beam, to provide the best view and avoid dazzling other road users. The optional high-level LED headlights include active bending lights that turn with the steering (by up to 30°), to provide a better view through corners.