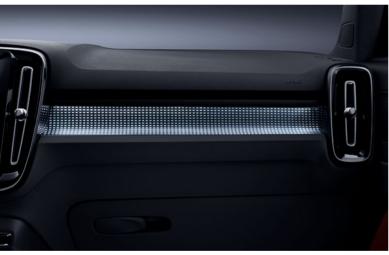

Natural light from the panoramic roof, our characteristic frameless rear-view mirror, and LED lighting on the distinctive concave decor panels on the dashboard are just a few of the visual highlights in a cabin designed to look great – and to make you feel good.

#### LED LIGHTS

The XC40 is available with special LED interior lighting that highlights the beautifully sculpted dashboard and smart decorpanels at night.

Our concave Driftwood decor in genuine ash veneer resembles the look and feel of wood shaped by the natural force of water, wind and waves. Integrated LED light guides further enhance the interior ambi-ence when it's dark.