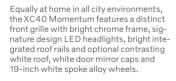

VOLVO XC40 MOMENTUM Strong, contemporary style with a premium urban look, available in contrasting combinations.

The engraved Origin decor in the dashboard and front doors adds a contemporary vibe to the XC40's interior while giving you an overview of central Gothenburg – the hometown of your Swedish city SUV.

The standard version of the Volvo XC40 doesn't compromise on style and function. Black design accents enhance the car's purposeful character and perfectly complement the carefully selected solid and metallic full-body colours. Choosing the XC40 Momentum, a wide range of exterior colours and wheels allows you to create a city SUV that's really you. The large, sporty 18-inch 5-spoke alloy wheels in Silver finish come standard. And to further enhance the appearanceof your XC40 Momentum, you have the option of 19-, 20- or 21-inch wheels in distinctive Black Diamond Cut design or with white spokes that perfectly complement the optional white roof.