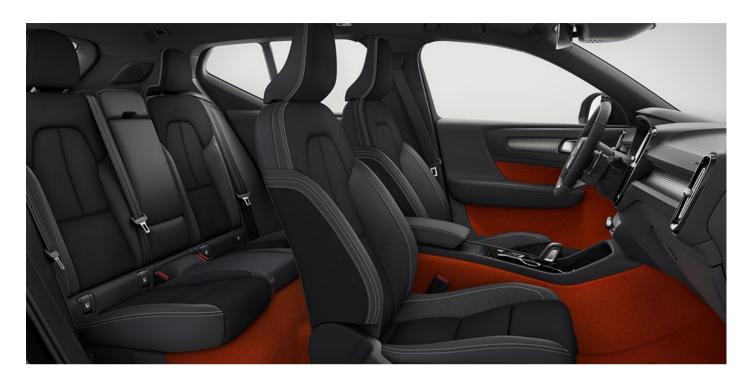

Inside the driver-focused Charcoal interior, you're surrounded by bespoke materials and trim. Your body is comfortably supported by the R-Design seats in Perforated Fine Nappa Leather/Nubuck Textile upholstery. Everything – from the R-Design sport steering wheel with gearshift paddles to the Charcoal headliner – is there to inspire and put you in control. And unique for the XC40 R-Design, the optional Lava interior carpeting creates a youthful, stylish ambience that will energise your every drive.

Enjoy the dynamic feeling inside your XC40 R-Design. The Charcoal interior with optional Lava carpeting and door inserts create energizing contrasts, while the exclusive R-Design seats, the Cutting Edge aluminium decor and the R-Design Leather gear knob and gaiter with white stitching enhance the car's sporty soul.

Upholstered in exclusive Perforated Fine Nappa Leather/Nubuck Textile, the multi-adjustable R-Design seats provide generous body support wherever you go. Contrasting white stitching and piping adds to the sporty ambience, while the manual seat cushion extensions provide extra thigh support.

**720** Bursting Blue metallic

**728** Thunder Grey metallic

**717** Onyx Black metallic

**019** Black Stone

725 Fusion Red metallic

The sporty XC40 R-Design interior in Charcoal is the perfect environment for an agile driving experience. The sporty cockpit feel is further enhanced by the Charcoal headlining, while the optional Lava carpeting and door inserts adds a powerful graphic twist.