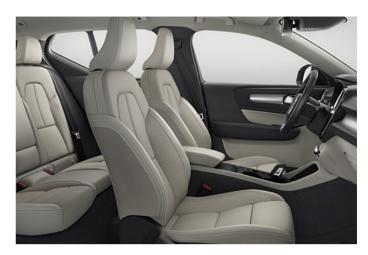

Experience modern Swedish luxury inside the XC40 Inscription. You are comfortably seated in Leather seats and can enjoy the sight of handcrafted concave decor in genuine Driftwood. At night, our interior illumination further enhances the exclusive ambience.

The Leather comfort seats are ergonomically designed to provide excellent comfort – wherever you go.

**18"** 6-spoke Black Diamond Cut (standard)

**20"** 5-spoke Black Diamond Cut, 917 (optional)

**19"** 5-double spoke Black Diamond Cut (optional)

Leather Oxide Red, Charcoal headlining, RD90 (optional)

Driftwood decor

Everything with the Volvo XC40 Inscription exudes conscientious design and meticulous craftsmanship. It's a city SUV to be proud of, a feeling that manifests on the inside by considerate features such as comfort seats upholstered in fine Leather and handcrafted genuine Driftwood decor and the unique crystal gear shifter. Several interior combinations make it easy to tailor your very own XC40 Inscription interior experience.