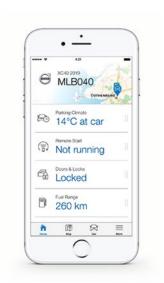

**The Volvo On Call app** connects your car with the rest of your world, helping make life less complicated. It's there when you need it, so your car becomes more than just a means of travel—it's your personal assistant.

Remotely warm or cool the car's cabin, so it's comfortable when you want to leave (automatic only). It can help you find a parking space, then take you straight to it. It can tell you about the best coffee in town and send the destination to your car's navigation system. It knows when you've got appointments, where they are and how to get there. And it helps to keep you safe, automatically contacting emergency services if you're involved in an accident and telling them where you are.

Volvo On Call keeps you connected to the things you need. It's always on. Always with you. Always there.