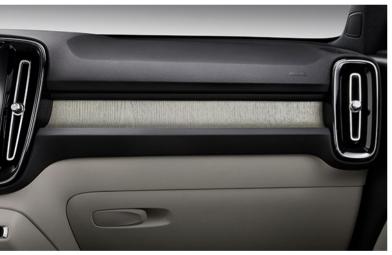

Natural light from the panoramic roof, our characteristic frameless rear-view mirror, and LED lighting on the distinctive concave decor panels on the dashboard are just a few of the visual highlights in a cabin designed to look great – and to make you feel good.

#### LED LIGHTS

The XC40 is available with special LED interior lighting that highlights the beautifully sculpted dashboard and smart decorpanels at night.