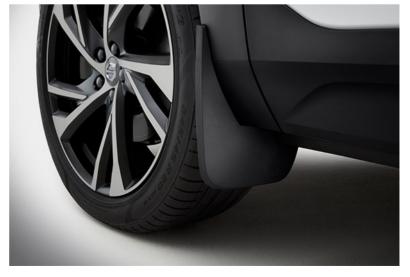

### MUD FLAPS

Keep your car looking good with specially designed mud-flaps that fit the body of the XC40 perfectly, deflecting grime and dirt from the car's bodywork.