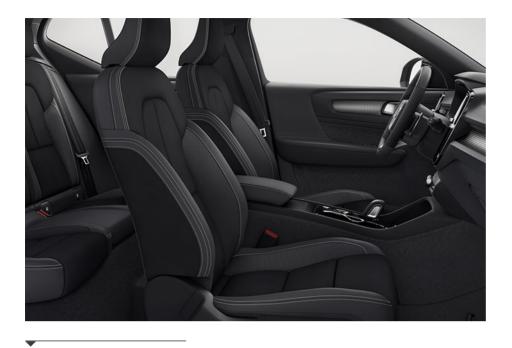

Inside the driver-focused Charcoal interior, you're surrounded by bespoke materials and trim. Your body is comfortably supported by the R-Design seats in Perforated Fine Nappa Leather/Nubuck Textile upholstery. Everything – from the R-Design sport steering wheel with gearshift paddles to the Charcoal headliner – is there to inspire and put you in control. And unique for the XC40 R-Design, the optional Lava interior carpeting creates a youthful, stylish ambience that will energise your every drive.

**720** Bursting Blue metallic

**728** Thunder Grey metallic

**717** Onyx Black metallic

**019** Black Stone

725 Fusion Red metallic

The sporty XC40 R-Design interior in Charcoal is the perfect environment for an agile driving experience. The sporty cockpit feel is further enhanced by the Charcoal headlining, while the optional Lava carpeting and door inserts adds a powerful graphic twist.

Cutting Edge aluminium decor

Nubuck/Leather Fine Nappa Charcoal, Lava interior carpeting, RB00 (optional)

Nubuck/Leather Fine Nappa Charcoal, Charcoal interior carpeting, RB00 (standard)