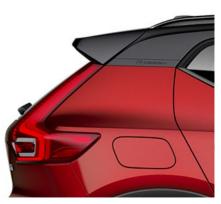

#### STRENGTH OF CHARACTER

The XC40 expresses toughness, and is unmistakably a Volvo, through features such as its proud grille, T-shaped light signatures and sculpted front bumper with skid plate.

#### LIGHTING WITH DISTINCTION

See and be seen, day or night, with LED headlights that feature Volvo's unique T-shaped light signature. They automatically adjust the beam height, and switch between dipped and full beam, to provide the best view and avoid dazzling other road users. The optional high-level LED headlights include active bending lights that turn with the steering (by up to 30°), to provide a better view through corners.