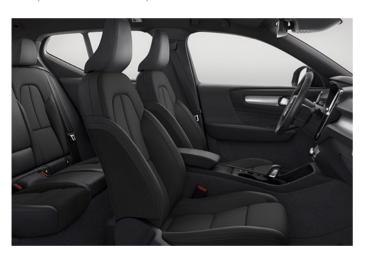

Inside the driver-focused Charcoal interior, you're surrounded by bespoke materials and trim. Your body is comfortably supported by the R-Design seats in Perforated Fine Nappa Leather/Nubuck Textile upholstery. Everything – from the R-Design sport steering wheel with gearshift paddles to the Charcoal headliner – is there to inspire and put you in control. And unique for the XC40 R-Design, the optional Lava interior carpeting creates a youthful, stylish ambience that will energise your every drive.

Enjoy the dynamic feeling inside your XC40 R-Design. The Charcoal interior with optional Lava carpeting and door inserts create energizing contrasts, while the exclusive R-Design seats, the Cutting Edge aluminium decor and the R-Design Leather gear knob and gaiter with white stitching enhance the car's sporty soul.

Upholstered in exclusive Perforated Fine Nappa Leather/Nubuck Textile, the multi-adjustable R-Design seats provide generous body support wherever you go. Contrasting white stitching and piping adds to the sporty ambience, while the manual seat cushion extensions provide extra thigh support.

**720** Bursting Blue metallic

**728** Thunder Grey metallic

**717** Onyx Black metallic

**019** Black Stone

725 Fusion Red metallic

The sporty XC40 R-Design interior in Charcoal is the perfect environment for an agile driving experience. The sporty cockpit feel is further enhanced by the Charcoal headlining, while the optional Lava carpeting and door inserts adds a powerful graphic twist.