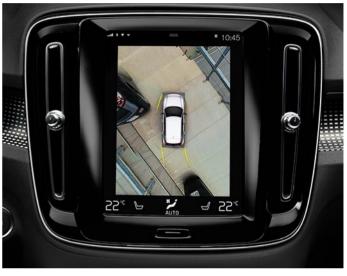

# PARKING. MADE EASIER

**Parking is easy** in the XC40 thanks to its compact dimensions, elevated seating position and responsive steering – and technology is there to help. The  $360^\circ$  camera available for the XC40 uses the images from discreetly mounted cameras to create a view of the car as seen from above. It allows you to clearly see where the car is in relation to other vehicles and objects, helping you to avoid them.

### A better view

The 360° camera available for the XC40 gives you a detailed 'bird's-eye' view of your car from above, so you can see where it is in relation to other vehicles and objects. It's especially useful in tight spaces and crowded car parks, and helps you keep your car