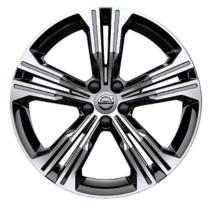

Our optional large 20-inch five-spoke Black Diamond Cut alloy wheels enhance the distinct road presence of your XC40 Inscription.

The Volvo XC40 Inscription radiates style and confidence from any angle, not least from behind with its beautifully sculpted, uncluttered rear section with a matt Silver rear skid plate and integrated chromed tailpipes

The Leather comfort seats are ergonomically designed to provide excellent comfort – wherever you go.

**18"** 6-spoke Black Diamond Cut (standard)

**20"** 5-spoke Black Diamond Cut, 917 (optional)

**19"** 5-double spoke Black Diamond Cut (optional)