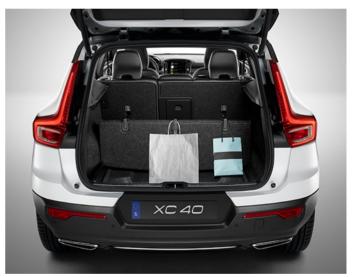

# A VERSATILE SPACE

Everything starts with people at Volvo Cars – it's why we look, listen, and design cars around their needs. And it's why the XC40 is full of practical, versatile features that help you carry what you want as easily as possible. Load and unload your car with ease thanks to a large cargo area that can be accessed by a hands-free power-operated tailgate. If you need to carry bulky or unusually tall items then you can take advantage of the foldable, removable load floor. And if you need even more space, just fold the rear seat backrests.

The XC40 helps you fit your life into your car. The load compartment is one of the largest in the class, with a regular shape that helps you make the most of the space. And the folding load floor helps you adapt it to whatever you're carrying. The folding load floor is not available in the XC40 T5 Twin Engine.

Valuable items can be stored securely out of sight under the locking load floor. And, to make the load area as versatile as possible, the folding floor can be placed in multiple positions. There are also four load-securing eyelets to keep delicate items safe and to protect the car's occupants, plus two bag hooks that ensure your shopping doesn't move around or spill in transit. Whatever type of load you need to carry - large or small - your XC40 helps make it effortless.