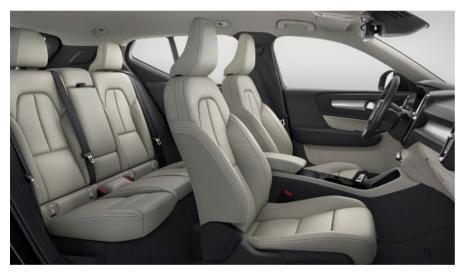

Textile/Vinyl Blond, Blond headlining, U470 (standard XC40 Momentum)

Textile/Vinyl Charcoal, Charcoal headlining, R300 (standard XC40 Momentum)

Leather Charcoal, Blond headlining, RD00 (optional XC40 Momentum)