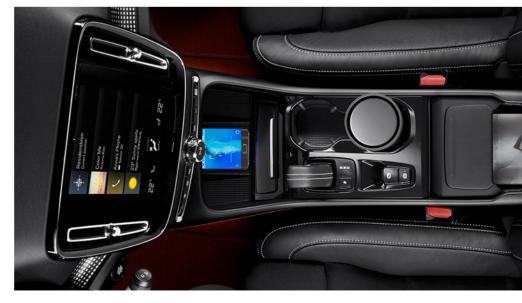

#### WIRELESS PHONE CHARGING

There's a space beneath the centre touch screen where a mobile phone can be stored and wirelessly charged, helping to reduce clutter and make it easy to reach when you need it.

#### SMART STORAGE

The storage bin under the front centre armrest is large enough to hold a small handbag or even a full-size tissue box, and has a removable storage box ahead of it. Not available for the XC40 T5 Twin Engine.