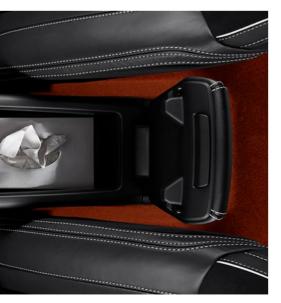

#### WIRELESS PHONE CHARGING

There's a space beneath the centre touch screen where a mobile phone can be stored and wirelessly charged, helping to reduce clutter and make it easy to reach when you need it.

#### SMART STORAGE

The storage bin under the front centre armrest is large enough to hold a small handbag or even a full-size tissue box, and has a removable storage box ahead of it. Not available for the XC40 T5 Twin Engine.