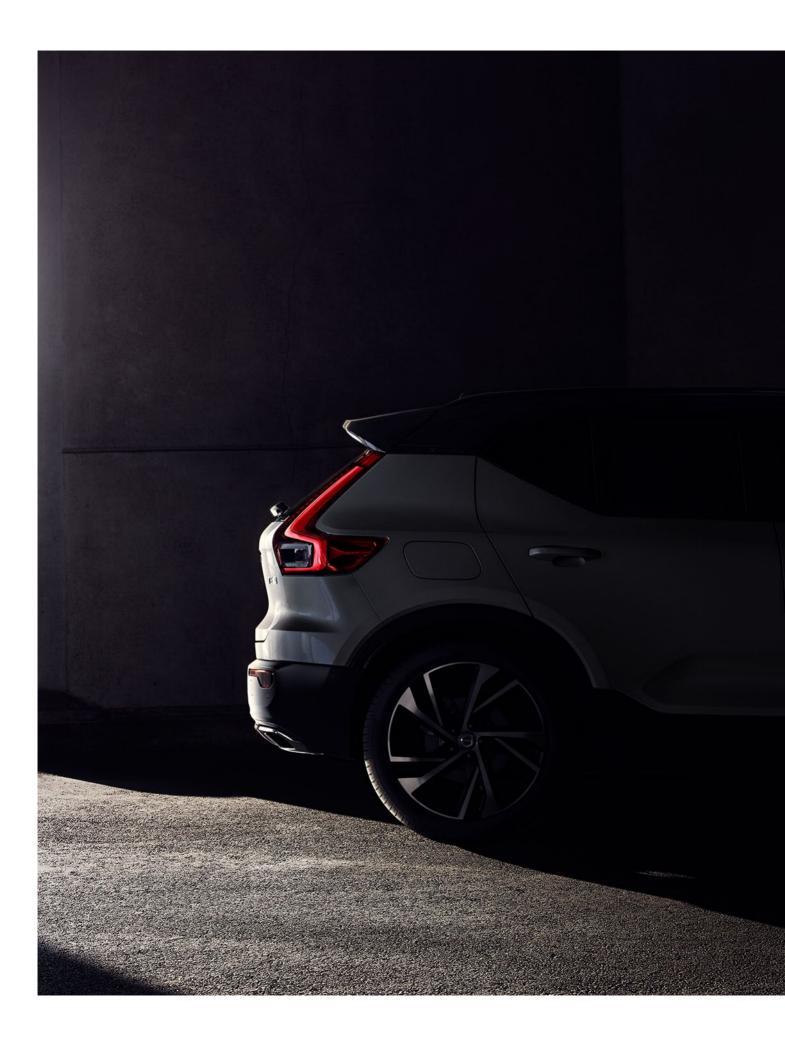

# AN SUV. WITH A TWIST

MLB 040

**The XC40 is** the authentic SUV for the city. High ground clearance, large wheels and true SUV proportions give it a powerful stance. And from the bold front grille to the beautifully detailed taillights it's every inch a Volvo. Uniquely Scandinavian and unmistakably urban, it's built for city life.

#### LIGHTING WITH DISTINCTION

See and be seen, day or night, with LED headlights that feature Volvo's unique T-shaped light signature. They automatically adjust the beam height, and switch between dipped and full beam, to provide the best view and avoid dazzling other road users. The optional high-level LED headlights include active bending lights that turn with the steering (by up to 30°), to provide a better view through corners.