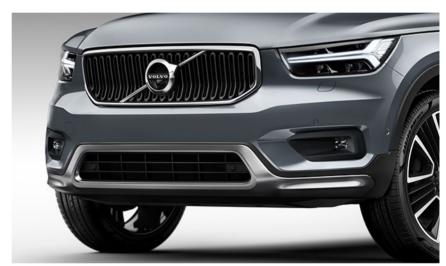

#### STRENGTH OF CHARACTER

The XC40 expresses toughness, and is unmistakably a Volvo, through features such as its proud grille, T-shaped light signatures and sculpted front bumper with skid plate.

#### LIGHTING WITH DISTINCTION

See and be seen, day or night, with LED headlights that feature Volvo's unique T-shaped light signature. They automatically adjust the beam height, and switch between dipped and full beam, to provide the best view and avoid dazzling other road users. The optional high-level LED headlights include active bending lights that turn with the steering (by up to 30°), to provide a better view through corners.