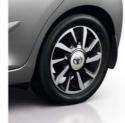

15" black machined-face alloy wheels (10-spoke)
Standard on x-trend

15" black machinedface alloy wheels (10-double-spoke) Standard on x-clusiv