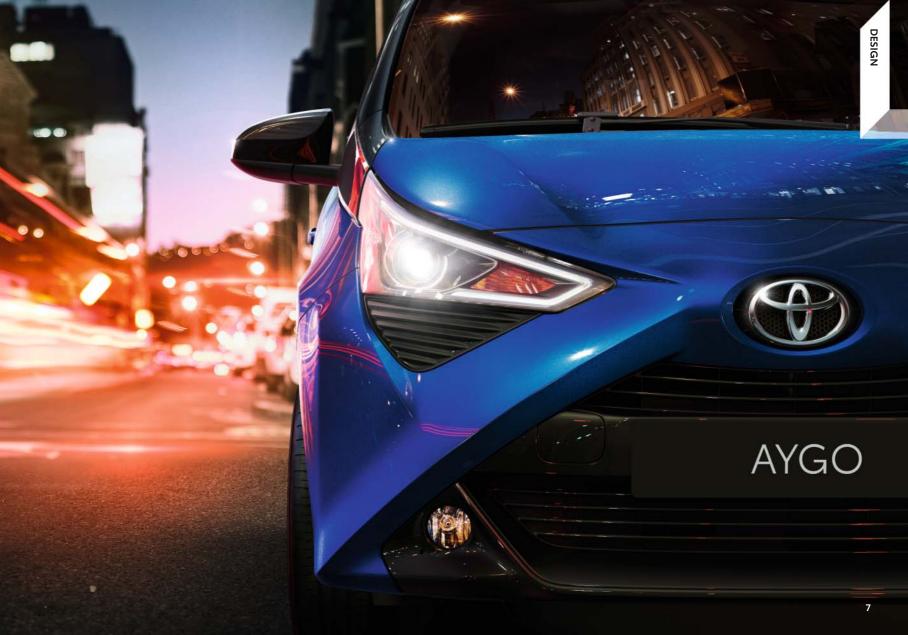

# DETAILS THAT SHINE

Bright, bold and distinctive, Aygo shines with LED running lights at the front, and signature LED lights at the rear, for a night look that can't be missed.

Aygo's stylish wheel trims and alloy wheels are the latest in design. And for that finishing touch you can choose from a range of accessories and options to match your own personality.