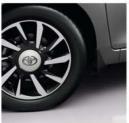

15" black machined-face alloy wheels (10-spoke)
Standard on x-trend

15" black machinedface alloy wheels (10-double-spoke) Standard on x-clusiv