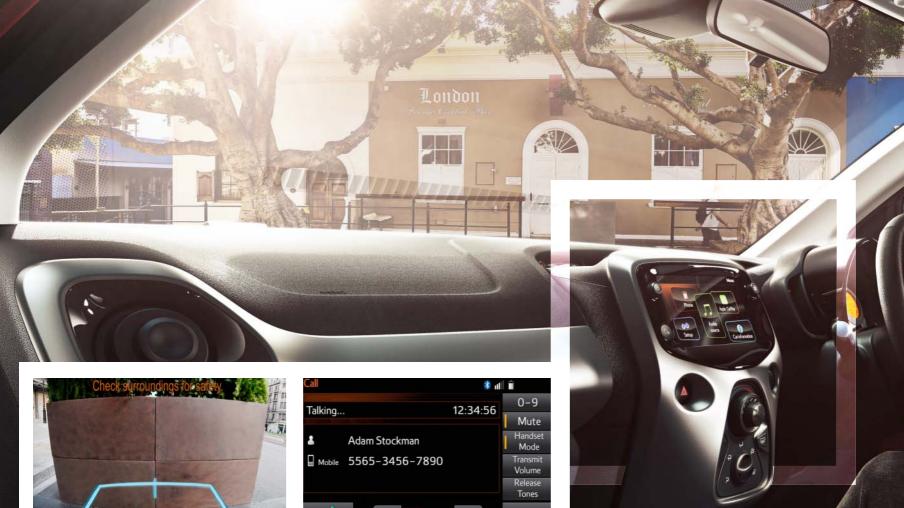

# READY FOR THE UNEXPECTED

LEEWEN ST

Compact and streetwise, Aygo has all the ingredients to keep you safe. Equipped with Pre-Collision System and Lane Departure Alert – Aygo is prepared for any eventuality.

# STAY CONNECTED

Smart, safe and simple to use, Aygo's smartphone integration is the ultimate co-pilot for your life. With your favourite smartphone apps mirrored on Aygo's 7" touch screen and voice control at your service, getting directions, staying connected and being entertained in Aygo are seamless.

# Stay in touch

Keep your eyes on the road whatever's happening in the world. Make calls or read and write text messages on the go, using voice control in Aygo.

# Reversing camera display

Aygo's rear-view camera display gives you a clear view behind, helping you park up nice and easy.