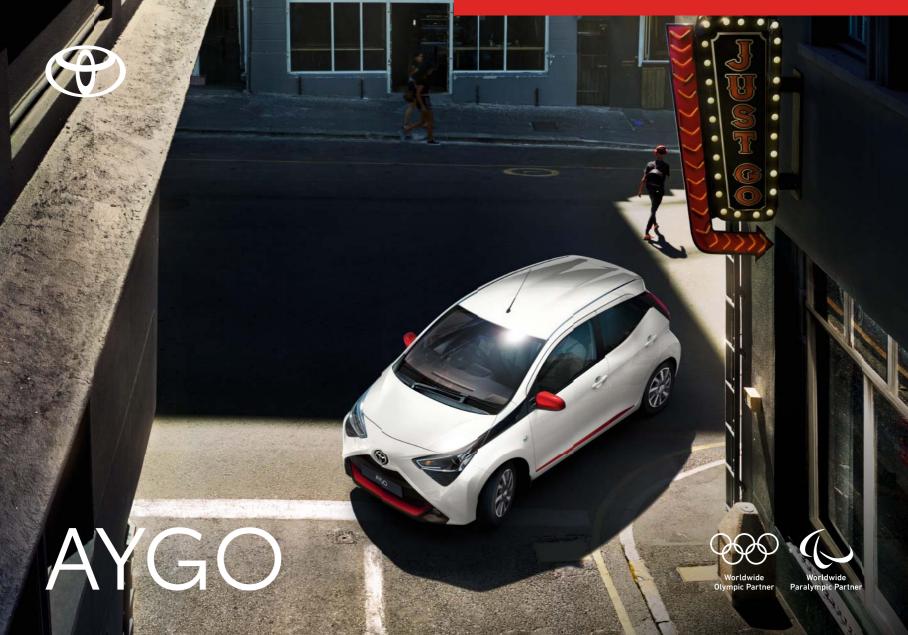

PLAN LESS LIVE MORE...

# ...AYGO JUST









# DETAILS THAT SHINE

Bright, bold and distinctive, Aygo shines with LED running lights at the front, and signature LED lights at the rear, for a night look that can't be missed.



Aygo's stylish wheel trims and alloy wheels are the latest in design. And for that finishing touch you can choose from a range of accessories and options to match your own personality.









# READY FOR THE UNEXPECTED



LEEWEN ST

Compact and streetwise, Aygo has all the ingredients to keep you safe. Equipped with Pre-Collision System and Lane Departure Alert – Aygo is prepared for any eventuality.



# BE UNIQUE

Distinctive, sophisticated or eyecatching? Aygo has a unique interior look to suit every personality.







□ o



# STAY CONNECTED

Smart, safe