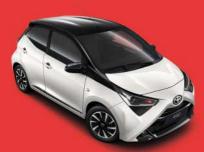

# AYGO X-PLAY

# x-touch multimedia system

Change tracks, adjust the volume and search artists and albums easily on Aygo's large x-touch display.

With its refined looks, elegant interior and standard reversing camera display, x-play is well-equipped to meet your needs.