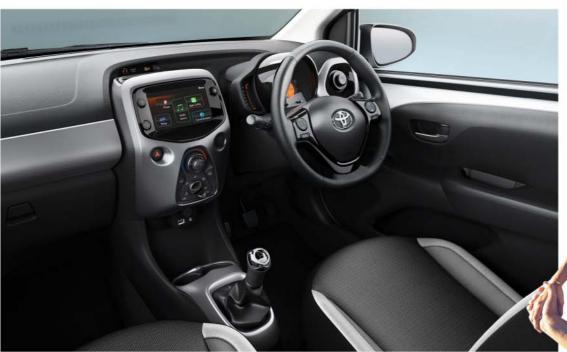

# x-touch multimedia system

Change tracks, adjust the volume and search artists and albums easily on Aygo's large x-touch display.

With its refined looks, elegant interior and standard reversing camera display, x-play is well-equipped to meet your needs.