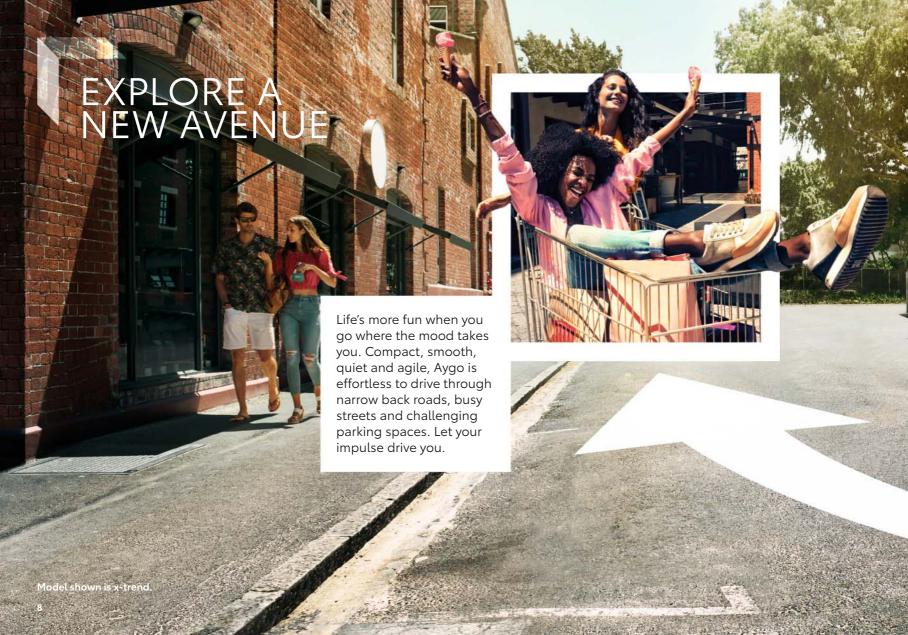

# READY FOR THE UNEXPECTED

LEEWEN ST

Compact and streetwise, Aygo has all the ingredients to keep you safe. Equipped with Pre-Collision System and Lane Departure Alert – Aygo is prepared for any eventuality.