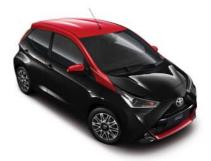

# AYGO X-CLUSIV

With a choice of two Bi-tone colours, Smart Entry & Push-Button Start system as well as leather trim as standard, the sophisticated x-clusiv has everything you're looking for.

# Main features (additional to x-play)

- 15" black machined-face alloy wheels (10-double-spoke)
- Available in Bi-tone Scarlet Flare
   (with black roof and front accents)
   and Bold Black (with red roof and
   front and back accents)
- Black leather seats
- Automatic air conditioning
- Automatic headlights
- Front fog lights
- Rear privacy glass

8Y5 Blue Burst§ with black roof

**AYGO X-CLUSIV** 

211 Bold Black<sup>§</sup> with red roof and front and back accents

3U5 Scarlet Flare with black roof and front accents

§ Metallic paint.

<sup>o</sup> Pearlescent paint.