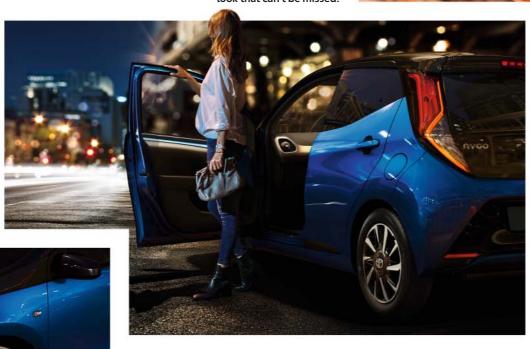

# DETAILS THAT SHINE

Bright, bold and distinctive, Aygo shines with LED running lights at the front, and signature LED lights at the rear, for a night look that can't be missed.

Aygo's stylish wheel trims and alloy wheels are the latest in design. And for that finishing touch you can choose from a range of accessories and options to match your own personality.