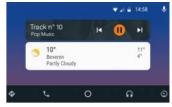

# Stay in touch

Keep your eyes on the road whatever's happening in the world. Make calls or read and write text messages on the go, using voice control in Aygo.