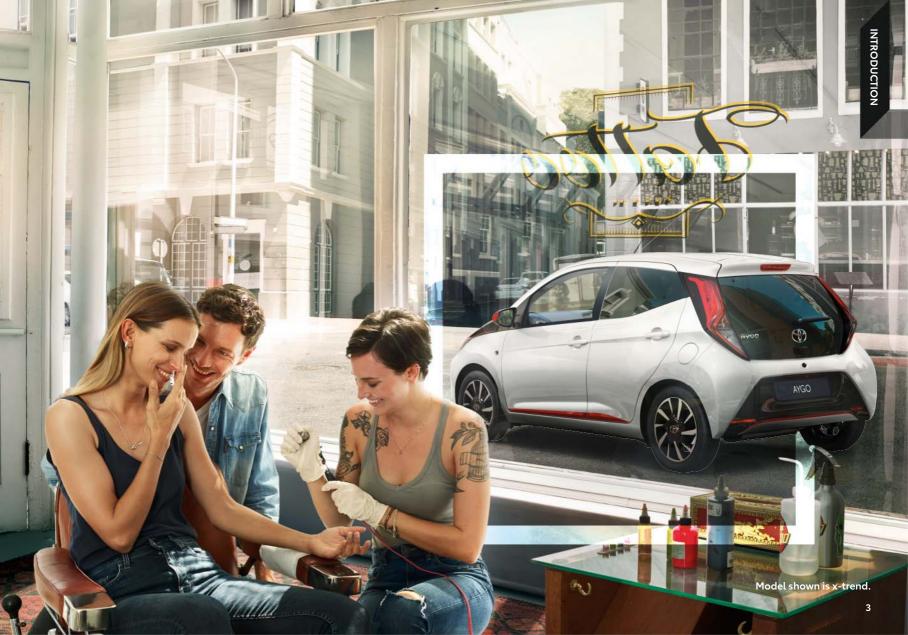

PLAN LESS LIVE MORE...

# ...AYGO JUST









# DETAILS THAT SHINE

Bright, bold and distinctive, Aygo shines with LED running lights at the front, and signature LED lights at the rear, for a night look that can't be missed.



Aygo's stylish wheel trims and alloy wheels are the latest in design. And for that finishing touch you can choose from a range of accessories and options to match your own personality.









# READY FOR THE UNEXPECTED



LEEWEN ST

Compact and streetwise, Aygo has all the ingredients to keep you safe. Equipped with Pre-Collision System and Lane Departure Alert – Aygo is prepared for any eventuality.



# BE UNIQUE

Distinctive, sophisticated or eyecatching? Aygo has a unique interior look to suit every personality.







□ o



# STAY CONNECTED

Smart, safe and simple to use, Aygo's smartphone integra