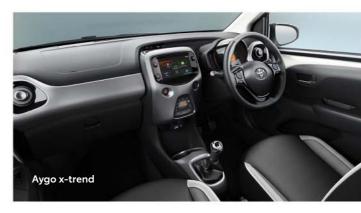

# AYGO X-TREND

X-trend can match your personality type through a variety of distinctive features and colour accent options.

# Main features (additional to x-play)

- 15" black machined-face alloy wheels (10-spoke)
- Coloured side sills, front and rear accents with matching mirror covers\*
- Automatic headlights
- Front fog lights
- Rear privacy glass
- Automatic air conditioning