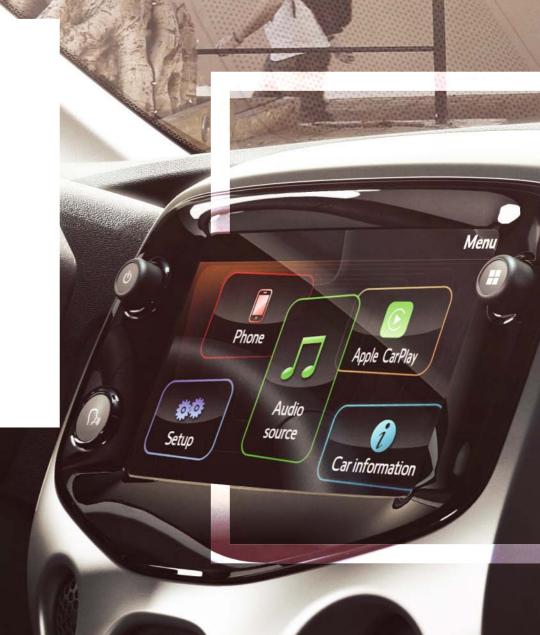

# STAY CONNECTED

Smart, safe and simple to use, Aygo's smartphone integration is the ultimate co-pilot for your life. With your favourite smartphone apps mirrored on Aygo's 7" touch screen and voice control at your service, getting directions, staying connected and being entertained in Aygo are seamless.

Smartphone integration, powered by Pioneer, is compatible with Apple CarPlay<sup>TM</sup> and Android Auto<sup>TM</sup>.

Apple CarPlay \ Android Auto™

To find out more about Apple CarPlay™ and Android Auto™ scan these QR codes.

# Find your way

Enjoy turn-by-turn navigation, real-time traffic updates and estimated travel times, with Apple Maps displayed on Aygo's touch screen.

# Enjoy your music

Don't leave a favourite album or track unplayed: access your entire music collection through Aygo's touch screen or via voice control.

# Stay in touch

Keep your eyes on the road whatever's happening in the world. Make calls or read and write text messages on the go, using voice control in Aygo.

# Android Auto™

Stay focused on the way ahead, enjoying all of your favourite Android smartphone apps and functions through Aygo's touch screen display.

The driver should always make the same road safety observations. Failure to pay full attention to the operation of the vehicle could result in death or personal injury or damage to the vehicle or property. The driver assumes total responsibility and risk. All liability of Toyota (GB) PLC whatsoever arising from any lack of attention is expressly excluded to the fullest extent permitted by law. Further information is available from your local Toyota Centre.