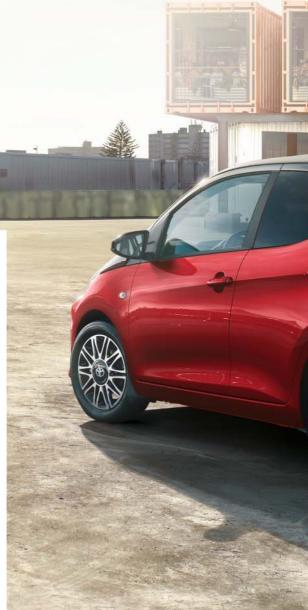

# DETAILS THAT SHINE

Bright, bold and distinctive, Aygo shines with LED running lights at the front, and signature LED lights at the rear, for a night look that can't be missed.

Aygo's stylish wheel trims and alloy wheels are the latest in design. And for that finishing touch you can choose from a range of accessories and options to match your own personality.