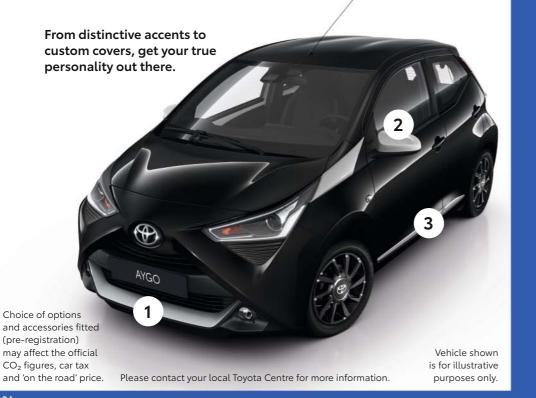

# BRING YOUR PERSONALITY TO THE SURFACE

- Customise the front and rear accents to show off your personality.
- **2.** Customisable wing mirror covers to showcase your character.
- **3.** Add a touch of superiority to your Aygo with chrome side sills.