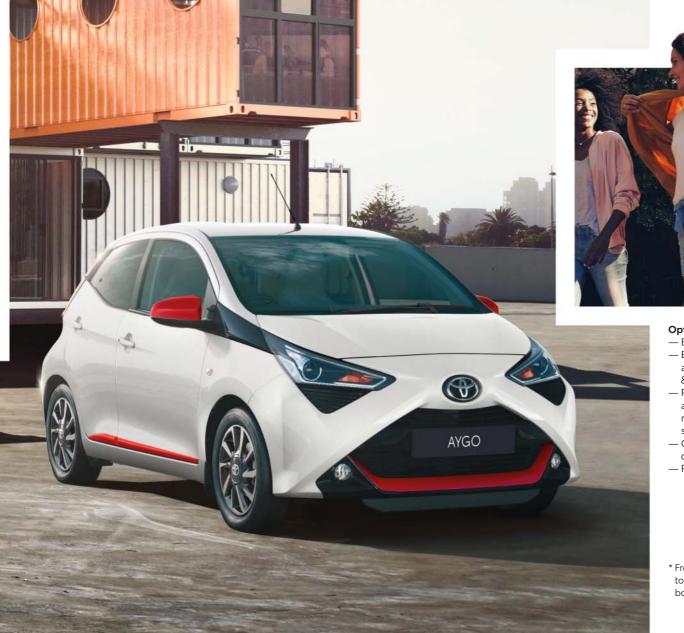

# DETAILS THAT SHINE

Bright, bold and distinctive, Aygo shines with LED running lights at the front, and signature LED lights at the rear, for a night look that can't be missed.

Aygo's stylish wheel trims and alloy wheels are the latest in design. And for that finishing touch you can choose from a range of accessories and options to match your own personality.

# READY FOR THE UNEXPECTED

LEEWEN ST

Compact and streetwise, Aygo has all the ingredients to keep you safe. Equipped with Pre-Collision System and Lane Departure Alert – Aygo is prepared for any eventuality.