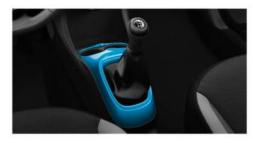

# COLOURED CENTRE CONSOLE

- Optional on x-play and x-trend
- The Coloured Centre Console is a bodycoloured gear shift surround and centre console, bringing the vibrancy into the vehicle cabin, injecting a spirit of excitement and playfulness for you and your passengers.