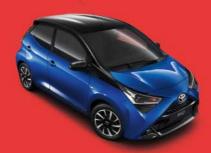

# AYGO X-TREND

X-trend can match your personality type through a variety of distinctive features and colour accent options.

# Main features (additional to x-play)

- 15" black machined-face alloy wheels (10-spoke)
- Coloured side sills, front and rear accents with matching mirror covers\*
- Automatic headlights
- Front fog lights
- Rear privacy glass
- Automatic air conditioning