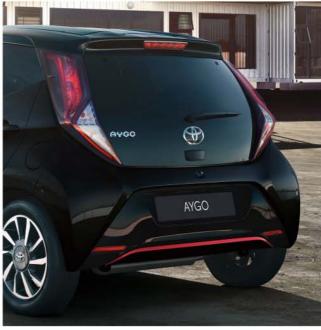

# DETAILS THAT SHINE

Bright, bold and distinctive, Aygo shines with LED running lights at the front, and signature LED lights at the rear, for a night look that can't be missed.

Aygo's stylish wheel trims and alloy wheels are the latest in design. And for that finishing touch you can choose from a range of accessories and options to match your own personality.