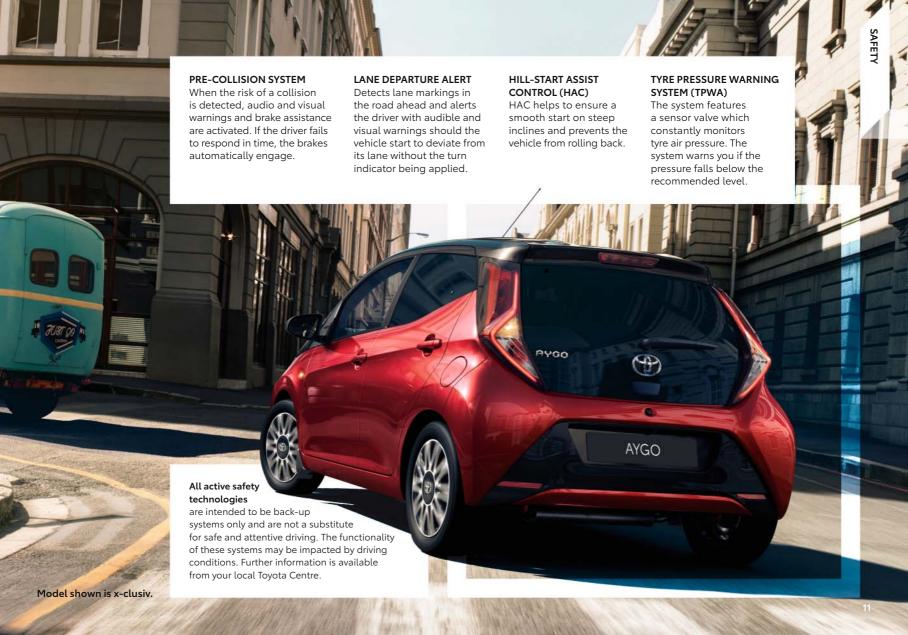

# READY FOR THE UNEXPECTED

LEEWEN ST

Compact and streetwise, Aygo has all the ingredients to keep you safe. Equipped with Pre-Collision System and Lane Departure Alert – Aygo is prepared for any eventuality.