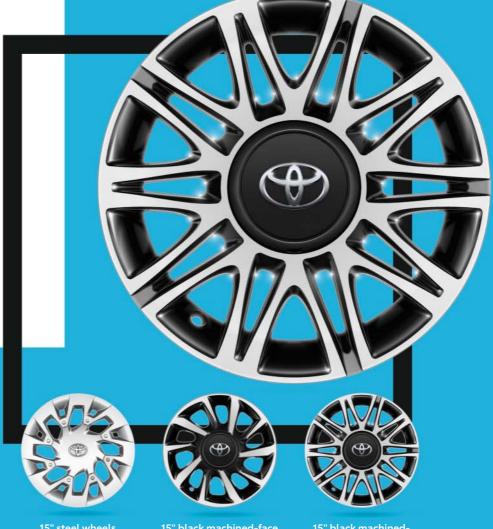

# WHEELS THAT MAKE A STATEMENT

From trims to alloys, gloss to machined-face, make a statement on the road with Aygo's eye-catching alloy wheels.

15" steel wheels with wheel caps (8-double-spoke)
Standard on x-play

15" black machined-face alloy wheels (10-spoke)
Standard on x-trend

15" black machinedface alloy wheels (10-double-spoke) Standard on x-clusiv