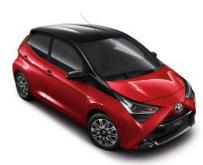

STAND OUT IN STYLE

With many sensational colours on offer, Aygo gives you the freedom to express yourself.

040 Pure White

1G3 Decuma Grey§

1E7 Silver Splash§

211 Bold Black<sup>§</sup>

3P0 Red Pop

040 Pure White<sup>§</sup> with black roof