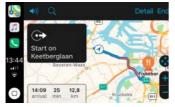

# Find your way

Enjoy turn-by-turn navigation, real-time traffic updates and estimated travel times, with Apple Maps displayed on Aygo's touch screen.