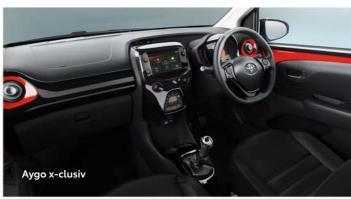

# AYGO X-CLUSIV

With a choice of two Bi-tone colours, Smart Entry & Push-Button Start system as well as leather trim as standard, the sophisticated x-clusiv has everything you're looking for.

# Main features (additional to x-play)

- 15" black machined-face alloy wheels (10-double-spoke)
- Available in Bi-tone Scarlet Flare
   (with black roof and front accents)
   and Bold Black (with red roof and
   front and back accents)
- Black leather seats
- Automatic air conditioning
- Automatic headlights
- Front fog lights
- Rear privacy glass