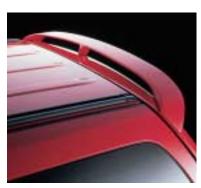

> Side Steps. Side steps make it easier for a quick escape – and they look good too.

> Spoiler. Add more style to your Escape with an eye catching spolier.

> The Ford Escape 4WD also has an extensive range of options designed to help you tackle the concrete jungle. All items are made to meet Ford's exacting standards of quality and durability. Find out more at your Ford Dealer or visit www.ford.com.au The choice is yours.