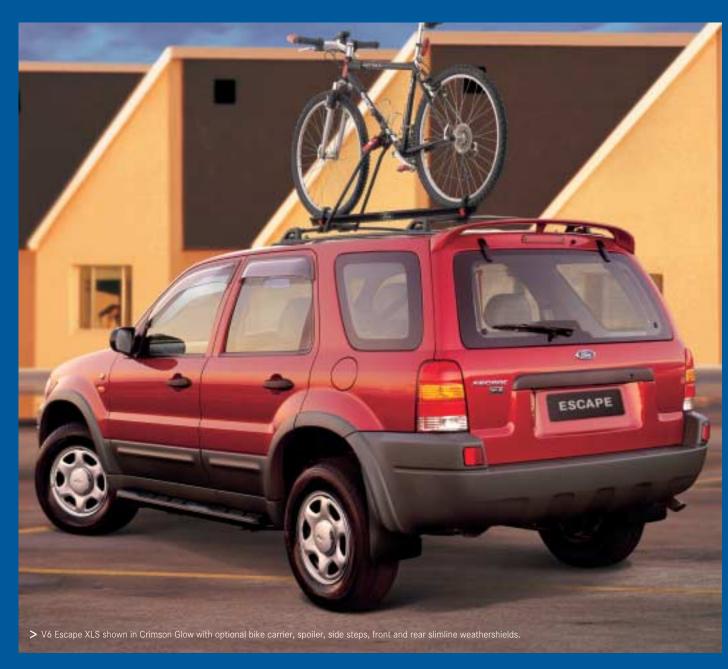

> Side Steps. Side steps make it easier for a quick escape – and they look good too.

> Spoiler. Add more style to your Escape with an eye catching spolier.

> The Ford Escape 4WD also has an extensive range of options designed to help you tackle the concrete jungle. All items are made to meet Ford's exacting standards of quality and durability. Find out more at your Ford Dealer or visit www.ford.com.au The choice is yours.