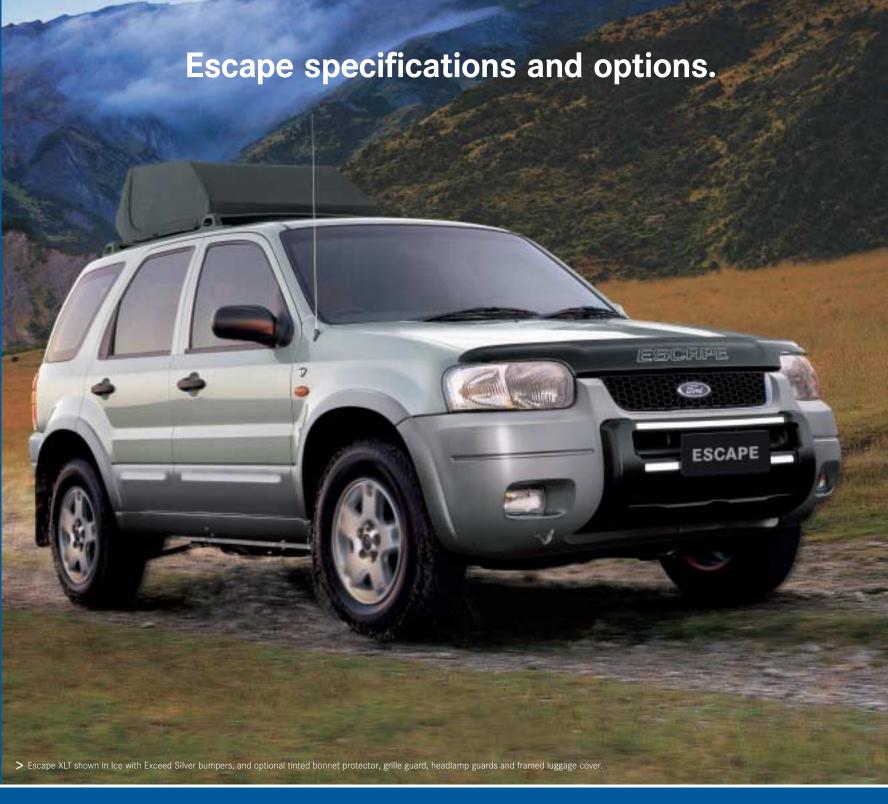

## Personalise your Escape with these recreational options. The choice is yours.

> Rooftop Luggage Basket. Tough polymercoated wire basket allows you to carry extra loads safely and securely.

> Grille Guard. When your escape path gets rough, a grille guard offers extra protection.

> Skid Plates. For front or rear, to protect and enhance the sporty, robust look of your Escape.

equipment easily and securely.

easily fitted to your Escape.

> Cargo Retention Net. Attaches to the floor of the cargo area, keeping your shopping bags and other loose items secure.