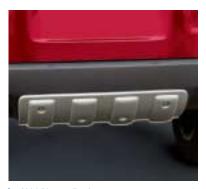

> Skid Plates. For front or rear, to protect and enhance the sporty, robust look of your Escape.

equipment easily and securely.

easily fitted to your Escape.

> Cargo Retention Net. Attaches to the floor of the cargo area, keeping your shopping bags and other loose items secure.