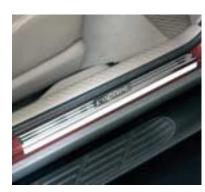

## Personalise your Escape with these urban options. The choice is yours.

> Cargo Blind. Keep your valuables protected and out of sight with a convenient and removable cargo blind (XLS option).

> Stainless Steel Scuff Plates. Add a touch of class with these polished steel scuff plates. Available as a set of four.