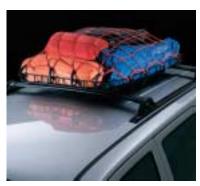

## Personalise your Escape with these recreational options. The choice is yours.

> Rooftop Luggage Basket. Tough polymercoated wire basket allows you to carry extra loads safely and securely.

> Grille Guard. When your escape path gets rough, a grille guard offers extra protection.