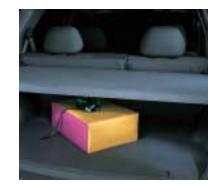

## Personalise your Escape with these urban options. The choice is yours.

> Cargo Blind. Keep your valuables protected and out of sight with a convenient and removable cargo blind (XLS option).

> Stainless Steel Scuff Plates. Add a touch of class with these polished steel scuff plates. Available as a set of four.