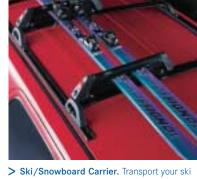

## Personalise your Escape with these recreational options. The choice is yours.

> Rooftop Luggage Basket. Tough polymercoated wire basket allows you to carry extra loads safely and securely.

> Grille Guard. When your escape path gets rough, a grille guard offers extra protection.

> Every Ford Escape 4WD comes standard with a real taste of freedom. And customising your Escape to enhance that

freedom has never been easier. Choose from an exciting and wide range of recreational options to suit your individual needs.