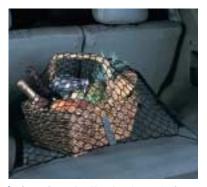

> Skid Plates. For front or rear, to protect and enhance the sporty, robust look of your Escape.

equipment easily and securely.

easily fitted to your Escape.

> Cargo Retention Net. Attaches to the floor of the cargo area, keeping your shopping bags and other loose items secure.