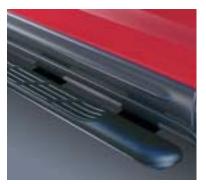

> Side Steps. Side steps make it easier for a quick escape – and they look good too.

> Spoiler. Add more style to your Escape with an eye catching spolier.

> The Ford Escape 4WD also has an extensive range of options designed to help you tackle the concrete jungle. All items are made to meet Ford's exacting standards of quality and durability. Find out more at your Ford Dealer or visit www.ford.com.au The choice is yours.