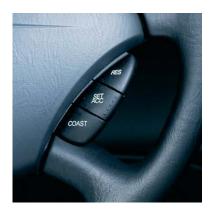

## Personalise your Focus. The choice is yours.

> Cruise Control. This fully integrated cruise control system features steering wheel mounted controls for driver convenience.

> Body Styling Kit. Give your Focus a sportier edge with the body styling kit, and 17" 7-spoke alloy wheels.