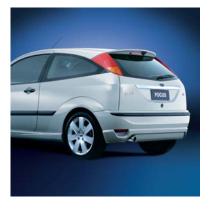

## Personalise your Focus. The choice is yours.

> Cruise Control. This fully integrated cruise control system features steering wheel mounted controls for driver convenience.

> Body Styling Kit. Give your Focus a sportier edge with the body styling kit, and 17" 7-spoke alloy wheels.