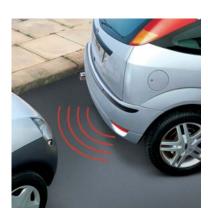

> Reverse Sensing System. Make reversing easy with the reverse sensing system's audible warning.

> Ski/Snowboard Carrier. Take your adventurous lifestyle to new heights with an easy to fit and fully lockable ski/snowboard carrier.