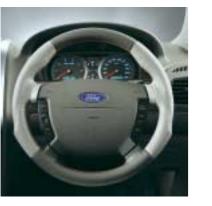

> Leather Steering Wheel. Available in either black or eucalyptus leather for the perfect blend of comfort and control.

power outlet in the vehicle to keep food and drinks warm or cool for day trips or picnic lunches.