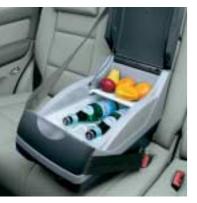

> Leather Steering Wheel. Available in either black or eucalyptus leather for the perfect blend of comfort and control.

power outlet in the vehicle to keep food and drinks warm or cool for day trips or picnic lunches.

\*Games Unit, Games, Games Adaptor and Games Bag not included. † Only available for vehicles without side curtain airbags. Expected availability for vehicles with side curtain airbags Q3, 2004. # Ford does not recommend the fitment of accessories other than Genuine Ford Accessories to your vehicle. The fitment of non-genuine accessories may impact on the safety, performance or other important characteristics of your vehicle. A When vehicle is in motion, fridge must be fitted with restraint strap supplied.