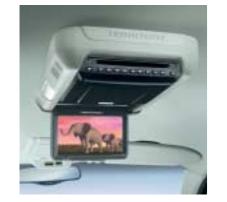

## Personalise your Territory. The choice is yours.

> REX3 - Entertainment System\*. 18cm anti-glare wide screen with headphones and DVD player keeps rear passengers entertained on

long or short trips.

> Running Boards. The stylish design adds visual enhancement to set your Territory apart from the rest.†