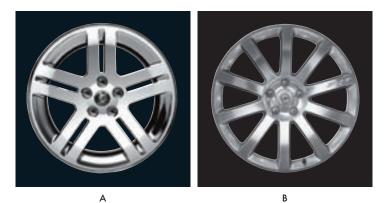

18-Inch Ultra-Brite Aluminium Wheel

B 20-Inch Forged Aluminium Wheel

|               | A | В |
|---------------|---|---|
| 300C          | S |   |
| 300C SRT8     |   | S |
| S = Standard. |   |   |

Every 300C wheel is mated to a performance-tuned suspension that was designed to provide prowess while cornering and comfort while motoring. The high performance 6.1L SRT Hemi V8 engine produces more power and torque, 317 kW and 569 Nm to be exact, than any Chrysler passenger car since the legendary 426 Hemi of the 1960's. The 5.7L HEMI® V8 makes a statement of its own with 250 kW and 525 Nm of torque. Its Multi-Displacement System (MDS) delivers fuel efficiency by seamlessly deactivating four cylinders when full power is not required. The 3.0L CRD diesel engine delivers exceptional power, with 160 kW and 510 Nm of torque, and provides remarkable fuel efficiency and towing ability while the 3.5L V6 model delivers 183 kW and 340 Nm of torque.