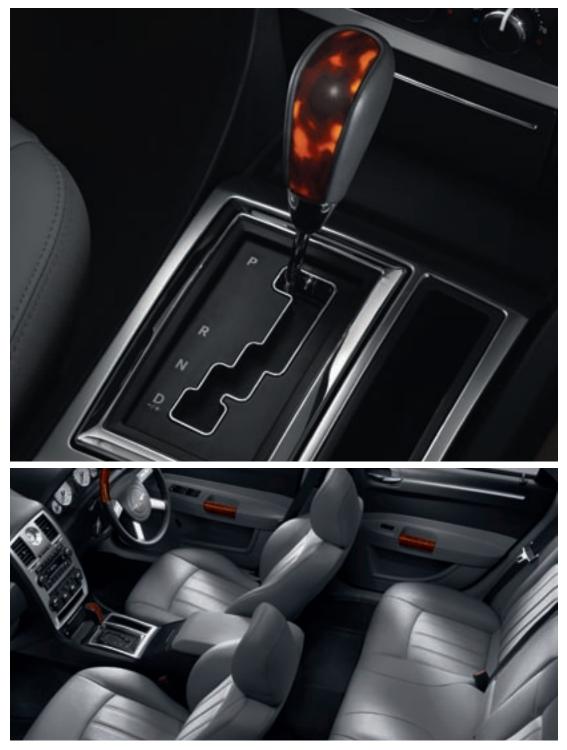

A brilliantly functional interior with available tortoise shell-style trim proves that there is more to 300C than stunning looks. Its five-speed AutoStick<sup>®</sup> automatic transmission provides spirited, clutchless manual gear changes, or ultra-easy automatic shifting, whichever you choose. Tenacious and attractive leather trimmed seats maintain its elegance, as an eight-way power driver's seat remembers your favourite driving position. The 300C interior is both cargo- and passenger-friendly, with 504 litres of versatile boot space. Split-folding 60/40 rear seats allow easy loading of long items, such as golf clubs or a rolled carpet.