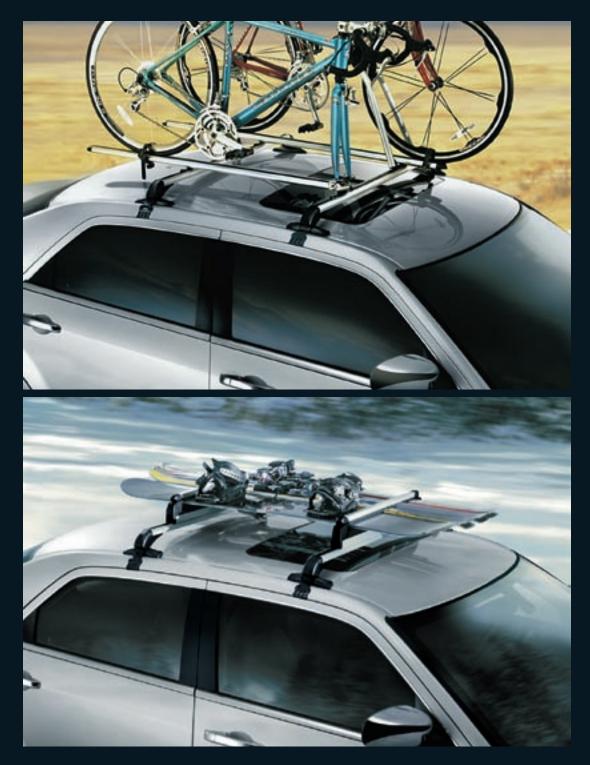

## UPHOLSTERY

Genuine Chrysler Accessories such as a Removable Roof Rack will ensure that your gear is carried with the same brilliantly designed comfort on the outside of your 300C as your passengers are within. The rack accommodates accessories like the Roof-Mount Bike Carrier, a brushed aluminium carrier with fork mounts that accept many different kinds of bikes. A Six-Pair Ski and Snowboard Carrier is equally versatile, and can carry up to six pairs of skis or four snowboards or a combination of both.

\*Properly secure all cargo.

Items such as the Premium Chrome Grille allow Genuine Chrysler Accessories to add more style to the already stylish. Featuring a chromed billet aluminium shell and a unique mesh design, the grille is as durable as it is stunning. Whether it be the available 18-inch Chrome Aluminium Wheels, UConnect<sup>®</sup> Hands-Free Communication System, or Illuminated Door Sill Guards, bright ideas are abundant for the 300C.