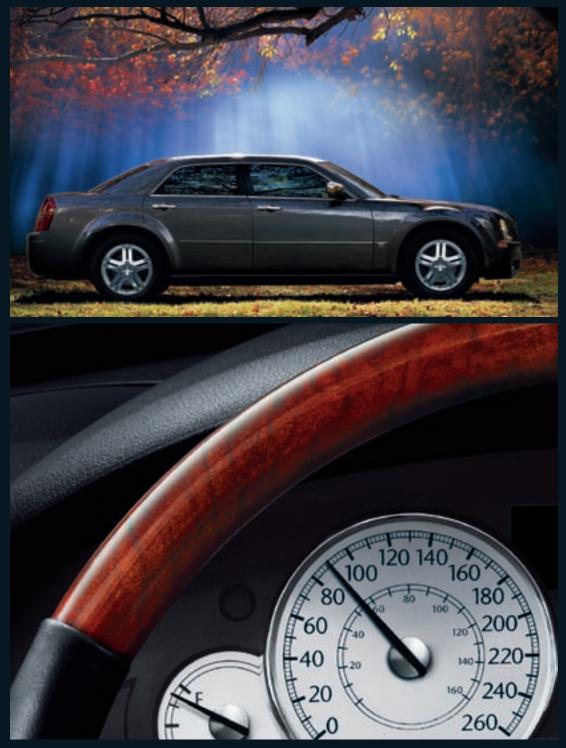

## CHRYSLER SPECIFICATIONS 300

With its deeply sculpted bonnet and distinctive chrome accents, the Chrysler 300C exterior is outspoken and proud. Its interior features are equally impressive. From the instrument panel comes the glow of classic white gauge faces. The stylish passenger cabin is matched by an assertive body-colour fascia and wide-checked grille. These strong details, plus a high beltline and profile, combine to create an unforgettably magnificent road presence. With 300C, you own the road, and look as if you deserve it.

A brilliantly functional interior with available tortoise shell-style trim proves that there is more to 300C than stunning looks. Its five-speed AutoStick<sup>®</sup> automatic transmission provides spirited, clutchless manual gear changes, or ultra-easy automatic shifting, whichever you choose. Tenacious and attractive leather trimmed seats maintain its elegance, as an eight-way power driver's seat remembers your favourite driving position. The 300C interior is both cargo- and passenger-friendly, with 504 litres of versatile boot space. Split-folding 60/40 rear seats allow easy loading of long items, such as golf clubs or a rolled carpet.