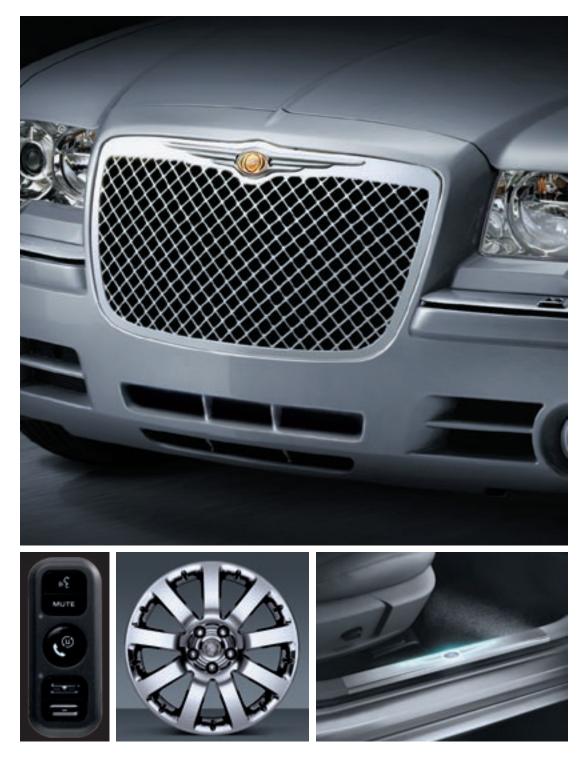

\*Properly secure all cargo.

Items such as the Premium Chrome Grille allow Genuine Chrysler Accessories to add more style to the already stylish. Featuring a chromed billet aluminium shell and a unique mesh design, the grille is as durable as it is stunning. Whether it be the available 18-inch Chrome Aluminium Wheels, UConnect<sup>®</sup> Hands-Free Communication System, or Illuminated Door Sill Guards, bright ideas are abundant for the 300C.