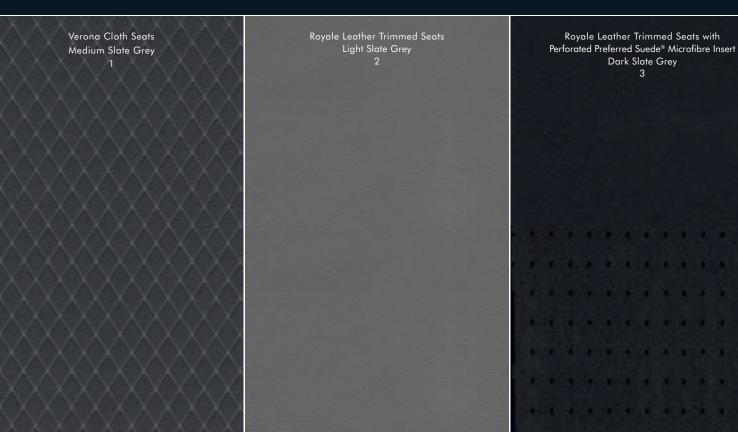

## EXTERIOR COLOURS

|           | Light<br>Greystone<br>Pearl | Magnesium<br>Pearl | Steel Blue<br>Metallic | Midnight<br>Blue Pearl | Bright Silver<br>Metallic | Mineral<br>Grey<br>Metallic | Brilliant Black<br>Crystal Pearl | Stone<br>White | Black |
|-----------|-----------------------------|--------------------|------------------------|------------------------|---------------------------|-----------------------------|----------------------------------|----------------|-------|
| 300C      | 1*, 2                       | 1*, 2              | 1*, 2                  | 1*, 2                  | 1*, 2                     | 1*, 2                       | 1*, 2                            | 1*, 2          | 1*, 2 |
| 300C SRT8 |                             |                    | 3                      | 3                      | 3                         |                             | 3                                |                |       |

\* Verona cloth trim avilable as an option for 3.5L V6 or 3.0L CRD V6 only