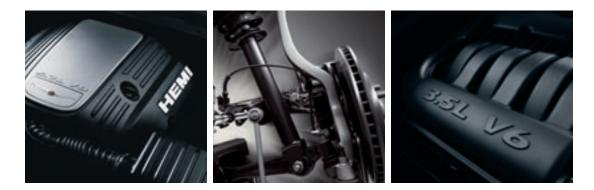

18-Inch Ultra-Brite Aluminium Wheel

B 20-Inch Forged Aluminium Wheel

|               | A | В |
|---------------|---|---|
| 300C          | S |   |
| 300C SRT8     |   | S |
| S = Standard. |   |   |

Every 300C wheel is mated to a performance-tuned suspension that was designed to provide prowess while cornering and comfort while motoring. The high performance 6.1L SRT Hemi V8 engine produces more power and torque, 317 kW and 569 Nm to be exact, than any Chrysler passenger car since the legendary 426 Hemi of the 1960's. The 5.7L HEMI® V8 makes a statement of its own with 250 kW and 525 Nm of torque. Its Multi-Displacement System (MDS) delivers fuel efficiency by seamlessly deactivating four cylinders when full power is not required. The 3.0L CRD diesel engine delivers exceptional power, with 160 kW and 510 Nm of torque, and provides remarkable fuel efficiency and towing ability while the 3.5L V6 model delivers 183 kW and 340 Nm of torque.