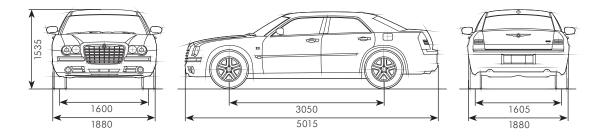

## CHRYSLER SPECIFICATIONS 300

With its deeply sculpted bonnet and distinctive chrome accents, the Chrysler 300C exterior is outspoken and proud. Its interior features are equally impressive. From the instrument panel comes the glow of classic white gauge faces. The stylish passenger cabin is matched by an assertive body-colour fascia and wide-checked grille. These strong details, plus a high beltline and profile, combine to create an unforgettably magnificent road presence. With 300C, you own the road, and look as if you deserve it.

A brilliantly functional interior with available tortoise shell-style trim proves that there is more to 300C than stunning looks. Its five-speed AutoStick<sup>®</sup> automatic transmission provides spirited, clutchless manual gear changes, or ultra-easy automatic shifting, whichever you choose. Tenacious and attractive leather trimmed seats maintain its elegance, as an eight-way power driver's seat remembers your favourite driving position. The 300C interior is both cargo- and passenger-friendly, with 504 litres of versatile boot space. Split-folding 60/40 rear seats allow easy loading of long items, such as golf clubs or a rolled carpet.

18-Inch Ultra-Brite Aluminium Wheel

B 20-Inch Forged Aluminium Wheel

|               | A | В |
|---------------|---|---|
| 300C          | S |   |
| 300C SRT8     |   | S |
| S = Standard. |   |   |

Every 300C wheel is mated to a performance-tuned suspension that was designed to provide prowess while cornering and comfort while motoring. The high performance 6.1L SRT Hemi V8 engine produces more power and torque, 317 kW and 569 Nm to be exact, than any Chrysler passenger car since the legendary 426 Hemi of the 1960's. The 5.7L HEMI® V8 makes a statement of its own with 250 kW and 525 Nm of torque. Its Multi-Displacement System (MDS) delivers fuel efficiency by seamlessly deactivating four cylinders when full power is not required. The 3.0L CRD diesel engine delivers exceptional power, with 160 kW and 510 Nm of torque, and provides remarkable fuel efficiency and towing ability while the 3.5L V6 model delivers 183 kW and 340 Nm of torque.