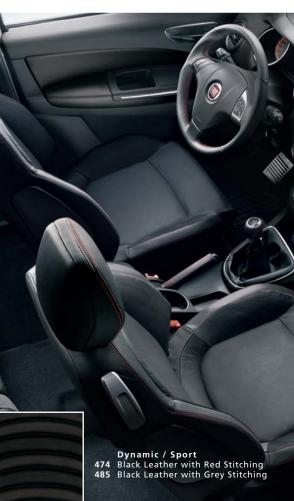

# THE BRAVO SPECTRUM.

The colour combinations selected for the Bravo celebrate its character, profile and surfaces. They make the most of a dynamic, beautifully proportioned car, inside and out.

|      |                  | ACTIVE                |                             | SPORT                | DYNAMIC                     |                                   |                              | SPORT                |                       | DYNAMIC                                 | SPORT                                  |
|------|------------------|-----------------------|-----------------------------|----------------------|-----------------------------|-----------------------------------|------------------------------|----------------------|-----------------------|-----------------------------------------|----------------------------------------|
|      |                  | 193                   | 191                         | 365                  | 334                         | 336                               | 348                          | 365                  | 367                   | 485                                     | 474                                    |
|      |                  | Blue<br>Inox<br>Cloth | Anthracite<br>Inox<br>Cloth | Red<br>Sail<br>Cloth | Blue<br>Tecnotweed<br>Cloth | Anthracite<br>Tecnotweed<br>Cloth | Brown<br>Tecnotweed<br>Cloth | Red<br>Sail<br>Cloth | Blue<br>Sail<br>Cloth | Black leather<br>with grey<br>stitching | Black leather<br>with red<br>stitching |
| SOLI | D PAINT          |                       |                             |                      |                             |                                   |                              |                      |                       |                                         |                                        |
| 187  | Tango red        |                       |                             |                      |                             |                                   |                              |                      |                       | Ĭ                                       |                                        |
| META | ALLIC PAINT      |                       |                             |                      |                             |                                   |                              |                      |                       |                                         |                                        |
| 272  | Spiritual ivory  |                       |                             |                      |                             |                                   |                              |                      |                       |                                         |                                        |
| 284  | Techno grey      |                       |                             |                      |                             |                                   |                              |                      |                       |                                         |                                        |
| 336  | Minuet azure     |                       |                             |                      |                             |                                   |                              |                      |                       |                                         |                                        |
| 865  | Epic grey        |                       |                             |                      |                             |                                   |                              |                      |                       |                                         |                                        |
| 890  | Symphony blue    |                       |                             |                      |                             |                                   |                              |                      |                       |                                         |                                        |
| PEAR | RLESCENT PAINT   |                       |                             |                      |                             |                                   |                              |                      |                       |                                         |                                        |
| 620  | Alternative grey |                       |                             |                      |                             |                                   |                              |                      |                       |                                         |                                        |
| 891  | Crossover black  |                       |                             |                      |                             |                                   |                              |                      |                       |                                         |                                        |
| LENT | ICULAR PAINT     |                       |                             |                      |                             |                                   |                              |                      |                       |                                         |                                        |
| 106  | Maranello red    |                       |                             |                      |                             |                                   |                              |                      | ]                     |                                         |                                        |
| 487  | Cool Jazz blue   |                       |                             |                      | •                           |                                   |                              |                      |                       |                                         |                                        |
| 899  | Maserati blue    |                       |                             |                      |                             |                                   |                              |                      |                       |                                         |                                        |