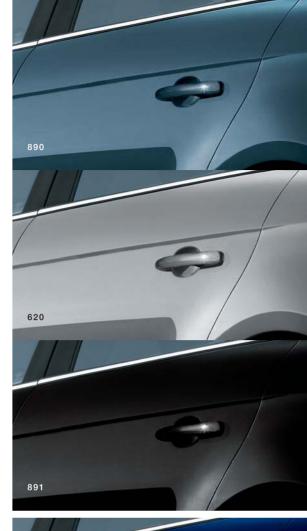

# THE BRAVO SPECTRUM.

The colour combinations selected for the Bravo celebrate its character, profile and surfaces. They make the most of a dynamic, beautifully proportioned car, inside and out.

|      |                  | ACTIVE                |                             | SPORT                | DYNAMIC                     |                                   |                              | SPORT                |                       | DYNAMIC                                 | SPORT                                  |
|------|------------------|-----------------------|-----------------------------|----------------------|-----------------------------|-----------------------------------|------------------------------|----------------------|-----------------------|-----------------------------------------|----------------------------------------|
|      |                  | 193                   | 191                         | 365                  | 334                         | 336                               | 348                          | 365                  | 367                   | 485                                     | 474                                    |
|      |                  | Blue<br>Inox<br>Cloth | Anthracite<br>Inox<br>Cloth | Red<br>Sail<br>Cloth | Blue<br>Tecnotweed<br>Cloth | Anthracite<br>Tecnotweed<br>Cloth | Brown<br>Tecnotweed<br>Cloth | Red<br>Sail<br>Cloth | Blue<br>Sail<br>Cloth | Black leather<br>with grey<br>stitching | Black leather<br>with red<br>stitching |
| SOLI | D PAINT          |                       |                             |                      |                             |                                   |                              |                      |                       |                                         |                                        |
| 187  | Tango red        |                       |                             |                      |                             |                                   |                              |                      |                       | Ĭ                                       |                                        |
| META | ALLIC PAINT      |                       |                             |                      |                             |                                   |                              |                      |                       |                                         |                                        |
| 272  | Spiritual ivory  |                       |                             |                      |                             |                                   |                              |                      |                       |                                         |                                        |
| 284  | Techno grey      |                       |                             |                      |                             |                                   |                              |                      |                       |                                         |                                        |
| 336  | Minuet azure     |                       |                             |                      |                             |                                   |                              |                      |                       |                                         |                                        |
| 865  | Epic grey        |                       |                             |                      |                             |                                   |                              |                      |                       |                                         |                                        |
| 890  | Symphony blue    |                       |                             |                      |                             |                                   |                              |                      |                       |                                         |                                        |
| PEAR | RLESCENT PAINT   |                       |                             |                      |                             |                                   |                              |                      |                       |                                         |                                        |
| 620  | Alternative grey |                       |                             |                      |                             |                                   |                              |                      |                       |                                         |                                        |
| 891  | Crossover black  |                       |                             |                      |                             |                                   |                              |                      |                       |                                         |                                        |
| LENT | ICULAR PAINT     |                       |                             |                      |                             |                                   |                              |                      |                       |                                         |                                        |
| 106  | Maranello red    |                       |                             |                      |                             |                                   |                              |                      | ]                     |                                         |                                        |
| 487  | Cool Jazz blue   |                       |                             |                      | •                           |                                   |                              |                      |                       |                                         |                                        |
| 899  | Maserati blue    |                       |                             |                      |                             |                                   |                              |                      |                       |                                         |                                        |