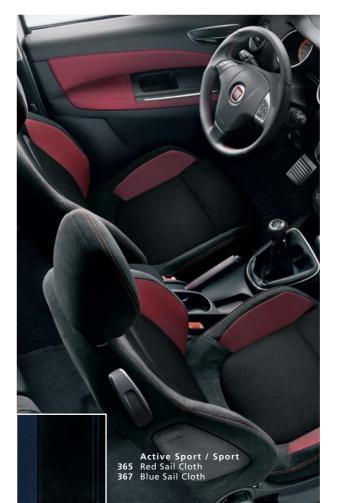

# THE BRAVO SPECTRUM.

The colour combinations selected for the Bravo celebrate its character, profile and surfaces. They make the most of a dynamic, beautifully proportioned car, inside and out.

|      |                  | ACTIVE                |                             | SPORT                | DYNAMIC                     |                                   |                              | SPORT                |                       | DYNAMIC                                 | SPORT                                  |
|------|------------------|-----------------------|-----------------------------|----------------------|-----------------------------|-----------------------------------|------------------------------|----------------------|-----------------------|-----------------------------------------|----------------------------------------|
|      |                  | 193                   | 191                         | 365                  | 334                         | 336                               | 348                          | 365                  | 367                   | 485                                     | 474                                    |
|      |                  | Blue<br>Inox<br>Cloth | Anthracite<br>Inox<br>Cloth | Red<br>Sail<br>Cloth | Blue<br>Tecnotweed<br>Cloth | Anthracite<br>Tecnotweed<br>Cloth | Brown<br>Tecnotweed<br>Cloth | Red<br>Sail<br>Cloth | Blue<br>Sail<br>Cloth | Black leather<br>with grey<br>stitching | Black leather<br>with red<br>stitching |
| SOLI | D PAINT          |                       |                             |                      |                             |                                   |                              |                      |                       |                                         |                                        |
| 187  | Tango red        |                       |                             |                      |                             |                                   |                              |                      |                       | Ĭ                                       |                                        |
| META | ALLIC PAINT      |                       |                             |                      |                             |                                   |                              |                      |                       |                                         |                                        |
| 272  | Spiritual ivory  |                       |                             |                      |                             |                                   |                              |                      |                       |                                         |                                        |
| 284  | Techno grey      |                       |                             |                      |                             |                                   |                              |                      |                       |                                         |                                        |
| 336  | Minuet azure     |                       |                             |                      |                             |                                   |                              |                      |                       |                                         |                                        |
| 865  | Epic grey        |                       |                             |                      |                             |                                   |                              |                      |                       |                                         |                                        |
| 890  | Symphony blue    |                       |                             |                      |                             |                                   |                              |                      |                       |                                         |                                        |
| PEAR | RLESCENT PAINT   |                       |                             |                      |                             |                                   |                              |                      |                       |                                         |                                        |
| 620  | Alternative grey |                       |                             |                      |                             |                                   |                              |                      |                       |                                         |                                        |
| 891  | Crossover black  |                       |                             |                      |                             |                                   |                              |                      |                       |                                         |                                        |
| LENT | ICULAR PAINT     |                       |                             |                      |                             |                                   |                              |                      |                       |                                         |                                        |
| 106  | Maranello red    |                       |                             |                      |                             |                                   |                              |                      | ]                     |                                         |                                        |
| 487  | Cool Jazz blue   |                       |                             |                      | •                           |                                   |                              |                      |                       |                                         |                                        |
| 899  | Maserati blue    |                       |                             |                      |                             |                                   |                              |                      |                       |                                         |                                        |