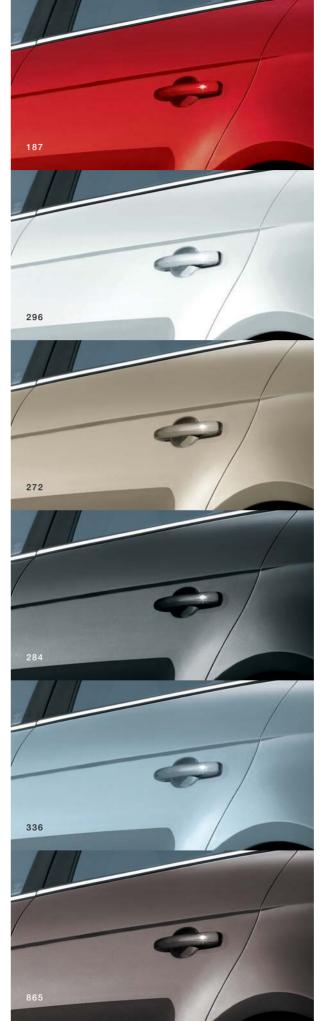

# THE BRAVO SPECTRUM.

The colour combinations selected for the Bravo celebrate its character, profile and surfaces. They make the most of a dynamic, beautifully proportioned car, inside and out.

|      |                  | ACTIVE                |                             | SPORT                | DYNAMIC                     |                                   |                              | SPORT                |                       | DYNAMIC                                 | SPORT                                  |
|------|------------------|-----------------------|-----------------------------|----------------------|-----------------------------|-----------------------------------|------------------------------|----------------------|-----------------------|-----------------------------------------|----------------------------------------|
|      |                  | 193                   | 191                         | 365                  | 334                         | 336                               | 348                          | 365                  | 367                   | 485                                     | 474                                    |
|      |                  | Blue<br>Inox<br>Cloth | Anthracite<br>Inox<br>Cloth | Red<br>Sail<br>Cloth | Blue<br>Tecnotweed<br>Cloth | Anthracite<br>Tecnotweed<br>Cloth | Brown<br>Tecnotweed<br>Cloth | Red<br>Sail<br>Cloth | Blue<br>Sail<br>Cloth | Black leather<br>with grey<br>stitching | Black leather<br>with red<br>stitching |
| SOLI | D PAINT          |                       |                             |                      |                             |                                   |                              |                      |                       |                                         |                                        |
| 187  | Tango red        |                       |                             |                      |                             |                                   |                              |                      |                       | Ĭ                                       |                                        |
| META | ALLIC PAINT      |                       |                             |                      |                             |                                   |                              |                      |                       |                                         |                                        |
| 272  | Spiritual ivory  |                       |                             |                      |                             |                                   |                              |                      |                       |                                         |                                        |
| 284  | Techno grey      |                       |                             |                      |                             |                                   |                              |                      |                       |                                         |                                        |
| 336  | Minuet azure     |                       |                             |                      |                             |                                   |                              |                      |                       |                                         |                                        |
| 865  | Epic grey        |                       |                             |                      |                             |                                   |                              |                      |                       |                                         |                                        |
| 890  | Symphony blue    |                       |                             |                      |                             |                                   |                              |                      |                       |                                         |                                        |
| PEAR | RLESCENT PAINT   |                       |                             |                      |                             |                                   |                              |                      |                       |                                         |                                        |
| 620  | Alternative grey |                       |                             |                      |                             |                                   |                              |                      |                       |                                         |                                        |
| 891  | Crossover black  |                       |                             |                      |                             |                                   |                              |                      |                       |                                         |                                        |
| LENT | ICULAR PAINT     |                       |                             |                      |                             |                                   |                              |                      |                       |                                         |                                        |
| 106  | Maranello red    |                       |                             |                      |                             |                                   |                              |                      | ]                     |                                         |                                        |
| 487  | Cool Jazz blue   |                       |                             |                      | •                           |                                   |                              |                      |                       |                                         |                                        |
| 899  | Maserati blue    |                       |                             |                      |                             |                                   |                              |                      |                       |                                         |                                        |