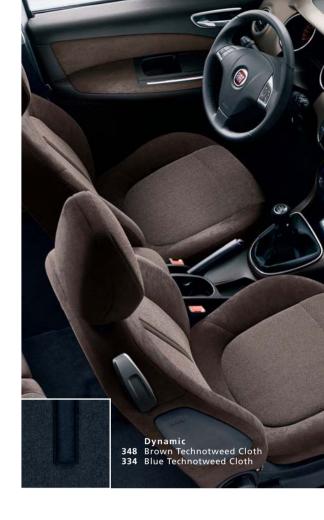

# THE BRAVO SPECTRUM.

The colour combinations selected for the Bravo celebrate its character, profile and surfaces. They make the most of a dynamic, beautifully proportioned car, inside and out.

|      |                  | ACTIVE                |                             | SPORT                | DYNAMIC                     |                                   |                              | SPORT                |                       | DYNAMIC                                 | SPORT                                  |
|------|------------------|-----------------------|-----------------------------|----------------------|-----------------------------|-----------------------------------|------------------------------|----------------------|-----------------------|-----------------------------------------|----------------------------------------|
|      |                  | 193                   | 191                         | 365                  | 334                         | 336                               | 348                          | 365                  | 367                   | 485                                     | 474                                    |
|      |                  | Blue<br>Inox<br>Cloth | Anthracite<br>Inox<br>Cloth | Red<br>Sail<br>Cloth | Blue<br>Tecnotweed<br>Cloth | Anthracite<br>Tecnotweed<br>Cloth | Brown<br>Tecnotweed<br>Cloth | Red<br>Sail<br>Cloth | Blue<br>Sail<br>Cloth | Black leather<br>with grey<br>stitching | Black leather<br>with red<br>stitching |
| SOLI | D PAINT          |                       |                             |                      |                             |                                   |                              |                      |                       |                                         |                                        |
| 187  | Tango red        |                       |                             |                      |                             |                                   |                              |                      |                       | Ĭ                                       |                                        |
| META | ALLIC PAINT      |                       |                             |                      |                             |                                   |                              |                      |                       |                                         |                                        |
| 272  | Spiritual ivory  |                       |                             |                      |                             |                                   |                              |                      |                       |                                         |                                        |
| 284  | Techno grey      |                       |                             |                      |                             |                                   |                              |                      |                       |                                         |                                        |
| 336  | Minuet azure     |                       |                             |                      |                             |                                   |                              |                      |                       |                                         |                                        |
| 865  | Epic grey        |                       |                             |                      |                             |                                   |                              |                      |                       |                                         |                                        |
| 890  | Symphony blue    |                       |                             |                      |                             |                                   |                              |                      |                       |                                         |                                        |
| PEAR | RLESCENT PAINT   |                       |                             |                      |                             |                                   |                              |                      |                       |                                         |                                        |
| 620  | Alternative grey |                       |                             |                      |                             |                                   |                              |                      |                       |                                         |                                        |
| 891  | Crossover black  |                       |                             |                      |                             |                                   |                              |                      |                       |                                         |                                        |
| LENT | ICULAR PAINT     |                       |                             |                      |                             |                                   |                              |                      |                       |                                         |                                        |
| 106  | Maranello red    |                       |                             |                      |                             |                                   |                              |                      | ]                     |                                         |                                        |
| 487  | Cool Jazz blue   |                       |                             |                      | •                           |                                   |                              |                      |                       |                                         |                                        |
| 899  | Maserati blue    |                       |                             |                      |                             |                                   |                              |                      |                       |                                         |                                        |