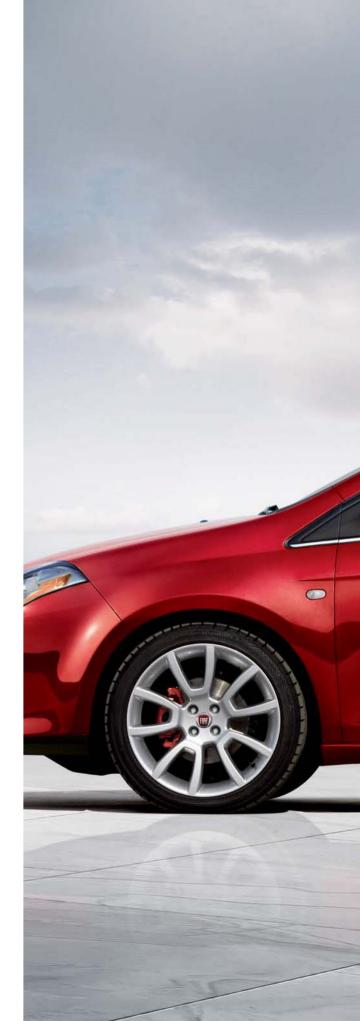

# ADD YOUR SIGNATURE.

The Bravo has a distinct personality, but feel free to add your own. Choose from a wide range of standard and optional features, such as 16", 17" and 18" alloys to create the Bravo that reflects you.

- 3. 13-spoke 17" alloy wheels (available on Dynamic)
- 4. 15-spoke 17" alloy wheels (Standard on Active Sport and Sport)
- 5. 10-spoke 18" alloy wheels (Available on Sport)
- 2. Fiat Accessories 20-spoke 16" alloy wheels
- 6. Fiat Accessories 10-spoke 17" alloy wheels
- 7. Fiat Accessories 14-spoke 17" alloy wheels