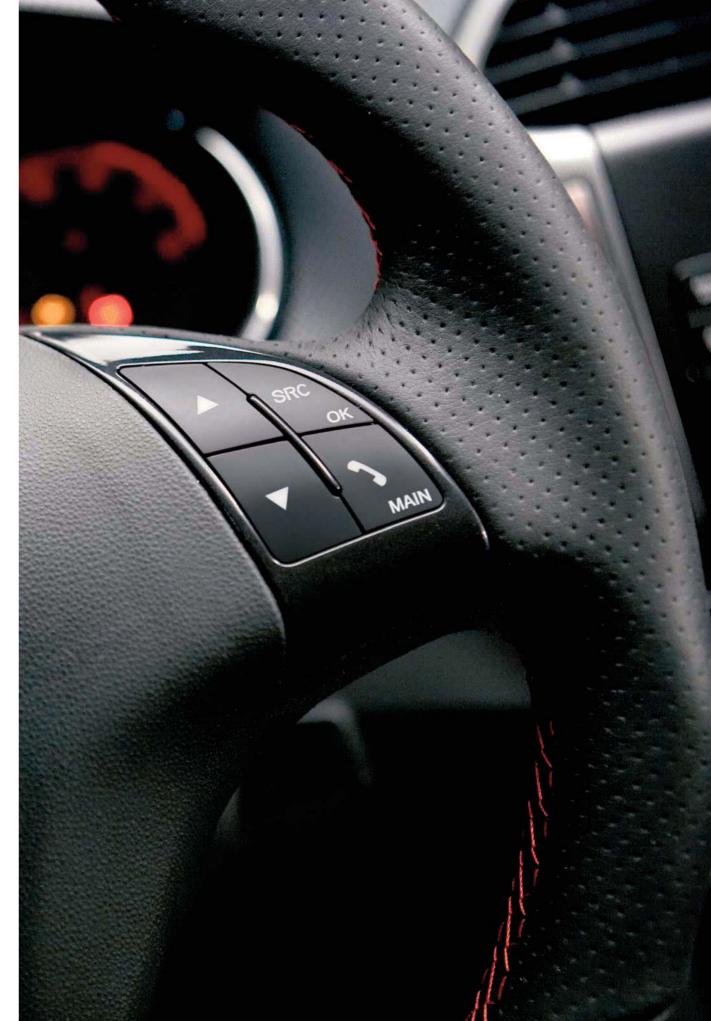

# THE FUTURE ACCORDING TO BRAVO.

You'll find innovations everywhere in the Bravo, helping you to keep in touch and travel in perfect comfort on each and every journey. Using voice control or the steering wheel mounted controls, the Fiat Blue&Me™ system accommodates Bluetooth® mobile phones and MP3, WAV or WMA digital music players, so you can select your entertainment and keep your hands on the

steering wheel. Choosing songs is easy using the clear dash-mounted display.

Dualogic, the robotised gearbox, can be used as an automatic to enhance driving comfort further, especially in urban traffic. So relax, adjust the dual-zone climate control and let the cruise control, parking, rain and dusk sensors adapt the Bravo effortlessly to conditions outside.