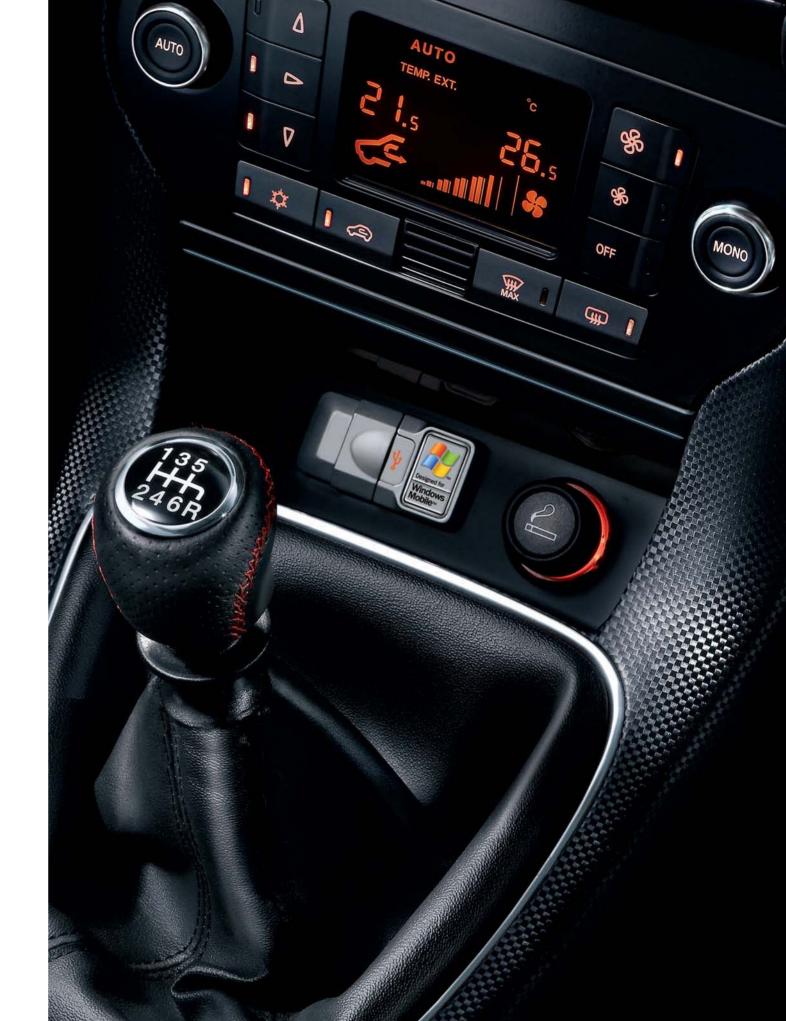

# THE FUTURE ACCORDING TO BRAVO.

You'll find innovations everywhere in the Bravo, helping you to keep in touch and travel in perfect comfort on each and every journey. Using voice control or the steering wheel mounted controls, the Fiat Blue&Me™ system accommodates Bluetooth® mobile phones and MP3, WAV or WMA digital music players, so you can select your entertainment and keep your hands on the

steering wheel. Choosing songs is easy using the clear dash-mounted display.

Dualogic, the robotised gearbox, can be used as an automatic to enhance driving comfort further, especially in urban traffic. So relax, adjust the dual-zone climate control and let the cruise control, parking, rain and dusk sensors adapt the Bravo effortlessly to conditions outside.