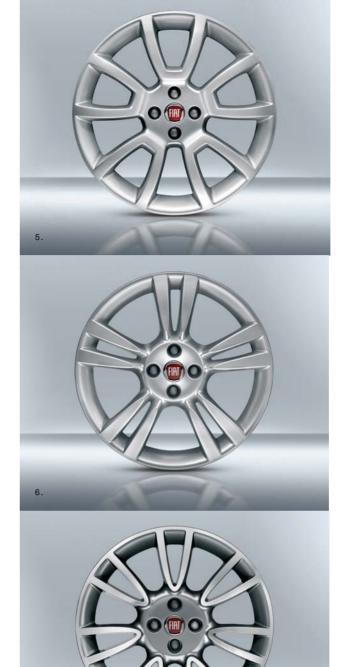

# ADD YOUR SIGNATURE.

The Bravo has a distinct personality, but feel free to add your own. Choose from a wide range of standard and optional features, such as 16", 17" and 18" alloys to create the Bravo that reflects you.

- 3. 13-spoke 17" alloy wheels (available on Dynamic)
- 4. 15-spoke 17" alloy wheels (Standard on Active Sport and Sport)
- 5. 10-spoke 18" alloy wheels (Available on Sport)
- 2. Fiat Accessories 20-spoke 16" alloy wheels
- 6. Fiat Accessories 10-spoke 17" alloy wheels
- 7. Fiat Accessories 14-spoke 17" alloy wheels