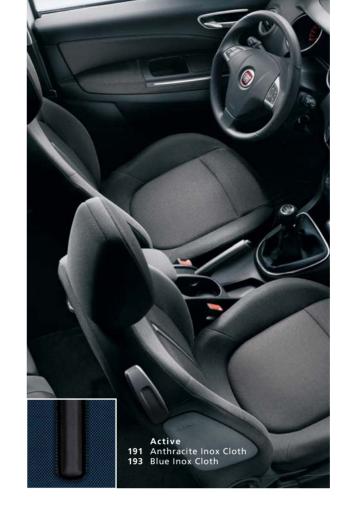

# THE BRAVO SPECTRUM.

The colour combinations selected for the Bravo celebrate its character, profile and surfaces. They make the most of a dynamic, beautifully proportioned car, inside and out.

|      |                  | ACTIVE                |                             | SPORT                | DYNAMIC                     |                                   |                              | SPORT                |                       | DYNAMIC                                 | SPORT                                  |
|------|------------------|-----------------------|-----------------------------|----------------------|-----------------------------|-----------------------------------|------------------------------|----------------------|-----------------------|-----------------------------------------|----------------------------------------|
|      |                  | 193                   | 191                         | 365                  | 334                         | 336                               | 348                          | 365                  | 367                   | 485                                     | 474                                    |
|      |                  | Blue<br>Inox<br>Cloth | Anthracite<br>Inox<br>Cloth | Red<br>Sail<br>Cloth | Blue<br>Tecnotweed<br>Cloth | Anthracite<br>Tecnotweed<br>Cloth | Brown<br>Tecnotweed<br>Cloth | Red<br>Sail<br>Cloth | Blue<br>Sail<br>Cloth | Black leather<br>with grey<br>stitching | Black leather<br>with red<br>stitching |
| SOLI | D PAINT          |                       |                             |                      |                             |                                   |                              |                      |                       |                                         |                                        |
| 187  | Tango red        |                       |                             |                      |                             |                                   |                              |                      |                       | Ĭ                                       |                                        |
| META | ALLIC PAINT      |                       |                             |                      |                             |                                   |                              |                      |                       |                                         |                                        |
| 272  | Spiritual ivory  |                       |                             |                      |                             |                                   |                              |                      |                       |                                         |                                        |
| 284  | Techno grey      |                       |                             |                      |                             |                                   |                              |                      |                       |                                         |                                        |
| 336  | Minuet azure     |                       |                             |                      |                             |                                   |                              |                      |                       |                                         |                                        |
| 865  | Epic grey        |                       |                             |                      |                             |                                   |                              |                      |                       |                                         |                                        |
| 890  | Symphony blue    |                       |                             |                      |                             |                                   |                              |                      |                       |                                         |                                        |
| PEAR | RLESCENT PAINT   |                       |                             |                      |                             |                                   |                              |                      |                       |                                         |                                        |
| 620  | Alternative grey |                       |                             |                      |                             |                                   |                              |                      |                       |                                         |                                        |
| 891  | Crossover black  |                       |                             |                      |                             |                                   |                              |                      |                       |                                         |                                        |
| LENT | ICULAR PAINT     |                       |                             |                      |                             |                                   |                              |                      |                       |                                         |                                        |
| 106  | Maranello red    |                       |                             |                      |                             |                                   |                              |                      | ]                     |                                         |                                        |
| 487  | Cool Jazz blue   |                       |                             |                      | •                           |                                   |                              |                      |                       |                                         |                                        |
| 899  | Maserati blue    |                       |                             |                      |                             |                                   |                              |                      |                       |                                         |                                        |