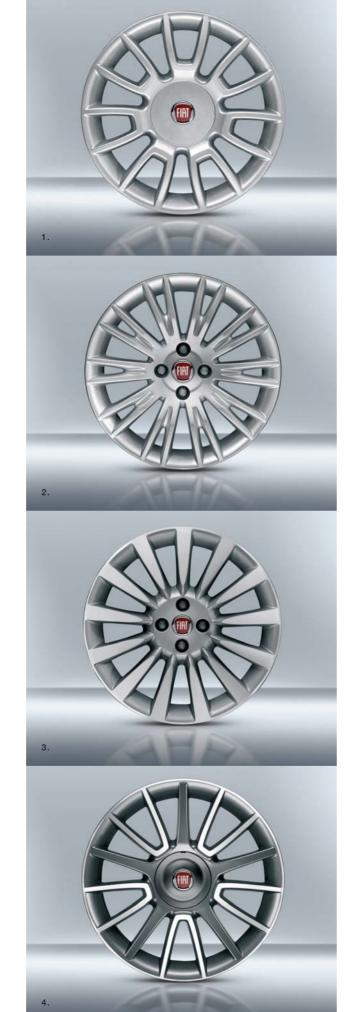

# ADD YOUR SIGNATURE.

The Bravo has a distinct personality, but feel free to add your own. Choose from a wide range of standard and optional features, such as 16", 17" and 18" alloys to create the Bravo that reflects you.

- 3. 13-spoke 17" alloy wheels (available on Dynamic)
- 4. 15-spoke 17" alloy wheels (Standard on Active Sport and Sport)
- 5. 10-spoke 18" alloy wheels (Available on Sport)
- 2. Fiat Accessories 20-spoke 16" alloy wheels
- 6. Fiat Accessories 10-spoke 17" alloy wheels
- 7. Fiat Accessories 14-spoke 17" alloy wheels