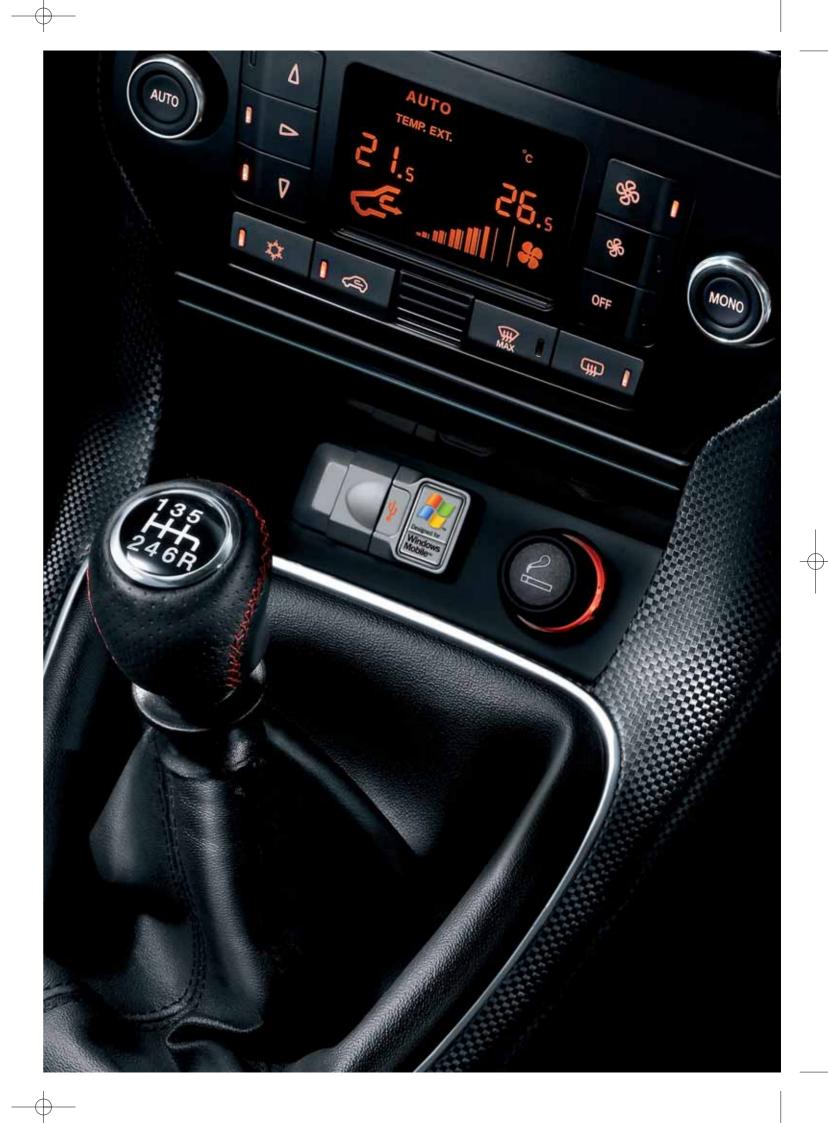

# THE FUTURE ACCORDING TO BRAVO.

You'll find innovations everywhere in the Bravo, helping you to keep in touch and travel in perfect comfort on each and every journey. Using voice control or the steering wheel mounted controls, the Fiat Blue&Me™ system, which comes as standard on the Dynamic and Sport versions, is an advanced system which accommodates Bluetooth® mobile phones and MP3, WAV or WMA digital music players, so you can select your

entertainment and keep your hands on the steering wheel. Choosing songs is easy using the clear dash-mounted display.

Dualogic, the robotised gearbox, can be used as an automatic to enhance driving comfort further, especially in urban traffic.

So relax, adjust the dual-zone climate control and let the cruise control, parking, rain and dusk sensors adapt the Bravo effortlessly to conditions outside.