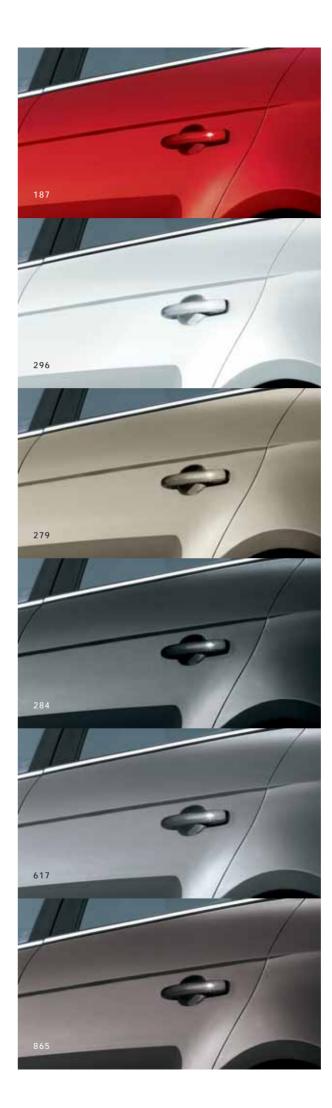

# THE BRAVO SPECTRUM.

The colour combinations selected for the

Bravo celebrate its character, profile and
surfaces. They make the most of a dynamic,
beautifully proportioned car, inside and out.

|                             | ACTIVE     |            | DYNAMIC            |             | (DYNAMIC)                 | SPORT      |            | (SPORT)                     |
|-----------------------------|------------|------------|--------------------|-------------|---------------------------|------------|------------|-----------------------------|
|                             | Inox cloth | Inox cloth | Technotweed        | Technotweed | Black leather             | Sail cloth | Sail cloth | Black leather               |
|                             | 157        | 165        | 336                | 348         | 485 (OPT 211)             | 365        | 367        | 474 OPT 211                 |
|                             | Grey       | Beige      | Grey<br>anthracite | Brown       | Black with grey stitching | Red        | Blue       | Black with<br>red stitching |
| Carbon effect dashboard     | Grey       | Beige      | Grey anthracite    | Brown       | Grey anthracite           | Black      | Black      | Black                       |
| PASTEL                      |            |            |                    |             |                           |            |            |                             |
| 296 Glory white             |            |            |                    |             |                           |            |            |                             |
| 187 Tango red               |            |            |                    |             |                           |            |            |                             |
| METALLIC (OPT 210)          |            |            |                    |             |                           |            |            |                             |
| 279 Ballad pearl            |            |            |                    |             |                           |            |            |                             |
| 284 Techno grey             |            |            |                    |             |                           |            |            |                             |
| 617 Melodic grey            |            |            |                    |             |                           |            |            |                             |
| 620 Alternative grey        |            |            |                    |             |                           |            |            |                             |
| 865 Epic grey               |            |            |                    |             |                           |            |            |                             |
| 890 Symphony blue           |            |            |                    |             |                           |            |            |                             |
| 891 Carbonio black          |            |            |                    |             |                           |            |            |                             |
| Pearlescent (OPT 4H5 - 4SA) |            |            |                    |             |                           |            |            |                             |
| 487 Cool jazz blue          |            |            |                    |             |                           |            |            |                             |
| 899 Maserati blue           |            |            |                    |             |                           |            |            |                             |
| 106 Maranello red           |            |            |                    |             |                           |            |            |                             |