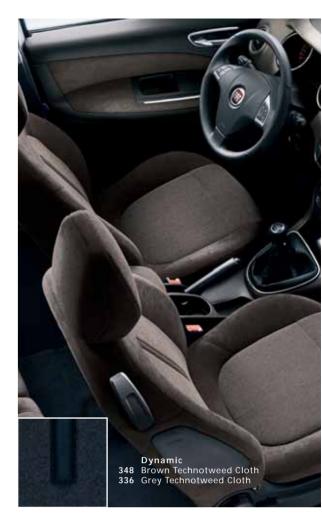

# BEAUTY IN DETAIL.

Wherever you look inside the Fiat Bravo, you'll find beautifully designed details, that contribute to a car that is a model of Elegance with striking functionality.

Inside, you'll find a warm and welcoming environment that is safe and comfortable, tough and stylish. Simply choose the trim level you like best, from Active,

Dynamic and Sport; three different ways to enjoy the essence of a class leader.

# THE BRAVO SPECTRUM.

The colour combinations selected for the

Bravo celebrate its character, profile and
surfaces. They make the most of a dynamic,
beautifully proportioned car, inside and out.

|                             | ACTIVE     |            | DYNAMIC            |             | (DYNAMIC)                 | SPORT      |            | (SPORT)                     |
|-----------------------------|------------|------------|--------------------|-------------|---------------------------|------------|------------|-----------------------------|
|                             | Inox cloth | Inox cloth | Technotweed        | Technotweed | Black leather             | Sail cloth | Sail cloth | Black leather               |
|                             | 157        | 165        | 336                | 348         | 485 (OPT 211)             | 365        | 367        | 474 OPT 211                 |
|                             | Grey       | Beige      | Grey<br>anthracite | Brown       | Black with grey stitching | Red        | Blue       | Black with<br>red stitching |
| Carbon effect dashboard     | Grey       | Beige      | Grey anthracite    | Brown       | Grey anthracite           | Black      | Black      | Black                       |
| PASTEL                      |            |            |                    |             |                           |            |            |                             |
| 296 Glory white             |            |            |                    |             |                           |            |            |                             |
| 187 Tango red               |            |            |                    |             |                           |            |            |                             |
| METALLIC (OPT 210)          |            |            |                    |             |                           |            |            |                             |
| 279 Ballad pearl            |            |            |                    |             |                           |            |            |                             |
| 284 Techno grey             |            |            |                    |             |                           |            |            |                             |
| 617 Melodic grey            |            |            |                    |             |                           |            |            |                             |
| 620 Alternative grey        |            |            |                    |             |                           |            |            |                             |
| 865 Epic grey               |            |            |                    |             |                           |            |            |                             |
| 890 Symphony blue           |            |            |                    |             |                           |            |            |                             |
| 891 Carbonio black          |            |            |                    |             |                           |            |            |                             |
| Pearlescent (OPT 4H5 - 4SA) |            |            |                    |             |                           |            |            |                             |
| 487 Cool jazz blue          |            |            |                    |             |                           |            |            |                             |
| 899 Maserati blue           |            |            |                    |             |                           |            |            |                             |
| 106 Maranello red           |            |            |                    |             |                           |            |            |                             |