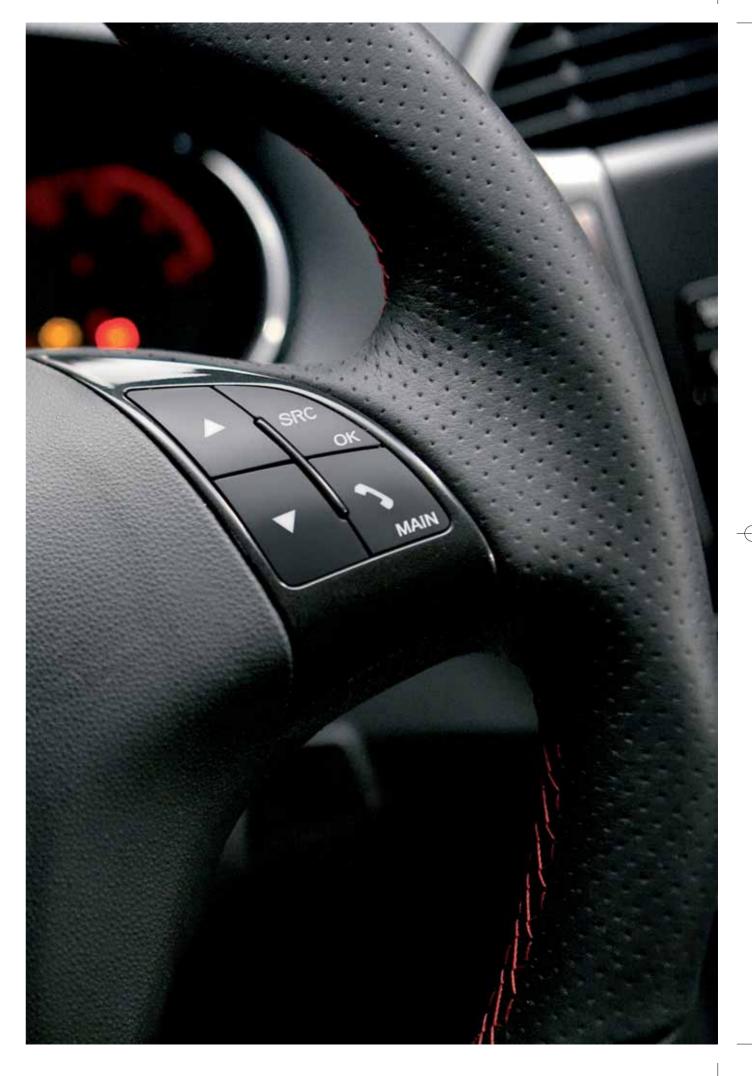

# THE FUTURE ACCORDING TO BRAVO.

You'll find innovations everywhere in the Bravo, helping you to keep in touch and travel in perfect comfort on each and every journey. Using voice control or the steering wheel mounted controls, the Fiat Blue&Me™ system, which comes as standard on the Dynamic and Sport versions, is an advanced system which accommodates Bluetooth® mobile phones and MP3, WAV or WMA digital music players, so you can select your

entertainment and keep your hands on the steering wheel. Choosing songs is easy using the clear dash-mounted display.

Dualogic, the robotised gearbox, can be used as an automatic to enhance driving comfort further, especially in urban traffic.