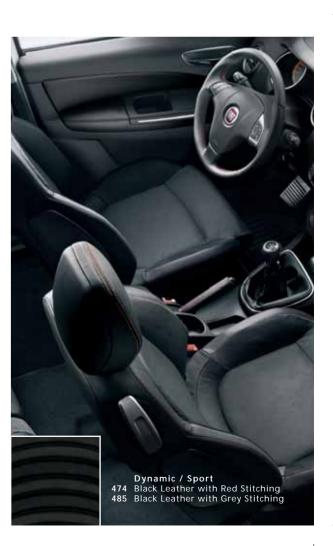

# BEAUTY IN DETAIL.

Wherever you look inside the Fiat Bravo, you'll find beautifully designed details, that contribute to a car that is a model of Elegance with striking functionality.

Inside, you'll find a warm and welcoming environment that is safe and comfortable, tough and stylish. Simply choose the trim level you like best, from Active,

Dynamic and Sport; three different ways to enjoy the essence of a class leader.

# THE BRAVO SPECTRUM.

The colour combinations selected for the

Bravo celebrate its character, profile and
surfaces. They make the most of a dynamic,
beautifully proportioned car, inside and out.

|                             | ACTIVE     |            | DYNAMIC            |             | (DYNAMIC)                 | SPORT      |            | (SPORT)                     |
|-----------------------------|------------|------------|--------------------|-------------|---------------------------|------------|------------|-----------------------------|
|                             | Inox cloth | Inox cloth | Technotweed        | Technotweed | Black leather             | Sail cloth | Sail cloth | Black leather               |
|                             | 157        | 165        | 336                | 348         | 485 (OPT 211)             | 365        | 367        | 474 OPT 211                 |
|                             | Grey       | Beige      | Grey<br>anthracite | Brown       | Black with grey stitching | Red        | Blue       | Black with<br>red stitching |
| Carbon effect dashboard     | Grey       | Beige      | Grey anthracite    | Brown       | Grey anthracite           | Black      | Black      | Black                       |
| PASTEL                      |            |            |                    |             |                           |            |            |                             |
| 296 Glory white             |            |            |                    |             |                           |            |            |                             |
| 187 Tango red               |            |            |                    |             |                           |            |            |                             |
| METALLIC (OPT 210)          |            |            |                    |             |                           |            |            |                             |
| 279 Ballad pearl            |            |            |                    |             |                           |            |            |                             |
| 284 Techno grey             |            |            |                    |             |                           |            |            |                             |
| 617 Melodic grey            |            |            |                    |             |                           |            |            |                             |
| 620 Alternative grey        |            |            |                    |             |                           |            |            |                             |
| 865 Epic grey               |            |            |                    |             |                           |            |            |                             |
| 890 Symphony blue           |            |            |                    |             |                           |            |            |                             |
| 891 Carbonio black          |            |            |                    |             |                           |            |            |                             |
| Pearlescent (OPT 4H5 - 4SA) |            |            |                    |             |                           |            |            |                             |
| 487 Cool jazz blue          |            |            |                    |             |                           |            |            |                             |
| 899 Maserati blue           |            |            |                    |             |                           |            |            |                             |
| 106 Maranello red           |            |            |                    |             |                           |            |            |                             |