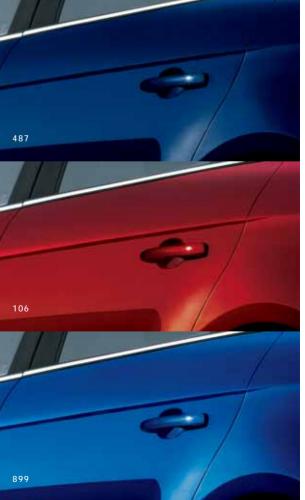

# THE BRAVO SPECTRUM.

The colour combinations selected for the

Bravo celebrate its character, profile and
surfaces. They make the most of a dynamic,
beautifully proportioned car, inside and out.

|                             | ACTIVE     |            | DYNAMIC            |             | (DYNAMIC)                 | SPORT      |            | (SPORT)                     |
|-----------------------------|------------|------------|--------------------|-------------|---------------------------|------------|------------|-----------------------------|
|                             | Inox cloth | Inox cloth | Technotweed        | Technotweed | Black leather             | Sail cloth | Sail cloth | Black leather               |
|                             | 157        | 165        | 336                | 348         | 485 (OPT 211)             | 365        | 367        | 474 OPT 211                 |
|                             | Grey       | Beige      | Grey<br>anthracite | Brown       | Black with grey stitching | Red        | Blue       | Black with<br>red stitching |
| Carbon effect dashboard     | Grey       | Beige      | Grey anthracite    | Brown       | Grey anthracite           | Black      | Black      | Black                       |
| PASTEL                      |            |            |                    |             |                           |            |            |                             |
| 296 Glory white             |            |            |                    |             |                           |            |            |                             |
| 187 Tango red               |            |            |                    |             |                           |            |            |                             |
| METALLIC (OPT 210)          |            |            |                    |             |                           |            |            |                             |
| 279 Ballad pearl            |            |            |                    |             |                           |            |            |                             |
| 284 Techno grey             |            |            |                    |             |                           |            |            |                             |
| 617 Melodic grey            |            |            |                    |             |                           |            |            |                             |
| 620 Alternative grey        |            |            |                    |             |                           |            |            |                             |
| 865 Epic grey               |            |            |                    |             |                           |            |            |                             |
| 890 Symphony blue           |            |            |                    |             |                           |            |            |                             |
| 891 Carbonio black          |            |            |                    |             |                           |            |            |                             |
| Pearlescent (OPT 4H5 - 4SA) |            |            |                    |             |                           |            |            |                             |
| 487 Cool jazz blue          |            |            |                    |             |                           |            |            |                             |
| 899 Maserati blue           |            |            |                    |             |                           |            |            |                             |
| 106 Maranello red           |            |            |                    |             |                           |            |            |                             |