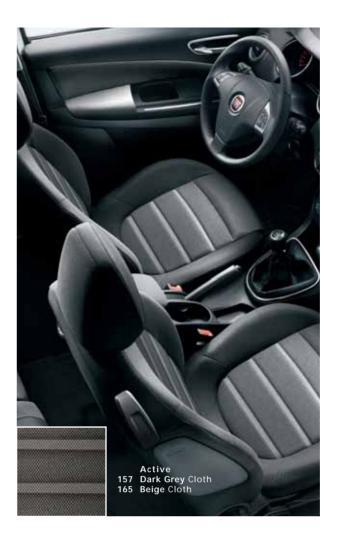

# BEAUTY IN DETAIL.

Wherever you look inside the Fiat Bravo, you'll find beautifully designed details, that contribute to a car that is a model of Elegance with striking functionality.

Inside, you'll find a warm and welcoming environment that is safe and comfortable, tough and stylish. Simply choose the trim level you like best, from Active,

Dynamic and Sport; three different ways to enjoy the essence of a class leader.

# THE BRAVO SPECTRUM.

The colour combinations selected for the

Bravo celebrate its character, profile and
surfaces. They make the most of a dynamic,
beautifully proportioned car, inside and out.

|                             | ACTIVE     |            | DYNAMIC            |             | (DYNAMIC)                 | SPORT      |            | (SPORT)                     |
|-----------------------------|------------|------------|--------------------|-------------|---------------------------|------------|------------|-----------------------------|
|                             | Inox cloth | Inox cloth | Technotweed        | Technotweed | Black leather             | Sail cloth | Sail cloth | Black leather               |
|                             | 157        | 165        | 336                | 348         | 485 (OPT 211)             | 365        | 367        | 474 OPT 211                 |
|                             | Grey       | Beige      | Grey<br>anthracite | Brown       | Black with grey stitching | Red        | Blue       | Black with<br>red stitching |
| Carbon effect dashboard     | Grey       | Beige      | Grey anthracite    | Brown       | Grey anthracite           | Black      | Black      | Black                       |
| PASTEL                      |            |            |                    |             |                           |            |            |                             |
| 296 Glory white             |            |            |                    |             |                           |            |            |                             |
| 187 Tango red               |            |            |                    |             |                           |            |            |                             |
| METALLIC (OPT 210)          |            |            |                    |             |                           |            |            |                             |
| 279 Ballad pearl            |            |            |                    |             |                           |            |            |                             |
| 284 Techno grey             |            |            |                    |             |                           |            |            |                             |
| 617 Melodic grey            |            |            |                    |             |                           |            |            |                             |
| 620 Alternative grey        |            |            |                    |             |                           |            |            |                             |
| 865 Epic grey               |            |            |                    |             |                           |            |            |                             |
| 890 Symphony blue           |            |            |                    |             |                           |            |            |                             |
| 891 Carbonio black          |            |            |                    |             |                           |            |            |                             |
| Pearlescent (OPT 4H5 - 4SA) |            |            |                    |             |                           |            |            |                             |
| 487 Cool jazz blue          |            |            |                    |             |                           |            |            |                             |
| 899 Maserati blue           |            |            |                    |             |                           |            |            |                             |
| 106 Maranello red           |            |            |                    |             |                           |            |            |                             |