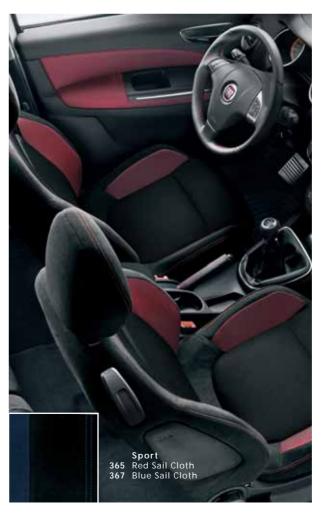

# BEAUTY IN DETAIL.

Wherever you look inside the Fiat Bravo, you'll find beautifully designed details, that contribute to a car that is a model of Elegance with striking functionality.

Inside, you'll find a warm and welcoming environment that is safe and comfortable, tough and stylish. Simply choose the trim level you like best, from Active,

Dynamic and Sport; three different ways to enjoy the essence of a class leader.

# THE BRAVO SPECTRUM.

The colour combinations selected for the

Bravo celebrate its character, profile and
surfaces. They make the most of a dynamic,
beautifully proportioned car, inside and out.

|                             | ACTIVE     |            | DYNAMIC            |             | (DYNAMIC)                 | SPORT      |            | (SPORT)                     |
|-----------------------------|------------|------------|--------------------|-------------|---------------------------|------------|------------|-----------------------------|
|                             | Inox cloth | Inox cloth | Technotweed        | Technotweed | Black leather             | Sail cloth | Sail cloth | Black leather               |
|                             | 157        | 165        | 336                | 348         | 485 (OPT 211)             | 365        | 367        | 474 OPT 211                 |
|                             | Grey       | Beige      | Grey<br>anthracite | Brown       | Black with grey stitching | Red        | Blue       | Black with<br>red stitching |
| Carbon effect dashboard     | Grey       | Beige      | Grey anthracite    | Brown       | Grey anthracite           | Black      | Black      | Black                       |
| PASTEL                      |            |            |                    |             |                           |            |            |                             |
| 296 Glory white             |            |            |                    |             |                           |            |            |                             |
| 187 Tango red               |            |            |                    |             |                           |            |            |                             |
| METALLIC (OPT 210)          |            |            |                    |             |                           |            |            |                             |
| 279 Ballad pearl            |            |            |                    |             |                           |            |            |                             |
| 284 Techno grey             |            |            |                    |             |                           |            |            |                             |
| 617 Melodic grey            |            |            |                    |             |                           |            |            |                             |
| 620 Alternative grey        |            |            |                    |             |                           |            |            |                             |
| 865 Epic grey               |            |            |                    |             |                           |            |            |                             |
| 890 Symphony blue           |            |            |                    |             |                           |            |            |                             |
| 891 Carbonio black          |            |            |                    |             |                           |            |            |                             |
| Pearlescent (OPT 4H5 - 4SA) |            |            |                    |             |                           |            |            |                             |
| 487 Cool jazz blue          |            |            |                    |             |                           |            |            |                             |
| 899 Maserati blue           |            |            |                    |             |                           |            |            |                             |
| 106 Maranello red           |            |            |                    |             |                           |            |            |                             |