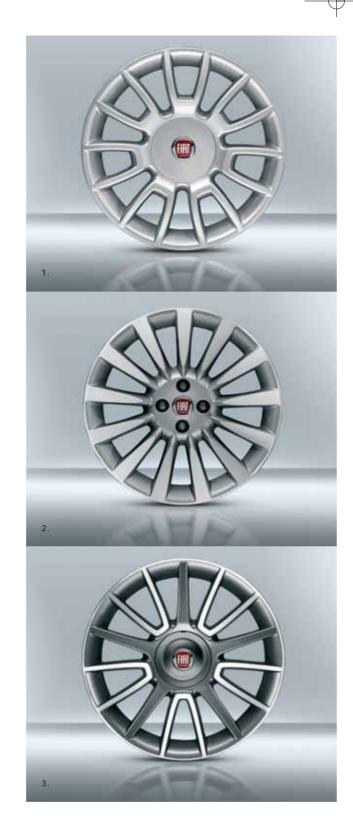

# ADD YOUR SIGNATURE.

The Bravo has a distinct personality, but feel free to add your own. Choose from a wide range of standard and optional features, such as 16", 17" and 18" alloys to create the Bravo that perfectly reflects you.

<sup>2. 13-</sup>spoke 17" alloy wheels (available on Dynamic)

- 3. 15-spoke 17" alloy wheels (Standard on Sport)
- 4. 10-spoke 18" alloy wheels (Available on Sport)

5. Fiat Accessories - 10-spoke 17" alloy wheels6. Fiat Accessories - 14-spoke 17" alloy wheels