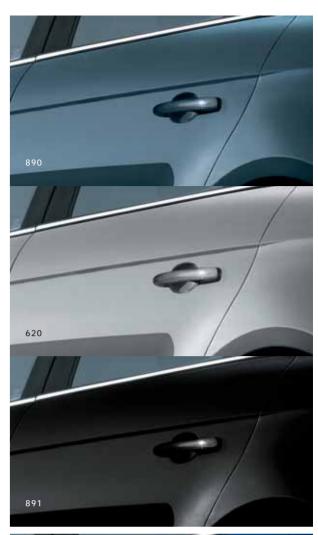

# THE BRAVO SPECTRUM.

The colour combinations selected for the

Bravo celebrate its character, profile and
surfaces. They make the most of a dynamic,
beautifully proportioned car, inside and out.

|                             | ACTIVE     |            | DYNAMIC            |             | (DYNAMIC)                 | SPORT      |            | (SPORT)                     |
|-----------------------------|------------|------------|--------------------|-------------|---------------------------|------------|------------|-----------------------------|
|                             | Inox cloth | Inox cloth | Technotweed        | Technotweed | Black leather             | Sail cloth | Sail cloth | Black leather               |
|                             | 157        | 165        | 336                | 348         | 485 (OPT 211)             | 365        | 367        | 474 OPT 211                 |
|                             | Grey       | Beige      | Grey<br>anthracite | Brown       | Black with grey stitching | Red        | Blue       | Black with<br>red stitching |
| Carbon effect dashboard     | Grey       | Beige      | Grey anthracite    | Brown       | Grey anthracite           | Black      | Black      | Black                       |
| PASTEL                      |            |            |                    |             |                           |            |            |                             |
| 296 Glory white             |            |            |                    |             |                           |            |            |                             |
| 187 Tango red               |            |            |                    |             |                           |            |            |                             |
| METALLIC (OPT 210)          |            |            |                    |             |                           |            |            |                             |
| 279 Ballad pearl            |            |            |                    |             |                           |            |            |                             |
| 284 Techno grey             |            |            |                    |             |                           |            |            |                             |
| 617 Melodic grey            |            |            |                    |             |                           |            |            |                             |
| 620 Alternative grey        |            |            |                    |             |                           |            |            |                             |
| 865 Epic grey               |            |            |                    |             |                           |            |            |                             |
| 890 Symphony blue           |            |            |                    |             |                           |            |            |                             |
| 891 Carbonio black          |            |            |                    |             |                           |            |            |                             |
| Pearlescent (OPT 4H5 - 4SA) |            |            |                    |             |                           |            |            |                             |
| 487 Cool jazz blue          |            |            |                    |             |                           |            |            |                             |
| 899 Maserati blue           |            |            |                    |             |                           |            |            |                             |
| 106 Maranello red           |            |            |                    |             |                           |            |            |                             |