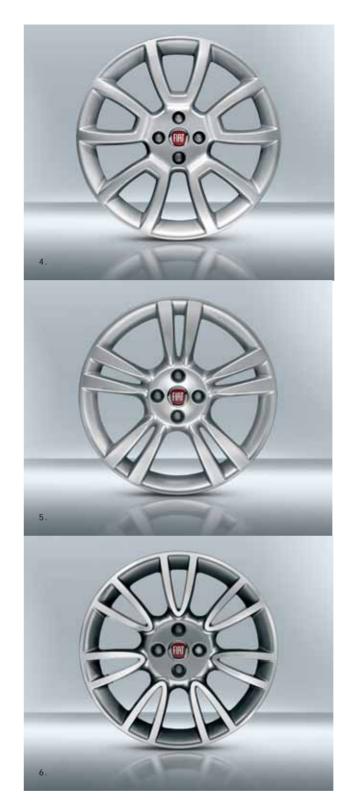

# ADD YOUR SIGNATURE.

The Bravo has a distinct personality, but feel free to add your own. Choose from a wide range of standard and optional features, such as 16", 17" and 18" alloys to create the Bravo that perfectly reflects you.

<sup>2. 13-</sup>spoke 17" alloy wheels (available on Dynamic)

- 3. 15-spoke 17" alloy wheels (Standard on Sport)
- 4. 10-spoke 18" alloy wheels (Available on Sport)

5. Fiat Accessories - 10-spoke 17" alloy wheels6. Fiat Accessories - 14-spoke 17" alloy wheels