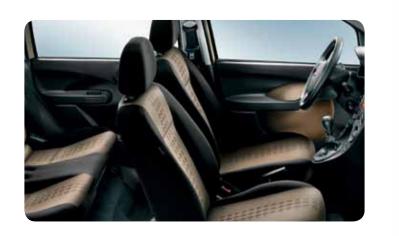

## INTERIOR COLOUR OPTIONS.

Jeans Grey/Blue

Tropicalia

Vision

Grey/Yellow

Vision Grey/Blue

Jeans Grey/Beige