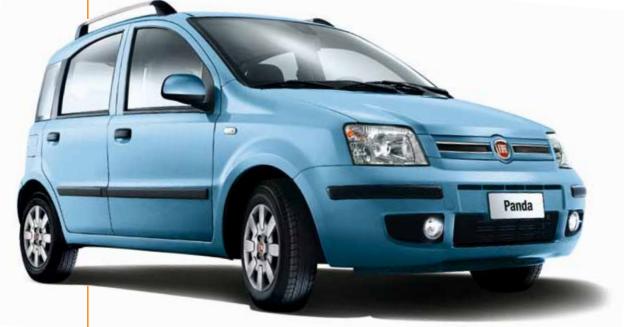

# Panda DYNAMIC

Panda Dynamic is distinctly exclusive. It's loaded with desirable standard features like aircon, fog lights,

14" alloy wheels and CD with MP3 player, all powered by a flexible and lively 1.2 petrol or 1.3 MultiJet engine. Dynamic by name and nature.

For those who love undiluted Italian spirit.

Performance figures supplied by Fiat SpA. Fuel consumption figures are in accordance with the Passenger Car Fuel Consumption and C02 Emissions Information Regulations 2001.