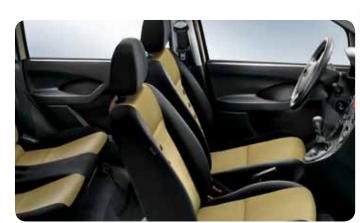

## INTERIOR COLOUR OPTIONS.

Jeans Grey/Blue

Tropicalia

Vision

Grey/Yellow

Vision Grey/Blue

Jeans Grey/Beige