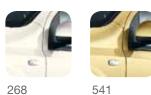

### **PASTEL**

Bossa Nova

**SPECIAL PASTEL** 

White

268 Bossa Nova White

541 Mambo Yellow

154 Tribal Violet 612 Breakbeat Grey

633 Cumbia Beige