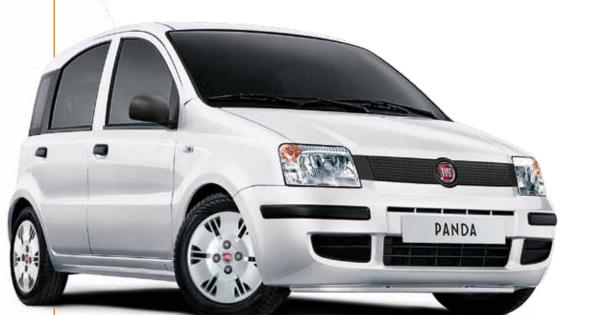

# Panda DYNAMIC

Panda Dynamic is distinctly exclusive. It's loaded with desirable standard features like aircon, fog lights,

14" alloy wheels and CD with MP3 player, all powered by a flexible and lively 1.2 petrol or 1.3 MultiJet engine. Dynamic by name and nature.