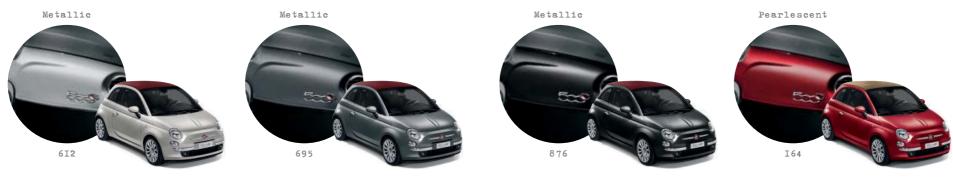

## Bodywork colours.

111 Pasodoble Red. 268 Bossa Nova White. 475 Rock 'n' Roll Blue.612 Breakbeat Grey. 876 Crossover Black. 164 Ragamuffin Red.

509 Tropicalia Yellow. 735 Tech House Grey. 952 Volare Blue.

695 Electroclash Grey. 270 Funk White.