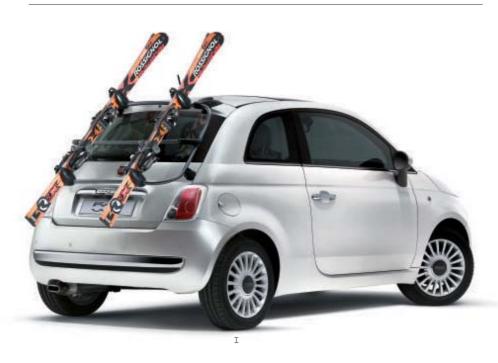

|                                                                |       | Pop        | Lounge         |
|----------------------------------------------------------------|-------|------------|----------------|
| Trip computer                                                  |       |            |                |
| Door opening/locking remote control with customisable cover    |       | •          |                |
| Space saver spare wheel I35/80 R I4"                           | 803   |            |                |
| Passenger side interior door handle                            |       |            |                |
| Smoking kit                                                    |       | 0          | 0              |
| Luggage compartment courtesy light                             |       | -          |                |
| Sun visor with courtesy light and mirror                       |       | -          |                |
| 4 speed heating/ventilation system                             |       |            | _              |
| Air conditioning with anti-pollen filter                       | 025   | 0          |                |
| Automatic climate control with anti-pollen filter              | 140   | 0          | O/ <b>■</b> *  |
| Dualogic™ gearbox                                              | 407   | O<br>(I.2) | O<br>(I.2-I.4) |
| Dualogic steering wheel controls                               | 5BH   | 0          | O<br>(I.4)     |
| Bi-xenon headlights with roll-away headlight washer            | 230   | 0          | 0              |
| Electrochromatic rear view mirror (automatic day/night mode)   | 410   | 0          | 0              |
| Fixed glass sunroof with sun blind                             | 59E   | 0          |                |
| Electrically operated glass sunroof with sun blind             | 400   | 0          | 0              |
| Height adjustable driver's seat                                | 626   | •          |                |
| Passenger seat with under seat compartment                     | 295   | •          |                |
| Pocket in passenger seatback                                   | 339   |            |                |
| Height adjustable rear head-restraints                         | 182   | 0          | _              |
| Split rear seat (50/50) with height adjustable head-restraints | I95   | 0          |                |
| Passenger seat with mechanical position memory                 | 4 G Q | -          | 0              |
| Rear parking sensors                                           | 508   | 0          | 0              |
| Aluminium bars on tailgate                                     | Δ     | 0          | 0              |
| Ski carrier for tailgate bars                                  | Δ     | 0          | 0              |
| Snowboard carrier for tailgate bars                            | Δ     | 0          | 0              |
| Side deflectors                                                | Δ     | 0          | 0              |
| Rear mudflaps                                                  | Δ     | 0          | 0              |
| Boot protective tray                                           | Δ     | 0          | 0              |
| Boot organiser                                                 | Δ     | 0          | 0              |