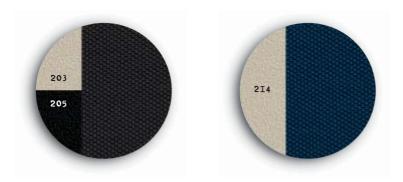

## Interior and surround trims.

201 Red/Ivory 202 Red/Black. 203 Dark Grey/Ivory.
205 Dark Grey/Black. 214 Blue/Ivory.

Frau leather upholstery

496
466
460

337 Blue-Ivory/Ivory. 340 Black-Ivory/Ivory. 339 Black-Ivory/Black.
408 Black/Black. 496 Red/Ivory. 460 Red/Black.
465 Vintage Leather/Ivory.