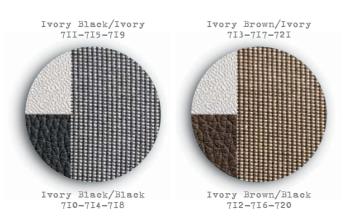

## Interior and surround trims.

201 Red/Ivory 202 Red/Black. 203 Dark Grey/Ivory.
205 Dark Grey/Black. 214 Blue/Ivory.

Frau leather upholstery

496
466
460

337 Blue-Ivory/Ivory. 340 Black-Ivory/Ivory. 339 Black-Ivory/Black.
408 Black/Black. 496 Red/Ivory. 460 Red/Black.
465 Vintage Leather/Ivory.