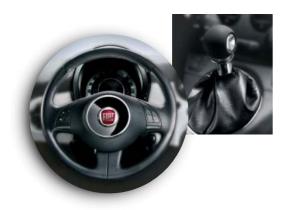

### Black ambiance

500

A choice of interiors are available for the hatchback (Pop, in 3 colour schemes, and Lounge in 2 colour schemes) and for the convertible (Pop and Lounge both in 2 colour schemes). The option of leather upholstery is also available in a choice of 3 colours on both the hatchback and the convertible. Finally, there is even a choice of 2 coverings for the steering wheel and gear lever knob to match the rest of the interior.