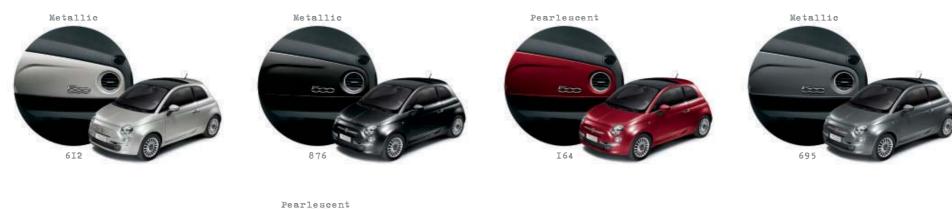

## Bodywork colours.

111 Pasodoble Red. 268 Bossa Nova White. 475 Rock 'n' Roll Blue.612 Breakbeat Grey. 876 Crossover Black. 164 Ragamuffin Red.

509 Tropicalia Yellow. 735 Tech House Grey. 952 Volare Blue.

695 Electroclash Grey. 270 Funk White.