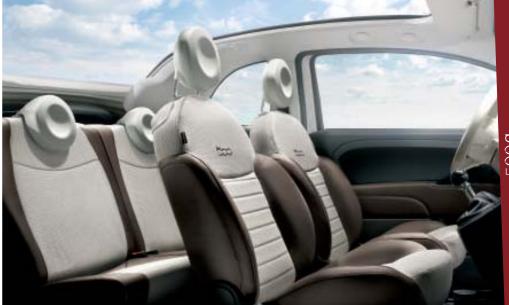

### Ivory ambiance

### Black ambiance

500

A choice of interiors are available for the hatchback (Pop, in 3 colour schemes, and Lounge in 2 colour schemes) and for the convertible (Pop and Lounge both in 2 colour schemes). The option of leather upholstery is also available in a choice of 3 colours on both the hatchback and the convertible. Finally, there is even a choice of 2 coverings for the steering wheel and gear lever knob to match the rest of the interior.