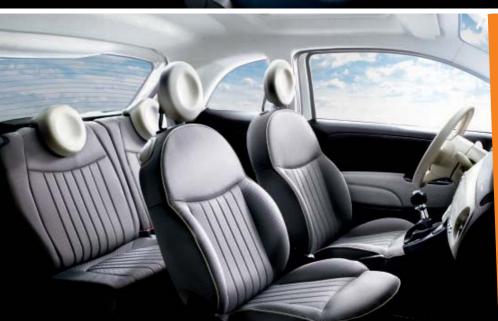

## Interior and surround trims.

201 Red/Ivory 202 Red/Black. 203 Dark Grey/Ivory.
205 Dark Grey/Black. 214 Blue/Ivory.

Frau leather upholstery

496
466
460

337 Blue-Ivory/Ivory. 340 Black-Ivory/Ivory. 339 Black-Ivory/Black.
408 Black/Black. 496 Red/Ivory. 460 Red/Black.
465 Vintage Leather/Ivory.

### Ivory ambiance

### Black ambiance

500

A choice of interiors are available for the hatchback (Pop, in 3 colour schemes, and Lounge in 2 colour schemes) and for the convertible (Pop and Lounge both in 2 colour schemes). The option of leather upholstery is also available in a choice of 3 colours on both the hatchback and the convertible. Finally, there is even a choice of 2 coverings for the steering wheel and gear lever knob to match the rest of the interior.