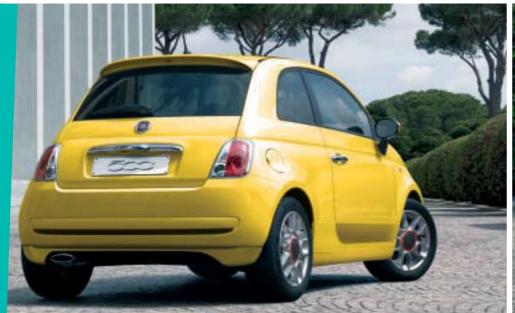

## Bodywork colours.

111 Pasodoble Red. 268 Bossa Nova White. 475 Rock 'n' Roll Blue.612 Breakbeat Grey. 876 Crossover Black. 164 Ragamuffin Red.

509 Tropicalia Yellow. 735 Tech House Grey. 952 Volare Blue.

## Bodywork colours.

III Pasodoble Red. 268 Bossa Nova White. 475 Rock 'n' Roll Blue.612 Breakbeat Grey. 695 Electroclash Grey. 876 Crossover Black.

509 Tropicalia Yellow. 735 Tech House Grey. 952 Volare Blue.