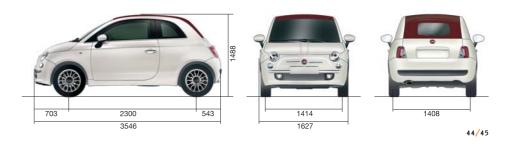

### External dimensions 500.

|                                                | I.2                      | 0.9 TwinAir              | I.4 16v                  | I.3 I6v MultiJet with DPF |
|------------------------------------------------|--------------------------|--------------------------|--------------------------|---------------------------|
|                                                |                          |                          |                          |                           |
|                                                |                          |                          |                          |                           |
| Wheels and tyres                               | Pop/Lounge               | Lounge                   | Lounge                   | Pop/Lounge                |
| POP: steel wheels with tyres                   | I75/65 R I4              | I75/65 R I4              | _                        | I75/65 R I4               |
| LOUNGE: alloy wheels with tyres                | I85/55 R I5              | I85/55 R I5              | I85/55 R I5              | I85/55 R I5               |
| Dimensions                                     |                          |                          |                          |                           |
| Length (mm)                                    | 3546                     | 3546                     | 3546                     | 3546                      |
| Width (mm)                                     | I627                     | I627                     | 1627                     | I627                      |
| Height (mm)                                    | I488                     | I488                     | I488                     | I488                      |
| Wheelbase (mm)                                 | 2300                     | 2300                     | 2300                     | 2300                      |
| Track: front (mm)                              | I4I3                     | I4I3                     | I4I3                     | I4I4                      |
| rear (mm)                                      | I407                     | I407                     | 1407                     | I408                      |
| VDA luggage compartment capacity (dm3) min/max | I85/550                  | I85/550                  | I85/550                  | I85/550                   |
| Weights                                        |                          |                          |                          |                           |
| Kerb weight DIN (kg)                           | 865 (900*)               | 930 (940*)               | 930 (940*)               | 980                       |
| Towable weight not braked (kg)                 | 400                      | 400                      | 400                      | 400                       |
| braked (kg)                                    | 800                      | 800                      | 800                      | 800                       |
| Tank capacity                                  |                          |                          |                          |                           |
| Fuel tank capacity (litres)                    | 35                       | 35                       | 35                       | 35                        |
| Battery I2V                                    |                          |                          |                          |                           |
| Capacity (Ah)                                  | 50                       | 50                       | 50                       | 50                        |
| Performance                                    |                          |                          |                          |                           |
| Top speed (mph)                                | 99                       | IO8                      | II3                      | II2                       |
| Acceleration (sec.): 0-62mph                   | 12.9                     | II                       | IO.5                     | 10.7                      |
| Fuel consumption                               |                          |                          |                          |                           |
| 2004/3/EC Directive - mpg (1/IOOkm)            |                          |                          |                          |                           |
| urban cycle                                    | 49.6 (5.7) - 50.4 (5.6)* | 57.6 (4.9) - 6I.4 (4.6)* | 39.2 (7.2) - 42.2 (6.7)* | 56.5 (5.0)                |
| extra-urban cycle                              | 65.7 (4.3) - 68.9 (4.1)* | 76.3 (3.7) - 78.5 (3.6)* | 56.5 (5.0) - 56.5 (5.0)* | 85.6 (3.3)                |
| combined cycle                                 | 58.9 (4.8) - 60.I (4.7)* | 68.9 (4.1) - 70.6 (4.0)* | 48.7 (5.8) - 50.4 (5.6)* | 72.4 (3.9)                |
| CO <sub>2</sub> emissions (g/km)               | II3 - IIO*               | 95 - 92*                 | I35 - I30*               | IO4                       |