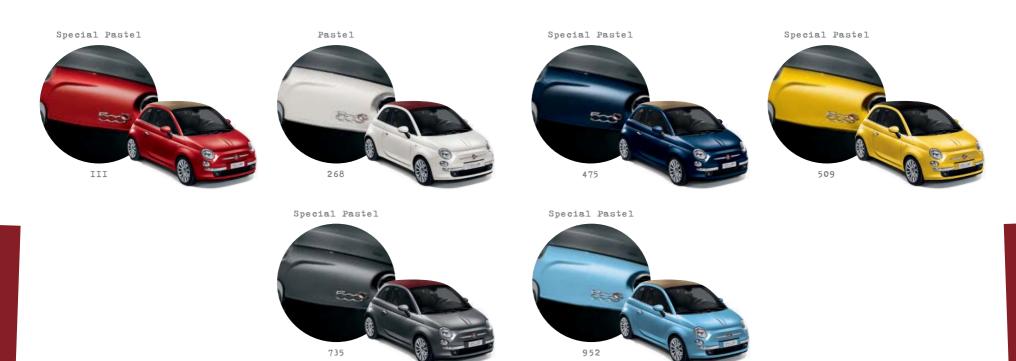

## Bodywork colours.

111 Pasodoble Red. 268 Bossa Nova White. 475 Rock 'n' Roll Blue.612 Breakbeat Grey. 876 Crossover Black. 164 Ragamuffin Red.

509 Tropicalia Yellow. 735 Tech House Grey. 952 Volare Blue.

695 Electroclash Grey. 270 Funk White.