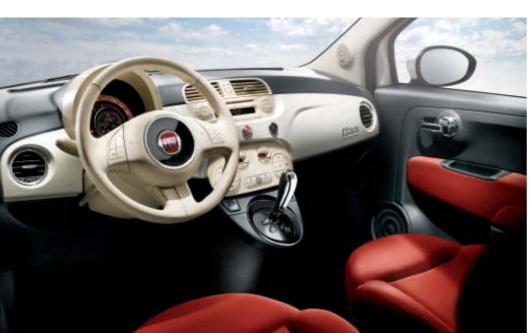

### Ivory ambiance

### Black ambiance

500

A choice of interiors are available for the hatchback (Pop, in 3 colour schemes, and Lounge in 2 colour schemes) and for the convertible (Pop and Lounge both in 2 colour schemes). The option of leather upholstery is also available in a choice of 3 colours on both the hatchback and the convertible. Finally, there is even a choice of 2 coverings for the steering wheel and gear lever knob to match the rest of the interior.