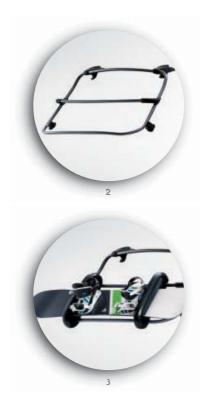

|                                                                |       | Pop        | Lounge         |
|----------------------------------------------------------------|-------|------------|----------------|
| Trip computer                                                  |       |            |                |
| Door opening/locking remote control with customisable cover    |       | •          |                |
| Space saver spare wheel I35/80 R I4"                           | 803   |            |                |
| Passenger side interior door handle                            |       |            |                |
| Smoking kit                                                    |       | 0          | 0              |
| Luggage compartment courtesy light                             |       | -          |                |
| Sun visor with courtesy light and mirror                       |       | -          |                |
| 4 speed heating/ventilation system                             |       |            | _              |
| Air conditioning with anti-pollen filter                       | 025   | 0          |                |
| Automatic climate control with anti-pollen filter              | 140   | 0          | O/ <b>■</b> *  |
| Dualogic™ gearbox                                              | 407   | O<br>(I.2) | O<br>(I.2-I.4) |
| Dualogic steering wheel controls                               | 5BH   | 0          | O<br>(I.4)     |
| Bi-xenon headlights with roll-away headlight washer            | 230   | 0          | 0              |
| Electrochromatic rear view mirror (automatic day/night mode)   | 410   | 0          | 0              |
| Fixed glass sunroof with sun blind                             | 59E   | 0          |                |
| Electrically operated glass sunroof with sun blind             | 400   | 0          | 0              |
| Height adjustable driver's seat                                | 626   | •          |                |
| Passenger seat with under seat compartment                     | 295   | •          |                |
| Pocket in passenger seatback                                   | 339   |            |                |
| Height adjustable rear head-restraints                         | 182   | 0          | _              |
| Split rear seat (50/50) with height adjustable head-restraints | I95   | 0          |                |
| Passenger seat with mechanical position memory                 | 4 G Q | -          | 0              |
| Rear parking sensors                                           | 508   | 0          | 0              |
| Aluminium bars on tailgate                                     | Δ     | 0          | 0              |
| Ski carrier for tailgate bars                                  | Δ     | 0          | 0              |
| Snowboard carrier for tailgate bars                            | Δ     | 0          | 0              |
| Side deflectors                                                | Δ     | 0          | 0              |
| Rear mudflaps                                                  | Δ     | 0          | 0              |
| Boot protective tray                                           | Δ     | 0          | 0              |
| Boot organiser                                                 | Δ     | 0          | 0              |