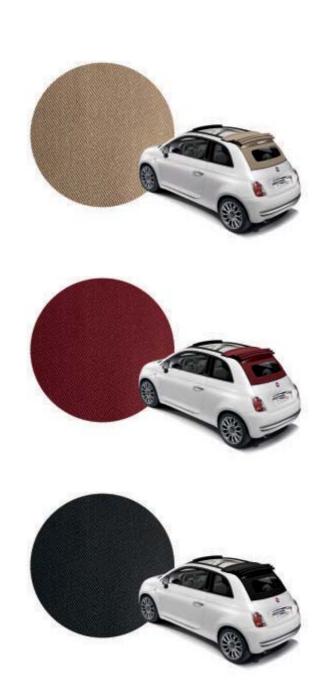

# Soft top roof colours.

# Matching interiors/exterior /soft top.

| POP           |                            | 659   | 66 <b>0</b> | 661   | 662   | 663   | 664   | 665   | 666   | 667   | 668   | 669   | 670   |
|---------------|----------------------------|-------|-------------|-------|-------|-------|-------|-------|-------|-------|-------|-------|-------|
|               | Soft top colour            |       | B1          | ack   |       |       | R     | e đ   |       |       | Ιv    | ory   |       |
|               | Leather gearknob (Opt 4VU) | Black | Ivory       | Black | Ivory | Black | Ivory | Black | Ivory | Black | Ivory | Black | Ivory |
|               | Steering wheel             | Black | Ivory       | Black | Ivory | Black | Ivory | Black | Ivory | Black | Ivory | Black | Ivory |
|               | Fabric colour              | Re    | eđ          | Gr    | еу    | R     | e đ   | G     | rey   | R     | e đ   | Gr    | еу    |
|               | Interior surround          | Black | Ivory       | Black | Ivory | Black | Ivory | Black | Ivory | Black | Ivory | Black | Ivory |
| PASTEL        |                            |       |             |       |       |       |       |       |       |       |       |       |       |
| 268 Bossa No  | ova White                  | •     | •           | •     | •     | •     | •     | •     | •     |       | •     |       | •     |
| SPECIAL PAST  | PEL                        |       |             |       |       |       |       |       |       |       |       |       |       |
| III Pasodoble | e Red                      | •     | •           | •     |       |       |       |       |       | •     | •     | •     | •     |
| 475 Rock 'n'  | Roll Blue                  | •     |             | •     | •     | •     | •     |       | •     | •     | •     | •     | •     |
| 509 Tropical  | ia Yellow                  |       |             | •     |       |       |       |       |       |       |       |       |       |
| 735 Tech Hou  | ase Grey                   | •     | •           | •     | •     | •     | •     | •     | •     |       | •     | •     | •     |
| 952 Volare E  | Blue                       |       |             | •     | •     |       |       |       |       |       |       | •     | •     |
| METALLIC      |                            |       |             |       |       |       |       |       |       |       |       |       |       |
| 6I2 Breakbea  | at Grey                    | •     | •           | •     | •     | •     | •     |       | •     |       | •     |       | •     |
| 876 Crossove  | er Black                   | •     | •           | •     | •     | •     | •     |       | •     |       | •     |       | •     |
| 695 Electroc  | clash Grey                 | •     | •           | •     | •     | •     | •     | •     | •     | •     | •     | •     | •     |
| PEARLESCENT   |                            |       |             |       |       |       |       |       |       |       |       |       |       |
| I64 Ragamuff  | in Red                     | •     | •           | •     |       |       |       |       |       | •     | •     | •     | •     |
| 270 Funk Whi  | ite                        | •     | •           | •     | •     | •     | •     | •     | •     | •     | •     | •     | •     |