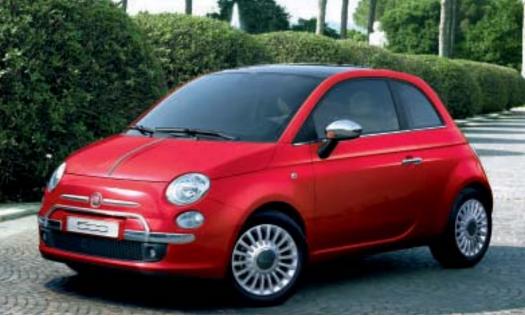

## Bodywork colours.

111 Pasodoble Red. 268 Bossa Nova White. 475 Rock 'n' Roll Blue.612 Breakbeat Grey. 876 Crossover Black. 164 Ragamuffin Red.

509 Tropicalia Yellow. 735 Tech House Grey. 952 Volare Blue.

## Bodywork colours.

III Pasodoble Red. 268 Bossa Nova White. 475 Rock 'n' Roll Blue.612 Breakbeat Grey. 695 Electroclash Grey. 876 Crossover Black.

509 Tropicalia Yellow. 735 Tech House Grey. 952 Volare Blue.