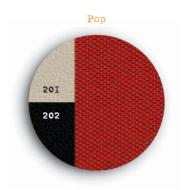

## Interior and surround trims.

201 Red/Ivory 202 Red/Black. 203 Dark Grey/Ivory.
205 Dark Grey/Black. 214 Blue/Ivory.

Frau leather upholstery

496
466
460

337 Blue-Ivory/Ivory. 340 Black-Ivory/Ivory. 339 Black-Ivory/Black.
408 Black/Black. 496 Red/Ivory. 460 Red/Black.
465 Vintage Leather/Ivory.