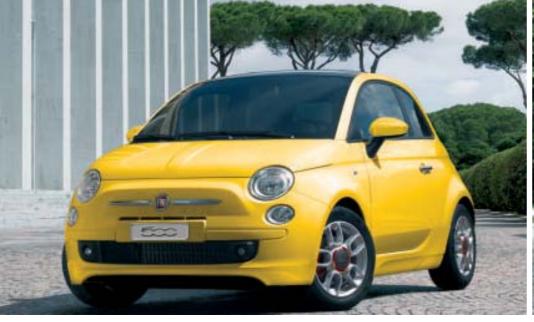

## Bodywork colours.

111 Pasodoble Red. 268 Bossa Nova White. 475 Rock 'n' Roll Blue.612 Breakbeat Grey. 876 Crossover Black. 164 Ragamuffin Red.

509 Tropicalia Yellow. 735 Tech House Grey. 952 Volare Blue.

## Bodywork colours.

III Pasodoble Red. 268 Bossa Nova White. 475 Rock 'n' Roll Blue.612 Breakbeat Grey. 695 Electroclash Grey. 876 Crossover Black.

509 Tropicalia Yellow. 735 Tech House Grey. 952 Volare Blue.