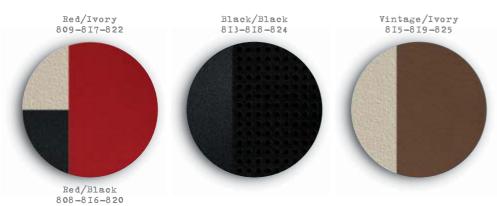

<sup>•</sup> available

| FRAU LEATHE       | K                          | 808              | 809              | 813              | 815              | 816              | 817              | 818              | 819              | 820              | 822              | 824              | 825              |
|-------------------|----------------------------|------------------|------------------|------------------|------------------|------------------|------------------|------------------|------------------|------------------|------------------|------------------|------------------|
|                   | Soft top colour            |                  | Bla              | ack              |                  |                  | R                | e đ              |                  |                  | Ιv               | ory              |                  |
|                   | Leather gearknob (Opt 4VU) | Black            | Ivory            |
|                   | Steering wheel             | Leather<br>Black | Leather<br>Ivory |
|                   | Leather colour             | Red              | Red              | Black            | Vintage          | Red              | Red              | Black            | Vintage          | Red              | Red              | Black            | Vintage          |
|                   | Interior surround          | Black            | Ivory            |
| PASTEL            |                            |                  |                  |                  |                  |                  |                  |                  |                  |                  |                  |                  |                  |
| 268 Bossa Nova Wh | ite                        | •                | •                | •                | •                | •                | •                | •                | •                | •                | •                | •                | •                |
| SPECIAL PASTEL    |                            |                  |                  |                  |                  |                  |                  |                  |                  |                  |                  |                  |                  |
| III Pasodoble Red |                            | •                | •                | •                |                  |                  |                  |                  |                  | •                | •                | •                | •                |
| 475 Rock 'n' Roll | Blue                       |                  |                  | •                | •                |                  | •                | •                |                  |                  | •                | •                | •                |
| 509 Tropicalia Ye | llow                       |                  |                  | •                |                  |                  |                  |                  |                  |                  |                  |                  |                  |
| 735 Tech House Gr | еу                         | •                |                  | •                | •                | •                | •                | •                |                  |                  | •                | •                | •                |
| 952 Volare Blue   |                            | •                | •                | •                | •                |                  |                  |                  |                  | •                | •                | •                | •                |
| METALLIC          |                            |                  |                  |                  |                  |                  |                  |                  |                  |                  |                  |                  |                  |
| 6I2 Breakbeat Gre | У                          | •                |                  | •                | •                | •                | •                | •                |                  |                  | •                | •                | •                |
| 876 Crossover Bla | ack                        | •                | •                | •                | •                | •                |                  | •                |                  | •                | •                | •                | •                |
| 695 Electroclash  | Grey                       | •                |                  | •                | •                | •                | •                | •                |                  |                  | •                | •                | •                |
| PEARLESCENT       |                            |                  |                  |                  |                  |                  |                  |                  |                  |                  |                  |                  |                  |
| I64 Ragamuffin Re | đ                          | •                | •                | •                |                  |                  |                  |                  |                  | •                | •                | •                | •                |
| 270 Funk White    |                            | •                | •                | •                | •                | •                | •                | •                | •                | •                | •                | •                | •                |

<sup>•</sup> available