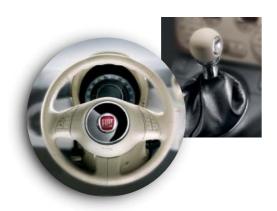

unk White.





## Interior and surround trims.





201 Red/Ivory 202 Red/Black. 203 Dark Grey/Ivory.
205 Dark Grey/Black. 214 Blue/Ivory.



Frau leather upholstery

496
466
460

337 Blue-Ivory/Ivory. 340 Black-Ivory/Ivory. 339 Black-Ivory/Black.
408 Black/Black. 496 Red/Ivory. 460 Red/Black.
465 Vintage Leather/Ivory.

### Ivory ambiance



### Black ambiance



500

A choice of interiors are available for the hatchback (Pop, in 3 colour schemes, and Lounge in 2 colour schemes) and for the convertible (Pop and Lounge both in 2 colour schemes). The option of leather upholstery is also available in a choice of 3 colours on both the hatchback and the convertible. Finally, there is even a choice of 2 coverings for the steering wheel and gear lever knob to match the rest of the interior.





Pop







Frau leather upholstery

# Matching interiors/exteriors.

|                            | POP   |       |       |       |       |                  |  |
|----------------------------|-------|-------|-------|-------|-------|------------------|--|
|                            | 201   | 202   | 203   | 205   | 214   | 337              |  |
| Fabric                     |       |       | Pop   |       |       |                  |  |
| Leather gearknob (Opt 4VU) | Ivory | Black | Ivory | Black | Ivory | Ivory            |  |
| Steering wheel             | Ivory | Black | Ivory | Black | Ivory | Ivory<br>Leather |  |
| Fabric colour              | Re    | eđ    | Gr    | еу    | Blue  | Blue/<br>Ivory   |  |
| Interior surround          | Ivory | Black | Ivory | Black | Ivory | Ivory