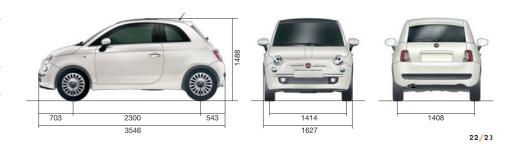

### External dimensions 500.

|                                                | I.2                      | 0.9 TwinAir              | I.4 16v                  | I.3 I6v MultiJet with DPF |
|------------------------------------------------|--------------------------|--------------------------|--------------------------|---------------------------|
|                                                |                          |                          |                          |                           |
|                                                |                          |                          |                          |                           |
| Wheels and tyres                               | Pop/Lounge               | Lounge                   | Lounge                   | Pop/Lounge                |
| POP: steel wheels with tyres                   | I75/65 R I4              | I75/65 R I4              | _                        | I75/65 R I4               |
| LOUNGE: alloy wheels with tyres                | I85/55 R I5              | I85/55 R I5              | I85/55 R I5              | I85/55 R I5               |
| Dimensions                                     |                          |                          |                          |                           |
| Length (mm)                                    | 3546                     | 3546                     | 3546                     | 3546                      |
| Width (mm)                                     | I627                     | I627                     | 1627                     | I627                      |
| Height (mm)                                    | I488                     | I488                     | I488                     | I488                      |
| Wheelbase (mm)                                 | 2300                     | 2300                     | 2300                     | 2300                      |
| Track: front (mm)                              | I4I3                     | I4I3                     | I4I3                     | I4I4                      |
| rear (mm)                                      | I407                     | I407                     | 1407                     | I408                      |
| VDA luggage compartment capacity (dm3) min/max | I85/550                  | I85/550                  | I85/550                  | I85/550                   |
| Weights                                        |                          |                          |                          |                           |
| Kerb weight DIN (kg)                           | 865 (900*)               | 930 (940*)               | 930 (940*)               | 980                       |
| Towable weight not braked (kg)                 | 400                      | 400                      | 400                      | 400                       |
| braked (kg)                                    | 800                      | 800                      | 800                      | 800                       |
| Tank capacity                                  |                          |                          |                          |                           |
| Fuel tank capacity (litres)                    | 35                       | 35                       | 35                       | 35                        |
| Battery I2V                                    |                          |                          |                          |                           |
| Capacity (Ah)                                  | 50                       | 50                       | 50                       | 50                        |
| Performance                                    |                          |                          |                          |                           |
| Top speed (mph)                                | 99                       | IO8                      | II3                      | II2                       |
| Acceleration (sec.): 0-62mph                   | 12.9                     | II                       | IO.5                     | 10.7                      |
| Fuel consumption                               |                          |                          |                          |                           |
| 2004/3/EC Directive - mpg (1/IOOkm)            |                          |                          |                          |                           |
| urban cycle                                    | 49.6 (5.7) - 50.4 (5.6)* | 57.6 (4.9) - 6I.4 (4.6)* | 39.2 (7.2) - 42.2 (6.7)* | 56.5 (5.0)                |
| extra-urban cycle                              | 65.7 (4.3) - 68.9 (4.1)* | 76.3 (3.7) - 78.5 (3.6)* | 56.5 (5.0) - 56.5 (5.0)* | 85.6 (3.3)                |
| combined cycle                                 | 58.9 (4.8) - 60.I (4.7)* | 68.9 (4.1) - 70.6 (4.0)* | 48.7 (5.8) - 50.4 (5.6)* | 72.4 (3.9)                |
| CO <sub>2</sub> emissions (g/km)               | II3 - IIO*               | 95 - 92*                 | I35 - I30*               | IO4                       |