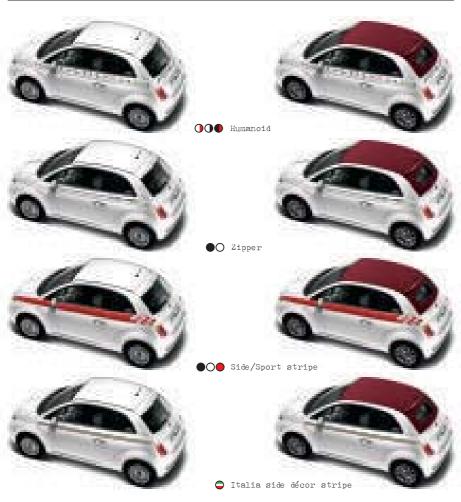

 $<sup>\</sup>star$  not suitable for snow chains

|                                                                               |       | Pop       | Lounge |
|-------------------------------------------------------------------------------|-------|-----------|--------|
| I6" alloy wheels<br>I7-spoke with I95/45* tyres                               | 435   | 0         | 0      |
| Alloy wheels kit with 16", opaque anthracite with 8 spokes with 195/45* tyres | Δ     | 0         | 0      |
|                                                                               |       |           | 0      |
| Red brake calipers                                                            | 4KM   | (I.4 I6v) |        |
| Chrome door mirror covers                                                     | 4RR   | 0         | 0      |
| Side mouldings for personalised badges                                        | 4XC   | 0         | 0      |
| 500 Italia decor stripe                                                       | 5H0   | 0         | _      |
| Red sport decor stripe                                                        | 5H4   | 0         | 0      |
| White sport decor stripe                                                      | 5H5   | 0         | 0      |
| Black sport decor stripe                                                      | 5H6   | 0         | 0      |
| 500 black one colour decor stripe                                             | 5HC   | 0         | _      |
| Italia side stripe                                                            | 5HE   | 0         | 0      |
| Black checkered roof                                                          | 5HF   | 0         | _      |
| White checkered roof                                                          | 5HH   | 0         | _      |
| Number 5, black                                                               | 5HJ   | 0         | 0      |
| Metallic dark grey butterfly stickers                                         | 5HY   | 0         | 0      |
| Metallic light grey butterfly stickers                                        | 5HZ   | 0         | 0      |
| Black hands stickers                                                          | 5GI   | 0         | 0      |
| White hands stickers                                                          | 5 GO  | 0         | 0      |
| White balls stickers                                                          | 5 G4  | 0         | _      |
| Black balls stickers                                                          | 5 G 5 | 0         | -      |
| Metallic light grey flowers stickers                                          | 5G7   | 0         | 0      |
| Metallic dark grey flower stickers                                            | 5G6   | 0         | 0      |
| White/red humanoid stickers                                                   | 5HV   | 0         | 0      |
| Black/red humanoid stickers                                                   | 5HW   | 0         | 0      |
| White/black humanoid stickers                                                 | 5HX   | 0         | 0      |
| White zipper stickers                                                         | 5G2   | 0         | 0      |
| Black zipper stickers                                                         | 5 G 3 | 0         | 0      |
| White Tokyo stickers                                                          | 5 G8  | 0         | 0      |
| Black Tokyo stickers                                                          | 5 G.A | 0         | 0      |
| White London stickers                                                         | 5GB   | 0         | 0      |
|                                                                               |       |           |        |