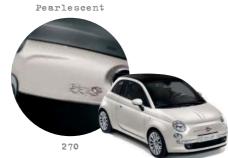

tem                                       | Δ | 0   | 0      |
| Bracket for iPod and mobile phones                                                             | Δ | 0   | 0      |
| iPod connection cable                                                                          | Δ | 0   | 0      |
| iPod connection cable with reel                                                                | Δ | 0   | 0      |

lacksquare as standard lacksquare optional lacksquare unavailable lacksquare accessories

### External dimensions 500.









## Bodywork colours.



III Pasodoble Red. 268 Bossa Nova White. 475 Rock 'n' Roll Blue.612 Breakbeat Grey. 695 Electroclash Grey. 876 Crossover Black.

509 Tropicalia Yellow. 735 Tech House Grey. 952 Volare Blue.

164 Ragamuffin Red. 270 Funk White.





### Interior and surround trims.









Lounge

Pop





# Soft top roof colours.





# Matching interiors/exterior /soft top.

| POP           |                            | 659   | 66 <b>0</b> | 661   | 662   | 663   | 664   | 665   | 666   | 667   | 668   | 669   | 670   |
|---------------|----------------------------|-------|-------------|-------|-------|-------|-------|-------|-------|-------|-------|-------|-------|
|               | Soft top colour            |       | B1          | ack   |       |       | R     | e đ   |       |       | Ιv    | ory   |       |
|               | Leather gearknob (Opt 4VU) | Black | Ivory       | Black | Ivory | Black | Ivory | Black | Ivory | Black | Ivory | Black | Ivory |
|               | Steering wheel             | Black | Ivory       | Bl