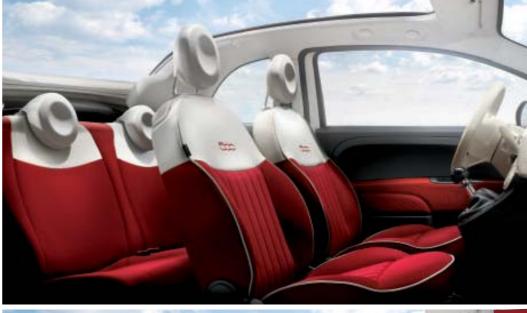

### Ivory ambiance

### Black ambiance

500

A choice of interiors are available for the hatchback (Pop, in 3 colour schemes, and Lounge in 2 colour schemes) and for the convertible (Pop and Lounge both in 2 colour schemes). The option of leather upholstery is also available in a choice of 3 colours on both the hatchback and the convertible. Finally, there is even a choice of 2 coverings for the steering wheel and gear lever knob to match the rest of the interior.