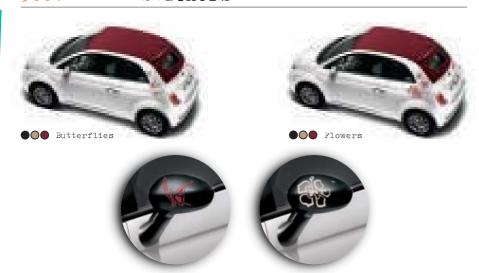

 $<sup>\</sup>star$  not suitable for snow chains

|                                                                               |       | Pop       | Lounge |
|-------------------------------------------------------------------------------|-------|-----------|--------|
| I6" alloy wheels<br>I7-spoke with I95/45* tyres                               | 435   | 0         | 0      |
| Alloy wheels kit with 16", opaque anthracite with 8 spokes with 195/45* tyres | Δ     | 0         | 0      |
|                                                                               |       |           | 0      |
| Red brake calipers                                                            | 4KM   | (I.4 I6v) |        |
| Chrome door mirror covers                                                     | 4RR   | 0         | 0      |
| Side mouldings for personalised badges                                        | 4XC   | 0         | 0      |
| 500 Italia decor stripe                                                       | 5H0   | 0         | _      |
| Red sport decor stripe                                                        | 5H4   | 0         | 0      |
| White sport decor stripe                                                      | 5H5   | 0         | 0      |
| Black sport decor stripe                                                      | 5H6   | 0         | 0      |
| 500 black one colour decor stripe                                             | 5HC   | 0         | _      |
| Italia side stripe                                                            | 5HE   | 0         | 0      |
| Black checkered roof                                                          | 5HF   | 0         | _      |
| White checkered roof                                                          | 5HH   | 0         | _      |
| Number 5, black                                                               | 5HJ   | 0         | 0      |
| Metallic dark grey butterfly stickers                                         | 5HY   | 0         | 0      |
| Metallic light grey butterfly stickers                                        | 5HZ   | 0         | 0      |
| Black hands stickers                                                          | 5GI   | 0         | 0      |
| White hands stickers                                                          | 5 GO  | 0         | 0      |
| White balls stickers                                                          | 5 G4  | 0         | _      |
| Black balls stickers                                                          | 5 G 5 | 0         | -      |
| Metallic light grey flowers stickers                                          | 5G7   | 0         | 0      |
| Metallic dark grey flower stickers                                            | 5G6   | 0         | 0      |
| White/red humanoid stickers                                                   | 5HV   | 0         | 0      |
| Black/red humanoid stickers                                                   | 5HW   | 0         | 0      |
| White/black humanoid stickers                                                 | 5HX   | 0         | 0      |
| White zipper stickers                                                         | 5G2   | 0         | 0      |
| Black zipper stickers                                                         | 5 G 3 | 0         | 0      |
| White Tokyo stickers                                                          | 5 G8  | 0         | 0      |
| Black Tokyo stickers                                                          | 5 G.A | 0         | 0      |
| White London stickers                                                         | 5GB   | 0         | 0      |
|                                                                               |       |           |        |