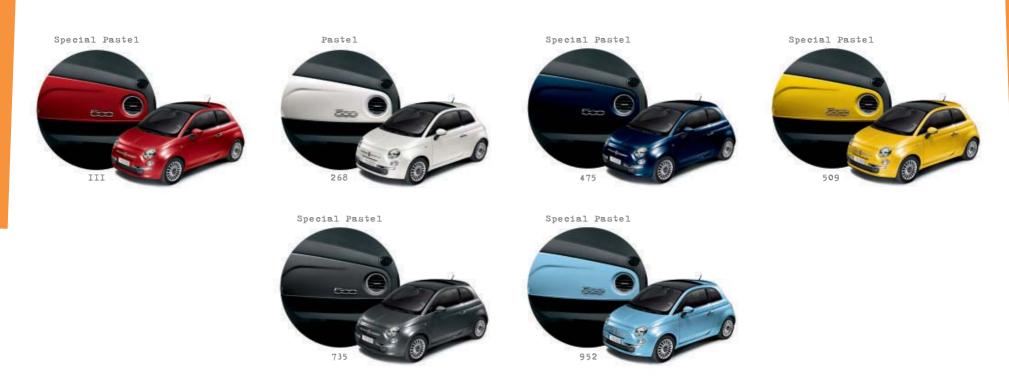

## Bodywork colours.

111 Pasodoble Red. 268 Bossa Nova White. 475 Rock 'n' Roll Blue.612 Breakbeat Grey. 876 Crossover Black. 164 Ragamuffin Red.

509 Tropicalia Yellow. 735 Tech House Grey. 952 Volare Blue.

695 Electroclash Grey. 270 Funk White.