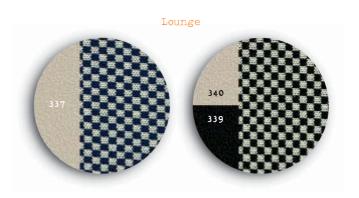

## Interior and surround trims.

201 Red/Ivory 202 Red/Black. 203 Dark Grey/Ivory.
205 Dark Grey/Black. 214 Blue/Ivory.

Frau leather upholstery

496
466
460

337 Blue-Ivory/Ivory. 340 Black-Ivory/Ivory. 339 Black-Ivory/Black.
408 Black/Black. 496 Red/Ivory. 460 Red/Black.
465 Vintage Leather/Ivory.