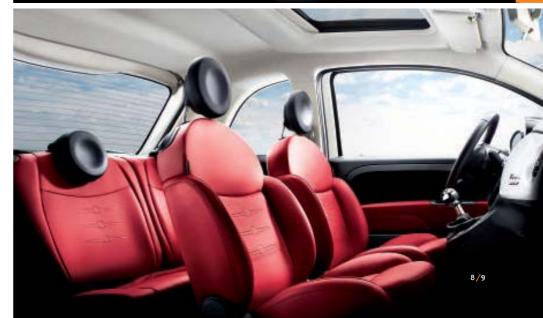

## Interior and surround trims.

201 Red/Ivory 202 Red/Black. 203 Dark Grey/Ivory.
205 Dark Grey/Black. 214 Blue/Ivory.

Frau leather upholstery

496
466
460

337 Blue-Ivory/Ivory. 340 Black-Ivory/Ivory. 339 Black-Ivory/Black.
408 Black/Black. 496 Red/Ivory. 460 Red/Black.
465 Vintage Leather/Ivory.

### Black ambiance

500

A choice of interiors are available for the hatchback (Pop, in 3 colour schemes, and Lounge in 2 colour schemes) and for the convertible (Pop and Lounge both in 2 colour schemes). The option of leather upholstery is also available in a choice of 3 colours on both the hatchback and the convertible. Finally, there is even a choice of 2 coverings for the steering wheel and gear lever knob to match the rest of the interior.