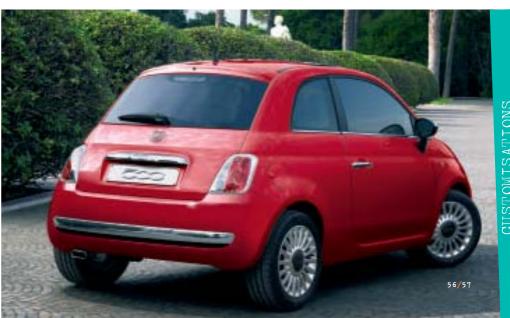

## Bodywork colours.

111 Pasodoble Red. 268 Bossa Nova White. 475 Rock 'n' Roll Blue.612 Breakbeat Grey. 876 Crossover Black. 164 Ragamuffin Red.

509 Tropicalia Yellow. 735 Tech House Grey. 952 Volare Blue.

## Bodywork colours.

III Pasodoble Red. 268 Bossa Nova White. 475 Rock 'n' Roll Blue.612 Breakbeat Grey. 695 Electroclash Grey. 876 Crossover Black.

509 Tropicalia Yellow. 735 Tech House Grey. 952 Volare Blue.