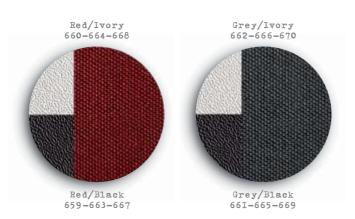

## Interior and surround trims.

201 Red/Ivory 202 Red/Black. 203 Dark Grey/Ivory.
205 Dark Grey/Black. 214 Blue/Ivory.

Frau leather upholstery

496
466
460

337 Blue-Ivory/Ivory. 340 Black-Ivory/Ivory. 339 Black-Ivory/Black.
408 Black/Black. 496 Red/Ivory. 460 Red/Black.
465 Vintage Leather/Ivory.