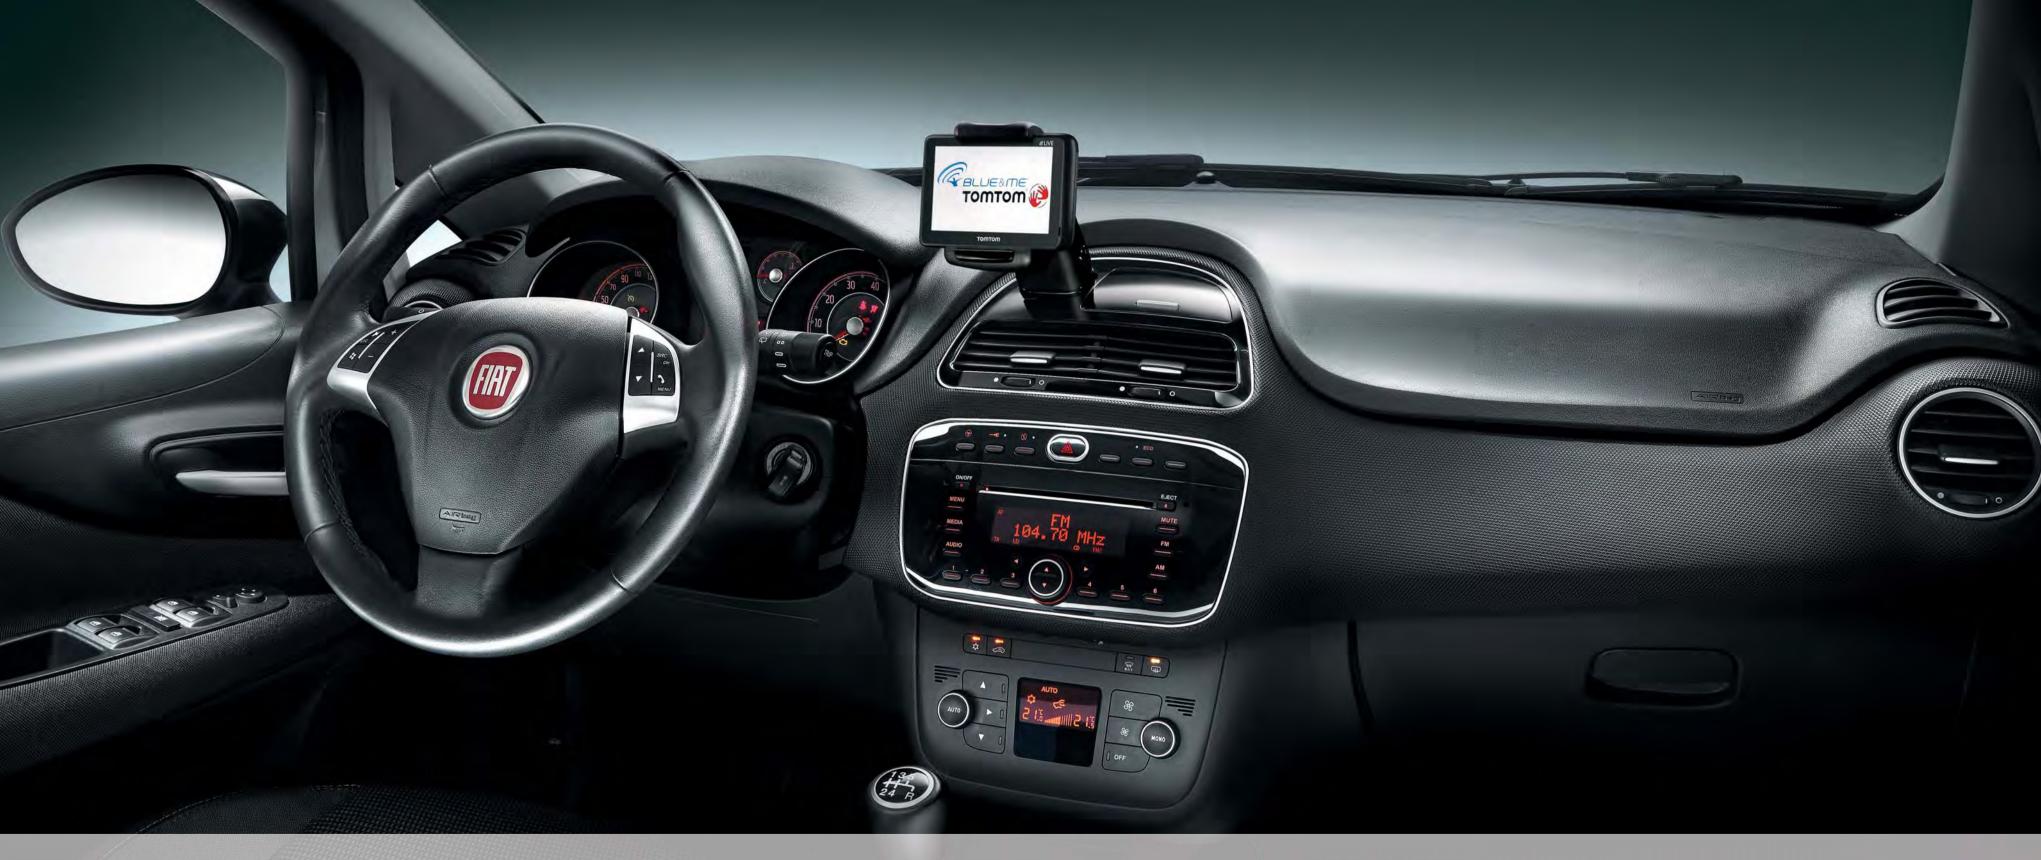

## NEW BLUE&ME TOMTOM. THE BEST WAY OF GETTING AROUND.

media player and all information required for driving by means of an every turn. intuitive colour touchscreen, in real time.

Available as an option on the whole range, Blue&Me TomTom Live The new Punto's Blue&Me TomTom Live is the essential piece of lets you manage your mobile phone, satellite navigation system, equipment for those who want to know the best road to take at