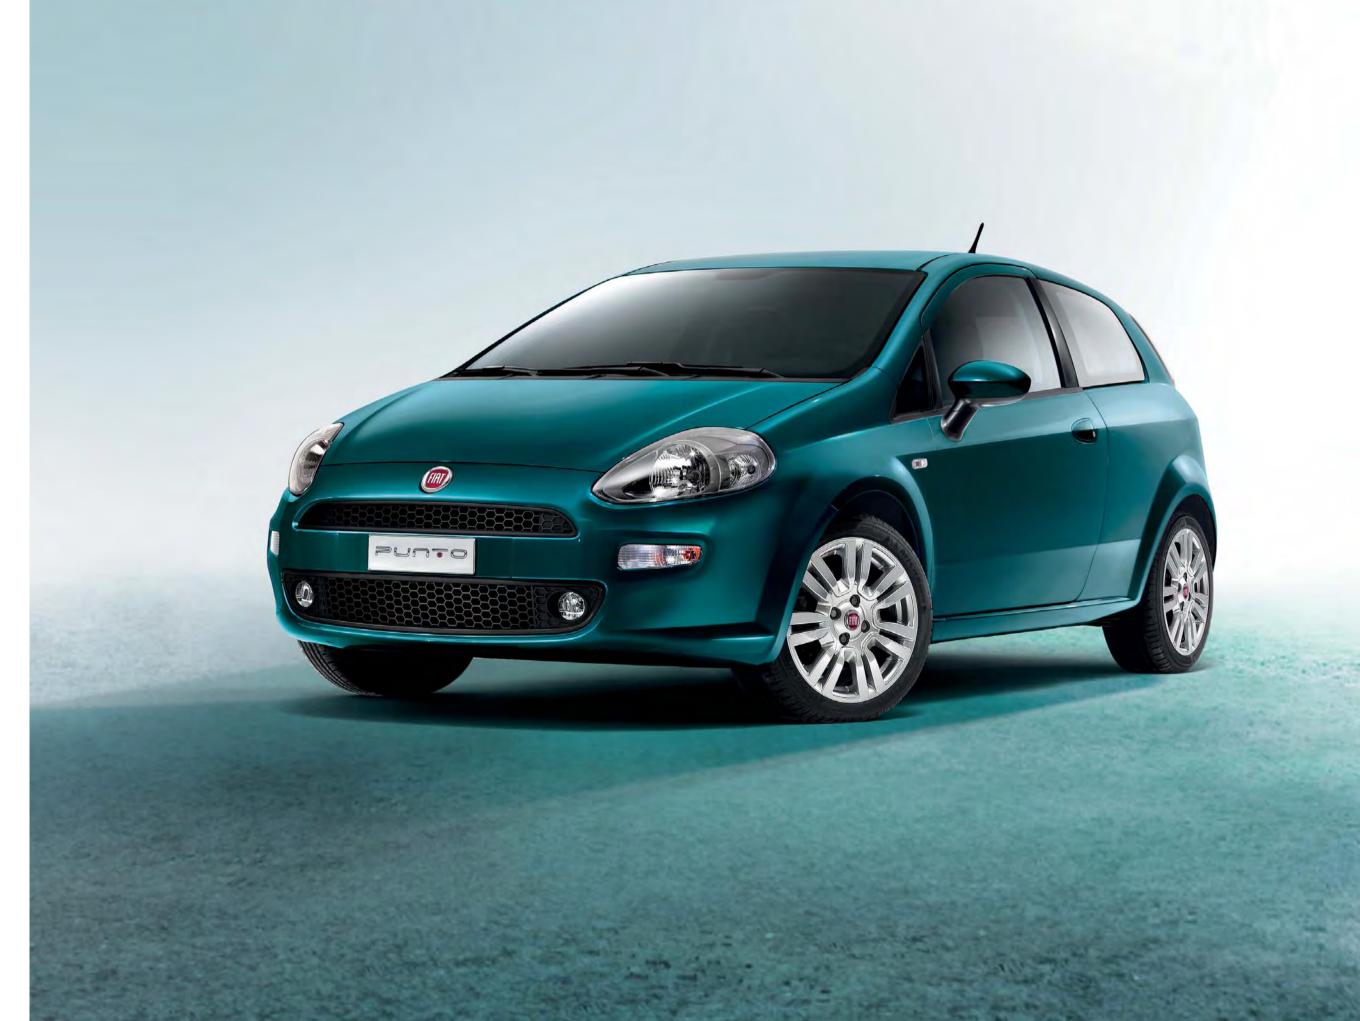

# ■ WELCOME NEW PUNTO 2012.

The new Punto is instantly recognisable.

The front immediately reveals its unique style in sleek and eye-catching lines, while the bold, dynamic shape represents the perfect balance between the classic elements of its design and the contemporary features of the future.