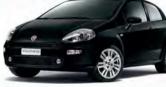

# BEAUTY FOR ALL. THE TRIM LEVELS.

The new Punto offers today's drivers four distinctive trim levels: Pop, Easy, Lounge and GBT. Each can be customised to suit individual requirements. True distinctiveness is in the detail enabling everyone the ability to enjoy the car in their own unique way.

# Σ

POP trim level

Driver and passenger airbags

Window airbags

Height and reach adjustable steering wheel

Height-adjustable driver seat

Headlight alignment corrector

Dualdrive™ €