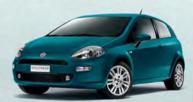

296 Ambient White (pastel)

475 Rock'n'Roll Blue (pastel)

176 Exotica Red (non-standard pastel)

760 Easy Listening White (metallic)

348 Lyrical Grey (metallic)

595 Chemical Grey (metallic)

679 Underground Grey (metallic)

750 Progressive Black (metallic)

876 Crossover Black (metallic)

866 Tango Red (metallic)

326 Brit Pop Blue (metallic)

494 Acid Jazz Blue (metallic)

Pop Charcoal /Grey Cloth

Easy/GBT Charcoal Cloth with Bordeuax Boxing