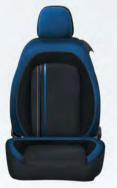

Rear electric windows (5 door) Ambient lighting Kick plates Front fog lights with cornering function

15" Sport line alloy wheels Electric sunroof – Skydome ESP Side airbags

As Easy, plus

Sports suspension Rear spoiler Side skirts Dark tinted rear and rear side windows 15" Sport line alloy wheels

750 Progressive Black (metallic)

876 Crossover Black (metallic)

866 Tango Red (metallic)

326 Brit Pop Blue (metallic)

494 Acid Jazz Blue (metallic)

Pop Charcoal /Grey Cloth

Easy/GBT Charcoal Cloth with Bordeuax Boxing