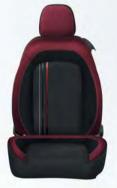

Manual Air-Conditioning with pollen filter Electrically adjustable body colour door mirrors with demisting function Rear seat with 40/60 split Leather steering wheel

Automatic dual zone climate control Blue & Me with Bluetooth, USB and AUX Front armrest Cruise control

750 Progressive Black (metallic)

876 Crossover Black (metallic)

866 Tango Red (metallic)

326 Brit Pop Blue (metallic)

494 Acid Jazz Blue (metallic)

Pop Charcoal /Grey Cloth

Easy/GBT Charcoal Cloth with Bordeuax Boxing