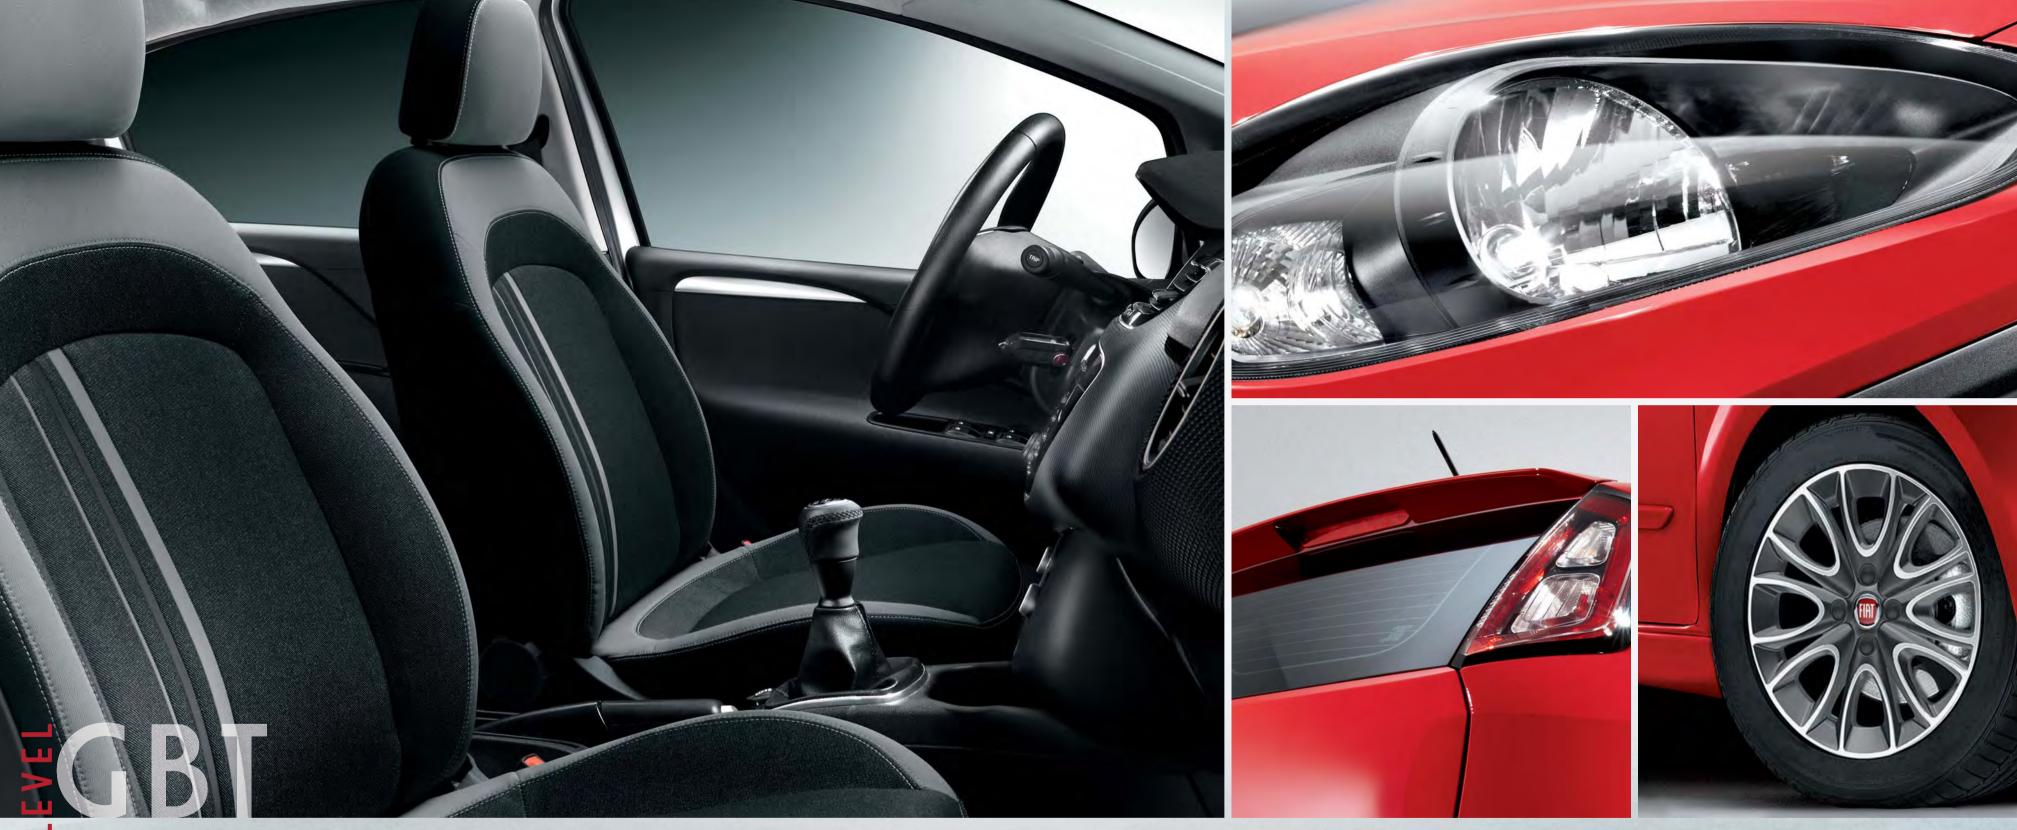

# BEAUTY FOR ALL. THE TRIM LEVELS.

The new Punto offers today's drivers four distinctive trim levels: Pop, Easy, Lounge and GBT. Each can be customised to suit individual requirements. True distinctiveness is in the detail enabling everyone the ability to enjoy the car in their own unique way.

# Σ

POP trim level

Driver and passenger airbags

Window airbags

Height and reach adjustable steering wheel

Height-adjustable driver seat

Headlight alignment corrector

Dualdrive™ €

Start & stop

Electric front

Dualdrive<sup>™</sup> electric power steering Trip computer Start & stop Electric front windows Remote central door locking/unlocking Radio with MP3 compatible CD Player

15" comfort line alloy wheels Burnished headlights Body coloured door handles Driver knee airbag

Manual Air-Conditioning with pollen filter Electrically adjustable body colour door mirrors with demisting function Rear seat with 40/60 split Leather steering wheel

Automatic dual zone climate control Blue & Me with Bluetooth, USB and AUX Front armrest Cruise control

Rear electric windows (5 door) Ambient lighting Kick plates Front fog lights with cornering function

15" Sport line alloy wheels Electric sunroof – Skydome ESP Side airbags

As Easy, plus

Sports suspension Rear spoiler Side skirts Dark tinted rear and rear side windows 15" Sport line alloy wheels