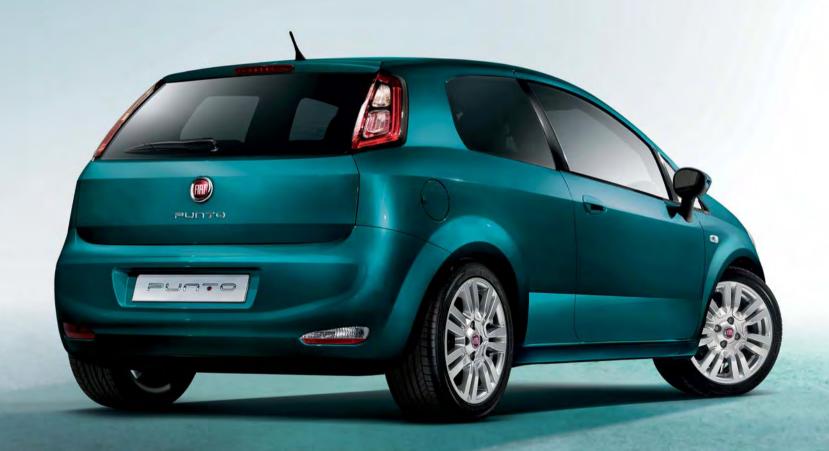

# ■ WELCOME NEW PUNTO 2012.

The new Punto is instantly recognisable.

The front immediately reveals its unique style in sleek and eye-catching lines, while the bold, dynamic shape represents the perfect balance between the classic elements of its design and the contemporary features of the future.

# BEAUTY FOR ALL. THE TRIM LEVELS.

The new Punto offers today's drivers four distinctive trim levels: Pop, Easy, Lounge and GBT. Each can be customised to suit individual requirements. True distinctiveness is in the detail enabling everyone the ability to enjoy the car in their own unique way.