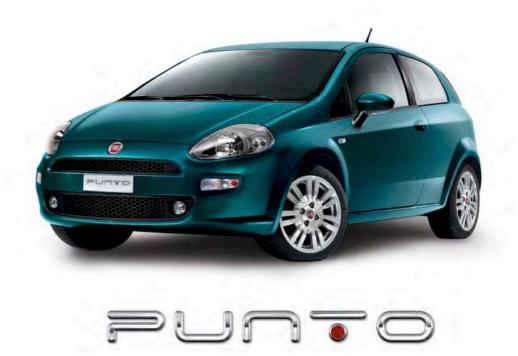

# ■ WELCOME NEW PUNTO 2012.

The new Punto is instantly recognisable.

The front immediately reveals its unique style in sleek and eye-catching lines, while the bold, dynamic shape represents the perfect balance between the classic elements of its design and the contemporary features of the future.