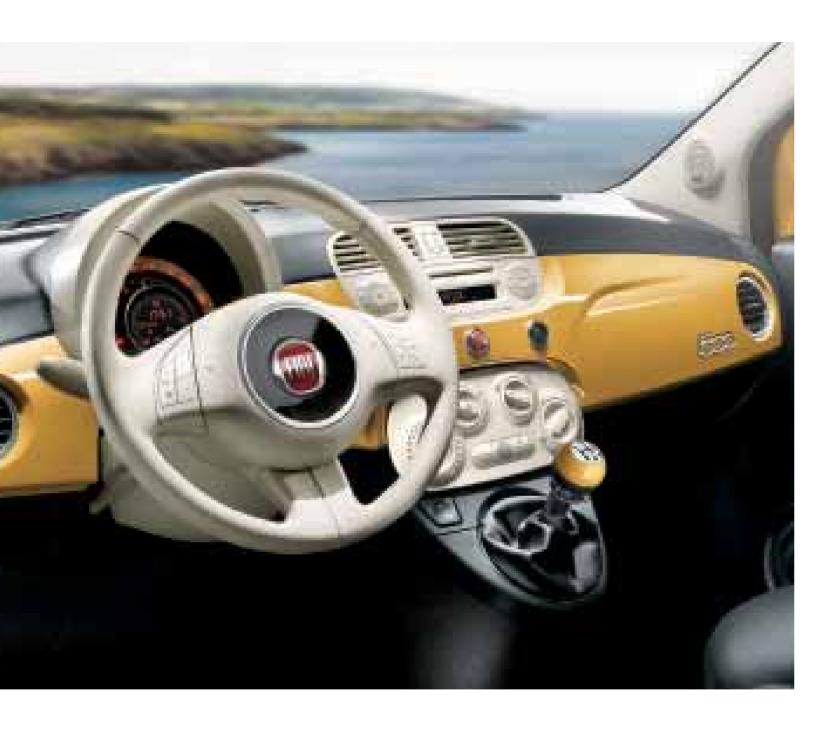

## "Pop spirit and details befitting a star"

Want to know how our first date will go? I already do. You won't be able to take your eyes off me! That's ok, everyone likes to look at sparkly things. No one looks me straight in the headlights. Don't worry, you won't hurt my feelings. I know the rest of me is irresistible. If we go into town on a Saturday night, you'll see how much of a stir we'll cause. Have you decided where to take me for dinner? You choose the place, I'm sure I'll like it. I'm already too busy planning the soundtrack to our trip. My radio CD and MP3 player knows today's latest sounds. Check it out.

### Pop standard equipment.

- Manual climate control system with pollen filter
  Radio/CD/MP3 player
  14" steel wheels

- Start&Stop
- Height-adjustable drivers seat
- 7 airbags

- Chrome-plated exterior door handles
   Electrically adjustable door mirrors
   Dualdrive™ electric power steering

- Door opening/closing remote control with customisable cover
- Height-adjustable steering wheel
  Electric windows and central locking