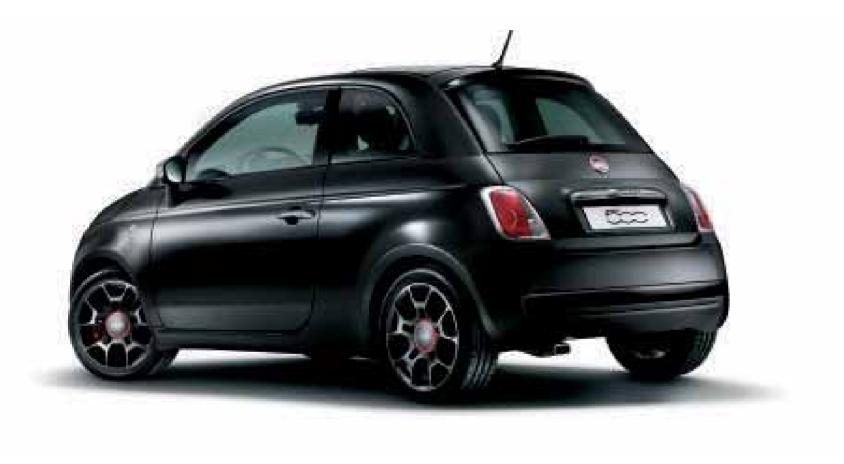

## "Now you can be bold and free"

I once asked myself what makes for a bold personality? Is it a sound - like the roar of an engine - or is it to do with energy or style? But why choose one, when you can have them all? So I decided to create my more cosmopolitan side: Street, a nonconformist trend setting look that delivers all three qualities. I took to the street to try it out. What a thrill, being freed from convention. Next time, you should come along with me. Your face tells me that you've noticed my sporty new seats and 16" alloy wheels. Yes, like me you've got style, self-confidence; you know what you want and how to get it. So let's show everyone what we're made of.

Dark tinted windows, rear spoilers, 16" alloy wheels and satin chrome details: the Fiat 500 Street is covered with quicksilver, that is clearly seen.