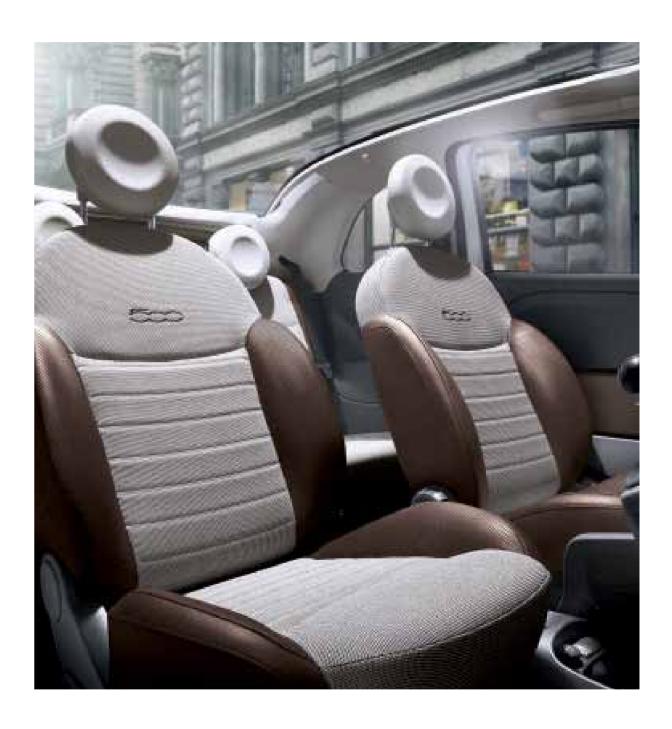

Exterior chrome details.

Choose your favorite seat colour and match it with ivory or black surroundings.

### Pop standard equipment.

- Manual climate control system with pollen filter
  Radio/CD/MP3 player
  14" steel wheels

- Start&Stop
- Height-adjustable drivers seat
- 7 airbags

- Chrome-plated exterior door handles
   Electrically adjustable door mirrors
   Dualdrive™ electric power steering

- Door opening/closing remote control with customisable cover
- Height-adjustable steering wheel
  Electric windows and central locking