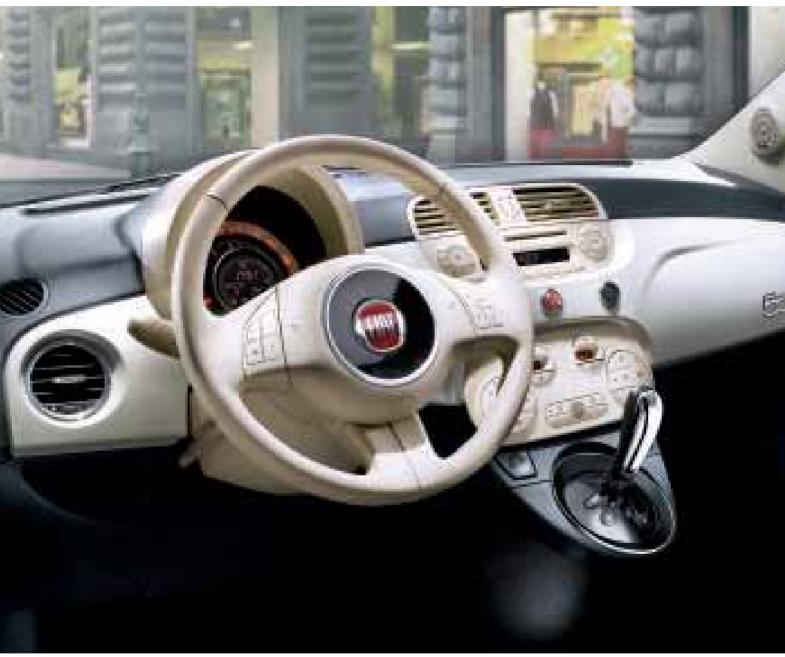

### Lounge standard equipment.

- Manual climate control system with pollen filter
- Radio/CD/MP3 player
- Fixed sun roof with sun roof blind
- 15" multispoke alloy wheels with 185/55 tyres
- Start&Stop
- Blue&Me<sup>™</sup> hands-free system with Bluetooth<sup>®</sup> technology, voice recognition, steering-wheel controls and digital audio file reader with USB port
- Leather steering wheel with audio controls
- 7 airbags
- Electrically adjustable body coloured door mirrors with defrosting and external temperature sensor

- Chrome kit
- Height-adjustable steering wheel
- Dualdrive<sup>™</sup> electric power steering
- Electric windows and central locking
- Door opening/closing remote control with customisable cover
- Height-adjustable driver seat
- 50/50 split rear seat with height-adjustable head restraint
- Automatic climate control (on convertible/TwinAir hatchback)
- Rear parking sensors (on convertible)