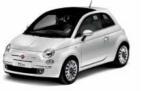

## Lounge

## "A special outfit with a touch of elegance."

**This is the story of a special evening.** We're celebrating my birthday, or yours, or both! We might have an aperitivo with friends, go to a live jazz concert, or we might even have dinner at a bistro in Paris.

Do things properly: always be stylish, and yet at ease. This is why I choose elegant attire. It is classic but not obviously so, and above all it is comfortable. It's called Lounge. 15" alloy wheels, fine quality fabrics and high standard equipment... A touch of class that fits the both of us to a T. Don't be shy, tell me how wonderful I look tonight..."

15" multispoke alloy wheels, new metallic colours and an exclusive sun roof with sun blind. How to show without losing a speck of charm.

Bi-xenon Headlight available as option.

Electric Sunroof (opening) available as option.

### Lounge standard equipment.

- Manual climate control system with pollen filter
- Radio/CD/MP3 player
- Fixed sun roof with sun roof blind
- 15" multispoke alloy wheels with 185/55 tyres
- Start&Stop
- Blue&Me<sup>™</sup> hands-free system with Bluetooth<sup>®</sup> technology, voice recognition, steering-wheel controls and digital audio file reader with USB port
- Leather steering wheel with audio controls
- 7 airbags
- Electrically adjustable body coloured door mirrors with defrosting and external temperature sensor

- Chrome kit
- Height-adjustable steering wheel
- Dualdrive<sup>™</sup> electric power steering
- Electric windows and central locking
- Door opening/closing remote control with customisable cover
- Height-adjustable driver seat
- 50/50 split rear seat with height-adjustable head restraint
- Automatic climate control (on convertible/TwinAir hatchback)
- Rear parking sensors (on convertible)