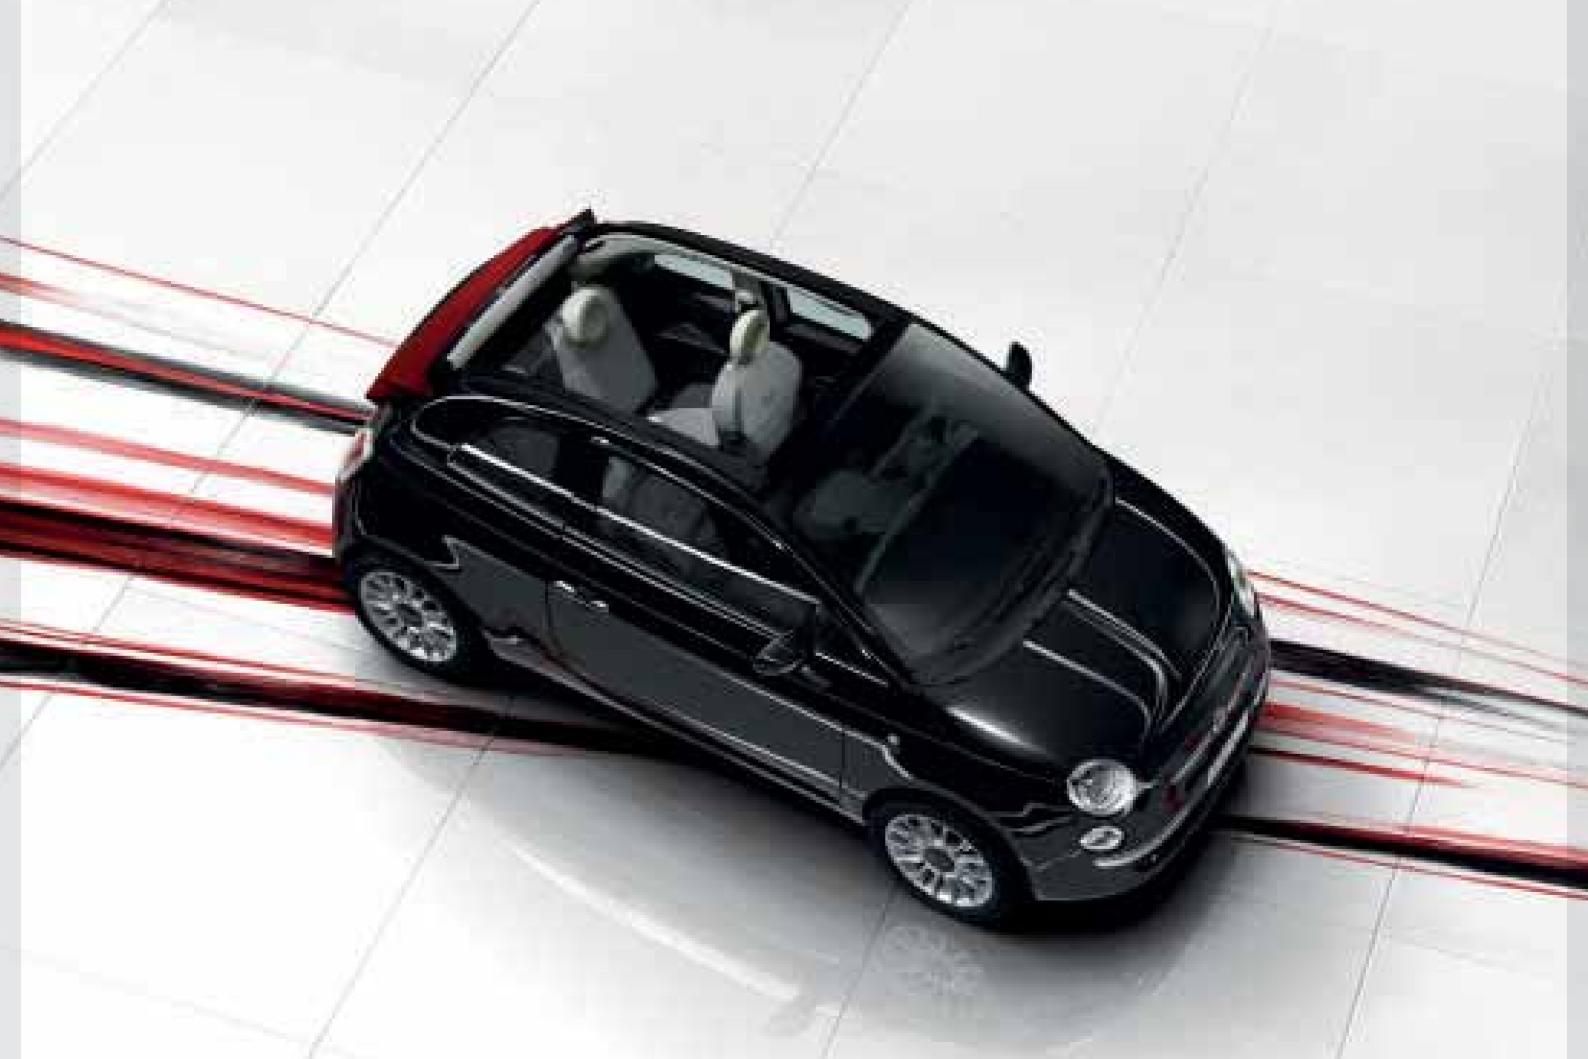

White door mirrors and aerial, white wheel covers or 15" alloy wheels, 'poolball' design gear knob with matching colour. These are the exclusive details of the Fiat 500 Colour Therapy range.

Colour Therapy is also available for the 500C. Its fold-away soft top is in perfect retro spirit and has super technological solutions: double ply that ensures excellent insulation from the outside, plus glass rear window and spoiler that doubles as a third brake light.

Imagine us taking a spin together one summer evening in the refreshing breeze. How wonderful to feel the breeze under the open roof as we enjoy our dolce vita...

So what are we waiting for?

White 15" alloy wheels (opt. 68Q).