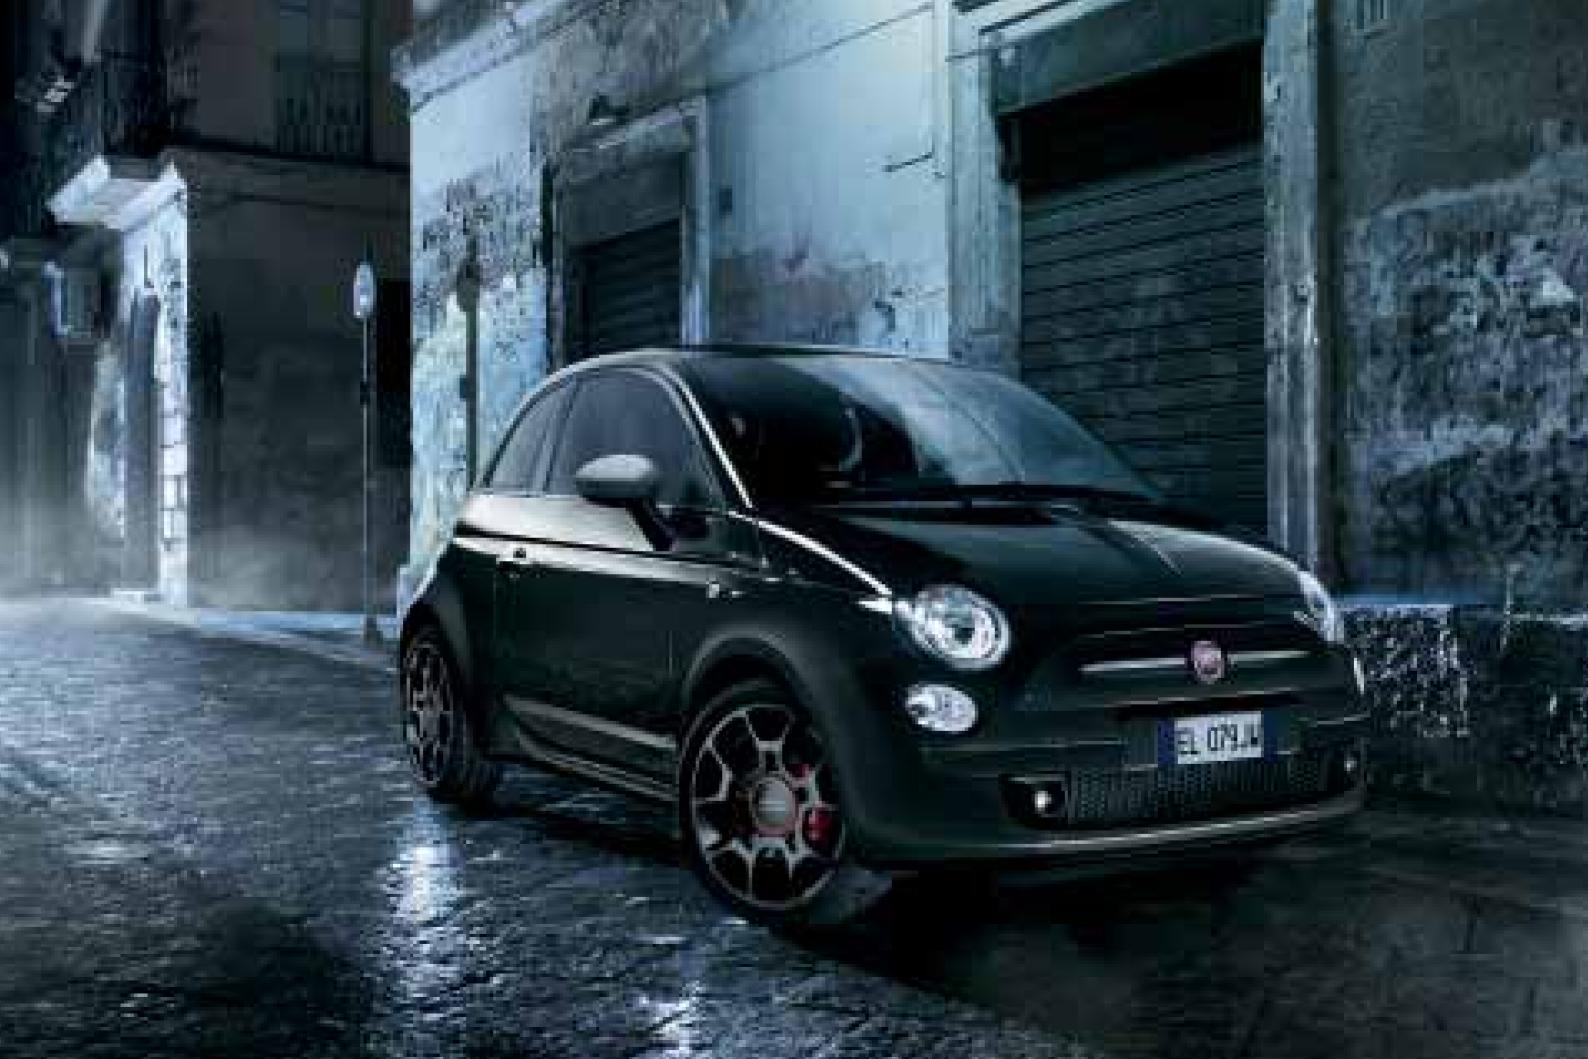

## "Now you can be bold and free"

I once asked myself what makes for a bold personality? Is it a sound - like the roar of an engine - or is it to do with energy or style? But why choose one, when you can have them all? So I decided to create my more cosmopolitan side: Street, a nonconformist trend setting look that delivers all three qualities. I took to the street to try it out. What a thrill, being freed from convention. Next time, you should come along with me. Your face tells me that you've noticed my sporty new seats and 16" alloy wheels. Yes, like me you've got style, self-confidence; you know what you want and how to get it. So let's show everyone what we're made of.

Dark tinted windows, rear spoilers, 16" alloy wheels and satin chrome details: the Fiat 500 Street is covered with quicksilver, that is clearly seen.

### Street standard equipment.

- Manual climate control system with pollen filter
- Radio/CD/MP3 player
- 16" Alloy wheels with 195/45 tyres with red centre caps
- Start&Stop
- Foglights
- Rear spoiler
- Satin chrome finish (mouldings, door handle, door mirror)
- Sports seat
- Blue&Me<sup>™</sup> hands-free system with Bluetooth® technology, voice recognition, steering-wheel controls and digital audio file reader with USB port
- Sporty leather steering wheel with radio controls