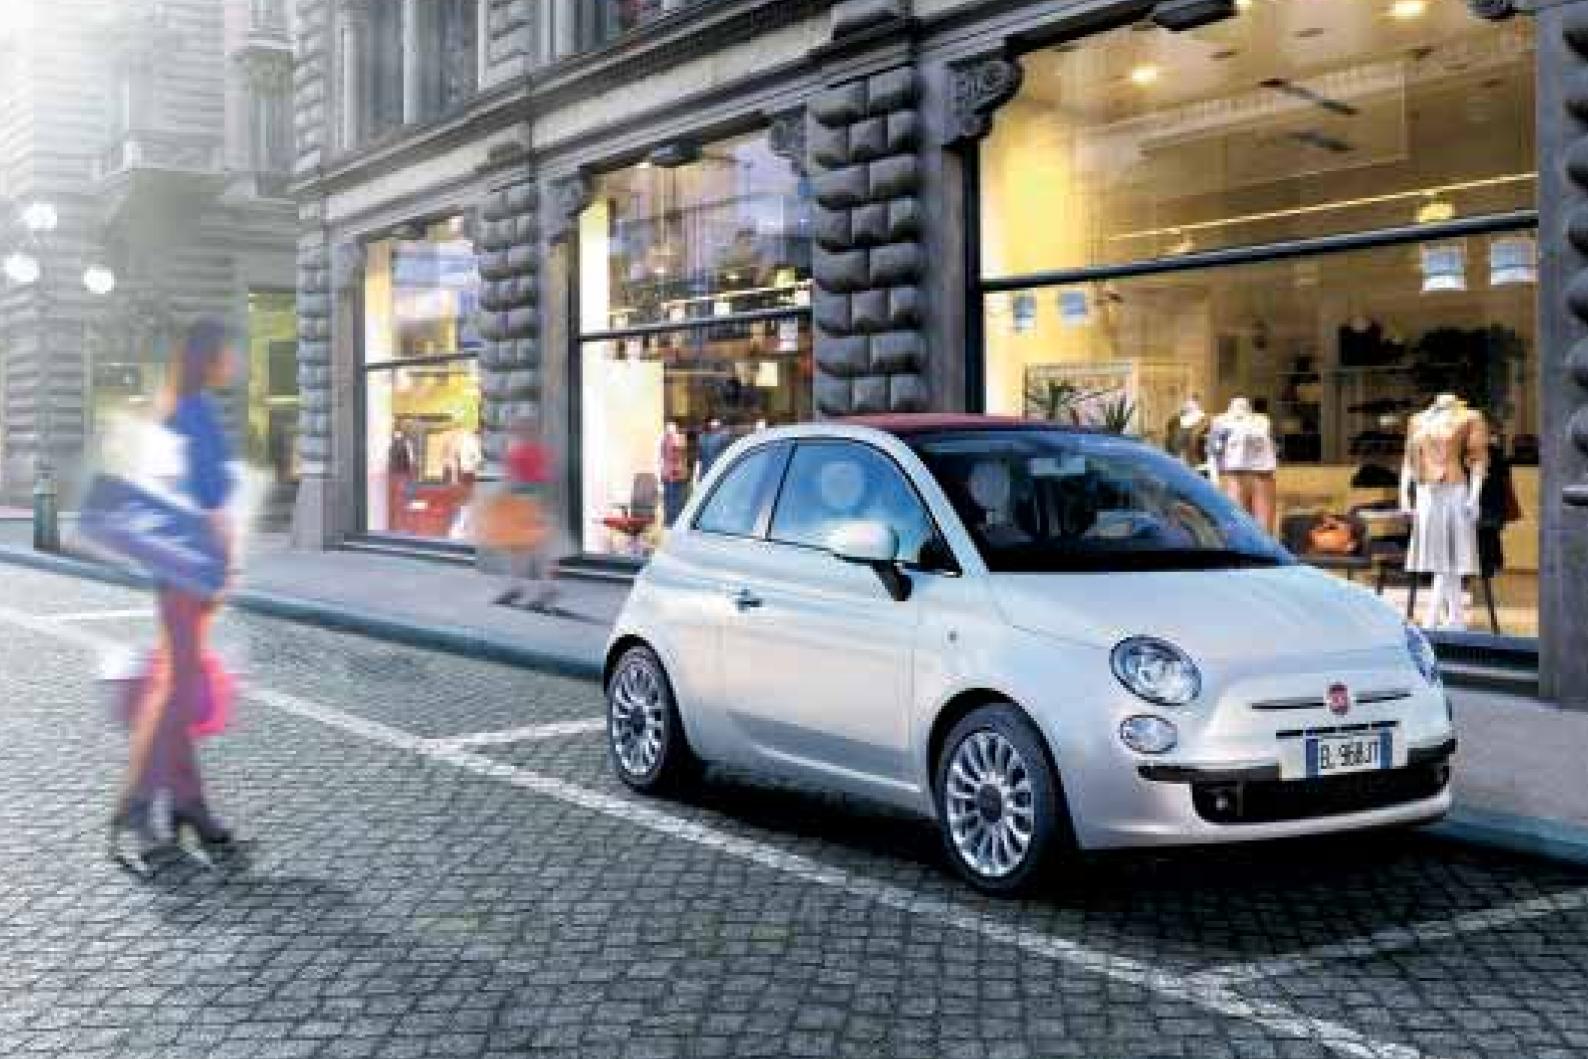

## Colour Therapy

## "As far as I'm concerned, there's joy in all of Italy's colours."

What is the colour of joy? And of happiness? I wouldn't know which one to choose. Perhaps the blue of a clear sky or a sunny yellow, so warm and full of life. Perhaps the colour of a delicious cappuccino that sweetly wakes you in the morning, or perhaps the colour of the red brick house where we shall live together... But one thing is for sure: for me, there's joy in all of Italy's colours, and it's up to you to decide which is best-suited for us, from all of those in my new Colour Therapy range. Of course, if you want our story to be brimming with passion, red would be ideal. It would even match the sunsets we'll see together. And as for the finishing details, I'm thinking: a touch of white retro! What do you say?

White door mirrors and aerial, white wheel covers or 15" alloy wheels, 'poolball' design gear knob with matching colour. These are the exclusive details of the Fiat 500 Colour Therapy range.

Colour Therapy is also available for the 500C. Its fold-away soft top is in perfect retro spirit and has super technological solutions: double ply that ensures excellent insulation from the outside, plus glass rear window and spoiler that doubles as a third brake light.