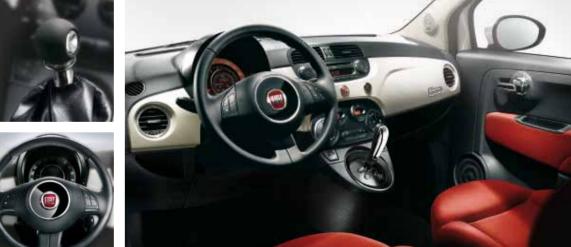

Dark tinted windows, rear spoilers, 16" alloy wheels and satin chrome details: the Fiat 500 Street is covered with quicksilver, that is clearly seen.

### Street standard equipment.

- Manual climate control system with pollen filter
- Radio/CD/MP3 player
- 16" Alloy wheels with 195/45 tyres with red centre caps
- Start&Stop
- Foglights
- Rear spoiler
- Satin chrome finish (mouldings, door handle, door mirror)
- Sports seat
- Blue&Me<sup>™</sup> hands-free system with Bluetooth® technology, voice recognition, steering-wheel controls and digital audio file reader with USB port
- Sporty leather steering wheel with radio controls

- 7 airbags
- Electrically adjustable satin chrome wing mirrors with defrosting and external temperature sensor
- Dark tinted rear windows
- Chromed exhaust tailpipe
- Height-adjustable steering wheel
- Dualdrive<sup>™</sup> electric power steering
- Electric windows and central locking
- Door opening/closing remote control with customisable cover
- Height-adjustable driver seat
- Height-adjustable rear head restraints