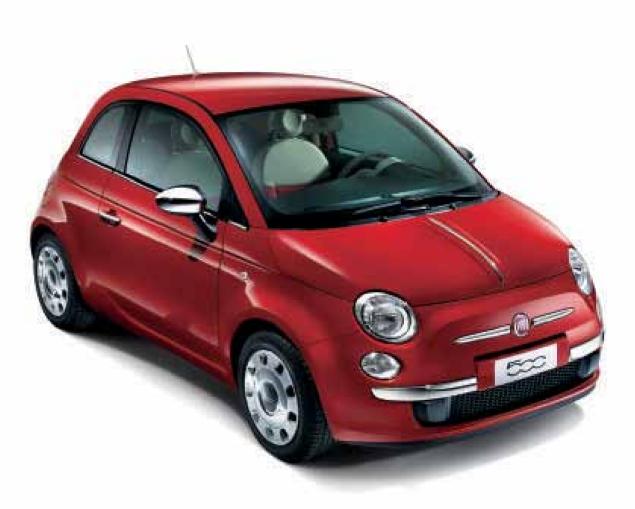

## "Pop spirit and details befitting a star"

Want to know how our first date will go? I already do. You won't be able to take your eyes off me! That's ok, everyone likes to look at sparkly things. No one looks me straight in the headlights. Don't worry, you won't hurt my feelings. I know the rest of me is irresistible. If we go into town on a Saturday night, you'll see how much of a stir we'll cause. Have you decided where to take me for dinner? You choose the place, I'm sure I'll like it. I'm already too busy planning the soundtrack to our trip. My radio CD and MP3 player knows today's latest sounds. Check it out.

Exterior chrome details.

Choose your favorite seat colour and match it with ivory or black surroundings.

### Pop standard equipment.

- Manual climate control system with pollen filter
  Radio/CD/MP3 player
  14" steel wheels

- Start&Stop
- Height-adjustable drivers seat
- 7 airbags

- Chrome-plated exterior door handles
   Electrically adjustable door mirrors
   Dualdrive™ electric power steering