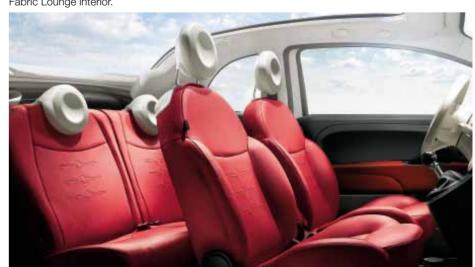

Are you ready to get in? Well, turn the page for just one last surprise. You can get me, with a **sporty interior in black fabric or red leather**; I even have a **sports steering wheel** - so let the fun begin.