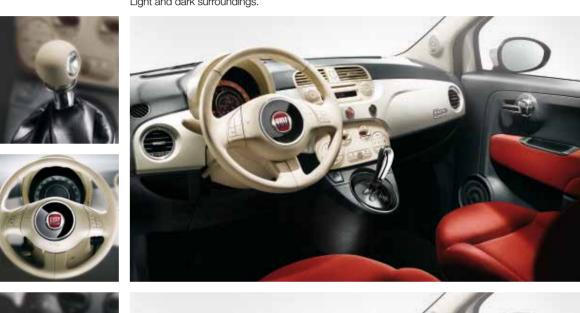

Exterior chrome details.

Choose your favorite seat colour and match it with ivory or black surroundings.

#### Upholstery.

201 Red / Ivory. 202 Red / Black. 203 Dark Grey / Ivory. 205 Dark Grey / Black. 377 Chocolate / Ivory.

372 Grey-Black / Black. 340 Black-Ivory / Ivory. 339 Black-Ivory / Black.

496 Red / Ivory. 460 Red / Black. 408 Black / Black.