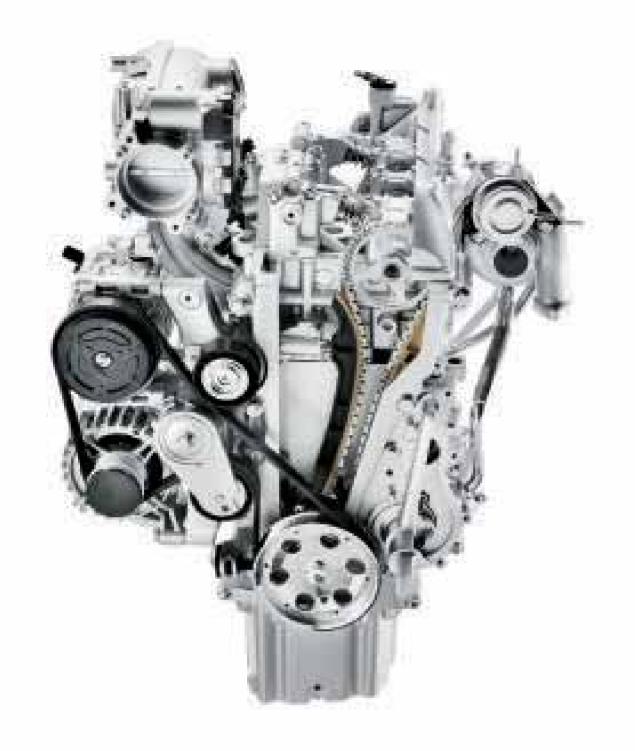

## "Style must have substance."

Let's talk about heart. My genetic make-up comes with lots of options. First and foremost is the revolutionary TwinAir, Fiat's two-cylinder engine that has taken the philosophy of downsizing to the highest levels. Its reduced size, emissions and fuel consumption, still gives great performance and is incredibly satisfying to drive. A powerful heart with an unmistakable sound.

There are two other engine versions: 1.2 69hp and the 1.3 MultiJet 95hp. I can't say which one I prefer, although it has to be said that in town the TwinAir truly brings out the best in me. I become agile, light and responsive!

#### 0.9 TWINAIR TURBO 85HP START&STOP

Displacement (cm<sup>3</sup>) Emission level Anti-pollution system EC max. power: kW (hp) at rpm (min) EC peak torque: Nm (kgm) at rpm (min) Top speed: mph (km/h) Acceleration (sec.): 0-62 mph Fuel consumption: mpg (I/100 km) urban cycle extra-urban and