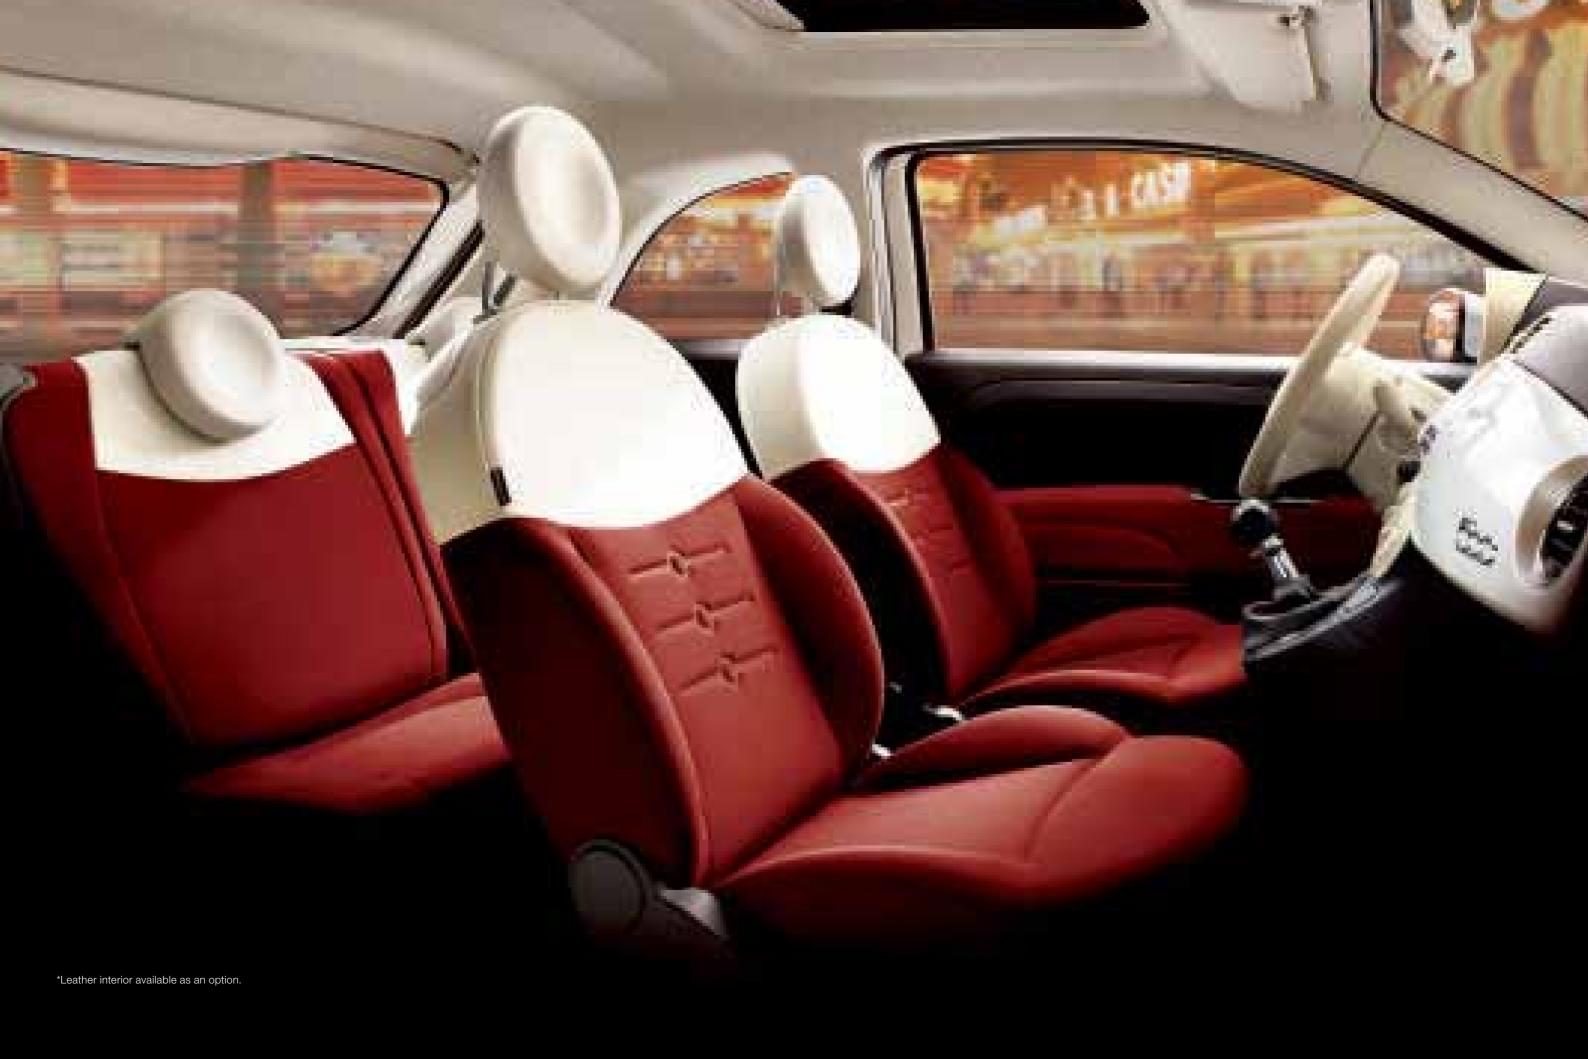

Exterior chrome details.

Choose your favorite seat colour and match it with ivory or black surroundings.

### Pop standard equipment.

- Manual climate control system with pollen filter
  Radio/CD/MP3 player
  14" steel wheels

- Start&Stop
- Height-adjustable drivers seat
- 7 airbags

- Chrome-plated exterior door handles
   Electrically adjustable door mirrors
   Dualdrive™ electric power steering

- Door opening/closing remote control with customisable cover
- Height-adjustable steering wheel
  Electric windows and central locking