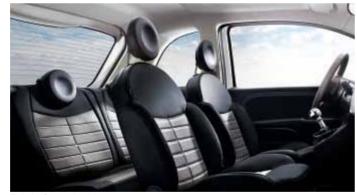

## "Now you can be bold and free"

I once asked myself what makes for a bold personality? Is it a sound - like the roar of an engine - or is it to do with energy or style? But why choose one, when you can have them all? So I decided to create my more cosmopolitan side: Street, a nonconformist trend setting look that delivers all three qualities. I took to the street to try it out. What a thrill, being freed from convention. Next time, you should come along with me. Your face tells me that you've noticed my sporty new seats and 16" alloy wheels. Yes, like me you've got style, self-confidence; you know what you want and how to get it. So let's show everyone what we're made of.

Dark tinted windows, rear spoilers, 16" alloy wheels and satin chrome details: the Fiat 500 Street is covered with quicksilver, that is clearly seen.

Are you ready to get in? Well, turn the page for just one last surprise. You can get me, with a **sporty interior in black fabric or red leather**; I even have a **sports steering wheel** - so let the fun begin.