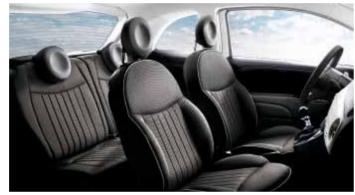

## "Pop spirit and details befitting a star"

Want to know how our first date will go? I already do. You won't be able to take your eyes off me! That's ok, everyone likes to look at sparkly things. No one looks me straight in the headlights. Don't worry, you won't hurt my feelings. I know the rest of me is irresistible. If we go into town on a Saturday night, you'll see how much of a stir we'll cause. Have you decided where to take me for dinner? You choose the place, I'm sure I'll like it. I'm already too busy planning the soundtrack to our trip. My radio CD and MP3 player knows today's latest sounds. Check it out.

Exterior chrome details.

Choose your favorite seat colour and match it with ivory or black surroundings.

### Pop standard equipment.

- Manual climate control system with pollen filter
  Radio/CD/MP3 player
  14" steel wheels

- Start&Stop
- Height-adjustable drivers seat
- 7 airbags

- Chrome-plated exterior door handles
   Electrically adjustable door mirrors
   Dualdrive™ electric power steering