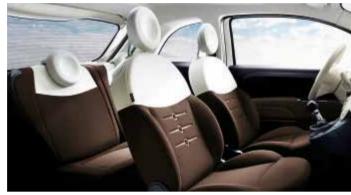

## "A special outfit with a touch of elegance."

**This is the story of a special evening.** We're celebrating my birthday, or yours, or both! We might have an aperitivo with friends, go to a live jazz concert, or we might even have dinner at a bistro in Paris.

Do things properly: always be stylish, and yet at ease. This is why I choose elegant attire. It is classic but not obviously so, and above all it is comfortable. It's called Lounge. 15" alloy wheels, fine quality fabrics and high standard equipment... A touch of class that fits the both of us to a T. Don't be shy, tell me how wonderful I look tonight..."

15" multispoke alloy wheels, new metallic colours and an exclusive sun roof with sun blind. How to show without losing a speck of charm.

Bi-xenon Headlight available as option.

Electric Sunroof (opening) available as option.