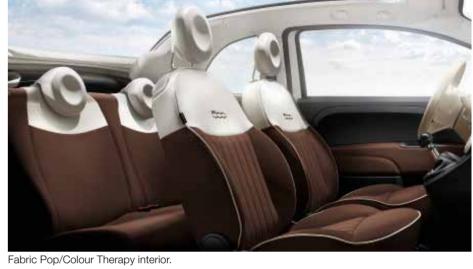

Exterior chrome details.

Choose your favorite seat colour and match it with ivory or black surroundings.

### Pop standard equipment.

- Manual climate control system with pollen filter
  Radio/CD/MP3 player
  14" steel wheels

- Start&Stop
- Height-adjustable drivers seat
- 7 airbags

- Chrome-plated exterior door handles
   Electrically adjustable door mirrors
   Dualdrive™ electric power steering

- Door opening/closing remote control with customisable cover
- Height-adjustable steering wheel
  Electric windows and central locking