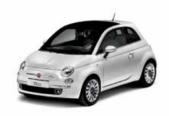

## Lounge

## "A special outfit with a touch of elegance."

**This is the story of a special evening.** We're celebrating my birthday, or yours, or both! We might have an aperitivo with friends, go to a live jazz concert, or we might even have dinner at a bistro in Paris.

Do things properly: always be stylish, and yet at ease. This is why I choose elegant attire. It is classic but not obviously so, and above all it is comfortable. It's called Lounge. 15" alloy wheels, fine quality fabrics and high standard equipment... A touch of class that fits the both of us to a T. Don't be shy, tell me how wonderful I look tonight..."

15" multispoke alloy wheels, new metallic colours and an exclusive sun roof with sun blind. How to show without losing a speck of charm.

Bi-xenon Headlight available as option.

Electric Sunroof (opening) available as option.

### Lounge standard equipment.

- Manual climate control system with pollen filter
- Radio/CD/MP3 player
- Fixed sun roof with sun roof blind
- 15" multispoke alloy wheels with 185/55 tyres
- Start&Stop
- Blue&Me<sup>™</sup> hands-free system with Bluetooth<sup>®</sup> technology, voice recognition, steering-wheel controls and digital audio file reader with USB port
- Leather steering wheel with audio controls
- 7 airbags
- Electrically adjustable body coloured door mirrors with defrosting and external temperature sensor

- Chrome kit
- Height-adjustable steering wheel
- Dualdrive<sup>™</sup> electric power steering
- Electric windows and central locking
- Door opening/closing remote control with customisable cover
- Height-adjustable driver seat
- 50/50 split rear seat with height-adjustable head restraint
- Automatic climate control (on convertible/TwinAir hatchback)
- Rear parking sensors (on convertible)