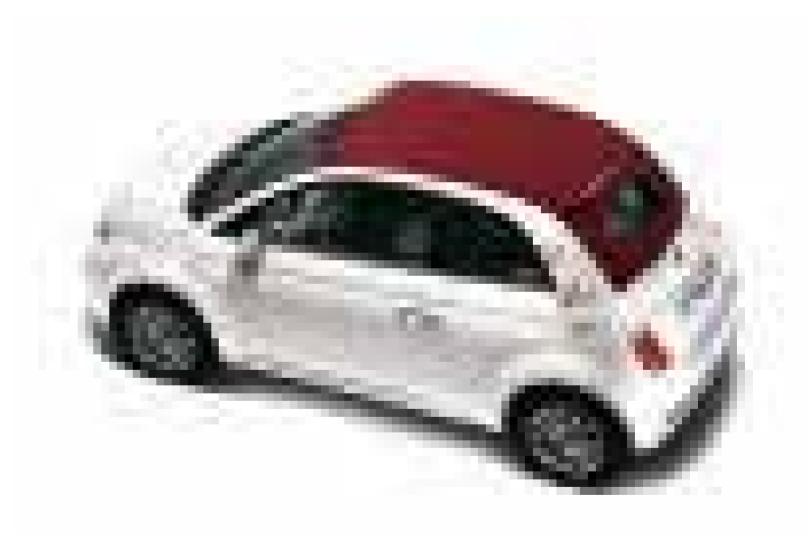

White door mirrors and aerial, white wheel covers or 15" alloy wheels, 'poolball' design gear knob with matching colour. These are the exclusive details of the Fiat 500 Colour Therapy range.

Colour Therapy is also available for the 500C. Its fold-away soft top is in perfect retro spirit and has super technological solutions: double ply that ensures excellent insulation from the outside, plus glass rear window and spoiler that doubles as a third brake light.

15" multispoke alloy wheels, new metallic colours and an exclusive sun roof with sun blind. How to show without losing a speck of charm.

Bi-xenon Headlight available as option.

Electric Sunroof (opening) available as option.