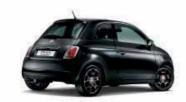

## Street

## "Now you can be bold and free"

I once asked myself what makes for a bold personality? Is it a sound - like the roar of an engine - or is it to do with energy or style? But why choose one, when you can have them all? So I decided to create my more cosmopolitan side: Street, a nonconformist trend setting look that delivers all three qualities. I took to the street to try it out. What a thrill, being freed from convention. Next time, you should come along with me. Your face tells me that you've noticed my sporty new seats and 16" alloy wheels. Yes, like me you've got style, self-confidence; you know what you want and how to get it. So let's show everyone what we're made of.

Dark tinted windows, rear spoilers, 16" alloy wheels and satin chrome details: the Fiat 500 Street is covered with quicksilver, that is clearly seen.

### Street standard equipment.

- Manual climate control system with pollen filter
- Radio/CD/MP3 player
- 16" Alloy wheels with 195/45 tyres with red centre caps
- Start&Stop
- Foglights
- Rear spoiler
- Satin chrome finish (mouldings, door handle, door mirror)
- Sports seat
- Blue&Me<sup>™</sup> hands-free system with Bluetooth® technology, voice recognition, steering-wheel controls and digital audio file reader with USB port
- Sporty leather steering wheel with radio controls

- 7 airbags
- Electrically adjustable satin chrome wing mirrors with defrosting and external temperature sensor
- Dark tinted rear windows
- Chromed exhaust tailpipe
- Height-adjustable steering wheel
- Dualdrive<sup>™</sup> electric power steering
- Electric windows and central locking
- Door opening/closing remote control with customisable cover
- Height-adjustable driver seat
- Height-adjustable rear head restraints