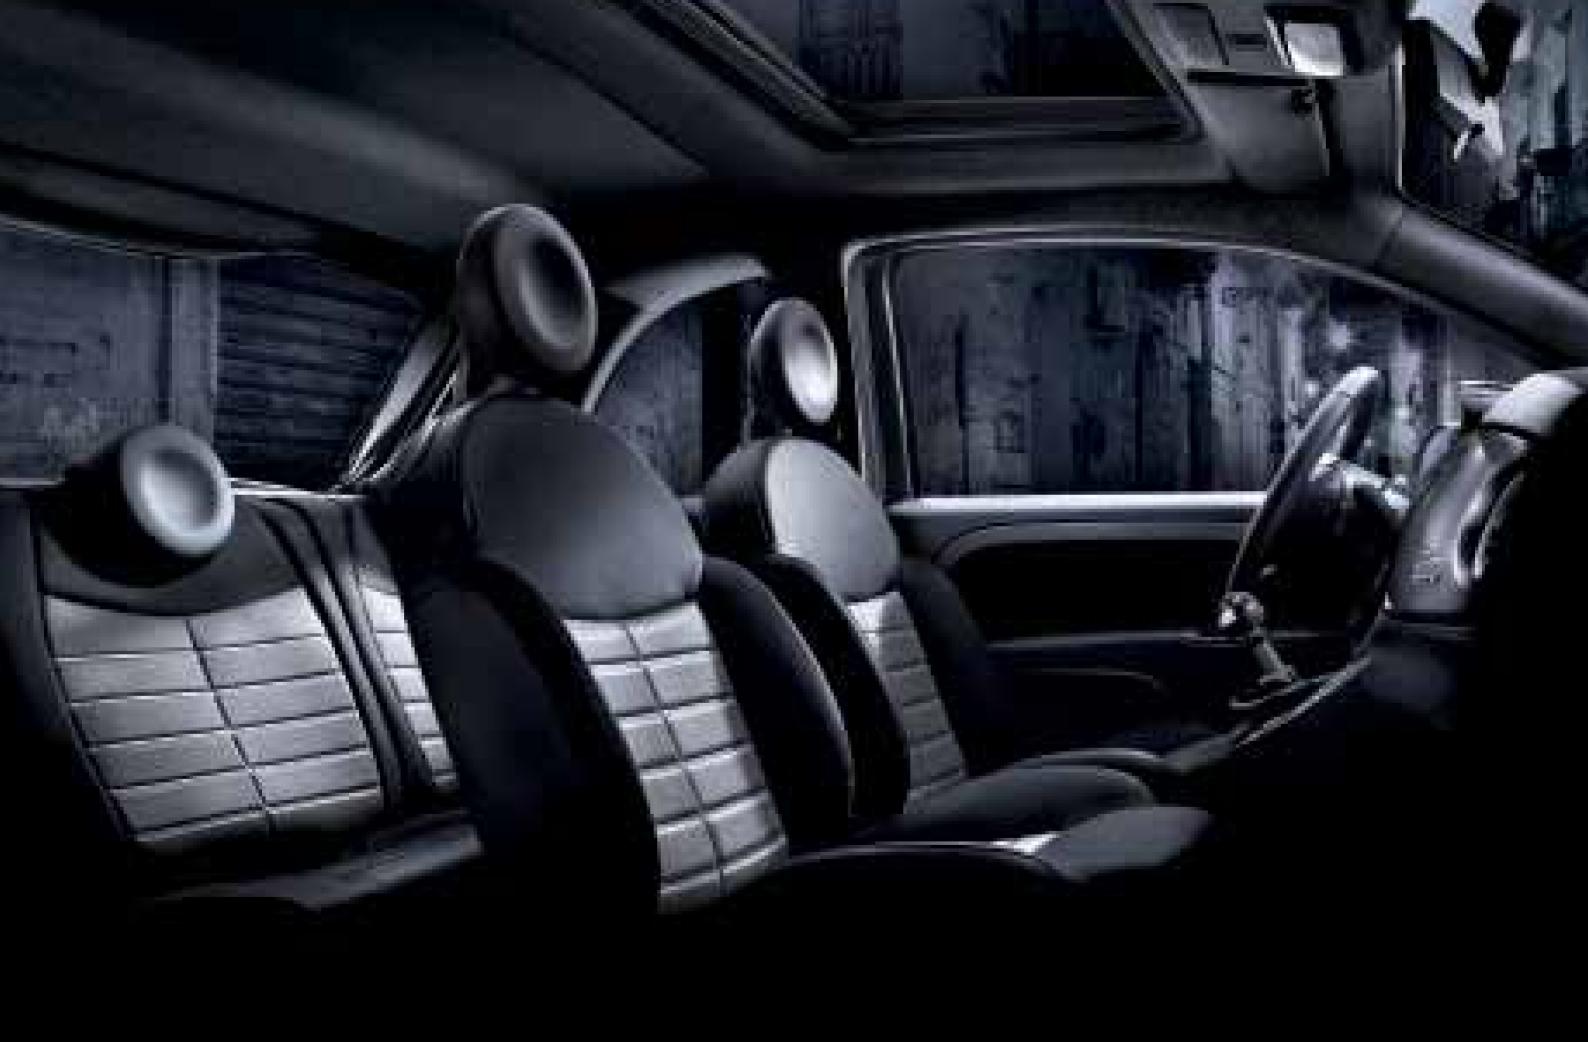

### Lounge standard equipment.

- Manual climate control system with pollen filter
- Radio/CD/MP3 player
- Fixed sun roof with sun roof blind
- 15" multispoke alloy wheels with 185/55 tyres
- Start&Stop
- Blue&Me<sup>™</sup> hands-free system with Bluetooth<sup>®</sup> technology, voice recognition, steering-wheel controls and digital audio file reader with USB port
- Leather steering wheel with audio controls
- 7 airbags
- Electrically adjustable body coloured door mirrors with defrosting and external temperature sensor

- Chrome kit
- Height-adjustable steering wheel
- Dualdrive<sup>™</sup> electric power steering
- Electric windows and central locking
- Door opening/closing remote control with customisable cover
- Height-adjustable driver seat
- 50/50 split rear seat with height-adjustable head restraint
- Automatic climate control (on convertible/TwinAir hatchback)
- Rear parking sensors (on convertible)