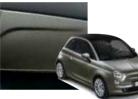

Exterior chrome details.

Choose your favorite seat colour and match it with ivory or black surroundings.

### Pop standard equipment.

- Manual climate control system with pollen filter
  Radio/CD/MP3 player
  14" steel wheels

- Start&Stop
- Height-adjustable drivers seat
- 7 airbags

- Chrome-plated exterior door handles
   Electrically adjustable door mirrors
   Dualdrive™ electric power steering