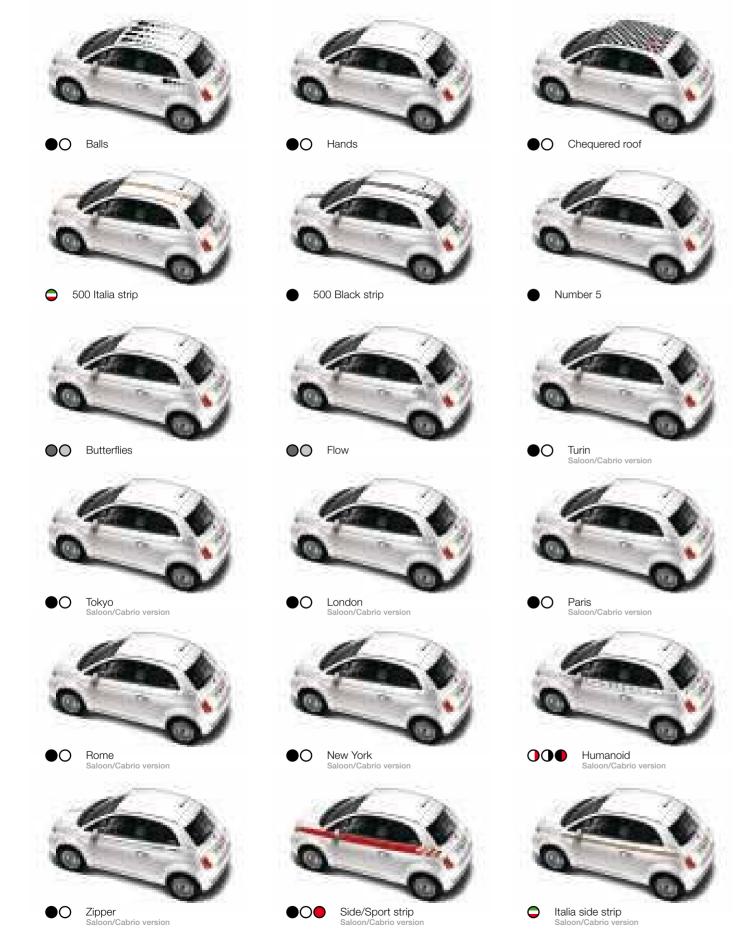

#### 500

| STICKERS                   |               | Humanoid      |                 | Butterflie        | s-Flowers          | Italy<br>Band and<br>Band | London - F | alls - Zipper<br>Paris - Tokyo<br>w York Turin |     | Sport Band |       | Cheque | ered roof | Strip<br>500<br>Number |
|----------------------------|---------------|---------------|-----------------|-------------------|--------------------|---------------------------|------------|------------------------------------------------|-----|------------|-------|--------|-----------|------------------------|
| COLOUR STICKERS            | White/<br>Red | Black/<br>Red | White/<br>Black | Met. Dark<br>Grey | Met. Light<br>Grey | Three-<br>coloured        | White      | Black                                          | Red | White      | Black | Black  | White     | Black                  |
| PASTEL                     |               |               |                 |                   |                    |                           |            |                                                |     |            |       |        |           |                        |
| 111 Pasodoble Red*         |               |               | •               | •                 | •                  |                           | •          | •                                              |     | •          | •     | •      | •         | •                      |
| 231 New Age Cream*         | •             | •             | •               | •                 | •                  | •                         | •          | •                                              |     | •          | •     | •      | •         | •                      |
| 268 Bossanova White*       |               | •             |                 | •                 | •                  | •                         |            | •                                              | •   |            | •     | •      |           | •                      |
| 712 Countrypolitan Yellow* | •             | •             | •               | •                 | •                  | •                         | •          | •                                              |     | •          | •     | •      | •         | •                      |
| 735 Tech House Grey        | •             | •             | •               |                   | •                  | •                         | •          |                                                | •   | •          |       |        | •         |                        |
| 952 Volare Blue*           | •             | •             | •               | •                 | •                  | •                         | •          | •                                              |     | •          | •     | •      | •         | •                      |
| METALLIC                   |               |               |                 |                   |                    |                           |            |                                                |     |            |       |        |           |                        |
| 182 Idol Pink              |               |               | •               | •                 | •                  |                           | •          | •                                              |     |            |       |        |           |                        |
| 372 Groove Metal Grey      | •             | •             | •               |                   |                    | •                         | •          | •                                              |     | •          | •     |        | •         | •                      |
| 407 Footloose Blue         | •             |               |                 |                   |                    |                           | •          |                                                |     | •          |       |        |           |                        |
| 528 Chillout Purple        | •             |               |                 |                   |                    |                           | •          |                                                |     | •          |       |        |           |                        |
| 687 Epic Blue              | •             |               |                 |                   |                    |                           | •          |                                                |     | •          |       |        |           |                        |
| 695 Electroclash Grey      | •             | •             | •               |                   | •                  | •                         | •          |                                                | •   | •          |       |        | •         |                        |
| 876 Crossover Black        | •             |               |                 |                   | •                  | •                         | •          |                                                | •   | •          |       |        | •         |                        |
| PEARLESCENT                |               |               |                 |                   |                    |                           |            |                                                |     |            |       |        |           |                        |
| 270 Funk White             |               | •             | •               | •                 |                    | •                         |            | •                                              | •   |            | •     | •      |           | •                      |

#### 500C

| STICKERS                   |           | Humanoid  |                 | Italy<br>Band      | But      | tterflies-Flov | vers  | Zipper Lon<br>- Tokyo R<br>York | don - Paris<br>ome - New<br>- Turin |     | Side Band |       |
|----------------------------|-----------|-----------|-----------------|--------------------|----------|----------------|-------|---------------------------------|-------------------------------------|-----|-----------|-------|
| COLOUR STICKERS            | White/Red | Black/Red | White/<br>Black | Three-<br>coloured | Amaranth | lvory          | Black | White                           | Black                               | Red | White     | Black |
| PASTEL                     |           |           |                 |                    |          |                |       |                                 |                                     |     |           |       |
| 111 Pasodoble Red*         |           |           | •               |                    |          | •              | •     | •                               | •                                   |     | •         | •     |
| 231 New Age Cream*         | •         | •         | •               | •                  |          |                |       | •                               | •                                   |     |           |       |
| 268 Bossanova White*       |           | •         |                 | •                  | •        |                | •     |                                 | •                                   | •   |           | •     |
| 712 Countrypolitan Yellow* | •         | •         | •               | •                  |          |                |       | •                               | •                                   |     |           |       |
| 735 Tech House Grey        | •         | •         | •               | •                  |          | •              |       | •                               |                                     | •   | •         |       |
| 952 Volare Blue*           | •         | •         | •               | •                  |          |                | •     | •                               | •                                   |     |           | •     |
| METALLIC                   |           |           |                 |                    |          |                |       |                                 |                                     |     |           |       |
| 182 Idol Pink              |           |           | •               |                    |          |                |       | •                               | •                                   |     |           |       |
| 372 Groove Metal Grey      | •         | •         | •               | •                  |          |                |       | •                               | •                                   |     |           |       |
| 407 Footloose Blue         | •         |           |                 |                    |          |                |       | •                               |                                     |     |           |       |
| 528 Chillout Purple        | •         |           |                 |                    |          |                |       | •                               |                                     |     |           |       |
| 687 Epic Blue              | •         |           |                 |                    |          |                |       | •                               |                                     |     |           |       |
| 695 Electroclash Grey      | •         | •         | •               | •                  |          | •              |       | •                               |                                     | •   | •         |       |
| 876 Crossover Black        | •         |           |                 | •                  |          | •              |       | •                               |                                     | •   | •         |       |
| PEARLESCENT                |           |           |                 |                    |          |                |       |                                 |                                     |     |           |       |
| 270 Funk White             |           | •         | •               | •                  | •        |                | •     |                                 | •                                   | •   |           | •     |