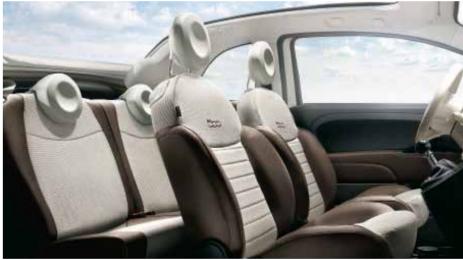

Do things properly: always be stylish, and yet at ease. This is why I choose elegant attire. It is classic but not obviously so, and above all it is comfortable. It's called Lounge. 15" alloy wheels, fine quality fabrics and high standard equipment... A touch of class that fits the both of us to a T. Don't be shy, tell me how wonderful I look tonight..."

15" multispoke alloy wheels, new metallic colours and an exclusive sun roof with sun blind. How to show without losing a speck of charm.

Bi-xenon Headlight available as option.

Electric Sunroof (opening) available as option.

### Lounge standard equipment.

- Manual climate control system with pollen filter
- Radio/CD/MP3 player
- Fixed sun roof with sun roof blind
- 15" multispoke alloy wheels with 185/55 tyres
- Start&Stop
- Blue&Me<sup>™</sup> hands-free system with Bluetooth<sup>®</sup> technology, voice recognition, steering-wheel controls and digital audio file reader with USB port
- Leather steering wheel with audio controls
- 7 airbags
- Electrically adjustable body coloured door mirrors with defrosting and external temperature sensor

- Chrome kit
- Height-adjustable steering wheel
- Dualdrive<sup>™</sup> electric power steering
- Electric windows and central locking
- Door opening/closing remote control with customisable cover
- Height-adjustable driver seat
- 50/50 split rear seat with height-adjustable head restraint
- Automatic climate control (on convertible/TwinAir hatchback)
- Rear parking sensors (on convertible)