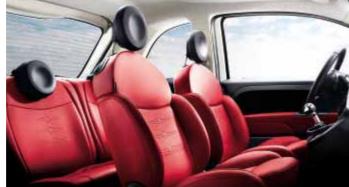

Exterior chrome details.

Choose your favorite seat colour and match it with ivory or black surroundings.

### Pop standard equipment.

- Manual climate control system with pollen filter
  Radio/CD/MP3 player
  14" steel wheels

- Start&Stop
- Height-adjustable drivers seat
- 7 airbags

- Chrome-plated exterior door handles
   Electrically adjustable door mirrors
   Dualdrive™ electric power steering

- Door opening/closing remote control with customisable cover
- Height-adjustable steering wheel
  Electric windows and central locking