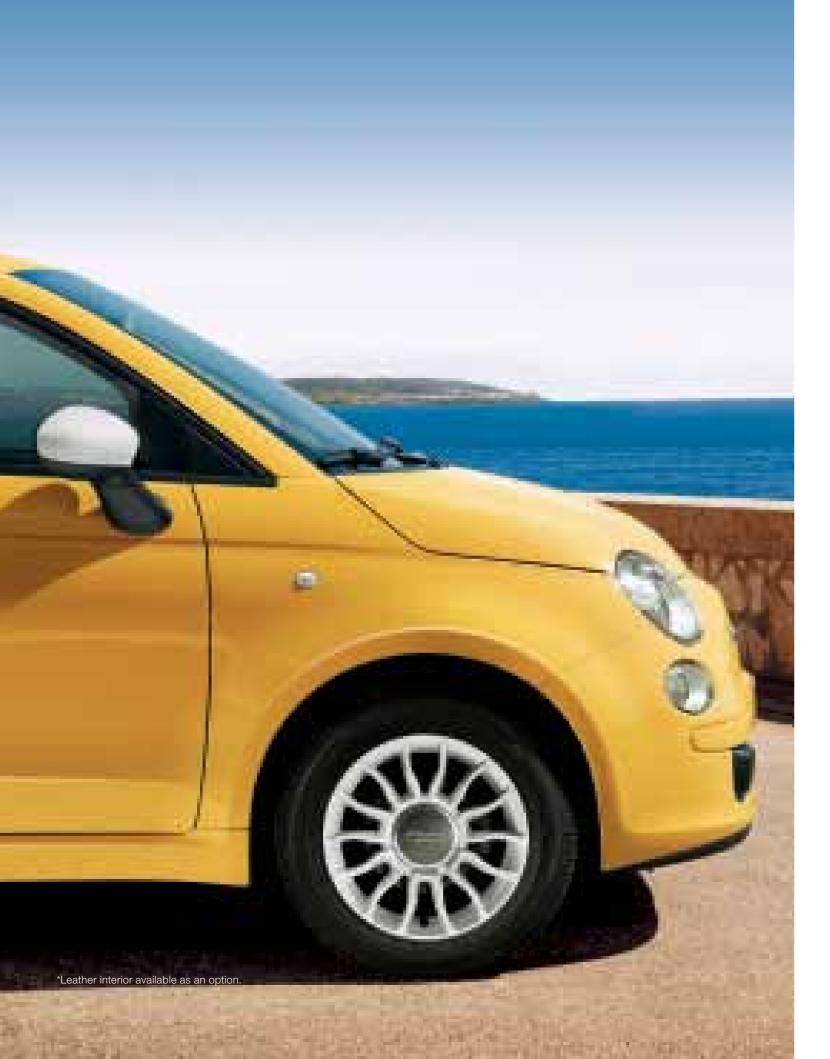

Pop

## "Pop spirit and details befitting a star"

Want to know how our first date will go? I already do. You won't be able to take your eyes off me! That's ok, everyone likes to look at sparkly things. No one looks me straight in the headlights. Don't worry, you won't hurt my feelings. I know the rest of me is irresistible. If we go into town on a Saturday night, you'll see how much of a stir we'll cause. Have you decided where to take me for dinner? You choose the place, I'm sure I'll like it. I'm already too busy planning the soundtrack to our trip. My radio CD and MP3 player knows today's latest sounds. Check it out.

Exterior chrome details.

Choose your favorite seat colour and match it with ivory or black surroundings.

### Pop standard equipment.

- Manual climate control system with pollen filter
  Radio/CD/MP3 player
  14" steel wheels

- Start&Stop
- Height-adjustable drivers seat
- 7 airbags

- Chrome-plated exterior door handles
   Electrically adjustable door mirrors
   Dualdrive™ electric power steering

- Door opening/closing remote control with customisable cover
- Height-adjustable steering wheel
  Electric windows and central locking