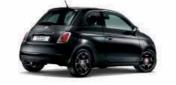

## Street

## "Now you can be bold and free"

I once asked myself what makes for a bold personality? Is it a sound - like the roar of an engine - or is it to do with energy or style? But why choose one, when you can have them all? So I decided to create my more cosmopolitan side: Street, a nonconformist trend setting look that delivers all three qualities. I took to the street to try it out. What a thrill, being freed from convention. Next time, you should come along with me. Your face tells me that you've noticed my sporty new seats and 16" alloy wheels. Yes, like me you've got style, self-confidence; you know what you want and how to get it. So let's show everyone what we're made of.

Dark tinted windows, rear spoilers, 16" alloy wheels and satin chrome details: the Fiat 500 Street is covered with quicksilver, that is clearly seen.

### Street standard equipment.

- Manual climate control system with pollen filter
- Radio/CD/MP3 player
- 16" Alloy wheels with 195/45 tyres with red centre caps
- Start&Stop
- Foglights
- Rear spoiler
- Satin chrome finish (mouldings, door handle, door mirror)
- Sports seat
- Blue&Me<sup>™</sup> hands-free system with Bluetooth® technology, voice recognition, steering-wheel controls and digital audio file reader with USB port
- Sporty leather steering wheel with radio controls

- 7 airbags
- Electrically adjustable satin chrome wing mirrors with defrosting and external temperature sensor
- Dark tinted rear windows
- Chromed exhaust tailpipe
- Height-adjustable steering wheel
- Dualdrive<sup>™</sup> electric power steering
- Electric windows and central locking
- Door opening/closing remote control with customisable cover
- Height-adjustable driver seat
- Height-adjustable rear head restraints