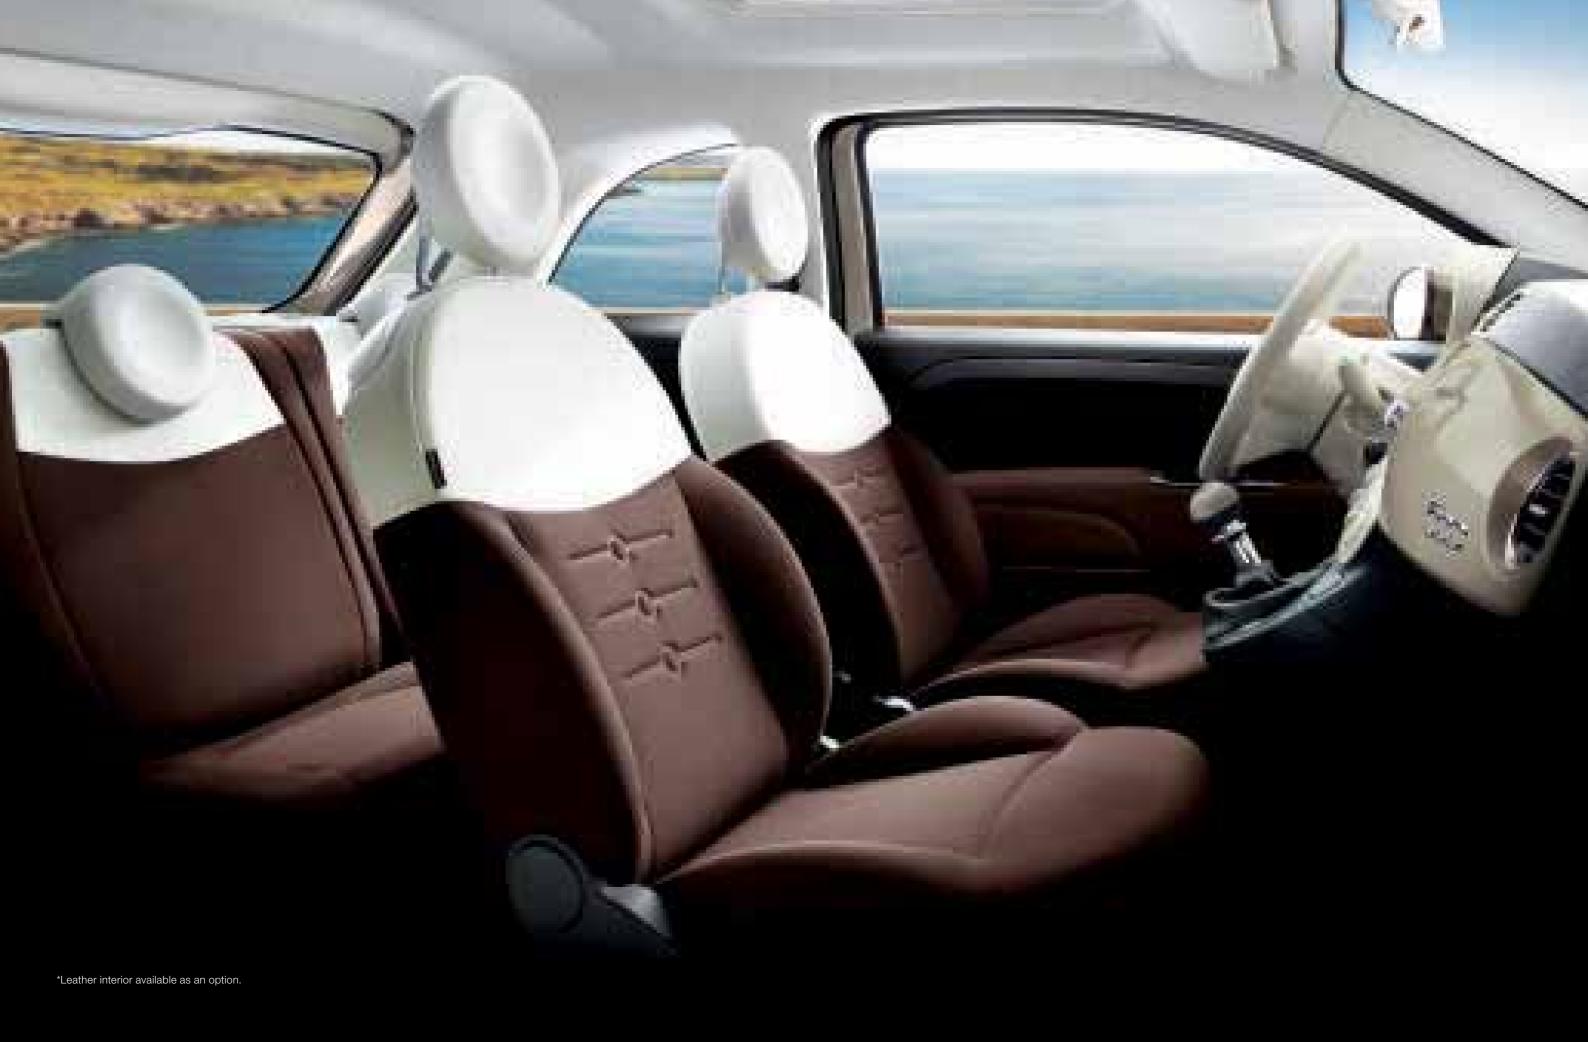

Exterior chrome details.

Choose your favorite seat colour and match it with ivory or black surroundings.

### Pop standard equipment.

- Manual climate control system with pollen filter
  Radio/CD/MP3 player
  14" steel wheels

- Start&Stop
- Height-adjustable drivers seat
- 7 airbags

- Chrome-plated exterior door handles
   Electrically adjustable door mirrors
   Dualdrive™ electric power steering

- Door opening/closing remote control with customisable cover
- Height-adjustable steering wheel
  Electric windows and central locking