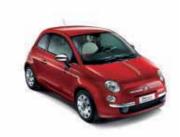

Pop

## "Pop spirit and details befitting a star"

Want to know how our first date will go? I already do. You won't be able to take your eyes off me! That's ok, everyone likes to look at sparkly things. No one looks me straight in the headlights. Don't worry, you won't hurt my feelings. I know the rest of me is irresistible. If we go into town on a Saturday night, you'll see how much of a stir we'll cause. Have you decided where to take me for dinner? You choose the place, I'm sure I'll like it. I'm already too busy planning the soundtrack to our trip. My radio CD and MP3 player knows today's latest sounds. Check it out.

Exterior chrome details.

Choose your favorite seat colour and match it with ivory or black surroundings.

### Pop standard equipment.

- Manual climate control system with pollen filter
  Radio/CD/MP3 player
  14" steel wheels

- Start&Stop
- Height-adjustable drivers seat
- 7 airbags

- Chrome-plated exterior door handles
   Electrically adjustable door mirrors
   Dualdrive™ electric power steering

- Door opening/closing remote control with customisable cover
- Height-adjustable steering wheel
  Electric windows and central locking