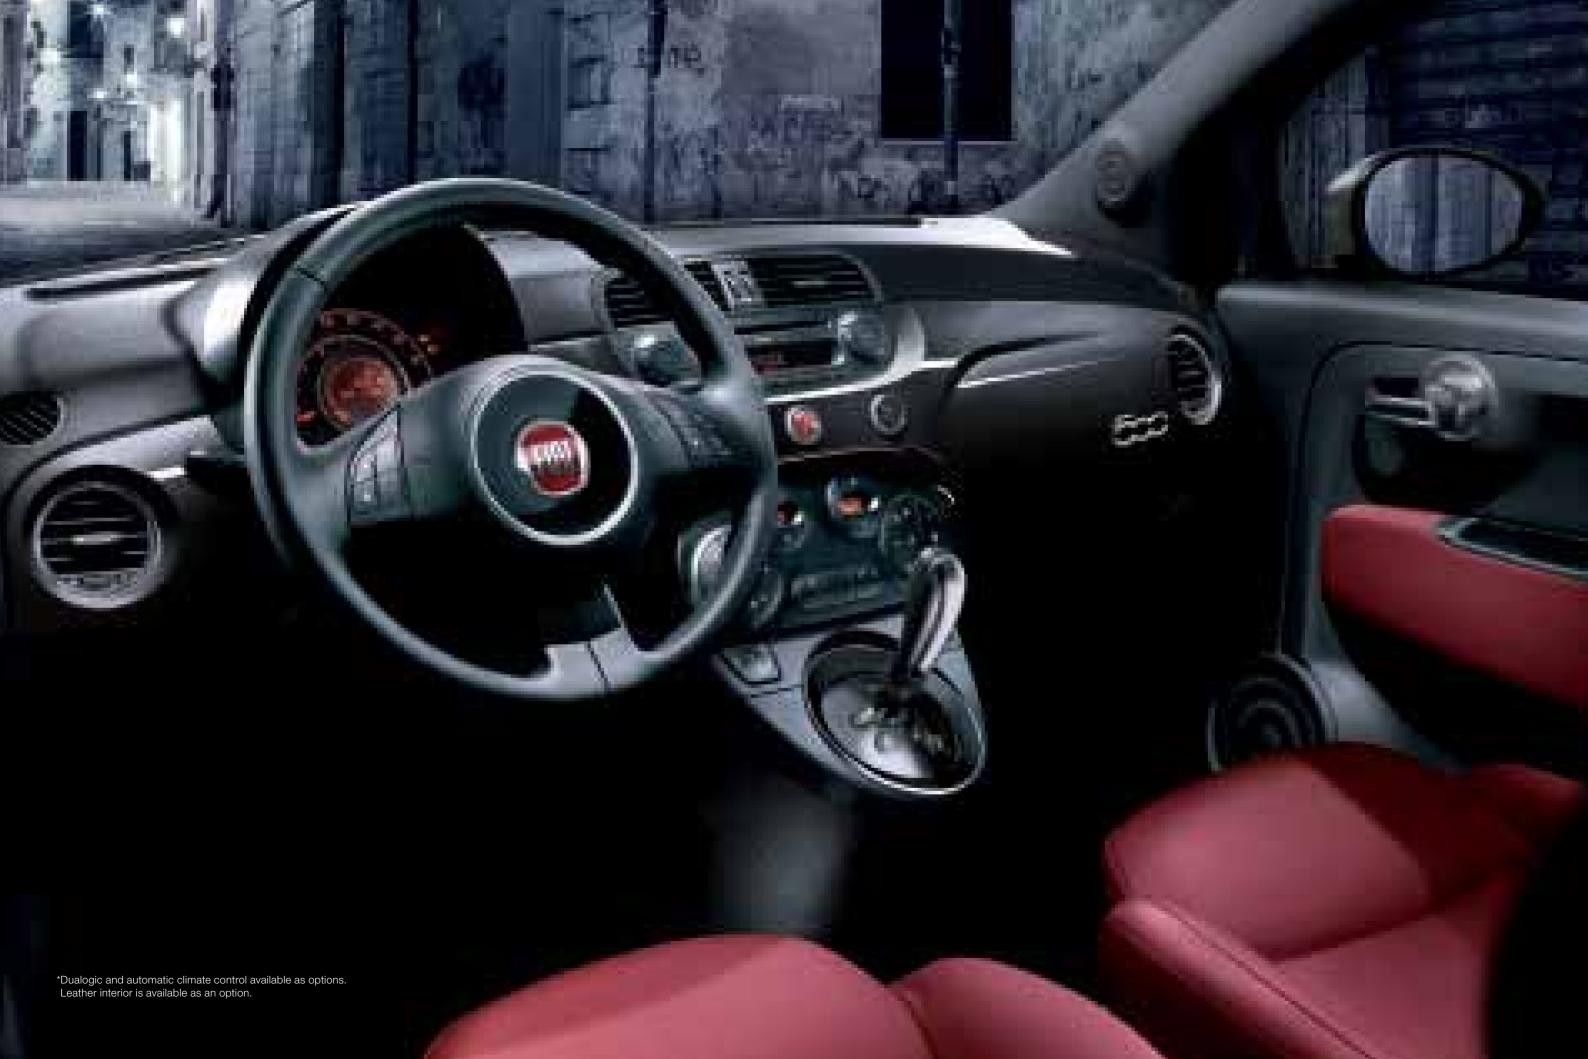

## "Now you can be bold and free"

I once asked myself what makes for a bold personality? Is it a sound - like the roar of an engine - or is it to do with energy or style? But why choose one, when you can have them all? So I decided to create my more cosmopolitan side: Street, a nonconformist trend setting look that delivers all three qualities. I took to the street to try it out. What a thrill, being freed from convention. Next time, you should come along with me. Your face tells me that you've noticed my sporty new seats and 16" alloy wheels. Yes, like me you've got style, self-confidence; you know what you want and how to get it. So let's show everyone what we're made of.

Dark tinted windows, rear spoilers, 16" alloy wheels and satin chrome details: the Fiat 500 Street is covered with quicksilver, that is clearly seen.

### Street standard equipment.

- Manual climate control system with pollen filter
- Radio/CD/MP3 player
- 16" Alloy wheels with 195/45 tyres with red centre caps
- Start&Stop
- Foglights
- Rear spoiler
- Satin chrome finish (mouldings, door handle, door mirror)
- Sports seat
- Blue&Me<sup>™</sup> hands-free system with Bluetooth® technology, voice recognition, steering-wheel controls and digital audio file reader with USB port
- Sporty leather steering wheel with radio controls

- 7 airbags
- Electrically adjustable satin chrome wing mirrors with defrosting and external temperature sensor
- Dark tinted rear windows
- Chromed exhaust tailpipe
- Height-adjustable steering wheel
- Dualdrive<sup>™</sup> electric power steering
- Electric windows and central locking
- Door opening/closing remote control with customisable cover
- Height-adjustable driver seat
- Height-adjustable rear head restraints

Are you ready to get in? Well, turn the page for just one last surprise. You can get me, with a **sporty interior in black fabric or red leather**; I even have a **sports steering wheel** - so let the fun begin.