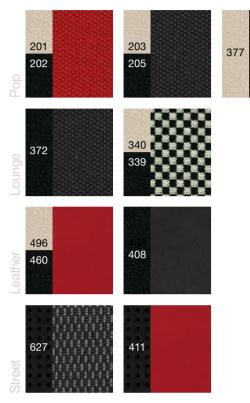

#### Upholstery.

201 Red / Ivory. 202 Red / Black. 203 Dark Grey / Ivory. 205 Dark Grey / Black. 377 Chocolate / Ivory.

372 Grey-Black / Black. 340 Black-Ivory / Ivory. 339 Black-Ivory / Black.

496 Red / Ivory. 460 Red / Black. 408 Black / Black.

627 Black Street fabric. 411 Red leather.

Fabric Pop/Colour Therapy interior.

Fabric Lounge interior.

Fabric Street interior.

Leather interior.

|                             |       |       | POP*  |        |           |       | COLOUR THERA | PY        |
|-----------------------------|-------|-------|-------|--------|-----------|-------|--------------|-----------|
|                             | 201   | 202   | 203   | 205    | 377       | 201   | 203          | 377       |
| Trim                        |       |       | POP   |        |           |       | POP          |           |
| Leather gear knob (Opt 4VU) | lvory | Black | lvory | Black  | lvory     | lvory | lvory        | Ivory     |
| Steering wheel              | lvory | Black | lvory | Black  | lvory     | lvory | Ivory        | lvory     |
| Trim colour                 | F     | ed    | Darl  | k Grey | Chocolate | Red   | Dark Grey    | Chocolate |
| Surrounding colour          | lvory | Black | lvory | Black  | Ivory     | lvory | Ivory        | lvory     |
| PASTEL                      |       |       |       |        |           |       |              |           |
| 268 Bossa Nova White        | •     | •     | •     | •      | •         |       |              |           |
| 712 Countrypolitan Yellow   |       |       | •     | •      | •         |       | •            |           |
| 231 New Age Cream           | •     |       | •     | •      | •         | •     | •            | •         |
| 735 Tech House Grey         | •     | •     | •     | •      |           | •     | •            |           |
| 952 Volare Blue             |       |       | •     | •      | •         |       | •            |           |
| 111 Pasodoble Red           | •     | •     | •     | •      |           | •     | •            |           |
| METALLIC                    |       |       |       |        |           |       |              |           |
| 876 Crossover Black         | •     | •     | •     | •      |           |       |              |           |
| 695 Electroclash Grey       | •     | •     | •     | •      |           |       |              |           |
| 407 Footloose Blue          |       |       | •     | •      |           |       |              |           |
| 528 Chillout Purple         |       |       | •     | •      | •         |       |              |           |
| 182 Idol Pink               |       |       | •     | •      | •         |       |              |           |
| 372 Groove Metal Grey       |       |       | •     | •      | •         |       |              |           |
| 687 Epic Blue               |       |       | •     | •      | •         |       |              |           |
| PEARLESCENT                 |       |       |       |        |           |       |              |           |
| 270 Funk White              | •     | •     | •     | •      | •         |       |              |           |
| MATT                        |       |       |       |        |           |       |              |           |
| 594 Matt Black              |       |       |       |        |           |       |              |           |