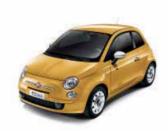

## Colour Therapy

## "As far as I'm concerned, there's joy in all of Italy's colours."

What is the colour of joy? And of happiness? I wouldn't know which one to choose. Perhaps the blue of a clear sky or a sunny yellow, so warm and full of life. Perhaps the colour of a delicious cappuccino that sweetly wakes you in the morning, or perhaps the colour of the red brick house where we shall live together... But one thing is for sure: for me, there's joy in all of Italy's colours, and it's up to you to decide which is best-suited for us, from all of those in my new Colour Therapy range. Of course, if you want our story to be brimming with passion, red would be ideal. It would even match the sunsets we'll see together. And as for the finishing details, I'm thinking: a touch of white retro! What do you say?

White door mirrors and aerial, white wheel covers or 15" alloy wheels, 'poolball' design gear knob with matching colour. These are the exclusive details of the Fiat 500 Colour Therapy range.

Colour Therapy is also available for the 500C. Its fold-away soft top is in perfect retro spirit and has super technological solutions: double ply that ensures excellent insulation from the outside, plus glass rear window and spoiler that doubles as a third brake light.

Imagine us taking a spin together one summer evening in the refreshing breeze. How wonderful to feel the breeze under the open roof as we enjoy our dolce vita...

So what are we waiting for?

White 15" alloy wheels (opt. 68Q).

### Colour Therapy standard equipment.

- Manual climate control system with pollen filter
   Radio/CD/MP3 player
- 14"white wheel covers with chrome retro hub caps
- Start&Stop

- White door mirror covers

  "Short-fin design" white roof aerial

  "Poolball design" gear lever knob with exterior colour matching
- 7 airbags

- Chrome-plated exterior door handles
   Electrically adjustable door mirrors
- Dualdrive<sup>™</sup> electric power steering
- Door opening/closing remote control with custom cover
- Height-adjustable steering wheel
- Electric windows and central locking
- Spoiler integrated with the top (on convertible)
- Door mirrors with external temperature sensor (on convertible)