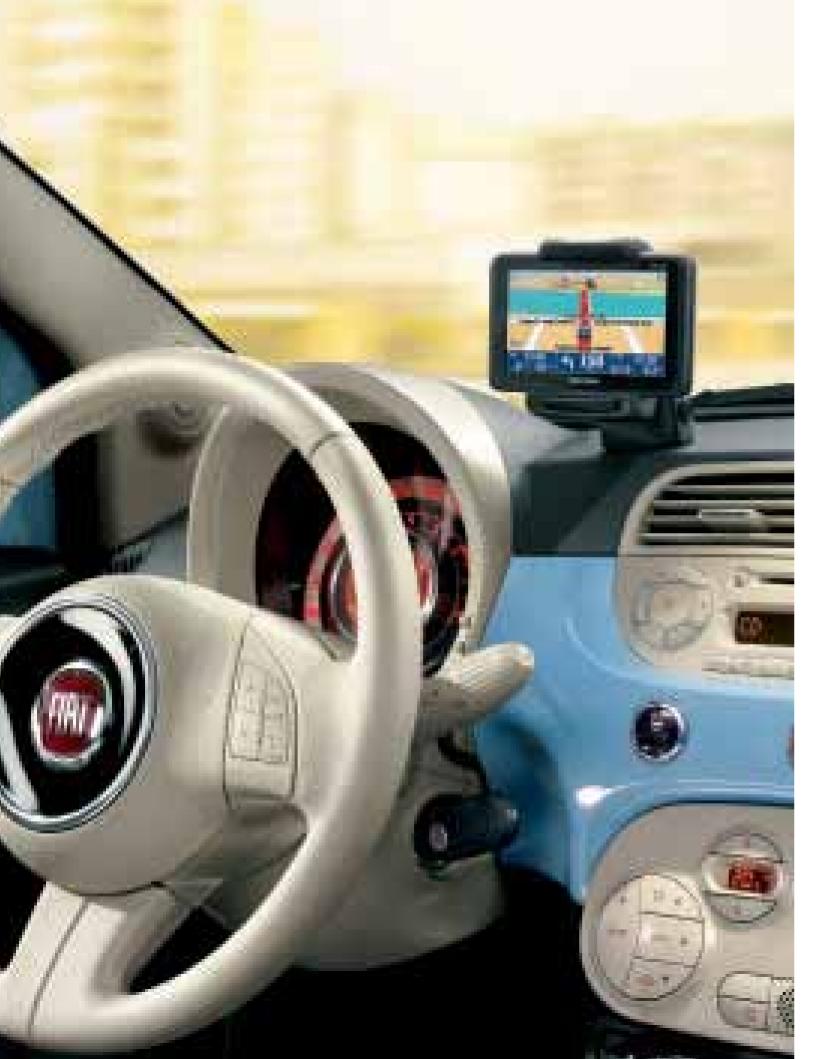

## "With me, every journey opens up a world of possibilities."

I have been thinking about my next trip for some time. I want to cross vast plains and forests, and visit Europe's most beautiful cities. You choose who to bring along. I'll take care of everything else we need to get going. First of all we need Blue&Me™ TomTom LIVE; a next-generation portable touchscreen navigation system which gives you all the maps you need, with information about traffic and weather forecasts. It also has a Local Search facility in real time. You won't be able to do without it. All of its functions are pre-programmed. It lets you access music and use your mobile phone. The navigation system works in three different ways: voice commands, steering wheel controls or multitouch display.

Next we'll need the Interscope Sound System Hi-Fi that will give us top quality sound reproduction. I love to listen to my favourite tracks at full volume and quality. Now, what's missing? I know, my eco: Drive Info function. It's a great system for saving on fuel consumption and it also respects the environment. This way your driving will be both cost-efficient and eco-friendly.