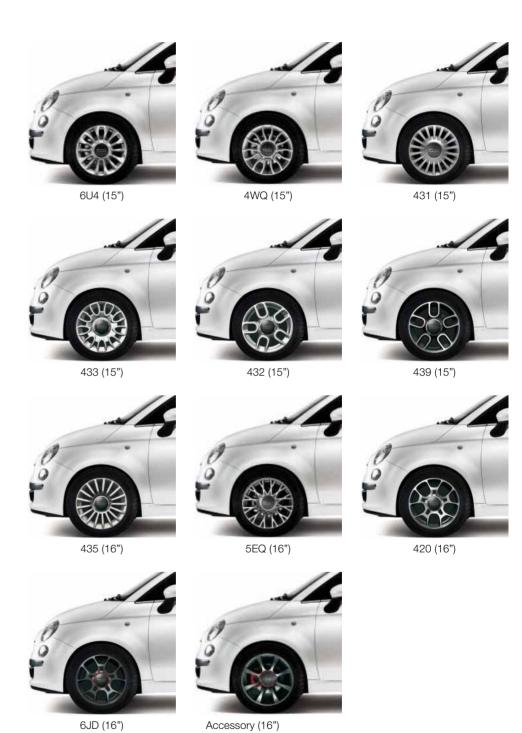

Mind you, don't forget to take a look at my wheels. I have an entire collection of them. They're a bit like shoes – the more you have, the more you would like to have.

64 CUSTOMISATIONS 65