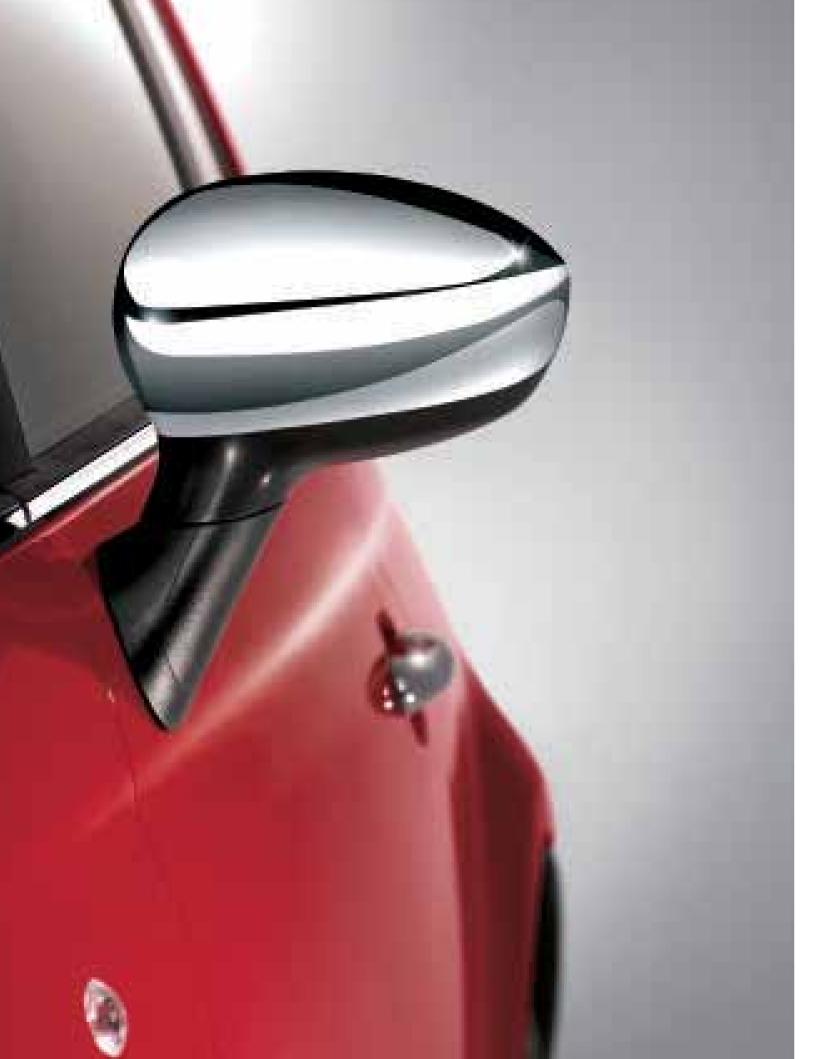

### Pop standard equipment.

- Manual climate control system with pollen filter
  Radio/CD/MP3 player
  14" steel wheels

- Start&Stop
- Height-adjustable drivers seat
- 7 airbags

- Chrome-plated exterior door handles
   Electrically adjustable door mirrors
   Dualdrive™ electric power steering

### Lounge standard equipment.

- Manual climate control system with pollen filter
- Radio/CD/MP3 player
- Fixed sun roof with sun roof blind
- 15" multispoke alloy wheels with 185/55 tyres
- Start&Stop
- Blue&Me<sup>™</sup> hands-free system with Bluetooth<sup>®</sup> technology, voice recognition, steering-wheel controls and digital audio file reader with USB port
- Leather steering wheel with audio controls
- 7 airbags
- Electrically adjustable body coloured door mirrors with defrosting and external temperature sensor