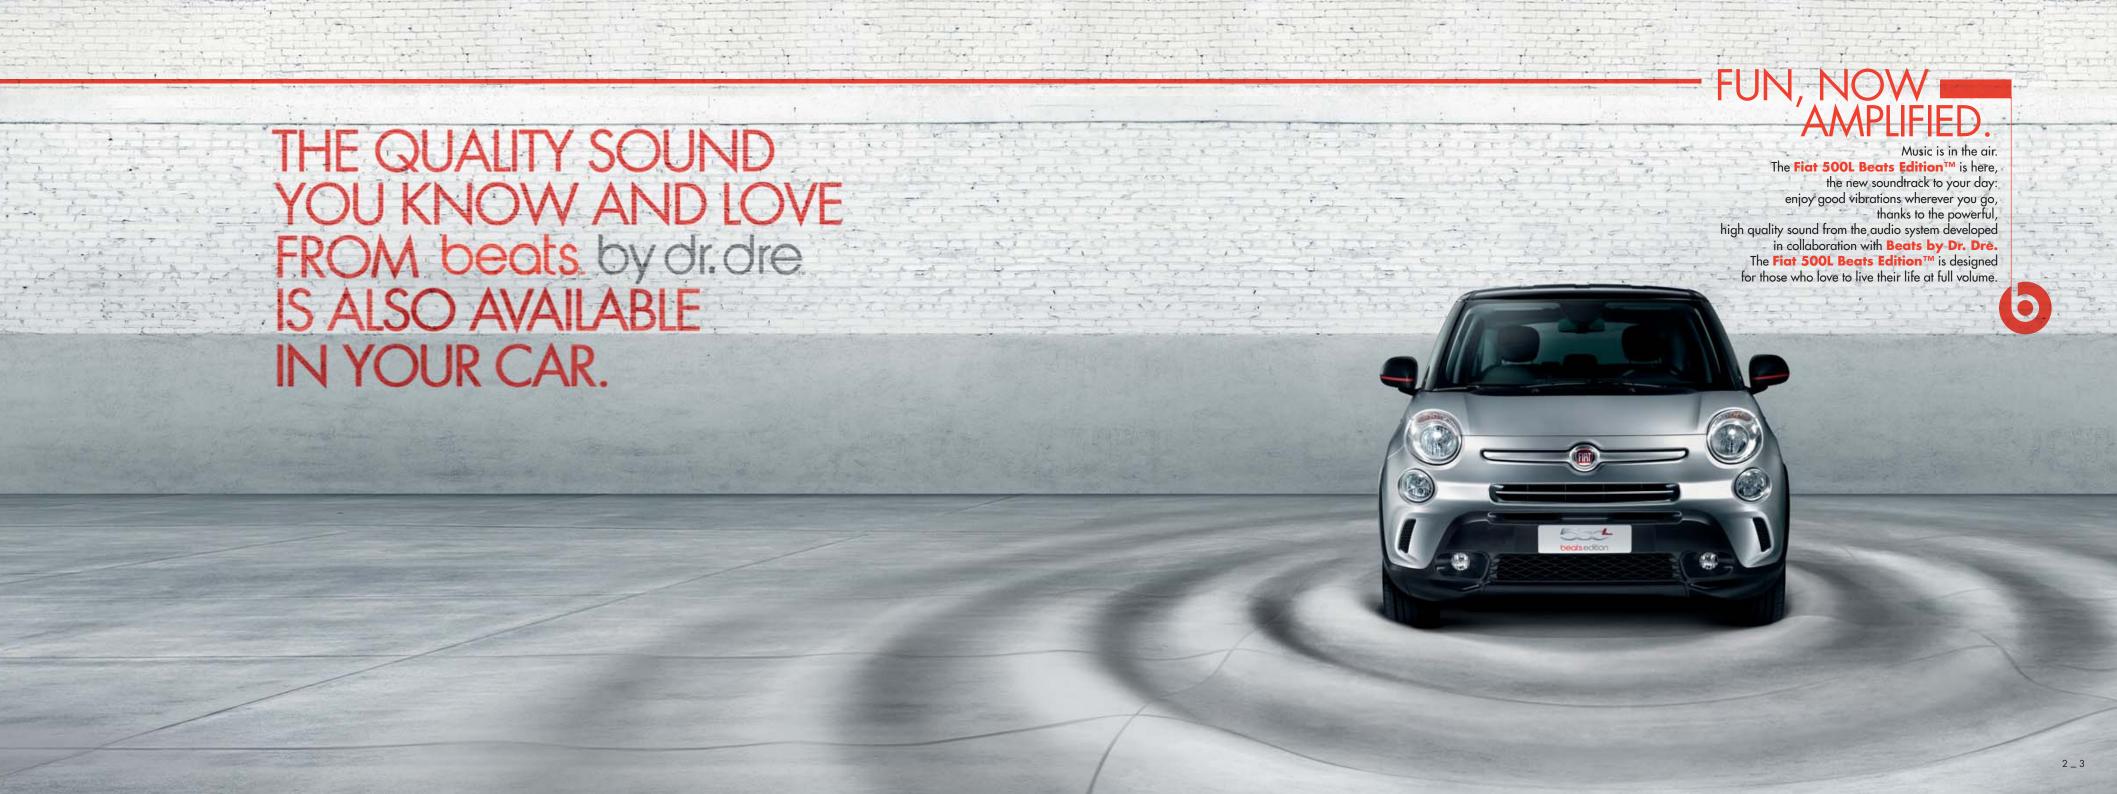

## **Colours and interiors**



• 814 Matt Grey body Matt Black roof Matt Light Grey dashboard Specific black fabric and Eco Leather seats



• 957 Minimal Grey body Glossy Black roof Light Grey dashboard Specific black fabric and Eco Leather seats



• 730 Darkwave Black body Glossy Grey roof Black dashboard Specific black fabric and Eco Leather seats



O.9 TWINAIR 105HP
Displacement (cm²)
Emissions level
Number of gears
Max power output EC hp (kW) at rpm
Max torque Nm at rpm
Top speed mph (km/h)
Acceleration (sec.): 0-62 mph
Fuel consumption: mpg (l/100 km)
Directive 2004/3/EC urban cycle extra-urban cycle combined cycle

CO<sub>2</sub> emissions g/km

47.1 (6.0) 61.4 (4.6) 55.4 (5.1)

1.4 T-JET 120HP

Displacement (cm³)
Emissions level

Number of gears

Max power output EC hp