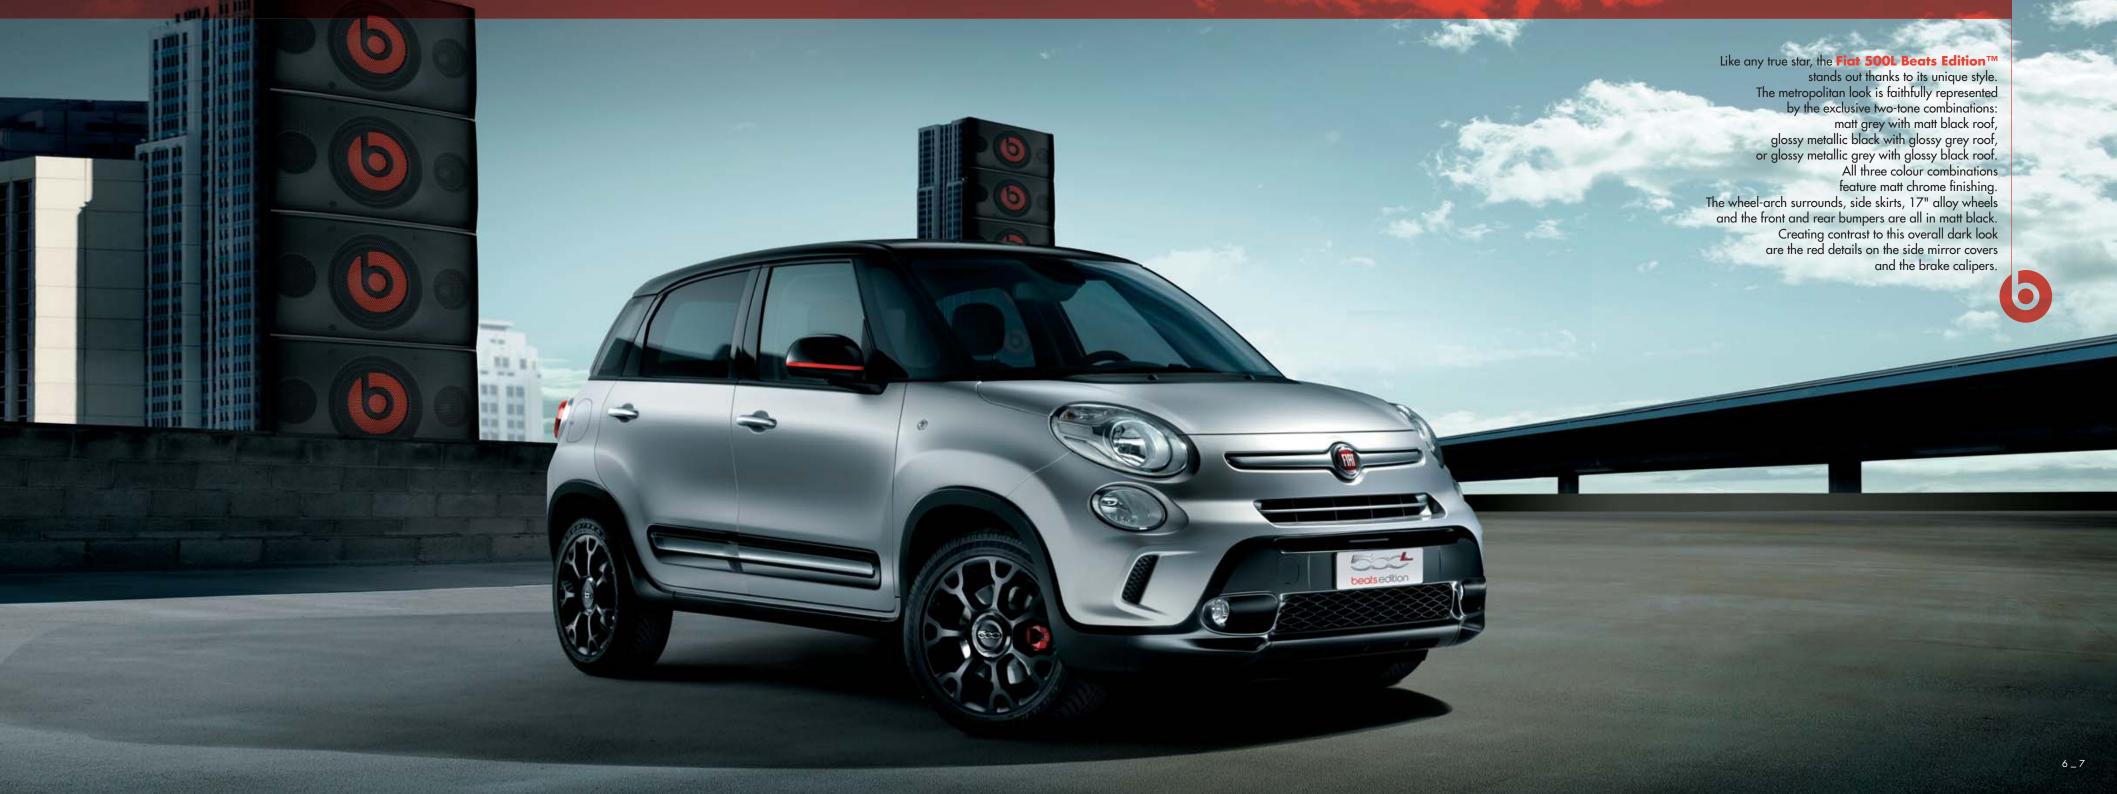

## **Colours and interiors**



• 814 Matt Grey body Matt Black roof Matt Light Grey dashboard Specific black fabric and Eco Leather seats



• 957 Minimal Grey body Glossy Black roof Light Grey dashboard Specific black fabric and Eco Leather seats



• 730 Darkwave Black body Glossy Grey roof Black dashboard Specific black fabric and Eco Leather seats



O.9 TWINAIR 105HP
Displacement (cm²)
Emissions level
Number of gears
Max power output EC hp (kW) at rpm
Max torque Nm at rpm
Top speed mph (km/h)
Acceleration (sec.): 0-62 mph
Fuel consumption: mpg (l/100 km)
Directive 2004/3/EC urban cycle extra-urban cycle combined cycle

CO<sub>2</sub> emissions g/km

47.1 (6.0) 61.4 (4.6) 55.4 (5.1)

1.4 T-JET 120HP

Displacement (cm³)
Emissions level

Number of gears

Max power output EC hp (kW