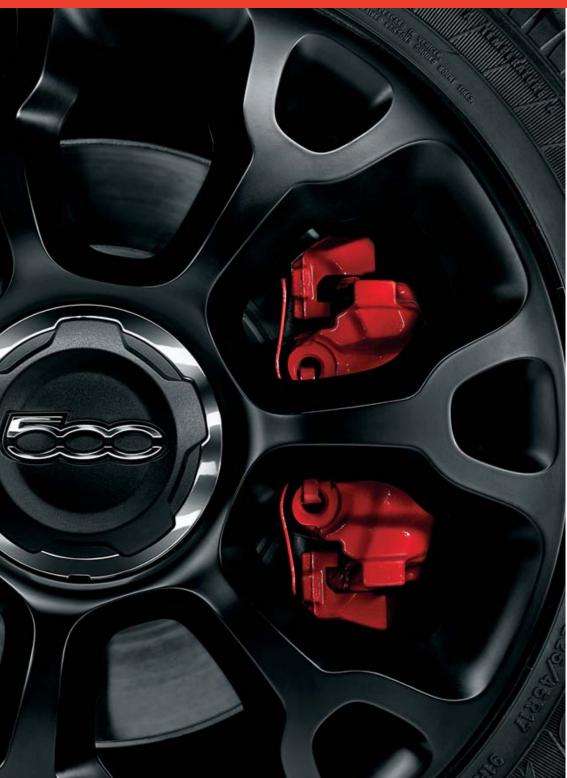

## **Colours and interiors**

• 814 Matt Grey body Matt Black roof Matt Light Grey dashboard Specific black fabric and Eco Leather seats

• 957 Minimal Grey body Glossy Black roof Light Grey dashboard Specific black fabric and Eco Leather seats

• 730 Darkwave Black body Glossy Grey roof Black dashboard Specific black fabric and Eco Leather seats

O.9 TWINAIR 105HP
Displacement (cm²)
Emissions level
Number of gears
Max power output EC hp (kW) at rpm
Max torque Nm at rpm
Top speed mph (km/h)
Acceleration (sec.): 0-62 mph
Fuel consumption: mpg (l/100 km)
Directive 2004/3/EC urban cycle extra-urban cycle combined cycle