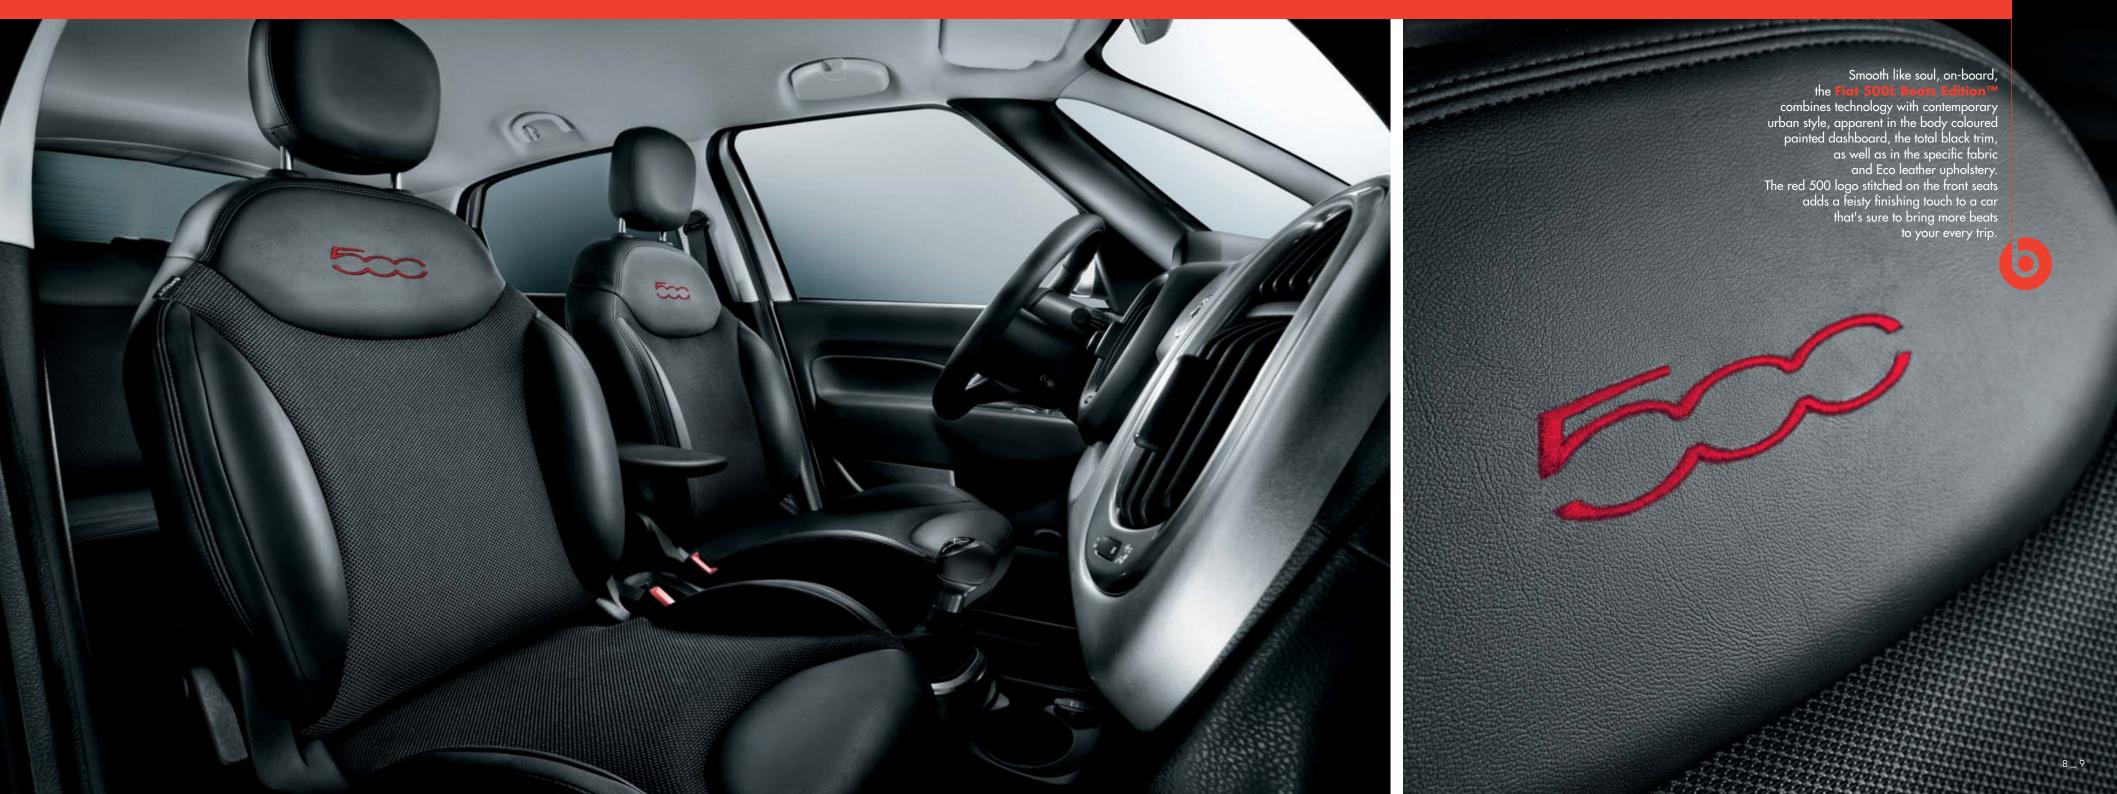

## **Colours and interiors**

• 814 Matt Grey body Matt Black roof Matt Light Grey dashboard Specific black fabric and Eco Leather seats

• 957 Minimal Grey body Glossy Black roof Light Grey dashboard Specific black fabric and Eco Leather seats

• 730 Darkwave Black body Glossy Grey roof Black dashboard Specific black fabric and Eco Leather seats

O.9 TWINAIR 105HP
Displacement (cm²)
Emissions level
Number of gears
Max power output EC hp (kW) at rpm
Max torque Nm at rpm
Top speed mph (km/h)
Acceleration (sec.): 0-62 mph
Fuel consumption: mpg (l/100 km)
Directive 2004/3/EC urban cycle extra-urban cycle combined cycle