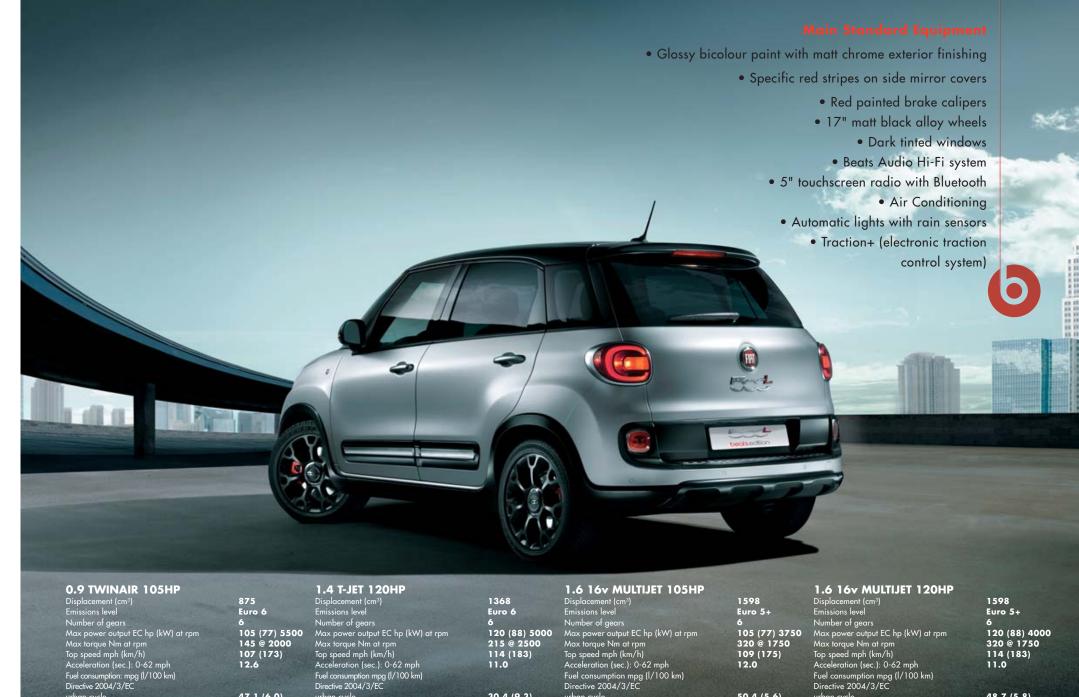

## **Colours and interiors**

• 814 Matt Grey body Matt Black roof Matt Light Grey dashboard Specific black fabric and Eco Leather seats

• 957 Minimal Grey body Glossy Black roof Light Grey dashboard Specific black fabric and Eco Leather seats

• 730 Darkwave Black body Glossy Grey roof Black dashboard Specific black fabric and Eco Leather seats

O.9 TWINAIR 105HP
Displacement (cm²)
Emissions level
Number of gears
Max power output EC hp (kW) at rpm
Max torque Nm at rpm
Top speed mph (km/h)
Acceleration (sec.): 0-62 mph
Fuel consumption: mpg (l/100 km)
Directive 2004/3/EC urban cycle extra-urban cycle combined cycle

CO<sub>2</sub> emissions g/km

47.1 (6.0) 61.4 (4.6) 55.4 (5.1)

1.4 T-JET 120HP

Displacement (cm³)
Emissions level

Number of gears

Max power output EC hp (kW) at rpm

Max torque Nm at rpm

Top speed mph (km/h)

Acceleration (sec.): 0-62 mph

Fuel consumption mpg (I/100 km)

Directive 2004/3/EC CO<sub>2</sub> emissions g/km

30.4 (9.3) 49.6 (5.7) 40.4 (7.0)

1.6 16v MULTIJET 105HP
Displacement (cm³)
Emissions level
Number of gears
Max power output EC hp (kW) at rpm
Max torque Nm at rpm
Top speed mph (km/h)
Acceleration (sec.): 0-62 mph
Fuel consumption mpg (I/100 km)
Directive 2004/3/EC
urban cycle
extra-urban cycle
combined cycle
CO. emissions a/km

50.4 (5.6) 68.9 (4.1) urban cycle
extra-urban cycle
combined cycle 60.1 (4.7)

CO<sub>2</sub> emissions g/km

120 (88) 4000 320 @ 1750 114 (183) 11.0

48.7 (5.8) 67.3 (4.2) 58.9 (4.8) 125