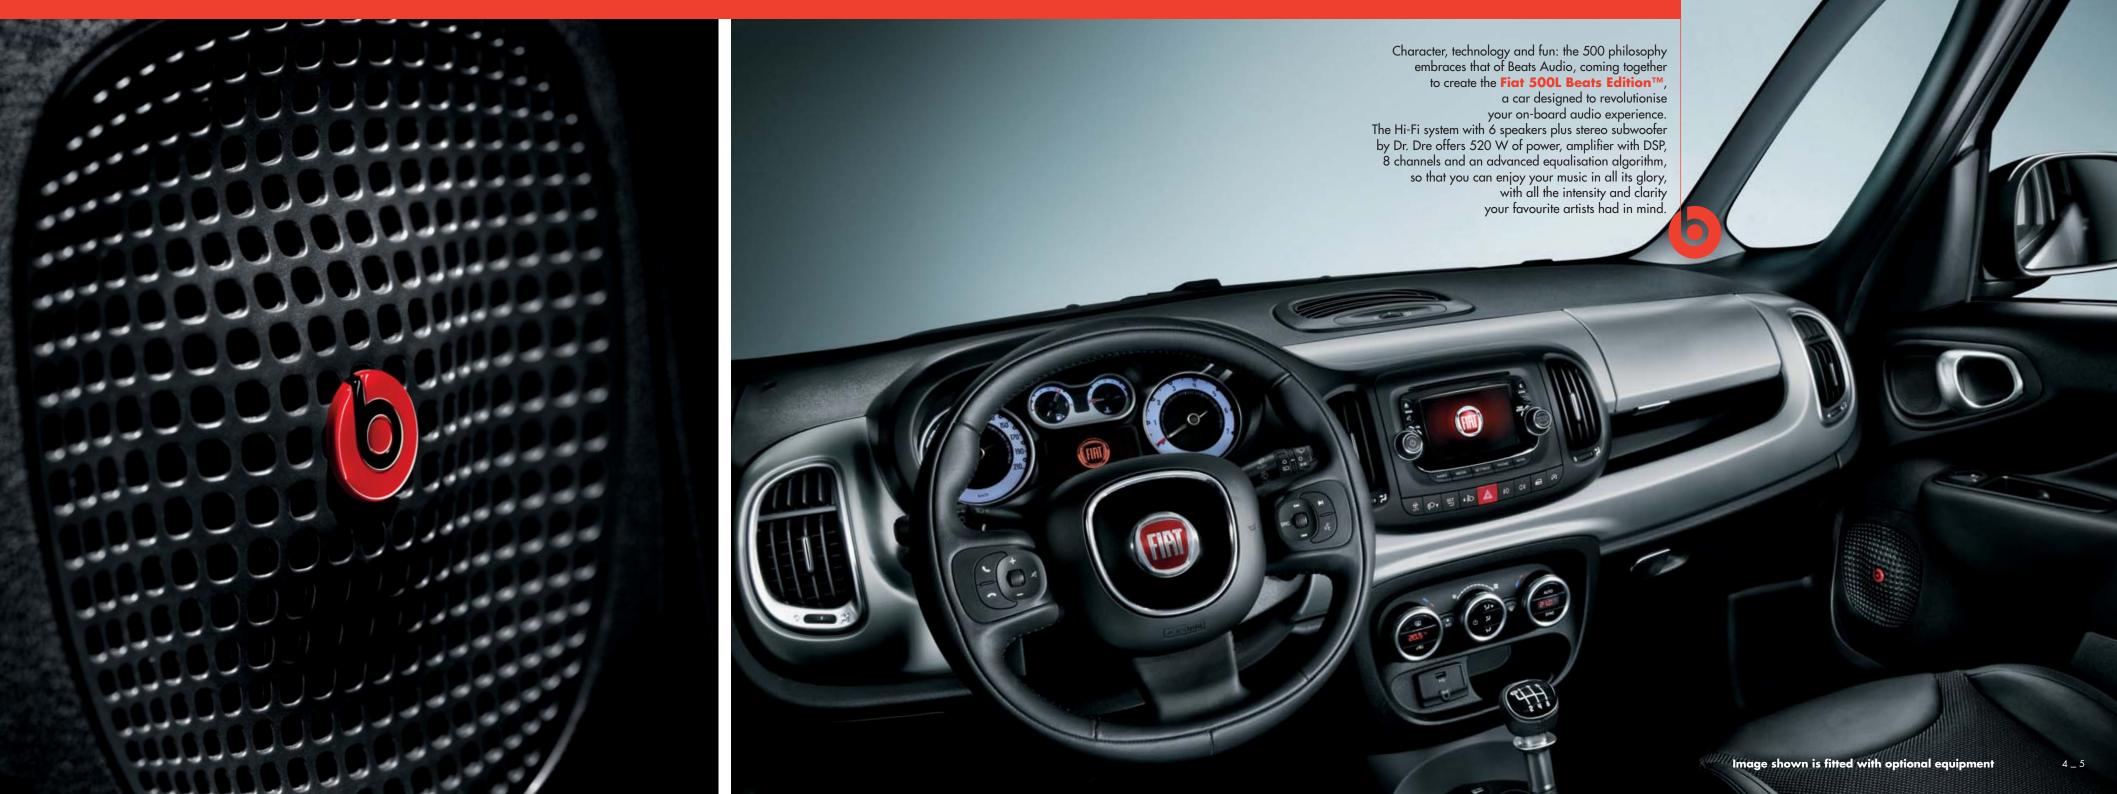

## **Colours and interiors**



• 814 Matt Grey body Matt Black roof Matt Light Grey dashboard Specific black fabric and Eco Leather seats



• 957 Minimal Grey body Glossy Black roof Light Grey dashboard Specific black fabric and Eco Leather seats



• 730 Darkwave Black body Glossy Grey roof Black dashboard Specific black fabric and Eco Leather seats



O.9 TWINAIR 105HP
Displacement (cm²)
Emissions level
Number of gears
Max power output EC hp (kW) at rpm
Max torque Nm at rpm
Top speed mph (km/h)
Acceleration (sec.): 0-62 mph
Fuel consumption: mpg (l/100 km)
Directive 2004/3/EC urban cycle extra-urban cycle combined cycle

CO<sub>2</sub> emissions g/km

47.1 (6.0) 61.4 (4.6) 55.4 (5.1)

1.4 T-JET 120HP

Displacement (cm³)
Emissions level

Number of gears

Max power output EC hp (