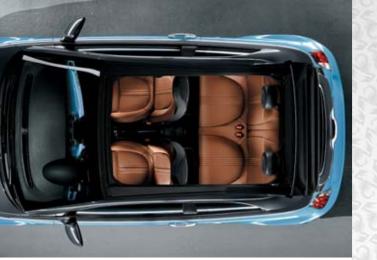

#### **ABARTH 500 ASSETTO CORSE**

The great little heir of the legendary Abarth 595. The Abarth 500 Assetto Corse was designed for the world of racing: lightened for better pick-up, equipped for better performance. On board there's a specific suspension setup, 17" racing light alloy wheels, aerodynamic profiles, type-approved racing roll-bar, racing seats and everything you need for racing. With the Abarth 500 Assetto Corse, every finish promises to be memorable.

## 695 BIPOSTO STANDARD EQUIPMENT

| EXTERIOR                                                 | 695 BIPOSTO |
|----------------------------------------------------------|-------------|
| TINTED REAR AND REAR DOOR WINDOWS                        | SZ- SZ-     |
| REAR SPOILER                                             | INTO SO     |
| 18" LIGHTENED BY O.Z. ALLOY WHEELS WITH 215/35 R18 TYRES | S           |
| TITANIUM EXTERIOR TRIM                                   | S           |
| MATT PERFORMANCE GREY                                    | S           |
| REAR BUMPER WITH AERODYNAMIC CARBON EXTRACTOR            | S           |
| FRONT BUMPER WITH CARBON AIR CONVEYOR                    | S           |
| SIDE SKIRTS WITH CARBON INSERT                           | S           |
| ELECTRIC DOOR MIRRORS IN MATCHING BODY COLOUR            | S           |
| MATT GREY PAINT                                          | S           |
| CUSTOMISABLE BIPOSTO PLATE                               | S           |
| REAR 695 BIPOSTO LOGO                                    | S           |

| HEIGHT-ADJUSTABLE STEERING WHEEL                                                    | <pre></pre> |
|-------------------------------------------------------------------------------------|-------------|
| ALUMINIUM FOOTREST ON DRIVER'S SIDE                                                 | S           |
| ALUMINIUM FOOTREST ON PASSENGER'S SIDE                                              | S           |
| FOOTREST ON DRIVER'S SIDE                                                           | S           |
| FOOTREST ON PASSENGER'S SIDE                                                        | S           |
| BODY-COLOURED DASHBOARD                                                             | S           |
| LUGGAGE COMPARTMENT FLOOR LINING                                                    | S           |
| TITANIUM PAINTED INTERIOR HANDLE                                                    | S           |
| KICK PLATES                                                                         | S           |
| SPORTS SEATS BY SABELT                                                              | S           |
| RADIO COMPARTMENT TRIM                                                              | S           |
| MESH TRIM FOR UPPER VENTS                                                           | S           |
| REAR DOOR PANELS                                                                    | S           |
| INDIRECT TPMS WITH SELECTIVE INDICATION OF THE TYRE WITH LOWER THAN NORMAL PRESSURE | S           |
| 7" TFT COLOUR DISPLAY INSTRUMENT PANEL WITH<br>695 BIPOSTO ANIMATION                | s           |