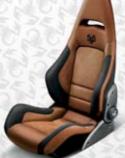

The perfect blend of performance and racing excitement - this is the Abarth 695 biposto, the "most Abarth of all Abarths". Stripped back, and honed for performance it matches our purest racing tradition.

#### 1.4 TURBO T-JET 190 CV

- T-JET 4-cylinder in-line engine, 1368 cm<sup>3</sup>
- Power 190 HP (139 kW) @ 5750 rpm
- Peak torque: 250 Nm @ 2,500 rpm (sport mode)
- Acceleration: 5.9 sec. (0-62 mph)
- Top speed 143 mph
- 997 kg unladen weight