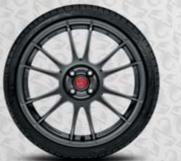

#### **ESSEESSE ALLOY WHEELS**

- Esseesse 7x17" ET35 wheel wheels in white, titanium or gloss black, with 205/40 R17 tyres
- Tyre Pressure Monitoring System
- Supplied in special Abarth wooden conversion kit packaging

#### STYLE

- Formula 7x17" ET38 alloy wheels, 205/40 R17 tyres
- Tyre Pressure Monitoring System
- Esseesse badge for engine cover
- Supplied in Abarth wooden conversion kit packaging

#### STYLE

- Esseesse 7x17" ET35 alloy wheels in white or titanium, 205/40 R17 tyres
- Tyre Pressure Monitoring System
- Esseesse badge for tailgate
- Esseesse badge for engine cover
- Supplied in Abarth wooden conversion kit packaging