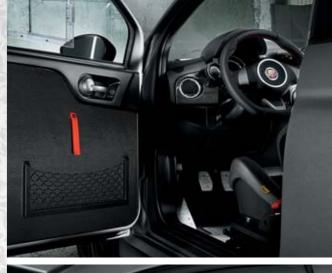

The perfect blend of performance and racing excitement - this is the Abarth 695 biposto, the "most Abarth of all Abarths". Stripped back, and honed for performance it matches our purest racing tradition.

- Front intercooler with racing configuration
- Oval trumpet airbox by BMC
- Leather and Alcantara sport seats by Sabelt
- Braking system by Brembo with 4-piston aluminium calipers with oversized discs
- Hydraulic shock absorbers with racing springs by Extreme Shox
- Dual-stage exhaust with twin titanium tailpipes by Akrapovic
- Lightened 18" alloy wheels with 215/35 (18") tyres by O.Z..
- Side skirts with carbon fibre inserts
- Rear bumper with aerodynamic carbon fibre diffusor
- Front bumper with carbon fibre spoiler
- Oversized roof spoiler
- "Performance Grey" matt body colour
- Internal rear titanium 3-bar roll-cage by Poggipolini
- · Aluminium sport pedal kit with titanium finish
- Aluminium driver and passenger side floor lining
- Racing door panels