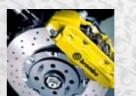

#### **ABARTH BREMBO BRAKING SYSTEM**

Requires other components
Requires type-approval where local regulations demand it - please

- Front floating, perforated and self-ventilating 305x28mm brake discs
- Front Ferodo HP 1000 high-performance brake pads
- Front Brembo M4x38mm brake calipers

refer to your dealer for further information

Available in red, yellow and black on:

Abarth 595 Turismo Hatchback and Convertible Abarth 595 Hatchback and Convertible