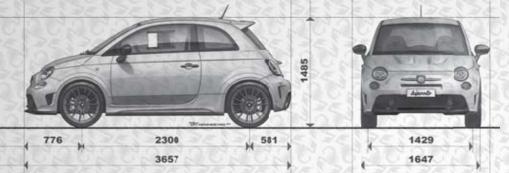

| 30 0 30 0 30                                               | 0300000                                                                    | 230200                            | 2000                                                          | 30 0 30 0                         |
| WHEELS                                          | 18" WITH 215/35 TYRES                                                                         | 17" WITH                                                      | 205/40 TYRES                                               | 17" WITH 20                                                                | 05/40 TYRES                       | 16" WITH 19                                                   | 05/45 TYRES                       |

## **DIMENSIONS**

## 695 BIPOSTO







## **595 HATCHBACK**







## **595 CONVERTIBLE**







10.1

| ALL  | OY WHEELS                                                                                                                                         |     | 595 | 595<br>TURISMO | 595<br>COMPETIZIONE | 695<br>BIPOSTO |
|------|---------------------------------------------------------------------------------------------------------------------------------------------------|-----|-----|----------------|---------------------|----------------|
| 4611 | 16" 8 SPOKE ANTHRACITE ALLOY WHEELS PAINTED, 6.5J X 16" WITH 195/45 R16" TYRES COMPATIBLE WITH SNOW CHAINS                                        | 5EV | S   |                |                     |                |
| 16"  | 16" RETRO ALLOY WHEELS 6.5J X 16" WITH 195/45-