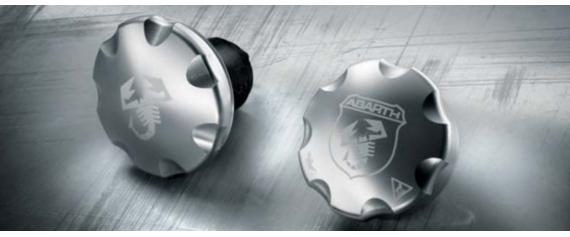

#### **FUEL CAPS**

Style is also seen in the details. Like the designer caps with aluminium cover. two versions: with the "Esseesse" Wording or with the scorpion logo. Created for the Abarth595.