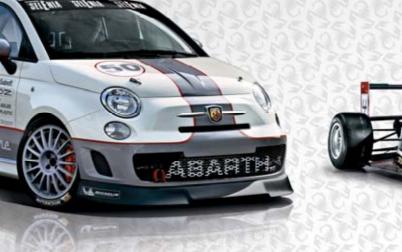

#### **ABARTH 695 ASSETTO CORSE EVOLUZIONE**

The new Abarth 695 "Assetto Corse Evoluzione" was born for the track. More powerful, lighter, offering improved performance. From the aggressive front decorated with the Abarth logo and broader bumper to the aerodynamic spoiler and screen-printed grilles, its great looks match its performance and driving becomes even more exhilarating.

Maximum power: 215 HP (160 kW) at 5250 rpm

Peak torque: 320 Nm at 4250 rpm

Gearbox: Sadev sequential 6-speed gearbox with specific

shifting

Weight: 920 kg

Available directly from Abarth in Turin