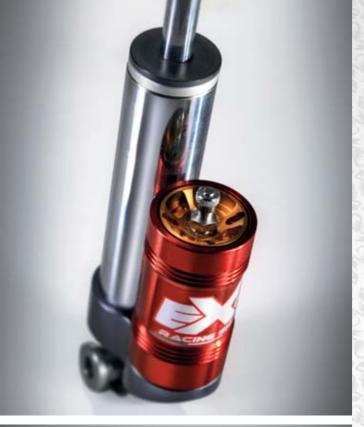

- Front intercooler with racing configuration
- Oval trumpet airbox by BMC
- Leather and Alcantara sport seats by Sabelt
- Braking system by Brembo with 4-piston aluminium calipers with oversized discs
- Hydraulic shock absorbers with racing springs by Extreme Shox
- Dual-stage exhaust with twin titanium tailpipes by Akrapovic
- Lightened 18" alloy wheels with 215/35 (18") tyres by O.Z..
- Side skirts with carbon fibre inserts
- Rear bumper with aerodynamic carbon fibre diffusor
- Front bumper with carbon fibre spoiler
- Oversized roof spoiler
- "Performance Grey" matt body colour
- Internal rear titanium 3-bar roll-cage by Poggipolini
- · Aluminium sport pedal kit with titanium finish
- Aluminium driver and passenger side floor lining
- Racing door panels