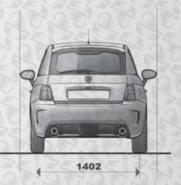

| 0300000                                                                    | 230200                            | 2000                                                          | 30 0 30 0                         |
| WHEELS                                          | 18" WITH 215/35 TYRES                                                                         | 17" WITH                                                      | 205/40 TYRES                                               | 17" WITH 20                                                                | 05/40 TYRES                       | 16" WITH 19                                                   | 05/45 TYRES                       |

## **DIMENSIONS**

## 695 BIPOSTO







## **595 HATCHBACK**







## **595 CONVERTIBLE**







10.1

| ALL  | OY WHEELS                                                                                                                                         |     | 595 | 595<br>TURISMO | 595<br>COMPETIZIONE | 695<br>BIPOSTO |
|------|---------------------------------------------------------------------------------------------------------------------------------------------------|-----|-----|----------------|---------------------|----------------|
| 4611 | 16" 8 SPOKE ANTHRACITE ALLOY WHEELS PAINTED, 6.5J X 16" WITH 195/45 R16" TYRES COMPATIBLE WITH SNOW CHAINS                                        | 5EV | S   |                |                     |                |
| 16"  | 16" RETRO ALLOY WHEELS 6.5J X 16" WITH 195/45-16 TYRES COMPATIBLE WITH SNOW CH