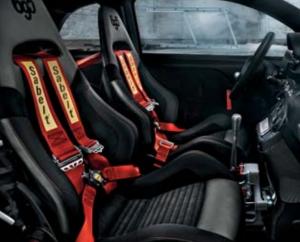

#### KIT PISTA

- + Aim racing dashboard
- + 4 point Sabelt seat belts
- + Specific Sabelt seats with carbon fibre shell
- + Racing helmet

- Front intercooler with racing configuration
- Oval trumpet airbox by BMC
- Leather and Alcantara sport seats by Sabelt
- Braking system by Brembo with 4-piston aluminium calipers with oversized discs
- Hydraulic shock absorbers with racing springs by Extreme Shox
- Dual-stage exhaust with twin titanium tailpipes by Akrapovic
- Lightened 18" alloy wheels with 215/35 (18") tyres by O.Z..
- Side skirts with carbon fibre inserts
- Rear bumper with aerodynamic carbon fibre diffusor
- Front bumper with carbon fibre spoiler
- Oversized roof spoiler
- "Performance Grey" matt body colour
- Internal rear titanium 3-bar roll-cage by Poggipolini
- · Aluminium sport pedal kit with titanium finish
- Aluminium driver and passenger side floor lining
- Racing door panels