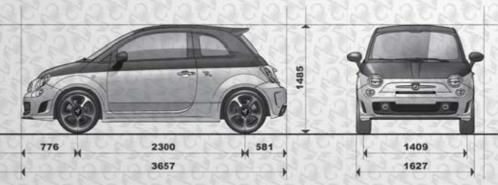

| 0300000                                                                    | 230200                            | 2000                                                          | 30 0 30 0                         |
| WHEELS                                          | 18" WITH 215/35 TYRES                                                                         | 17" WITH                                                      | 205/40 TYRES                                               | 17" WITH 20                                                                | 05/40 TYRES                       | 16" WITH 19                                                   | 05/45 TYRES                       |

## **DIMENSIONS**

## 695 BIPOSTO







## **595 HATCHBACK**







## **595 CONVERTIBLE**







10.1

| ALL  | OY WHEELS                                                                                                                                         |     | 595 | 595<br>TURISMO | 595<br>COMPETIZIONE | 695<br>BIPOSTO |
|------|---------------------------------------------------------------------------------------------------------------------------------------------------|-----|-----|----------------|---------------------|----------------|
| 4611 | 16" 8 SPOKE ANTHRACITE ALLOY WHEELS PAINTED, 6.5J X 16" WITH 195/45 R16" TYRES COMPATIBLE WITH SNOW CHAINS                                        | 5EV | S   |                |                     |                |
| 16"  | 16" RETRO ALLOY WHEELS 6.5J X 16" WITH 195/45-16 TYRES COMPATIBLE WITH SNOW CHAINS