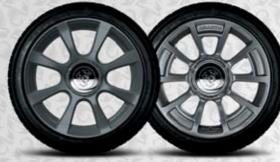

#### **ESSEESSE ALLOY WHEELS**

- Esseesse 7x17" ET35 wheel wheels in white, titanium or gloss black, with 205/40 R17 tyres
- Tyre Pressure Monitoring System
- Supplied in special Abarth wooden conversion kit packaging

#### STYLE

- Formula 7x17" ET38 alloy wheels, 205/40 R17 tyres
- Tyre Pressure Monitoring System
- Esseesse badge for engine cover
- Supplied in Abarth wooden conversion kit packaging

#### STYLE

- Esseesse 7x17" ET35 alloy wheels in white or titanium, 205/40 R17 tyres
- Tyre Pressure Monitoring System
- Esseesse badge for tailgate
- Esseesse badge for engine cover
- Supplied in Abarth wooden conversion kit packaging