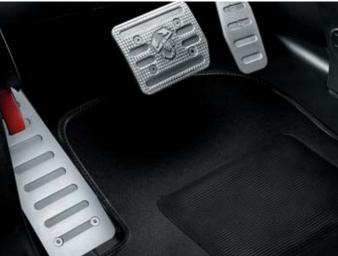

- Front intercooler with racing configuration
- Oval trumpet airbox by BMC
- Leather and Alcantara sport seats by Sabelt
- Braking system by Brembo with 4-piston aluminium calipers with oversized discs
- Hydraulic shock absorbers with racing springs by Extreme Shox
- Dual-stage exhaust with twin titanium tailpipes by Akrapovic
- Lightened 18" alloy wheels with 215/35 (18") tyres by O.Z..
- Side skirts with carbon fibre inserts
- Rear bumper with aerodynamic carbon fibre diffusor
- Front bumper with carbon fibre spoiler
- Oversized roof spoiler
- "Performance Grey" matt body colour
- Internal rear titanium 3-bar roll-cage by Poggipolini
- · Aluminium sport pedal kit with titanium finish
- Aluminium driver and passenger side floor lining
- Racing door panels