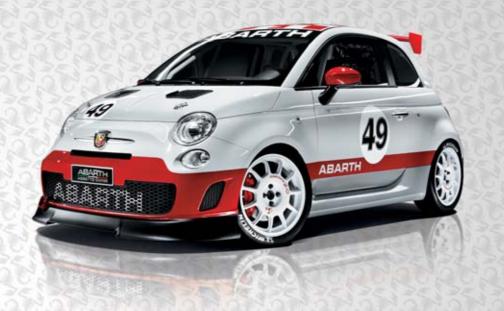

#### **ABARTH 695 ASSETTO CORSE EVOLUZIONE**

The new Abarth 695 "Assetto Corse Evoluzione" was born for the track. More powerful, lighter, offering improved performance. From the aggressive front decorated with the Abarth logo and broader bumper to the aerodynamic spoiler and screen-printed grilles, its great looks match its performance and driving becomes even more exhilarating.

Maximum power: 215 HP (160 kW) at 5250 rpm

Peak torque: 320 Nm at 4250 rpm

Gearbox: Sadev sequential 6-speed gearbox with specific

shifting

Weight: 920 kg

Available directly from Abarth in Turin