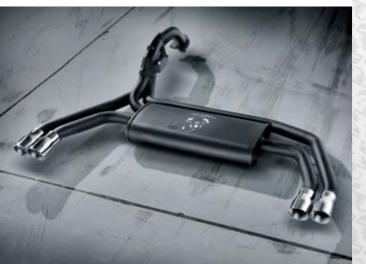

#### **RECORD MONZA EXHAUST SYSTEM**

• Abarth 'Record Monza' exhaust system with four tailpipes

Available on:

**Abarth 595 Turismo Hatchback and Convertible Abarth 595 Hatchback and Convertible** 

#### **RECORD MODENA EXHAUST SYSTEM**

• Abarth 'Record Modena' exhaust system with twin tailpipes

Available on:

**Abarth 595 Turismo Hatchback and Convertible Abarth 595 Hatchback and Convertible** 