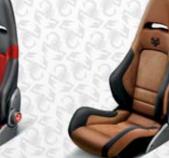

- Front intercooler with racing configuration
- Oval trumpet airbox by BMC
- Leather and Alcantara sport seats by Sabelt
- Braking system by Brembo with 4-piston aluminium calipers with oversized discs
- Hydraulic shock absorbers with racing springs by Extreme Shox
- Dual-stage exhaust with twin titanium tailpipes by Akrapovic
- Lightened 18" alloy wheels with 215/35 (18") tyres by O.Z..
- Side skirts with carbon fibre inserts
- Rear bumper with aerodynamic carbon fibre diffusor
- Front bumper with carbon fibre spoiler
- Oversized roof spoiler
- "Performance Grey" matt body colour
- Internal rear titanium 3-bar roll-cage by Poggipolini
- · Aluminium sport pedal kit with titanium finish
- Aluminium driver and passenger side floor lining
- Racing door panels