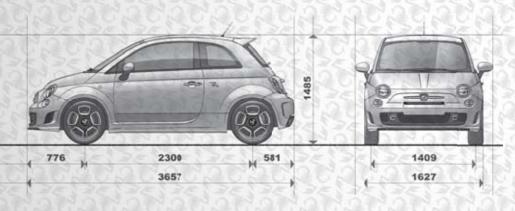

## **DIMENSIONS**

## **595 HATCHBACK**

## **595 CONVERTIBLE**

10.1

| ALL  | OY WHEELS                                                                                                                                         |     | 595 | 595<br>TURISMO | 595<br>COMPETIZIONE | 695<br>BIPOSTO |
|------|---------------------------------------------------------------------------------------------------------------------------------------------------|-----|-----|----------------|---------------------|----------------|
| 4611 | 16" 8 SPOKE ANTHRACITE ALLOY WHEELS PAINTED, 6.5J X 16" WITH 195/45 R16" TYRES COMPATIBLE WITH SNOW CHAINS                                        | 5EV | S   |                |                     |                |
| 16"  | 16" RETRO ALLOY WHEELS 6.5J X 16" WITH 195/45-16 TYRES COMPATIBLE WITH SNOW CHAINS                                                                | 5ER | 0   | 9              |                     |                |
|      | 17" 10 SPOKE SPORT ALLOY WHEELS DIAMOND FINISH, 7J X 17" WITH 205/40 R17" TYRES NOT COMPATIBLE WITH SNOW CHAINS                                   | 4AY | o   | S              |                     |                |
|      | 17" ANTHRACITE DIAMOND CUT ALLOY WHEELS DIAMOND FINISH WITH ANTHRACITE BASE COAT, 7J X 17" WITH 205/40 R17" TYRES NOT COMPATIBLE WITH SNOW CHAINS | 5FB | 0   | o              |                     |                |
| 17"  | 17" PETAL ALLOY WHEELS DIAMOND FINISH, 7J X 17" WITH 205/40 R17" TYRES NOT COMPATIBLE WITH SNOW CHAINS                                            | 55E | 0   | o              |                     |                |
|      | 17" PETAL ALLOY WHEELS DIAMOND FINISH AND PAINTED WHITE, 7J X 17" WITH 205/40 R17" TYRES NOT COMPATIBLE WITH SNOW CHAINS                          | 6WR |     | o              |                     |                |
|      | 17" FORMULA ALLOY WHEELS TITANIUM COLOUR TREATMENT, 7J X 17" WITH 205/40 R17" TYRES NOT COMPATIBLE WITH SNOW CHAINS                               | 5YN |     |                | S                   |                |
|      | 17" FORMULA ALLOY WHEELS  MATT BLACK COLOUR TREATMENT, 7J X 17" WITH 205/40 R17" TYRES  NOT COMPATIBLE WITH SNOW CHAINS                           | 68P |     |                | 0                   |                |
|      | 17" FORMULA ALLOY WHEELS MAGNESIUM COLOUR TREATMENT, 7J X 17" WITH 205/40 R17" TYRES NOT COMPATIBLE WITH SNOW CHAINS                              | 68Q |     |                | 0                   |                |
|      | 17" ESSEESSE ALLOY WHEELS MATT BLACK COLOUR TREATMENT, 7J X 17" WITH 205/40 R17" TYRES NOT COMPATIBLE WITH SNOW CHAINS                            | 7НР |     |                | 0                   |                |
| 18"  | 18" LIGHTENED ALLOY WHEEL BY O.Z. 7.5J X 18" WITH 215/35 R18" TYRES NOT COMPATIBLE WITH SNOW CHAINS                                               | 7X2 |     |                |                     | s              |