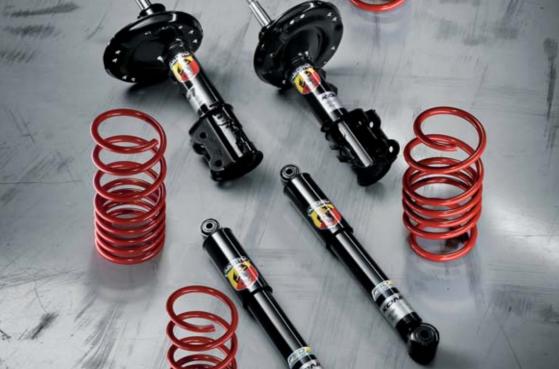

#### CONTROL

- Abarth Koni front and rear shock absorbers with FSD (Frequency Selective Damping) valve
- Lowered front and rear springs

#### **ABARTH KONI SUSPENSION**

- Abarth Koni front and rear shock absorbers with FSD (Frequency Selective Damping) valve
- Lowered front and rear springs

Available on:

**Abarth 595 Hatchback and Convertible** 