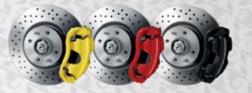

#### **ABARTH BREMBO BRAKING SYSTEM**

Requires other components
Requires type-approval where local regulations demand it - please

- Front floating, perforated and self-ventilating 305x28mm brake discs
- Front Ferodo HP 1000 high-performance brake pads
- Front Brembo M4x38mm brake calipers

#### COLOUR COMBINATIONS AVAILABLE:

- Magnesium alloy wheels and yellow calipers
- Matt black alloy wheels and red calipers
- Titanium alloy wheels and red calipers