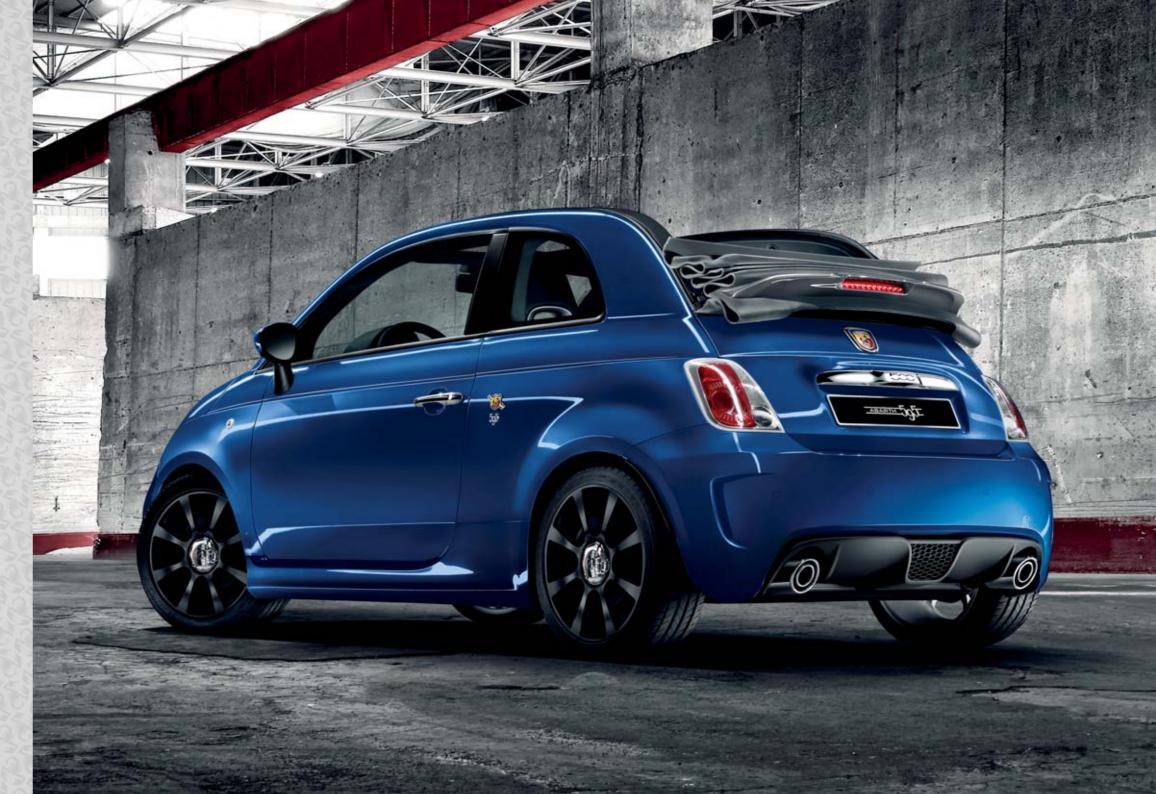

The perfect blend of performance and racing excitement - this is the Abarth 695 biposto, the "most Abarth of all Abarths". Stripped back, and honed for performance it matches our purest racing tradition.

#### 1.4 TURBO T-JET 190 CV

- T-JET 4-cylinder in-line engine, 1368 cm<sup>3</sup>
- Power 190 HP (139 kW) @ 5750 rpm
- Peak torque: 250 Nm @ 2,500 rpm (sport mode)
- Acceleration: 5.9 sec. (0-62 mph)
- Top speed 143 mph
- 997 kg unladen weight

- Front intercooler with racing configuration
- Oval trumpet airbox by BMC
- Leather and Alcantara sport seats by Sabelt
- Braking system by Brembo with 4-piston aluminium calipers with oversized discs
- Hydraulic shock absorbers with racing springs by Extreme Shox
- Dual-stage exhaust with twin titanium tailpipes by Akrapovic
- Lightened 18" alloy wheels with 215/35 (18") tyres by O.Z..
- Side skirts with carbon fibre inserts
- Rear bumper with aerodynamic carbon fibre diffusor
- Front bumper with carbon fibre spoiler
- Oversized roof spoiler
- "Performance Grey" matt body colour
- Internal rear titanium 3-bar roll-cage by Poggipolini
- · Aluminium sport pedal kit with titanium finish
- Aluminium driver and passenger side floor lining
- Racing door panels