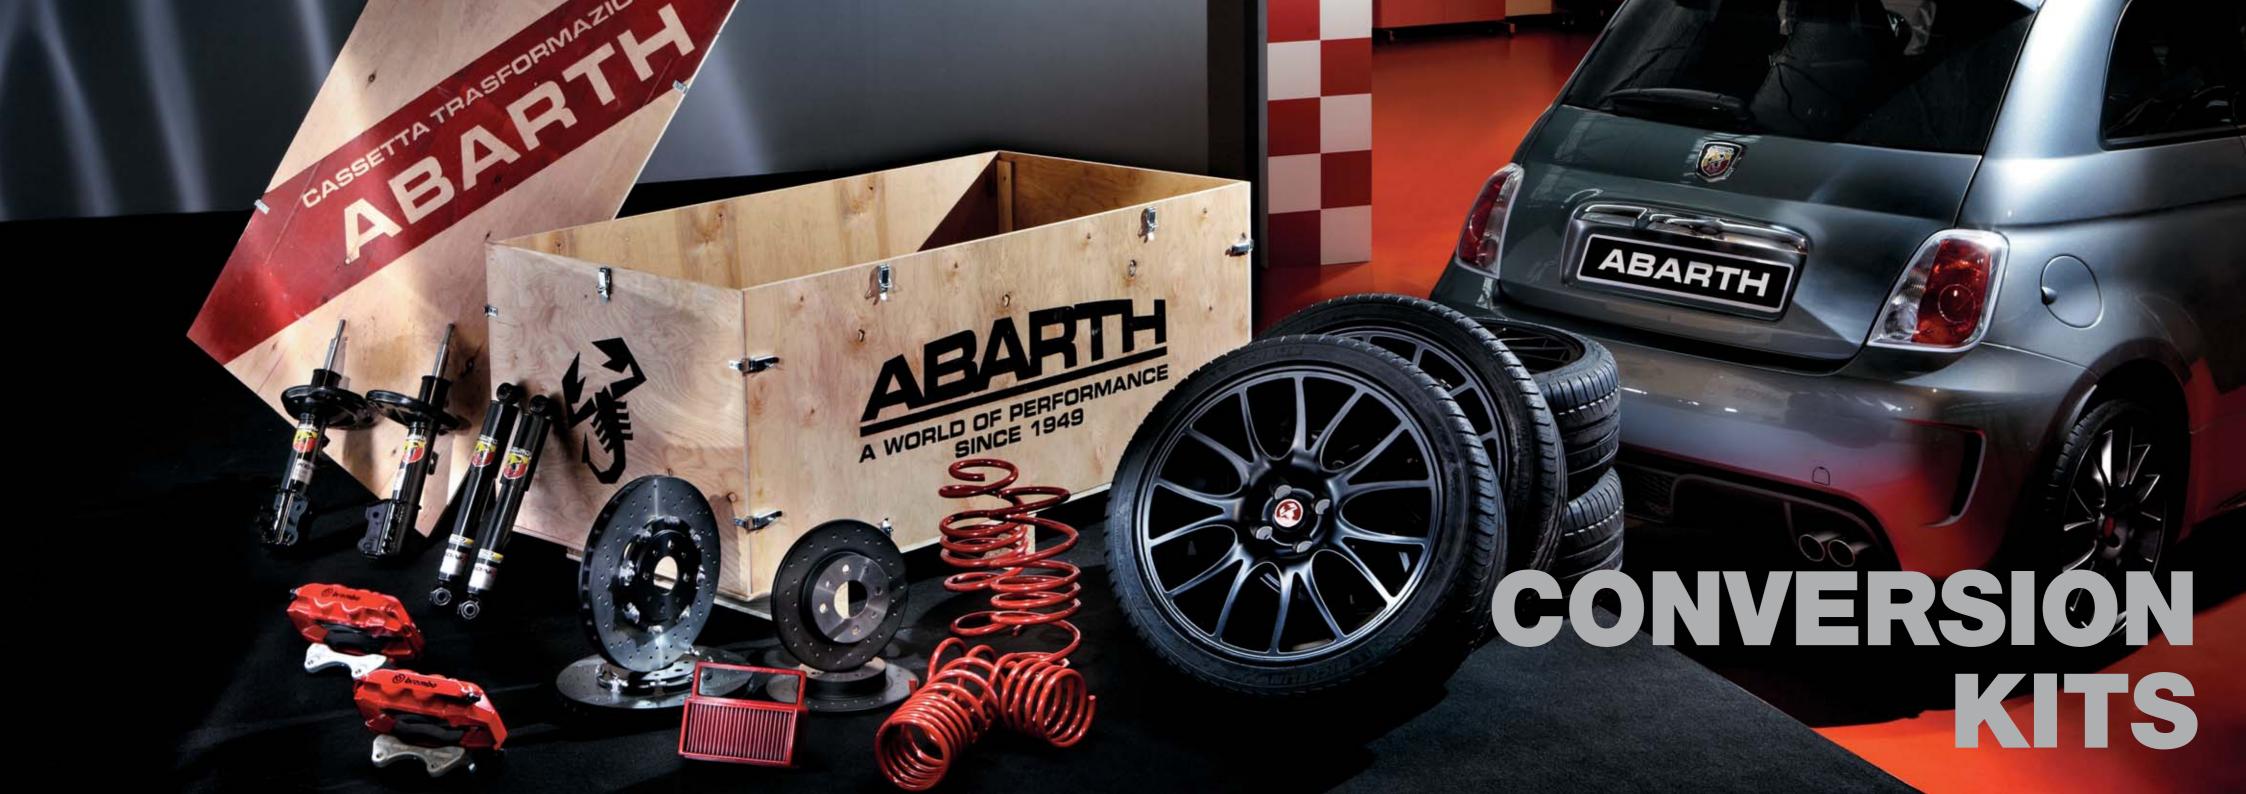

# CHOOSE, CHANGE, TUNE.

Modification and upgrading is at the heart of the Abarth Brand philosophy, with kits available to further enhance the performance of your new Abarth.

#### **ESSEESSE ALLOY WHEELS**

- Esseesse 7x17" ET35 wheel wheels in white, titanium or gloss black, with 205/40 R17 tyres
- Tyre Pressure Monitoring System
- Supplied in special Abarth wooden conversion kit packaging