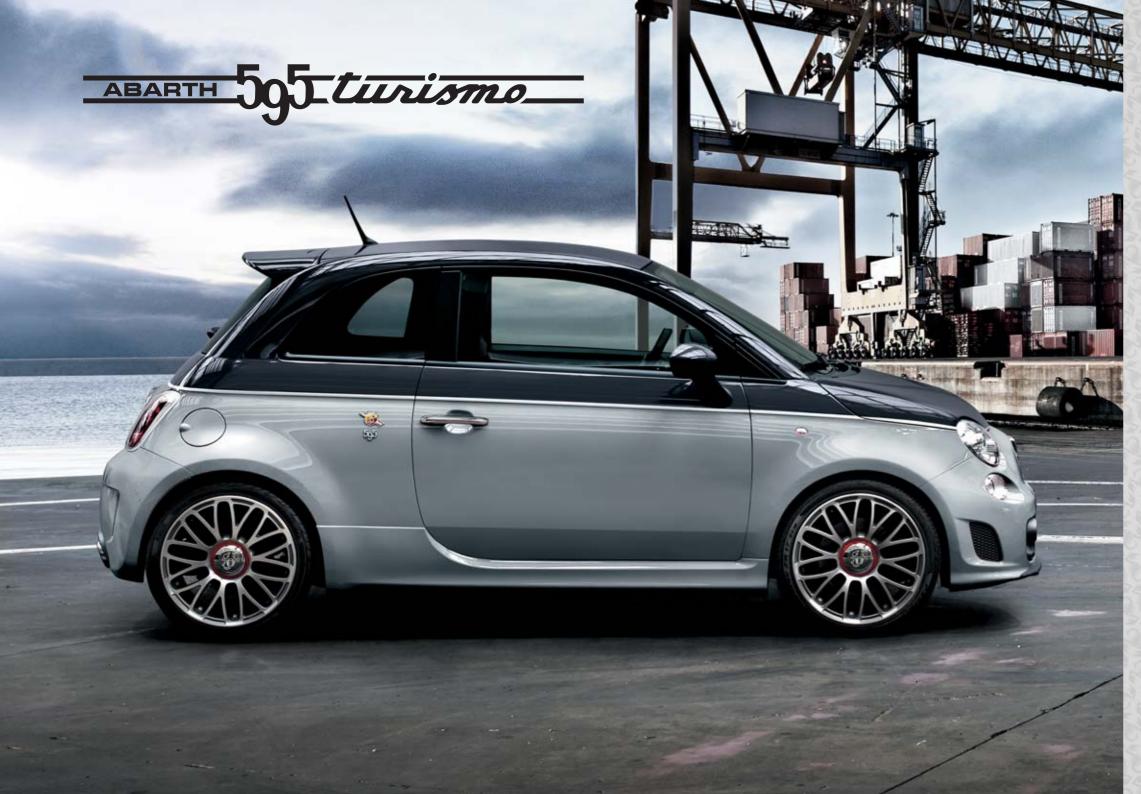

The Abarth 595 Turismo combines performance and elegance, and with its engine boosted to 160 HP, you will feel all the power of Abarth. Refined in its colour combinations metallic and bi colour paintwork – 4 different designs for the 17" alloy wheels. Exclusive equipment, materials and detailing, a true sports car with presence