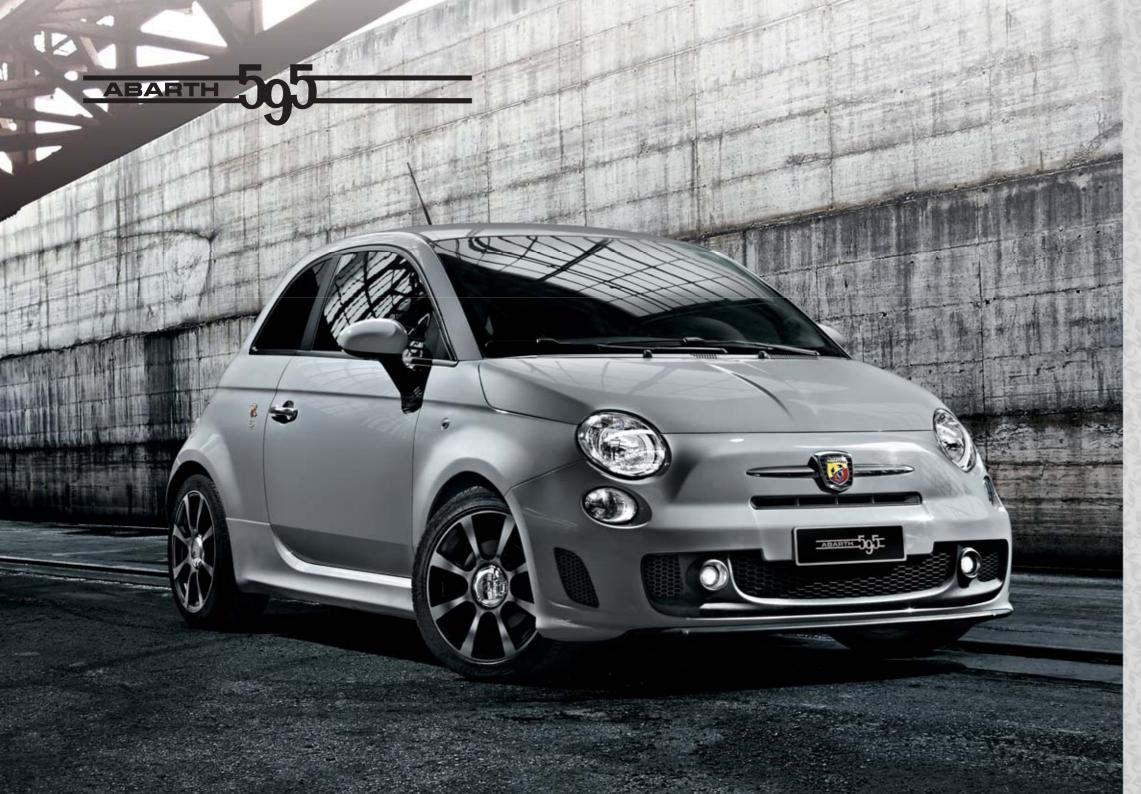

There are those who have a zest for life, those who want to experience everything to the full. These are the people that drive an Abarth, particularly the new Abarth 595 Competizione 180HP. If you share the passion, if you have the desire to make every journey an adventure and simply enjoy driving, then this is the car for you. Developed on the race track, built for the road the spirit of Abarth lives on.

The Abarth 595 Turismo combines performance and elegance, and with its engine boosted to 160 HP, you will feel all the power of Abarth. Refined in its colour combinations metallic and bi colour paintwork – 4 different designs for the 17" alloy wheels. Exclusive equipment, materials and detailing, a true sports car with presence

Abarth 595. A winning blend of style and performance, enhanced with new technology and customisation options. Are you ready for the transformation?