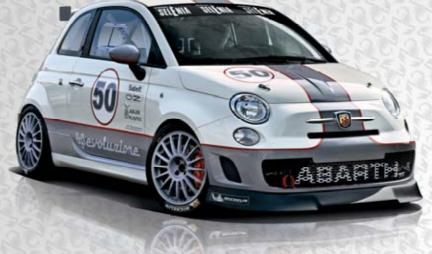

#### **ABARTH 500 ASSETTO CORSE**

The great little heir of the legendary Abarth 595. The Abarth 500 Assetto Corse was designed for the world of racing: lightened for better pick-up, equipped for better performance. On board there's a specific suspension setup, 17" racing light alloy wheels, aerodynamic profiles, type-approved racing roll-bar, racing seats and everything you need for racing. With the Abarth 500 Assetto Corse, every finish promises to be memorable.

www.guidasicura.it/abarth

Maximum power: 190 HP (140 kW) at 6500 rpm

Peak torque: 300 Nm at 3000 rpm Gearbox: M32 6-speed gearbox

Weight: 970 kg