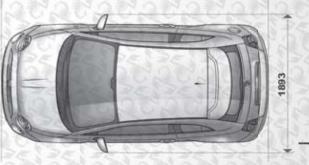

| 0300000                                                                    | 230200                            | 2000                                                          | 30 0 30 0                         |
| WHEELS                                          | 18" WITH 215/35 TYRES                                                                         | 17" WITH                                                      | 205/40 TYRES                                               | 17" WITH 20                                                                | 05/40 TYRES                       | 16" WITH 19                                                   | 05/45 TYRES                       |

## **DIMENSIONS**

## 695 BIPOSTO







## **595 HATCHBACK**







## **595 CONVERTIBLE**







10.1

| ALL  | OY WHEELS                                                                                                                                         |     | 595 | 595<br>TURISMO | 595<br>COMPETIZIONE | 695<br>BIPOSTO |
|------|---------------------------------------------------------------------------------------------------------------------------------------------------|-----|-----|----------------|---------------------|----------------|
| 4611 | 16" 8 SPOKE ANTHRACITE ALLOY WHEELS PAINTED, 6.5J X 16" WITH 195/45 R16" TYRES COMPATIBLE WITH SNOW CHAINS                                        | 5EV | S   |                |                     |                |
| 16"  | 16" RETRO ALLOY WHEELS 6.5J X 16" WITH 195/45-16 TYRES COMPATIBLE WITH SNOW