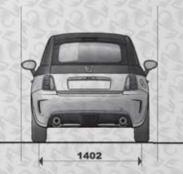

| 0300000                                                                    | 230200                            | 2000                                                          | 30 0 30 0                         |
| WHEELS                                          | 18" WITH 215/35 TYRES                                                                         | 17" WITH                                                      | 205/40 TYRES                                               | 17" WITH 20                                                                | 05/40 TYRES                       | 16" WITH 19                                                   | 05/45 TYRES                       |

## **DIMENSIONS**

## 695 BIPOSTO







## **595 HATCHBACK**







## **595 CONVERTIBLE**







10.1

| ALL  | OY WHEELS                                                                                                                                         |     | 595 | 595<br>TURISMO | 595<br>COMPETIZIONE | 695<br>BIPOSTO |
|------|---------------------------------------------------------------------------------------------------------------------------------------------------|-----|-----|----------------|---------------------|----------------|
| 4611 | 16" 8 SPOKE ANTHRACITE ALLOY WHEELS PAINTED, 6.5J X 16" WITH 195/45 R16" TYRES COMPATIBLE WITH SNOW CHAINS                                        | 5EV | S   |                |                     |                |
| 16"  | 16" RETRO ALLOY WHEELS 6.5J X 16" WITH 195/45-16 TYRES COMPATIBLE WITH SNOW CHAINS