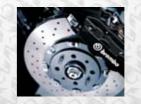

#### **695 ABARTH BREMBO KONI**

Requires type-approval where local regulations demand it: Please refer to your dealer for further information

#### PERFORMANCE

- Boosted power of 160 HP using Abarth Flash Tool
- BMC racing-derived air filter

#### STYLE

- Formula 7x17" ET38 alloy wheels, 205/40 R17 tyres
- Tyre Pressure Monitoring System
- Esseesse badge for engine cover
- Supplied in Abarth wooden conversion kit packaging

#### COLOUR COMBINATIONS AVAILABLE:

- Magnesium alloy wheels and yellow calipers
- Matt black alloy wheels and red calipers
- Titanium alloy wheels and red calipers

#### CONTROL

- Abarth Koni front and rear shock absorbers with FSD (Frequency Selective Damping) valve
- Lowered front and rear springs

#### SAFETY

- Front floating, perforated and self-ventilating 305x28mm brake discs
- 240x11 mm perforated rear brake discs
- Front Ferodo HP 1000 high-performance brake pads