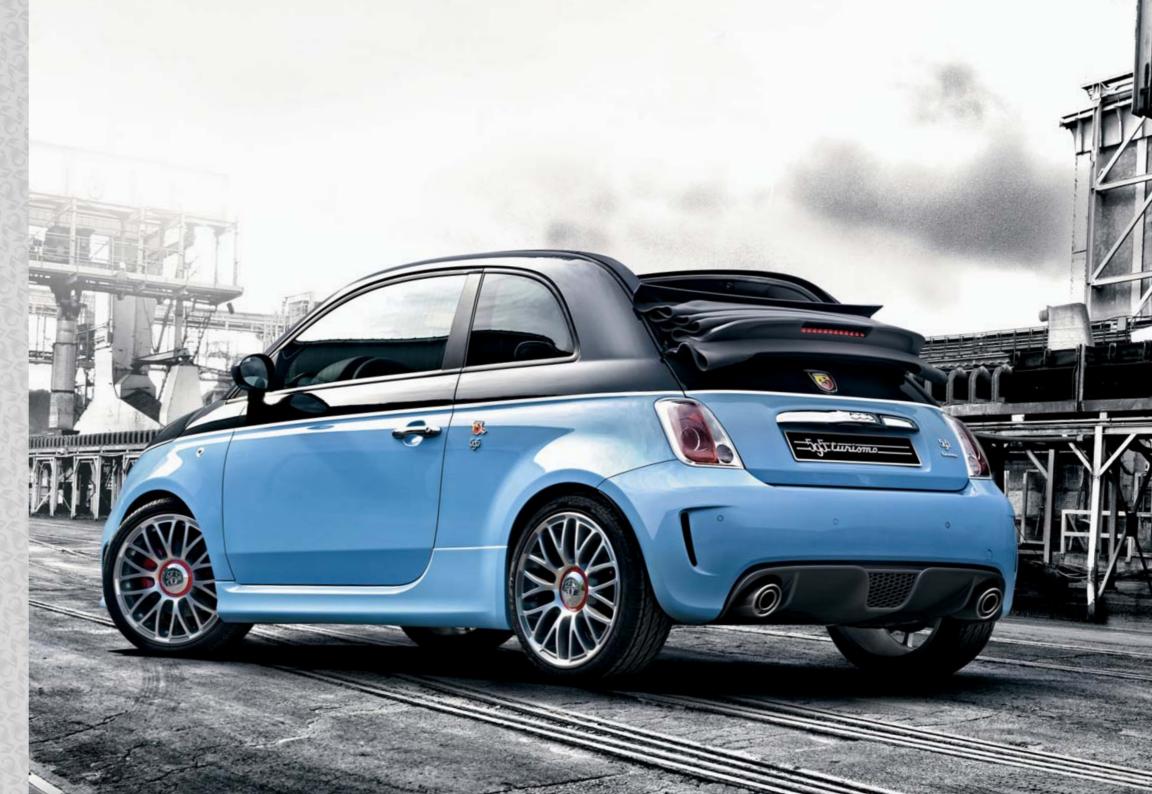

The perfect blend of performance and racing excitement - this is the Abarth 695 biposto, the "most Abarth of all Abarths". Stripped back, and honed for performance it matches our purest racing tradition.

#### 1.4 TURBO T-JET 190 CV

- T-JET 4-cylinder in-line engine, 1368 cm<sup>3</sup>
- Power 190 HP (139 kW) @ 5750 rpm
- Peak torque: 250 Nm @ 2,500 rpm (sport mode)
- Acceleration: 5.9 sec. (0-62 mph)
- Top speed 143 mph
- 997 kg unladen weight

- Front intercooler with racing configuration
- Oval trumpet airbox by BMC
- Leather and Alcantara sport seats by Sabelt
- Braking system by Brembo with 4-piston aluminium calipers with oversized discs
- Hydraulic shock absorbers with racing springs by Extreme Shox
- Dual-stage exhaust with twin titanium tailpipes by Akrapovic
- Lightened 18" alloy wheels with 215/35 (18") tyres by O.Z..
- Side skirts with carbon fibre inserts
- Rear bumper with aerodynamic carbon fibre diffusor
- Front bumper with carbon fibre spoiler
- Oversized roof spoiler
- "Performance Grey" matt body colour
- Internal rear titanium 3-bar roll-cage by Poggipolini
- · Aluminium sport pedal kit with titanium finish
- Aluminium driver and passenger side floor lining
- Racing door panels