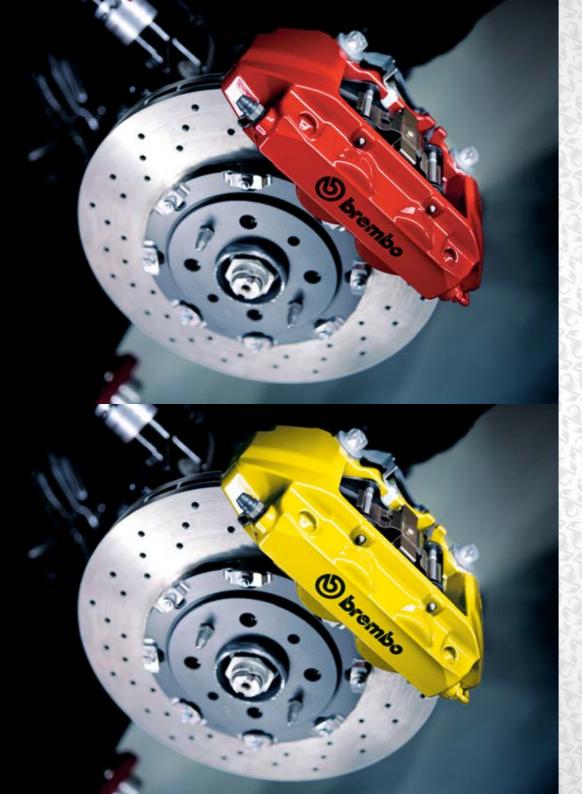

#### **ABARTH BREMBO BRAKING SYSTEM**

Requires other components
Requires type-approval where local regulations demand it - please

- Front floating, perforated and self-ventilating 305x28mm brake discs
- Front Ferodo HP 1000 high-performance brake pads
- Front Brembo M4x38mm brake calipers

#### COLOUR COMBINATIONS AVAILABLE:

- Magnesium alloy wheels and yellow calipers
- Matt black alloy wheels and red calipers
- Titanium alloy wheels and red calipers