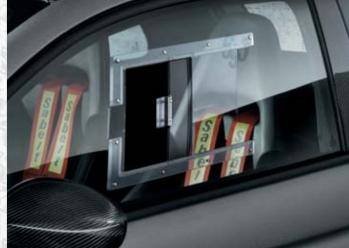

#### **RACING WINDOWS**

+ Lexan/polycarbonate sliding windows

#### KIT PISTA

- + Aim racing dashboard
- + 4 point Sabelt seat belts
- + Specific Sabelt seats with carbon fibre shell
- + Racing helmet