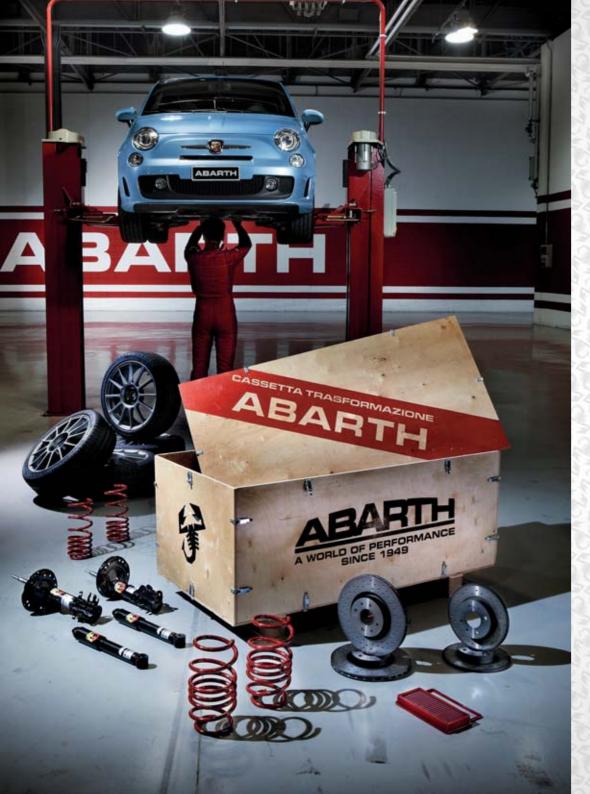

# CHOOSE, CHANGE, TUNE.

Modification and upgrading is at the heart of the Abarth Brand philosophy, with kits available to further enhance the performance of your new Abarth.

#### **ESSEESSE ALLOY WHEELS**

- Esseesse 7x17" ET35 wheel wheels in white, titanium or gloss black, with 205/40 R17 tyres
- Tyre Pressure Monitoring System
- Supplied in special Abarth wooden conversion kit packaging