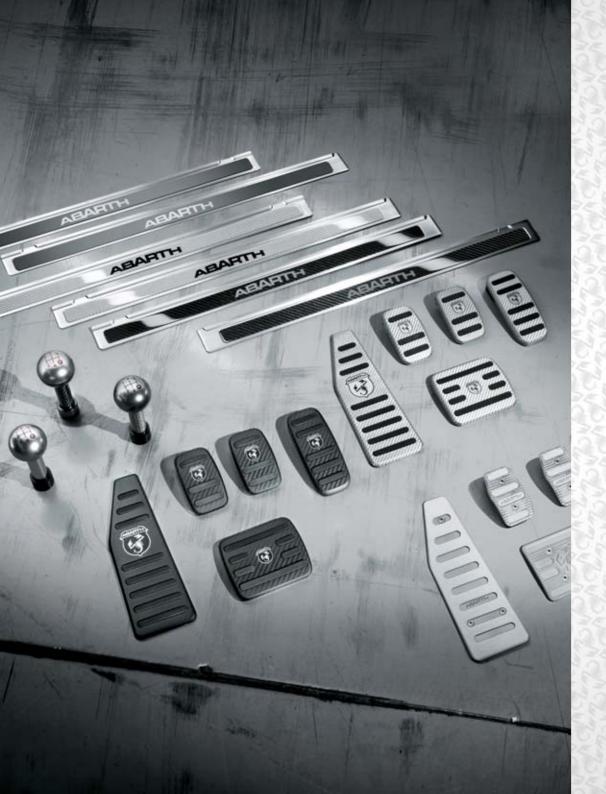

- Front intercooler with racing configuration
- Oval trumpet airbox by BMC
- Leather and Alcantara sport seats by Sabelt
- Braking system by Brembo with 4-piston aluminium calipers with oversized discs
- Hydraulic shock absorbers with racing springs by Extreme Shox
- Dual-stage exhaust with twin titanium tailpipes by Akrapovic
- Lightened 18" alloy wheels with 215/35 (18") tyres by O.Z..
- Side skirts with carbon fibre inserts
- Rear bumper with aerodynamic carbon fibre diffusor
- Front bumper with carbon fibre spoiler
- Oversized roof spoiler
- "Performance Grey" matt body colour
- Internal rear titanium 3-bar roll-cage by Poggipolini
- · Aluminium sport pedal kit with titanium finish
- Aluminium driver and passenger side floor lining
- Racing door panels

- TTC (Torque Transfer Control)
- Alutex pedal unit and kick plate pack
- Leather steering wheel
- Fog lights
- Tinted rear window and rear quarter windows
- Dualdirve™ electric power steering with sport function
- Satin steel rear twin exhaust trim
- Leather Abarth sports seats
- Abarth diamond-finish 10-spoke 17" alloy wheels with 205/40 tyres
- CD+MP3 radio with steering wheel controls, 4 x 40w speakers, 2 x 30 w tweeters
- Blue&Me™ hands-free system with USB port, Bluetooth and steering wheel controls
- Rear parking sensors
- Perforated and ventilated front discs
- Front suspension with FSD valve
- Koni FSD rear suspension
- 7" TFT colour display instrument panel