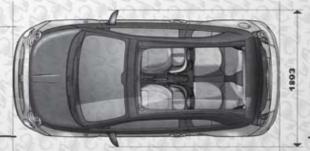

| 0300000                                                                    | 230200                            | 2000                                                          | 30 0 30 0                         |
| WHEELS                                          | 18" WITH 215/35 TYRES                                                                         | 17" WITH                                                      | 205/40 TYRES                                               | 17" WITH 20                                                                | 05/40 TYRES                       | 16" WITH 19                                                   | 05/45 TYRES                       |

## **DIMENSIONS**

## 695 BIPOSTO







## **595 HATCHBACK**







## **595 CONVERTIBLE**







10.1

| ALL  | OY WHEELS                                                                                                                                         |     | 595 | 595<br>TURISMO | 595<br>COMPETIZIONE | 695<br>BIPOSTO |
|------|---------------------------------------------------------------------------------------------------------------------------------------------------|-----|-----|----------------|---------------------|----------------|
| 4611 | 16" 8 SPOKE ANTHRACITE ALLOY WHEELS PAINTED, 6.5J X 16" WITH 195/45 R16" TYRES COMPATIBLE WITH SNOW CHAINS                                        | 5EV | S   |                |                     |                |
| 16"  | 16" RETRO ALLOY WHEELS 6.5J X 16" WITH 195/45-16 TYRES COMPATIBLE WITH SNOW CHAINS