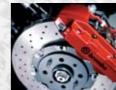

# ABARTH BREMBO BRAKING SYSTEM + FORMULA ALLOY WHEELS

Requires other components.

Requires type-approval where local regulations demand it.

Please refer to your dealer for further information

#### STYLE

- Formula 7x17" ET38 alloy wheels, 205/40 R17 tyres
- Tyre Pressure Monitoring System
- Esseesse badge for engine cover
- Supplied in Abarth wooden conversion kit packaging

#### COLOUR COMBINATIONS AVAILABLE:

- Magnesium alloy wheels and yellow calipers
- Matt black alloy wheels and red calipers
- Titanium alloy wheels and red calipers

#### SAFETY

- Front floating, perforated and self-ventilating 305x28mm brake discs
- Front Ferodo HP 1000 high-performance brake pads

Available on:

Abarth 595 Turismo Hatchback and Convertible
Abarth 595 Hatchback and Convertible