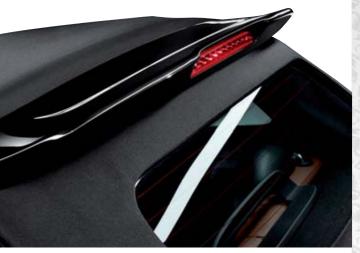

The perfect blend of performance and racing excitement - this is the Abarth 695 biposto, the "most Abarth of all Abarths". Stripped back, and honed for performance it matches our purest racing tradition.

#### 1.4 TURBO T-JET 190 CV

- T-JET 4-cylinder in-line engine, 1368 cm<sup>3</sup>
- Power 190 HP (139 kW) @ 5750 rpm
- Peak torque: 250 Nm @ 2,500 rpm (sport mode)
- Acceleration: 5.9 sec. (0-62 mph)
- Top speed 143 mph
- 997 kg unladen weight