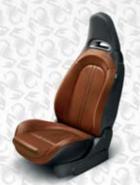

- Front intercooler with racing configuration
- Oval trumpet airbox by BMC
- Leather and Alcantara sport seats by Sabelt
- Braking system by Brembo with 4-piston aluminium calipers with oversized discs
- Hydraulic shock absorbers with racing springs by Extreme Shox
- Dual-stage exhaust with twin titanium tailpipes by Akrapovic
- Lightened 18" alloy wheels with 215/35 (18") tyres by O.Z..
- Side skirts with carbon fibre inserts
- Rear bumper with aerodynamic carbon fibre diffusor
- Front bumper with carbon fibre spoiler
- Oversized roof spoiler
- "Performance Grey" matt body colour
- Internal rear titanium 3-bar roll-cage by Poggipolini
- · Aluminium sport pedal kit with titanium finish
- Aluminium driver and passenger side floor lining
- Racing door panels