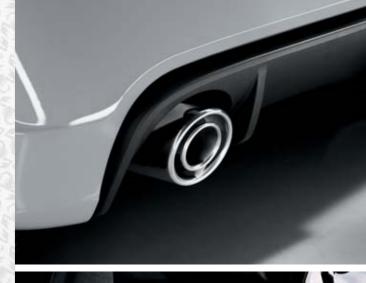

#### **RECORD MONZA EXHAUST SYSTEM**

• Abarth 'Record Monza' exhaust system with four tailpipes

Available on:

**Abarth 595 Turismo Hatchback and Convertible Abarth 595 Hatchback and Convertible** 

#### **RECORD MODENA EXHAUST SYSTEM**

• Abarth 'Record Modena' exhaust system with twin tailpipes

Available on:

**Abarth 595 Turismo Hatchback and Convertible Abarth 595 Hatchback and Convertible** 