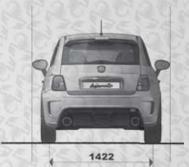

## **DIMENSIONS**

## **595 HATCHBACK**

## **595 CONVERTIBLE**

10.1

| ALL  | OY WHEELS                                                                                                                                         |     | 595 | 595<br>TURISMO | 595<br>COMPETIZIONE | 695<br>BIPOSTO |
|------|---------------------------------------------------------------------------------------------------------------------------------------------------|-----|-----|----------------|---------------------|----------------|
| 4611 | 16" 8 SPOKE ANTHRACITE ALLOY WHEELS PAINTED, 6.5J X 16" WITH 195/45 R16" TYRES COMPATIBLE WITH SNOW CHAINS                                        | 5EV | S   |                |                     |                |
| 16"  | 16" RETRO ALLOY WHEELS 6.5J X 16" WITH 195/45-16 TYRES COMPATIBLE WITH SNOW CHAINS                                                                | 5ER | 0   | 9              |                     |                |
|      | 17" 10 SPOKE SPORT ALLOY WHEELS DIAMOND FINISH, 7J X 17" WITH 205/40 R17" TYRES NOT COMPATIBLE WITH SNOW CHAINS                                   | 4AY | o   | S              |                     |                |
|      | 17" ANTHRACITE DIAMOND CUT ALLOY WHEELS DIAMOND FINISH WITH ANTHRACITE BASE COAT, 7J X 17" WITH 205/40 R17" TYRES NOT COMPATIBLE WITH SNOW CHAINS | 5FB | 0   | o              |                     |                |
| 17"  | 17" PETAL ALLOY WHEELS DIAMOND FINISH, 7J X 17" WITH 205/40 R17" TYRES NOT COMPATIBLE WITH SNOW CHAINS                                            | 55E | 0   | o              |                     |                |
|      | 17" PETAL ALLOY WHEELS DIAMOND FINISH AND PAINTED WHITE, 7J X 17" WITH 205/40 R17" TYRES NOT COMPATIBLE WITH SNOW CHAINS                          | 6WR |     | o              |                     |                |
|      | 17" FORMULA ALLOY WHEELS TITANIUM COLOUR TREATMENT, 7J X 17" WITH 205/40 R17" TYRES NOT COMPATIBLE WITH SNOW CHAINS                               | 5YN |     |                | S                   |                |
|      | 17" FORMULA ALLOY WHEELS  MATT BLACK COLOUR TREATMENT, 7J X 17" WITH 205/40 R17" TYRES  NOT COMPATIBLE WITH SNOW CHAINS                           | 68P |     |                | 0                   |                |
|      | 17" FORMULA ALLOY WHEELS MAGNESIUM COLOUR TREATMENT, 7J X 17" WITH 205/40 R17" TYRES NOT COMPATIBLE WITH SNOW CHAINS                              | 68Q |     |                | 0                   |                |
|      | 17" ESSEESSE ALLOY WHEELS MATT BLACK COLOUR TREATMENT, 7J X 17" WITH 205/40 R17" TYRES NOT COMPATIBLE WITH SNOW CHAINS                            | 7НР |     |                | 0                   |                |
| 18"  | 18" LIGHTENED ALLOY WHEEL BY O.Z. 7.5J X 18" WITH 215/35 R18" TYRES NOT COMPATIBLE WITH SNOW CHAINS                                               | 7X2 |     |                |                     | s              |