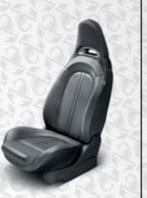

#### MAIN STANDARD EQUIPMENT

- TTC (Torque Transfer Control)
- Copaf front suspension with FSD (Frequency Selective Damping) technology
- Koni rear suspension with FSD (Frequency Selective Damping) technology
- Brembo four-piston aluminium fixed brake calipers
- Self-ventilated oversized 305x28 mm perforated front brake discs
- 240x11 mm perforated rear brake discs
- BMC high-performance intake system
- Abarth 'Record Monza' exhaust system
- 17" Formula alloy wheels with 205/40 R17 tyres
- Abarth Corsa fabric racing seats by Sabelt
- Racing style pedals with aluminium finish
- 7" TFT colour display instrument panel
- Automatic climate control
- Leather steering wheel with integrated controls
- Blue&Me™ hands-free system with USB port, Bluetooth and MP3 radio
- Split rear seats with head restraints
- Xenon headlights
- Fog lights
- Dark tinted rear quarter windows
- Rear parking sensors

- TTC (Torque Transfer Control)
- Copaf front suspension with FSD (Frequency Selective Damping) technology
- Koni rear suspension with FSD (Frequency Selective Damping) technology
- Brembo four-piston aluminium fixed brake calipers
- Self-ventilated oversized 305x28 mm perforated front brake discs
- 240x11 mm perforated rear brake discs
- BMC high-performance intake system
- Abarth 'Record Monza' exhaust system
- 17" Formula alloy wheels with 205/40 R17 tyres
- Abarth Corsa fabric racing seats by Sabelt
- Racing style pedals with aluminium finish
- 7" TFT colour display instrument panel
- Automatic Climate Control
- Leather steering wheel with integrated controls
- Blue&Me<sup>™</sup> hands-free system with USB port, Bluetooth<sup>®</sup> and MP3 radio
- Split rear seats with head restraints
- Xenon headlights
- Fog lights
- Dark tinted rear guarter windows
- Rear parking sensors
- Electrically operated soft top