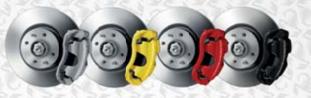

#### **ABARTH BREMBO BRAKING SYSTEM**

Requires other components
Requires type-approval where local regulations demand it - please

- Front floating, perforated and self-ventilating 305x28mm brake discs
- Front Ferodo HP 1000 high-performance brake pads
- Front Brembo M4x38mm brake calipers

#### COLOUR COMBINATIONS AVAILABLE:

- Magnesium alloy wheels and yellow calipers
- Matt black alloy wheels and red calipers
- Titanium alloy wheels and red calipers