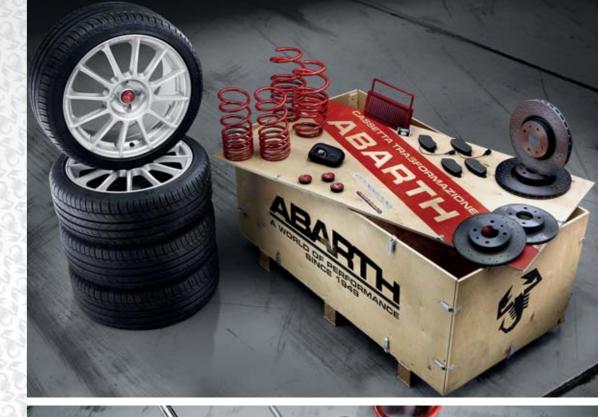

#### **ESSEESSE ALLOY WHEELS**

- Esseesse 7x17" ET35 wheel wheels in white, titanium or gloss black, with 205/40 R17 tyres
- Tyre Pressure Monitoring System
- Supplied in special Abarth wooden conversion kit packaging

#### Available on:

Abarth 595 Competizione Hatchback and Convertible Abarth 595 Turismo Hatchback and Convertible Abarth 595 Hatchback and Convertible

#### **ABARTH WINTER KIT**

When the going gets tough, the tough get going. ABARTH WINTER KIT takes on winter in all its forms: snow, ice, and cold are no problem thanks to high-performance alloy rims and Pirelli winter tyres. Dedicated to those who love to challenge themselves, even in the most difficult and demanding situations. The Abarth Winter Kit is delivered in the original wooden elaboration kit which contains: -4 × 16" alloy rims matt black 8-spoke design -4 Pirelli SNOWCONTROL winter tyres (195/45 R16 84H) -Abarth hub caps. Compatible with 595