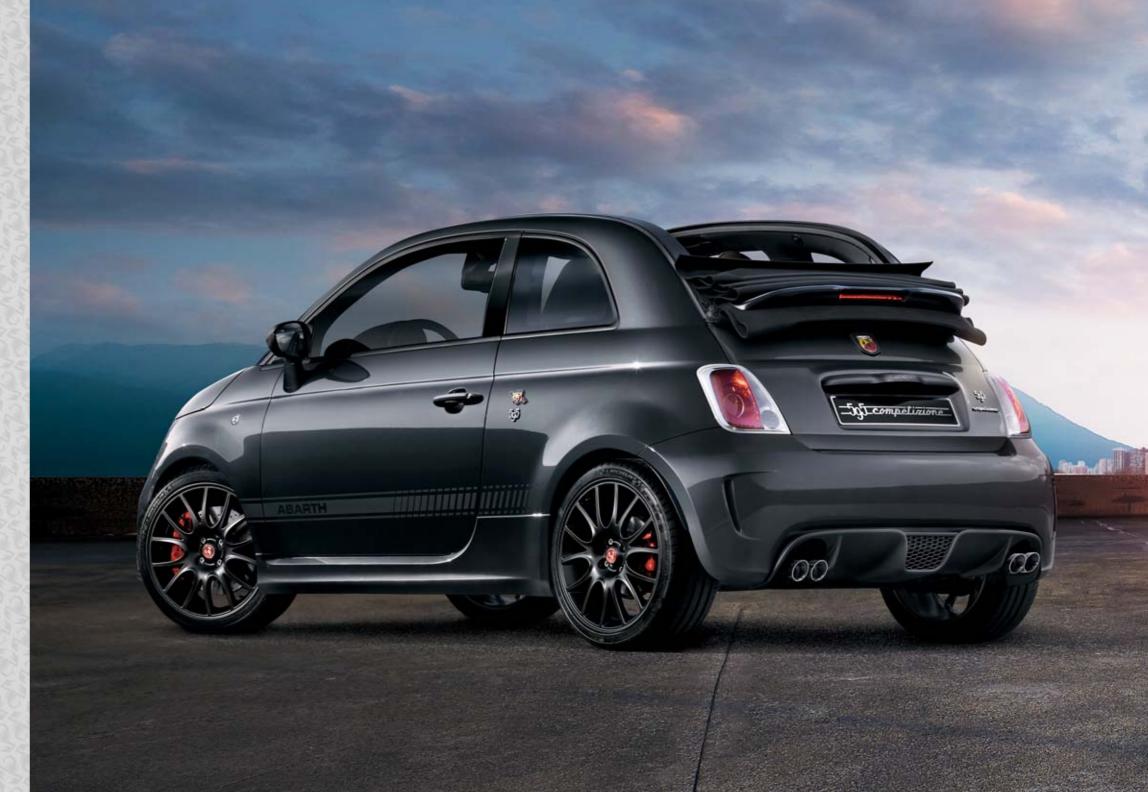

The perfect blend of performance and racing excitement - this is the Abarth 695 biposto, the "most Abarth of all Abarths". Stripped back, and honed for performance it matches our purest racing tradition.

#### 1.4 TURBO T-JET 190 CV

- T-JET 4-cylinder in-line engine, 1368 cm<sup>3</sup>
- Power 190 HP (139 kW) @ 5750 rpm
- Peak torque: 250 Nm @ 2,500 rpm (sport mode)
- Acceleration: 5.9 sec. (0-62 mph)
- Top speed 143 mph
- 997 kg unladen weight