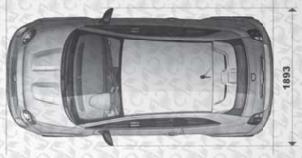

| 30 0 30 0 30                                               | 0300000                                                                    | 230200                            | 2000                                                          | 30 0 30 0                         |
| WHEELS                                          | 18" WITH 215/35 TYRES                                                                         | 17" WITH                                                      | 205/40 TYRES                                               | 17" WITH 20                                                                | 05/40 TYRES                       | 16" WITH 19                                                   | 05/45 TYRES                       |

## **DIMENSIONS**

## 695 BIPOSTO







## **595 HATCHBACK**







## **595 CONVERTIBLE**







10.1

| ALL  | OY WHEELS                                                                                                                                         |     | 595 | 595<br>TURISMO | 595<br>COMPETIZIONE | 695<br>BIPOSTO |
|------|---------------------------------------------------------------------------------------------------------------------------------------------------|-----|-----|----------------|---------------------|----------------|
| 4611 | 16" 8 SPOKE ANTHRACITE ALLOY WHEELS PAINTED, 6.5J X 16" WITH 195/45 R16" TYRES COMPATIBLE WITH SNOW CHAINS                                        | 5EV | S   |                |                     |                |
| 16"  | 16" RETRO ALLOY WHEELS 6.5J X 16" WITH 195/45-16