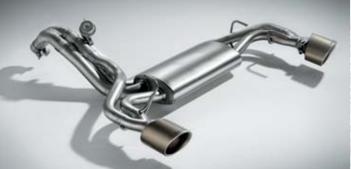

- Front intercooler with racing configuration
- Oval trumpet airbox by BMC
- Leather and Alcantara sport seats by Sabelt
- Braking system by Brembo with 4-piston aluminium calipers with oversized discs
- Hydraulic shock absorbers with racing springs by Extreme Shox
- Dual-stage exhaust with twin titanium tailpipes by Akrapovic
- Lightened 18" alloy wheels with 215/35 (18") tyres by O.Z..
- Side skirts with carbon fibre inserts
- Rear bumper with aerodynamic carbon fibre diffusor
- Front bumper with carbon fibre spoiler
- Oversized roof spoiler
- "Performance Grey" matt body colour
- Internal rear titanium 3-bar roll-cage by Poggipolini
- · Aluminium sport pedal kit with titanium finish
- Aluminium driver and passenger side floor lining
- Racing door panels