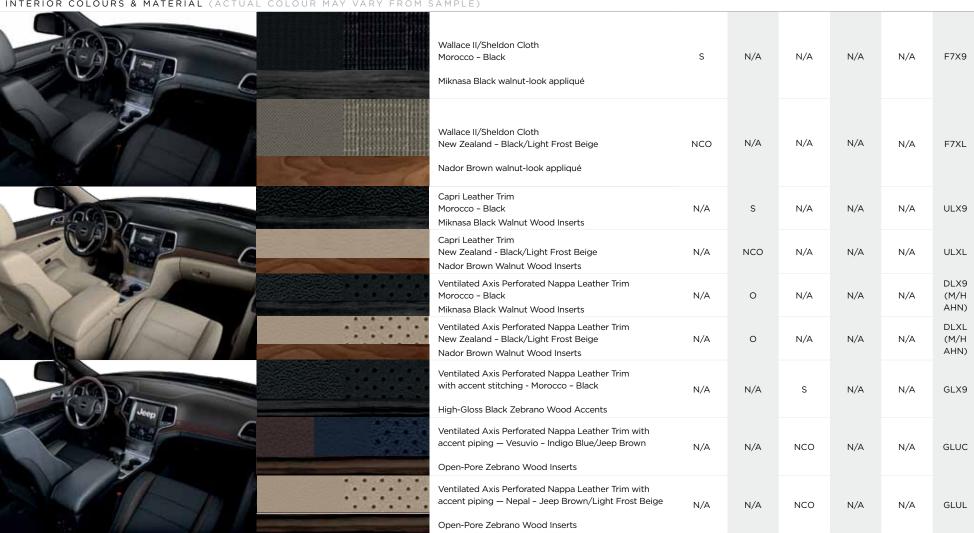

| 20-inch SRT Spider monkey alloy wheels with black vapor chrome finish F/R: 295/45 R20  | N/A    | N/A     | N/A      | N/A                            | 0           | WF9    |
|              | 20-inch SRT Spider monkey alloy wheels with satin carbon chrome finish F/R: 295/45 R20 | N/A    | N/A     | N/A      | N/A                            | 0           | WPJ    |
|              |                                                                                        |        |         |          |                                |             |        |

S = Standard N/A = Not Available O = Optional

MODEL HIGHLIGHTS

| LIMITED OVERLA SUMMIT | LAREDO |
|-----------------------|--------|
|-----------------------|--------|

INTERIOR COLOURS & MATERIAL (ACTUAL COLOUR MAY VARY FROM SAMPLE)



Overseas model images shown above

S = Standard N/A = Not Available O = Optional NCO = No Cost Option

Disclaimer: All product illustrations and specifications are based upon current information. FCA Australia Pty Ltd ABN 23 125 956 505 trading as FCA Australia reserves the right to make changes from time to time, without notice or obligation, in prices, specifications, technical information, accessories, colours, materials and to change or discontinue models. All vehicles, models, features, colours and/or accessories shown may not be available in Australia from time to time or at all. "Optional" may mean available as an option but only at an additional cost. For the details of the vehicles, models, features, colours and/or accessories currently available in Australia, please contact an