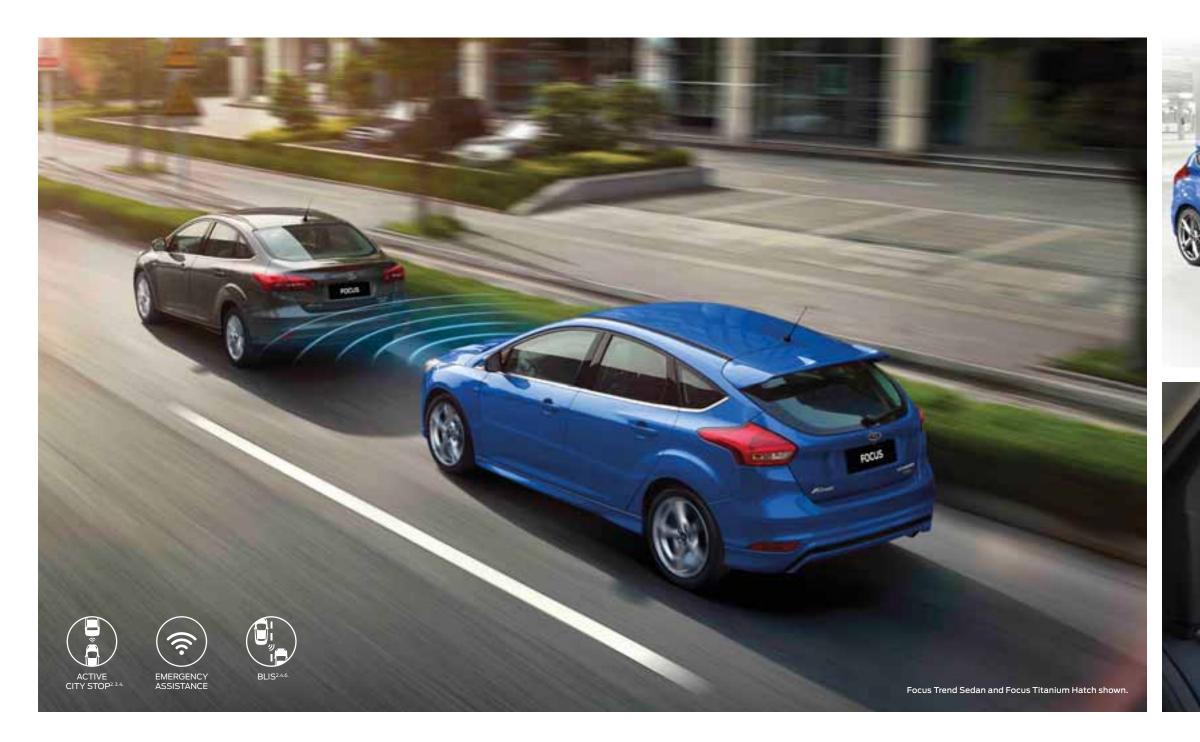

**Can help avoid a collision.** Sensors scan the road ahead. If they detect a potential collision, Active City Stop<sup>2.3.4.</sup> applies the brakes automatically to help avoid or minimise an impact.

Help when you need it. SYNC® 3 is there for you when you need it most<sup>5.</sup> If you're in an accident that deploys the airbags or activates the fuel pump shut off, Emergency Assistance uses your paired and in range mobile phone, to dial emergency services and provide them with your precise GPS coordinates.

**Your extra set of eyes.** Blind Spot Information System with Rear Cross Traffic Alert (RCTA)<sup>24.6.</sup> can sense if a vehicle enters your blind spot and alerts you with indicator lights

in the side mirrors. When reversing, it can also detect and alert you to vehicles approaching the rear of your vehicle from either side.