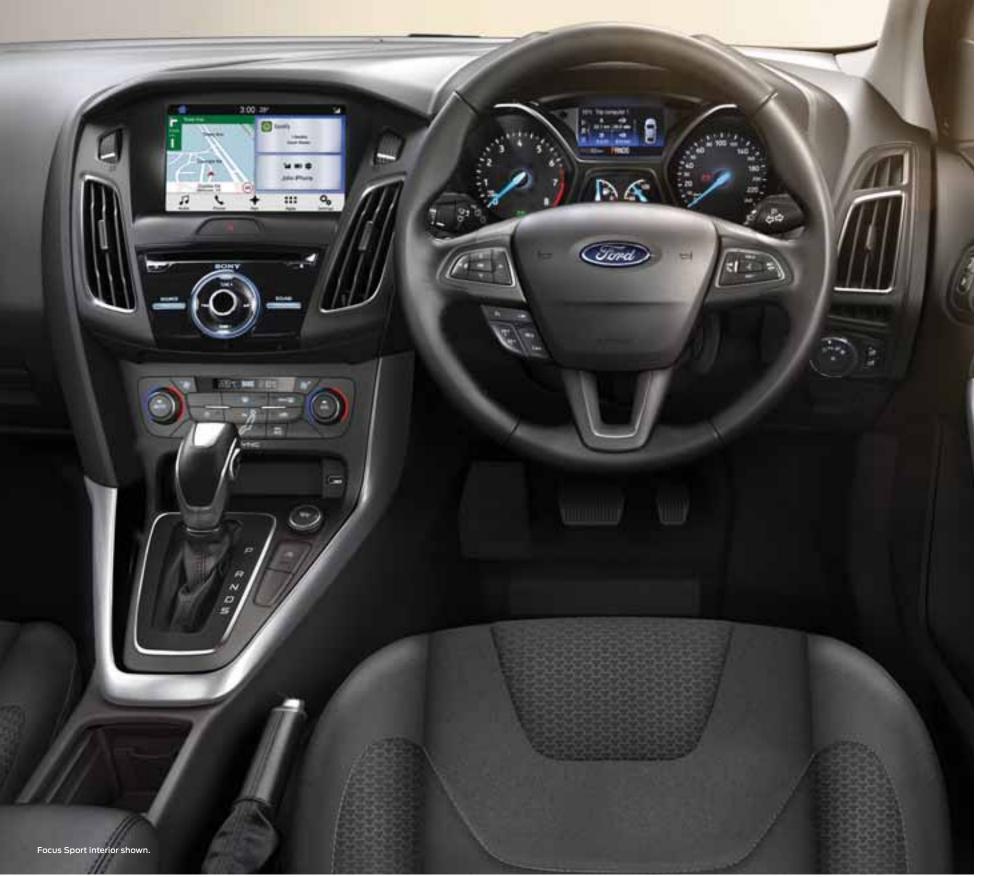

# **EFFORTLESS** CONTROL

The Focus does more than make life easier. It brings the world to you.

Just say the word. SYNC<sup>®</sup> 3 does the rest<sup>1</sup>. Use simple voice commands to make calls, play music, use Satellite Navigation and even have text messages read aloud<sup>2</sup>. SYNC<sup>®</sup> 3 also includes an 8-inch Colour Touchscreen, a USB Port and Bluetooth®<sup>3.</sup> Connectivity.

Just go. With Keyless Entry and Push Button Start<sup>4.</sup> your keys never need to leave your pocket. Keyless Entry<sup>4.</sup> senses the Key Fob in your pocket and automatically unlocks the door when you press the button on the door handle. Once inside, put your foot on the brake, press the START/STOP button and you're away.

Seamless Integration. With Apple CarPlay, Android Auto and Applink,® you can control your smartphone to remain connected to your world.<sup>5.</sup>

Be cool. On a hot day, open all your windows and cool your car quickly before you even get in. Just press and hold a button on your Key Fob and all the windows open automatically.<sup>4.</sup>

Younger drivers in the family? Ford MyKey™ lets you program the Key Fob to limit car settings – like top speed, audio volume and the ability to make and take calls.

1. Not all SYNC® 3 features are compatible with all phones. 2. Warning: Local laws prohibit some or all of the text messaging functions while driving. Check your local road rules before using these functions. **3**. Bluetooth<sup>®</sup> is a registered trademark of Bluetooth SIG Inc. and is used under licence. **4**. Not available on Trend models. **5**. Apple CarPlay / Android Auto requires phone with compatible version of Apple iOS / Android (as applicable), active data service, and connection cable (sold separately). SYNC<sup>®</sup> does not control Apple CarPlay / Android Auto while in use. Apple / Google and other third parties are responsible for their respective functionality. Message and data rates may apply. Apple CarPlay is a trademark of Apple Inc. registered in the US and other countries. Android Auto is a trademark of Google Inc. Ford Applink® is available on selected SYNC® models and is compatible with select smartphone platforms.