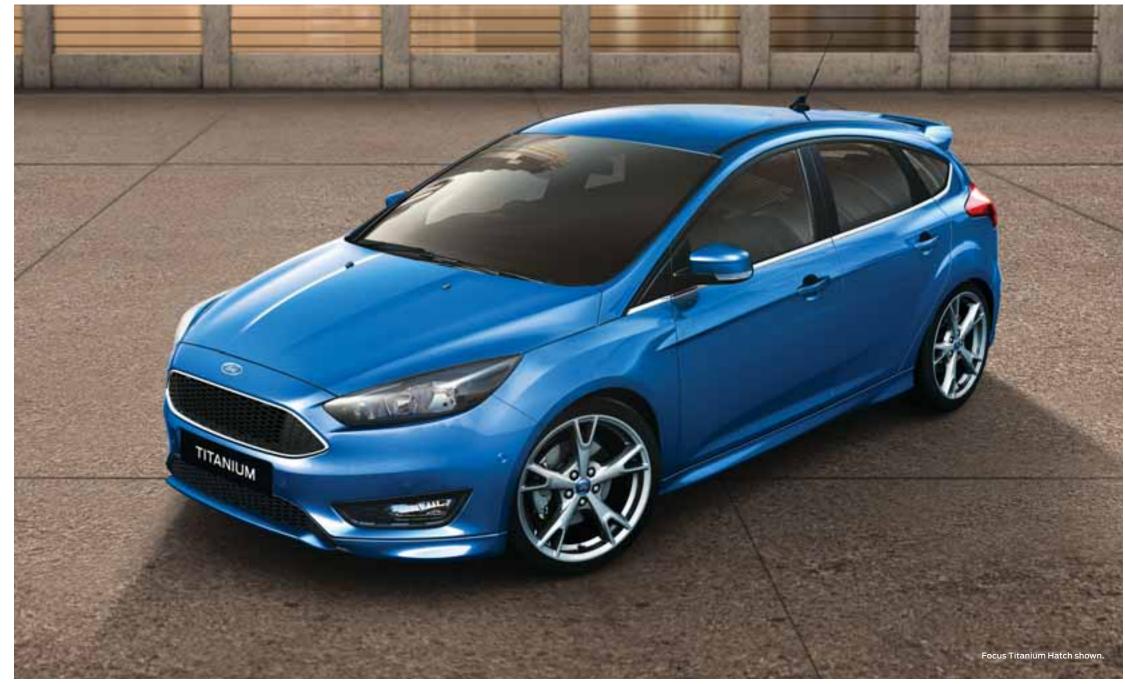

# **CUTTING EDGE** DESIGN

Focus combines style with ingenious design to achieve a progressive and athletic look.

**Style comes standard.** With a transformed front-end design, sharp detailing and Alloy Wheels — the Focus is a distinctive presence wherever it goes.