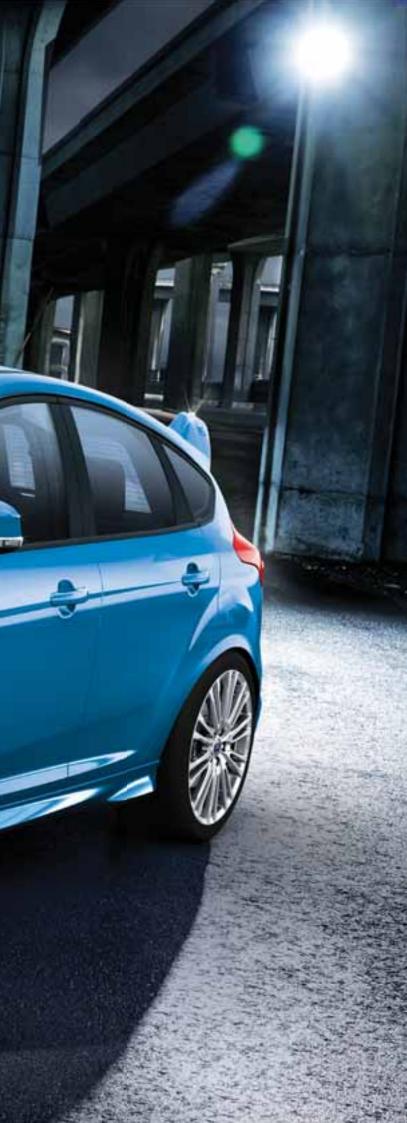

# START MORE THAN A CAR

(19)

FOCUS

The always crowd pleasing Focus is now even better – with sleek modern styling, 8-inch Capacitive Touchscreen with Satellite Navigation and a 5-star ANCAP Safety Rating (excludes Focus RS which is not rated).