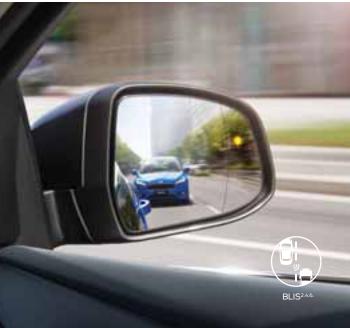

**Your extra set of eyes.** Blind Spot Information System with Rear Cross Traffic Alert (RCTA)<sup>24.6.</sup> can sense if a vehicle enters your blind spot and alerts you with indicator lights

in the side mirrors. When reversing, it can also detect and alert you to vehicles approaching the rear of your vehicle from either side.