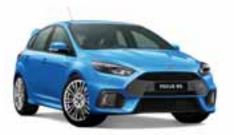

# FOCUS RS Key Features

## Available Body Styles

• Hatch (Manual)

#### Mechanical

- EcoBoost 2.3L GTDi 4-Cylinde Petrol Engine
- 257kW<sup>1.</sup>
- 440Nm<sup>1</sup>
- 8.1L/100km<sup>2</sup>

#### Ride and Handling

- All-Wheel-Drive (AWD) System Launch Control
- Adjustable Dampers
- Brembo 4 Pot Ventilated Front
  - Driver Selectable Sport Suspe .
  - Selectable Drive Modes .

#### Wheels

- 19" RS Multi-Spoke Alloy Whe
- Michelin Pilot Super Sport Tyre – 235/35 R19
- Brake Calipers Blue

#### Exterior

- Daytime Running Lights (LED)
- Dual RS Sports Exhaust
- Headlights Bi-Xenon Headlights Adaptive Front-Lighting Syste
- Power Mirrors with Side Indica . Heated, Auto Folding and Pud
- RS Unique Body Styling Kit Si . Front & Rear Bumpers and RS Spoiler

#### Interior

- Ambient Lighting
- Carpet Mats Front & Rear .
- Climate Control Dual Zone .
- Front Seats Signature RS Branded . RECARO<sup>®</sup> Shell Seats

Focus RS shown in Nitrous Blue<sup>8</sup>