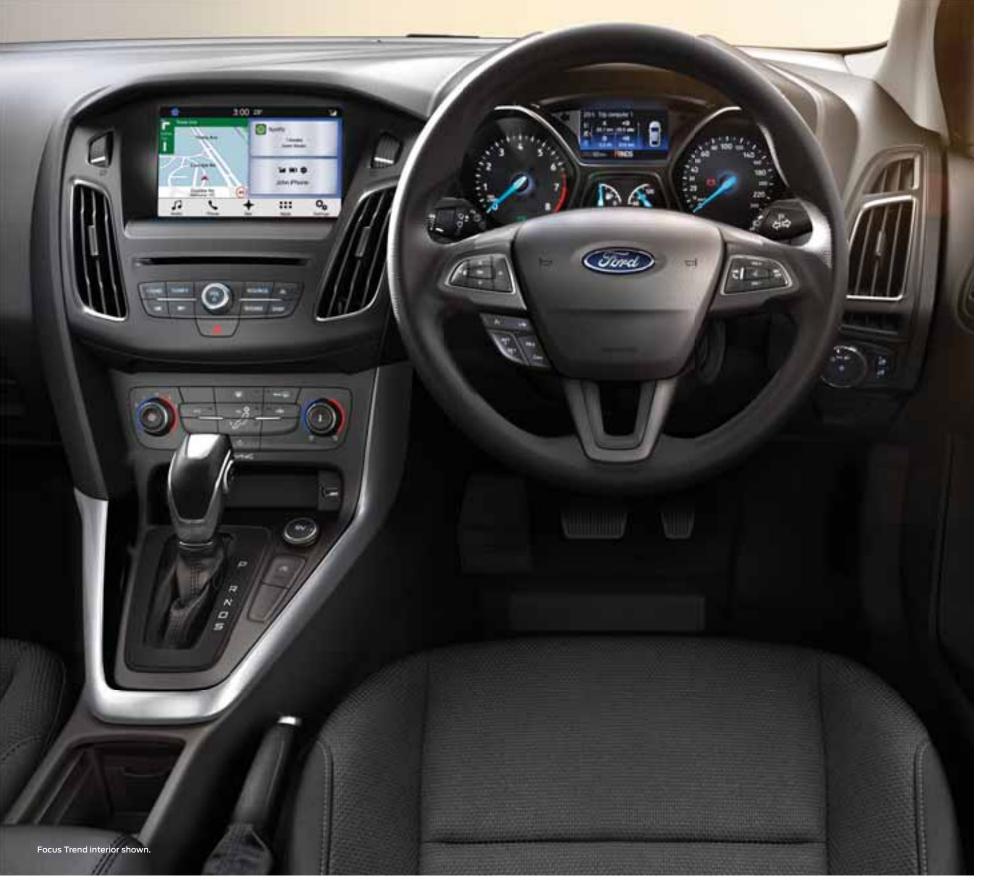

# **EFFORTLESS** CONTROL

The Focus does more than make life easier. It brings the world to you.

Just say the word. SYNC<sup>®</sup> 3 does the rest<sup>1</sup>. Use simple voice commands to make calls, play music, use Satellite Navigation and even have text messages read aloud<sup>2</sup>. SYNC<sup>®</sup> 3 also includes an 8-inch Colour Touchscreen, a USB Port and Bluetooth®<sup>3.</sup> Connectivity.

Just go. With Keyless Entry and Push Button Start<sup>4.</sup> your keys never need to leave your pocket. Keyless Entry<sup>4.</sup> senses the Key Fob in your pocket and automatically unlocks the door when you press the button on the door handle. Once inside, put your foot on the brake, press the START/STOP button and you're away.