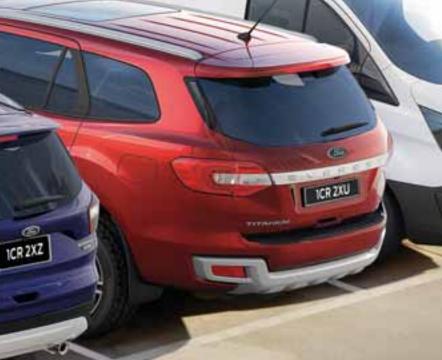

# DRIVE WITH EASE

Cameras and sensors make parking easier than ever. Focus Titanium with Enhanced Active Park Assist<sup>1, 2,</sup> even enables you to park virtually

Perfect parking. Enhanced Active Park Assist<sup>1.2.</sup> helps you find a parking space. Then it steers you in hands free. All you have to do is operate the accelerator, brake and gears. The perfect parallel or perpendicular park,

We've got your back. The Rear View Camera turns on automatically when you put your Focus into reverse, helping you to see objects behind you, while the beep of the Rear Parking Sensors tell you how close you are.