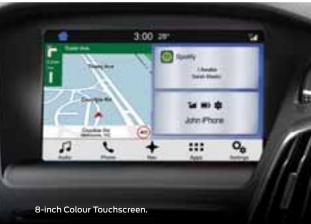

# **EFFORTLESS** CONTROL

The Focus does more than make life easier. It brings the world to you.

Just say the word. SYNC<sup>®</sup> 3 does the rest<sup>1</sup>. Use simple voice commands to make calls, play music, use Satellite Navigation and even have text messages read aloud<sup>2</sup>. SYNC<sup>®</sup> 3 also includes an 8-inch Colour Touchscreen, a USB Port and Bluetooth®<sup>3.</sup> Connectivity.

#### Infotainment

- 8" Capacitive Touch Screen Ford SYNC<sup>®</sup> 3 Connectivity System with .
- Applink<sup>®</sup> and Enhanced Voice Control<sup>2.</sup>
- Bluetooth<sup>®</sup> Mobile Phone Integration<sup>3.</sup>
- Satellite Navigation System
- Single CD with AM/FM with 6 Speakers
- USB Integration (2 ports) Apple CarPlay and Android Auto Integration<sup>2.</sup>