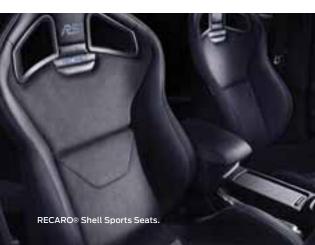

#### Interior

- Ambient Lighting
- Carpet Mats Front & Rear .
- Climate Control Dual Zone .
- Front Seats Signature RS Branded . RECARO<sup>®</sup> Shell Seats

Focus RS shown in Nitrous Blue<sup>8</sup>