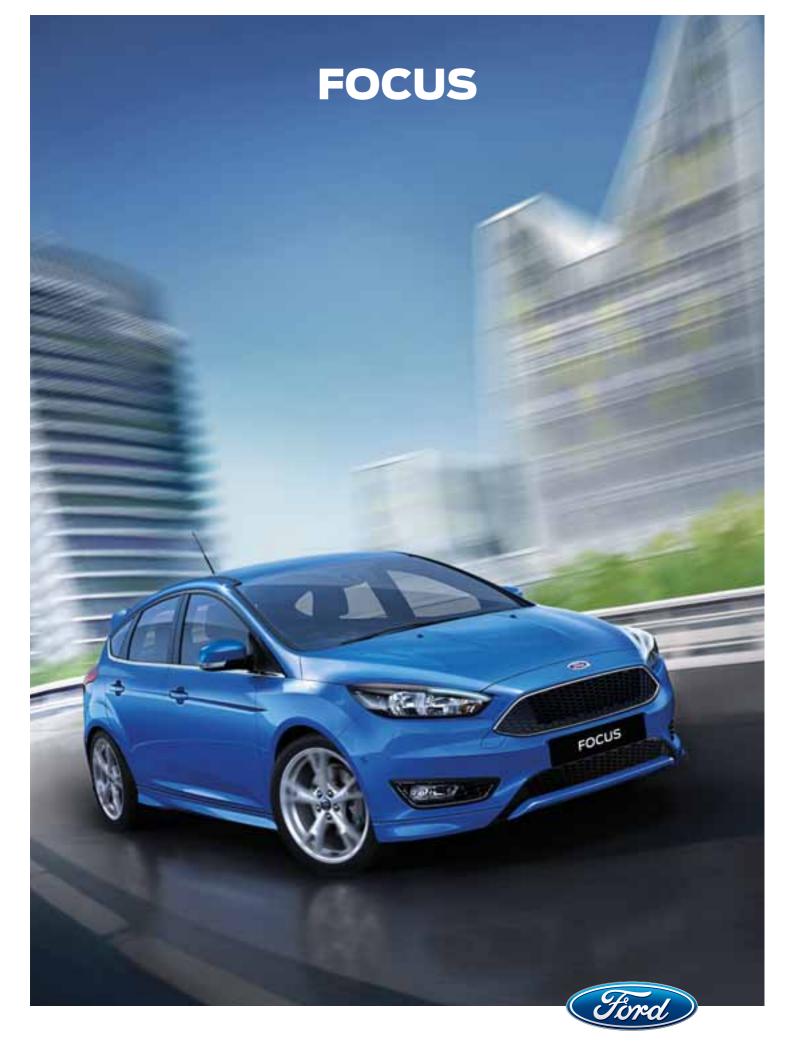

# START MORE THAN A CAR

(19)

FOCUS

The always crowd pleasing Focus is now even better – with sleek modern styling, 8-inch Capacitive Touchscreen with Satellite Navigation and a 5-star ANCAP Safety Rating (excludes Focus RS which is not rated).