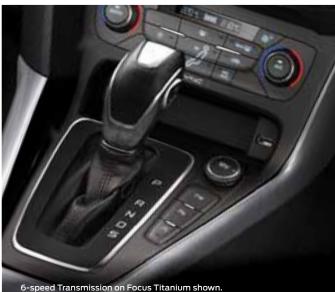

Enjoy a smooth ride with 6-speed Automatic and Manual Transmissions.

**Great handling.** Sports Suspension<sup>1.</sup> connects you to the road like never before and delivers an exhilarating drive.

**Smooth hill starts every time.** Take your foot off the brake and Hill Launch Assist holds the brakes for a few seconds, allowing time for you to push the accelerator without rolling back.