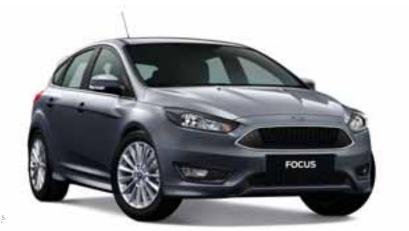

# START MORE THAN A CAR

(19)

FOCUS

The always crowd pleasing Focus is now even better – with sleek modern styling, 8-inch Capacitive Touchscreen with Satellite Navigation and a 5-star ANCAP Safety Rating (excludes Focus RS which is not rated).

# **CUTTING EDGE** DESIGN

Focus combines style with ingenious design to achieve a progressive and athletic look.

**Style comes standard.** With a transformed front-end design, sharp detailing and Alloy Wheels — the Focus is a distinctive presence wherever it goes.

**Stand out from the crowd.** The Body Styling Kit<sup>1.</sup> offers an aerodynamic Rear Spoiler, Side Skirts and Front and Rear Bumper Extensions. **Safety meets style.** LED Daytime Running Lights<sup>1</sup> help make you more visible to other drivers, while the Front Fog Lights give an athletic appearance.