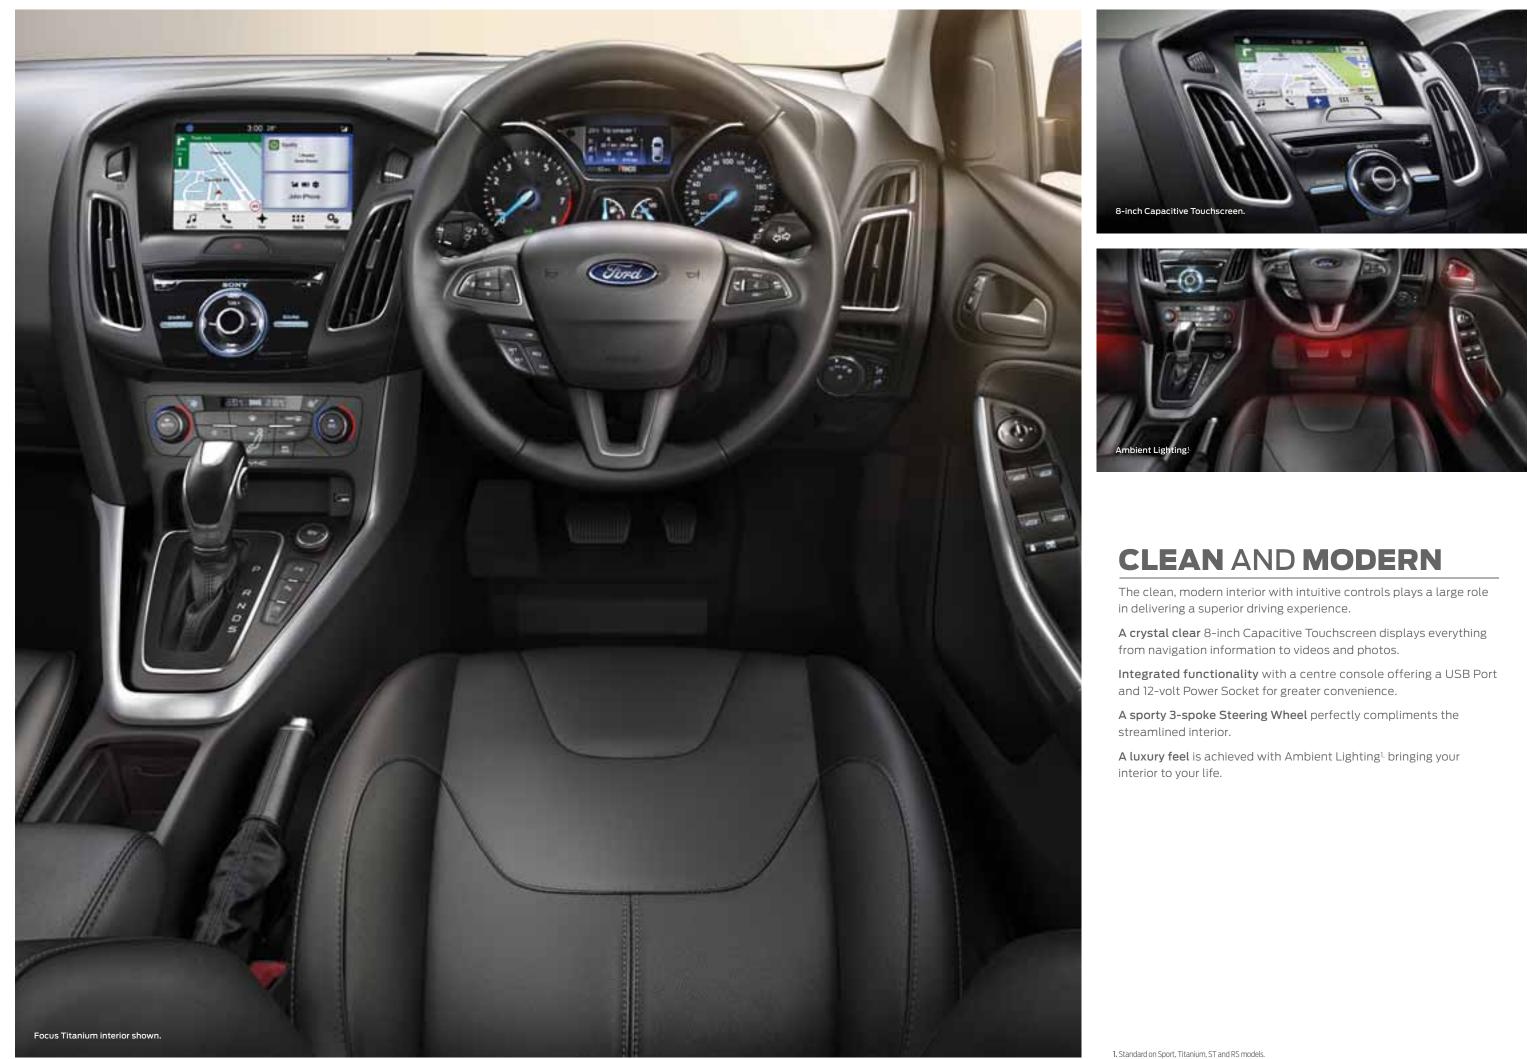

# **CUTTING EDGE** DESIGN

Focus combines style with ingenious design to achieve a progressive and athletic look.

**Style comes standard.** With a transformed front-end design, sharp detailing and Alloy Wheels — the Focus is a distinctive presence wherever it goes.

# **EFFORTLESS** CONTROL

The Focus does more than make life easier. It brings the world to you.

Just say the word. SYNC<sup>®</sup> 3 does the rest<sup>1</sup>. Use simple voice commands to make calls, play music, use Satellite Navigation and even have text messages read aloud<sup>2</sup>. SYNC<sup>®</sup> 3 also includes an 8-inch Colour Touchscreen, a USB Port and Bluetooth®<sup>3.</sup> Connectivity.

Just go. With Keyless Entry and Push Button Start<sup>4.</sup> your keys never need to leave your pocket. Keyless Entry<sup>4.</sup> senses the Key Fob in your pocket and automatically unlocks the door when you press the button on the door handle. Once inside, put your foot on the brake, press the START/STOP button and you're away.

Seamless Integration. With Apple CarPlay, Android Auto and Applink,® you can control your smartphone to remain connected to your world.<sup>5.</sup>

Be cool. On a hot day, open all your windows and cool your car quickly before you even get in. Just press and hold a button on your Key Fob and all the windows open automatically.<sup>4.</sup>

Younger drivers in the family? Ford MyKey™ lets you program the Key Fob to limit car settings – like top speed, audio volume and the ability to make and take calls.

1. Not all SYNC® 3 features are compatible with all phones. 2. Warning: Local laws prohibit some or all of the text messaging functions while driving. Check your local road rules before using these functions. **3**. Bluetooth<sup>®</sup> is a registered trademark of Bluetooth SIG Inc. and is used under licence. **4**. Not available on Trend models. **5**. Apple CarPlay / Android Auto requires phone with compatible version of Apple iOS / Android (as applicable), active data service, and connection cable (sold separately). SYNC<sup>®</sup> does not control Apple CarPlay / Android Auto while in use. Apple / Google and other third parties are responsible for their respective functionality. Message and data rates may apply. Apple CarPlay is a trademark of Apple Inc. registered in the US and other countries. Android Auto is a trademark of Google Inc. Ford Applink® is available on selected SYNC® models and is compatible with select smartphone platforms.