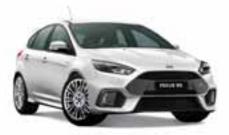

# FOCUS RS Key Features

## Available Body Styles

• Hatch (Manual)

#### Mechanical

- EcoBoost 2.3L GTDi 4-Cylinde Petrol Engine
- 257kW<sup>1.</sup>
- 440Nm<sup>1</sup>
- 8.1L/100km<sup>2</sup>

#### Ride and Handling

- All-Wheel-Drive (AWD) System Launch Control
- Adjustable Dampers
- Brembo 4 Pot Ventilated Front
  - Driver Selectable Sport Suspe .
  - Selectable Drive Modes .

#### Wheels

- 19" RS Multi-Spoke Alloy Whe
- Michelin Pilot Super Sport Tyre – 235/35 R19
- Brake Calipers Blue

#### Exterior

- Daytime Running Lights (LED)
- Dual RS Sports Exhaust
- Headlights Bi-Xenon Headlights Adaptive Front-Lighting Syste
- Power Mirrors with Side Indica . Heated, Auto Folding and Pud
- RS Unique Body Styling Kit Si . Front & Rear Bumpers and RS Spoiler

#### Interior

- Ambient Lighting
- Carpet Mats Front & Rear .
- Climate Control Dual Zone .
- Front Seats Signature RS Branded . RECARO<sup>®</sup> Shell Seats

Focus RS shown in Nitrous Blue<sup>8</sup>