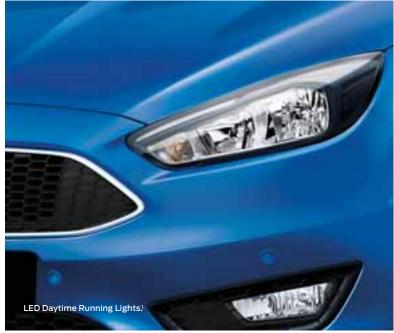

**Stand out from the crowd.** The Body Styling Kit<sup>1.</sup> offers an aerodynamic Rear Spoiler, Side Skirts and Front and Rear Bumper Extensions. **Safety meets style.** LED Daytime Running Lights<sup>1</sup> help make you more visible to other drivers, while the Front Fog Lights give an athletic appearance.