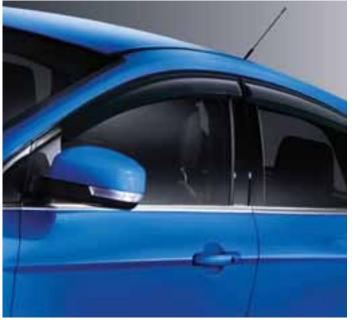

Tow Pack. Whether your towing requirements are for work or play, the Genuine Ford Tow Pack will make towing a breeze.

Weathershield. Reduces wind turbulence and noise, allowing you a more enjoyable drive with the windows down, even during light rain. Front and rear available.