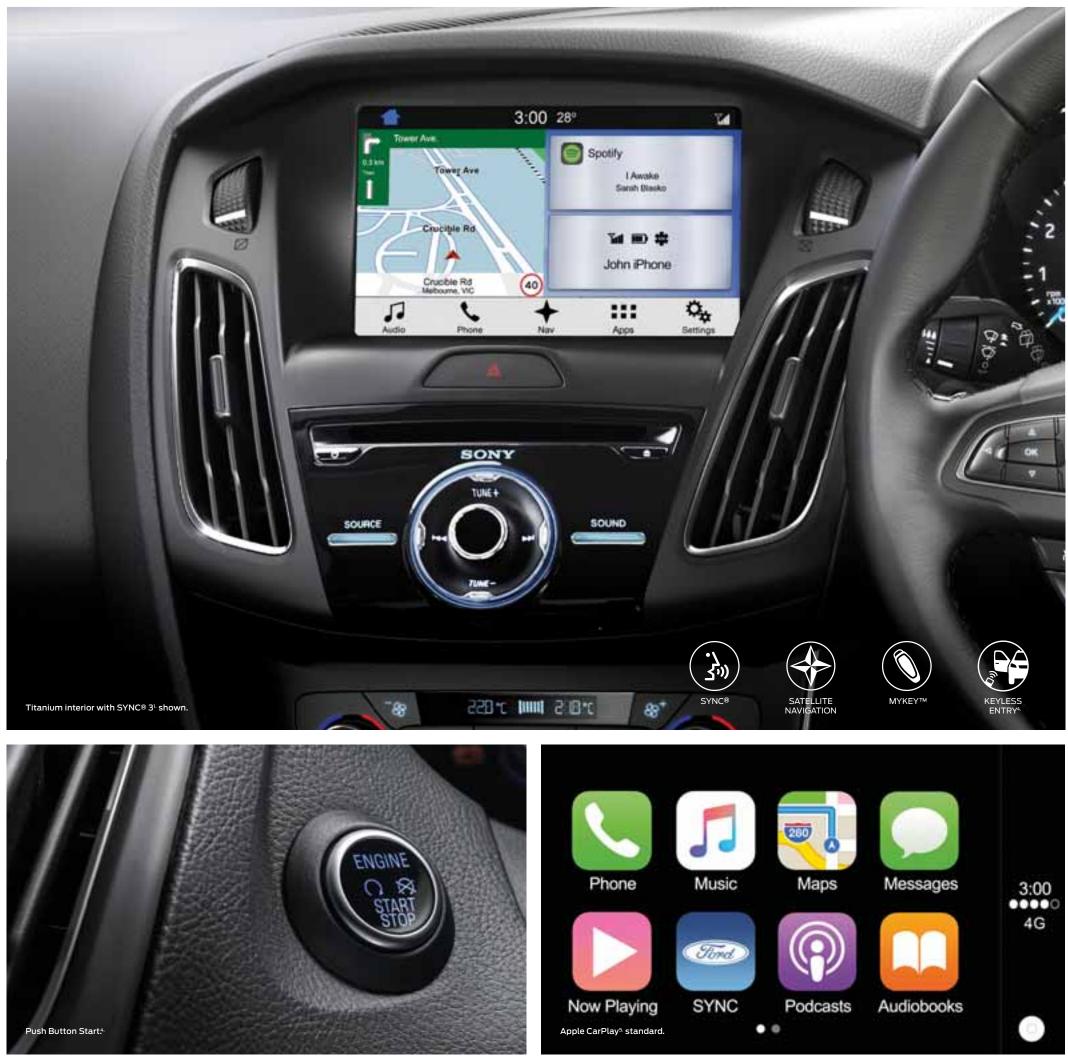

# **EFFORTLESS** CONTROL

The Focus does more than make life easier. It brings the world to you.

Just say the word. SYNC<sup>®</sup> 3 does the rest<sup>1</sup>. Use simple voice commands to make calls, play music, use Satellite Navigation and even have text messages read aloud<sup>2</sup>. SYNC<sup>®</sup> 3 also includes an 8-inch Colour Touchscreen, a USB Port and Bluetooth®<sup>3.</sup> Connectivity.

Just go. With Keyless Entry and Push Button Start<sup>4.</sup> your keys never need to leave your pocket. Keyless Entry<sup>4.</sup> senses the Key Fob in your pocket and automatically unlocks the door when you press the button on the door handle. Once inside, put your foot on the brake, press the START/STOP button and you're away.

Seamless Integration. With Apple CarPlay, Android Auto and Applink,® you can control your smartphone to remain connected to your world.<sup>5.</sup>

Be cool. On a hot day, open all your windows and cool your car quickly before you even get in. Just press and hold a button on your Key Fob and all the windows open automatically.<sup>4.</sup>

Younger drivers in the family? Ford MyKey™ lets you program the Key Fob to limit car settings – like top speed, audio volume and the ability to make and take calls.

1. Not all SYNC® 3 features are compatible with all phones. 2. Warning: Local laws prohibit some or all of the text messaging functions while driving. Check your local road rules before using these functions. **3**. Bluetooth<sup>®</sup> is a registered trademark of Bluetooth SIG Inc. and is used under licence. **4**. Not available on Trend models. **5**. Apple CarPlay / Android Auto requires phone with compatible version of Apple iOS / Android (as applicable), active data service, and connection cable (sold separately). SYNC<sup>®</sup> does not control Apple CarPlay / Android Auto while in use. Apple / Google and other third parties are responsible for their respective functionality. Message and data rates may apply. Apple CarPlay is a trademark of Apple Inc. registered in the US and other countries. Android Auto is a trademark of Google Inc. Ford Applink® is available on selected SYNC® models and is compatible with select smartphone platforms.