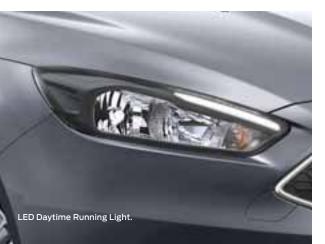

**Stand out from the crowd.** The Body Styling Kit<sup>1.</sup> offers an aerodynamic Rear Spoiler, Side Skirts and Front and Rear Bumper Extensions. **Safety meets style.** LED Daytime Running Lights<sup>1</sup> help make you more visible to other drivers, while the Front Fog Lights give an athletic appearance.