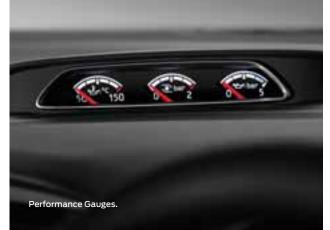

# A SMALL LESSON IN POWER

The RS badge is reserved for the best of the best and this car is no exception. All-Wheel Drive with Dynamic Torque Vectoring delivers new levels of handling capability and driver enjoyment, while the 2.3L EcoBoost Engine outputs up to 257kW of power.<sup>1</sup> Add Sports Tuned Suspension, Brembo Brakes and Anti-Roll Bars and you've got a performance machine that puts its peers to shame.

#### Mechanical

- 2.0L GTDi 4-cylinder EcoBoos
- 184kW<sup>1.</sup>
- 345Nm<sup>1</sup> (360Nm with overboo
- 7.3L/100km<sup>2.</sup>
- Sports Suspension ST Tuned