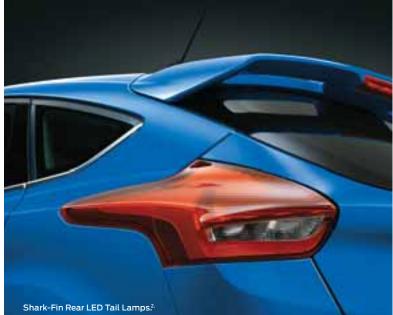

**Striking and sporty.** The unique Shark-Fin Rear LED Tail Lamps<sup>2</sup> perfectly connect to the bodyline, creating a sense of energy from every angle.