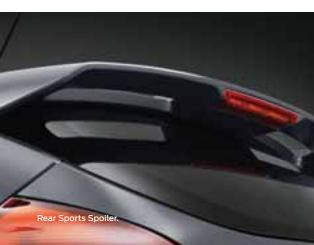

**Stand out from the crowd.** The Body Styling Kit<sup>1.</sup> offers an aerodynamic Rear Spoiler, Side Skirts and Front and Rear Bumper Extensions. **Safety meets style.** LED Daytime Running Lights<sup>1</sup> help make you more visible to other drivers, while the Front Fog Lights give an athletic appearance.