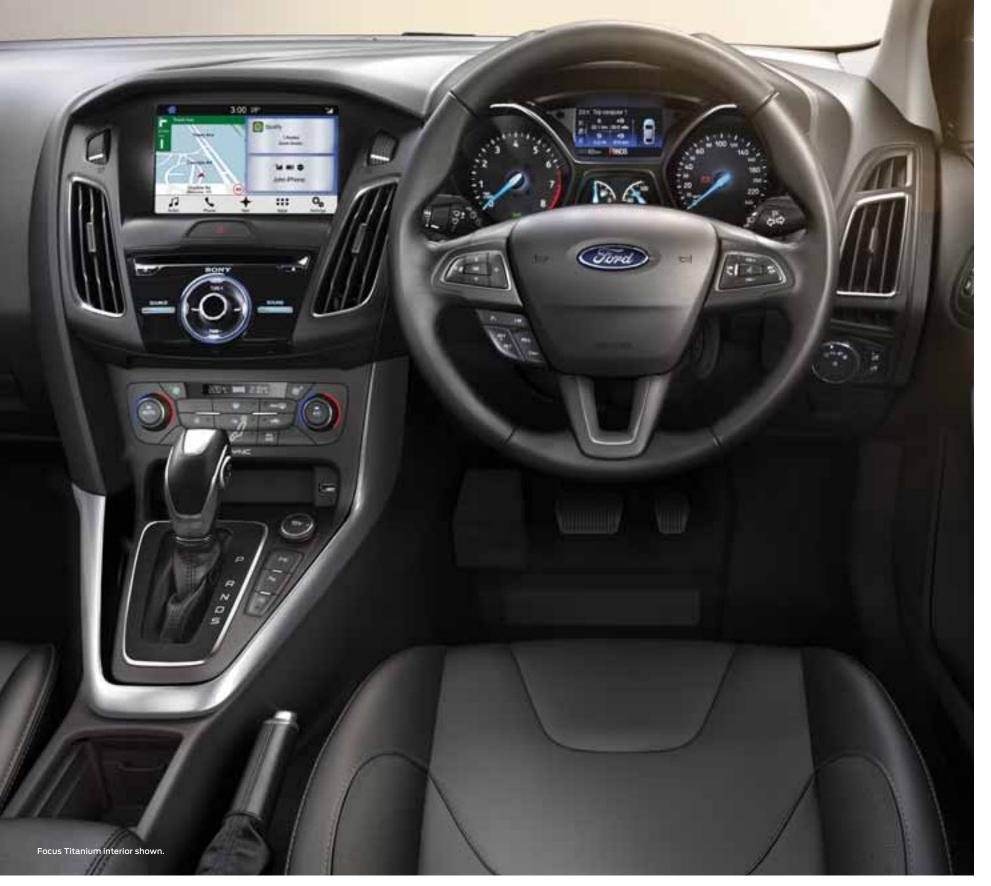

# **EFFORTLESS** CONTROL

The Focus does more than make life easier. It brings the world to you.

Just say the word. SYNC<sup>®</sup> 3 does the rest<sup>1</sup>. Use simple voice commands to make calls, play music, use Satellite Navigation and even have text messages read aloud<sup>2</sup>. SYNC<sup>®</sup> 3 also includes an 8-inch Colour Touchscreen, a USB Port and Bluetooth®<sup>3.</sup> Connectivity.

Just go. With Keyless Entry and Push Button Start<sup>4.</sup> your keys never need to leave your pocket. Keyless Entry<sup>4.</sup> senses the Key Fob in your pocket and automatically unlocks the door when you press the button on the door handle. Once inside, put your foot on the brake, press the START/STOP button and you're away.

Seamless Integration. With Apple CarPlay, Android Auto and Applink,® you can control your smartphone to remain connected to your world.<sup>5.</sup>

Be cool. On a hot day, open all your windows and cool your car quickly before you even get in. Just press and hold a button on your Key Fob and all the windows open automatically.<sup>4.</sup>

#### Infotainment

- 8" Capacitive Touch Screen Ford SYNC<sup>®</sup> 3 Connectivity System with .
- Applink<sup>®</sup> and Enhanced Voice Control<sup>2.</sup>
- Bluetooth<sup>®</sup> Mobile Phone Integration<sup>3.</sup>
- Satellite Navigation System
- Single CD with AM/FM with 6 Speakers
- USB Integration (2 ports) Apple CarPlay and Android Auto Integration<sup>2.</sup>