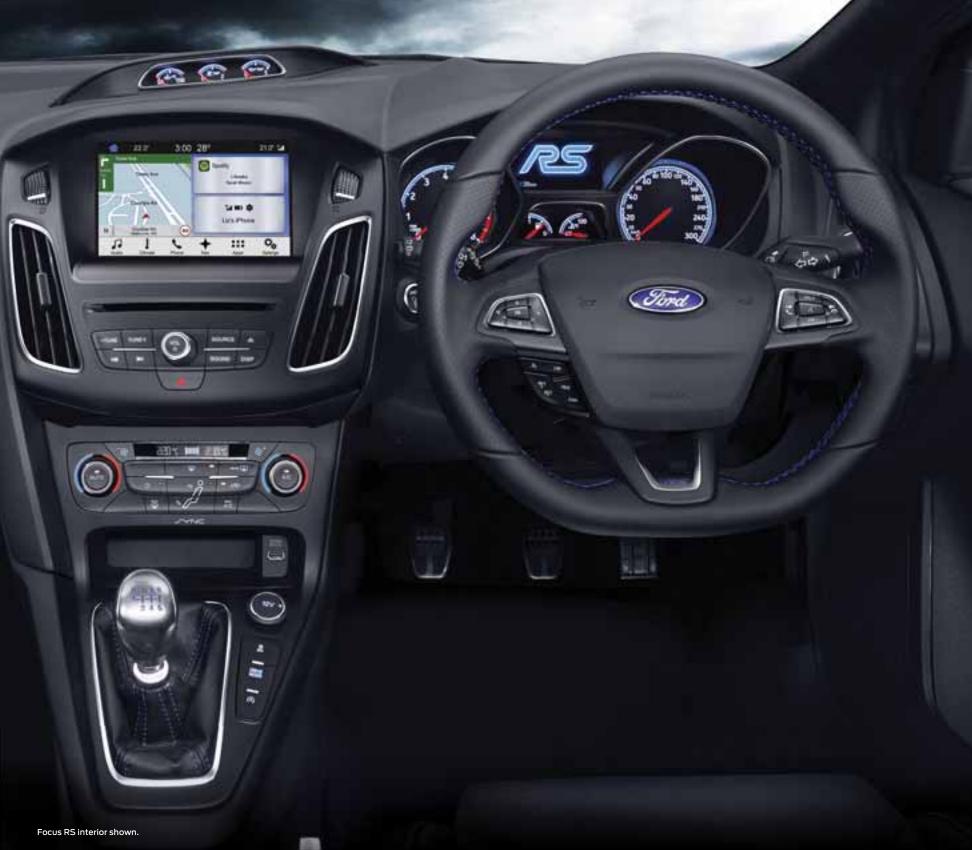

# **EFFORTLESS** CONTROL

The Focus does more than make life easier. It brings the world to you.

Just say the word. SYNC<sup>®</sup> 3 does the rest<sup>1</sup>. Use simple voice commands to make calls, play music, use Satellite Navigation and even have text messages read aloud<sup>2</sup>. SYNC<sup>®</sup> 3 also includes an 8-inch Colour Touchscreen, a USB Port and Bluetooth®<sup>3.</sup> Connectivity.