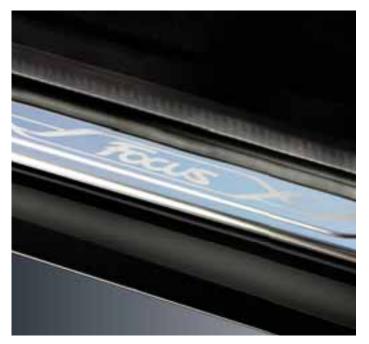

Frozen White

Nitrous Blue\*

Shadow Black\*

Magnetic\*

Scuff Plates. Elegant polished stainless steel Scuff Plates, with etched 'Focus' script.

Hatch Rear Spoiler – large. This accessory gives an aerodynamic finish to the roof line.