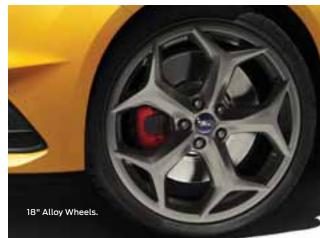

#### Wheels

- 19" RS Multi-Spoke Alloy Whe
- Michelin Pilot Super Sport Tyre – 235/35 R19
- Brake Calipers Blue