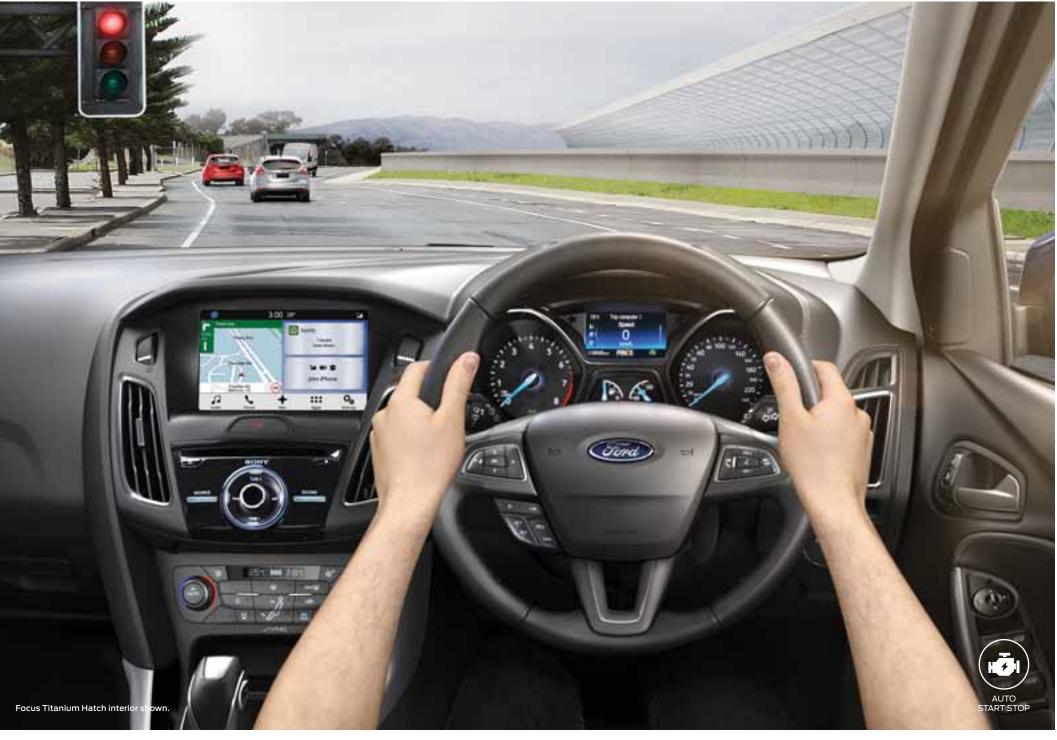

# **EFFORTLESS** CONTROL

The Focus does more than make life easier. It brings the world to you.

Just say the word. SYNC<sup>®</sup> 3 does the rest<sup>1</sup>. Use simple voice commands to make calls, play music, use Satellite Navigation and even have text messages read aloud<sup>2</sup>. SYNC<sup>®</sup> 3 also includes an 8-inch Colour Touchscreen, a USB Port and Bluetooth®<sup>3.</sup> Connectivity.

Just go. With Keyless Entry and Push Button Start<sup>4.</sup> your keys never need to leave your pocket. Keyless Entry<sup>4.</sup> senses the Key Fob in your pocket and automatically unlocks the door when you press the button on the door handle. Once inside, put your foot on the brake, press the START/STOP button and you're away.

Seamless Integration. With Apple CarPlay, Android Auto and Applink,® you can control your smartphone to remain connected to your world.<sup>5.</sup>

Be cool. On a hot day, open all your windows and cool your car quickly before you even get in. Just press and hold a button on your Key Fob and all the windows open automatically.<sup>4.</sup>

Younger drivers in the family? Ford MyKey™ lets you program the Key Fob to limit car settings – like top speed, audio volume and the ability to make and take calls.

1. Not all SYNC® 3 features are compatible with all phones. 2. Warning: Local laws prohibit some or all of the text messaging functions while driving. Check your local road rules before using these functions. **3**. Bluetooth<sup>®</sup> is a registered trademark of Bluetooth SIG Inc. and is used under licence. **4**. Not available on Trend models. **5**. Apple CarPlay / Android Auto requires phone with compatible version of Apple iOS / Android (as applicable), active data service, and connection cable (sold separately). SYNC<sup>®</sup> does not control Apple CarPlay / Android Auto while in use. Apple / Google and other third parties are responsible for their respective functionality. Message and data rates may apply. Apple CarPlay is a trademark of Apple Inc. registered in the US and other countries. Android Auto is a trademark of Google Inc. Ford Applink® is available on selected SYNC® models and is compatible with select smartphone platforms.