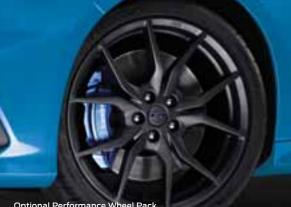

Optional Performance Wheel Pack.

|                     | Interior continued                                                                                  |
|---------------------|-----------------------------------------------------------------------------------------------------|
|                     | <ul> <li>Headlights – Auto On/Off and</li> </ul>                                                    |
|                     | Auto Levelling                                                                                      |
|                     | <ul> <li>Keyless Entry with Push Button Start</li> </ul>                                            |
| er                  | <ul> <li>Leather Wrapped – RS Steering Wheel</li> </ul>                                             |
|                     | And Gear Knob/Shifter                                                                               |
|                     | Rear-View Mirror – Electrochromatic                                                                 |
|                     | (Auto-Dimming)                                                                                      |
|                     | <ul> <li>Scuff Plates – RS Logo</li> </ul>                                                          |
|                     | <ul> <li>Sports Alloy Pedal Covers</li> </ul>                                                       |
|                     | <ul> <li>Wipers – Auto Rain-Sensing Function</li> </ul>                                             |
| m with              |                                                                                                     |
|                     | Audio and communication systems                                                                     |
|                     | 8" Capacitive Touch Screen                                                                          |
| t Disc Brakes       | <ul> <li>Ford SYNC<sup>®</sup> 3 Connectivity System with</li> </ul>                                |
| ension              | Applink <sup>®</sup> and Enhanced Voice Control <sup>3.</sup>                                       |
|                     | <ul> <li>Bluetooth<sup>®</sup> Mobile Phone Integration<sup>4.</sup></li> </ul>                     |
|                     | Satellite Navigation System                                                                         |
|                     | Apple CarPlay and Android                                                                           |
| eels                | Auto Integration <sup>3.</sup>                                                                      |
| es                  |                                                                                                     |
|                     | Safety, Security & Driver Assist                                                                    |
|                     | Dynamic Stability Control (DSC)                                                                     |
|                     | with Traction Control and Emergency                                                                 |
| \<br>\              | <ul> <li>Brake Assist<sup>5.</sup></li> <li>Hill Launch Assist<sup>6.</sup></li> </ul>              |
| )                   | <ul> <li>Hill Launch Assist<sup>6</sup></li> <li>Immobiliser – Passive Anti-Theft System</li> </ul> |
| abte with           | Parking Sensors – Rear                                                                              |
| ghts with           | Rear View Camera                                                                                    |
| em (AFS)            | Thatcham Alarm – Volume & Intrusion                                                                 |
| ator,<br>Idle Lamps | Sensing & Perimeter                                                                                 |
| ide Skirts,         | Torque Vectoring Control                                                                            |
| Unique              | Tyre Pressure Monitoring System (TPMS)                                                              |
| Unque               | Emergency Assistance <sup>7</sup>                                                                   |
|                     |                                                                                                     |
|                     | Optional Performance Wheel Pack                                                                     |
|                     | <ul> <li>19" Forged Alloy Wheel – Black</li> </ul>                                                  |
|                     | <ul> <li>Michelin Pilot Sport Cup 2 235/35 R19 Tyres</li> </ul>                                     |