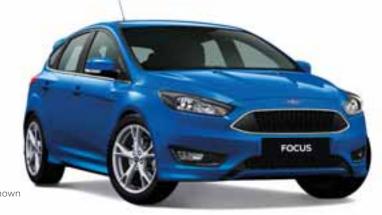

# START MORE THAN A CAR

(19)

FOCUS

The always crowd pleasing Focus is now even better – with sleek modern styling, 8-inch Capacitive Touchscreen with Satellite Navigation and a 5-star ANCAP Safety Rating (excludes Focus RS which is not rated).

# **CUTTING EDGE** DESIGN

Focus combines style with ingenious design to achieve a progressive and athletic look.

**Style comes standard.** With a transformed front-end design, sharp detailing and Alloy Wheels — the Focus is a distinctive presence wherever it goes.

**Stand out from the crowd.** The Body Styling Kit<sup>1.</sup> offers an aerodynamic Rear Spoiler, Side Skirts and Front and Rear Bumper Extensions. **Safety meets style.** LED Daytime Running Lights<sup>1</sup> help make you more visible to other drivers, while the Front Fog Lights give an athletic appearance.

**Striking and sporty.** The unique Shark-Fin Rear LED Tail Lamps<sup>2</sup> perfectly connect to the bodyline, creating a sense of energy from every angle.