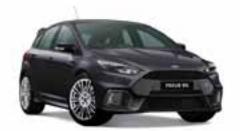

# FOCUS RS Key Features

## Available Body Styles

• Hatch (Manual)

#### Mechanical

- EcoBoost 2.3L GTDi 4-Cylinde Petrol Engine
- 257kW<sup>1.</sup>
- 440Nm<sup>1</sup>
- 8.1L/100km<sup>2</sup>

#### Ride and Handling

- All-Wheel-Drive (AWD) System Launch Control
- Adjustable Dampers
- Brembo 4 Pot Ventilated Front
  - Driver Selectable Sport Suspe .
  - Selectable Drive Modes .

#### Wheels

- 19" RS Multi-Spoke Alloy Whe
- Michelin Pilot Super Sport Tyre – 235/35 R19
- Brake Calipers Blue

#### Exterior

- Daytime Running Lights (LED)
- Dual RS Sports Exhaust
- Headlights Bi-Xenon Headlights Adaptive Front-Lighting Syste
- Power Mirrors with Side Indica . Heated, Auto Folding and Pud
- RS Unique Body Styling Kit Si . Front & Rear Bumpers and RS Spoiler

#### Interior

- Ambient Lighting
- Carpet Mats Front & Rear .
- Climate Control Dual Zone .
- Front Seats Signature RS Branded . RECARO<sup>®</sup> Shell Seats

Focus RS shown in Nitrous Blue<sup>8</sup>