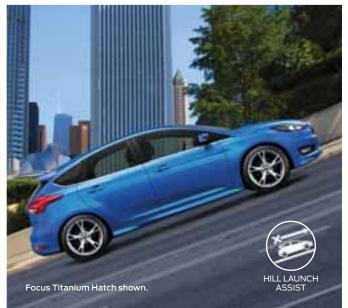

Enjoy a smooth ride with 6-speed Automatic and Manual Transmissions.

**Great handling.** Sports Suspension<sup>1.</sup> connects you to the road like never before and delivers an exhilarating drive.

**Smooth hill starts every time.** Take your foot off the brake and Hill Launch Assist holds the brakes for a few seconds, allowing time for you to push the accelerator without rolling back.