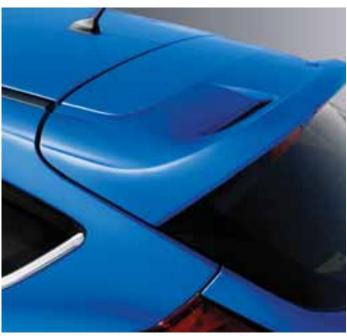

Frozen White

Nitrous Blue\*

Shadow Black\*

Magnetic\*

Scuff Plates. Elegant polished stainless steel Scuff Plates, with etched 'Focus' script.

Hatch Rear Spoiler – large. This accessory gives an aerodynamic finish to the roof line.