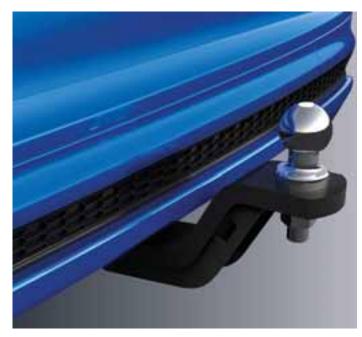

Tow Pack. Whether your towing requirements are for work or play, the Genuine Ford Tow Pack will make towing a breeze.

Weathershield. Reduces wind turbulence and noise, allowing you a more enjoyable drive with the windows down, even during light rain. Front and rear available.