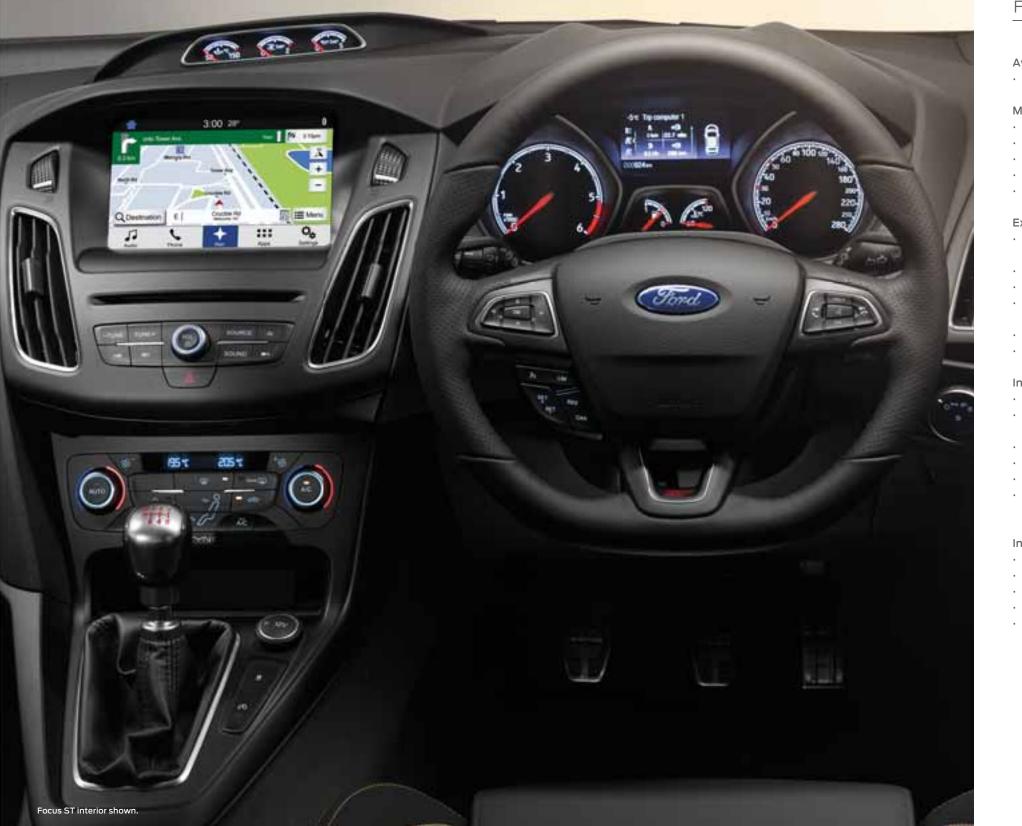

# **EFFORTLESS** CONTROL

The Focus does more than make life easier. It brings the world to you.

Just say the word. SYNC<sup>®</sup> 3 does the rest<sup>1</sup>. Use simple voice commands to make calls, play music, use Satellite Navigation and even have text messages read aloud<sup>2</sup>. SYNC<sup>®</sup> 3 also includes an 8-inch Colour Touchscreen, a USB Port and Bluetooth®<sup>3.</sup> Connectivity.

Just go. With Keyless Entry and Push Button Start<sup>4.</sup> your keys never need to leave your pocket. Keyless Entry<sup>4.</sup> senses the Key Fob in your pocket and automatically unlocks the door when you press the button on the door handle. Once inside, put your foot on the brake, press the START/STOP button and you're away.

Seamless Integration. With Apple CarPlay, Android Auto and Applink,® you can control your smartphone to remain connected to your world.<sup>5.</sup>

Be cool. On a hot day, open all your windows and cool your car quickly before you even get in. Just press and hold a button on your Key Fob and all the windows open automatically.<sup>4.</sup>

# DRIVE WITH EASE

Cameras and sensors make parking easier than ever. Focus Titanium with Enhanced Active Park Assist<sup>1, 2,</sup> even enables you to park virtually

Perfect parking. Enhanced Active Park Assist<sup>1.2.</sup> helps you find a parking space. Then it steers you in hands free. All you have to do is operate the accelerator, brake and gears. The perfect parallel or perpendicular park,

We've got your back. The Rear View Camera turns on automatically when you put your Focus into reverse, helping you to see objects behind you, while the beep of the Rear Parking Sensors tell you how close you are.

No worries. The freedom of the open road is even better with Cruise Control. At the same time, Focus' Speed Limiter helps you stay within