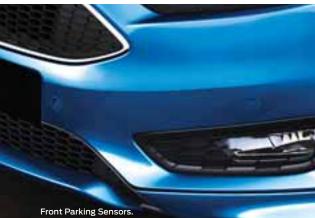

# DRIVE WITH EASE

Cameras and sensors make parking easier than ever. Focus Titanium with Enhanced Active Park Assist<sup>1, 2,</sup> even enables you to park virtually

Perfect parking. Enhanced Active Park Assist<sup>1.2.</sup> helps you find a parking space. Then it steers you in hands free. All you have to do is operate the accelerator, brake and gears. The perfect parallel or perpendicular park,

We've got your back. The Rear View Camera turns on automatically when you put your Focus into reverse, helping you to see objects behind you, while the beep of the Rear Parking Sensors tell you how close you are.

#### Safety And Driver Assist

- Active City Stop<sup>1.</sup> Blind Spot Information System
- with Rear Cross Traffic Alert<sup>2.</sup> • Enhanced Active Park Assist<sup>3.</sup>
- Parking Sensors Front