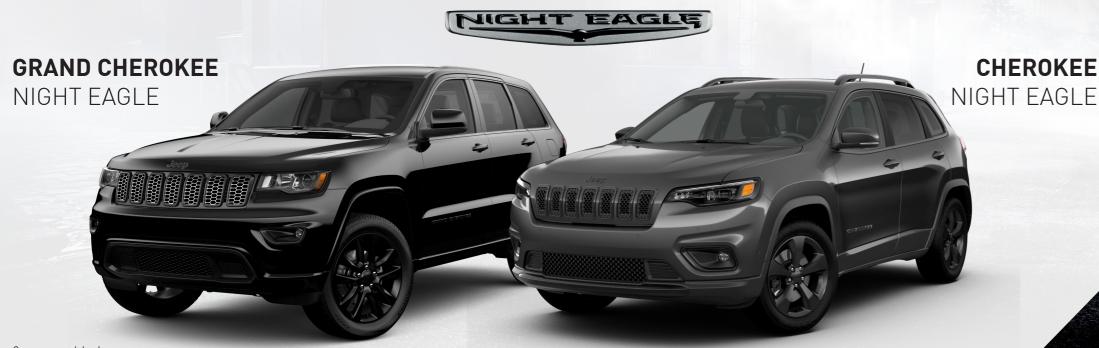

## A MASTERPIECE WITH A DARK SIDE

Stand back and take it all in, the Night Eagle is designed to be noticed.

- UConnect 8.4" Touch Screen with Satellite Navigation
- Exclusive Gloss Black Alloy Wheels
- Gloss Black Jeep Grille Surrounds
- Gloss Black Window Surrounds
- Glass Black Fog Lamp Bezel
- Gloss Black Roof Rails
- Night Eagle Badge
- \*Apply CarPlay® & Android Auto®
- Piano Black Interior Accents
- Electric Sunroof (Grand Cherokee)
- Adaptive Cruise Control with Stop & Go (Cherokee)
- Parallel & Perpendicular Park Assist (Cherokee)