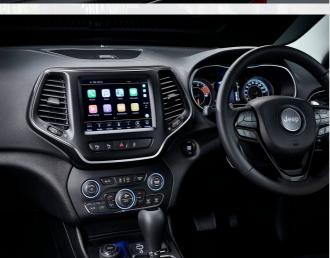

## A MASTERPIECE WITH A DARK SIDE

Stand back and take it all in, the Night Eagle is designed to be noticed.

- UConnect 8.4" Touch Screen with Satellite Navigation
- Exclusive Gloss Black Alloy Wheels
- Gloss Black Jeep Grille Surrounds
- Gloss Black Window Surrounds
- Glass Black Fog Lamp Bezel
- Gloss Black Roof Rails
- Night Eagle Badge
- \*Apply CarPlay® & Android Auto®
- Piano Black Interior Accents
- Electric Sunroof (Grand Cherokee)
- Adaptive Cruise Control with Stop & Go (Cherokee)
- Parallel & Perpendicular Park Assist (Cherokee)