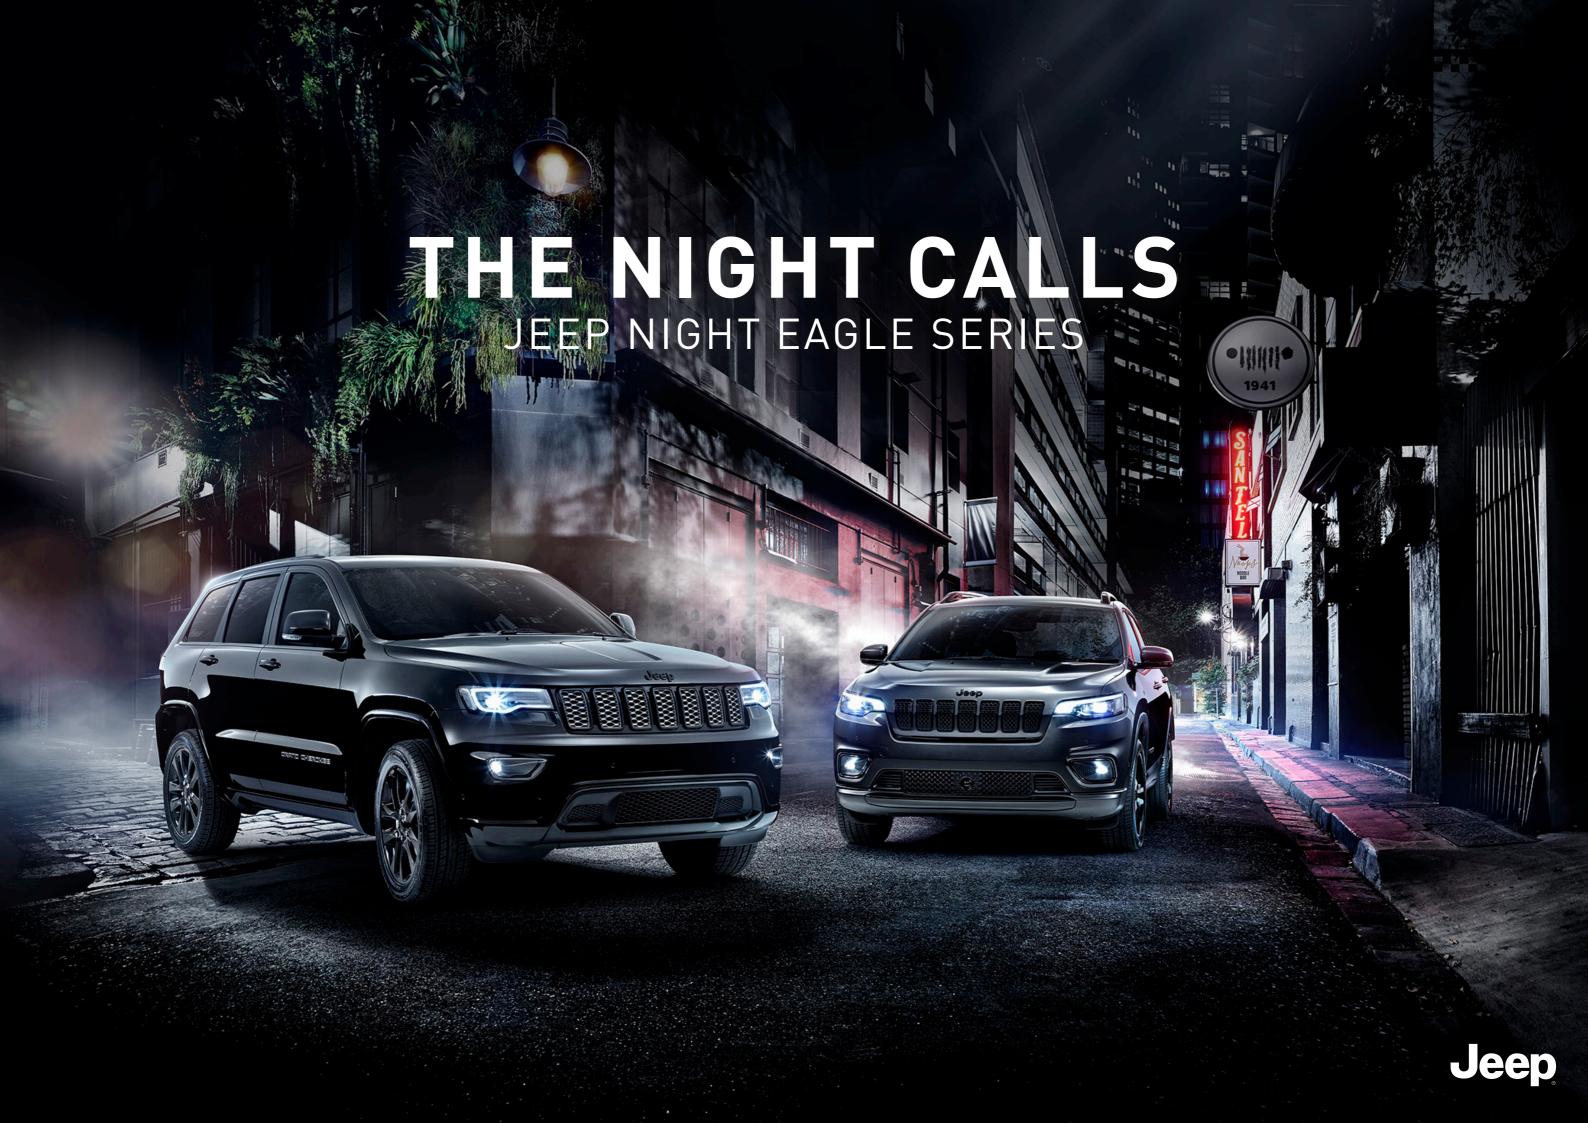

## A MASTERPIECE WITH A DARK SIDE

Stand back and take it all in, the Night Eagle is designed to be noticed.

- UConnect 8.4" Touch Screen with Satellite Navigation
- Exclusive Gloss Black Alloy Wheels
- Gloss Black Jeep Grille Surrounds
- Gloss Black Window Surrounds
- Glass Black Fog Lamp Bezel
- Gloss Black Roof Rails
- Night Eagle Badge
- \*Apply CarPlay® & Android Auto®
- Piano Black Interior Accents
- Electric Sunroof (Grand Cherokee)
- Adaptive Cruise Control with Stop & Go (Cherokee)
- Parallel & Perpendicular Park Assist (Cherokee)