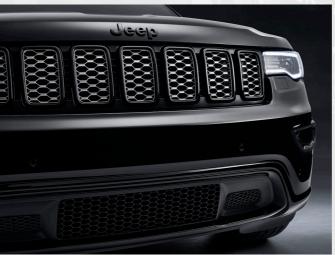

## A MASTERPIECE WITH A DARK SIDE

Stand back and take it all in, the Night Eagle is designed to be noticed.

- UConnect 8.4" Touch Screen with Satellite Navigation
- Exclusive Gloss Black Alloy Wheels
- Gloss Black Jeep Grille Surrounds
- Gloss Black Window Surrounds
- Glass Black Fog Lamp Bezel
- Gloss Black Roof Rails
- Night Eagle Badge
- \*Apply CarPlay® & Android Auto®
- Piano Black Interior Accents
- Electric Sunroof (Grand Cherokee)
- Adaptive Cruise Control with Stop & Go (Cherokee)
- Parallel & Perpendicular Park Assist (Cherokee)