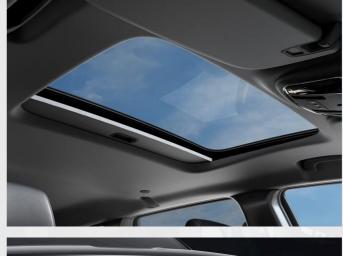

## A MASTERPIECE WITH A DARK SIDE

Stand back and take it all in, the Night Eagle is designed to be noticed.

- UConnect 8.4" Touch Screen with Satellite Navigation
- Exclusive Gloss Black Alloy Wheels
- Gloss Black Jeep Grille Surrounds
- Gloss Black Window Surrounds
- Glass Black Fog Lamp Bezel
- Gloss Black Roof Rails
- Night Eagle Badge
- \*Apply CarPlay® & Android Auto®
- Piano Black Interior Accents
- Electric Sunroof (Grand Cherokee)
- Adaptive Cruise Control with Stop & Go (Cherokee)
- Parallel & Perpendicular Park Assist (Cherokee)