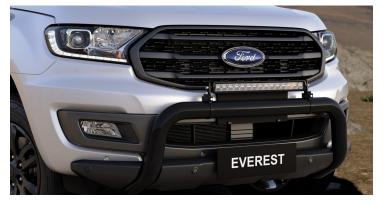

### Nudge Bar & LED Light Bar

See clearly at night in the great outdoors with this LED Light Bar and have the added protection of the Nudge Bar for the front of your Everest BaseCamp.