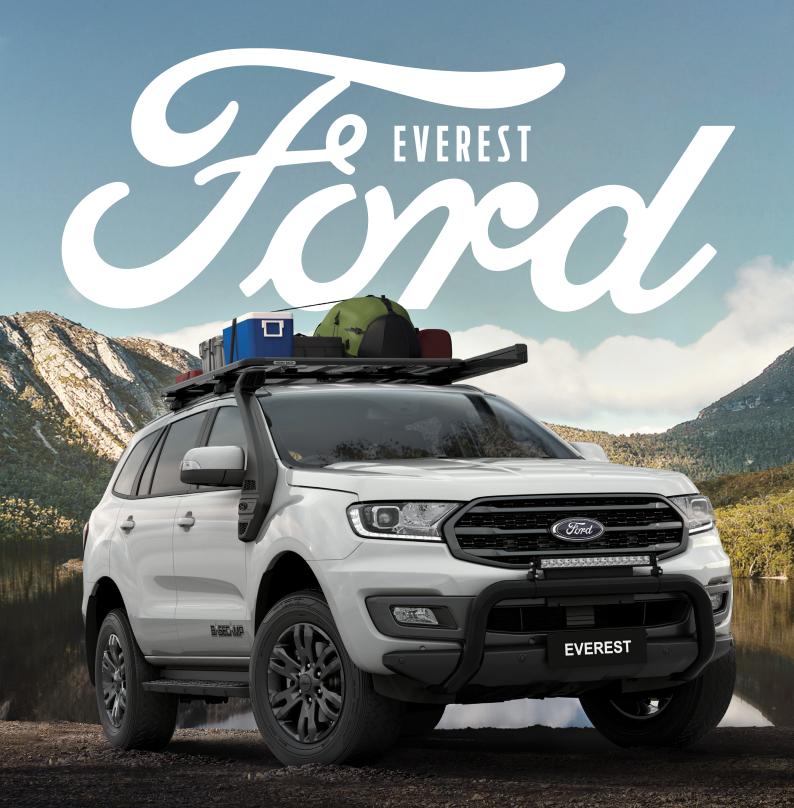

EVEREST BASECAMP
SPECIAL EDITION

Go Further

# Sunseeker Awning, Large Pioneer Platform & Carry Bars

The Pioneer Platform & Carry Bars are the ultimate load carrying solution for your Everest BaseCamp. Stay protected from the sun and rain with the high quality, rip-stop, polycotton canvas of the Sunseeker Awning.

# Unique Everest BaseCamp Decals and Grey Styling

Stand out from the crowd with Everest BaseCamp's unique decals on both front doors, along with bolder, deep grey-painted front grille, front bumper skid, rear bumper skid, fender vents and wheels.