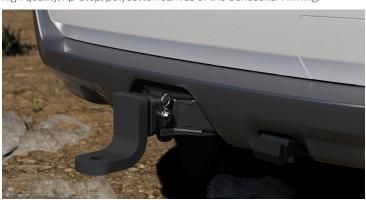

#### **Tow Bar**

With up to 3,100kg  $\hat{}$  towing capacity, you're ready to take on the biggest jobs with the tow bar.