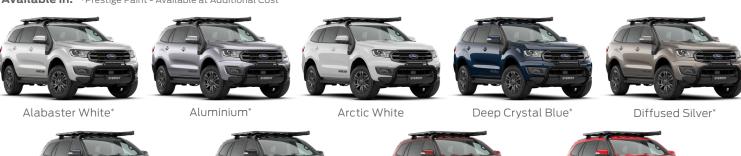

Available in: \*Prestige Paint - Available at Additional Cost

Meteor Grey\* Shadow Black\* Sunset\* True Red