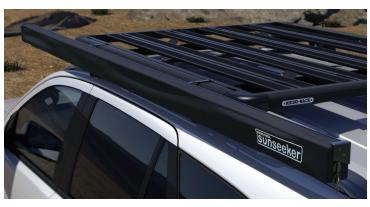

# Sunseeker Awning, Large Pioneer Platform & Carry Bars

The Pioneer Platform & Carry Bars are the ultimate load carrying solution for your Everest BaseCamp. Stay protected from the sun and rain with the high quality, rip-stop, polycotton canvas of the Sunseeker Awning.