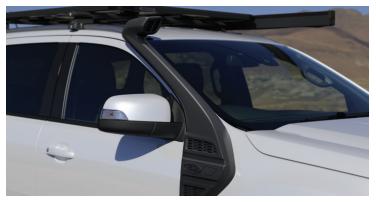

#### Snorkel

Tackle water crossings and dusty roads with the Everest BaseCamp snorkel. Using high quality UV resistant polyethylene for strength and durability, the snorkel draws in air from roof level, providing cooler and cleaner air to the engine.