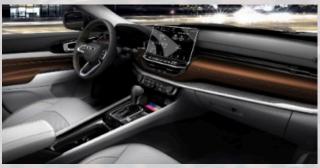

#### Features:

- Uconnect 5 Navigation with 10.1" Touchscreen
- Satellite Navigation
- Wireless Charging Pad
- Wireless Apple Carplay and Android Auto
- 7.0" Cluster TFT Colour Display
- Remote Proximity Keyless Entry and Pushbutton Start
- Rain Sensitive Windshield Wipers
- Automatic Headlamps
- Adaptive Cruise Control with Stop and Go Function
- Full Speed Forward Collision Warning Plus
- Pedestrian Emergency Braking
- Blind Spot Monitoring with Rear Cross Path Detection
- Active Lane Management System
- Drowsy Driver Detection
- Traffic Sign Recognition
- Parkview Rear Back-Up Camera
- Intelligent Speed Assist
- · Black Painted Roof