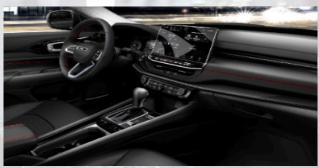

#### Features (In addition to or replacing Limited)

- 19-inch Painted Hyperblack Alloy Wheels
- Alpine 9 Speaker Premium Audio System
- · Body Colour Fascias
- · Body Colour Wheel Flares
- Body Colour Exterior Sill Moldings
- Body Colour Door Claddings
- · Granite Crystal Exterior Accents
- · Black Painted Roof
- · Black Leather Seats with Tungeten accent stitching
- Black Headliner