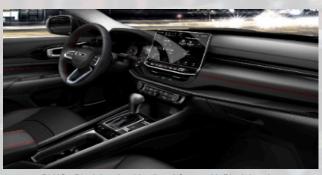

#### Features (In addition to or replacing Limited)

- Trail Rated
- Jeep Selec-Terrain with Rock Mode
- · Off-Road Suspension with Raised Ride Height
- 4.334 Rear Axle Ratio
- 17-inch Diamond Cut Aluminum Wheels
- Falken All-Season Tires
- · Black Anti-Glare Hood Decal
- Red Tow Hooks
- 4x Underbody Skid Plates
- · Full Size Spare Wheel
- All Weather Floor Mats
- · Reversible Cargo Mat
- Neutral Grey Exterior Accents
- · Red Interior Stitching Accents
- Surround View Camera System