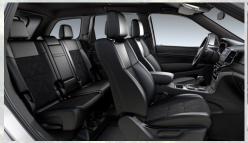

## GRAND CHIEROKEE

|                  |                   | Night Eagle     | S-Limited       | Trailhawk                | S-Overland                |
|------------------|-------------------|-----------------|-----------------|--------------------------|---------------------------|
|                  | Option Code       | KLX9            | YLX9            | THXC                     | W5X9                      |
| Seats            | Material          | Leather & Suede | Leather         | Nappa Leather with Suede | Nappa Leather with Suede  |
|                  | Colour            | Black           | Black           | Black/Ruby Red           | Black                     |
| Dashboard Insert | Material          | Black Rose      | Black Rose      | Brushed Piano Appliqué   | High-Gloss Wood           |
| Dashboard Insert | Colour            | Black           | Black           | Black                    | Black                     |
|                  | Steering Wheel    | Leather Wrapped | Leather Wrapped | Leather Wrapped          | Wood & Leather<br>Wrapped |
|                  | Headliner         | Black           | Black           | Black                    | Black                     |
|                  | Seat Belts        | Black           | Black           | Black                    | Black                     |
| Exterior Colour  |                   |                 |                 |                          |                           |
| Brig             | ght White (PW7)   |                 | 1               |                          |                           |
| Bi               | llet Silver (PSC) |                 |                 |                          | 3 7 1 1 1                 |
| Grani            | te Crystal (PAU)  |                 | T. Company      |                          |                           |
| Ve               | elvet Red (PRV)   |                 |                 |                          | ALC: NO.                  |
| Diamond Blad     | ck Crystal (PXJ)  | - FEET          |                 |                          | 1 1 4 57                  |
| 5                | Slate Blue (PBF)  |                 |                 |                          |                           |
| Green            | n Metallic (PFQ)  |                 |                 |                          |                           |
| S                | ting Grey (PDN)   |                 |                 |                          | THE PARTY                 |
|                  | Redline (PRM)     |                 |                 |                          |                           |
|                  | Ivory (PWD)       |                 |                 |                          |                           |