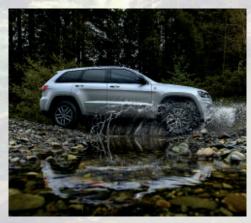

Glare Hood Decal

## S-OVERLAND

#### Engine

3.0L V6 Turbo Diesel 184 kW 570 Nm

#### Transmission

8-Speed Automatic

### Maximum Towing Capacity (10)

Braked Trailer 3.0L 4x4 - 3,500kg

#### Fuel Consumption (1)

Combined (L/100km) 3.0L 4x4 - 7.5

#### Features

#### (in addition, or replacing S-Limited):

- · SRT seats with black Nappa leather and black axis perforated suede inserts
- · Jeep Quadra-Drive II 4x4 System
- · Jeep Quadra-Lift Air Suspension
- · Rear Electronic Limited Slip Differential
- · Dual-Pane Panoramic Sunroof
- · Ventilated Front Seats
- · Interior Metal Package (Aluminum Shifter, Steering Wheel, I/P Bezel)
- · Granite Crystal Exterior Badging
- · Granite Crystal Exterior Accents
- · 20-inch Granite Crystal Aluminium Wheels
- 19 Speaker Harmon Kardon Audio System





# GRAMD CHIEROXEE

| Comfort & Convenience                            | Code | Night Eagle | S-Limited | Trailhawk | S-Overland |
|--------------------------------------------------|------|-------------|-----------|-----------|------------|
| Dual-Zone Climate Control                        | HAF  | •           |           |           | •          |
| Push Button Start                                | GX4  | •           |           |           |            |
| Remote Proximity Keyless Entry                   | GXD  | •           |           |           |            |
| Remote Central Locking                           | GXD  | •           |           |           | •          |
| Power Windows                                    | JP3  | •           | 11.       |           | 10.        |