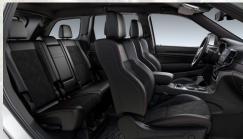

## GRAND CHIEROKEE

|                  |                   | Night Eagle     | S-Limited       | Trailhawk                | S-Overland                |
|------------------|-------------------|-----------------|-----------------|--------------------------|---------------------------|
|                  | Option Code       | KLX9            | YLX9            | THXC                     | W5X9                      |
| Seats            | Material          | Leather & Suede | Leather         | Nappa Leather with Suede | Nappa Leather with Suede  |
|                  | Colour            | Black           | Black           | Black/Ruby Red           | Black                     |
| Dashboard Insert | Material          | Black Rose      | Black Rose      | Brushed Piano Appliqué   | High-Gloss Wood           |
| Dashboard Insert | Colour            | Black           | Black           | Black                    | Black                     |
|                  | Steering Wheel    | Leather Wrapped | Leather Wrapped | Leather Wrapped          | Wood & Leather<br>Wrapped |
|                  | Headliner         | Black           | Black           | Black                    | Black                     |
|                  | Seat Belts        | Black           | Black           | Black                    | Black                     |
| Exterior Colour  |                   |                 |                 |                          |                           |
| Brig             | ght White (PW7)   |                 | 1               |                          |                           |
| Bi               | llet Silver (PSC) |                 |                 |                          | 3 7 1 1 1                 |
| Grani            | te Crystal (PAU)  |                 | T. Company      |                          |                           |
| Ve               | elvet Red (PRV)   |                 |                 |                          | ALC: NO.                  |
| Diamond Blad     | ck Crystal (PXJ)  | - FEET          |                 |                          | 1 1 4 57                  |
| 5                | Slate Blue (PBF)  |                 |                 |                          |                           |
| Green            | n Metallic (PFQ)  |                 |                 |                          |                           |
| S                | ting Grey (PDN)   |                 |                 |                          | THE PARTY                 |
|                  | Redline (PRM)     |                 |                 |                          |                           |
|                  | Ivory (PWD)       |                 |                 |                          |                           |