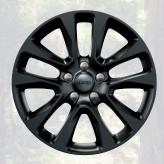

Option (O) Standard (S) Not Available (-) Must Have (m/h) Not Available With (NAW)

WHF - 20-Inch Gloss Black Alloy Wheels (Standard - Night Eagle)

WHN - 20-inch Gloss Black Alloy Wheels (Standard S-Limited)