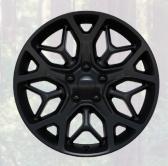

WCV - 18-Inch Alloy Wheels (Standard - Trailhawk)

WF3 - 20-inch Low Gloss Granite Crystal Alloy Wheels (Standard - S-Overland)

PW7 - Bright White (Clear Coat) Standard

PSC - Billet Silver (Metallic) Option