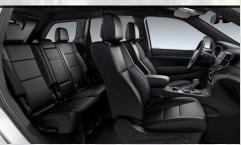

## GRAND CHIEROKEE

|                  |                   | Night Eagle     | S-Limited       | Trailhawk                | S-Overland                |
|------------------|-------------------|-----------------|-----------------|--------------------------|---------------------------|
|                  | Option Code       | KLX9            | YLX9            | THXC                     | W5X9                      |
| Seats            | Material          | Leather & Suede | Leather         | Nappa Leather with Suede | Nappa Leather with Suede  |
|                  | Colour            | Black           | Black           | Black/Ruby Red           | Black                     |
| Dashboard Insert | Material          | Black Rose      | Black Rose      | Brushed Piano Appliqué   | High-Gloss Wood           |
| Dashboard Insert | Colour            | Black           | Black           | Black                    | Black                     |
|                  | Steering Wheel    | Leather Wrapped | Leather Wrapped | Leather Wrapped          | Wood & Leather<br>Wrapped |
|                  | Headliner         | Black           | Black           | Black                    | Black                     |
|                  | Seat Belts        | Black           | Black           | Black                    | Black                     |
| Exterior Colour  |                   |                 |                 |                          |                           |
| Brig             | ght White (PW7)   |                 | 1               |                          |                           |
| Bi               | llet Silver (PSC) |                 |                 |                          | 3 7 1 1 1                 |
| Grani            | te Crystal (PAU)  |                 | T. Company      |                          |                           |
| Ve               | elvet Red (PRV)   |                 |                 |                          | ALC: NO.                  |
| Diamond Blad     | ck Crystal (PXJ)  | - FEET          |                 |                          | 1 1 4 57                  |
| 5                | Slate Blue (PBF)  |                 |                 |                          |                           |
| Green            | n Metallic (PFQ)  |                 |                 |                          |                           |
| S                | ting Grey (PDN)   |                 |                 |                          | THE PARTY                 |
|                  | Redline (PRM)     |                 |                 |                          |                           |
|                  | Ivory (PWD)       |                 |                 |                          |                           |