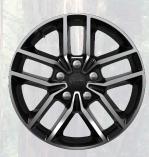

#### Features:

- · Exclusive 20-Inch Black Alloy Wheels
- 3.6L Pentastar V6 and Eight-Speed Automatic
- · Available 3.0L CRD Engine
- Uconnect 8.4-inch Touchscreen
- Satellite Navigation
- Apple CarPlay (13)(15)
- Android Auto (14)(15)
- Capri Black Leather Seats with Perforated Suede Inserts
- Black Exterior Accents
- Jeep Quadra-Trac II 4x4 System
- Two Speed Transfer Case
- · Jeep Selec-Terrain
- · Jeep Off-Road Pages
- · Hill Descent Control
- · 5-Star ANCAP Rating
- · Forward Collision Warning
- Lane Departure Warning
- · Advanced Brake Assist System
- · ParkView Reverse Parking Camera
- ParkSense Front and Rear Park Assist
- · Bi-Xenon Headlamps
- Kevless Enter & Go with Vehicle Start Button
- · Dual-Zone Automatic Climate Control
- 7-Inch Digital Instrument Cluster Display
- 8-Way Power Front Seats
- Heated Front Seats

Option (O) Standard (S) Not Available (-) Must Have (m/h) Not Available With (NAW)

WHF - 20-Inch Gloss Black Alloy Wheels (Standard - Night Eagle)

WHN - 20-inch Gloss Black Alloy Wheels (Standard S-Limited)