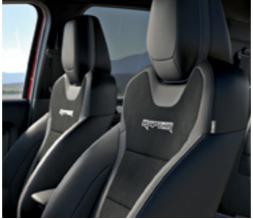

#### **Body-Contoured Sports Seats**

Ranger Raptor's purpose-built sports seats include unique head rests, enhanced bolsters and suede inserts for better body grip when driving off-road.