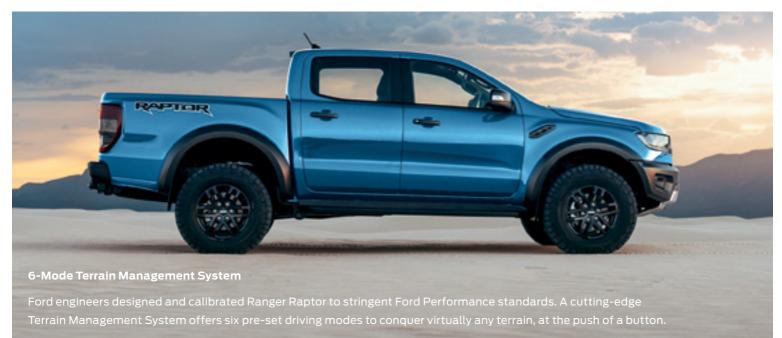

## BUILT TO BE PUNISHED

We designed Ranger Raptor's entire frame to be ultra-durable and to handle punishing surface drop-offs most other trucks simply can't survive. 283mm of ground clearance puts ample space between you and almost any off-road obstacle. A 32.5° approach angle, 24° departure angle, and 24° break-over angle help you tackle harsh gradients, and class-leading 850mm water wading makes light work of epic river crossings.3.