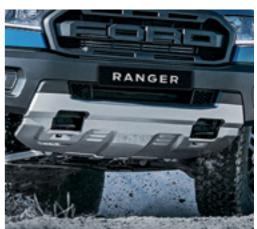

#### Huge Bash Plate

Ranger Raptor's underbody shield is mammoth. Its 2.3mm thick high-strength steel is designed to absorb the impact from almost any off-road event.

| Engine Type                                                     | 4 Cylinder                                                                                                                                        |
|-----------------------------------------------------------------|---------------------------------------------------------------------------------------------------------------------------------------------------|
| Engine Type  Engine Size (cm <sup>3</sup> )                     | 1996                                                                                                                                              |
| Maximum Power                                                   |                                                                                                                                                   |
| Maximum Torque                                                  | 157kW @ 3750rpm<br>500Nm @ 1750-2000rpm                                                                                                           |
| waximom rorque                                                  |                                                                                                                                                   |
| Fuel Tank Canasity (L)                                          | Turbocharged direct common rail diesel injection                                                                                                  |
| Fuel Tank Capacity (L)  Transmissions/Ratios                    | 80                                                                                                                                                |
|                                                                 |                                                                                                                                                   |
| 10-speed automatic transmission                                 | S                                                                                                                                                 |
| Magnesium Paddle Shifters                                       | S                                                                                                                                                 |
| Fuel Consumption                                                | 0.3                                                                                                                                               |
| Fuel Economy (L/100km) – Combined Cycle <sup>4</sup>            | 8.2                                                                                                                                               |
| CO <sup>2</sup> Emissions (g/km) – Combined Cycle <sup>4.</sup> | 212                                                                                                                                               |
| Suspension                                                      | Independent CLA Front Comment in with                                                                                                             |
| Front Suspension                                                | Independent SLA Front Suspension with<br>Aluminium Arms, featuring FOX 2.5"<br>Internal Bypass Shock Absorbers<br>with Position Sensitive Damping |
| Rear Suspension                                                 | Multilink Solid Rear Axle with Watt's Linkag<br>featuring FOX 2.5" Internal Bypass Shock<br>Absorbers with Position Sensitive Dampin              |
| Brakes                                                          |                                                                                                                                                   |
| Front Brakes                                                    | 332 x 32 Vented Discs                                                                                                                             |
| Rear Brakes                                                     | 332 x 24 Vented Discs                                                                                                                             |
| Pick-up Box Dimensions (mm)                                     | SSE X 2-7 VEHICLE DISCS                                                                                                                           |
|                                                                 | 1549                                                                                                                                              |
| _ength<br>Pick-up Box Height – at centreline of axle            | 561                                                                                                                                               |
|                                                                 |                                                                                                                                                   |
| Pick-up Box Height – floor height to ground                     | 964                                                                                                                                               |
| Width – between wheelhouses                                     | 1139                                                                                                                                              |
| Width – pick-up box                                             | 1560                                                                                                                                              |
| Width – rear opening                                            | 1330                                                                                                                                              |
| Exterior Dimensions (mm)                                        |                                                                                                                                                   |
| Overall Height (unladen)                                        | 1873                                                                                                                                              |
| Overall Width with mirrors / mirrors folded /                   | 2180 / 2028 / 2028                                                                                                                                |
| vithout mirrors                                                 | 5398                                                                                                                                              |
| Overall Length                                                  |                                                                                                                                                   |
| Front Overhang                                                  | 908                                                                                                                                               |
| Rear Overhang                                                   | 1270                                                                                                                                              |
| Front and Rear Track                                            | 1710                                                                                                                                              |
| Wheelbase                                                       | 3220                                                                                                                                              |
| Ground Clearance (unladen)                                      | 283                                                                                                                                               |
| Wading Depth (mm)                                               | 850                                                                                                                                               |
| Approach Angle (unladen, degrees)                               | 32.5                                                                                                                                              |
| Departure Angle (unladen, degrees)                              | 24.0                                                                                                                                              |
| Ramp Breakover Angle (degrees)                                  | 24.0                                                                                                                                              |
| Turning Circle – Kerb to kerb (m)                               | 12.9                                                                                                                                              |
| nterior Dimensions (mm)                                         |                                                                                                                                                   |
| 2nd Row Headroom                                                | 986                                                                                                                                               |
| 2nd Row Legroom                                                 | 902                                                                                                                                               |
| 2nd Row Shoulder Room                                           | 1432                                                                                                                                              |
| Front Headroom                                                  | 1022                                                                                                                                              |
| Front Legroom                                                   | 1116                                                                                                                                              |
| Front Shoulder Room                                             | 1355                                                                                                                                              |
| Vehicle Masses                                                  |                                                                                                                                                   |
| Front Axle Load (Maximum) (kg)                                  | 1550                                                                                                                                              |
| Gross Combined Mass (kg)                                        | 5350                                                                                                                                              |
| Gross Vehicle Mass (kg)                                         | 3090                                                                                                                                              |
| Maximum Braked Towing Capacity (kg) <sup>5.</sup>               | 2500                                                                                                                                              |
| Kerb Weight (kg) <sup>6.</sup>                                  | 2342                                                                                                                                              |
| Payload (kg) <sup>7.</sup>                                      | 748                                                                                                                                               |
| · · · · · · · · · · · · · · · · · · ·                           | 1540                                                                                                                                              |
| Rear Axle Load (Maximum) (kg)                                   | 1040                                                                                                                                              |
| Exterior                                                        |                                                                                                                                                   |
| 17" Alloy Wheels – Dyno Grey                                    | S                                                                                                                                                 |
| 33" BF Goodrich All-Terrain T/A®<br>KO2 Tyres (285/70 R17)      | S                                                                                                                                                 |
| Decal Package                                                   | 0                                                                                                                                                 |
| Door Handle – Dyno Grey                                         | S                                                                                                                                                 |
| Exterior Mirrors – Dyno Grey                                    |                                                                                                                                                   |
| Exterior Mirrors: Power Adjustable, Power Folding,              |                                                                                                                                                   |
| Heated, Turn Indicator, Puddle Lamps Front and Rear Mud Flaps   | SS                                                                                                                                                |
| Front Bumper – Chassis-Mounted in Dyno Grey                     |                                                                                                                                                   |
|                                                                 |                                                                                                                                                   |
| Grille – Unique Raptor Design                                   | S                                                                                                                                                 |
| Heavy Duty Front Bash Plate and Underbody Shielding             | S                                                                                                                                                 |
| Heavy Duty Side Steps                                           | S                                                                                                                                                 |
| Exterior Lighting - High Performance Bi-LED                     | S                                                                                                                                                 |
| Exterior Lighting - LED Daytime Running Lamps                   | S                                                                                                                                                 |
| Exterior Lighting - LED Front Fog Lamps                         | <br>S                                                                                                                                             |
| Prestige Paint <sup>2.</sup>                                    |                                                                                                                                                   |
|                                                                 | 0                                                                                                                                                 |
| Rear Bumper – Unique Raptor Design                              | S                                                                                                                                                 |