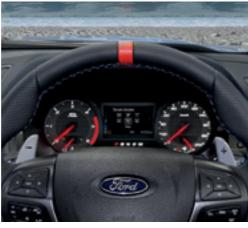

#### **Magnesium Paddle Shifters**

High-quality magnesium paddle shifters on the perforated leather steering wheel allow for fast shifting without taking your hands off the wheel.