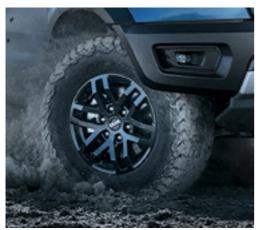

#### 33-Inch BF Goodrich® Tyres

High-tech All-Terrain Tyres come standard, boasting a precise tread pattern, longer tread life, and 20% tougher side walls compared to standard factory tyres.