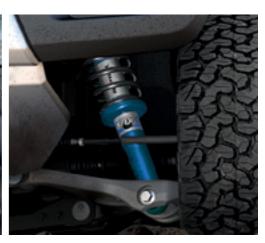

#### **Race-Bred Suspension**

Ranger Raptor's suspension system was calibrated to tackle tough terrain. Standard 2.5-inch FOX Racing Shocks deliver 30% more wheel travel compared to Ranger.