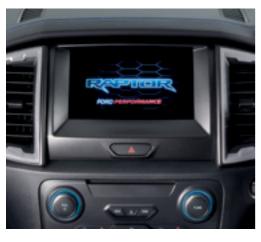

#### SYNC®3 Apple CarPlay™ & Android Auto™1.

Ranger Raptor's voice-controlled SYNC®3 system keeps you connected, entertained, and on track. The 8-inch touchscreen features a unique start-up screen and supports functionalities like swipe and pinch-to-zoom.