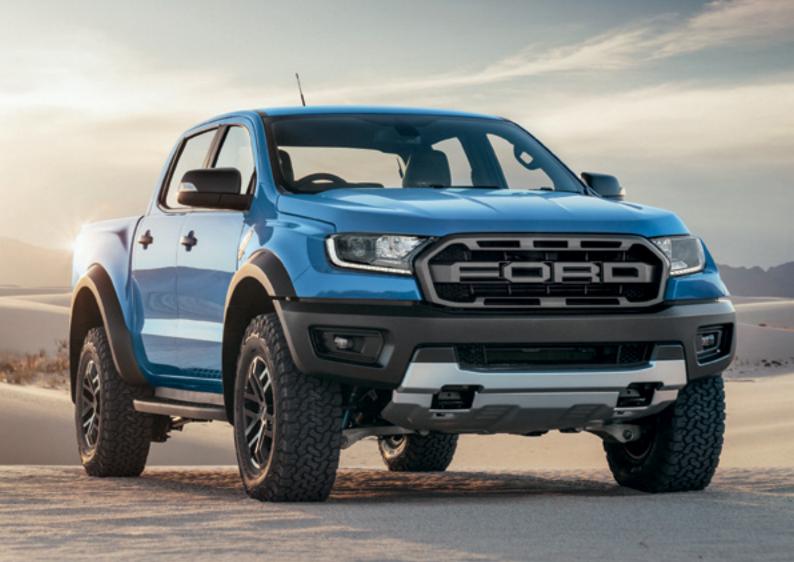

## BUILT TO BE PUNISHED

We designed Ranger Raptor's entire frame to be ultra-durable and to handle punishing surface drop-offs most other trucks simply can't survive. 283mm of ground clearance puts ample space between you and almost any off-road obstacle. A 32.5° approach angle, 24° departure angle, and 24° break-over angle help you tackle harsh gradients, and class-leading 850mm water wading makes light work of epic river crossings.3.