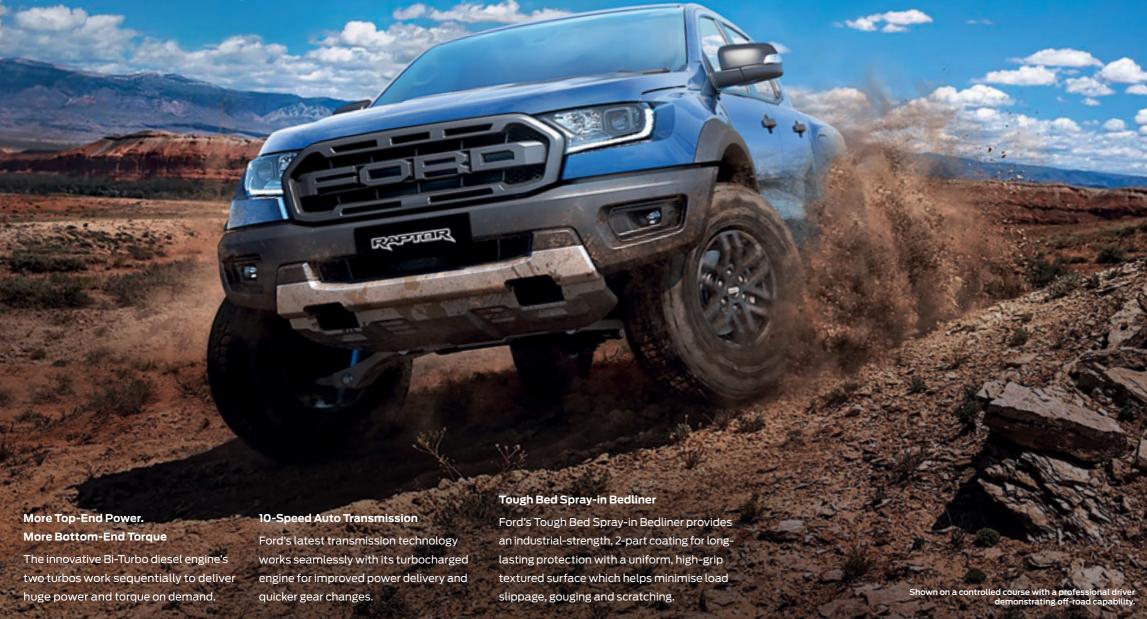

#### **Race-Bred Suspension**

Ranger Raptor's suspension system was calibrated to tackle tough terrain. Standard 2.5-inch FOX Racing Shocks deliver 30% more wheel travel compared to Ranger.

#### 33-Inch BF Goodrich® Tyres

High-tech All-Terrain Tyres come standard, boasting a precise tread pattern, longer tread life, and 20% tougher side walls compared to standard factory tyres.

#### Huge Bash Plate

Ranger Raptor's underbody shield is mammoth. Its 2.3mm thick high-strength steel is designed to absorb the impact from almost any off-road event.

| Engine Type                                                     | 4 Cylinder                                                                                                                                        |
|-----------------------------------------------------------------|---------------------------------------------------------------------------------------------------------------------------------------------------|
| Engine Type  Engine Size (cm <sup>3</sup> )                     | 1996                                                                                                                                              |
| Maximum Power                                                   |                                                                                                                                                   |
| Maximum Torque                                                  | 157kW @ 3750rpm<br>500Nm @ 1750-2000rpm                                                                                                           |
| waximom rorque                                                  |                                                                                                                                                   |
| Fuel Tank Canasity (L)                                          | Turbocharged direct common rail diesel injection                                                                                                  |
| Fuel Tank Capacity (L)  Transmissions/Ratios                    | 80                                                                                                                                                |
|                                                                 |                                                                                                                                                   |
| 10-speed automatic transmission                                 | S                                                                                                                                                 |
| Magnesium Paddle Shifters                                       | S                                                                                                                                                 |
| Fuel Consumption                                                | 0.3                                                                                                                                               |
| Fuel Economy (L/100km) – Combined Cycle <sup>4</sup>            | 8.2                                                                                                                                               |
| CO <sup>2</sup> Emissions (g/km) – Combined Cycle <sup>4.</sup> | 212                                                                                                                                               |
| Suspension                                                      | Independent CLA Front Comment in with                                                                                                             |
| Front Suspension                                                | Independent SLA Front Suspension with<br>Aluminium Arms, featuring FOX 2.5"<br>Internal Bypass Shock Absorbers<br>with Position Sensitive Damping |
| Rear Suspension                                                 | Multilink Solid Rear Axle with Watt's Linkag<br>featuring FOX 2.5" Internal Bypass Shock<br>Absorbers with Position Sensitive Dampin              |
| Brakes                                                          |                                                                                                                                                   |
| Front Brakes                                                    | 332 x 32 Vented Discs                                                                                                                             |
| Rear Brakes                                                     | 332 x 24 Vented Discs                                                                                                                             |
| Pick-up Box Dimensions (mm)                                     | SSE X 2-7 VEHICLE DISCS                                                                                                                           |
|                                                                 | 1549                                                                                                                                              |
| _ength<br>Pick-up Box Height – at centreline of axle            | 561                                                                                                                                               |
|                                                                 |                                                                                                                                                   |
| Pick-up Box Height – floor height to ground                     | 964                                                                                                                                               |
| Width – between wheelhouses                                     | 1139                                                                                                                                              |
| Width – pick-up box                                             | 1560                                                                                                                                              |
| Width – rear opening                                            | 1330                                                                                                                                              |
| Exterior Dimensions (mm)                                        |                                                                                                                                                   |
| Overall Height (unladen)                                        | 1873                                                                                                                                              |
| Overall Width with mirrors / mirrors folded /                   | 2180 / 2028 / 2028                                                                                                                                |
| vithout mirrors                                                 | 5398                                                                                                                                              |
| Overall Length                                                  |                                                                                                                                                   |
| Front Overhang                                                  | 908                                                                                                                                               |
| Rear Overhang                                                   | 1270                                                                                                                                              |
| Front and Rear Track                                            | 1710                                                                                                                                              |
| Wheelbase                                                       | 3220                                                                                                                                              |
| Ground Clearance (unladen)                                      | 283                                                                                                                                               |
| Wading Depth (mm)                                               | 850                                                                                                                                               |
| Approach Angle (unladen, degrees)                               | 32.5                                                                                                                                              |
| Departure Angle (unladen, degrees)                              | 24.0                                                                                                                                              |
| Ramp Breakover Angle (degrees)                                  | 24.0                                                                                                                                              |
| Turning Circle – Kerb to kerb (m)                               | 12.9                                                                                                                                              |
| nterior Dimensions (mm)                                         |                                                                                                                                                   |
| 2nd Row Headroom                                                | 986                                                                                                                                               |
| 2nd Row Legroom                                                 | 902                                                                                                                                               |
| 2nd Row Shoulder Room                                           | 1432                                                                                                                                              |
| Front Headroom                                                  | 1022                                                                                                                                              |
| Front Legroom                                                   | 1116                                                                                                                                              |
| Front Shoulder Room                                             | 1355                                                                                                                                              |
| Vehicle Masses                                                  |                                                                                                                                                   |
| Front Axle Load (Maximum) (kg)                                  | 1550                                                                                                                                              |
| Gross Combined Mass (kg)                                        | 5350                                                                                                                                              |
| Gross Vehicle Mass (kg)                                         | 3090                                                                                                                                              |
| Maximum Braked Towing Capacity (kg) <sup>5.</sup>               | 2500                                                                                                                                              |
| Kerb Weight (kg) <sup>6.</sup>                                  | 2342                                                                                                                                              |
| Payload (kg) <sup>7.</sup>                                      | 748                                                                                                                                               |
| · · · · · · · · · · · · · · · · · · ·                           | 1540                                                                                                                                              |
| Rear Axle Load (Maximum) (kg)                                   | 1040                                                                                                                                              |
| Exterior                                                        |                                                                                                                                                   |
| 17" Alloy Wheels – Dyno Grey                                    | S                                                                                                                                                 |
| 33" BF Goodrich All-Terrain T/A®<br>KO2 Tyres (285/70 R17)      | S                                                                                                                                                 |
| Decal Package                                                   | 0                                                                                                                                                 |
| Door Handle – Dyno Grey                                         | S                                                                                                                                                 |
| Exterior Mirrors – Dyno Grey                                    |                                                                                                                                                   |
| Exterior Mirrors: Power Adjustable, Power Folding,              |                                                                                                                                                   |
| Heated, Turn Indicator, Puddle Lamps Front and Rear Mud Flaps   | SS                                                                                                                                                |
| Front Bumper – Chassis-Mounted in Dyno Grey                     |                                                                                                                                                   |
|                                                                 |                                                                                                                                                   |
| Grille – Unique Raptor Design                                   | S                                                                                                                                                 |
| Heavy Duty Front Bash Plate and Underbody Shielding             | S                                                                                                                                                 |
| Heavy Duty Side Steps                                           | S                                                                                                                                                 |
| Exterior Lighting - High Performance Bi-LED                     | S                                                                                                                                                 |
| Exterior Lighting - LED Daytime Running Lamps                   | S                                                                                                                                                 |
| Exterior Lighting - LED Front Fog Lamps                         | <br>S                                                                                                                                             |
| Prestige Paint <sup>2.</sup>                                    |                                                                                                                                                   |
|                                                                 | 0                                                                                                                                                 |
| Rear Bumper – Unique Raptor Design                              | S                                                                                                                                                 |