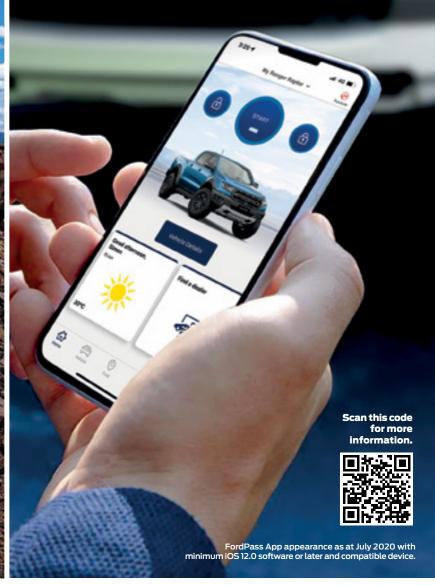

### WELCOME TO THE WORLD **OF FORD CONNECTIVITY**

Every 2021.25MY Ranger Raptor will arrive fitted with an embedded modem known as FordPass Connect. Using the FordPass App on your smartphone<sup>13.</sup>, you can locate your vehicle, lock and unlock the doors, and even start the engine remotely to heat or cool the cabin to the last known setting.14.