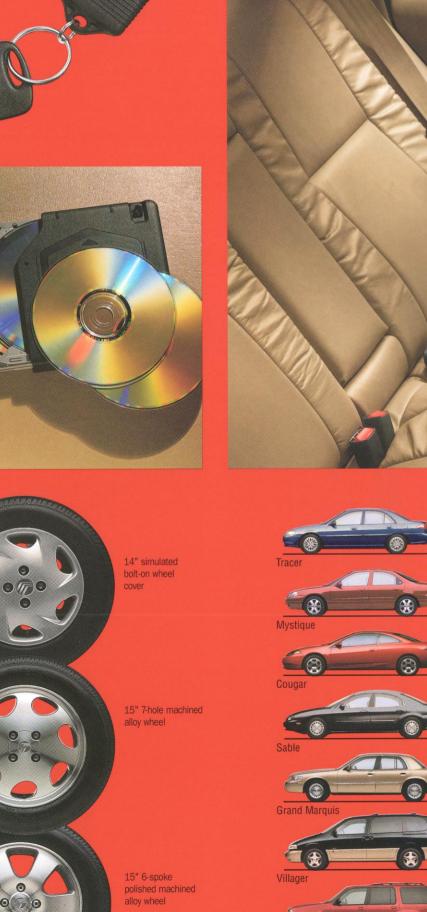

included.

you'll ensure that you always have great tunes with you.

with an optional 6-disc CD changer and

39.0/36.8 42.4/36.0

| FUNCTIONAL FEATURES                                                                                                                                         | GS  | L   |
|-------------------------------------------------------------------------------------------------------------------------------------------------------------|-----|-----|
| Overdrive lockout switch (automatic only)                                                                                                                   | STD | STE |
| Power-assisted rack-and-pinion steering                                                                                                                     | STD | STE |
| 100,000-mile scheduled tune-up intervals**                                                                                                                  | STD | STE |
| Duratec V-6 System Includes:  • 2.5L 24-valve DOHC Duratec V-6 engine  • SecuriLock™ passive anti-theft system  • Performance-tuned steering and suspension |     | STE |
| 4-speed electronic automatic transaxle                                                                                                                      | OPT | OP1 |
| Electronic All-Speed Traction Control (requires ABS)                                                                                                        | N/A | OP1 |
| EXTERIOR FEATURES                                                                                                                                           | GS  | L   |
| Solar tint glass                                                                                                                                            | STD | STE |
| Single speed intermittent windshield wipers                                                                                                                 | STD |     |
| Variable intermittent windshield wipers                                                                                                                     |     | STE |
| Rear decklid spoiler                                                                                                                                        | GRP | OP  |
| INTERIOR COMFORT AND CONVENIENCE FEATURES                                                                                                                   | GS  | L   |
| Particulate air-filtration system                                                                                                                           | STD | STE |
| Remote decklid release                                                                                                                                      | STD | STE |
| Integrated cup holders                                                                                                                                      | STD | STE |
| Sound and noise insulation package                                                                                                                          | STD | STE |
| Rear seat heat ducts                                                                                                                                        | STD | STE |
| 60/40 split-fold rear seat with rear seat center armrest                                                                                                    | OPT | STE |
| Compact disc/cassette stowage                                                                                                                               | STD | STE |
| Individual front bucket seats with full console                                                                                                             | STD | STE |
| Height-adjustable front seat head restraints                                                                                                                | STD | STE |
| Lever-operated adjustable front seatbacks                                                                                                                   | STD | STE |
| 4-spoke soft-feel steering wheel                                                                                                                            | STD | STE |

|                    | 63                                                                                                                                                                                                                                                                                                                                                                                                                                                                                                                                                                                                                                                                                                                                                                                                                                                                                                                                                                                                                                                                                                                                                                                                                                                                                                                                                                                                                                                                                                                                                                                                                                                                                                                                                                                                                                                                                                                                                                                                                                                                                                                            | Lo  | INTERIOR COMPORT AND                                                            |  |
|--------------------|-------------------------------------------------------------------------------------------------------------------------------------------------------------------------------------------------------------------------------------------------------------------------------------------------------------------------------------------------------------------------------------------------------------------------------------------------------------------------------------------------------------------------------------------------------------------------------------------------------------------------------------------------------------------------------------------------------------------------------------------------------------------------------------------------------------------------------------------------------------------------------------------------------------------------------------------------------------------------------------------------------------------------------------------------------------------------------------------------------------------------------------------------------------------------------------------------------------------------------------------------------------------------------------------------------------------------------------------------------------------------------------------------------------------------------------------------------------------------------------------------------------------------------------------------------------------------------------------------------------------------------------------------------------------------------------------------------------------------------------------------------------------------------------------------------------------------------------------------------------------------------------------------------------------------------------------------------------------------------------------------------------------------------------------------------------------------------------------------------------------------------|-----|---------------------------------------------------------------------------------|--|
| nly)               | STD                                                                                                                                                                                                                                                                                                                                                                                                                                                                                                                                                                                                                                                                                                                                                                                                                                                                                                                                                                                                                                                                                                                                                                                                                                                                                                                                                                                                                                                                                                                                                                                                                                                                                                                                                                                                                                                                                                                                                                                                                                                                                                                           | STD | CONVENIENCE FEATURES (CONTINUED)                                                |  |
| ing                | STD                                                                                                                                                                                                                                                                                                                                                                                                                                                                                                                                                                                                                                                                                                                                                                                                                                                                                                                                                                                                                                                                                                                                                                                                                                                                                                                                                                                                                                                                                                                                                                                                                                                                                                                                                                                                                                                                                                                                                                                                                                                                                                                           | STD | Driver/passenger visor mirrors                                                  |  |
| rvals**            | STD                                                                                                                                                                                                                                                                                                                                                                                                                                                                                                                                                                                                                                                                                                                                                                                                                                                                                                                                                                                                                                                                                                                                                                                                                                                                                                                                                                                                                                                                                                                                                                                                                                                                                                                                                                                                                                                                                                                                                                                                                                                                                                                           | STD | Driver's seat armrest                                                           |  |
|                    |                                                                                                                                                                                                                                                                                                                                                                                                                                                                                                                                                                                                                                                                                                                                                                                                                                                                                                                                                                                                                                                                                                                                                                                                                                                                                                                                                                                                                                                                                                                                                                                                                                                                                                                                                                                                                                                                                                                                                                                                                                                                                                                               |     | Grab handles—front passenger and rear outboard seats                            |  |
| ngine              |                                                                                                                                                                                                                                                                                                                                                                                                                                                                                                                                                                                                                                                                                                                                                                                                                                                                                                                                                                                                                                                                                                                                                                                                                                                                                                                                                                                                                                                                                                                                                                                                                                                                                                                                                                                                                                                                                                                                                                                                                                                                                                                               |     | Illuminated visor mirror (passenger side)                                       |  |
| em<br>Ispension    |                                                                                                                                                                                                                                                                                                                                                                                                                                                                                                                                                                                                                                                                                                                                                                                                                                                                                                                                                                                                                                                                                                                                                                                                                                                                                                                                                                                                                                                                                                                                                                                                                                                                                                                                                                                                                                                                                                                                                                                                                                                                                                                               | STD | Light group includes map reading lights, rear dome light, trunk                 |  |
| 8                  | OPT                                                                                                                                                                                                                                                                                                                                                                                                                                                                                                                                                                                                                                                                                                                                                                                                                                                                                                                                                                                                                                                                                                                                                                                                                                                                                                                                                                                                                                                                                                                                                                                                                                                                                                                                                                                                                                                                                                                                                                                                                                                                                                                           | OPT | compartment light, front footwell illumination, courtesy light switches         |  |
| equires ABS)       | N/A                                                                                                                                                                                                                                                                                                                                                                                                                                                                                                                                                                                                                                                                                                                                                                                                                                                                                                                                                                                                                                                                                                                                                                                                                                                                                                                                                                                                                                                                                                                                                                                                                                                                                                                                                                                                                                                                                                                                                                                                                                                                                                                           | OPT | SOUND SYSTEMS                                                                   |  |
| equires Abo)       | GS                                                                                                                                                                                                                                                                                                                                                                                                                                                                                                                                                                                                                                                                                                                                                                                                                                                                                                                                                                                                                                                                                                                                                                                                                                                                                                                                                                                                                                                                                                                                                                                                                                                                                                                                                                                                                                                                                                                                                                                                                                                                                                                            | LS  | AM/FM stereo with cassette player                                               |  |
|                    | STD                                                                                                                                                                                                                                                                                                                                                                                                                                                                                                                                                                                                                                                                                                                                                                                                                                                                                                                                                                                                                                                                                                                                                                                                                                                                                                                                                                                                                                                                                                                                                                                                                                                                                                                                                                                                                                                                                                                                                                                                                                                                                                                           | STD | AM/FM stereo/cassette with Premium Sound                                        |  |
| pers               | STD                                                                                                                                                                                                                                                                                                                                                                                                                                                                                                                                                                                                                                                                                                                                                                                                                                                                                                                                                                                                                                                                                                                                                                                                                                                                                                                                                                                                                                                                                                                                                                                                                                                                                                                                                                                                                                                                                                                                                                                                                                                                                                                           | 310 | Premium AM/FM stereo/single CD with Premium Sound                               |  |
| pers               | 310                                                                                                                                                                                                                                                                                                                                                                                                                                                                                                                                                                                                                                                                                                                                                                                                                                                                                                                                                                                                                                                                                                                                                                                                                                                                                                                                                                                                                                                                                                                                                                                                                                                                                                                                                                                                                                                                                                                                                                                                                                                                                                                           | STD | Trunk-mounted 6-disc CD changer                                                 |  |
|                    | GRP                                                                                                                                                                                                                                                                                                                                                                                                                                                                                                                                                                                                                                                                                                                                                                                                                                                                                                                                                                                                                                                                                                                                                                                                                                                                                                                                                                                                                                                                                                                                                                                                                                                                                                                                                                                                                                                                                                                                                                                                                                                                                                                           | OPT | WHEELS AND TIRES                                                                |  |
| WELLENGE FERRINGS  | THE RESERVE TO SHARE THE PARTY OF THE PARTY |     | P185/70R14 black sidewall tires with 14" simulated bolt-on wheel covers         |  |
| IVENIENCE FEATURES | GS                                                                                                                                                                                                                                                                                                                                                                                                                                                                                                                                                                                                                                                                                                                                                                                                                                                                                                                                                                                                                                                                                                                                                                                                                                                                                                                                                                                                                                                                                                                                                                                                                                                                                                                                                                                                                                                                                                                                                                                                                                                                                                                            | LS  | P205/60R15 black sidewall tires with 15" 7-hole machined alloy wheels           |  |
|                    | STD                                                                                                                                                                                                                                                                                                                                                                                                                                                                                                                                                                                                                                                                                                                                                                                                                                                                                                                                                                                                                                                                                                                                                                                                                                                                                                                                                                                                                                                                                                                                                                                                                                                                                                                                                                                                                                                                                                                                                                                                                                                                                                                           | STD | P205/60R15 black sidewall tires with 15" 6-spoke machined polished alloy wheels |  |
|                    | STD                                                                                                                                                                                                                                                                                                                                                                                                                                                                                                                                                                                                                                                                                                                                                                                                                                                                                                                                                                                                                                                                                                                                                                                                                                                                                                                                                                                                                                                                                                                                                                                                                                                                                                                                                                                                                                                                                                                                                                                                                                                                                                                           | STD | KEY FEATURES                                                                    |  |
|                    | STD                                                                                                                                                                                                                                                                                                                                                                                                                                                                                                                                                                                                                                                                                                                                                                                                                                                                                                                                                                                                                                                                                                                                                                                                                                                                                                                                                                                                                                                                                                                                                                                                                                                                                                                                                                                                                                                                                                                                                                                                                                                                                                                           | STD | Air-conditioning                                                                |  |
|                    | STD                                                                                                                                                                                                                                                                                                                                                                                                                                                                                                                                                                                                                                                                                                                                                                                                                                                                                                                                                                                                                                                                                                                                                                                                                                                                                                                                                                                                                                                                                                                                                                                                                                                                                                                                                                                                                                                                                                                                                                                                                                                                                                                           | STD | Rear window defroster                                                           |  |
|                    | STD                                                                                                                                                                                                                                                                                                                                                                                                                                                                                                                                                                                                                                                                                                                                                                                                                                                                                                                                                                                                                                                                                                                                                                                                                                                                                                                                                                                                                                                                                                                                                                                                                                                                                                                                                                                                                                                                                                                                                                                                                                                                                                                           | STD | Body color dual power outside mirrors                                           |  |
| t center armrest   | OPT                                                                                                                                                                                                                                                                                                                                                                                                                                                                                                                                                                                                                                                                                                                                                                                                                                                                                                                                                                                                                                                                                                                                                                                                                                                                                                                                                                                                                                                                                                                                                                                                                                                                                                                                                                                                                                                                                                                                                                                                                                                                                                                           | STD | Fingertip speed control with tap-up/tap-down feature                            |  |
|                    | STD                                                                                                                                                                                                                                                                                                                                                                                                                                                                                                                                                                                                                                                                                                                                                                                                                                                                                                                                                                                                                                                                                                                                                                                                                                                                                                                                                                                                                                                                                                                                                                                                                                                                                                                                                                                                                                                                                                                                                                                                                                                                                                                           | STD | Power windows with driver's-side express-down and illuminated switches          |  |
| nsole              | STD                                                                                                                                                                                                                                                                                                                                                                                                                                                                                                                                                                                                                                                                                                                                                                                                                                                                                                                                                                                                                                                                                                                                                                                                                                                                                                                                                                                                                                                                                                                                                                                                                                                                                                                                                                                                                                                                                                                                                                                                                                                                                                                           | STD | Power door locks                                                                |  |
| aints              | STD                                                                                                                                                                                                                                                                                                                                                                                                                                                                                                                                                                                                                                                                                                                                                                                                                                                                                                                                                                                                                                                                                                                                                                                                                                                                                                                                                                                                                                                                                                                                                                                                                                                                                                                                                                                                                                                                                                                                                                                                                                                                                                                           | STD | Tachometer                                                                      |  |
| cks                | STD                                                                                                                                                                                                                                                                                                                                                                                                                                                                                                                                                                                                                                                                                                                                                                                                                                                                                                                                                                                                                                                                                                                                                                                                                                                                                                                                                                                                                                                                                                                                                                                                                                                                                                                                                                                                                                                                                                                                                                                                                                                                                                                           | STD | Woodgrain trim on switch bezel                                                  |  |
|                    | STD                                                                                                                                                                                                                                                                                                                                                                                                                                                                                                                                                                                                                                                                                                                                                                                                                                                                                                                                                                                                                                                                                                                                                                                                                                                                                                                                                                                                                                                                                                                                                                                                                                                                                                                                                                                                                                                                                                                                                                                                                                                                                                                           | STD | Light group                                                                     |  |
|                    |                                                                                                                                                                                                                                                                                                                                                                                                                                                                                                                                                                                                                                                                                                                                                                                                                                                                                                                                                                                                                                                                                                                                                                                                                                                                                                                                                                                                                                                                                                                                                                                                                                                                                                                                                                                                                                                                                                                                                                                                                                                                                                                               |     | 2.0-liter 16-valve DOHC Zetec I-4 engine                                        |  |
|                    |                                                                                                                                                                                                                                                                                                                                                                                                                                                                                                                                                                                                                                                                                                                                                                                                                                                                                                                                                                                                                                                                                                                                                                                                                                                                                                                                                                                                                                                                                                                                                                                                                                                                                                                                                                                                                                                                                                                                                                                                                                                                                                                               |     | 2.5-liter 24-valve DOHC Duratec V-6 engine                                      |  |
|                    |                                                                                                                                                                                                                                                                                                                                                                                                                                                                                                                                                                                                                                                                                                                                                                                                                                                                                                                                                                                                                                                                                                                                                                                                                                                                                                                                                                                                                                                                                                                                                                                                                                                                                                                                                                                                                                                                                                                                                                                                                                                                                                                               |     | Leather-trimmed seats                                                           |  |
|                    |                                                                                                                                                                                                                                                                                                                                                                                                                                                                                                                                                                                                                                                                                                                                                                                                                                                                                                                                                                                                                                                                                                                                                                                                                                                                                                                                                                                                                                                                                                                                                                                                                                                                                                                                                                                                                                                                                                                                                                                                                                                                                                                               |     | 6-way power driver's seat                                                       |  |
|                    |                                                                                                                                                                                                                                                                                                                                                                                                                                                                                                                                                                                                                                                                                                                                                                                                                                                                                                                                                                                                                                                                                                                                                                                                                                                                                                                                                                                                                                                                                                                                                                                                                                                                                                                                                                                                                                                                                                                                                                                                                                                                                                                               |     | AFILO and a making duplished allow heals                                        |  |