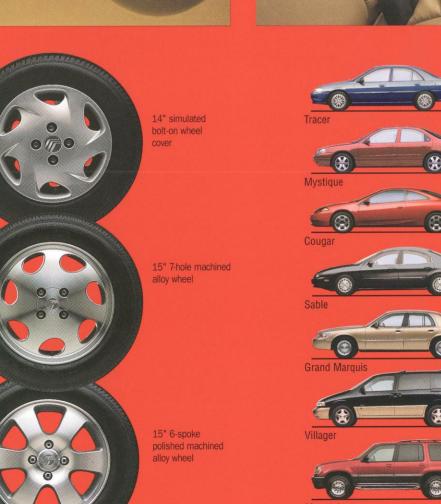

|                    | 63                                                                                                                                                                                                                                                                                                                                                                                                                                                                                                                                                                                                                                                                                                                                                                                                                                                                                                                                                                                                                                                                                                                                                                                                                                                                                                                                                                                                                                                                                                                                                                                                                                                                                                                                                                                                                                                                                                                                                                                                                                                                                                                            | Lo  | INTERIOR COMPORT AND                                                            |  |
|--------------------|-------------------------------------------------------------------------------------------------------------------------------------------------------------------------------------------------------------------------------------------------------------------------------------------------------------------------------------------------------------------------------------------------------------------------------------------------------------------------------------------------------------------------------------------------------------------------------------------------------------------------------------------------------------------------------------------------------------------------------------------------------------------------------------------------------------------------------------------------------------------------------------------------------------------------------------------------------------------------------------------------------------------------------------------------------------------------------------------------------------------------------------------------------------------------------------------------------------------------------------------------------------------------------------------------------------------------------------------------------------------------------------------------------------------------------------------------------------------------------------------------------------------------------------------------------------------------------------------------------------------------------------------------------------------------------------------------------------------------------------------------------------------------------------------------------------------------------------------------------------------------------------------------------------------------------------------------------------------------------------------------------------------------------------------------------------------------------------------------------------------------------|-----|---------------------------------------------------------------------------------|--|
| nly)               | STD                                                                                                                                                                                                                                                                                                                                                                                                                                                                                                                                                                                                                                                                                                                                                                                                                                                                                                                                                                                                                                                                                                                                                                                                                                                                                                                                                                                                                                                                                                                                                                                                                                                                                                                                                                                                                                                                                                                                                                                                                                                                                                                           | STD | CONVENIENCE FEATURES (CONTINUED)                                                |  |
| ing                | STD                                                                                                                                                                                                                                                                                                                                                                                                                                                                                                                                                                                                                                                                                                                                                                                                                                                                                                                                                                                                                                                                                                                                                                                                                                                                                                                                                                                                                                                                                                                                                                                                                                                                                                                                                                                                                                                                                                                                                                                                                                                                                                                           | STD | Driver/passenger visor mirrors                                                  |  |
| rvals**            | STD                                                                                                                                                                                                                                                                                                                                                                                                                                                                                                                                                                                                                                                                                                                                                                                                                                                                                                                                                                                                                                                                                                                                                                                                                                                                                                                                                                                                                                                                                                                                                                                                                                                                                                                                                                                                                                                                                                                                                                                                                                                                                                                           | STD | Driver's seat armrest                                                           |  |
|                    |                                                                                                                                                                                                                                                                                                                                                                                                                                                                                                                                                                                                                                                                                                                                                                                                                                                                                                                                                                                                                                                                                                                                                                                                                                                                                                                                                                                                                                                                                                                                                                                                                                                                                                                                                                                                                                                                                                                                                                                                                                                                                                                               |     | Grab handles—front passenger and rear outboard seats                            |  |
| ngine              |                                                                                                                                                                                                                                                                                                                                                                                                                                                                                                                                                                                                                                                                                                                                                                                                                                                                                                                                                                                                                                                                                                                                                                                                                                                                                                                                                                                                                                                                                                                                                                                                                                                                                                                                                                                                                                                                                                                                                                                                                                                                                                                               |     | Illuminated visor mirror (passenger side)                                       |  |
| em<br>Ispension    |                                                                                                                                                                                                                                                                                                                                                                                                                                                                                                                                                                                                                                                                                                                                                                                                                                                                                                                                                                                                                                                                                                                                                                                                                                                                                                                                                                                                                                                                                                                                                                                                                                                                                                                                                                                                                                                                                                                                                                                                                                                                                                                               | STD | Light group includes map reading lights, rear dome light, trunk                 |  |
| 8                  | OPT                                                                                                                                                                                                                                                                                                                                                                                                                                                                                                                                                                                                                                                                                                                                                                                                                                                                                                                                                                                                                                                                                                                                                                                                                                                                                                                                                                                                                                                                                                                                                                                                                                                                                                                                                                                                                                                                                                                                                                                                                                                                                                                           | OPT | compartment light, front footwell illumination, courtesy light switches         |  |
| equires ABS)       | N/A                                                                                                                                                                                                                                                                                                                                                                                                                                                                                                                                                                                                                                                                                                                                                                                                                                                                                                                                                                                                                                                                                                                                                                                                                                                                                                                                                                                                                                                                                                                                                                                                                                                                                                                                                                                                                                                                                                                                                                                                                                                                                                                           | OPT | SOUND SYSTEMS                                                                   |  |
| equires Abo)       | GS                                                                                                                                                                                                                                                                                                                                                                                                                                                                                                                                                                                                                                                                                                                                                                                                                                                                                                                                                                                                                                                                                                                                                                                                                                                                                                                                                                                                                                                                                                                                                                                                                                                                                                                                                                                                                                                                                                                                                                                                                                                                                                                            | LS  | AM/FM stereo with cassette player                                               |  |
|                    | STD                                                                                                                                                                                                                                                                                                                                                                                                                                                                                                                                                                                                                                                                                                                                                                                                                                                                                                                                                                                                                                                                                                                                                                                                                                                                                                                                                                                                                                                                                                                                                                                                                                                                                                                                                                                                                                                                                                                                                                                                                                                                                                                           | STD | AM/FM stereo/cassette with Premium Sound                                        |  |
| pers               | STD                                                                                                                                                                                                                                                                                                                                                                                                                                                                                                                                                                                                                                                                                                                                                                                                                                                                                                                                                                                                                                                                                                                                                                                                                                                                                                                                                                                                                                                                                                                                                                                                                                                                                                                                                                                                                                                                                                                                                                                                                                                                                                                           | 310 | Premium AM/FM stereo/single CD with Premium Sound                               |  |
| pers               | 310                                                                                                                                                                                                                                                                                                                                                                                                                                                                                                                                                                                                                                                                                                                                                                                                                                                                                                                                                                                                                                                                                                                                                                                                                                                                                                                                                                                                                                                                                                                                                                                                                                                                                                                                                                                                                                                                                                                                                                                                                                                                                                                           | STD | Trunk-mounted 6-disc CD changer                                                 |  |
|                    | GRP                                                                                                                                                                                                                                                                                                                                                                                                                                                                                                                                                                                                                                                                                                                                                                                                                                                                                                                                                                                                                                                                                                                                                                                                                                                                                                                                                                                                                                                                                                                                                                                                                                                                                                                                                                                                                                                                                                                                                                                                                                                                                                                           | OPT | WHEELS AND TIRES                                                                |  |
| WELLENGE FERRINGS  | THE RESERVE TO SHARE THE PARTY OF THE PARTY |     | P185/70R14 black sidewall tires with 14" simulated bolt-on wheel covers         |  |
| IVENIENCE FEATURES | GS                                                                                                                                                                                                                                                                                                                                                                                                                                                                                                                                                                                                                                                                                                                                                                                                                                                                                                                                                                                                                                                                                                                                                                                                                                                                                                                                                                                                                                                                                                                                                                                                                                                                                                                                                                                                                                                                                                                                                                                                                                                                                                                            | LS  | P205/60R15 black sidewall tires with 15" 7-hole machined alloy wheels           |  |
|                    | STD                                                                                                                                                                                                                                                                                                                                                                                                                                                                                                                                                                                                                                                                                                                                                                                                                                                                                                                                                                                                                                                                                                                                                                                                                                                                                                                                                                                                                                                                                                                                                                                                                                                                                                                                                                                                                                                                                                                                                                                                                                                                                                                           | STD | P205/60R15 black sidewall tires with 15" 6-spoke machined polished alloy wheels |  |
|                    | STD                                                                                                                                                                                                                                                                                                                                                                                                                                                                                                                                                                                                                                                                                                                                                                                                                                                                                                                                                                                                                                                                                                                                                                                                                                                                                                                                                                                                                                                                                                                                                                                                                                                                                                                                                                                                                                                                                                                                                                                                                                                                                                                           | STD | KEY FEATURES                                                                    |  |
|                    | STD                                                                                                                                                                                                                                                                                                                                                                                                                                                                                                                                                                                                                                                                                                                                                                                                                                                                                                                                                                                                                                                                                                                                                                                                                                                                                                                                                                                                                                                                                                                                                                                                                                                                                                                                                                                                                                                                                                                                                                                                                                                                                                                           | STD | Air-conditioning                                                                |  |
|                    | STD                                                                                                                                                                                                                                                                                                                                                                                                                                                                                                                                                                                                                                                                                                                                                                                                                                                                                                                                                                                                                                                                                                                                                                                                                                                                                                                                                                                                                                                                                                                                                                                                                                                                                                                                                                                                                                                                                                                                                                                                                                                                                                                           | STD | Rear window defroster                                                           |  |
|                    | STD                                                                                                                                                                                                                                                                                                                                                                                                                                                                                                                                                                                                                                                                                                                                                                                                                                                                                                                                                                                                                                                                                                                                                                                                                                                                                                                                                                                                                                                                                                                                                                                                                                                                                                                                                                                                                                                                                                                                                                                                                                                                                                                           | STD | Body color dual power outside mirrors                                           |  |
| t center armrest   | OPT                                                                                                                                                                                                                                                                                                                                                                                                                                                                                                                                                                                                                                                                                                                                                                                                                                                                                                                                                                                                                                                                                                                                                                                                                                                                                                                                                                                                                                                                                                                                                                                                                                                                                                                                                                                                                                                                                                                                                                                                                                                                                                                           | STD | Fingertip speed control with tap-up/tap-down feature                            |  |
|                    | STD                                                                                                                                                                                                                                                                                                                                                                                                                                                                                                                                                                                                                                                                                                                                                                                                                                                                                                                                                                                                                                                                                                                                                                                                                                                                                                                                                                                                                                                                                                                                                                                                                                                                                                                                                                                                                                                                                                                                                                                                                                                                                                                           | STD | Power windows with driver's-side express-down and illuminated switches          |  |
| nsole              | STD                                                                                                                                                                                                                                                                                                                                                                                                                                                                                                                                                                                                                                                                                                                                                                                                                                                                                                                                                                                                                                                                                                                                                                                                                                                                                                                                                                                                                                                                                                                                                                                                                                                                                                                                                                                                                                                                                                                                                                                                                                                                                                                           | STD | Power door locks                                                                |  |
| aints              | STD                                                                                                                                                                                                                                                                                                                                                                                                                                                                                                                                                                                                                                                                                                                                                                                                                                                                                                                                                                                                                                                                                                                                                                                                                                                                                                                                                                                                                                                                                                                                                                                                                                                                                                                                                                                                                                                                                                                                                                                                                                                                                                                           | STD | Tachometer                                                                      |  |
| cks                | STD                                                                                                                                                                                                                                                                                                                                                                                                                                                                                                                                                                                                                                                                                                                                                                                                                                                                                                                                                                                                                                                                                                                                                                                                                                                                                                                                                                                                                                                                                                                                                                                                                                                                                                                                                                                                                                                                                                                                                                                                                                                                                                                           | STD | Woodgrain trim on switch bezel                                                  |  |
|                    | STD                                                                                                                                                                                                                                                                                                                                                                                                                                                                                                                                                                                                                                                                                                                                                                                                                                                                                                                                                                                                                                                                                                                                                                                                                                                                                                                                                                                                                                                                                                                                                                                                                                                                                                                                                                                                                                                                                                                                                                                                                                                                                                                           | STD | Light group                                                                     |  |
|                    |                                                                                                                                                                                                                                                                                                                                                                                                                                                                                                                                                                                                                                                                                                                                                                                                                                                                                                                                                                                                                                                                                                                                                                                                                                                                                                                                                                                                                                                                                                                                                                                                                                                                                                                                                                                                                                                                                                                                                                                                                                                                                                                               |     | 2.0-liter 16-valve DOHC Zetec I-4 engine                                        |  |
|                    |                                                                                                                                                                                                                                                                                                                                                                                                                                                                                                                                                                                                                                                                                                                                                                                                                                                                                                                                                                                                                                                                                                                                                                                                                                                                                                                                                                                                                                                                                                                                                                                                                                                                                                                                                                                                                                                                                                                                                                                                                                                                                                                               |     | 2.5-liter 24-valve DOHC Duratec V-6 engine                                      |  |
|                    |                                                                                                                                                                                                                                                                                                                                                                                                                                                                                                                                                                                                                                                                                                                                                                                                                                                                                                                                                                                                                                                                                                                                                                                                                                                                                                                                                                                                                                                                                                                                                                                                                                                                                                                                                                                                                                                                                                                                                                                                                                                                                                                               |     | Leather-trimmed seats                                                           |  |
|                    |                                                                                                                                                                                                                                                                                                                                                                                                                                                                                                                                                                                                                                                                                                                                                                                                                                                                                                                                                                                                                                                                                                                                                                                                                                                                                                                                                                                                                                                                                                                                                                                                                                                                                                                                                                                                                                                                                                                                                                                                                                                                                                                               |     | 6-way power driver's seat                                                       |  |
|                    |                                                                                                                                                                                                                                                                                                                                                                                                                                                                                                                                                                                                                                                                                                                                                                                                                                                                                                                                                                                                                                                                                                                                                                                                                                                                                                                                                                                                                                                                                                                                                                                                                                                                                                                                                                                                                                                                                                                                                                                                                                                                                                                               |     | AFILO and a making duplished allow heals                                        |  |