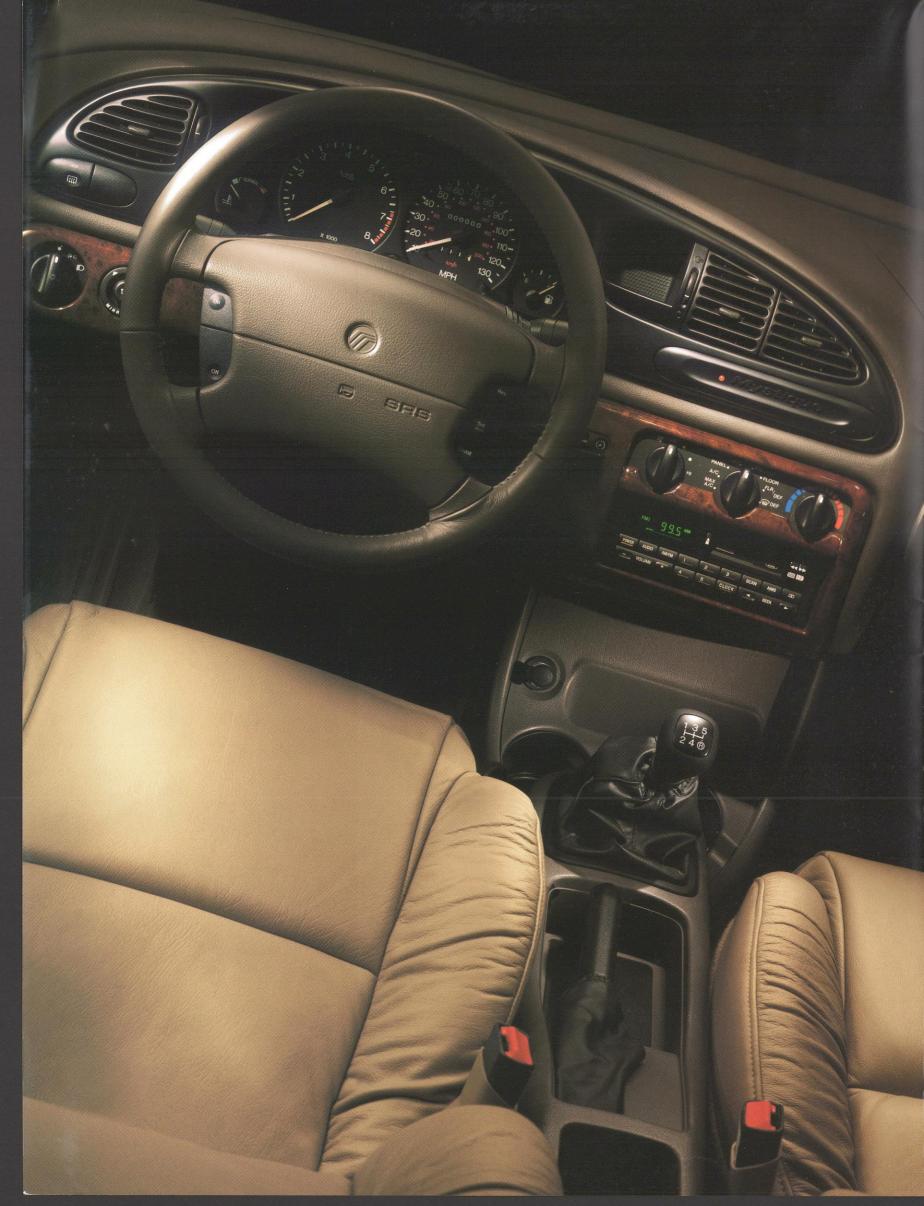

## Load'er up? We already did.

If you're serious about driving, a tilt steering wheel just makes sense. It comes standard on Mystique and adjusts easily to fit you perfectly. Now you're even more comfortable taking those sharp curves aggressively.

Everyone needs their space. That's why a front center console provides convenient storage. Put your CDs or cassette tapes in here. The two integrated cup holders are handy when you want to sip on something while you drive.

The Remote Keyless Entry system (standard on LS, available on GS) lets you lock and unlock doors and unlock the trunk from a distance. A panic button is also

Why just drive when you can drive with your favorite music? Equip your Mystique