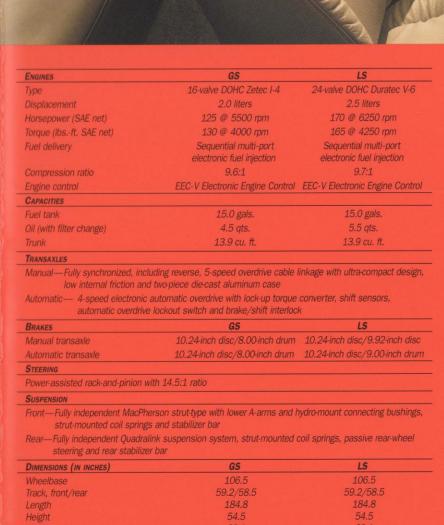

|                    | 63                                                                                                                                                                                                                                                                                                                                                                                                                                                                                                                                                                                                                                                                                                                                                                                                                                                                                                                                                                                                                                                                                                                                                                                                                                                                                                                                                                                                                                                                                                                                                                                                                                                                                                                                                                                                                                                                                                                                                                                                                                                                                                                            | Lo  | INTERIOR COMPORT AND                                                            |  |
|--------------------|-------------------------------------------------------------------------------------------------------------------------------------------------------------------------------------------------------------------------------------------------------------------------------------------------------------------------------------------------------------------------------------------------------------------------------------------------------------------------------------------------------------------------------------------------------------------------------------------------------------------------------------------------------------------------------------------------------------------------------------------------------------------------------------------------------------------------------------------------------------------------------------------------------------------------------------------------------------------------------------------------------------------------------------------------------------------------------------------------------------------------------------------------------------------------------------------------------------------------------------------------------------------------------------------------------------------------------------------------------------------------------------------------------------------------------------------------------------------------------------------------------------------------------------------------------------------------------------------------------------------------------------------------------------------------------------------------------------------------------------------------------------------------------------------------------------------------------------------------------------------------------------------------------------------------------------------------------------------------------------------------------------------------------------------------------------------------------------------------------------------------------|-----|---------------------------------------------------------------------------------|--|
| nly)               | STD                                                                                                                                                                                                                                                                                                                                                                                                                                                                                                                                                                                                                                                                                                                                                                                                                                                                                                                                                                                                                                                                                                                                                                                                                                                                                                                                                                                                                                                                                                                                                                                                                                                                                                                                                                                                                                                                                                                                                                                                                                                                                                                           | STD | CONVENIENCE FEATURES (CONTINUED)                                                |  |
| ing                | STD                                                                                                                                                                                                                                                                                                                                                                                                                                                                                                                                                                                                                                                                                                                                                                                                                                                                                                                                                                                                                                                                                                                                                                                                                                                                                                                                                                                                                                                                                                                                                                                                                                                                                                                                                                                                                                                                                                                                                                                                                                                                                                                           | STD | Driver/passenger visor mirrors                                                  |  |
| rvals**            | STD                                                                                                                                                                                                                                                                                                                                                                                                                                                                                                                                                                                                                                                                                                                                                                                                                                                                                                                                                                                                                                                                                                                                                                                                                                                                                                                                                                                                                                                                                                                                                                                                                                                                                                                                                                                                                                                                                                                                                                                                                                                                                                                           | STD | Driver's seat armrest                                                           |  |
|                    |                                                                                                                                                                                                                                                                                                                                                                                                                                                                                                                                                                                                                                                                                                                                                                                                                                                                                                                                                                                                                                                                                                                                                                                                                                                                                                                                                                                                                                                                                                                                                                                                                                                                                                                                                                                                                                                                                                                                                                                                                                                                                                                               |     | Grab handles—front passenger and rear outboard seats                            |  |
| ngine              |                                                                                                                                                                                                                                                                                                                                                                                                                                                                                                                                                                                                                                                                                                                                                                                                                                                                                                                                                                                                                                                                                                                                                                                                                                                                                                                                                                                                                                                                                                                                                                                                                                                                                                                                                                                                                                                                                                                                                                                                                                                                                                                               |     | Illuminated visor mirror (passenger side)                                       |  |
| em<br>Ispension    |                                                                                                                                                                                                                                                                                                                                                                                                                                                                                                                                                                                                                                                                                                                                                                                                                                                                                                                                                                                                                                                                                                                                                                                                                                                                                                                                                                                                                                                                                                                                                                                                                                                                                                                                                                                                                                                                                                                                                                                                                                                                                                                               | STD | Light group includes map reading lights, rear dome light, trunk                 |  |
| 8                  | OPT                                                                                                                                                                                                                                                                                                                                                                                                                                                                                                                                                                                                                                                                                                                                                                                                                                                                                                                                                                                                                                                                                                                                                                                                                                                                                                                                                                                                                                                                                                                                                                                                                                                                                                                                                                                                                                                                                                                                                                                                                                                                                                                           | OPT | compartment light, front footwell illumination, courtesy light switches         |  |
| equires ABS)       | N/A                                                                                                                                                                                                                                                                                                                                                                                                                                                                                                                                                                                                                                                                                                                                                                                                                                                                                                                                                                                                                                                                                                                                                                                                                                                                                                                                                                                                                                                                                                                                                                                                                                                                                                                                                                                                                                                                                                                                                                                                                                                                                                                           | OPT | SOUND SYSTEMS                                                                   |  |
| equires Abo)       | GS                                                                                                                                                                                                                                                                                                                                                                                                                                                                                                                                                                                                                                                                                                                                                                                                                                                                                                                                                                                                                                                                                                                                                                                                                                                                                                                                                                                                                                                                                                                                                                                                                                                                                                                                                                                                                                                                                                                                                                                                                                                                                                                            | LS  | AM/FM stereo with cassette player                                               |  |
|                    | STD                                                                                                                                                                                                                                                                                                                                                                                                                                                                                                                                                                                                                                                                                                                                                                                                                                                                                                                                                                                                                                                                                                                                                                                                                                                                                                                                                                                                                                                                                                                                                                                                                                                                                                                                                                                                                                                                                                                                                                                                                                                                                                                           | STD | AM/FM stereo/cassette with Premium Sound                                        |  |
| pers               | STD                                                                                                                                                                                                                                                                                                                                                                                                                                                                                                                                                                                                                                                                                                                                                                                                                                                                                                                                                                                                                                                                                                                                                                                                                                                                                                                                                                                                                                                                                                                                                                                                                                                                                                                                                                                                                                                                                                                                                                                                                                                                                                                           | 310 | Premium AM/FM stereo/single CD with Premium Sound                               |  |
| pers               | 310                                                                                                                                                                                                                                                                                                                                                                                                                                                                                                                                                                                                                                                                                                                                                                                                                                                                                                                                                                                                                                                                                                                                                                                                                                                                                                                                                                                                                                                                                                                                                                                                                                                                                                                                                                                                                                                                                                                                                                                                                                                                                                                           | STD | Trunk-mounted 6-disc CD changer                                                 |  |
|                    | GRP                                                                                                                                                                                                                                                                                                                                                                                                                                                                                                                                                                                                                                                                                                                                                                                                                                                                                                                                                                                                                                                                                                                                                                                                                                                                                                                                                                                                                                                                                                                                                                                                                                                                                                                                                                                                                                                                                                                                                                                                                                                                                                                           | OPT | WHEELS AND TIRES                                                                |  |
| WELLENGE FERRINGS  | THE RESERVE TO SHARE THE PARTY OF THE PARTY |     | P185/70R14 black sidewall tires with 14" simulated bolt-on wheel covers         |  |
| IVENIENCE FEATURES | GS                                                                                                                                                                                                                                                                                                                                                                                                                                                                                                                                                                                                                                                                                                                                                                                                                                                                                                                                                                                                                                                                                                                                                                                                                                                                                                                                                                                                                                                                                                                                                                                                                                                                                                                                                                                                                                                                                                                                                                                                                                                                                                                            | LS  | P205/60R15 black sidewall tires with 15" 7-hole machined alloy wheels           |  |
|                    | STD                                                                                                                                                                                                                                                                                                                                                                                                                                                                                                                                                                                                                                                                                                                                                                                                                                                                                                                                                                                                                                                                                                                                                                                                                                                                                                                                                                                                                                                                                                                                                                                                                                                                                                                                                                                                                                                                                                                                                                                                                                                                                                                           | STD | P205/60R15 black sidewall tires with 15" 6-spoke machined polished alloy wheels |  |
|                    | STD                                                                                                                                                                                                                                                                                                                                                                                                                                                                                                                                                                                                                                                                                                                                                                                                                                                                                                                                                                                                                                                                                                                                                                                                                                                                                                                                                                                                                                                                                                                                                                                                                                                                                                                                                                                                                                                                                                                                                                                                                                                                                                                           | STD | KEY FEATURES                                                                    |  |
|                    | STD                                                                                                                                                                                                                                                                                                                                                                                                                                                                                                                                                                                                                                                                                                                                                                                                                                                                                                                                                                                                                                                                                                                                                                                                                                                                                                                                                                                                                                                                                                                                                                                                                                                                                                                                                                                                                                                                                                                                                                                                                                                                                                                           | STD | Air-conditioning                                                                |  |
|                    | STD                                                                                                                                                                                                                                                                                                                                                                                                                                                                                                                                                                                                                                                                                                                                                                                                                                                                                                                                                                                                                                                                                                                                                                                                                                                                                                                                                                                                                                                                                                                                                                                                                                                                                                                                                                                                                                                                                                                                                                                                                                                                                                                           | STD | Rear window defroster                                                           |  |
|                    | STD                                                                                                                                                                                                                                                                                                                                                                                                                                                                                                                                                                                                                                                                                                                                                                                                                                                                                                                                                                                                                                                                                                                                                                                                                                                                                                                                                                                                                                                                                                                                                                                                                                                                                                                                                                                                                                                                                                                                                                                                                                                                                                                           | STD | Body color dual power outside mirrors                                           |  |
| t center armrest   | OPT                                                                                                                                                                                                                                                                                                                                                                                                                                                                                                                                                                                                                                                                                                                                                                                                                                                                                                                                                                                                                                                                                                                                                                                                                                                                                                                                                                                                                                                                                                                                                                                                                                                                                                                                                                                                                                                                                                                                                                                                                                                                                                                           | STD | Fingertip speed control with tap-up/tap-down feature                            |  |
|                    | STD                                                                                                                                                                                                                                                                                                                                                                                                                                                                                                                                                                                                                                                                                                                                                                                                                                                                                                                                                                                                                                                                                                                                                                                                                                                                                                                                                                                                                                                                                                                                                                                                                                                                                                                                                                                                                                                                                                                                                                                                                                                                                                                           | STD | Power windows with driver's-side express-down and illuminated switches          |  |
| nsole              | STD                                                                                                                                                                                                                                                                                                                                                                                                                                                                                                                                                                                                                                                                                                                                                                                                                                                                                                                                                                                                                                                                                                                                                                                                                                                                                                                                                                                                                                                                                                                                                                                                                                                                                                                                                                                                                                                                                                                                                                                                                                                                                                                           | STD | Power door locks                                                                |  |
| aints              | STD                                                                                                                                                                                                                                                                                                                                                                                                                                                                                                                                                                                                                                                                                                                                                                                                                                                                                                                                                                                                                                                                                                                                                                                                                                                                                                                                                                                                                                                                                                                                                                                                                                                                                                                                                                                                                                                                                                                                                                                                                                                                                                                           | STD | Tachometer                                                                      |  |
| cks                | STD                                                                                                                                                                                                                                                                                                                                                                                                                                                                                                                                                                                                                                                                                                                                                                                                                                                                                                                                                                                                                                                                                                                                                                                                                                                                                                                                                                                                                                                                                                                                                                                                                                                                                                                                                                                                                                                                                                                                                                                                                                                                                                                           | STD | Woodgrain trim on switch bezel                                                  |  |
|                    | STD                                                                                                                                                                                                                                                                                                                                                                                                                                                                                                                                                                                                                                                                                                                                                                                                                                                                                                                                                                                                                                                                                                                                                                                                                                                                                                                                                                                                                                                                                                                                                                                                                                                                                                                                                                                                                                                                                                                                                                                                                                                                                                                           | STD | Light group                                                                     |  |
|                    |                                                                                                                                                                                                                                                                                                                                                                                                                                                                                                                                                                                                                                                                                                                                                                                                                                                                                                                                                                                                                                                                                                                                                                                                                                                                                                                                                                                                                                                                                                                                                                                                                                                                                                                                                                                                                                                                                                                                                                                                                                                                                                                               |     | 2.0-liter 16-valve DOHC Zetec I-4 engine                                        |  |
|                    |                                                                                                                                                                                                                                                                                                                                                                                                                                                                                                                                                                                                                                                                                                                                                                                                                                                                                                                                                                                                                                                                                                                                                                                                                                                                                                                                                                                                                                                                                                                                                                                                                                                                                                                                                                                                                                                                                                                                                                                                                                                                                                                               |     | 2.5-liter 24-valve DOHC Duratec V-6 engine                                      |  |
|                    |                                                                                                                                                                                                                                                                                                                                                                                                                                                                                                                                                                                                                                                                                                                                                                                                                                                                                                                                                                                                                                                                                                                                                                                                                                                                                                                                                                                                                                                                                                                                                                                                                                                                                                                                                                                                                                                                                                                                                                                                                                                                                                                               |     | Leather-trimmed seats                                                           |  |
|                    |                                                                                                                                                                                                                                                                                                                                                                                                                                                                                                                                                                                                                                                                                                                                                                                                                                                                                                                                                                                                                                                                                                                                                                                                                                                                                                                                                                                                                                                                                                                                                                                                                                                                                                                                                                                                                                                                                                                                                                                                                                                                                                                               |     | 6-way power driver's seat                                                       |  |
|                    |                                                                                                                                                                                                                                                                                                                                                                                                                                                                                                                                                                                                                                                                                                                                                                                                                                                                                                                                                                                                                                                                                                                                                                                                                                                                                                                                                                                                                                                                                                                                                                                                                                                                                                                                                                                                                                                                                                                                                                                                                                                                                                                               |     | AFILO and a making duplished allow heals                                        |  |